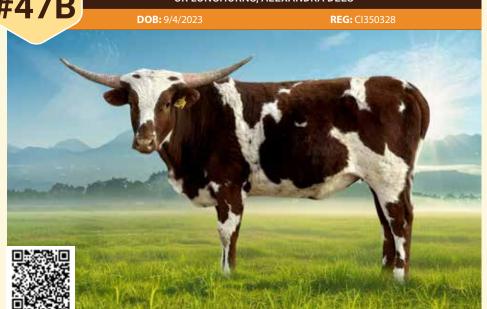

LOT #47B CR GRACEFUL TOUCH

PCC Midas Touch x Saving Grace DK • DOB: 9/4/2023

ALEXANDRA DEES | HARPER OR | 805-300-4617 | WWW.CRLONGHORNS.COM

JAMAKA TROUBLE

TEXANA GARLAND'S GAL

TEJAS STAR
GT HEY JUDE HEY

CONCEALED WEAPON

AWESOME TRIXIE

AWESOME MARTIN LUTHER

**BREEDING:** Bull calf at side born 3/9/25, sired by WT Kid Rock

**COMMENTS:** OCV'd. What a cow! Flashy brindle, almost 90", and a great producer. WT Kid Rock (108") bull calf at side, for a great potential herd sire. The cow power in this pedigree is off the charts! Johnes negative. DNA on file. Updates at CRLonghorns.com

AWESOME HILLARY

CALF'S SIRE

TEXANA GARLAND'S GAL GRANDDAM

CONCEALED WEAPON GRANDSIRE

IR GRAND SLAM

PG MAGIC SEQUELA
A&S LAND AND CATTLE, SCOTT & AMELIA PICKER

DOB: 12/4/2015 REG: CI306331

| RIO MAGIC  HOT SEQUELA PC414 | JP RIO GRANDE   | TX W LUCKY LADY                               |
|------------------------------|-----------------|-----------------------------------------------|
|                              | ALLENS 231      | LP TURBULENT WINDS<br>ALLENS DOHERTY PEEKABOO |
|                              | HOT PLAYBOY     | HOT SPOTS 7<br>JP GRAND ANNE                  |
| HOT SEQUELA FC414            | AWESOME SEQUELA | AWESOME ALAMO<br>SEQUELA                      |