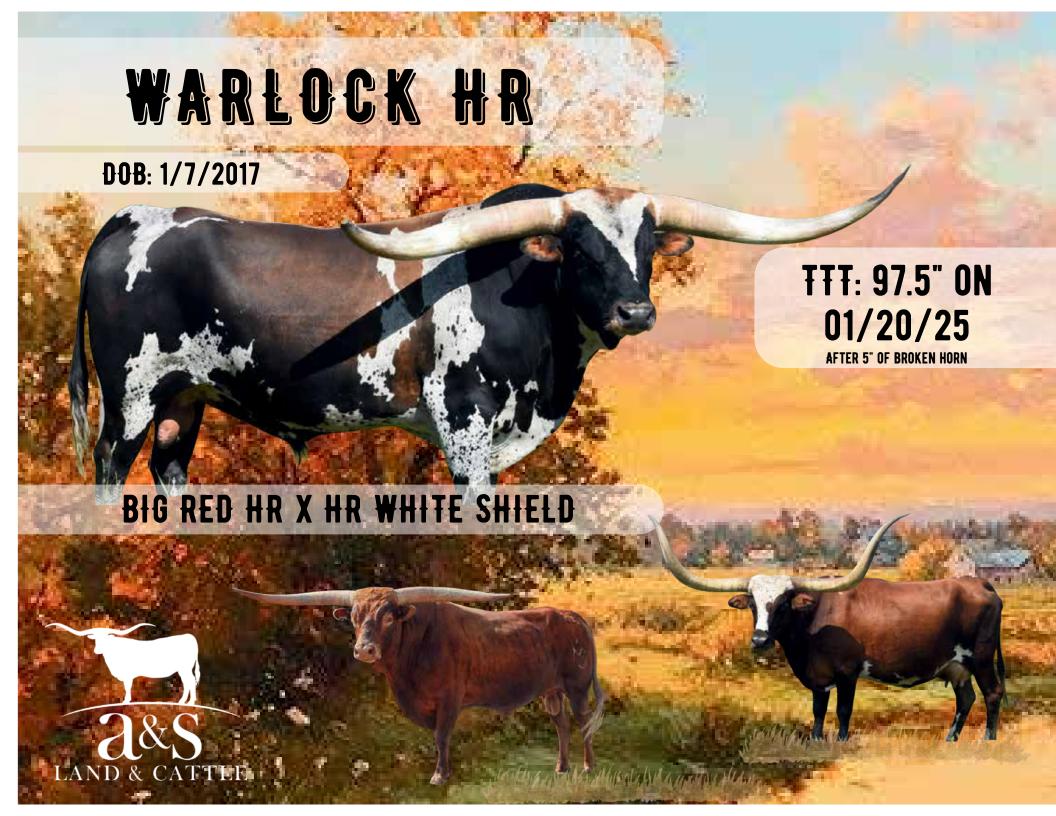

JP RIO GRANDE
DEER FLY

COOPER'S TORO
JOEY GIRL R-G

**BREEDING:** Confirmed bred to Warlock HR (98.5"TTT). Should have calf at side by sale date.

**COMMENTS:** OCV'd. Solid Longhorn cow in every aspect. She has outproduced herself and out performed bigger cows. An easy keeper, maintains a healthy physique even during the freeze of winter. She is confirmed bred and will likely have a Warlock HR calf at side by sale date. Please see updates at www.aandslandandcattle.com

#### HR WARLOCKS RESCUE

1886 CATTLE COMPANY, PAT & MICHELLE HENGGELER

**DOB:** 10/12/2023

**REG:** CI348056\*

| WADI OCK UD   | BIG RED HR          | J.R. GRAND SLAM<br>LLL ROSEMARY       |
|---------------|---------------------|---------------------------------------|
| WARLOCK HR    | HR WHITE SHIELD     | WF COMMANDO<br>SHAMROCK MIKES ROSE    |
| HR RESCUE ME  | KC JUST RESPECT     | HUNTS DEMANDS RESPECT<br>K.C. JAZZMIN |
| THE RESCOL ME | SHAMROCK MIKES ROSE | IRON MIKE ST<br>RIO ROSE ST           |

WARLOCK HR HR RESCUED
SIRE MATERNAL HALF-SISTER

HR REBELS RESCUE MATERNAL HALF-SISTER

**CONCEALED WEAPON CR APOLLO CR VENUS IN RED PCC MIDAS TOUCH GOLD MINE 1 PCC GOLDEN SAND DOLLAR** PCC DOUBLE DELIGHT JBR AMERICAN PATRIOT ARCHER TEXA ETERNAL DIAMOND **CR AMERICAN SILK CR SILK AND LACE ARCHER TEXA** 

**COMMENTS:** DC Pacific Dancer is a 3-year-old heifer with 62" horns. She is part of the Bob Larson breeding program, which always produces amazing genetics. Her pedigree includes BR Cracker Jack, JH Rurally Screwed, WS Jamakizm, Rio Grande, and more. Confirmed pregnant with the amazing Warlock HR. 98.5"TTT

J.R. WHOOP

GUNMAN
J. R. WHOOP

**BREEDING:** Exposed to Warlock HR from 4/10/25 to sale date.

**COMMENTS:** OCV'd. Impressive young cow that is out of the 100+"TTT Pacific Cowboy 40 and Cowgirl Joyce CPL, who we sold at the Stockyards Sale for \$30K. We're retaining her heifer from WT Kid Rock. It's hard to find a pedigree more stacked than this. Short exposed to Warlock HR.

SERVICE SIRE

**REBEL HR** PATERNAL GRANDSIRE

MATERNAL GRANDSIRE

| WARLOCK HR        | BIG RED HR      | J.R. GRAND SLAM<br>LLL ROSEMARY    |
|-------------------|-----------------|------------------------------------|
|                   | HR WHITE SHIELD | WF COMMANDO<br>SHAMROCK MIKES ROSE |
| RJF SASSIE LASSIE | LLL MAXAMILLION | MAXIMUS ST<br>HORSE HEAD SHOW TIME |
|                   | J.R. SASSIE     | J.R. GRAND SLAM<br>J.R. LASSIE     |

**BREEDING:** Not Exposed.

**COMMENTS:** OCV'd. We have a strong influence of Warlock HR in our program and are honored to use Warlock's Lassie to represent what we are putting together. Her sire is large-framed with 100"TTT and massive total horn. Her dam has been a strong genetic contributor through both daughters and granddaughters