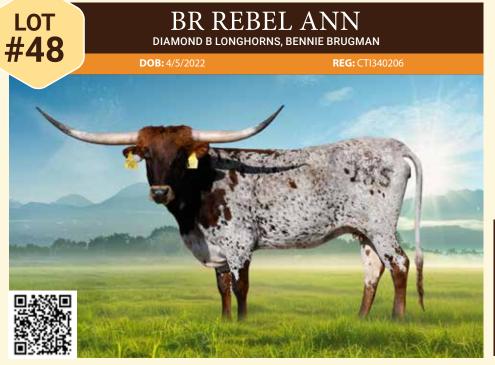

LOT #48 BR Rebel Ann 4/5/2022 · REBEL HR X RM SHY ANN TO 855

EXPOSED TO DB DRAGON'S MARK

BENNIE BRUGMAN • AMARILLO, TX
RANCH MANAGER: COLLIN WYATT • 806-220-8029

**BREEDING:** Exposed to DB Dragon's Mark from 3/28/25 until sale.

BREEDING: Exposed to DB Dragon's Mark from 3/30/25 until sale date.

**COMMENTS:** Rebel Ann is sired by the super producer Rebel HR out of a Red McCombs bred cow that is a paternal sister to 3S Touchdown Tari, 3S Danica's dam. She gave us a nice red and white heifer last year that we're retaining.

**HR SLAM'S ROSE** PATERNAL GRANDDAM

**DB DRAGON'S MARK** SERVICE SIRE

**CONCEALED WEAPON** 

LOT #49