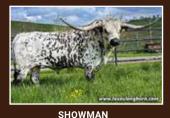

COWBOY TUFF CHEX
PATERNAL GRANDSIRE

RENEGADE 19/5
MATERNAL GRANDSIRE

TOP AGENT FL SERVICE SIRE

| SHOWMAN  LIGHTNING FIRE | SPOKESMAN       | SHY HAND                           |
|-------------------------|-----------------|------------------------------------|
|                         | DANCE ALL NIGHT | JET BLACK CHEX 794<br>DIRTY DANCER |
|                         | CUT'N DRIED     | COWBOY TUFF CHEX<br>DRAGON PEARL   |
| LIGHTNING FIRE          | FIRELIGHT       | TIBBS<br>BROWN BEAUTY 157/0        |

**BREEDING:** Heifer calf at side born 11/8/24, sired by DB Magnificent. Exposed to DB Dragon's Mark from 3/21/25 until sale date.

**COMMENTS:** Showy Fire is a beautiful black and white Dickinson bred cow. She has a great hornset that is starting to roll back. At side she has heifer by DB Magnificent that has the same color markings as her. She is exposed to DB Dragon's Mark.

SHOWMAN SIRE

**CUT'N DRIED**MATERNAL GRANDSIRE

DB DRAGON'S MARK SERVICE SIRE