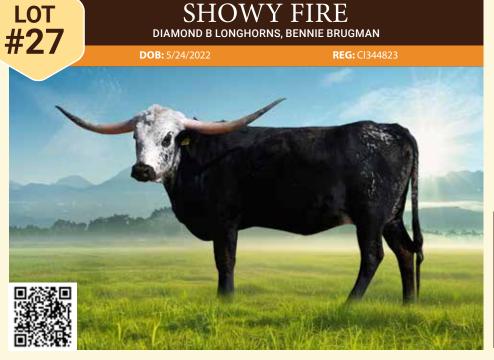

# WHAT THE SOLATION OF THE STATE OF THE STATE

LOT #3 DB Standing Clear 5/19/2023 STAND STRONG X CLEAR PLAN EXPOSED TO DB DRAGON'S MARK

101 #27 Showy Five
5/24/2022 · SHOWMAN X LIGHTNING FIRE
HEIFER CALF AT SIDE SIRED BY DR MAGNIFICENT
EXPOSED TO DB DRAGON'S MARK
Showtcake 3

**BREEDING:** Heifer calf at side born 11/8/24, sired by DB Magnificent. Exposed to DB Dragon's Mark from 3/21/25 until sale date.

**COMMENTS:** Showy Fire is a beautiful black and white Dickinson bred cow. She has a great hornset that is starting to roll back. At side she has heifer by DB Magnificent that has the same color markings as her. She is exposed to DB Dragon's Mark.

SHOWMAN SIRE

**CUT'N DRIED**MATERNAL GRANDSIRE

DB DRAGON'S MARK SERVICE SIRE