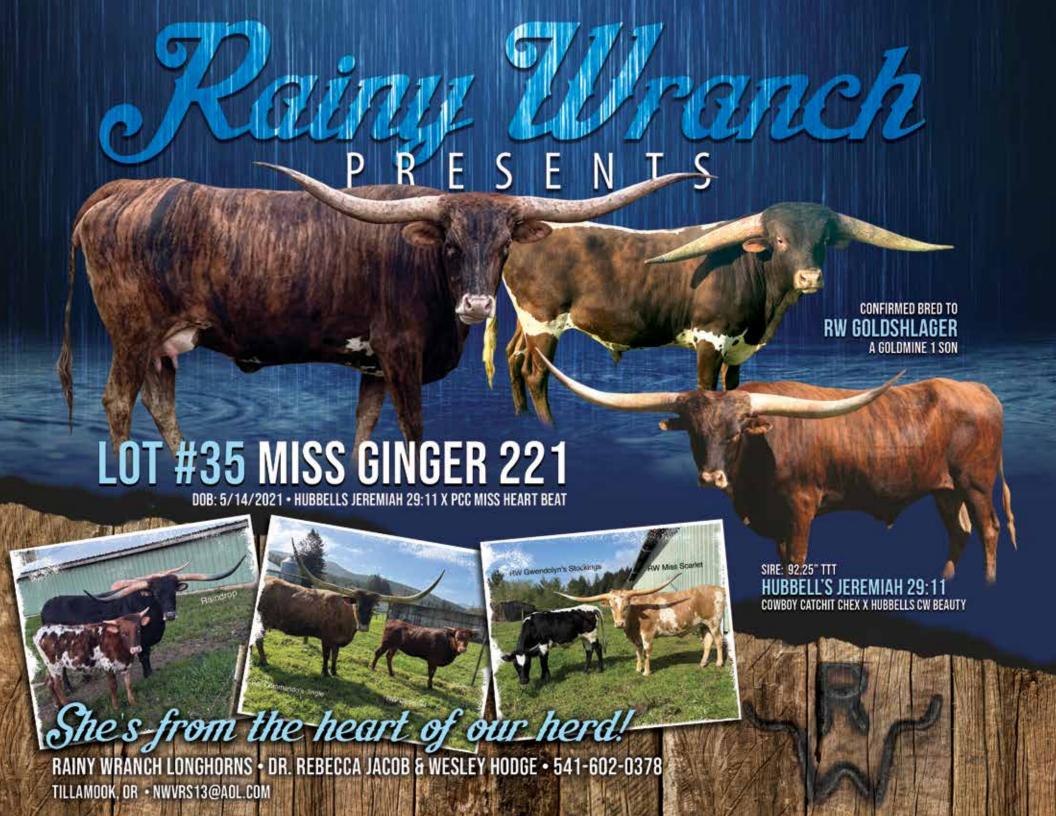

## **RAINY WRANCH LONGHORNS**

Rebecca Jacob Tillamook, OR hodgew4@aol.com Lot #35

DUNN PAY DIRT x CR SILK AND LACE

**200 PERCENT** CALF'S GRANDDAM

**TEXANA VAN HORNE** PATERNAL GRANDDAM

HUBBELLS JEREMIAH 29:11

HUBBELLS CW BEAUTY

HUBBELLS CW BEAUTY

CONCEALED WEAPON
HUBBELL'S RIO BEAUTY II

WBAR ITSMISTERCHEX2U

COWBOY CHEX
WF DUMPLING

HUBBELLS CAPTAIN HOOK
PCC HEART BREAKER

**BREEDING:** Confirmed bred to RW Goldshlager, a son of Goldmine 1. Due to calve in August of this year.

**COMMENTS:** OVC'd. She's a beautiful ,sophisticated, brindle Hubbells Jeremiah 29:11 daughter, backed with a great pedigree of color and horn. She comes with solid conformation, a great udder, and she's bred back to RW Goldschlager. A new, up-and-coming young bull in the industry! This 2-in-1 deal is packed full of great potential!

HUBBELLS JEREMIAH 29:11 SIRE

RW GOLDSCHLAGER SERVICE SIRE

PCC MISS HEART BEAT

**LOT #36** 