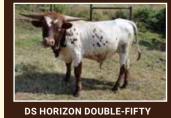

# DELIGHT'S STAR CB HORIZON VIEW LONGHORNS, DAVID SCHAEFER DOB: 10/4/2020 REG: Cl328469\*

| DEL CHARRO  BASCO'S DELIGHT CB | COWBOY TUFF CHEX          | COWBOY CHEX BL RIO CATCHIT        |
|--------------------------------|---------------------------|-----------------------------------|
|                                | SR MADDEN'S FIREFLY       | SR MADDEN 552<br>DELTA FIREFLY    |
|                                | RIO TABASCO EOT 9E1       | JP RIO GRANDE<br>TABASCO'S LEZAWE |
|                                | WHITNEY'S DELIGHT FR 77/6 | COACH<br>KK WHITNEY               |

**BREEDING:** Exposed to DS Horizon Double-Fifty from 3/20/25 to sale date.

**COMMENTS:** Delight's Star has great conformation and is a daughter of Del Charro (over 90" TTT). Her outstanding genetics include: Cowboy Tuff Chex, Rio Catchit, Rio Tabasco, JP Rio Grande. Exposed from 3-20-2025 to DS Horizon Double-Fifty, Junior Division Winner, Oregon Trail Futurity 2024, and son of the legendary Fifty-Fifty BCB.

DS HORIZON DOUBLE-FIFTY
SERVICE SIRE

DEL CHARRO SIRE

COWBOY TUFF CHEX GRANDSIRE