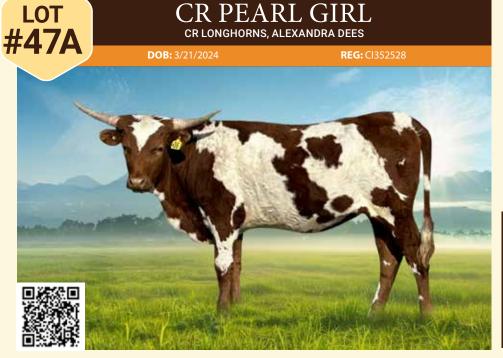

# LOT #34 CR SILK AND LACE

Archer Texa x CR White Silk DOB: 3/31/2017 Heifer calf at side by Dunn Pay Dirt

DUNN PAY DIRT
BUBBA TUFF CHEX × 200 PERCENT

**LOT #47A CR PEARL GIRL** 

PCC Midas Touch x CR Posh Pearl • DOB: 3/21/2024

LOT #47B CR GRACEFUL TOUCH

PCC Midas Touch x Saving Grace DK • DOB: 9/4/2023

ALEXANDRA DEES | HARPER OR | 805-300-4617 | WWW.CRLONGHORNS.COM

JAMAKA TROUBLE

TEXANA GARLAND'S GAL

TEJAS STAR
GT HEY JUDE HEY

CONCEALED WEAPON

AWESOME TRIXIE

AWESOME MARTIN LUTHER

**BREEDING:** Bull calf at side born 3/9/25, sired by WT Kid Rock

**COMMENTS:** OCV'd. What a cow! Flashy brindle, almost 90", and a great producer. WT Kid Rock (108") bull calf at side, for a great potential herd sire. The cow power in this pedigree is off the charts! Johnes negative. DNA on file. Updates at CRLonghorns.com