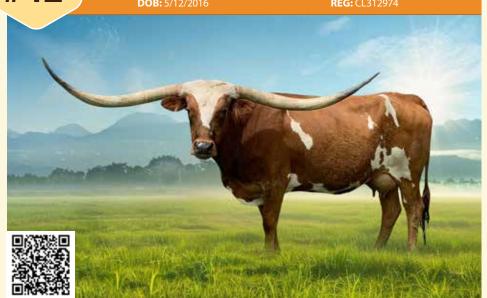

#### JMR DIAMOND DIVA

FEY LONGHORNS, DANIEL & ANGELINA FEY

**DOB:** 5/12/2016

**REG:** CL312974

7-11 MAKIN MAGIC

**RR RANCH DIVA** 

**HUNTS DEMANDS RESPECT 2** 7-11 MILERS MAGIC

**HUNTS DEMANDS RESPECT HUNTSRODEOANITA** 

MILE MARKER 7-11 TWICE AS NICE

**SAM CHEX 708** 

**JOAQUIN BL SADIE** 

TOP CALIBER RR TOP CALIBER'S TIARA

**HUNTS MISS EMPEROR RODEO** 

**BREEDING:** Bull calf at side born 4/20/25, sired by HL Range Finder.

**COMMENTS:** OCV'd. She's an eye-catching, paint standout with a strong pedigree: Doug Hunt breeding, Mile Marker on top and Loomis breeding and Top Caliber on the bottom. She's 86"TTT, great milker and easy-keeper. We're retaining two outstanding daughters. Exposed to brindle HL Heads Up son for an exciting calf. More info at feylonghorns.com

DAM

**TUFF DIVA FL** 2021 TUFF AND GRANDE 2/15 DAUGHTER

**HL RANGE FINDER** SERVICE SIRE

**COWBOY CHEX COWBOY TUFF CHEX BL RIO CATCHIT TUFF AND GRANDE 2/15 HUNTS GRAND COMMAND** HELM HGC DOUBLE GRANDE D/O MISS GRANDE **EOT HENRY DONOVAN'S EOT468** 