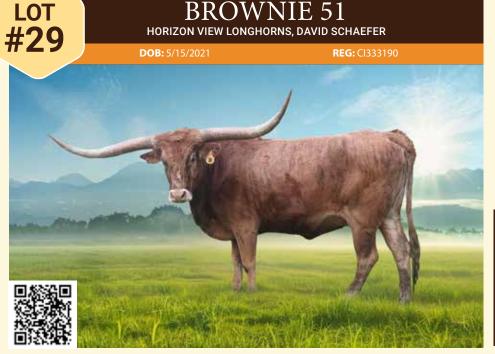

BL FREEWAY CHEX 648

FARLAP CHEX
BL ROCKETT

ME BUTLER BLANCHE

ME BLANCA DIANNE

BREEDING: Exposed to DS Horizon Double-Fifty from 3/20/25 to sale date.

**COMMENTS:** Brownie is a nice young cow with excellent conformation and genetics, highly desirable brindle coloring, and impressive horn development. She has been exposed from 3-20-2025 to sale date to DS Horizon Double-Fifty, Junior Division Winner of the Oregon Trail Futurity in 2024, and an outstanding son of the legendary, Fifty-Fifty BCB.

DS HORIZON DOUBLE-FIFTY SERVICE SIRE

**TEJAS STAR**PATERNAL GRANDSIRE

**DELTA VAN HORNE**MATERNAL GREAT-GRANDDAM

JHCC SUNSTONE
JH CATTLE COMPANY, JASON HARDY

DOB: 9/28/2022 REG: Cl343824

BRAZOS ROSE RANGER