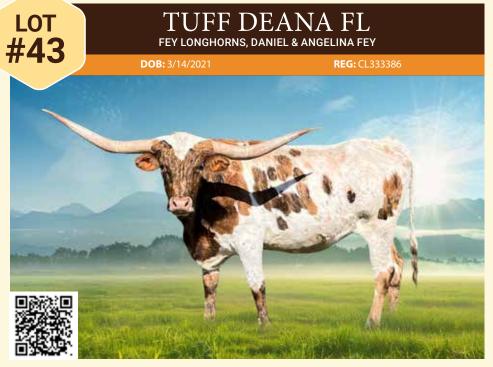

TUFF AND GRANDE 2/15 x A&S SNEEZE HEIFER CALF AT SIDE BY HL RANGE FINDER LOT 26

TUFF JO DEE FL

TUFF AND GRANDE 2/15 x RENEGADE'S INDIAN GIRL 290 BULL CALF AT SIDE BY TOP AGENT FL

TUFF DEANA FL

TUFF AND GRANDE 2/15 x DONOVAN'S GRANDE EOT 921 HEIFER CALF AT SIDE BY TOP AGENT FL

DOB: 4/13/2023 • HL RANGE FINDER x TUFF SHANIA FL EXPOSED TO TCC EAT MY DUST

DOB: 8/20/2019 . DEL CHARRO x CARMELA EXPOSED TO A&S STAR POWER

BOR 7/14/2022

DOB: 5/12/2016 - 7-11 MAKIN MAGIC x RR RANCH DIVA BULL CALF AT SIDE BY HE RANGE FINDER