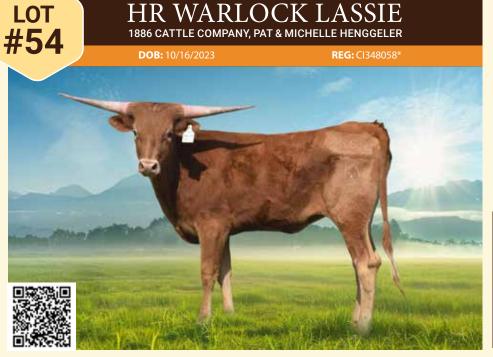

**BREEDING:** Not Exposed.

**COMMENTS:** OCV'd. We have a strong influence of Warlock HR in our program and are honored to use Warlock's Lassie to represent what we are putting together. Her sire is large-framed with 100"TTT and massive total horn. Her dam has been a strong genetic contributor through both daughters and granddaughters

**RJF SASSIE LASSIE** DAM

**RJF SASSY GAL FULL SISTER** 

SHARP SHOOTER 5/12