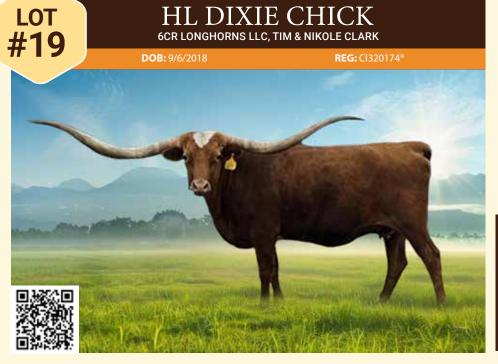

**BREEDING:** Exposed to 6CR Pacific Debut from 4/20/25 to sale date.

**COMMENTS:** OCV'd. HL Dixie Chick – A genetic gold mine with a perfectly balanced udder. She measured 93.25"TTT in April 2024. Her sire is a maternal half-brother to Swahili and Bwana Chex. Her dam has JP Rio Grande and Rutledge's Mellow Yellow. Short exposed to 90"TTT 6CR Pacific Debut.

WL JUNGLES SOUTHERN COMFORT DAUGHTER

**6CR PACIFIC DEBUT** SERVICE SIRE

COMBOY CHEX

| RJF BIG DEAL  REFLEC BAR | CV COWBOY CASANOVA  | SMOKY ROAN                         |
|--------------------------|---------------------|------------------------------------|
|                          | J.R. SASSIE         | J.R. GRAND SLAM<br>J.R. LASSIE     |
|                          | SHADOW'S REFLECTION | THE SHADOW<br>MISS JEAN 498        |
| REFLEC DAK               | MAXI BAR            | MAXIMILIAN<br>K BAR CANDY BAR 20/5 |