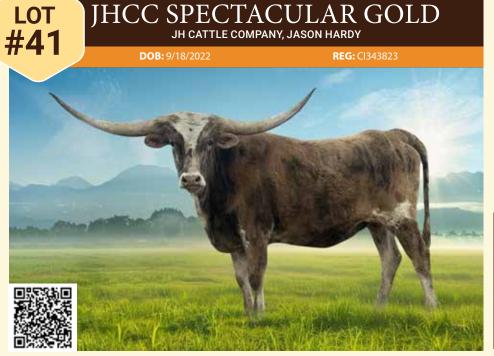

# JHCC SPECTACULAR GOLD

DOB: 9/18/2022 GOLD MINE 1 x SPECTACULAR FEAT EXPOSED TO PCC BLACK MAMBA

www.jhcattleco.com

**BREEDING:** Exposed to PCC Black Mamba.

**COMMENTS:** OCV'd. JHCC Spectacular Gold comes down off one of the most sought-after cow families in the industry. The Horseshoe J Feat line has been proven time and time again to be amazing! Don't miss out on her. She's a gorgeous brindle and has an excellent horn set.

**HORSESHOE J FEAT GRANDDAM** 

**GOLD MINE 1** 

LOT #42