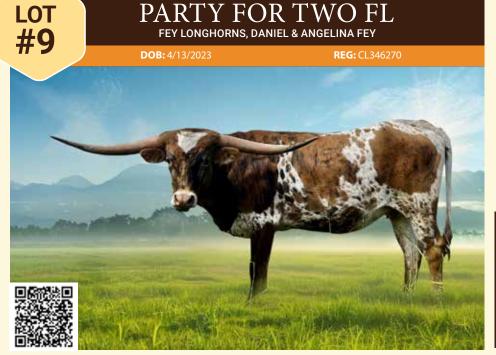

### **FEY LONGHORNS**

Daniel & Angelina Fey Yamhill, OR daniel@feylonghorns.com Lot #1, 9, 17, 26, 37, 42, 43

#### TUFF JO DEE FL

FEY LONGHORNS, DANIEL & ANGELINA FEY

**TUFF AND GRANDE 2/15** 

COWBOY TUFF CHEX

BL RIO CATCHIT

HUNTS GRAND COMMAND
D/O MISS GRANDE

RENEGADE 19/5

J.R. GRAND SLAM
R3 DEJA VU

BOOMERANG C P

**EVENTFUL** 

RENEGADE'S INDIAN GIRL 290

EOT OUTBACK INDIAN GIRL

**BREEDING:** Bull calf at side born 4/25/25, sired by Top Agent FL.

**COMMENTS:** OCV'd. Loaded pedigree here: Her sire, Tuff and Grande 2/15, produced several over 90" and one 100" female. Bowman breeding on the bottom side with Renegade and Boomerang. Bigbodied, big-horned and an easy keeper. Exposed to Top Agent FL to add Saddlehorn genetics. More info at feylonghorns.com.

COWBOY TUFF CHEX
PATERNAL GRANDSIRE

RENEGADE 19/5
MATERNAL GRANDSIRE

TOP AGENT FL SERVICE SIRE

| SHOWMAN  LIGHTNING FIRE | SPOKESMAN       | SHY HAND                           |
|-------------------------|-----------------|------------------------------------|
|                         | DANCE ALL NIGHT | JET BLACK CHEX 794<br>DIRTY DANCER |
|                         | CUT'N DRIED     | COWBOY TUFF CHEX<br>DRAGON PEARL   |
| LIGHTNING FIRE          | FIRELIGHT       | TIBBS<br>BROWN BEAUTY 157/0        |