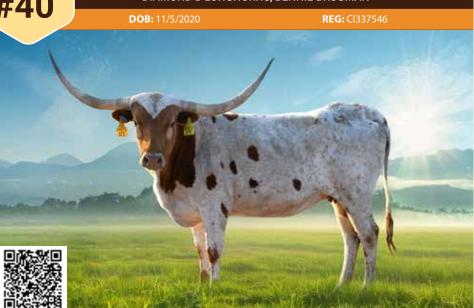

# SH BRINDLE BUZZ 41/6 WITH HEIFER EMBRYO DIAMOND B LONGHORNS, BENNIE BRUGMAN DOB: 4/14/2016 REG: CI302993

BW RENEGADE

BIG WIG

TOP CALIBER
KOOL WHIP

PCC MOTIVADER
REFLECT NUGGET

BUZZ SAW

HUNTS COMMAND RESPECT
SAW DUST

HL COYOTE'S STARDOE

WILD WEST CHEX
HL COYOTE'S STARDUST

**BREEDING:** Carrying a heifer embryo, Fifty-Fifty BCB x RM Texas Mermaid, due 6/3/25.

**COMMENTS:** Brindle Buzz has an amazing dark brown and orange brindle color and that can pass it on to her calves. She's carrying a heifer embryo from Fifty-Fifty BCB and RM Texas Mermaid. Both sire and dam to this calf are proven producers, who can elevate any herd in the industry!

DAM OF EMBRYO CALF

MATERNAL GRANDSIRE

PARAGON

TOP HAND 146/1

TOP CALIBER
PAJAMA PARTY

DRAG IRON
JESTER

CV COWBOY CASANOVA

COWBOY CHEX
SMOKY ROAN