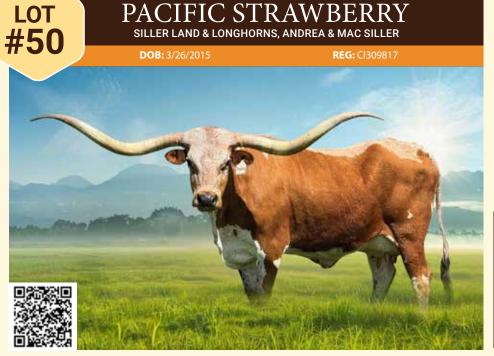

## PACIFIC STRAWBERRY

DOB: 3/26/2015

HELM'S ACE

KRR MISS BERRY

BLACKJACK HR

Siller Land & Longhorns

HELMS ACE

TEMPTATIONS THE ACE
LAMB'S TEMPTATION

WIREGRASS LAURA

WIREGRASS PHENOMENON
HORSE HEAD HEART STOPPER

RIO BRAVO CHEX

BERRY COYOTE

HAWKEYE COYOTE
GJ STAWBERRY WINE

**BREEDING:** Bred to Blackjack HR from 6/11/24 to 9/03/24 and should have calf at side by sale.

**COMMENTS:** Strawberry stands out in the pasture with her beautiful frosty face and twisty horns (90" TTT very soon). Her pedigree is packed with top producers, and she has been a great producer for us. We are retaining two of her heifers, with her 2023 heifer being a top favorite.

RRR MISS BERRY

SLL STRAWBERRY WINE
DAUGHTER