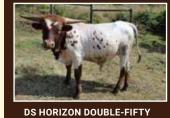

# DELIGHT'S STAR CB HORIZON VIEW LONGHORNS, DAVID SCHAEFER DOB: 10/4/2020 REG: Cl328469\*

| DEL CHARRO  BASCO'S DELIGHT CB | COWBOY TUFF CHEX          | COWBOY CHEX BL RIO CATCHIT        |
|--------------------------------|---------------------------|-----------------------------------|
|                                | SR MADDEN'S FIREFLY       | SR MADDEN 552<br>DELTA FIREFLY    |
|                                | RIO TABASCO EOT 9E1       | JP RIO GRANDE<br>TABASCO'S LEZAWE |
|                                | WHITNEY'S DELIGHT FR 77/6 | COACH<br>KK WHITNEY               |

**BREEDING:** Exposed to DS Horizon Double-Fifty from 3/20/25 to sale date.

**COMMENTS:** Delight's Star has great conformation and is a daughter of Del Charro (over 90" TTT). Her outstanding genetics include: Cowboy Tuff Chex, Rio Catchit, Rio Tabasco, JP Rio Grande. Exposed from 3-20-2025 to DS Horizon Double-Fifty, Junior Division Winner, Oregon Trail Futurity 2024, and son of the legendary Fifty-Fifty BCB.

DS HORIZON DOUBLE-FIFTY
SERVICE SIRE

DEL CHARRO SIRE

COWBOY TUFF CHEX GRANDSIRE