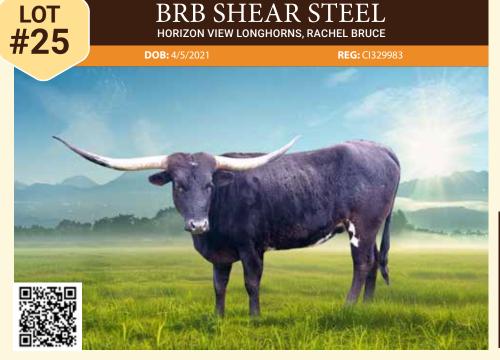

BREEDING: Not exposed.

**COMMENTS:** BRB Shear Steel is an amazing 4-year-old heifer with 66" horns. She has great genetics, which include names like Top Cossack, Top Saddle, Steel Jam, Archer Texa, and Field of Pearls. She has been a joy at our farm and would be a great addition to your herd.

FIELD OF PEARLS
PATERNAL GRANDDAM

**TEXANA VAN HORNE**PATERNAL GREAT GRANDDAM

**LOT #26** 