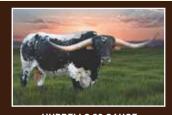

## PACIFIC STRAWBERRY

DOB: 3/26/2015

HELM'S ACE

KRR MISS BERRY

BLACKJACK HR

Siller Land & Longhorns

HELMS ACE

TEMPTATIONS THE ACE
LAMB'S TEMPTATION

WIREGRASS LAURA

WIREGRASS PHENOMENON
HORSE HEAD HEART STOPPER

RIO BRAVO CHEX

BERRY COYOTE

HAWKEYE COYOTE
GJ STAWBERRY WINE

**BREEDING:** Bred to Blackjack HR from 6/11/24 to 9/03/24 and should have calf at side by sale.

**COMMENTS:** Strawberry stands out in the pasture with her beautiful frosty face and twisty horns (90" TTT very soon). Her pedigree is packed with top producers, and she has been a great producer for us. We are retaining two of her heifers, with her 2023 heifer being a top favorite.

RRR MISS BERRY

SLL STRAWBERRY WINE
DAUGHTER