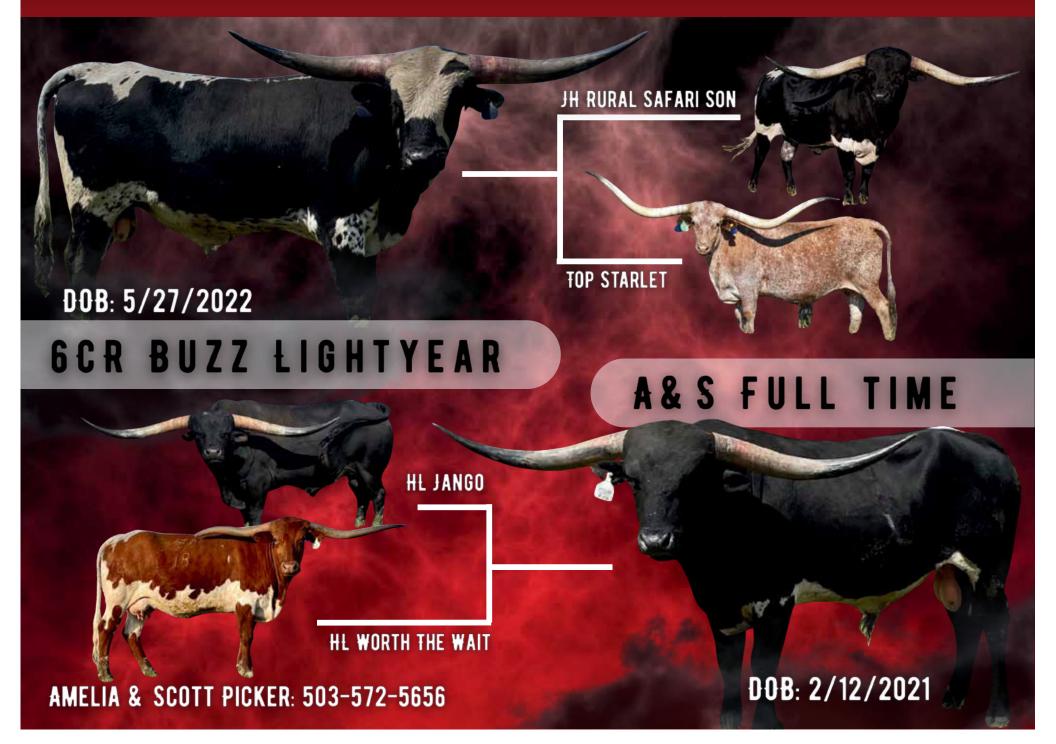

**BREEDING:** Exposed to A&S Speckled Cowboy from 9/1/24 to 11/15/24 and then 6CR Buzz Lightyear from 12/1/24 to 3/1/25.

**COMMENTS:** OCV'd. Striking Longhorn cow! She's always posing and ready for treats, easy keeper, lots of total horn, and color. We are keeping last year's amazing heifer as her replacement. Updates at www.aandslandandcattle.com

BREEDING: Confirmed bred to A&S Full Time for a summer 2025 calf.

**COMMENTS:** OCV'd. Colorful with sweeping black horn growth... need I say more? How about her twist or tip to tip or that amazing pedigree. How about that calf in her belly by A&S Full Time. This is a front-pasture girl that will eat treats right out of your hand. Bid with confidence!

A&S COOS BAY 2024 BULL CALF

**A&S FULL TIME** SERVICE SIRE

227 TCC WINNING HONOR