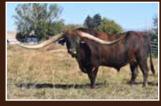

### RO STRAWBERRY SHORTCAKE WITH HEIFER EMBRYO

DIAMOND B LONGHORNS, BENNIE BRUGMAN

| NON STOP  RO CRANBERRY FIZZ | OVERKILL           | OVERHEAD<br>FIELD OF PEARLS      |
|-----------------------------|--------------------|----------------------------------|
|                             | OBVIOUS TOP        | TOP CALIBER<br>OBVIOUSLY FULTZ   |
|                             | J.R. LAREDO        | KC JUST RESPECT<br>J. R. LIBERTY |
|                             | CO CHERRY COKE 541 | WINNER'S EDGE<br>CO COMENT       |

**BREEDING:** Carrying a heifer embryo, KDK Hercules x 50 Lumens, due 5/14/2025

**COMMENTS:** Strawberry Shortcake is bred by Rocking O Longhorns, out of some of their best producers. The sire and dam both should cross the 100" mark and are excellent producers offering up a fantastic opportunity. They also trace back to some of the biggest and best names in the industry.

DK HERCULES50 LUMENSCALF'S SIRECALF'S DAM

RO CRANBERRY FIZZ
DAM

|                  | COWBOY CATCHIT CHEX | COWBOY CHEX<br>BL RIO CATCHIT        |
|------------------|---------------------|--------------------------------------|
| GOLD MINE 1      | 2A DAISY DUKE       | RIO BLANCO CHEX<br>WPR KHAKI KATHY   |
| SPECTACULAR FEAT | FIFTY-FIFTY BCB     | BANDERA CHEX<br>RINGALING BCB        |
|                  | HORSESHOE J FEAT    | PEACEMAKER 44<br>HORSESHOE J DASHING |