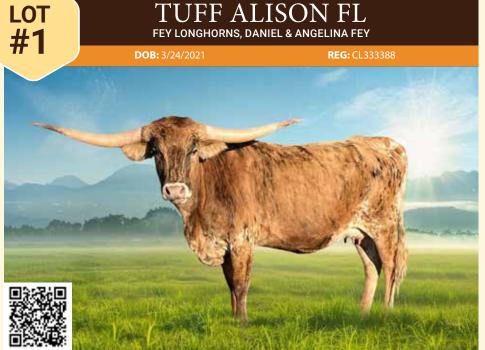

# HIS DAUGHTERS ARE rande

TUFF AND GRANDE 2/15

COWBOY TUFF CHEX X HELM HGC DOUBLE GRANDE

LOT 1

TUFF ALISON FL

TUFF AND GRANDE 2/15 x TIBBS' HOLD MY BREATH EXPOSED TO TCC EAT MY DUST & TOP AGENT FL

LOT 177

**TUFF GABBY FL** 

JUMA
SEQUOIA MARK
TEMPTER
SUPERIOR SUSPECT

**BREEDING:** Exposed to TCC Eat My Dust from 11/9/24 to 2/28/25 and to Top Agent FL from 3/7/25 to 5/31/25.

**COMMENTS:** OCV'd. Standout Tuff and Grande 2/15 daughter with beautiful brindle color and cool horns with a tight twist. Rock solid pedigree with Cowboy Tuff Chex, D/O Miss Grande, Tibbs and Tempter. Exposed to TCC Eat My Dust that combines Goldmine 1, Concealed Weapon, Rebel HR and Rowdy HR.