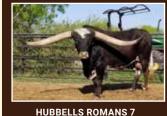

#### BRB HENNA BOOTLACE

HORIZON VIEW LONGHORNS, RACHEL BRUCE

**HUBBELLS ROMANS 7** 

**HUBBELLS 20 GAUGE HUBBELLS RIO GLORY COWBOY CATCHIT CHEX HUBBELLS TARI CATCHIT HUBBELLS RIO TARI II SHARP SHOOTER 542 CONCEALED WEAPON** HORSESHOE J EXAMPLE

**MISS MIKAYLA BOOTS** 

**ZD KELLY RC LACEY K** RC LACEY J 751

**BREEDING:** Not Exposed.

COMMENTS: BRB Henna Bootlace is a beautiful 4-year-old heifer with 74" horns. She's one of our cows from Bob Larson's breeding program. Henna is stacked with great genetics, including Romans, Hubbells 20 Gauge, Concealed Weapon, and RC Lacey K. She will be a great addition to your herd.

SIRE

**HUBBELLS 20 GAUGE** PATERNAL GRANDSIRE

**CONCEALED WEAPON** MATERNAL GRANDSIRE