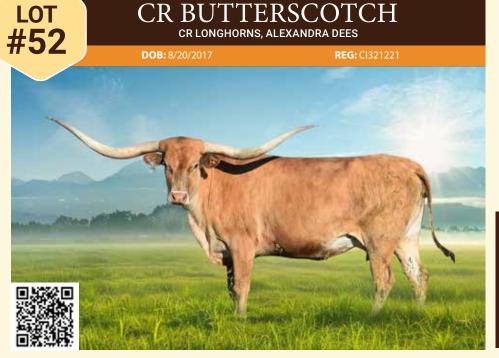

# LOT #22

# CR LIGHT IT UP

CR LONGHORNS, ALEXANDRA DEES

| JH LIGHTNING IN A BOTTLE | JH RURAL SAFARI SON | JH RURALLY SCREWED<br>NIGHT SAFARI BL833 |
|--------------------------|---------------------|------------------------------------------|
|                          | JH POCO SUN         | JH MONIKA'S SUN<br>JH POCO LADY          |
| RFR BLAST FROM THE PAST  | PHENOMENON          | SUPERIOR<br>DOHERTY 698                  |
|                          | RFR RIO'S JAM       | JP RIO GRANDE<br>RRR JAMOCA-IZM          |

BREEDING: TBA.

**COMMENTS:** OCV'd. This beautiful black heifer has it all! She has great laid-back horns, feminine expression, and a pedigree full of greats from past and present. Gentle and easy to work. Johnes negative. DNA on file. Updates at CRLonghorns.com

JH LIGHTNING IN A BOTTLE
SIRE

**PHENOMENON**MATERNAL GRANDSIRE

JH RURAL SAFARI SON PATERNAL GRANDSIRE

RC ROSIE THE RIVETER

COWBOY TUFF CHEX

BLRIO CATCHIT

DONOVAN EOT 468
EOT OUTBACK SARAH

CARMELA 22