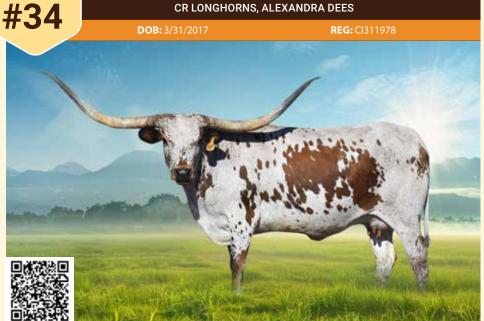

# LOT #22

# CR LIGHT IT UP

CR LONGHORNS, ALEXANDRA DEES

| JH LIGHTNING IN A BOTTLE | JH RURAL SAFARI SON | JH RURALLY SCREWED<br>NIGHT SAFARI BL833 |
|--------------------------|---------------------|------------------------------------------|
|                          | JH POCO SUN         | JH MONIKA'S SUN<br>JH POCO LADY          |
| RFR BLAST FROM THE PAST  | PHENOMENON          | SUPERIOR<br>DOHERTY 698                  |
|                          | RFR RIO'S JAM       | JP RIO GRANDE<br>RRR JAMOCA-IZM          |

BREEDING: TBA.

**COMMENTS:** OCV'd. This beautiful black heifer has it all! She has great laid-back horns, feminine expression, and a pedigree full of greats from past and present. Gentle and easy to work. Johnes negative. DNA on file. Updates at CRLonghorns.com

JH LIGHTNING IN A BOTTLE
SIRE

**PHENOMENON**MATERNAL GRANDSIRE

JH RURAL SAFARI SON PATERNAL GRANDSIRE

RC ROSIE THE RIVETER

COWBOY TUFF CHEX

BLRIO CATCHIT

DONOVAN EOT 468
EOT OUTBACK SARAH

CARMELA 22