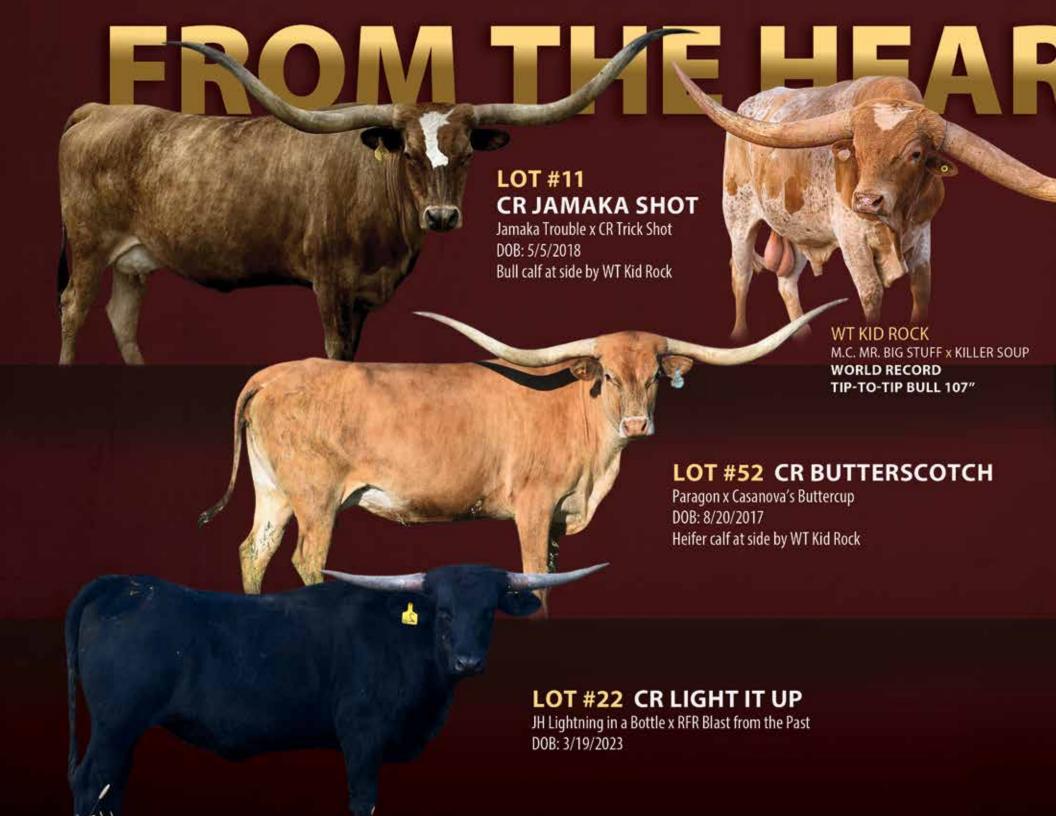

### **CR LONGHORNS**

Alexandra Dees Harper, OR atdees@aol.com Lot #11, 22, 34, 47A, 47B, 52

AWESOME TRIXIE

AWESOME MARTIN LUTHER

**BREEDING:** Bull calf at side born 3/9/25, sired by WT Kid Rock

**COMMENTS:** OCV'd. What a cow! Flashy brindle, almost 90", and a great producer. WT Kid Rock (108") bull calf at side, for a great potential herd sire. The cow power in this pedigree is off the charts! Johnes negative. DNA on file. Updates at CRLonghorns.com