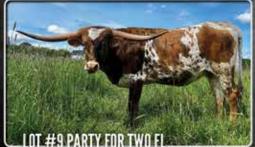

#### TUFF JO DEE FL

FEY LONGHORNS, DANIEL & ANGELINA FEY

**TUFF AND GRANDE 2/15** 

COWBOY TUFF CHEX

BL RIO CATCHIT

HUNTS GRAND COMMAND
D/O MISS GRANDE

RENEGADE 19/5

J.R. GRAND SLAM
R3 DEJA VU

BOOMERANG C P

**EVENTFUL** 

RENEGADE'S INDIAN GIRL 290

EOT OUTBACK INDIAN GIRL

**BREEDING:** Bull calf at side born 4/25/25, sired by Top Agent FL.

**COMMENTS:** OCV'd. Loaded pedigree here: Her sire, Tuff and Grande 2/15, produced several over 90" and one 100" female. Bowman breeding on the bottom side with Renegade and Boomerang. Bigbodied, big-horned and an easy keeper. Exposed to Top Agent FL to add Saddlehorn genetics. More info at feylonghorns.com.