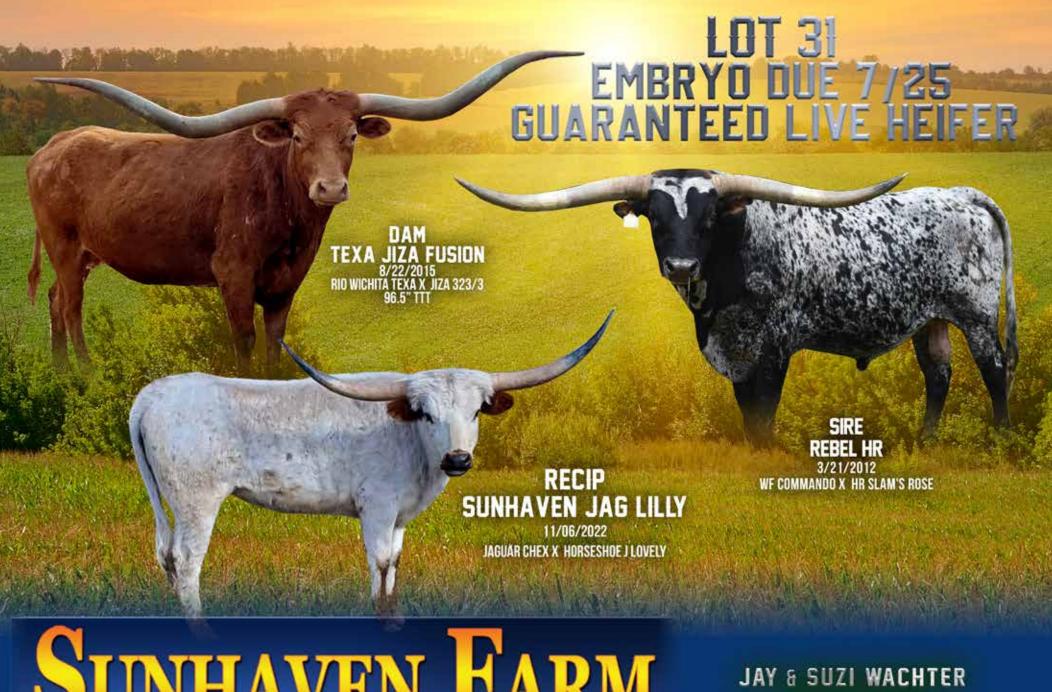

## SUNHAVEN FARM

JAY & SUZI WACHTER 3012521966 Keymar MD Www.sunhavenlonghorns.com

REBEL HR x TEXA JIZA FUSION EMBRYO

| REBEL HR TEXA JIZA FUSION | WF COMMANDO      | CHOPSTICK                         |
|---------------------------|------------------|-----------------------------------|
|                           | HR SLAMS ROSE    | J.R. GRAND SLAM<br>LLL ROSEMARY   |
|                           | RIO WICHITA TEXA | JP RIO GRANDE<br>TEXANA VAN HORNE |
| TEAA JIZA FUSION          | JIZA 323/3       | JUMA<br>JIGSAW                    |

BREEDING: Rebel HR x Texa Jiza Fuzion embryo due July 2025.

**COMMENTS:** Here's your chance to get a guaranteed live heifer from the sought-after Rebel HR and our over 96"TTT Texa Jiza Fusion cow. The recip is a great heifer out of Jaguar Chex and out of Jimmy Jones 144 cow. Pretty good package here. More info at Sunhavenlonghorns.com

SIRE OF EMBRYO

TEXA JIZA FUSION DAM OF EMBRYO

SUNHAVEN JAG LILLY RECIP COW

LOT #32

LOT