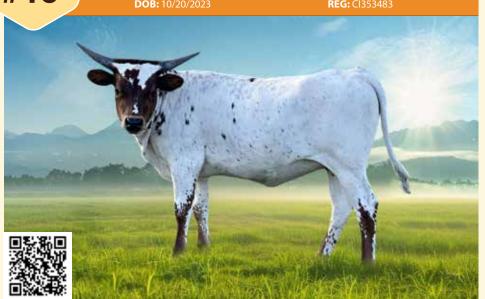

# JHCC MYSTIQUE

JH CATTLE COMPANY, JASON HARDY

**DOB:** 10/20/2023

**REG:** Cl353483

JHCC CAPTAIN MARVEL

**HUBBELLS RIO TAFFY III** JP RIO GRANDE **RIVERFORKS PEARL JAM** FOXFIRE'S PEARL COWBOY CATCHIT CHEX **GOLD MINE 1** 

**JHCC JINGLING GOLD** 

2A DAISY DUKE **ZEUS EOT 9E5 7 BAR COMMANDOS JINGLE** COMMANDO'S GAL 219

**BREEDING:** Not Exposed.

**COMMENTS:** OCV'd. JHCC Mystique is a fantastic heifer. We just love the face of this one. She is built extremely well, she has a great hip and is very deep bodied! Her pedigree is top notch and will be a great addition to any herd.