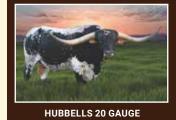

# NC CARMELA K

HORIZON VIEW LONGHORNS, NOAH CRAVEN

| MC HANGIN'TUFF | COWBOY TUFF CHEX  | COWBOY CHEX<br>BL RIO CATCHIT          |
|----------------|-------------------|----------------------------------------|
|                | MC ROZALYN        | CV COWBOY CASANOVA<br>M.C. ROSEBUD     |
| SWEET CARAMEL  | HUBBELLS 20 GAUGE | CONCEALED WEAPON<br>HUBBELLS RIO GLORY |
|                | RC LACEY K        | ZD KELLY<br>RC LACEY J 751             |

**BREEDING:** Not Exposed.

**COMMENTS:** NC Carmela K is a 4-year-old heifer, with incredible 79" horns. Her sire is MC Hangin' Tuff, dam is Sweet Caramel. Her pedigree continues with amazing names like RC Lacey K, Hubbells 20 Gauge, and Cowboy Tuff Chex. She's open, and ready for the bull of your choice.

M. C. HANGIN' TUFF

**COWBOY TUFF CHEX**PATERNAL GRANDSIRE

**HUBBELLS 20 GAUGE**MATERNAL GRANDSIRE