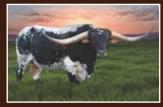

# WHAT THE SOLATION OF THE STATE OF THE STATE

LOT #3 DB Standing Clear 5/19/2023 STAND STRONG X CLEAR PLAN EXPOSED TO DB DRAGON'S MARK

101 #27 Showy Five
5/24/2022 · SHOWMAN X LIGHTNING FIRE
HEIFER CALF AT SIDE SIRED BY DR MAGNIFICENT
EXPOSED TO DB DRAGON'S MARK
Showtcake 3

LOT #48 BR Rebel Ann 4/5/2022 · REBEL HR X RM SHY ANN TO 855

EXPOSED TO DB DRAGON'S MARK

BENNIE BRUGMAN • AMARILLO, TX
RANCH MANAGER: COLLIN WYATT • 806-220-8029

**BREEDING:** Exposed to DB Dragon's Mark from 3/28/25 until sale.

**COMMENTS:** Standing Clear should be nearing the 60"TTT mark at 24 months. She is sired by Stand Stong, who comes from Longhorn royalty with the likes of Cowboy Tuff Chex and Jam Packed. We have Standing Clear exposed to DB Dragon's Mark which should make for an outstanding calf.