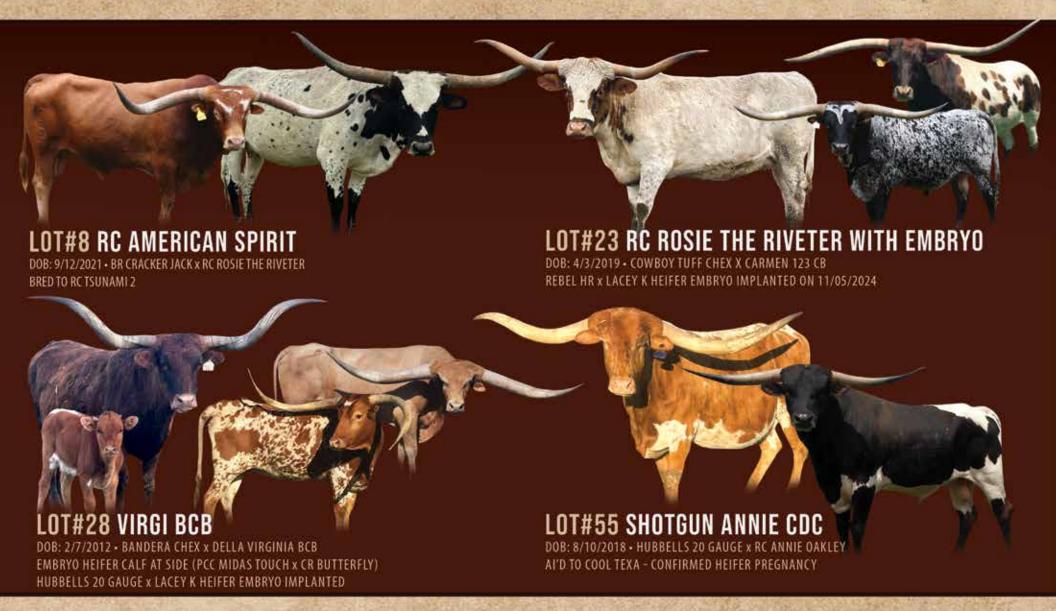

# **RC LARSON LONGHORNS**

Robert & Carmen Larson Tillamook, OR rclarsolonghorns@gmail.com Lot #8, 23, 28, 55

# RC LARSON LONGHORNS

Robert & Carmen Larson | Tillamook, Oregon | (503) 812-2643 | rclarsonlonghorns@gmail.com

| BR CRACKER JACK  RC ROSIE THE RIVETER | JH RURALLY SCREWED | LADY MONIKA BL                       |
|---------------------------------------|--------------------|--------------------------------------|
|                                       | TTT JAMMIN JENNY   | WS JAMAKIZM<br>HUNTS RESPECTED JENNY |
|                                       | COWBOY TUFF CHEX   | COWBOY CHEX<br>BL RIO CATCHIT        |
|                                       | CARMEN123 CB       | CIMMARON EOT 24/8<br>CARMELA 22      |

JH LIGHTNING IN A BOTTLE
SIRE

**PHENOMENON**MATERNAL GRANDSIRE

JH RURAL SAFARI SON PATERNAL GRANDSIRE

RC ROSIE THE RIVETER

COWBOY TUFF CHEX

BLRIO CATCHIT

DONOVAN EOT 468
EOT OUTBACK SARAH

CARMELA 22

DW DIXIE
SASSY EMPEROR

**BREEDING:** Rebel HR x Lacey K embryo implanted on 11/05/2024. Used Heifer sexed semen.

**COMMENTS:** Look closely at this consignment. She has produced two excellent daughter for our program. She is the best example of all the Longhorn traits. Perfect balance, femininity, fertility, excellent production, and good milk with an easy temperament. Check out Carmen 123 CB as you study this consignment. She is one of the great cows in the breed. The icing on the cake is that we implanted an embryo by RC Lacey K x Rebel HR. Both the dam and sire of this embryo offer the most consistent and predictable genetics in the industry.

DAM

RC AMERICAN SPIRIT DAUGHTER

**LOT #24** 

# VIRGIBCB RC LARSON LONGHORNS, ROBERT &CARMEN LARSON DOB: 2/7/2012 REG: C1284956

|                    | PEACEMAKER 44        | GR GRAND UNLIMITED POSSUM QUEEN     |
|--------------------|----------------------|-------------------------------------|
| BANDERA CHEX       | POCO LADY BL         | BUENO CHEX<br>LADY LITE             |
| DELLA VIRGINIA BCB | WATSON 167           | DEIGO'S BUNK GALLOWAY<br>WATSON 247 |
| DELLA VINGINIA DED | DAYS CARRIE VIRGINIA | 7HD BILLY BOB<br>DAY'S KALEY SUE    |

**BREEDING:** PCC Midas Touch x CR Butterfly embryo heifer calf at side, born 1/5/2025. Attempting Rebel HR x RC Lacey K embryo implant.

**COMMENTS:** Virgi is an excellent mature cow that passes on color, twisty horn type and longevity.. She is an easy breeder. She has a tremendous embryo calf at side by CR Butterfly x PCC Midas Touch and we have recently implanted an embryo By RC Lacey K x 20 Gauge (not confirmed at this time. Study these cow families. This is a great 3 way package for your herd improvement. Always offering consistency and predictability for your breeding program.

**CR BUTTERFLY**DAM OF EMBRYO CALF AT SIDE

PCC MIDAS TOUCH SIRE OF EMBRYO CALF AT SIDE

RC LACEY K
DAM OF IMPLANTED EMBRYO

FULL THROTTLE STAR

TEJAS STAR

STARLINER
DELTA VAN HORNE

STARBASE COMMANDER
BUNYAN FLOWER

### SHOTGUN ANNIE CDC **LOT** #55 RC LARSON LONGHORNS, ROBERT & CARMEN LARSON **DOB:** 8/10/2018 **REG:** CTI319543

| HUBBELLS 20 GAUGE | CONCEALED WEAPON   | HORSESHOE J EXAMPLE                      |
|-------------------|--------------------|------------------------------------------|
| RC ANNIE OAKLEY   | HUBBELLS RIO GLORY | JP RIO GRANDE<br>HUBBELLS MORNING GLORY  |
|                   | CONCEALED WEAPON   | SHARP SHOOTER 542<br>HORSESHOE J EXAMPLE |
|                   | RC LACEY K         | ZD KELLY<br>RC LACEY J 751               |

**BREEDING:** Al'd to Cool Texa on 11/04/24. Confirmed heifer pregnancy.

**COMMENTS:** This is a great young cow that has a tremendous pedigree backed by the great females and bulls of the breed. She will outcross with most bulls of the breed. She will be an asset to any herd. Terrific color, long lateral twist, super pedigree, deep bodied and easy disposition. We bred her to Cool Texa which adds Jamakism x Shadow Jubillee to an already great pedigree. To top this consignment off she is confirmed with a heifer pregnancy.

SIRE

**RC ANNIE OAKLEY** DAM

**CONCEALED WEAPON GRANDSIRE** 

| AWESOME RITZ | CLEAR WIN             | BOWL OF ROSES                      |
|--------------|-----------------------|------------------------------------|
|              | TCC HONOR             | BOOMERANG C P<br>18 CLASSY BABE 18 |
|              | AWESOME MARTIN LUTHER | BL NIGHT CHEX<br>SAFARI B 1677     |
|              | AWESOME RITA          | AWESOME VIAGRA<br>DELTA ROANITA    |