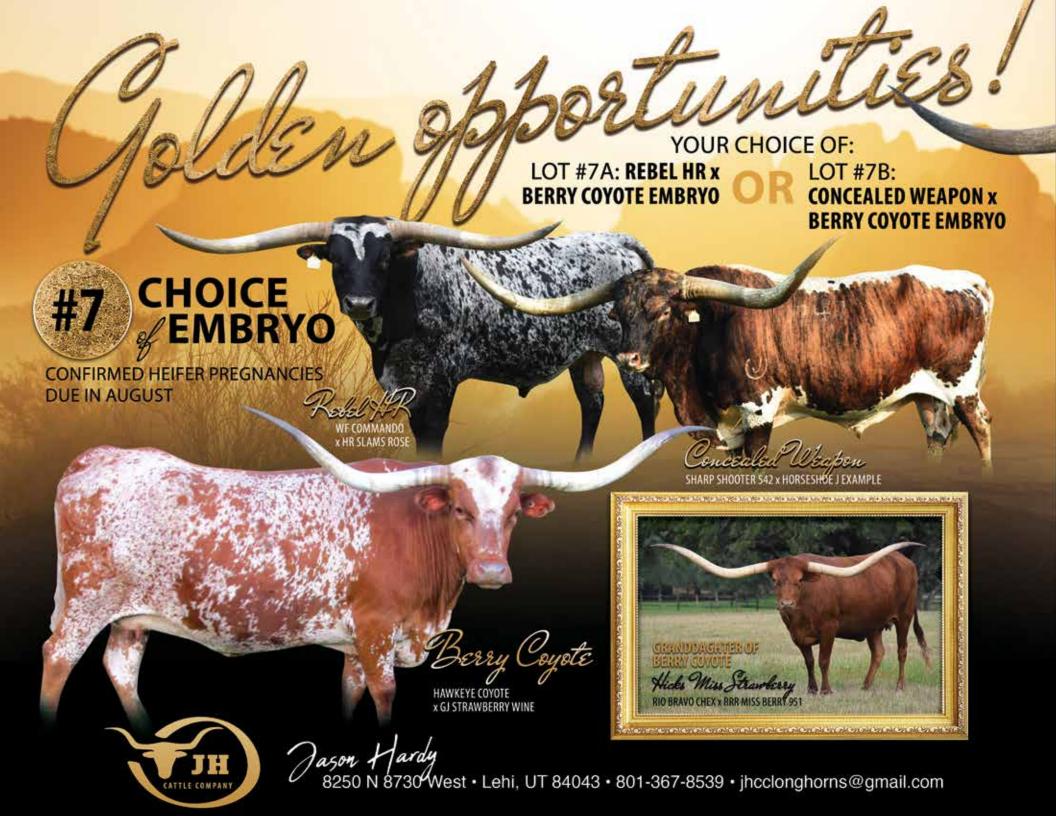

# **CHOICE OF EMBRYO LOT #7A or #7B**

| REBEL HR     | WF COMMANDO        | CHOPSTICK                       |
|--------------|--------------------|---------------------------------|
|              | HR SLAMS ROSE      | J.R. GRAND SLAM<br>LLL ROSEMARY |
| BERRY COYOTE | HAWKEYE COYOTE     | AMIGO CHEX<br>DELTA DISCO       |
|              | GJ STRAWBERRY WINE | G J SUNNY'S PRIDE               |

**COMMENTS:** If you're looking for maternal power, look no further. This embryo lot is packed with it. The \$250,000 Hicks Miss Strawberry is a granddaughter of Berry Coyote, plus the \$700,000 HR Rosette will be a paternal half-sister. With powerhouse genetics like this, you can't go wrong!

HUNTS COMMAND RESPECT

HICKS MISS STRAWBERRY
BERRY COYOTE GRANDDAUGHTER

REBEL HR

HR SLAMS ROSE GRANDDAM

# **LOT #7B**

# CONCEALED WEAPON x BERRY COYOTE EMBRYO

JH CATTLE COMPANY, JASON HARDY

**DOB:** 8/1/2025

# **CHOICE OF EMBRYO LOT #7A or #7B**

| CONCEALED WEAPON BERRY COYOTE | SHARP SHOOTER 542   | HORSESHOE J CHARM                      |
|-------------------------------|---------------------|----------------------------------------|
|                               | HORSESHOE J EXAMPLE | BL COACH'S DESPERADO<br>DIXIE CHARLENE |
|                               | HAWKEYE COYOTE      | AMIGO CHEX<br>DELTA DISCO              |
|                               | GJ STRAWBERRY WINE  | G J SUNNY'S PRIDE<br>L DIAMOND ESSENCE |

**COMMENTS:** If you're looking for maternal power, then look no further! The \$250,000 Hicks Miss Strawberry is a granddaughter of Berry Coyote. The paternal granddam is the famous Horseshoe J Example! Imagine the possibilities here!

HICKS MISS STRAWBERRY
BERRY COYOTE GRANDDAUGHTER

HORSESHOE J EXAMPLE GRANDDAM

CONCEALED WEAPON

- PREMIER LONGHORN GENETICS -