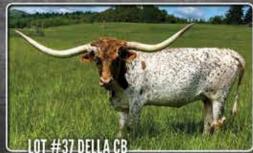

 SASSY EMPEROR
 EJ DIXIES LITTLE EMPEROR INKS FAVORITE CREAM PUFF

**BREEDING:** Exposed to A&S Star Power from 9/7/24 to 1/30/25.

**COMMENTS:** OCV'd. A brindle confetti-colored own daughter of the late 92"TTT Del Charro by Cowboy Tuff Chex. We're retaining two heifers in our herd. Della is big bodied, calm, with many years of production ahead of her. Her service sire is a brindle Rim Star DC son. More info at feylonghorns. com.

DEL CHARRO SIRE

**TUFF ROSANNE FL**2023 DAUGHTER BY TUFF AND GRANDE 2/15

A&S STAR POWER SERVICE SIRE

**SHARP SHOOTER 542** 

HELM SERENA 692

JH CATTLE COMPANY, JASON HARDY

DOB: 9/28/2016

REG: CI310910