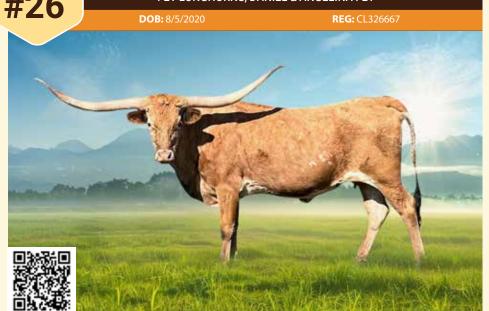

# CR LIGHT IT UP

CR LONGHORNS, ALEXANDRA DEES

| JH LIGHTNING IN A BOTTLE | JH RURAL SAFARI SON | JH RURALLY SCREWED<br>NIGHT SAFARI BL833 |
|--------------------------|---------------------|------------------------------------------|
|                          | JH POCO SUN         | JH MONIKA'S SUN<br>JH POCO LADY          |
| RFR BLAST FROM THE PAST  | PHENOMENON          | SUPERIOR<br>DOHERTY 698                  |
|                          | RFR RIO'S JAM       | JP RIO GRANDE<br>RRR JAMOCA-IZM          |

BREEDING: TBA.

**COMMENTS:** OCV'd. This beautiful black heifer has it all! She has great laid-back horns, feminine expression, and a pedigree full of greats from past and present. Gentle and easy to work. Johnes negative. DNA on file. Updates at CRLonghorns.com

JH LIGHTNING IN A BOTTLE
SIRE

**PHENOMENON**MATERNAL GRANDSIRE

JH RURAL SAFARI SON PATERNAL GRANDSIRE

RC ROSIE THE RIVETER

COWBOY TUFF CHEX

BLRIO CATCHIT

DONOVAN EOT 468
EOT OUTBACK SARAH

CARMELA 22