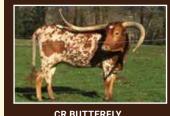

**BREEDING:** PCC Midas Touch x CR Butterfly embryo heifer calf at side, born 1/5/2025. Attempting Rebel HR x RC Lacey K embryo implant.

**COMMENTS:** Virgi is an excellent mature cow that passes on color, twisty horn type and longevity.. She is an easy breeder. She has a tremendous embryo calf at side by CR Butterfly x PCC Midas Touch and we have recently implanted an embryo By RC Lacey K x 20 Gauge (not confirmed at this time. Study these cow families. This is a great 3 way package for your herd improvement. Always offering consistency and predictability for your breeding program.

**CR BUTTERFLY**DAM OF EMBRYO CALF AT SIDE

PCC MIDAS TOUCH SIRE OF EMBRYO CALF AT SIDE

RC LACEY K
DAM OF IMPLANTED EMBRYO

FULL THROTTLE STAR

TEJAS STAR

STARLINER
DELTA VAN HORNE

STARBASE COMMANDER
BUNYAN FLOWER