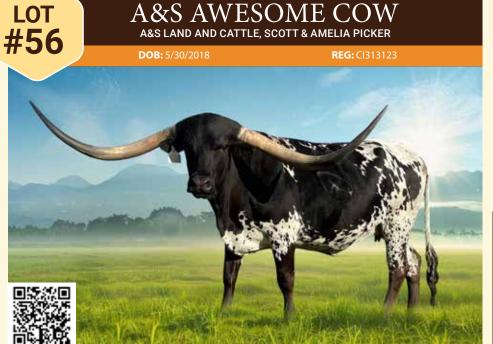

AWESOME HILLARY

CALF'S SIRE

TEXANA GARLAND'S GAL GRANDDAM

CONCEALED WEAPON GRANDSIRE

IR GRAND SLAM

PG MAGIC SEQUELA
A&S LAND AND CATTLE, SCOTT & AMELIA PICKER

DOB: 12/4/2015 REG: CI306331

| RIO MAGIC  HOT SEQUELA PC414 | JP RIO GRANDE   | TX W LUCKY LADY                               |
|------------------------------|-----------------|-----------------------------------------------|
|                              | ALLENS 231      | LP TURBULENT WINDS<br>ALLENS DOHERTY PEEKABOO |
|                              | HOT PLAYBOY     | HOT SPOTS 7<br>JP GRAND ANNE                  |
| HOT SEQUELA FC414            | AWESOME SEQUELA | AWESOME ALAMO<br>SEQUELA                      |

**BREEDING:** Exposed to A&S Speckled Cowboy from 9/1/24 to 11/15/24 and then 6CR Buzz Lightyear from 12/1/24 to 3/1/25.

**COMMENTS:** OCV'd. Striking Longhorn cow! She's always posing and ready for treats, easy keeper, lots of total horn, and color. We are keeping last year's amazing heifer as her replacement. Updates at www.aandslandandcattle.com

SERVICE SIRE

ALLENS 231 PATERNAL GRANDDAM

AWESOME SEQUELA FRATERNAL GRANDDAM