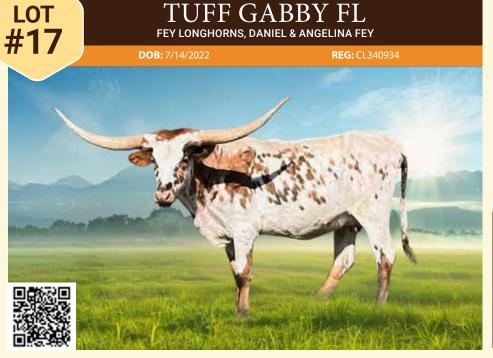

# HIS DAUGHTERS ARE rande

TUFF AND GRANDE 2/15

COWBOY TUFF CHEX X HELM HGC DOUBLE GRANDE

LOT 1

TUFF ALISON FL

TUFF AND GRANDE 2/15 x TIBBS' HOLD MY BREATH EXPOSED TO TCC EAT MY DUST & TOP AGENT FL

LOT 177

**TUFF GABBY FL** 

TUFF AND GRANDE 2/15 x A&S SNEEZE HEIFER CALF AT SIDE BY HL RANGE FINDER LOT 26

TUFF JO DEE FL

TUFF AND GRANDE 2/15 x RENEGADE'S INDIAN GIRL 290 BULL CALF AT SIDE BY TOP AGENT FL

TUFF DEANA FL

TUFF AND GRANDE 2/15 x DONOVAN'S GRANDE EOT 921 HEIFER CALF AT SIDE BY TOP AGENT FL

DOB: 4/13/2023 • HL RANGE FINDER x TUFF SHANIA FL EXPOSED TO TCC EAT MY DUST

DOB: 8/20/2019 . DEL CHARRO x CARMELA EXPOSED TO A&S STAR POWER

BOR 7/14/2022

DOB: 5/12/2016 - 7-11 MAKIN MAGIC x RR RANCH DIVA BULL CALF AT SIDE BY HE RANGE FINDER

Daniel & Angelina Fey | www.feylonghorns.com

503.349.7866 or 503.537.8962

TUFF AND GRANDE 2/15

HELM HGC DOUBLE GRANDE

HUNTS GRAND COMMAND D/O MISS GRANDE

TIBBS' HOLD MY BREATH

HICCUP

COWBOY TUFF CHEX
BL RIO CATCHIT
HUNTS GRAND COMMAND D/O MISS GRANDE

JUMA
SEQUOIA MARK
TEMPTER
SUPERIOR SUSPECT

**BREEDING:** Exposed to TCC Eat My Dust from 11/9/24 to 2/28/25 and to Top Agent FL from 3/7/25 to 5/31/25.

**COMMENTS:** OCV'd. Standout Tuff and Grande 2/15 daughter with beautiful brindle color and cool horns with a tight twist. Rock solid pedigree with Cowboy Tuff Chex, D/O Miss Grande, Tibbs and Tempter. Exposed to TCC Eat My Dust that combines Goldmine 1, Concealed Weapon, Rebel HR and Rowdy HR.

COWBOY TUFF CHEX
PATERNAL GRANDSIRE

**TEMPTER**MATERNAL GREAT-GRANDSIRE

HICCUP MATERNAL GRANDDAM

**LOT** #2