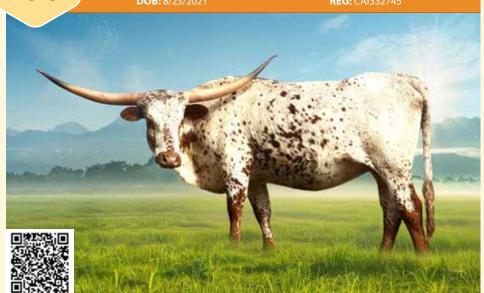

#### DS PACIFIC DANCER

HORIZON VIEW LONGHORNS, JESSE CRAVEN

**DOB:** 8/23/2021

**REG:** CAI332745

**BR CRACKER JACK** 

JH RURALLY SCREWED

LADY MONIKA BL

WS JAMAKIZM
HUNTS RESPECTED JENNY

ZD KELLY

DIAMOND W PAY CASH
DELTA URSULA

JP RIO GRANDE

ZD JAMADAN

RC TANGO IN THE NIGHT

date. Due date is May 18, 2025.

**BREEDING:** Bred to Warlock HR. Confirmed pregnant, calf will be on the ground before the sale

**COMMENTS:** DC Pacific Dancer is a 3-year-old heifer with 62" horns. She is part of the Bob Larson breeding program, which always produces amazing genetics. Her pedigree includes BR Cracker Jack, JH Rurally Screwed, WS Jamakizm, Rio Grande, and more. Confirmed pregnant with the amazing Warlock HR. 98.5"TTT