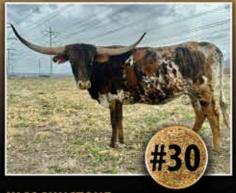

# **JHCC SUNSTONE**

DOB: 9/28/2022 BRAZOS CODIGO x PCC GOLDEN RHYME EXPOSED TO PCC BLACK MAMBA

DS HORIZON DOUBLE-FIFTY SERVICE SIRE

**TEJAS STAR**PATERNAL GRANDSIRE

**DELTA VAN HORNE**MATERNAL GREAT-GRANDDAM

JHCC SUNSTONE
JH CATTLE COMPANY, JASON HARDY

DOB: 9/28/2022 REG: Cl343824

BRAZOS ROSE RANGER

**BREEDING:** Expose to PCC Black Mamba from 8/23/24 to 2/22/25.

**COMMENTS:** OCV'd. JHCC Sunstone is an incredible heifer! She's tri-colored brindle from head to toe! They don't come any prettier than this. Her pedigree is loaded with great animals. She's an easy keeper and very even tempered. She will be a standout in any herd!