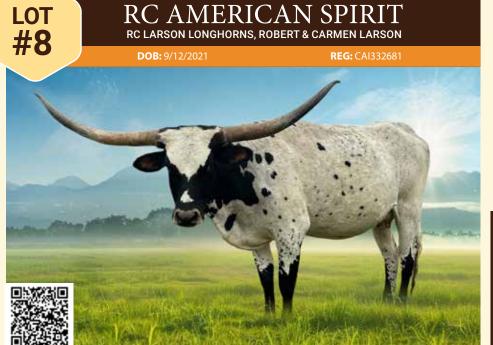

# **RC LARSON LONGHORNS**

Robert & Carmen Larson Tillamook, OR rclarsolonghorns@gmail.com Lot #8, 23, 28, 55

# RC LARSON LONGHORNS

Robert & Carmen Larson | Tillamook, Oregon | (503) 812-2643 | rclarsonlonghorns@gmail.com

| BR CRACKER JACK  RC ROSIE THE RIVETER | JH RURALLY SCREWED | LADY MONIKA BL                       |
|---------------------------------------|--------------------|--------------------------------------|
|                                       | TTT JAMMIN JENNY   | WS JAMAKIZM<br>HUNTS RESPECTED JENNY |
|                                       | COWBOY TUFF CHEX   | COWBOY CHEX<br>BL RIO CATCHIT        |
|                                       | CARMEN123 CB       | CIMMARON EOT 24/8<br>CARMELA 22      |

**BREEDING:** Bred to Tsunami on 2/15/25.

**COMMENTS:** We are pleased to offer this young female. It took a while for her to mature. Wow, has she turned it on! The twist she has going on is amazing. She has every animal in her pedigree that you want in your herd, which includes the great Longhorn traits. Then, add the cash cows, top-selling bulls, and world record holders. Her picture does not do her justice. We bred her to Tsunami to add the great RC Pacific Mermaid cow power.

BR CRACKER JACK SIRE

TTT JAMMIN JENNY GRANDDAM

RC ROSIE THE RIVETER
DAM