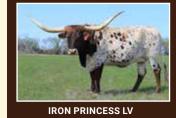

## JM5 PRINCESS TENACITY LOT McENTIRE FARMS, JEREMY & LINDSEY MCENTIRE **DOB:** 5/12/2022

| TENACIOUS        | DEL CHARRO       | SR MADDEN'S FIREFLY 203           |
|------------------|------------------|-----------------------------------|
| TENACIOUS        | DARK STAR CB 611 | SNIPER<br>SHAMROCK TEXAS STAR     |
| IRON PRINCESS LV | RED IRON         | WS JAMAKIZM<br>SHINING VICTORY    |
| MONT MINCESS EV  | RED'S PRINCESS   | RR ESCONDIDO RED 260<br>BW PRISSY |

**BREEDING:** Exposed to Master from 1/1/25 - 3/29/25.

**COMMENTS:** OCV'd. JM5 Tenacity is one of the largest-bodied, most loving heifers you will find. Her dam is the 2022 Legacy Sale & Futurity Grand Champion. Tenacity is 60 days bred to Master, whose dam is 98"TTT. Tenacity measured 71"TTT at just 35 months of age.

DAM

**RED IRON GRANDSIRE** 

**GRANDSIRE** 

| DD HINGLE HM     | TCC HOUDINI                                        | 703 RHF SHARP SHOOTER<br>HR RIO ROSE |
|------------------|----------------------------------------------------|--------------------------------------|
| BR JUNGLE JIM    | TTT JAMMIN' JENNY WS JAMAKIZM<br>HUNTS RESPECTED J | WS JAMAKIZM<br>HUNTS RESPECTED JENNY |
| TUFFS GLORY GIRL | COWBOY TUFF CHEX                                   | COWBOY CHEX<br>BL RIO CATCHIT        |
|                  | FL RIO MAXINE                                      | MAXIMUS ST<br>RIALITO CHIC ST        |