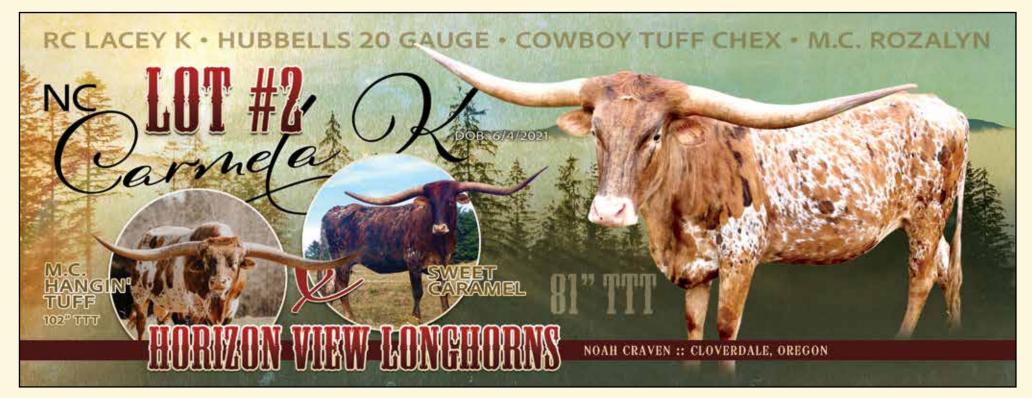

# NC CARMELA K

HORIZON VIEW LONGHORNS, NOAH CRAVEN

| MC HANGIN'TUFF | COWBOY TUFF CHEX  | COWBOY CHEX<br>BL RIO CATCHIT          |
|----------------|-------------------|----------------------------------------|
|                | MC ROZALYN        | CV COWBOY CASANOVA<br>M.C. ROSEBUD     |
| SWEET CARAMEL  | HUBBELLS 20 GAUGE | CONCEALED WEAPON<br>HUBBELLS RIO GLORY |
|                | RC LACEY K        | ZD KELLY<br>RC LACEY J 751             |

**BREEDING:** Not Exposed.

**COMMENTS:** NC Carmela K is a 4-year-old heifer, with incredible 79" horns. Her sire is MC Hangin' Tuff, dam is Sweet Caramel. Her pedigree continues with amazing names like RC Lacey K, Hubbells 20 Gauge, and Cowboy Tuff Chex. She's open, and ready for the bull of your choice.

M. C. HANGIN' TUFF

**COWBOY TUFF CHEX**PATERNAL GRANDSIRE

**HUBBELLS 20 GAUGE**MATERNAL GRANDSIRE