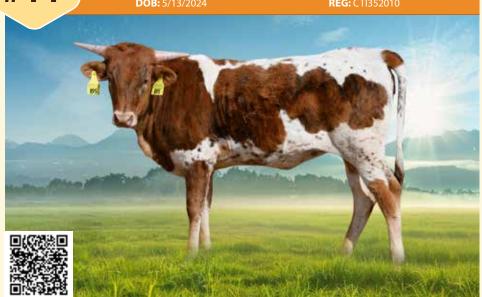

# DB MOTION'S CLEO

DIAMOND B LONGHORNS, BENNIE BRUGMAN

**DOB:** 5/13/2024

**COWBOY CHEX COWBOY TUFF CHEX BL RIO CATCHIT CUT'N DRIED** DRAG IRON **DRAGON PEARL** FIELD OF PEARLS WF COMMANDO **REBEL HR** HR SLAM'S ROSE **STARS IN MOTION** STARBASE COMMANDER **KINETIC MOTION OF STARS SEQUENTIAL STARS** 

**BREEDING:** Not Exposed.

**COMMENTS:** Motion's Cleo is an outstanding heifer from a mating of two of our best producers. Her sire is over 100"TTT and has progeny topping sales and winning futurities. Her dam, Stars in Motion, has a perfect lateral twisting hornset that should cross 100" this year.

DAM

**CUT'N DRIED** 

REBEL HR MATERNAL GRANDSIRE

LOT#15