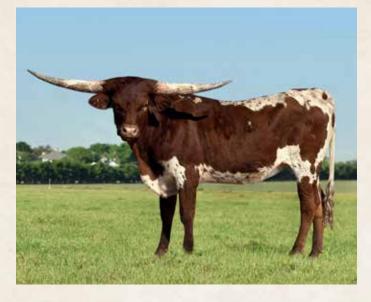

## LOT #H20 ARABELLA 81

REG: CI333460

#### CONSIGNED BY: CIRCLE A LONGHORNS Bryan & Karen Allen

**BREEDING INFORMATION:** Exposed to Resolute from 7/21/2023 to 9/15/2023 and confirmed bred.

**COMMENTS:** OCV'd. Arabella is a hard one for us to part with, we intended to use the Overdrive, JP Rio Grande and M.C. Hangin' Tuff genetics to replace her dam, but we had to consign something great to the Glendenning's first auction. We bred her to our young Resolute bull, he is a Hangin' Tuff son out of our best cow, Carolina's Dream. This calf will have a double dose of Hangin' Tuff and is certainly one to watch regardless of sex.

| M.C. HANGIN'<br>TUFF  | COWBOY TUFF CHEX        | COWBOY CHEX<br>BL RIO CATCHIT              |
|-----------------------|-------------------------|--------------------------------------------|
|                       | M.C. ROZALYN            | CV COWBOY CASANOVA<br>M.C. ROSEBUD         |
| RIVERFORKS<br>REFINED | DEL RIO CHEX            | JP RIO GRANDE<br>DELTA SCARLET             |
|                       | OZARKS DONNA<br>EMPRESS | J S OVERDRIVE<br>HORSESHOE J DONNA EMPRESS |