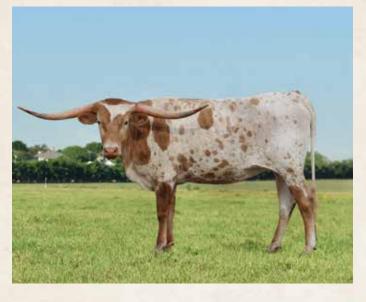

### **GF LADY FIRE** Lot 1 69.625"THT

DOB: 4/13/2020 - LAWMAN X GF DRAGONETTE EXPOSED TO REX CHEX

#### 82.25"7777

DOB: 5/15/2017 • DRAG IRON X RRR RIO SHEBA 008 HEIFER CALF AT SIDE SIRED BY REX CHEX EXPOSED TO GF BULLSEYE