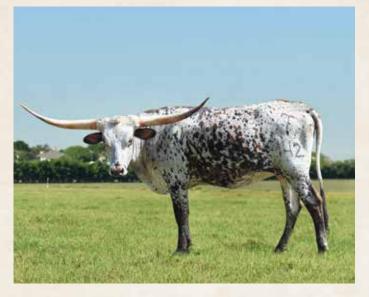

### ECR VIXEN LOT #SI TOUCHDOWN TARI HEIFER

# **CONSIGNED BY: LM RANCH Mike Davis**

## BREEDING INFORMATION: None.

COMMENTS: OCV'd. Old school is the new cool! The very best of 3S Ranch, Red McCombs, and El Coyote breeding brought together to create Longhorn royalty in this little package. By the same sire as legends ECR Cactus Bloom, ECR Amor De Coyote and ECR True to Tradition and out of 103" TTT dam of the one and only 113"+ TTT 3S Danica. More than just guaranteed horn genetics, this family has length of body, conformation and are milk machines. I've watched 3S Touchdown Tari calmly stand and feed both her calf and Danica's calf at same time. This six week old heifer will sell at side of her recip mama. Take her home and make magic with her for the next 20 years.

| JULIO VIXEN ECR | DON JULIO       | PHENOMENON<br>DELTA DIAMOND               |
|-----------------|-----------------|-------------------------------------------|
| 3S TOUCHDOWN    | DELTA VIXEN     | EMPEROR<br>DELTA SISSIE                   |
|                 | TOUCHDOWN OF RM | SUPER BOWL<br>UNCURLED                    |
| TARI            | FGR SUNNY TARI  | FGR OVERWHELMING SUNNY<br>TARI'S TWO STEP |