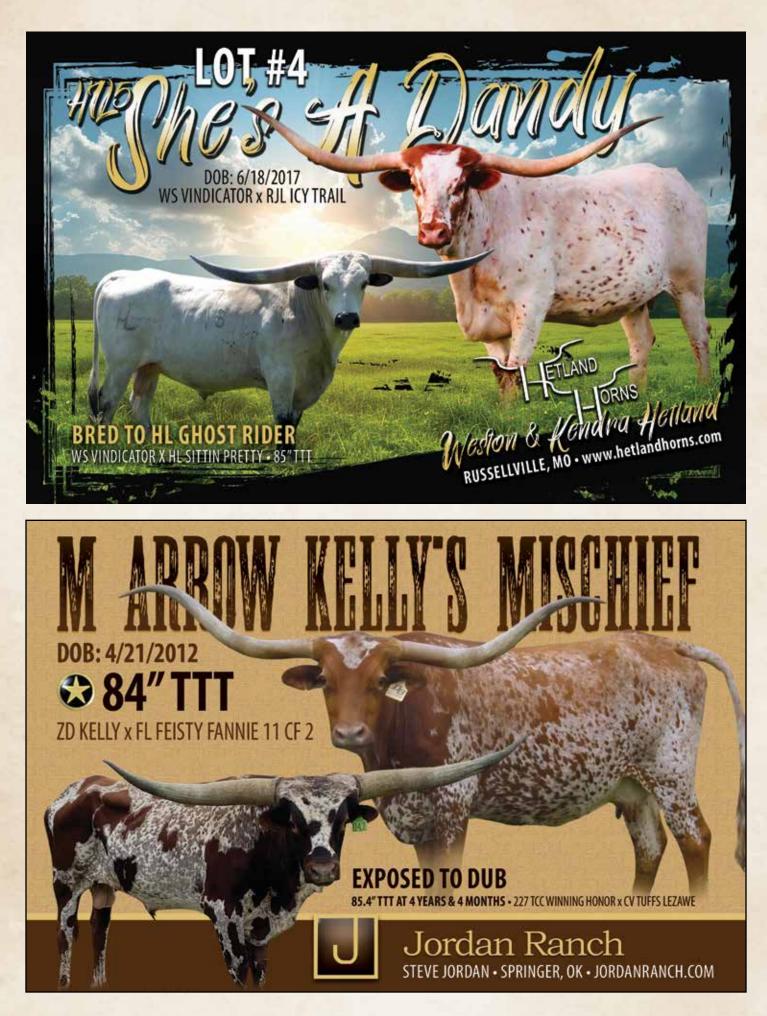

## STEVE JORDAN

Jordan Ranch Springer, OK jordanranch.com Lot# 6

## LOT #6

#### RDW\_ DOB: 4/21/2012

**REG:** CI285825

KEI

PH#: 445

#### **CONSIGNED BY: JORDAN RANCH Steve Jordan**

BREEDING INFORMATION: Exposed to Dub from 8/1/2023 to sale date.

Y'S MISCHIEF

COMMENTS: OCV'd. M Arrow Kelly's Mischief has perfectly symmetrical Texas twist horns, she stays in great condition and calves every year. Her horns will be in the mid 80" TTT and the exact measurements will be provided on the sale date. We wanted to bring something nice for this inaugural sale. No holds with this cow, bid with confidence!

| ZD KELLY                    | DIAMOND W PAY<br>CASH | DIAMOND W PAY CHEX<br>DIAMOND W 9811 |  |
|-----------------------------|-----------------------|--------------------------------------|--|
|                             | DELTA URSULA          | TABASCO<br>SR EMPEROR'S BRENDA       |  |
| FL FEISTY<br>FANNIE 11 CF 2 | SAFARI B 1759         | GOLD RUSH<br>KO MISS RULER'S RANGER  |  |
|                             | DAY'S MISS MISCHIEF   | 7HD BILLY BOB<br>MISS REDMAC 335     |  |