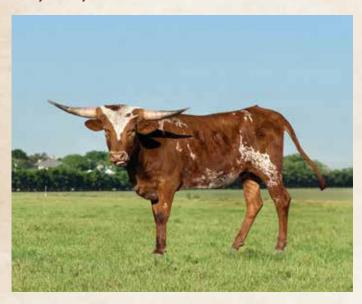

# LOT #HII

# BRAZOS DOB: 4/25/2022

**PH#:** 425

REG: CI335849

**RIVER CHARM** 

**CONSIGNED BY: 3P RANCH Jason & Barb Pshigoda** 

BREEDING INFORMATION: Exposed to 3P Friday's Legacy (99" TTT BR Jungle Jim x 90" TTT PG Black Friday) from 11/11/2023 to sale date.

COMMENTS: OCV'd. River couldn't have come out flashier and she's been so fun to watch grow and mature. Her genetics speak for itself, with her impressive dam, the \$24k, 83" TTT, unique handlebar-horned, Helm Charm and her sire, 88" TTT Brazos Tuff Cowboy, that brings in the proven and powerful Cowboy Tuff Chex along with the great females, Field of Pearls and Jamakizms Alphie, plus Hubbells 20 Gauge, Allens Firefly, Concealed Weapon and Top Caliber, going back to JP Rio Grande, WS Jamakizm and FM Tari Graves. She measured 46.125" TTT at 18 months and, with her growth rate, is on pace to be an over 60" TTT 2-year-old. She eats out of your hand and is familiar with the show ring. Bid with confidence. She sells exposed to our true black bull, 3P Friday Legacy, for a knockout combo and should be confirmed bred by sale date.