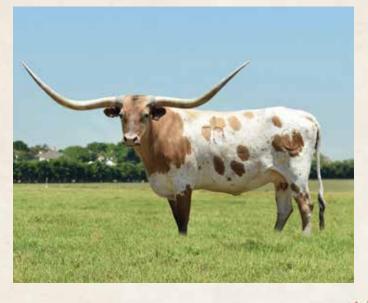

DO                            | HUNTS COMMAND RESPECT                   |
|-----------------------------|----------------------------------------|-----------------------------------------|
|                             | HR SLAM'S ROSE                         | J.R. GRAND SLAM<br>LLL ROSEMARY         |
| GLR CONCEALED<br>PHENOMENON | QUICK DRAW 103                         | CONCEALED WEAPON<br>HORSESHOE J CADENCE |
|                             | M ARROW<br>BEWITCHED                   | WOW LEE<br>VIBA LEIGH 3 CF30            |
| inter i se                  | · ···································· | and the set                             |





PH#: 005

#### LOT #65 DH APRIL FOOLS DOB: 4/1/2017 PH#: 70 REG: CI309689



### CONSIGNED BY: GLENDENNING FARMS

**Rex & Sherese Glendenning** 



**BREEDING INFORMATION:** Exposed to GF Buck WInn from 5/23/2023 to 12/5/2023.

**COMMENTS:** OCV'd. LAST LOT, but not least! DH April Fools is an own daughter of the 86.75" TTT 2017 Ultimate Bull, Rowdy HR. She is a big-bodied, beautiful cow with color, horns, conformation and stacked with some great genetics going back to Bandera Chex on the bottom. April is an easy keeper, a great mama and a true front pasture cow. She is bred to GF Buck Winn, the almost 90" TTT son sired by the 90" TTT Drag Iron and out of a fantastic JP Rio Grande daughter, RRR Miss Red Rose. If we didn't have April's 2022 heifer out of GF Buck Winn as a replacement, she would be staying at GF. Her horn measurements will be announced at sale time.

| ROWDY HR     | J.R. GRAND SLAM        | GUNMAN<br>J.R. SEQUENTIAL