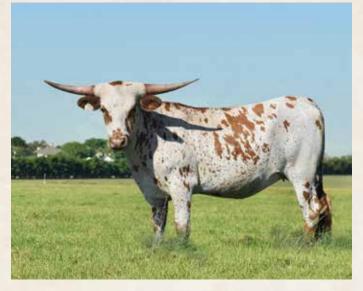

TTLE COMPANY BREEDING INFORMATION: Exposed to Dunn Step'N Up from 6/1/2023 to 10/1/2023.

> COMMENTS: OCV'd. Looking to add size and pedigree strength to your herd? This one will do it! She is bred to the World Champion bull, Dunn Step'N Up, out of Wheels Up for an exciting calf.



| DEEP STATE         | RECKON SO      | COWBOY TUFF CHEX<br>DRAGON PEARL        |
|--------------------|----------------|-----------------------------------------|
|                    | DRAGON LADY    | DRAG IRON<br>MU MISS SUE 8 CF9          |
| TEMPTERS<br>BREEZE | TEMPTER        | TEMPTATION'S THE ACE<br>FIELD OF PEARLS |
|                    | FANNIES WEAPON | CONCEALED WEAPON<br>NIGHTS FANNIE CHECK |



#### QUEEN LOT #HIO 5 PH#: 2252 DOB: 5/1/2022

# **CONSIGNED BY: HARRELL RANCH Kent & Sandy Harrell**



BREEDING INFORMATION: Exposed to Rebel HR from 11/27/2023 to sale date.

REG: CI338372

COMMENTS: OCV'd. Check out all of the chrome on this heifer. She has wonderful conformation, amazing bone structure, horn projections that should have her around 63" TTT at 24 months old and a unique paint job. Her dam was a high seller at the 2022 Legends Sale and one of the most complete females we've ever seen. Genetically, she is a culmination of several great programs that have made such a positive impact in this industry. We have her exposed to Rebel HR for a Fall 2024 calf.

| STREET BET BCB | FIFTY-FIFTY BCB       | BANDERA CHEX<br>RINGALING BCB               |
|----------------|-----------------------|---------------------------------------------|
| KDK POLAR      | RAPT IN RED BCB       | RA