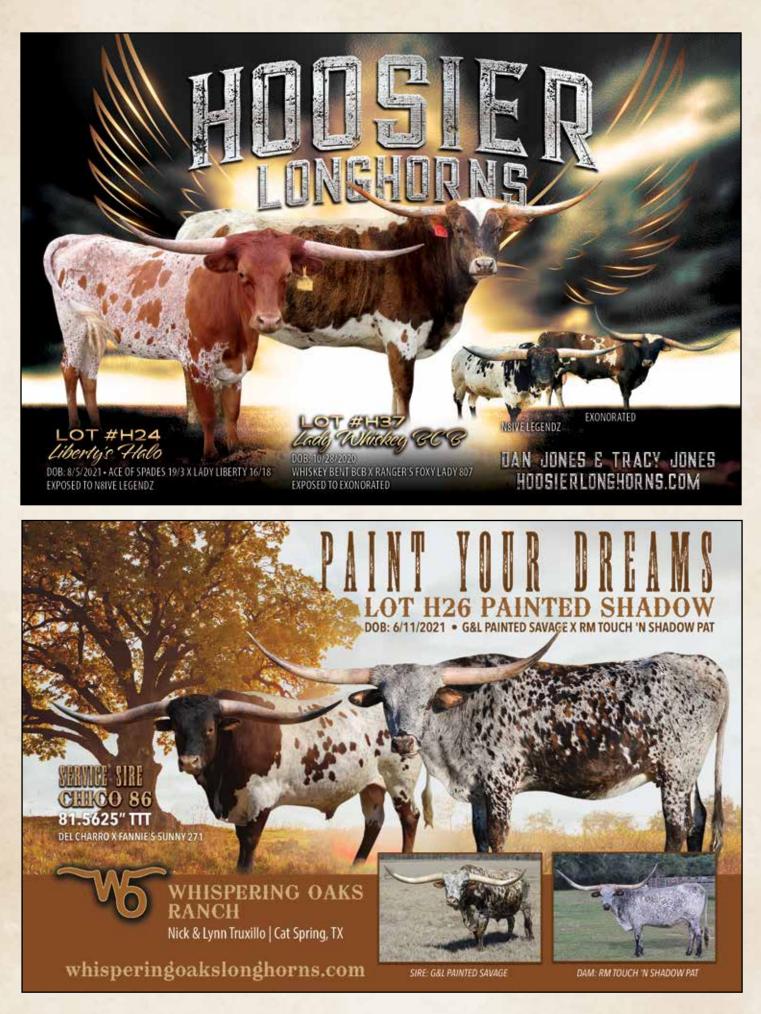

# DAN JONES &

TRACY JONES Hoosier Longhorns Washington, IN hoosierlonghorns.com Lot# H24, 37

#### HALO '5 **LOT #H24** DOB: 8/5/202 PH#: 1/11 REG: CI334163

#### **CONSIGNED BY: HOOSIER LONGHORNS Dan Jones & Tracy Jones**

BREEDING INFORMATION: Exposed to N8ive Legendz from 5/30/2023 to 9/30/2023.

COMMENTS: OCV'd. A very calm, quite cow with great disposition. Halo was a planned creation to stack up genetics from elite cattle. Delta Lucky Ace, Jest Dragging Iron, Drag Iron, LLL Lucky (top and bottom), Delta Lucky Lady and LLL Delta Dawn. We only have one LLL Delta Dawn heifer left after losing her. We have bred Halo to N8ive Legendz to bring in the exciting early horn growth from his dam and granddam, N8ive Dreamz and Native Beauty 50/50 and the late great Fifty-Fifty BCB! This pedigree has never been offered before. This is your chance at a powerhouse of genetics and to see what your bull can do with it!

### LOT #H27

DOB: 5/8/2021

LYDIA **PH#:** 110 REG: CI336140\*

#### CONSIGNED BY: BENTWOOD RANCH **Richard & Jeanne Filip**

BREEDING INFORMATION: Exposed to Pacific Cowboy 40 from 11/20/2023 to 2/1/2024.

COMMENTS: OCV'd. This one hurts to let go of. She measured 67" TTT at 2.5 years of age and has grown 10" TTT in the last six months. She could be mid to upper 70" TTT on her 3rd birthday. Her sire, dam and granddam are all 100"+ TTT and she appears that she'll be following suit. She gave us a beautiful bull calf from Rebel HR this past fall that we're watching as a sire prospect and we'll have her exposed back to Pacific Cowboy 40, whom is over 99" TTT and out of Cowboy Up Chex and RC Pacific Mermaid. Do not let this one pass you by. We are confident that her name will go down in the history books.