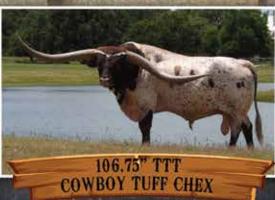

--------------------|---------|
|                   |                      |         |
|                   |                      | SCALES. |
| - attailing and a | TI I                 | an st   |
| and the second    | A section of Parents |         |

| TEMPER<br>TANTRUM | TEMPTER       | TEMPTATION'S THE ACE         |
|-------------------|---------------|------------------------------|
|                   | SERENITY NOW  | STOCKTON'S CHAMP<br>SERENITY |
| TANA DRIVE        | J S OVERDRIVE | HEADLINER FF 248<br>OVERLYN  |
|                   | LANTANA       | CAPITAL GAINS<br>QUEST ANNA  |





\* SE LONGHORN RANCH \*

**KDK VALIANT'S RHEA** DOB: 3/29/2020 KDK VALIANT X LAZYJ'S CUPCAKE

# BRED TO RJF COWBOY REB

DOB: 9/27/2021 • 70.562" TTT @24 MONTHS COWBOY TUFF CHEX X HR AWESOME REB





EITAN & SANDY BARHUM • EITAN3224@AOL.COM • 323-356-2558 SELONGHORNRANCH.COM

#### COCAINE LADY TEX 6CR LOT #23 DOB: 10/25/2020 PH#: 232 **REG:** CI329819

GLENDENNING



#### **CONSIGNED BY: 6CR LONGHORNS**

Tim & Nikole Clark



BREEDING INFORMATION: Exposed to Pacific Cowboy 40 from 6/1/2023 to 8/28/2023.

COMMENTS: OCV'd. 21B Cocaine Lady has become a household name within the Longhorn industry. 6CR Cocaine Lady Tex has a 3/4 sister that was 89.75" TTT three weeks after her 4th birthday. We're retaining two sisters in our herd as well as Cocaine Lady herself. A granddaughter of Cocaine Lady, HL Adored, sold at the Fort Worth Stockyards Sale for \$102k and was 93.25" TTT on her 4th birthday. So much twist in this line of cattle! On the top of her pedigree, you will find Cowboy Tuff Che