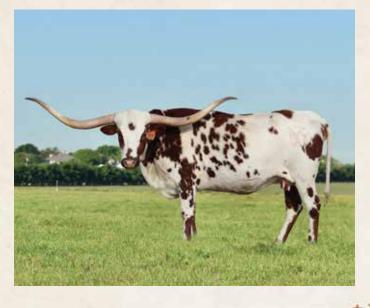

se to or at 100" TH as a 4-year-old. She has raised one bull and one heifer for us and is bred to BR Cracker Jack for a Spring 2024 calf. She is a sweet girl, a great mama cow and will be missed. Go to www.BullCreekLonghorns.com for more information.

| TRUED UP      | COWBOY TUFF CHEX         | COWBOY CHEX<br>BL RIO CATCHIT       |
|---------------|--------------------------|-------------------------------------|
| BCR 646       | ECR TRUE TO<br>TRADITION | JULIO VIXEN ECR<br>ECR HOUSTON TARI |
| BCR DOLLY 603 | LT RIO GRANDE 103        | JP RIO GRANDE<br>ECR LITTLE TARI    |
| DCR DOLLI 003 | BCR SUPREME<br>BOUQUET   | STAR REGARD 927<br>BOUQUET OF STARS |



#### **BABE** TCC SPOTTED LOT #33 **PH#:** 802 REG: CI314426 DOB: 4/11/2018



#### CONSIGNED BY: DIRTY SPUR CATTLE CO. Mike New



BREEDING INFORMATION: Bull calf at side born 11/18/2023. sired by DSCC Cowboy Flair. Al'd to Rebel HR on 1/20/2024. Then exposed to DSCC Cowboy Flair from 2/1/2024 to sale date.

COMMENTS: OCV'd. TCC Spotted Babe is a beautiful 82" TTT daughter of TCC Winning Honor (94.5" TTT) and TCC Tattle Tail (Mid 80" TTT). She has gorgeous markings, royal twisting horns and is a queen in the pasture. She comes with a DSCC Cowboy Flair (92" TTT) bull calf at side who has a real chance to be a herd sire if you're looking to add twist and color to your herd. She was Al'd to Rebel HR on 1/20/2024 and was exposed to DSCC Cowboy Flair from 2/1/2024 to the sale date. The calf inside her will be awesome either way!

| 227 TCC<br>WINNING HONOR | CLEAR WIN       | WIN WIN<br>BOWL OF ROSES           |
|-------