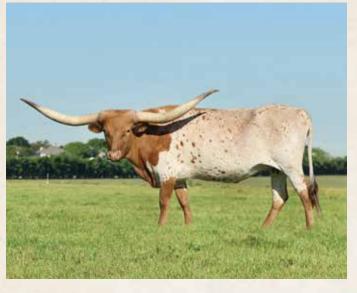

her side for the sale or be heavy bred. Gingersnap and her fellow Spirit Chex sisters were our best calves from 2020 and 2021. She has beautiful lateral horns, a perfect, calf-friendly udder and is very gentle. She's been hand fed since a few months old.

|            | EXPEDITE          | COWBOY CATCHIT CHEX<br>HORSESHOE J INNOVATE |
|------------|-------------------|---------------------------------------------|
|            | BL SASSAFRAS      | FIFTY-FIFTY BCB<br>BL SAFARI UP             |
|            | BWANA CHEX        | DRAG IRON<br>BL SAFARI SUE                  |
| TLS GINGER | <b>BL DRIZZLE</b> | COWBOY TUFF CHEX<br>BL RIO GIZZY 933        |



#### DAYDREAM BR LOT #13 **PH#:**19 DOB: 1/18/2019

**REG:** CI315708



#### CONSIGNED BY: CIRCLE A LONGHORNS **Bryan & Karen Allen**



BREEDING INFORMATION: AI'd with BR Jungle Jim heifer-sexed semen.

**COMMENTS:** OCV'd. BR Daydream is a cow out of the maternal line (Star's Dream Catcher) that helped to put Brett Ranch on the map. Add a touch of Fifty-Fifty BCB and Bam, you get big, beautiful rolling horns! We have Al'd her to Jungle Jim to add that touch of Houdini and Jammin' Jenny that is turning heads in the industry. A Calf with cow power and leading sires is never a touch decision.

| CRUZIN TANGO<br>CHEX<br>STAR'S DREAM<br>CATCHER | FIFTY-FIFTY BCB | BANDERA CHEX<br>RINGALING BCB    |
|-------------------------------------------------|-----------------|----------------------------------|
|                                                 | BL TARIS TANGO  | COWBOY UP CHEX<br>BL TARIS ANGLE |
|