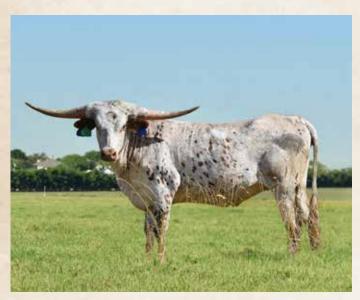

## LOT #H20 ARABELLA 81

REG: CI333460

#### CONSIGNED BY: CIRCLE A LONGHORNS Bryan & Karen Allen

**BREEDING INFORMATION:** Exposed to Resolute from 7/21/2023 to 9/15/2023 and confirmed bred.

**COMMENTS:** OCV'd. Arabella is a hard one for us to part with, we intended to use the Overdrive, JP Rio Grande and M.C. Hangin' Tuff genetics to replace her dam, but we had to consign something great to the Glendenning's first auction. We bred her to our young Resolute bull, he is a Hangin' Tuff son out of our best cow, Carolina's Dream. This calf will have a double dose of Hangin' Tuff and is certainly one to watch regardless of sex.

| M.C. HANGIN'<br>TUFF  | COWBOY TUFF CHEX        | COWBOY CHEX<br>BL RIO CATCHIT              |
|-----------------------|-------------------------|--------------------------------------------|
|                       | M.C. ROZALYN            | CV COWBOY CASANOVA<br>M.C. ROSEBUD         |
| RIVERFORKS<br>REFINED | DEL RIO CHEX            | JP RIO GRANDE<br>DELTA SCARLET             |
|                       | OZARKS DONNA<br>EMPRESS | J S OVERDRIVE<br>HORSESHOE J DONNA EMPRESS |