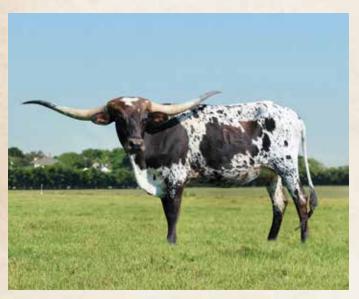

Your Rifle BCB had an amazing career for the Bolen's. Her mother was Cooper's 167 Lamb, who produced Awesome Tipper, Lady Derringer and Old Town Gypsey BCB. She has a bull calf at side sired by BR Jungle Jim and is exposed back the same way for a 3-in-1 package.

| BWANA CHEX     | DRAG IRON                   | WS JAMAKIZM<br>SHINING VICTORY      |
|----------------|-----------------------------|-------------------------------------|
| DWANA CHEA     | BL SAFAR <mark>I SUE</mark> | PEACEMAKER 44<br>NIGHT SAFARI BL833 |
| ANNIE GET YOUR | BANDERA CHEX                | PEACEMAKER 44<br>POCO LADY BL       |
| RIFLE BCB      | COOPERS 167 LAMB            | WATSON 167<br>COOPER'S LITTLE LAMB  |

#### ANN ZZIE LOT #40 DOB: 4/6/2020 PH#: 5/20



#### **CONSIGNED BY: LAID BACK RANCH Greg Kott**



#### REG: C1327930

BREEDING INFORMATION: Confirmed 4 months bred on 12/15/2023 to LBR Thunderstruck via ultrasound with a heifer calf.

COMMENTS: OCV'd. This one hurts to let go of. HL Lizzie Ann has been a staple of my breeding program and the direction I've been wanting to go ever since she stepped foot on my place. What's not to love with her \$100k sire, WS Vindicator, throwing in Tejas Star, WS Sun Star and WS Jamakizm, which is just the top side. On the bottom we are going back to RHF Sharp Shooter, who produced TCC Houdini, who would've been 100" TTT if not for his untimely passing. She has an incredible twist that has already rolled over once, which at just 3.5 years old is a feat in itself. With her genetics being a complete outcross to anything Rio, Tuff, Fifty-Fifty, she's tr