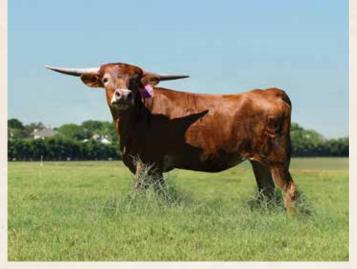

BELLS 20 GAUG                       | E CONCEALED WEAPON<br>HUBBELLS RIO GLORY |
| 583        | ALLENS 585<br>FIREFLY 395 | TOP CALIBER<br>ZD ROCKS 585 FIREFLY    |                                          |
| *          | *:>>                      |                                        | *** •***                                 |

#### ME **SMOKE** WATCH LOT #HI2 REG: CI339222 DOB: 4/3/2022 PH#: 28

GLENDENNING



# CONSIGNED BY: ROCKIN H LONGHORNS Jennifer & Dale Hunt



**COMMENTS:** OCV'd. How about the flat, laid back horns on this brindle heifer! Rebel HR is a very popular and proven herd sire, when you stack Rebel HR on top of Rowdy HR and double LLL Rosemary genetics, magic happens! This young heifer is going to be fancy! She sells not exposed and ready for your bull of choice.



| SMOKIN GUN<br>CHEX      | REBEL HR          | WF COMMANDO<br>HR SLAM'S ROSE          |
|-------------------------|-------------------|----------------------------------------|
|                         | M.C. PISTOL ANNIE | COWBOY TUFF CHEX<br>M.C. AWESOME GRACE |
| DH WATCH ME<br>TWIST 01 | ROWDY HR          | J.R. GRAND SLAM<br>LLL ROSEMARY        |
|                         | MISS BUZZY        | BUZZ SAW<br>JBM MISS JASMINE           |

# LOT #HI3

TEJANO'S TRICK DOB: 4/1/2022

PH#: 203

REG: CI339798



# CONSIGNED BY: EL CASTILLO RANCH Teresa Castillo



BREEDING INFORMATION: Exposed to Frost Bite from 9/5/2023 to 11/30/2023.

COMMENTS: OCV'd. Tejano's Trick is a big-bodied, solid white heifer with red speckles and straight out horns with a tight twist. She is the daughter of our