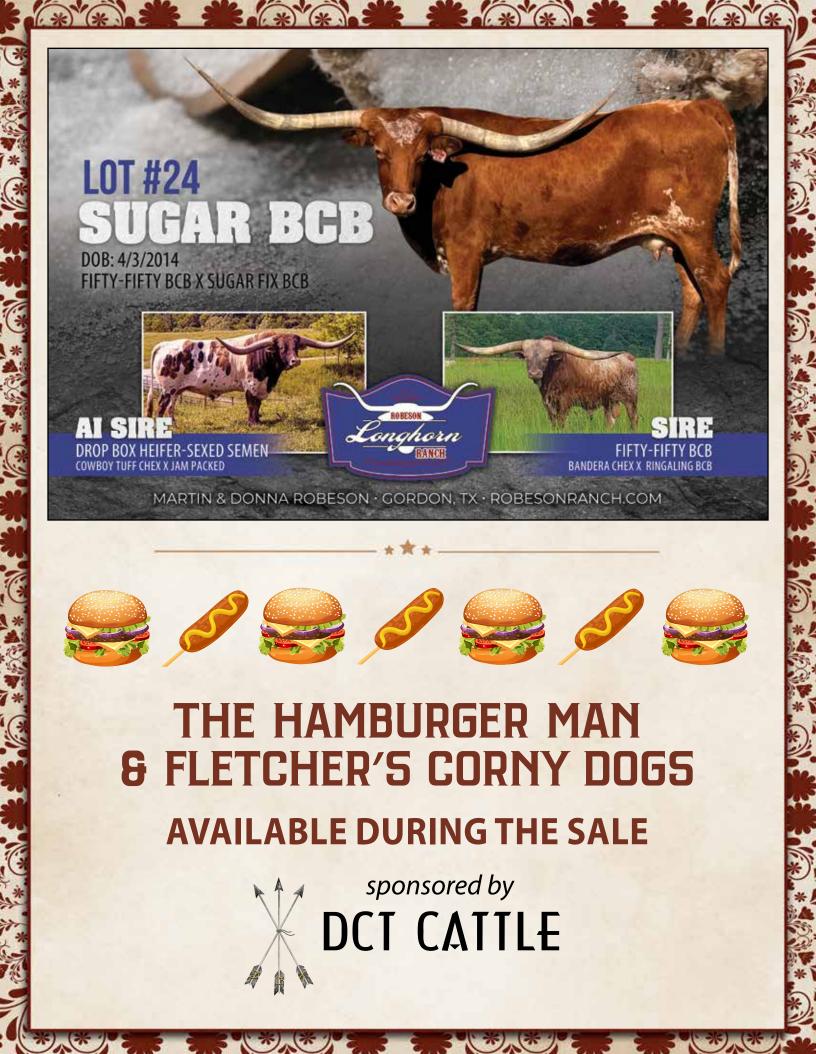

ize and color! She has it all and the calf she'll have is bred to do the same. Not many of these females leave the ranch.

| -                 | 1.5                  |         |
|-------------------|----------------------|---------|
|                   |                      |         |
|                   |                      | SCALES. |
| - attailing and a | TI I                 | an st   |
| and the second    | A section of Parents |         |

| TEMPER<br>TANTRUM | TEMPTER       | TEMPTATION'S THE ACE         |
|-------------------|---------------|------------------------------|
|                   | SERENITY NOW  | STOCKTON'S CHAMP<br>SERENITY |
| TANA DRIVE        | J S OVERDRIVE | HEADLINER FF 248<br>OVERLYN  |
|                   | LANTANA       | CAPITAL GAINS<br>QUEST ANNA  |





\* SE LONGHORN RANCH \*

**KDK VALIANT'S RHEA** DOB: 3/29/2020 KDK VALIANT X LAZYJ'S CUPCAKE

# BRED TO RJF COWBOY REB

DOB: 9/27/2021 • 70.562" TTT @24 MONTHS COWBOY TUFF CHEX X HR AWESOME REB





EITAN & SANDY BARHUM • EITAN3224@AOL.COM • 323-356-2558 SELONGHORNRANCH.COM

#### COCAINE LADY TEX 6CR LOT #23 DOB: 10/25/2020 PH#: 232 **REG:** CI329819

GLENDENNING



#### **CONSIGNED BY: 6CR LONGHORNS**

Tim & Nikole Clark



BREEDING INFORMATION: Exposed to Pacific Cowboy 40 from 6/1/2023 to 8/28/2023.

COMMENTS: OCV'd. 21B Cocaine Lady has become a household name within the Longhorn industry. 6CR Cocaine Lady Tex has a 3/4 sister that was 89.75" TTT three weeks after her 4th birthday. We're retaining two sisters in our herd as well as Cocaine Lady herself. A granddaughter of Cocaine L