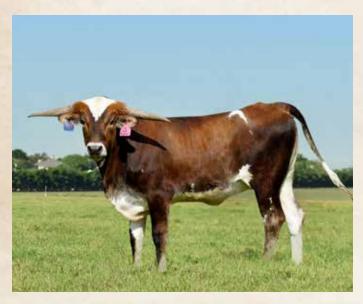

#### DOROTHY GALE AUZE'S LOT #5 DOB: 11/8/2013 PH#: 382 **REG:** CI288693

#### CONSIGNED BY: BRAZOS ROSE RANCH **Ronnie & Jackie Mullinax**

BREEDING INFORMATION: Exposed to Brazos Grand Rio 13/20 from 5/1/2023 to 9/17/2023.

COMMENTS: OCV'd. One of our biggest cows whose heifers stand out among the others. She measured 90.75" TTT on 11/16/2023. Her 2023 heifer out of Brazos Grand Rio 13/20 is a standout in size and horn growth and she is bred back the same way for a Spring 2024 calf. Her pedigree goes back to Mike Bowman breeding on the top and Jones Ranch breeding on the bottom, including such names as J.R. Grand Slam, Boomerang C P and EOT Outback Cherry.

| AUZE EOT 38/8<br>BRAZOS ROSE<br>GRAND BERRY | AUZZIE EOT 31/5         | J.R. GRAND SLAM<br>JP GRAND ANNATTE   |
|---------------------------------------------|-------------------------|---------------------------------------|
|                                             | EOT OUTBACK<br>CHERRY   | BOOMERANG C P<br>WPR CHERRY POINT 235 |
|                                             | J.R. MAVERICK           | KC JUST RESPECT<br>J.R. SCARLET       |
|                                             | BRAZOS ROSE<br>DEWBERRY | J.R. GRAND SLAM<br>HR BLACKBERRY      |