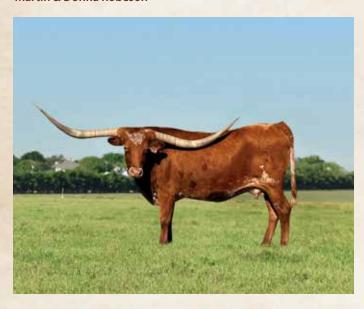

# LOT 20: RJF WORTH THE SASS

JBR NET WORTH X RJF SASSIE SHOWOFF DATE OF BIRTH: 2/6/2018 BRED TO BR JUNGLE JIM FOR A SPRING 2024 CALF. RETAINING A STUNNING DAUGHTER AS A REPLACEMENT.

# 84.5″ TTT