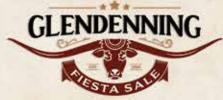

## NICK & LYNN

TRUXILLO Whispering Oaks Ranch Cat Spring, TX whisperingoakslonghorns.com Lot# H26

#### SHADOW **LOT #H26** FII DOB: 6/11/2022 **PH#:** 142 **REG:** 289276

CONSIGNED BY: WHISPERING OAKS RANCH Nick & Lynn Truxillo

BREEDING INFORMATION: Confirmed 5 months bred via palpation to Chico 86 on 10/19/2023.

COMMENTS: OCV'd. This stunning heifer is an explosion of color from both her sire and dam. G&L Painted Savage and RM Touch 'N Shadow PAT are two of the most interesting colored animals. Along with that color is some really nice early horn growth. She measured 61" TTT at 28 months and is starting to roll over. Other greats in her pedigree include Drag Iron and Super Bowl. She's confirmed bred to Chico 86, a Del Charro son and should calve Spring 2024.