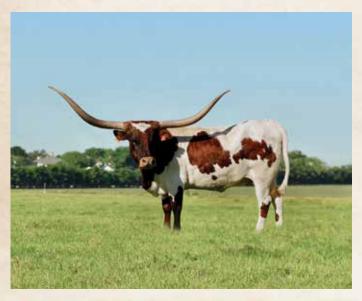

# Honoring the Memory of RED MCCOMBS & ALAN SPARGER

N

N Forever grateful for their contribution to the Longhorn Community and Breed.

R

Pictured is Classic, the 1 million dollar sindicated bull, 1984.

Welcome Longhorn Breeders & Friends