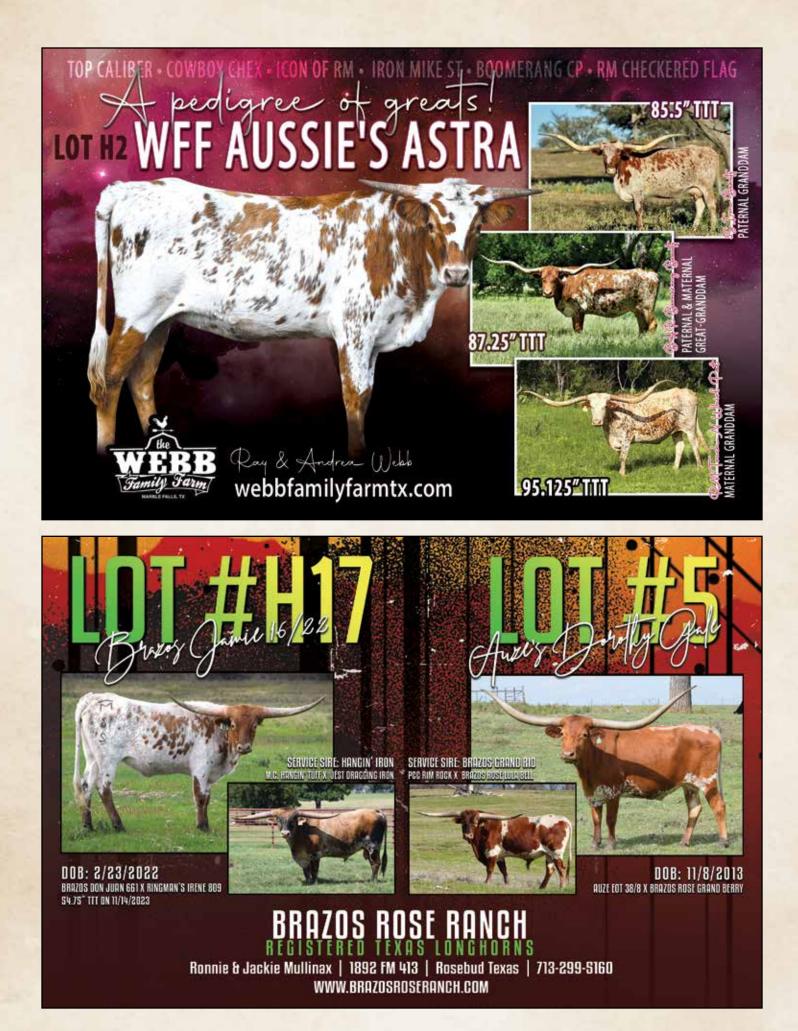

# LOT #H2 WFF AUSSIE'S ASTRA

GLENDENNING

# CONSIGNED BY: WEBB FAMILY FARM TX Ray & Andrea Webb

## BREEDING INFORMATION: Not Exposed.

**COMMENTS:** OCV'd. Astra's pedigree includes longhorn legends BHR Boomerang Beauty (2x), Iron Mike ST, 3S Iron Beauty, Icon of RM, Cowboy Chex, Boomerang CP and RM Touch N Whirl PAT x Top Caliber. Her dam and sire have multi-color paint schemes and roan, Astra is already showing all that color! Straight topline, smooth stomach and is a beautiful heifer that eats cubes from our hands.

| WFF ASTRO ICON         | CANNON OF SE            | ICON OF RM<br>2LB MISS "INDIE-ANNA"  |
|------------------------|-------------------------|--------------------------------------|
|                        | 3S IRON BEAUTY          | IRON MIKE ST<br>BHR BOOMERANG BEAUTY |
| RM AUSSIE<br>TOUCH 917 | RM AUSSIE COWBOY        | COWBOY CHEX<br>BHR BOOMERANG BEAUTY  |
|                        | HCL TOUCH OF<br>CALIBER | TOP CALIBER<br>RM TOUCH N WHIRL PAT  |

# **LOT #HI7**

BRAZOS DOB: 2/23/2022

**PH#:** 16/2

BREEDING INFORMATION: Exposed to Hangin' Iron from 11/27/2023 to 4/30/2024.

COMMENTS: OCV'd. Brazos Jaimie is a big-bodied heifer with great horn potential. The combination of PCC Rim Rock genetics over Ringman BCB genetics has produced great horn for us. She measured 54.75" TTT on 11/14/2023 at 1 year and 8 months and should be well over 60" TTT at 2 years. She's exposed to our M.C. Hangin' Tuff son for a Fall 2024 calf. Hangin' Iron measured 78.25" TTT on 11/24/2023 at 31 months old and should be over 80" TTT by 3 years old.

| BRAZOS DON<br>JUAN 661<br>RINGMAN'S | PCC RIM ROCK      | JP RIO GRANDE<br>PCC HORIZON     |
|-------------------------------------|-------------------|----------------------------------|
|                                     | ECR GUIDING VIXEN | COACH<br>DELTA VIXEN             |
|                                     | RINGMAN BCB       | WORKING MAN CHEX<br>RINGA DINGER |
|                                     |                   |                                  |

**CONSIGNED BY: BRAZOS ROSE RANCH** 

BRIAN & SUZANNE BRETT | SOUTHLAKE, TEXAS | 817-832-0006 | WWW.BRETTRANCH.COM