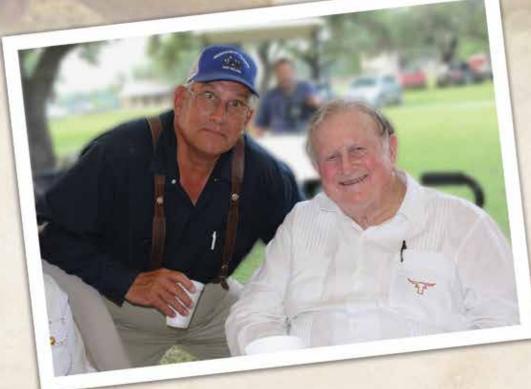

# Honoring the Memory of RED MCCOMBS & ALAN SPARGER

N

N Forever grateful for their contribution to the Longhorn Community and Breed.

R

Pictured is Classic, the 1 million dollar sindicated bull, 1984.

Welcome Longhorn Breeders & Friends

We vividly remember attending our first Fiesta Sale at Red McCombs Ranch back in the mid 80's when we first got started in the Longhorn business. The setting was somewhat surreal for a new breeder. With mariachi bands, margarita stations, and the thrill of top breeders in attendance some arriving by helicopter. It certainly left an indelible mark on both of us.

Well, some four decades later we honor the Legacy of Red McCombs by hosting the inaugural Glendenning Fiesta Sale. This event pays homage to the enduring friendship we shared with Red and the profound impact he had on the Longhorn Industry. A man that took a used car franchise and grew it to become a billionaire. A man that syndicated a white longhorn bull named Classic for a million dollars in 1984.

We dedicate this weekend to honor the legacy of Red McCombs. A true Texas Icon, Legend.

God Bless,

er & Sherese