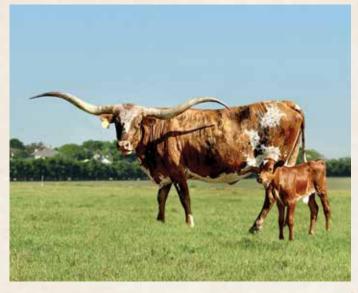

# Honoring the Memory of RED MCCOMBS & ALAN SPARGER

N

N Forever grateful for their contribution to the Longhorn Community and Breed.

R

Pictured is Classic, the 1 million dollar sindicated bull, 1984.

Welcome Longhorn Breeders & Friends

Well, some four decades later we honor the Legacy of Red McCombs by hosting the inaugural Glendenning Fiesta Sale. This event pays homage to the enduring friendship we shared with Red and the profound impact he had on the Longhorn Industry. A man that took a used car franchise and grew it to become a billionaire. A man that syndicated a white longhorn bull named Classic for a million dollars in 1984.