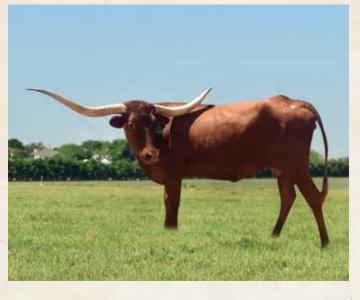

TT and 83" TTT and she's well on her way past 80" TTT. She has given us two beautiful heifers, one beautiful brindle and one black and white, which both carry the Texas Twist horns as well. We are retaining both of her heifers as her replacement. She is gentle and a great mama cow. We will miss her, but can't keep them all.

| COWBOY CHEX  | PEACEMAKER 44 | GR GRAND UNLIMITED<br>POSSUM QUEEN |
|--------------|---------------|------------------------------------|
| COWBOT CHEX  | BL POCO BUENO | COACH<br>LCR BUENA JOYA            |
| HL OVER FULL | OVERHEAD      | HEADLINER FF 248<br>OVERLYN        |
|              | FULL OF IT    | FULLY INVOLVED<br>SUGAR ROSE       |

**PH#:** 117



# LOT #57 SILVER BRAVO

**REG:** CI320013



#### CONSIGNED BY: LANGLEY CATTLE CO. Justin & Gabi Langley



**BREEDING INFORMATION:** Al'd to Over Kill on 7/25/2023. Exposed to R.E.D. Guardian from 9/1/2023 to 3/15/2024.

**COMMENTS:** OCV'd. Silver Bravo is a young Tempter daughter with all the right qualities. She has a great udder, good mothering qualities and is easy to get along with. Her dam is 85" TTT and it's no secret what Tempter has produced. We doubled up on the Stockton/Burton breeding and Al'd her to Over Kill to double up on that twist and add some color. She was then with our up-and-coming junior herd sire, R.E.D. Guardian, a Fifty-Fifty BCB son out of Queen Hildegard SRC. Hildegard crosses well with everything we put her with. Guardian is a wild brindle, sure to add the right things.

| TEMPTER