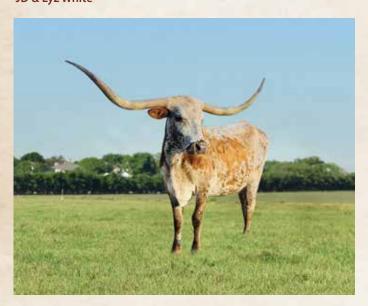

| HIGHWAY BLUES           | AMERICAN BLUES<br>HIGH FIRE       |
| and the second se |                         |                                   |

# LOT #58

**RM 3** DOB: 4/12/2016

**PH#:** 890

'AR

TOUCH

REG: CI304562

890



### CONSIGNED BY: J-L LONGHORNS



**BREEDING INFORMATION:** Bull calf at side born 11/15/2023, sired by JH Rural Blackout. Exposed to 1942 Chex from 10/9/2023 to sale date.

**COMMENTS:** OCV'd. RM Star Touch 890 is beautifully colored with a touch of blue roan with a stunning rolling horn set. She is a great mother who raises a very nice beefy calf. Legendary pedigree with some true greats! She's an easy keeper who eats out of your hand! Who wouldn't want to see her in their pasture! She sells as a possible 3-in-1 package with a nice hunk of a bull calf sired by the 2022 TLBAA HSC Ultimate Bull, JH Rural Blackout, and exposed to 1942 Chex for an exciting 2024 calf.

| TOUCHDOWN<br>OF RM     | SUPER BOWL              | SUPERMAN<br>BOUNCER BLEND                    |
|------------------------|-------------------------|----