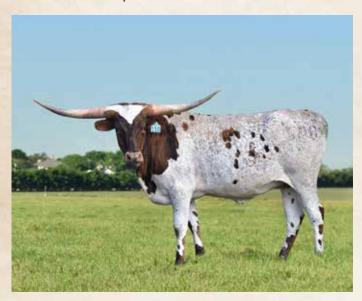

### ECR VIXEN LOT #SI TOUCHDOWN TARI HEIFER

# **CONSIGNED BY: LM RANCH Mike Davis**

## BREEDING INFORMATION: None.

COMMENTS: OCV'd. Old school is the new cool! The very best of 3S Ranch, Red McCombs, and El Coyote breeding brought together to create Longhorn royalty in this little package. By the same sire as legends ECR Cactus Bloom, ECR Amor De Coyote and ECR True to Tradition and out of 103" TTT dam of the one and only 113"+ TTT 3S Danica. More than just guaranteed horn genetics, this family has length of body, conformation and are milk machines. I've watched 3S Touchdown Tari calmly stand and feed both her calf and Danica's calf at same time. This six week old heifer will sell at side of her recip mama. Take her home and make magic with her for the next 20 years.

| JULIO VIXEN ECR | DON JULIO       | PHENOMENON<br>DELTA DIAMOND               |
|-----------------|-----------------|-------------------------------------------|
| 3S TOUCHDOWN    | DELTA VIXEN     | EMPEROR<br>DELTA SISSIE                   |
|                 | TOUCHDOWN OF RM | SUPER BOWL<br>UNCURLED                    |
| TARI            | FGR SUNNY TARI  | FGR OVERWHELMING SUNNY<br>TARI'S TWO STEP |