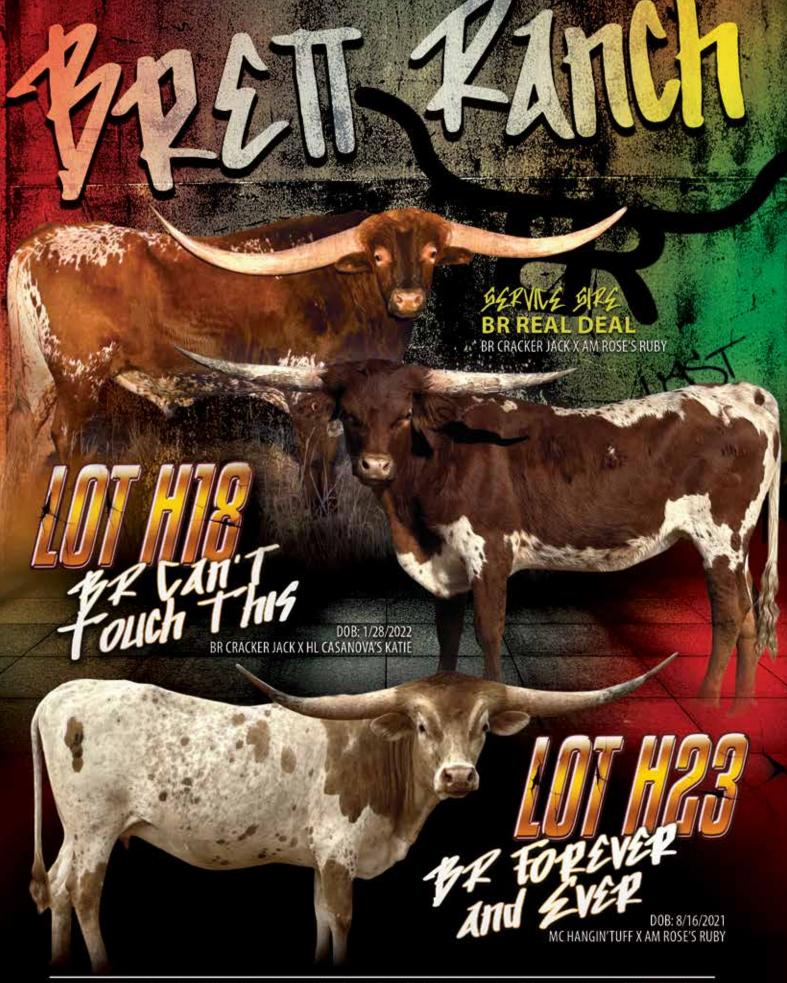

# **CONSIGNED BY: BRETT RANCH Brian & Suzanne Brett**

BREEDING INFORMATION: Exposed to BR Real Deal from 7/19/2023 to sale date.

COMMENTS: OCV'd. What a future this girl has! Very solid built, colorful female with a great horn set. Her dam surprised us with her incredible production, so much so, that we went and re-bought her after we sold her, because we saw what she was putting down! BR Can't Touch This has a horn set that I really like. Correct base, with lateral horns and tips pointing back. She's a great example of what BR Cracker Jack is producing. Her dam is a full sister to BL Rio Catchit, so an understated way to bring in those explosive, equivalent genetics. Bred to BR Real Deal for another line to iconic producer, Jammin' Jenny. A lot to offer in one striking heifer! She's DNA Parent verified.

| BR CRACKER<br>JACK     | JH RURALLY<br>SCREWED | JP RIO GRANDE<br>LADY MONIKA BL      |
|------------------------|-----------------------|--------------------------------------|
|                        | TTT JAMMIN' JENNY     | WS JAMAKIZM<br>HUNTS RESPECTED JENNY |
| HL CASANOVA'S<br>KATIE | CV COWBOY<br>CASANOVA | COWBOY CHEX<br>SMOKY ROAN            |
|                        | FR CATCHIT'S KATIE    | JP RIO GRANDE<br>BL CATCHIT          |

## LOT #H23

REVER ΗR DOB: 8/16/2021

AND EVER REG: CTI333038

#### **CONSIGNED BY: BRETT RANCH Brian & Suzanne Brett**

**BREEDING INFORMATION: Exposed to BR Real Deal from** 3/1/2023 to sale date.

COMMENTS: OCV'd. This M.C. Hangin' Tuff daughter has a chance to be one of his best! How many times do you have a chance to own a daughter from 100" TTT genetics from both parents? We know about 104" TTT M.C. Hangin' Tuff, but BR Forever and Ever's dam is AM Rose's Ruby, who's 102"+ TTT and is Hubbells 20 Gauge's longest tip to tip daughter. You want production? This is where it starts! Combining both Cowboy Tuff Chex and Hubbells 20 Gauge's best offspring into one genetic combination. Bred to BR Real Deal that brings in BR Cracker Jack and another line to AM Rose's Ruby. This calf will have a who's who pedigree.

| M.C. HANGIN'<br>TUFF<br>AM ROSE'S RUBY | COWBOY TUFF CHEX          | COWBOY CHEX<br>BL RIO CATCHIT                    |
|----------------------------------------|---------------------------|--------------------------------------------------|
|                                        | M.C. ROZALYN              | CV COWBOY CASANOVA<br>M.C. ROSEBUD               |
|                                        | HUBBELLS 20 GAUGE         | CONCEALED WEAPON<br>HUBBELLS RIO GLORY           |
|                                        | AML RAM'S RED<br>ROSE 125 | RRR RAMILLETE'S EDGE 001<br>RRR MISS ROSIE J 006 |