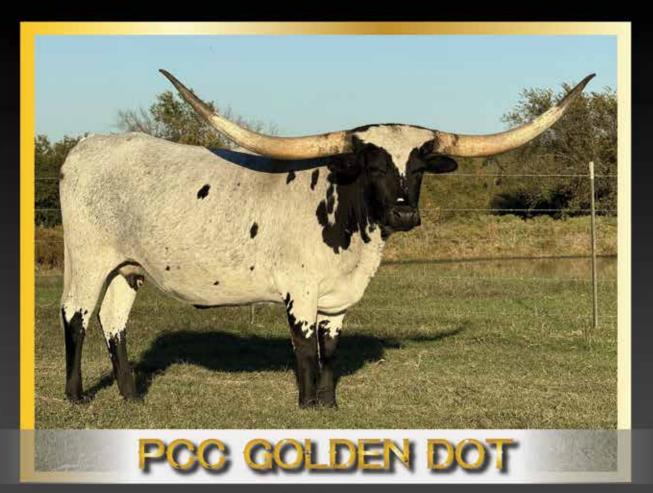

# BREEDING INFORMATION: Not Exposed.

COMMENTS: OCV'd. SR Clout's Inside Scoop 284 is a beautiful homozygous wild (E+/E+) brindle heifer with a feminine face, great conformation and promising horn growth. Her dam, PCC Golden Scoop, is sired by Gold Mine 1 and her sire is SR Clout 466. She's DNA parent verified through Neogen and her EPDs are on file as well. On the day of the sale, she will be one year, eight months and four days old. We have left her unexposed so that she may be bred to one of the best bulls in the breed... The one in your pasture! We are sure that the great genetics she carries will pair well with anyone's breeding program. On 10/24/2023, Inside Scoop was weighed, measured, vaccinated and wormed. Updated measurements to be announced at the sale. Inside Scoop is BVD-PI, Johnes and TB negative and Brucellosis free.

284

| SR CLOUT 466 PCC GOLDEN SCOOP | BOWIE TEXA 280              | WS JAMAKIZM<br>TEXANA VAN HORNE                   |
|-------------------------------|-----------------------------|---------------------------------------------------|
|                               | SUNNY'S DREAM<br>GIRL 372/0 | M ARROW DREAM MAKER 1 CF4<br>FGR SUNNY'S HOT SHOT |
|                               | GOLD MINE 1                 | COWBOY CATCHIT CHEX<br>2A DAISY DUKE              |
|                               | PCC SINGLE SCOOP            | CR SINGLE ACTION<br>PCC POCO BOMBER               |
| A MONTA                       | 21-1-1-2                    | with a set in                                     |