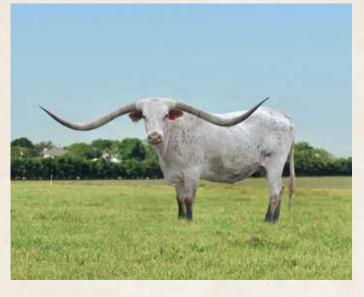

Point Bull

THE FIRST TIME COOL HAND LUKE'S GENETICS HAVE BEEN OFFERED!



BULL CALF AT SIDE BY: HUBBELLS 20 GAUGE Undefeated Futurity Winner 2023 & 2022 Bull of the year

Ranching since 1979 in Iredell, Texas TOM BUXTON & AMY BUXTON 817-821-3408 WWW.BUXTONLONGHORNS.COM

She's a

#44

HORSESHOE J MAGNIFICENT DOB: 10/11/2013 FIFTY-FIFTY BCB X HORSESHOE J JOYOUS 97.5 TTT • 110.5TH

gomery

1

RAN

BRED TO: LTL VIN'S MAVERICK WS VINDICATOR X ANGEL FROM ABOVE 1314

> IM MAGNIFICENT SIX SOLD AT LEGACY FOR \$36,000

> > TICK TICK BOOM DOB: 4/13/2023 • SIRED BY TIMELINE date of photo 12/3/23

LOGAN & KORTNI EPPERSON · GALT, MO WWW.MONTGOMERYBRIGGS.COM



#### ANNIE JUNGLE BCB LOT #39 DOB: 9/25/2015 REG: CI300586\* PH#: 37/5



#### CONSIGNED BY: CIRCLE DOUBLE C RANCH **Chris & Christina Clark**



BREEDING INFORMATION: Bull calf at side born 11/13/2023. sired by BR Jungle Jim. Exposed back to BR Jungle Jim from 11/28/2023 to sale date.

COMMENTS: OCV'd. Jungle Annie is the biggest Tip to Tip daughter of Bwana Chex. Bwana is a full brother to BL Swahili, the queen of the Loomis program. On her dam's side of this pedigree, you will find Bandara Chex, who's the sire to Fifty-Fifty BCB. His dam is Poco Lady BL, who's also the dam of Lady Monika BL. Jungle Annie's maternal granddam doesn't disappoint either! Her dam, Annie Get Your Rifle BCB had an amazing career for the Bolen's. Her mother was Cooper's 167 Lamb, who produced Awesome Tipper, Lady Derringer and Old Town Gypsey BCB. She has a bull calf at side sired by BR Jungle Jim and is exposed back the same way for a 3-in-1 package.