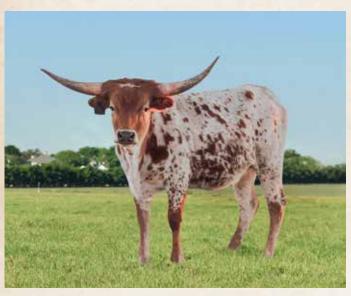

of the most complete females we've ever seen. Genetically, she is a culmination of several great programs that have made such a positive impact in this industry. We have her exposed to Rebel HR for a Fall 2024 calf.

| STREET BET BCB | FIFTY-FIFTY BCB       | BANDERA CHEX<br>RINGALING BCB               |
|----------------|-----------------------|---------------------------------------------|
| KDK POLAR      | RAPT IN RED BCB       | RAPTER EOT 1/9<br>DIXIE RED BCB             |
|                | RR VARGUS             | DRAG IRON<br>WIND CHIME BL 135              |
| QUEEN          | KDK CASH'S<br>CUPCAKE | T C RESPECT THE CASH<br>SHR WAYLON'S HAVANA |

# LOT #HII

# BRAZOS DOB: 4/25/2022

**PH#:** 425

REG: CI335849

**RIVER CHARM** 



**CONSIGNED BY: 3P RANCH Jason & Barb Pshigoda** 



BREEDING INFORMATION: Exposed to 3P Friday's Legacy (99" TTT BR Jungle Jim x 90" TTT PG Black Friday) from 11/11/2023 to sale date.

COMMENTS: OCV'd. River couldn't have come out flashier and she's been so fun to watch grow and mature. Her genetics speak for itself, with her impressive dam, the \$24k, 83" TTT, unique handlebar-horned, Helm Charm and her sire, 88" TTT Brazos Tuff Cowboy, that brings in the proven and powerful Cowboy Tuff Chex along with the great females, Field of Pearls and Jamakizms Alphie, plus Hubbells 20 Gauge, Allens Firefly, Concealed Weapon and Top Caliber, going back to JP Rio Grande, WS Jamakizm and FM Tari Graves. She measured 46.125" TTT at 18 months and, with her growth rate, is on pace to be an over 60" TTT 2-year-old. She eats out of your hand and is famili