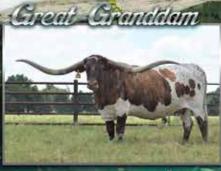

# Honoring the Memory of RED MCCOMBS & ALAN SPARGER

N

N Forever grateful for their contribution to the Longhorn Community and Breed.

R

Pictured is Classic, the 1 million dollar sindicated bull, 1984.

Welcome Longhorn Breeders & Friends

Well, some four decades later we honor the Legacy of Red McCombs by hosting the inaugural Glendenning Fiesta Sale. This event pays homage to the enduring friendship we shared with Red and the profound impact he had on the Longhorn Industry. A man that took a used car franchise and grew it to become a billionaire. A man that syndicated a white longhorn bull named Classic for a million dollars in 1984.