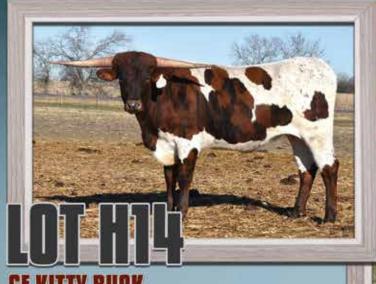

#### BUCK LOT #HI4 Г PH#: 45/22 DOB: 3/26/202

# **CONSIGNED BY: GLENDENNING FARMS Rex & Sherese Glendenning**

BREEDING INFORMATION: Exposed to GF Ace Malloy from 1/7/2024 to sale date.

REG: CI342220

COMMENTS: OCV'd. Heifers like GF Kitty Buck don't come along everyday. She's the daughter of the almost 90" TTT GF Buck Winn and is an example of the superb genetics that Buck Winn is passing on to his offspring. She should be a fine addition to any program with her multi-color brindle patterns, deep body with perfect conformation, incredible lateral horn set and stacked genetics. Kitty Buck is pasture exposed to GF Ace Malloy who goes to the incredible 106" TTT Cowboy Tuff Chex and the 92" TTT GF Awesome Yates cow on the bottom. A program can be built around this heifer and her calf. We hope she goes to a good home! Horn measurements will be announced on the sale date.

| GF BUCK WINN<br>GF KITTY UP | DRAG IRON                | WS JAMAKIZM<br>SHINING VICTORY    |
|-----------------------------|--------------------------|-----------------------------------|
|                             | RRR MISS RED<br>ROSE 105 | JP RIO GRANDE<br>S&L'S SCARLET    |
|                             | SH CAT<br>BURGLAR 30/5   | KING PIN 14<br>C3 DIAMOND DARLING |
|                             | 585 JAM UP               | RFR JESSIE JAMES<br>585 ALAKAZAM  |