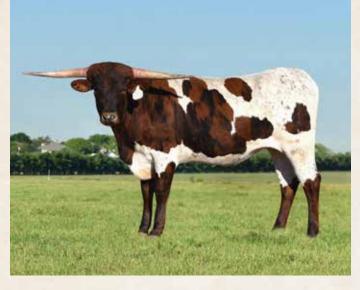

#### BUCK LOT #HI4 Г PH#: 45/22 DOB: 3/26/202

# **CONSIGNED BY: GLENDENNING FARMS Rex & Sherese Glendenning**

BREEDING INFORMATION: Exposed to GF Ace Malloy from 1/7/2024 to sale date.

REG: CI342220

COMMENTS: OCV'd. Heifers like GF Kitty Buck don't come along everyday. She's the daughter of the almost 90" TTT GF Buck Winn and is an example of the superb genetics that Buck Winn is passing on to his offspring. She should be a fine addition to any program with her multi-color brindle patterns, deep body with perfect conformation, incredible lateral horn set and stacked genetics. Kitty Buck is pasture exposed to GF Ace Malloy who goes to the incredible 106" TTT Cowboy Tuff Chex and the 92" TTT GF Awesome Yates cow on the bottom. A program can be built around this heifer and her calf. We hope she goes to a good home! Horn measurements will be announced on the sale date.

| GF BUCK WINN<br>GF KITTY UP | DRAG IRON                | WS JAMAKIZM<br>SHINING VICTORY    |
|-----------------------------|--------------------------|-----------------------------------|
|                             | RRR MISS RED<br>ROSE 105 | JP RIO GRANDE<br>S&L'S SCARLET    |
|                             | SH CAT<br>BURGLAR 30/5   | KING PIN 14<br>C3 DIAMOND DARLING |
|                             | 585 JAM UP               | RFR JESSIE JAMES<br>585 ALAKAZAM  |