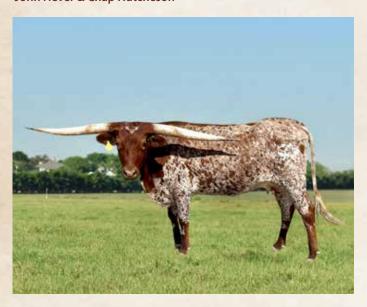

### ECR VIXEN LOT #SI TOUCHDOWN TARI HEIFER

# **CONSIGNED BY: LM RANCH Mike Davis**

## BREEDING INFORMATION: None.

COMMENTS: OCV'd. Old school is the new cool! The very best of 3S Ranch, Red McCombs, and El Coyote breeding brought together to create Longhorn royalty in this little package. By the same sire as legends ECR Cactus Bloom, ECR Amor De Coyote and ECR True to Tradition and out of 103" TTT dam of the one and only 113"+ TTT 3S Danica. More than just guaranteed horn genetics, this family has length of body, conformation and are milk machines. I've watched 3S Touchdown Tari calmly stand and feed both her calf and Danica's calf at same time. This six week old heifer will sell at side of her recip mama. Take her home and make magic with her for the next 20 years.