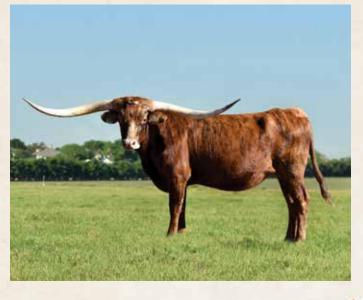

# 67" TTT LOT H27: RJF LADY LYDIA 110 cowboy tuff chex x rm ok Lady pat 555

DATE OF BIRTH: 5/8/2021 EXPOSED TO PACIFIC COWBOY 40 FOR A FALL 2024 CALF. HAS GROWN 10" TTT IN THE LAST 6 MONTHS!