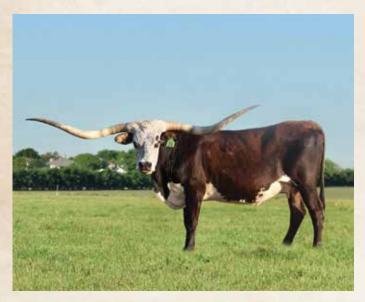

in some more twist and lateral horn to her second calf. Take her home today and enjoy her for years to come! She measured 65.5" TTT on 8/28/2023, her updated breeding and measurements will be announced on the sale date.

| POINT TAKEN | CLEAR POINT            | CLEAR WIN<br>IDLE FRENZIE                      |
|-------------|------------------------|------------------------------------------------|
|             | CWR SPIKED<br>EGGNOG   | CWR RIO WHISKY<br>ALLENS 248                   |
|             | BANDERA CHEX           | PEACEMAKER 44<br>POCO LADY BL                  |
| BANDITA BCB | YO FRECKLED<br>COWGIRL | YO CLASSIC MARQUIS 1711<br>YO WICKED WIND 3586 |

816

### LOT #60

# **RM 5HE'** DOB: 6/26/2014

**PH#:** 816

Α

#### CONSIGNED BY: THREE CREEKS RANCH Reid & Sharon Garfield



#### REG: CI292797

RENEGADE

**BREEDING INFORMATION:** Exposed to 99 Problems from 6/10/2023 to 12/1/2023.

**COMMENTS:** OCV'd. If you're looking for an eye catcher, this 90" TTT female will stop more people than a dead man. Her coloration, docile attitude, ability to milk and raise big calves makes her a great asset to every program. She breeds back every time and is always in great shape. Simply said, she takes care of herself. She's bred to 99 Problems, who's our partnership bull sired by Fifty-Fifty BCB and out of the big time 105" TTT Rex's Red Rose (MC Super Rex x 92.25" TTT Max's Red Rose). An updated measurement and breeding status will be announced on the sale date.

| RENEGADE 19/5         | J.R. GRAND SLAM | GUNMAN<br>J.R. SEQUENTIAL           |
|-----------------------|----