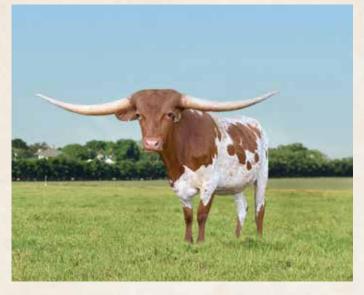

#### LADY FIRE LOT #I GF DOB: 4/13/2020 PH#: 52/20

REG: C1328732

#### **CONSIGNED BY: GLENDENNING FARMS Rex & Sherese Glendenning**

BREEDING INFORMATION: Exposed to Rex Chex from 1/6/2023 to 9/25/2023 and 11/22/2023 to 1/14/2024.

COMMENTS: OCV'd. It's hard to let this one go! GF Lady Fire is sired by Lawman, a son of the 92" TTT AF Gun Slinger and the great 90"+ TTT Super All Over cow that sadly is no longer with us. Her dam is a fantastic Drag Iron daughter who goes back to Tejas Star on the bottom. This is a genetic package everyone needs in their program. Lady Fire is as sweet as they come, has beautiful swoopy horns, perfect top and bottom line with very nice conformation and such beautiful color. She's bred to our bull Rex Chex, son of the 106"+ TTT Cowboy Tuff Chex, who needs no introduction! We will miss her. Her horn measurements will be announced on the sale date.