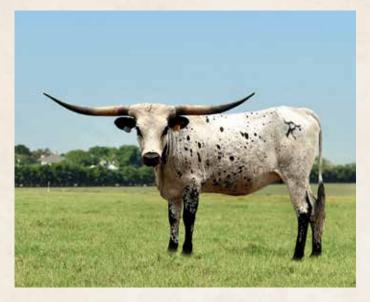

### ECR VIXEN LOT #SI TOUCHDOWN TARI HEIFER

# **CONSIGNED BY: LM RANCH Mike Davis**

## BREEDING INFORMATION: None.

COMMENTS: OCV'd. Old school is the new cool! The very best of 3S Ranch, Red McCombs, and El Coyote breeding brought together to create Longhorn royalty in this little package. By the same sire as legends ECR Cactus Bloom, ECR Amor De Coyote and ECR True to Tradition and out of 103" TTT dam of the one and only 113"+ TTT 3S Danica. More than just guaranteed horn genetics, this family has length of body, conformation and are milk machines. I've watched 3S Touchdown Tari calmly stand and feed both her calf and Danica's calf at same time. This six week old heifer will sell at side of her recip mama. Take her home and make magic with her for the next 20 years.