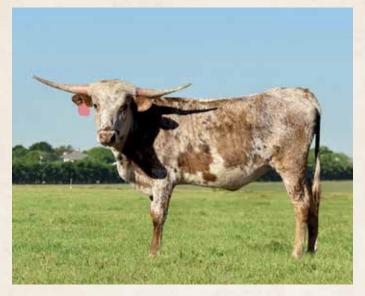

# LOT #HII

# BRAZOS DOB: 4/25/2022

**PH#:** 425

REG: CI335849

**RIVER CHARM** 

**CONSIGNED BY: 3P RANCH Jason & Barb Pshigoda** 

BREEDING INFORMATION: Exposed to 3P Friday's Legacy (99" TTT BR Jungle Jim x 90" TTT PG Black Friday) from 11/11/2023 to sale date.

COMMENTS: OCV'd. River couldn't have come out flashier and she's been so fun to watch grow and mature. Her genetics speak for itself, with her impressive dam, the \$24k, 83" TTT, unique handlebar-horned, Helm Charm and her sire, 88" TTT Brazos Tuff Cowboy, that brings in the proven and powerful Cowboy Tuff Chex along with the great females, Field of Pearls and Jamakizms Alphie, plus Hubbells 20 Gauge, Allens Firefly, Concealed Weapon and Top Caliber, going back to JP Rio Grande, WS Jamakizm and FM Tari Graves. She measured 46.125" TTT at 18 months and, with her growth rate, is on pace to be an over 60" TTT 2-year-old. She eats out of your hand and is familiar with the show ring. Bid with confidence. She sells exposed to our true black bull, 3P Friday Legacy, for a knockout combo and should be confirmed bred by sale date.