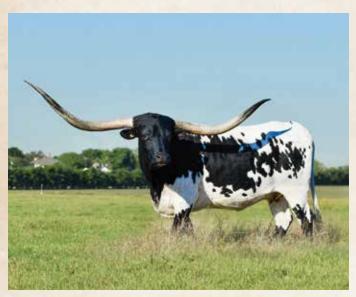

# Honoring the Memory of RED MCCOMBS & ALAN SPARGER

N

N Forever grateful for their contribution to the Longhorn Community and Breed.

R

Pictured is Classic, the 1 million dollar sindicated bull, 1984.

Welcome Longhorn Breeders & Friends

Well, some four decades later we honor the Legacy of Red McCombs by hosting the inaugural Glendenning Fiesta Sale. This event pays homage to the enduring friendship we shared with Red and the profound impact he had on the Longhorn Industry. A man that took a used car franchise and grew it to become a billionaire. A man that syndicated a white longhorn bull named Classic for a million dollars in 1984.