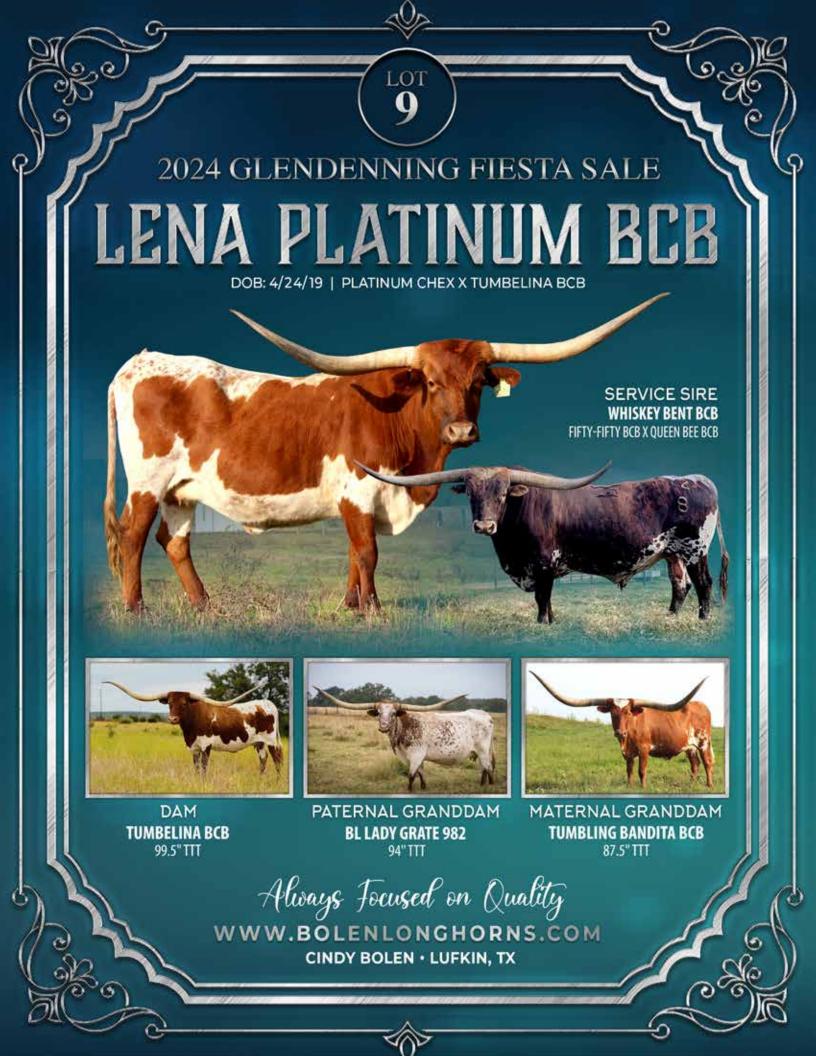

ABASCO<br>SR EMPEROR'S BRENDA       |  |
| FL FEISTY<br>FANNIE 11 CF 2 | SAFARI B 1759         | GOLD RUSH<br>KO MISS RULER'S RANGER  |  |
|                             | DAY'S MISS MISCHIEF   | 7HD BILLY BOB<br>MISS REDMAC 335     |  |

WWHITLOCK LONGHORNS

**CYCLONE CATTLE RANCH** 

## HARD, HARD TWIST COMING TO THE GLENDENNING FIESTA SALE

May 3-4, 2024 Glendenning Farms in Celina, TX

## LOT 7 BRED TO BR JUNGLE JIM

## REX'S 83 BIRTHDAY GIRL

90.25" TTT WHITLOCK/GIBBONS PARTNERSHIP

SHE HAS INHERITED HER MASSIVE TWIST FOR HER GRAND DAM:

#### **DOHERTY 6**

DOUBLE TEX x RANGER'S MONIES

WHITLOCK LONGHORNS DEAN & SANDRA WHITLOCK 972-342-2516 DEAN@TEXASSANDSTONE.COM WWW.WHITLOCKLONGHORNS.COM

CYCLONE CATTLE RANCH JOE AND PAM GIBBONS 515-710-6777 CULVERSRESTAURANT@MCHSI.COM GRIMES, IOWA



## ADD A DIAMOND TO YOUR HERDI

The s the desire of many bureas LOT 11 LRON ON DOB: 4/6/2014 - DRAG IRON X SUPER MILLEAGE EXPOSED TO WT KID ROCK & SPOKESMAN

breeding is magic LOT 43 TUFF SMIRK

DOB: 4/13/2017 COWBOY TUFF CHEX X DRAGON SMILE EXPOSED TO CUT'N DRIED

SERVICE SIRE CUT'N DRIED 98.75" TTT COWBOY TUFF CHEX X DRAGON PEARL



SERVICE SIRE SPOKESMAN 82" TTT NON STOP X SHY HAND

> BENNIE BRUGMAN • AMARILLO, TX RANCH MANAGER: COLLIN WYATT • 806-220-8029

# **12 TLS GINGERSNAP**

DOB: 10/21/2020 Spirit Chex X TLS Ginger

## SHE IS PREDICTING TO MEASURE OVER 90" TTT AT MATURITY. Bred for a spring 2024 calf.

## S E R V I C E S I R E **Kok valiant X** ts lorie darlin • 92.8125" ttt



LARRY & TONI STEGEMOLLER • CLEBURNE, TX LARRY'S CELL: 817-219-6670 TONI'S CELL: 817-933-5059 W W W .