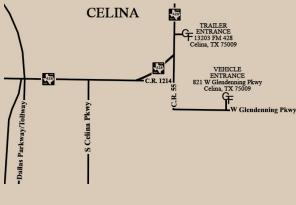

# DIRECTIONS

GLENDENNING

# VEHICLES WITH TRAILERS:

**13203 FM 428 Celina, TX 75009** COORDINATES - 33°18'37.7"N 96°47'59.0"W Google Map Pin - http://tinyurl.com/yc896h54

- Head North on Dallas Parkway/Tollway
- Turn right (East) on F.M. 428 & Continue for approx. 1 mile around the curve
- Turn right into the entrance to Glendenning Farms at 13203 FM 428 Celina, TX 75009

### VEHICLES WITHOUT TRAILERS:

821 W. Glendenning Parkway, Celina, TX 75009 COORDINATES - 33°18'17.9"N 96°47'42.6"W Google Map Pin - http://tinyurl.com/25anb5kb

- Head North on Dallas Parkway/Tollway
- Turn right (East) on F.M. 428
- Continue straight onto C.R. 1214
- Turn right onto C.R. 55
- Continue left around the curve onto W Glendenning Parkway
- Turn left into the entrance at 821 W. Glendenning Parkway Celina, TX 75009