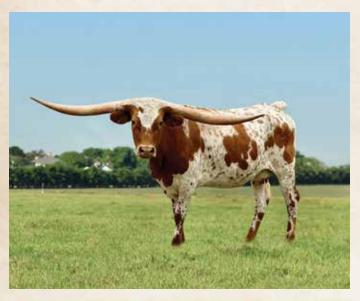

reeders over the years. She's correct in every way, has a tremendous horn set at over 93" TTT and color that stops traffic. She's been shown on numerous occasions and has never lost a show. She is sired by the late great 90" TTT Drag Iron, who needs no introduction. She weans off a fat calf each year and has been exposed to WT Kid Rock for a Summer 2024 calf.

| DRAG IRON     | WS JAMAKIZM     | SHADOWIZM<br>JAMOCA            |
|---------------|-----------------|--------------------------------|
|               | SHINING VICTORY | VICTORY LAP<br>SHINING THROUGH |
| SUPER MILEAGE | MILE MARKER     | THE SHADOW<br>UNCHECKED        |
|               | SUPER MOST      | SUPER BOWL<br>GUNNA MOST       |

## LOT #12 | TLS GINGERSNA





#### CONSIGNED BY: TL LONGHORNS

Larry & Toni Stegemoller



BREEDING INFORMATION: Exposed to KDK Wildfire from 7/14/2023 to 11/15/2023.

**COMMENTS:** OCV'd. This was a difficult decision. TLS Gingersnap is a beautiful, young cow who had her first calf, a heifer, this spring. She proved to be a wonderful mother and has raised a big, healthy daughter. We'll be retaining this heifer, but she's being exposed to KDK Wildfire and should either have a calf at her side for the sale or be heavy bred. Gingersnap and her fellow Spirit Chex sisters were our best calves from 2020 and 2021. She has beautiful lateral horns, a perfect, calf-friendly udder and is very gentle. She's been hand fed since a few months old.

|            | EXPEDITE          | COWBOY CATCHIT CHEX<br>HORSESHOE J INNOVATE |
|------------|-------------------|-----------------------------