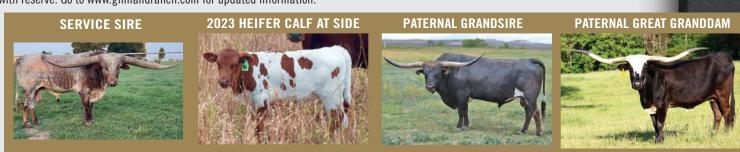

## LOT 79 GLR CORONADO'S TOP GAL

GLR CORONADO X GLR CASANOVA'S TOP GAL DOB: 12/30/17 HEIFER CALF AT SIDE BY PCC CACTUS JACK (DOB 9/5/23) EXPOSED BACK TO CACTUS JACK FOR 3:1

713-303-9714

WWW.GILLILANDRANCH.COM

# PROFITABLE PROGENY 2023 HERD SIRE

PCC CACTUS JACK CR APOLLO X PCC DREAM CATCHER 87"@ 3.2 Y 2023 LEGENDS GRAND CHAMPION BULL 2023 TLBAA HSC ULTIMATE BULL (PACE /GILLILAND/MANNING/LOOMIS)

## **UPCOMING 2024 HERD SIRE**

#### MARLBORO MAN LM

KDK WILDFIRE (92") X LM DANICA'S IMAGE (92") STRONGEST MATERNAL LINE IN THE INDUSTRY (DAVIS/MANNING/KOTT/GILLILAND/HICKS)

DAM: LM DANICA'S IMAGE 92" TTT

GRANDDAM: 35 DANICA 113" TTT

GREAT GRANDDAM: 35 TOUCHDOWN TARI 103" TTT