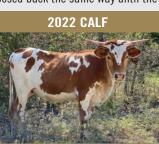

## WSR RAINBOW

Consigned by TWIN CANYONS CATTLE COMPANY TLBAA No: CI314735 PH No: 484 DOB: 4/1/18

#### TCC KISS TO WIN { CLEAR WIN KC HERSHEYS KISS WSR BLUE BOW { LAZYJ'S BOWHUNTER BLUE DESTINY

**Breeding:** Bull calf at side, born 7/11/2023 by Rolling Thunder 11/09. Exposed to Clear Spirit from 10/15/23 to 1/12/24.

**Comments:** OCV'd. Rainbow has a lovely twist to her horns and an amazing blue roan color. She breeds back very quickly, with the calf at side born under 11 months after her last. She has three 90" animals in her pedigree. We are keeping the herd sire prospect out of Gold Mine 1 for our herd.