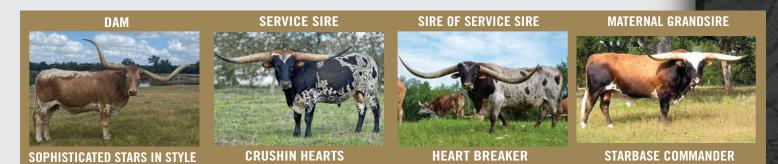

## <u>ITERAL STAR</u>

Consigned by STAR CREEK RANCH **TLBAA No:** CI308254 **PH No:** 1317 **DOB:** 1/31/17 **COWBOY CHEX WF CHECKERS** { WHIZ WF FRIDAY'S CHECK { HUNTS COMMAND RESPECT **FRIDAY 13 SAGE HEN 02 STAR REGARD 927 X STAR** <sup>{</sup> AMERICAN SONATA COSMOPOLITAN STAR { **STARBASE COMMANDER** SOPHISTICATED STARS IN STYLE { ME OH MY STYLE

Breeding: Exposed to Rev Up The Stars from 4/13/23 to 9/2/23.

**Comments:** OCV'd. Literal Stars is a big bodied cow that has produced two awesome heifers and two herd sires for me. She measures 85" TTT and 99.25" TH. She is confirmed pregnant to Rev Up The Stars, my fantastic brindle bull that has a ton of brindle offspring and big horned progeny. Literal's white horns really set her off in the pasture. She is a tremendous milking machine, raises a huge calf, gentle as she can be, current on all vaccinations and ready to go to work for you.