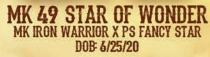

#### MK 49 STAR OF WONDER Consigned by MK CATTLE CO. TLBAA No: CI344600 PH No: 49 DOB: 6/25/20 MK IRON WARRIOR { SHENANDOAH WARRIOR MK IRON CURLS

PS FANCY STAR { TOP CALIBER PS STARLETT

**Breeding:** Heifer calf at side, born 6/26/2023 by BBR Blackout HH. Exposed to HH Samurai from 11/1/23 to 1/11/24.

**Comments:** OCV'd. Beautiful red roan color with heifer calf at side. The dam is PS Fancy Star out of Top Caliber. Star of Wonder is a gentle lady that will make a great addition to your program.