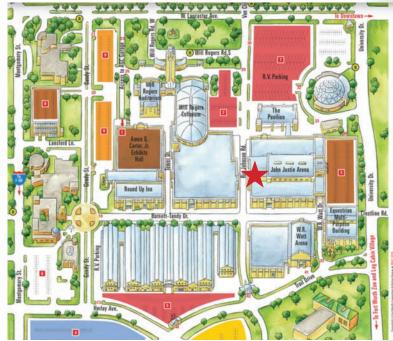

Online Auction Services Hired Hand, Molly Clubb

Back Crew/Cattle Handling Tessa Wheeler

**Cattle Haulers** Available at the sale.

**Photographers** Texas Longhorn Trails

LOCATION: Will Rogers Memorial Complex 3401 W. Lancaster Ave, Fort Worth, TX The sale is in the John Justin West Sale Arena