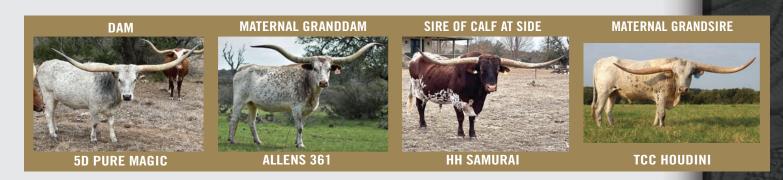

LOT #11 HH NORTH STAR MAGIC DOB: 2/28/2021 HUBBELLS NORTH STAR x 5D PURE MAGIC Calf at side sired by HH Samurai

Chap & Ethel Hutcheson • Houston, TX 713-805-1065 • chap@ehutcheson.com

John & Susie Hever • Fredericksburg, TX 214-802-5380 • jhever@hllonghorns.com

| HH NORTH STAR N                                                                                                          | /IAGIC              |  |  |  |
|--------------------------------------------------------------------------------------------------------------------------|---------------------|--|--|--|
| Consigned by H H CATTLE COMPANY                                                                                          |                     |  |  |  |
| TLBAA No: CI334253 PH No: 132                                                                                            | <b>DOB:</b> 2/28/21 |  |  |  |
| HUBBELLS NORTH STAR { COWBOY CATCHIT CHE> HUBBELLS NORTH STAR { HUBBELLS RIO GLORY 5D PURE MAGIC { CC HOUDINI ALLENS 361 |                     |  |  |  |

Breeding: Bull calf by HH Samurai born 10/5/23. Not exposed.

**Comments:** OCV'd. This heifer is consigned to highlight the quality of HH's foundation cows and HH Samurai's progeny. Her dam is a gorgeous blue roan over 80" TTT and a daughter of Houdini. The granddam is a mid-80's TTT Top Caliber daughter. The sire of North Star Magic is a son of Cowboy Catchit Chex and Hubbell's Rio Glory (91" TTT). And, the icing is a red & white HH Samurai bull calf at side, born on 10/5/23.