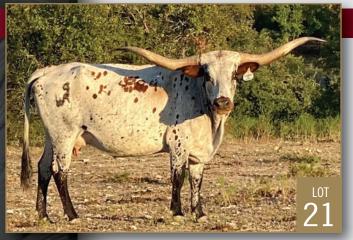

## SILVER DOT 178

Consigned by KURT TWINING **TLBAA No:** CI320010 **PH No:** 178 **DOB:** 3/15/19 **CV COWBOY CASANOVA** CV CALL OF DUTY { FL RIO MAXINE ST DANCIN DOTTIE { CASINO'S BOLERO **FL SNOWFLAKE** 

Breeding: Exposed to Vindicator's Edge from 7/1/23 to 1/15/24.

**Comments:** Dot is a young, big-bodied cow that has a horn set that is swooping back. Her mother has the some color with great downward Texas twist and is a mid 80's TTT cow, owned by M7 Longhorns. Her sire is none other that 4x HSC Champion CV Call of Duty. His calves are great milkers which comes from the \$25k FL Rio Maxine. Her last calf was a jet black heifer that we are keeping as a replacement. The icing on the cake is she is bred back to the 90" TTT Vindicator's Edge, who is out of the great and long gone Vindicator and the \$100k Diamond cow owned by G&G.