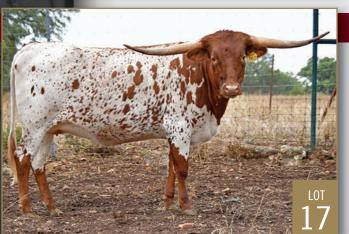

## PEDIGREES PRODUCING

LOT 19

GLR ROYAL TEXANA GAL TKR ROYAL "T" X GLR TEXANA RIOGAL DOB: 4/23/21 CONFIRMED BRED BY TUFF JAM

tor 19

Breeding: Exposed to Tuff Jam from 6/15/23 to 9/15/23.

**Comments:** OCV'd. Johne's negative. Plenty to like about this flashy 2.75 year old heifer, who should be close to 70" at 3 years with a ton of total horn. She has huge future horn potential with a royal pedigree combining TKR Royal T (2 over 100", 3 over 90") on top, with the bottom side consisting of WS Jamakizm, Top Caliber, Archer Texa, JP Rio Grande and brother to Drop Box. Go to www.gilliland.com for more updated information.