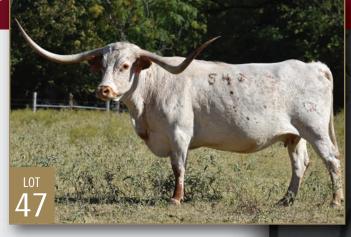

#### Keith & Marcia Hagler

Hagler Ranch Taylor, TX 512.914.3333 khagler@taylorautocredit.com **47, 89** 

#### PENELOPE

PATERNAL GRANDSIRE

**COWBOY TUFF CHEX 106.25"TTT** 

PATERNAL GRANDDAM

ETERNAL DIAMOND 110"+ TTT

Consigned by KEITH AND MARCIA HAGLER TLBAA No: CI301601 PH No: 543 DOB: 9/20/15 QUICK DRAW 103 { CONCEALED WEAPON HORSESHOE J CADENCE ZD JAMADAN'S LIGHTSHOW { ZD JAMADAN ZD VIXEN'S CASHSTAR

Breeding: Exposed to WS Elevation from 5/1/23 to 9/1/23.

**Comments:** OCV'd. Just love the elegance this female possesses. She goes back to the iconic animals, Concealed Weapon, Horseshoe J Example, Royal Reputation, WS Jamakizm, Delta Vixen, Coach and Starlight. She was right at 77.5" TTT in August and has grown 2" TTT since February. She has given us three daughters and we are retaining two in our program. She should calve mid-February, 2024 to WS Elevation. We have several daughters from him that will hit 90" TTT and are very maternal. Wonderful female!