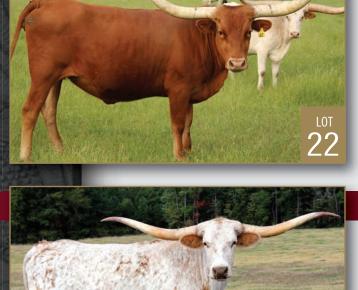

## DG MONEY BOMBER

Consigned by DALE & GINA FRANCISCO TLBAA No: Cl311454 PH No: 1018 DOB: 2/3/18 BOMBER CHEX 80 { JP RIO GRANDE BL PRETTY BOMBER MONEY IN THE BANK BCB { BANDERA CHEX BANKROLL BCB

#### Breeding: Al'd to Cut'N Dried - in process

**Comments:** OCV'd. Bomber is a solid framed young cow, well built, easy fleshing and calm to work. She brings Bomber Chex over Bolen breeding of Bandera Chex - a Little Ace Lobo daughter.She is Al'd to the 98" Cut'N Dried - to pull in Tuff Chex over Drag Iron for a futurity ready 2024 calf. Look close at this one! More images at DGLonghornRanch.com.