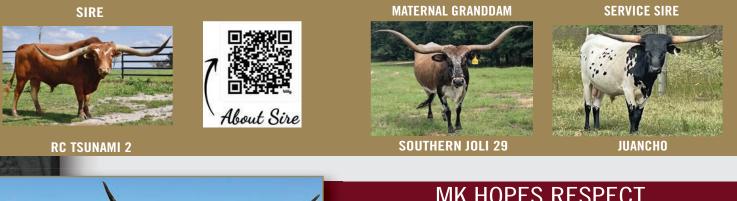

### WESTERN WHISPER

**Consigned by DERICK & CLAUDIA SCHAEFER TLBAA No: CI328427 PH No:** 1 **DOB:** 8/6/20 SHARPSHOOTER 542 CONCEALED WEAPON <sup>{</sup>HORSESHOE J EXAMPLE RC TSUNAMI 2 { **TEJAS STAR** RC PACIFIC MERMAID **CRANBERRY WINE COWBOY CHEX** LAR SMOKE'N **{** SMOKY ROAN OUTHERN WHISPER { **COACH TOMMIE SOUTHERN JOLIE 29 SOUTHERN CHIFFON** 

Breeding: Exposed to Juancho from 10/1/23 to 12/31/23.

**Comments:** OCV'd. She's a calm addition to any herd with a solid TTT future hitting 70 1/2" TTT at 38 months. She will bring outcross genetics to your program from her sire, RC Tsunami 2 (TTT 88"/TH 116") and her predominantly Butler granddam. We purchased her granddam at this auction in 2018 and are retaining her mother. She's bred to our Drop Box x KC Jubliee (80" TTT/100" TH) young bull Juancho.

## **MK HOPES RESPECT**

Consigned by MK CATTLE CO. **TLBAA No:** CI339542 **PH No:** 52 **DOB:** 10/25/20

#### **JP RIO GRANDE RM HIGH HOPES {** SHADOW JUBILEE **CRISP RESPECT MK RESPECTFULLY DONE { BH NEATLYDONE**

Breeding: Heifer calf at side, born 6/2/2023 by BBR Blackout HH. Exposed to HH Samurai from 11/1/23 to 1/11/24.

**Comments:** OCV'd. Very gentle young lady with a beautiful red and white heifer calf at side. If you want great genetics, Hope's Respect should be in your program. The dam, Respectfully Done, measured 83 1/2" over a year ago. The sire is High Hopes, out of the Red McCombs program, measuring over 89" TTT.