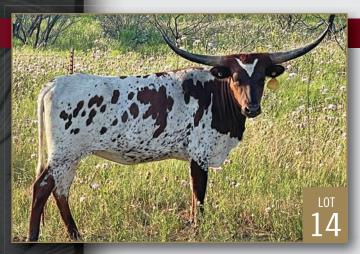

an exact measurement by time of sale.



#### JJ CHOIR GIRL Consigned by DAVE AND PATTI PACE

**Breeding:** Exposed to RRR Vindicator's Edge from 2/21/23 to 4/9/23. Exposed to PCC Double Agent from 4/11/23 to 5/20/23.

**Comments:** OCV'd. Brindle and white daughter out of HBR Plum Tuff, the daughter of record holder Cowboy Tuff Chex x BL Sugar Plum 844. JJ Choir Girl was sired by 90" Hubbell's Jeremiah 29:11 on the top. With horns now rolling out, this beauty brings you a deep pedigree filled by legends of the breed out of quality programs including Loomis, Filip and Hubbell. She is the product of kings and queens. Exposed to both 90" RRR Vindicator's Edge as well as Gold Mine son, PCC Double Agent, this calf will be a sure winner. More information available at www.circledoublej.com.





### **RL AUSSIE WINNIE'S BEAUT**

Consigned by RAMSEY LONGHORNS TLBAA No: Cl335424 PH No: 821 DOB: 8/17/21

#### WINNIE 41/14 { COWBOY TUFF CHEX LLL LEWEZE'S 7E5 AUZZIE'S BEAUTY EOT 904 { AUZZIE EOT 31/5 EOT OUTBACK BEAUTY II

Breeding: Exposed to Mr. Right from 3/1/23 to 6/20/23.

**Comments:** OCV'd. RL Aussie Winnie's Beaut is a true beauty with good genetics on the top and bottom. On the top with Winnie, who won his second bronze at the TLMA Longhorn World Championship and measured 97" TH and 75" TTT at 46 months old - with Cowboy Chex, Cowboy Top Chex, Rio Catchit and many more studs on the bottom. Boomerang, Overload and twisty horns in most. Dam is 81.87" TTT.



## **TNR BUENA COWGIRL**

Consigned by TODD & RENEE ELAM TLBAA No: CI335144 PH No: 105 DOB: 6/20/21 RANGO BCR 644 { STA