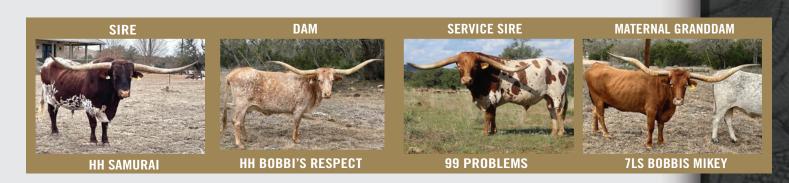

## JUST UNDER 90" TTT HH SANDURAL ZEUS EOT 9E5 X JMK FLASH OF BONAI

LOT #78 HH BOBBIE'S SAMURAI DOB: 2/24/2018 • 80.25" TTT on 5/15/23 HH SAMURAI x HH BOBBI'S RESPECT Her dam & granddam are a spectacle and still in our herd. Bred to 99 Problems