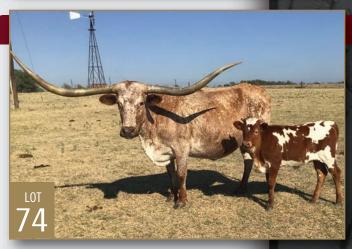

# R TWIN CANYONS RANCH

DOB: 4/25/18 JBR ECLIPSE X GLR ARCHERS ANGEL HEIFER CALF AT SIDE | DOB: 9/21/23 | SIRED BY: CLEAR SPIRIT

LOT 75 J.R. FANFARE DOB: 3/5/17 JR MONTANA X J. R. FANNY HEIFER CALF AT SIDE DOB: 5/9/23 SIRED BY:ROLLING THUNDER 11/09