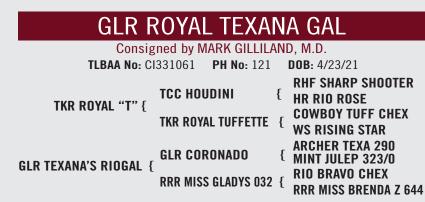

## PEDIGREES PRODUCING

LOT 19

GLR ROYAL TEXANA GAL TKR ROYAL "T" X GLR TEXANA RIOGAL DOB: 4/23/21 CONFIRMED BRED BY TUFF JAM

tor 19

Breeding: Exposed to Tuff Jam from 6/15/23 to 9/15/23.

**Comments:** OCV'd. Johne's negative. Plenty to like about this flashy 2.75 year old heifer, who should be close to 70" at 3 years with a ton of total horn. She has huge future horn potential with a royal pedigree combining TKR Royal T (2 over 100", 3 over 90") on top, with the bottom side consisting of WS Jamakizm, Top Caliber, Archer Texa, JP Rio Grande and brother to Drop Box. Go to www.gilliland.com for more updated information.