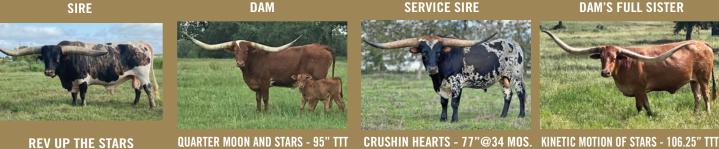

# DAM SERVICE SIRE PATERNAL GRANDDAM MATERNAL GRANDDAM Image: Service size Image: Service size

**TKR ROYAL TUFFETTE - 87" TTT** 

BLUE MOON GLR

BY HL HIGHER GROUND

WS RISING STAR - 88" TTT