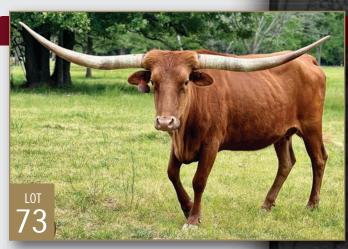

#### Dave & Patti Pace

Circle Double J Ranch Frisco, TX 214.215.3395 dave@circledoublej.com **13, 73** 

### HH LION CATCHER Consigned by DAVE AND PATTI PACE TLBAA No: CI325610 **PH No:** 3 **DOB:** 9/17/17 **COWBOY CHEX COWBOY CATCHIT CHEX { BL RIO CATCHIT** SUNHAVEN STRAIGHT SHOOTER { RHF TROUBLE SHOOTER **RHF SHARP GIDGET**

Breeding: Exposed to PCC Double Agent from 12/21/22 to 5/20/23. Exposed to PCC Game Changer from 9/27/23 to 1/2/24.

**Comments:** OCV'd. Light brindle, 6 year old Cowboy Catchit Chex daughter who has given us a DaVinci Code daughter that sold in the 2023 Hudson Valentine sale as well as a promising herd sire prospect that we have high hopes for. Child friendly demeanor - she's a strong milker who raises a big calf, breeds back consistently and is easy to work. This is a solid cow that brings value to anyone's herd. More information at www.circledoublej.com.