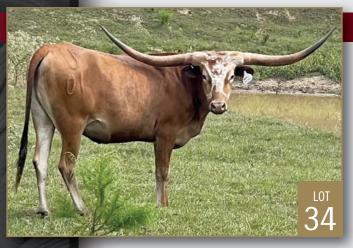

## LOT 35

MK HOPES RESPECT RM HIGH HOPES X MK RESPECTFULLY DONE DOB: 10/25/20

HEIFER CALF AT SIDE, | DOB: 6/2/2023 | SIRE: BBR BLACKOUT HH. EXPOSED TO HH SAMURAI FROM 11/1/23 TO 1/11/24.

> HH SAMURAI ZUES EOT 9E5 X JMK FLASH OF BONAI DOB: 4/2/15 OWNED BY KLAMPE CATTLE COMPANY