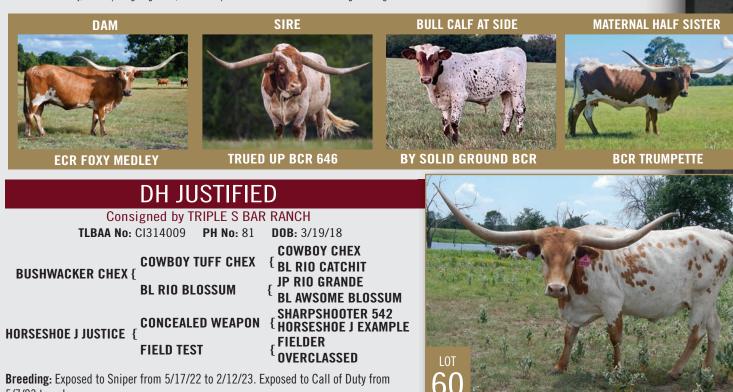

Breeding: Exposed to Sniper from 5/17/22 to 2/12/23. Exposed to Call of Duty from 5/7/23 to sale.

Comments: OCV'd. Justified has a powerful pedigree, including the likes of Cowboy Tuff Chex, Cowboy Chex, Concealed Weapon and granddam - the 90" BL Rio Blossum. She is easy-going, a good milker and a pleasure to have in any herd. Millennium Futurity eligible.