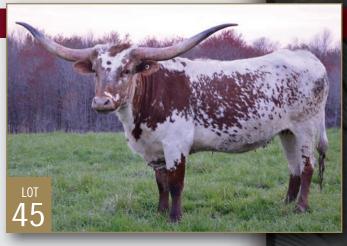

**Breeding:** Heifer calf at side, born 9/21/2023 by Clear Spirit. Exposed to Clear Spirit from 10/15/23 to 1/12/24.

**Comments:** OCV'd. Johne's negative. This five year old cow comes from a royal pedigree that combines immortals in the industry - Cowboy Tuff Chex, BL Rio Catchit, Eternal Diamond, ECR Eternal Tari and Texana Van Horne. She has five over 90" TTT (plus 10 over 80" TTT) in her pedigree. We are keeping her 2022 heifer who placed second in her class in the TLBAA World Expo futurity as her replacement. She is has a heifer calf at side from our over 89" TTT herd sire Clear Spirit and will be exposed back the same way until the sale.

**CLEAR SPIRIT** 

#### PENELOPE

PATERNAL GRANDSIRE

**COWBOY TUFF CHEX 106.25"TTT** 

PATERNAL GRANDDAM

ETERNAL DIAMOND 110"+ TTT

Consigned by KEITH AND MARCIA HAGLER TLBAA No: CI301601 PH No: 543 DOB: 9/20/15 QUICK DRAW 103 { CONCEALED WEAPON HORSESHOE J CADENCE ZD JAMADAN'S LIGHTSHOW { ZD JAMADAN ZD VIXEN'S CASHSTAR