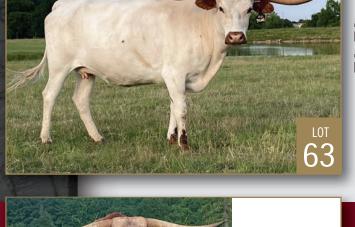

#### **KC Springs Ranch**

Kasey Turner Muenster, TX 817.600.2818 kc@kcspringsranch.com **31, 63** 

### TT LILY

Consigned by KC SPRINGS RANCH TLBAA No: CI327205 PH No: 140 DOB: 11/18/20 COWBOY CATCHIT CHEX { COWBOY CHEX BL RIO CATCHIT CT HERA { DEIGOS BREADMAKER SUNHAVEN OVER EASY

**Breeding:** Exposed to Hubbells 20 Gauge from 5/27/2023 to 8/1/23 and 11/11/23 to sale. **Comments:** OCV'd. TT Lily is big and long and look at her color WOW. One of the easiest keepers we've ever had. We just weaned her first calf and he is built like a tank. We will be showing him in both halter and futurities this year. She was a great first time mom and being a Cowboy Catchit Daughter she is a great milker. Study her pedigree it is packed full of great producers. On her top side Cowboy Catchit Chex brings both horn and size to the table and on her bottom side, CT Hera is going back to the biggest Phenomenon daughter ever, JMC P's Gingersnap, Iron Mike, Hunts Command Respect, and Overwhelmer. Why are these animals mentioned? Because they've all had major value in the breed during their time. And that's where future value comes in. TT Lily is confirmed bred to Hubbells 20 Gauge. See updated info at www.kcspringsranch.com