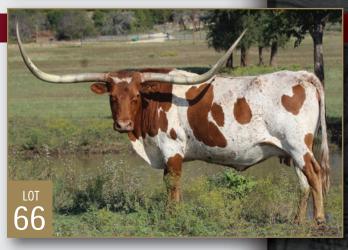

#### Bryan & Karen Allen

Circle A Longhorns Blanket, TX 432.638.5461 alkabryranch@gmail.com **36, 66** 

## **GYPSY BELLE 48**

**Consigned by BRYAN & KAREN ALLEN** TLBAA No: CI326126 PH No: **DOB:** 9/7/18 RJL TWENTY ONE GUNS { HUNTS COMMAND RESPECT HASHMARK PCC GYPSY MIST { RIVERFORKS HIRED GUN J. R. ZIGGY

Breeding: Exposed to BR Carbon Copy from 4/28/23 to 8/21/23.

**Comments:** OCV'd. Gypsy Belle has been a dependable heifer producing machine for us! We are retaining her 2023 heifer calf by BR Mr. Right in our herd. She is the first to breed back, an easy keeper in even while milking and one of our best momma cows. She will do a good job for you. She is confirmed bred to BR Copy our black and white herd sire, which should pair well for a colorful calf