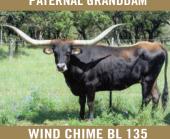

## ECR FINE HONOR

| Consigned by EL COYOTE RANCH                          |                    |                  |            |                                             |  |
|-------------------------------------------------------|--------------------|------------------|------------|---------------------------------------------|--|
| TLBAA N                                               | <b>o:</b> CI344459 | <b>PH No:</b> 21 | .4         | <b>DOB:</b> 3/19/22                         |  |
| RR STORM SHOOTER                                      | RHF SHAR           | P SHOOTEF        | <b>?</b> { | TOP CALIBER<br>Burnin Daylight              |  |
|                                                       | WIND CHIN          | AE BL135         | {          | VJ TOMMIE (AKA UNLIMITED)<br>Bl wind dancer |  |
| DUNN GLORY FAYE                                       |                    | RIO 007          | {          | JP RIO GRANDE<br>G&L WORKING WOMAN 3 CF 13  |  |
| 1. I.I.I.I.I.I.I.I.I.I.I.I.I.I.I.I.I.I.I              | DUNN RES           | PECTING          | {          | HUNTS MUTUAL RESPECT<br>DRIVING RANGE       |  |
| Breeding: Exposed to Rincon ECR from 10/1/23 to sale. |                    |                  |            |                                             |  |

Comments: OCV'd. Here's a chance to own some young, up-and-coming heifers from our program!!!! ECR Fine Honor is an own daughter of RR Storm Shooter, a son of RHF Sharp Shooter and Wind Chime BL 135!!! Her maternal side combines the genetics of Hubbells Rio 007 with Hunts Mutual Respect and JS Overdrive, daughter Dunn Respecting!!! She has a fantastic foundation pedigree in beautiful brindle paint color!!! She is being exposed to our young gun Rincon ECR, a dark brindle, son of Cornerstone ECR and the renowned ECR Houston Tari (Houston Solution x Phenomenal Tari)!!! Updated breeding and measurement information will be available on sale day. Don't miss out on this opportunity!!!