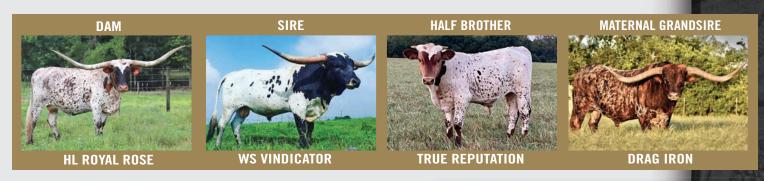

**RINCON ECR** 

**COAL MINER ECR** 

JULIO VIXEN ECR

**STOCKMAN BCB** 

| BCR             | ROYAL CHAF                                 | RM 222                                            |
|-----------------|--------------------------------------------|---------------------------------------------------|
|                 | JZANNE & WILLIAM H.<br>CI338068 PH No: 222 |                                                   |
| ILDAA NU: (     | AUSTIN TEXA 260 {                          | WS JAMAKIZM                                       |
| WS VINDICATOR { | WS SUN STAR {                              | ECR ETERNAL TARI 206<br>Tejas star<br>Ws sun rise |
| HL ROYAL ROSE { | DRAG IRON {                                | WS JAMAKIZM<br>Shining Victory<br>Dixie River     |
|                 | ROYAL REPUTATION {                         | TEXAS TRISH FM276                                 |