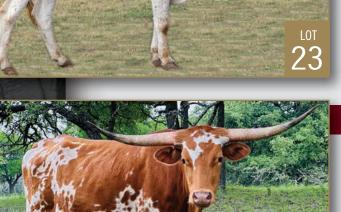

## LOT 23 GYPSY BELLE (1)

DOB: 9/7/18 RJL Twenty One Guns x PCC Gypsy Mist 66.125" TTT

Confirmed Bred Back To BR Caron Copy Updated TH at sale

> LOT CO RIVERFORKS REFINED

DOB: 4/2/12 Del Rio Chex x Ozarks Donna Empress 77/75" TTT

Exposed Back To BR Carbon Copy Possible Herd Sire candidate at side by BR Mr. Right 84.75 TTT 110.75 TH Updated TH at sale

Bryan & Karen Allen • Blanket, TX • alkabryranch@gmail.com Bryan (432) 638-5461 • Karen (432) 638-4233 www.CircleALonghorns.com