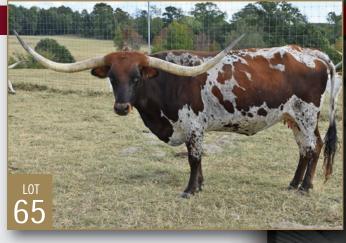

#### Kurt Twining

Silver T Ranch Dallas, TX 512.466.5917 kurt\_twining@msn.com **22, 54, 65** 

## SILVER STEELE

Consigned by KURT TWINING TLBAA No: Cl320021 PH No: 187 DOB: 6/15/19 HAPPY 9 {
COWBOY TUFF CHEX M ARROW CHA-CHING STEEL HUNTER {
RM SUPER MAC TC HUNTERS QUEENIE B

Breeding: Exposed to Vindicator's Edge from 7/1/23 to 10/11/24.

**Comments:** Red cows are known for delivering some incredible colored babies and this gal is no different. Her sire, Happy 9 (full brother to Heartbreaker) comes from the two longest total horn bull and cow in the breed: M Arrow Cha Ching 142" TH and Cowboy Tuff Chex 120 TH. Then you breed her to a 90" TTT Vindicator son, whose dam is over 93" TTT and belongs to G&G with a price tag of over \$100k. It's all about the genetics and what they produce. Take her home and let her reward you.