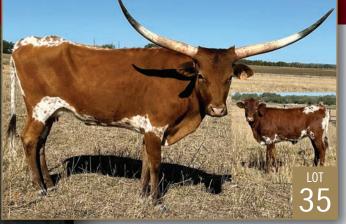

*Consigned by DERICK & CLAUDIA SCHAEFER TLBAA No: CI328427 PH No:** 1 **DOB:** 8/6/20 SHARPSHOOTER 542 CONCEALED WEAPON <sup>{</sup>HORSESHOE J EXAMPLE RC TSUNAMI 2 { **TEJAS STAR** RC PACIFIC MERMAID **CRANBERRY WINE COWBOY CHEX** LAR SMOKE'N **{** SMOKY ROAN OUTHERN WHISPER { **COACH TOMMIE SOUTHERN JOLIE 29 SOUTHERN CHIFFON** 

Breeding: Exposed to Juancho from 10/1/23 to 12/31/23.

**Comments:** OCV'd. She's a calm addition to any herd with a solid TTT future hitting 70 1/2" TTT at 38 months. She will bring outcross genetics to your program from her sire, RC Tsunami 2 (TTT 88"/TH 116") and her predominantly Butler granddam. We purchased her granddam at this auction in 2018 and are retaining her mother. She's bred to our Drop Box x KC Jubliee (80" TTT/100" TH) young bull Juancho.



Π



## **MK HOPES RESPECT**

Consigned by MK CATTLE CO. **TLBAA No:** CI339542 **PH No:** 52 **DOB:** 10/25/20

#### **JP RIO GRANDE RM HIGH HOPES {** SHADOW JUBILEE **CRISP RESPECT MK RESPECTFULLY DONE { BH NEATLYDONE**

Breeding: Heifer calf at side, born 6/2/2023 by BBR Blackout HH. Exposed to HH Samurai from 11/1/23 to 1/11/24.

**Comments:** OCV'd. Very gentle young lady with a beautiful red and white heifer calf at side. If you want great genetics, Hope's Respect should be in your program. The dam, Respectfully Done, measured 83 1/2" over a year ago. The sire is High Hopes, out of the Red McCombs program, measuring over 89" TTT.

## **GYPSY BELLE 48**

**Consigned by BRYAN & KAREN ALLEN** TLBAA No: CI326126 PH No: **DOB:** 9/7/18 RJL TWENTY ONE GUNS { HUNTS COMMAND RESPECT HASHMARK PCC