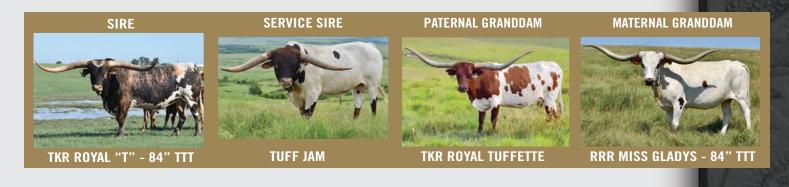

## PEDIGREES PRODUCING

LOT 19

GLR ROYAL TEXANA GAL TKR ROYAL "T" X GLR TEXANA RIOGAL DOB: 4/23/21 CONFIRMED BRED BY TUFF JAM

tor 19

Breeding: Exposed to Tuff Jam from 6/15/23 to 9/15/23.

**Comments:** OCV'd. Johne's negative. Plenty to like about this flashy 2.75 year old heifer, who should be close to 70" at 3 years with a ton of total horn. She has huge future horn potential with a royal pedigree combining TKR Royal T (2 over 100", 3 over 90") on top, with the bottom side consisting of WS Jamakizm, Top Caliber, Archer Texa, JP Rio Grande and brother to Drop Box. Go to www.gilliland.com for more updated information.

**TKR ROYAL TUFFETTE - 87" TTT** 

BLUE MOON GLR

BY HL HIGHER GROUND

WS RISING STAR - 88" TTT