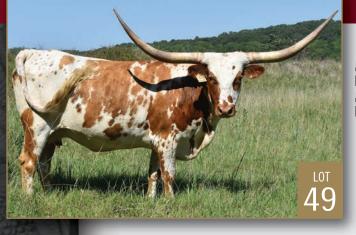

 HR PATRIOTS STAMP

 Consigned by KENT & SANDY HARRELL

 TLBAA No: CI332568 PH No: 2007 DOB: 2/28/20

 PATRIOT HR {

 REBEL HR SOUTHERN AMBER 22

 HR STAMP ME REB {

 REBEL HR ECR STAMP OF APPROVAL

**Breeding:** Exposed to Jammin Tex from 6/7/23 to 8/28/23.

**Comments:** OCV'd. A daughter of the 90" TTT Patriot HR. We have so much color from this bull! Her dam is also a daughter of Rebel HR, who is all the craze, making this elegant young lady double-bred. When we have been linebreeding LLL Rosemary, it is a home run every time. On the bottom of the pedigree, you will see, that she goes back to VJ Tommie, JMC Phenomenal Cutie Pie, and Emperor. Powerful foundation genetics for your consideration. We have her bred to Jammin Tex who has complemented the Rebel influence in our program with great success.