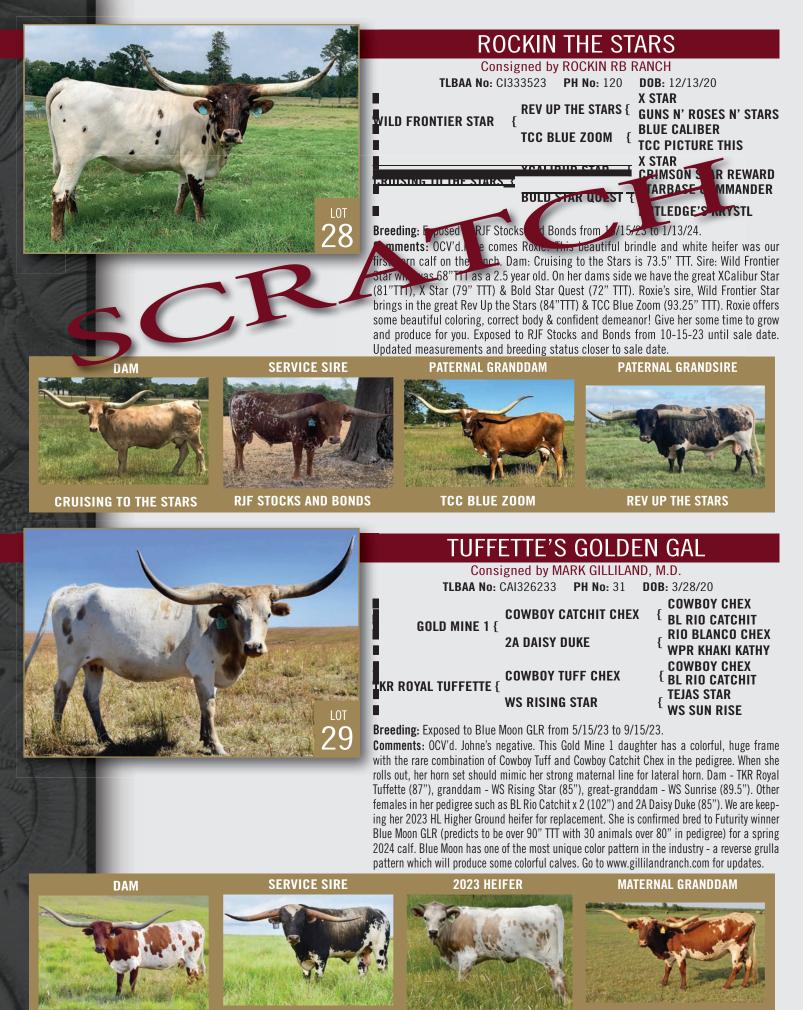

## PEDIGREES PRODUCING

LOT 19

GLR ROYAL TEXANA GAL TKR ROYAL "T" X GLR TEXANA RIOGAL DOB: 4/23/21 CONFIRMED BRED BY TUFF JAM

## LOT 29

GOLD MINE 1 X TKR ROYAL TUFFETTE DOB: 3/28/20 CONFIRMED BRED BY BLUE MOON GLR

tor 19

Breeding: Exposed to Tuff Jam from 6/15/23 to 9/15/23.

**Comments:** OCV'd. Johne's negative. Plenty to like about this flashy 2.75 year old heifer, who should be close to 70" at 3 years with a ton of total horn. She has huge future horn potential with a royal pedigree combining TKR Royal T (2 over 100", 3 over 90") on top, with the bottom side consisting of WS Jamakizm, Top Caliber, Archer Texa, JP Rio Grande and brother to Drop Box. Go to www.gilliland.com for more updated information.

**TKR ROYAL TUFFETTE - 87" TTT** 

BLUE MOON GLR

BY HL HIGHER GROUND

WS RISING STAR - 88" TTT