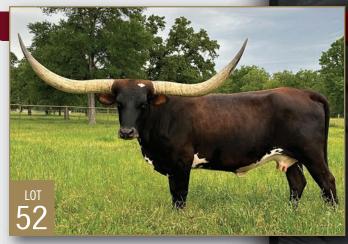

## <u>ITERAL STAR</u>

Consigned by STAR CREEK RANCH **TLBAA No:** CI308254 **PH No:** 1317 **DOB:** 1/31/17 **COWBOY CHEX WF CHECKERS** { WHIZ WF FRIDAY'S CHECK { HUNTS COMMAND RESPECT **FRIDAY 13 SAGE HEN 02 STAR REGARD 927 X STAR** <sup>{</sup> AMERICAN SONATA COSMOPOLITAN STAR { **STARBASE COMMANDER** SOPHISTICATED STARS IN STYLE { ME OH MY STYLE

Breeding: Exposed to Rev Up The Stars from 4/13/23 to 9/2/23.

**Comments:** OCV'd. Literal Stars is a big bodied cow that has produced two awesome heifers and two herd sires for me. She measures 85" TTT and 99.25" TH. She is confirmed pregnant to Rev Up The Stars, my fantastic brindle bull that has a ton of brindle offspring and big horned progeny. Literal's white horns really set her off in the pasture. She is a tremendous milking machine, raises a huge calf, gentle as she can be, current on all vaccinations and ready to go to work for you.