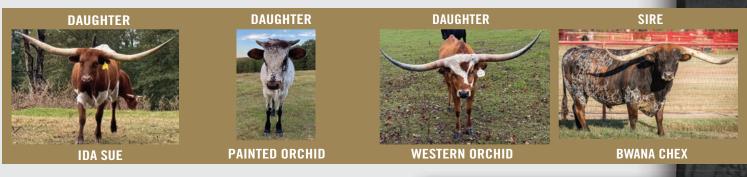

CHEX<br>Ringa Dinger<br>Dark Sky 61<br>Silver Veronica    | LOT            |
| ading. Expand to luonab |                            |        |                                                                       |                |



**Breeding:** Exposed to Juancho from 10/1/23 to 12/31/23.

Comments: OCV'd. This Bwana Chex daughter is a calm, confident and artistically colored cow that's always first in the pens and mixes well with herds large and small. We've seen her total horn flatten out with breeding from three different sires and we've retained all three of those females. She comes exposed to our Drop Box x KC Jubilee (80" TTT/100" TH) young bull, Juancho. This cow was purchased at this sale in 2019 and we are giving you the chance to get in what you missed out on at that sale.



# RM TOUCH OF GOLD 835

Consigned by FMB LAND & CATTLE, LLC TLBAA No: CI292806 **PH No:** 835 **DOB:** 3/29/14

TOUCHDOWN OF RM { SUPER BOWL UNCURLED YO RED MAC GOLD 4490 { YO WHIRLING REDMAC 1764 YO WINDY GOLD 4234

Breeding: Exposed to HL Double Barrel from 6/23/23 to sale.

Comments: OCV'd. RM Touch of Gold 835 is sired by Touchdown of RM 216 with her dam being YO Red Mac Gold 4490. This cow brings you some of the Red McComb's breeding. She is a great milk producer for her calves. Her breeding brings in 1/4 Butler on her sire's side going back to VJ Tommie and her is a YO bred cow that is double bred RM Whirlwind. She has been exposed to HL Double Barrel, giving you a spring calf. This is a great opportunity for anyone looking to add some great genetics to their herd.

# SPICY PAPRIKA