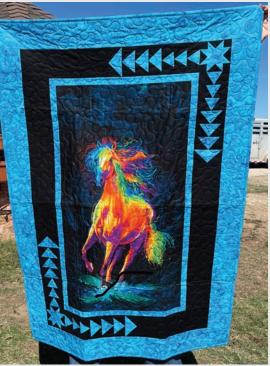

## Proceeds raised benefit the entire TLBT by providing prizes for the youth at the World Show.

These two unique items sell as one lot.

Ramp up production with this Antique Sewing Machine turned into a John Deere tractor.

This beautiful handmade quilt can be used as a wall hanging or lap blanket