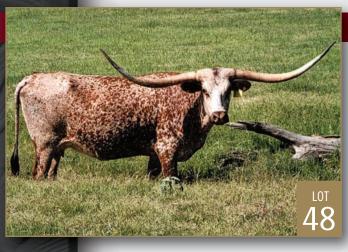

## <u>ITERAL STAR</u>

Consigned by STAR CREEK RANCH **TLBAA No:** CI308254 **PH No:** 1317 **DOB:** 1/31/17 **COWBOY CHEX WF CHECKERS** { WHIZ WF FRIDAY'S CHECK { HUNTS COMMAND RESPECT **FRIDAY 13 SAGE HEN 02 STAR REGARD 927 X STAR** <sup>{</sup> AMERICAN SONATA COSMOPOLITAN STAR { **STARBASE COMMANDER** SOPHISTICATED STARS IN STYLE { ME OH MY STYLE

Breeding: Exposed to Rev Up The Stars from 4/13/23 to 9/2/23.

**Comments:** OCV'd. Literal Stars is a big bodied cow that has produced two awesome heifers and two herd sires for me. She measures 85" TTT and 99.25" TH. She is confirmed pregnant to Rev Up The Stars, my fantastic brindle bull that has a ton of brindle offspring and big horned progeny. Literal's white horns really set her off in the pasture. She is a tremendous milking machine, raises a huge calf, gentle as she can be, current on all vaccinations and ready to go to work for you.