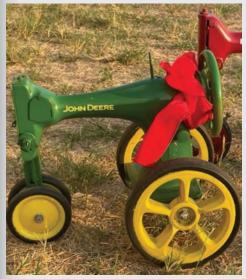

## Proceeds raised benefit the entire TLBT by providing prizes for the youth at the World Show.

These two unique items sell as one lot.

Ramp up production with this Antique Sewing Machine turned into a John Deere tractor.

This beautiful handmade quilt can be used as a wall hanging or lap blanket