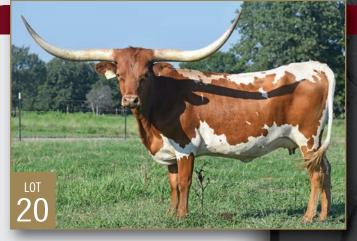

## WSR RAINBOW

Consigned by TWIN CANYONS CATTLE COMPANY TLBAA No: CI314735 PH No: 484 DOB: 4/1/18

#### TCC KISS TO WIN { CLEAR WIN KC HERSHEYS KISS WSR BLUE BOW { LAZYJ'S BOWHUNTER BLUE DESTINY

**Breeding:** Bull calf at side, born 7/11/2023 by Rolling Thunder 11/09. Exposed to Clear Spirit from 10/15/23 to 1/12/24.

**Comments:** OCV'd. Rainbow has a lovely twist to her horns and an amazing blue roan color. She breeds back very quickly, with the calf at side born under 11 months after her last. She has three 90" animals in her pedigree. We are keeping the herd sire prospect out of Gold Mine 1 for our herd.