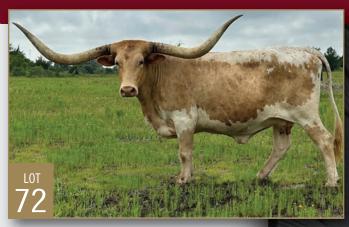

#### Star Creek Ranch

Darlene Aldridge, DVM Somerville, TX 281.541.1200 darlene@starcreekranch.com **25, 52, 72** 

## <u>ITERAL STAR</u>

Consigned by STAR CREEK RANCH **TLBAA No:** CI308254 **PH No:** 1317 **DOB:** 1/31/17 **COWBOY CHEX WF CHECKERS** { WHIZ WF FRIDAY'S CHECK { HUNTS COMMAND RESPECT **FRIDAY 13 SAGE HEN 02 STAR REGARD 927 X STAR** <sup>{</sup> AMERICAN SONATA COSMOPOLITAN STAR { **STARBASE COMMANDER** SOPHISTICATED STARS IN STYLE { ME OH MY STYLE

Breeding: Exposed to Rev Up The Stars from 4/13/23 to 9/2/23.

**Comments:** OCV'd. Literal Stars is a big bodied cow that has produced two awesome heifers and two herd sires for me. She measures 85" TTT and 99.25" TH. She is confirmed pregnant to Rev Up The Stars, my fantastic brindle bull that has a ton of brindle offspring and big horned progeny. Literal's white horns really set her off in the pasture. She is a tremendous milking machine, raises a huge calf, gentle as she can be, current on all vaccinations and ready to go to work for you.