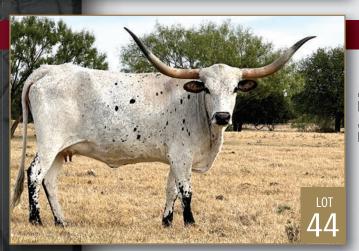

**Breeding:** Heifer calf at side, born 9/21/2023 by Clear Spirit. Exposed to Clear Spirit from 10/15/23 to 1/12/24.

**Comments:** OCV'd. Johne's negative. This five year old cow comes from a royal pedigree that combines immortals in the industry - Cowboy Tuff Chex, BL Rio Catchit, Eternal Diamond, ECR Eternal Tari and Texana Van Horne. She has five over 90" TTT (plus 10 over 80" TTT) in her pedigree. We are keeping her 2022 heifer who placed second in her class in the TLBAA World Expo futurity as her replacement. She is has a heifer calf at side from our over 89" TTT herd sire Clear Spirit and will be exposed back the same way until the sale.

**CLEAR SPIRIT** 

#### PENELOPE

PATERNAL GRANDSIRE

**COWBOY TUFF CHEX 106.25"TTT** 

PATERNAL GRANDDAM

ETERNAL DIAMOND 110"+ TTT

Consigned by KEITH AND MARCIA HAGLER TLBAA No: CI301601 PH No: 543 DOB: 9/20/15 QUICK DRAW 103 { CONCEALED WEAPON HORSESHOE J CADENCE ZD JAMADAN'S LIGHTSHOW { ZD JAMADAN ZD VIXEN'S CASHSTAR