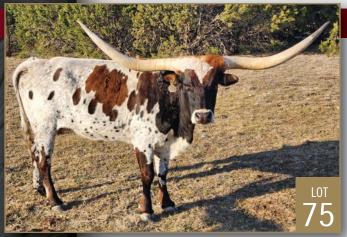

# R TWIN CANYONS RANCH

DOB: 4/25/18 JBR ECLIPSE X GLR ARCHERS ANGEL HEIFER CALF AT SIDE | DOB: 9/21/23 | SIRED BY: CLEAR SPIRIT

LOT 75 J.R. FANFARE DOB: 3/5/17 JR MONTANA X J. R. FANNY HEIFER CALF AT SIDE DOB: 5/9/23 SIRED BY:ROLLING THUNDER 11/09

SERVICE SIRE FOR BOTH LOTS CLEAR SPIRIT DOB: 4/5/14 CLEAR WIN X DRAGON WINE