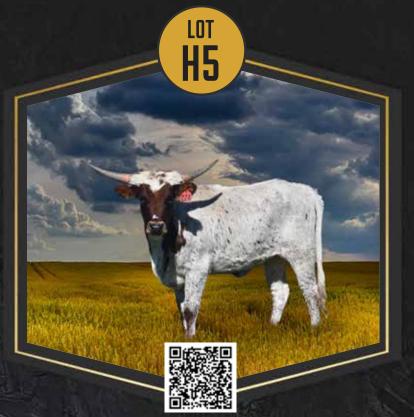

DAM: GM APA'S MONICA IMAGE IS 94.25" TTT

LOT H5 RJF REBEL'S IMAGE 224 REBEL HR X GM APA'S MONICA IMAGE HER HORNS ARE ROLLING BACK HARD

# WE LOOK FORWARD TO SEEING EVERYONE THERE!

RICHARD & JEANNE FILIP BENTWOOD RANCH FAYETTEVILLE, TEXAS 713-410-6464 RICHARD@RJFILIP.COM

**LUTT LONGHORNS** *Mike & Rhonda Lutt* 