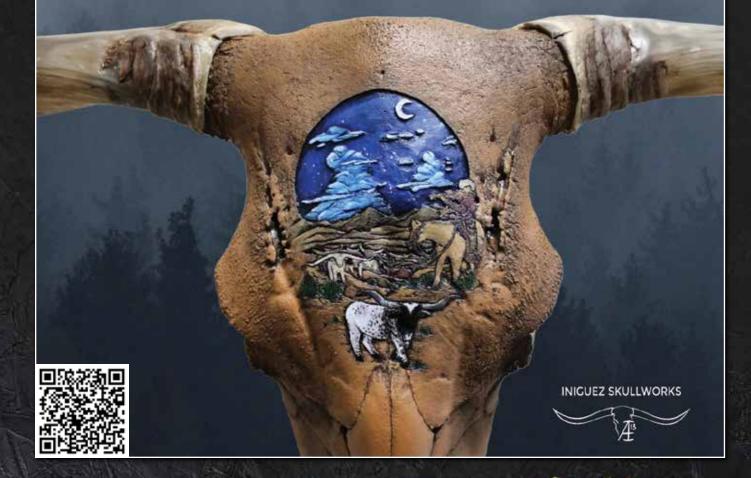

# AUCTION SKULL

# INIGUEZ SKULLWORKS

THIS YEAR'S AUCTION SKULL BRINGS THE WESTERN NIGHT SKY DOWN to the heart of texas . A beautiful carving of a cowboy and his voyaye to the west. This piece tells a great story about the history of the longhorn. Here is your chance at a unique custom carved skull by antonio iniguez.