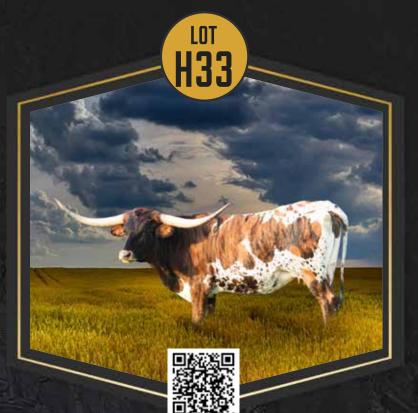

#### **MOUNTAIN KETTLE FARMS**

Sam Fisher Strasburg, PA Lot# H33

**MOUNTAIN KETTLE FARMS** Sam Fisher

## **ORF CUT SHY**

SIRE: CUT'N DRIED (COWBOY TUFF CHEX X DRAGON PEARL) DAM: SHY JUBE (SHY STREAKER X JUBILEE WIN)

**DOB:** 5/15/2021 **PH#:** 21 **REG:** 288120

**BREEDING INFORMATION:** To be announced on sale date.

**COMMENTS:** OCV'd. This is my one of my favorite heifers! ORF Cut Shy is really gentle and is truly amazing. She is a half-sister to Shy Iron, who is sired by Drag Iron and measures 96.375" TTT. ORF Cut Shy will be 70"+ TTT before her third birthday.