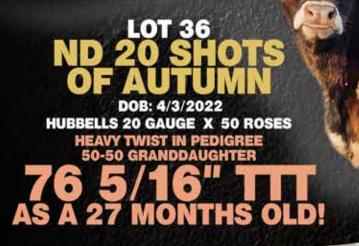

#### ND 20 SHOTS OF AUTUMN

SIRE: HUBBELLS 20 GAUGE (CONCEALED WEAPON X HUBBELLS RIO GLORY) DAM: 50 ROSES (FIFTY-FIFTY BCB X ROSES R RED)

DOB: 9/24/2021 PH#: 106 REG: CAI344795 / 291117

BREEDING INFORMATION: Exposed to PCC Knight Force.

**COMMENTS:** All we can say is wow! Here's your chance on what could be one of the largest-horned 3-year-olds in the breed. She's a 3/4 sister to 20 Roses, who sold for \$38k here at the Legacy Sale. The maternal and paternal lines in this girls pedigree are off the charts. She measured 72.25"TTT at 24 months 3 weeks old. She has the body and horn direction that isn't slowing down, plus, she's never been flushed! To top it all off, she is exposed to our PCC Dark Knight son who goes back to the great PCC Dazzle Doll and PCC Fashion Doll. This is one of the strongest grulla lines in the breed! Can you imagine the color and horn this calf is going to have? We brought our best to town... Here is your chance on one hell of a heifer.

#### ONE OF WIDEST TIP-TO-TIP 2 YEAR OLD 20 GAUGE DAUGHTERS EVER.

THIS IS THE ONE!

#### **OFFERED AT THE 2024 LEGACY SALE**

ON PAR WITH RC CLEAR AS DAY WHO SOLD AT LEGACY FOR \$135K.

20 ROSES IS A .75 SISTER WHO IS ONE OF THE LONGEST 20 GAUGE DAUGHTER IN EXISTENCE. SOLD FOR \$38K AT LEGACY. WON EVERY FUTURITY SHE WAS IN.

EXPOSED TO PCC KNIGHT FORCE PCC DARK KNIGHT X PCC FASHION DOLL DATE OF BIRTH: 5/14/2022 55 3/4" TTT ON 1/10/2024

RYAN & BRANDY SCHMIDT MIDDLETOWN, PA 717-805-1831 SCHMIDTR98@GMAIL.COM