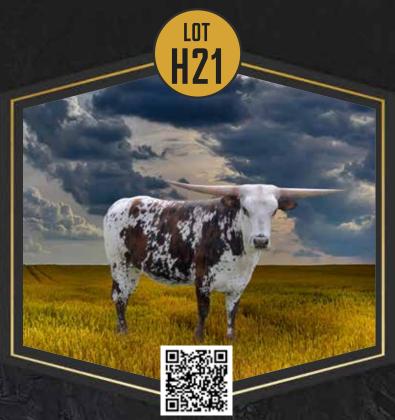

## LONESOME PINES RANCH

John & Christy Randolph Smithville, TX Lot# H21

LONESOME PINES RANCH John & Christy Randolph

## ALL GUSSIED UP

SIRE: PEARL SNAP BCB (BANDERA CHEX X WULFCO'S SHADOW DANCER) DAM: KETTLE'S AH-CHE-WA-WA (BLACK KETTLE 81 X SWEET STACY TATTOO)

DOB: 6/5/2021 PH#: 119 REG: CI333805/289434

**BREEDING INFORMATION:** Exposed to Dynamic 0 from 4/2/2023 to 5/1/2023.

**COMMENTS:** OCV'd. All Gussied Up is one of the top Pearl Snap BCB daughters we've raised. Her half-sister, Heals and Pearls, sold for \$130k at the 2022 Legacy Sale. She's a consistent futurity and show winner in multiple states. She was the People's Choice Most Colorful Female and People's Choice Ultimate Female at the 2023 Legends. She helped propel Pearl Snap BCB to Producer of the Year in 2021 and 2022, plus Bull of the Year 2021 and 2nd in 2022. He also was 3rd in both categories in 2023. She's heavy bred to Dynamic 0, a Jones + Randolph partnership bull, who's a son of Jaguar Chex. Gussie has been one of the top females in the United States!

## SERVICE SIRE OF LOT H21 DYNAMIC O

DOB: 11/1/2020 73" TTT JAGUAR CHEX X HORSESHOE J ROBUST Partner with Jimmy Jones

LOT H21

DOB: 6/5/2021 PEARL SNAP BCB X KETTLE'S AH-CHE-WA-WA

PEARL SNAP BCB X HIGH HEELS 220 SOLD FOR \$130K AT THE 2022 LEGACY SALE

LONESOME PINES RANCH JOHN & CHRISTY RANDOLPH 713-703-8458 DYLAN SKARPA, RANCH MANAGER 832-766-4055 SMITHVILLE, TX | LPINESRANCH@AOL.COM 佘

Members of the ITLA, TLBAA & Partners of the Millennium Futurity www.lonesomepinesranch.com