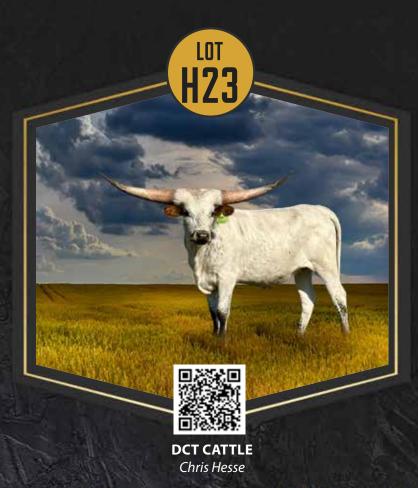

## DCT CATTLE CO.

Chris Hesse Southlake, TX Lot# H23, 2

### **DH HIRED HAND**

DCJCCAMBE

SERVICE SIRE TO BOTH LOTS HL HIGHER GROUND x DH ROUGH START 80" @ 2.5yrs

LOT H23

GRAGE

CV Casanova's Magnum (95") x RZ Graced With Lace 60" on 12/15/2023 On track for 70" at 2yrs

Chris Hesse (716)982-4189 | hessechristopher@hotmail.com | www.DCTCattle.com

M7 LONGHORNS Wayne & Joanna Manning

## **DCT GRACIE**

SIRE: CV CASANOVAS MAGNUM (CV COWBOY CASANOVA X HUBBELLS RIO TAFFY III) DAM: RZ GRACED WITH LACE (RZ ZAMBEAU X TERIFFIC REX)

**DOB:** 4/2/2022 **PH#:** 10/2 **REG:** CI341236

**BREEDING INFORMATION:** Exposed to DH Hired Hand from 12/5/2023 to 3/1/2024.

**COMMENTS:** OCV'd. DCT Gracie is our biggest-horned 2022 heifer and is on track to be 70" + TTT at two years old. Her gorgeous blue roan is becoming more striking by the day. She represents an extremely deep, predictable pedigree; her sire is CV Casanova's Magnum, who was the 2nd bull to measure 90"TTT and is now 95" + TTT, her grandsire is CV Cowboy Casanova, the \$100k bull, her great granddam is BC Beauty, who produced other breed leaders like HL Sittin Pretty and RZ Shakira Beauty and her dam who's consistently produced large-bodied offspring with tremendous horn. DCT Gracie sells exposed to the undefeated, brindle champion, DH Hired Hand, which brings in an entirely different genetic package. Proven, predictable and elite opportunity. See more information at www.DCTCattle.com.