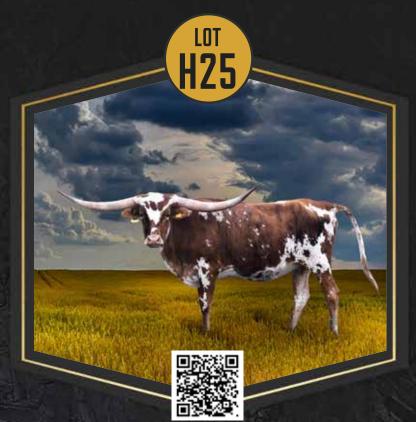

#### **CIRCLE DOUBLE C RANCH**

Chris & Christina Clark Corpus Christi, TX Lot# H25, 33, 54

# LOUBOUTIN CDC HUBBELLS ROMANS 7 x COWGIRL STAR CDC DOB: 4/28/2021

## **LOT H25**

66" TTT @ 28 MONTHS **Double-bred Cowboy Catchit Chex** and Hubbell's Morning Glory

## LOUBOUTIN CDC

**SIRE:** HUBBELLS ROMANS 7 (HUBBELLS 20 GUAGE X HUBBELLS TARI CATCHIT)

(HUBBELLS 20 GUAGE X HUBBELLS TARI CATCHIT) **DAM:** COWGIRL STAR CDC (VOODOO COWBOY X SUNHAVEN MORNING STAR 85)

**DOB:** 4/28/2021 **PH#:** 131 **REG:** CI337496\*

BREEDING INFORMATION: Exposed to BR Jungle Jim.

**COMMENTS:** OCV'd. We've not offered many daughters of Hubbells Romans 7 as Mark Hubbell and I are each trying to build a strong set of replacements from him, but we felt it was time to let the secret out of the amazing daughters he is producing. Louboutin CDC should be 80"+ TTT as a 3-yearold. She is a double-bred Cowboy Catchit Chex and Hubbells Morning Glory. Her grandsire Hubbells 20 Gauge is out of Hubbells Rio Glory, who's a legend. She has a daughter sired by Cowboy Catchit Chex that was 88.75"TTT at 4.5 years old and a daughter sired by Romans 7 who was 89.75"TTT at 3 years and 4 months old. We have her exposed to BR Jungle Jim for a calf that should rock your world.