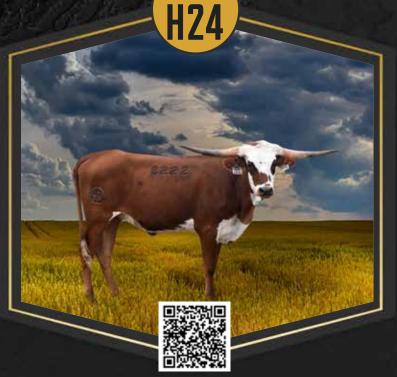

# **HAGLER LONGHORNS**

Keith & Marcia Hagler Taylor, TX Lot# H24

#### MATERNAL MASTERPIECES

DAM-RUGGED CROSS RADIANT-JUST UNDER 90" TTT

**GRANDDAM-RUGGED CROSS RESPLENDENT** 

LOT # H24 AT THE

Hagler Ranch Keith and Marcia Hagler Taylor, Texas 512-914-3333 khagler@taylorautocredit.com www.haglerlonghorns.com

## HLR CROSS TO BEAR

SIRE: RUGGED CROSS TEX (COWBOY TUFF CHEX X RUGGED CROSS RAPTURE) DAM: RUGGED CROSS RADIANT (IRON HAIL X RUGGED CROSS RESPLENDENT)

**DOB:** 4/2/2022 **PH#:** 2222 **REG:** CI345308

**BREEDING INFORMATION:** Exposed to RJF Black Magic from 12/3/2023 to 2/11/2024.

**COMMENTS:** OCV'd. HLR Cross To Bear is one of our top heifers from the 2022 calf crop. She is projected to be 60"+ TTT at 24 months old. Her horns are rolling back and have a character that will develop into an amazing twist as she matures. Her dam, Rugged Cross Radiant, measured just under 90"TTT. This heifer goes back to Cowboy Tuff Chex and is double-bred Rio Mojo, as well as a shot of Sittin Bull. Many huge-horned females in her pedigree! We have her exposed to RJF Black Magic, a son of Hubbells 20 Gauge, for a Fall 2024 calf. We are getting a lot of color and great conformation from him. This is one of the best offerings we have ever offered at a public auction.