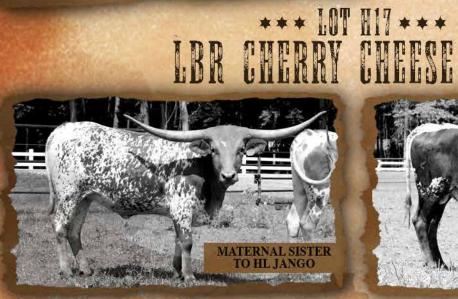

LBR CHERRY CHEESECAKE

(COWBOY CATCHIT CHEX X HORSESHOE J LEGIBLE) **DAM:** 7D MINNIE OREO (WS MIDNIGHT DREAM X M ARROW FASHION TREND)

**DOB:** 8/22/2021 **PH#:** 4321 **REG:** 287837

**BREEDING INFORMATION:** Confirmed bred 110 days to LBR Thunderstruck on 12/8/2023.

**COMMENTS:** OCV'd. Here is your chance to own a sister to HL Jango. LBR Cherry Cheesecake is the type of heifer I am building my program towards and is an awesome example of the production she has in her pedigree. Concealed Weapon, Delta Van Horne and BL Rio Catchit are just a few to mention. She measured 66.25"TTT back in December and she sells bred to my up-and-coming herd sire LBR Thunderstruck, who's a grandson of Rebel HR and BL Swahili. This is going to be an amazing futurity winning calf.

LOT

H16

HOLY COW LONGHORNS Mikeal & Brandi Beck

LAID BACK RANCH Greg Kott