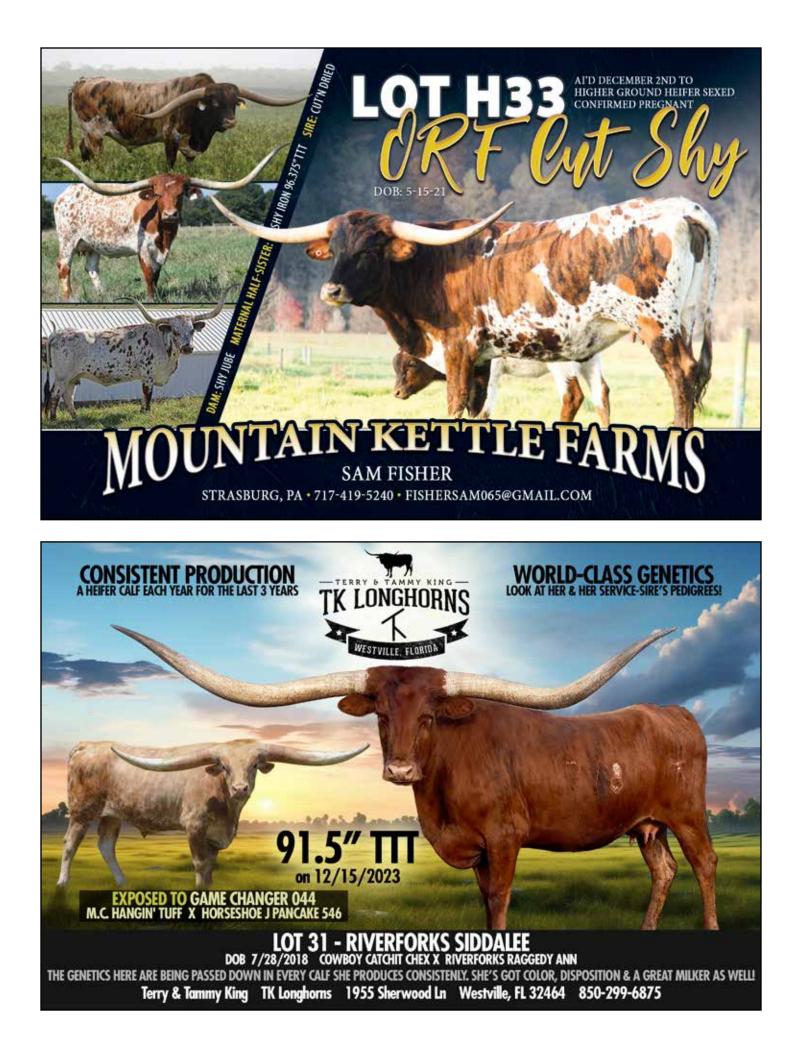

#### **MOUNTAIN KETTLE FARMS**

Sam Fisher Strasburg, PA Lot# H33

**MOUNTAIN KETTLE FARMS** Sam Fisher

## **ORF CUT SHY**

SIRE: CUT'N DRIED (COWBOY TUFF CHEX X DRAGON PEARL) DAM: SHY JUBE (SHY STREAKER X JUBILEE WIN)

**DOB:** 5/15/2021 **PH#:** 21 **REG:** 288120

**BREEDING INFORMATION:** To be announced on sale date.

**COMMENTS:** OCV'd. This is my one of my favorite heifers! ORF Cut Shy is really gentle and is truly amazing. She is a half-sister to Shy Iron, who is sired by Drag Iron and measures 96.375" TTT. ORF Cut Shy will be 70"+ TTT before her third birthday.

#### **TK LONGHORNS**

Terry & Tammy King Westville, FL Lot# 31