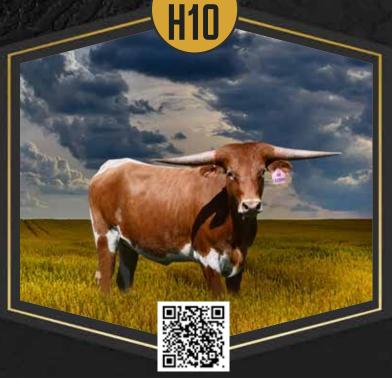

stry. She's a very correct female who was 62.75"TTT at 24 months old and currently measures over 73"TTT. She's bred to WT Kid Rock, the longest total horn bull in the world. Don't let this beauty walk out the door.

# SHARING THE AGIG

# OT .6 HUBBELLS SUPER NICE •

DOB: 7/21/2013 • 90.18" TTT HUBBELLS SUPER DUTY X HUBBELLS RIO BONITA She has the swoop horn set that is very rare on a female!!!!

> SERVICE SIRE HUBBELLS BUTCH CASSIDY COWBOY CATCHIT CHEX X HUBBELL RIDANA VAN HORNE

# GODDESS OF BEAUTY AND GOOD FORTUNE!

DAM SARCEE WHA-SHE-KEE

DH LAKSHMI DOB: 4/12/2022 ROWDY HR X SARCEE WHA-SHE-KNEE Higher Ground on top of Rowdy has been a magical cross!

SERVICE STRE: HIGHER GROUND WS VINDICATOR X HORSESHOE J IMPORTANT



ROCKIN' H LONGHORNS DALE & JENNIFER HUNT • WWW.ROCKINHLONGHORNS.COM



LOT

**ROCKIN' H LONGHORNS** Jennifer & Dale Hunt

# **DH LAKSHMI**

SIRE: ROWDY HR (J.R. GRAND SLAM X LLL ROSEMARY) DAM: SARCEE WHA SHE KNEE (SARCEE GHOST DANCER X SARCEE PRETTY WOMAN)

**DOB:** 4/12/2022 **PH#:** 25 **REG:** Cl339217

**BREEDING INFORMATION:** Exposed to HL Higher Ground from 12/9/2023 to 3/1/2024.

**COMMENTS:** OCV'd. DH Lakshmi lives up to her name, meaning Goddess of Beauty and Good Fortune! Her dam was a show and futurity champion, is a great producer for us and is now measuring over 86"TTT. Her sire is the 2x Bull of the Year, Rowdy HR. M7 Longhorns sold a full sister to DH Lakshmi here last year for \$18,000. This shows the consistency this line has proceeded for us! We have her exposed to HL Higher Ground all winter for a knockout calf. This calve will be a 3/4