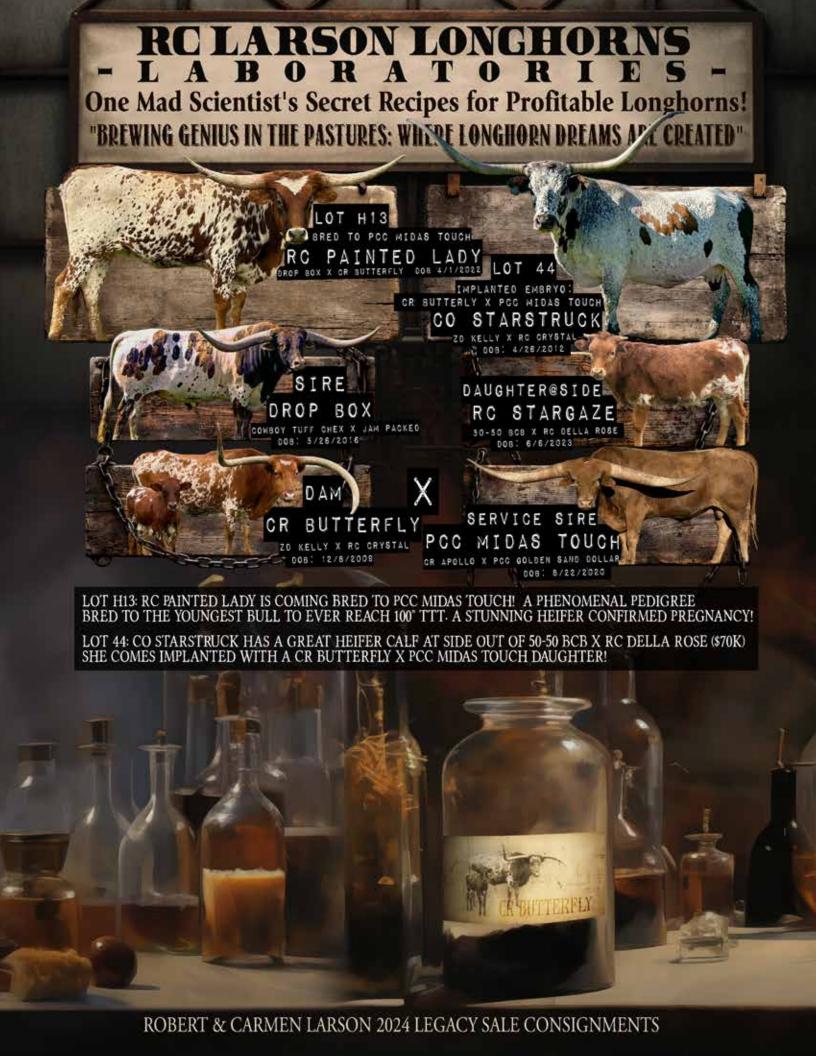

# **RCLARSON LONGHORNS** LABORATORIES **One Mad Scientist's Secret Recipes for Profitable Longhorns! Consistent, Predictable and Lucrative Results**

# **Excellence Achieved Often Becomes Habit.** 2023 CONFIRMED EMBRYO IMPLANT

RC LACEY K X 20 G (X3) RC LACEY K X MC HANGING TUFF (X2) CR BUTTERFLY X ROMANS 7 RC LACEY K X JUNGLE JIM (X2) SWEET CARAMEL X MC HANGING TUFF RC LACEY K X JEREMIAH RC MISTY JEWEL X 50/50 (X2) RC DELLA ROSE X 50/50

& WE'VE GOT 13 ADDITIONAL UNCONFIRMED RECIPS IN THE WINGS!

CE MIDAS TOUCH

CR BUTTERFLY X MC HANGING TUFF ( x2) LR DAYDREAMER X 20 G ( X2) MOR REFLEC BARR X MC HANGING TUFF RC American Spirit X Cut N Dried

BOB: 503.812.2643 CARMEN: 503.812.0630 WWW.RCLARSONLONGHORNS.COM

FEATURING THIS AMAZING LOT H13 SERVICE SIRE: LOT 44

### PCC MUDAS TOUCH THE YOUNGEST BULL TO REACH 100"!

100" TTT

PEC MIDAS TOUCH

BOB: 503.812.2643 CARMEN: 503.812.0630 WWW.RCLARSONLONGHORNS.COM

## **RC PAINTED LADY**

SIRE: DROP BOX (COWBOY TUFF CHEX X JAM PACKED) **DAM:** CR BUTTERFLY (ZD KELLY X RC CRYSTAL)

**DOB:** 4/1/2022 PH#: 4/22 REG: CTI336019

BREEDING INFORMATION: AI'd to PCC Midas Touch on 10/14/2023.

COMMENTS: OCV'd. RC Painted Lady is the result of our embryo program. She measured 60"+ TTT at 20 months old. Her dam, CR Butterfly, is an infamous ZD Kelly daughter that goes back to J.R. Grand Slam and combined with her sire, Drop Box, adds all the color, conformation, size and horn length. RC Painted Lady's genetics combine all the great traits of LH Cattle. We AI'd her to PCC Midas Touch to add even more superior genetics. Be sure to study the greats in this combined pedigree. Our program is based around a small group of cattle offering consistency and predictability. She will not disappoint and the payback will be rewarding.