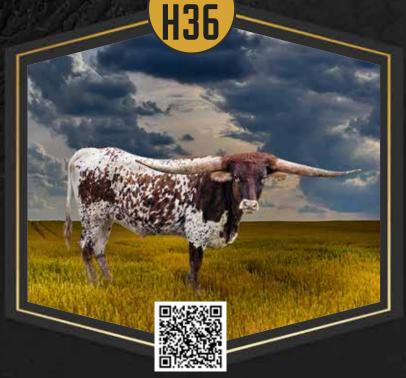

## **ROCKY MEADOW LONGHORNS**

Ryan & Brandy Schmidt Middletown, PA Lot# H36

#### ND 20 SHOTS OF AUTUMN

SIRE: HUBBELLS 20 GAUGE (CONCEALED WEAPON X HUBBELLS RIO GLORY) DAM: 50 ROSES (FIFTY-FIFTY BCB X ROSES R RED)

DOB: 9/24/2021 PH#: 106 REG: CAI344795 / 291117

BREEDING INFORMATION: Exposed to PCC Knight Force.

**COMMENTS:** All we can say is wow! Here's your chance on what could be one of the largest-horned 3-year-olds in the breed. She's a 3/4 sister to 20 Roses, who sold for \$38k here at the Legacy Sale. The maternal and paternal lines in this girls pedigree are off the charts. She measured 72.25"TTT at 24 months 3 weeks old. She has the body and horn direction that isn't slowing down, plus, she's never been flushed! To top it all off, she is exposed to our PCC Dark Knight son who goes back to the great PCC Dazzle Doll and PCC Fashion Doll. This is one of the strongest grulla lines in the breed! Can you imagine the color and horn this calf is going to have? We brought our best to town... Here is your chance on one hell of a heifer.