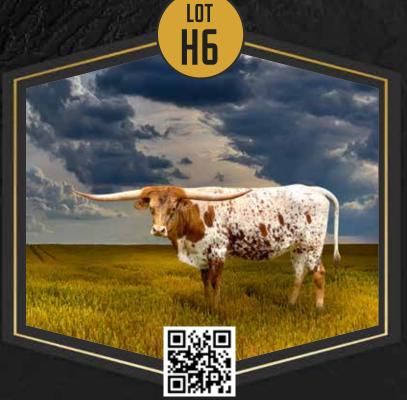

## **TL LONGHORNS**

Larry & Toni Stegemoller Cleburne, TX Lot# H6

# WW.TLTEXASLONGHORNS.CON

LOT #

HG

14

LARRY & TONI STEGEMOLLER - CLEBURNE, TX LARRY'S CELL: 817-219-6670 TONI'S CELL: 817-933-5059

onghorno

**TL LONGHORNS** Larry & Toni Stegemoller

# TLS SPIRIT'S ROSE

SIRE: SPIRIT CHEX (EXPEDITE X BL SASSAFRAS) DAM: TLS BWANA'S PETUNIA (BWANA CHEX X TLS BRAZOS LILY)

**DOB:** 2/10/2021 **PH#:** 21 **R** 

REG: CI333086

**BREEDING INFORMATION:** Exposed to KDK Wildfire from 6/15/2023 to 11/8/2023.

**COMMENTS:** OCV'd. This one is so hard to let go. Her dam, TLS Bwana's Petunia, the longest-horned Bwana Chex daughter, is the best female that we have bred and raised. TLS Spirit's Rose was Petunia's first calf! She was a wonderful, attentive mama with her first calf and will be bred to KDK Wildfire for a Spring 2024 calf. TLS Spirit's Rose has beautiful brindle color with a speckled and spotted pattern on a nice deep body. Her gorgeous lateral horns measured 76.125" TTT on 11/16/2023. Dalgood's predicts her to be 97.92" TTT at maturity, but that has been going up with every measurement. She is gentle, pretty, easy to work, calm and approachable in the pasture.