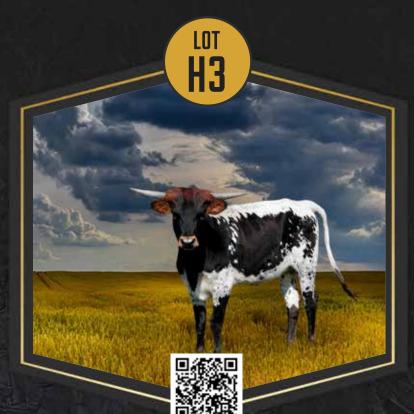

## **BULL CREEK LONGHORNS**

Bill & Suzanne Torkildsen Fayetteville, TX Lot# H3, 22

# LOT #H3 BCR JOSIE 248

DOB: 12/25/2023 HL HIGHER GROUND X HUBBELL'S ANASTASIA

# LOT #22 HR DRIED ROSE DOB: 12/4/2020 CUT'N DRIED X HR ROSE COMMAND

SERVICE SIRE: TURN IT LOOSE BCR 112

BILL AND SUZANNE TORKILDSEN 956-793-5484 | bullcreeklonghorns.com | sktorkildsen@gmail.com