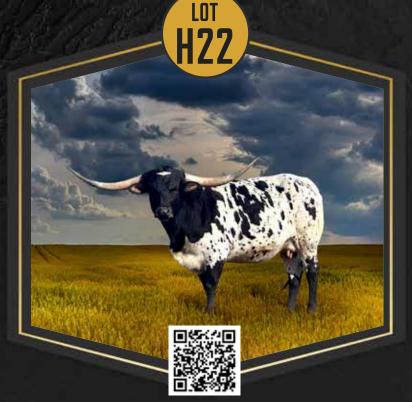

## **M7 LONGHORNS**

Wayne & Joanna Manning Aledo, TX Lot# H22, 30, 55

## M7 RISING QUEEN

DOB: 7/22/2021 DEL CHARRO x SNIPER'S SHADOW CB Bull calf at side sired by Blue Moon GLR

LOT H22 TWELVE IST PLACE FUTURITY FINISHES!

Service Sire of Lots H22, 30 & 55 PCC CACTUS JACK CRAPOLLO X PCC DREAM CATCHER Pace/Gilliand/Manning/Loomis partnership

Wayne & Joanna Manning Lipan, TX

817-807-1741 www.m7longhorns.com

(A family tradition of excellence WS Jamakizm x Silent Iron 113" Bull Calf by JH Rural Safari Son

## **M7 RISING QUEEN**

SIRE: DEL CHARRO (COWBOY TUFF CHEX X SR MADDEN'S FIREFLY 203) DAM: SNIPER'S SHADOW CB (SNIPER X EOT OUTBACK BLADRA 823)

**DOB:** 7/22/2021 **PH#:** 11/4 **REG:** CI313710

**BREEDING INFORMATION:** Bull calf at side sired by Blue Moon GLR. Exposed back to PCC Cactus Jack.

**COMMENTS:** OCV'd. This is the most decorated futurity heifer in the game! M7 Rising Queen has 12 1st place finishes, including 2022 High Point Heifer at the coveted Millennium Futurity! M7 Rising Queen has a bull calf at side by Blue Moon GLR and is exposed to PCC Cactus Jack, the 2023 HSC Ultimate Bull and Legends Grand Champion trailer winner!