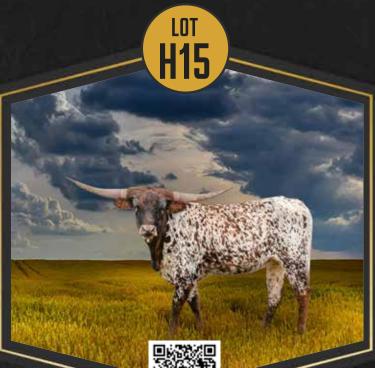

NGLE JIM HEIFER @SIDE** CONFIRMED BRED BACK TO PCC CACTUS JACK

> PRODUCER: 2020 HEIFER - 81" TTT @3.5Y TCC SHOOTIN' IN THE DARK X HELM SMOOTH

.13



CHARLENE & MARK GILLILAND MD. 713-303-9714

## PROFITABLE PROGENY

# HERD SIRES

#### PCC CACTUS JACK

SERVICE SIRE LOT 25 CR APOLLO X PCC DREAMCATCHER 87"TTT@3.2Y 2023 LEGENDS GRAND CHAMPION BULL 2023 TLBAA HSC ULTIMATE BULL (PACE/GILLILAND/MANNING/LOOMIS)

#### BLUE MOON GLR

SERVICE SIRE LOT H14 TKR ROYAL T X ARCHER'S 20G GAL 31 ANCESTORS IN PEDIGREE OVER 80"TTT FUTURITY WINNER – RARE COLOR – REVERSE BRINDLE DARK GRULLA 76.25"@ 2.67Y (GILLILAND/MANNING/KOTT)

### COMING SOON IN 2024

**M7 GRATE IRON** 

MARLBORO MAN LM

SHERIDAN GLR

WWW.GILLILANDLONGHORNS.COM GILLILANDRANCH@GMAIL.COM



**GILLILAND RANCH LLC** Mark & Charlene Gilliland





**DOUBLE K LONGHORNS** Kathy Palladini

## **GLR LUCKY MOCHA GAL**

SIRE: DUNN LUCKY SIGN (DUNN GOT DOUBLE LUCKY X DUNN SMOKE SIGNAL) DAM: GLR TUFF MOCHA GAL (BR DOMINO X GLR CASANOVA'S HAVEN)

**DOB:** 9/13/2021 **PH#:** 122 **REG:** Cl333131

**BREEDING INFORMATION:** Exposed to Blue Moon GLR from 6/25/2023 to 9/15/2023.

**COMMENTS:** OCV'd; Johne's negative. It's hard to let this heifer go with her breeding and early horn direction. Her horns are going down and back- the best early horn direction in my opinion! She measured 58"TTT at 25 months old. Her horn pedigree includes multiple superstars in the industry like Cowboy Tuff Chex (106"+ TTT), BL Rio Catchit (101"+ TTT), Dunn Lucky Dice (100"+ TTT), Helm Lauras Light Mocha (96"+ TTT), Dunn Got Double Lucky (92"TTT), Royal Reputati