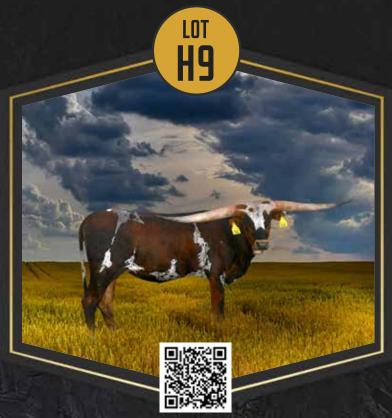

#### **DIAMOND B LONGHORNS**

Bennie Brugman Amarillo, TX Lot# H9, 10, 39

LOT

H8

HUDSON LONGHORNS Bill & Elizabeth Hudson

DIAMOND B LONGHORNS Bennie Brugman

# **BR DEE NILE**

SIRE: REBEL HR (WF COMMANDO X HR SLAM'S ROSE) DAM: BR JENNY BELLE (JH RURALLY SCREWED X TTT JAMMIN' JENNY)

**DOB:** 2/19/2021 **PH#:** 7/1 **REG:** CTI333025

**BREEDING INFORMATION:** Exposed to WT Kid Rock from 8/2/2023 to 9/29/2023 and Spokesman from 11/8/2023 to present.

**COMMENTS:** OCV'd. BR Dee Nile is a beautiful young cow that was bred to build a program around or to strengthen up even the best herds in the industry. When you look at her pedigree you see longhorn royalty, top and bottom. Her sire, Rebel HR, needs no introduction as his daughters have been some of the best selling females in auctions and through private treaty the last several years. Her dam is out of TTT Jammin' Jenny an icon in the industry. She's a very correct female who was 62.75"TTT at 24 months old and currently measures over 73"TTT. She's bred to WT Kid Rock, the longest total horn bull in the world. Don't let this beauty walk out the door.