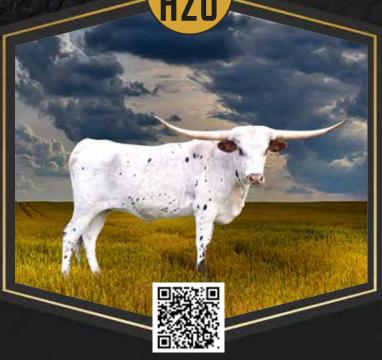

## **ELM CREEK LONGHORNS**

Nate Schumpert Rogers, TX Lot# H20, 15

#### LOT 15 Embassy sweets

DOB: 2/28/2019 TCC HOUDINI x CCR SWEET LEGACY

SERVICE SIRE OF LOTS H20 & 15

DOB: 4/28/2021 • 71.875" TTT ON 1/20/24 TEJAS STAR X JEST DRAGGIN IRON

NATE SCHUMPERT 254-760-4712 NJSCHUMPERT@GMAIL.COM WWW.ELMCREEKLONGHORNS.COM

LOT

ELM CREEK LONGHORNS Nate Schumpert

## **TOP GRACE**

SIRE: TOP CALIBER (HUNT'S COMMAND RESPECT X HASHBROWN) DAM: HELM LAURAS LIGHT MOCHA (WS JAMAKIZM X WIREGRASS LAURA)

DOB: 10/8/2021 PH#: 9 REG: CTI339284

**BREEDING INFORMATION:** Exposed to Double or Nothing from 6/1/2023 to 1/15/2024. Confirmed bred on 11/18/2023.

**COMMENTS:** OCV'd. Top Grace is the best heifer we've raised to date and we wanted to bring our best for the Legacy! She was 63"TTT at 25 months old and, with her horn shape and color incoming, we really think she'll set herself apart as an elite mature female someday. She's out of the legend, Top Caliber, and the 100"+TTT Helms Light Mocha, who's out of WS Jamakizm and Wiregrass Laura. She's bred to our up-and-coming bull, Double or Nothing, for a Spring 2024 calf. He's out of the complete outcross genetics of Tejas Star x Jest Draggin Iron.