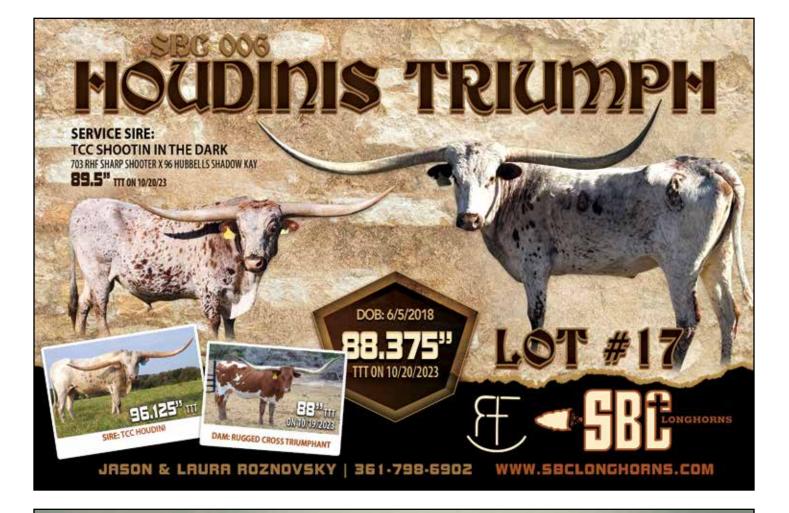

RHF Sharp Shooter. Don't miss the chance to get this awesome cow and later have an awesome calf! Visit www.SBCLonghorns.com for more information.



HOME BRANCH RANCH Sondra & Ricky McLeod

## **BRUISED PASS**

SIRE: TOP CALIBER (HUNTS COMMAND RESPECT X HASHBROWN) DAM: BRUISED REED (TIBBS X SUPER MOST)

DOB: 4/21/2018 PH#: 213/8 REG: 279739

**BREEDING INFORMATION:** Exposed to HL Front N Center from 9/15/2023 to sale date.

**COMMENTS:** OCV'd. There is no doubt that these Top Caliber daughters are producers and Bruised Pass is no exception. She has that beautiful handlebar twist that's going to continue to grow as she raises you an amazing calf. I have her bred to my partnership bull, HL Front N Center, who's been a producing machine. Get your hands up on this one, she's a special cow!



#### BRING STACKED GENETICS TO YOUR PROGRAM! HORNS, COLOR & CONFORMATION.





SIRE: DELTA LUCKY ACE (LLL LUCKY X LLL DELTA DAWN) DAM: CINNAMON DOLCE (XC RIO ANDY X JAMOCA 49)

**DOB:** 4/21/2019 **PH#:** 913 **REG:** Cl321130

**BREEDING INFORMATION:** Exposed to Gold Mine 1 from 7/2/2023 to 10/8/2023 and JHCC Invictus from 11/6/2023 to sale date.

**COMMENTS:** OCV'd. This is such an amazing cow! She has 94"+ TTT as a 4-year-old, which is just incredible! She did tip an inch and a half off last year or she would almost be 96" TTT. This cow is definitely on her way to the 100"TTT club at a very young age. I can't say enough about how awesome this cow is. She is easygoing, built correct and has given me two heifers in a row, which is the only reason why we have decided to let her go. She