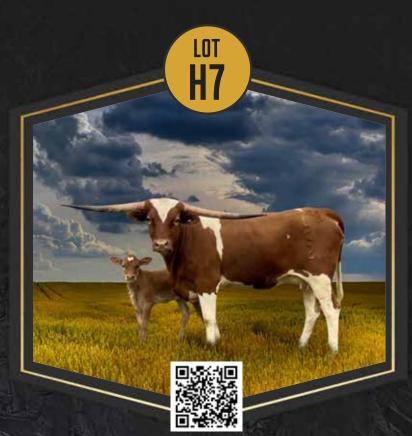

LOT

H7

6CR LONGHORNS Tim & Nikole Clark

BULL CREEK LONGHORNS Bill & Suzanne Torkildsen

# LOT #H7 M7 HIGH CALIBER

AND TO LUL HUCHN DUNN ACES HIGH

DBL-K WINNIN' HIGH

— WINNIN' STREAK

**M7 HIGH CALBER** 

– TCC HOUDINI

— LL GREAT ESCAPE

- CARMEN 123 CB

64.125" TTT ON 11/16/23

# **HEIFER CALF AT SIDE**

DOB: 11/12/23 • SIRE: M.C. HANGIN' TUFF

# WWW.GROVECATTLE.COM

DAN & KRISTI GROVE • BAILEY, NC