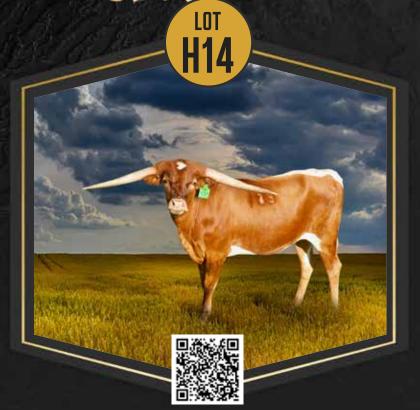

#### **GILLILAND RANCH LLC**

Mark & Charlene Gilliland Weatherford, TX Lot# H14, 25

#### LOT H14 GLR LUCKY MOCHA GAL

DOB: 9/13/21 DUNN LUCKY SIGN x GLR TUFF MOCHA GAL 3 OVER 100" TTT • 3 OVER 90" TTT 58.25" TTT @ 24M CONFIRMED BRED TO BLUE MOON FOR APRIL 2024 CALF

#### BLUE MOON GLR

SERVICE SIRE LOT H14 TKR ROYAL T X ARCHER'S 20G GAL 31 ANCESTORS IN PEDIGREE OVER 80"TTT FUTURITY WINNER – RARE COLOR – REVERSE BRINDLE DARK GRULLA 76.25"@ 2.67Y (GILLILAND/MANNING/KOTT)

## **GLR LUCKY MOCHA GAL**

SIRE: DUNN LUCKY SIGN (DUNN GOT DOUBLE LUCKY X DUNN SMOKE SIGNAL) DAM: GLR TUFF MOCHA GAL (BR DOMINO X GLR CASANOVA'S HAVEN)

**DOB:** 9/13/2021 **PH#:** 122 **REG:** Cl333131

**BREEDING INFORMATION:** Exposed to Blue Moon GLR from 6/25/2023 to 9/15/2023.

**COMMENTS:** OCV'd; Johne's negative. It's hard to let this heifer go with her breeding and early horn direction. Her horns are going down and back- the best early horn direction in my opinion! She measured 58"TTT at 25 months old. Her horn pedigree includes multiple superstars in the industry like Cowboy Tuff Chex (106"+ TTT), BL Rio Catchit (101"+ TTT), Dunn Lucky Dice (100"+ TTT), Helm Lauras Light Mocha (96"+ TTT), Dunn Got Double Lucky (92"TTT), Royal Reputation (90"TTT), CV Cowboy Casanova (88" TTT), Delta Lucy Ace (87.5"TTT) Wiregrass Laura (89.25"TTT) and numerous others, too many to count. The best part is that she is confirmed bred to Blue Moon GLR, who has been producing extremely colorful calves with great horn potential. His pedigree is impressive as well, with seven over 90"TTT animals. For updated information, go to www.GillilandRanch.com.