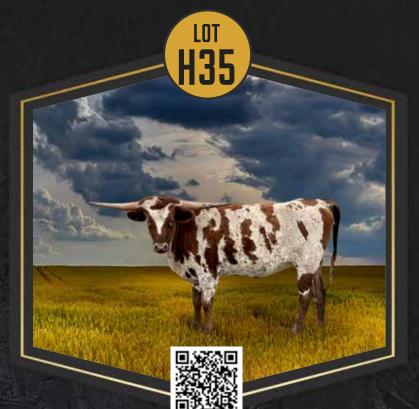

COM

Lindsey & Jeremmy McEntire 2067 Doss Road Millsap, Texas 76066 (817) 789-1666 jm5longhornstx@outlook.com

## SUNHAVEN LUCKY ACE

SIRE: DELTA LUCKY ACE (LLL LUCKY X LLL DELTA DAWN) DAM: SUNHAVEN 50/50 CASSIDY (FIFTY-FIFTY BCB X HAY HOOK)

**DOB:** 4/12/2022 **PH#:** 52 **REG:** CAI342442

**BREEDING INFORMATION:** To be announced on sale date.

**COMMENTS:** OCV'd. Here's something a little different, a Delta Lucky Ace daughter from an 90"+ TTT Fifty-Fifty BCB daughter, out of none other than the famed Hay Hook cow, who was bred by McGill Ranch. Anybody that's been around knows that this is a powerful pedigree and it shows in the heifer herself. She measured 54" TTT at 20 months old. See more information at www.SunhavenLonghorns.com.



LOT

H34

SUNHAVEN LONGHORNS Jay & Suzi Wachter



**ROBESON RANCH** Martin & Donna Robeson

## **RR LUCKY RIVER**

SIRE: DELTA LUCKY ACE (LLL LUCKY X LLL DELTA DAWN) DAM: SWEET RIVER QUEEN BCB (SWEETWATER BCB X DDL RIVER QUEEN)

**DOB:** 6/5/2022 **PH#:** 05/22 **REG:** CAI340340

BREEDING INFORMATION: Not Exposed.

**COMMENTS:** OCV'd. RR Lucky River is a Delta Lucky Ace daughter out of Sweet River Queen BCB, combined to give her great composition. Just before she turned 18 months old, she measured 47"TTT of blood-flowing red, flat, lateral horns. This would be a great heifer to add to any herd. With a dam that's always raised great calves, she's sure to do the same. She is Millennium Futurity eligible.

# Sunhaven Farm

#### SUNHAVEN LUCKY ACE 4/12/2022 Delta Lucky ACE X Sunhaven 50 Cassidy 54" TTT AT 20 Months

LOT 33

#### SUNHAVEN