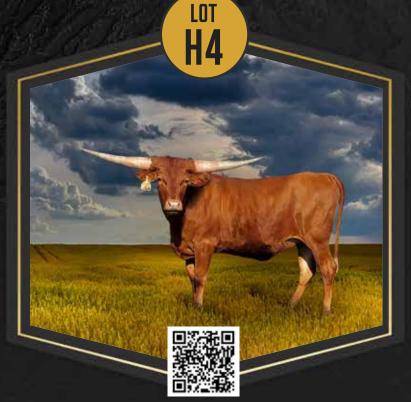

## **LUTT LONGHORNS**

Mike & Rhonda Lutt Wakefield, NE Lot# H4, 11

# WE LOOK FORWARD TO SEEING EVERYONE THERE!

RICHARD & JEANNE FILIP BENTWOOD RANCH FAYETTEVILLE, TEXAS 713-410-6464 RICHARD@RJFILIP.COM

**LUTT LONGHORNS** *Mike & Rhonda Lutt* 

# LL RHODOS

SIRE: M.C. HANGIN'TUFF (COWBOY TUFF CHEX X M.C. ROZALYN) DAM: LL APHRODITE (ZEUS EOT 9E5 X LEZAWE EOT 10E4)

DOB: 2/20/2023 PH#: 32 REG: CTI339368

**BREEDING INFORMATION:** Al'd to JH Rural Safari Son with heifer sexed semen on 7/11/2023. Blood tested bred on 8/14/2023.

**COMMENTS:** OCV'd. We are honored to have the chance to show what Lutt Longhorns has been striving for. This incredible heifer has no holes. She measured just shy of 62"TTT at 21.5 months old on 11/5/2023 and is projecting over 100"TTT! To top it off, she is confirmed bred to JH Rural Safari Son with heifer sexed semen! LL Rhodos is a very special heifer with a special pedigree.