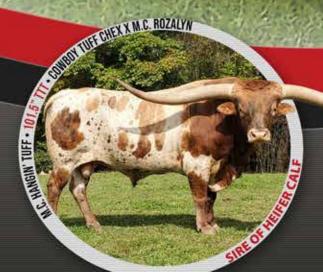

# **M7 HIGH CALIBER**

SIRE: DBL-K WINNIN' HIGH (DUNN ACES HIGH X WINNIN' STREAK) DAM: LL GREAT ESCAPE (TCC HOUDINI X CARMEN 123 CB)

**DOB:** 7/5/2021 **PH#:** 21 **REG:** CI334195

**BREEDING INFORMATION:** Heifer calf at side born 11/12/2023, sired by M.C. Hangin'Tuff. More information announced on sale date.

**COMMENTS:** OCV'd. This heifer is the perfect blend of fullfigured femininity! M7 High Caliber is deep-bodied with tons of capacity, while eloquently standing as square as any animal I've ever owned. She has a straight topline and clean underline. We all want cows with a great temperament, she's been halter broken and shown by our youth. She has strong maternal traits and has an perfect udder. Her lateral horn is how you get big tip to tip numbers! Icing on the cake? She has a heifer baby at side sired by M.C. Hangin'Tuff. This young cow is well on her way to proving herself as a high value producer. Due to her recently calving, we will update our website, www.GroveCattle.com with breeding information as it comes available.

# LOT #H7 M7 HIGH CALIBER

AND TO LUL HUCHN DUNN ACES HIGH

DBL-K WINNIN' HIGH

— WINNIN' STREAK

**M7 HIGH CALBER** 

– TCC HOUDINI

— LL GREAT ESCAPE

- CARMEN 123 CB