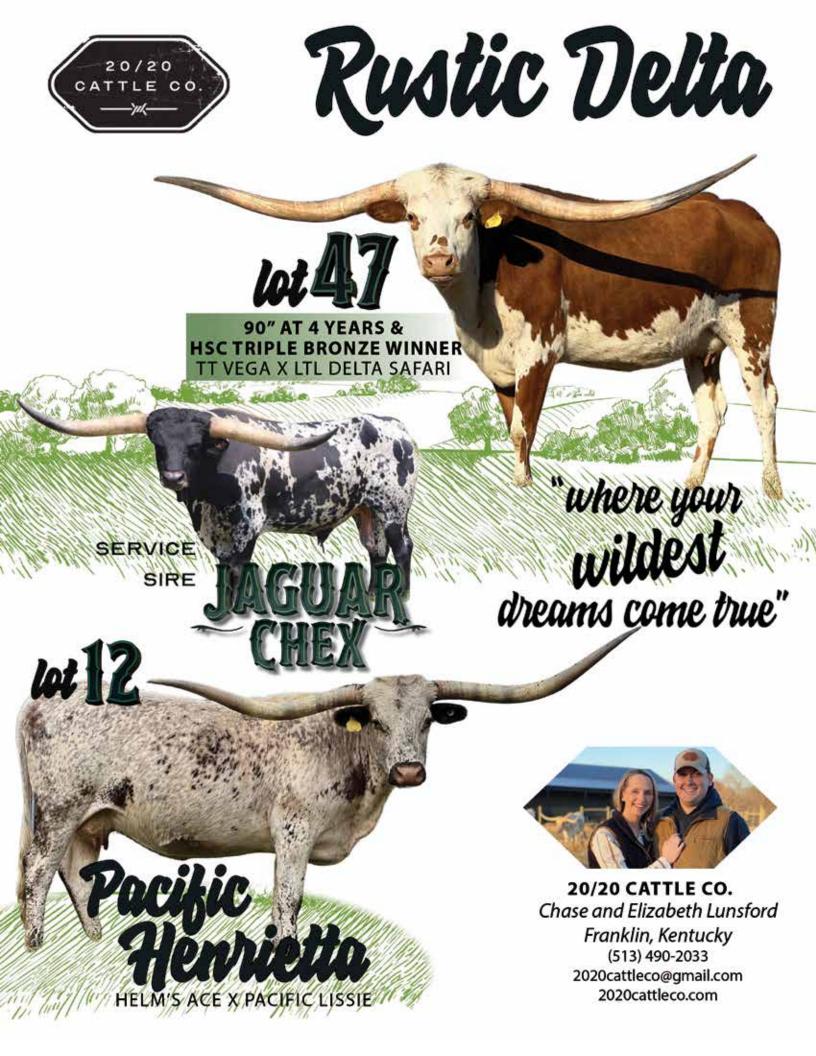

ON:** Exposed to KDK Hercules from 7/12/2023 to 9/29/2023 and Cut'N Dried from 11/8/2023 to present.

**COMMENTS:** OCV'd. Silent Iron is an outstanding example of what a cow should be. She measures in at 113"+TTT and weighs in at over 1,400 lbs. She's the dam to the 2024 Legacy Spotlight Bull, Colluder, who carries many of her attributes, as do all her calves. She's currently the third longest tip to tip female in the industry and is still growing a steady rate as a 10-year-old. She's taken home several bronze trophies over the years and was voted the 2022 Horn Showcase Ultimate Cow. She's been bred to KDK Hercules, who measured in at 90"TTT before his 3rd birthday, for what should make for an impressive calf. Opportunities like this one don't come to auction very often, don't miss out.





**LUTT LONGHORNS** *Mike & Rhonda Lutt* 

## LL BABY DOLL

SIRE: LL STUDLY (SADDLEHORN X CARMEN 123 CB) DAM: LL VOO DOO DOLL (VOODOO COWBOY X WS JAMIN)

DOB: 7/21/2020 PH#: \*016 REG: Cl330368

**BREEDING INFORMATION:** Al'd to Sam Chex on 7/11/2023 and confirmed bred on 8/14/2023. Exposed to LL Bullistic from 8/25/2023 to 12/10/2023.

**COMMENTS:** OCV'd. You'll really enjoy this sweet, young heifer. LL Baby Doll is very calm and easy to work. She's a great milker and is very fertile. We Al'd her last year to Sam Chex and got an incredible black and white heifer that we are keeping as her replacement. She has great color, horn, pedigree and disposition and has years of productivity! Bid with confidence on this girl!



**20/20 CATTLE CO.** Chase & Elizabeth Lunsford

## **PACIFIC HENR