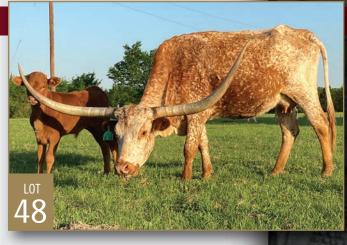

### Don & Kandi Edwards

DK Ranch Midway, TX edwards\_saddles@yahoo.com 281.387.8383 **33, 48, 82** 

# MTR PALOMA RISING 14/29

Consigned by DON & KANDI EDWARDS TLBAA No: CI291431 PH No: 14/29 DOB: 4/1/2014

FAST ARISEN { SUPER FAST MIST ARISEN MI TIERRA VACA 820 { MI TIERRA PHANTOM MI TIERRA VACO 63

Breeding: Exposed to Gladiator from 5/1/22 to 12/1/22.

**Comments:** This will be one of the biggest bodied cows in the sale and one of the most gentle. She has a unique blue roan color that throws her size and color to her calves. She is a great mother and has never missed a calving season. She'll be a great addition to anyone's herd. 66" TTT.