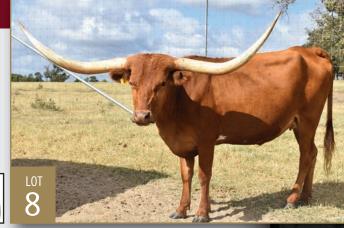

Consigned by MARK HUBBELL

**TLBAA No:** CI335732 **PH No:** 919 **DOB:** 5/25/2019

HUBBELLS 20 GAUGE { CONCEALED WEAPON HUBBELLS RIO GLORY HUBBELLS CATCH A GLEAM 56 { COWBOY CATCHIT CHEX HUBBELLS MISS GLEAM

**Breeding:** Exposed to CDC Moma Tried from 8/1/22 to 11/30/22. **Comments:** OCV'd. Gleam is a pretty, 20 Gauge daughter with beautiful color, body and nice horns. She goes back to Concealed Weapon, Hubbells Rio Glory, Cowboy Catchit Chex, BL Rio Catchit, JP Rio Grande, Watson 83...she's bred to CDC Moma Tried (JH Safari Son x BL Pretty Bomber) for a 2023 spring calf. Go to hubbelllonghorns.net for more info.