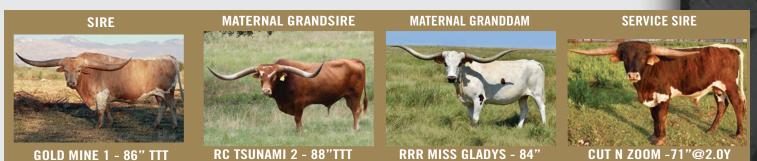

# PCC GOLDEN SAGE LOT 78

DOB: 4/25/2018 GOLD MINE 1 X RRR MISS SAGE TTT: 71.3750 ON 10/27/22 \*BULL CALF (07-11-22) BY PCC DARK KNIGHT

PACE, TEXAS LONGHORNS SCOTT, MEGAN, & TYTAN PACE • 801-360-2500 • PACETEXASLONGHORNS.COM

## PCC GOLDEN SAGE

Consigned by PACE CATTLE COMPANY

TLBAA No: CI338330 PH No: 418 DOB: 4/25/2018

### GOLD MINE 1 { COWBOY CATCHIT CHEX 2A DAISY DUKE RRR MISS SAGE 429 { SMOOTH OPERATOR 000 RRR RIO SARAH 016

**Breeding:** Bull calf at side born 7/11/22 by PCC Dark Knight. Exposed to PCC Cactus Jack from 10/1/22 to 11/30/22.

Bren Ownei **Comments:** OCV'd. PCC Golden Sage is a flashy cow, fancy brindle color with beautiful, sweeping horns. She has a stacked pedigree too. Potential herd sire at side by PCC Dark Knight, who was over 85" at 3 years. Golden Sage should be bred to PCC Cactus Jack, who was 77 7/8" at 25 months and is a multiple-time futurity winner.