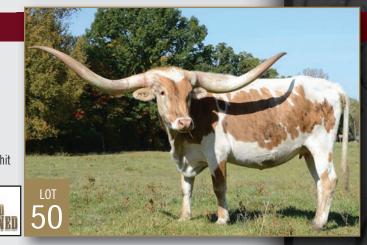

### Suzanne & William H. Torkildsen, M.D.

Bull Creek Ranch Fayetteville, TX sktorkildsen@gmail.com 956.793.5484 **13, 47, 66** 

# ECR HONORED STAR

Consigned by M7 LONGHORNS

TLBAA No: CI330620 **PH No:** 29 **DOB:** 4/18/2020

JOHN WAYNE ECR { RIO BRAVO ECR ECR MISS RODEO HOUSTON

ECR HOUSTON'S STAR { SAM HOUSTON ECR SOMMERSTAR

Breeding: Exposed to WS Hydro from 10/21/22 to sale.

**Comments:** OCV'd. ECR Honored Star is a loaded beauty from the legendary El Covote Ranch. She has Miss Houston 2X, Hunts Command Respect 2X, Tari Graves, Miss Rodeo Houston. She's very well made, beautiful horn set that's rolling back! She has a steer calf at side from Dani Boy LM and is exposed to WS Hydro! Don't miss out on the chance to put some El Coyote in your herd!