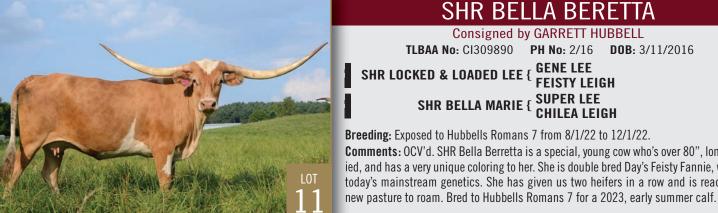

# SHR BELLA BERETTA

Consigned by GARRETT HUBBELL TLBAA No: CI309890 PH No: 2/16 DOB: 3/11/2016

**GENE LEE** SHR LOCKED & LOADED LEE { **FEISTY LEIGH** SUPER LEE CHILEA LEIGH SHR BELLA MARIE {

Breeding: Exposed to Hubbells Romans 7 from 8/1/22 to 12/1/22. **Comments:** OCV'd, SHR Bella Berretta is a special, young cow who's over 80", long-bodied, and has a very unique coloring to her. She is double bred Day's Feisty Fannie, without today's mainstream genetics. She has given us two heifers in a row and is ready for a