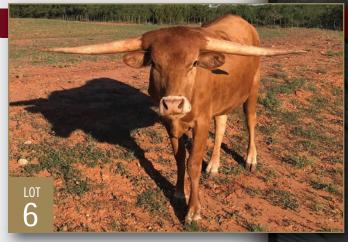

### Hartnett/Stilwell Partnership

Sweetwater, TX vern-hartnett@comcast.net 719.684.6573 **6, 71** 

# DRAG LINE

Consigned by HARTNETT/STILWELL PARTNERSHIP TLBAA No: Cl325757 PH No: 197 DOB: 4/17/2020

### TIME LINE { JP RIO GRANDE DRAGON PEARL FAR FROM OVER { OVER KILL FAR FETCHED

Breeding: Exposed to Cut N Drag from 5/16/22 to sale.

**Comments:** OCV'd. Drag Line is by sire, Time Line 90.25" TTT and has loaded genetics. Top side has JP Rio Grande, Dragon Pearl, Drag Iron and Field of Pearls. Bottom side has Over Kill, Field of Pearls and Farlap Chex. She is bred by a son of Cut N Dried, by Cowboy Tuff Chex.