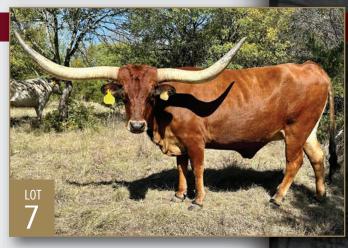

### HUBBELLS 20 G SPECIAL Consigned by MARK HUBBELL **TLBAA No:** CI316048 **PH No:** 82 **DOB:** 4/13/2018 **CONCEALED WEAPON HUBBELLS 20 GAUGE { HUBBELLS RIO GLORY** HUBBELLS SPECIAL CATCH { COWBOY CATCHIT CHEX **HUBBELLS 38 SPECAIL** Breeding: Exposed to Sheriff ECR from 7/25/22 to 12/1/22.

Comments: OCV'd. 20 G Special is out of my favorite cross, Hubbells 20 Gauge on Cowboy Catchit Chex daughters. She has big rolling horns, 79 7/8" TTT on 10/5/22, beautiful color, great milker, laid back personality and has given us two heifers in a row that are awesome. She is bred to Sheriff ECR who is out of Brazos Rose Ranger, a Jamakizm's Alphie son and 92+" ECR Cactus Bloom, who's out of ECR Houston Tari, one of the cornerstone cows at EI Coyote Ranch. We are excited about this cross! Go to Hubbellionghorns.net for more info and check out her measurement and progeny.