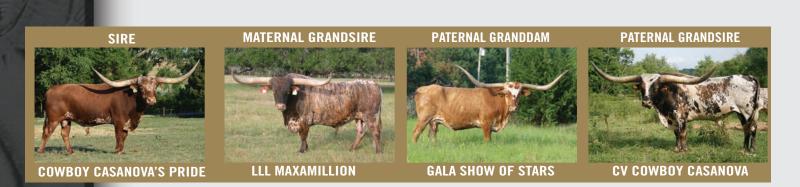

# HLR CASSIE'S PRIDE

Consigned by TRIPLE B RANCH OF GILMER LLC TLBAA No: CI310676 PH No: 6 DOB: 5/30/2017

COWBOY CASANOVA { CV COWBOY CASANOVA { SMOKY ROAN COWBOY CASANOVA'S PRIDE { GALA SHOW OF STARS AWESOME VIA SARASAM MAXIMUS ST

> RC ANGIE { RC JULIE GIRL

COWBOY CHEX { SMOKY ROAN AWESOME VIAGRA SARASAM MAXIMUS ST { HORSE HEAD SHOW TIME D/O RAWHIDE BREW'S AWESOME JULIE

Breeding: Not exposed.

Π

**Comments:** OCV'd. HLR Cassie's Pride is a beautiful and friendly, proven mama cow, currently on our property with her amazing heifer, Bella Rose (Cl323459). Over 60" TTT, she adds a majestic feel to any pasture. Breed her with confidence.