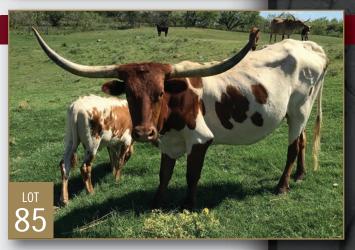

# SR CLOUT'S SAPPHIRE 0108

Consigned by RAMSEY LONGHORNS **TLBAA No:** CI324239 **PH No:** 108 **DOB:** 7/6/2020

### **BOWIE TEXA 280 SR CLOUT 466 { SUNNY'S DREAM GIRL 372** SR 007'S DIAMOND 521 { HUBBELLS RIO 007 **EOT SUPER JOESPHINA**

Breeding: Exposed to CV Casanova via A.I. with 5.0 heifer sexed on 11/6/22. Comments: OCV'd. SR Clout has body and conformation and respectable horn growth for her age. She has unique brindle coloring. She has a strong topline and good frame. She is at Paragon Cattle Services being A.I.'d now to CV Casanova 5.0 heifer sexed semen.