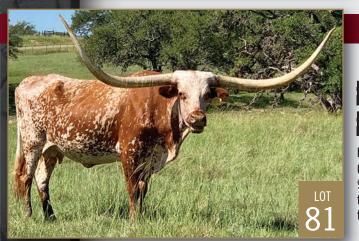

### HUBBELLS 20 G SPECIAL Consigned by MARK HUBBELL **TLBAA No:** CI316048 **PH No:** 82 **DOB:** 4/13/2018 **CONCEALED WEAPON HUBBELLS 20 GAUGE { HUBBELLS RIO GLORY** HUBBELLS SPECIAL CATCH { COWBOY CATCHIT CHEX **HUBBELLS 38 SPECAIL** Breeding: Exposed to Sheriff ECR from 7/25/22 to 12/1/22.

Comments: OCV'd. 20 G Special is out of my favorite cross, Hubbells 20 Gauge on Cowboy Catchit Chex daughters. She has big rolling horns, 79 7/8" TTT on 10/5/22, beautiful color, great milker, laid back personality and has given us two heifers in a row that are awesome. She is bred to Sheriff ECR who is out of Brazos Rose Ranger, a Jamakizm's Alphie son and 92+" ECR Cactus Bloom, who's out of ECR Houston Tari, one of the cornerstone cows at EI Coyote Ranch. We are excited about this cross! Go to Hubbellionghorns.net for more info and check out her measurement and progeny.