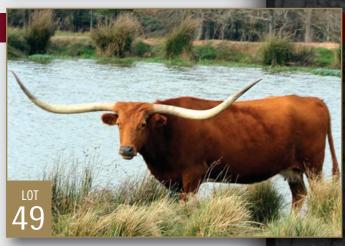

### Dora Thompson

Sand Hills Ranch Mansfield, LA echoofambush@aol.com 318.872.6329 **15A, 15B, 15C, 49** 

# **RR RANCH DIVA**

Consigned by DORA THOMPSON TLBAA No: CI284319 PH No: 231

DOB: 2/12/2013 SAM CHEX 708 { JOAQUIN

**BL SADIE** RR TOP CALIBER'S TIARA { TOP CALIBER HUNTS MISS EMPEROR RODEO

**Breeding:** Heifer calf at side born 3/10/22 by Tequilla Heart Break 108. Exposed to Teguilla Heart Break 108 from 3/10/22 5o 12/15/22.

**Comments:** OCV'd. A beautiful Sam Chex 708 daughter out of a Top Caliber daughter. She measured 83 1/2" TTT on May 29. She has a heifer calf at side, ready to wean by Teguilla Heart Break, whose sire is Heart Breaker by Cowboy Tuff Chex, out of M Arrow Cha-Ching. Great conformation, horns and a heifer producer. Should be bred by sale date.