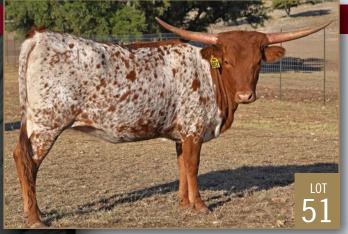

### HUBBELLS 20 G SPECIAL Consigned by MARK HUBBELL **TLBAA No:** CI316048 **PH No:** 82 **DOB:** 4/13/2018 **CONCEALED WEAPON HUBBELLS 20 GAUGE { HUBBELLS RIO GLORY** HUBBELLS SPECIAL CATCH { COWBOY CATCHIT CHEX **HUBBELLS 38 SPECAIL** Breeding: Exposed to Sheriff ECR from 7/25/22 to 12/1/22.

Comments: OCV'd. 20 G Special is out of my favorite cross, Hubbells 20 Gauge on Cowboy Catchit Chex daughters. She has big rolling horns, 79 7/8" TTT on 10/5/22, beautiful color, great milker, laid back personality and has given us two heifers in a row that are awesome. She is bred to Sheriff ECR who is out of Brazos Rose Ranger, a Jamakizm's Alphie son and 92+" ECR Cactus Bloom, who's out of ECR Houston Tari, one of the cornerstone cows at EI Coyote Ranch. We are excited about this cross! Go to Hubbellionghorns.net for more info and check out her measurement and progeny.