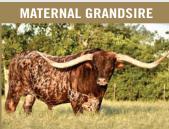

GM APA's Monica Image, owned by Bentwood Ranch. She has been exposed to Electra Texa 164. This match gives you the Texa Van Horn on the dam's side and Cowboy Chex on the sire's side.



Breeding: Exposed to PCC Cactus Jack from 6/1/22 to 8/1/22.

**Comments:** OCV'd. Johne's negative; this colorful, big-framed Cowboy Tuff Chex (105)" daughter and (Drag Iron - 90" - granddaughter) produces a healthy calf every year. The combination of Drag Iron and Cowboy Tuff Chex has always been a great combination for horn and total package. We are keeping her 2020 Cut'N Dried heifer for replacement. She is confirmed bred to PCC Cactus Jack (80" TTT at 2.3 years and multiple futurity winner) for a spring 2023 calf. Go to www.gillilandranch.com for updated information.



### **COWBOY TUFF CHEX - 105"**



24

LOT 25

### DRAG IRON - 90"

**SERVICE SIRE** 



PCC CACTUS JACK-80"@2.2Y

**GLR CUT N DRAG(69"@2.5Y** 

# **3P RED IRON**

Consigned by DON & RHONDA POE **TLBAA No:** CI338624 **PH No:** 201 **DOB:** 3/21/2020 **FIFTY-FIFTY BCB 3P POKER FACE {** TOTAL SPECTRUM IRON TRIPLE TROUBLE { CHARD IRON **DV SHAMILE** 

Breeding: Exposed to Overachiever 610 from 6/25/22 to 12/15/22.

L01

Comments: OCV'd. This red heifer was one of our biggest framed calves out of our 2020 calf crop. She goes back to some of the greats: Drag Iron, Fifty-Fifty BCB, and Top Caliber. Exposed to a young bull, Overachiever 010, bred by Nancy Dunn for a spring 2023 calf. Don't pass on her just because she's red. Do your homework on the colorful calves that red cows can produce!

**4418>>>** 

# BULL CREEK LONGHORNS