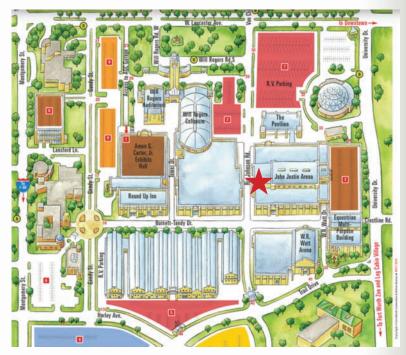

### **Accommodations**

Radisson North- Host Hotel 2540 Meacham Blvd. Fort Worth, TX 76106 Rate: \$109 per night, newly remodeled rooms. Code Texas Longhorn Breeders 817.625.9911

LOCATION: Will Rogers Memorial Complex 3401 W. Lancaster Ave, Fort Worth, TX

The sale is in the John Justin West Sale Arena