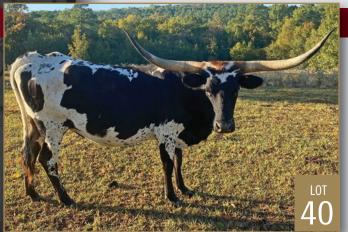

### Christopher Fischer

Heather Fischer Grapeland, TX fffranch@outlook.com 903.478.2233 **40** 

# BAR-SHE WEARS A CROWN

Consigned by CHRISTOPHER FISCHER TLBAA No: CI322409 PH No: 10/19 DOB: 5/8/2019

BAR-GUNPOWDER N LEAD {

BAR-MAMA'S MYBABYMYBABY {

**AWESOME ALAMO** 

SHOOTING OUT THE STARS **HELM VALIANT GOLD BH BUTLER SPARKLE** 

Breeding: Exposed to 3F Adelaide's Tuff Stuff from 10/1/21 to 4/10/22; Exposed to PCC Yellowstone from 4/11/22 to sale.

Comments: OCV'd. This beautiful, flashy, young cow would look great in anyone's pasture. She is an excellent mother, easy to work with through the chute, and will take cubes from your hand once she gets comfortable with you. She comes from a solid genetics background that includes her sire being BAR-Gunpowder N Lead, that is a son of Awesome Alamo, and came from the impeccable Rocking O Longhorns breeding program. Then she also has Senator, Hunts Command Respect, Dark Star Chex and a double shot of VJ Tommie (AKA Unlimited). She has been confirmed by palpation 5 1/2- 6 months bred. Both potential sires as well as BAR-She Wears a Crown has DNA on file with TLBAA and Neogen. She is Johnes negative and current on vaccinations. She is registered with both TLBAA and ITLA. **4424>>>** 