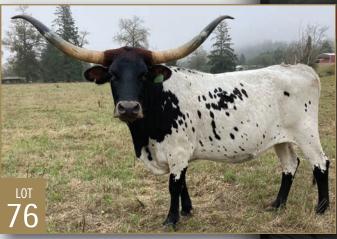

### **RC Larson Longhorns**

Robert & Carmen Larson Tillamook, OR rclarsonlonghorns@gmail.com 503.812.2643 **57, 76** 

|                                        |                            | UP                                                                                                                                                                       |  |  |  |  |
|----------------------------------------|----------------------------|--------------------------------------------------------------------------------------------------------------------------------------------------------------------------|--|--|--|--|
| Consigned by RC LARSON LONGHORNS       |                            |                                                                                                                                                                          |  |  |  |  |
| TLBAA No: CTI                          | 309730 <b>PH No:</b> 1/7/1 | 17 <b>DOB:</b> 7/15/2017                                                                                                                                                 |  |  |  |  |
| JH RURALLY SCREWED { RC ANNIE OAKLEY { | LADY MONIKA BL             | <pre>{ J.R. GRAND SLAM<br/>TX W LUCKY LADY<br/>VJ TOMMIE (AKA UNLIMITED)<br/>POCO LADY BL<br/>SHARPSHOOTER 542<br/>HORSESHOE J EXAMPLE<br/>ZD KELLY<br/>RC LACEY J</pre> |  |  |  |  |

Breeding: Carrying embryo by Hubbell's 20 Gauge x RC Lacey K on 9/28/22 **Comments:** OCV'd. Check this out!! This young cow will have a significant place in the industry. She is growing lateral horn for a great Texas twist. Her dam, RC Annie Oakley, has proven her value. Her sire is a consistent producer of superior females. So many prestigious genetics in her pedigree. We bred her with an embryo by RC Lacey K x 20 Gauge. This is one of the most consistent and predictable matings in our program. Build your genetic pool with this cow and embryo and you'll be a part of the legacy sale in the near future.