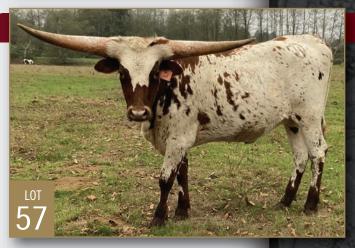

# 

LOT 57

SIRPA COLDANBOY CLR

DAMEZUCIBUC

BR CRACKER JACK DOB: 4/30/2017 JHRURALLY SCREWED X TTT JAMMIN' JENNY

RC ANNIE UP DOB: 1/7/2017 BRED TO HL JANGO - SEX SEMEN SIRE: JH RURALLY SCREWED

DAM: RC ANNIE OAKLEY

HL JANGO DOB: 11/25/2018 TUFF COWBOY DC X 7D MINNIE OREO

ALWAYS OFFERING CONSISTENCY & PREDICTABILITY RCLARSON LONGHORNS | A.I. & EMBRYO SERVICES ROBERT, CARMEN & LACEY LARSON | RCLARSONLONGHORNS@GMAIL.COM | 503.812.2643