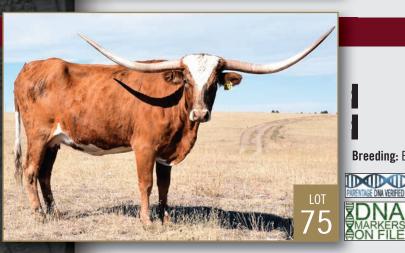

Consigned by MARK HUBBELL

**TLBAA No:** CI335732 **PH No:** 919 **DOB:** 5/25/2019

HUBBELLS 20 GAUGE { CONCEALED WEAPON HUBBELLS RIO GLORY HUBBELLS CATCH A GLEAM 56 { COWBOY CATCHIT CHEX HUBBELLS MISS GLEAM

**Breeding:** Exposed to CDC Moma Tried from 8/1/22 to 11/30/22. **Comments:** OCV'd. Gleam is a pretty, 20 Gauge daughter with beautiful color, body and nice horns. She goes back to Concealed Weapon, Hubbells Rio Glory, Cowboy Catchit Chex, BL Rio Catchit, JP Rio Grande, Watson 83...she's bred to CDC Moma Tried (JH Safari Son x BL Pretty Bomber) for a 2023 spring calf. Go to hubbelllonghorns.net for more info.