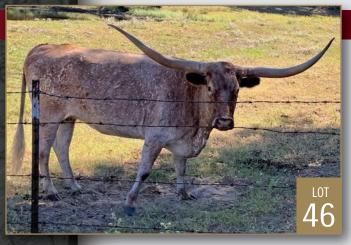

# HLR CASSIE'S PRIDE

Consigned by TRIPLE B RANCH OF GILMER LLC TLBAA No: CI310676 PH No: 6 DOB: 5/30/2017

COWBOY CASANOVA { CV COWBOY CASANOVA { SMOKY ROAN COWBOY CASANOVA'S PRIDE { GALA SHOW OF STARS AWESOME VIA SARASAM MAXIMUS ST

> RC ANGIE { RC JULIE GIRL

COWBOY CHEX { SMOKY ROAN AWESOME VIAGRA SARASAM MAXIMUS ST { HORSE HEAD SHOW TIME D/O RAWHIDE BREW'S AWESOME JULIE

Breeding: Not exposed.

Π

**Comments:** OCV'd. HLR Cassie's Pride is a beautiful and friendly, proven mama cow, currently on our property with her amazing heifer, Bella Rose (Cl323459). Over 60" TTT, she adds a majestic feel to any pasture. Breed her with confidence.