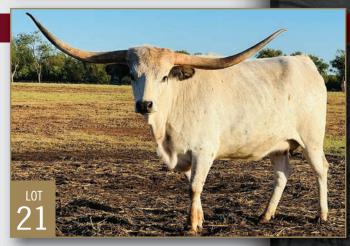

our website for updates at coldcopperranch.com.

Knight from 8/17/22 to sale.

**Comments:** OCV'd, DC Rowdys Marshmallow is a well bred Rowdy HR daughter with legendary Tari Graves, Top Caliber and the industry's most sought after LLL Rosemary genetics. DC Rowdys Marshmallow's beautiful horn set is just rolling out and projects into the upper 80's! We are keeping her heifer calf as replacement or we would not be selling her. Wow, wow, wow, to top it off DC Rowdys Marshmallow is bred to the legend Concealed Weapon for a spring calf!

> JH MOLLY Consigned by COLD COPPER RANCH

PROVIDENCE BCB { JP RIO GRANDE

DML KRISTEN { BOOMERANG C P

Breeding: Heifer calf at side born 7/11/22 by Delta Lucky Ace. Exposed to PCC Dark

**PH No:** 820 **DOB:** 1/4/2018

**RINGA DINGER** 

TABASCO'S LEZAWE







BG SWEET DREAMS Consigned by SCOTT & AMELIA PICKER

TLBAA No: CI292777 PH No: 51 DOB: 1/6/2015

RJF SITTIN DREAMER { SITTIN BULL **CC SHEZA WHIP ER WIL** WS OVERBOARD { JULIO'S THUNDER **OVERSPREAD** 

Breeding: Exposed to Tuff And Grande from 5/1/22 to 9/15/22; Exposed to Warlock HR from 9/15/22 to 10/15/22.

**Comments:** OCV'd. Color and pedigree! Just your everyday, run of the mill, front pasture cow. She is a solid producer. On the top side, she goes back to Sittin Bull and Sheza Whip ER Wil and on the bottom, she has Julio's Thunder and WS Overspread. We have her heavy bred to Tuff And Grande. This will be one heck of a calf.



# HEROKEE PEARL

Consigned by FMB LAND & CATTLE, LLC TLBAA No: CAI301253 **PH No:** 38 **DOB:** 7/14/2015

### **GUNMAN TAZMAN** { **J.R. PEANUT BUTTER