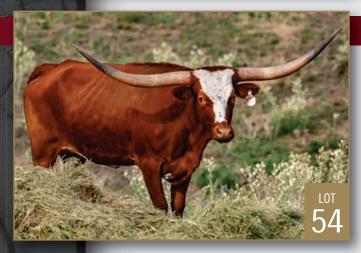

# **BROWNIE** 51

Consigned by MCCARROLL RANCH CO. LLC **TLBAA No:** CI333190 **PH No:** 51 **DOB:** 5/15/2021

**TEJAS STAR** FULL THROTTLE STAR { EARLY WINTER STAR

**BL FREEWAY CHEX 648 RMR BEAUMONT** { **ME BUTLER BLANCHE** 

Breeding: Not exposed.

Comments: OCV'd. Brownie 51 is an exceptional heifer who is unexposed and ready to

help your herd shine. She is a beautiful light brindle with great horn for her age. This is one heifer that is hard to turn loose of.