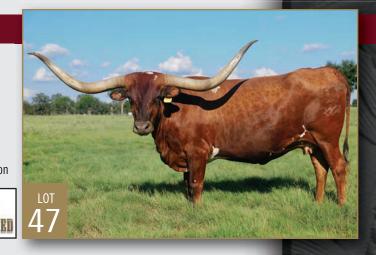

### HUBBELLS 20 G SPECIAL Consigned by MARK HUBBELL **TLBAA No:** CI316048 **PH No:** 82 **DOB:** 4/13/2018 **CONCEALED WEAPON HUBBELLS 20 GAUGE { HUBBELLS RIO GLORY** HUBBELLS SPECIAL CATCH { COWBOY CATCHIT CHEX **HUBBELLS 38 SPECAIL** Breeding: Exposed to Sheriff ECR from 7/25/22 to 12/1/22.

Comments: OCV'd. 20 G Special is out of my favorite cross, Hubbells 20 Gauge on Cowboy Catchit Chex daughters. She has big rolling horns, 79 7/8" TTT on 10/5/22, beautiful color, great milker, laid back personality and has given us two heifers in a row that are awesome. She is bred to Sheriff ECR who is out of Brazos Rose Ranger, a Jamakizm's Alphie son and 92+" ECR Cactus Bloom, who's out of ECR Houston Tari, one of the cornerstone cows at EI Coyote Ranch. We are excited about this cross! Go to Hubbellionghorns.net for more info and check out her measurement and progeny.