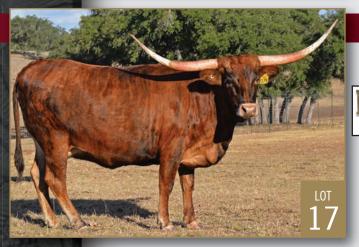

### HUBBELLS 20 G SPECIAL Consigned by MARK HUBBELL **TLBAA No:** CI316048 **PH No:** 82 **DOB:** 4/13/2018 **CONCEALED WEAPON HUBBELLS 20 GAUGE { HUBBELLS RIO GLORY** HUBBELLS SPECIAL CATCH { COWBOY CATCHIT CHEX **HUBBELLS 38 SPECAIL** Breeding: Exposed to Sheriff ECR from 7/25/22 to 12/1/22.

Comments: OCV'd. 20 G Special is out of my favorite cross, Hubbells 20 Gauge on Cowboy Catchit Chex daughters. She has big rolling horns, 79 7/8" TTT on 10/5/22, beautiful color, great milker, laid back personality and has given us two heifers in a row that are awesome. She is bred to Sheriff ECR who is out of Brazos Rose Ranger, a Jamakizm's Alphie son and 92+" ECR Cactus Bloom, who's out of ECR Houston Tari, one of the cornerstone cows at EI Coyote Ranch. We are excited about this cross! Go to Hubbellionghorns.net for more info and check out her measurement and progeny.