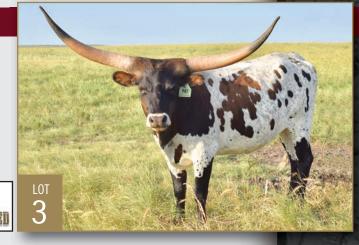

# LOT 3

### GLR TUFF N CATCHIT GAL GOLD MINE 1 X MINNIE PEARL 14 DOB: 9/20/2019 HEIFER CALF AT SIDE (DOB 10/18/2022) CALF TRIPLE BRED BL RIO CATCHIT

### TEXAS TUFF GLR COWBOY TUFF CHEX X RM TOUCH N WHIRL PAT 79" @ 3.4Y SERVICE SIRE TO HEIFER AT SIDE