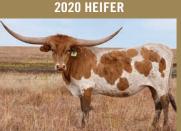

s been exposed to Electra Texa 164. This match gives you the Texa Van Horn on the dam's side and Cowboy Chex on the sire's side.



Breeding: Exposed to PCC Cactus Jack from 6/1/22 to 8/1/22.

**Comments:** OCV'd. Johne's negative; this colorful, big-framed Cowboy Tuff Chex (105)" daughter and (Drag Iron - 90" - granddaughter) produces a healthy calf every year. The combination of Drag Iron and Cowboy Tuff Chex has always been a great combination for horn and total package. We are keeping her 2020 Cut'N Dried heifer for replacement. She is confirmed bred to PCC Cactus Jack (80" TTT at 2.3 years and multiple futurity winner) for a spring 2023 calf. Go to www.gillilandranch.com for updated information.



### **COWBOY TUFF CHEX - 105"**



24

LOT 25

### DRAG IRON - 90"

**SERVICE SIRE** 



PCC CACTUS JACK-80"@2.2Y

**GLR CUT N DRAG(69"@2.5Y** 

# **3P RED IRON**

Consigned by DON & RHONDA POE **TLBAA No:** CI338624 **PH No:** 201 **DOB:** 3/21/2020 **FIFTY-FIFTY BCB 3P POKER FACE {** TOTAL SPECTRUM IRON TRIPLE TROUBLE { CHARD IRON **DV SHAMILE** 

Breeding: Exposed to Overachiever 610 from 6/25/22 to 12/15/22.

L01

Comments: OCV'd. This red heifer was one of our biggest framed calves out of our 2020 calf crop. She goes back to some of the greats: Drag Iron, Fifty-Fifty BCB, and Top Caliber. Exposed to a young bull, Overachiever 010, bred by Nancy Dunn for a spring 2023 calf. Don't pass on her just because she's red. Do your homework on the colorful calves that red cows can produce!

**4418>>>** 

# BULL CREEK LONGHORNS

# LOT 13 BCR DIAMOND RING 927

DOB: 7/27/2019 EXPOSE