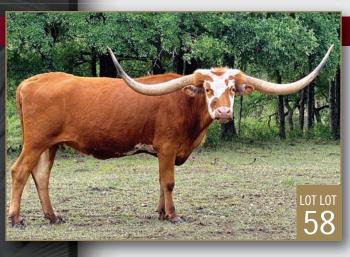

**TLBAA No: CI302093 PH No:** 113 **DOB:** 1/4/2017

**DRAG IRON OL ROLLO** { **ILLEGAL ROSE BCB** LVR TIGER LILY { LVR LUCCHESE BLAZE **DC DANCING DAKOTA** 

Breeding: Bull calf at side born 5/13/22 by RJF Real Deal. Exposed to Electra Texas 164 from 6/16/22 to sale.

Comments: OCV'd. Iron Lilly has a sweet disposition and raises very nice calves. She is sired by OL Rollo, a son of the late Drag Iron, which goes back to WS Jamakizm and Shadowizm. Her dam is LV Tiger Lily, giving you the Hunts Command Respect bloodline. Her bull at side is sired by RJF Real Deal, a CV Cowboy Casanova son out of a 92" cow, GJ APA's Monica Image, owned by Brentwood Ranch. She has been exposed to Electra Texa 164. This match gives you the Texa Van Horn on the dam's side and Cowboy Chex on the sire's side.









01

## SILVER SITTIN GRACE

Consigned by KURT TWINING TLBAA No: CI315019 PH No: 165 DOB: 12/8/2018 SILVER KELLY 20 { KC JUST RESPECT **KELLY'S DARLIN'** SILVER SITTIN PRETTY { SITTIN HIGH ALLENS 329

Breeding: Exposed to RRR Vindicator's Edge from 6/1/22 to 8/18/22; Exposed to Heartbreaker from 8/19/22 to 10/30/22.

Comments: OCV'd. Grace just turned four years old and delivered a beautiful black and white heifer as her replacement. Dog-gentle, kid-friendly, and milks great with no flaws. Just a solid pedigree up and down the page. Ten animals over 80" TTT. Exposed to two great bulls over 88" TTT - Vindicator's Edge and the one and only Heart Breaker for a great calf.



# 2BAR2 DELTA

**Consigned by PAT & STAN IVICIC** TLBAA No: CI302177 PH No: 146 DOB: 12/28/2016 **CONCEALED WEAPON