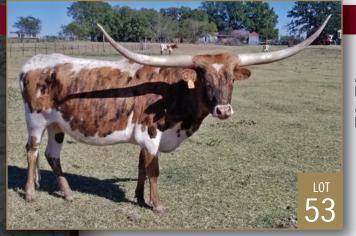

# BCR SHELBY 680

Consigned by SUZANNE & WILLIAM H. TORKILDSEN, M.D. TLBAA No: CTI310497 **PH No:** 680 **DOB:** 11/14/2016

### RIO BRAVO ECR { JP RIO GRANDE **TARI GRAVES FM49** REGARDED GRACE { STAR REGARD 927 RC AMAZING GRACE

Breeding: Bull calf at side born 10/7/22 by Icon of RM. Not exposed. **Comments:** OCV'd. She is a sweet cow and easy to work. She comes from foundation blood at El Coyote on top - a JP Rio Grande bull x Tari Graves cow, and a Don Julio cow on the bottom, along with a Peacemaker son. Very nice HR breeding. Breeds back every year. Good, solid cow. She is a beautiful cow and a pleasure to own. Her calf was born on 10/7/22 and she will be left unexposed until sale to breed to your bull.