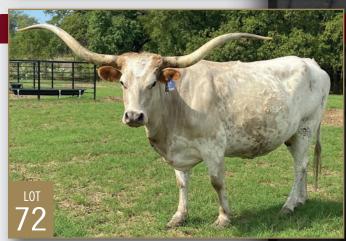

### hjloftice@gmail.com 940.231.2260 **9, 72**

Consigned by SEAN & HAYLEY LOFTICE

TLBAA No: CI289113 PH No: 19 DOB: 1/2/2014

RENEGADE 19/5 { J.R. GRAND SLAM R3 DEJA VU SUSIE GRANDE EOT 019 { LLL ROCKY VII S0 RED GRANDE

Breeding: Exposed to DH Concho from 4/5/22 to sale.

**Comments:** OCV'd. Rio is a Bowman bred, beautifully tri-colored cow with a great disposition and an incredible production history. She is one of those cows that continually outproduces herself, and we are retaining her 2021 and 2022 heifers. Her excellent milking and mothering abilities set them up for success in the future. Confirmed bred to DH Concho for a spring calf. See more on her at www.lofticelonghorns.com.