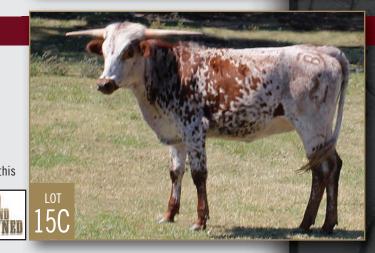

### Dora Thompson

Sand Hills Ranch Mansfield, LA echoofambush@aol.com 318.872.6329 **15A, 15B, 15C, 49** 

# SH LOUISIANA BAYOU 46/21

Consigned by DORA THOMPSON TLBAA No: Cl335709 PH No: 46/21 DOB: 1/26/2021

TEQUILLA HEART BREAK 108 { HEART BREAKER M ARROW TEQUILLA SHOT HR LOUISIANA { REBEL HR BAYOU STAR 590

### Breeding: Not exposed.

**Comments:** OCV'd. By Tequilla Heart Break, out of HR Louisiana. The back row of this pedigree reads like a Who's Who of herd sires: Cowboy Tuff Chex, M Arrow Tequilla Sunrise, WF Commando and Tommy Gun. Then we have Heart-breaker and Rebel HR. M Arrow Cha-Ching for good measure. Bred for horn and beauty.