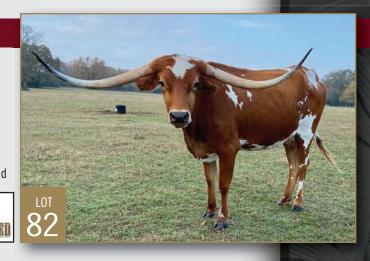

### Don & Kandi Edwards

DK Ranch Midway, TX edwards\_saddles@yahoo.com 281.387.8383 **33, 48, 82** 

# MTR PALOMA RISING 14/29

Consigned by DON & KANDI EDWARDS TLBAA No: CI291431 PH No: 14/29 DOB: 4/1/2014

FAST ARISEN { SUPER FAST MIST ARISEN MI TIERRA VACA 820 { MI TIERRA PHANTOM MI TIERRA VACO 63

Breeding: Exposed to Gladiator from 5/1/22 to 12/1/22.

**Comments:** This will be one of the biggest bodied cows in the sale and one of the most gentle. She has a unique blue roan color that throws her size and color to her calves. She is a great mother and has never missed a calving season. She'll be a great addition to anyone's herd. 66" TTT.