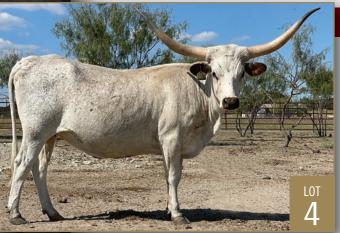

# LOT 25

### GLR MISS TUFF 2 DRAG

COWBOY TUFF CHEX X DSCC DRAG DANCER DOB: 6/28/2017 CONFIRMED BRED TO PCC CACTUS JACK CALF DUE 3/25/23

### GLR CUT N DRAG CUT'N DRIED X GLR MISS TUFF 2 DRAG 2020 HEIFER- 69"02.6Y