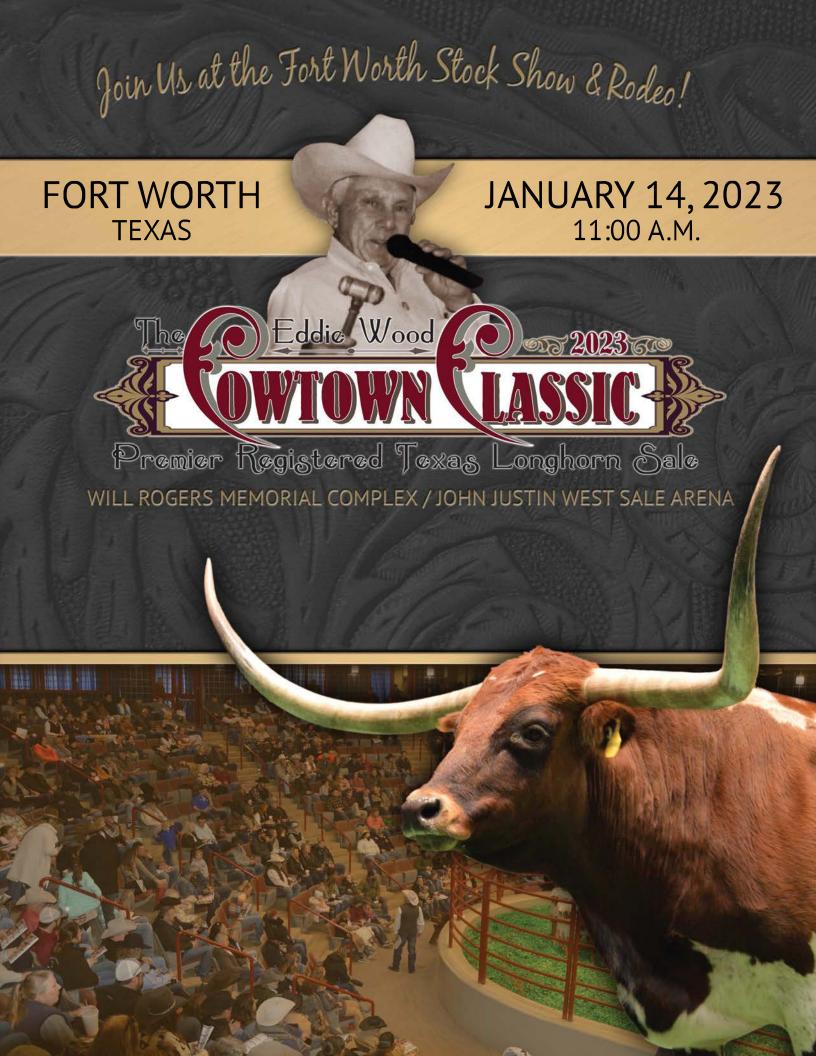

# Welcome to the 2023 Eddie Wood Cowtown Classic Sale in Fort Worth, TX!

We are incredibly excited to host each of you for this fantastic sale. The consignors dug deep into their breeding programs to consign what we feel is the best group of cattle we have put together in many years.

We are thrilled to continue to be a part of the legendary Fort Worth Stock Show & Rodeo. The Stock Show offers an excellent opportunity to showcase our breed in front of the general public and other livestock enthusiasts.

The Eddie Wood Cowtown Classic is the first sale of the year and the most prominent exposure opportunity for our amazing Texas Longhorns, being a part of the historic Fort Worth Stock Show and Rodeo in Fort Worth. We strive to bring all breeders together to utilize our talents and resources to market the Texas Longhorn Breeders Association of America and our exceptional cattle to new buyers and the general public.

We encourage all TLBAA members to participate in the Longhorn weekend. Please attend the Directors Meeting, the Annual General Membership meeting, and the Hall of Fame and Year-End Awards Reception on Friday. You can also cheer on our youth at the TLBT youth show at noon on Sunday, January 15, in the Watt Arena. On Monday, January 16, the day begins at 9:00 am in the historic coliseum with the Open Haltered classes. The Open Non-Haltered classes and the exciting Trophy Steers follow them.

The Eddie Wood Cowtown Classic is an excellent opportunity to start the year with a bang! Again, we want to thank our consignors for some amazing animals to offer at public auction. Join the fun and excitement with your TLBAA.