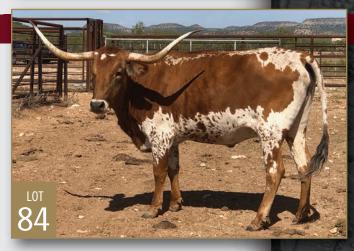

### **Roy & Amanda Cherry**

Cherry Cattle Company LLC Midland, TX 79706 atcherry3@gmail.com 432.661.4404 **16, 52, 84**,

**4W TRES FARLAPS** 

Consigned by ROY & AMANDA CHERRY TLBAA No: CI315009 PH No: 810 DOB: 10/4/2018 DOS FARLAPS { SAFARI WARRIOR CHEX BL FARLAP SPARKLE 872

UNA { SQUAW'S OSAGE ROCK YO RULING GIRL 4127 Breeding: Bull calf at side born 9/4/22 by ANB Highwayman. Not exposed.

**Comments:** OCV'd. Tres is the daughter of the late Dos Farlaps. She has not been exposed back, so she is ready for your bull. She has a bull calf at side, born 9/4/22, with docile sire, Highwayman. Tres has been hand fed since 6 months old. She throws beautiful calves, all with a touch of their own personality.