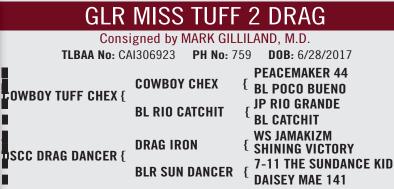

### GLR MISS TUFF 2 DRAG

COWBOY TUFF CHEX X DSCC DRAG DANCER DOB: 6/28/2017 CONFIRMED BRED TO PCC CACTUS JACK CALF DUE 3/25/23

### GLR CUT N DRAG CUT'N DRIED X GLR MISS TUFF 2 DRAG 2020 HEIFER- 69"02.6Y