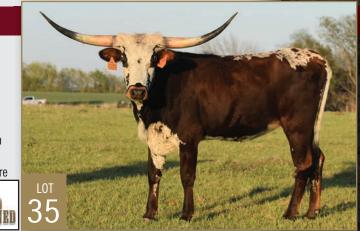

### HLR PRIME EXAMPLE 929 Consigned by KEITH AND MARCIA HAGLER TLBAA No: CI323667 **PH No:** 929 **DOB:** 9/9/2019 **RJF CROSS BOW** 2JB CACIQUE { **2JB VANILLA VODKA**

SHAMROCK HOT SPOTS { CONCEALED WEAPON SHAMROCK 2SPOT VAN HORNE

Breeding: Exposed to RJF Black Magic from 6/4/21 to 8/1/22; Exposed to WS Elevation from 8/24/22 to sale.

**Comments:** OCV'd. Gorgeous female, and her horns are just starting to roll over. Her sire is 2JB Cacique, a mid 80" TTT bull. His sire goes back to the legendary Top Caliber and WS Rainbow. You will also see that this dam is a 3/4 sister to 2JB Cocaine Lady. On the dam side, she goes back to Concealed Weapon and Shamrocks 2Spot Van Horne, a wonderful producing daughter of Sittin Bull and Texana Van Horne. It is hard to pack a pedigree any deeper.