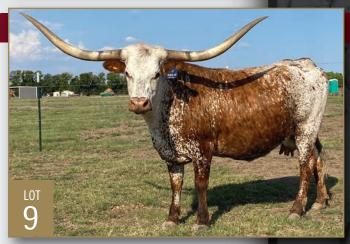

Consigned by SEAN & HAYLEY LOFTICE

TLBAA No: CI289113 PH No: 19 DOB: 1/2/2014

RENEGADE 19/5 { J.R. GRAND SLAM R3 DEJA VU SUSIE GRANDE EOT 019 { LLL ROCKY VII S0 RED GRANDE

Breeding: Exposed to DH Concho from 4/5/22 to sale.

**Comments:** OCV'd. Rio is a Bowman bred, beautifully tri-colored cow with a great disposition and an incredible production history. She is one of those cows that continually outproduces herself, and we are retaining her 2021 and 2022 heifers. Her excellent milking and mothering abilities set them up for success in the future. Confirmed bred to DH Concho for a spring calf. See more on her at www.lofticelonghorns.com.