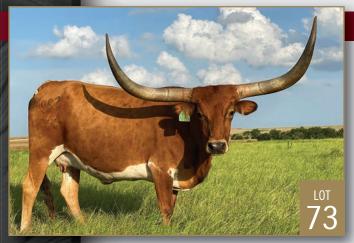

### Ron Bailey Temple, TX ron@FMBlandandcattle.com 254.534.1886

**24, 61, 73** 

Mark Gilliland, M.D. Gilliland Ranch, LLC Weatherford, TX gillilandranch@gmail.com 713.303.9714 **3, 25, 77** 

# FMB IRON LILY

Consigned by FMB LAND & CATTLE, LLC **TLBAA No: CI302093 PH No:** 113 **DOB:** 1/4/2017

**DRAG IRON OL ROLLO** { **ILLEGAL ROSE BCB** LVR TIGER LILY { LVR LUCCHESE BLAZE **DC DANCING DAKOTA** 

Breeding: Bull calf at side born 5/13/22 by RJF Real Deal. Exposed to Electra Texas 164 from 6/16/22 to sale.

Comments: OCV'd. Iron Lilly has a sweet disposition and raises very nice calves. She is sired by OL Rollo, a son of the late Drag Iron, which goes back to WS Jamakizm and Shadowizm. Her dam is LV Tiger Lily, giving you the Hunts Command Respect bloodline. Her bull at side is sired by RJF Real Deal, a CV Cowboy Casanova son out of a 92" cow, GJ APA's Monica Image, owned by Brentwood Ranch. She has been exposed to Electra Texa 164. This match gives you the Texa Van Horn on the dam's side and Cowboy Chex on the sire's side.