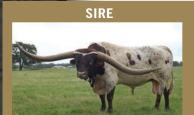

### HUBBELLS 20 G SPECIAL Consigned by MARK HUBBELL **TLBAA No:** CI316048 **PH No:** 82 **DOB:** 4/13/2018 **CONCEALED WEAPON HUBBELLS 20 GAUGE { HUBBELLS RIO GLORY** HUBBELLS SPECIAL CATCH { COWBOY CATCHIT CHEX **HUBBELLS 38 SPECAIL** Breeding: Exposed to Sheriff ECR from 7/25/22 to 12/1/22.

Comments: OCV'd. 20 G Special is out of my favorite cross, Hubbells 20 Gauge on Cowboy Catchit Chex daughters. She has big rolling horns, 79 7/8" TTT on 10/5/22, beautiful color, great milker, laid back personality and has given us two heifers in a row that are awesome. She is bred to Sheriff ECR who is out of Brazos Rose Ranger, a Jamakizm's Alphie son and 92+" ECR Cactus Bloom, who's out of ECR Houston Tari, one of the cornerstone cows at EI Coyote Ranch. We are excited about this cross! Go to Hubbellionghorns.net for more info and check out her measurement and progeny.