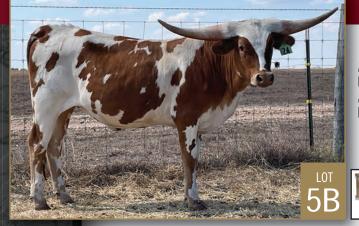

# WILD ROSE 4-1

Consigned by MCCARROLL RANCH CO. LLC

**TLBAA No:** CI333188 **PH No:** 4-1 **DOB:** 6/13/2021

### **COWBOY CATCHIT CHEX GAUCHO BCR 684** { LITTLE TARI ONE STAR COMMAND BLIZZARD ROSE **RMR DAISY** {

Breeding: Not exposed.

Comments: OCV'd. Wild Rose is a stand-out heifer with good conformation and a great set of horns. Her dam is 94.3" TTT and 118" Total Horn. She is ready to help your herd excel. She comes to you unexposed.