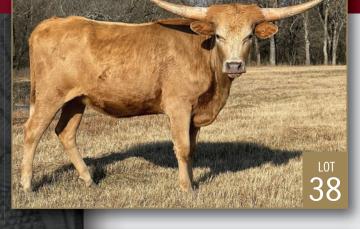

### **Pace Cattle Company**

Scott Pace Oktaha, OK scottwpace10@gmail.com 801.360.2500 **38, 64, 78** 

# PCC GOLDEN ANGEL LOT 38

DOB: 3/30/2020 GOLD MINE 1 X CB ANGELITA TTT: 61.5 ON 10/26/22

## PCC GOLDEN ANGEL

Consigned by PACE CATTLE COMPANY **TLBAA No:** CI338331 **PH No:** 70 **DOB:** 3/30/2020 **COWBOY CATCHIT CHEX GOLD MINE 1** { **2A DAISY DUKE** RESPECT ME Shamrock angel baby **CB ANGELITA** {

Breeding: Exposed to PCC Cactus Jack from 9/15/22 to 11/30/22. **Comments:** Beautiful Gold Mine 1 daughter and out of a fantastic producing cow named CB Angelita. Golden Angel is a very pretty caramel/grulla color and we are keeping a beautiful PCC Dark Knight heifer out of her. She should be bred to PCC Cactus Jack, who was 77 7/8" at 25 months and he is a multiple-time futurity winner.