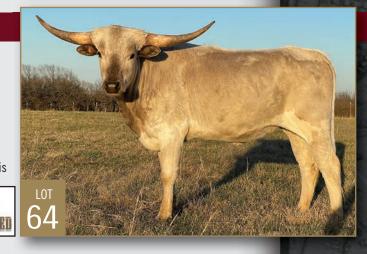

### **Pace Cattle Company**

Scott Pace Oktaha, OK scottwpace10@gmail.com 801.360.2500 **38, 64, 78** 

# PCC CARE BEAR LOT 64

DOB: 5/17/2020 PCC BEAR CLAW X PCC GOLDEN DAY TTT: 53.625" ON 10/28/22 \*BULL CALF (09-18-22) BY PCC CACTUS JACK