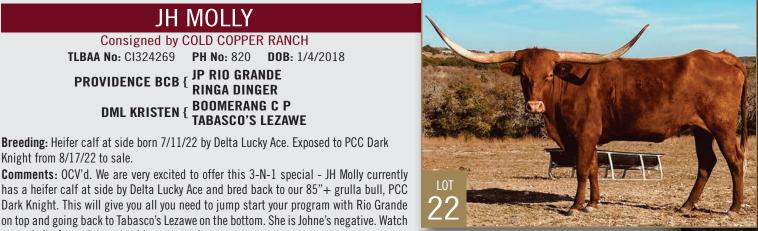

# LOT 22 JH MOLLY

COLD COPPER

CATTLE CO. LL

PROVIDENCE BCB x DML Kristen DOB: 1/4/2018 Exposed to PCC Dark Knight 8/17/22 to 11/14/22 & Tied Off 12/1/22 to Sale Date. Heifer calf at side born 7/11/22 | SIRE:Delta Lucky Ace

**TLBAA No:** CI324269

our website for updates at coldcopperranch.com.

Knight from 8/17/22 to sale.

**Comments:** OCV'd, DC Rowdys Marshmallow is a well bred Rowdy HR daughter with legendary Tari Graves, Top Caliber and the industry's most sought after LLL Rosemary genetics. DC Rowdys Marshmallow's beautiful horn set is just rolling out and projects into the upper 80's! We are keeping her heifer calf as replacement or we would not be selling her. Wow, wow, wow, to top it off DC Rowdys Marshmallow is bred to the legend Concealed Weapon for a spring calf!

> JH MOLLY Consigned by COLD COPPER RANCH

PROVIDENCE BCB { JP RIO GRANDE

DML KRISTEN { BOOMERANG C P

Breeding: Heifer calf at side born 7/11/22 by Delta Lucky Ace. Exposed to PCC Dark

**PH No:** 820 **DOB:** 1/4/2018