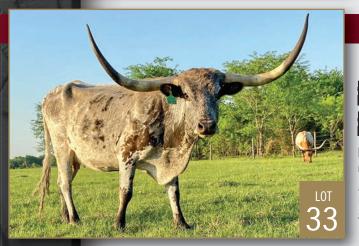

Consigned by MARK HUBBELL

**TLBAA No:** CI335732 **PH No:** 919 **DOB:** 5/25/2019

HUBBELLS 20 GAUGE { CONCEALED WEAPON HUBBELLS RIO GLORY HUBBELLS CATCH A GLEAM 56 { COWBOY CATCHIT CHEX HUBBELLS MISS GLEAM

**Breeding:** Exposed to CDC Moma Tried from 8/1/22 to 11/30/22. **Comments:** OCV'd. Gleam is a pretty, 20 Gauge daughter with beautiful color, body and nice horns. She goes back to Concealed Weapon, Hubbells Rio Glory, Cowboy Catchit Chex, BL Rio Catchit, JP Rio Grande, Watson 83...she's bred to CDC Moma Tried (JH Safari Son x BL Pretty Bomber) for a 2023 spring calf. Go to hubbelllonghorns.net for more info.