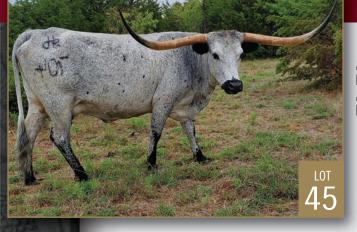

# HLR CASSIE'S PRIDE

Consigned by TRIPLE B RANCH OF GILMER LLC TLBAA No: CI310676 PH No: 6 DOB: 5/30/2017

COWBOY CASANOVA { CV COWBOY CASANOVA { SMOKY ROAN COWBOY CASANOVA'S PRIDE { GALA SHOW OF STARS AWESOME VIA SARASAM MAXIMUS ST

> RC ANGIE { RC JULIE GIRL

COWBOY CHEX { SMOKY ROAN AWESOME VIAGRA SARASAM MAXIMUS ST { HORSE HEAD SHOW TIME D/O RAWHIDE BREW'S AWESOME JULIE

Breeding: Not exposed.

Π

**Comments:** OCV'd. HLR Cassie's Pride is a beautiful and friendly, proven mama cow, currently on our property with her amazing heifer, Bella Rose (Cl323459). Over 60" TTT, she adds a majestic feel to any pasture. Breed her with confidence.