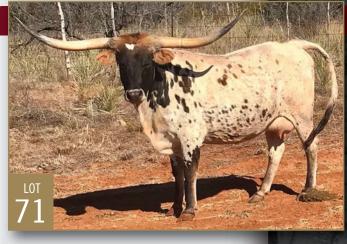

### Hartnett/Stilwell Partnership

Sweetwater, TX vern-hartnett@comcast.net 719.684.6573 **6, 71** 

# DRAG LINE

Consigned by HARTNETT/STILWELL PARTNERSHIP TLBAA No: Cl325757 PH No: 197 DOB: 4/17/2020

### TIME LINE { JP RIO GRANDE DRAGON PEARL FAR FROM OVER { OVER KILL FAR FETCHED

Breeding: Exposed to Cut N Drag from 5/16/22 to sale.

**Comments:** OCV'd. Drag Line is by sire, Time Line 90.25" TTT and has loaded genetics. Top side has JP Rio Grande, Dragon Pearl, Drag Iron and Field of Pearls. Bottom side has Over Kill, Field of Pearls and Farlap Chex. She is bred by a son of Cut N Dried, by Cowboy Tuff Chex.