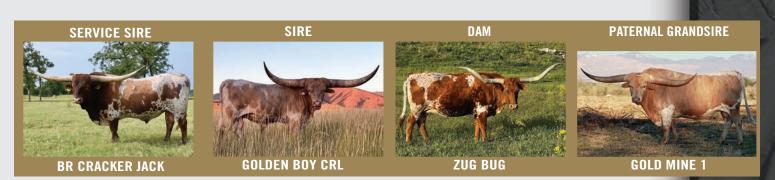

# 

LOT 57

SIRPA COLDANBOY CLR

DAMEZUCIBUC

BR CRACKER JACK DOB: 4/30/2017 JHRURALLY SCREWED X TTT JAMMIN' JENNY

RC ANNIE UP DOB: 1/7/2017 BRED TO HL JANGO - SEX SEMEN SIRE: JH RURALLY SCREWED

DAM: RC ANNIE OAKLEY

HL JANGO DOB: 11/25/2018 TUFF COWBOY DC X 7D MINNIE OREO

ALWAYS OFFERING CONSISTENCY & PREDICTABILITY RCLARSON LONGHORNS | A.I. & EMBRYO SERVICES ROBERT, CARMEN & LACEY LARSON | RCLARSONLONGHORNS@GMAIL.COM | 503.812.2643