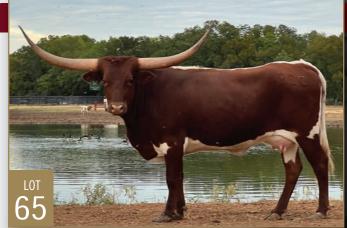

### HUBBELLS 20 G SPECIAL Consigned by MARK HUBBELL **TLBAA No:** CI316048 **PH No:** 82 **DOB:** 4/13/2018 **CONCEALED WEAPON HUBBELLS 20 GAUGE { HUBBELLS RIO GLORY** HUBBELLS SPECIAL CATCH { COWBOY CATCHIT CHEX **HUBBELLS 38 SPECAIL** Breeding: Exposed to Sheriff ECR from 7/25/22 to 12/1/22.

Comments: OCV'd. 20 G Special is out of my favorite cross, Hubbells 20 Gauge on Cowboy Catchit Chex daughters. She has big rolling horns, 79 7/8" TTT on 10/5/22, beautiful color, great milker, laid back personality and has given us two heifers in a row that are awesome. She is bred to Sheriff ECR who is out of Brazos Rose Ranger, a Jamakizm's Alphie son and 92+" ECR Cactus Bloom, who's out of ECR Houston Tari, one of the cornerstone cows at EI Coyote Ranch. We are excited about this cross! Go to Hubbellionghorns.net for more info and check out her measurement and progeny.