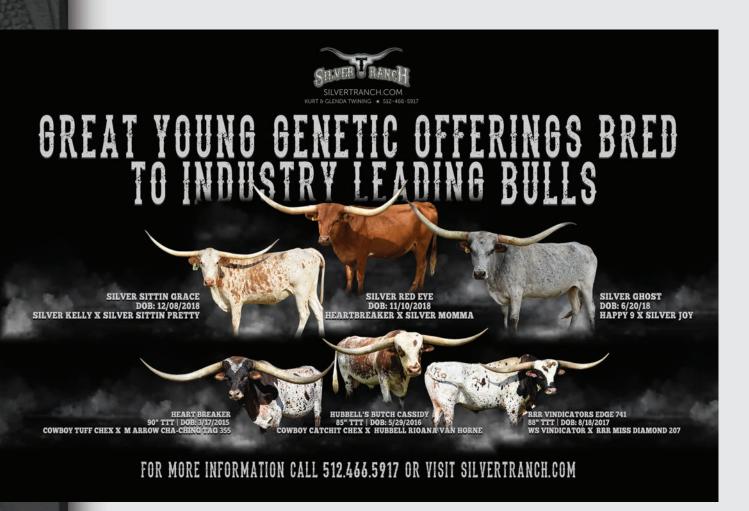

# SILVER RED EYE

Consigned by KURT TWINING TLBAA No: CI315006 PH No: 163 DOB: 11/10/2018

HEART BREAKER { COWBOY TUFF CHEX M ARROW CHA-CHING SILVER MOMMA { KC JUST RESPECT CIRCLE S BIG MOMMA

**Breeding:** Exposed to RRR Vindicator's Edge from 6/1/22 to 8/18/22; Exposed to Heartbreaker from 8/19/22 to 10/30/22.

**Comments:** OCV'd. Smooth, feminine cow with a great pedigree, loaded with the best horn genetics - Heart Breaker (114"), M Arrow Cha-Ching (140"), Cowboy Tuff Chex (120") total horn. Did a great job with her first calf who weaned off at 500 lbs. She has no flaws - quiet, gentle and super friendly. Milks great.

## SILVER GHOST

Consigned by KURT TWINING

### HAPPY 9 { COWBOY TUFF CHEX M ARROW CHA-CHING SILVER JOY 75 { KC JUST RESPECT LUNAR JOY

**Breeding:** Exposed to Heartbreaker from 6/1/22 to 8/18/22; Hubbell's Butch Cassidy from 8/19/22 to sale.

**Comments:** OCV'd. Beautiful, blue roan cow that is only four years old and should be over 80" TTT by sale date. Sired by the black and white bull, Happy 9, which brings in the two longest total horn bull and cow of the breed -Cowboy Tuff Chex and M Arrow Cha Ching. On the bottom, you have the great KC Just Respect, black and white bull. Three, 100" TTT animals in her pedigree.

## SILVER SITTIN GRACE

Consigned by KURT TWINING TLBAA No: CI315019 PH No: 165 DOB: 12/8/2018 SILVER KELLY 20 { KC JUST RESPECT **KELLY'S DARLIN'** SILVER SITTIN PRETTY { SITTIN HIGH ALLENS 329

Breeding: Exposed to RRR Vindicator's Edge from 6/1/22 to 8/18/22; Exposed to Heartbreaker from 8/19/22 to 10/30/22.

Comments: OCV'd. Grace just turned four years old and delivered a beautiful black and white heifer as her replacement. Dog-gentle, kid-friendly, and milks great with no flaws. Just a solid pedigree up and down the page. Ten animals over 80" TTT. Exposed to two great bulls over 88" TTT - Vindicator's Edge and the one and only Heart Breaker for a great calf.