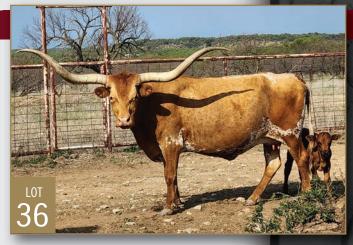

# CASINO GOLD 981

Consigned by LONG M RANCH

TLBAA No: CI319472 PH No: 981 DOB: 8/9/2019

### GOLD MINE 1 { COWBOY CATCHIT CHEX 2A DAISY DUKE PG MISS CASINO { WBAR ITSMISTERCHEX2U CASINO'S JEWEL

Breeding: Exposed to Top Saddle from 1/15/22 to 12/10/22.

**Comments:** OCV'd. Goldie is a beautiful, feminine head, daughter of Gold Mine 1! Gold Mine goes back to Cowboy Catchit Chex, who just passed away. Her dam, PG Miss Casino, goes back to Wbar Itsmisterchex2u! She came back positive for pregnancy, by blood draw, 3/8/22. She will be palpated for confirmation. She is bred to our bull, Top Saddle. He is a son of Saddlehorn, who measured 87.125" TTT before passing away. Our bull, Top Saddle, has the desired flair back horns and is true black and white! He measured 86.00" TTT and 92.50" TH on 7/4/22. Goldie measured 58.25" on 2/19/20 and 69.00" TH. She will be wormed, OCV'd - including multimin 90. Don't miss out on this gorgeous Goldmine daughter!!