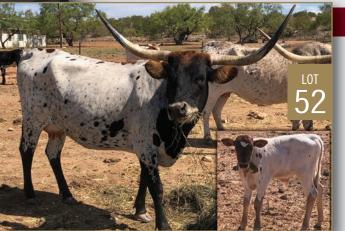

# SR CLOUT'S STELLA 076

Consigned by STRUTHOFF RANCH TLBAA No: CI323093 PH No: 76 DOB: 5/8/2020 SR CLOUT 466 { BOWIE TEXA 280 SUNNY'S DREAM GIRL 372 HR REBELS STAR { REBEL HR AWESOME STAR

Breeding: Exposed to SR Vaguero Charlie 9124 from 12/16/21 to 1/10/23.

**Comments:** OCV'd. She will be approximately 32 months by sale date. She last measured 60.25" TTT at 28 months. SR Clout's Stella is one of our nicest SR Clout 466 progeny. Her dam is HR Rebel Star. Stella is a large-bodied, red brindled heifer with correct conformation and a lateral, uniform horn set. She is bred to SR Vaquero Charlie 9124, a Del Charro and Magic Glory EOT progeny from 12/16/2021 thru 1/10/2023. She is about to calve in mid to late October 2022 and will be exposed back. She will be tested closer to sale date to ensure negative Johnes and will be up to date on vaccinations and worming. LOOK FOR HER FULL SISTER, SR CLOUT'S ESTRELLA 136, WHO ALSO SELLS IN TODAY'S SALE AS LOT #51.