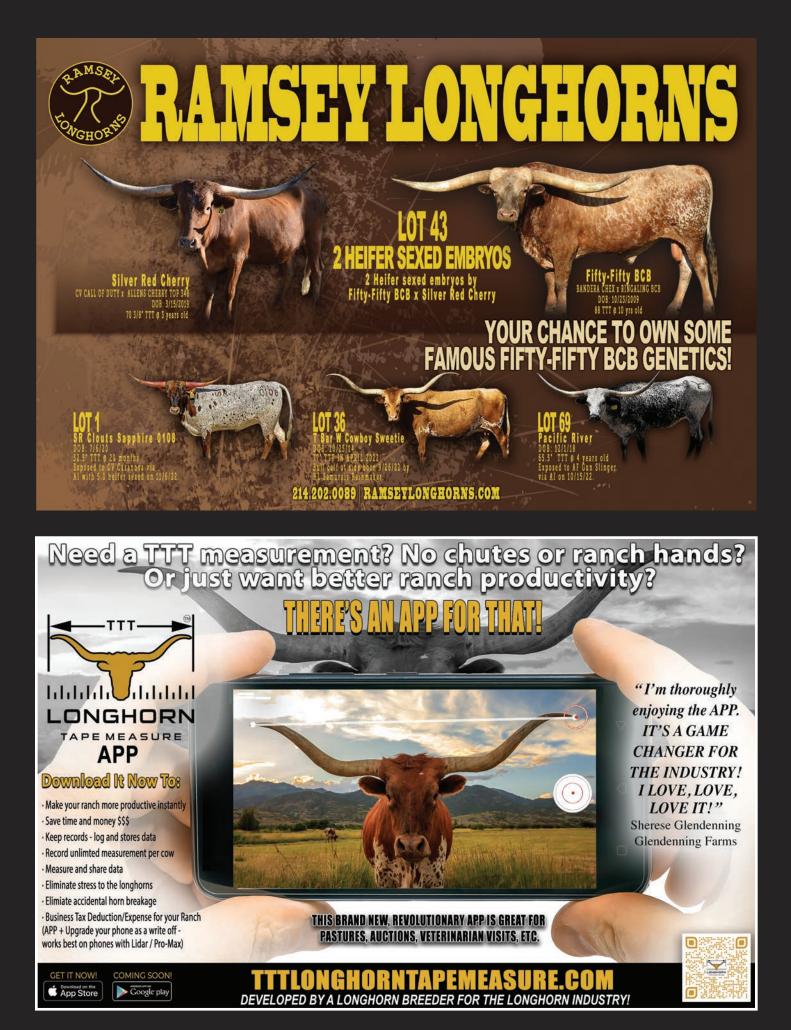

### **Ramsey Longhorns**

Jarrad & Kristy Ramsey Allen, TX jarrad-ramsey@sbcglobal.net 214.202.0089 **1, 36, 69** 

# HEIFER SEXED EMBRYOS

Consigned by RAMSEY LONGHORNS TLBAA No: CI320011 PH No: 179 DOB: 3/15/2019

FIFTY-FIFTY BCB { BANDERA CHEX RINGALING BCB

SILVER RED CHERRY { CV CALL OF DUTY ALLENS CHERRY TOP 348

**Comments:** Two frozen embryos located at Paragon Cattle Services. We will pay shipping to the buyer. Fifty BCB - needs no introduction because we all know how well his genetics cross with so many in the breed. He produced 100" TTT females, 100" TTT steers, and 90" TTT

bulls. He has made Horn Showcase Winners, World Show Champions, and top money earners in countless futurities. His semen is no longer available so here's your chance to have progeny from the famous Fifty Fifty BCB. Silver Red Cherry - out of Allen's Cherry Top 348, with 90" TTT, whose dam brings in the great Top Caliber, Hunts Command Respect and then, the well known CV Call of Duty bull, the sire Silver Red Cherry had over 70" TTT at three years of age and showing fabulous growth day after day. Crazy great genetics mixed with Fifty-Fifty BCB. Here's your chance.

# PACIFIC RIVER

Consigned by RAMSEY LONGHORNS TLBAA No: Cl323754 PH No: 93 DOB: 12/1/2018

HH PACIFIC WARRIOR { SHENANDOAH WARRIOR PACIFIC BARBLESS HL RIVERBOAT PLAYER { WILD WEST CHEX RIVER EMPRESS

Breeding: Exposed to AF Gun Slinger via A.I. on 10/15/22.

**Comments:** OCV'd. A black and white speckled beauty with great horn length and growth at her age. She is a great milker and mama cow, with a good pedigree on top and bottom. Her color is very distinct and eye catching. She is A.I.'d to AF Gun Slinger.