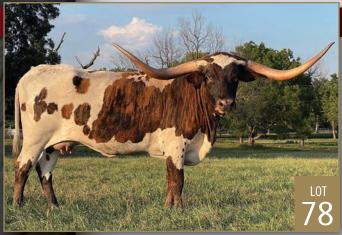

# CASINO GOLD 981

Consigned by LONG M RANCH

TLBAA No: CI319472 PH No: 981 DOB: 8/9/2019

### GOLD MINE 1 { COWBOY CATCHIT CHEX 2A DAISY DUKE PG MISS CASINO { WBAR ITSMISTERCHEX2U CASINO'S JEWEL

Breeding: Exposed to Top Saddle from 1/15/22 to 12/10/22.

**Comments:** OCV'd. Goldie is a beautiful, feminine head, daughter of Gold Mine 1! Gold Mine goes back to Cowboy Catchit Chex, who just passed away. Her dam, PG Miss Casino, goes back to Wbar Itsmisterchex2u! She came back positive for pregnancy, by blood draw, 3/8/22. She will be palpated for confirmation. She is bred to our bull, Top Saddle. He is a son of Saddlehorn, who measured 87.125" TTT before passing away. Our bull, Top Saddle, has the desired flair back horns and is true black and white! He measured 86.00" TTT and 92.50" TH on 7/4/22. Goldie measured 58.25" on 2/19/20 and 69.00" TH. She will be wormed, OCV'd - including multimin 90. Don't miss out on this gorgeous Goldmine daughter!!