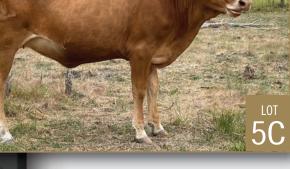

# **BROWNIE** 51

Consigned by MCCARROLL RANCH CO. LLC **TLBAA No:** CI333190 **PH No:** 51 **DOB:** 5/15/2021

**TEJAS STAR** FULL THROTTLE STAR { EARLY WINTER STAR

**BL FREEWAY CHEX 648 RMR BEAUMONT** { **ME BUTLER BLANCHE** 

Breeding: Not exposed.

Comments: OCV'd. Brownie 51 is an exceptional heifer who is unexposed and ready to

help your herd shine. She is a beautiful light brindle with great horn for her age. This is one heifer that is hard to turn loose of.