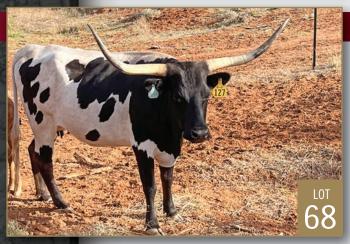

### **D-H ANNIE** Consigned by DON HALE **TLBAA No:** C306078 **PH No:** 127 DOB: 1/13/2017 **CROWN ROYAL 007** CROWN'S CLASSIC SHADOW {SK CLASSY EXPRESS H CINCO DE MAYO { M.W. WICHITA QUIXOTE **PRAIRIE DANCER MEADOWWOOD'S LIZA JANE CROWN'S CLASSIC SHADOW D-H DARK SHADOW EVERTICAL SPRINGS** H NEGRA MODELO { **CROWN'S CLASSIC SHADOW D-H NIOBE** <sup>{</sup> SWEET DONNA Π

Breeding: Exposed to R H Quattro from 6/10/22 to sale.

**Comments:** OCV'd. She is a beautiful black and white healthy 5 year old cow she has had healthy and colorful bull calves the past 2 years. She is very friendly and will come to the feed sack. In August, 2020 she measured 33" TTT; in July, 2021 55" TTT. We will remeasure in December prior to the sale.