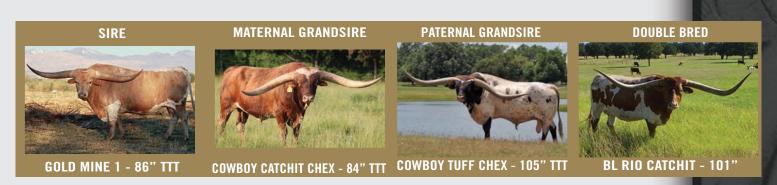

### GLR TUFF N CATCHIT GAL GOLD MINE 1 X MINNIE PEARL 14 DOB: 9/20/2019 HEIFER CALF AT SIDE (DOB 10/18/2022) CALF TRIPLE BRED BL RIO CATCHIT

### TEXAS TUFF GLR COWBOY TUFF CHEX X RM TOUCH N WHIRL PAT 79" @ 3.4Y SERVICE SIRE TO HEIFER AT SIDE

## GLR TUFF N CATCHIT GAL Consigned by MARK GILLILAND, M.D.

TLBAA No: CAI322252 PH No: 945 DOB: 9/20/2019 **COWBOY CATCHIT CHEX** {

**GOLD MINE 1** {

**2A DAISY DUKE** 

**COWBOY TUFF CHEX** MINNIE PEARL 14 { **FIELD OF PEARLS** 

Breeding: Exposed to Texas Tuff GLR from 12/1/21 to sale.

**Comments:** OCV'd. Johne's negative; this young heifer is a Gold Mine daughter, combining the pedigrees of Cowboy Tuff Chex (105") and Cow-

boy Catchit Chex (84"). Her maternal line is very productive, featuring granddam, Field of Pearls

{

and dam, Minnie Pearl. Other females in the pedigree are BL Rio Catchit (101") x 2 and 2A Daisy Duke (85"). She should have a heifer calf at side at sale time by Texas Tuff GLR (Cowboy Tuff Chex - 105" X RM Touch N Whirl Pat - 95"). She will be left open to breed to your bull of choice. You can go to www.gillilandranch.com for updated information.