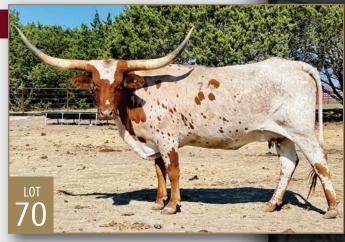

# LUT 70 JH RURAL NATASHA

JH RURALLY SCREWED x JH NATASHA DOB: 10/8/2017 Exposed to Delta Lucky Ace from 9/25/22 to sale. Bull calf born 8/16/22 | SIRE: Delta Lucky Ace

> Mike, Kali, Samantha & Jacee Smith kali@coldcopperranch.com www.ColdCopperRanch.com

# JH RURAL NATASHA

Consigned by COLD COPPER RANCH

**TLBAA No:** Cl324267 **PH No:** 715 **DOB:** 10/8/2017

### JH RURALLY SCREWED { JP RIO GRANDE LADY MONIKA BL JH NATASHA { JH BOONE AND CROCKETT HL RITA

**Breeding:** Bull calf born 8/16/22 by Delta Lucky Ace. Exposed to Delta Lucky Ace from 9/25/22 to sale.

**Comments:** OCV'd. JH Rural Natasha is a nice female that comes from a powerful maternal line, with Lady Monika BL on the top and going back to Tabasco's Lezawe on the bottom. She currently has a bull calf at side by Delta Lucky Ace and is bred back the same way for a possible 3-n-1. Follow us at www.coldcopperranch.com for updates.