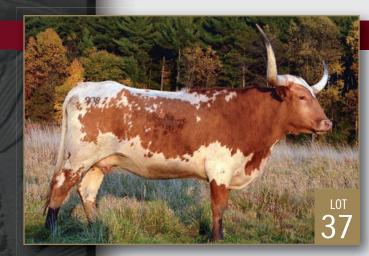

### Garrett Hubbell

Hastings, MI ghubbelllonghorns@gmail.com 616.970.6388 **11, 37** 

Consigned by MARK HUBBELL

**TLBAA No:** CI335732 **PH No:** 919 **DOB:** 5/25/2019

HUBBELLS 20 GAUGE { CONCEALED WEAPON HUBBELLS RIO GLORY HUBBELLS CATCH A GLEAM 56 { COWBOY CATCHIT CHEX HUBBELLS MISS GLEAM

**Breeding:** Exposed to CDC Moma Tried from 8/1/22 to 11/30/22. **Comments:** OCV'd. Gleam is a pretty, 20 Gauge daughter with beautiful color, body and nice horns. She goes back to Concealed Weapon, Hubbells Rio Glory, Cowboy Catchit Chex, BL Rio Catchit, JP Rio Grande, Watson 83...she's bred to CDC Moma Tried (JH Safari Son x BL Pretty Bomber) for a 2023 spring calf. Go to hubbelllonghorns.net for more info.