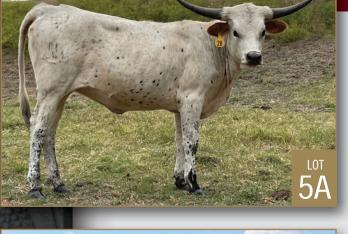

# GOLD DIGGER 41

Consigned by MCCARROLL RANCH CO. LLC **TLBAA No: CI333189 PH No:** 41 **DOB:** 4/26/2021 **COWBOY TUFF CHEX TUFF AND READY {** HELM HGC DOUBLE GRANDE EMPERORS GOLD BC BOWL LSL BOWL'S GOLD {

Breeding: Not exposed.

**Comments:** OCV'd. Gold Digger is a feminine-type heifer with unique coloring, red ears and black spots. She is unexposed and ready for the sire of your choice. She has a great bloodline with Cowboy Tuff Chex being the star in the line-up!