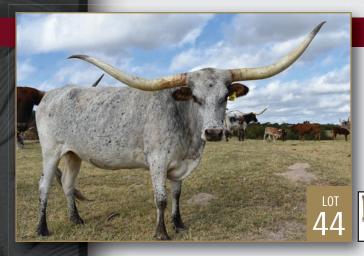

# HLR CASSIE'S PRIDE

Consigned by TRIPLE B RANCH OF GILMER LLC TLBAA No: CI310676 PH No: 6 DOB: 5/30/2017

COWBOY CASANOVA { CV COWBOY CASANOVA { SMOKY ROAN COWBOY CASANOVA'S PRIDE { GALA SHOW OF STARS AWESOME VIA SARASAM MAXIMUS ST

> RC ANGIE { RC JULIE GIRL

COWBOY CHEX { SMOKY ROAN AWESOME VIAGRA SARASAM MAXIMUS ST { HORSE HEAD SHOW TIME D/O RAWHIDE BREW'S AWESOME JULIE

Breeding: Not exposed.

Π

**Comments:** OCV'd. HLR Cassie's Pride is a beautiful and friendly, proven mama cow, currently on our property with her amazing heifer, Bella Rose (Cl323459). Over 60" TTT, she adds a majestic feel to any pasture. Breed her with confidence.