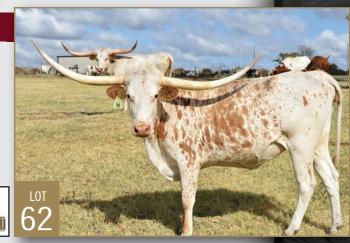

### **Ricky Mcleod**

Home Branch Ranch Manning, SC wrricky@ftc-i.net 803.983.0816 **32.60** 

## SILVER SITTIN GRACE

Consigned by KURT TWINING TLBAA No: CI315019 PH No: 165 DOB: 12/8/2018 SILVER KELLY 20 { KC JUST RESPECT **KELLY'S DARLIN'** SILVER SITTIN PRETTY { SITTIN HIGH ALLENS 329

Breeding: Exposed to RRR Vindicator's Edge from 6/1/22 to 8/18/22; Exposed to Heartbreaker from 8/19/22 to 10/30/22.

Comments: OCV'd. Grace just turned four years old and delivered a beautiful black and white heifer as her replacement. Dog-gentle, kid-friendly, and milks great with no flaws. Just a solid pedigree up and down the page. Ten animals over 80" TTT. Exposed to two great bulls over 88" TTT - Vindicator's Edge and the one and only Heart Breaker for a great calf.