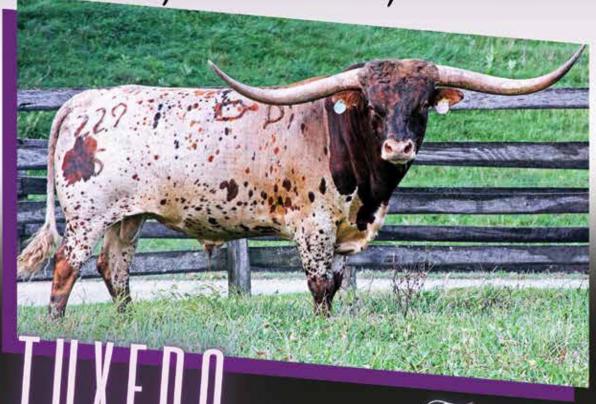

# **RIO LINDSEY**

Tomey Farms, Mike & Jamie Tomey

**DOB:** 4/20/2013 **PH#:** 13/21 **REG:** 263122 **BREEDING:** Blood tested bred to Tuxedo on 4/26/2022

**COMMENTS:** Rio Lindsey is a really pretty blue roan cow that has produced really pretty calves. She is bred to our outstanding bull, Tuxedo, that is over 82" TTT and is producing lots of horn at an early age. Rio Lindsey is a really good cow and her horns are flat and rolling. With her horns and her color, who would not want to see this beautiful cow out in their pasture? Don't miss out on the bidding!!!