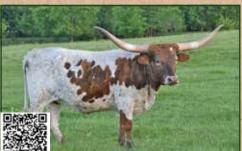

#### PLEASANT HILL LONGHORNS

Dylan Pfizenmaier & Ryann Allison Green, KS dylan\_pfitz@hotmail.com Lot #16, 28

# LAZYJ'S RAGTOP

Pleasant Hill Longhorns, Dylan Pfizenmaier & Ryann Allison

DOB: 4/6/2016 PH#: 9/16 **REG:** Cl308899 BREEDING: Al'd in May to CV Casonova Cowboy heifer sexed, than exposed from 7/1 to sale day to Nova Max

COMMENTS: Top Hand daughters are a hard commodity to get a hold of. Top Hands mom is a 3/4 sister to Drag Iron. Ragtop measured 80" TTT on 4/23/22. Bringing in a very strong pedigree including Top Caliber, Jamakizm, Gunsmoke, Tempter, Field of Pearls. We are Al'ing her in May with HEIFER SEXED CV Casanova Cowboy, then she'll be exposed to our upcoming herd sire, Nova Max who brings in Jammin Tex, Garlands Gal, Cowboy Casanova, Fl Rio Maxine. Either way should be a knock out calf.