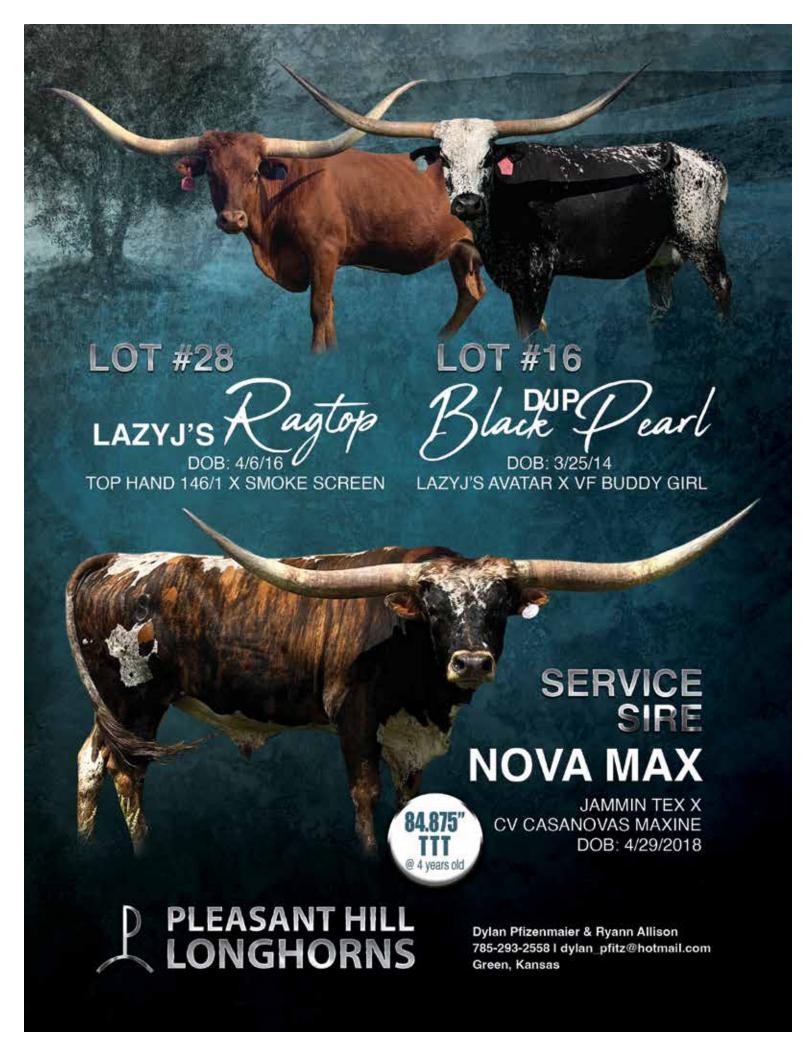

#### PLEASANT HILL LONGHORNS

Dylan Pfizenmaier & Ryann Allison Green, KS dylan\_pfitz@hotmail.com Lot #16, 28

# LAZYJ'S RAGTOP

Pleasant Hill Longhorns, Dylan Pfizenmaier & Ryann Allison

DOB: 4/6/2016 PH#: 9/16 **REG:** Cl308899 BREEDING: Al'd in May to CV Casonova Cowboy heifer sexed, than exposed from 7/1 to sale day to Nova Max

# DJP BLACK PEARL Pleasant Hill Longhorns, Dylan Pfizenmaier & Ryann Allison

DOB: 3/25/2014 PH#: 20 **REG:** Cl292975 BREEDING: Exposed to Nova Max from 7/1/2022 to Sale Day

**COMMENTS:** Hard to see this one leave. Pearl is one of the prettiest black and white cows you'll see out there. She is a true black and white, her dam is homozygous black. Very feminine female, great milker. Be pasture bred to our up and coming herdsire, Nova Max, measured 84 7/8" TTT at 4 years old, he is out of Jammin Tex out of a full sister to CV Call of Duty. He brings in both FL Rio Maxine and Garlands Gal for a great female line. Pearl is guaranteed to add some flash to your herd