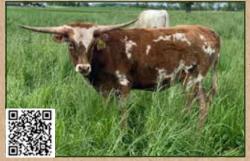

# LAZYJ'S RAGTOP

Pleasant Hill Longhorns, Dylan Pfizenmaier & Ryann Allison

DOB: 4/6/2016 PH#: 9/16 **REG:** Cl308899 BREEDING: Al'd in May to CV Casonova Cowboy heifer sexed, than exposed from 7/1 to sale day to Nova Max

COMMENTS: Top Hand daughters are a hard commodity to get a hold of. Top Hands mom is a 3/4 sister to Drag Iron. Ragtop measured 80" TTT on 4/23/22. Bringing in a very strong pedigree including Top Caliber, Jamakizm, Gunsmoke, Tempter, Field of Pearls. We are Al'ing her in May with HEIFER SEXED CV Casanova Cowboy, then she'll be exposed to our upcoming herd sire, Nova Max who brings in Jammin Tex, Garlands Gal, Cowboy Casanova, Fl Rio Maxine. Either way should be a knock out calf.