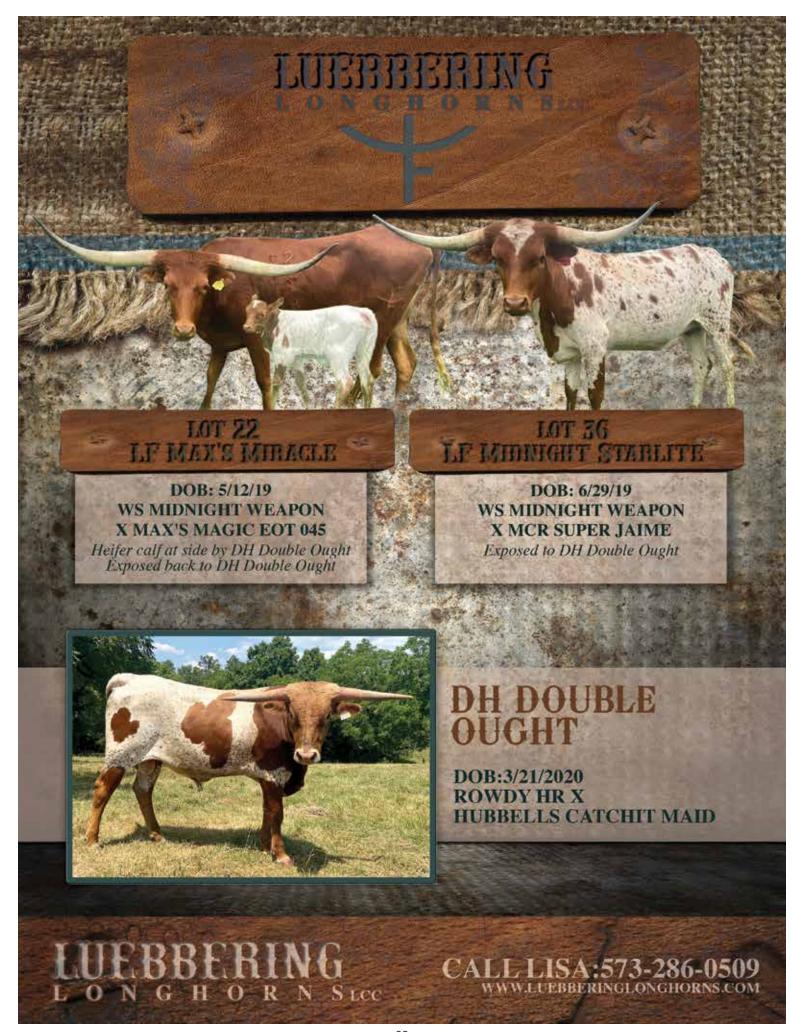

## **LUEBBERING FARMS LLC**

Lisa Luebbering Crocker, MO lisa.luebbering3@gmail.com Lot #22, 36

# LF MAX'S MIRACLE

Luebbering Farms LLC, Lisa Luebbering

DOB: 5/12/2019 **REG:** CI330701 PH#: 52/19 BREEDING: Exposed back to DH Double OO from 6/15/22 to Sale Date

COMMENTS: OCV'd. Max's Miracle with a beautiful red cow with a great disposition and milker/udder for being first time momma. She is stacked with old proven genetics and has heifer calf at side and should be bred back to the new age proven genetics. Don't miss out with adding this gal to your herd!!

WS MIDNIGHT WEAPON F

**CONCEALED WEAPON** 

WS MIDNIGHT

MAX'S MAGIC EOT 045

LLL MAXAMILLION PLUM LEIGH

# LF MIDNIGHT STARLITE Luebbering Farms LLC, Lisa Luebbering

DOB: 6/29/2019 PH#: 67/19 **REG:** CI330273 BREEDING: Exposed to DH Double Ought from 9/17/21 to 3/16/2022

COMMENTS: OCV'd. Starlite is out of my best producing momma, MCR Super Jamie. Over beautiful color patterns, horn and disposition...she can't go without a petting every time I am in the field with her!! She is exposed to DH Double OO (Hunt/Luebbering Partnership). Sired by the two-time ultimate bull - Rowdy HR x Hubbell's Catch-it Maid, who sold for \$40,000 at the 2022 Legacy Sale. Hope to have a calf at side prior to the sale. Don't miss out on adding the old proven genetics mixed with new proven genetics to your herd!

> WS MIDNIGHT WEAPON CONCEALED WEAPON WS MIDNIGHT MCR SUPER JAMIE JUBAL JANGLER

**DOB:** 2/4/2017 **PH#:** 22/7 **REG:** Cl311848 **BREEDING:** Exposed to Hubbells North Star 6/15/22 to Sale Date

**COMMENTS:** Here's a great producing cow straight out of the Bolen's program. All the greats in the pedigree, Bandera Chex, Working Man, Watson 167, the famous Ringa Dinger cow. We are retaining a barn burner heifer from last year. A real genetic boost to any program!