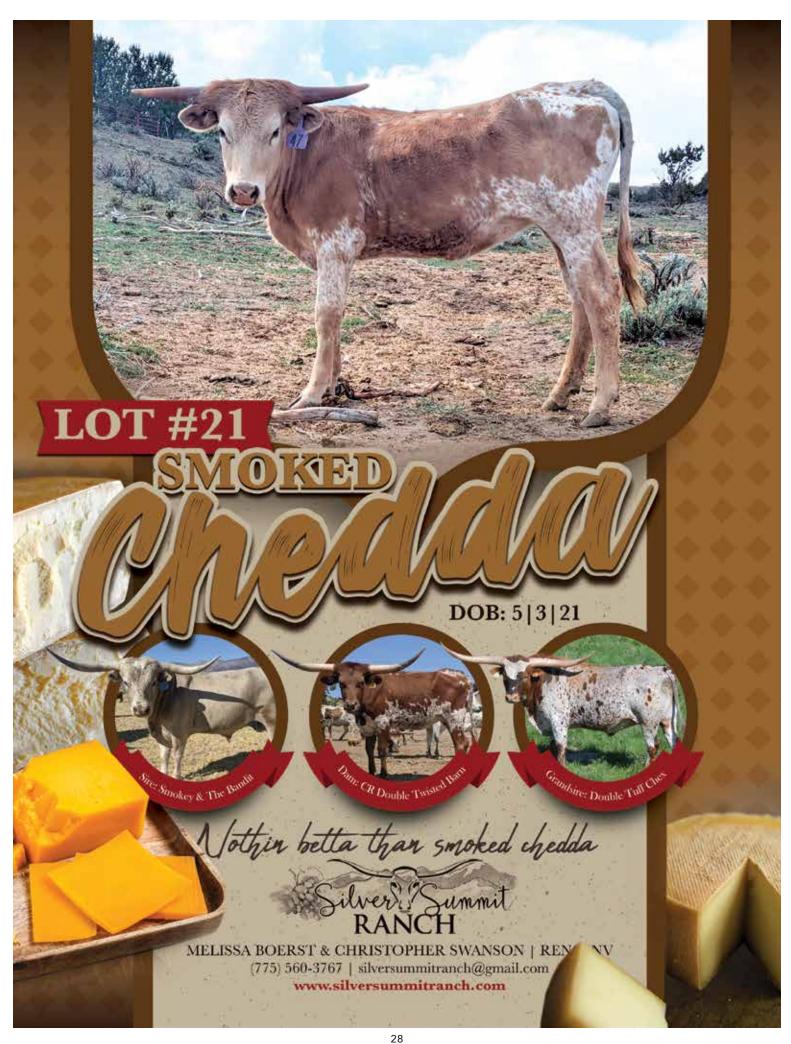

#### SILVER SUMMIT RANCH

Melissa Boerst Reno, NV silversummitranch@gmail.com Lot #21

# SSR SMOKED CHEDDA Silver Summit Ranch, Melissa Boerst

DOB: 5/3/2021 **BREEDING: Not Exposed**  PH#: 16

**REG: 287725** 

COMMENTS: OCV'd. What's betta than Smoked Chedda? Nothing! Coming to you all the way from Reno, NV, this cheesy little heifer is packed full of great breeding and phenomenal color! She's unexposed and open to breed to the bull of your choice. I think throwing some JP Rio Grande or Concealed Weapon breeding with her would be a homerun! Bid with confidence and GO PACK GO!

SMOKEY & THE BANDIT

**GREY GHOST RMCC PEARL** 

CR DOUBLE TWISTED BARB

**DOUBLE TUFF CHEX BARBWIRE** 