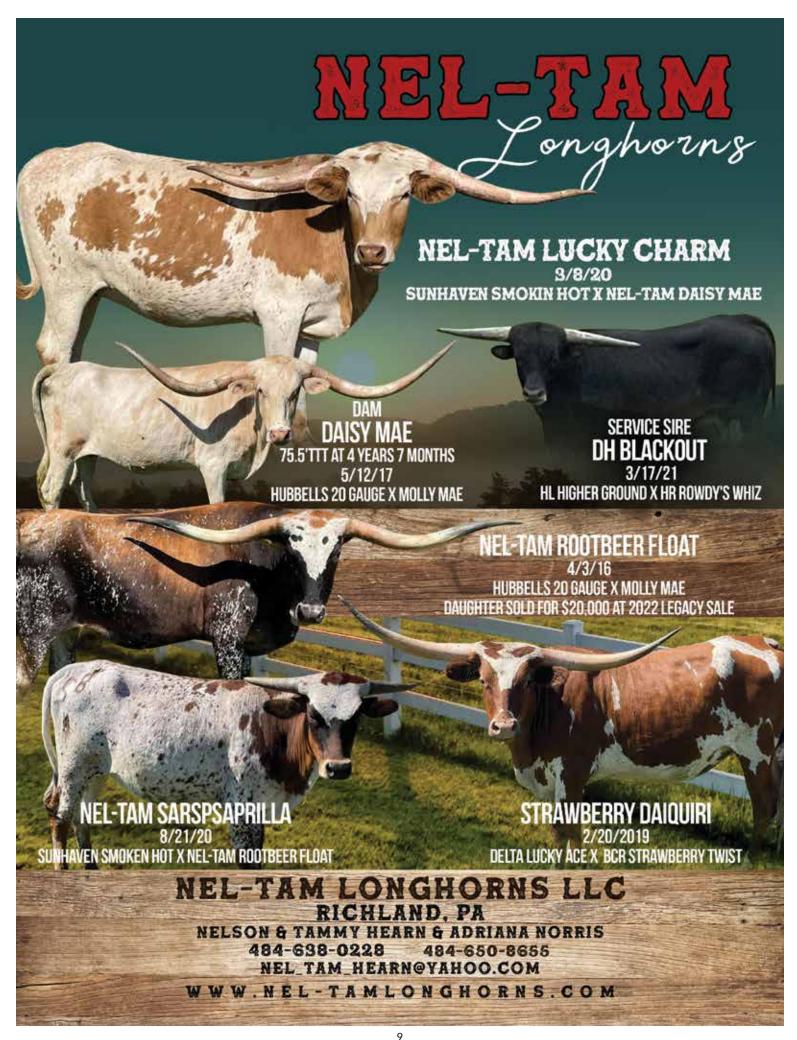

# **5D RENA'S STAR**

DOB: 8/3/21 • REG: 288801

HUBBELLS NORTH STAR

COWBOY CATCHIT CHEX HUBBELLS RIO GLORY

50 RENA KI

KIP UP RIO LINDSEY

# **5D MOLLY'S STAR**

DOB: 6/21/21 • REG: 288800

HUBBELLS NORTH STAR AML MONIQUE'S MOLLY COWBOY CATCHIT CHEX HUBBELLS RIO GLORY

HUBBELS 20 GAUGE AML RAM'S MONIQUE

# **5D LINDA'S STAR**

DOB: 5/24/21 • REG: 288807

HUBBELLS NORTH STAR

COWBOY CATCHIT CHEX HUBBELLS RIO GLORY

5D LINDA

HL LINCOLN RRR MISS WANDA

5D Ranch | Dan & Denise Huntington (715)853-7608 | 5dbusllc@gmail.com | www.5dranch.org

DOB: 3/23/2017 PH#: 731
BREEDING: Exposed to Hubbells Northstar

**REG:** CI304500

**COMMENTS:** Take a look here, just a young cow. Should be over 80 by sale time. She measured 78.5" on 12/21/21. Loomis breeding on the top side and Tejas Star on the bottom! Should have calf by sale time. We are keeping her last years Northstar heifer as a replacement. Hubbells Northstar is a son of Cachit over the Hubbells Rio Morning Glory. A heck of a young cow that will fit in anywhere!

# **RIO LINDSEY**

Tomey Farms, Mike & Jamie Tomey

**DOB:** 4/20/2013 **PH#:** 13/21 **REG:** 263122 **BREEDING:** Blood tested bred to Tuxedo on 4/26/2022

**COMMENTS:** Rio Lindsey is a really pretty blue roan cow that has produced really pretty calves. She is bred to our outstanding bull, Tuxedo, that is over 82" TTT and is producing lots of horn at an early age. Rio Lindsey is a really good cow and her horns are flat and rolling. With her horns and her color, who would not want to see this beautiful cow out in their pasture? Don't miss out on the bidding!!!