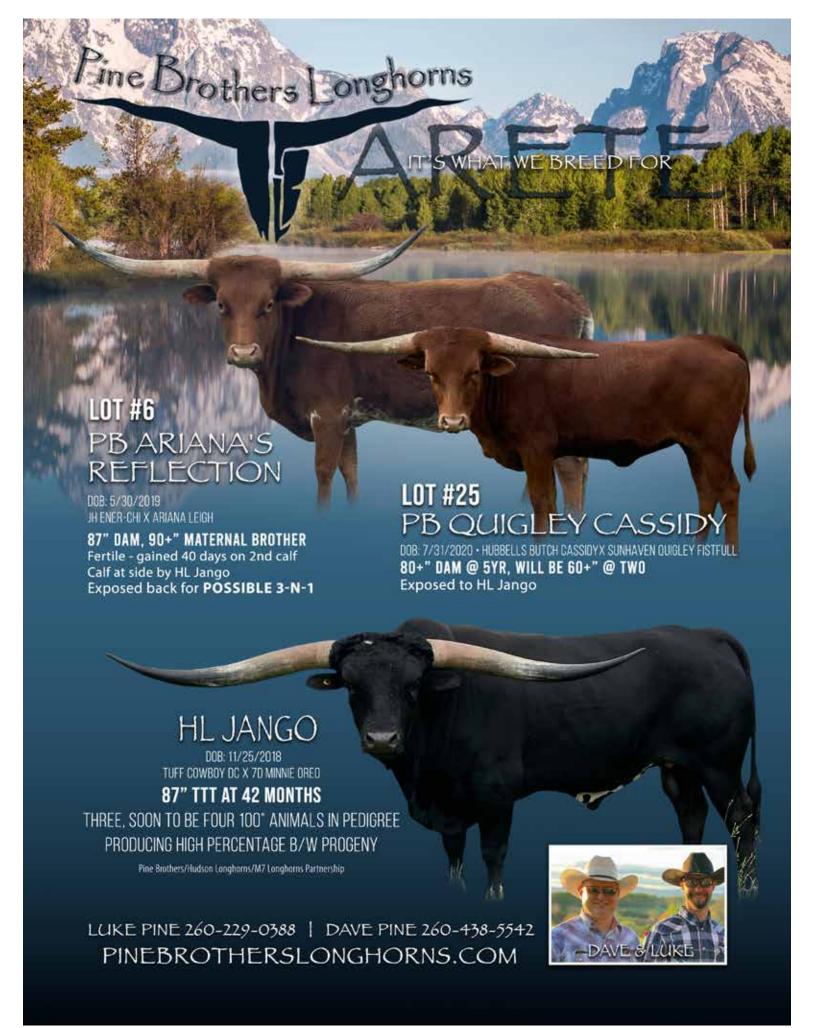

# PB ARIANA'S REFLECTION

Pine Brothers Longhorns, Dave & Luke Pine

DOB: 5/30/2019 PH#: 904 **REG:** CI322891 BREEDING: Exposed to HL Jango from 6/30/2021 to 10/31/2021

COMMENTS: PB Ariana's Reflection has a strong pedigree and horns that continue to grow like her 87" dam. Her older maternal brother was the 90"+ Gun Lee Zee SH 58/2. PB Ariana's Reflection's sire is JH Ener-Chi, who brings in JH Rurally Screwed who is making his mark in the longhorn breed. We are retaining her flashy 2021 heifer calf by Cowboy Tuff Chex as her replacement and will have a calf by sale date by the phenomenal HL Jango, a young true black bull that was over 85.5" at 38 months. Will have her exposed back to HL Jango prior to sale date for a possible 3 in 1! For more information, and updated measurements, go to www. pinebrotherslonghorns.com.

JH RURALLY SCREWED JH ENER-CHI JH JETS MAZUE BLOSSOM

ARIANA LEIGH

ZD KELLY STARBRIGHT LEIGH CF1

DA VINCI CODE

**DELTA LUCKY ACE** SHOWTIME MONA LISA

**HH FOUR ROSES** 

**AFTERMATH XC RIO ROSE** 

PH#: 05 **REG:** CI327637 BREEDING: Exposed to HL Jango from June until Sale Date

COMMENTS: PB Quigley Cassidy is a knockout heifer by Hubbells Butch Cassidy, and her Dam is 80" 5 yr old. She is smooth, correct, and is the longest horned heifer we have raised to date. She is on track to be a 60" two yr old with no signs of slowing down as her horns are heading in the right direction! To top off this sweet package, we will have her bred to HL Jango, our true black bull. I think you are going to like her! For more information and updated measurements, go to www.pinebrotherslonghorns.com

HUBBELLS BUTCH CASSIDY F

**COWBOY CATCHIT CHEX HUBBELL RIOANA VAN HORNE** 

SUNHAVEN QUIGLEY FISTFULL

**SUNHAVEN QUIGLEY** SUNHAVEN TAHOE'S FISTFULL