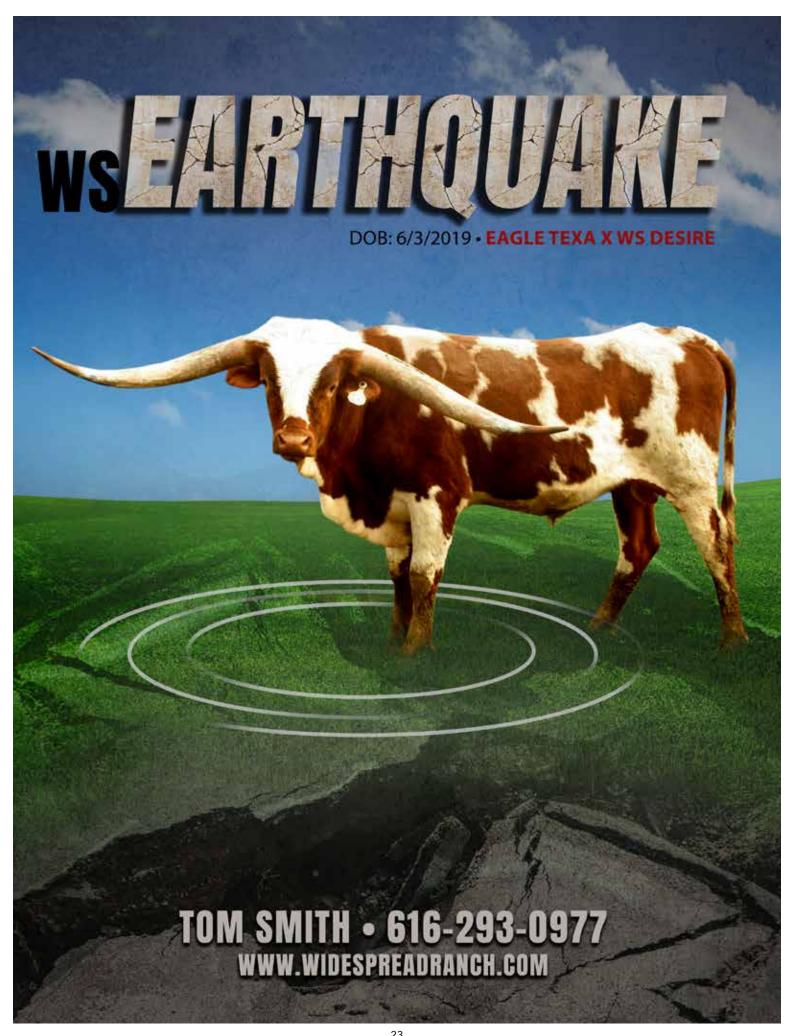

# **VS HONEYWELL**

Widespread Ranch, Tom Smith

DOB: 7/23/2020 **BREEDING:** Not Exposed

PH#: 13/20

**REG:** Cl328252

COMMENTS: This is a family of quick breeders and heavy milkers and always produces better offspring. Next years calf out of WS Earthquake will be exciting!

> **QUICK DRAW 103** WS MCGRAW | WS SHINE DOWN WS AUTOMATIC WS LIT UP **WS TWILIGHT**

PH#: 100 **REG:** CI326285 **BREEDING:** Pregnant by MC Hangin' A Bullseye on 2/9/22

COMMENTS: BH Century is a LLL Lucky Granddaughter, sire is full-blooded brother to Delta Lucky Ace. On her Dam's side, BH Century is out of the 94-inch Patton HB. She has a tremendous pedigree! In addition, she is confirmed bred to MC Hangin' A Bullseye, the first son of the over 100-inch MC Hangin' Tuff!!

# **WS BLAST**

Widespread Ranch, Tom Smith

DOB: 6/2/2019 PH#: 10/19 BREEDING: Exposed back to WS Earthquake **REG:** Cl329053

COMMENTS: This family has worked great for me. Her dam is in the mid 80s and WS Blast is heading that way. She is doing a great job raising a cool looking bull calf and should be bred back the same way.