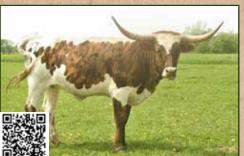

# DJP BLACK PEARL Pleasant Hill Longhorns, Dylan Pfizenmaier & Ryann Allison

DOB: 3/25/2014 PH#: 20 **REG:** Cl292975 BREEDING: Exposed to Nova Max from 7/1/2022 to Sale Day

**COMMENTS:** Hard to see this one leave. Pearl is one of the prettiest black and white cows you'll see out there. She is a true black and white, her dam is homozygous black. Very feminine female, great milker. Be pasture bred to our up and coming herdsire, Nova Max, measured 84 7/8" TTT at 4 years old, he is out of Jammin Tex out of a full sister to CV Call of Duty. He brings in both FL Rio Maxine and Garlands Gal for a great female line. Pearl is guaranteed to add some flash to your herd