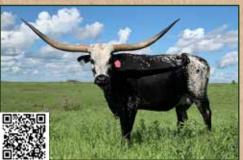

DOB: 3/23/2017 PH#: 731
BREEDING: Exposed to Hubbells Northstar

**REG:** CI304500

**COMMENTS:** Take a look here, just a young cow. Should be over 80 by sale time. She measured 78.5" on 12/21/21. Loomis breeding on the top side and Tejas Star on the bottom! Should have calf by sale time. We are keeping her last years Northstar heifer as a replacement. Hubbells Northstar is a son of Cachit over the Hubbells Rio Morning Glory. A heck of a young cow that will fit in anywhere!