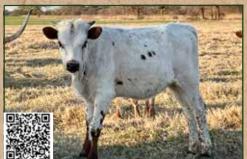

# **SOUTHERN GYPSY RL 126**

Roberts Longhorns, David Roberts

**DOB:** 9/9/2021 **PH#:** 126 **REG:** Cl333964 **BREEDING:** Not Exposed

**COMMENTS:** OCV'D...Research and study her pedigree depth. She is bred for greatness. Her Dam is a full sister to the over 90" cow at 5 years old WS Vixen. The WS Gypsy cow by master breeder Tom Smith is a known big time producer with multiple offspring bringing top dollar at sales. Put the best of Bob Loomis with the best of Mike and Debbie Bowman's herd in this heifers sire, RJF Cajun Cowboy, making her a sure enough bang up heifer. What's more exciting than buying a heifer?? Bid with confidence we have done all the hard work so all you have to do is enjoy her!!

RJF CAJUN COWBOY COWBOY TUFF CHEX LEZAWE EOT 8E1

SPECKLED GYPSY HCL

BOMBER CHEX WS GYPSY