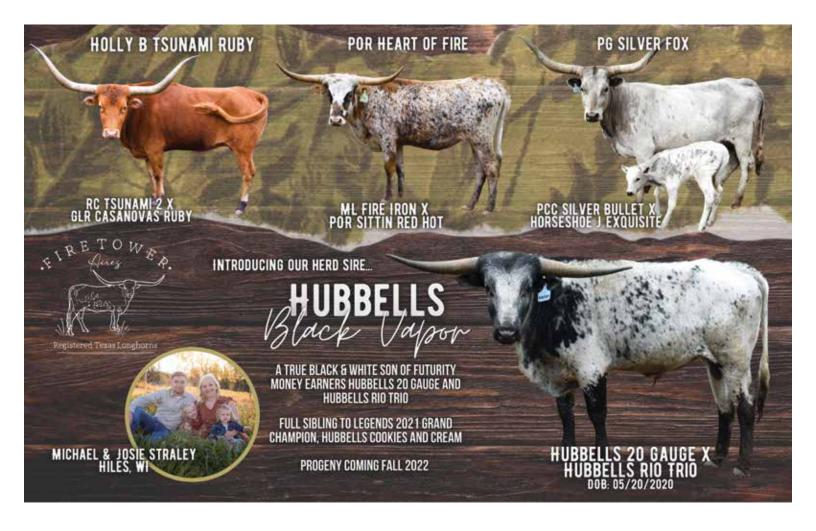

time ultimate bull - Rowdy HR x Hubbell's Catch-it Maid, who sold for \$40,000 at the 2022 Legacy Sale. Hope to have a calf at side prior to the sale. Don't miss out on adding the old proven genetics mixed with new proven genetics to your herd!

> WS MIDNIGHT WEAPON CONCEALED WEAPON WS MIDNIGHT MCR SUPER JAMIE JUBAL JANGLER



**DOB:** 2/4/2017 **PH#:** 22/7 **REG:** Cl311848 **BREEDING:** Exposed to Hubbells North Star 6/15/22 to Sale Date

**COMMENTS:** Here's a great producing cow straight out of the Bolen's program. All the greats in the pedigree, Bandera Chex, Working Man, Watson 167, the famous Ringa Dinger cow. We are retaining a barn burner heifer from last year. A real genetic boost to any program!

MUSIC MAN BCB BANDERA CHEX RUTLEDGE'S MISS DIXIE

WATSON 167
RINGA DINGER 54/3







# **TERMS AND CONDITIONS**

#### **TERMS & CONDITIONS:**

All cattle sell under the terms and conditions listed in this catalog.

#### PAYMENT:

Terms of sale are cash or check to the clerk at the conclusion of the sale. Checks are made payable to the Great Northern Longhorn Classic. No refunds.

#### LIABILITY:

All persons who attend this sale do so at their own risk. The Great Northern Longhorn Classic and anyone else connected with the sale assumes no liability, legal or otherwise, for any accident or loss that may occur.

#### **HEALTH TERMS:**

All cattle selling will be accompanied with a valid health certificate to be shipped anywhere in the continental United States.

#### BIDDING.

Each animal will be sold to the highest bidder with reserve.

#### **ONLINE BIDDING:**

Clickin