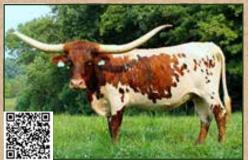

# CONCEALED CHEX Cocco Longhorns, Brad Cocco

**REG:** CI307753 **DOB:** 10/18/2017 PH#: 5/17 BREEDING: WS Hydro from 8/31/21 to 11/10/2021 and Apache MC 90 from 11/28/21 to 4/18/22

COMMENTS: Concealed Chex is an extremely easy keeper, and raises a great calf every year. She is an own daughter of the great horn producing Rio Bravo Chex and out of a twisty horned Concealed Weapon daughter.

JP RIO GRANDE RIO BRAVO CHEX F **BL SUNSHINE TARI CONCEALED WEAPON** SDR CONCEALED SMOOTH **SDR EL SMOOTH** 