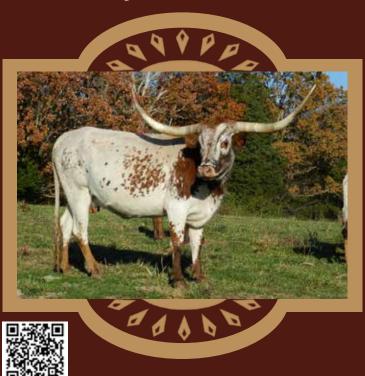

(Cowboy Chex x Coke) DAM: UNAMAZED (Shadow Maze x Uncanny)

DOB: 9-9-14 PH#: 4/00 REG: CI290497

**BREEDING INFORMATION:** Exposed to DG Cold Cash from 4-30-21 to 7-7-21.

........

COMMENTS: Blaze is a beautifully brindled, large framed cow that eats cubes from your hand. She has Cowboy Chex, the Shadow and VJ Tommy all within 3 generations. She is an easy keeper, excellent mama that raises a big, colorful calf, breeds back quickly and stays in condition year round. She will have a calf at side by our young, blond, homozygous dilution genes bull, DG Cold Cash, and will be exposed back the same way for an expected 3 in 1. She was 71.0" T2T and 1200 lbs on 7-4-21.

### **FUTURITY MONEY EARNERS:**

Cowboy Chex- \$317.00

# **★ LOT 48 ★**

CONSIGNOR: Might As Well Ranch, Dan & Deanna Stoltz



## **COLOR WHEEL MW**

SIRE: MAJESTIC ADMIRAL EOT (Boomerang CP x PC Hot Time) DAM: SWCC MARGY-BAR (JL Baracade x M Arrow Lady Blue)

DOB: 4-29-12 PH#: 512 REG: CI280519

BREEDING INFORMATION: Exposed to MW Epic from 6-19-21 to 2-15-22.

COMMENTS: Lacy faced brindle. Milks very well. Raises nice calves while staying in good condition. We bought her mother at the Midwest sale and she had Color Wheel the next day! Bred to our young brindle herd sire MW Epic. His sire is Tuff Enuff Chex. That gives you Cowboy Tuff Chex and the beautiful BL Safari Sue in the pedigree. His Dam is Horseshoe J NBC. That brings in Cowboy Catchit Chex and Field Test. Plenty of color and horn in these pedigrees. Study the family trees at www.mightaswellranch.com

# **★ LOT 49 ★**

CONSIGNOR: Lonesome Pines Ranch,