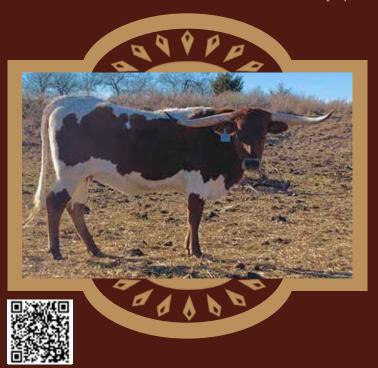

### **★ LOT 10 ★**

**CONSIGNOR:** Silver Summit Ranch, Melissa Boerst

### SSR POINSETTIA

SIRE: SMOKEY & THE BANDIT (Grey Ghost 111 x RMCC Pearl) DAM: RENES PETUNIA EOT 525 (Midnight EOT 1/11 x Magic Petunia EOT)

DOB: 12-12-20 PH#: 010 REG: 287801

BREEDING INFORMATION: Unexposed.

COMMENTS: OCV'd. This year we are really trying to show off what our program is all about; big bodied and beautiful! Poinsettia is beautiful Parker brown heifer with great conformation and good growth black horn. Her dam, Petunia, comes from Bowman breeding, was a horn showcase bronze winner, and currently boasts 95" of total horn. Her sire, Smokey, is our big bodied grulla bull who passes on his thickness and great disposition. Bid with confidence on this solid heifer!

#### **FUTURITY MONEY EARNERS:**

Smokey & The Bandit- \$325.00