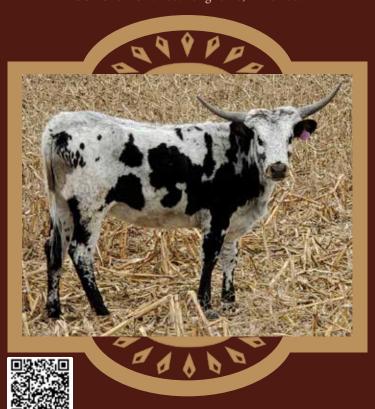

# RR RED DUST

DOB: 6/10/17 | RR ESCONDIDO RED 260 X RR STAR DUST

THE YOUNGEST BULL TO REACH 80" TTT AT 2 YEARS AND 17 DAYS

### CONSISTENT EARLY HORN GROWTH

**DUSTY'S FIRST 3 OFFSPRING WERE OVER 60" AT 24 MONTHS.** 

Pictured are 6 of his oldest 9 progeny.

65.125" TTT at 26 mo. DUSTY DIAMONDS HCL 8/1/19

65.5"TTT at 24 mo. DUSTY BANDITA HCL 12/19/19

56.5" TTT at 18 mo. DUSTY GOT A RING HCL 7/3/20

47.25" TTT @14.5 mo. DUSTY'S LOVE BUG HCL 1/21/21

45.5" TTT at 13.5 mo. DUSTY'S DELUGE HCL 11/1/20

42.25" TTT at 12 mo. DUSTY JAZZED UP HCL 3/2/21

HE HASN'T HAD A HEIFER SELL FOR LESS THAN 20K