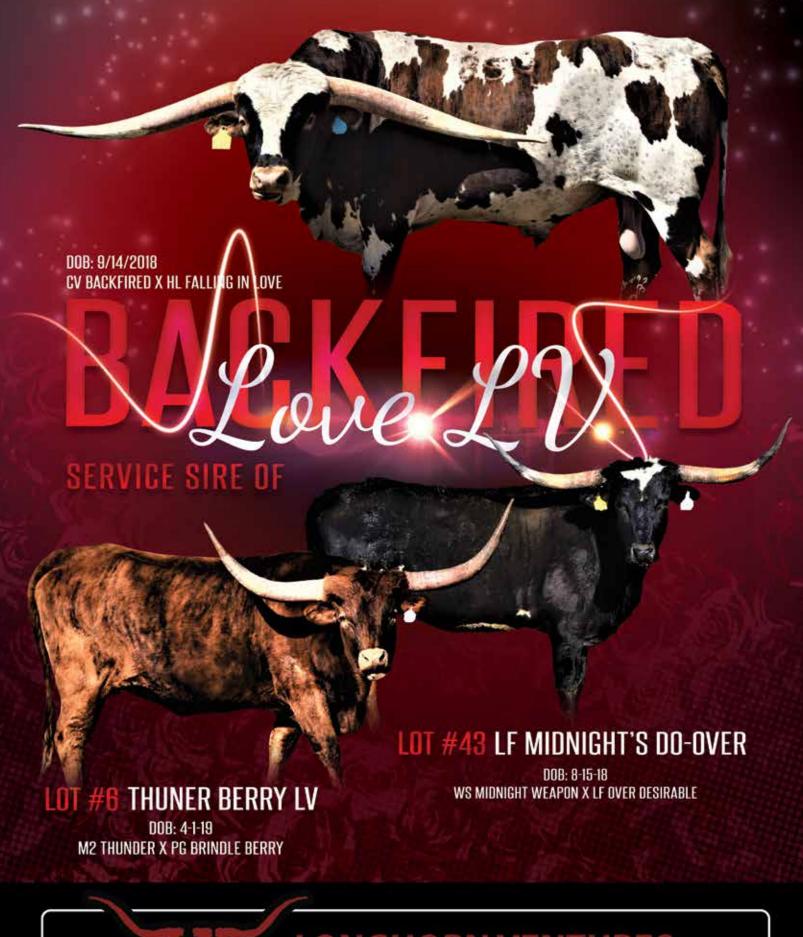

### **★ LOT 6 ★**

CONSIGNOR: Longhorn Ventures, Mike & Linda Metcalfe

### THUNDER BERRY LV

**SIRE:** M2 THUNDER

(M2 Rifleman x SHADOW JUBILEE)

DAM: PG BRINDLE BERRY (Clear Cut x BL Strawberry Jam)

DOB: 4-1-19 PH#: 917 REG: 283819

BREEDING INFORMATION: Bred to BACKFIRED LOVE LV 6-15-21 to 9-10-21.

COMMENTS: A gorgeous deep bodied BRINDLE cow by M2 THUNDER sired by a full brother to HUBBELLS 20 GAUGE and out of the famous over 90" TTT SHADOW JUBILEE cow. On the bottom side she goes back to CLEAR WIN and JP RIO GRANDE arguably the best producing bull in the breed. She has exceptional horn genetics and carries the BRINDLE gene with conformation to produce FUTURITY CHAMPIONS. A few of her notable ancestors would be: WINCHESTER, CONCEALED WEAPON, WS JAMAKIZM, TX W LUCKY LADY, VJ TOMMIE / UNLIMITED, and TARI GRAVES. The new owner of this cow has an exceptional GENETIC PACKAGE. The icing on the cake is she is bred to BACK-FIRED LOVE LV (an almost 90" TTT three year old bull with lots of spots/color and exceptional direction of horn.

# **★ LOT 43 ★**

CONSIGNOR: Longhorn Ventures, Mike & Linda Metcalfe

# **★ LOT 44 ★**

CONSIGNOR: Wildfire Cattle Co, LLC, Nicky Adams

# LF MIDNIGHT'S DO-OVER

SIRE: WS MIDNIGHT WEAPON (Concealed Weapon x WS Midnight) DAM: LF OVER DESIRABLE (Overhead x D2 Equal Desire)

DOB: 8-15-18 PH#: 84/18 REG: C1326850

BREEDING INFORMATION: Exposed to BACKFIRED LOVE LV from 6/15/2021 to 9-10/2021, a soon to be 90" three year old bull with great color, conformation and horn direction.

COMMENTS: She is the true black color and has many true black ancestors in her pedigree. Her 2021 heifer calf is a flashy spotted black and white with lots of chrome. MIDNIGHT has been an excellent mother, easy to work around and follows a feed bucket. Her sire and dam are both well over 80" ttt. Her pedigree is stacked with lots of twist and many of the greats such as: CONCEALED WEAP-ON, OVERHEAD, PHENOMENAN, EMPEROR, TARI GRAVES, SENATOR, COACH, GUNMAN, OVERWHELMER, DOHERTY 698, CIRCLE K DONOVAN, and JR GRAND SLAM. For more information on her check out metcalfelv.com. Bred to BACKFIRED LOVE LV an almost 90" TTT three year old bull with lots of horn and great direction of horn plus great COLOR, CONFORMATION AND SPOTS.

FUTURITY MONEY EARNERS: WS Midnight Weapon- \$151.20 Conclead Weapon \$350.00