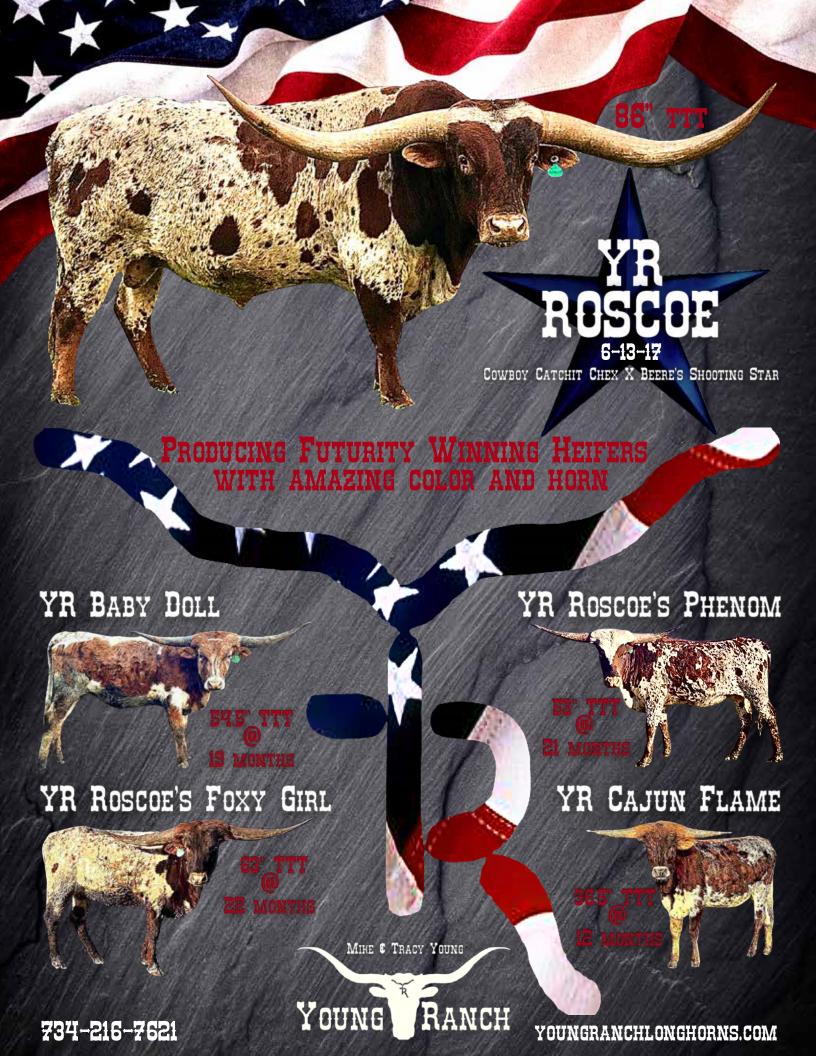

# RR RED DUST

DOB: 6/10/17 | RR ESCONDIDO RED 260 X RR STAR DUST

THE YOUNGEST BULL TO REACH 80" TTT AT 2 YEARS AND 17 DAYS

### CONSISTENT EARLY HORN GROWTH

**DUSTY'S FIRST 3 OFFSPRING WERE OVER 60" AT 24 MONTHS.** 

Pictured are 6 of his oldest 9 progeny.

65.125" TTT at 26 mo. DUSTY DIAMONDS HCL 8/1/19

65.5"TTT at 24 mo. DUSTY BANDITA HCL 12/19/19

56.5" TTT at 18 mo. DUSTY GOT A RING HCL 7/3/20

47.25" TTT @14.5 mo. DUSTY'S LOVE BUG HCL 1/21/21

45.5" TTT at 13.5 mo. DUSTY'S DELUGE HCL 11/1/20

42.25" TTT at 12 mo. DUSTY JAZZED UP HCL 3/2/21

HE HASN'T HAD A HEIFER SELL FOR LESS THAN 20K