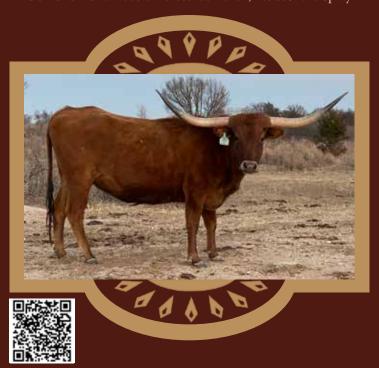

# RR RED DUST

DOB: 6/10/17 | RR ESCONDIDO RED 260 X RR STAR DUST

THE YOUNGEST BULL TO REACH 80" TTT AT 2 YEARS AND 17 DAYS

### CONSISTENT EARLY HORN GROWTH

**DUSTY'S FIRST 3 OFFSPRING WERE OVER 60" AT 24 MONTHS.** 

Pictured are 6 of his oldest 9 progeny.

65.125" TTT at 26 mo. DUSTY DIAMONDS HCL 8/1/19

65.5"TTT at 24 mo. DUSTY BANDITA HCL 12/19/19

56.5" TTT at 18 mo. DUSTY GOT A RING HCL 7/3/20

47.25" TTT @14.5 mo. DUSTY'S LOVE BUG HCL 1/21/21

45.5" TTT at 13.5 mo. DUSTY'S DELUGE HCL 11/1/20

42.25" TTT at 12 mo. DUSTY JAZZED UP HCL 3/2/21

HE HASN'T HAD A HEIFER SELL FOR LESS THAN 20K