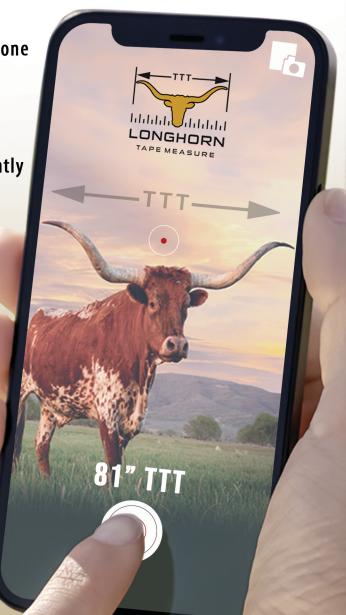

# DOWNLOAD NOW!

A brand new, revolutionary APP that will make any Texas Longhorn breeder more productive instantly.

### **NO CHUTES OR RANCH HANDS NEEDED**

Fast & Accurate - will save time and \$\$\$\$

• Point, Measure, & record your date right on your phone

Logs & Stores your data per cow per measurement

Unlimited Measurements per cow