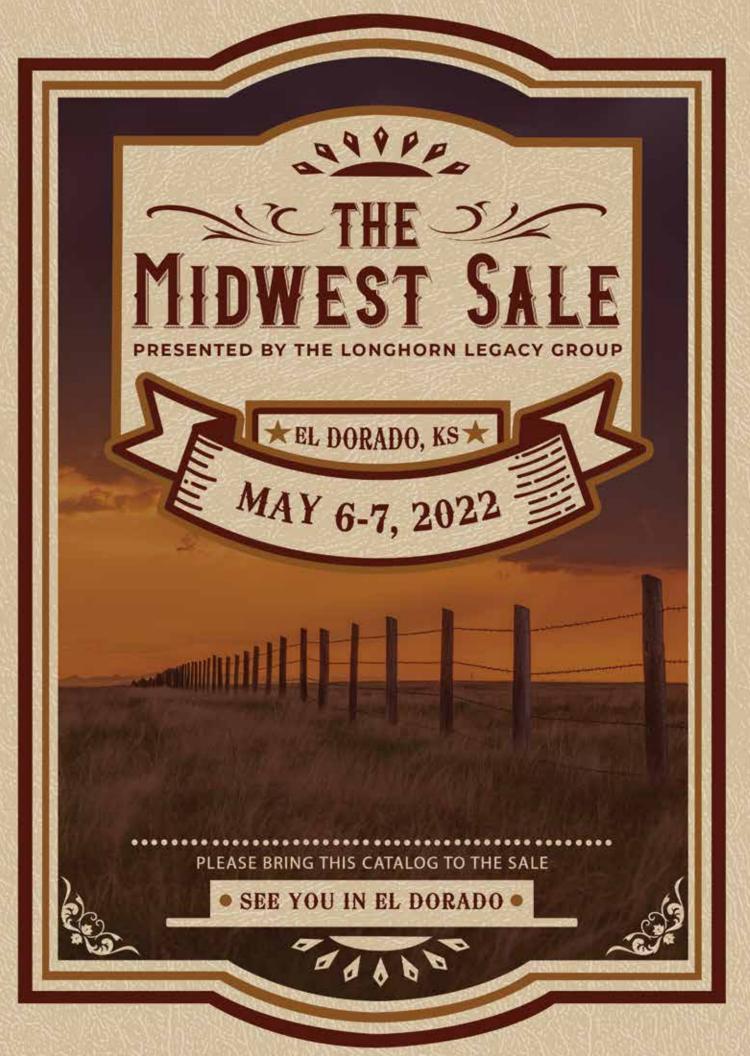

# RR RED DUST

DOB: 6/10/17 | RR ESCONDIDO RED 260 X RR STAR DUST

THE YOUNGEST BULL TO REACH 80" TTT AT 2 YEARS AND 17 DAYS