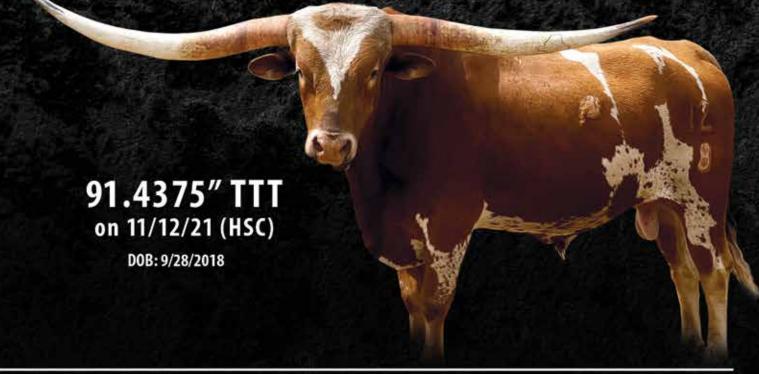

## PEDIGREES PRODUCING

- 2022 MIDWEST SALE -

GLR GUNMANS MERMAID

2019 • 7 over 80"

### PREDICTABLE PROFITABLE PROGENY

GLR 20 WHIP ER WIL GAL 80"@ 3.0y GLR TOP 20 GAL 78.25" @ 3.0y

STACKING PEDIGREES WITH GREAT PRODUCING COWS WORKS!

Charlene & Mark Gilliland MD Gilliland Ranch LLC. www.gillilandlonghorns.com