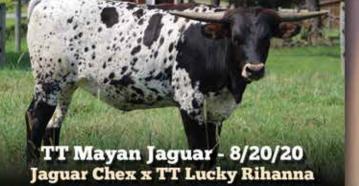

**DOB:** 11-25-13 **PH#:** 515 **REG:** CI289114

**BREEDING INFORMATION:** Exposed to CR Match Grade from 11-28-21 to sale date.

COMMENTS: OCV'd. A beautiful spotted up parker brown Commander EOT daughter. I purchased Roo from Mike Bowman as a weanling and she has raised a nice calf for us each year. Roo takes great care of her calves and when paired w/the right bull throws some wild color. Roo has been exposed to CR Match Grade, my 85.5" TTT (not including 6" tipped off) Concealed Weapon son. Match Grade's dam is RC Tejas Wine who is a horn showcase total horn champion and full sister to RC Pacific Mermaid. Breeding status and current TTT provided on sale day. More info on Match Grade and Roo's progeny at: www.crossfirelonghorns.com



### The future of Talley Longhorns is bright.









### **★ LOT 67 ★**

CONSIGNOR: The Freeman Ranch, Russell Freeman



#### TIFFANY BCB

SIRE: BANDERA CHEX (Peacemaker 44 x POCO LADY PL) DAM: TINGALING BCB (Watson 167 x Ringaling BCB)

DOB: 1-2-18 PH#: 1/8 REG: CI314820

BREEDING INFORMATION: Bred to Rural Safari Son for a fall 2022 calf.

**COMMENTS:** A half sister to the the great Fifty Fifty BCB bull going back to Bolen's Butler bred Watson bull and Ringaling. She's bred to Rural Safari Son, the 2022 Legacy Spotlight Bull. She raised a nice 2021 Mr Happy heifer and she's super easy to get along with.

FUTURITY MONEY EARNERS: Bandera Chex- \$3,023.39

### **★ LOT 68 ★**

CONSIGNOR: Loftice Longhorns, Sean & Hayley Loftice



#### ATR SEAHORSE

SIRE: RC TSUNAMI 2

(Concealed Weapon x RC Pacific Mermaid)

DAM: JBR FOO FOO A DO

(Shal