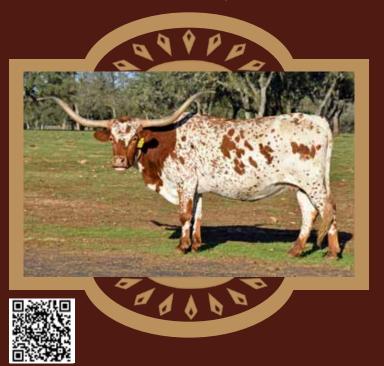

# **★ LOT 21 ★**

CONSIGNOR: Lonesome Pines Ranch, John & Christy Randolph

# CB LITTLE SURE SHOT

SIRE: CB TARI'S SOLDIER (Rock Star x RHF Almond Joy) DAM: CB LOTO DEMA (CB Taboo x CB Pay Sally)

DOB: 3-29-08 PH

PH#: 20 REG: 267377

**BREEDING INFORMATION:** Exposed to Pearl Snap BCB from 7-20-21 to Sale date.

COMMENTS: One of the most eye catching and eye stopping cows on our ranch. She has 82.625" of beautiful twisting horn as of December 2021. She should have a calf at side by sale date. Easy mover and very calm. Does a good job with her calves. All offspring will be Millennium Futurity eligible. This calf is out of our Money Earners Bull of the Year and Producer of the Year, Pearl Snap BCB. Her pedigree is outstanding!