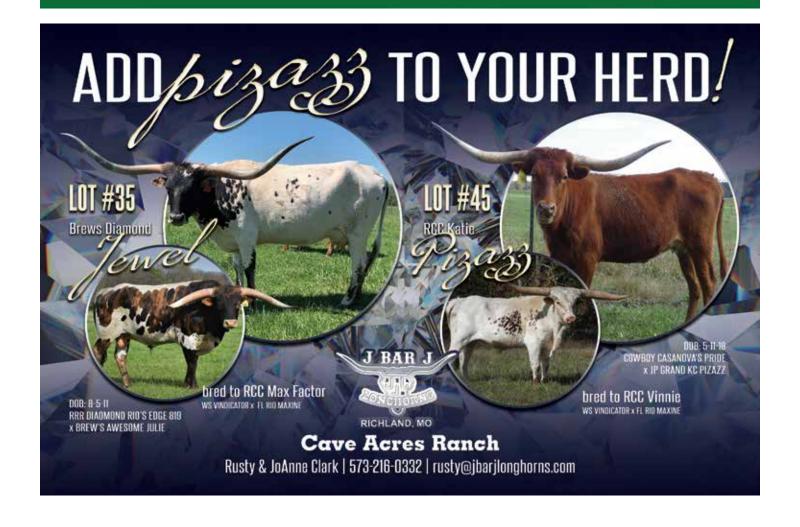

# **★ LOT 35** ★

**CONSIGNOR:** Cave Acres Ranch, Russell Clark

# BREWS DIAMOND JEWEL

SIRE: RRR DIAOMOND RIO'S EDGE 819 (JP Rio Grande x RRR Phenomenal Fancy Bee) DAM: BREW'S AWESOME JULIE

(Mi Tierra Captin Hook x Brews Touch Down)

DOB: 8-5-11 PH#: 101 REG: CI280247

**BREEDING INFORMATION:** Exposed to RCC Max Factor from 6-6-21 to 11-10-21. Preg tested 2nd period 10-22-21.

COMMENTS: This is the first calf born on our ranch and has grown into our favorite foundation cow. She is an easy worker and has great milk. We are retaining two of her offspring to replace her. Her sire is a combination of JP Rio Grande and RRR Phenomenal Fancy Bee. A combination that has worked well for Dick Lowe. On the dam's side, she goes back to Dixie Creole, Whowe Love for the size and twist that he brings to the table. She is bredto our herd sire RCC Max Factor (WS Vindicator x FL Rio Maxine) should calve by sale date. Don't miss this one. Will update TTT at sale.

**FUTURITY MONEY EARNERS:** 

JP Rio Grande- \$172.00

# **★ LOT 45 ★**

CONSIGNOR: Cave Acres Ranch, Russell Clark

## RCC KATIE PIZZAZ

SIRE: COWBOY CASANOVA'S PRIDE (CV Cowboy Casanova x Gala Show of Stars)

DAM: JP GRAND KC PIZAZZ (JR Grand Slam x K.C. Pizzazz)

DOB: 5-11-18 PH#: 809 REG: CI316168

**BREEDING INFORMATION:** Exposed to RCC Vinnie from 6-6-21 to 11-10-21. Preg tested 1st period on 10-22-21.

COMMENTS: A phenomenal young female it is out of our previous herd sire Cowboy Casanova pride. Prides half sister was one of the high sellers to at the 2021 Legends sale. On the dam side her mother Sold for 20k as a two year old. Honored to have this fine heifer carry our brand and represent our in program. We are retaining her heifer in our program to replace her.

FUTURITY MONEY EARNERS: CV Cowboy Casanova- \$2,013.50