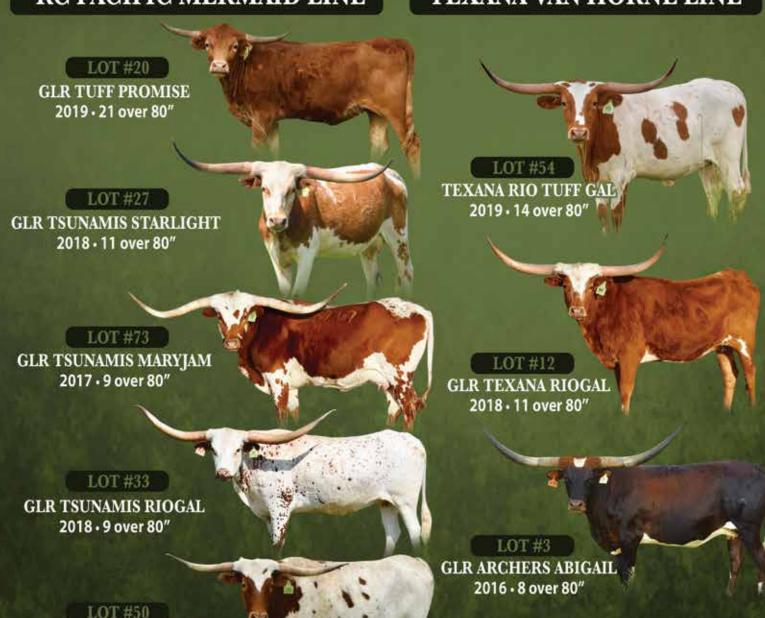

# **★ LOT 20 ★**

CONSIGNOR: Gilliland Ranch LLC, Mark Gilliland MD

## **GLR TUFF PROMISE**

SIRE: GLR 20 GAUGE TUFF (Hubbell's 20 Gauge x Helm Tuff & Gorgeous) DAM: GLR TSUNAMI'S PROMISE (RC Tsunami 2 x M Arrow Promise)

DOB: 10-22-19 PH#: 965 REG: CI326221

BREEDING INFORMATION: Exposed to Texas Tuff GLR (Cowboy Tuff Chex X RM Touch N Whirl PAT) from 6-14-21 to 10-14-21.

COMMENTS: OCV'd. Johne's negative. This 2019 heifer has one of the best pedigrees in the business with 21 ancestors over 80" TTT including Cowboy Tuff, Concealed Weapon, Hubbell's 20 Gauge, RC Tsunami 2, PLUS BL Rio Catchit, Pacific Mermaid and Horseshoe J Example and Charm. She should have a calf at side on sale date by Texas Tuff GLR (CTC X RM Touch N Whirl PAT). Go to www. gillilandranch.com for updated information.

### **FUTURITY MONEY EARNERS:**

GLR 20 Gauge Tuff- \$222.00 Hubbells 20 Gague- \$22,477.95 RC Tsunami 2- \$395.00

# **★ LOT 27 ★**

CONSIGNOR: Gilliland Ranch LLC, Mark Gilliland MD

# GLR TSUNAMI'S STARLIGHT

SIRE: RC TSUNAMI 2

(Concealed Weapon x RC Pacific Mermaid)
DAM: ZD JAMADAN'S LIGHTSHOW
(ZD Jamadan x ZD Vixen's Cashstar)

DOB: 8-18-18 PH#: 859 REG: CI312806

**BREEDING INFORMATION:** Exposed to Gold Maxim GLR (Gold Mine 1 X Casanovas Maxim) from 12-2-21 to 5-1-22.

COMMENTS: OCV'd. Johne's negative. This young 2018 cow is well built and correct in every way. She comes with an outstanding horn pedigree which includes RC Tsunami 2, Concealed Weapon, WS Jamakizm, RC Pacific Mermaid, Delta Van Horne, Starlight and and Tari Graves. We are keeping her 2021 TKR Royal T (TCC Houdini X Royal Tuffette) heifer for replacement. She is exposed to Gold Maxim (Gold Mine 1 X Casanovas Maxim) for a 2022 calf. Go to www. gillilandranch.com for updated information.

### **FUTURITY MONEY EARNERS:**

RC Tsunami- \$395.00 Concealed Weapon- \$350.00

### GLR TSUNAMI'S **MARYJAM**

SIRE: RC TSUNAMI 2

(Concealed Weapon x RC Pacific Mermaid) DAM: ZD JAMIDAN'S SUPER MARY (ZD Jamadan x EOT Super Mary)

**DOB:** 3-20-17

PH#: 717

**REG:** CI306557

BREEDING INFORMATION: Exposed to Gold Maxim (Gold Mine 1 X Casanovas Maxim) from 12/1/21 to 5/1/22.

**COMMENTS:** OCV'd. Johne's negative. This 2017 RC Tsunami 2 (88" TTT) daughter is the total package with a ton of potential. Her pedigree combines all these 80" and 90" TTT ancestors-Concealed Weapon, WS Jamakizm plus RC Pacific Mermaid, Horseshoe J Example/Charm and EOT Super Mary. She would be in her mid-70-'s TTT at 4 years if she hadn't tipped both horns. Her dam produced an 86" TTT cow at 6 years. We are keeping her Royal T (TCC Houdini X Royal Tuffette) heifer for replacement. Go to www.gillilandranch.com for more information.

#### **FUTURITY MONEY EARNERS:**

RC Tsunami- \$395.00 Concealed Weapon- \$350.00

# **★ LOT 54 ★**

CONSIGNOR: Gilliland Ranch LLC, Mark Gilliland MD

## GLR TEXANA RIO TUFF GAL

**SIRE:** GLR CORONADO

(Archer Texa 290 x Mint Julep 323) DAM: HELM TUFF & GORGEOUS

(Cowboy Tuff Chex x Hubbells Rio Gorgeous)

DOB: 6-9-19 PH#: 933 REG: CI317472

BREEDING INFORMATION: Exposed to Gold Maxim (Gold Mine 1 X Casanovas Maxim) from 6-14-21 to 10-14-21

COMMENTS: OCV'd. Johne's negative. This young cow has historic genetics in her pedigree with 3 over 90" and 11 over 80". The pedigree includes immortals such as WS Jamakizm, Cowboy Tuff Chex, JP Rio Grande, Top Caliber plus Texana Van Horne and BL Rio Catchit. The breeding does not get any better. She should have a calf at side by sale date by Gold Maxim GLR (Gold Mine 1 X Casanovas Maxim). Go to www.gillilandranch.com for updated information.

### ★ LOT 3 ★

CONSIGNOR: Gilliland Ranch LLC, Mark Gilliland MD

### GLR ARCHERS ABIGAIL

SIRE: ARCHER TEXA 290 (WS Jamakizm x Texana Van Horne)

DAM: WF LAST HOP (WF Checkers x Dutch Hop)

DOB: 4-15-16

PH#: 615

**REG:** CI298776

BREEDING INFORMATION: Exposed to Texas Tuff GLR (CTC X RM Touch N Whirl PAT) from 12-2-21 to 5-1-22.

COMMENTS: OCV'd. Johne's negative. This is a big bodied Archer Texa daughter that has produced very well for us. She is in her mid-70" TTT and correct in every way. The pedigree includes WS Jamakizm, Cowboy Chex and Chuckwagon along with Texana Van Horne, Dutch Hop, Delta Van Horne, Tari Graves and Starlight. We are keeping her Beast heifer (60" TTT at 25 months) and Gold Mine I heifer for replacement. She will be a great addition to any herd. She has been exposed to Texas Tuff GLR (CTC X RM Touch N Whirl PAT) for a fall 2022 calf. Go to www.gillilandranch.com for updated information.

**FUTURITY MONEY EARNERS:** 

WS Jamakizm- \$1,183.00