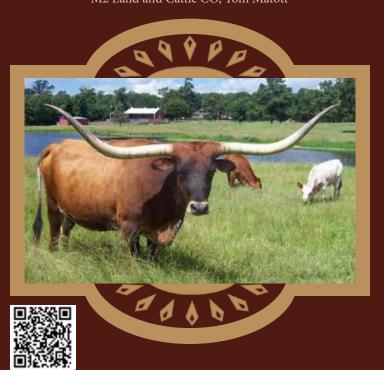

### **★ LOT 1 ★**

CONSIGNOR: Rocky Mountain Longhorns / M2 Land and Cattle CO, Tom Matott

## M2 RHINESTONES COWGIRL

**SIRE: PCC RIM ROCK** 

(JP Rio Grande x PCC Horizon)

**DAM: PCC RHINESTONE** 

(Stonewall Texa x BL Raggedy Ann 646 (Pure Butler))

DOB: 3-10-15

PH#: 125

**REG:** CI299528

**BREEDING INFORMATION:** Exposed to M2 Yellowstone from 8-1-21 to 9-25-21.

COMMENTS: A big horned daughter of the great PCC Rim Rock. M2 Rhinestones Cowgirl is a great producing young cow that will set up any program for success! Ultrasound confirmed natural bred to our M2 Yellowstone bull for a late May / Early June 2022 calf.

**FUTURITY MONEY EARNERS:** 

JP Rio Grande- \$172.00