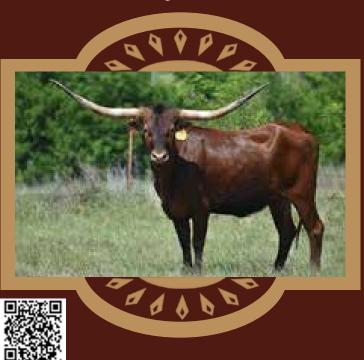

### ★ LOT 3 ★

CONSIGNOR: Gilliland Ranch LLC, Mark Gilliland MD

### GLR ARCHERS ABIGAIL

SIRE: ARCHER TEXA 290 (WS Jamakizm x Texana Van Horne)

DAM: WF LAST HOP (WF Checkers x Dutch Hop)

DOB: 4-15-16

PH#: 615

**REG:** CI298776

BREEDING INFORMATION: Exposed to Texas Tuff GLR (CTC X RM Touch N Whirl PAT) from 12-2-21 to 5-1-22.

COMMENTS: OCV'd. Johne's negative. This is a big bodied Archer Texa daughter that has produced very well for us. She is in her mid-70" TTT and correct in every way. The pedigree includes WS Jamakizm, Cowboy Chex and Chuckwagon along with Texana Van Horne, Dutch Hop, Delta Van Horne, Tari Graves and Starlight. We are keeping her Beast heifer (60" TTT at 25 months) and Gold Mine I heifer for replacement. She will be a great addition to any herd. She has been exposed to Texas Tuff GLR (CTC X RM Touch N Whirl PAT) for a fall 2022 calf. Go to www.gillilandranch.com for updated information.

**FUTURITY MONEY EARNERS:** 

WS Jamakizm- \$1,183.00