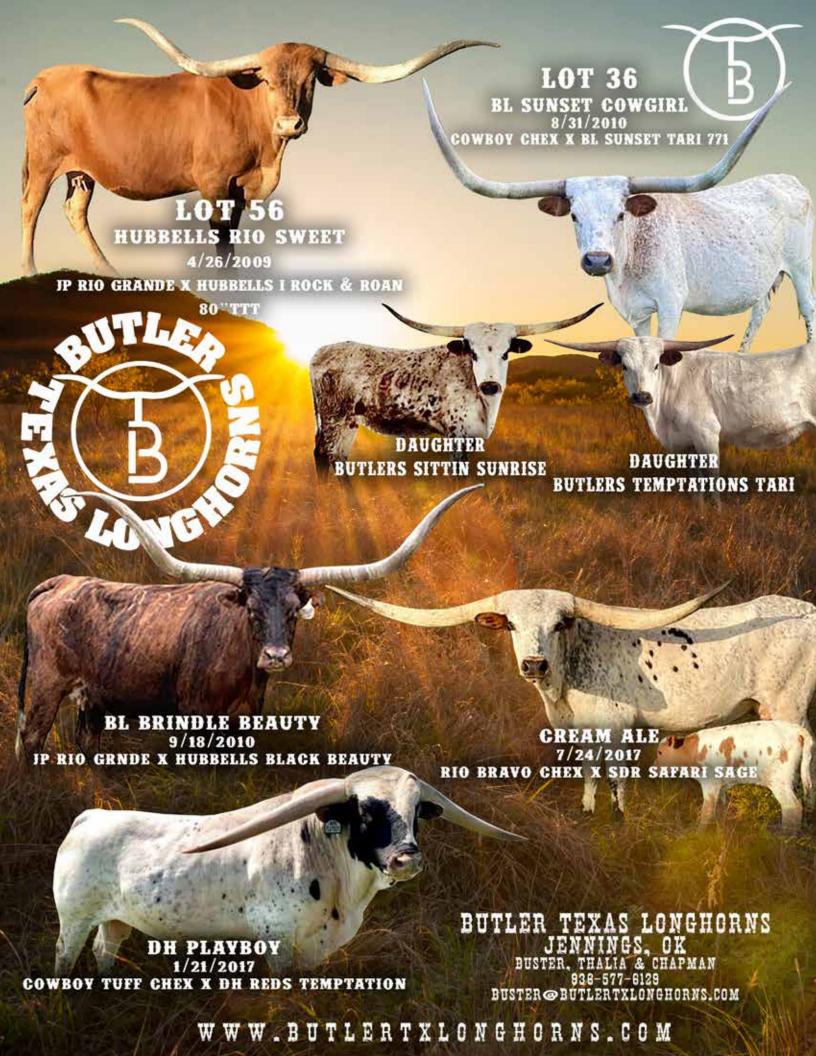

# **★ LOT 36 ★**

**CONSIGNOR:** Butler Texas Longhorns, Buster Butler

# BREWS DIAMOND JEWEL

SIRE: RRR DIAOMOND RIO'S EDGE 819 (JP Rio Grande x RRR Phenomenal Fancy Bee) DAM: BREW'S AWESOME JULIE

(Mi Tierra Captin Hook x Brews Touch Down)

DOB: 8-5-11 PH#: 101 REG: CI280247

**BREEDING INFORMATION:** Exposed to RCC Max Factor from 6-6-21 to 11-10-21. Preg tested 2nd period 10-22-21.

COMMENTS: This is the first calf born on our ranch and has grown into our favorite foundation cow. She is an easy worker and has great milk. We are retaining two of her offspring to replace her. Her sire is a combination of JP Rio Grande and RRR Phenomenal Fancy Bee. A combination that has worked well for Dick Lowe. On the dam's side, she goes back to Dixie Creole, Whowe Love for the size and twist that he brings to the table. She is bredto our herd sire RCC Max Factor (WS Vindicator x FL Rio Maxine) should calve by sale date. Don't miss this one. Will update TTT at sale.

**FUTURITY MONEY EARNERS:** 

JP Rio Grande- \$172.00

# BL SUNSET COWGIRL

SIRE: COWBOY CHEX
(Peacemaker 44 x BL Poco Bueno)

DAM: BL SUNSET TARI 771
(Riverforks Hired Gun x BL Sunshine Tari)

(Taverrona Timea Gan & DE Canonine Tarr)

**DOB**: 8-31-10 **PH**#: 066 **REG**: CI274166

**BREEDING INFORMATION:** Exposed to DH Playboy from 5-28-22 to 11-10-22 and to Elvis from 11-15-22 to Current.

COMMENTS: This cow is a deep bodied producer that is bound to have around 100" of total horn. She is over half sister to Tuff but with more Butler blood and from the famous Tari line. Her dam and Rio Bravo Chex are out of the same cow!!! She has given us 3 heifers (one by Rebel) and all of them are flat horned with a lot of it for their age! She is an easy keeper too.

**FUTURITY MONEY EARNERS:** 

Cowboy Chex- \$317.00

# **★ LOT 56 ★**

CONSIGNOR: Butler Texas Longhorns, Buster Butler

# HUBBELLS RIO SWEET

SIRE: JP RIO GRANDE

(J.R. Grand Slam x TX W Lucky Lady) **DAM:** HUBBELLS I ROCK & ROAN

(Overwhelming Icon x Hubbells Cerole Roan)

DOB: 4-26-09 PH#: 98 REG: CI264799

**BREEDING INFORMATION:** Exposed to JH Gator Bacon from 6/13/22 to 10/3/22 and DH Playboy from 10/3/22 to current.

**COMMENTS:** A Rio daughter with 80" of twist and a full sister that's well over 80" as well. Her heifer from 2021 was the best bodied of the bunch and has a low pointed back horn set. I expect a JH Gator Bacon calf by sale time which brings in nothing but greats.