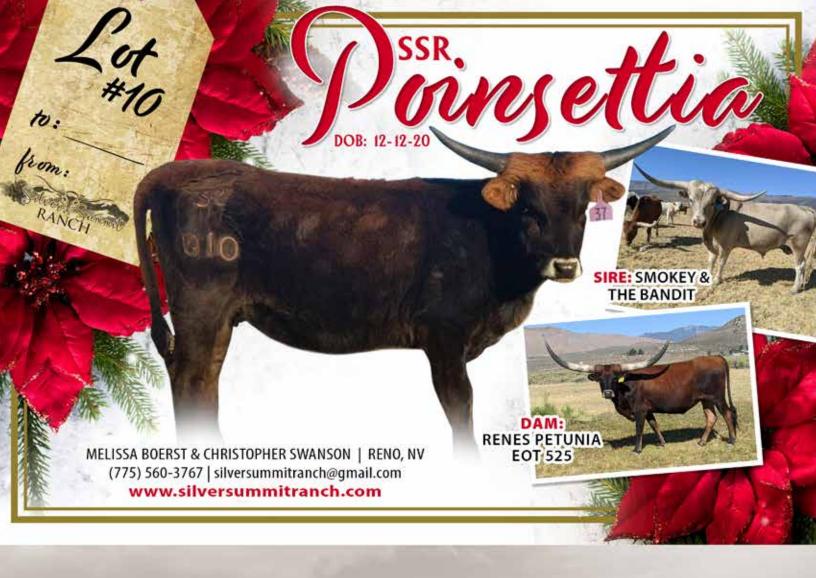

### **★ LOT 10 ★**

**CONSIGNOR:** Silver Summit Ranch, Melissa Boerst

### SSR POINSETTIA

SIRE: SMOKEY & THE BANDIT (Grey Ghost 111 x RMCC Pearl) DAM: RENES PETUNIA EOT 525 (Midnight EOT 1/11 x Magic Petunia EOT)

DOB: 12-12-20 PH#: 010 REG: 287801

BREEDING INFORMATION: Unexposed.

COMMENTS: OCV'd. This year we are really trying to show off what our program is all about; big bodied and beautiful! Poinsettia is beautiful Parker brown heifer with great conformation and good growth black horn. Her dam, Petunia, comes from Bowman breeding, was a horn showcase bronze winner, and currently boasts 95" of total horn. Her sire, Smokey, is our big bodied grulla bull who passes on his thickness and great disposition. Bid with confidence on this solid heifer!

#### **FUTURITY MONEY EARNERS:**

Smokey & The Bandit- \$325.00