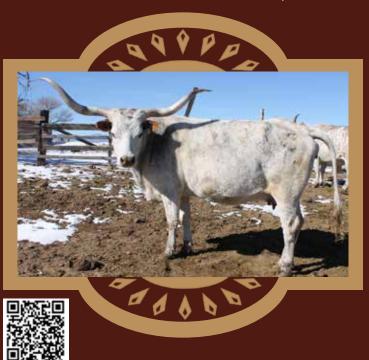

### **★ LOT 1 ★**

CONSIGNOR: Rocky Mountain Longhorns / M2 Land and Cattle CO, Tom Matott

## M2 RHINESTONES COWGIRL

**SIRE: PCC RIM ROCK** 

(JP Rio Grande x PCC Horizon)

**DAM: PCC RHINESTONE** 

(Stonewall Texa x BL Raggedy Ann 646 (Pure Butler))

DOB: 3-10-15

PH#: 125

**REG:** CI299528

**BREEDING INFORMATION:** Exposed to M2 Yellowstone from 8-1-21 to 9-25-21.

COMMENTS: A big horned daughter of the great PCC Rim Rock. M2 Rhinestones Cowgirl is a great producing young cow that will set up any program for success! Ultrasound confirmed natural bred to our M2 Yellowstone bull for a late May / Early June 2022 calf.

**FUTURITY MONEY EARNERS:** 

JP Rio Grande- \$172.00