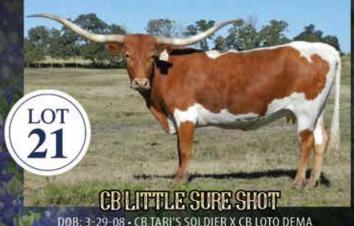

# **★ LOT 21 ★**

CONSIGNOR: Lonesome Pines Ranch, John & Christy Randolph

# CB LITTLE SURE SHOT

SIRE: CB TARI'S SOLDIER (Rock Star x RHF Almond Joy) DAM: CB LOTO DEMA (CB Taboo x CB Pay Sally)

DOB: 3-29-08 PH

PH#: 20 REG: 267377

**BREEDING INFORMATION:** Exposed to Pearl Snap BCB from 7-20-21 to Sale date.

COMMENTS: One of the most eye catching and eye stopping cows on our ranch. She has 82.625" of beautiful twisting horn as of December 2021. She should have a calf at side by sale date. Easy mover and very calm. Does a good job with her calves. All offspring will be Millennium Futurity eligible. This calf is out of our Money Earners Bull of the Year and Producer of the Year, Pearl Snap BCB. Her pedigree is outstanding!