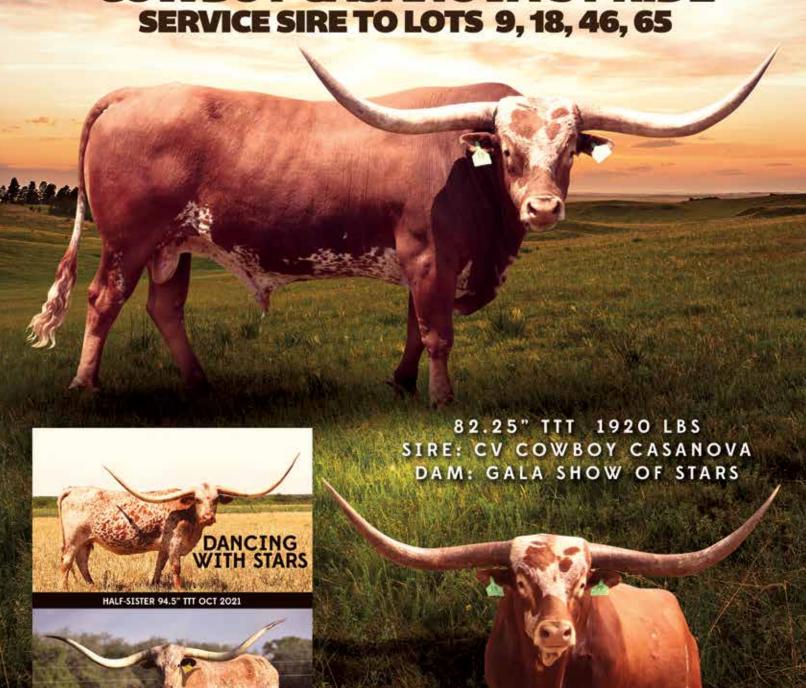

### **COWBOY CASANOVA'S PRIDE SERVICE SIRE TO LOTS 9, 18, 46, 65**

### **★ LOT 9 ★**

**CONSIGNOR:** Double Horseshoe Ranch, Les & Shelle Spray

### LSS PACIFIC STAR

SIRE: RIM STAR DC (PCC Rim Rock x WS Sun Star) DAM: PACIFIC LYDIA

(Farlap Chex x LLC Erica)

DOB: 5-20-19 PH#: 519 REG: CI319166

**BREEDING INFORMATION:** Exposed to Cowboy Casanova's Pride from 6-12-21 to 10-15-21.

COMMENTS: Check out the meat on this heifer! Her sire has been siring the total package offspring. We expect them to start making a big impact at the futurities in the near future. Her paternal grand dam is also the dam to WS Vindicator. Her dam has been a solid producer that produced 2 daughters in the 80's to date. Her dam LLL Erica was a mid 80's massive framed daughter of Boomerang CP. She should have a calf at side by sale time sired by Cowboy Casanova's Pride, who has put some powerful calves on the ground.