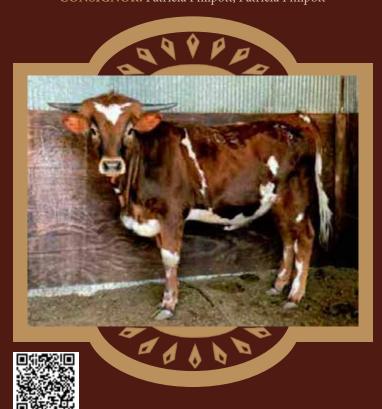

### \* LOT 8 \*

CONSIGNOR: Patricia Philpott, Patricia Philpott

### SWEETHEART PEARL

SIRE: BAR R JOHN 3:16 (JBR Net Worth x RJF Super Xcel) DAM: DSCC LOADED WITH PEARLS (Hubbells Loaded Weapon x DSCC Tiffany's Pearl)

DOB: 3-11-21 PH#: 103 REG: CI333459

**BREEDING INFORMATION:** Not Exposed.

**COMMENTS:** OCV'd. Very Pretty young heifer. Not exposed. She has beautiful color and is active and playful.