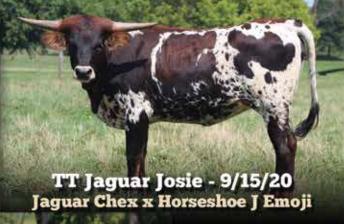

**DOB:** 11-25-13 **PH#:** 515 **REG:** CI289114

**BREEDING INFORMATION:** Exposed to CR Match Grade from 11-28-21 to sale date.

COMMENTS: OCV'd. A beautiful spotted up parker brown Commander EOT daughter. I purchased Roo from Mike Bowman as a weanling and she has raised a nice calf for us each year. Roo takes great care of her calves and when paired w/the right bull throws some wild color. Roo has been exposed to CR Match Grade, my 85.5" TTT (not including 6" tipped off) Concealed Weapon son. Match Grade's dam is RC Tejas Wine who is a horn showcase total horn champion and full sister to RC Pacific Mermaid. Breeding status and current TTT provided on sale day. More info on Match Grade and Roo's progeny at: www.crossfirelonghorns.com



### The future of Talley Longhorns is bright.









### **★ LOT 67 ★**

CONSIGNOR: The Freeman Ranch, Russell Freeman



#### TIFFANY BCB

SIRE: BANDERA CHEX (Peacemaker 44 x POCO LADY PL) DAM: TINGALING BCB (Watson 167 x Ringaling BCB)

DOB: 1-2-18 PH#: 1/8 REG: CI314820

BREEDING INFORMATION: Bred to Rural Safari Son for a fall 2022 calf.

**COMMENTS:** A half sister to the the great Fifty Fifty BCB bull going back to Bolen's Butler bred Watson bull and Ringaling. She's bred to Rural Safari Son, the 2022 Legacy Spotlight Bull. She raised a nice 2021 Mr Happy heifer and she's super easy to get along with.

FUTURITY MONEY EARNERS: Bandera Chex- \$3,023.39

### **★ LOT 68 ★**

CONSIGNOR: Loftice Longhorns, Sean & Hayley Loftice



#### ATR SEAHORSE

SIRE: RC TSUNAMI 2

(Concealed Weapon x RC Pacific Mermaid)

DAM: JBR FOO FOO A DO

(Sh