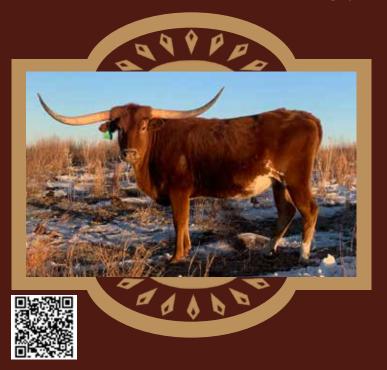

8 inches on 1/14/22 at 23 months and RR Diana measured 56 3/4 inches. RR Diana is sired by SHR Rio Bandana and her dam is Sunhaven Respect Frosty. Sunhaven Respect Frosty produces calves that will bring black into your herd. RR Diana will be a great addition to any herd.



## HIDDEN SPRINGS RANCH

- Bred to Turn Heads -



**HUBBELLS 20 GAUGE X HUBBELLS 007 CATCHIT** 

72.125" TTT



DOB: 1/2/2010 • PURE BUTLER
WRANGLER CHEX 535 X BL FLAME CATCHER

80.875" TTT



DOB: 8/9/2013
TOP CALIBER X CC SHEZA WHIP ER WIL
93.125" TTT



Thank you, to everyone who has helped us grow our herd this past year!

**HSLONGHORNS.COM** 

Contact our ranch manager, Andrew Shagoury | andrew@hslonghorns.com | (336) 963-3858 | Denton, NC

### **★ LOT 65 ★**

CONSIGNOR: Crooked Horn Ranch, Brad & Michelle Spray



# CHR TRUED UP'S ROSE

SIRE: TRUED UP BCR 646

(Cowboy Tuff Chex x ECR True to Tradition)

DAM: CR GUNS 'N ROSES (Grand Coach x PCC Glitter)

DOB: 6-7-19

PH#: 913

**REG:** CI322922

**BREEDING INFORMATION:** Exposed to Cowboy Casanova's Pride from 6-12-21 to 10-15-21

COMMENTS: Here is your opportunity to pick up one of the first daughters to be offered by Trued Up BCR. She had a sister sell in the Hudson Valentine Sale last year that brought 42K. ECR True to Tradition has three offspring that are all over 90" TTT. Making her one of the best consistent producers in the breed. On her dam side she goes back to Do Wa Ditty who is also in the pedigree of CC Sheza Whip Er Wil. We have her bred to Cowboy Casanova's Pride which should make for a stellar cross.

#### **FUTURITY MONEY EARNERS:*