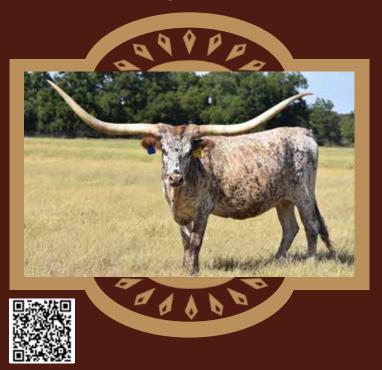

# **★ LOT 17 ★**

CONSIGNOR: MonMel Longhorns, Monte & Melissia Bierschenk

# TS COMMANDER'S MERCEDEZ

SIRE: COMMANDER EOT 14/10 (Sittin Bull x HL Sweet Pepper) DAM: RENEGADE'S JAYLA EOT 242 (Renegade 19/5 x Magic Jayla EOT 977)

**DOB:** 1-16-15 **PH#:** 2/5 **REG:** CI294468\*

**BREEDING INFORMATION:** Exposed to Expedite from 5-2-21 to 9-30-21 and to Hubbell's North Star from 11-22-21 to 2-28-22.

COMMENTS: Here's a smokeshow that she gets honestly. Her dam is a great daughter of the Renegade bull who stamped. his offspring left and right going back to JR Grand Salm and Majestic Admiral. On her top side you have the million dollar Sittin Bull out of a Hudson bred cow by the Bo Jangles Chex bull, a Coach son out of Delta Tari FM by Tari Graves FM49 that Hudson/Gravett/Munsch used in the late 2000s. She's a Millennium Futurity champion and bred to Expedite, the Cowboy Catchit son who's produced some knockouts for us and the Bolens.