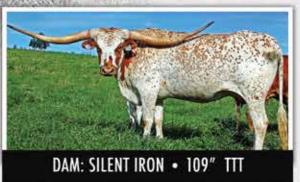

# RR RED DUST

DOB: 6/10/17 | RR ESCONDIDO RED 260 X RR STAR DUST

THE YOUNGEST BULL TO REACH 80" TTT AT 2 YEARS AND 17 DAYS