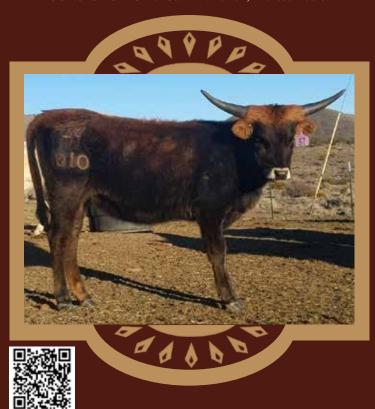

### **★ LOT 10 ★**

**CONSIGNOR:** Silver Summit Ranch, Melissa Boerst

### SSR POINSETTIA

SIRE: SMOKEY & THE BANDIT (Grey Ghost 111 x RMCC Pearl) DAM: RENES PETUNIA EOT 525 (Midnight EOT 1/11 x Magic Petunia EOT)

DOB: 12-12-20 PH#: 010 REG: 287801

BREEDING INFORMATION: Unexposed.

COMMENTS: OCV'd. This year we are really trying to show off what our program is all about; big bodied and beautiful! Poinsettia is beautiful Parker brown heifer with great conformation and good growth black horn. Her dam, Petunia, comes from Bowman breeding, was a horn showcase bronze winner, and currently boasts 95" of total horn. Her sire, Smokey, is our big bodied grulla bull who passes on his thickness and great disposition. Bid with confidence on this solid heifer!

#### **FUTURITY MONEY EARNERS:**

Smokey & The Bandit- \$325.00