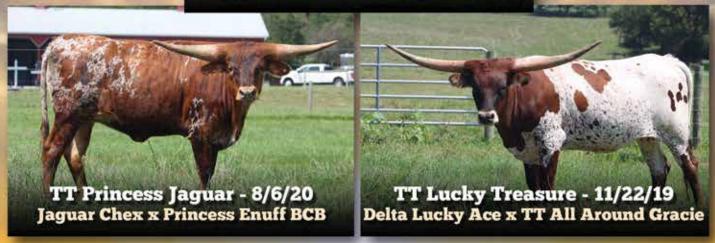

DOB:** 11-25-13 **PH#:** 515 **REG:** CI289114

**BREEDING INFORMATION:** Exposed to CR Match Grade from 11-28-21 to sale date.

COMMENTS: OCV'd. A beautiful spotted up parker brown Commander EOT daughter. I purchased Roo from Mike Bowman as a weanling and she has raised a nice calf for us each year. Roo takes great care of her calves and when paired w/the right bull throws some wild color. Roo has been exposed to CR Match Grade, my 85.5" TTT (not including 6" tipped off) Concealed Weapon son. Match Grade's dam is RC Tejas Wine who is a horn showcase total horn champion and full sister to RC Pacific Mermaid. Breeding status and current TTT provided on sale day. More info on Match Grade and Roo's progeny at: www.crossfirelonghorns.com



### The future of Talley Longhorns is bright.









### **★ LOT 67 ★**

CONSIGNOR: The Freeman Ranch, Russell Freeman



#### TIFFANY BCB

SIRE: BANDERA CHEX (Peacemaker 44 x POCO LADY PL) DAM: TINGALING BCB (Watson 167 x Ringaling BCB)

DOB: 1-2-18 PH#: 1/8 REG: CI314820

BREEDING INFORMATION: Bred to Rural Safari Son for a fall 2022 calf.

**COMMENTS:** A half sister to the the great Fifty Fifty BCB bull going back to Bolen's Butler bred Watson bull and Ringaling. She's bred to Rural Safari Son, the 2022 Legacy Spotlight Bull. She raised a nice 2021 Mr Happy heifer and she's super easy to get along with.

FUTURITY MONEY EARNERS: Bandera Chex- \$3,023.39

### **★ LOT 68 ★**

CONSIGNOR: Loftice Longhorns, Sean & Hayley Loftice



#### ATR SEAHORSE

SIRE: RC TSUNAMI 2

(Concealed Weapon x RC Pacific Mermaid)

DAM: JBR FOO FOO A DO

(Shalak