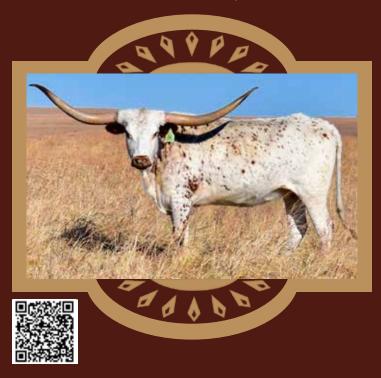

# RR RED DUST

DOB: 6/10/17 | RR ESCONDIDO RED 260 X RR STAR DUST

THE YOUNGEST BULL TO REACH 80" TTT AT 2 YEARS AND 17 DAYS

### CONSISTENT EARLY HORN GROWTH

**DUSTY'S FIRST 3 OFFSPRING WERE OVER 60" AT 24 MONTHS.** 

Pictured are 6 of his oldest 9 progeny.

65.125" TTT at 26 mo. DUSTY DIAMONDS HCL 8/1/19

65.5"TTT at 24 mo. DUSTY BANDITA HCL 12/19/19

56.5" TTT at 18 mo. DUSTY GOT A RING HCL 7/3/20

47.25" TTT @14.5 mo. DUSTY'S LOVE BUG HCL 1/21/21

45.5" TTT at 13.5 mo. DUSTY'S DELUGE HCL 11/1/20

42.25" TTT at 12 mo. DUSTY JAZZED UP HCL 3/2/21

HE HASN'T HAD A HEIFER SELL FOR LESS THAN 20K