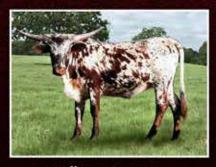

### CONSISTENT EARLY HORN GROWTH

**DUSTY'S FIRST 3 OFFSPRING WERE OVER 60" AT 24 MONTHS.** 

Pictured are 6 of his oldest 9 progeny.

65.125" TTT at 26 mo. DUSTY DIAMONDS HCL 8/1/19

65.5"TTT at 24 mo. DUSTY BANDITA HCL 12/19/19

56.5" TTT at 18 mo. DUSTY GOT A RING HCL 7/3/20

47.25" TTT @14.5 mo. DUSTY'S LOVE BUG HCL 1/21/21

45.5" TTT at 13.5 mo. DUSTY'S DELUGE HCL 11/1/20

42.25" TTT at 12 mo. DUSTY JAZZED UP HCL 3/2/21

HE HASN'T HAD A HEIFER SELL FOR LESS THAN 20K