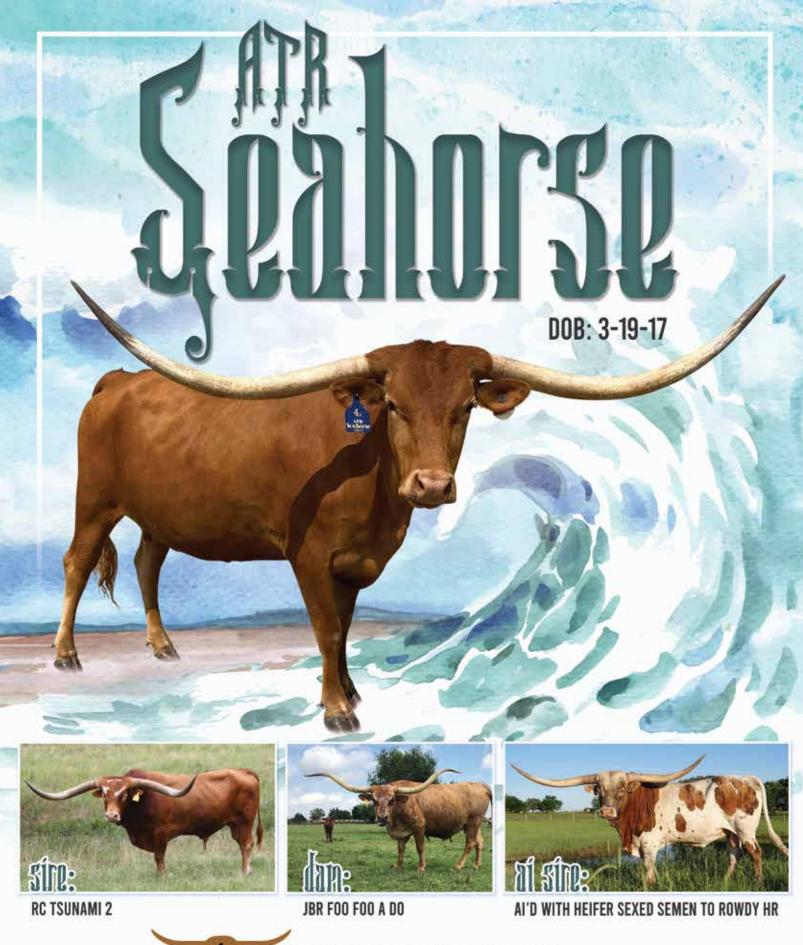

#### ATR SEAHORSE

SIRE: RC TSUNAMI 2

(Concealed Weapon x RC Pacific Mermaid)

DAM: JBR FOO FOO A DO

(Shalako Chex x Moo Moo Shamu YS)

DOB: 3-19-17 PH#: 101 REG: CI314351

BREEDING INFORMATION: Heifer calf at side born 10-13-21, sired by DH Troubadour. Al'd with heifer sexed semen to Rowdy HR.

COMMENTS: Seahorse is one of our favorites. She is knocking on the 80" door as she measured 78" in December 2021 at 4 years old. She is as quiet and gentle as she is beautiful and productive. We are retaining her 2020 heifer to keep her genetics in our program. This is a great 3-n-1 package with her DH Troubadour heifer at side, and is Al'd to Rowdy HR with heifer sexed semen. Updated measurements will be provided at sale.

#### **FUTURITY MONEY EARNERS:**

RC Tsunami- \$395.00 Concealed Weapon- \$350.00

**LOFTICE LONGHORNS** 

Sean & Hayley Loftice | Valley View, Texas | (940) 231-2260