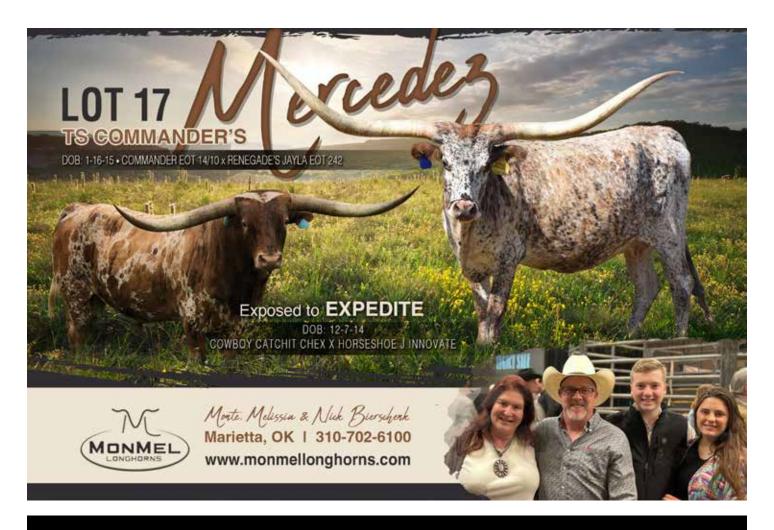

# **★ LOT 17 ★**

CONSIGNOR: MonMel Longhorns, Monte & Melissia Bierschenk

# TS COMMANDER'S MERCEDEZ

SIRE: COMMANDER EOT 14/10 (Sittin Bull x HL Sweet Pepper) DAM: RENEGADE'S JAYLA EOT 242 (Renegade 19/5 x Magic Jayla EOT 977)

**DOB:** 1-16-15 **PH#:** 2/5 **REG:** CI294468\*

**BREEDING INFORMATION:** Exposed to Expedite from 5-2-21 to 9-30-21 and to Hubbell's North Star from 11-22-21 to 2-28-22.

COMMENTS: Here's a smokeshow that she gets honestly. Her dam is a great daughter of the Renegade bull who stamped. his offspring left and right going back to JR Grand Salm and Majestic Admiral. On her top side you have the million dollar Sittin Bull out of a Hudson bred cow by the Bo Jangles Chex bull, a Coach son out of Delta Tari FM by Tari Graves FM49 that Hudson/Gravett/Munsch used in the late 2000s. She's a Millennium Futurity champion and bred to Expedite, the Cowboy Catchit son who's produced some knockouts for us and the Bolens.