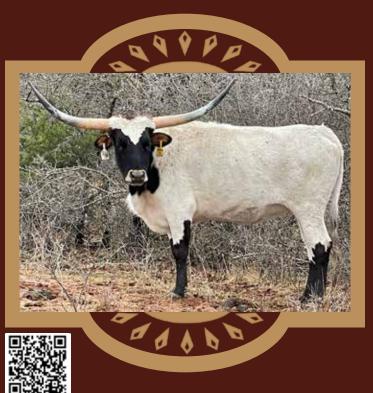

sture with JBR Net Worth from May, 2021 through January 16, 2022. Blood test confirmed pregnant 11-3-21.

COMMENTS: This pedigree is loaded with the foundation blood of Who's who in the Longhorn breed. SHR Abigail Kelly who is a ZD Kelly out of a Coach daughter and Delta Melva. On the dam side of the pedigree you will find Fox Chex, a Rio son out of BL Foxy Lady, a full sister to BL Monica. Rock Star who is a full brother to Awesome Viagra over a Boomerang CP and a great granddaughter of JMC Phenomenal Abigail. Her dam is WS Dejaneiro a JP Rio Grande x WS Rainbow, There are 9 - 80s" TTT in her pedigree. Rainbow's offspring will be Millennium Futurity eligible. Bred to JBR Net Worth who is producing huge horned daughters.

# **★ LOT 64 ★**

CONSIGNOR: Robeson Ranch, Martin & Donna Robeson



# RR DIANA 2/19

**SIRE: SHR RIO BANDANA** 

(Hubbell's Rio Fantom - 90 x SHR Wow's Calamity Jane) DAM: SUNHAVEN RESPECT FROSTY - 39

(Hunts MR Respect - 78 x Sunhaven Frostbite - 65)

DOB: 2-9-19 PH#: 2/19 REG: CI322075

BREEDING INFORMATION: Bred to RR Swag Patrol.

COMMENTS: OCV'd. RR Diana is a young heifer that is bred with her first calf from RR Swag Patrol. RR Swag Patrol measured 68 5/8 inches on 1/14/22 at 23 months and RR Diana measured 56 3/4 inches. RR Diana is sired by SHR Rio Bandana and her dam is Sunhaven Respect Frosty. Sunhaven Respect Frosty produces calves that will bring black into your herd. RR Diana will be a great addition to any herd.



## HIDDEN SPRINGS RANCH

- Bred to Turn Heads -



**HUBBELLS 20 GAUGE X HUBBELLS 007 CATCHIT** 

72.125" TTT



DOB: 1/2/2010