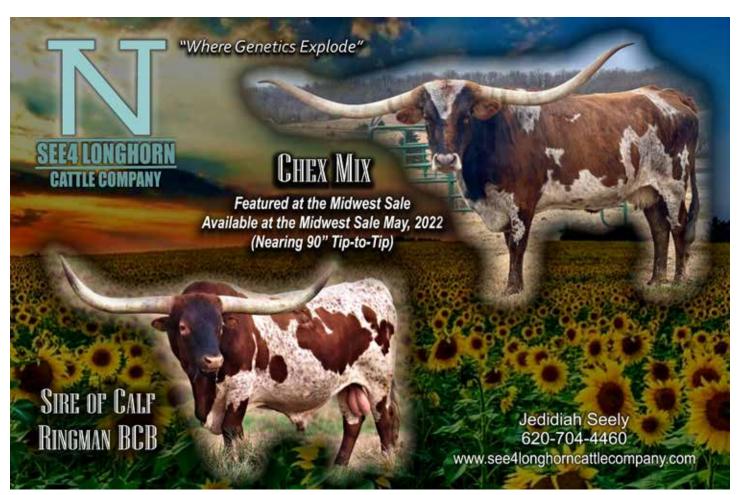

### **★ LOT 15 ★**

CONSIGNOR: SEE4 Longhorn Cattle Company, Jedidiah Seely

### CHEX MIX

SIRE: ALL AROUND COWBOY CHEX (Cowboy Chex x BL Taris Angle) DAM: SITTIN COOL (Sittin Bull x Coco Puff)

DOB: 10-3-15 PH#: 15/07 REG: CAI322472

BREEDING INFORMATION: Exposed to Ringman BCB from 5/2021 to 8/2021

COMMENTS: What can I say that her picture doesn't already say? Chex Mix is one of the most beautiful brindle cows you'll ever find. She should be nearing, if not already at 90" T2T by the sale, and she should have a calf at side by Ringman BCB. Chex isn't just my best Longhorn, she could be one of the best in the breed. They just don't come any better.