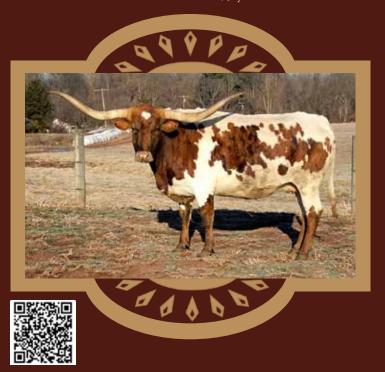

### **★ LOT 6 ★**

CONSIGNOR: Longhorn Ventures, Mike & Linda Metcalfe

### THUNDER BERRY LV

**SIRE:** M2 THUNDER

(M2 Rifleman x SHADOW JUBILEE)

DAM: PG BRINDLE BERRY (Clear Cut x BL Strawberry Jam)

DOB: 4-1-19 PH#: 917 REG: 283819

BREEDING INFORMATION: Bred to BACKFIRED LOVE LV 6-15-21 to 9-10-21.

COMMENTS: A gorgeous deep bodied BRINDLE cow by M2 THUNDER sired by a full brother to HUBBELLS 20 GAUGE and out of the famous over 90" TTT SHADOW JUBILEE cow. On the bottom side she goes back to CLEAR WIN and JP RIO GRANDE arguably the best producing bull in the breed. She has exceptional horn genetics and carries the BRINDLE gene with conformation to produce FUTURITY CHAMPIONS. A few of her notable ancestors would be: WINCHESTER, CONCEALED WEAPON, WS JAMAKIZM, TX W LUCKY LADY, VJ TOMMIE / UNLIMITED, and TARI GRAVES. The new owner of this cow has an exceptional GENETIC PACKAGE. The icing on the cake is she is bred to BACK-FIRED LOVE LV (an almost 90" TTT three year old bull with lots of spots/color and exceptional direction of horn.

#### 26 FUTURITY MONEY EARNERS:

M2 Rifleman- \$4,076.85

### LONGHORN VENTURES

MIKE & LINDA METCALFE 719-478-3011 | MIKE'S CELL: 719-491-3757 EMAIL: metcalfelinda@ymail.com | WWW.METCALFELV.COM