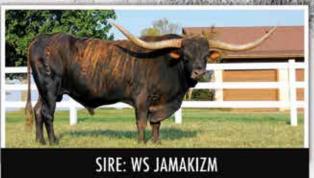

# RR RED DUST

DOB: 6/10/17 | RR ESCONDIDO RED 260 X RR STAR DUST

THE YOUNGEST BULL TO REACH 80" TTT AT 2 YEARS AND 17 DAYS