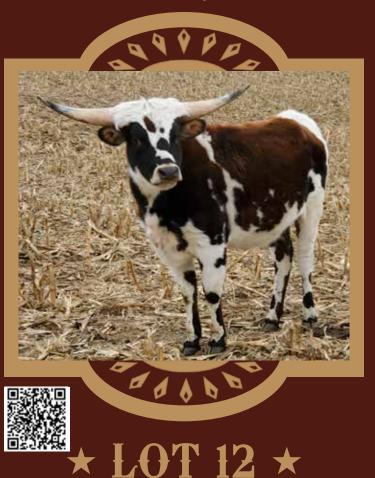

### **★ LOT 12 ★**

CONSIGNOR: Gilliland Ranch LLC, Mark Gilliland MD

#### GLR TEXANAS RIOGAL

SIRE: GLR CORONADO (Archer Texa 290 x Mint Julep 323) DAM: RRR MISS GLADYS 032 (Rio Bravo Chex x RRR Miss Brenda Z)

DOB: 9-29-18

PH#: 869 REG: CI317128

BREEDING INFORMATION: Exposed to Gold Maxim (Gold Mine 1 X Casanovas Maxim) from 12-30-21 to 5-1-22.

COMMENTS: OCV'd. Johne's negative. Texana's Riogal has a bright future ahead of her. She has a royal pedigree with 11 over 80" TTT including WS Jamakizm, Top Caliber, Archer Texa, JP Rio Grande, and Texana Van Horne, Miss Gladys, Tari Graves, Delta Van Horne, Days Feisty Fannie, Starlight and Mint Julep, We are keeping her 2021 Royal T (TCC Houdini X Royal Tuffette) heifer for replacement. Go to www.gillilandranch.com for more information.

FUTURITY MONEY EARNERS: Rio Bravo Chex- \$63.00