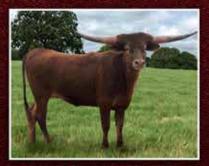

### CONSISTENT EARLY HORN GROWTH

**DUSTY'S FIRST 3 OFFSPRING WERE OVER 60" AT 24 MONTHS.** 

Pictured are 6 of his oldest 9 progeny.

65.125" TTT at 26 mo. DUSTY DIAMONDS HCL 8/1/19

65.5"TTT at 24 mo. DUSTY BANDITA HCL 12/19/19

56.5" TTT at 18 mo. DUSTY GOT A RING HCL 7/3/20

47.25" TTT @14.5 mo. DUSTY'S LOVE BUG HCL 1/21/21

45.5" TTT at 13.5 mo. DUSTY'S DELUGE HCL 11/1/20

42.25" TTT at 12 mo. DUSTY JAZZED UP HCL 3/2/21

HE HASN'T HAD A HEIFER SELL FOR LESS THAN 20K