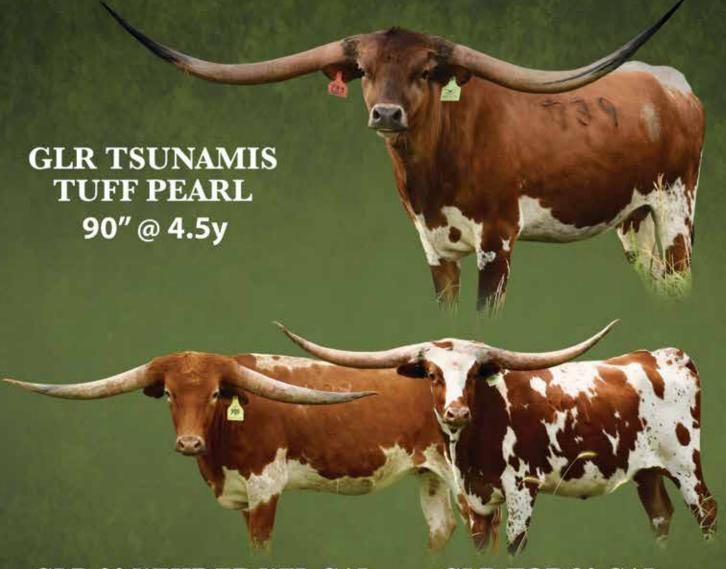

# RR RED DUST

DOB: 6/10/17 | RR ESCONDIDO RED 260 X RR STAR DUST

THE YOUNGEST BULL TO REACH 80" TTT AT 2 YEARS AND 17 DAYS

### CONSISTENT EARLY HORN GROWTH

**DUSTY'S FIRST 3 OFFSPRING WERE OVER 60" AT 24 MONTHS.** 

Pictured are 6 of his oldest 9 progeny.

65.125" TTT at 26 mo. DUSTY DIAMONDS HCL 8/1/19

65.5"TTT at 24 mo. DUSTY BANDITA HCL 12/19/19

56.5" TTT at 18 mo. DUSTY GOT A RING HCL 7/3/20

47.25" TTT @14.5 mo. DUSTY'S LOVE BUG HCL 1/21/21

45.5" TTT at 13.5 mo. DUSTY'S DELUGE HCL 11/1/20

42.25" TTT at 12 mo. DUSTY JAZZED UP HCL 3/2/21

HE HASN'T HAD A HEIFER SELL FOR LESS THAN 20K