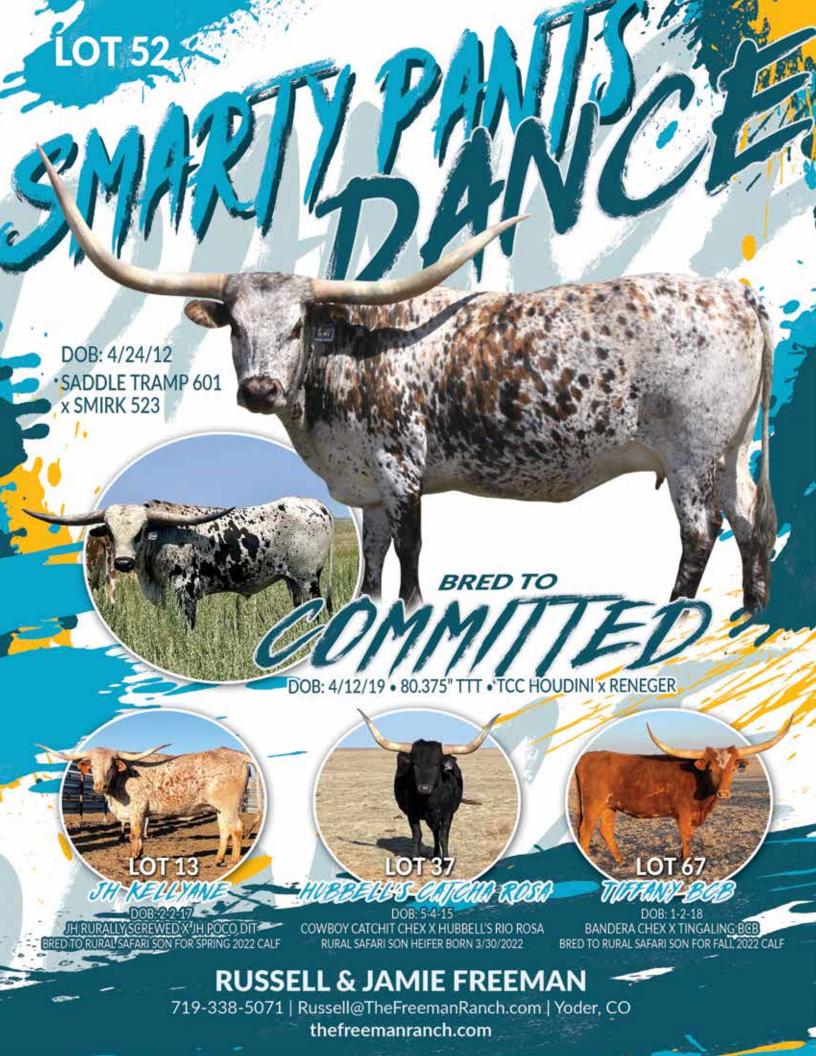

# **★ LOT 52 ★**

**CONSIGNOR:** The Freeman Ranch, Russell Freeman

# SMARTY PANTS DANCE

SIRE: SADDLE TRAMP 601 (Top Caliber x Love Is Blue) DAM: SMIRK 522 (Saratoga x Rutledges twilight)

(Saratoga x Rutieuges twingitt)

DOB: 4-24-12 PH#: 216 REG: 267782

BREEDING INFORMATION: Bred for a spring 2022 calf.

COMMENTS: Smarty Pants Dance is extremely easy keeping. And if your raising show calves she has a super clean underline. She breeds back every year and had a nice Cut 'n Dried heifer calf in 2021.

BUILDING LEGENDARY PEDIGREES

### **★ LOT 13 ★**

**CONSIGNOR:** The Freeman Ranch, Russell Freeman

# **★ LOT 37 ★**

CONSIGNOR: The Freeman Ranch, Russell Freeman

CONSIGNOR: JBR Longhorns LLC, Jim Rombeck

### **★ LOT 67 ★**

CONSIGNOR: The Freeman Ranch, Russell Freeman