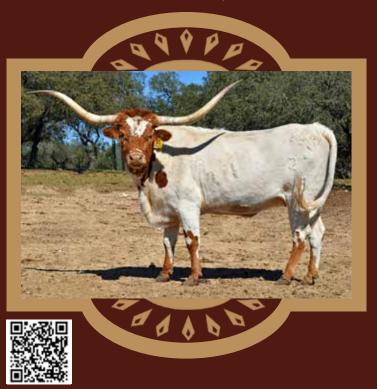

# RR RED DUST

DOB: 6/10/17 | RR ESCONDIDO RED 260 X RR STAR DUST

THE YOUNGEST BULL TO REACH 80" TTT AT 2 YEARS AND 17 DAYS

### CONSISTENT EARLY HORN GROWTH

**DUSTY'S FIRST 3 OFFSPRING WERE OVER 60" AT 24 MONTHS.** 

Pictured are 6 of his oldest 9 progeny.

65.125" TTT at 26 mo. DUSTY DIAMONDS HCL 8/1/19

65.5"TTT at 24 mo. DUSTY BANDITA HCL 12/19/19

56.5" TTT at 18 mo. DUSTY GOT A RING HCL 7/3/20

47.25" TTT @14.5 mo. DUSTY'S LOVE BUG HCL 1/21/21

45.5" TTT at 13.5 mo. DUSTY'S DELUGE HCL 11/1/20

42.25" TTT at 12 mo. DUSTY JAZZED UP HCL 3/2/21

HE HASN'T HAD A HEIFER SELL FOR LESS THAN 20K