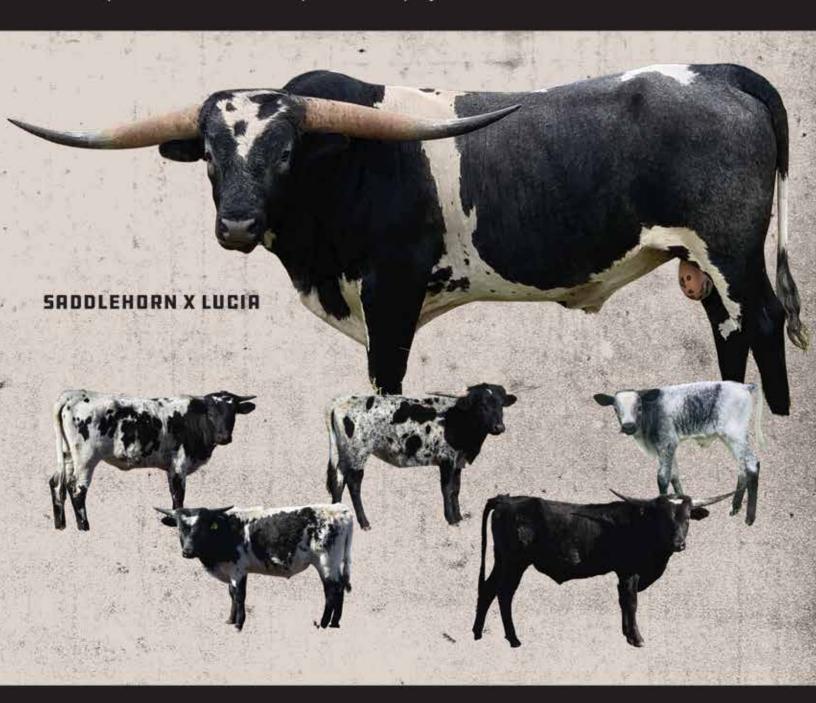

# SLEEPY HORN

THE HORN SHOWCASE CLASS WINNER TTT 2020

Here is the real deal in blue roan, sired by the well-known Saddlehorn x Lucia. With a long and impressive lineage, he is 21 times line bred to Don Quixote, the source of all homozygous black in the TL breed and continues to pass on that beautiful blue frosty face to his offspring.

RANDY & KIM JONES
(316)323-2575 • EL DORADO, KANSAS