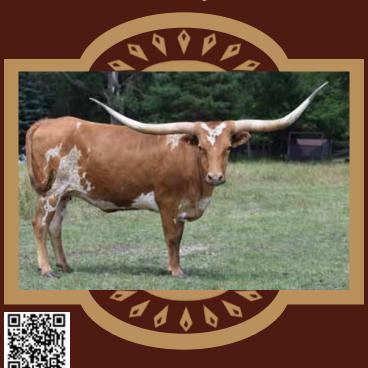

L)

DOB: 1-8-10 PH#: 17/0 REG: CI268804

**BREEDING INFORMATION:** Exposed to HL Missing Link from 6-9-21 to 10-14-21 and HIL5 Ol Son from 11-23-21 to 2-1-22.

**COMMENTS:** What an outcross! Awesome brindle cow with lots of horn and flash. Easy going and raises a great calf.

# **★ LOT 31 ★**

CONSIGNOR: Patricia Philpott, Patricia Philpott



## NT TCC CLASSIC

SIRE: TCC HIGH LICORICE (TG Flash x TG High Sierra) DAM: NT TRADE CLASSIC OVERWELMER (N T Trademark x NT Classic Overwelmer)

DOB: 8-26-13 PH#: 1320 REG: CI287486

BREEDING INFORMATION: Bred to Bar R John 3:16.

**COMMENTS:** OCV'd. Raises good calves, very good mother. She is a leader as the whole herd follows her. She has a great disposition and is a very easy keeper.

# **★ LOT 32 ★**

**CONSIGNOR:** Lutt Longhorns, Mike Lutt



# LL VALANOVA

**SIRE:** CV COWBOY CASANOVA

(Cowboy Chex x Smoky Roan)

DAM: DARK VAL

(Dark Sky 61 x Silver Veronica)

DOB: 5-15-16 PH#: 36 REG: CAI303525

**BREEDING INFORMATION:** Exposed to Iron Hand from 7-31-21 to 10-20-21 and to JJ MAGIC MAN from 1-1-22 to 6-1-22.

**COMMENTS:** Very nice Cowboy Casanova daughter that is gentle and correct. A great producer and milker that weans a big calf each fall. She is bred to Iron Hand, who is out of Drop Box and a Top Hand daughter. You should be looking forward to a big colorful calf in late spring!

**FUTURITY MONEY EARNERS:** 

CV Cowboy Casanova- \$2,013.50

20/20 CATTLE CO.

# introduces KIII

DAM: HORSESHOE J LEGIBLE DOB: 2/16/21 39.375" TTT@ 12MONTHS

SIRE: COWBOY CATCHIT CHEX



owned in partnership with Ken & Jessica Morris, Khaos