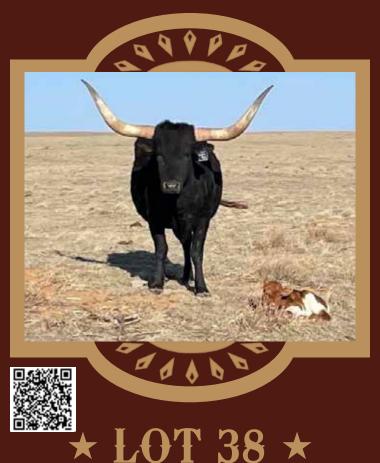

CHEX
(Peacemaker 44 x BL Poco Bueno)

DAM: BL SUNSET TARI 771
(Riverforks Hired Gun x BL Sunshine Tari)

(Taverrona Timea Gan & DE Canonine Tarr)

**DOB**: 8-31-10 **PH**#: 066 **REG**: CI274166

**BREEDING INFORMATION:** Exposed to DH Playboy from 5-28-22 to 11-10-22 and to Elvis from 11-15-22 to Current.

COMMENTS: This cow is a deep bodied producer that is bound to have around 100" of total horn. She is over half sister to Tuff but with more Butler blood and from the famous Tari line. Her dam and Rio Bravo Chex are out of the same cow!!! She has given us 3 heifers (one by Rebel) and all of them are flat horned with a lot of it for their age! She is an easy keeper too.

**FUTURITY MONEY EARNERS:** 

Cowboy Chex- \$317.00

# **★ LOT 37 ★**

CONSIGNOR: The Freeman Ranch, Russell Freeman



CONSIGNOR: JBR Longhorns LLC, Jim Rombeck



# HUBBELL'S CATCHA ROSA

**SIRE:** COWBOY CATCHIT CHEX

(Cowboys Chex x Bl Rio Catchit) DAM: HUBBELL'S RIO ROSA (JP Rio Grande x River Rose)

DOB: 5-4-15 PH#: 53 REG: CI298982

BREEDING INFORMATION: Bred to JH Rurrally Screwed for a Spring 2022 calf.

COMMENTS: A true black Cowboy Catchit Chex daughter are not common. The calf born will be half sibling to Rural Safari Son and Cracker Jack. Talk about predictable horn growth. Catcha Rosa has raised a nice calf every year for us. She milks and is easy to handle in the corral. We are keeping two heifers from her.

### **FUTURITY MONEY EARNERS:**

Cowboy Catchit Chex- \$22,957.32

Cowboy Chex- \$317.00 JP Rio Grande- \$172.00

# CR BLACK MAGNOLIA

SIRE: CR DAMSCUS (Saddlehorn x Girl Of Galilee) DA