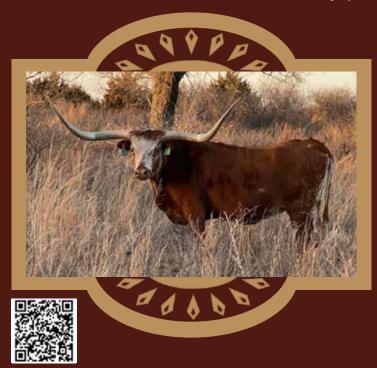

# **★ LOT 17 ★**

CONSIGNOR: MonMel Longhorns, Monte & Melissia Bierschenk

# TS COMMANDER'S MERCEDEZ

SIRE: COMMANDER EOT 14/10 (Sittin Bull x HL Sweet Pepper) DAM: RENEGADE'S JAYLA EOT 242 (Renegade 19/5 x Magic Jayla EOT 977)

**DOB:** 1-16-15 **PH#:** 2/5 **REG:** CI294468\*

**BREEDING INFORMATION:** Exposed to Expedite from 5-2-21 to 9-30-21 and to Hubbell's North Star from 11-22-21 to 2-28-22.

COMMENTS: Here's a smokeshow that she gets honestly. Her dam is a great daughter of the Renegade bull who stamped. his offspring left and right going back to JR Grand Salm and Majestic Admiral. On her top side you have the million dollar Sittin Bull out of a Hudson bred cow by the Bo Jangles Chex bull, a Coach son out of Delta Tari FM by Tari Graves FM49 that Hudson/Gravett/Munsch used in the late 2000s. She's a Millennium Futurity champion and bred to Expedite, the Cowboy Catchit son who's produced some knockouts for us and the Bolens.