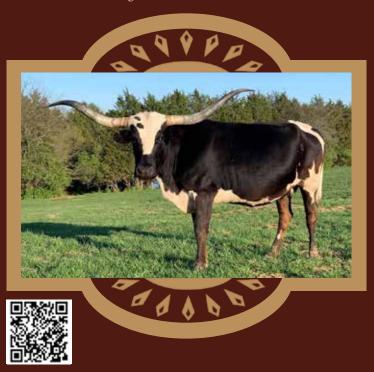

### **★ LOT 2 ★**

CONSIGNOR: Struthoff Ranch, Lynn & Josie Struthoff

### PACIFIC ASTRA

**SIRE:** HELM'S ACE

(Temptation's The Ace x Wiregrass Laura) DAM: PACIFIC SHOOTING STAR (Lakota Chex x Evening Star 96)

**DOB:** 3-10-17

PH#: 713

**REG:** CI308998

BREEDING INFORMATION: Bull calf at side born 10-4-21, sired by SR Clout 466. Exposed back to SR Clout 466 from 10-5-21 to 4-30-22.

COMMENTS: Pacific Astra is OVD'd. She will be approximately 5 yrs and 2 months by sale date. If you are looking for an easy keeper with brindle, Astra, is your cow. She sells with a bull calf at side sired by our brindle herd sire SR Clout 466. Astra is exposed back to SR Clout 466 hopefully for a 3 in 1. She and her bull calf will be up to date on their vaccinations and worming. Astra will be blood tested closer to sale date to ensure positive pregnancy and neg Johnes.

**FUTURITY MONEY EARNERS:** 

Helm's Ace- \$567.00