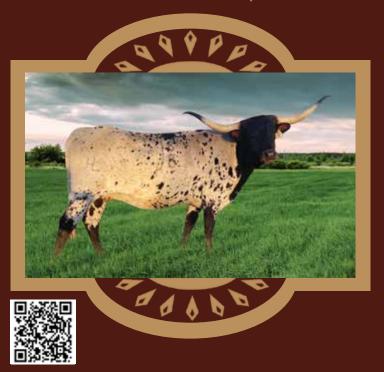

# **★ LOT 25** ★

CONSIGNOR: RD Cattle Co, Roy Cothrum

## **HL SOFT KISSES**

**SIRE:** WS VINDICATOR

(Austin Texa 260 x WS Sunstar)

DAM: SARAH BANDITA BCB

(Bandera Chex x Rutledges Sarasee)

DOB: 4-13-18

PH#: 1818

**REG:** CI317735

**BREEDING INFORMATION:** Exposed to BCR Surebet from 6-1-21 to 9-1-21 and Cowtown Chex from 9-1-21 to sale day. She is comfirmed bred to BCR Surebet for a calf due before sale date

**COMMENTS:** This is what a cow should look like! She is soggy, sound on her feet and legs, super gentle, and easy to work. Soft kisses will have a perfect udder full of milk, and beautiful set of twisting horns to go along with her pretty hide. If you like futurities, she will be a producer!

### **FUTURITY MONEY EARNERS:**

WS Vindicator- \$11,655.55 Bandera Chex- \$3,023.39

# LOT 25: HL SOFT KISSES

DOB: 4-13-18

ROY D COTHRUM | 940-452-7260

WWW.RDCATTLECO.COM