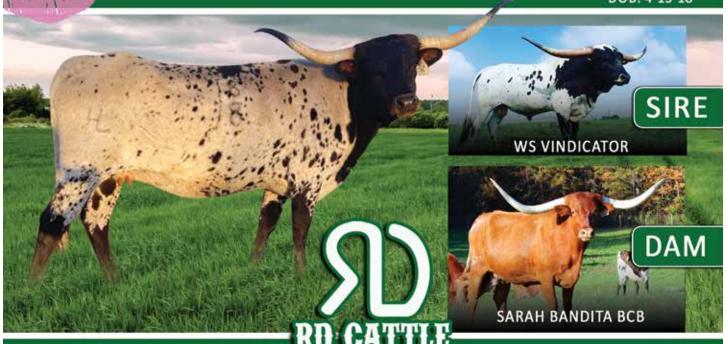

# **★ LOT 35** ★

**CONSIGNOR:** Cave Acres Ranch, Russell Clark

# BREWS DIAMOND JEWEL

SIRE: RRR DIAOMOND RIO'S EDGE 819 (JP Rio Grande x RRR Phenomenal Fancy Bee) DAM: BREW'S AWESOME JULIE

(Mi Tierra Captin Hook x Brews Touch Down)

DOB: 8-5-11 PH#: 101 REG: CI280247

**BREEDING INFORMATION:** Exposed to RCC Max Factor from 6-6-21 to 11-10-21. Preg tested 2nd period 10-22-21.

COMMENTS: This is the first calf born on our ranch and has grown into our favorite foundation cow. She is an easy worker and has great milk. We are retaining two of her offspring to replace her. Her sire is a combination of JP Rio Grande and RRR Phenomenal Fancy Bee. A combination that has worked well for Dick Lowe. On the dam's side, she goes back to Dixie Creole, Whowe Love for the size and twist that he brings to the table. She is bredto our herd sire RCC Max Factor (WS Vindicator x FL Rio Maxine) should calve by sale date. Don't miss this one. Will update TTT at sale.

**FUTURITY MONEY EARNERS:** 

JP Rio Grande- \$172.00