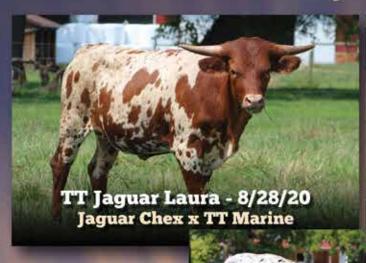

n)

**DOB:** 11-25-13 **PH#:** 515 **REG:** CI289114

**BREEDING INFORMATION:** Exposed to CR Match Grade from 11-28-21 to sale date.

COMMENTS: OCV'd. A beautiful spotted up parker brown Commander EOT daughter. I purchased Roo from Mike Bowman as a weanling and she has raised a nice calf for us each year. Roo takes great care of her calves and when paired w/the right bull throws some wild color. Roo has been exposed to CR Match Grade, my 85.5" TTT (not including 6" tipped off) Concealed Weapon son. Match Grade's dam is RC Tejas Wine who is a horn showcase total horn champion and full sister to RC Pacific Mermaid. Breeding status and current TTT provided on sale day. More info on Match Grade and Roo's progeny at: www.crossfirelonghorns.com



### The future of Talley Longhorns is bright.









### **★ LOT 67 ★**

CONSIGNOR: The Freeman Ranch, Russell Freeman



#### TIFFANY BCB

SIRE: BANDERA CHEX (Peacemaker 44 x POCO LADY PL) DAM: TINGALING BCB (Watson 167 x Ringaling BCB)

DOB: 1-2-18 PH#: 1/8 REG: CI314820

BREEDING INFORMATION: Bred to Rural Safari Son for a fall 2022 calf.

**COMMENTS:** A half sister to the the great Fifty Fifty BCB bull going back to Bolen's Butler bred Watson bull and Ringaling. She's bred to Rural Safari Son, the 2022 Legacy Spotlight Bull. She raised a nice 2021 Mr Happy heifer and she's super easy to get along with.

FUTURITY MONEY EARNERS: Bandera Chex- \$3,023.39

### **★ LOT 68 ★**

CONSIGNOR: Loftice Longhorns, Sean & Hayley Loftice



#### ATR SEAHORSE

SIRE: RC TSUNAMI 2

(Concealed Weapon x RC Pacific Mermaid)

DAM: JBR FOO FOO A DO

(