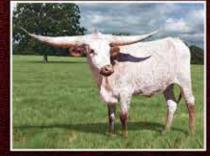

# RR RED DUST

DOB: 6/10/17 | RR ESCONDIDO RED 260 X RR STAR DUST

THE YOUNGEST BULL TO REACH 80" TTT AT 2 YEARS AND 17 DAYS