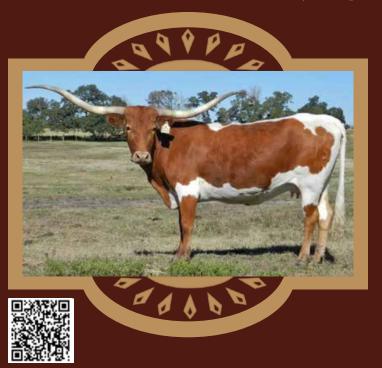

# RR RED DUST

DOB: 6/10/17 | RR ESCONDIDO RED 260 X RR STAR DUST

THE YOUNGEST BULL TO REACH 80" TTT AT 2 YEARS AND 17 DAYS

### CONSISTENT EARLY HORN GROWTH

**DUSTY'S FIRST 3 OFFSPRING WERE OVER 60" AT 24 MONTHS.** 

Pictured are 6 of his oldest 9 progeny.

65.125" TTT at 26 mo. DUSTY DIAMONDS HCL 8/1/19

65.5"TTT at 24 mo. DUSTY BANDITA HCL 12/19/19

56.5" TTT at 18 mo. DUSTY GOT A RING HCL 7/3/20

47.25" TTT @14.5 mo. DUSTY'S LOVE BUG HCL 1/21/21

45.5" TTT at 13.5 mo. DUSTY'S DELUGE HCL 11/1/20

42.25" TTT at 12 mo. DUSTY JAZZED UP HCL 3/2/21

HE HASN'T HAD A HEIFER SELL FOR LESS THAN 20K