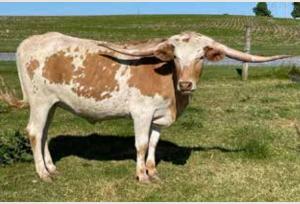

#### **NEL-TAM LUCKY CHARM**

Nel-Tam Longhorns LLC, Nelson & Tammy Hearn

**DOB:** 3-28-20 **PH#:** 80 Reg:285270

Breeding: Confirmed 34 days bred to DH Blackout (HL High Ground x HR Rowdy's Whiz) in May.

**Comments:** Real Nice and easy going heifer to work with. She's got a great horn set and measurement, 63.25"TTT at just over 24 months. She's salf in calf to a great solid black bull we have in partnership with Dale Hunt. She should be close to 70"TTT at the sale which would put her in the upper 70s at 3 years old.

SIRE: SUNHAVIN SMOKIN HOT (RZ WALKIN TALL X RC SMOKING HOT) DAM: NEL-TAM DAISY MAE (HUBBELLS 20 GAUGE X MOLLY MAE)

**FUTURITY MONEY EARNERS: SUNHAVEN SMOKIN HOT \$984.06,** HUBBELLS 20 GAUGE \$27,400.07, NEL-TAM DAISY MAE \$131.25