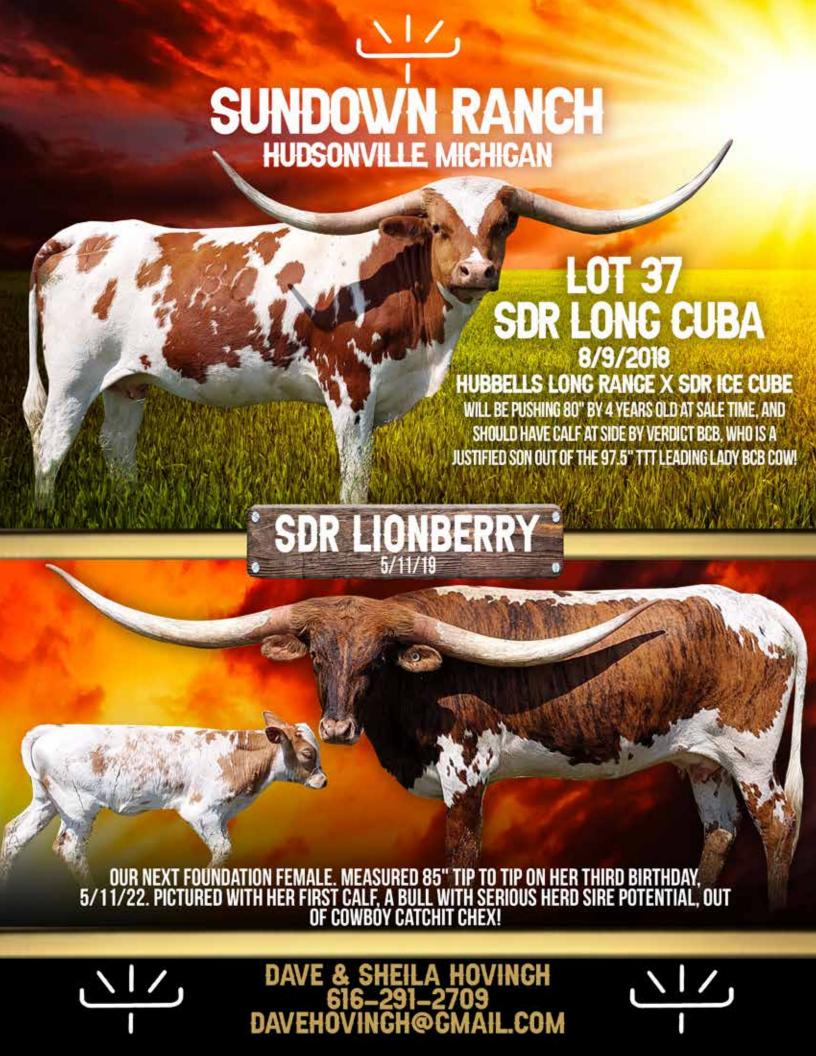

#### **SUN DOWN RANCH**

Dave & Sheila Hovingh Hudsonville, MI Lot #37

#### **SDR LONG CUBA**

Sun Down Ranch, Dave & Sheila Hovingh

**LOT 37** 

**DOB:** 8-9-18 **PH#:** 80 **Reg:**Cl319448

**Breeding:** Exposed to Verdict BCB from 7/28/21 to 10/30/21.

**Comments:** Incredible Long Range daughter! She is a total package of horn, color, conformation, and temperament. Should have calf at side by sale date out of one of our junior herd sires. Verdict BCB is a Justified son out of the over 90", \$75,000 Leading Lady cow. She'll have a calf before the sale.

SIRE: HUBBELLS LONG RANGE (COWBOY CATCHIT CHEX X HUBBELLS RIOGLORY)

DAM: SDR ICE CUBE (ICEMAN 851 X CUBA LIBRE)

FUTURITY MONEY EARNERS: HUBBELLS LONG RANGE \$336.00, COWBOY CATCHIT CHEX \$24,445.48, HUBBELLS RIO GLORY \$183.75