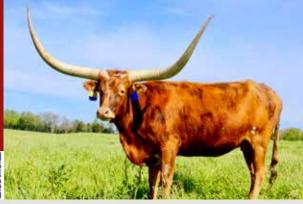

# HIDDEN SPRINGS RANGH

BRED TO TURN HEADS!

# LOT 13

LUCKY LUCILLE SRC

100.5" TH 6/3/2015 Tumbling dice SRC X WF PIPPIN

EXPOSED TO HUBBELLS MAGNUM: 5/25/22-9/1/22

SERVICE SIRE
HUBBELLS MAGNUM

5/1/2019 Hubbells 20 Gauge X Hubbells 007 Catchit

RANCH MANAGER: ANDREW SHAGOURY 336-963-3858 ANDREW@HSLONCHORNS.COM
WWW.HSLONGHORNS.COM

#### **LUCKY LUCILLE SRC**

**Hidden Springs Ranch, Carol Powell** 

**DOB:** 6/3/16 PH#: 25/5 Reg:CI293978 **Breeding:** Steer calf by Hubbells Magnum. Exposed to Hubbells

Magnum for spring 2023. Breeding info updated at the sale.

**Comments:** Lucky is a cow that gets folks to stop and stare. Her over 100.5" of total horn can be spotted from across the pasture. Her pedigree includes LLL Lucky on top and several outstanding females on the bottom. She has a steer calf at side by Hubbells Magnum and is exposed back the same way for a spring 2023 calf. It really is hard to let this one go, so don't miss out!