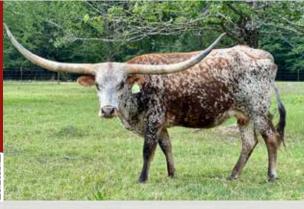

**BRUISED PASS**

Home Branch Ranch, Sondra & Ricky McLeod

**LOT 8** 





DOB: 4-21-18 PH#: 213/8 Reg:279739
Breeding: Exposed to HL Front N Center from 5/27/22 to sale date

**Comments:** OCV'd. If you like twist and pedigree, look no further. Pass is an own daughter of the legendary Top Caliber and is going back to greats like Juma and Super Bowl. She carries herself well and stays in great shape. She has been a great one for me! To top it off, she is bred to my partnership bull HL Front N Center for what should be an awesome calf. Raise your hand here, she is special.

SIRE: TOP CALIBER (HUNTS COMMAND RESPECT X HASHBROWN)
DAM: BRUISED REED (TIBBS X SUPER MOST)

**FUTURITY MONEY EARNERS:** TOP CALIBER \$237.12

# **ATR RED'S HIGH HEEL**

Circle Double J Ranch, Dave Pace

**LOT 9** 





**DOB:** 8-13-17 **PH#:** 100 **Reg:**Cl310512

**Breeding:** Exposed to PCC Front Runner from 06/01/22 to sale date

Comments: OCV'd. This is a hard one because this girl brings it all, color, conformation, horn, disposition and production, and she is just entering her prime. ATR Red's High Heel is one of the friendliest cows in our herd and has given us 3 heifers in a row. Check them out and you will see that they're all different, but each is special in their own beauty and are showing strong early horn growth. Combine the strength of 84" Big Red HR with her 92.5" dam, M Arrow Calendar Girl, and you get a rock star producer that is eat-out-of-your-hand gentle. Exposed to PCC Front Runner for a spring '23 calf. Measurements/Breeding to be updated at sale. More info at www.circledoublej