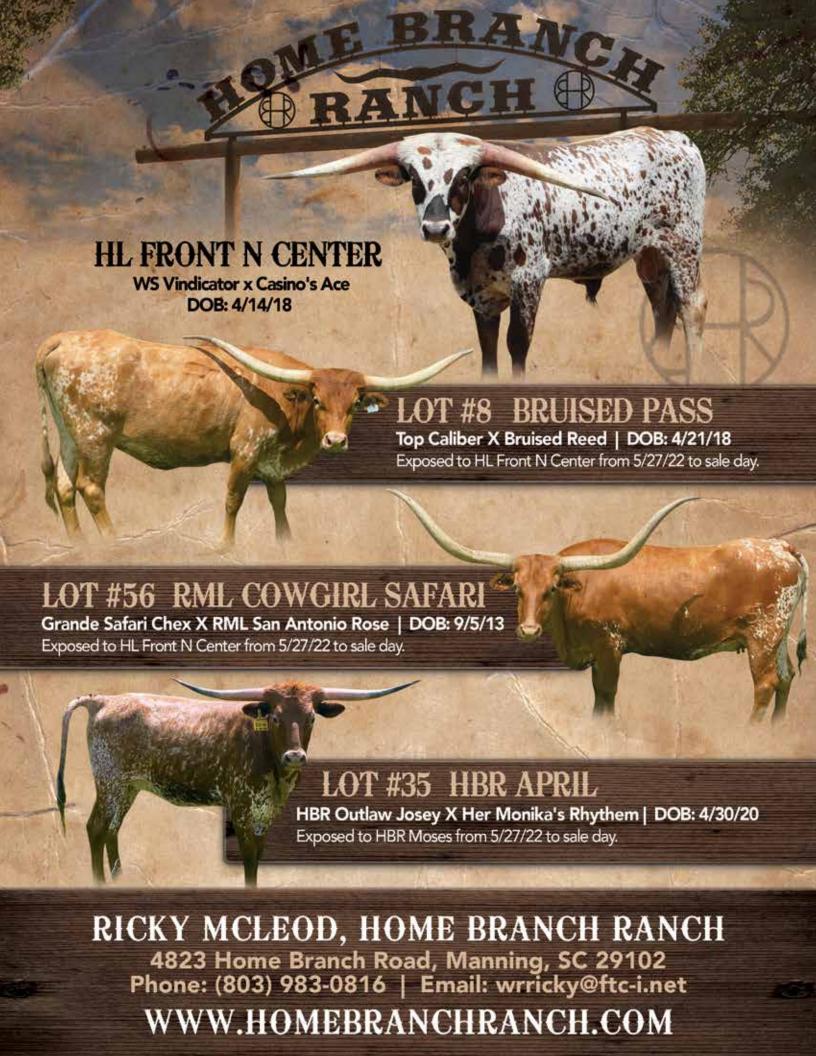

#### **HOME BRANCH RANCH**

Sondra & Ricky McLeod Manning, SC Lot #8, 35, 56

#### **BRUISED PASS**

Home Branch Ranch, Sondra & Ricky McLeod

**LOT 8** 

DOB: 4-21-18 PH#: 213/8 Reg:279739
Breeding: Exposed to HL Front N Center from 5/27/22 to sale date

**Comments:** OCV'd. If you like twist and pedigree, look no further. Pass is an own daughter of the legendary Top Caliber and is going back to greats like Juma and Super Bowl. She carries herself well and stays in great shape. She has been a great one for me! To top it off, she is bred to my partnership bull HL Front N Center for what should be an awesome calf. Raise your hand here, she is special.

SIRE: TOP CALIBER (HUNTS COMMAND RESPECT X HASHBROWN)
DAM: BRUISED REED (TIBBS X SUPER MOST)

**FUTURITY MONEY EARNERS:** TOP CALIBER \$237.12

#### **HBR APRIL**

Home Branch Ranch, Sondra & Ricky McLeod

LOT 35

**DOB:** 4-30-20 **PH#:** 20/6 **Reg:**Cl334282 **Breeding:** Exposed to **HBR Moses** from 5/27/22 to sale date

**Comments:** OCV'd. Here is one that hurts to sell. April is a product of my breeding going back to the beginning. She is a daughter of Outlaw Josey who goes back to Tempter and the 90" Josey Wales. On the bottom she goes back to JH Monika's Sun, Giving you Lady Monika and Ring Leader BCB. She is a flashy, has a great horn set, and she comes bred to my bronze winning bull-HBR Moses. This will be one of the first calves he throws and it's your chance to be ahead of the game!

SIRE: HBR OUTLAW JOSEY (RZ JOSEY WALES X-RZ ACE OF MAIDS)

DAM: HBR MONIKA'S RHYTHEM (JH MONICA'S SUN X HBR HIDALGO'S RHYTHEM)