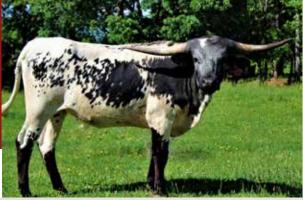

#### **EMBRYO LOT**

Khaos Cattle Company, Ken & Jessica Morris

LOT 24

DOB: 1-1-01 Breeding:

PH#: Pending

Reg:Pending

**Comments:** We did an IVF flush with Horseshoe J Interject and heifer sexed M.C. HANGIN 'TUFF semen. With this we are going to offer 5 heifer sexed IVF embryos. We had the idea to take very strong foundation breeding and combine it with one of the hottest bulls in the industry today, M.C. HANGIN 'TUFF. We have 2 daughters and a granddaughter as well as embryos that we have planted. One of her daughters, Horseshoe J Legible, is consigned to this sale as well to give an example of her excellent production.