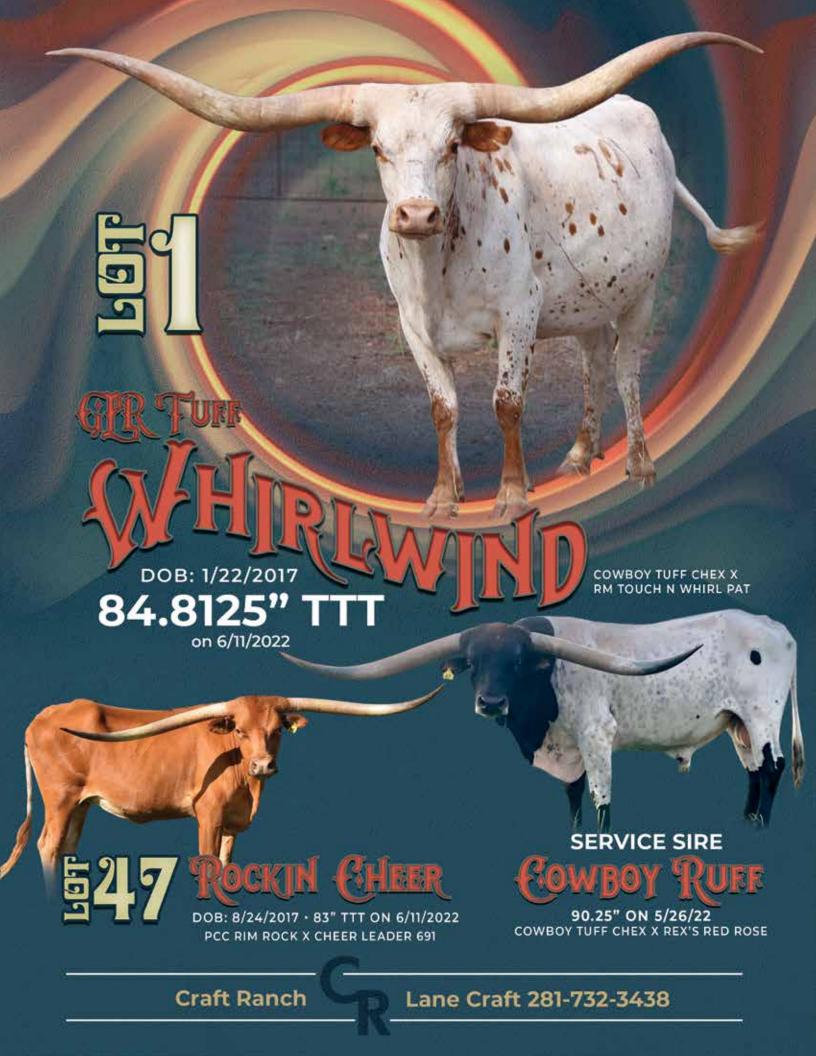

#### **GLR TUFF WHIRLWIND**

Craft Ranch, Les & Lane Craft

**LOT 1** 

**DOB:** 1-22-17 **PH#:** 701 **Reg:**CTI303462

Breeding: Exposed to Cowboy Ruff 12/15/2021-4/19/2022

**Comments:** This is a herd changing cow. Sired by the \$165,000 105"TTT Tuff bull and out of the over 90"TTT RM Touch N Whirl PAT, this cow has it all. She has the capacity, she has the horn twist, and she has the length. To top it off she's exposed to 90.25"TTT Cowboy Ruff (Cowboy Tuff x 100"TTT Rex's Red Rose). Front pasture cow with all the attributes you should be looking for. She measured 84.8125"TTT in June. Millennium Futurity Eligible.

SIRE: COWBOY TUFF CHEX (COWBOY CHEX X BL RIO CACHET)

DAM: RM TOUCH N WHIRL PAT (TOUCHDOWN OF RM X RM MISS WHIRLWIND)

**FUTURITY MONEY EARNERS: COWBOY TUFF CHEX** \$6,712.63, COWBOY CHEX \$663.00

#### **ROCKIN CHEERS**

Craft Ranch, Les & Lane Craft

LOT 47

**DOB:** 8-24-17 **PH#:** 17 **Reg:**282838

Breeding: Exposed to Cowboy Ruff from 12/15/2021 to 4/19/2022

**Comments:** Rim Rock did great things for us and he knocked it out of the park with Cheer Leader. Rockin Cheers has a ton of total horn that pictures don't do her justice with, and a TTT measurement of over 83"TTT back in June. She gave us a home run of a heifer in 2020. She's exposed to Cowboy Ruff (Cowboy Tuff x 100"TTT Rex's Red Rose) who was over 90"TTT 2 months after his 4th birthday. Updated measurement and breeding status at the sale. Millennium Futurity eligible.

SIRE: PCC RIM ROCK (JP RIO GRANDE X PCC HORIZON)

DAM: CHEER LEADER 691 (BLITZ 252 X SAMMY DONE GOOD)

**FUTURITY MONEY EARNERS: JP RIO GRANDE** \$172.00