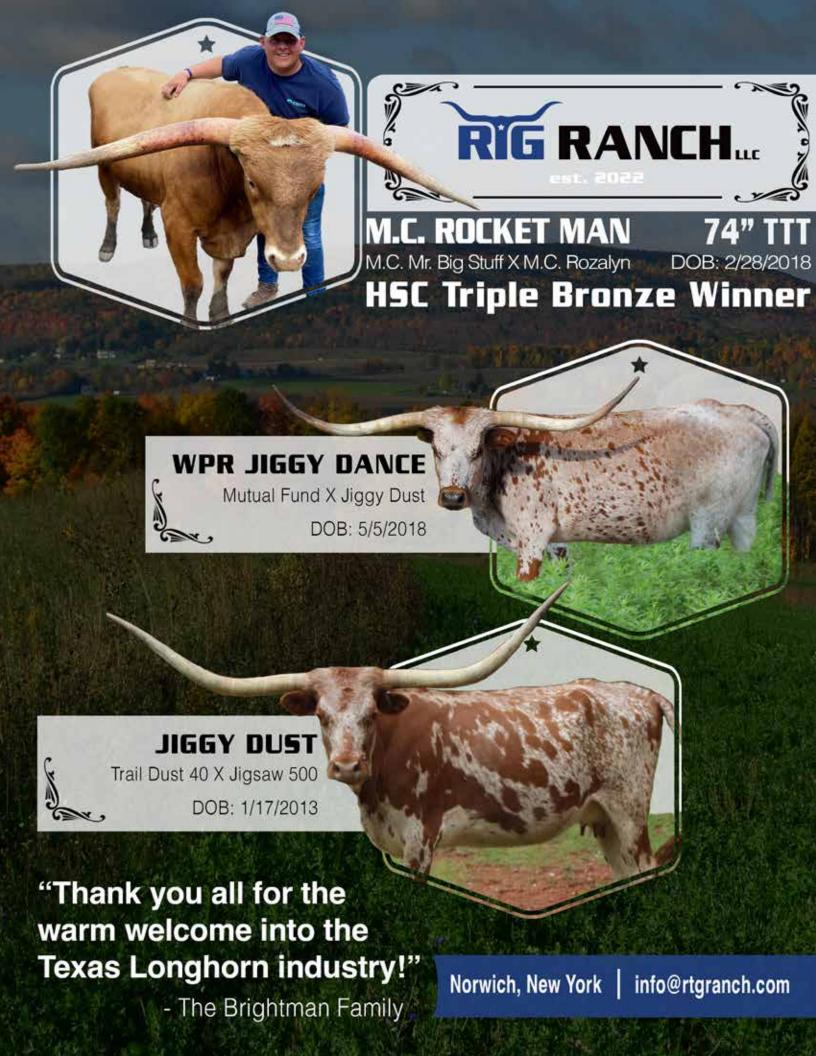

ONGHORNSALE@GMAIL.COM



FOLLOW US ON FACEBOOK
@LEGENDSSALEANDFUTURITY

## SMOKEN AND THE AND THE



SSR POINSETTIA • DOB: 12/12/2020
DAUGHTER OUT OF RENES PETUNIA EOT 525



**GREY GHOST X RMCC PEARL** 

SSR BUELAH • DOB: 4/6/2021 DAUGHTER OUT OF JH MONACO'S DELIGHT



SSR SMOKED CHEDDA • DOB: 5/3/2021
DAUGHTER OUT OF CR DOUBLE TWISTED BARB



SSR SILVER SPURS - DOB: 1/19/2019 DAUGHTER OUT OF AUZE'S BLONDIE



SSR ATHENA - DOB: 9/23/2020 DAUGHTER OUT OF OH MY MEASLES



SSR TWO SOCKS • DOB: 2/24/2022 SON OUT OF RENES PETUNIA EOT 525



MELISSA BOERST & CHRISTOPHER SWANSON | RENO, NV (775) 560-3767 | silversummitranch@gmail.com | www.silversummitranch.com

# THE BIGGEST GUARANTEED PURSE EVER IN THE HISTORY OF FUTURITIES.



\$100,000

Join us OCTOBER 21 & 22, 2022 IN LEXINGTON, KENTUCKY!



#### **TERMS & CONDITIONS**

#### **TERMS & CONDITIONS:**

All cattle sell under the terms and conditions listed in this catalog.

#### **PAYMENT:**

Terms of sale are cash or check to the clerk at the conclusion of the sale. Checks are made payable to the G&G Longhorns.No refunds.

#### LIABILITY:

All persons who attend this sale do so at their own risk. The East Coast Classic Sale and anyone else connected with the sale assumes no liability, legal or otherwise, for any accident or loss that may occur.

#### **HEALTH TERMS:**

All cattle selling will be accompanied with a valid health certificate to be shipped anywhere in the continental United States.

#### **BIDDING:**

Each animal will be sold to the highest bidder with reserve.

#### **ONLINE BIDDING:**

Clicking to bid is a bindin