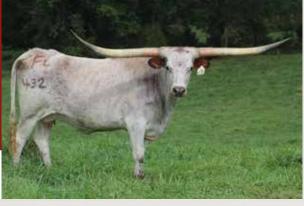

#### **PACIFIC ALEXA**

**G&G Longhorns, Ann Gravett** 

**LOT 10** 

**DOB:** 7-5-14 **PH#:** 432 **Reg:**269561

**Breeding:** Heifer calf by Night Life BCB born 5/6/22. Exposed to Pay

Line BCB from 6/23/22 to sale.

Comments: Genetically here's a lights out cow. Sired by the 90"TTT RZ Josey Wales bull going back to big body producing animals like Maximus ST and Gun Smoke. On the bottom side you have the over 90"TTT RZ Kelly's Image sired by ZD Kelly and out of the \$65.000 Snowy Maid cow. Pacific Alexa has given us some great offspring, she's as solid as they come when it comes to milking and is quiet and easy going. She measured 86.75"TTT in June and has a heifer calf at side by Night Life BCB (Rowdy HR x 96"TTT Fantom Ring BCB). She's exposed back to Pay Line BCB (Fifty-Fifty BCB x HL Royal Rose by Drag Iron out of \$150,000 90"TTT Royal Reputation). You'll love this cow. Millennium Futurity eligible.

SIRE: RZ JOSEY WALES (MAXIMUS ST X LLL GUNSMOKE'S SEQUENCE)

DAM: RZ KELLY'S IMAGE (ZD KELLY X SNOWY MAID)