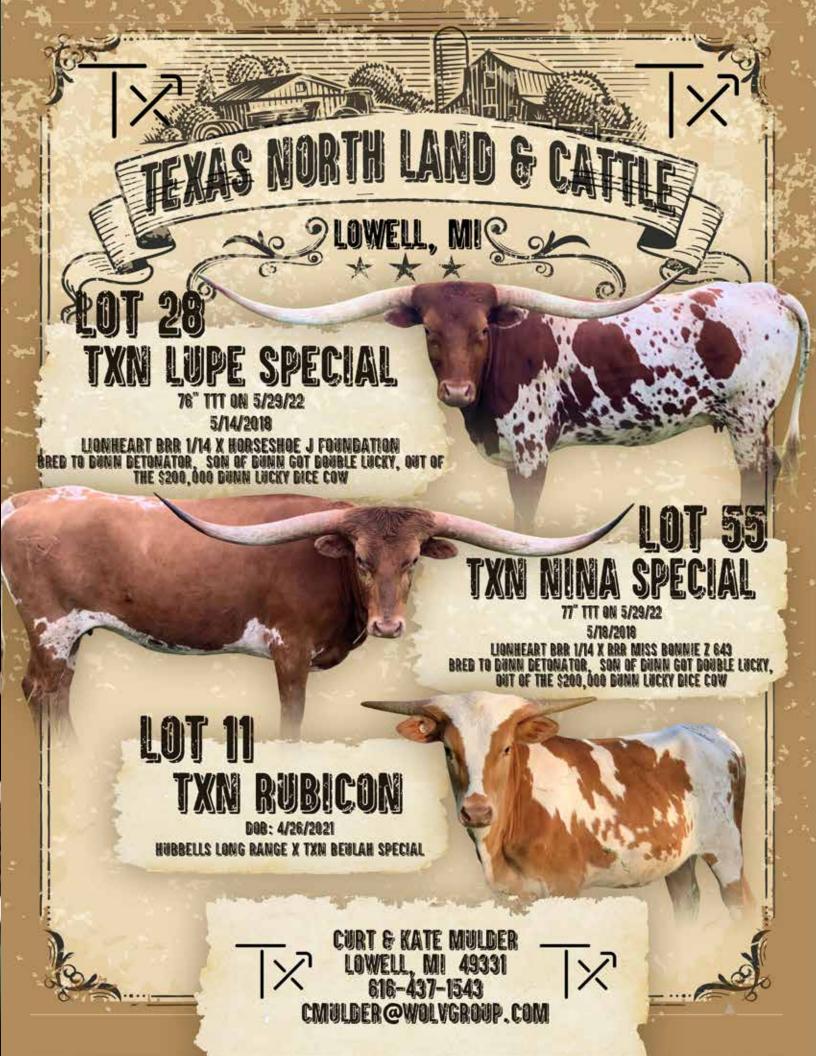

#### **TEXAS NORTH LAND & CATTLE**

Curt & Kate Mulder Lowell, MI Lot #11, 28, 55

#### **TXN RUBICON**

**Texas North Land & Cattle, Curt Mulder** 

LOT 11

**DOB:** 4-26-21 **PH#:** 121 **Reg:**Cl332362

**Breeding:** Not Exposed

**Comments:** Pretty as a picture! Rubicon has a stacked pedigree with Lionheart, Jamakizm 's Alphie, Cowboy Catchit Chex, Hubbell 's Rio Glory, and EOT Outback Cherry. Rubicon 's Dam measured 85" as a 4 year old. Ruby promises to mature into her lineage and bring a little grace to your herd. She'll be unexposed so you can put your favorite bull on her and start your own historical line.

SIRE: HUBBELL'S LONG RANGE (COWBOY CATCHIT CHEX X HUBBELL'S RIO GLORY)

DAM: TXN BEULAH SPECIAL (LIONHEART BBR X RRR MISS BONNIE Z)

**FUTURITY MONEY EARNERS:** HUBBELLS LONG RANGE \$336.00, COWBOY CATCHIT CHEX \$24,445.48, HUBBELLS RIO GLORY \$183.75, LIONHEART BRR \$1,966.10

## **TXN LUPE' SPECIAL**

**Texas North Land & Cattle, Curt Mulder** 

**DOB:** 5-14-18 **PH#:** 218 Reg:CI312189

**Breeding:** Exposed to Dunn Detonator (90"TTT Dunn Got Double Lucky x 80"TTT Dunn Party Girl) from 6/15/22 to sale.

**Comments:** Here is a remarkable Lionheart daughter out of a Jimmy Jones bred King of Clubs daughter. Lionheart's Dam, JAMAKIZM 'S ALPHIE, has been a historical champion producer in our industry and Lionheart daughters have been proving themselves in the auction ring. Lupe speaks for herself- she's a stunner with the right kind of maternal sass you want for your program. She'll do great things for you. Lupe measured 76" on 5/29/2022.

SIRE: LIIONHEART BBR (AUZE EOT X JAMAKIZM'S ALPHIE)

DAM: HORSESHOE J FOUNDATION (KING OF CLUBS X PISTOL PACKIN

MAMA)

**FUTURITY MONEY EARNERS: LIONHEART BRR \$1,966.10** 