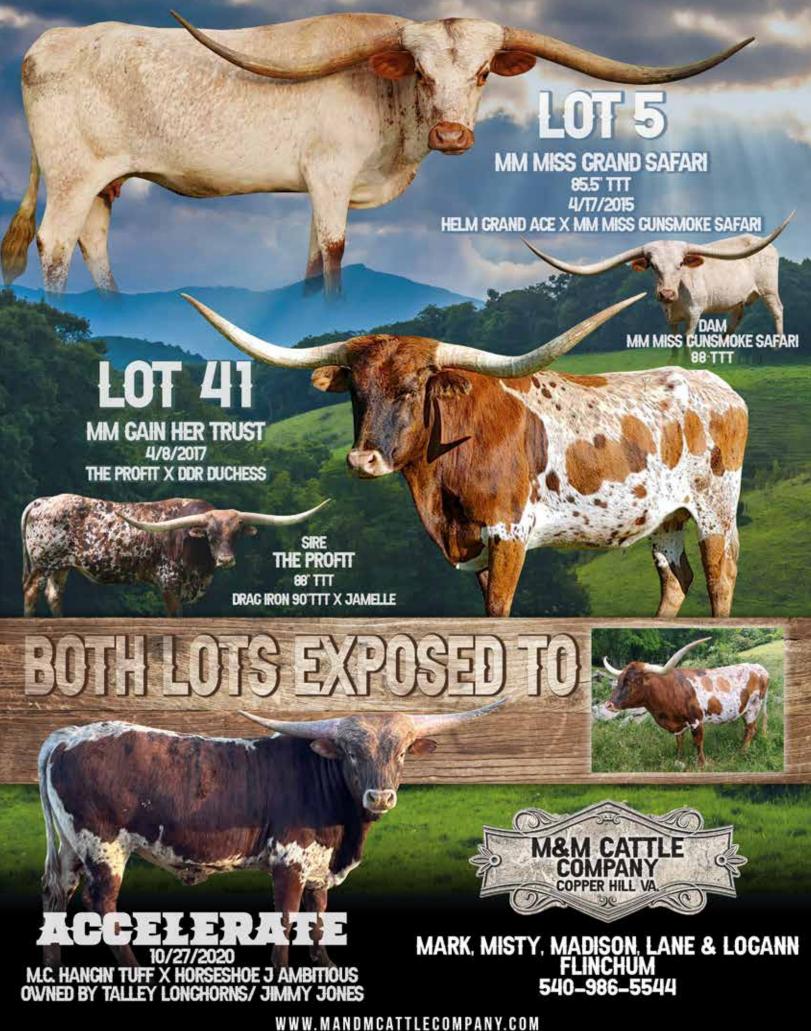

#### **M&M CATTLE COMPANY**

Mark Flinchum Copper Hill, VA Lot #5, 41

#### MM MISS GRAND SAFARI

**M&M Cattle Company, Mark Flinchum** 

**DOB:** 4-17-15 **PH#:** 51 **Reg:**Cl298760

**Breeding:** Exposed to Accelerate from 7/1/22 to 9/22/22.

**Comments:** MM Miss Grand Safari is out of our strongest cow family (201) that has produced some great young bulls but mostly really nice heifers. She is mid to upper 80" TTT and will be exposed to 1 of our up and coming young bulls to continue to stack her calves pedigree and he will be announced sale day. Updated info will be added to our Hired Hand website.

SIRE: HELM GRAND ACE (JP RIO GRANDE X SL SELENA'S ACE)

DAM: MM MISS GUNSMOKE SAFARI (201) (SAFARI BL CHEX X RRR MISS
JITTER Z 817)

**FUTURITY MONEY EARNERS: MM MISS GUNSMOKE SAFAR!** \$119.00

#### **MM GAIN HER TRUST**

M&M Cattle Company, Mark Flinchum

LOT 41

**DOB:** 4-8-17 **PH#:** 72 **Reg:**Cl309066 **Breeding:** Bull calf born 6/30/22 by Maxim. Accelerate form 7/1/22 to 9/22/22.

**Comments:** MM Gain Your Trust is a young THE PROFIT daughter that is a great example of what he produces! Her horns roll out perfect to gain the most TTT and with her pedigree they should continue to grow for many years to come. She will be exposed to 1 of our up and coming young bulls and he will be announced sale day. Her 2 calves have been really nice heifers. Gain Your Trust is a quick favorite by all visitors at the farm.

SIRE: THE PROFIT (DRAG IRON X JAMELLE)

DAM: DDR DUCHESS (DDR RIO RANGER X BH LUCY)

**FUTURITY MONEY EARNERS:** THE PROFIT: \$1,486.80, DRAG IRON \$4,397.50