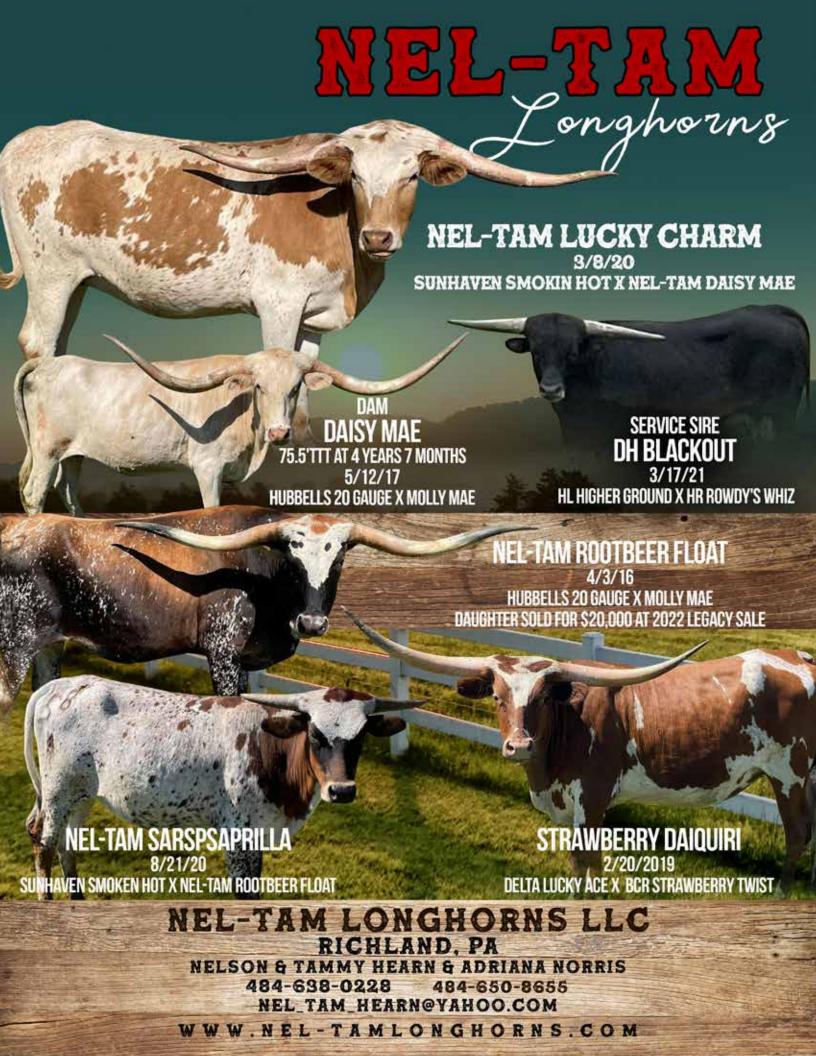

#### **NEL-TAM LUCKY CHARM**

Nel-Tam Longhorns LLC, Nelson & Tammy Hearn

**DOB:** 3-28-20 **PH#:** 80 Reg:285270

Breeding: Confirmed 34 days bred to DH Blackout (HL High Ground x HR Rowdy's Whiz) in May.

**Comments:** Real Nice and easy going heifer to work with. She's got a great horn set and measurement, 63.25"TTT at just over 24 months. She's salf in calf to a great solid black bull we have in partnership with Dale Hunt. She should be close to 70"TTT at the sale which would put her in the upper 70s at 3 years old.

SIRE: SUNHAVIN SMOKIN HOT (RZ WALKIN TALL X RC SMOKING HOT) DAM: NEL-TAM DAISY MAE (HUBBELLS 20 GAUGE X MOLLY MAE)

**FUTURITY MONEY EARNERS: SUNHAVEN SMOKIN HOT \$984.06,** HUBBELLS 20 GAUGE \$27,400.07, NEL-TAM DAISY MAE \$131.25