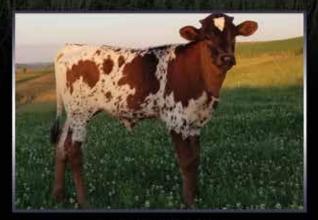

#### CHECKERED PAST

Rocky Meadow Longhorns, Ryan & Brandy Schmidt

**DOB:** 7-6-20 **PH#:** 7/0 Reg:CAI327436 **Breeding:** Breeding info to be announced at the sale.

**Comments:** This girl is definitely one of our favorite heifers that we've breed to date. She is a quiet and solid two year old daughter of RM CHECKERED FLAG making her a half sister to the legendary 110" DANICA cow. On the bottom side she is out of a huge black and white SUPER REX daughter that goes back to the total horned giant KC HERSHEY. This beauty would be a great addition to any herd.

SIRE: RM CHECKERED FLAG (IRON MIKE ST X YO COUNTRY CARMELA) **DAM:** SUPER SNICKERS (MC SUPER REX X LC HERSHEY SNICKERS)

**FUTURITY MONEY EARNERS: MC SUPER REX** \$2,395.80