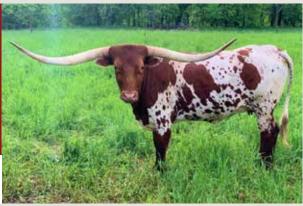

Both Bred to Jeremiah 29:11 for a 2023 calf!



Lucy 3 in 1 Package!

DOB 4/28/111 • TTT: 81.125" on 9/18/21

Lucy is a direct JP Rio Grande daughter that has produced three heifers in a row for us. She has her best heifer yet at her side, born in May 2022. She has a gentle disposition, raises a big healthy calf each year and has that front pasture look.

Heifer calf at side Sired by Hubbell's Jeremiah 29:11

> Ionesome Foxy a.k.a. Paint Job

DOB: 8/21/19 • TTT: 59" on 4/30/22

Lonesome Foxy goes back to LLL Lucky and JP Rio Grande. Her color will capture your attention. She is easy to handle and looks fantastic in the field. Her horns are twisting and as she matures, she just keeps getting better.

**LONGHORN SALE** 

## **TXN LUPE' SPECIAL**

**Texas North Land & Cattle, Curt Mulder** 



**DOB:** 5-14-18 **PH#:** 218 Reg:CI312189

**Breeding:** Exposed to Dunn Detonator (90"TTT Dunn Got Double Lucky x 80"TTT Dunn Party Girl) from 6/15/22 to sale.

**Comments:** Here is a remarkable Lionheart daughter out of a Jimmy Jones bred King of Clubs daughter. Lionheart's Dam, JAMAKIZM 'S ALPHIE, has been a historical champion producer in our industry and Lionheart daughters have been proving themselves in the auction ring. Lupe speaks for herself- she's a stunner with the right kind of maternal sass you want for your program. She'll do great things for you. Lupe measured 76" on 5/29/2022.

SIRE: LIIONHEART BBR (AUZE EOT X JAMAKIZM'S ALPHIE)

DAM: HORSESHOE J FOUNDATION (KING OF CLUBS X PISTOL PACKIN

MAMA)

**FUTURITY MONEY EARNERS: LIONHEART BRR \$1,966.10** 

# D/O TEMPTING ROSE