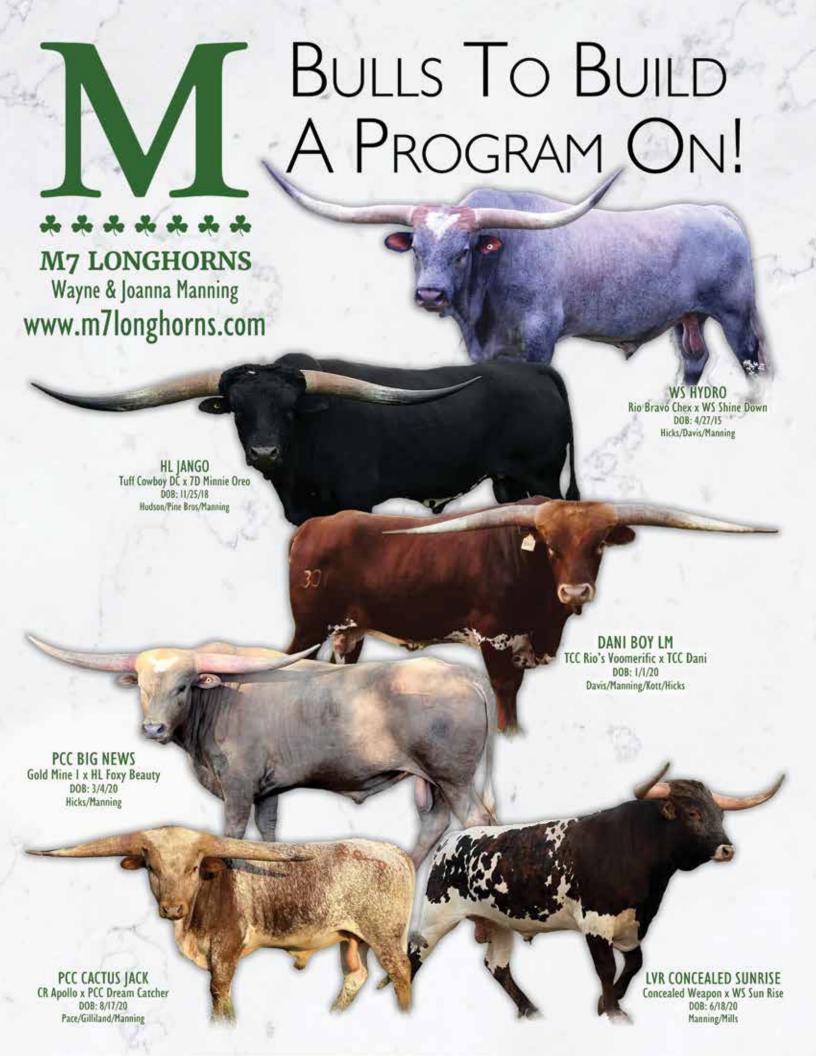

#### **M7 LONGHORNS**

Wayne & Joanna Manning Aledo,TX Lot #17

# M7 Longhorns

Lipan, TX | 1 year

#### When you were a kid, what did you want to be when you grew up?

With Wayne's father being a heavy equipment operator, Wayne always enjoyed the construction world and working outside with the thought of helping build America. Joanna always wanted to work in the business world as an executive. During our 30 years of marriage, we have combined and built on these interests to run our businesses.

# If you could change one thing you've done for your Longhorn operation what would it be?

We wouldn't change a thing! We have absolutely enjoyed our entire Longhorn experience along with the wonderful friendships we have made!