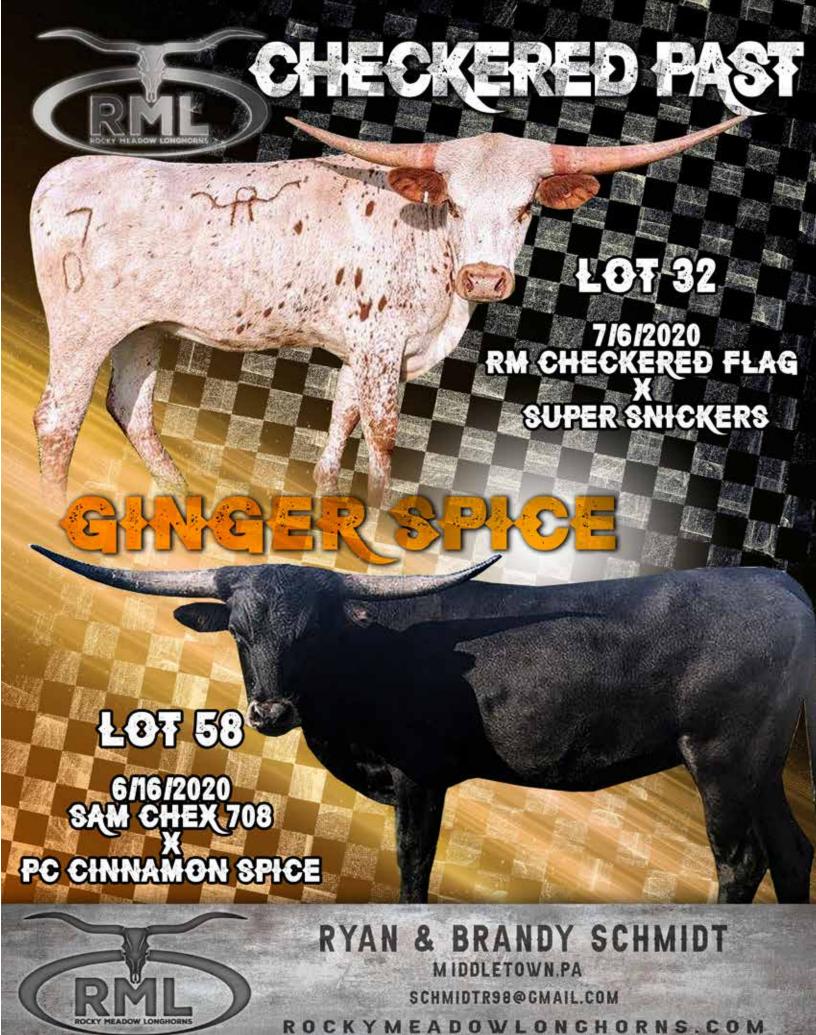

#### CHECKERED PAST

Rocky Meadow Longhorns, Ryan & Brandy Schmidt

**DOB:** 7-6-20 **PH#:** 7/0 Reg:CAI327436 **Breeding:** Breeding info to be announced at the sale.

**Comments:** This girl is definitely one of our favorite heifers that we've breed to date. She is a quiet and solid two year old daughter of RM CHECKERED FLAG making her a half sister to the legendary 110" DANICA cow. On the bottom side she is out of a huge black and white SUPER REX daughter that goes back to the total horned giant KC HERSHEY. This beauty would be a great addition to any herd.

SIRE: RM CHECKERED FLAG (IRON MIKE ST X YO COUNTRY CARMELA) **DAM:** SUPER SNICKERS (MC SUPER REX X LC HERSHEY SNICKERS)

**FUTURITY MONEY EARNERS: MC SUPER REX** \$2,395.80

# **BIRD OF PARADISE**

5D Ranch, Dan & Denise Huntington

**DOB:** 7-9-19 **PH#:** 219 Reg:CAI323336 **Breeding:** Bred to Hubbells Tiger King. Should have calf at side by

Comments: OCV'd. Here is your shot at multiple time futurity champion. "Birdie" is a pleasure to have in the pasture and has the genetics and horn set to set you apart. Out of Sam Chex and going back to BL Reata Tari, KC Just Respect and Tejas Star. In December of 2021, she measured 63.25" TTT. To top it off she should have a calf at side by Hubbells Tiger King, a knockout 20 Gauge son who is out of a Cowboy Catchit Chex daughter and Mark's Tiger Lily Cow. Measurement announced on sale day. She's a dandy.

**SIRE:** SAM CHEX 708 (JOAQUIN X BL SADIE)

DAM: ETERNAL BLOSOM (CR VICTORY X ANNIE GET YOUR GUN 41)

**FUTURITY MONEY EARNERS: SAM CHEX:**\$2,336.25,

ETERNAL BLOSSOM \$2,756.52