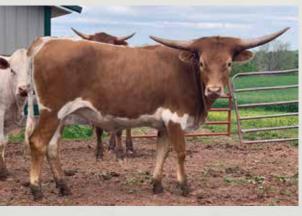

#### NB HOT PEPPER CHEX

Sunhaven Farms, Jay & Suzi Watcher

**LOT 48** 

**DOB:** 9-21-13 **PH#:** 135 **Reg:**269063

Breeding: Al'd to M.C. Mr. Big Stuff

**Comments:** Here's a big pretty solid cow sired by a bull who's produced lateral horn growth on many of his daughters. On the bottom side you have a big 1,300lb cow that had over 80' TTT herself. Add to it her Al'd to M.C. Mr Big Stuff who has a heifer that was over 88" TTT before her 4th birthday. This package is coming in strong.

**SIRE:** FOX CHEX (JP RIO GRAND X BL FOXY LADY)

**DAM:** CAHILLS HOT PEPPER (J.R. HOT DAM X KC BLUE PEPPER)

**FUTURITY MONEY EARNERS: JP RIO GRANDE** \$172.00

GF GENIE OF BONAL - DOB 5/19/20 DAM: JMK FLASH OF BONAL TIDY PACK - DOB: 5/27/19 DAM: JAM PACKED NIKE STAR TOBIANO - DOB: 3/30/20 DAM: STAR BASED NIKE