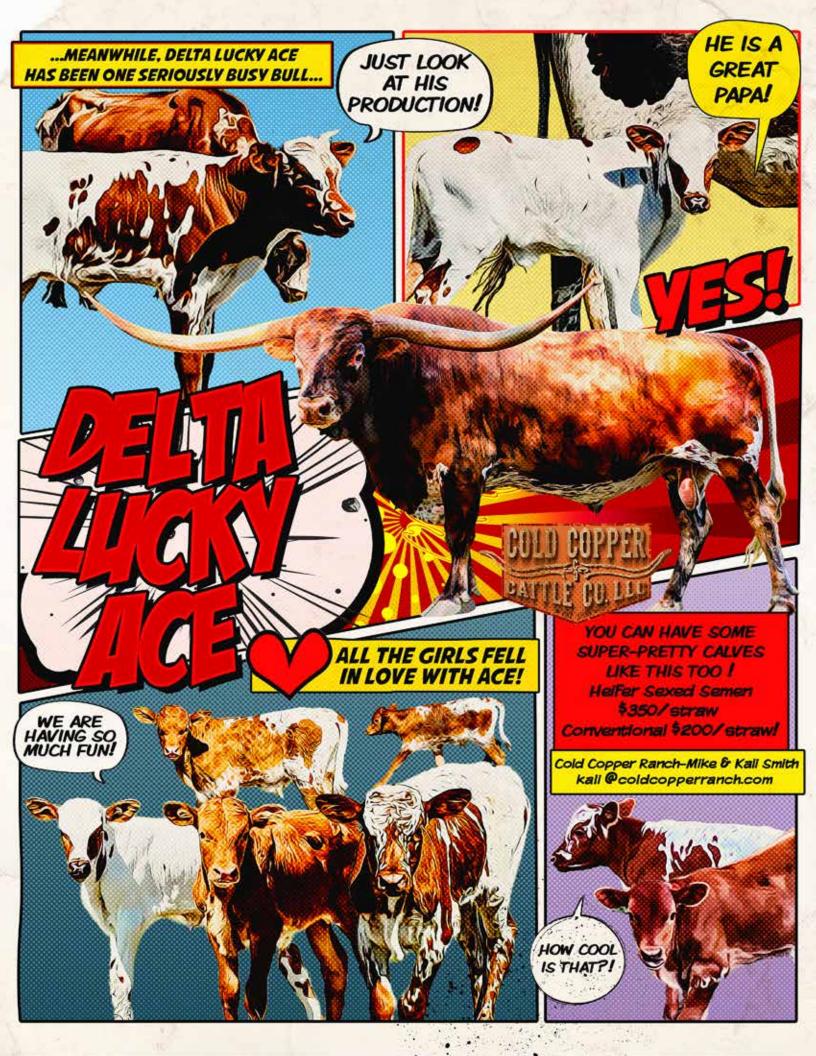

SIRE: DELTA LUCKY ACE (LLL LUCKY X LLL DELTA DAWN)

DAM: SUPER ZING (SUPERB X GA ZING)

**FUTURITY MONEY EARNERS: DELTA LUCKY ACE \$16,782.61** 