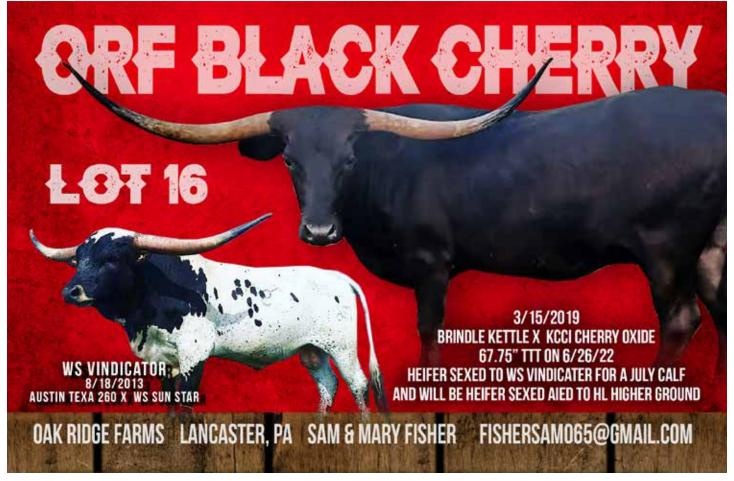

#### ORF BLACK CHERRY

Oak Ridge Farm, Sam Fisher

**DOB:** 3-15-19 PH#- 1 Reg:288124

Breeding: Al'd to HL Higher Ground with heifer sexed semen. Date announced at sale.

Comments: A great young female with a bunch of horn. She sired by a full brother to Black Kettle, whose offspring cleaned up at futurities for years. On the bottom side you have a half sister to the 90"ttt KCCI Rio Fancy cow. She's going to be Al'd to one of the leaders on the Futurity Money Earners List. This cow is an investment, with the dollars being put into these futurities, her heifer calf could win you a bunch of money.

**SIRE:** BRINDLE KETTLE (SITTIN BULL X PC CINNAMON SPICE)

DAM: KCCI CHERRY OXIDE (RIO BLANCO CHEX X KCCI BLACK CHERRY)