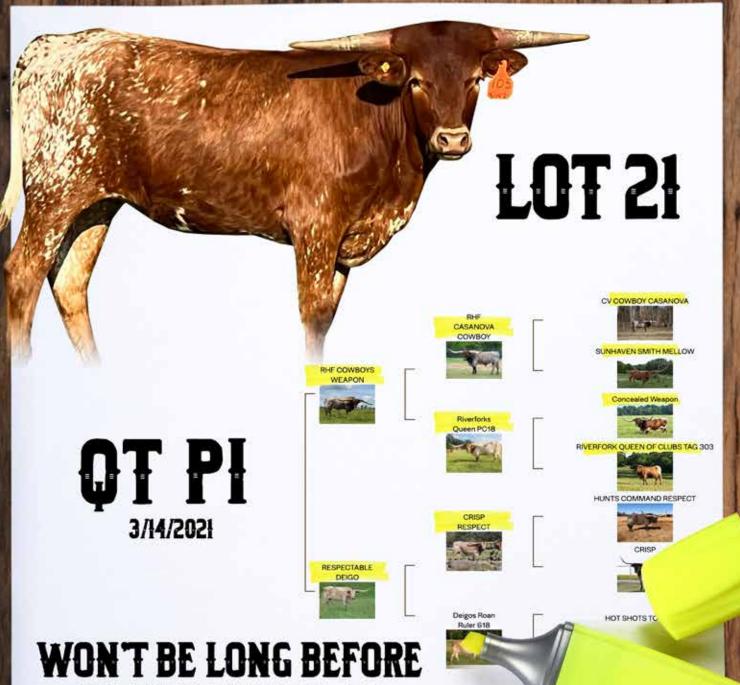

# **QT PI**

**Grove Cattle Company, Dan & Kristi Grove** 

**DOB:** 3-14-21 **PH#:** 105 Reg:287906 Breeding: Open to breed to the bull of your choice

**Comments:** This is the heifer we all dream of raising. She has color, body, and plenty of low set horn. She comes by it honest. Both parents and 3 of the 4 grandparents are over 80"! She is a combination of great sires and super dams. She has it all. See more details at grovecattle.

SIRE: RHF COWBOYS WEAPON (RHF CASONOVA COWBOY X RIVERFORKS

DAM: RESPECTABLE DIEGO (CRISP RESPECT X DIEGOS ROAN RULER)

SHE'S HIGHLIGHTED

DAN AND KRISTI GROVE BAILEY, NC DAN@GROVECATTLE.COM WWW.GROVECATTLE.COM