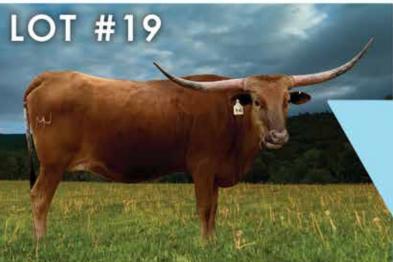

DH TARI (8 SECONDS CHEX X BL RIO TARI)

**FUTURITY MONEY EARNERS: ROWDY HR** \$5,029.13,

JR GRAND SLAM \$259.00



**FHR Longhorns** 

Dale Metz & DeCarlo Noble • 940-367-0472



www.fhrlonghorns.com fhrlonghorns@gmail.com



**Cote Cattle Company** 

Guy & Charlotte Cote • 413-531-0647



www.cotecattlecompany.com guycote236@gmail.com

2,130 lbs.

Hubbells Jeremiah 29:11

Cowboy Catchit Chex x Hubbells CW Beauty DOB: 5/13/17

CONTACT ANY PARTNER

Double S Ranch

Ben & Niki Stone • 501-358-2112



www.doublescattle.com ben@doublescattle.com OR VISIT THEIR WEEKS ITES TO VIEW OFFSPRING

**Downey Family Farm** 

Eddie & Laura Downey • 706-829-5088



www.downeyfamilyfarm.com downeyfamilyfarm@gmail.com



# SERVICE SIRE: CENTURY 100

HH SAMURAI X 3S DANICA DOB: 3/24/18 | 81.5" TTT ON 4/8/22





### **HIGH TARI'S BEAUTY**

TCC RIOS VOOMERIFIC X 3S HIGH TARI • DOB: 12/26/2019 EXPOSED TO CENTURY 100 • 58.375" TTT ON 4/8/2022

# **BCR ROYAL FLUSH**

TOP SCORE X RIOS ROYALTY • DOB: 2/9/2017 EXPOSED TO CENTURY 100 • 79.25" TTT ON 4/8/2022





## **BRR BECCA'S CHARM**

JP RIO GRANDE X JBM BECCA II • DOB: 3/14/2014 EXPOSED TO CENTURY 100 • 76.75" TTT ON 11/5/2021



**LONGHORN SALE** 

## **LM HIGH TARI'S BEAUTY**

LM Longhorns, Mike Davis

**DOB:** 12-26-19 PH#: 303 Req:CI327633

Breeding: Exposed to Century 100 from 5/1/2022 to sale date

Comments: LM HIGH TARI'S BEAUTY is out of 86" 3S High Tari, representing the best of Alan Sparger breeding. Sired by The Beast, she is bred to our 3S Danica herd sire CENTURY 100 for a Spring 2023 calf. The calf inside will be a total outcross wi