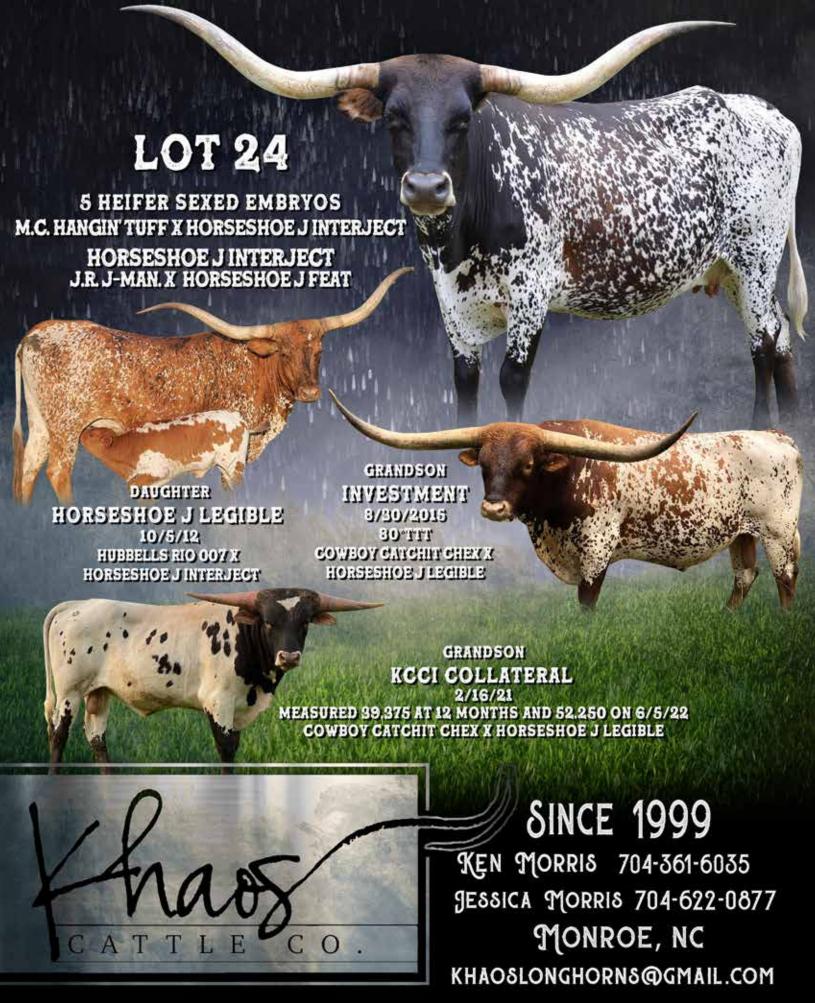

#### **EMBRYO LOT**

Khaos Cattle Company, Ken & Jessica Morris

LOT 24

DOB: 1-1-01 Breeding:

PH#: Pending

Reg:Pending

**Comments:** We did an IVF flush with Horseshoe J Interject and heifer sexed M.C. HANGIN 'TUFF semen. With this we are going to offer 5 heifer sexed IVF embryos. We had the idea to take very strong foundation breeding and combine it with one of the hottest bulls in the industry today, M.C. HANGIN 'TUFF. We have 2 daughters and a granddaughter as well as embryos that we have planted. One of her daughters, Horseshoe J Legible, is consigned to this sale as well to give an example of her excellent production.

SIRE: M.C. HANGIN TUFF (COWBOYTUFF CHEX X M.C. ROZALYN)

DAM: HORSESHOE J INTERJECT (J.R. J-MAN X HORSESHOE J FEAT)

**FUTURITY MONEY EARNERS: MC HANGIN TUFF** \$6,001.32, **COWBOY TUFF CHEX** \$6,712.63