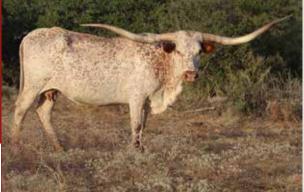

Breeding:** Exposed to Dunn Detonator (90"TTT Dunn Got Double Lucky x 80"TTT Dunn Party Girl) from 6/15/22 to sale.

**Comments:** Here is a remarkable Lionheart daughter out of a Jimmy Jones bred King of Clubs daughter. Lionheart's Dam, JAMAKIZM 'S ALPHIE, has been a historical champion producer in our industry and Lionheart daughters have been proving themselves in the auction ring. Lupe speaks for herself- she's a stunner with the right kind of maternal sass you want for your program. She'll do great things for you. Lupe measured 76" on 5/29/2022.

SIRE: LIIONHEART BBR (AUZE EOT X JAMAKIZM'S ALPHIE)

DAM: HORSESHOE J FOUNDATION (KING OF CLUBS X PISTOL PACKIN

MAMA)

**FUTURITY MONEY EARNERS: LIONHEART BRR \$1,966.10** 

# D/O TEMPTING ROSE

Three Creeks Ranch, Reid & Sharon Garfield





DOB: 5-7-14 **PH#:** 57/14 Reg:271857

Breeding: Bull calf born 5/1/22 to KDK Flamethrower (FCC Houdini x DC Casanova's Lady). Exposed to 99 Problems (Fifty-Fifty BCB x 100"TTT Rex's Red Rose) from 7/9/22 to sale date.

**Comments:** Here's a huge upper 80s Tempter daughter, half sister to WF Painted Lily who sold here last year for \$27,000, bred by the great Oren O'Dell. On her bottom side her dam is a half sister to G&G's RT Diamond Ramblin Rose who produced the \$49,000 Awesome Rosebud cow now owned by Rex & Sherese Glendenning. This cow will be bred back to 99 Problems, the Fifty-Fifty BCB son out of the over 100" TTT 3x Ultimate Cow, Rex's Red Rose who's daughters have sold for a significant amount of money.

SIRE: TEMPTER (TEMPTATION'S THE ACE X FIELD OF PEARLS) DAM: RT DIAMOND RO