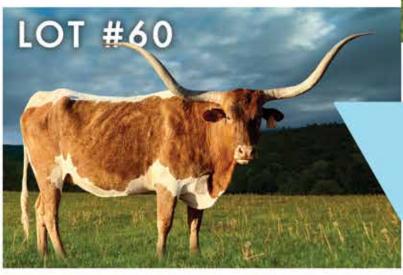

** 

Guy & Charlotte Cote • 413-531-0647



www.cotecattlecompany.com guycote236@gmail.com

2,130 lbs.

Hubbells Jeremiah 29:11

Cowboy Catchit Chex x Hubbells CW Beauty DOB: 5/13/17

CONTACT ANY PARTNER

Double S Ranch

Ben & Niki Stone • 501-358-2112



www.doublescattle.com ben@doublescattle.com OR VISIT THEIR WEEKS ITES TO VIEW OFFSPRING

**Downey Family Farm** 

Eddie & Laura Downey • 706-829-5088



www.downeyfamilyfarm.com downeyfamilyfarm@gmail.com



# SERVICE SIRE: CENTURY 100

HH SAMURAI X 3S DANICA DOB: 3/24/18 | 81.5" TTT ON 4/8/22





### **HIGH TARI'S BEAUTY**

TCC RIOS VOOMERIFIC X 3S HIGH TARI • DOB: 12/26/2019 EXPOSED TO CENTURY 100 • 58.375" TTT ON 4/8/2022

# **BCR ROYAL FLUSH**

TOP SCORE X RIOS ROYALTY • DOB: 2/9/2017 EXPOSED TO CENTURY 100 • 79.25" TTT ON 4/8/2022





## **BRR BECCA'S CHARM**

JP RIO GRANDE X JBM BECCA II • DOB: 3/14/2014 EXPOSED TO CENTURY 100 • 76.75" TTT ON 11/5/2021



**LONGHORN SALE** 

## **LM HIGH TARI'S BEAUTY**

LM Longhorns, Mike Davis

**DOB:** 12-26-19 PH#: 303 Req:CI327633

Breeding: Exposed to Century 100 from 5/1/2022 to sale date

Comments: LM HIGH TARI'S BEAUTY is out of 86" 3S High Tari, representing the best of Alan Sparger breeding. Sired by The Beast, she is bred to our 3S Danica herd sire CENTURY 100 for a Spring 2023 calf. The calf inside will be a total outcross with tons of potential. Help yourself.

SIRE: FCC RIOS VOOMERIFIC (FCC RIO CANE X FCC VA VOOM)

DAM: 3S HIGH TARE (RM HIGH HOPES X 3S DATS TARI)

#### **NEL-TAM LUCKY CHARM**

Nel-Tam Longhorns LLC, Nelson & Tammy Hearn





**DOB:** 3-28-20 **PH#:**