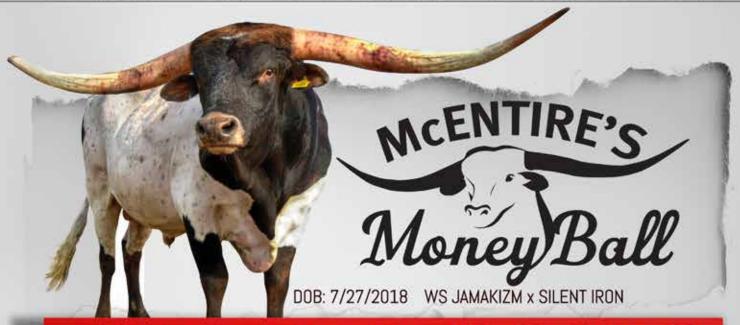

#### **SEMEN PACKAGE**

**McEntire Farms, Jeremmy & Lindsey McEntire** 

LOT 23

DOB: 1-1-01 PH#: pending Breeding:

PH#: pending Reg:pending

Comments: Here's a semen package out of two great sires. Fifty-Fifty BCB had a daughter bring \$210,000 at the Legacy Sale this year with semen straws packages bringing up to \$12,000 at the 2021 HSC. We're offering 1 heifer sexed and 2 conventional straws from Fifty-Fifty BCB. We're also offering our Moneyball offer of 3 straws of conventional from our Colluder bull (WS Jamakizm x 110"TTT-Silent Iron). Follow our Moneyball, any Colluder heifers that win their Futurity classes in 2024 or 2025 will have a chance at \$500 bonus check from McEntire Farms and if they win grand champion they'll get another \$10,000 check. We also have some great prize money for bull calves too! Step up your program one calf at a time.