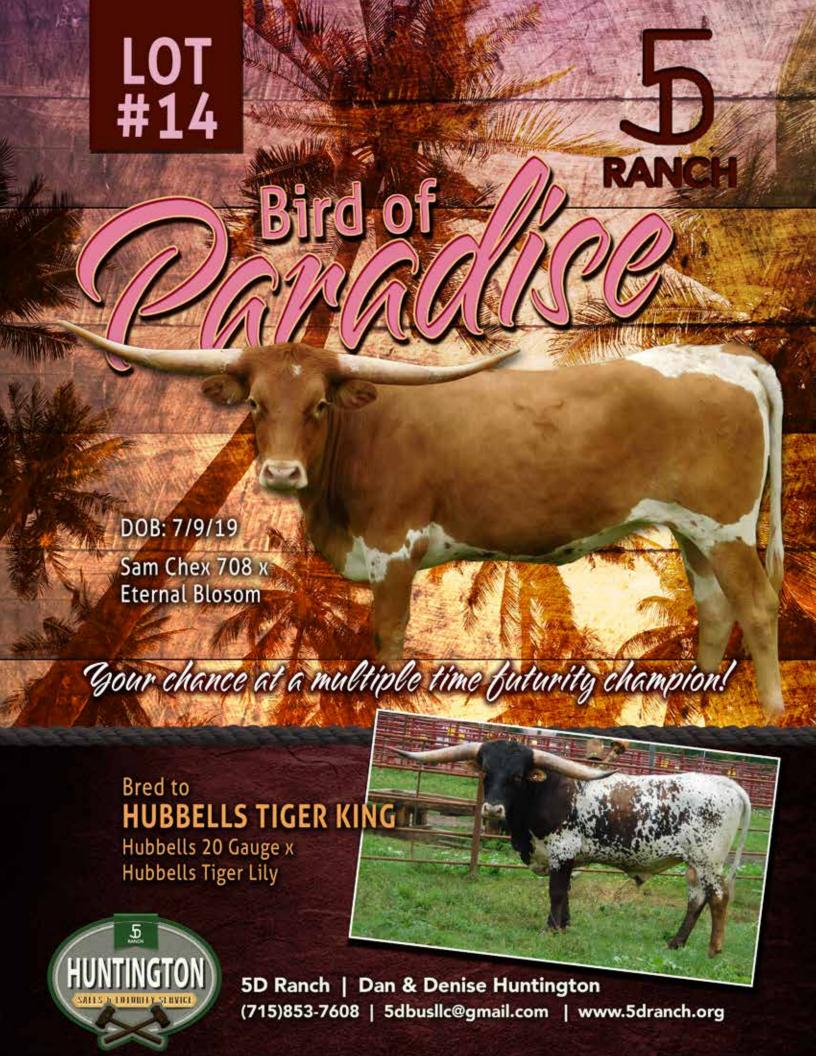

# **BIRD OF PARADISE**

5D Ranch, Dan & Denise Huntington

**DOB:** 7-9-19 **PH#:** 219 Reg:CAI323336 **Breeding:** Bred to Hubbells Tiger King. Should have calf at side by

Comments: OCV'd. Here is your shot at multiple time futurity champion. "Birdie" is a pleasure to have in the pasture and has the genetics and horn set to set you apart. Out of Sam Chex and going back to BL Reata Tari, KC Just Respect and Tejas Star. In December of 2021, she measured 63.25" TTT. To top it off she should have a calf at side by Hubbells Tiger King, a knockout 20 Gauge son who is out of a Cowboy Catchit Chex daughter and Mark's Tiger Lily Cow. Measurement announced on sale day. She's a dandy.

**SIRE:** SAM CHEX 708 (JOAQUIN X BL SADIE)

DAM: ETERNAL BLOSOM (CR VICTORY X ANNIE GET YOUR GUN 41)

**FUTURITY MONEY EARNERS: SAM CHEX:**\$2,336.25,

ETERNAL BLOSSOM \$2,756.52