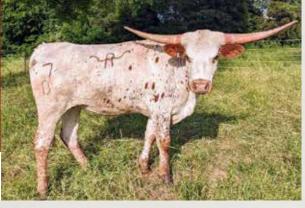

#### CHECKERED PAST

Rocky Meadow Longhorns, Ryan & Brandy Schmidt

**DOB:** 7-6-20 **PH#:** 7/0 Reg:CAI327436 **Breeding:** Breeding info to be announced at the sale.

**Comments:** This girl is definitely one of our favorite heifers that we've breed to date. She is a quiet and solid two year old daughter of RM CHECKERED FLAG making her a half sister to the legendary 110" DANICA cow. On the bottom side she is out of a huge black and white SUPER REX daughter that goes back to the total horned giant KC HERSHEY. This beauty would be a great addition to any herd.

SIRE: RM CHECKERED FLAG (IRON MIKE ST X YO COUNTRY CARMELA) **DAM:** SUPER SNICKERS (MC SUPER REX X LC HERSHEY SNICKERS)

**FUTURITY MONEY EARNERS: MC SUPER REX** \$2,395.80