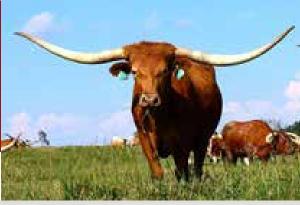

# HIDDEN SPRINGS RANGH

BRED TO TURN HEADS!

# LOT 13

LUCKY LUCILLE SRC

100.5" TH 6/3/2015 Tumbling dice SRC X WF PIPPIN

EXPOSED TO HUBBELLS MAGNUM: 5/25/22-9/1/22

SERVICE SIRE
HUBBELLS MAGNUM

5/1/2019 Hubbells 20 Gauge X Hubbells 007 Catchit

RANCH MANAGER: ANDREW SHAGOURY 336-963-3858 ANDREW@HSLONCHORNS.COM
WWW.HSLONGHORNS.COM

#### **LUCKY LUCILLE SRC**

**Hidden Springs Ranch, Carol Powell** 

**DOB:** 6/3/16 PH#: 25/5 Reg:CI293978 **Breeding:** Steer calf by Hubbells Magnum. Exposed to Hubbells

Magnum for spring 2023. Breeding info updated at the sale.

**Comments:** Lucky is a cow that gets folks to stop and stare. Her over 100.5" of total horn can be spotted from across the pasture. Her pedigree includes LLL Lucky on top and several outstanding females on the bottom. She has a steer calf at side by Hubbells Magnum and is exposed back the same way for a spring 2023 calf. It really is hard to let this one go, so don't miss out!