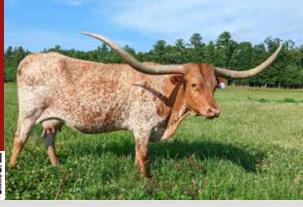

to YR Roscoe. Exposed to YR Roscoe from 7/1/22 to sale.

**Comments:** OCV 'd. This young brindle parker brown beauty has it all. Her pedigree consists of some of the greats like Concealed Weapon and 20 Gauge. She has beautiful low rolling twisty horns and measured 78" TTT as a 3 year old. This gorgeous young lady is about as solid as it gets! YR Devil Spirit sells with her bull calf at side out of YR Roscoe and she is exposed back to YR Roscoe for a possible 3 in 1 package deal !!!

SIRE: YR DEVIL MAN (HUBBELLS 20 GAUGE X KA SHE DEVIL)

DAM: RRR MISS MELBA 350 (TXN AUGUSTUS 02 X 7LS MEASHELLE)

FUTURITY MONEY EARNERS: YR DEVIL MAN \$685.75, HUBBELLS 20 GAUGE \$27,400.07; KA SHE DEVIL \$1,942.52, RRR MISS MELBA \$155.00

#### SDR LUCY

Cote Cattle Company, Guy & Charlotte Cote

LOT 27





**DOB:** 4-28-11 **PH#:** 13 **Reg:**277826

**Breeding:** Heifer calf born 5/26/22 by Hubbells Jeremiah 29:11. Exposed to Hubbells Jeremiah 29:11 from 6/27/22 to sale.

**Comments:** Lucy is a great JP Rio Grande daughter that has produced three heifers for us. She comes from the big time producing Sheeba cow. Her pedigree is stacked. She has her best heifer yet at her side, born in May 2022. She has been bred back to Jeremiah 29:11 for another Jeremiah calf for 2023. Lucy has a great disposition, she raises impressive offspring and she looks great in the field. We have her daughters and appreciate the boost that she gave us in our program.

SIRE: #P RIO GRANDE (JR GRAND SLAM X TX W LUCKY LADY)

DAM: HNB SHEEBA (HNB FIRST LADY X HNB FIRST LADY)

FUTURITY MONEY EARNERS: ⇒P RIO GRANDE \$1