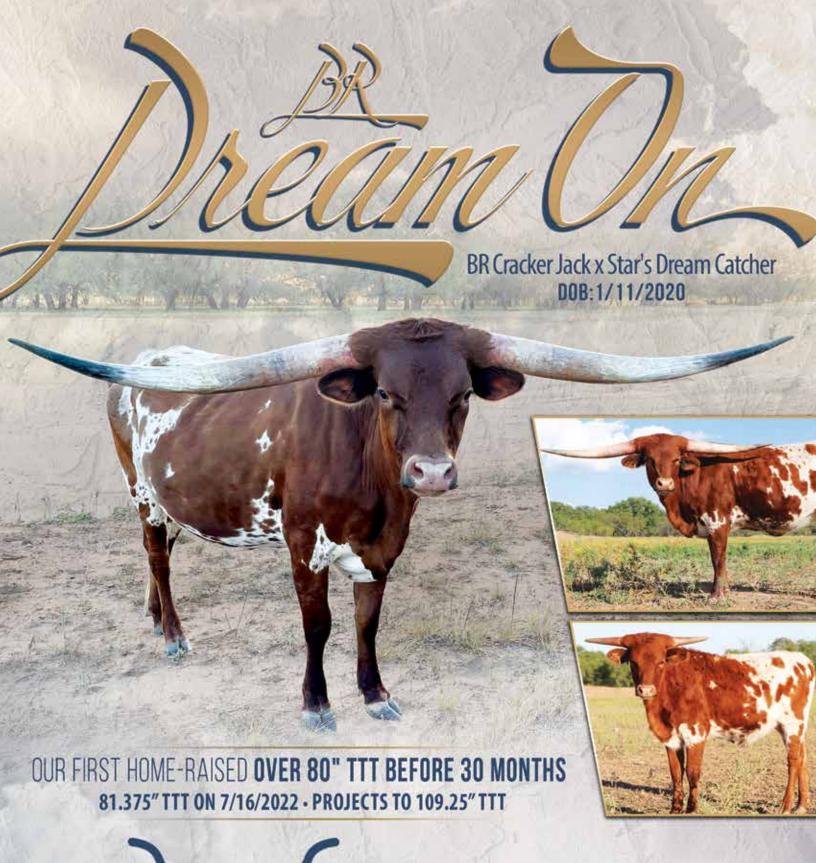

club of over 80" TTT true black cows. She measured 79.5" back in October of 2021. She gets her color from her dam, Awesome Cheyenne, a spectacular colored female. She also gets her color and some horn power from maternal grand sire, Awesome Martin Luther, who is the sire of over 100" TTT Awesome Trixie. Great Maternal Grand Sire, Awesome Viagra, has produced many significant sale toppers in his time too! Her sire, RM Touchdown, has numerous legendary 90" and 100" TTT females for progeny- 3S Touchdown Tari, 3S Tari 's TD; RM OKLady PAT and RM Touch N Whirl PAT. Plenty to work with. Breed to Line Up and Checkerboard to try and get more black and white in the calf. Fingers crossed!

SIRE: TOUCHDOWN OF RM (SUPER BOWL X UNCURLED)

DAM: AWESOME CHEYENNE (AWESOME MARTIN LUTHER X AWESOME
ALICIA)



# Building a bright future

BRIAN & SUZANNE BRETT | SOUTHLAKE, TEXAS

817-832-0006 WWW.BRETTRANCH.COM



Lot#4 ACCBootiful

DOB: 3/28/12

RC Bootlegger x TBR Rojo's Heaven

Bred to Pearl Snap BCB

2021 Bull & Producer of the Year

# Lot #43 COUNTRY Pen

DOB: 10/12/19

JTW Big Country x Sweet Pea's Shadow

Heifer calf born 6/3/22

Exposed back to Sniped



egrass Magnolia 09

LONESOME PINES RANCH | JOHN & CHRISTY RANDOLPH

832-766-4055 OR 713-703-8458 | SMITHVILLE, TX | LPINESRANCH@AOL.COM

Members of the ITLA, TLBAA & Partners of the Millennium Futurity

www.lonesomepinesranch.com

# MCENTIRE FARMS REGISTERED TEXAS LONGHORNS



# TOP TEN REASONS TO PURCHASE COLLUDER SEMEN

- 10. I'm a sweet, young, sexy thing! Just give me a chance.
- 9. I'm a bull, but I prefer to do the 8 seconds.
- 8.