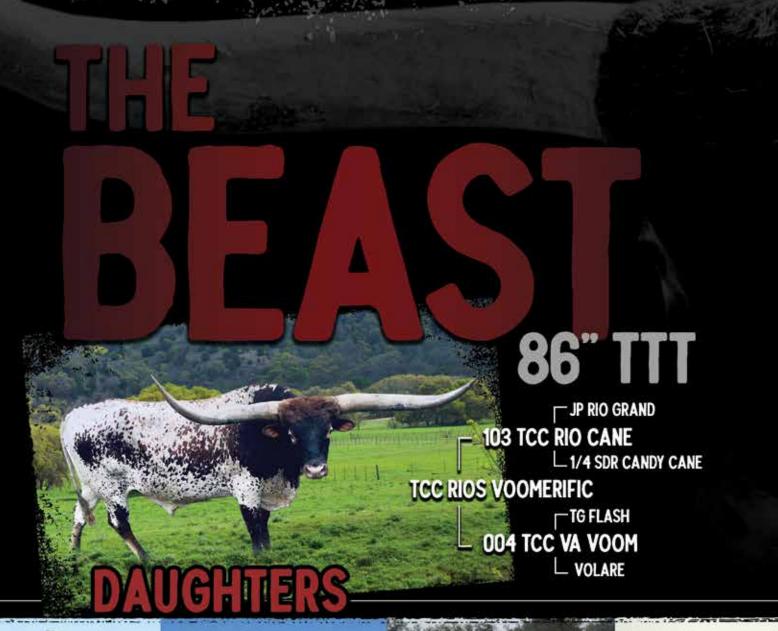

## **LM HIGH TARI'S BEAUTY**

LM Longhorns, Mike Davis

**DOB:** 12-26-19 PH#: 303 Req:CI327633

Breeding: Exposed to Century 100 from 5/1/2022 to sale date

Comments: LM HIGH TARI'S BEAUTY is out of 86" 3S High Tari, representing the best of Alan Sparger breeding. Sired by The Beast, she is bred to our 3S Danica herd sire CENTURY 100 for a Spring 2023 calf. The calf inside will be a total outcross with tons of potential. Help yourself.

SIRE: FCC RIOS VOOMERIFIC (FCC RIO CANE X FCC VA VOOM)

DAM: 3S HIGH TARE (RM HIGH HOPES X 3S DATS TARI)