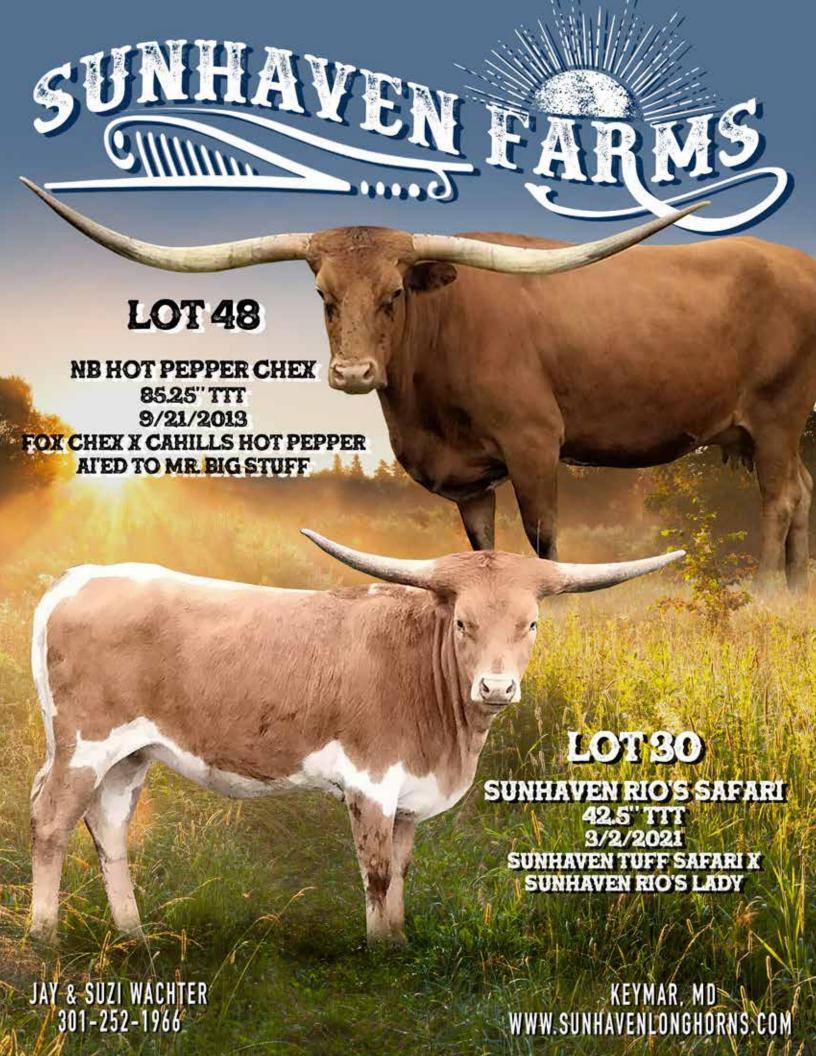

#### NB HOT PEPPER CHEX

Sunhaven Farms, Jay & Suzi Watcher

**LOT 48** 

**DOB:** 9-21-13 **PH#:** 135 **Reg:**269063

Breeding: Al'd to M.C. Mr. Big Stuff

**Comments:** Here's a big pretty solid cow sired by a bull who's produced lateral horn growth on many of his daughters. On the bottom side you have a big 1,300lb cow that had over 80' TTT herself. Add to it her Al'd to M.C. Mr Big Stuff who has a heifer that was over 88" TTT before her 4th birthday. This package is coming in strong.

**SIRE:** FOX CHEX (JP RIO GRAND X BL FOXY LADY)

**DAM:** CAHILLS HOT PEPPER (J.R. HOT DAM X KC BLUE PEPPER)

**FUTURITY MONEY EARNERS: JP RIO GRANDE** \$172.00

GF GENIE OF BONAL - DOB 5/19/20 DAM: JMK FLASH OF BONAL TIDY PACK - DOB: 5/27/19 DAM: JAM PACKED NIKE STAR TOBIANO - DOB: 3/30/20 DAM: STAR BASED NIKE

# **SUNHAVEN RIO'S SAFARI**

Sunhaven Farm, Jay & Suzi Watcher

**DOB:** 3-2-21 **PH#:** 01

Reg:287596 **Breeding:** Not Exposed.

**Comments:** If you like futurities check out this little heifer- she has the body, the horn, the conformation. If you like production look at this little heifer- she has the pedigree and capacity to prove herself. Look at her horn set, coming back already. She has marketing production in her family with a half sister brought \$28,000 at the 2022 Legacy Sale.

 $\begin{array}{l} \textbf{SIRE:} \ \text{SUNHAVEN TUFF SAFARI} \ ( \begin{array}{l} \textbf{COWBOYTUFF CHEX} \ \textbf{X} \ \textbf{BL RIO SAFARI}) \\ \textbf{DAM:} \ \textbf{SUNHAVEN RIO'S LADY} \ ( \begin{array}{l} \textbf{JP RIO GRANDE} \ \textbf{X} \ \textbf{BL LADY RED)} \end{array}$ 

**FUTURITY MONEY EARNERS: COWBOY TUFF CHEX** \$6,712.63, JP RIO GRANDE \$172.00