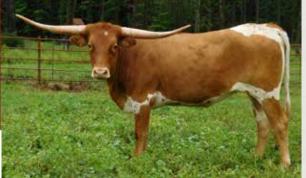

# HIDDEN SPRINGS RANGH

BRED TO TURN HEADS!

# LOT 13

LUCKY LUCILLE SRC

100.5" TH 6/3/2015 Tumbling dice SRC X WF PIPPIN

EXPOSED TO HUBBELLS MAGNUM: 5/25/22-9/1/22

SERVICE SIRE
HUBBELLS MAGNUM

5/1/2019 Hubbells 20 Gauge X Hubbells 007 Catchit

RANCH MANAGER: ANDREW SHAGOURY 336-963-3858 ANDREW@HSLONCHORNS.COM
WWW.HSLONGHORNS.COM

#### **LUCKY LUCILLE SRC**

**Hidden Springs Ranch, Carol Powell** 

**DOB:** 6/3/16 PH#: 25/5 Reg:CI293978 **Breeding:** Steer calf by Hubbells Magnum. Exposed to Hubbells

Magnum for spring 2023. Breeding info updated at the sale.

**Comments:** Lucky is a cow that gets folks to stop and stare. Her over 100.5" of total horn can be spotted from across the pasture. Her pedigree includes LLL Lucky on top and several outstanding females on the bottom. She has a steer calf at side by Hubbells Magnum and is exposed back the same way for a spring 2023 calf. It really is hard to let this one go, so don't miss out!