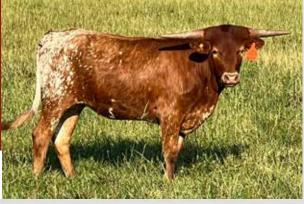

#### **NEL-TAM LUCKY CHARM**

Nel-Tam Longhorns LLC, Nelson & Tammy Hearn

**DOB:** 3-28-20 **PH#:** 80 Reg:285270

Breeding: Confirmed 34 days bred to DH Blackout (HL High Ground x HR Rowdy's Whiz) in May.

**Comments:** Real Nice and easy going heifer to work with. She's got a great horn set and measurement, 63.25"TTT at just over 24 months. She's salf in calf to a great solid black bull we have in partnership with Dale Hunt. She should be close to 70"TTT at the sale which would put her in the upper 70s at 3 years old.

SIRE: SUNHAVIN SMOKIN HOT (RZ WALKIN TALL X RC SMOKING HOT) DAM: NEL-TAM DAISY MAE (HUBBELLS 20 GAUGE X MOLLY MAE)

**FUTURITY MONEY EARNERS: SUNHAVEN SMOKIN HOT \$984.06,** HUBBELLS 20 GAUGE \$27,400.07, NEL-TAM DAISY MAE \$131.25