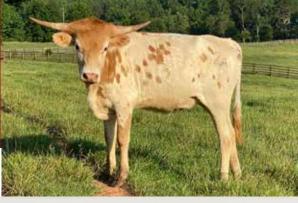

# **ATR RED'S HIGH HEEL**

Circle Double J Ranch, Dave Pace

**LOT 9** 

**DOB:** 8-13-17 **PH#:** 100 **Reg:**Cl310512

**Breeding:** Exposed to PCC Front Runner from 06/01/22 to sale date

Comments: OCV'd. This is a hard one because this girl brings it all, color, conformation, horn, disposition and production, and she is just entering her prime. ATR Red's High Heel is one of the friendliest cows in our herd and has given us 3 heifers in a row. Check them out and you will see that they're all different, but each is special in their own beauty and are showing strong early horn growth. Combine the strength of 84" Big Red HR with her 92.5" dam, M Arrow Calendar Girl, and you get a rock star producer that is eat-out-of-your-hand gentle. Exposed to PCC Front Runner for a spring '23 calf. Measurements/Breeding to be updated at sale. More info at www.circledoublej.com

**SIRE:** BIG RED HR (JR GRAND SLAM X LL ROSEMARY)

DAM: MARROW CALENDAR GIRL (DH RED RANGER X WATSON 155)