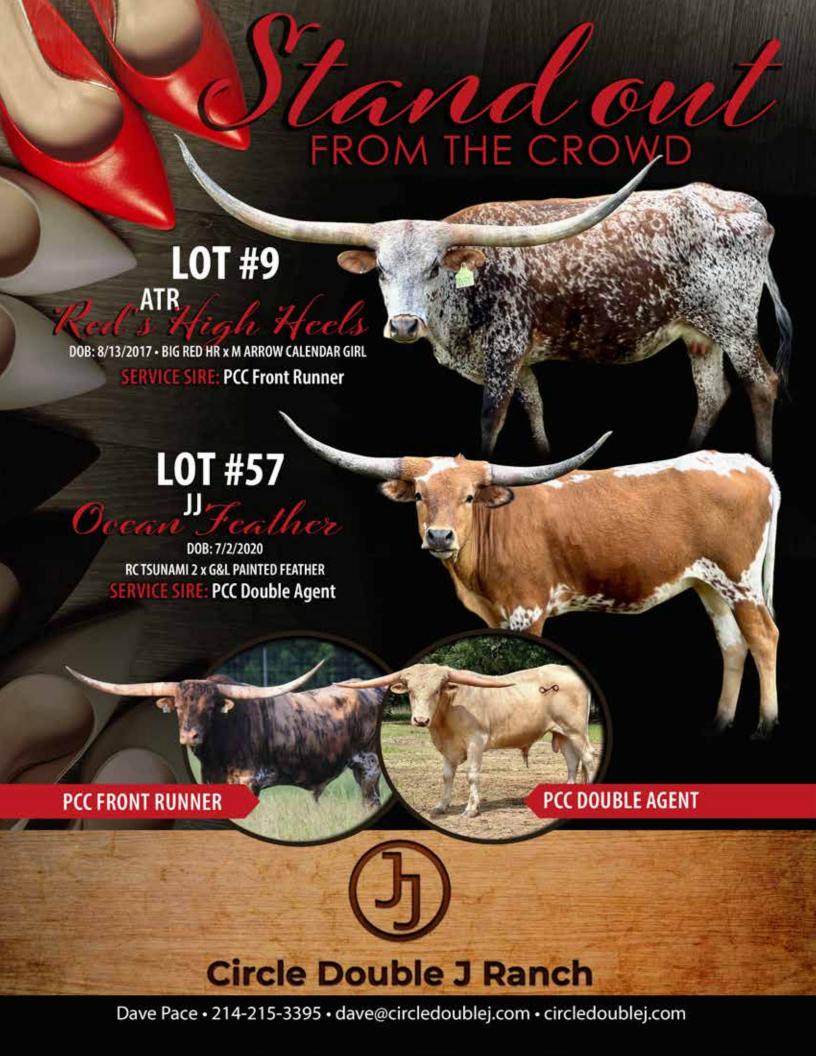

#### **CIRCLE DOUBLE J RANCH**

Dave Pace Frisco, TX Lot #9, 57

# **ATR RED'S HIGH HEEL**

Circle Double J Ranch, Dave Pace

**LOT 9** 

**DOB:** 8-13-17 **PH#:** 100 **Reg:**Cl310512

**Breeding:** Exposed to PCC Front Runner from 06/01/22 to sale date

Comments: OCV'd. This is a hard one because this girl brings it all, color, conformation, horn, disposition and production, and she is just entering her prime. ATR Red's High Heel is one of the friendliest cows in our herd and has given us 3 heifers in a row. Check them out and you will see that they're all different, but each is special in their own beauty and are showing strong early horn growth. Combine the strength of 84" Big Red HR with her 92.5" dam, M Arrow Calendar Girl, and you get a rock star producer that is eat-out-of-your-hand gentle. Exposed to PCC Front Runner for a spring '23 calf. Measurements/Breeding to be updated at sale. More info at www.circledoublej.com

**SIRE:** BIG RED HR (JR GRAND SLAM X LL ROSEMARY)

DAM: MARROW CALENDAR GIRL (DH RED RANGER X WATSON 155)

### G&L PAINTED FEATHER

GOL PAINTED SAVAGE X GOL SASS 81.375"TTT CONSIGNED LAST YEAR BY PACE CATTLE COMPANY