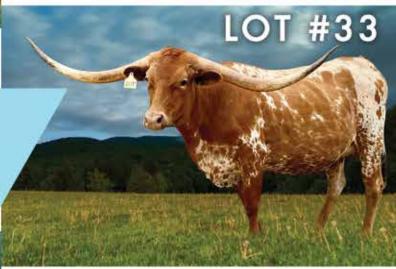

Guy & Charlotte Cote • 413-531-0647



www.cotecattlecompany.com guycote236@gmail.com

2,130 lbs.

Hubbells Jeremiah 29:11

Cowboy Catchit Chex x Hubbells CW Beauty DOB: 5/13/17

CONTACT ANY PARTNER

Double S Ranch

Ben & Niki Stone • 501-358-2112



www.doublescattle.com ben@doublescattle.com OR VISIT THEIR WEEKS ITES TO VIEW OFFSPRING

**Downey Family Farm** 

Eddie & Laura Downey • 706-829-5088



www.downeyfamilyfarm.com downeyfamilyfarm@gmail.com



# SERVICE SIRE: CENTURY 100

HH SAMURAI X 3S DANICA DOB: 3/24/18 | 81.5" TTT ON 4/8/22





### **HIGH TARI'S BEAUTY**

TCC RIOS VOOMERIFIC X 3S HIGH TARI • DOB: 12/26/2019 EXPOSED TO CENTURY 100 • 58.375" TTT ON 4/8/2022

# **BCR ROYAL FLUSH**

TOP SCORE X RIOS ROYALTY • DOB: 2/9/2017 EXPOSED TO CENTURY 100 • 79.25" TTT ON 4/8/2022





## **BRR BECCA'S CHARM**

JP RIO GRANDE X JBM BECCA II • DOB: 3/14/2014 EXPOSED TO CENTURY 100 • 76.75" TTT ON 11/5/2021



**LONGHORN SALE** 

## **LM HIGH TARI'S BEAUTY**

LM Longhorns, Mike Davis

**DOB:** 12-26-19 PH#: 303 Req:CI327633

Breeding: Exposed to Century 100 from 5/1/2022 to sale date

Comments: LM HIGH TARI'S BEAUTY is out of 86" 3S High Tari, representing the best of Alan Sparger breeding. Sired by The Beast, she is bred to our 3S Danica herd sire CENTURY 100 for a Spring 2023 calf. The calf inside will be a total outcross with tons of potential. Help yourself.

SIRE: FCC RIOS VOOMERIFIC (FCC RIO CANE X FCC VA VOOM)

DAM: 3S HIGH TARE (RM HIGH HOPES X 3S DATS TARI)

#### **NEL-TAM LUCKY CHARM**

Nel-Tam Longhorns LLC, Nelson & Tammy Hearn





**DOB:** 3-28-20 **PH#:** 8