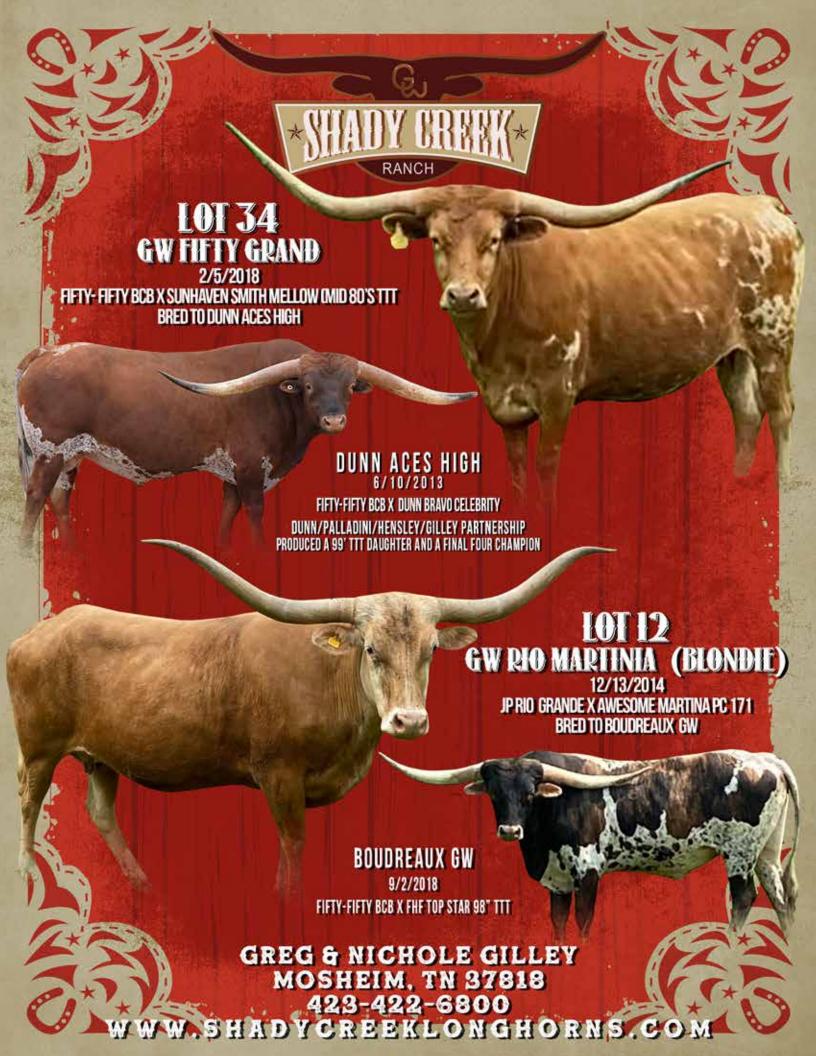

#### **GW RIO MARTINA**

Shady Creek Ranch, Greg & Nichole Gilley

LOT 12

**DOB:** 12-13-14 **PH#:** 51 **Reg:**Cl296253

**Breeding:** Exposed to Boudreaux GW from 5/25/22 to sale date.

**Comments:** Super nice Panther Creek bred Rio daughter that gets more blonde brindle as she ages. her dam was a great total horn cow that we sold at the Fort Worth Stockyard Sale a few years back. Baby doll gentle and milks like a holstein. You will love Blondie! She will be bred to Bourdreaux GW, our young brindle-Fifty-Fifty BCB son out of the soon to be 100"TTT FHF Top Star cow that sold here last year.

SIRE: JP RIO GRANDE (J.R GRAND SLAM X TX W LUCKY LADY)

DAM: AWESOME MARTINA PC171 (AWESOME MARTIN LUTHER X AWESOME
STAWBERRY)

FUTURITY MONEY EARNERS: JP RIO GRANDE \$172.00, JR GRAND SLAM \$259.00

#### **GW FIFTY GRAND**

Shady Creek Ranch, Greg & Nichole Gilley

**LOT 34** 

**DOB:** 2-5-18 **PH#:** 811 **Reg:**CTI316909

Breeding: Exposed to Dunn Aces High from 12/4/21 to 2/1/2022 and

Boudreaux GW from 5/25/22 to Sale date

**Comments:** Big Bodied Fancy Fifty-Fifty BCB daughter. She is out of a Huge horned Sunhaven Cow that had 85" TTT when we sold her with a ton of total horn. She will be bred to Dunn Aces High that will soon have a 100" daughter. Stacked pedigrees for a super exciting calf. Johnnes Negative.

SIRE: FIFTY-FIFTY BCB (BANDERA CHEX X RINGALING BCB)

**DAM:** SUNHAVEN SMITH MELLOW (SUNHAVEN SMITHSONIAN X SUNHAVEN

MELLOW YELLOW)

FUTURITY MONEY EARNERS: FIFTY FIFTY BCB \$28,061.15,

BANDERA CHEX \$3,023.39