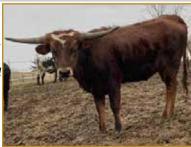

## RUSTIC MONEY

Ryan Schmidt, Rocky Meadow Longhorns

DOB: 3/26/17 **REG:** ITLA #276331

TLBAA #CI316603 EXPOSED TO: Sniped 9/12/21 to

1/24/22 A nice 5 vr old brindle Outlawed daughter with a great disposition. Rustic Money has a pile of total horn at our 87". She raises some of our largest calves. We will

be retaining her 2021 Sniped heifer. She sells bred back to Sniped for a summer calf that should be pretty special. Outlawed

RZ Easy Money

Cowboy Chex CC Sheza Whip ER Wil

J.R. Grand Slam **Hubbells Winchex** 