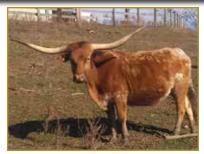

# NIGHTSHADE

Ryan Schmidt, Rocky Meadow Longhorns

HEIFER

LOT

20

**REG:** TLBAA#pending

NightShade is your chance at a true black heifer out of the 88" Sniper and XP Lady Black. Making her a half sister to the mid 80" Sitten Lady. This girl should have a very bright future.

Sniper

**RHF Sharp Shooter** K.C. Winter Queen

Apache Buckaroo 39 XP Lady Black XP Lady Blue

21 cow

Ricky & Sondra McLeod, Home Branch Ranch

DOB: 10/31/17

REG: TLBAA #CI308239

**EXPOSED TO:** HL Front N Center