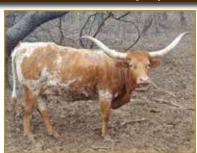

# NIGHTSHADE

Ryan Schmidt, Rocky Meadow Longhorns

HEIFER

LOT

20

**REG:** TLBAA#pending

NightShade is your chance at a true black heifer out of the 88" Sniper and XP Lady Black. Making her a half sister to the mid 80" Sitten Lady. This girl should have a very bright future.

Sniper

**RHF Sharp Shooter** K.C. Winter Queen

Apache Buckaroo 39 XP Lady Black XP Lady Blue

21 cow

Ricky & Sondra McLeod, Home Branch Ranch

DOB: 10/31/17

REG: TLBAA #CI308239

**EXPOSED TO:** HL Front N Center