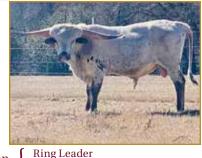

2/12/22 to sale date

Witchy is a huge 4 yr old with a ton of horn. She has been exposed to our Great Vindacator son. Check out her pedigree, bunch of heavy hitters in there.

JH Monika's Sun

Ring Leader BCB Lady Monika BL

**BL Sugar Plum** 

JP Rio Grande BL Whelming Sugar

LOT 22 COW