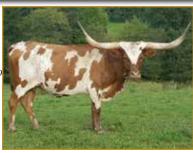

# NIGHTSHADE

Ryan Schmidt, Rocky Meadow Longhorns

HEIFER

LOT

20

**REG:** TLBAA#pending

NightShade is your chance at a true black heifer out of the 88" Sniper and XP Lady Black. Making her a half sister to the mid 80" Sitten Lady. This girl should have a very bright future.

Sniper

**RHF Sharp Shooter** K.C. Winter Queen

Apache Buckaroo 39 XP Lady Black XP Lady Blue

21 cow

Ricky & Sondra McLeod, Home Branch Ranch

DOB: 10/31/17

REG: TLBAA #CI308239

**EXPOSED TO:** HL Front N Center