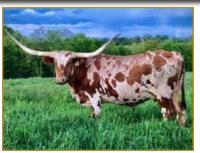

## RUSTIC MONEY

Ryan Schmidt, Rocky Meadow Longhorns

DOB: 3/26/17 **REG:** ITLA #276331

TLBAA #CI316603 EXPOSED TO: Sniped 9/12/21 to

1/24/22 A nice 5 vr old brindle Outlawed daughter with a great disposition. Rustic Money has a pile of total horn at our 87". She raises some of our largest calves. We will

be retaining her 2021 Sniped heifer. She sells bred back to Sniped for a summer calf that should be pretty special. Outlawed

RZ Easy Money

Cowboy Chex CC Sheza Whip ER Wil

J.R. Grand Slam **Hubbells Winchex** 