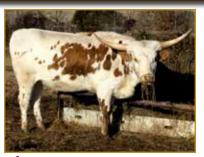

## RUSTIC MONEY

Ryan Schmidt, Rocky Meadow Longhorns

DOB: 3/26/17 **REG:** ITLA #276331

TLBAA #CI316603 EXPOSED TO: Sniped 9/12/21 to

1/24/22 A nice 5 vr old brindle Outlawed daughter with a great disposition. Rustic Money has a pile of total horn at our 87". She raises some of our largest calves. We will

be retaining her 2021 Sniped heifer. She sells bred back to Sniped for a summer calf that should be pretty special. Outlawed

RZ Easy Money

Cowboy Chex CC Sheza Whip ER Wil

J.R. Grand Slam **Hubbells Winchex** 