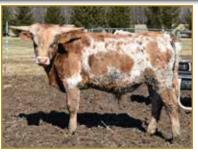

LOT 20 NIGHTSHADE 7-16-2021 SNIPER X XP LADY BLACK

> SNIPED 4/27/2019

SHIPER 87 - TIT I WIREGRASS MAGNOLIA 96 -TIT OWNED IN PARTNERSHIP WITH

LONESOME PINES & G&G LONGHORNS

RYAN & BRANDY SCHMIDT

MIDDLETOWN.PA

SCHMIDTR98@GMAIL.COM

ROCKYMEADOWLONGHORNS.COM