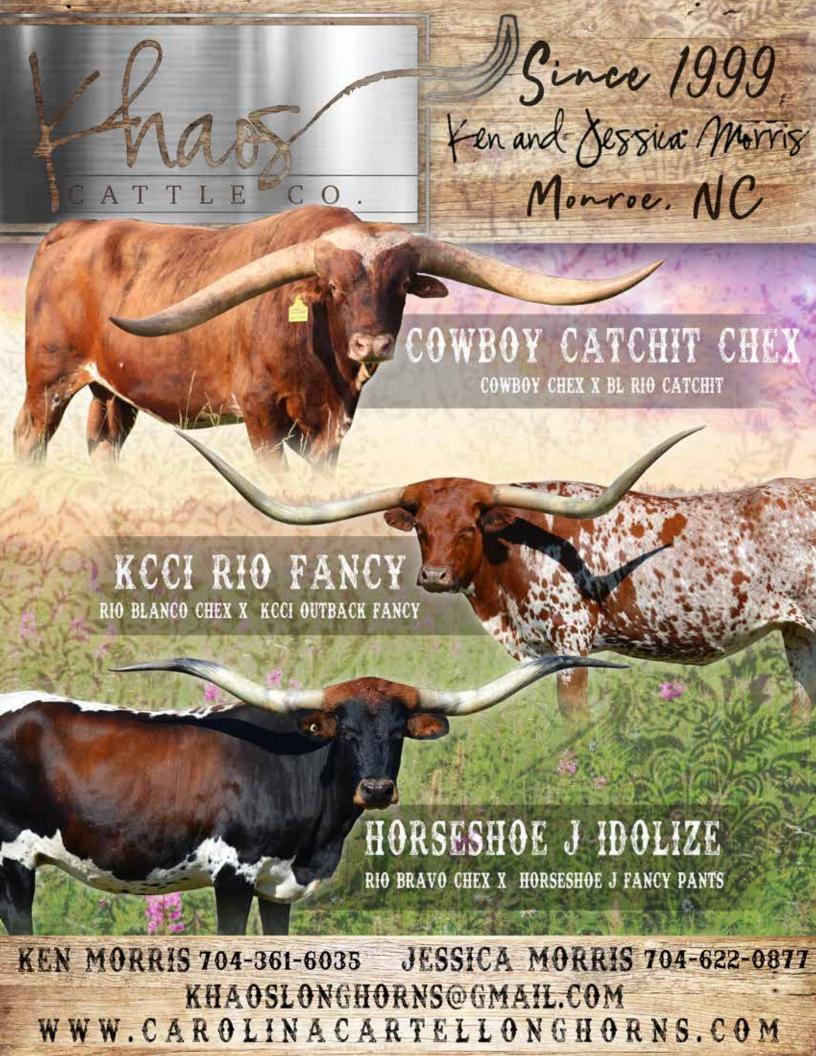

# Sangara Ongan

# 16TH ANNUAL REGISTERED

NORTHEAST TEXAS
LONGHORN ASSOCIATION

JUNE 4TH AT 10:00AM

LEBANON VALLEY LIVESTOCK AUCTION
237 FREEPORT ROAD | LEBANON, PA 17046

2022

3-26-2017 OUTLAWED X RZ EASY MONEY BRED BACK TO SNIPED

LOT 20 NIGHTSHADE 7-16-2021 SNIPER X XP LADY BLACK

> SNIPED 4/27/2019

SHIPER 87 - TIT I WIREGRASS MAGNOLIA 96 -TIT OWNED IN PARTNERSHIP WITH

LONESOME PINES & G&G LONGHORNS

RYAN & BRANDY SCHMIDT

MIDDLETOWN.PA

SCHMIDTR98@GMAIL.COM

ROCKYMEADOWLONGHORNS.COM