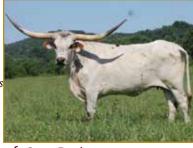

# NIGHTSHADE

Ryan Schmidt, Rocky Meadow Longhorns

HEIFER

LOT

20

**REG:** TLBAA#pending

NightShade is your chance at a true black heifer out of the 88" Sniper and XP Lady Black. Making her a half sister to the mid 80" Sitten Lady. This girl should have a very bright future.

Sniper

**RHF Sharp Shooter** K.C. Winter Queen

Apache Buckaroo 39 XP Lady Black XP Lady Blue

21 cow

Ricky & Sondra McLeod, Home Branch Ranch

DOB: 10/31/17

REG: TLBAA #CI308239

**EXPOSED TO:** HL Front N Center