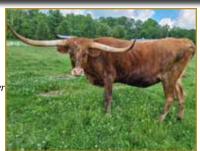

# LUCKY GINGER

Jay & Suzi Wachter, Sunhaven Longhorns

DOB: 12/11/19 **REG:** TLBAA #1326347 **EXPOSED TO:** AI'D to YR Roscoe safe in calf; Sunhaven Tuff Safari 2/20/22 to 5/10/22

A daughter of the ultimate bull Delta Lucky Ale. This heifer is showing a lot of horn growth. Bred to one of the hottest bulls out there, YR Roscoe.

Delta Lucky Ace

CT White Electra

Lil Lucky Lil Delta Dawn

KD Emperors Gamka KD White Star

LOT 12 COM