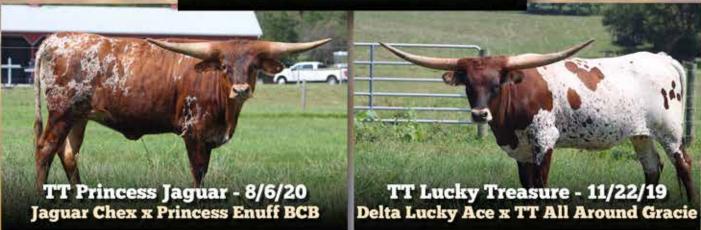

f is over 80" ttt.



He's Pretty Tuff

MM Lovin Van Horne

Cowboy Tuff Chex BL Rio Pretty Van Horne Texa MM Night Lovin

LOT 16 COW

# C. CARAMEL CANDY

Tyler Stahl, Middlecreek Farms

DOB: 4/5/14 **REG:** TLBAA #CA1294792 **EXPOSED TO:** M.C. Mr. Big Stuff 8/5/21 to 11/27/21

It is time for our daughter to downsize her herd, so she is offering this beautiful colored cow since she as given her two brindle heifers as replacements. One of them was a futurity winner. Candy is a Peacemaker daughter that is very correct & deep bodied and always out produces herself. Confirmed pregnant to M.C. MR Big Stuff with a heigher calf. Should calve by sale date.

Peacemaker 44

M.C. Mocha



**GR Grand Unlimited** Possum Queen

M.C. Big Ben Allens 240





# The future of Talley Longhorns is bright.





17 HEIFER

Dwayne & Megan Dinsmore, D3 Farms

DOB: 7/12/20 REG: ITLA #285406

EXPOSED TO: Beast Out! 2/1/22 to

sale date

Super tall, black & white heifer. Easy to work, this is a hard one to let go. She's done well in her futurity career



**HH Never Forget** 

Cherokee-AKA-TSA-La-Si RM Awesome Pat 569

NB Rex's Cowgirl

MC Super Rex NB Cadillac Cowgirl

## NB DESTINATION CADILLAC

Robert Fenza, Northbrook Cattle Company

18 HEIFER

LOT

DOB: 5/27/21 **REG:** TLBAA #Pending

OCV's NB Destination Cadillac is a flashy young heifer. Her pedigree includes Cowboy Chex and BL Rio Catchit on top, and JR Grand Slam and Classy Butler on bottom. A very solid heifer with a bright future.



**Destination UP** 

Cowboy Up Chex BL Little Bertha Brandywine Max

NB Cadillac Cowgirl

# NB Haley Parke