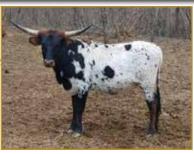

# NIGHTSHADE

Ryan Schmidt, Rocky Meadow Longhorns

HEIFER

LOT

20

**REG:** TLBAA#pending

NightShade is your chance at a true black heifer out of the 88" Sniper and XP Lady Black. Making her a half sister to the mid 80" Sitten Lady. This girl should have a very bright future.

Sniper

**RHF Sharp Shooter** K.C. Winter Queen

Apache Buckaroo 39 XP Lady Black XP Lady Blue

21 cow

Ricky & Sondra McLeod, Home Branch Ranch

DOB: 10/31/17

REG: TLBAA #CI308239

**EXPOSED TO:** HL Front N Center