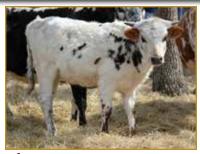

# The future of Talley Longhorns is bright.

17 HEIFER

Dwayne & Megan Dinsmore, D3 Farms

DOB: 7/12/20 REG: ITLA #285406

EXPOSED TO: Beast Out! 2/1/22 to

sale date

Super tall, black & white heifer. Easy to work, this is a hard one to let go. She's done well in her futurity career

**HH Never Forget** 

Cherokee-AKA-TSA-La-Si RM Awesome Pat 569

NB Rex's Cowgirl

MC Super Rex NB Cadillac Cowgirl