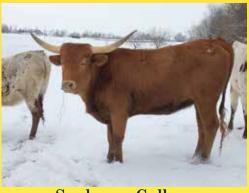

## RUSTIC MONEY

Ryan Schmidt, Rocky Meadow Longhorns

DOB: 3/26/17 **REG:** ITLA #276331

TLBAA #CI316603 EXPOSED TO: Sniped 9/12/21 to

1/24/22 A nice 5 vr old brindle Outlawed daughter with a great disposition. Rustic Money has a pile of total horn at our 87". She raises some of our largest calves. We will

be retaining her 2021 Sniped heifer. She sells bred back to Sniped for a summer calf that should be pretty special. Outlawed

RZ Easy Money

Cowboy Chex CC Sheza Whip ER Wil

J.R. Grand Slam **Hubbells Winchex** 