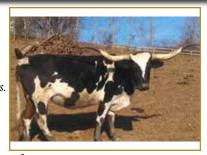

# LOT 10 JOYFUL PRINCESS

UNDENIABULL X OREOS N CREAM HEIFER CALF OUT OF DA VINCI CODE DOB 10/22/2019

HEIFER DOB 11/21/2021

# Marshall Jazzie JOYFULL

David & Retta Henry, DR Henry Ranch

DOB: 10/22/19 REG: TLBAA #CI321444 EXPOSED TO: Prospectus 4/1/22 to

Joyfull Princess is a flashy young cow with a good horn set. She is a good mother with her 1st calf at side a heifer by Da Vinci Code. She will be exposed to a Cowboy Catchit Chex son Prospectus 71.50" @ 2 yrs for a possible 3 in 1.

Undeniabull

Oreos N Cream

The Profit MM Miss Gunsmoke Safari Silhouette's Shadow Little Crickett

LOT 14 COW

13

cow DOB: 3/20/15

**REG:** ITLA #282772

**EXPOSED TO:** Emperor's Gilgamesh 3/2021 to sale