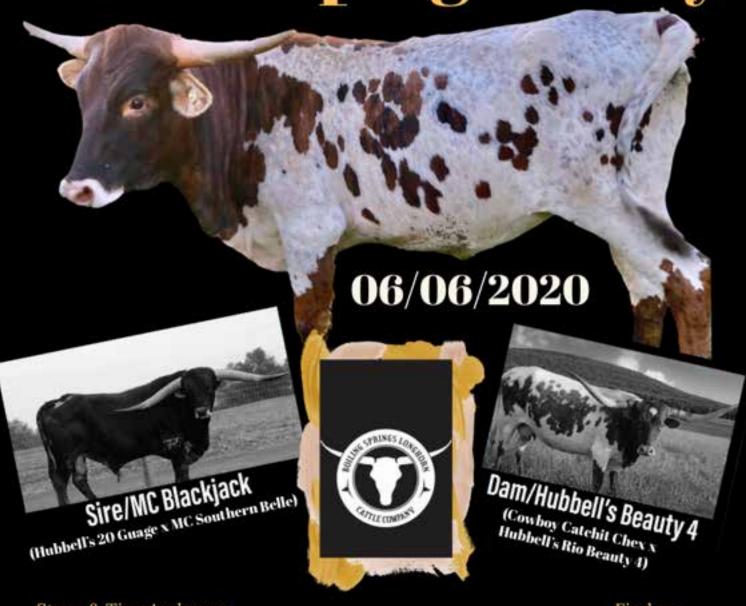

Sunhaven Gallery Lot #25 Sunhaven Ratchit / Sunhaven Smoke Star

Sunhaven Smoke Star Gunsmoke / Royal Class Gal

41 HEIFER

Steve & Tina Anderson, Boiling Springs Longhorn

DOB: 6/6/20 REG: ITLA #285946

**EXPOSED TO:** Hubbell's Mystic Warrior 12/5/21 to 02/26/22

Sleeping Beauty is a nice young heifer with plenty of great genetics behind her; Concealed Weapon, Hubbell's Rio Glory, Cowboy Chex, Rio Catchit, Rio Grande. She's loaded with brindle and color.

MC Blackjack

Hubbell's 20 Gauge MC Southern Belle

Hubbell's Beauty 4

Catchit Chex Hubbell's Rio Beauty 4

Tibba Tempt

Tibbs **Bowl of Temptation** 

**CWR** Lena

Victory CWR Rebelena

CWR LEANING TEMPTRESS Dwayne & Megan Dinsmore, D3 Farms