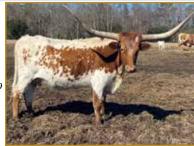

# NIGHTSHADE

Ryan Schmidt, Rocky Meadow Longhorns

HEIFER

LOT

20

**REG:** TLBAA#pending

NightShade is your chance at a true black heifer out of the 88" Sniper and XP Lady Black. Making her a half sister to the mid 80" Sitten Lady. This girl should have a very bright future.

Sniper

**RHF Sharp Shooter** K.C. Winter Queen

Apache Buckaroo 39 XP Lady Black XP Lady Blue

21 cow

Ricky & Sondra McLeod, Home Branch Ranch

DOB: 10/31/17

REG: TLBAA #CI308239

**EXPOSED TO:** HL Front N Center