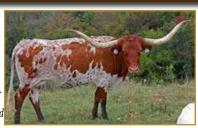

## RUSTIC MONEY

Ryan Schmidt, Rocky Meadow Longhorns

DOB: 3/26/17 **REG:** ITLA #276331

TLBAA #CI316603 EXPOSED TO: Sniped 9/12/21 to

1/24/22 A nice 5 vr old brindle Outlawed daughter with a great disposition. Rustic Money has a pile of total horn at our 87". She raises some of our largest calves. We will

be retaining her 2021 Sniped heifer. She sells bred back to Sniped for a summer calf that should be pretty special. Outlawed

RZ Easy Money

Cowboy Chex CC Sheza Whip ER Wil

J.R. Grand Slam **Hubbells Winchex** 