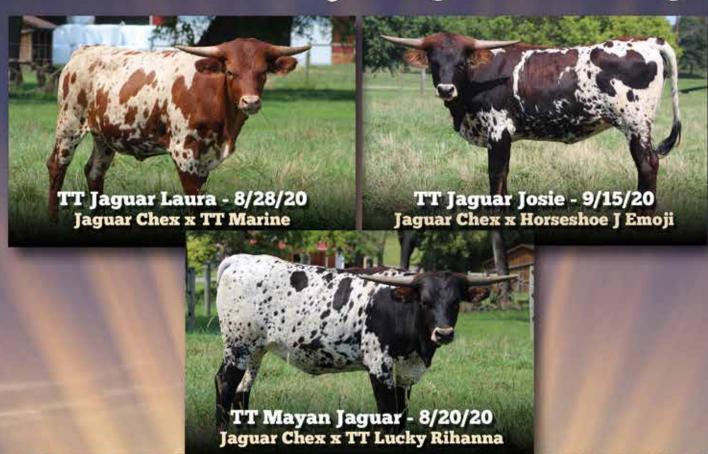

uff is over 80" ttt.



He's Pretty Tuff

MM Lovin Van Horne

Cowboy Tuff Chex BL Rio Pretty Van Horne Texa MM Night Lovin

LOT 16 COW

# C. CARAMEL CANDY

Tyler Stahl, Middlecreek Farms

DOB: 4/5/14 **REG:** TLBAA #CA1294792 **EXPOSED TO:** M.C. Mr. Big Stuff 8/5/21 to 11/27/21

It is time for our daughter to downsize her herd, so she is offering this beautiful colored cow since she as given her two brindle heifers as replacements. One of them was a futurity winner. Candy is a Peacemaker daughter that is very correct & deep bodied and always out produces herself. Confirmed pregnant to M.C. MR Big Stuff with a heigher calf. Should calve by sale date.

Peacemaker 44

M.C. Mocha



**GR Grand Unlimited** Possum Queen

M.C. Big Ben Allens 240





# The future of Talley Longhorns is bright.





17 HEIFER

Dwayne & Megan Dinsmore, D3 Farms

DOB: 7/12/20 REG: ITLA #285406

EXPOSED TO: Beast Out! 2/1/22 to

sale date

Super tall, black & white heifer. Easy to work, this is a hard one to let go. She's done well in her futurity career



**HH Never Forget** 

Cherokee-AKA-TSA-La-Si RM Awesome Pat 569

NB Rex's Cowgirl

MC Super Rex NB Cadillac Cowgirl

## NB DESTINATION CADILLAC

Robert Fenza, Northbrook Cattle Company

18 HEIFER

LOT

DOB: 5/27/21 **REG:** TLBAA #Pending

OCV's NB Destination Cadillac is a flashy young heifer. Her pedigree includes Cowboy Chex and BL Rio Catchit on top, and JR Grand Slam and Classy Butler on bottom. A very solid heifer with a bright future.



**Destination UP** 

Cowboy Up Chex BL Little Bertha Brandywine Max

NB Cadillac Cowgirl

# NB Haley Par