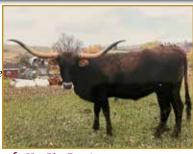

## RUSTIC MONEY

Ryan Schmidt, Rocky Meadow Longhorns

DOB: 3/26/17 **REG:** ITLA #276331

TLBAA #CI316603 EXPOSED TO: Sniped 9/12/21 to

1/24/22 A nice 5 vr old brindle Outlawed daughter with a great disposition. Rustic Money has a pile of total horn at our 87". She raises some of our largest calves. We will

be retaining her 2021 Sniped heifer. She sells bred back to Sniped for a summer calf that should be pretty special. Outlawed

RZ Easy Money

Cowboy Chex CC Sheza Whip ER Wil

J.R. Grand Slam **Hubbells Winchex** 