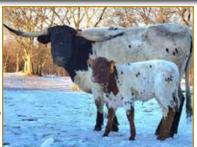

# NIGHTSHADE

Ryan Schmidt, Rocky Meadow Longhorns

HEIFER

LOT

20

**REG:** TLBAA#pending

NightShade is your chance at a true black heifer out of the 88" Sniper and XP Lady Black. Making her a half sister to the mid 80" Sitten Lady. This girl should have a very bright future.

Sniper

**RHF Sharp Shooter** K.C. Winter Queen

Apache Buckaroo 39 XP Lady Black XP Lady Blue

21 cow

Ricky & Sondra McLeod, Home Branch Ranch

DOB: 10/31/17

REG: TLBAA #CI308239

**EXPOSED TO:** HL Front N Center