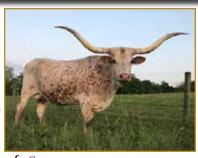

# NIGHTSHADE

Ryan Schmidt, Rocky Meadow Longhorns

HEIFER

LOT

20

**REG:** TLBAA#pending

NightShade is your chance at a true black heifer out of the 88" Sniper and XP Lady Black. Making her a half sister to the mid 80" Sitten Lady. This girl should have a very bright future.

Sniper

**RHF Sharp Shooter** K.C. Winter Queen

Apache Buckaroo 39 XP Lady Black XP Lady Blue

21 cow

Ricky & Sondra McLeod, Home Branch Ranch

DOB: 10/31/17

REG: TLBAA #CI308239

**EXPOSED TO:** HL Front N Center