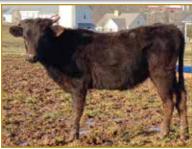

# RM DIAMOND VICTORIA

June Cohron, Rosemont Manor

DOB: 7/10/14 **REG:** ITLA #269174

Diamond Victoria is a big horned, big bodied grulla and white cow. Her flashy bull calf born Jan. 20, 2022 is sired by RM Time Traveler, a Drag *Iron son. Her breeding information* will be confirmed at the sale but this should be a 3 in 1 package in June.

Victory Lap

Winchester Unattainable

RM Diamonds and Lace

Impacts Rear Admiral RM Pete's White Diamonds

**BSL Sleeping Beauty** 

Steve & Tina Anderson 717-554-8475 Amkurtool@yahoo.com Find us on Facebook & Instagram