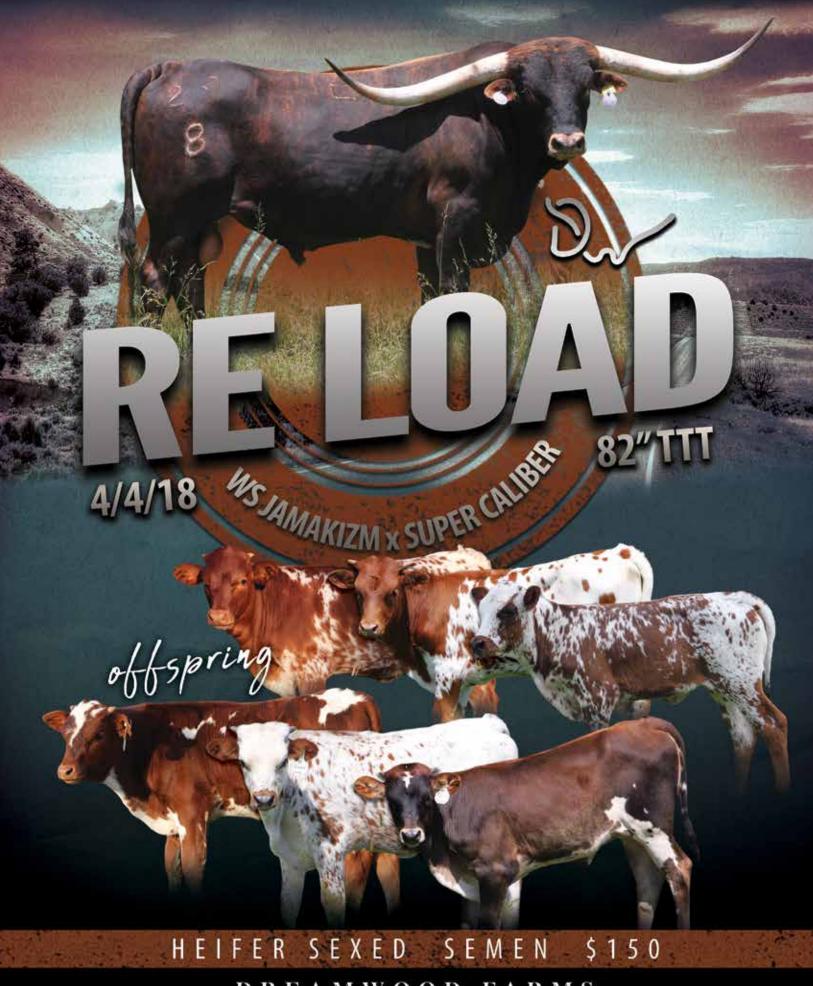

# 2022 NETLA SALE CONSIGNMENT

**SUPER LONELY** 

**LONE WOLF 452** X **SUPER SHOWGIRL** 

**DUSTIN AND JERRI MARTIN CHAMBERSBURG PA** 717-729-7936 EVERGREENHAVENLLC@GMAIL.COM

DREAMWOOD FARMS

Lloyd Esh | Elverson, PA | (717) 324 0877 | www.dreamwoodfarms.com

# REX'S HOT

Lloyd Esh, Dreamwood Farm

DOB: 9/20/16 **REG:** ITLA#275073 EXPOSED TO: ReLoad 6/1/21 to 11/18/21

A big-bodied, tall M.C. Super Rex daughter out of our flash cow Cahills Hot Pepper. She has a half-sister at 104" T2T. She is bred to ReLoad.