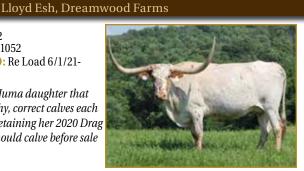

LOT

3

COW

LOT

4

cow

**REG: ITLA 261052** EXPOSED TO: Re Load 6/1/21-11/18/21

OCV'd. A tall Juma daughter that produces flashy, correct calves each year. We are retaining her 2020 Drag Iron heifer. Should calve before sale date!

Juma

Jamakizm Win Win Super Gleam

Winnipeg

Henry Detweiler, Detweiler Longhorns

DOB: 4/1/14 REG: TLBAA CI291118 EXPOSED TO: JR Grandioso 7/1/21 to 10/1/21

A good big cow that calves every year and will milk, and wean a big calf. Gentle and easy to work Topside is the Stahl's breeding, the bottom side is El Coyote Ranch. Should calve by sale time.