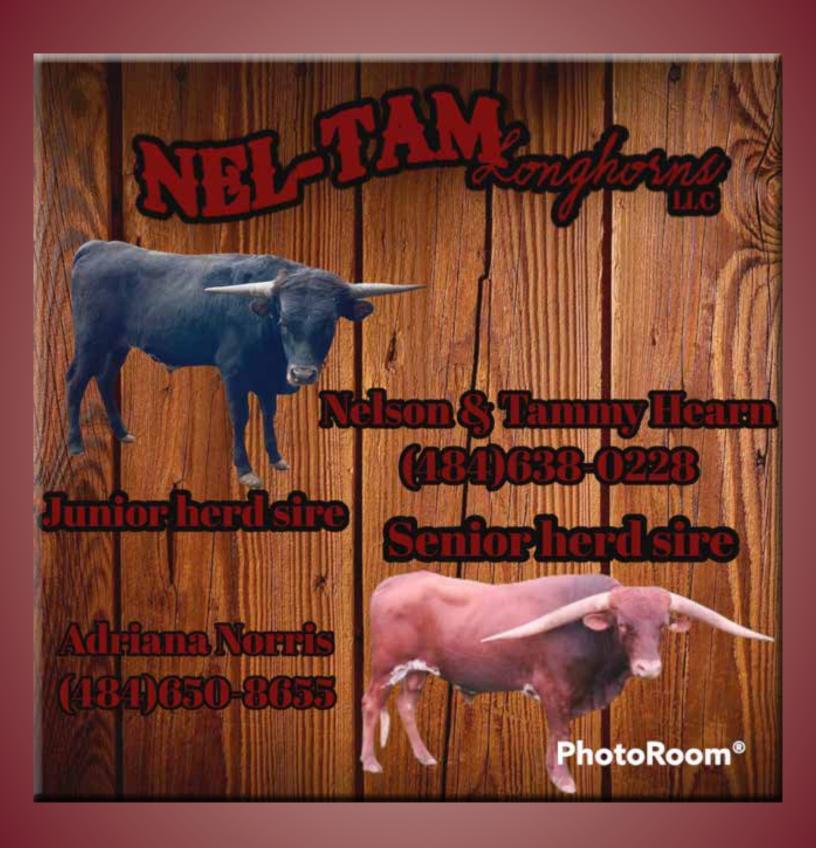

## TIN WOMAN

Dave & Kathy Shaw, KD Farms

Nelson & Tammy Hearn & Adriana Norris, Nel-Tam Longhorns LLC

DOB: 3/25/11 **REG:** ITLA #257523

**EXPOSED TO:** Sunhaven Smokin Hot to sale date 6/3/22

Nice roan cow. Easy to work bull calf at side. Exposed to our Senior Herd Sire - Sunhaven Smokin Hot for a fall calf. She is Sittin Bull on topside and out of Working Lady on bottom side. She is exposed now til sale date.

### **NETLA President**

Nelson Hearn