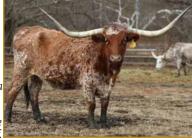

# RM DIAMOND VICTORIA

June Cohron, Rosemont Manor

DOB: 7/10/14 **REG:** ITLA #269174

Diamond Victoria is a big horned, big bodied grulla and white cow. Her flashy bull calf born Jan. 20, 2022 is sired by RM Time Traveler, a Drag *Iron son. Her breeding information* will be confirmed at the sale but this should be a 3 in 1 package in June.

Victory Lap

Winchester Unattainable

RM Diamonds and Lace

Impacts Rear Admiral RM Pete's White Diamonds

**BSL Sleeping Beauty** 

Steve & Tina Anderson 717-554-8475 Amkurtool@yahoo.com Find us on Facebook & Instagram