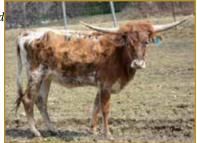

LOT 27 HEIFER

Paul Barndt, Liberty

DOB: 7/10/21 **REG:** ITLA #Pending

A beautiful heifer with great conformation. She will roan up as she gets older. Horns are layed back. On the bottom side she is a Buzzsaw granddaughter; on the top side a Sniper granddaughter.