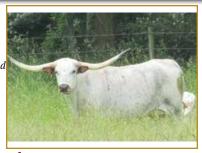

LOT

3

COW

LOT

4

cow

**REG: ITLA 261052** EXPOSED TO: Re Load 6/1/21-11/18/21

OCV'd. A tall Juma daughter that produces flashy, correct calves each year. We are retaining her 2020 Drag Iron heifer. Should calve before sale date!

Juma

Jamakizm Win Win Super Gleam

Winnipeg

Henry Detweiler, Detweiler Longhorns

DOB: 4/1/14 REG: TLBAA CI291118 EXPOSED TO: JR Grandioso 7/1/21 to 10/1/21

A good big cow that calves every year and will milk, and wean a big calf. Gentle and easy to work Topside is the Stahl's breeding, the bottom side is El Coyote Ranch. Should calve by sale time.