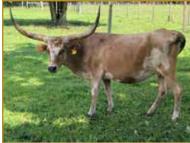

## RUSTIC MONEY

Ryan Schmidt, Rocky Meadow Longhorns

DOB: 3/26/17 **REG:** ITLA #276331

TLBAA #CI316603 EXPOSED TO: Sniped 9/12/21 to

1/24/22 A nice 5 vr old brindle Outlawed daughter with a great disposition. Rustic Money has a pile of total horn at our 87". She raises some of our largest calves. We will

be retaining her 2021 Sniped heifer. She sells bred back to Sniped for a summer calf that should be pretty special. Outlawed

RZ Easy Money

Cowboy Chex CC Sheza Whip ER Wil

J.R. Grand Slam **Hubbells Winchex** 