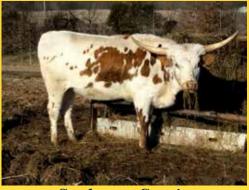

LOT 20 NIGHTSHADE 7-16-2021 SNIPER X XP LADY BLACK

> SNIPED 4/27/2019

SHIPER 87 - TIT I WIREGRASS MAGNOLIA 96 -TIT OWNED IN PARTNERSHIP WITH

LONESOME PINES & G&G LONGHORNS

RYAN & BRANDY SCHMIDT

MIDDLETOWN.PA

SCHMIDTR98@GMAIL.COM

ROCKYMEADOWLONGHORNS.COM