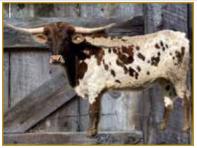

# NIGHTSHADE

Ryan Schmidt, Rocky Meadow Longhorns

HEIFER

LOT

20

**REG:** TLBAA#pending

NightShade is your chance at a true black heifer out of the 88" Sniper and XP Lady Black. Making her a half sister to the mid 80" Sitten Lady. This girl should have a very bright future.

Sniper

**RHF Sharp Shooter** K.C. Winter Queen

Apache Buckaroo 39 XP Lady Black XP Lady Blue

21 cow

Ricky & Sondra McLeod, Home Branch Ranch

DOB: 10/31/17

REG: TLBAA #CI308239

**EXPOSED TO:** HL Front N Center