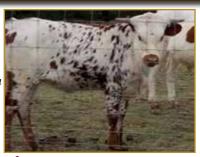

# NIGHTSHADE

Ryan Schmidt, Rocky Meadow Longhorns

HEIFER

LOT

20

**REG:** TLBAA#pending

NightShade is your chance at a true black heifer out of the 88" Sniper and XP Lady Black. Making her a half sister to the mid 80" Sitten Lady. This girl should have a very bright future.

Sniper

**RHF Sharp Shooter** K.C. Winter Queen

Apache Buckaroo 39 XP Lady Black XP Lady Blue

21 cow

Ricky & Sondra McLeod, Home Branch Ranch

DOB: 10/31/17

REG: TLBAA #CI308239

**EXPOSED TO:** HL Front N Center