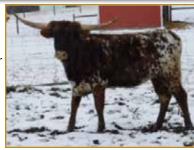

Sunhaven Gallery Lot #25 Sunhaven Ratchit / Sunhaven Smoke Star

Sunhaven Smoke Star Gunsmoke / Royal Class Gal

41 HEIFER

Steve & Tina Anderson, Boiling Springs Longhorn

DOB: 6/6/20 REG: ITLA #285946

**EXPOSED TO:** Hubbell's Mystic Warrior 12/5/21 to 02/26/22

Sleeping Beauty is a nice young heifer with plenty of great genetics behind her; Concealed Weapon, Hubbell's Rio Glory, Cowboy Chex, Rio Catchit, Rio Grande. She's loaded with brindle and color.

MC Blackjack

Hubbell's 20 Gauge MC Southern Belle

Hubbell's Beauty 4

Catchit Chex Hubbell's Rio Beauty 4

Tibba Tempt

Tibbs **Bowl of Temptation** 

**CWR** Lena

Victory CWR Rebelena

CWR LEANING TEMPTRESS Dwayne & Megan Dinsmore, D3 Farms