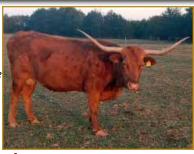

# NIGHTSHADE

Ryan Schmidt, Rocky Meadow Longhorns

HEIFER

LOT

20

**REG:** TLBAA#pending

NightShade is your chance at a true black heifer out of the 88" Sniper and XP Lady Black. Making her a half sister to the mid 80" Sitten Lady. This girl should have a very bright future.

Sniper

**RHF Sharp Shooter** K.C. Winter Queen

Apache Buckaroo 39 XP Lady Black XP Lady Blue

21 cow

Ricky & Sondra McLeod, Home Branch Ranch

DOB: 10/31/17

REG: TLBAA #CI308239

**EXPOSED TO:** HL Front N Center