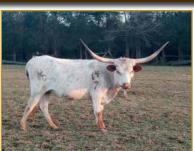

## RUSTIC MONEY

Ryan Schmidt, Rocky Meadow Longhorns

DOB: 3/26/17 **REG:** ITLA #276331

TLBAA #CI316603 EXPOSED TO: Sniped 9/12/21 to

1/24/22 A nice 5 vr old brindle Outlawed daughter with a great disposition. Rustic Money has a pile of total horn at our 87". She raises some of our largest calves. We will

be retaining her 2021 Sniped heifer. She sells bred back to Sniped for a summer calf that should be pretty special. Outlawed

RZ Easy Money

Cowboy Chex CC Sheza Whip ER Wil

J.R. Grand Slam **Hubbells Winchex** 