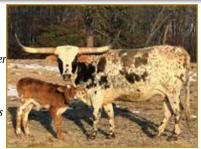

Sunhaven Gallery Lot #25 Sunhaven Ratchit / Sunhaven Smoke Star

Sunhaven Smoke Star Gunsmoke / Royal Class Gal

41 HEIFER

Steve & Tina Anderson, Boiling Springs Longhorn

DOB: 6/6/20 REG: ITLA #285946

**EXPOSED TO:** Hubbell's Mystic Warrior 12/5/21 to 02/26/22

Sleeping Beauty is a nice young heifer with plenty of great genetics behind her; Concealed Weapon, Hubbell's Rio Glory, Cowboy Chex, Rio Catchit, Rio Grande. She's loaded with brindle and color.

MC Blackjack

Hubbell's 20 Gauge MC Southern Belle

Hubbell's Beauty 4

Catchit Chex Hubbell's Rio Beauty 4

Tibba Tempt

Tibbs **Bowl of Temptation** 

**CWR** Lena

Victory CWR Rebelena

CWR LEANING TEMPTRESS Dwayne & Megan Dinsmore, D3 Farms