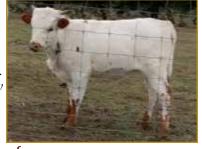

LOT 27 HEIFER

Paul Barndt, Liberty

DOB: 7/10/21 **REG:** ITLA #Pending

A beautiful heifer with great conformation. She will roan up as she gets older. Horns are layed back. On the bottom side she is a Buzzsaw granddaughter; on the top side a Sniper granddaughter.