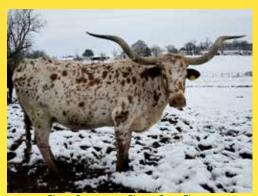

# NIGHTSHADE

Ryan Schmidt, Rocky Meadow Longhorns

HEIFER

LOT

20

**REG:** TLBAA#pending

NightShade is your chance at a true black heifer out of the 88" Sniper and XP Lady Black. Making her a half sister to the mid 80" Sitten Lady. This girl should have a very bright future.

Sniper

**RHF Sharp Shooter** K.C. Winter Queen

Apache Buckaroo 39 XP Lady Black XP Lady Blue

21 cow

Ricky & Sondra McLeod, Home Branch Ranch

DOB: 10/31/17

REG: TLBAA #CI308239

**EXPOSED TO:** HL Front N Center