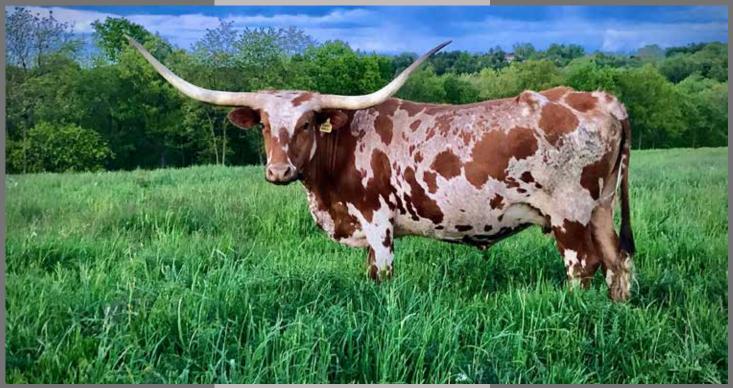

# NIGHTSHADE

Ryan Schmidt, Rocky Meadow Longhorns

HEIFER

LOT

20

**REG:** TLBAA#pending

NightShade is your chance at a true black heifer out of the 88" Sniper and XP Lady Black. Making her a half sister to the mid 80" Sitten Lady. This girl should have a very bright future.

Sniper

**RHF Sharp Shooter** K.C. Winter Queen

Apache Buckaroo 39 XP Lady Black XP Lady Blue

21 cow

Ricky & Sondra McLeod, Home Branch Ranch

DOB: 10/31/17

REG: TLBAA #CI308239

**EXPOSED TO:** HL Front N Center