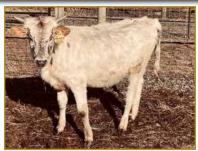

# NIGHTSHADE

Ryan Schmidt, Rocky Meadow Longhorns

HEIFER

LOT

20

**REG:** TLBAA#pending

NightShade is your chance at a true black heifer out of the 88" Sniper and XP Lady Black. Making her a half sister to the mid 80" Sitten Lady. This girl should have a very bright future.

Sniper

**RHF Sharp Shooter** K.C. Winter Queen

Apache Buckaroo 39 XP Lady Black XP Lady Blue

21 cow

Ricky & Sondra McLeod, Home Branch Ranch

DOB: 10/31/17

REG: TLBAA #CI308239

**EXPOSED TO:** HL Front N Center