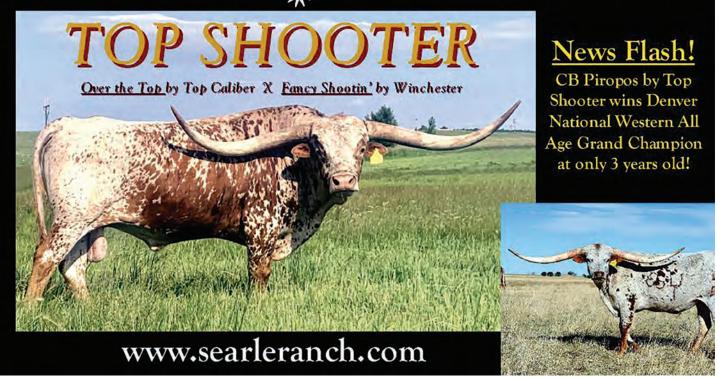

#### LOT 17: AWESOME ERICA 6/4

ITLA: 271790 PH No: 6/4 DOB: 5/26/14

Consigned by Silverado Ranch

TOP CALIBER { HUNTS COMMAND RESPECT **HASHBROWN** 

AWESOME SLOANE { AWESOME VIAGRA AWESOME ERICA

Breeding: Exposed to CB Top Shooter 6/01/22 to Sale date

**Comments:** An own daughter of the great Top Caliber, this fancy female has the predictable genetics that will produce winners. She is exposed to CB Top Shooter, who already has bragging rights for 80-90" offspring.