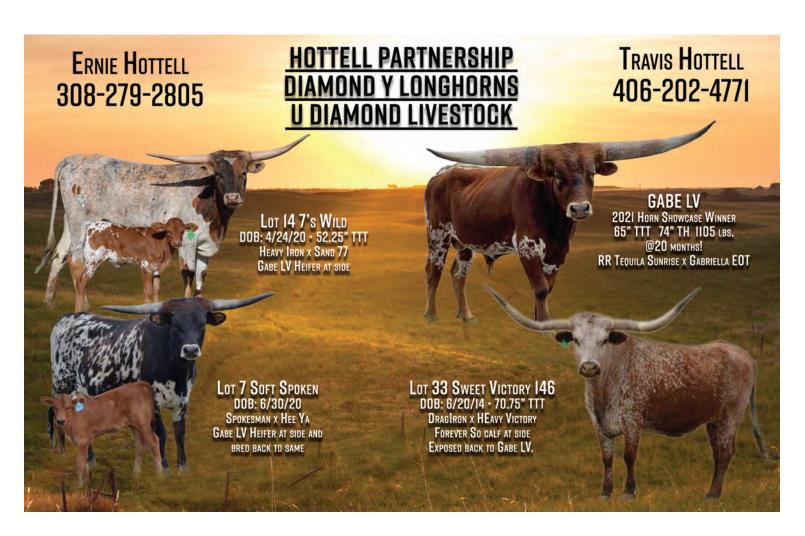

#### LOT 14: 75 WILD

TLBAA No: CI324379 PH No: 7 DOB: 4/24/2020

Consigned by Travis Hottell

HEAVY IRON { DRAG IRON PANDORA'S BOX 15/9 SAND 77 { TLS BLACK JACK SAND 30

**Breeding:** Exposed to GABE LV 6/20/22 to sale date.

**Comments:** OCV. Check out the flash on this girl. She isn't wild at all, just the red and blue roan is. 7s Wild is a Drag Iron granddaughter. Her heifer at side is out of one of our young Gabe LV, a RR Tequila Sunrise son. Gabe won his class in the Horn Showcase in 2021.

#### LOT 33: SWEET VICTORY 146

TLBAA No: Cl315669 PH No: 146 DOB: 6/20/2014

Consigned by Travis Hottell

DRAG IRON { WS JAMAKIZM SHINING VICTORY DRIVING VICTORY { VICTORY LAP MARK MAKER

**Breeding:** Exposed to Forever So 7/1/21 to 11/20/21.

**Comments:** OCV. Sweet Victory is an easy keeper. She comes from great lineage. She is a Drag Iron daughter that produces great speckled up calves. She will have a calf at side by sale date by Forever So, a Reckon So son. Exposed back to Gabe LV until sale date.