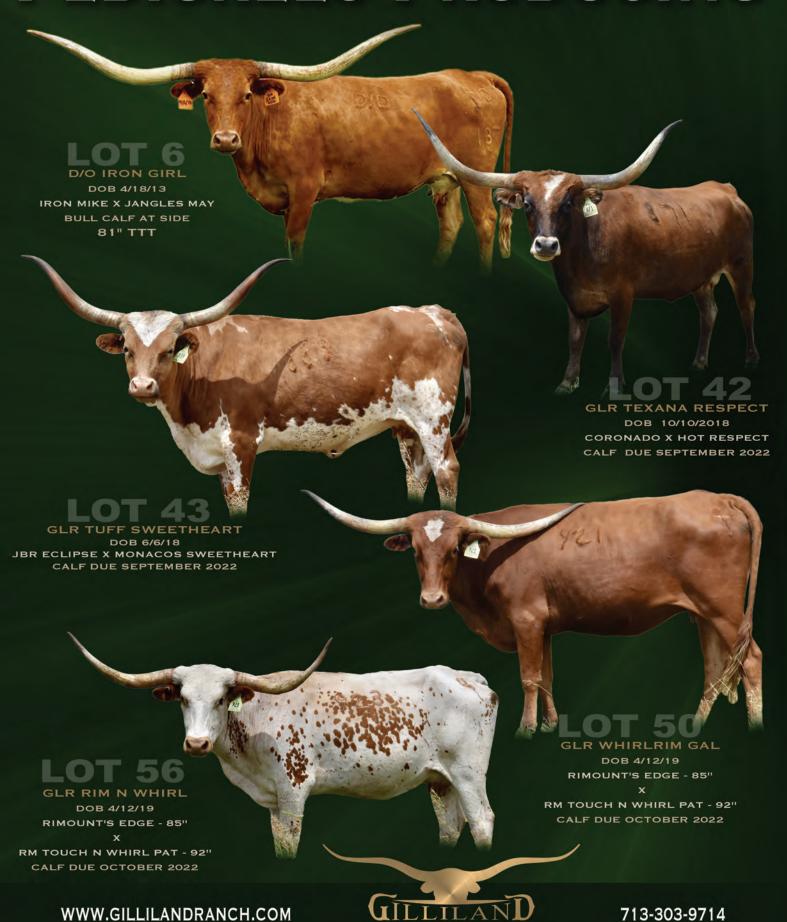

#### LOT 6: D/O IRON GIRL

**TLBAA No:** CI289104 PH No: 410/13 DOB: 4/18/2013

Consigned by Gilliland Ranch

IRON MIKE ST {

HUNTS COMMAND RESPECT HASHKNIFE

JANGLES MAY PC 30 {

**BO JANGLES CHEX** UNMISTAKABLE EMMA MAY

Breeding: Bull calf at side born 6/13/22 by TKR Royal T (TCC Houdini X TKR Royal Tuffette). Exposed to Cut'n Zoom to sale date.

Comments: OCV. Johne's negative: This cow produces like clockwork each year and raises a big calf every time. She is in her 80's TTT and has the perfect horn set that we all strive for. We are keeping her 2021 heifer for replacement. Updates at www.gillilandranch.com