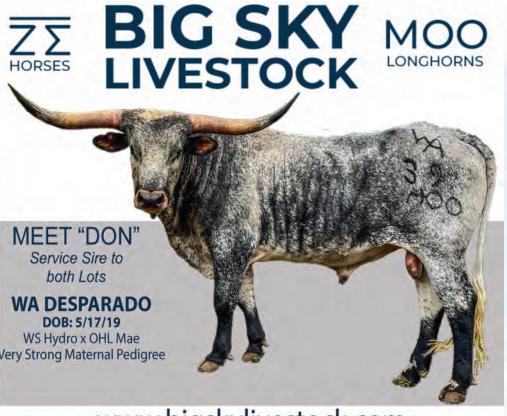

#### Ben & Lindsey Monk

**Big Sky Livestock** 

Lot 26, 39

bigskylivestock406@hotmail.com HC 42 Box 628 Busby, Mt 59016 406-757-2511

#### LOT 26: BSL WHISKEY 'N' PEARLS

**TLBAA No:** CI330051 **PH No:** 10 DOB: 5/25/2020

Consigned by Ben & Lindsey Monk

**BIG SKY SILVER SADDLES {** 

**SADDLEHORN** ROMANCE NOVEL

BIG SKY LIPSTIK'N'WHISKY {

TOP CALIBER CORNSILK

Breeding: Exposed to WA Desperado 6/25/22 to sale date.

Comments: OCV. One of the last Silver Saddles daughters I will be offering for a while as I no longer own him. This is a pretty young heifer exposed to "Don" a WS Hydro x OHL Mae son. Some nice genetics in a grulla and white package.