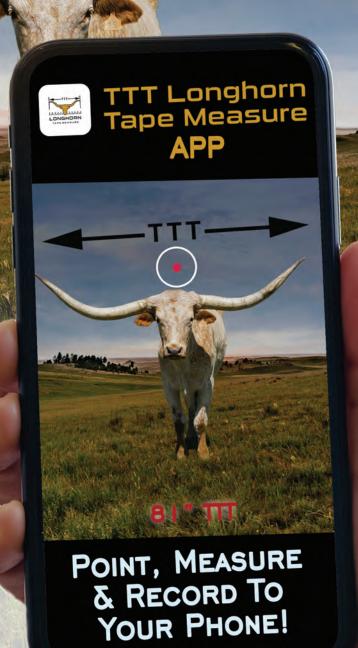

# WANT THAT MEASUREMENT NOW? THIS APP'S GOT YOU COVERED!

"TTT IS GOING TO BE THE INDUSTRY
STANDARD AND CHANGE THE LONGHORN
BUSINESS IN NO TIME. WITH A LITTLE
PATIENCE AND PRACTICE (THEY ARE LIVE
ANIMALS) IT REALLY IS EASY ENOUGH OUR
5 YEAR OLD CAN USE IT! WE WERE
HONORED TO BE PART OF THE BETA GROUP
TO TEST IT AND LOVE USING IT AT OUR
RANCH EVERY WEEKEND."
- MALEAHA, ENSEY LONGHORNS

- No Chute or Ranch Hand needed
- Fast and Accurate
- Logs and stores your data per cow
- Unlimited Measurements
- Quickly see growth rates with your herd
- Become more productive instantly with the APP
- No stress to your animal or accidental horn breakage