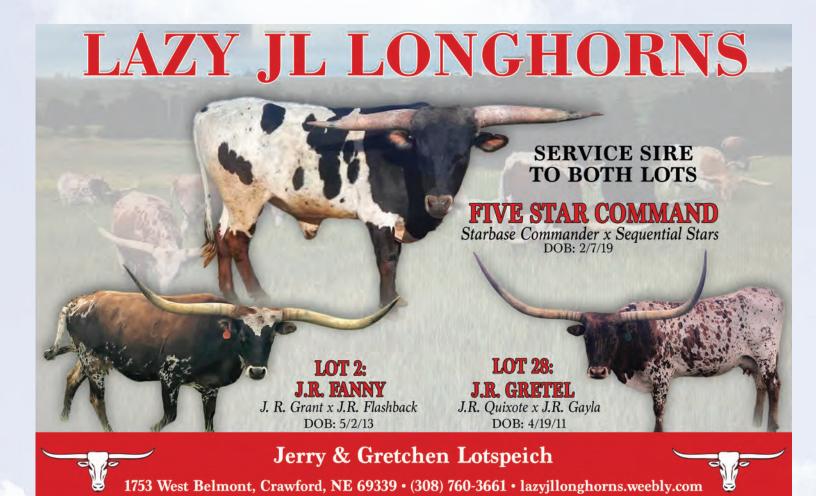

#### Lazy JL Longhorns

**Jerry & Gretchen Lotspeich** 

Lots 2, 28

lazyjlranch@yahoo.com 1753 West Belmont Crawford, NE 69339 308-760-3661

#### LOT 2: J.R. FANNY

Consigned by Jerry & Gretchen Lotspeich

J. R. GRANT {  ${\displaystyle \mathop{KC}_{J}}{\displaystyle \mathop{UST}_{RESPECT}_{KC}}$ 

J.R. FLASHBACK { HUNTS DEMANDS RESPECT K.C. FLASHDANCE

Breeding: Exposed to FiveStar Command 279 3/03/22 to 8/18/22.

**Comments:** OCV. Fanny is a large Longhorn with ample horns. She raises big calves with extra horn. She has a daughter destined to be 90" TTT. She gave us a big steer that is used to ride in Wyoming. We are replacing Fanny with her outstanding 2022 daughter. She will be bred to a full brother of the 105" TTT Kinetic Motion of Stars cow.

LOT 28: J.R. GRETEL

ITLA: 258018 PH No: 151 DOB: 4/19/11

Consigned by Jerry & Gretchen Lotspeich

J.R. QUIXOTE { J.R. TRIBUNE KC HERSHEYS KISS J.R. GAYLA { KC JUST RESPECT J. R. GANDI

Breeding: Exposed to FiveStar Command 279 3/03/22 to 8/18/22

**Comments:** OCV. Gretel is a big cow with a ton of horn. This super producer has a sweet daughter in Texas at Rocking O Longhorns! She has sons working as herd sires in Wyoming, Nebraska and Michigan. Her 2020 daughter won two bronzes at the Horn Showcase. We are replacing Gretel with her 2020 and 2022 heifer calves. Gretel will be bred to a full brother of the 105" TTT Kinetic Mortion of Stars cow.