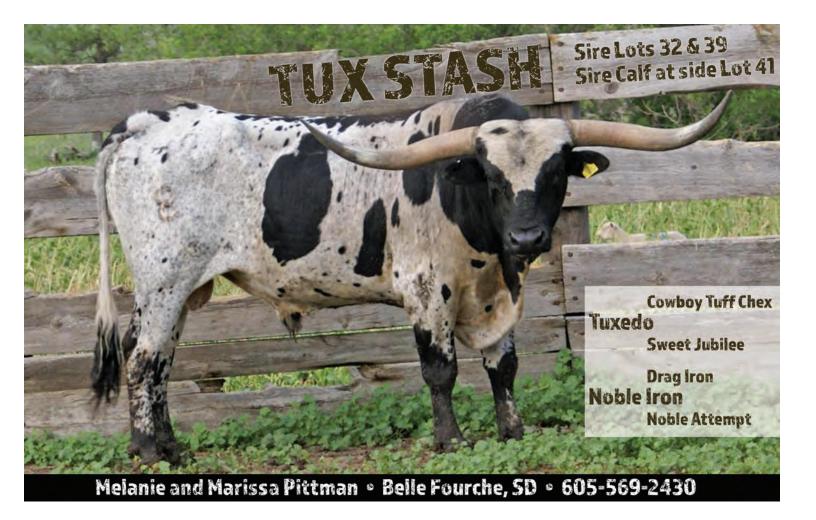

#### LOT 32: MP DANCING DREAMER

ITLA: 287433 PH No: 54 DOB: &/^/2021

Consigned by Melanie Pittman

TUX STASH { TUXEDO NOBLE IRON
MP LONESOME DOVE { MP BANDIT SALTILLO TRACY 92

Breeding: Unexposed.

**Comments:** OCV. Nice brindle heifer out of a twisty horned black & white cow. Born later in the year, so is being sold unexposed.