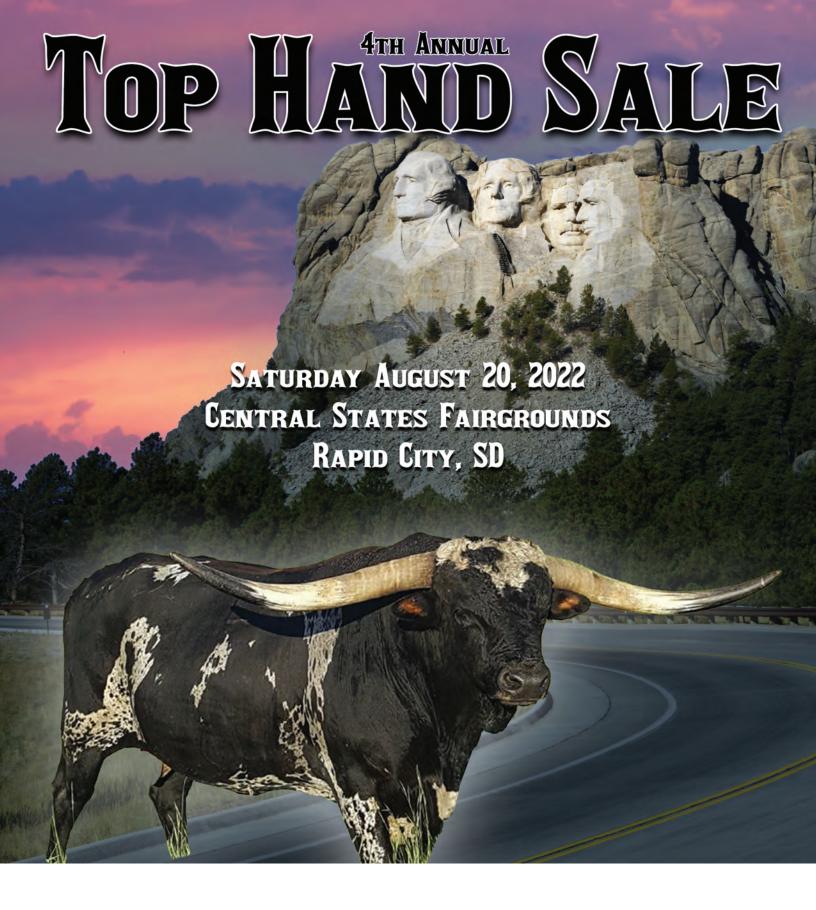

#### August 20th, Saturday

• 7:00 a.m. Breakfast at the Barn

• 9:00 a.m. Parade of Bull Alley Bulls

3rd Annual National "Love Your Longhorn Day"

• 10:00 a.m. 4th Annual TOP HAND SALE

• 2nd Annual "Bull Alley"

#### **LOCATION: Central States Fairgounds** 800 San Francisco St, Rapid City, SD 57701

#### SALE INFORMATION

Saturday, August 20, 2022 Start Time 10 a.m.

Sale Hosts: Scot & Jodie O'Bryan Gordon Howie

**Auctioneer: Dan Huntington** 

**Pedigree Reader: Chase Vasut** 

Sale Clerk: Bear Davidson

Sale Day Phones: Scot O'Bryan (605) 515-3960 Gordon Howie (605) 381-3998