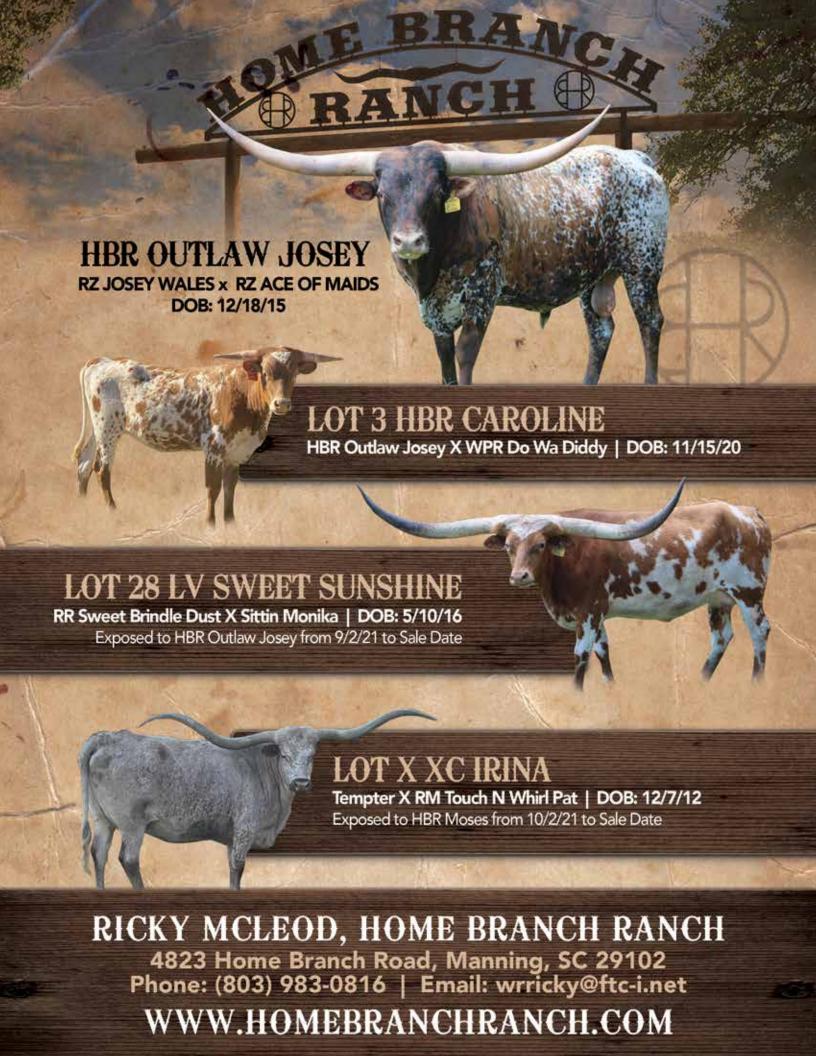

CV COWBOY CASANOVA - \$2,013.50

### LOT 4

#### HBR CAROLINE

SIRE: HBR OUTLAW JOSEY (RZ JOSEY WALES X RZ ACE OF MAIDS)

DAM: WPR DO WA DIDDY

(BULLETPROOF 311 X 2A BLANCOS MYRTLE)

DOB: 11/15/20 PH#: 20-35 REG: CI326691

#### **BREEDING INFORMATION:**

COMMENTS: OCV'd. Here is one of the first daughters of Outlaw Josey I am letting go of. Her pedigree takes you back to the over 90" Josey Wales, 90" Tempter and Snow Maid as well as the \$100,000 CV Cowboy Casanova. She is well put together and has an amazing horn set! She is going to be one that grows out to a front pasture cow. Take her to some futurities this year and I bet you win some more back. She is the best calf out of my 2020 calf crop! You will love owning her.