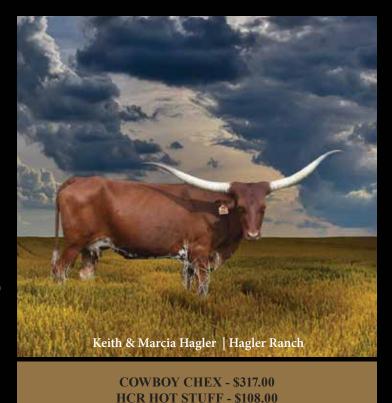

#### Keith Hagler

Hagler Ranch Taylor, TX Lot #32

#### **LOT 32**

#### ATR HOT TAMALE

SIRE: COWBOY HOT T-BONE CHEX (COWBOY CHEX X HCR HOT STUFF)

**DAM: HCR HOT STUFF** 

(HUNTS COMMAND RESPECT X ROUNDUP'S

WELLS-FARGO (TWIN))

DOB: 6/17/18 PH#: 104 **REG: CI310513\*** 

BREEDING INFORMATION: Exposed to TS Lone Star from 3/1/21 to 8/1/21 and to WS Elevation from 10/1/21 to sale date.

COMMENTS: Very elegant female that is appreciated so much more in person. Her horns roll back very hard behind her poll. We anticipate that she will make a triple twist female with time. We are retaining a phenomenal daughter sired by WS Elevation. Double Roundup and double Hunts Command Respect with a shot of Cowboy Chex on top. These similar genetics are what put Winfield Farms on the map after they bought a big part of the Owen McGill herd. Don't miss this opportunity to add this young female to your program.

#### **BILL AND SUZANNE TORKILDSEN**

956-793-5484 | bullcreeklonghorns.com | sktorkildsen@gmail.com