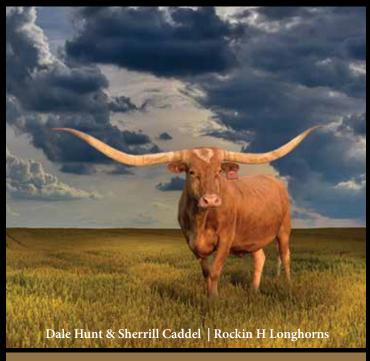

hat will work great with any bull you like. Not enough can be said about all this elegant cow offers - she checks all the boxes. Not easy to let her go.



#### **LOT 38**

#### RANGER'S ALPHIE 788

SIRE: BRAZOS ROSE RANGER (M ARROW WOW X JAMAKIZM'S ALPHIE 4/8)

DAM: TITAN ALPHIE 283

(TITAN EOT 8E8 X JAMAKIZM'S ALPHIE 4/8)

DOB: 9/29/17 PH#: 788 **REG: CI312320** 

BREEDING INFORMATION: Exposed to Dunn Buckeye from 4/24/2021 to 11/26/2021.

COMMENTS: Ranger's Alphie 788 is a beautiful 4 year old Brazos Rose Ranger daughter this double bred Jamakizm's Alphie with a splash of Tabasco's Lezawe. We've lined her with Alphie and paired her with our outcross bull Dunn Buckeye for a spring calf. Buckeye is a son of 100+" Dunn Lucky Dice! Get ready for the explosion. This is the Legacy Sale!!!





COWBOY CATCHIT CHEX - \$22,957.32 COWBOY CHEX - \$317.00 JP RIO GRANDE - \$172.00 HUBBELLS RIO GLORY- \$183.75

#### **LOT 39**

#### **HUBBELLS CATCHIT MAID**

SIRE: COWBOY CATCHIT CHEX
(COWBOY CHEX X BL RIO CATCHIT)
DAM: HUBBELLS HOUSTON MAID
(HOUSTON TEXA X HUBBELLS RIO GORGEOUS II)

DOB: 6/13/14 PH#: 420 REG: CI293524

BREEDING INFORMATION: Heifer calf at side sired by DH Concho, born 9/24/21. Not Exposed Back

COMMENTS: Here is a female you can build a program around!! On 10-30-2021 she measured 90.25" TTT. Catchit Maid is a big bodied female, super milker, very gentle to be around and work and she has never been IVF or flushed. Her grandam on the top is the famous BL Rio Catchit 100"+ TTT, on the bottom she goes back to the 90 plus inch tip to tip world champion Texana Van Horn cow