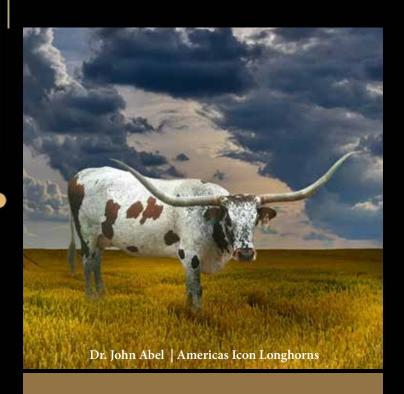

#### John Abel

Americas Icon Longhorns McCammon, IN Lot# 12, 35

# Dr. John Abel | Americas Icon Longhorns

**CUT'N DRIED - \$1,087.50** COWBOY TUFF CHEX - \$5,008.50 **COWBOY CHEX - \$317.00 DRAG IRON - \$3,133.75** WS JAMAKIZM - \$1,183.00