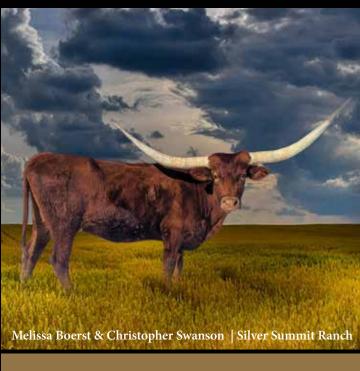

Lindsey & Jeremmy McEntire
Millsap, Texas | (817) 789-1666 | www.jm5longhorns.com

20/20 CATTLE CO.

## BUILDING A Legacy



HEAVEN IS FOR STARS

DOB: 4/18/2016

Cowboy Tuff Chex x

Kinetic Motion Of Stars

FOREVER YOURS

DOB: 4/20/2018
WS Vindicator x Charming Pearls
72.75 @36 months



PACIFIC HENRIETTA

DOB: 5/4/2016

Helm's Ace x Pacific Lissie

Chase & Elizabeth Lunsford Franklin, KY | 513-490-2033 WWW.2020CATTLECO.COM



SIRE HUBBELLS 20 GAUGE DAM AML RAMS RED ROSE 125



HERE IS YOUR **OPPORTUNITY** TO COMPETE!



## BRETT RANCH

BRIAN & SUZANNE BRETT | SOUTHLAKE, TEXAS

817-832-0006 WWW.BRETTRANCH.COM



**HUBBELLS 20 GAUGE - \$22,477.95 CONCEALED WEAPON - \$350.00** JP RIO GRANDE - \$172.00 **HUBBELLS RIO GLORY - \$183.75** WS JAMAKIZM - \$1,183.00 AML RAM'S RED ROSE - \$427.1



**TOP CALIBER - \$237.12** LLL LUCKY - \$600.00

#### **LOT 41**

#### AML ROSE'S RUBY

SIRE: HUBBELLS 20 GAUGE (CONCEALED WEAPON X HUBBELLS RIO GLORY)

**DAM: AML RAM'S RED ROSE 125** 

(RRR RAMILLETE'S EDGE 001 X RRR MISS ROSIE J

006)

DOB: 7/9/15 PH#: 508 REG: CI303984

BREEDING INFORMATION: Exposed to over 90" TTT BR Cracker Jack from 8/21/2020 to 6/1/2021 and from 9/6/2021 to 12/6/2021. Exposed to up and comer, black and white BR Checkerboard from 12/6/2021 to present.

COMMENTS: Fingers crossed that this young 6 year old superstar is over 100" TTT by sale time. It's one thing to be over 100" TTT but to get there while you are 6 years old make this even more exceptional. But it goes further than that, what makes Ruby special is her hornset. There is no wasted space! All growth goes