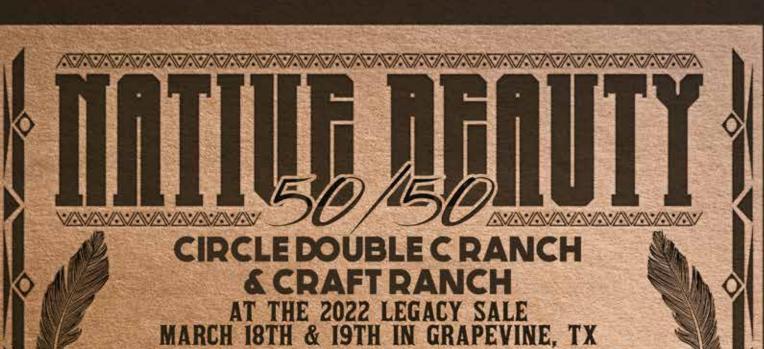

#### Circle Double C Ranch/ Craft Ranch

Houston, TX Lot #25

#### **LOT 25**

#### NATIVE BEAUTY 50/50

SIRE: FIFTY-FIFTY BCB

(BANDERA CHEX X RINGALING BCB)

DAM: M ARROW DELTA RIO

(IP RIO GRANDE X DELTA VAN HORNE)

DOB: 1/5/15 PH#: 15/1 **REG: CI306453** 

BREEDING INFORMATION: AI'd to Rebel HR.

COMMENTS: Arguably one of the biggest and most marketable Fifty-Fifty BCB daughters out there. Fifty-Fifty BCB needs no introduction, a semen lot of his sell for over \$12,000 at auction this past August. M Arrow Delta Rio is an own daughter of the late and great Rio Grande and Delta Van Horne making her a half sister to greats like Tejas Star and Texana Van Horne. Native Beauty measured 99.5" TTT and 113.875" in Total Horn at the 2021 HSC about 3 months shy of her 7th birthday. To top it all off she's AI'd to Rebel HR in November and should have an August baby.