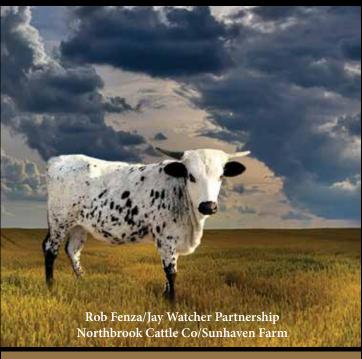

#### Rob Fenza/Jay Watcher Partnership

Northbrook Cattle Co/ Sunhaven Farm West Chester, PA Lot #24