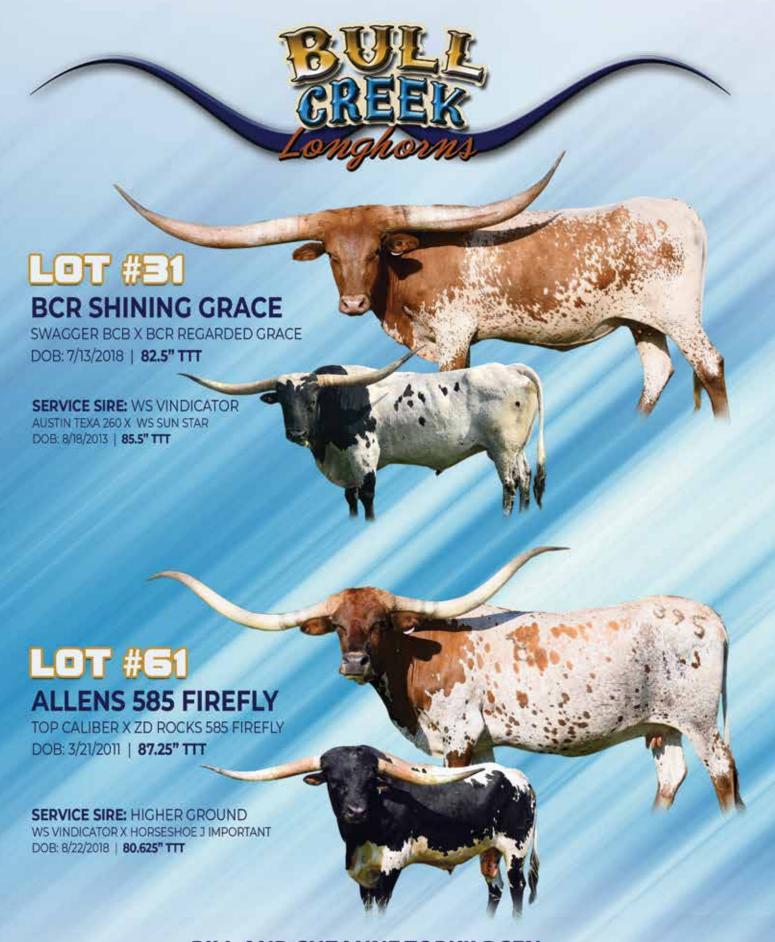

**SWAGGER - \$5,572.28 JP RIO GRANDE - \$172.00** RC AMAZING GRACE - \$140.00

#### **LOT 31**

#### BCR SHINING GRACE

SIRE: SWAGGER BCB (JP RIO GRANDE X RINGA DINGER)

DAM: BCR REGARDED GRACE (STAR REGARD 927 X RC AMAZING GRACE)

PH#: 819 DOB: 7/13/18 **REG: CI313785** 

BREEDING INFORMATION: Exposed to WS Vindicator from 5/4/21 to sale date.

COMMENTS: OCV'd. Beautiful young cow that is a pleasure to own. She is so sweet and calm just like her sire Swagger and her dam Regarded Grace, one of my favorite families. Deep long body and she has an excellent udder and good solid feet. She did an outstanding job on her first calf and is pregnant to WS Vindicator and due in mid April. Mid 80's on her horn at 3 1/2 years old. Very feminine and carries her horns well. She will be missed.

Bill & Suzanne Torkildsen

Bull Creek Longhorns Fayetteville, TX Lot #31, 61

Kurt & Glenda Twining

Silver T Ranch Dallas, TX Lot #6, 46

Jay & Suzi Wachter

Sunhaven Farms Keymar, MD Lot #3 Greg & Carol Williams