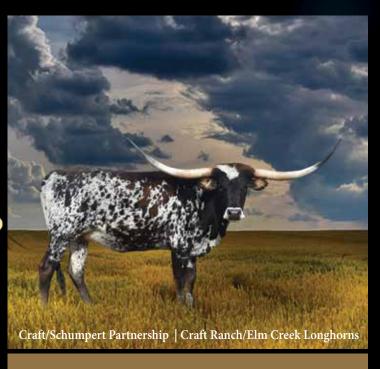

y became interested and involved in the breed, their goals, and how debt is affecting their progress and their life in general. Each report submitted, whether a winner or not, will become the property of the Texas Longhorn Legacy Group, will be available, with proper attribution, to breeders and the public, and may be published in trade magazines or other media. The Texas Longhorn Legacy Group will be the sole judge of whether to make any award in a given year, and each award, if any, will be based on merit and not on any other criteria, Each year a panel of Longhorn breeders will be selected to review applications and to determine whether an award is justified and, if so, to who it shall be given. Any winner will be honored and his or her check will be presented at the next Legacy Sale.



**TCC HOUDINI - \$452.76 TOP CALIBER - \$237.12** 

## LOT D1

#### ENCHANTED JEWEL

SIRE: TCC HOUDINI

(RHF SHARP SHOOTER X HR RIO ROSE)

DAM: J.R. PRIZE 115

(J.R. PREMIUM X J.R.TREASURE)

DOB: 1/5/19 PH#: 1 REG: CI328149

BREEDING INFORMATION: Exposed to Brazos Rocky from 05/22/2021 to 12/10/2021. Confirmed 5 months bred on 11/20/2021.

COMMENTS: Being a recipient of the Longhorn Legacy Grant was a true gift. As we contemplated on how to give back to this amazing cause, it was determined the best way was with the donation of a cow of this caliber! Enchanted Jewel is a daughter of the one and only TCC Houdini that was 96" TTT prior to his young passing. Her dam is a phenomenal upper 80" twisty horned cow from the Ron Jones' program. Jewel is vibrant in color, quiet, and has a spectacul