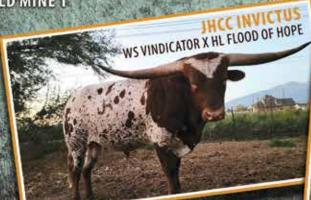

#### **LOT 21**

#### JHCC MISS ROCKETTE

SIRE: ROCKET MAN 10 (PCC RIM ROCK X J. R. ZIGGY)

DAM: BEERE'S COMET

(HUNTS COMMAND RESPECT X PCC ECLIPSE)

DOB: 6/10/19 PH#: 2419 REG: CI330445

BREEDING INFORMATION: Exposed to Gold Mine 1 since September 1st.

COMMENTS: These type of young cows don't come along often. She measured in at 66.25" at 29 months. She's a very well built and correct cow. She has a sweet disposition and great to be around. She comes from a horn producing family as well. Her sire Rocket Man 10 is just shy of 89" and her dam is a nice Hunts Command Respect daughter. We just weaned a nice calf off of her and she has been exposed to Gold Mine 1 since September 1st to sale date.