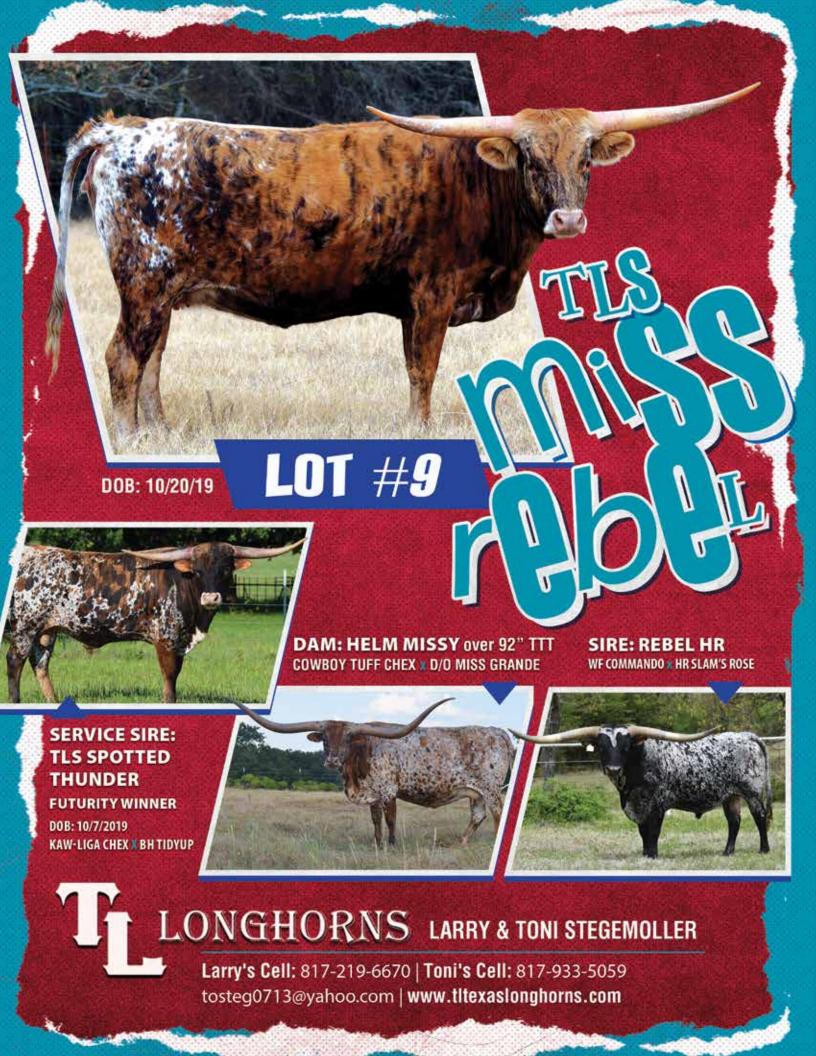

#### LOT9

#### TLS MISS REBEL

SIRE: REBEL HR

(WF COMMANDO X HR SLAM'S ROSE)

**DAM: HELM MISSY** 

(COWBOY TUFF CHEX X D/O MISS GRANDE)

DOB: 10/20/19 PH#: 109 REG: CAI320484

BREEDING INFORMATION: Exposed to TLS SPOTTED THUNDER from 5/15/2021 to 12/16/2021.

COMMENTS: This is a very special heifer, in several ways. She is the result of our only successful attempt at AI, ever. She has gorgeous color, stellar conformation, desirable, lateral horn direction and has a sweet, gentle disposition. Her dam, Helm Missy was the first Cowboy Tuff Chex daughter to sell at a public auction and measures over 92" TTT. Her sire is the awesome REBEL HR, 2018 HSC Ultimate Bull, now in semen syndication. Last but not least, Miss Rebel is confirmed bred to our own TLS SPOTTED THUNDER. In 2020, "Thunder" won his HSC futurity class, TTT class and 2020 HSC Superior Award, 2021 Millennium Futurity Bill Davidson High Point Bull Award and was awarded Grand Champion Bull at the 2021 Legends Futurity. We are hoping to have a Thunder x Miss Rebel calf by sale date.

**Double Dime Longhorns** 

Llano, TX Lot #27

Larry & Toni Stegemoller

TL Longhorns Cleburne, TX

Lot #9

John & Christine Talley

Talley Longhorns Boonsboro, MD

Lot #48