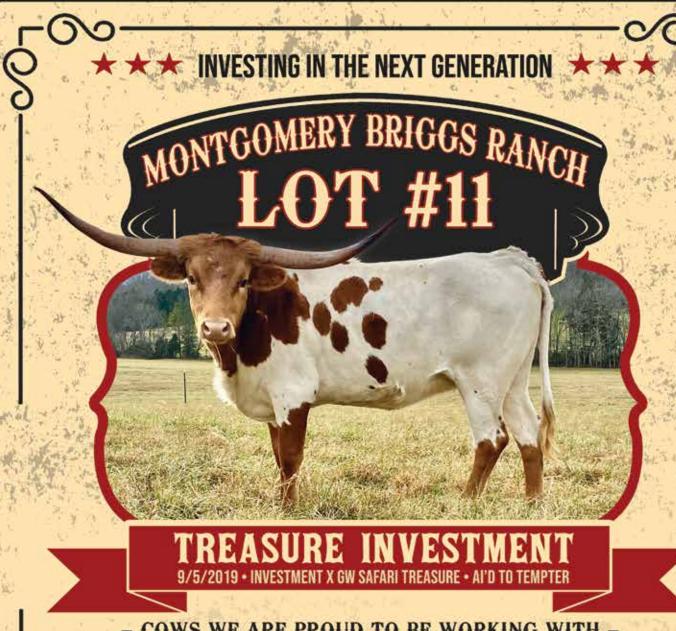

#### **LOT 11**

#### TREASURE INVESTMENT

SIRE: INVESTMENT
(COWBOY CATCHIT CHEX X HORSESHOE J

LEGIBLE)

DAM: GW SAFARI TREASURE

(GRANDE SAFARI CHEX X AWESOME TREASURE

PC205)

DOB: 9/5/19 PH#: 99 **REG: CI322544** 

BREEDING INFORMATION: AI'd on 11/22/21 to Tempter. Blood scheduled to be drawn on 12/22/21 to confirm bred.

COMMENTS: Big bodied Investment daughter, Grand sire Cowboy Catchit Chex, with Grande Safari Chex on the bottom side. She'll eat from your hand and easy to work. Her Dam has a nice twist coming out. We have added to the fun by Al'ing her to Tempter to bring out her speckled under tone, along with adding to her dam's twist. Her horns are starting to roll out and she'll be one to watch.