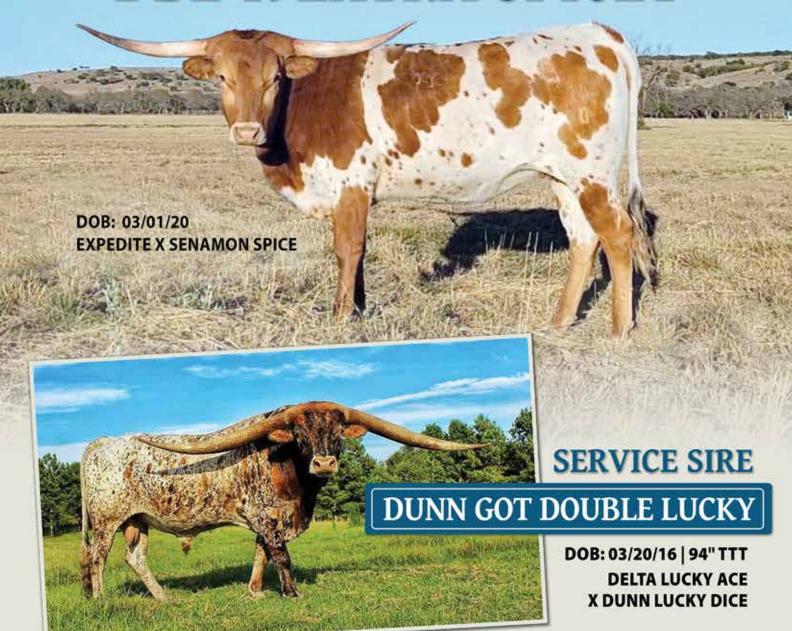

EXPEDITE - \$2,301.50 COWBOY CATCHIT CHEX - \$22,957.32 COWBOY CHEX - \$317.00 DRAG IRON - \$3,133.75 WS JAMAKIZM - \$1,183.00

### LOT 2

#### DBL-K EXTRA SPICEY

SIRE: EXPEDITE

(COWBOY CATCHIT CHEX X HORSESHOE J

INNOVATE)

DAM: SENAMON SPICE (DRAG IRON X SENAJUM)

DOB: 3/1/20 PH#: 1/0 REG: CAI326262

BREEDING INFORMATION: Exposed to Dunn Got Double Lucky from 08/04/21 to 01/01/22.

COMMENTS: Extra Spicey is one of the best heifers we've raised. She is easy on the eyes, has a sweet disposition, and measured over 53" at 21 months old. Spicey's flashy brindle dam, a great mother and milker, brings in Drag Iron, Juma, and Senator, while her sire, the Jimmy Jones-bred bull, Expedite, brings in Cowboy Catchit Chex and Horseshoe J Innovate genetics. Best of all, Spicey is confirmed bred to Dunn Got Double Lucky, the 94" son of Delta Lucky Ace and the 102" Dunn Lucky Dice who sold for \$200,000 at the 2021 Legacy! You can't go wrong adding this beautiful heifer and her exciting upcoming calf to your herd. See www.DoubleK-Longhorns.com for more info.

# **DBL-K EXTRA SPICEY**

102" DUNN LUCKY DICE SOLD FOR \$200,000 AT THE 2021 LEGACY SALE!

FIFTY FIFTY BCB - \$25,570.75 BANDERA CHEX - \$3,023.39 JP RIO GRANDE - \$172.00 BL RIO SAFARI - \$792.75