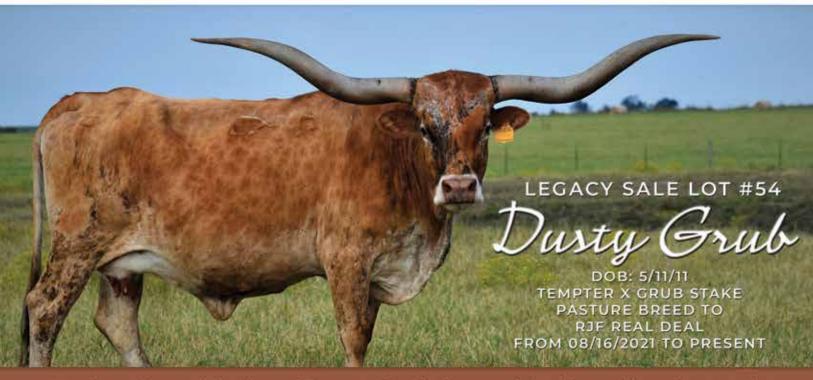

for a 3 in 1 package. She is a winner in every way! Her offspring have also earned \$1221.60 in futurity winnings. Buy with confidence as she is BVD and Johnes negative and has been OCV'd.



#### **LOT 54**

#### DUSTY GRUB

SIRE: TEMPTER

(TEMPTATION'S THE ACE X FIELD OF PEARLS)

DAM: GRUB STAKE

(VICTORY LAP X EXQUISITE)

PH#: 187/1 REG: CI290910 TLBAA DOB: 5/26/11

BREEDING INFORMATION: Pasture breed to RIF Real Deal from 08/16/2021 to present.

COMMENTS: Very large-framed daughter of Tempter. On the bottom side of her pedigree her grand dam is a 3/4 sister to Shadow Jubilee. She has produced 3 steers that are truly amazing. She raised an amazing bull prospect in 2021 and we have her bred back to RJF Real Deal for a 2022 calf. This cow is a solid investment.



### BFMB LAND & CATTLE



Very large-framed daughter of Tempter. On the bottom side of her pedigree her grand dam is a 3/4 sister to Shadow Jubilee. She has produced 3 steers that are truly amazing. She raised an amazing bull prospect in 2021 and we have her bred back to RJF Real Deal for a 2022 calf. This cow is a solid investment.

#### Other Services:

We are also proud to offer professional hauling services and Longhorn Lean Beef for sale at all times.

#### WWW.FMBLANDANDCATTLE.COM







Ron & Lisa Bailey: 254-534-1886



#### YOUR ONE-STOP SHOP AUCTIONEER

We'll see you at these 2022 events!

**LEGACY FUTURITY** 

ITTLA HEIFER FUTURITY

BLUEGRASS SALE & FUTURITY

CHERRY BLOSSOM SALE

MIDWEST SALE

**NETLA SALE** 

**BRANDING IRON SALE** 

**GLTLA FUTURITY** 

GREAT NORTHERN CLASSIC AND CHEESEHEAD FUTURITY