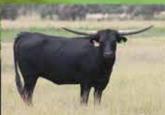

#### PCC GOLDEN BEAUTY

**SIRE: GOLD MINE 1** 

(COWBOY CATCHIT CHEX X 2A DAISY DUKE)

DAM: HL FOXY BEAUTY

(FOX CHEX X TCC CALIBERS BEAUTY)

DOB: 3/16/19 PH#: 1/9 REG: 287332

BREEDING INFORMATION: Expose to PCC Dark Knight for a fall 2022 calf.

COMMENTS: "Beauty" comes from a long line of consistency and proven production. Sired by the great Gold Mine 1 and out of HL Foxy Beauty who's closing in on the 90" mark and goes back to EOT Outback Beauty who sold at this very sale back in 2006 for \$150,000! This young cow has one of the best horn shapes on our ranch and we're proud to offer her. She comes bred to our award winning bull, PCC Dark Knight who was over 81" at 28 months!