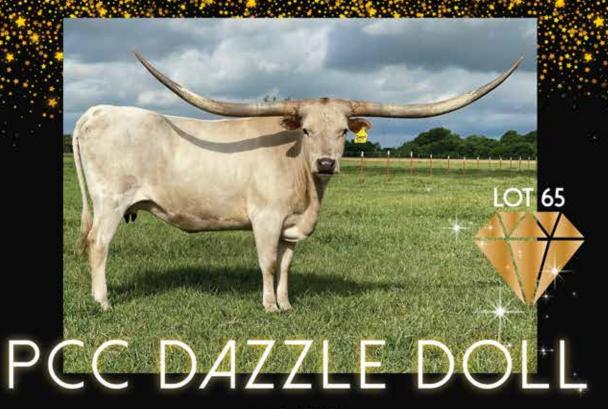

# PCC DARK KNIGHT

JH RURAL SAFARI SON X PCC DAZZLE DOLL TTT: 82.625" @ 30 MONTHS

COMMENTS: PCC Golden Memory is a hard one to part with, but we wanted to bring some of our best! She's a drop dead gorgeous frosty dun and white with grulla streaks all throughout. Great mother and milker. Retaining a knockout heifer of her's that's done well in the futurity ring. She comes bred to our outstanding grulla bull PCC Dark Knight who's by JH Rural Safari Son (88") X PCC Dazzle Doll (91"). He measured over 81" at 28 months!