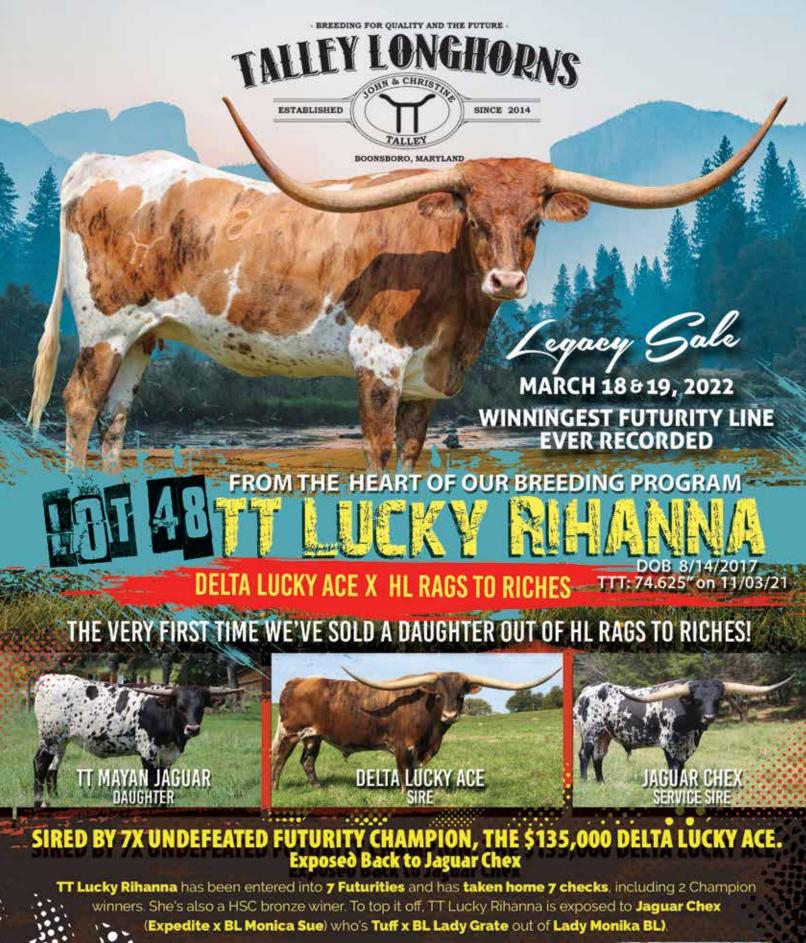

#### **LOT 48**

#### TT LUCKY RIHANNA

SIRE: DELTA LUCKY ACE

(LLL LUCKY X LLL DELTA DAWN)

DAM: HL RAGS TO RICHES (HL LINCOLN X JH RAG TIME)

DOB: 8/14/17 PH#: 817 REG: CI309197

BREEDING INFORMATION: Exposed to Jaguar Chex from 8/26/2021.

COMMENTS: Winningest Futurity line ever recorded. Sired by 7x undefeated Futurity Champion, the \$135,000 Delta Lucky Ace. Her dam, HL Rags to Riches, is the leading cow on the Futurity Money Earners List. HL Rags to Riches has three daughters (not including her calf at side). They have been in 16 futurities and won checks in 16 futurities- they've never missed the money in any event they've entered. HL Rags to Riches herself is a multiple futurity champion. TT Lucky Rihanna has been entered into 7 Futurities and has taken home 7 checks, including 2 Champion winners. She's also a HSC bronze winer. To top it off TT Lucky Rihanna is exposed to Jaguar Chex (Expedite x BL Monica Sue who's Tuff x BL Lady Grate out of Lady Monika BL). This will make the calf a full sibling to TT Mayan Jaguar.

John and Christine Talley

Christine: (410) 842-7282 christine@talleymetals.com
John: (301) 704-6091 john@talleymetals.com

─ www.TALLEYLONGHORNS.com

**JP RIO GRANDE - \$172.00** 