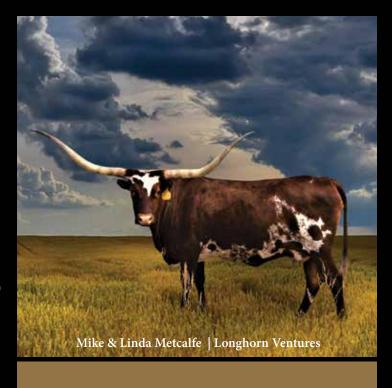

ne 2022 calf. DNA on file at TLBAA.



TOP CALIBER - \$237.12

#### **LOT 59**

#### GIRL OF ALGIERS

SIRE: SADDLEHORN

(SADDLE TRAMP 601 X FOOTLOOSE 526)

DAM: GIRL OF GALILIE

(TOP CALILBER X JERICHO DAWN)

DOB: 5/6/15 PH#: 58 REG: CI299453

BREEDING INFORMATION: Exposed to Colluder from 5/16/21 to 9/24/21. Confirmed bred at 30 days.

COMMENTS: Unique just doesn't describe her enough! This Saddlehorn daughter is as gentle as they come and a magnificent mother. Girl is without a doubt a tough one for us to give up, we will truly miss her in our pasture, but we are keeping her 2021 heifer calf. Girl is confirmed bred to our herd sire, Colluder for a late spring calf. With Girl's unique lateral swept back horns and Colluder's legendary genetics, this calf will be amazing to say the least.



#### **LOT 60**

#### **QUEEN BEE EOT**

SIRE: SEBASTIAN (BOOMERANG C P X TABASCO'S LEZAWE)

DAM: MUJANDAS QUEEN EOT

(MUJANDA EOT 13/7 X EOT ALAMO'S PRINCESS

DOB: 1/10/15 PH#: 1519 REG: CI297602

BREEDING INFORMATION: Exposed to Clear Man LV from 6/15/21 to 9/15/21.

COMMENTS: Queen has a lot of horn, 89.125 TH, and came from the BOWMAN program. She is a great mother/milker/producer and we are keeping two of her heifers because she puts the body and horn on offspring. Queen is sired by the big SEBASTIAN bull who's by BOOMERANG CP and out of the Bowman's great TA-BASCO'S LEZAWE cow. On her bottom side you have the great horned MUJANDA EOT and EOT ALAMO'S PRINCESS going back to HATCH'S CANDY CANE, the dam of the \$172,000 SDR CANDY CANE COW cow. She has been bred to BACKFIRED LOVE LV (a