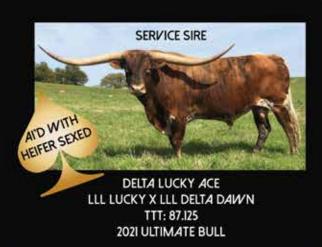

EXPEDITE - \$2,301.50 COWBOY CATCHIT CHEX - \$22,957.32 COWBOY CHEX - \$317.00 DRAG IRON - \$3,133.75 WS JAMAKIZM - \$1,183.00

### LOT 2

#### DBL-K EXTRA SPICEY

SIRE: EXPEDITE

(COWBOY CATCHIT CHEX X HORSESHOE J

INNOVATE)

DAM: SENAMON SPICE (DRAG IRON X SENAJUM)

DOB: 3/1/20 PH#: 1/0 REG: CAI326262

BREEDING INFORMATION: Exposed to Dunn Got Double Lucky from 08/04/21 to 01/01/22.

COMMENTS: Extra Spicey is one of the best heifers we've raised. She is easy on the eyes, has a sweet disposition, and measured over 53" at 21 months old. Spicey's flashy brindle dam, a great mother and milker, brings in Drag Iron, Juma, and Senator, while her sire, the Jimmy Jones-bred bull, Expedite, brings in Cowboy Catchit Chex and Horseshoe J Innovate genetics. Best of all, Spicey is confirmed bred to Dunn Got Double Lucky, the 94" son of Delta Lucky Ace and the 102" Dunn Lucky Dice who sold for \$200,000 at the 2021 Legacy! You can't go wrong adding this beautiful heifer and her exciting upcoming calf to your herd. See www.DoubleK-Longhorns.com for more info.

# **DBL-K EXTRA SPICEY**

102" DUNN LUCKY DICE SOLD FOR \$200,000 AT THE 2021 LEGACY SALE!

FIFTY FIFTY BCB - \$25,570.75 BANDERA CHEX - \$3,023.39 JP RIO GRANDE - \$172.00 BL RIO SAFARI - \$792.75