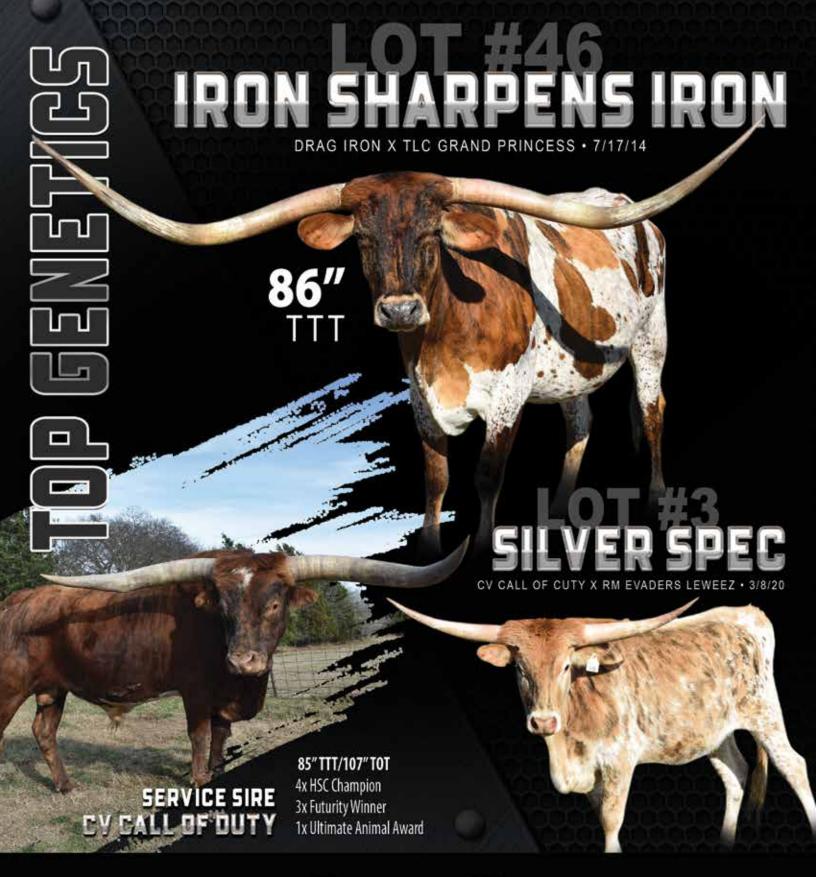

#### **LOT 46**

#### IRON SHARPENS IRON

SIRE: DRAG IRON

(WS JAMAKIZM X SHINING VICTORY)

DAM: TLC GRAND PRINCESS (GRAND MASTER X J. R. PEPSI)

DOB: 7/17/14 PH#: 142 REG: CAI291675

BREEDING INFORMATION: Exposed to CV Call of Duty from 6/1/21 to sale date.

COMMENTS: Iron Sharpens Iron is one big and beautiful lady. Tremendous color, great horn shape, easy disposition and has delivered four heifers in a row. She is one of the best cows we own and one of the first animals that everyone notices in the pasture. If it wasn't a sale like the Legacy she would not be coming to DFW. She's only a seven year old and has year's of production a head of her. Last time she was measured, the tape read 86" TTT so you are looking at a lady who should be 90" TTT some time in the future. Genetically she has the package with Drag Iron, Jamakizm and Shadowizm. Now she is bred back to the 85" TTT/107 TH 4x HSC Champion CV Call of Duty. Which brings in Cowboy Cassanova and FL Rio Maxine. There is so much magic brindle in this cross. Take her home and watch her become the queen of your pasture.

**CV CALL OF DUTY - \$135.00** CV COWBOY CASANOVA - \$2.013.50 **COWBOY CHEX - \$317.00** 

### LOT 6

#### SILVER SPEC

SIRE: CV CALL OF DUTY (CV COWBOY CASANOVA X FL RIO MAXINE)

**DAM: RM EVADERS LEWEEZ 562** 

(PCC EVADER X LLL GUNSMOKE'S WEEZY)

DOB: 3/8/20 PH#: 211 REG: C1326739

BREEDING INFORMATION: We don't breed our heifers until they are two. However, we are going to give this gal a little face time with the three year old Heart Ache, our 83" TTT Heartbreaker son.

COMMENTS: It's really hard to find a youngster with the color of blonde, brindlle and black streaks. She comes out of the Leweze family of females that have been industry producing for years. She has a nice frame, tremendous conformation and her disposition is child friendly. Her dam is beautiful and is the absolute best milker on the ranch and has great Texas twist horns. On the top side you have CV Call of Duty who has won the Horn Showcase four times, and measure 85" TTT/107" TTT. So the horn, color and confirmation genetics are all in there. Her pedigree has some young and old greats in it starting with the \$100k CV Cowboy Casanova, Cowboy Chex, Maximus, FL Rio Maxine, Gunman and the whole line up Leweze females. She may come to the sale lightly bred by our 83" TTT Heartbreaker son and if that takes you bring M Arro Cha Ching and Cowboy Tuff Chex the longest horned cow and bull of the breed into her calves pedigree. Take her home and she will produce for you for years to come. She is the right kind.