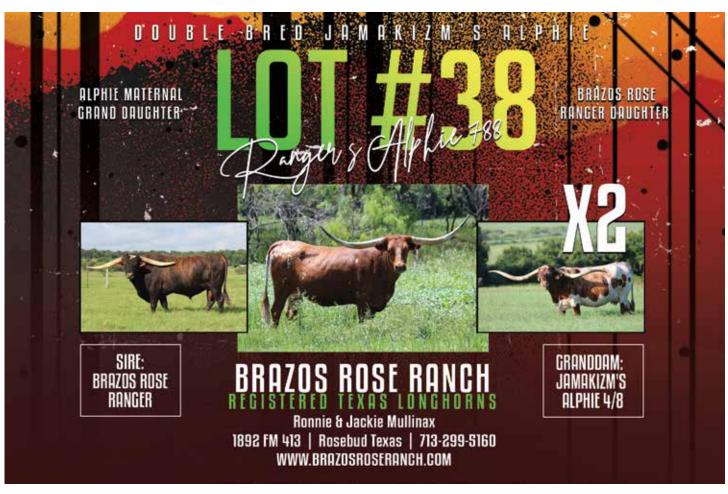

#### RANGER'S ALPHIE 788

SIRE: BRAZOS ROSE RANGER (M ARROW WOW X JAMAKIZM'S ALPHIE 4/8)

DAM: TITAN ALPHIE 283

(TITAN EOT 8E8 X JAMAKIZM'S ALPHIE 4/8)

DOB: 9/29/17 PH#: 788 **REG: CI312320** 

BREEDING INFORMATION: Exposed to Dunn Buckeye from 4/24/2021 to 11/26/2021.

COMMENTS: Ranger's Alphie 788 is a beautiful 4 year old Brazos Rose Ranger daughter this double bred Jamakizm's Alphie with a splash of Tabasco's Lezawe. We've lined her with Alphie and paired her with our outcross bull Dunn Buckeye for a spring calf. Buckeye is a son of 100+" Dunn Lucky Dice! Get ready for the explosion. This is the Legacy Sale!!!