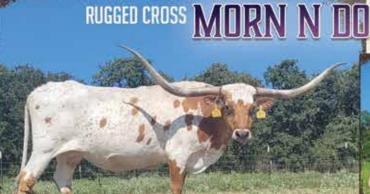

#### **LOT 33**

#### RUGGED CROSS MORN N DO

SIRE: JR VANGUARD (J.R. VIKING X J.R. GINGERSNAP) DAM: RUGGED CROSS DO-DAT (RIO MOJO X RUGGED CROSS HONEY DO)

DOB: 7/11/12 PH#: 12 6 REG: CI281588

BREEDING INFORMATION: Exposed to Rugged Cross Tex 4/17/21.

COMMENTS: A truly tremendous cow and wonderful producer. Dam of 90.75" Do Tell, sired by Rugged Cross Reverend, and three other fancy females we have retained. A big cow that stays in great shape. Measured 82" TTT plus a ton of total in July '21. There are no doubts with Morn N Do.