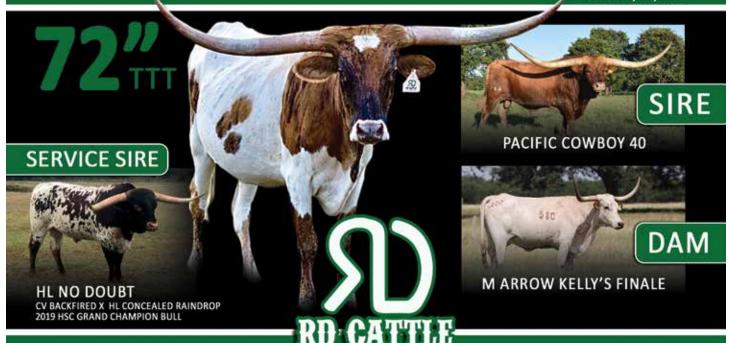

#### **LOT 26**

#### JTW EISLEY

SIRE: PACIFIC COWBOY 40 (COWBOY UP CHEX X RC PACIFIC MERMAID)

DAM: M ARROW KELLY'S FINALE

(ZD KELLY X FINALE FEISTY LEIGH CF 2)

DOB: 1/11/18 PH#: 158 **REG: CAI324380** 

BREEDING INFORMATION: Exposed to HL NO Doubt from 7/1/21 to 7/30/21, to BCR Surebet from 8/1/21 to 9/20/21 and to Cowtown Chex from 11/13/21 to sale date.

COMMENTS: This pretty girl is only 3 yrs old, 72" TTT on 11-11-21, will have a really good udder with plenty of milk flow, she raised a fat colored up steer calf for her first calf, HSC 2021 class winner TTT, has a great temperament, very sound, soggy and functional. Bid with confidence.

# LOT 26: JTW EISLEY

DOB: 11/11/2018

ROY D COTHRUM | 940-452-7260

WWW.RDCATTLECO.COM