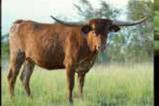

#### NATIVE BEAUTY 50/50

SIRE: FIFTY-FIFTY BCB

(BANDERA CHEX X RINGALING BCB)

**DAM: M ARROW DELTA RIO** 

(JP RIO GRANDE X DELTA VAN HORNE)

DOB: 1/5/15 PH#: 15/1 REG: CI306453

BREEDING INFORMATION: AI'd to Rebel HR.

COMMENTS: Arguably one of the biggest and most marketable Fifty-Fifty BCB daughters out there. Fifty-Fifty BCB needs no introduction, a semen lot of his sell for over \$12,000 at auction this past August. M Arrow Delta Rio is an own daughter of the late and great Rio Grande and Delta Van Horne making her a half sister to greats like Tejas Star and Texana Van Horne. Native Beauty measured 99.5" TTT and 113.875" in Total Horn at the 2021 HSC about 3 months shy of her 7th birthday. To top it all off she's AI'd to Rebel HR in November and should have an August baby.