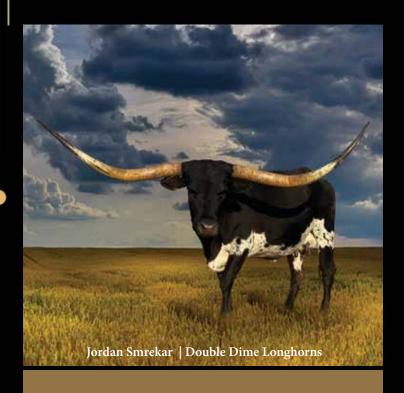

#### **LOT 27**

#### PG BLACK FRIDAY

SIRE: PCC FRONT RUNNER (PCC RIM ROCK X PCC FLYING SPARKLES)

DAM: PG BLACKOUT

(LC BLADEN X K.C. CLARABELLE)

DOB: 8/7/16 PH#: 66 REG: CI310756

BREEDING INFORMATION: Al'd to Rural Safari Son on 5/18/21. Covered by BR Jungle Jim after AI through sale date.

COMMENTS: Double Dime Longhorns is excited to bring our first ever consignment to the Legacy Sale, PG Black Friday. This true black beauty is very complete and was able to eclipse the 80" TTT mark at a young age. Her 2021 daughter, Raven, was the prettiest heifer born on our ranch this year. Not many black and white cows of this caliber come up for sale, but Legacy has one for you right here. She has been AI'd to the largest true black bull in the industry, Rural Safari Son, and backed up to our main herd sire, BR Jungle Jim. JJ was over 90" before his third birthday and is on track to be a 100" bull. His offspring will be extremely limited and hard to come by. Either way, this should be an exciting calf for Friday and her new owners. Let her rip.