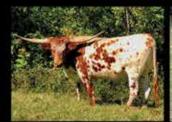

#### DBL-K EXTRA SPICEY

SIRE: EXPEDITE

(COWBOY CATCHIT CHEX X HORSESHOE J

INNOVATE)

DAM: SENAMON SPICE (DRAG IRON X SENAJUM)

DOB: 3/1/20 PH#: 1/0 REG: CAI326262

BREEDING INFORMATION: Exposed to Dunn Got Double Lucky from 08/04/21 to 01/01/22.

COMMENTS: Extra Spicey is one of the best heifers we've raised. She is easy on the eyes, has a sweet disposition, and measured over 53" at 21 months old. Spicey's flashy brindle dam, a great mother and milker, brings in Drag Iron, Juma, and Senator, while her sire, the Jimmy Jones-bred bull, Expedite, brings in Cowboy Catchit Chex and Horseshoe J Innovate genetics. Best of all, Spicey is confirmed bred to Dunn Got Double Lucky, the 94" son of Delta Lucky Ace and the 102" Dunn Lucky Dice who sold for \$200,000 at the 2021 Legacy! You can't go wrong adding this beautiful heifer and her exciting upcoming calf to your herd. See www.DoubleK-Longhorns.com for more info.