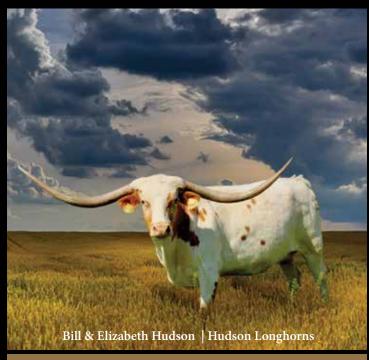

**LOT 28**

#### LVR SWEET SUNSHINE

SIRE: RR SWEET BRINDLE DUST (SWEET CHEX 783 X PPF FAIRY DUST)

DAM: SITTIN MONIKA

(SITTIN BULL X BL MONIKA 645)

DOB: 5/10/16 PH#: 1699 REG: CTI300994

BREEDING INFORMATION: Exposed to HBR Outlaw Josey from 9/2/21 to sale date.

COMMENTS: OCV'd. Sweet Sunshine is 90" TTT and won't be 6 years old until May. Not to mention the boatload of total horn she is carrying. A well built female who I think will make it over the 100" mark soon! Straight out of the heart of my program, you look in her pedigree and see greats like Monika, JP Rio Grande and Hunts Command Respect. This is what I have been working to breed for! She comes bred to HBR Outlaw Josey who brings in the over 90" Josey Wales, 90" Tempter and the famous Snowy Maid. This is the real deal here!



COWBOY TUFF CHEX - \$5,008.50 COWBOY CHEX - \$317.00 JP RIO GRANDE - \$172.00

#### **LOT 29**

#### **HL TUFF'S SUNBURST**

SIRE: COWBOY TUFF CHEX

(COWBOY CHEX X BL RIO CATCHIT)

DAM: WS SUN STAR

(TEJAS STAR X WS SUN RISE)

DOB: 10/23/14 PH#: 114 REG: CTI297024

BREEDING INFORMATION: Exposed to HL Higher Ground from 6/4/21 to 9/4/21 and HL Heads UP from 11/17/21 to 1/31/21.

COMMENTS: A direct daughter of WS Sun Star and the over 100" Cowboy Tuff Chex, this female is royally bred! She is also one of the thickest, easiest fleshing, stout made cows that you will find. We have a lot of this bloodline running through our program and her full sister's son, HL Heads Up is one of our leading herd sires. She has been confirmed bred to HL Higher Ground, a WS Vindicator son by the over 90" Hors