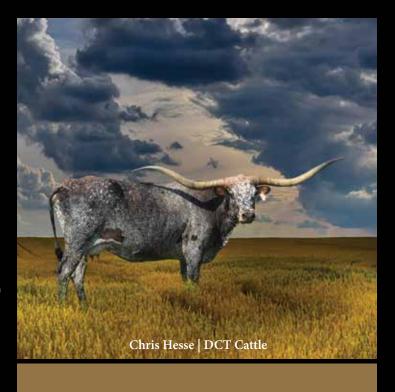

HEX - \$317.00 JP RIO GRANDE - \$172.00

#### **LOT 29**

#### **HL TUFF'S SUNBURST**

SIRE: COWBOY TUFF CHEX

(COWBOY CHEX X BL RIO CATCHIT)

DAM: WS SUN STAR

(TEJAS STAR X WS SUN RISE)

DOB: 10/23/14 PH#: 114 REG: CTI297024

BREEDING INFORMATION: Exposed to HL Higher Ground from 6/4/21 to 9/4/21 and HL Heads UP from 11/17/21 to 1/31/21.

COMMENTS: A direct daughter of WS Sun Star and the over 100" Cowboy Tuff Chex, this female is royally bred! She is also one of the thickest, easiest fleshing, stout made cows that you will find. We have a lot of this bloodline running through our program and her full sister's son, HL Heads Up is one of our leading herd sires. She has been confirmed bred to HL Higher Ground, a WS Vindicator son by the over 90" Horseshoe J Important. What a package!!!!!



#### **LOT 30**

#### RM TOUCH 'N EDNA

SIRE: RM HEAVY TOUCH

(TOUCHDOWN OF RM X GFBROWN4)

DAM: RM QUEEN EDNA 564

(RM KING MIDAS X JBM PLAYFUL EDNA)

DOB: 4/2/12 PH#: 762 REG: CI288340

BREEDING INFORMATION: Exposed to CV CASANOVA'S MAGNUM from 6/1/21 to 9/30/21. Confirmed bred.

COMMENTS: WOW! RM TOUCH N EDNA is a bonafide Show Stopper. She may have the most jaw dropping color of any cow we have ever seen. She's always a favorite in the pasture. EDNA has beautiful, rolling, twist horns that measure over 80", and is bred to 94"+ CV CASANOVA'S MAGNUM. Just imagine the extreme horn and extreme color those two are sure to produce. She raised a herd sire prospect by HB PATTON for us last year that we are keeping back that we have high hopes for. We having been fighting ourselves daily abou