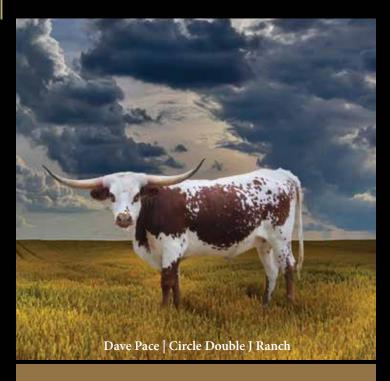

#### Dave Pace

Circle Double J Ranch Frisco, TX Lot #19

#### JJ OCEAN FRANCI

SIRE: RC TSUNAMI 2

(CONCEALED WEAPON X RC PACIFIC MERMAID)

**DAM: RRR MISS FRANCI Z 962** 

(RRR GROUND ZERO X CAHILLS HOT FRANCI)

DOB: 11/11/19 PH#: 914 REG: CI320501

BREEDING INFORMATION: Exposed to PCC Double Agent (Gold Mine 1 X PCC Double Delight) from 10/13/21 to 1/15/22.

COMMENTS: OCV'd. JJ Ocean Franci is the product of the matriarch of our highly successful Franci line, RRR Miss Franci Z (88+'TTT), by proven herdsire RC Tsunami 2 (88+"TTT). Miss Franci has produced a line for us that includes a 92+" 4 year old, an 85+" 6 year old and a 62+" 2 year old half sister to Ocean Franci. In addition, Tsunami brings in Concealed Weapon as well as RC Pacific Mermaid. JJ Ocean Franci is a large bodied heifer much like her dam while also bringing a child friendly demeanor. She has been exposed to our junior herdsire, PCC Double Agent (Gold Mine 1 x PCC Double Delight) for a summer '22 calf. PCC Double Agent is a full brother to PCC Golden Sunflower who sold for \$19,500 as a 2 year old at the 2020 Horn Showcase Select Sale. Measurements and breeding status to be updated at the sale. More information at www.circledoublej.com

RRR MISS FRANCIE Z 962 DOB: 8/5/09 • 88+" TTT RRR Ground Zero x Cahills Hot Franci

DOB: 7/13/14 • 86+" TTT Rio Bravo Chex x RRR Miss Francie Z 962

DOB: 1/11/17 • 92 + " TTT Iron Son x HBR Francie Chex

(H)

Circle Double J Ranch

Dave Pace • 214-215-3395 • dave@circledoublej.com • circledoublej.com

ROCKET MAN 10 - \$302.54 JP RIO GRANDE - \$172.00