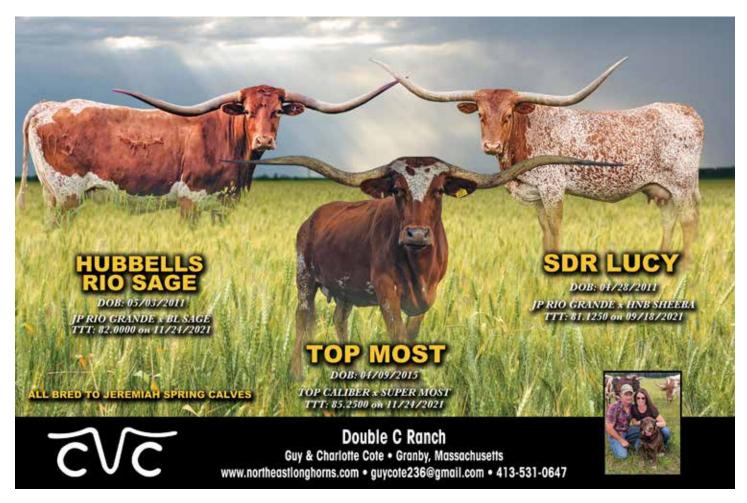

FIFTY FIFTY BCB - \$25,570.75 BANDERA CHEX - \$3,023.39 JP RIO GRANDE - \$172.00 M ARROW DELTA RIO - \$1,391.65

### **EXAMPLE - LOT 25**

#### NATIVE BEAUTY 50/50

SIRE: FIFTY-FIFTY BCB

(BANDERA CHEX X RINGALING BCB)

**DAM: M ARROW DELTA RIO** 

(JP RIO GRANDE X DELTA VAN HORNE)

DOB: 1/5/15 PH#: 15/1 REG: CI306453

BREEDING INFORMATION: AI'd to Rebel HR.

COMMENTS: Arguably one of the biggest and most marketable Fifty-Fifty BCB daughters out there. Fifty-Fifty BCB needs no introduction, a semen lot of his sell for over \$12,000 at auction this past August. M Arrow Delta Rio is an own daughter of the late and great Rio Grande and Delta Van Horne making her a half sister to greats like Tejas Star and Texana Van Horne. Native Beauty measured 99.5" TTT and 113.875" in Total Horn at the 2021 HSC about 3 months shy of her 7th birthday. To top it all off she's AI'd to Rebel HR in November and should have an August baby.