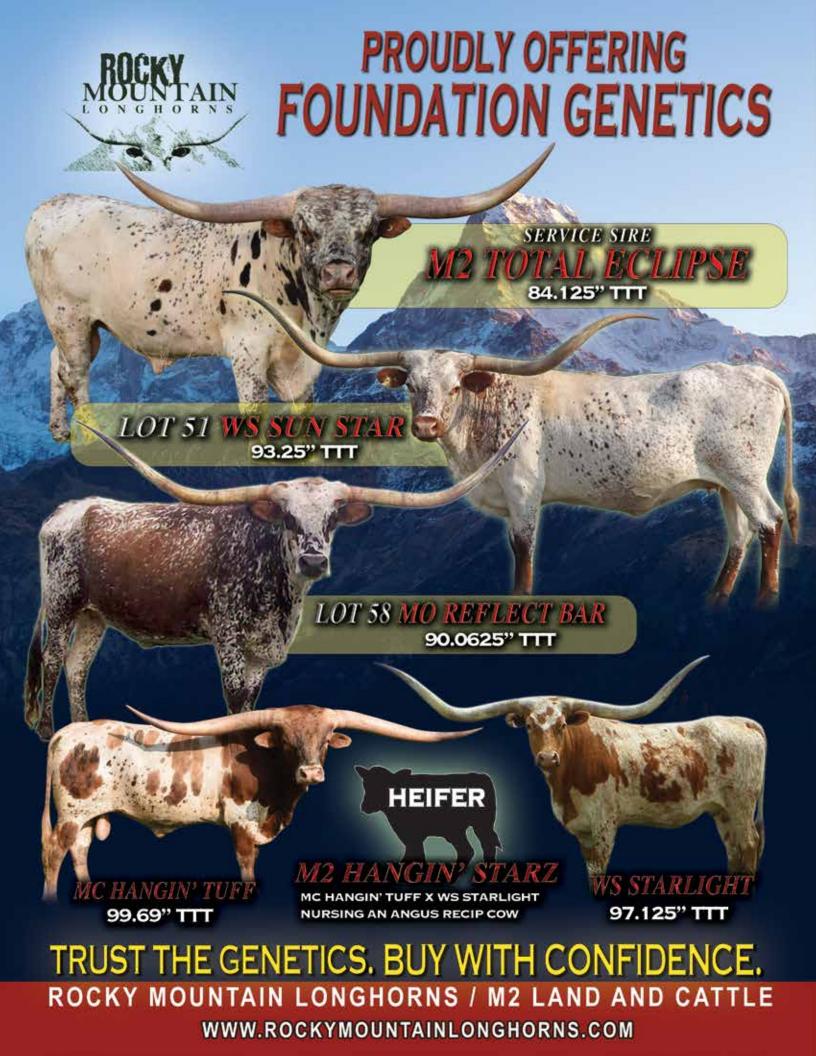

#### Tom & J.R. Matott

Rocky Mountain Longhorns / M2 Land and Cattle Castle Rock, CO Lot #7, 51, 58

#### LOT 7

#### **M2 HANGIN' STARZ**

SIRE: M.C. HANGIN' TUFF (COWBOY TUFF CHEX X M.C ROZALYN)

**DAM: WS STARLIGHT** 

(TEJAS STAR X WS STAR BRIGHT)

DOB: 1/18/22 PH#: Pending **REG: Pending** 

BREEDING INFORMATION: Heifer due on 1/17/22 and will be two months old at time of sale.

COMMENTS: Selling a high powered, big horn genetic heifer - sired by MC Hangin Tuff (over 98" TTT) out of over 96" TTT Dam WS Starlight. Check out the website for updates on the calf.

**ROWDY HR - \$4,922.25 MUSIC MAN BCB - \$571.50 BANDERA CHEX - \$3,023.39** 