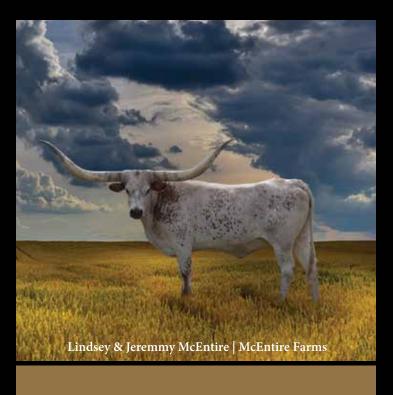

X HUBBELLS RIO GORGEOUS II)

DOB: 6/13/14 PH#: 420 REG: CI293524

BREEDING INFORMATION: Heifer calf at side sired by DH Concho, born 9/24/21. Not Exposed Back

COMMENTS: Here is a female you can build a program around!! On 10-30-2021 she measured 90.25" TTT. Catchit Maid is a big bodied female, super milker, very gentle to be around and work and she has never been IVF or flushed. Her grandam on the top is the famous BL Rio Catchit 100"+ TTT, on the bottom she goes back to the 90 plus inch tip to tip world champion Texana Van Horn cow!! To top it off she sells with a heifer baby at side by DH Concho, he is a Rowdy HR son out of the 95" TTT DH Hottie cow that sold right here in 2021 for \$53,000. We have left Catchit Maid unexposed so the new buyer can flush her or breed to a special bull.



#### **LOT 40**

#### BCR CALIFORNIA DREAMER

SIRE: ONE STAR COMMAND
(STARBASE COMMANDER X FCF FREEDOM

RINGS)

DAM: LLL MONEA

(GUN SMOKE X J.R.MORA)

DOB: 2/2/16 PH#: 660 REG: CI301166

BREEDING INFORMATION: Al'd to RM Checkered Flag with heifer sexed semen on 1/12/22.

COMMENTS: She's big, bold, and beautiful! Califorina Dreamer is one of the best mothers we have in our program. She is a protector and cares for other calves as well. We retained her 2021 hefier calf and she is just as pretty as her mother. Cali was AI'd to RM Checkered Flag with heifer sexed semen in Janaury. This will make the calf a half sister to the \$380,000 3S Danica. If you're looking for a big body and big horns (over 85" TTT), then this girl and her October expected heifer are exactly what your programs needs.