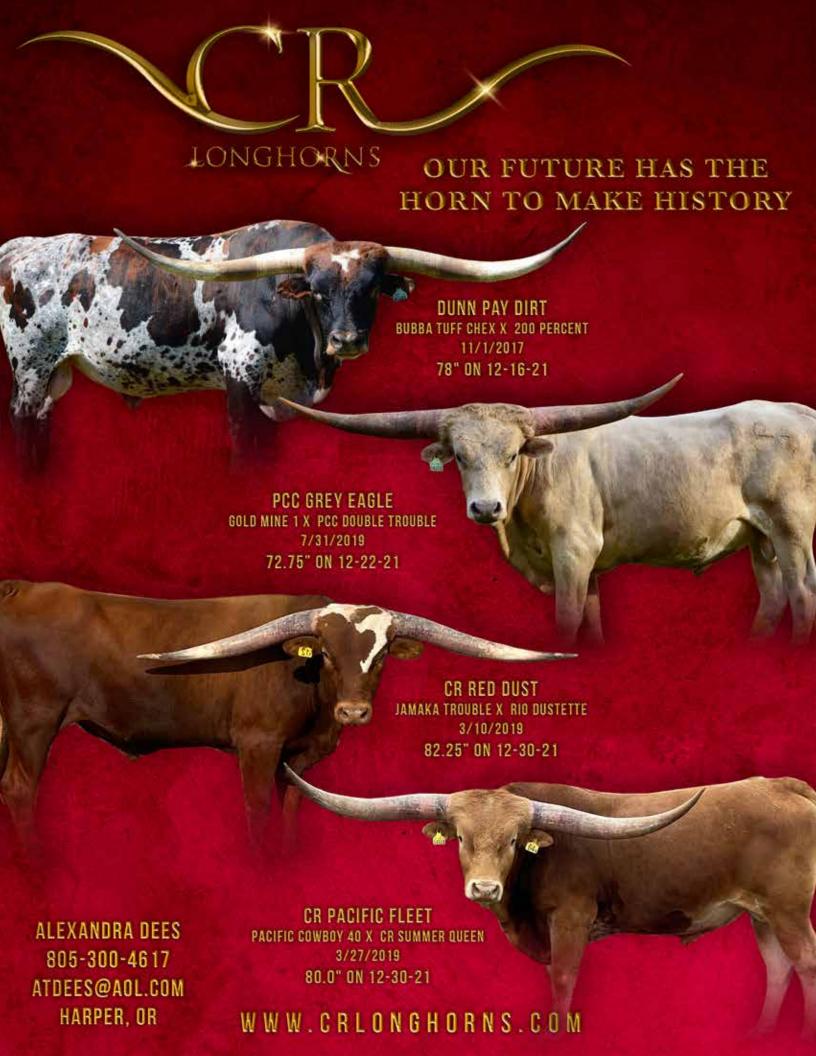

will be represented on the Futurity Money Earners List for both the sire and dam of that money winning animal, as well as the owner of that animal. Special thank you to Molly and Jaymie at Hired Hand for their belief in this program. Hired Hand has spsonored this year's buckles again for the second year in a row.

#### 2022 FUTURITY MONEY EARNER AWARD BUCKLES

PRESENTED BY HIRED HAND SOFTWARE

- Bull of the Year awarded to the sire whose offspring wins the most money
- Cow of the Year awarded to the dam whose offspring wins the most money
- Exhibitor of the Year awarded to the show contestant that wins the most money
- Producer of the Year awarded to both sire and dam whose offspring wins the most checks of the year

Please contact Beardavidson@ymail.com to add your futurity to the list.



# HEDLIATH

**53 1/4**" TTT AT 15 MONTHS

55 15/16"

65 1/8

TTT ON 12-15-21 AT A LITTLE OVER 19 MONTHS

HIS PEDIGREE CONSISTS OF B ANIMALS OVER 90' TTT

TXN CINNAMON'S PRIDE 90.125"TTT COWBOY TUFF CHEX

JBR ECLIPSE

ETERNAL DIAMOND

745 TCC TEXANAS TEXAS TWIST

TEJAS STAR

TEXANA GARLAND'S GAL

GT HEY JUDE HEY

TCC GOLIATH

AUZE EOT 38/8

**LIONHEART BRR 1/14** 

JAMAKIZM'S ALPHIE 4/8

TXN CINNAMON'S PRIDE

- CONCEALED WEAPON

TCC SUGAR AND CINNAMON

93 SDR FANTOMS CINNAMON

JH CATTLE COMPANY

745 TCC TEXANAS TEXAS TWIST

JASON HARDY jhcclonghorns@gmail.com | 801-367-8539

WWW.JHCATTLECO.COM

MIGHT AS WELL RANCH SAM & DAN STOLTZ

info@mightaswellranch.com | Sam 636-649-9961 | Dan 636-393-9568

WWW.MIGHTASWELLRANCH.COM

# Siller Land & Longhorns













# CONSIGNORS

#### John Abel