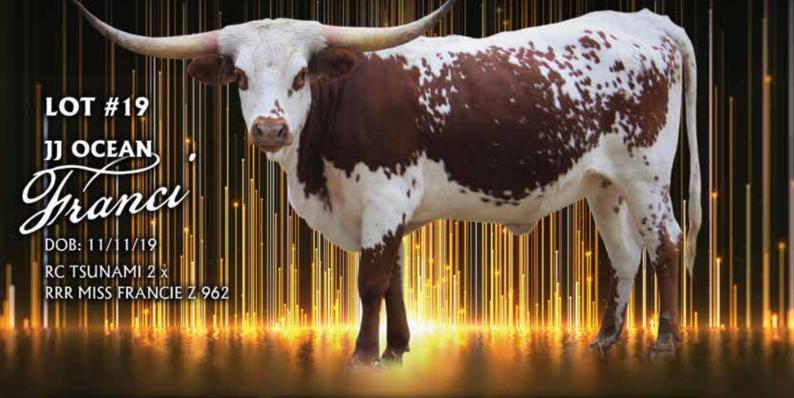

#### RC TSUNAMI 2 - \$395.00 CONCEALED WEAPON - \$350.00

#### **LOT 19**

#### JJ OCEAN FRANCI

SIRE: RC TSUNAMI 2

(CONCEALED WEAPON X RC PACIFIC MERMAID)

**DAM: RRR MISS FRANCI Z 962** 

(RRR GROUND ZERO X CAHILLS HOT FRANCI)

DOB: 11/11/19 PH#: 914 REG: CI320501

BREEDING INFORMATION: Exposed to PCC Double Agent (Gold Mine 1 X PCC Double Delight) from 10/13/21 to 1/15/22.

COMMENTS: OCV'd. JJ Ocean Franci is the product of the matriarch of our highly successful Franci line, RRR Miss Franci Z (88+'TTT), by proven herdsire RC Tsunami 2 (88+"TTT). Miss Franci has produced a line for us that includes a 92+" 4 year old, an 85+" 6 year old and a 62+" 2 year old half sister to Ocean Franci. In addition, Tsunami brings in Concealed Weapon as well as RC Pacific Mermaid. JJ Ocean Franci is a large bodied heifer much like her dam while also bringing a child friendly demeanor. She has been exposed to our junior herdsire, PCC Double Agent (Gold Mine 1 x PCC Double Delight) for a summer '22 calf. PCC Double Agent is a full brother to PCC Golden Sunflower who sold for \$19,500 as a 2 year old at the 2020 Horn Showcase Select Sale. Measurements and breeding status to be updated at the sale. More information at www.circledoublej.com