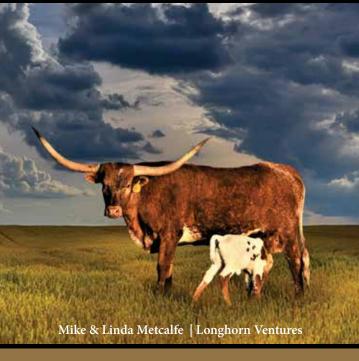

# LOT 43

#### M2 MISS TUFF JUBILEE

SIRE: COWBOY TUFF CHEX

(COWBOY CHEX X BL RIO CATCHIT)

DAM: SHADOW JUBILEE (THE SHADOW X GMR 1182)

DOB: 1/1/15 PH#: 25 REG: CTI292316

BREEDING INFORMATION: Exposed to Night Life BCB from 6/22/21 to 10/8/21.

COMMENTS: Cows like this use to ring the bell at sales all over the country. Why? Everyone needed a unique cow. Sired by the over 105" \$165,000 Cowboy Tuff and out of the over 90"TTT black and white Shadow Jubilee cow. Miss Tuff Jubilee herself measures over 90" TTT. She's bred to our brindle Rowdy HR son, Night Life BCB who measured over 82" TTT and is out of the 96" TTT Fantom Ring BCB. She's been a great mother, milks like there's no tomorrow, and puts a lot of leg and length on her calves. She's quiet and easy going and a joy to be around.



JP RIO GRANDE - \$172.00 TOP CALIBER - \$237.12

#### **LOT 44**

#### MONANZA LADY

SIRE: RR BULLNANZA

(RIO GRANDE CHEX X PPF TRILOGY)

DAM: BW FROSTY LADY (BIG WIG X MO LADY II)

DOB: 4/6/17 PH#: 714 REG: 276207

BREEDING INFORMATION: Exposed to Backfired Love LV from 6/15/21 to 9/15/21.

COMMENTS: She recently measured 84.125 TH. If you like BIG RED ROAN, deep bodied, MUSCULAR cows with great horn, LOOK NO FURTHER. We are keeping two of her heifers. MONANZA is a great mother and has been bred to BACKFIRED LOVE LV (very colorful, almost 90ttt bull born 9/14/18). MONANZA is by a son of RIO GRAND CHEX, one of the three brothers by the big black Loomis cow, NIGHT SAFARI BL. On her bottom side you have BW FROSTY LADY (over 80" TTT who sold at the LEGACY for over \$9,500), by a TOP CALIBER