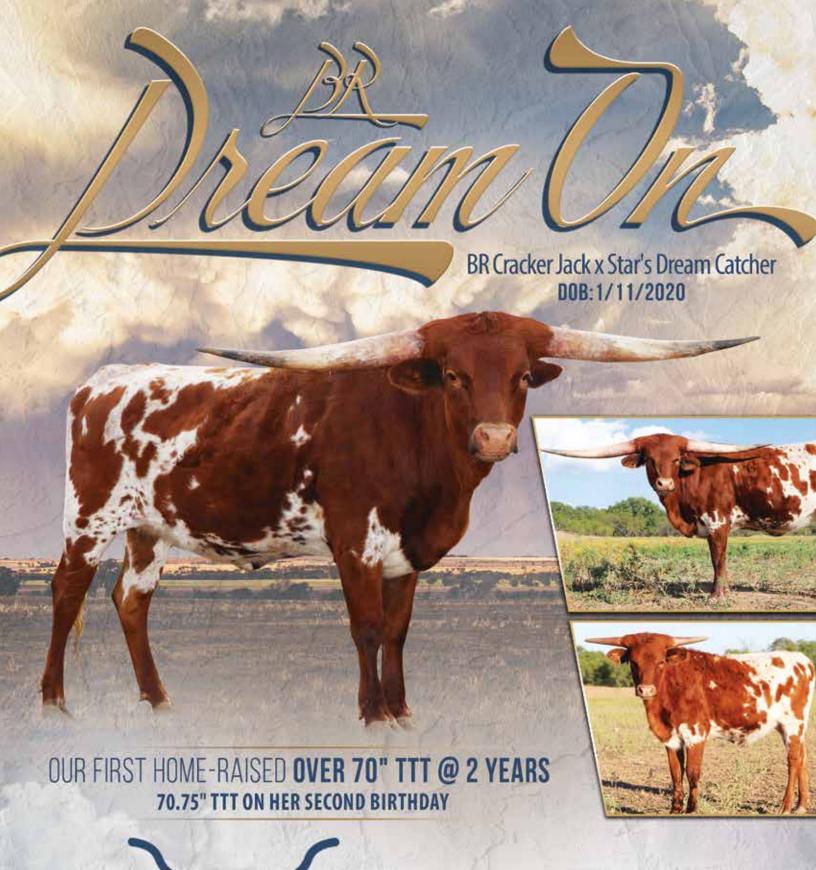

# 91" TTT

#### TIED FOR THE LONGEST HORNED TRUE BLACK FEMALE IN THE INDUSTRY TODAY.

We have five of her embryos that are currently implanted in recips.

These calves are due in January, February and April, 2022.

#### LONESOME PINES RANCH | JOHN & CHRISTY RANDOLPH

832-766-4055 OR 713-703-8458 | SMITHVILLE, TX | LPINESRANCH@AOL.COM

www.lonesomepinesranch.com