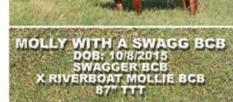

**SWAGGER - \$5,572.28 JP RIO GRANDE - \$172.00** RC AMAZING GRACE - \$140.00

#### **LOT 31**

#### BCR SHINING GRACE

SIRE: SWAGGER BCB (JP RIO GRANDE X RINGA DINGER)

DAM: BCR REGARDED GRACE (STAR REGARD 927 X RC AMAZING GRACE)

PH#: 819 DOB: 7/13/18 **REG: CI313785** 

BREEDING INFORMATION: Exposed to WS Vindicator from 5/4/21 to sale date.

COMMENTS: OCV'd. Beautiful young cow that is a pleasure to own. She is so sweet and calm just like her sire Swagger and her dam Regarded Grace, one of my favorite families. Deep long body and she has an excellent udder and good solid feet. She did an outstanding job on her first calf and is pregnant to WS Vindicator and due in mid April. Mid 80's on her horn at 3 1/2 years old. Very feminine and carries her horns well. She will be missed.