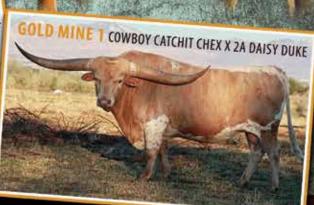

GOLD MINE 1 - \$2,715.80 COWBOY CATCHIT CHEX - \$22,957.32 JP RIO GRANDE - \$172.00 CB ANGELITA - \$284.00

#### PCC GOLDEN MEMORY

SIRE: GOLD MINE 1

(COWBOY CATCHIT CHEX X 2A DAISY DUKE)

DAM: CB ANGELITA

(RESPECT ME X SHAMROCK ANGEL BABY)

DOB: 5/28/18 PH#: 04/12 REG: 283005

BREEDING INFORMATION: Exposed to PCC Dark Knight for a fall 2022 calf.

COMMENTS: PCC Golden Memory is a hard one to part with, but we wanted to bring some of our best! She's a drop dead gorgeous frosty dun and white with grulla streaks all throughout. Great mother and milker. Retaining a knockout heifer of her's that's done well in the futurity ring. She comes bred to our outstanding grulla bull PCC Dark Knight who's by JH Rural Safari Son (88") X PCC Dazzle Doll (91"). He measured over 81" at 28 months!