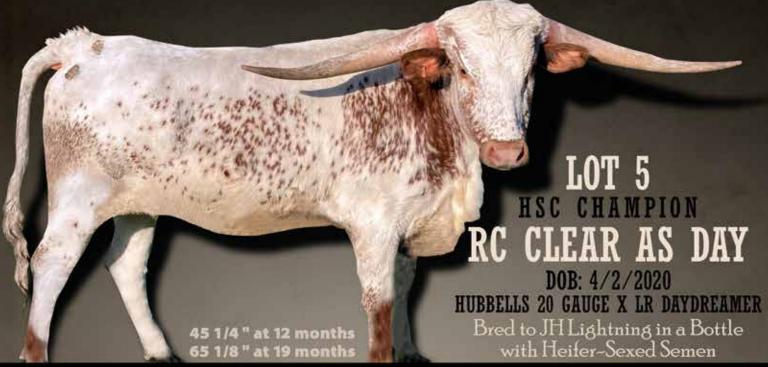

### LOT 5

#### RC CLEAR AS DAY

SIRE: HUBBELLS 20 GAUGE

(CONCEALED WEAPON X HUBBELLS RIO GLORY)

**DAM: LR DAYDREAMER** 

(JP RIO GRANDE X LR AUTUMN DAYDREAM)

DOB: 4/2/20 PH#: 4/20 REG: CTI325832

BREEDING INFORMATION: Confirmed bred to JH Lightning in a Bottle (heifer sexed) on 10/19/2021.

COMMENTS: OCV'd. Offering the most elite coming 2yr old in the industry. A proven genetic mating. An impeccable pedigree. The magic cross of LR DayDreamer (90+) x 20 Gauge produce powerful offspring. Clear as Day measured 68.5" TTT at 21 months. Winning her TTT and TH classes at the HSC. (64+). 67+ TTT @ 20 months. Winning 2nd in her Futurity class at the HSC. Perfect horn set, Roan in color, perfect confirmation (long and tall) and a great disposition. We bred her to JH Lightning in a Bottle (heifer sexed) for even more cow power. Clear as Day and her offspring will impact the industry for years to come. We feel this is a tremendous female offering a genetic pool that is highly predictable and consistent. These proven genetics will boost any program.