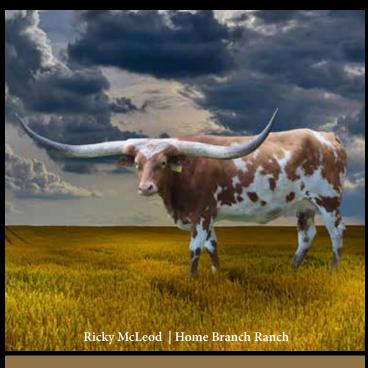

Jungle Jim after AI through sale date.

COMMENTS: Double Dime Longhorns is excited to bring our first ever consignment to the Legacy Sale, PG Black Friday. This true black beauty is very complete and was able to eclipse the 80" TTT mark at a young age. Her 2021 daughter, Raven, was the prettiest heifer born on our ranch this year. Not many black and white cows of this caliber come up for sale, but Legacy has one for you right here. She has been AI'd to the largest true black bull in the industry, Rural Safari Son, and backed up to our main herd sire, BR Jungle Jim. JJ was over 90" before his third birthday and is on track to be a 100" bull. His offspring will be extremely limited and hard to come by. Either way, this should be an exciting calf for Friday and her new owners. Let her rip.



RR SWEET BRINDLE DUST - \$412.56 JP RIO GRANDE - \$172.00

#### **LOT 28**

#### LVR SWEET SUNSHINE

SIRE: RR SWEET BRINDLE DUST (SWEET CHEX 783 X PPF FAIRY DUST)

DAM: SITTIN MONIKA

(SITTIN BULL X BL MONIKA 645)

DOB: 5/10/16 PH#: 1699 REG: CTI300994

BREEDING INFORMATION: Exposed to HBR Outlaw Josey from 9/2/21 to sale date.

COMMENTS: OCV'd. Sweet Sunshine is 90" TTT and won't be 6 years old until May. Not to mention the boatload of total horn she is carrying. A well built female who I think will make it over the 100" mark soon! Straight out of the heart of my program, you look in her pedigree and see greats like Monika, JP Rio Grande and Hunts Command Respect. This is what I have been working to breed for! She comes bred to HBR Outlaw Josey who brings in the over 90" Josey Wales, 90