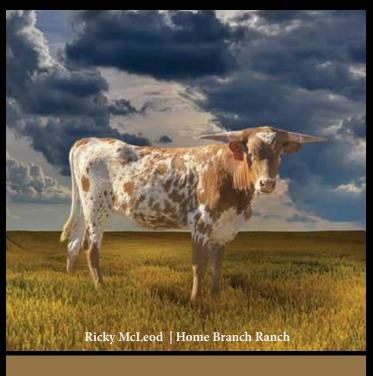

BL RIO SAFARI - \$792.75

### LOT 3

#### SUNHAVEN 50/50 SAFARI

SIRE: FIFTY FIFTY BCB (BANDERA CHEX X RINGALING BCB) DAM: BL RIO SAFARI (JP RIO GRANDE X BL COACH SAFARI)

DOB: 5/27/19 PH#: 69 REG: 282498

Ace with heifer sexed semen on 8/24/21. Exposed to Sunhaven Cajun Heat from 10/15/21 to 2/10/22.

COMMENTS: Fifty-Fifty heifers are a hot ticket with him being gone, here's one of his best. Conformation, horn set, and pedigree. And look how smooth this heifer is. It's all right there in the pedigree. She's out of a Rio Grande daughter going back to Night Safari. She was AI'd with the \$135,000 Delta Lucky Ace bull with heifer sexed semen and exposed back to Sunhaven Cajun Heat (we'll have breeding information at the sale). She measured 68" TTT on 12/1/21. Millennium Futurity Eligible.



CV COWBOY CASANOVA - \$2,013.50

### LOT 4

#### HBR CAROLINE

SIRE: HBR OUTLAW JOSEY (RZ JOSEY WALES X RZ ACE OF MAIDS)

DAM: WPR DO WA DIDDY

(BULLETPROOF 311 X 2A BLANCOS MYRTLE)

DOB: 11/15/20 PH#: 20-35 REG: CI326691

#### **BREEDING INFORMATION:**

COMMENTS: OCV'd. Here is one of the first daughters of Outlaw Josey I am letting go of. Her pedigree takes you back to the over 90" Josey Wales, 90" Tempter and Snow Maid as well as the \$100,000 CV Cowboy Casanova. She is well put together and has an amazing horn set! She is going to be one that grows out to a front pasture cow. Take her to some futurities this year and I bet you win some more back. She is the best calf out of my 2020 calf crop! You will love owning her.

- PREMIER LONGHORN GENETICS -

TILLAMOOK, OREGON

# THE STAR OF T