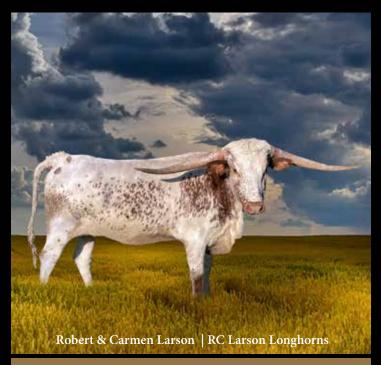

#### Robert & Carmen Larson

RC Larson Longhorns Tillamook, OR Lot # 5

LR DAYDREAMER - DAM

PERFECT HORN SET. ROAN COLOR. PERFECT CONFORMATION & DISPOSITION.

RC Larson Longhorns

Robert and Carmen Larson AI and Embryo Services relarsonlonghorns @ gmail.com (503) 812-2643

HUBBELLS 20 GAUGE - \$22,477.95 **CONCEALED WEAPON - \$350.00** JP RIO GRANDE - \$172.00 **HUBBELLS RIO GLORY- \$183.75** 