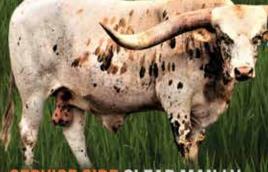

#### SERVICE SIRE CLEAR MAN LV

HE IS BIG AND IS PUTTING LOTS OF COLOR ON OFFSPRING 106.125"TH ON 11/6/21 SIX TIME HSC BRONZE WINNER

CV BACKFIRED X HL FALLING IN LOVE DOB: 9/14/2018 88.75"TTT | 93.75"TH