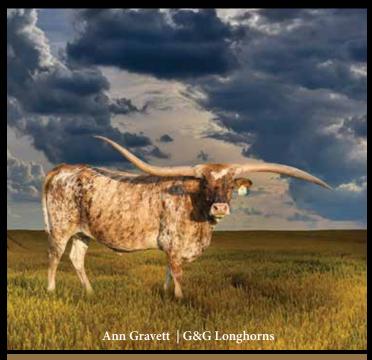

Bandit from 5/1/21 to 6/27/21 and 10/10/21 to sale date. Exposed to Iron Buttons from 7/18/21 to 10/10/21.

COMMENTS: It's hard to let go of a cow that you know will be 80" at 5 years old but we wanted to bring something worthy of the Legacy Sale! Pacifica has tremendous confirmation and a beautiful horn set. She has stacked bull power genetics with sought after LLL Lucky and Top Caliber to bring in the horn genetics. Lots of horn with over 77" TTT and almost 90" of TH. This girl has the right makings for a 90" cow. She has been exposed to our spectacular blue roan Jr Herd Sire, SSR Iron Buttons and cleaned up with our grulla tried and true bull, Smokey & The Bandit for what should be a great spring calf. Millennium Futurity Eligible. Measurements and breeding status updated at sale.







COWBOY TUFF CHEX - \$5,008.50 COWBOY CHEX - \$317.00 JP RIO GRANDE - \$172.0

#### LOT 43

#### M2 MISS TUFF JUBILEE

SIRE: COWBOY TUFF CHEX

(COWBOY CHEX X BL RIO CATCHIT)

DAM: SHADOW JUBILEE (THE SHADOW X GMR 1182)

DOB: 1/1/15 PH#: 25 REG: CTI292316

BREEDING INFORMATION: Exposed to Night Life BCB from 6/22/21 to 10/8/21.

COMMENTS: Cows like this use to ring the bell at sales all over the country. Why? Everyone needed a unique cow. Sired by the over 105" \$165,000 Cowboy Tuff and out of the over 90"TTT black and white Shadow Jubilee cow. Miss Tuff Jubilee herself measures over 90" TTT. She's bred to our brindle Rowdy HR son, Night Life BCB who measured over 82" TTT and is out of the 96" TTT Fantom Ring BCB. She's been a great mother, milks like there's no tomorrow, and puts a lot of