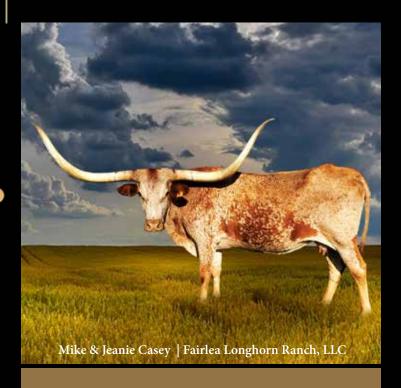

(over 80" TTT who sold at the LEGACY for over \$9,500), by a TOP CALIBER SON 87"+ BIG WIG, and out of MO LADY II (over 80'ttt), going back to the BIG horned REFLECT LADY which goes back to Don Huber's REFLECT BAR line. If you need to add SIZE and STUCTURE, she should get that job done.

## G&G LONGHORNS

COMING IN BIG & BRINDLE

DAM SHADOW JUBILEE 91" TTT+

COWBOY TUFF CHEX SOLD FOR \$165,000 105" TTT

M2 MISS TUFF JUBILEE

89.625" TTT ON 10/8/21

SERVICE SIRE **NIGHT LIFE BCB** 

4/20/17

82.626"TTT ON 10/8/21

86" TTT

PHANTOM RING BCB 95.5" TTT

**BEAR DAVIDSON** RANCH MANAGER 540-687-0050 BEARDAVIDSON@YMAIL.COM **G&G LONGHORNS** 

ANN GRAVETT

WWW.GANDGTEXASLONGHORNS.COM

SHAWN PEOUIGNOT FARM MANAGER

SHAWNPEQUIGNOT@YAHOO.COM

3333 JACKS SHOP RD **ROCHELLE. VA 22738** 

540-206-3155



**TOP CALIBER - \$237.12** 

# Kurt & Glenda Twining | Silver T Ranch

DRAG IRON- \$3,133.75

WS JAMAKIZM- \$1,183.00

#### **LOT 45**

#### PACIFIC JUBILATION

**SIRE: TOP CALIBER** 

(HUNTS COMMAND RESPECT X HASHBROWN)

DAM: SHADOW JUBILEE (THE SHADOW X GMR 1182)

DOB: 7/19/13 PH#: 333 REG: CTI309826

BREEDING INFORMATION: Exposed to Ferdinand from 2/21/21 to 5/1/21, to Cowboy Ruff from 5/2/21 to 11/2/21 and to Ferdinand from 12/6/21 to present.

COMMENTS: I call her Queen Jubie because like any good queen, she is a true one of a kind. Her sire was Top Caliber who was 88.25" when he died in 2016. For most of his life he was the longest horned bull for his age in the breed. Later he graduated to the simpler title of longest horned bull in the breed. Her dam was Shadow Jubilee, who was o