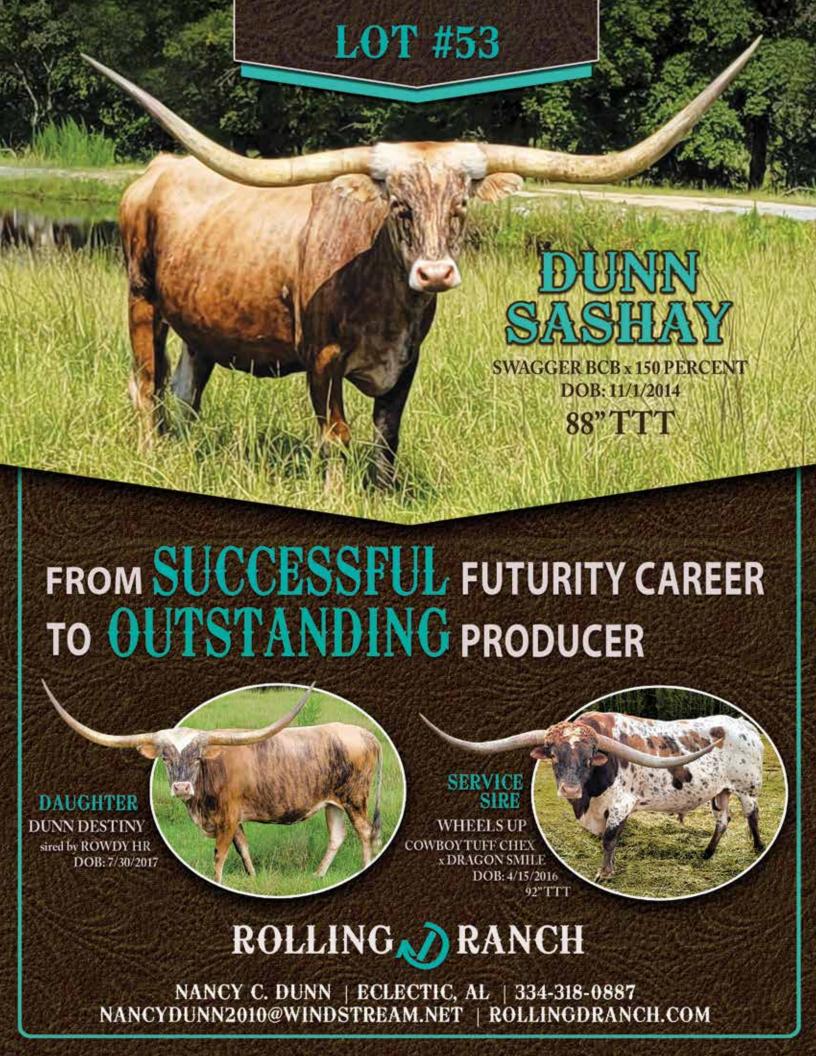

nfirmed bred to Wheels Up for a 3 in 1 package. She is a winner in every way! Her offspring have also earned \$1221.60 in futurity winnings. Buy with confidence as she is BVD and Johnes negative and has been OCV'd.



#### **LOT 54**

#### DUSTY GRUB

SIRE: TEMPTER

(TEMPTATION'S THE ACE X FIELD OF PEARLS)

DAM: GRUB STAKE

(VICTORY LAP X EXQUISITE)

PH#: 187/1 REG: CI290910 TLBAA DOB: 5/26/11

BREEDING INFORMATION: Pasture breed to RIF Real Deal from 08/16/2021 to present.

COMMENTS: Very large-framed daughter of Tempter. On the bottom side of her pedigree her grand dam is a 3/4 sister to Shadow Jubilee. She has produced 3 steers that are truly amazing. She raised an amazing bull prospect in 2021 and we have her bred back to RJF Real Deal for a 2022 calf. This cow is a solid investment.



### BFMB LAND & CATTLE



Very large-framed daughter of Tempter. On the bottom side of her pedigree her grand dam is a 3/4 sister to Shadow Jubilee. She has produced 3 steers that are truly amazing. She raised an amazing bull prospect in 2021 and we have her bred back to RJF Real Deal for a 2022 calf. This cow is a solid investment.

#### Other Services:

We are also proud to offer professional hauling services and Longhorn Lean Beef for sale at all times.

#### WWW.FMBLANDANDCATTLE.COM







Ron & Lisa Bailey: 254-534-1886



#### YOUR ONE-STOP SHOP AUCTIONEER

We'll see you at these 2022 events!

**LEGACY FUTURITY** 

ITTLA HEIFER FUTURITY

BLUEGRASS SALE & FUTURITY

CHERRY BLOSSOM SALE

MIDWEST SALE

**NETLA SALE** 

**BRANDING IRON SALE** 

**GLTLA FUTURITY** 

GREAT NORTHERN CLASSI