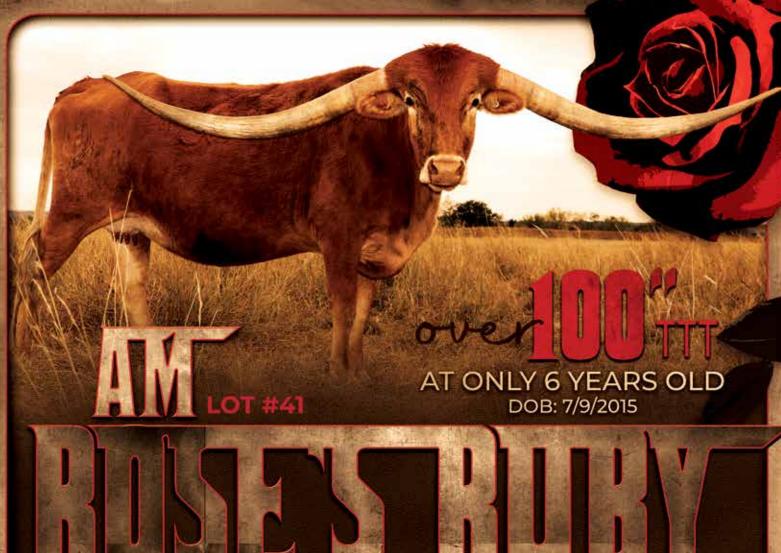

#### **LOT 41**

#### AML ROSE'S RUBY

SIRE: HUBBELLS 20 GAUGE (CONCEALED WEAPON X HUBBELLS RIO GLORY)

**DAM: AML RAM'S RED ROSE 125** 

(RRR RAMILLETE'S EDGE 001 X RRR MISS ROSIE J

006)

DOB: 7/9/15 PH#: 508 REG: CI303984

BREEDING INFORMATION: Exposed to over 90" TTT BR Cracker Jack from 8/21/2020 to 6/1/2021 and from 9/6/2021 to 12/6/2021. Exposed to up and comer, black and white BR Checkerboard from 12/6/2021 to present.

COMMENTS: Fingers crossed that this young 6 year old superstar is over 100" TTT by sale time. It's one thing to be over 100" TTT but to get there while you are 6 years old make this even more exceptional. But it goes further than that, what makes Ruby special is her hornset. There is no wasted space! All growth goes to TTT. As a breeder, this horn set means productivity and future TTT. She is one of a kind. Study that hornset, there are no others like her. Replicate that in offspring and you have hit the mother lode. She is the longest horned Daughter of Hubbell's 20 Gauge combined with ZD Kelly and WS Jamakizm on the dam side. This girl has a chance to compete for the longest horned female in the breed as she matures. This beauty can be the showcase of your herd and one of the icons of the industry. Bred to BR Cracker Jack to combine superior productive genetics for a future superstar of the breed.