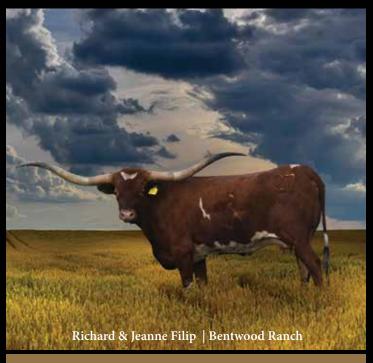

e like the Legacy she would not be coming to DFW. She's only a seven year old and has year's of production a head of her. Last time she was measured, the tape read 86" TTT so you are looking at a lady who should be 90" TTT some time in the future. Genetically she has the package with Drag Iron, Jamakizm and Shadowizm. Now she is bred back to the 85" TTT/107 TH 4x HSC Champion CV Call of Duty. Which brings in Cowboy Cassanova and FL Rio Maxine. There is so much magic brindle in this cross. Take her home and watch her become the queen of your pasture.

### PEDIĞREE HUNTS COMMAND RESPECT SIRE: TOP CALIBER L HASHBROWN THE SHADOW DAM: SHADOW JUBILEE ☐GMR 1 182 SHADOW JUBILEE **TOP CALIBER 88.25" TTT** 91.6875" TT MIKE & JEANIE CASEY | 415-662-2541 | EIEIESQ@CASERS.NET WWW.FAIRLEALONGHORNS.COM



COWBOY TUFF CHEX - \$5,008.50 COWBOY CHEX - \$317.00 WS JAMAKIZM - \$1,183.00

#### **LOT 47**

#### RJF ILLINI FULL ECLIPSE

SIRE: JBR ECLIPSE

(COWBOY TUFF CHEX X ETERNAL DIAMOND)

DAM: ILLINI Q B-B

(TEJAS QUERVO X ILLINI BROWN BETTY)

DOB: 4/12/17 PH#: 27/17 REG: CI315824

BREEDING INFORMATION: Heifer calf at side sired by RJF Lock & Load (Cowboy Tuff Chex x M Arrow Cha Ching), born 9/14/21 Will be bred back to Rebel HR for a much anticipated Fall 2022 calf.

COMMENTS: This is a young female that it hurts to part with. She has 3 animals over 100" TTT( Eternal Diamond, Cowboy Tuff Chex and BL Rio Catchit), and 2 more in the 90s (ECR Eternal Tari, and Illini Brown Betty). We are retaining two daughters of hers back to continue to influence the Bentwood herd. Icing on the cake, we will