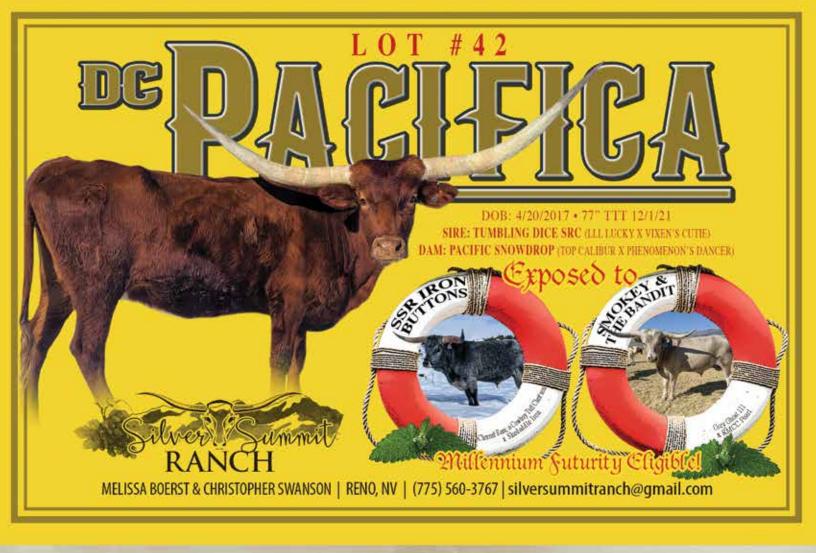

#### LOT 42

#### DC PACIFICA

SIRE: TUMBLING DICE SRC (LLL LUCKY X RJF VIXEN'S CUTIE)

DAM: PACIFIC SNOWDROP

(TOP CALIBER X PHENOMENON'S DANCER)

DOB: 4/20/17 PH#: 11/17 **REG: Cl310222** 

BREEDING INFORMATION: Exposed to Smokey & the Bandit from 5/1/21 to 6/27/21 and 10/10/21 to sale date. Exposed to Iron Buttons from 7/18/21 to 10/10/21.

COMMENTS: It's hard to let go of a cow that you know will be 80" at 5 years old but we wanted to bring something worthy of the Legacy Sale! Pacifica has tremendous confirmation and a beautiful horn set. She has stacked bull power genetics with sought after LLL Lucky and Top Caliber to bring in the horn genetics. Lots of horn with over 77" TTT and almost 90" of TH. This girl has the right makings for a 90" cow. She has been exposed to our spectacular blue roan Jr Herd Sire, SSR Iron Buttons and cleaned up with our grulla tried and true bull, Smokey & The Bandit for what should be a great spring calf. Millennium Futurity Eligible. Measurements and breeding status updated at sale.