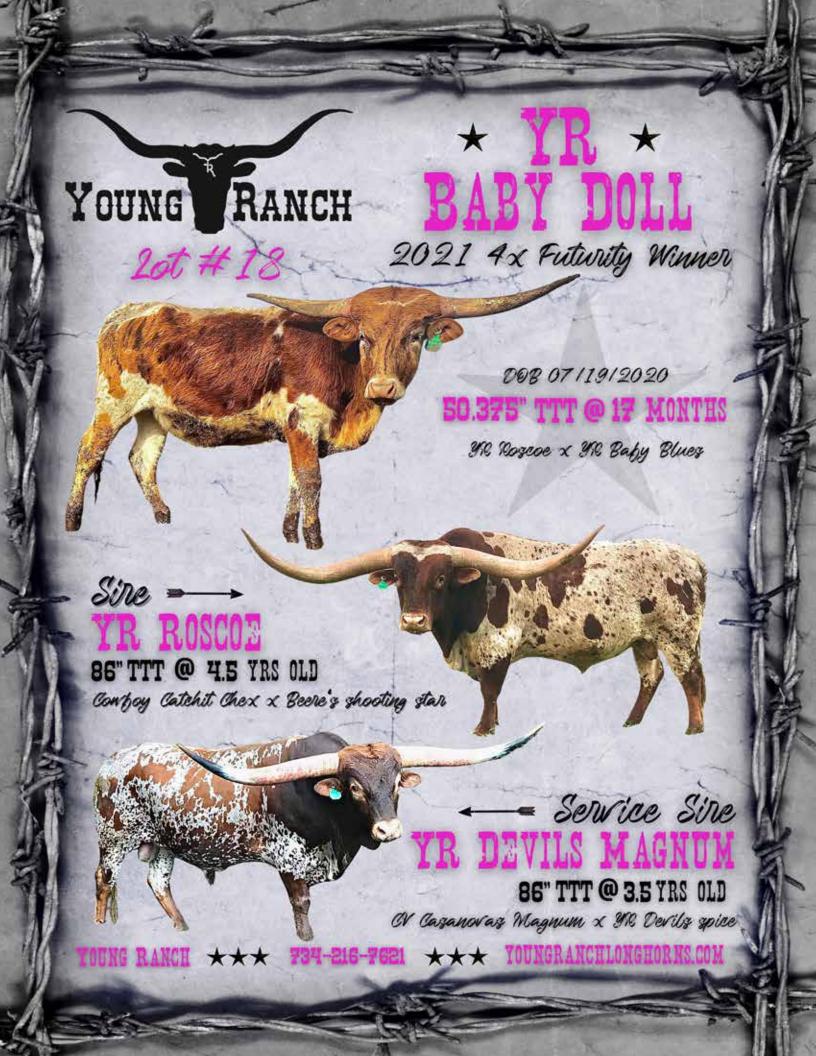

YR ROSCOE - \$5,269.50 COWBOY CATCHIT CHEX - \$22,957.32 COWBOY CHEX - \$317.00 CONCEALED WEAPON - \$350.00 WS AMAZON - \$112.00 BEERE'S SHOOTING STAR - \$134.75 YR BABY BLUES - \$2,098.85

#### **LOT 18**

#### YR BABY DOLL

SIRE: YR ROSCOE

(COWBOY CATCHIT CHEX X BEERE'S SHOOTING

STAR)

DAM: YR BABY BLUES

(CONCEALED WEAPON X WS EMMY)

DOB: 7/19/20 PH#: 11/20 REG: CI326770

BREEDING INFORMATION: Exposed to YR Devils Magnum from 11/27/2021 to sale date.

COMMENTS: OCV'd This young heifer definitely hurts to let go of. Baby Doll is one of the best we have ever bred and raised. She truly has everything you look for in the perfect longhorn! With her friendly gentle disposition I promise you will fall in love with this brindle beauty before you even get her home. She took 1st place in 4 different futurities in 2021 and she measured 50.375" TTT at 17 months. There are too many greats in her pedigree to list. Her sire is the one and only YR Roscoe who has been producing amazing futurity winning heifers. She's exposed to YR Devils Magnum who measured over 86" TTT before he was 3.5 years old. Don't miss your chance on this young sweetheart!!!