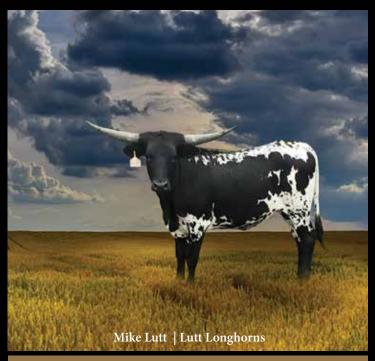

rned bull in the industry. He had two bull calves in his first crop of calves reach 74" TTT before the age of 2 (Lightning In A Bottle and PCC Dark Knight). Lightning In A Bottle's dam, Poco Sun, was over 90" by the age of 4. With genetics like Poco Lady BL, JH Poco Lady, Night Safari BL, Ringleader BCB, JH Rurally Screwed, Cowboy Tuff Chex, Lady Monika BL, JP Rio Grande, and not to forget the two key players in the lineup, Rural Safari Son and Poco Sun, you know you are going to get a powerhouse heifer. Rural Safari Son's offspring have been dominating futurities. Poco Sun continues to produce a big bodied calf who can put the horn on every year. You now have the opportunity to be the first person to own a Rural Safari Son x Poco Sun heifer that will take your program to the next level.



JH RURAL SAFARI SON - \$2,655.03 JH RURALLY SCREWED - \$600.00 **JP RIO GRANDE - \$172.00 DUNN PLAIN RESPECT - \$158.00** 

#### **LOT 23**

DOB: 2/23/20

#### LL RURAL SISTER

SIRE: RURAL SAFARI SON (JH RURALLY SCREWED X NIGHT SAFARI BL833) DAM: DUNN PLAIN RESPECT (HUNTS MUTUAL RESPECT X PLAIN JANE CHEX)

**REG: CTI330365** 

PH#: 30

BREEDING INFORMATION: AI'd to Fifty-Fifty BCB on 08/15/21 by Russel Hooks. Blood tested positive on 09/28/21.

COMMENTS: Excellent flashy heifer with a royal pedigree!! She is out of Dunn Plain Respect the dam to \$200k Dunn Lucky Dice! Her Sire is non other than Rural Safari Son. And to top it off she is bred to Fifty-Fifty BCB. She is calm and very thick and well built and is coming from a long Nebraska winter! This beautiful heifer could be yours! The c