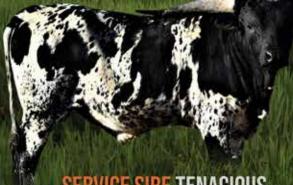

#### SERVICE SIRE TENACIOUS

**DEL CHARRO X DARK STAR CB 611** DOB: 10/29/2019 HE IS THE TRUE BLACK, WITH GREAT **LONG HORN GENETICS** 

97"TH | WS JAMAKIZM X SHINING VICTORY A TALL BULL WEIGHING OVER A TON **FULL BROTHER TO DRAG IRON** SIRE OF MULTIPLE FUTURITY WINNERS