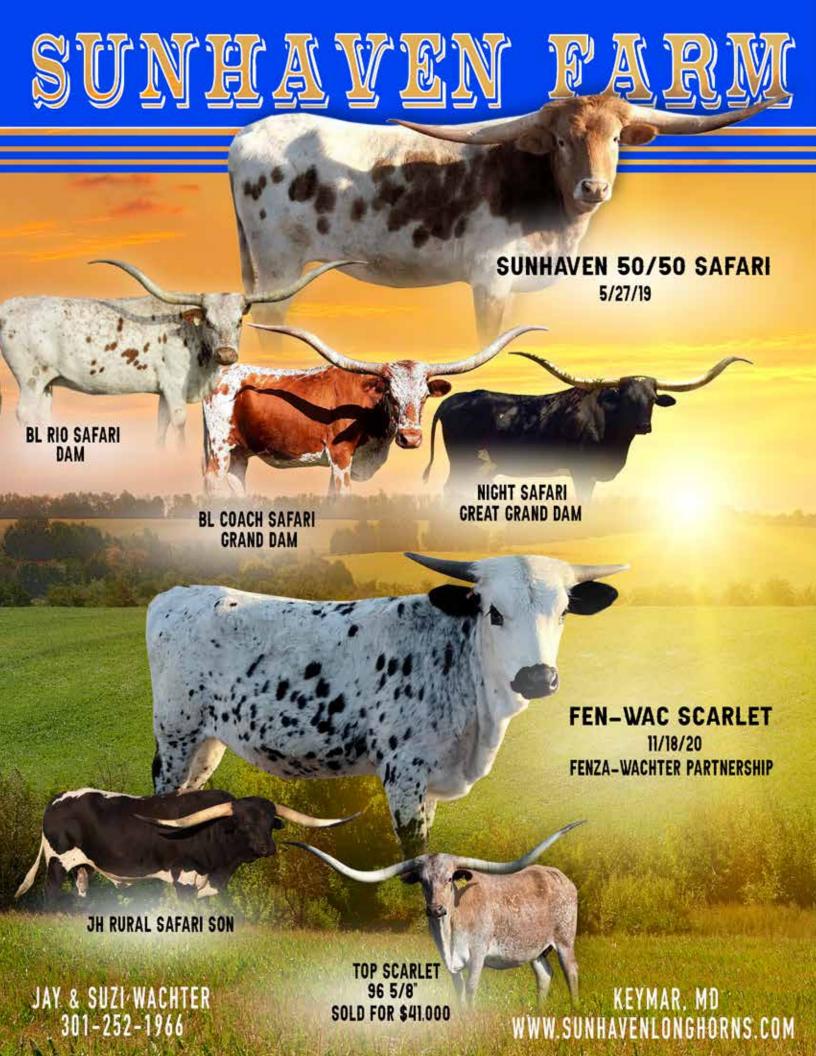

# **DBL-K EXTRA SPICEY**

102" DUNN LUCKY DICE SOLD FOR \$200,000 AT THE 2021 LEGACY SALE!

FIFTY FIFTY BCB - \$25,570.75 BANDERA CHEX - \$3,023.39 JP RIO GRANDE - \$172.00 BL RIO SAFARI - \$792.75

### LOT 3

#### SUNHAVEN 50/50 SAFARI

SIRE: FIFTY FIFTY BCB (BANDERA CHEX X RINGALING BCB) DAM: BL RIO SAFARI (JP RIO GRANDE X BL COACH SAFARI)

DOB: 5/27/19 PH#: 69 REG: 282498

Ace with heifer sexed semen on 8/24/21. Exposed to Sunhaven Cajun Heat from 10/15/21 to 2/10/22.

COMMENTS: Fifty-Fifty heifers are a hot ticket with him being gone, here's one of his best. Conformation, horn set, and pedigree. And look how smooth this heifer is. It's all right there in the pedigree. She's out of a Rio Grande daughter going back to Night Safari. She was AI'd with the \$135,000 Delta Lucky Ace bull with heifer sexed semen and exposed back to Sunhaven Cajun Heat (we'll have breeding information at the sale). She measured 68" TTT on 12/1/21. Millennium Futurity Eligible.