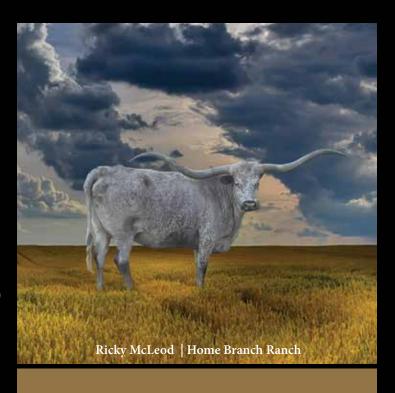

s Red Rose. Ruff has got the world at his fingertips. We think this cross will be magic. Take this heifer and enter her into the \$100,000 Millennium Futurity this October and win you some money back.



#### **LOT 63**

#### RUGGED CROSS RESPLENDENT

SIRE: RIO MOJO

(JP RIO GRANDE X MULBERRY TWIST)

**DAM: SUPER WIND** 

(SUPER BOWL X ROSE IN THE WIND)

DOB: 9/21/12 PH#: 12 7 REG: 263491

BREEDING INFORMATION: Exposed to Rugged Cross Tex 4/4/21.

COMMENTS: An all time herd favorite and elite producer, out of a fabulous family. Dam of Rugged Cross Radiant, also offered in this sale. Retaining two other heifers as her replacement. Eat out of our hand gentle, and measured 82.5" TTT, with beautiful twist in July '21 Resplendent shines brilliant. One of the first cows you notice in the herd.



#### **LOT 64**

#### **XC IRINA**

SIRE: TEMPTER

(TEMPTATION'S THE ACE X FIELD OF PEARLS)

DAM: RM TOUCH N WHIRL PAT

(TOUCHDOWN OF RM X RM MISS WHIRLWIND)

DOB: 12/7/12 PH#: 12-14 REG: CTI285527

BREEDING INFORMATION: Exposed to HBR Moses from 10 /2 /21 to call data

from 10/2/21 to sale date.

COMMENTS: OCV'd. Well here she is. If you are looking for a cow to change your program the second the hammer drops, look no further. Irina has been the queen of the pasture with 97" of beautiful twist with a whopping 134" of total horn! She is an own daughter of Tempter and the famous RM Touch N Whirl Pat. To make it even better, I'm bringing her bred to HBR Moses. He is a triple Bronze winning bull who is out of JH Monika's Sun and RRR Miss Ranger. This brings in Slick's Little Star, Lady Moni