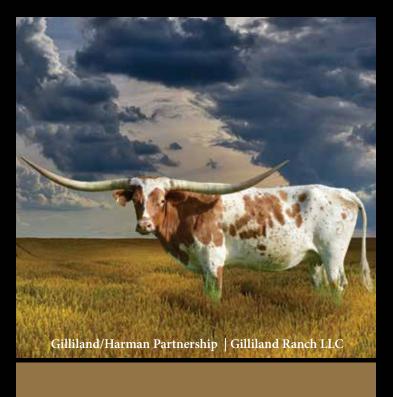

#### TKR ROYAL TUFFETTE

DOB: 11/24/14 Cowboy Tuff Chex x WS Rising Star BRED TO BR CRACKER JACK

TKR ROYAL "T" 80" TTT @3.5 Y

GOLD MINE HEIFER 48" @21 M

CUT'N DRIED HEIFER
@4 M

Gilliland/Harman Partnership Weatherford, TX www.gillilandlonghorns.com gillilandranch@gmail.com 713-303-9714

#### Gilliland/Harman Partnership

Gilliland Ranch LLC Weatherford, TX Lot #34,50