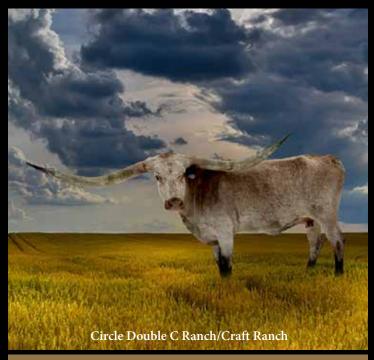

CALIBER - \$237.12** 

#### $\overline{\text{LOT}}$ 24

#### FEN-WAC SCARLET

SIRE: JH RURAL SAFARI SON (JH RURALLY SCREWED X NIGHT SAFARI BL833)

DAM: TOP SCARLET 17/13

(TOP CALIBER X GALA SHOW OF STARS)

DOB: 11/18/20 PH#: 80 **REG: Pending** 

#### BREEDING INFORMATION:

COMMENTS: Here's an embryo baby from Richard Filip's program. Sired by the Spotlight bull of this year's sale, JH Rural Safari Sun. Check out this little gal. Look at her color, look at her body, and look at her horn set. They're going back and twisting already. If you pay attention to horn sets you'll see the twist happening, she'll be flat and lateral. She's a futurity competitor right from the get go. And with the Millennium producing the first guaranteed \$100,000 event in October, this one could be in the money.



**FIFTY FIFTY BCB - \$25,570.75 BANDERA CHEX - \$3,023.39 JP RIO GRANDE - \$172.00 M ARROW DELTA RIO - \$1,391.65** 

#### **LOT 25**

#### NATIVE BEAUTY 50/50

SIRE: FIFTY-FIFTY BCB

(BANDERA CHEX X RINGALING BCB)

DAM: M ARROW DELTA RIO

(IP RIO GRANDE X DELTA VAN HORNE)

DOB: 1/5/15 PH#: 15/1 **REG: CI306453** 

BREEDING INFORMATION: AI'd to Rebel HR.

COMMENTS: Arguably one of the biggest and most marketable Fifty-Fifty BCB daughters out there. Fifty-Fifty BCB needs no introduction, a semen lot of his sell for over \$12,000 at auction this past August. M Arrow Delta Rio is an own daughter of the late and great Rio Grande and Delta Van Horne making her a half sister to greats like Tejas Star and Texana Van Horne. Native Beauty measured 99.5" TTT and 113.875" in Total Horn at the 2021