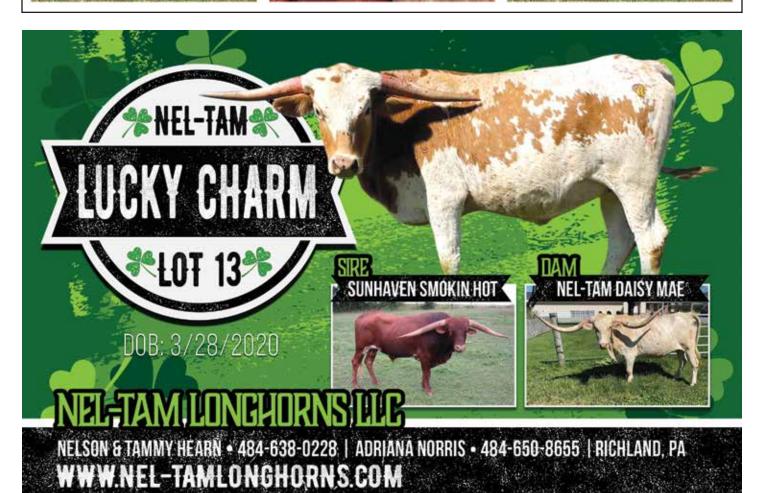

#### Nelson & Tammy Hearn

Nel-Tam Longhorns LLC Richland, PA Lot #13

ANNIE GET YOUR RIFLE BCB DOB: 9/11/2010 BANDERA CHEX X COOPERS 167 LAMB 86.5" TTT

SUNHAVEN SMOKIN HOT - \$689.06 HUBBELLS 20 GAUGE - \$22,477.95 CONCEALED WEAPON - \$350.00 RC SMOKIN HOT AMBER - \$376.00 NEL-TAM DAISY MAE - \$131.25 HUBBELLS RIO GLORY - \$183.75

#### **LOT 13**

#### **NEL-TAM LUCKY CHARM**

SIRE: SUNHAVEN SMOKIN HOT (RZ WALKIN TALL X RC SMOKING AMBER) DAM: NEL-TAM DAISY MAE (HUBBELLS 20 GAUGE X MOLLY MAE)

DOB: 3/8/20 PH#: 80 REG: 285270

BREEDING INFORMATION: Not Exposed.

COMMENTS: Here is a top heifer from our program. She is one that is very hard to let go. This is what we are trying to build our herd on. She has 80" to 100" on her top side and bottom side in her pedigree. She is easy to work with – no problems, beautiful yellow and white with lateral horn that looks like they are rolling. Breeding info to be announced at sale.