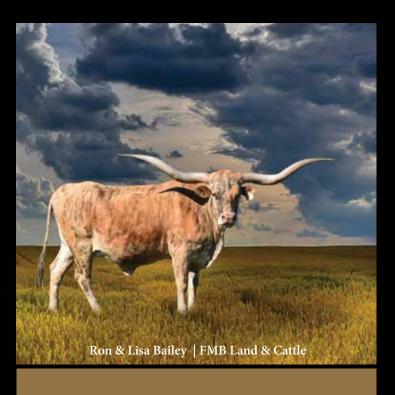

f my favorites and the friendliest cow I own. She has a tremendous show record and has won numerous futurities resulting in her having quite a fan club. She was 88" TTT at her last measurement with an amazing amount of total horn. Her stellar genetics speak for themselves as she is a granddaughter of the legendary Fifty-Fifty BCB. She is a unique buckskin brindle and an outstanding producer! I am keeping a look-a-like daughter as her replacement and retaining an awesome son as a herdsire prospect. She sells will another herdsire prospect at side by 92"+ TTT Wheels Up. She is confirmed bred to Wheels Up for a 3 in 1 package. She is a winner in every way! Her offspring have also earned \$1221.60 in futurity winnings. Buy with confidence as she is BVD and Johnes negative and has been OCV'd.



#### **LOT 54**

#### DUSTY GRUB

SIRE: TEMPTER

(TEMPTATION'S THE ACE X FIELD OF PEARLS)

DAM: GRUB STAKE

(VICTORY LAP X EXQUISITE)

PH#: 187/1 REG: CI290910 TLBAA DOB: 5/26/11

BREEDING INFORMATION: Pasture breed to RIF Real Deal from 08/16/2021 to present.

COMMENTS: Very large-framed daughter of Tempter. On the bottom side of her pedigree her grand dam is a 3/4 sister to Shadow Jubilee. She has produced 3 steers that are truly amazing. She raised an amazing bull prospect in 2021 and we have her bred back to RJF Real Deal for a 2022 calf. This cow is a solid investment.



### BFMB LAND & CATTLE



Very large-framed daughter of Tempter. On the bottom side of her pedigree her grand dam is a 3/4 sister to Shadow Jubilee. She has produced 3 steers that are truly amazing. She raised an a