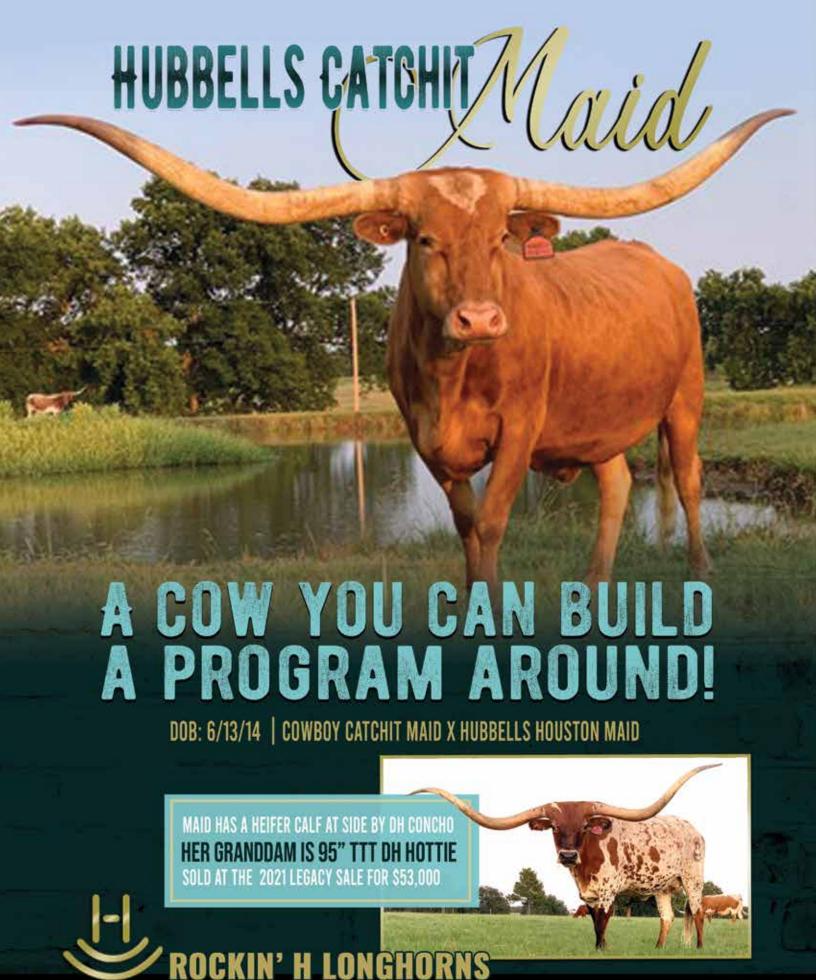

#### **LOT 39**

#### **HUBBELLS CATCHIT MAID**

SIRE: COWBOY CATCHIT CHEX
(COWBOY CHEX X BL RIO CATCHIT)
DAM: HUBBELLS HOUSTON MAID
(HOUSTON TEXA X HUBBELLS RIO GORGEOUS II)

DOB: 6/13/14 PH#: 420 REG: CI293524

BREEDING INFORMATION: Heifer calf at side sired by DH Concho, born 9/24/21. Not Exposed Back

COMMENTS: Here is a female you can build a program around!! On 10-30-2021 she measured 90.25" TTT. Catchit Maid is a big bodied female, super milker, very gentle to be around and work and she has never been IVF or flushed. Her grandam on the top is the famous BL Rio Catchit 100"+ TTT, on the bottom she goes back to the 90 plus inch tip to tip world champion Texana Van Horn cow!! To top it off she sells with a heifer baby at side by DH Concho, he is a Rowdy HR son out of the 95" TTT DH Hottie cow that sold right here in 2021 for \$53,000. We have left Catchit Maid unexposed so the new buyer can flush her or breed to a special bull.