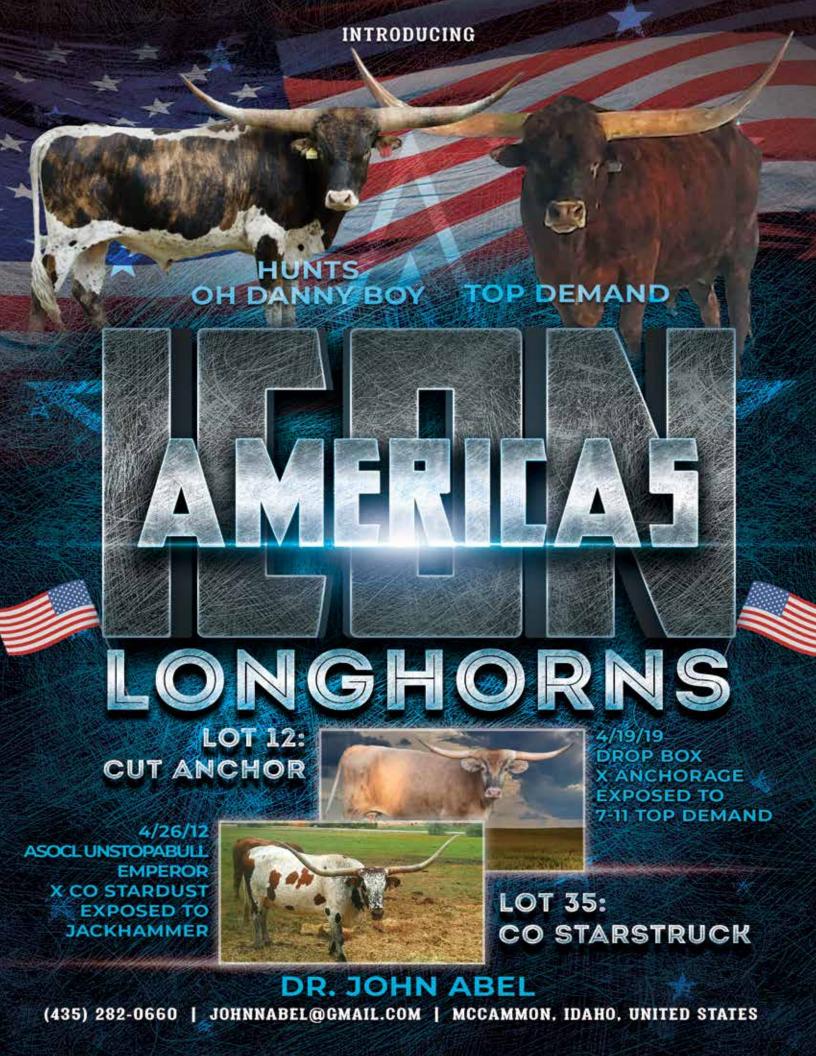

#### John Abel

Americas Icon Longhorns McCammon, IN Lot# 12, 35

#### **LOT 12**

#### CUT ANCHOR

SIRE: DROP BOX (COWBOY TUFF CHEX X JAM PACKED)

DAM: ANCHORAGE

(DRAG IRON X FRIENDLY ANCHOR)

DOB: 4/19/19 PH#: 2/9 **REG: CI330761** 

**BREEDING INFORMATION:** Exposed to 7-11 Top Demand from 9/29/21 to sale date.

COMMENTS: OCV'd. Light brindle friendly heifer exposed to Top Demand from Top Caliber. Over 60" TTT at 2. Top demand is 1,800 lbs. and over 80" TTT at 5 years old. Double bred WS Jamakizm with Drag Iron on the bottom and Cowboy Tuff Chex on top. This is the next Icon of your herd.

#### **LOT 35**

DOB: 4/26/12

#### **CO STARSTRUCK**

SIRE: ASOCL UNSTOPABULL EMPEROR
(ASOCL UNSTOPABULL CHEX X ASOCL DEIGO'S
LADY EMPRESS)
DAM: CO STARDUST
(CAPONE X CO HI HO SILVER)

PH#: 402

BREEDING INFORMATION: Exposed to Jackhammer from 5/14/21 to 9/3/21.

**REG: CI301278** 

COMMENTS: OCV'd. Huge bodied and over 80" TTT. Superior pedigree that goes back to Lamb's Temptation. She is exposed to Jackhammer who is a son of Archer Texa and Gala Show of Stars. This is a powerhouse package.