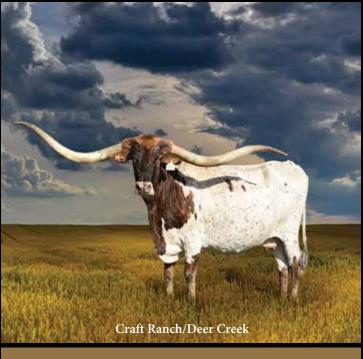

rn on his offspring.



TOP CALIBER - \$237.12 ZD ROCKS 585 FIREFLY - \$656.10

#### **LOT 61**

#### ALLENS 585 FIREFLY 389

SIRE: TOP CALIBER

(HUNTS COMMAND RESPECT X HASHBROWN)

DAM: ZD ROCKS 585 FIREFLY (ROCK STAR X 585 FIREFLY)

DOB: 3/21/11 PH#: 395/11 REG: CTI278836

BREEDING INFORMATION: Bull calf at side sired by Trued Up BCR 646, born 9/23/21. Exposed to HL Higher Ground from 12/10/21 to 3/1/22.

COMMENTS: OCV'd. Big bodied, loud colored cow that raises a great calf every year. She is a quiet cow to work and has a wonderful udder and good feet. Depending on where she is with her twist, she should be 90" TTT. She is a big cow but smooth bodied and elegant. Definitely a stand out in the pasture. Trued Up bull calf at side and exposed back to HL Higher Ground. Should be a 3 in 1.



CONCEALED WEAPON - \$350.00 WS JAMAKIZM - \$1,183.00

#### **LOT 62**

#### RC ANNIE OAKLEY

SIRE: CONCEALED WEAPON

(SHARP SHOOTER 542 X HORSESHOE J EXAM-

PLE)

DAM: RC LACEY K

(ZD KELLY X RC LACEY J 751)

DOB: 11/20/12 PH#: 12/11 REG: CAI281447

BREEDING INFORMATION: Heifer calf at side sired by Cowboy Ruff (Cowboy Tuff Chex x Rex's Red Rose), born 9/2/21. Exposed to Cowboy Ruff from 12/10/21 to 2/15/22.

COMMENTS: This might be one of the best Concealed Weapon daughters out there. She measured 94.125" TTT back in December. She's out of one of Bob Larson's best cows going back to ZD Kelly and WS Jamakizm. Annie Oakley has produced some great lateral horned twisting offspring with horn sets much like herself with greats like 20 Gauge and Cowboy Tuff. She's got a heifer calf at side by