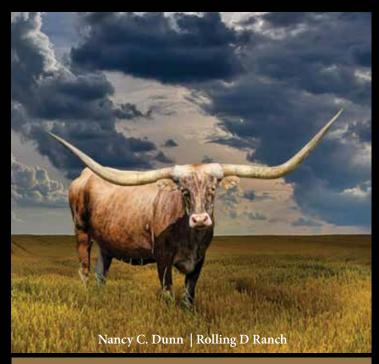

$317.00** 

#### **LOT 52**

#### HUMMIN' HOLLY BCB

SIRE: EXPEDITE

(COWBOY CATCHIT CHEX X HORSESHOE J INNOVATE)

DAM: HUMM DINGER BCB

(WORKING MAN CHEX X RINGA DINGER)

DOB: 4/6/18 PH#: 32/8 **REG: CI317031** 

BREEDING INFORMATION: Exposed to Whiskey Bent BCB from 5/5/21 to 9/1/21 and Platinum Chex from 10/6/21 to 3/1/22.

COMMENTS: Want a pretty parker brown cow that crosses a few of the best programs in our breed including Jones, Bolen and Loomis. She just missed 60" TTT at 24 months, hit 70" TTT at 36 months and is shooting for 80" TTT at 48 months. She may be your next 90" or 100" TTT cow. She raised a good first calf. She is quiet and has that beautiful swoop horn. She is exposed to 2 really good bulls and the calving date will determine which. More info at holycowlonghorns.com.



**SWAGGER - \$5,572.28 JP RIO GRANDE - \$172.00 FIFTY FIFTY BCB - \$25,570.75 BANDERA CHEX - \$3,023.39 RIO BRAVO CHEX - \$63.00** 

#### **LOT 53**

#### **DUNN SASHAY**

SIRE: SWAGGER BCB (JP RIO GRANDE X RINGA DINGER)

**DAM: 150 PERCENT** 

(FIFTY-FIFTY BCB X DUNN RIO VOTER)

DOB: 11/1/14 PH#: 426 REG: CI294928

BREEDING INFORMATION: Bull calf at side sired by Wheels Up, born 9/24/21. Bred back to Wheels Up.

COMMENTS: One of my favorites and the friendliest cow I own. She has a tremendous show record and has won numerous futurities resulting in her having quite a fan club. She was 88" TTT at her last measurement with an amazing amount of total horn. Her stellar genetics speak for themselves as she is a granddaughter of the legendary Fifty-Fifty BCB. She is a unique buckskin brindle