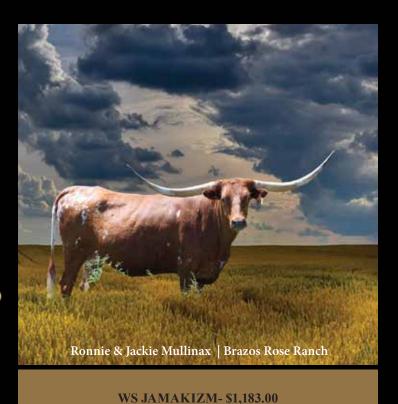

fari Son (88") X PCC Dazzle Doll (91"). He measured over 81" at 28 months!



#### **LOT 37**

#### BL ITCHIT

SIRE: SAMSON 26

(HUNTS COMMAND RESPECT X FROSTY

DIAMOND)

DAM: BL RIO SCRATCHIT 831 (JP RIO GRANDE X BL PATCHIT)

DOB: 6/7/12 PH#: 212 **REG: CI282914** 

BREEDING INFORMATION: Exposed to HIGHARD from 06/15/21 to 11/01/21.

COMMENTS: First, go re-read that pedigree. BL ITCHIT features some of the best foundation Loomis genetics that can be found in a cow, and she's ideal to cross with Tuff, Rowdy, Rebel, Rural Safari Son, or many of the other top bulls. She's the unique large framed, easy keeping cow that sports over 87" TTT, that will work great with any bull you like. Not enough can be said about all this elegant cow offers - she checks all the boxes. Not easy to let her go.



#### **LOT 38**

#### RANGER'S ALPHIE 788

SIRE: BRAZOS ROSE RANGER (M ARROW WOW X JAMAKIZM'S ALPHIE 4/8)

DAM: TITAN ALPHIE 283

(TITAN EOT 8E8 X JAMAKIZM'S ALPHIE 4/8)

DOB: 9/29/17 PH#: 788 **REG: CI312320** 

BREEDING INFORMATION: Exposed to Dunn Buckeye from 4/24/2021 to 11/26/2021.

COMMENTS: Ranger's Alphie 788 is a beautiful 4 year old Brazos Rose Ranger daughter this double bred Jamakizm's Alphie with a splash of Tabasco's Lezawe. We've lined her with Alphie and paired her with our outcross bull Dunn Buckeye for a spring calf. Buckeye is a son of 100+" Dunn Lucky Dice! Get ready for the explosion. This is the Legacy Sale!!!





COWBOY CATCHIT CHEX - \$22,957.32 COWBOY CHEX - \$317.00 JP RIO GRANDE - \$172.00 HUBBELLS RIO GLORY- \$183.75

#### **LOT 39**

#### **HUBBELLS CATCHIT