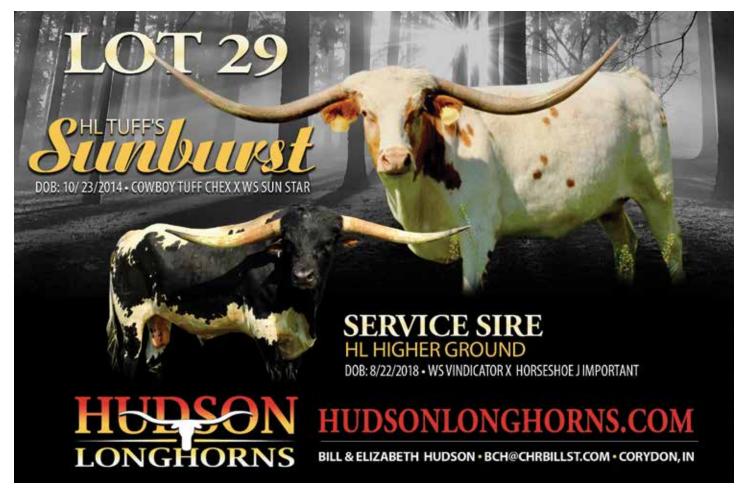

#### **LOT 29**

#### **HL TUFF'S SUNBURST**

SIRE: COWBOY TUFF CHEX

(COWBOY CHEX X BL RIO CATCHIT)

DAM: WS SUN STAR

(TEJAS STAR X WS SUN RISE)

DOB: 10/23/14 PH#: 114 REG: CTI297024

BREEDING INFORMATION: Exposed to HL Higher Ground from 6/4/21 to 9/4/21 and HL Heads UP from 11/17/21 to 1/31/21.

COMMENTS: A direct daughter of WS Sun Star and the over 100" Cowboy Tuff Chex, this female is royally bred! She is also one of the thickest, easiest fleshing, stout made cows that you will find. We have a lot of this bloodline running through our program and her full sister's son, HL Heads Up is one of our leading herd sires. She has been confirmed bred to HL Higher Ground, a WS Vindicator son by the over 90" Horseshoe J Important. What a package!!!!!

#### Bill & Elizabeth Hudson

Hudson Longhorns Corydon, IN Lot #29