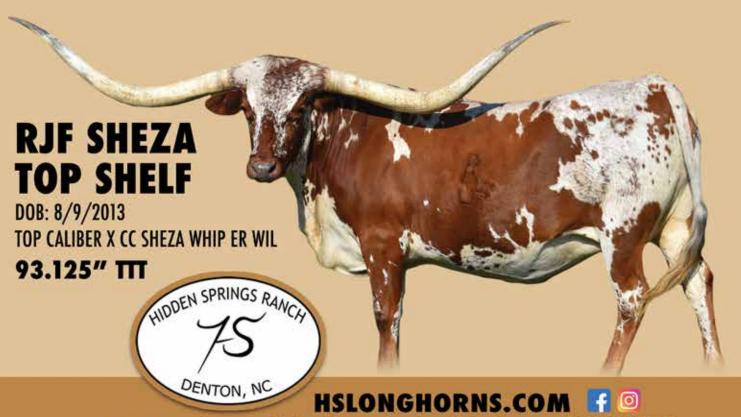

## HIDDEN SPRINGS RANCH

Bred to Turn Heads –

SHEZA TUFF CHEX

DOB: 8/24/2019
COWBOY TUFF CHEX X RJF SHEZA TOP SHELF

HS TOP SHELF GIN

DOB: 11/2/2020
HL HEADS UP X RJF SHEZA TOP SHELF

HS CAROLINA WHISKY

DOB: 9/29/2021
COWBOY TUFF CHEX X RJF SHEZA TOP SHELF