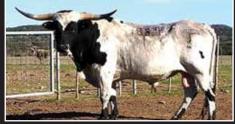

#### **CONCHITA PC433**

0 0

DOB: 1/3/12 PH#: 433 REG: C1279546\*
SIRE: JP RIO GRANDE DAM: EOT BOOMJEWELL 862
BREEDING: HEIFER CALF AT SIDE BY PACIFIC COWBOY 40, BORN 3/31/21
CONSIGNOR: CR LONGHORNS, ALEXANDRA DEES

COMMENTS: One of our best! An elite class JP Rio Grande daughter who has been a top producer for us for years. She comes with a flashy Pacific Cowboy 40 heifer at side whose potential is off the charts! Scott wanted something special for this sale and here she is! Updates at CRLonghorns.com

0

J.R. GRAND SLAM

GUNMAN

BOOMERANG C P

PACIFIC COWBOY 40 SIRE OF HEIFER CALF AT SIDE

CR RED PEARL DAUGHTER BY ARCHER TEXA

CR JAMAKA SUN DAUGHTER BY JAMAKA TROUBLE