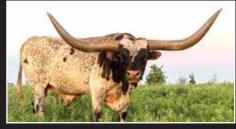

#### WB PEACEFUL ILLUSION

O 0 0 0 #4

**DOB**: 5/14/17 **SIRE**: CR SINGLE ACTION PH#: 17 **REG:** CI307857 **DAM: PEACE OF IROQUOIS** BREEDING: BULL CALF AT SIDE BORN 3/5/21, SIRED BY CR RED HOT TEXAN
WILL PROBABLY BE AI'D TO M.C. HANGIN' TUFF **CONSIGNOR: WB LONGHORNS, BARBARA MCKINNEY** 

COMMENTS: Lovely, well-built heifer with Peacemaker, Concealed Weapon, Fielder. She has a very pretty windswept horn set with twist, and measured 74.75" January (just a little over 3.5 years). She is an excellent mother; her first calf was large and very well fed on her perfect udder! We left her open intentionally after her first calf was born in late fall, and she just calved again this week.