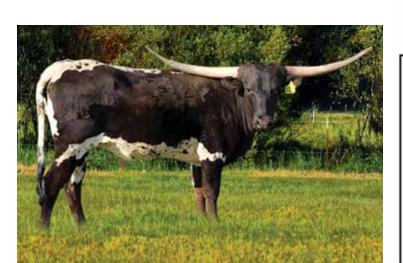

# SNIPER'S NIGHT MIST CB

LOT 0 0 0 0 #28

**DOB**: 10/14/18 **SIRE**: SNIPER REG: CTI320522\*
DAM: EOT OUTBACK BLADRA 823 PH#: 842 BREEDING: EXPOSED TO CHICO 86 FROM 10/24/20 TO 2/28/21
CONSIGNOR: CABALLO BRAVO LONGHORNS, WARREN & CATHY DORATHY

703 RHF SHARP SHOOTER

**SNIPER** SIRE

K.C. WINTER QUEEN **GRAND DAM** 

**BOOMERANG C.P GRAND SIRE** 