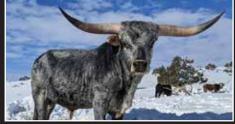

### ECR STAMP OF APPROVAL

0 O 0

DOB: 3/27/07 SIRE: TOMMY COYOTE ECR PH#: 713 **REG:** 275439 **DAM: SILVER STAMP** BREEDING: EXPOSED TO OUR BLUE ROAN BULL SSR IRON BUTTONS FROM 8/15/2020 - 5/1/2021 CONSIGNOR: SILVER SUMMIT RANCH, MELISSA BOERST

COMMENTS: The El Coyote Ranch is famed for its genetics and sale topping cattle. Stamp of Approval has gotten our stamp by proving to be an easy keeper and staying in amazing shape all year around. She has a great swept back horn set with a bit of twist that helps to increase the tip to tip length on her progeny. This is cow is a great mother who bags up enough to feed two calves! We are keeping her 2020 heifer as her replacement and have exposed her to our up and coming blue roan bull SSR Iron Buttons for what should be a very colored up calf!