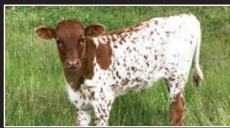

### TUFF WYNONNA FL

0

DOB: 2/16/19 PH#: 112 REG: CL321081 SIRE: TUFF AND GRANDE 2/15 DAM: CASINO'S WILD CARD BREEDING: BREEDING INFO UPDATED AT SALE TIME CONSIGNOR: FEY LONGHORNS, DANIEL & ANGELINA FEY

COMMENTS: Scott asked us to consign one of our best and here she is: over 60" T2T at 24 months! Sired by our Cowboy Tuff Chex son and out of a full sister of 86" T2T Casino's Ace (now owned by Hudson Longhorns). Wynonna's maternal half-sister Atlas' Ace is also in the 80's as a 5-year old. Exposed to our Pacific Cowboy (94" T2T) son King Tide 144. Don't miss out on this elite consignment - pictured at 20 months. More info on www.feylonghorns.com.

COWBOY TUFF CHEX

COWBOY CHEX

BL RIO CATCHIT

ATLAS' ACE LOT#36 MATERNAL HALF SISTER