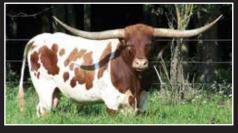

### **EDY RIDGE RANCH**

Lot #17 ACC Black Pearl

Sire: FC Superior Ranger Dam: FC Black Gold DOB: 7/4/16

Lot #48
ML Extra's Dust Burry

008:3/11/15

Sire: Star Extraordinaire

Dam: Star Dust

Bull calf at side born 2/24/21