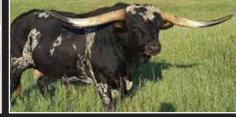

# HL WORTH THE WAIT

0

O 0 0

DOB: 8/17/12 PH#: 59/18 REG: Cl320177
SIRE: SNIPER DAM: LIL CRICKET EOT 648
BREEDING: BULL CALF AT SIDE BY HL FULL THROTTLE, BORN 2/12/21. **REG:** CI320177 CONSIGNOR: HUDSON LONGHORNS, BILL & ELIZABETH HUDSON

703 RHF SHARP SHOOTER

**COMMENTS:** We wanted to put a great, young cow in this sale that represents what we are breeding for. She is tremendously made, excellent udder attachment, milks great, amazing color and has laid back twisty horn!! She has a bull calf born on 2/12/21, who is black and white by HL Full Throttle. He is a WS Vindicator son out of D/O Miss Grande. Here's the complete package. Breeding info and measurement announced at sale time.