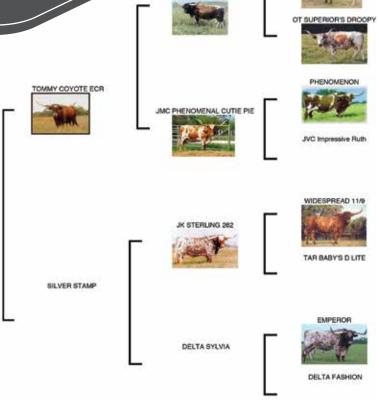

### ECR STAMP OF APPROVAL

0 O 0

DOB: 3/27/07 SIRE: TOMMY COYOTE ECR PH#: 713 **REG:** 275439 **DAM: SILVER STAMP** BREEDING: EXPOSED TO OUR BLUE ROAN BULL SSR IRON BUTTONS FROM 8/15/2020 - 5/1/2021 CONSIGNOR: SILVER SUMMIT RANCH, MELISSA BOERST

COMMENTS: The El Coyote Ranch is famed for its genetics and sale topping cattle. Stamp of Approval has gotten our stamp by proving to be an easy keeper and staying in amazing shape all year around. She has a great swept back horn set with a bit of twist that helps to increase the tip to tip length on her progeny. This is cow is a great mother who bags up enough to feed two calves! We are keeping her 2020 heifer as her replacement and have exposed her to our up and coming blue roan bull SSR Iron Buttons for what should be a very colored up calf!

VJ TOMMIE (AKA UNLIMITED)

NO DOUBLE

SSR IRON BUTTONS SERVICE SIRE

JK STERLING 262 **GRAND SIRE** 

VJ TOMMIE (AKA UNLIMITED) **GRAND SIRE** 

THE 2ND ANNUAL

July 16-17, 2021