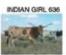

#### **RENEGADES INDIAN GIRL 290**

DOB: 11/2/12 PH#: 290 REG: CL283458
SIRE: RENEGADE 19/5 DAM: EOT OUTBACK INDIAN GIRL
BREEDING: EXPOSED TO TUFF AND GRANDE 2/15 FROM 9/15/20 TO 3/15/2021
CONSIGNOR: FEY LONGHORNS, DANIEL & ANGELINA FEY

**COMMENTS:** Outstanding Renegade 19/5 daughter out of a Boomerang CP daughter: big, powerful cow with eye appeal, easy keeper and calm disposition. Her 2020 heifer by Tuff and Grande 2/15 is a knock out. Bred back the same way. Last measurement was over 75" of heavy horn. More info on www. feylonghorns.com.

J.R. GRAND SLAM

GUNMAN

TUFF AND GRANDE 2/15 SERVICE SIRE TUFF JO DEE FL 2020 HEIFER BY TUFF AND GRANDE 2/15 BOOMERANG C P GRAND SIRE