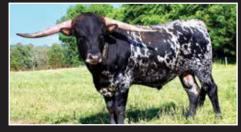

#### **BL RED RIVER KENOSHA 065**

DOB: 1/21/10 SIRE: RED RIVER CHEX 791 PH#: 065 **REG:** CI266724 **DAM: BL BUTLER FLAME** BREEDING: EXPOSED TO GARLAND'S BIG TEX FROM 06/15/20 TO 08/28/20 CONSIGNOR: CLARK'S RANCH, TIM & NICOLE CLARK

**COMMENTS:** Extraordinary female she carries the foundation genetics that the Loomis program was built on. Kenosha's sire has several daughters that are the mid-80s TTT when combined with Phenomenon genetics. On the top side her sire is a full brother to BL Rio Gizzy. Gizzy is the Dam to Bubba Tuff Chex. Will have a calf at side sired by BIG TEX. Extreme potential.