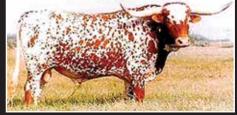

### ECR STAMP OF APPROVAL

0 O 0

DOB: 3/27/07 SIRE: TOMMY COYOTE ECR PH#: 713 **REG:** 275439 **DAM: SILVER STAMP** BREEDING: EXPOSED TO OUR BLUE ROAN BULL SSR IRON BUTTONS FROM 8/15/2020 - 5/1/2021 CONSIGNOR: SILVER SUMMIT RANCH, MELISSA BOERST

COMMENTS: The El Coyote Ranch is famed for its genetics and sale topping cattle. Stamp of Approval has gotten our stamp by proving to be an easy keeper and staying in amazing shape all year around. She has a great swept back horn set with a bit of twist that helps to increase the tip to tip length on her progeny. This is cow is a great mother who bags up enough to feed two calves! We are keeping her 2020 heifer as her replacement and have exposed her to our up and coming blue roan bull SSR Iron Buttons for what should be a very colored up calf!