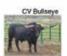

#### STEEL MAGNOLIA 116

0 0 #12

DOB: 3/26/19 PH#: 116 REG: CL321091 SIRE: CV BULLSEYE DAM: STEEL JAM BREEDING: HEIFER CALF AT SIDE BY TOP COSSACK, BORN 4/5/21. CONSIGNOR: FEY LONGHORNS LLC, DANIEL & ANGELINA FEY

**COMMENTS:** Beautiful brindle heifer that is very well bred with Archer Texa, Field of Pearls, Cowboy Chex and ZD Jamadan in her pedigree. Easy going, friendly 2-year old that will have a colorful calf at side by our black and white Top Saddle son. More info on feylonghorns.com

**COWBOY CHEX GREAT GRAND SIRE** 