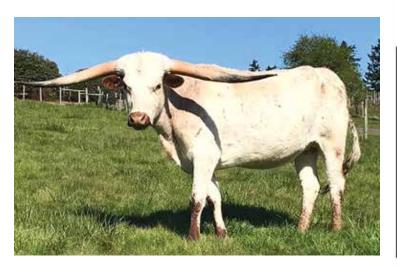

# CASANOVA'S SWEETHEART CB

O 0 0 #20

DOB: 6/14/17 PH#: 722 REG: CAI308096 SIRE: CV COWBOY CASANOVA DAM: ALLENS 371 BREEDING: BULL CALF AT SIDE BY TUFF AND GRANDE, BORN 3/16/21 CONSIGNOR: FEY LONGHORNS, DANIEL & ANGELINA FEY

**COMMENTS:** Excellent roan Cowboy Casanova daughter out of a RM Heavy Touch daughter with swoopy horns that measured 67.5" T2T at 40 months. Raised a gorgeous, colorful 2020 heifer by Tuff and Grande 2/15. Bred back the same way. More info on www.feylonghorns.com.

COWBOY CHEX

TUFF AND GRANDE 2/15 SERVICE SIRE

TUFF MARTINA FL 2020 HEIFER BY TUFF AND GRANDE 2/15

CV COWBOY CASANOVA SIRE