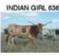

#### **RENEGADES INDIAN GIRL 290**

DOB: 11/2/12 PH#: 290 REG: CL283458
SIRE: RENEGADE 19/5 DAM: EOT OUTBACK INDIAN GIRL
BREEDING: EXPOSED TO TUFF AND GRANDE 2/15 FROM 9/15/20 TO 3/15/2021
CONSIGNOR: FEY LONGHORNS, DANIEL & ANGELINA FEY

**COMMENTS:** Outstanding Renegade 19/5 daughter out of a Boomerang CP daughter: big, powerful cow with eye appeal, easy keeper and calm disposition. Her 2020 heifer by Tuff and Grande 2/15 is a knock out. Bred back the same way. Last measurement was over 75" of heavy horn. More info on www. feylonghorns.com.