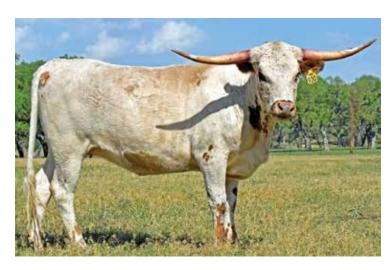

#### SR CLOUT'S KATYDID 930

DOB: 5/15/19
SIRE: SR CLOUT 466
BREEDING: UNEXPOSED

PH#: 930 REG: CI315873
DAM: SR SHAMROCK CADIENCE 593

CONSIGNOR: STRUTHOFF RANCH, LYNN & JOSIE STRUTHOFF

**COMMENTS:** SR Clout's Katydid 930 is sired by our brindle herd sire SR Clout 466 the TLBAA 2019 Get Of Sire Award Winner. She is a large bodied roan heifer with some brindle spots. She will be blood tested closer to sale date to ensure she is Johne's Neg and will be up to date on her vaccinations and worming. She sells unexposed to begin your genetic pairing program.