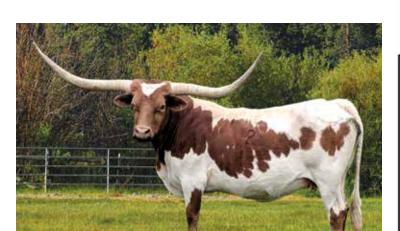

### ECR STAMP OF APPROVAL

0 O 0

DOB: 3/27/07 SIRE: TOMMY COYOTE ECR PH#: 713 **REG:** 275439 **DAM: SILVER STAMP** BREEDING: EXPOSED TO OUR BLUE ROAN BULL SSR IRON BUTTONS FROM 8/15/2020 - 5/1/2021 CONSIGNOR: SILVER SUMMIT RANCH, MELISSA BOERST

COMMENTS: The El Coyote Ranch is famed for its genetics and sale topping cattle. Stamp of Approval has gotten our stamp by proving to be an easy keeper and staying in amazing shape all year around. She has a great swept back horn set with a bit of twist that helps to increase the tip to tip length on her progeny. This is cow is a great mother who bags up enough to feed two calves! We are keeping her 2020 heifer as her replacement and have exposed her to our up and coming blue roan bull SSR Iron Buttons for what should be a very colored up calf!

WWW.SILVERSUMMITRANCH.COM/SHOW-SAL

ALSO AVAILABLE ONLINE @ HIRED HAND LIVE!

LOT #23 ECR Stamp of Approval

DOB: 3/27/07 Sire: Tommy Coyote ECR Dam: Silver Stamp Service Sire: SSR Iron Buttons