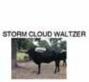

# CC WINDSOR WEDDING WALTZER

DOB: 5/17/18 PH#: 518 REG: CL313837 SIRE: CC VANDALIZM DAM: STORM CLOUD WALTZER BREEDING: EXPOSED TO ROAD MAN BCR 711 FROM 1/1/20 TO 6/25/20 AND BLUE SUED FROM 6/30/20 TO 6/18/21.
CONSIGNOR: ROUGHSHOD RANCH, INGRID HUANG

**COMMENTS:** Stunning blue roan heifer that passes color on to her calves. Previsously halter broke and dog gentle. This heifer has been putting on the horn. Pedigree on her will upgrade your program with bloodlines including Shadowizm, Vanizm, and Matt Dillon. Due to calve by son of Fifty-Fifty BCB before sale.

VANESSA

BLUE SMOKE

STORM CLOUD WALTER DAM

SHADOWIZM GREAT GRAND SIRE

**COMMENTS:** Ellie is a very friendly cow that has produced very well for us. Exposed to CR James Brown for a fall 2021 calf. More info at runningnlonghorns.com.