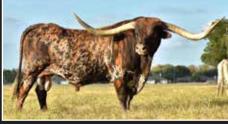

# CC WINDSOR WEDDING WALTZER

DOB: 5/17/18 PH#: 518 REG: CL313837 SIRE: CC VANDALIZM DAM: STORM CLOUD WALTZER BREEDING: EXPOSED TO ROAD MAN BCR 711 FROM 1/1/20 TO 6/25/20 AND BLUE SUED FROM 6/30/20 TO 6/18/21.
CONSIGNOR: ROUGHSHOD RANCH, INGRID HUANG

**COMMENTS:** Stunning blue roan heifer that passes color on to her calves. Previsously halter broke and dog gentle. This heifer has been putting on the horn. Pedigree on her will upgrade your program with bloodlines including Shadowizm, Vanizm, and Matt Dillon. Due to calve by son of Fifty-Fifty BCB before sale.

VANESSA

BLUE SMOKE

STORM CLOUD WALTER DAM

SHADOWIZM GREAT GRAND SIRE

**COMMENTS:** Ellie is a very friendly cow that has produced very well for us. Exposed to CR James Brown for a fall 2021 calf. More info at runningnlonghorns.com.