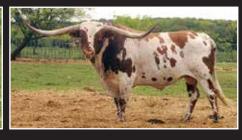

### TUFF WYNONNA FL

0

DOB: 2/16/19 PH#: 112 REG: CL321081 SIRE: TUFF AND GRANDE 2/15 DAM: CASINO'S WILD CARD BREEDING: BREEDING INFO UPDATED AT SALE TIME CONSIGNOR: FEY LONGHORNS, DANIEL & ANGELINA FEY

COMMENTS: Scott asked us to consign one of our best and here she is: over 60" T2T at 24 months! Sired by our Cowboy Tuff Chex son and out of a full sister of 86" T2T Casino's Ace (now owned by Hudson Longhorns). Wynonna's maternal half-sister Atlas' Ace is also in the 80's as a 5-year old. Exposed to our Pacific Cowboy (94" T2T) son King Tide 144. Don't miss out on this elite consignment - pictured at 20 months. More info on www.feylonghorns.com.

COWBOY TUFF CHEX

COWBOY CHEX

BL RIO CATCHIT

ATLAS' ACE LOT#36 MATERNAL HALF SISTER