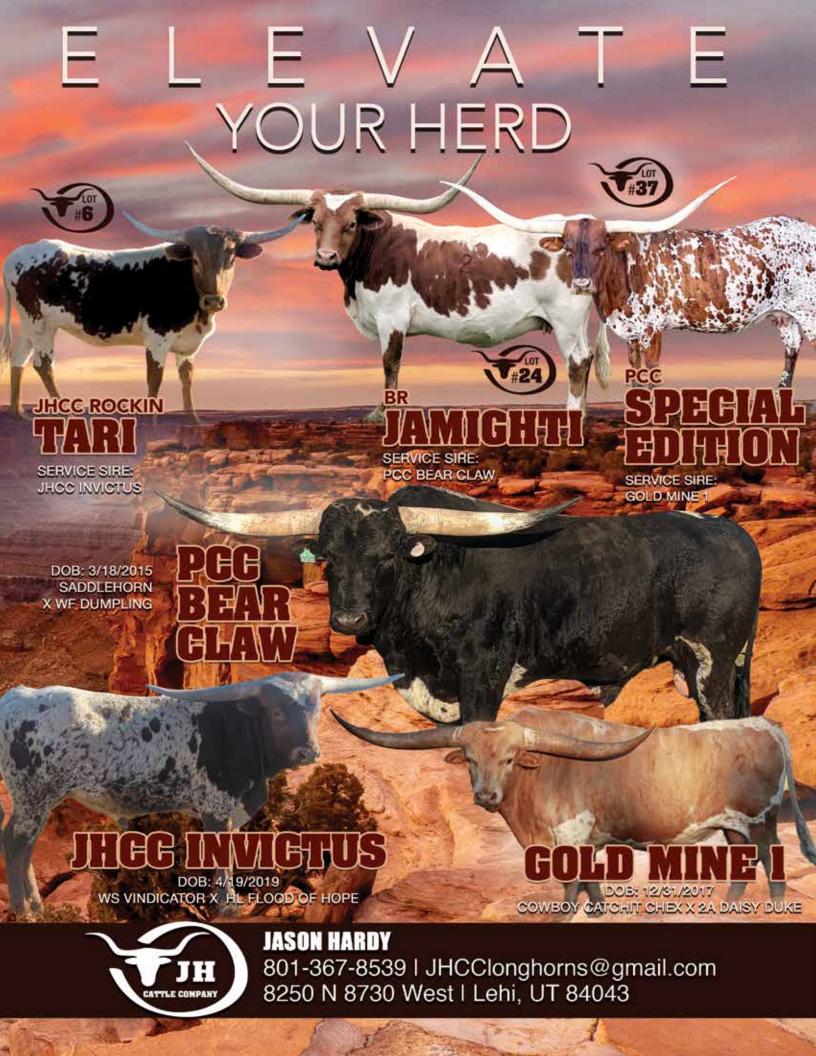

#### JASON HARDY • JH CATTLE COMPANY

Here at JH Cattle Company, we are dedicated to breeding the best animals possible. Having the best genetics is our goal, so if you're interested in high quality longhorn cattle for sale, check out our great selection of bulls, cows, heifers, and calves. We have been breeding Texas Longhorns now since 2017, however we have been around longhorns for several year's thanks to Kent Bladen. We'd like to thank Scott Pace and Megan Pace for helping us get our herd started and showing us the ropes. We have some exciting things going on this year. We are using embryos from one of our foundation females Riverforks Pearl Jam and placing them in 3 of our cows. We are also going to be using AI (artificial insemination) on several of our best cows. By doing this we will be breeding to some of the very best bulls in the nation! My daughter and I are working together to create an excellent herd for years to come.

#### **JH Cattle Company**

Jason Hardy www.jhcattleco.com Lots: 6, 24, 36

#### JHCC ROCKIN TARI

0 0 0 0 #6

DOB: 7/14/19 PH#: REG: C1323153
SIRE: JHCC CONCEAL THIS TARI DAM: PCC ROCK CANDY
BREEDING: EXPOSED TO JHCC INVICTUS FROM 10/5/2020 TO SALE DATE
CONSIGNOR: JH CATTLE COMPANY, JASON HARDY

#### **BR JAMIGHTI**

O 0 0 0 #24

DOB: 8/17/12 SIRE: JAMSTER **REG:** C1280990 **DAM**: BR WINNING BOOMER PH#: BREEDING: EXPOSED TO PCC BEAR CLAW FROM 10/7/2020 TO SALE DATE CONSIGNOR: JH CATTLE COMPANY, JASON HARDY

# PCC SPECIAL EDITION

0 0 0 #36

DOB: 3/27/07 PH#: REG: C1307490\*
SIRE: PCC RIM ROCK DAM: PCC SPECIAL EVENT
BREEDING: EXPOSED TO GOLD MINE 1 FROM 7/19/2020 TO SALE DATE
CONSIGNOR: JH CATTLE COMPANY, JASON HARDY