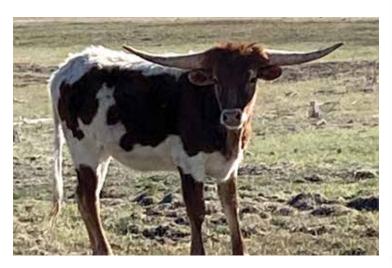

WS JAMAKIZM

TRI W BUSY VALENTINO

DRAG IRON **GRAND SIRE** 

OVERHEAD **GRAND SIRE** 

COMMENTS: This gal has a horn packed pedigree including her grandsire the late Fifty-Fifty BCB. Don't let her color fool you she delivers calves that will WOW. Bull calf at side for your chance at a bull with double dose of Fifty-Fifty BCB top and bottom. Easy to work cow.

BANDERA CHEX

BLUE SUEDE SHOES SERVICE SIRE

**ROAD MAN BCR 711** SIRE OF BULL CALF AT SIDE

FIFTY-FIFTY BCB **GRAND SIRE** 

LOT 0 0 0 #27

DOB: 3/30/16 SIRE: SADDLEHORN

PH#: **REG:** BI93443 **DAM: MADISON AVENUE** 