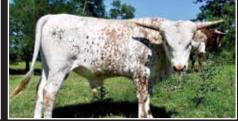

#### **TIBBY FREE**

0 0 0 #1

DOB: 4/14/14 PH#: 209/4 REG: CI295652 SIRE: TIBBS DAM: FANCY FREE BREEDING: EXPOSED TO PCC GREY EAGLE FROM 5/1/21 TO SALE DATE. CONSIGNOR: CR LONGHORNS, ALEXANDRA DEES

**COMMENTS:** Sweet and beautiful Tibby is from the heart of the Dickinson Cattle Company program. She has the gorgeous twist of her dam line and the fancy brindle of her sire line. Exposed to our young Gold Mine son for a wonderful calf in 2022. Updates at CRLonghorns.com