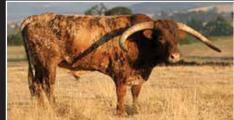

#### **BL RED RIVER KENOSHA 065**

DOB: 1/21/10 SIRE: RED RIVER CHEX 791 PH#: 065 **REG:** CI266724 **DAM: BL BUTLER FLAME** BREEDING: EXPOSED TO GARLAND'S BIG TEX FROM 06/15/20 TO 08/28/20 CONSIGNOR: CLARK'S RANCH, TIM & NICOLE CLARK

**COMMENTS:** Extraordinary female she carries the foundation genetics that the Loomis program was built on. Kenosha's sire has several daughters that are the mid-80s TTT when combined with Phenomenon genetics. On the top side her sire is a full brother to BL Rio Gizzy. Gizzy is the Dam to Bubba Tuff Chex. Will have a calf at side sired by BIG TEX. Extreme potential.