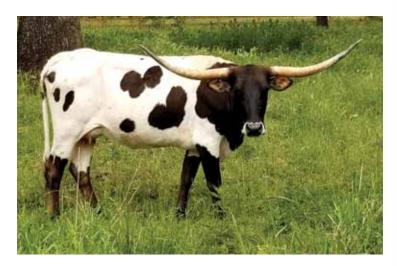

DANIEL & ANGELINA FEY



**COMMENTS:** Outstanding Renegade 19/5 daughter out of a Boomerang CP daughter: big, powerful cow with eye appeal, easy keeper and calm disposition. Her 2020 heifer by Tuff and Grande 2/15 is a knock out. Bred back the same way. Last measurement was over 75" of heavy horn. More info on www. feylonghorns.com.



J.R. GRAND SLAM

GUNMAN







TUFF AND GRANDE 2/15 SERVICE SIRE TUFF JO DEE FL 2020 HEIFER BY TUFF AND GRANDE 2/15 BOOMERANG C P GRAND SIRE

#### **A&S FIRST PLACE**

O 0 0 0

**DOB**: 5/15/16 **SIRE**: PCC FRONT RUNNER **PH**#: 66 **REG:** CI300714 SIRE: PCC FRONT RUNNER DAM: PCC SPECIAL EVENT BREEDING: EXPOSED TO TUFF AND GRANDE FROM 6/1/2020 TO 10/1/2020. **BLOOD TESTED BRED. CONSIGNOR:** A&S LAND AND CATTLE, SCOTT & AMELIA PICKER























COMMENTS: OCV'd. Very smooth young cow with great breeding. She has the disposition, color, horn and mothering ability you want in a Longhorn. First Place goes back to Rim Rock on the top side and Lazy J's Sunset on the bottom. You can put this girl in your front pasture!



PCC FRONT RUNNER









TUFF AND GRANDE SERVICE SIRE



A&S 100 GRAND SON BY CR MARS



PCC SPECIAL EVENT DAM







#### WB PEACEFUL ILLUSION

O 0 0 0 #4

**DOB**: 5/14/17 **SIRE**: CR SINGLE ACTION PH#: 17 **REG:** CI307857 **DAM: PEACE OF IROQUOIS** BREEDING: BULL CALF AT SIDE BORN 3/5/21, SIRED BY CR RED HOT TEXAN
WILL PROBABLY BE AI'D TO M.C. HANGIN' TUFF **CONSIGNOR: WB LONGHORNS, BARBARA MCKINNEY** 



COMMENTS: Lovely, well-built heifer with Peacemaker, Concealed Weapon, Fielder. She has a very pretty winds