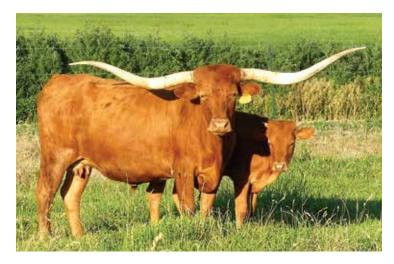

a daughter of Tejas Star. ST Star Weapon has calved consistently every year. Wonderfully maternal cow that milks great and calves easy. ST Star Weapon is tame, quiet and easy to have in your herd.

























**TOM BRADY 12** SERVICE SIRE

**CONCEALED WEAPON** SIRE

DELTA VAN HORNE **GREAT GRAND DAM** 





O 0 0 0 #31

DOB: 7/25/19 PH#:
SIRE: GD UP YOURS DAM:
BREEDING: NOT EXPOSED
CONSIGNOR: SC LONGHORNS, CLAY GINES **REG**: 283006 DAM: J.R. GALENA













FIFTY-FIFTY BCB

























**GD MARY MAZUE GRAND DAM** 



J.R. VIKING **GRAND SIRE** 

#### **CONCHITA PC433**

0 0

DOB: 1/3/12 PH#: 433 REG: C1279546\*
SIRE: JP RIO GRANDE DAM: EOT BOOMJEWELL 862
BREEDING: HEIFER CALF AT SIDE BY PACIFIC COWBOY 40, BORN 3/31/21
CONSIGNOR: CR LONGHORNS, ALEXANDRA DEES



COMMENTS: One of our best! An elite class JP Rio Grande daughter who has been a top producer for us for years. She comes with a flashy Pacific Cowboy 40 heifer at side whose potential is off the charts! Scott wanted something special for this sale and here she is! Updates at CRLonghorns.com





0





J.R. GRAND SLAM



GUNMAN









BOOMERANG C P







PACIFIC COWBOY 40 SIRE OF HEIFER CALF AT SIDE



CR RED PEARL DAUGHTER BY ARCHER TEXA



CR JAMAKA SUN DAUGHTER BY JAMAKA TROUBLE



# **A&S FOXY FIFTY-FIFTY**

O 0 0

DOB: 4/2/15 PH#: 50 REG: CI295719 SIRE: FIFTY FIFTY BCB DAM: RENEGADE'S FOX 224 BREEDING: HEIFER CALF AT SIDE BY TUFF AND GRANDE 2/15, BORN 3/17/21. CONSIGNOR: A&S LAND AND CATTLE, SCOTT & AMELIA PICKER



COMMENTS: OCV'd. Just an incredible example of a great Longhorn!