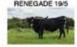

#### **RENEGADES INDIAN GIRL 290**

DOB: 11/2/12 PH#: 290 REG: CL283458
SIRE: RENEGADE 19/5 DAM: EOT OUTBACK INDIAN GIRL
BREEDING: EXPOSED TO TUFF AND GRANDE 2/15 FROM 9/15/20 TO 3/15/2021
CONSIGNOR: FEY LONGHORNS, DANIEL & ANGELINA FEY

**COMMENTS:** Outstanding Renegade 19/5 daughter out of a Boomerang CP daughter: big, powerful cow with eye appeal, easy keeper and calm disposition. Her 2020 heifer by Tuff and Grande 2/15 is a knock out. Bred back the same way. Last measurement was over 75" of heavy horn. More info on www. feylonghorns.com.