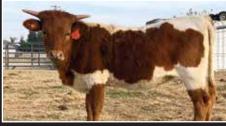

#### **BL RED RIVER KENOSHA 065**

DOB: 1/21/10 SIRE: RED RIVER CHEX 791 PH#: 065 **REG:** CI266724 **DAM: BL BUTLER FLAME** BREEDING: EXPOSED TO GARLAND'S BIG TEX FROM 06/15/20 TO 08/28/20 CONSIGNOR: CLARK'S RANCH, TIM & NICOLE CLARK

**COMMENTS:** Extraordinary female she carries the foundation genetics that the Loomis program was built on. Kenosha's sire has several daughters that are the mid-80s TTT when combined with Phenomenon genetics. On the top side her sire is a full brother to BL Rio Gizzy. Gizzy is the Dam to Bubba Tuff Chex. Will have a calf at side sired by BIG TEX. Extreme potential.

J.R. GRAND SLAM

GARLAND'S BIG TEX **SERVICE SIRE** 

JP RIO GRANDE **GRAND SIRE** 

FARLAP CHEX **GRAND SIRE** 

TIM & NIKOLE CLARK | 541-733-7722 | INFO@6CRLONGHORNS.COM 1111 SOUTH CALAPOOLA ST | SUTHERLIN, OR 97479