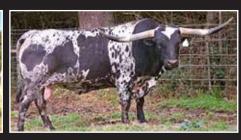

# CC WINDSOR WEDDING WALTZER

DOB: 5/17/18 PH#: 518 REG: CL313837 SIRE: CC VANDALIZM DAM: STORM CLOUD WALTZER BREEDING: EXPOSED TO ROAD MAN BCR 711 FROM 1/1/20 TO 6/25/20 AND BLUE SUED FROM 6/30/20 TO 6/18/21.
CONSIGNOR: ROUGHSHOD RANCH, INGRID HUANG

**COMMENTS:** Stunning blue roan heifer that passes color on to her calves. Previsously halter broke and dog gentle. This heifer has been putting on the horn. Pedigree on her will upgrade your program with bloodlines including Shadowizm, Vanizm, and Matt Dillon. Due to calve by son of Fifty-Fifty BCB before sale.

VANESSA

BLUE SMOKE

STORM CLOUD WALTER DAM

SHADOWIZM GREAT GRAND SIRE

**COMMENTS:** Ellie is a very friendly cow that has produced very well for us. Exposed to CR James Brown for a fall 2021 calf. More info at runningnlonghorns.com.