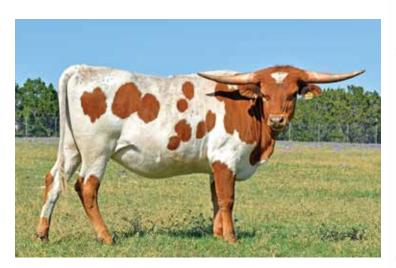

COWBOY TUFF CHEX

**DEL CHARRO** SIRE

COWBOY TUFF CHEX **GRAND SIRE** 

JP RIO GRANDE **GREAT GRAND SIRE** 

DOB: 7/16/19 PH#: 995 REG: CI317603
SIRE: HUBBELLS RIO 007 DAM: CARLA'S ROSE
BREEDING: UNEXPOSED
CONSIGNOR: STRUTHOFF RANCH, LYNN & JOSIE STRUTHOFF

**COMMENTS:** SR 007's Vesper 995 is a large bodied red and white heifer with good conformation. Her dam goes back to Drag Iron. She will be blood tested closer to sale date to ensure she is Johne's Neg and will be up to date on her vaccinations and worming. She sells unexposed to begin your genetic pairing program.

JP RIO GRANDE GRAND SIRE DRAG IRON GRAND SIRE TX W LUCKY LADY GREAT GRAND DAM

J.R. GRAND SLAM