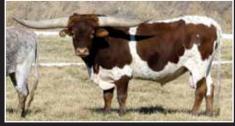

#### **BL RED RIVER KENOSHA 065**

DOB: 1/21/10 SIRE: RED RIVER CHEX 791 PH#: 065 **REG:** CI266724 **DAM: BL BUTLER FLAME** BREEDING: EXPOSED TO GARLAND'S BIG TEX FROM 06/15/20 TO 08/28/20 CONSIGNOR: CLARK'S RANCH, TIM & NICOLE CLARK

**COMMENTS:** Extraordinary female she carries the foundation genetics that the Loomis program was built on. Kenosha's sire has several daughters that are the mid-80s TTT when combined with Phenomenon genetics. On the top side her sire is a full brother to BL Rio Gizzy. Gizzy is the Dam to Bubba Tuff Chex. Will have a calf at side sired by BIG TEX. Extreme potential.