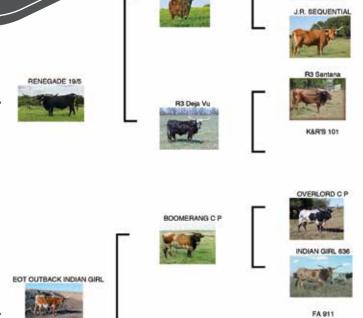

#### **RENEGADES INDIAN GIRL 290**

DOB: 11/2/12 PH#: 290 REG: CL283458
SIRE: RENEGADE 19/5 DAM: EOT OUTBACK INDIAN GIRL
BREEDING: EXPOSED TO TUFF AND GRANDE 2/15 FROM 9/15/20 TO 3/15/2021
CONSIGNOR: FEY LONGHORNS, DANIEL & ANGELINA FEY

**COMMENTS:** Outstanding Renegade 19/5 daughter out of a Boomerang CP daughter: big, powerful cow with eye appeal, easy keeper and calm disposition. Her 2020 heifer by Tuff and Grande 2/15 is a knock out. Bred back the same way. Last measurement was over 75" of heavy horn. More info on www. feylonghorns.com.

J.R. GRAND SLAM

GUNMAN

TUFF AND GRANDE 2/15 SERVICE SIRE TUFF JO DEE FL 2020 HEIFER BY TUFF AND GRANDE 2/15 BOOMERANG C P GRAND SIRE