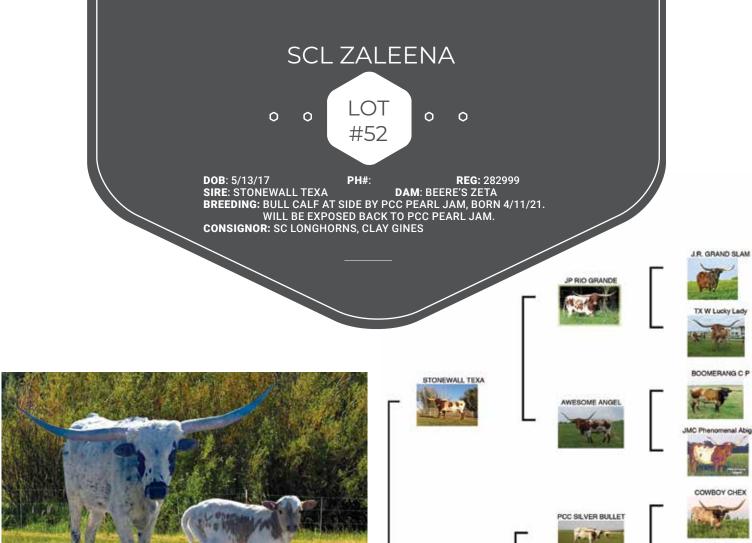

**TOM BRADY 12** SERVICE SIRE

**CONCEALED WEAPON** SIRE

DELTA VAN HORNE **GREAT GRAND DAM** 

O 0 0 0 #31

DOB: 7/25/19 PH#:
SIRE: GD UP YOURS DAM:
BREEDING: NOT EXPOSED
CONSIGNOR: SC LONGHORNS, CLAY GINES **REG**: 283006 DAM: J.R. GALENA