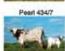

#### **CONCHITA PC433**

0 0

DOB: 1/3/12 PH#: 433 REG: C1279546\*
SIRE: JP RIO GRANDE DAM: EOT BOOMJEWELL 862
BREEDING: HEIFER CALF AT SIDE BY PACIFIC COWBOY 40, BORN 3/31/21
CONSIGNOR: CR LONGHORNS, ALEXANDRA DEES

COMMENTS: One of our best! An elite class JP Rio Grande daughter who has been a top producer for us for years. She comes with a flashy Pacific Cowboy 40 heifer at side whose potential is off the charts! Scott wanted something special for this sale and here she is! Updates at CRLonghorns.com

0

J.R. GRAND SLAM

GUNMAN

BOOMERANG C P

PACIFIC COWBOY 40 SIRE OF HEIFER CALF AT SIDE

CR RED PEARL DAUGHTER BY ARCHER TEXA

CR JAMAKA SUN DAUGHTER BY JAMAKA TROUBLE