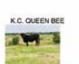

# IM QUEEN BOMBER

0 0

DOB: 8/24/12 SIRE: BOMBER CHEX 80 PH#: 71/2 **REG:** CI291896 DAM: K.C. QUEEN BEE BREEDING: EXPOSED TO CALIFORNIA CHROME LR 6/1/20 TO SALE DATE CONSIGNOR: LUCAS RANCH, MIKE & DR. CATT LUCAS

0

2020 HEIFER CALF SIRED BY CALIFORNIA CHROME LR

JP RIO GRANDE **GRAND SIRE** 

COMMENTS: Beautiful coming 7 year old female that's mid-70s tip-to-tip and rolling out nicely that will mature into the 80s. Her sire King of Clubs made a tremendous impact as well as his full brother J.R. J-Man. Both have daughters in the high 80s as well as producing descendants that will go into the 90s TTT. Calf at side sire by PACIFIC RIO and will be left open to breed to the bull of your choice.