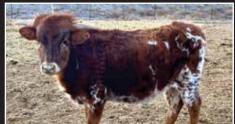

#### **CONCHITA PC433**

0 0

DOB: 1/3/12 PH#: 433 REG: C1279546\*
SIRE: JP RIO GRANDE DAM: EOT BOOMJEWELL 862
BREEDING: HEIFER CALF AT SIDE BY PACIFIC COWBOY 40, BORN 3/31/21
CONSIGNOR: CR LONGHORNS, ALEXANDRA DEES

COMMENTS: One of our best! An elite class JP Rio Grande daughter who has been a top producer for us for years. She comes with a flashy Pacific Cowboy 40 heifer at side whose potential is off the charts! Scott wanted something special for this sale and here she is! Updates at CRLonghorns.com

0

J.R. GRAND SLAM

GUNMAN

BOOMERANG C P

PACIFIC COWBOY 40 SIRE OF HEIFER CALF AT SIDE

CR RED PEARL DAUGHTER BY ARCHER TEXA

CR JAMAKA SUN DAUGHTER BY JAMAKA TROUBLE