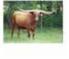

#### **RENEGADES INDIAN GIRL 290**

DOB: 11/2/12 PH#: 290 REG: CL283458
SIRE: RENEGADE 19/5 DAM: EOT OUTBACK INDIAN GIRL
BREEDING: EXPOSED TO TUFF AND GRANDE 2/15 FROM 9/15/20 TO 3/15/2021
CONSIGNOR: FEY LONGHORNS, DANIEL & ANGELINA FEY

**COMMENTS:** Outstanding Renegade 19/5 daughter out of a Boomerang CP daughter: big, powerful cow with eye appeal, easy keeper and calm disposition. Her 2020 heifer by Tuff and Grande 2/15 is a knock out. Bred back the same way. Last measurement was over 75" of heavy horn. More info on www. feylonghorns.com.