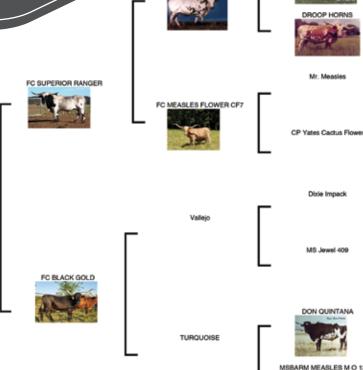

WS JAMAKIZM

SR CLOUT 466 SIRE WS JAMAKIZM GREAT GRAND SIRE JP RIO GRANDE GREAT GRAND SIRE

COMMENTS: ACC Black Pearl brings some good ole' fashion black and white twist to the party. Pearl is an easy going gal and attentive mother, she will bring flair and sweet and steady square lines that come from ACC.

FC SUPERIOR RANGER SIRE

FC MEASLES FLOWER CF7 **GRAND DAM** 

DON QUINTANA **GREAT GRAND SIRE** 

### **EDY RIDGE RANCH**

Lot #17 ACC Black Pearl

Sire: FC Superior Ranger Dam: FC Black Gold DOB: 7/4/16

Lot #48
ML Extra's Dust Burry

008:3/11/15

Sire: Star Extraordinaire

Dam: Star Dust

Bull calf at side born 2/24/21