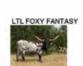

# **A&S FOXY FIFTY-FIFTY**

O 0 0

DOB: 4/2/15 PH#: 50 REG: CI295719 SIRE: FIFTY FIFTY BCB DAM: RENEGADE'S FOX 224 BREEDING: HEIFER CALF AT SIDE BY TUFF AND GRANDE 2/15, BORN 3/17/21. CONSIGNOR: A&S LAND AND CATTLE, SCOTT & AMELIA PICKER

COMMENTS: OCV'd. Just an incredible example of a great Longhorn! She has a loaded pedigree with Fifty-Fifty BCB on the topside and Renegade on the bottom. She produces like clockwork and we finally got a heifer to replace her. The best part is she calved 3/17/21 with a beautiful black and white heifer by Tuff and Grande.

0

**JEAN 223** 

TUFF AND GRANDE 2/15 SERVICE SIRE

FIFTY-FIFTY BCB SIRE

RENEGADE 19/5 **GRAND SIRE** 