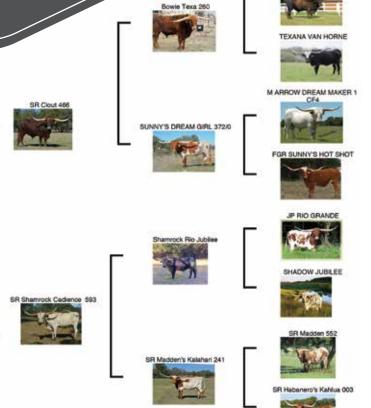

#### SR CLOUT'S KATYDID 930

DOB: 5/15/19
SIRE: SR CLOUT 466
BREEDING: UNEXPOSED

PH#: 930 REG: CI315873
DAM: SR SHAMROCK CADIENCE 593

CONSIGNOR: STRUTHOFF RANCH, LYNN & JOSIE STRUTHOFF

**COMMENTS:** SR Clout's Katydid 930 is sired by our brindle herd sire SR Clout 466 the TLBAA 2019 Get Of Sire Award Winner. She is a large bodied roan heifer with some brindle spots. She will be blood tested closer to sale date to ensure she is Johne's Neg and will be up to date on her vaccinations and worming. She sells unexposed to begin your genetic pairing program.