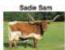

#### **RENEGADES INDIAN GIRL 290**

DOB: 11/2/12 PH#: 290 REG: CL283458
SIRE: RENEGADE 19/5 DAM: EOT OUTBACK INDIAN GIRL
BREEDING: EXPOSED TO TUFF AND GRANDE 2/15 FROM 9/15/20 TO 3/15/2021
CONSIGNOR: FEY LONGHORNS, DANIEL & ANGELINA FEY

**COMMENTS:** Outstanding Renegade 19/5 daughter out of a Boomerang CP daughter: big, powerful cow with eye appeal, easy keeper and calm disposition. Her 2020 heifer by Tuff and Grande 2/15 is a knock out. Bred back the same way. Last measurement was over 75" of heavy horn. More info on www. feylonghorns.com.