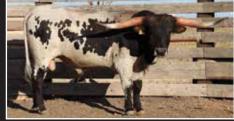

#### WB PEACEFUL ILLUSION

O 0 0 0 #4

**DOB**: 5/14/17 **SIRE**: CR SINGLE ACTION PH#: 17 **REG:** CI307857 **DAM: PEACE OF IROQUOIS** BREEDING: BULL CALF AT SIDE BORN 3/5/21, SIRED BY CR RED HOT TEXAN
WILL PROBABLY BE AI'D TO M.C. HANGIN' TUFF **CONSIGNOR: WB LONGHORNS, BARBARA MCKINNEY** 

COMMENTS: Lovely, well-built heifer with Peacemaker, Concealed Weapon, Fielder. She has a very pretty windswept horn set with twist, and measured 74.75" January (just a little over 3.5 years). She is an excellent mother; her first calf was large and very well fed on her perfect udder! We left her open intentionally after her first calf was born in late fall, and she just calved again this week.