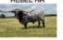

#### WB PEACEFUL ILLUSION

O 0 0 0 #4

**DOB**: 5/14/17 **SIRE**: CR SINGLE ACTION PH#: 17 **REG:** CI307857 **DAM: PEACE OF IROQUOIS** BREEDING: BULL CALF AT SIDE BORN 3/5/21, SIRED BY CR RED HOT TEXAN
WILL PROBABLY BE AI'D TO M.C. HANGIN' TUFF **CONSIGNOR: WB LONGHORNS, BARBARA MCKINNEY** 

COMMENTS: Lovely, well-built heifer with Peacemaker, Concealed Weapon, Fielder. She has a very pretty windswept horn set with twist, and measured 74.75" January (just a little over 3.5 years). She is an excellent mother; her first calf was large and very well fed on her perfect udder! We left her open intentionally after her first calf was born in late fall, and she just calved again this week.

M.C. HANGIN' TUFF AI SIRE

**CONCEALED WEAPON GRAND SIRE** 

PEACEMAKER 44 **GREAT GRAND SIRE** 