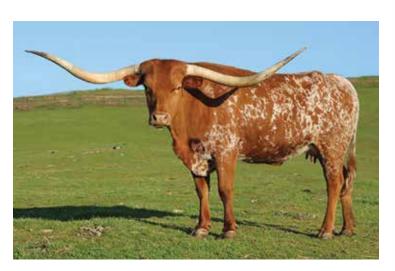

EOT OUTBACK QUEEN

0

BOOMERANG C P

TUFF AND GRANDE 2/15 **SERVICE SIRE** 

2020 BULL CALF BY TUFF AND GRANDE 2/15

SUPER BOWL **GRAND SIRE** 

DOB: 4/4/15 PH#: 66 REG: CI296749\*
SIRE: ATLAS 91/2 DAM: CASINO'S WILD CARD
BREEDING: EXPOSED TO DEL CHARRO FROM 10/1/20 TO 12/20/20.
CONSIGNOR: CABALLO BRAVO LONGHORNS, WARREN & CATHY DORATHY

WS JAMAKIZM

DEL CHARRO SERVICE SIRE CASINO'S ACE DAM'S FULL SISTER TUFF WYNONNA FL LOT #30 MATERNAL HALF SISTER