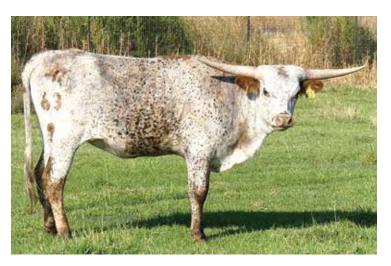

# CR FLORA LINDA

0 0 0 0 #49

DOB: 3/21/18 PH#: 50/8 REG: CI316613
SIRE: CV CASANOVA'S ROUGH RIDER DAM: RFR SENORITA
BREEDING: BULL CALF AT SIDE BY JBR AMERICAN PATRIOT, BORN 3/24/21.
CONSIGNOR: CR LONGHORNS, ALEXANDRA DEES

**COMMENTS:** Flora Linda is a tall elegant heifer who is putting on a lot of horn. She should be 70" at 3 years old with more to go! She has a bull calf at side by JBR American Patriot who is a son of the 100" Eternal Diamond. Get some of these important horn genetics into your herd with this great pair. Updates at CRLonghorns.com

CV COWBOY CASANOVA

RFR SENORITA

JBR AMERICAN PATRIOT SIRE OF BULL CALF AT SIDE

CV COWBOY CASANOVA **GRAND SIRE** 

J.R. GRAND SLAM **GREAT GRAND SIRE** 