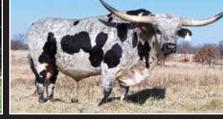

#### **BL RED RIVER KENOSHA 065**

DOB: 1/21/10 SIRE: RED RIVER CHEX 791 PH#: 065 **REG:** CI266724 **DAM: BL BUTLER FLAME** BREEDING: EXPOSED TO GARLAND'S BIG TEX FROM 06/15/20 TO 08/28/20 CONSIGNOR: CLARK'S RANCH, TIM & NICOLE CLARK

**COMMENTS:** Extraordinary female she carries the foundation genetics that the Loomis program was built on. Kenosha's sire has several daughters that are the mid-80s TTT when combined with Phenomenon genetics. On the top side her sire is a full brother to BL Rio Gizzy. Gizzy is the Dam to Bubba Tuff Chex. Will have a calf at side sired by BIG TEX. Extreme potential.