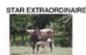

# ML EXTRA'S DUST BUNNY

0 #48

DOB: 3/11/15 PH#:
SIRE: STAR EXTRAORDINAIRE DAM: STAR D
BREEDING: BULL CALF AT SIDE BORN 2/24/21
CONSIGNOR: EDY RIDGE RANCH, ANGELA KNIGHT **REG:** C1298328 **DAM: STAR DUST** 

**COMMENTS:** ML Dust Bunny brings big horn and nice brindle to the pasture. Excellent with her calves and her sweet disposition and gentle genetics she is a solid addition to the herd.

STAR DUST 10/05

0

**BOLT ACTION STAR** 

VJ TOMMIE (AKA UNLIMITED)

STAR EXTRAODINAIRE SIRE

**UPARALLELED 86/6 GRAND SIRE** 

PEACEMAKER 44 **GREAT GRAND SIRE** 