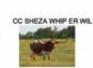

# CC WINDSOR WEDDING WALTZER

DOB: 5/17/18 PH#: 518 REG: CL313837 SIRE: CC VANDALIZM DAM: STORM CLOUD WALTZER BREEDING: EXPOSED TO ROAD MAN BCR 711 FROM 1/1/20 TO 6/25/20 AND BLUE SUED FROM 6/30/20 TO 6/18/21.
CONSIGNOR: ROUGHSHOD RANCH, INGRID HUANG

**COMMENTS:** Stunning blue roan heifer that passes color on to her calves. Previsously halter broke and dog gentle. This heifer has been putting on the horn. Pedigree on her will upgrade your program with bloodlines including Shadowizm, Vanizm, and Matt Dillon. Due to calve by son of Fifty-Fifty BCB before sale.

VANESSA

BLUE SMOKE

STORM CLOUD WALTER DAM

SHADOWIZM GREAT GRAND SIRE

**COMMENTS:** Ellie is a very friendly cow that has produced very well for us. Exposed to CR James Brown for a fall 2021 calf. More info at runningnlonghorns.com.