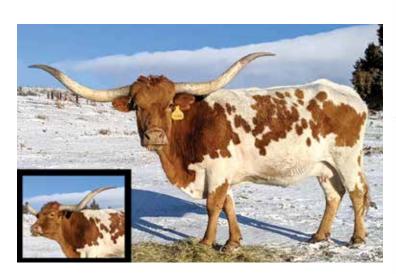

#### WB PEACEFUL ILLUSION

O 0 0 0 #4

**DOB**: 5/14/17 **SIRE**: CR SINGLE ACTION PH#: 17 **REG:** CI307857 **DAM: PEACE OF IROQUOIS** BREEDING: BULL CALF AT SIDE BORN 3/5/21, SIRED BY CR RED HOT TEXAN
WILL PROBABLY BE AI'D TO M.C. HANGIN' TUFF **CONSIGNOR: WB LONGHORNS, BARBARA MCKINNEY** 

COMMENTS: Lovely, well-built heifer with Peacemaker, Concealed Weapon, Fielder. She has a very pretty windswept horn set with twist, and measured 74.75" January (just a little over 3.5 years). She is an excellent mother; her first calf was large and very well fed on her perfect udder! We left her open intentionally after her first calf was born in late fall, and she just calved again this week.