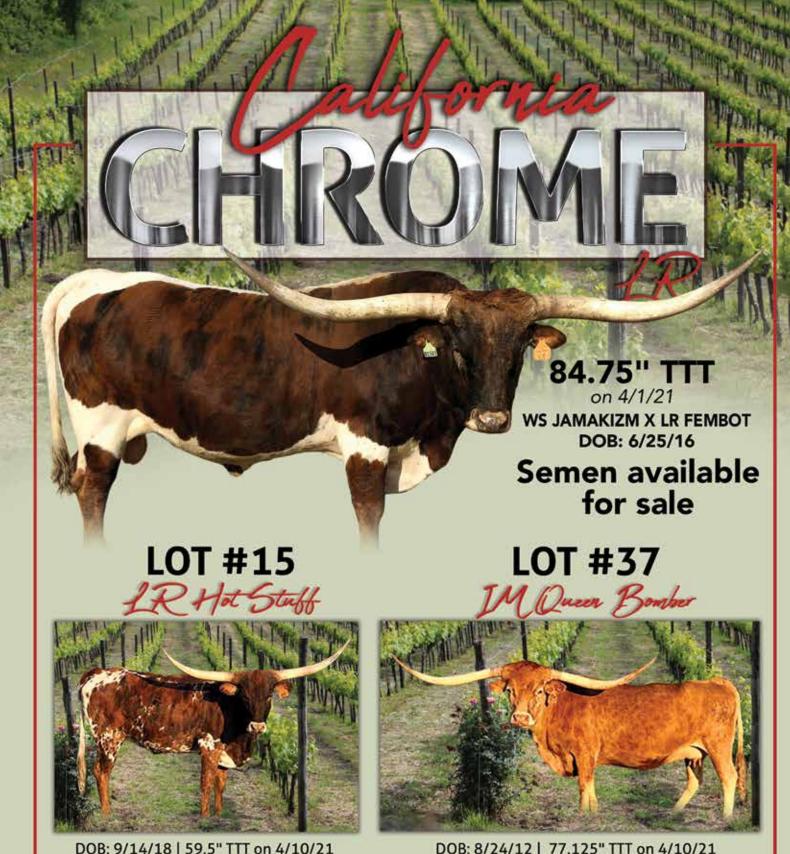

#### **Lucas Ranch**

Mike & Dr. Catt Lucas www.lucasranch.net Lots: 15, 37

WS JAMAKIZM

3 W LEGENDS YOUNG GUNS

DOUBLE TUFF CHEX **SERVICE SIRE** 

DRAG IRON **GRAND SIRE** 

OVERHEAD **GRAND SIRE** 

DOB: 9/14/18 | 59.5" TTT on 4/10/21 California Chrome LR x Hot Sequela PC

DOB: 8/24/12 | 77.125" TTT on 4/10/21 Service Sire: California Chrome LR Bomber Chex 80 x K.C. Queen Bee

Bakersfield, CA www.lucasranch.net

Mike & Dr. Catt Lucas 661-805-3074

0 0 0 0 #15

DOB: 9/14/18 PH: SIRE: CALIFORNIA CHROME LR PH#: 85 **REG:** CI315515 DAM: HOT SEQUELA PC BREEDING: Al'D WITH HEIFER SEXED SEMEN TO REBEL HR ON 9/22/20 CONSIGNOR: LUCAS RANCH, MIKE & DR. CATT LUCAS

**COMMENTS:** Hottie is a standout in any pasture. She has a beautiful brindle coat, great conformation, and already showing early signs of twist. She is hay cube friendly and easy to work. The cherry on top is that she is bred with heifer sexed semen to the great, Rebel HR. More info @ www.LucasRanch.net

# IM QUEEN BOMBER

0 0

DOB: 8/24/12 SIRE: BOMBER CHEX 80 PH#: 71/2 **REG:** CI291896 DAM: K.C. QUEEN BEE BREEDING: EXPOSED TO CALIFORNIA CHROME LR 6/1/20 TO SALE DATE CONSIGNOR: LUCAS RANCH, MIKE & DR. CATT LUCAS

0

2020 HEIFER CALF SIRED BY CALIFORNIA CHROME LR

JP RIO GRANDE **GRAND SIRE** 

COMMENTS: Beautiful coming 7 year old female that's mid-70s tip-to-tip and rolling out nicely that will mature into the 80s. Her sire King of Clubs made a tremendous impact as well as his full brother J.R. J-Man. Both have daughters in the high 80s as well as producing descendants that will go into the 90s TTT. Calf at side sire by PACIFIC RIO and will be left open to breed to the bull of your choice.