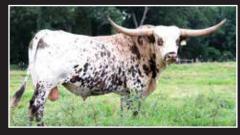

**GREAT GRAND SIRE** 

# **GLR RIO JAMAMAX**



DOB: 3/1/16 PH#: 605 REG: CL298785 SIRE: CV CASANOVA'S ROUGH RIDER DAM: CR GRAND AIM BREEDING: HEIFER CALF AT SIDE BY TUFF AND GRANDE, BORN 3/25/21 CONSIGNOR: FEY LONGHORNS, DANIEL & ANGELINA FEY



COMMENTS: Super pedigree behind this young cow with CV Cowboy Casanova, JP Rio Grande, Archer Texa 290, Maximus ST, Hunts Command Respect and JR Grand Slam. She measured 70" T2T as a young 4-year old. Bred to our Cowboy Tuff Chex son for an exciting calf. More info on www.feylonghorns. com.





0



































TUFF AND GRANDE 2/15 SIRE OF CALF AT SIDE

2021 HEIFER AT SIDE BY TUFF AND GRANDE 2/15 CV COWBOY CASANOVA **GRAND SIRE** 











COWBOY TUFF CHEX AI SIRE DIEGO'S HOT SHOT GRAND SIRE GF G-MAN GREAT GRAND SIRE













MISS ZIGFIELD

PCC PEARL JAM CALF'S SIRE & SERVICE SIRE

PCC HORIZON DAM'S 1/2 SISTER JP RIO GRANDE **GRAND SIRE** 



# **BG SWEET DREAMS**

0 0 0

DOB: 1/6/15 PH#: 51 REG: CI292777 SIRE: RJF SITTIN DREAMER DAM: WS OVERBOARD BREEDING: HEIFER CALF AT SIDE BY RJF FROSTBITE, BORN 3/30/21. CONSIGNOR: A&S LAND AND CATTLE, SCOTT & AMELIA PICKER



COMMENTS: OCV'd. Colorful, gentle and smooth. This cow has great mothering instincts and passes on her solid frame. We are keeping her heifer who is killing it in the horn department. We have her confirmed bred to RJF Frostbite and should have her calf by side.































RJF FROSTBITE BULL SIRE OF CALF AT SIDE



A&S TUFF DREAM 2017 BULL BY TUFF'S RUFF 'N ROWDY



2021 HEIFER CALF AT SIDE BY RJF FROSTBITE



# See you next y