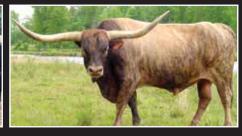

& NICOLE CLARK







J.R. GRAND SLAM

JBR Chattahooche









GARLAND'S BIG TEX SIRE OF CALF AT SIDE JP RIO GRANDE SIRE

**WS JAMAKIZM GREAT GRAND SIRE** 

# CC WINDSOR WEDDING WALTZER

DOB: 5/17/18 PH#: 518 REG: CL313837 SIRE: CC VANDALIZM DAM: STORM CLOUD WALTZER BREEDING: EXPOSED TO ROAD MAN BCR 711 FROM 1/1/20 TO 6/25/20 AND BLUE SUED FROM 6/30/20 TO 6/18/21.
CONSIGNOR: ROUGHSHOD RANCH, INGRID HUANG



**COMMENTS:** Stunning blue roan heifer that passes color on to her calves. Previsously halter broke and dog gentle. This heifer has been putting on the horn. Pedigree on her will upgrade your program with bloodlines including Shadowizm, Vanizm, and Matt Dillon. Due to calve by son of Fifty-Fifty BCB before sale.











VANESSA

BLUE SMOKE

















STORM CLOUD WALTER DAM



SHADOWIZM GREAT GRAND SIRE





**COMMENTS:** Ellie is a very friendly cow that has produced very well for us. Exposed to CR James Brown for a fall 2021 calf. More info at runningnlonghorns.com.



JP RIO GRANDE



CR JAMES BROWN SERVICE SIRE



89 BLACK EYED KATE DAUGHTER BY RJF LIQUIDITY



CV COWBOY CASANOVA **GRAND SIRE** 





0 0 0 #45

DOB: 3/15/19 PH#: 46 REG: SIRE: CR RED HOT TEXAN DAM: STAR'S PERF BREEDING: WILL BE AI'D PRIOR TO SALE TO DRAG IRON AND/OR M.C. HANGIN' TUFF CONSIGNOR: WB LONGHORNS, BARBARA MCKINNEY **REG:** CI324353 **DAM: STAR'S PERFECT** 



COMMENTS: This heifer is large, with a stacked pedigree including; Peacemaker, Starbase Commander, First Command, Archer Texa (Texana Van Horne). Vixen measured 58" ttt in January.











0







WS JAMAKIZM