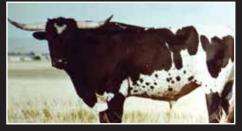

#### **RENEGADES INDIAN GIRL 290**

DOB: 11/2/12 PH#: 290 REG: CL283458
SIRE: RENEGADE 19/5 DAM: EOT OUTBACK INDIAN GIRL
BREEDING: EXPOSED TO TUFF AND GRANDE 2/15 FROM 9/15/20 TO 3/15/2021
CONSIGNOR: FEY LONGHORNS, DANIEL & ANGELINA FEY

**COMMENTS:** Outstanding Renegade 19/5 daughter out of a Boomerang CP daughter: big, powerful cow with eye appeal, easy keeper and calm disposition. Her 2020 heifer by Tuff and Grande 2/15 is a knock out. Bred back the same way. Last measurement was over 75" of heavy horn. More info on www. feylonghorns.com.

J.R. GRAND SLAM

GUNMAN

TUFF AND GRANDE 2/15 SERVICE SIRE TUFF JO DEE FL 2020 HEIFER BY TUFF AND GRANDE 2/15 BOOMERANG C P GRAND SIRE