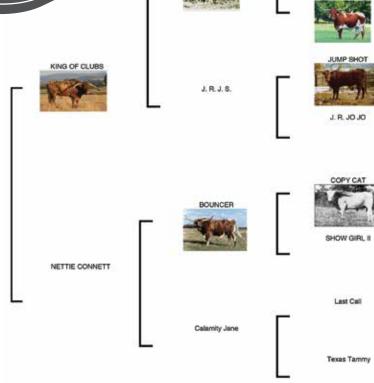

#### **RENEGADES INDIAN GIRL 290**

DOB: 11/2/12 PH#: 290 REG: CL283458
SIRE: RENEGADE 19/5 DAM: EOT OUTBACK INDIAN GIRL
BREEDING: EXPOSED TO TUFF AND GRANDE 2/15 FROM 9/15/20 TO 3/15/2021
CONSIGNOR: FEY LONGHORNS, DANIEL & ANGELINA FEY

**COMMENTS:** Outstanding Renegade 19/5 daughter out of a Boomerang CP daughter: big, powerful cow with eye appeal, easy keeper and calm disposition. Her 2020 heifer by Tuff and Grande 2/15 is a knock out. Bred back the same way. Last measurement was over 75" of heavy horn. More info on www. feylonghorns.com.