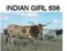

#### **RENEGADES INDIAN GIRL 290**

DOB: 11/2/12 PH#: 290 REG: CL283458
SIRE: RENEGADE 19/5 DAM: EOT OUTBACK INDIAN GIRL
BREEDING: EXPOSED TO TUFF AND GRANDE 2/15 FROM 9/15/20 TO 3/15/2021
CONSIGNOR: FEY LONGHORNS, DANIEL & ANGELINA FEY

**COMMENTS:** Outstanding Renegade 19/5 daughter out of a Boomerang CP daughter: big, powerful cow with eye appeal, easy keeper and calm disposition. Her 2020 heifer by Tuff and Grande 2/15 is a knock out. Bred back the same way. Last measurement was over 75" of heavy horn. More info on www. feylonghorns.com.