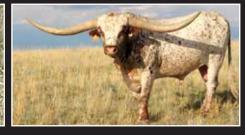

#### **RENEGADES INDIAN GIRL 290**

DOB: 11/2/12 PH#: 290 REG: CL283458
SIRE: RENEGADE 19/5 DAM: EOT OUTBACK INDIAN GIRL
BREEDING: EXPOSED TO TUFF AND GRANDE 2/15 FROM 9/15/20 TO 3/15/2021
CONSIGNOR: FEY LONGHORNS, DANIEL & ANGELINA FEY

**COMMENTS:** Outstanding Renegade 19/5 daughter out of a Boomerang CP daughter: big, powerful cow with eye appeal, easy keeper and calm disposition. Her 2020 heifer by Tuff and Grande 2/15 is a knock out. Bred back the same way. Last measurement was over 75" of heavy horn. More info on www. feylonghorns.com.