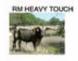

**COMMENTS:** Excellent roan Cowboy Casanova daughter out of a RM Heavy Touch daughter with swoopy horns that measured 67.5" T2T at 40 months. Raised a gorgeous, colorful 2020 heifer by Tuff and Grande 2/15. Bred back the same way. More info on www.feylonghorns.com.