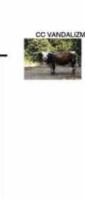

# CC WINDSOR WEDDING WALTZER

DOB: 5/17/18 PH#: 518 REG: CL313837 SIRE: CC VANDALIZM DAM: STORM CLOUD WALTZER BREEDING: EXPOSED TO ROAD MAN BCR 711 FROM 1/1/20 TO 6/25/20 AND BLUE SUED FROM 6/30/20 TO 6/18/21.
CONSIGNOR: ROUGHSHOD RANCH, INGRID HUANG

**COMMENTS:** Stunning blue roan heifer that passes color on to her calves. Previsously halter broke and dog gentle. This heifer has been putting on the horn. Pedigree on her will upgrade your program with bloodlines including Shadowizm, Vanizm, and Matt Dillon. Due to calve by son of Fifty-Fifty BCB before sale.

VANESSA

BLUE SMOKE

STORM CLOUD WALTER DAM

SHADOWIZM GREAT GRAND SIRE

**COMMENTS:** Ellie is a very friendly cow that has produced very well for us. Exposed to CR James Brown for a fall 2021 calf. More info at runningnlonghorns.com.