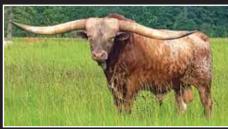

BOOMERANG C P







PACIFIC COWBOY 40 SIRE OF HEIFER CALF AT SIDE



CR RED PEARL DAUGHTER BY ARCHER TEXA



CR JAMAKA SUN DAUGHTER BY JAMAKA TROUBLE



# **A&S FOXY FIFTY-FIFTY**

O 0 0

DOB: 4/2/15 PH#: 50 REG: CI295719 SIRE: FIFTY FIFTY BCB DAM: RENEGADE'S FOX 224 BREEDING: HEIFER CALF AT SIDE BY TUFF AND GRANDE 2/15, BORN 3/17/21. CONSIGNOR: A&S LAND AND CATTLE, SCOTT & AMELIA PICKER



COMMENTS: OCV'd. Just an incredible example of a great Longhorn! She has a loaded pedigree with Fifty-Fifty BCB on the topside and Renegade on the bottom. She produces like clockwork and we finally got a heifer to replace her. The best part is she calved 3/17/21 with a beautiful black and white heifer by Tuff and Grande.





0























**JEAN 223** 



TUFF AND GRANDE 2/15 SERVICE SIRE



FIFTY-FIFTY BCB SIRE



RENEGADE 19/5 **GRAND SIRE** 

# SUPER QUEEN 11/8

O 0 0

DOB: 4/30/11 PH#: 11/18 REG: CL27540: SIRE: GRASS ROOTS BIG SUPER DAM: EOT OUTBACK QUEEN BREEDING: EXPOSED TO TUFF AND GRANDE 2/15 FROM 6/1/20 TO 8/30/20 CONSIGNOR: FEY LONGHORNS, DANIEL & ANGELINA FEY **REG:** CL275402









**COMMENTS:** Big bodied Super Bowl granddaughter out of Boomerang CP daughter, exposed to our Cowboy Tuff Chex son. We are retaining her 2019 heifer by Atlas 91/2 and we sold her 2020 bull by Tuff and Grande 2/15 as a herd sire prospect. Last measurement was over 77" T2T. More info on www. feylonghorns.com.



EOT OUTBACK QUEEN

0



BOOMERANG C P















TUFF AND GRANDE 2/15 **SERVICE SIRE** 



2020 BULL CALF BY TUFF AND GRANDE 2/15



SUPER BOWL **GRAND SIRE** 









D