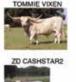

JP RIO GRANDE

CR JAMES BROWN SERVICE SIRE

89 BLACK EYED KATE DAUGHTER BY RJF LIQUIDITY

CV COWBOY CASANOVA **GRAND SIRE** 

0 0 0 #45

DOB: 3/15/19 PH#: 46 REG: SIRE: CR RED HOT TEXAN DAM: STAR'S PERF BREEDING: WILL BE AI'D PRIOR TO SALE TO DRAG IRON AND/OR M.C. HANGIN' TUFF CONSIGNOR: WB LONGHORNS, BARBARA MCKINNEY **REG:** CI324353 **DAM: STAR'S PERFECT** 

COMMENTS: This heifer is large, with a stacked pedigree including; Peacemaker, Starbase Commander, First Command, Archer Texa (Texana Van Horne). Vixen measured 58" ttt in January.

0

WS JAMAKIZM

**DRAG IRON** POTENTIAL AI SIRE

M.C. HANGIN' TUFF POTENTIAL AI SIRE

ARCHER TEXA **GRAND SIRE** 