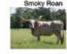

#### SR CLOUT'S KATYDID 930

DOB: 5/15/19
SIRE: SR CLOUT 466
BREEDING: UNEXPOSED

PH#: 930 REG: CI315873
DAM: SR SHAMROCK CADIENCE 593

CONSIGNOR: STRUTHOFF RANCH, LYNN & JOSIE STRUTHOFF

**COMMENTS:** SR Clout's Katydid 930 is sired by our brindle herd sire SR Clout 466 the TLBAA 2019 Get Of Sire Award Winner. She is a large bodied roan heifer with some brindle spots. She will be blood tested closer to sale date to ensure she is Johne's Neg and will be up to date on her vaccinations and worming. She sells unexposed to begin your genetic pairing program.

WS JAMAKIZM

SR CLOUT 466 SIRE WS JAMAKIZM GREAT GRAND SIRE JP RIO GRANDE GREAT GRAND SIRE

COMMENTS: ACC Black Pearl brings some good ole' fashion black and white twist to the party. Pearl is an easy going gal and attentive mother, she will bring flair and sweet and steady square lines that come from ACC.