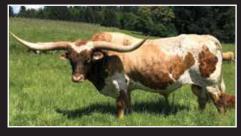

J.R. GRAND SLAM



GUNMAN









BOOMERANG C P







PACIFIC COWBOY 40 SIRE OF HEIFER CALF AT SIDE



CR RED PEARL DAUGHTER BY ARCHER TEXA



CR JAMAKA SUN DAUGHTER BY JAMAKA TROUBLE



# **A&S FOXY FIFTY-FIFTY**

O 0 0

DOB: 4/2/15 PH#: 50 REG: CI295719 SIRE: FIFTY FIFTY BCB DAM: RENEGADE'S FOX 224 BREEDING: HEIFER CALF AT SIDE BY TUFF AND GRANDE 2/15, BORN 3/17/21. CONSIGNOR: A&S LAND AND CATTLE, SCOTT & AMELIA PICKER



COMMENTS: OCV'd. Just an incredible example of a great Longhorn! She has a loaded pedigree with Fifty-Fifty BCB on the topside and Renegade on the bottom. She produces like clockwork and we finally got a heifer to replace her. The best part is she calved 3/17/21 with a beautiful black and white heifer by Tuff and Grande.





0























**JEAN 223** 



TUFF AND GRANDE 2/15 SERVICE SIRE



FIFTY-FIFTY BCB SIRE



RENEGADE 19/5 **GRAND SIRE** 

# SUPER QUEEN 11/8

O 0 0

DOB: 4/30/11 PH#: 11/18 REG: CL27540: SIRE: GRASS ROOTS BIG SUPER DAM: EOT OUTBACK QUEEN BREEDING: EXPOSED TO TUFF AND GRANDE 2/15 FROM 6/1/20 TO 8/30/20 CONSIGNOR: FEY LONGHORNS, DANIEL & ANGELINA FEY **REG:** CL275402









**COMMENTS:** Big bodied Super Bowl granddaughter out of Boomerang CP daughter, exposed to our Cowboy Tuff Chex son. We are retaining her 2019 heifer by Atlas 91/2 and we sold her 2020 bull by Tuff and Grande 2/15 as a herd sire prospect. Last measurement was over 77" T2T. More info on www. feylonghorns.com.



EOT OUTBACK QUEEN

0



BOOMERANG C P















TUFF AND GRANDE 2/15 **SERVICE SIRE** 



2020 BULL CALF BY TUFF AND GRANDE 2/15