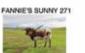

#### SUNNY'S STAR CB

O 0 0 0 #8

DOB: 4/30/19 SIRE: REBEL HR PH#: 924 **REG:** CTI322234\* SIRE: REBEL HR

DAM: FANNIE'S SUNNY 271

BREEDING: EXPOSED TO CALIFORNIA CHROME LR FROM 3/6/21 TO 5/30/21

CONSIGNOR: CABALLO BRAVO LONGHORNS, WARREN & CATHY DORATHY