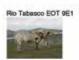

### BAR H BABY GIRL

0 0 0 #40

DOB: 4/10/18 PH#:
SIRE: EIGHT SECONDS CHEX DAM: LACEY CB
BREEDING: AI TO DRAG IRON 12-1-20. EXPOSED TO JTW MESCALERO
FROM 1-1-20 TO SALE DATE
FROM 1-4-20 TO SALE DATE

COMMENTS: Very correct was 60" at 24 months AI'd to Drag Iron on 12-1-20 and turned out with the late Ty Wehrings bull, JTW Mescalero either way it's a home run. She has been parent verified and DNA is on file with the TLBAA so you are assured what you are getting.

0

COWBOY UP CHEX

NIGHT LADY BL826

**DRAG IRON** AI SIRE

EIGHT SECONDS CHEX SIRE

RIO TABASCO EOT 9E1 **GRAND SIRE** 