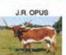

# CR FLORA LINDA

0 0 0 0 #49

DOB: 3/21/18 PH#: 50/8 REG: CI316613
SIRE: CV CASANOVA'S ROUGH RIDER DAM: RFR SENORITA
BREEDING: BULL CALF AT SIDE BY JBR AMERICAN PATRIOT, BORN 3/24/21.
CONSIGNOR: CR LONGHORNS, ALEXANDRA DEES

**COMMENTS:** Flora Linda is a tall elegant heifer who is putting on a lot of horn. She should be 70" at 3 years old with more to go! She has a bull calf at side by JBR American Patriot who is a son of the 100" Eternal Diamond. Get some of these important horn genetics into your herd with this great pair. Updates at CRLonghorns.com

CV COWBOY CASANOVA

RFR SENORITA

JBR AMERICAN PATRIOT SIRE OF BULL CALF AT SIDE

CV COWBOY CASANOVA **GRAND SIRE** 

J.R. GRAND SLAM **GREAT GRAND SIRE** 