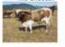

#### **RENEGADES INDIAN GIRL 290**

DOB: 11/2/12 PH#: 290 REG: CL283458
SIRE: RENEGADE 19/5 DAM: EOT OUTBACK INDIAN GIRL
BREEDING: EXPOSED TO TUFF AND GRANDE 2/15 FROM 9/15/20 TO 3/15/2021
CONSIGNOR: FEY LONGHORNS, DANIEL & ANGELINA FEY

**COMMENTS:** Outstanding Renegade 19/5 daughter out of a Boomerang CP daughter: big, powerful cow with eye appeal, easy keeper and calm disposition. Her 2020 heifer by Tuff and Grande 2/15 is a knock out. Bred back the same way. Last measurement was over 75" of heavy horn. More info on www. feylonghorns.com.