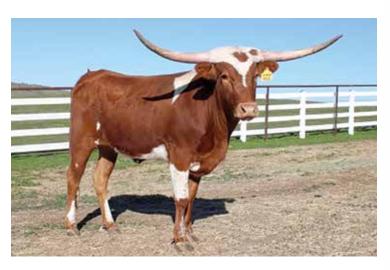

#### SUNNY'S STAR CB

O 0 0 0 #8

DOB: 4/30/19 SIRE: REBEL HR PH#: 924 **REG:** CTI322234\* SIRE: REBEL HR

DAM: FANNIE'S SUNNY 271

BREEDING: EXPOSED TO CALIFORNIA CHROME LR FROM 3/6/21 TO 5/30/21

CONSIGNOR: CABALLO BRAVO LONGHORNS, WARREN & CATHY DORATHY