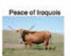

#### WB PEACEFUL ILLUSION

O 0 0 0 #4

**DOB**: 5/14/17 **SIRE**: CR SINGLE ACTION PH#: 17 **REG:** CI307857 **DAM: PEACE OF IROQUOIS** BREEDING: BULL CALF AT SIDE BORN 3/5/21, SIRED BY CR RED HOT TEXAN
WILL PROBABLY BE AI'D TO M.C. HANGIN' TUFF **CONSIGNOR: WB LONGHORNS, BARBARA MCKINNEY** 

COMMENTS: Lovely, well-built heifer with Peacemaker, Concealed Weapon, Fielder. She has a very pretty windswept horn set with twist, and measured 74.75" January (just a little over 3.5 years). She is an excellent mother; her first calf was large and very well fed on her perfect udder! We left her open intentionally after her first calf was born in late fall, and she just calved again this week.

M.C. HANGIN' TUFF AI SIRE

**CONCEALED WEAPON GRAND SIRE** 

PEACEMAKER 44 **GREAT GRAND SIRE** 