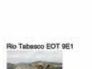

### BAR H BABY GIRL

0 0 0 #40

DOB: 4/10/18 PH#:
SIRE: EIGHT SECONDS CHEX DAM: LACEY CB
BREEDING: AI TO DRAG IRON 12-1-20. EXPOSED TO JTW MESCALERO
FROM 1-1-20 TO SALE DATE
FROM 1-4-20 TO SALE DATE

COMMENTS: Very correct was 60" at 24 months AI'd to Drag Iron on 12-1-20 and turned out with the late Ty Wehrings bull, JTW Mescalero either way it's a home run. She has been parent verified and DNA is on file with the TLBAA so you are assured what you are getting.

0

COWBOY UP CHEX

NIGHT LADY BL826

**DRAG IRON** AI SIRE

EIGHT SECONDS CHEX SIRE

RIO TABASCO EOT 9E1 **GRAND SIRE** 