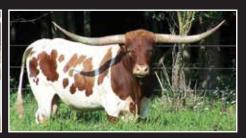

COWBOY TUFF CHEX

**DEL CHARRO** SIRE

COWBOY TUFF CHEX **GRAND SIRE** 

JP RIO GRANDE **GREAT GRAND SIRE** 

DOB: 7/16/19 PH#: 995 REG: CI317603
SIRE: HUBBELLS RIO 007 DAM: CARLA'S ROSE
BREEDING: UNEXPOSED
CONSIGNOR: STRUTHOFF RANCH, LYNN & JOSIE STRUTHOFF

**COMMENTS:** SR 007's Vesper 995 is a large bodied red and white heifer with good conformation. Her dam goes back to Drag Iron. She will be blood tested closer to sale date to ensure she is Johne's Neg and will be up to date on her vaccinations and worming. She sells unexposed to begin your genetic pairing program.

JP RIO GRANDE GRAND SIRE DRAG IRON GRAND SIRE TX W LUCKY LADY GREAT GRAND DAM

J.R. GRAND SLAM