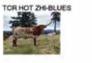

# **BOLERO'S DREAM TANGO**

DOB: 4/3/15 PH#: 4 REG: CI296966
SIRE: CASINO'S BOLERO DAM: 7-11 DAYDREAMER
BREEDING: CALF AT SIDE PENDING BIRTH. BRED TO CR RED HOT TEXAN
CONSIGNOR: WB LONGHORNS, BARBARA MCKINNEY

**COMMENTS:** Tango raises the fattest calf in the pasture every year and has a perfect udder! She is a very pretty brindle with horns that are almost 70", and beginning to twist. Her first calf was a bull that we used for a few years and therefore I have a couple of her granddaughters that I have retained, as well as a grandson who will be used as a junior/clean up bull this year; as I hope to start to Al.

0

FEY'S RIO CASINO

FIELD OF FORGET

7-11 ZHI-BLUES

CR RED HOT TEXAN SERVICE SIRE

WB MIDNIGHT ALARM 2017 BULL BY CR SINGLE ACTION

JP RIO GRANDE GREAT GRAND SIRE