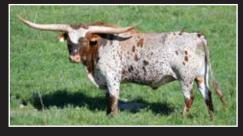

# CC WINDSOR WEDDING WALTZER

DOB: 5/17/18 PH#: 518 REG: CL313837 SIRE: CC VANDALIZM DAM: STORM CLOUD WALTZER BREEDING: EXPOSED TO ROAD MAN BCR 711 FROM 1/1/20 TO 6/25/20 AND BLUE SUED FROM 6/30/20 TO 6/18/21.
CONSIGNOR: ROUGHSHOD RANCH, INGRID HUANG

**COMMENTS:** Stunning blue roan heifer that passes color on to her calves. Previsously halter broke and dog gentle. This heifer has been putting on the horn. Pedigree on her will upgrade your program with bloodlines including Shadowizm, Vanizm, and Matt Dillon. Due to calve by son of Fifty-Fifty BCB before sale.

VANESSA

BLUE SMOKE

STORM CLOUD WALTER DAM

SHADOWIZM GREAT GRAND SIRE

**COMMENTS:** Ellie is a very friendly cow that has produced very well for us. Exposed to CR James Brown for a fall 2021 calf. More info at runningnlonghorns.com.