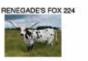

# **A&S FOXY FIFTY-FIFTY**

O 0 0

DOB: 4/2/15 PH#: 50 REG: CI295719 SIRE: FIFTY FIFTY BCB DAM: RENEGADE'S FOX 224 BREEDING: HEIFER CALF AT SIDE BY TUFF AND GRANDE 2/15, BORN 3/17/21. CONSIGNOR: A&S LAND AND CATTLE, SCOTT & AMELIA PICKER

COMMENTS: OCV'd. Just an incredible example of a great Longhorn! She has a loaded pedigree with Fifty-Fifty BCB on the topside and Renegade on the bottom. She produces like clockwork and we finally got a heifer to replace her. The best part is she calved 3/17/21 with a beautiful black and white heifer by Tuff and Grande.

0

**JEAN 223** 

TUFF AND GRANDE 2/15 SERVICE SIRE

FIFTY-FIFTY BCB SIRE

RENEGADE 19/5 **GRAND SIRE** 