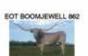

#### **CONCHITA PC433**

0 0

DOB: 1/3/12 PH#: 433 REG: C1279546\*
SIRE: JP RIO GRANDE DAM: EOT BOOMJEWELL 862
BREEDING: HEIFER CALF AT SIDE BY PACIFIC COWBOY 40, BORN 3/31/21
CONSIGNOR: CR LONGHORNS, ALEXANDRA DEES

COMMENTS: One of our best! An elite class JP Rio Grande daughter who has been a top producer for us for years. She comes with a flashy Pacific Cowboy 40 heifer at side whose potential is off the charts! Scott wanted something special for this sale and here she is! Updates at CRLonghorns.com

0

J.R. GRAND SLAM

GUNMAN

BOOMERANG C P

PACIFIC COWBOY 40 SIRE OF HEIFER CALF AT SIDE

CR RED PEARL DAUGHTER BY ARCHER TEXA

CR JAMAKA SUN DAUGHTER BY JAMAKA TROUBLE