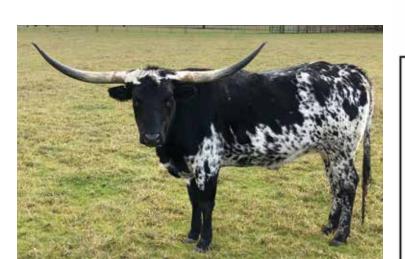

#### **JMK LAINEY GRACE**

0

**CONSIGNOR: KLAMPE CATTLE COMPANY, MIKE KLAMPE** 

**DOB**: 8/27/17 **SIRE**: JMK DRAGMEISTER PH#: **REG:** C1327121 SIRE: JMK DRAGMEISTER DAM: K.C. JAZZMIN
BREEDING: EXPOSED TO DOUBLE TUFF CHEX (SON OF COWBOY TUFF CHEX)
FROM101/2020 TO 04/01/2021

WS JAMAKIZM

3 W LEGENDS YOUNG GUNS

DOUBLE TUFF CHEX **SERVICE SIRE** 

DRAG IRON **GRAND SIRE** 

OVERHEAD **GRAND SIRE** 

DOB: 9/14/18 | 59.5" TTT on 4/10/21 California Chrome LR x Hot Sequela PC

DOB: 8/24/12 | 77.125" TTT on 4/10/21 Service Sire: California Chrome LR Bomber Chex 80 x K.C. Queen Bee