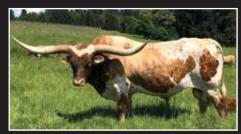

### TUFF WYNONNA FL

0

DOB: 2/16/19 PH#: 112 REG: CL321081 SIRE: TUFF AND GRANDE 2/15 DAM: CASINO'S WILD CARD BREEDING: BREEDING INFO UPDATED AT SALE TIME CONSIGNOR: FEY LONGHORNS, DANIEL & ANGELINA FEY

COMMENTS: Scott asked us to consign one of our best and here she is: over 60" T2T at 24 months! Sired by our Cowboy Tuff Chex son and out of a full sister of 86" T2T Casino's Ace (now owned by Hudson Longhorns). Wynonna's maternal half-sister Atlas' Ace is also in the 80's as a 5-year old. Exposed to our Pacific Cowboy (94" T2T) son King Tide 144. Don't miss out on this elite consignment - pictured at 20 months. More info on www.feylonghorns.com.

COWBOY TUFF CHEX

COWBOY CHEX

BL RIO CATCHIT

ATLAS' ACE LOT#36 MATERNAL HALF SISTER