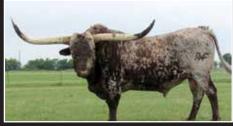

#### **RENEGADES INDIAN GIRL 290**

DOB: 11/2/12 PH#: 290 REG: CL283458
SIRE: RENEGADE 19/5 DAM: EOT OUTBACK INDIAN GIRL
BREEDING: EXPOSED TO TUFF AND GRANDE 2/15 FROM 9/15/20 TO 3/15/2021
CONSIGNOR: FEY LONGHORNS, DANIEL & ANGELINA FEY

**COMMENTS:** Outstanding Renegade 19/5 daughter out of a Boomerang CP daughter: big, powerful cow with eye appeal, easy keeper and calm disposition. Her 2020 heifer by Tuff and Grande 2/15 is a knock out. Bred back the same way. Last measurement was over 75" of heavy horn. More info on www. feylonghorns.com.