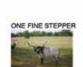

#### WB PEACEFUL ILLUSION

O 0 0 0 #4

**DOB**: 5/14/17 **SIRE**: CR SINGLE ACTION PH#: 17 **REG:** CI307857 **DAM: PEACE OF IROQUOIS** BREEDING: BULL CALF AT SIDE BORN 3/5/21, SIRED BY CR RED HOT TEXAN
WILL PROBABLY BE AI'D TO M.C. HANGIN' TUFF **CONSIGNOR: WB LONGHORNS, BARBARA MCKINNEY** 

COMMENTS: Lovely, well-built heifer with Peacemaker, Concealed Weapon, Fielder. She has a very pretty windswept horn set with twist, and measured 74.75" January (just a little over 3.5 years). She is an excellent mother; her first calf was large and very well fed on her perfect udder! We left her open intentionally after her first calf was born in late fall, and she just calved again this week.

M.C. HANGIN' TUFF AI SIRE

**CONCEALED WEAPON GRAND SIRE** 

PEACEMAKER 44 **GREAT GRAND SIRE** 