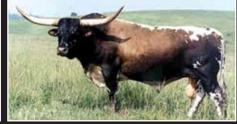

### ECR STAMP OF APPROVAL

0 O 0

DOB: 3/27/07 SIRE: TOMMY COYOTE ECR PH#: 713 **REG:** 275439 **DAM: SILVER STAMP** BREEDING: EXPOSED TO OUR BLUE ROAN BULL SSR IRON BUTTONS FROM 8/15/2020 - 5/1/2021 CONSIGNOR: SILVER SUMMIT RANCH, MELISSA BOERST

COMMENTS: The El Coyote Ranch is famed for its genetics and sale topping cattle. Stamp of Approval has gotten our stamp by proving to be an easy keeper and staying in amazing shape all year around. She has a great swept back horn set with a bit of twist that helps to increase the tip to tip length on her progeny. This is cow is a great mother who bags up enough to feed two calves! We are keeping her 2020 heifer as her replacement and have exposed her to our up and coming blue roan bull SSR Iron Buttons for what should be a very colored up calf!