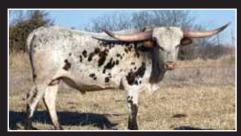

#### **TIBBY FREE**

0 0 0 #1

DOB: 4/14/14 PH#: 209/4 REG: CI295652 SIRE: TIBBS DAM: FANCY FREE BREEDING: EXPOSED TO PCC GREY EAGLE FROM 5/1/21 TO SALE DATE. CONSIGNOR: CR LONGHORNS, ALEXANDRA DEES

**COMMENTS:** Sweet and beautiful Tibby is from the heart of the Dickinson Cattle Company program. She has the gorgeous twist of her dam line and the fancy brindle of her sire line. Exposed to our young Gold Mine son for a wonderful calf in 2022. Updates at CRLonghorns.com