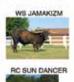

#### RC TANGO IN THE NIGHT

O 0 0 0 #11

DOB: 4/2/19 SIRE: ZD KELLY PH#: **REG:** CTI315781 **DAM: RC MIDDAY JAMIE** BREEDING: AI'D TO BR CRACKER JACK - SEXED SEMEN ON 11/13/20 CONSIGNOR: RC LARSON LONGHORNS, ROBERT & CARMEN LARSON

RC MIDDAY JAMIE

DIAMOND W PAY CASH

BR CRACKER JACK AI SIRE

RC LACEY K SAME GENETIC CROSS AS TANGO

WS JAMAKIZM GREAT GRAND SIRE

# ADDING GENETIC IMPROVEMENTS TO THE NEXT GENERATION

Lot #11

RC TANGO IN THE NIGHT

DOB: 4/2/19

THE SAME GENETIC MATING AS RC LACEY K.

ZD KELLY

SIRE DIAMOND W PAY CASH X DELTA URSULA RC MIDDAY JAMIE

DAM SIRED BY ZD JAMADAN BR CRACKER JACK