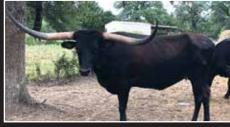

IGNOR: CLARK'S RANCH, TIM & NICOLE CLARK







J.R. GRAND SLAM

JBR Chattahooche









GARLAND'S BIG TEX SIRE OF CALF AT SIDE JP RIO GRANDE SIRE

**WS JAMAKIZM GREAT GRAND SIRE** 

# CC WINDSOR WEDDING WALTZER

DOB: 5/17/18 PH#: 518 REG: CL313837 SIRE: CC VANDALIZM DAM: STORM CLOUD WALTZER BREEDING: EXPOSED TO ROAD MAN BCR 711 FROM 1/1/20 TO 6/25/20 AND BLUE SUED FROM 6/30/20 TO 6/18/21.
CONSIGNOR: ROUGHSHOD RANCH, INGRID HUANG



**COMMENTS:** Stunning blue roan heifer that passes color on to her calves. Previsously halter broke and dog gentle. This heifer has been putting on the horn. Pedigree on her will upgrade your program with bloodlines including Shadowizm, Vanizm, and Matt Dillon. Due to calve by son of Fifty-Fifty BCB before sale.











VANESSA

BLUE SMOKE

















STORM CLOUD WALTER DAM



SHADOWIZM GREAT GRAND SIRE





**COMMENTS:** Ellie is a very friendly cow that has produced very well for us. Exposed to CR James Brown for a fall 2021 calf. More info at runningnlonghorns.com.



JP RIO GRANDE



CR JAMES BROWN SERVICE SIRE



89 BLACK EYED KATE DAUGHTER BY RJF LIQUIDITY



CV COWBOY CASANOVA **GRAND SIRE** 





0 0 0 #45

DOB: 3/15/19 PH#: 46 REG: SIRE: CR RED HOT TEXAN DAM: STAR'S PERF BREEDING: WILL BE AI'D PRIOR TO SALE TO DRAG IRON AND/OR M.C. HANGIN' TUFF CONSIGNOR: WB LONGHORNS, BARBARA MCKINNEY **REG:** CI324353 **DAM: STAR'S PERFECT** 



COMMENTS: This heifer is large, with a stacked pedigree including; Peacemaker, Starbase Commander, First Command, Archer Texa (Texana Van Horne). Vixen measured 58" ttt in January.











0