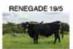

#### **RENEGADES INDIAN GIRL 290**

DOB: 11/2/12 PH#: 290 REG: CL283458
SIRE: RENEGADE 19/5 DAM: EOT OUTBACK INDIAN GIRL
BREEDING: EXPOSED TO TUFF AND GRANDE 2/15 FROM 9/15/20 TO 3/15/2021
CONSIGNOR: FEY LONGHORNS, DANIEL & ANGELINA FEY

**COMMENTS:** Outstanding Renegade 19/5 daughter out of a Boomerang CP daughter: big, powerful cow with eye appeal, easy keeper and calm disposition. Her 2020 heifer by Tuff and Grande 2/15 is a knock out. Bred back the same way. Last measurement was over 75" of heavy horn. More info on www. feylonghorns.com.