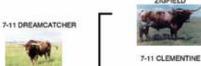

### BAR H BABY GIRL

0 0 0 #40

DOB: 4/10/18 PH#:
SIRE: EIGHT SECONDS CHEX DAM: LACEY CB
BREEDING: AI TO DRAG IRON 12-1-20. EXPOSED TO JTW MESCALERO
FROM 1-1-20 TO SALE DATE
FROM 1-4-20 TO SALE DATE

COMMENTS: Very correct was 60" at 24 months AI'd to Drag Iron on 12-1-20 and turned out with the late Ty Wehrings bull, JTW Mescalero either way it's a home run. She has been parent verified and DNA is on file with the TLBAA so you are assured what you are getting.

0

COWBOY UP CHEX

NIGHT LADY BL826

**DRAG IRON** AI SIRE

EIGHT SECONDS CHEX SIRE

RIO TABASCO EOT 9E1 **GRAND SIRE** 