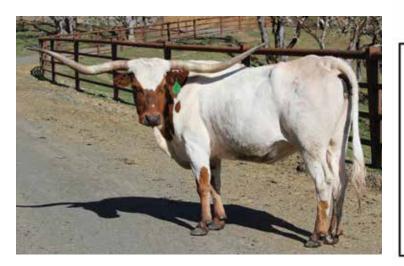

#### **CONCHITA PC433**

0 0

DOB: 1/3/12 PH#: 433 REG: C1279546\*
SIRE: JP RIO GRANDE DAM: EOT BOOMJEWELL 862
BREEDING: HEIFER CALF AT SIDE BY PACIFIC COWBOY 40, BORN 3/31/21
CONSIGNOR: CR LONGHORNS, ALEXANDRA DEES

COMMENTS: One of our best! An elite class JP Rio Grande daughter who has been a top producer for us for years. She comes with a flashy Pacific Cowboy 40 heifer at side whose potential is off the charts! Scott wanted something special for this sale and here she is! Updates at CRLonghorns.com

0

J.R. GRAND SLAM

GUNMAN

BOOMERANG C P

PACIFIC COWBOY 40 SIRE OF HEIFER CALF AT SIDE

CR RED PEARL DAUGHTER BY ARCHER TEXA

CR JAMAKA SUN DAUGHTER BY JAMAKA TROUBLE