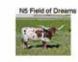

#### WB PEACEFUL ILLUSION

O 0 0 0 #4

**DOB**: 5/14/17 **SIRE**: CR SINGLE ACTION PH#: 17 **REG:** CI307857 **DAM: PEACE OF IROQUOIS** BREEDING: BULL CALF AT SIDE BORN 3/5/21, SIRED BY CR RED HOT TEXAN
WILL PROBABLY BE AI'D TO M.C. HANGIN' TUFF **CONSIGNOR: WB LONGHORNS, BARBARA MCKINNEY** 

COMMENTS: Lovely, well-built heifer with Peacemaker, Concealed Weapon, Fielder. She has a very pretty windswept horn set with twist, and measured 74.75" January (just a little over 3.5 years). She is an excellent mother; her first calf was large and very well fed on her perfect udder! We left her open intentionally after her first calf was born in late fall, and she just calved again this week.

M.C. HANGIN' TUFF AI SIRE

**CONCEALED WEAPON GRAND SIRE** 

PEACEMAKER 44 **GREAT GRAND SIRE** 