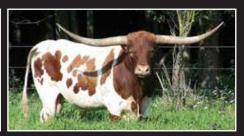

#### **RENEGADES INDIAN GIRL 290**

DOB: 11/2/12 PH#: 290 REG: CL283458
SIRE: RENEGADE 19/5 DAM: EOT OUTBACK INDIAN GIRL
BREEDING: EXPOSED TO TUFF AND GRANDE 2/15 FROM 9/15/20 TO 3/15/2021
CONSIGNOR: FEY LONGHORNS, DANIEL & ANGELINA FEY

**COMMENTS:** Outstanding Renegade 19/5 daughter out of a Boomerang CP daughter: big, powerful cow with eye appeal, easy keeper and calm disposition. Her 2020 heifer by Tuff and Grande 2/15 is a knock out. Bred back the same way. Last measurement was over 75" of heavy horn. More info on www. feylonghorns.com.