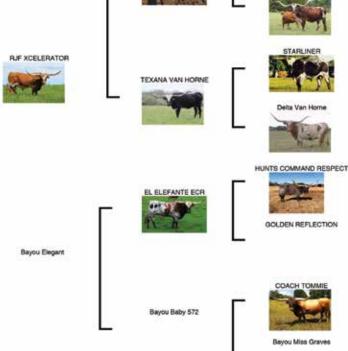

# PUNNING SUNNING SUNNIN

Ment of the factions

#44 BAYOU

ELLLE DOB: 11/11/15

RJF XCELERATOR X BAYOU ELEGANT

#9 RNIL GRACEFUIL

DOB: 5/14/19
CR DOUBLE ACTION X AMAZING GRACE RCR

SERVICE SIRE CER JAMES BROWN
JAMAKA TROUBLE X HCL TEXAS DEBUT

VANESSA

BLUE SMOKE

STORM CLOUD WALTER DAM

SHADOWIZM GREAT GRAND SIRE

**COMMENTS:** Ellie is a very friendly cow that has produced very well for us. Exposed to CR James Brown for a fall 2021 calf. More info at runningnlonghorns.com.

JP RIO GRANDE

CR JAMES BROWN SERVICE SIRE

89 BLACK EYED KATE DAUGHTER BY RJF LIQUIDITY

CV COWBOY CASANOVA **GRAND SIRE** 

0 0 0 #45

DOB: 3/15/19 PH#: 46 REG: SIRE: CR RED HOT TEXAN DAM: STAR'S PERF BREEDING: WILL BE AI'D PRIOR TO SALE TO DRAG IRON AND/OR M.C. HANGIN' TUFF CONSIGNOR: WB LONGHORNS, BARBARA MCKINNEY **REG:** CI324353 **DAM: STAR'S PERFECT** 