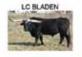

#### **RENEGADES INDIAN GIRL 290**

DOB: 11/2/12 PH#: 290 REG: CL283458
SIRE: RENEGADE 19/5 DAM: EOT OUTBACK INDIAN GIRL
BREEDING: EXPOSED TO TUFF AND GRANDE 2/15 FROM 9/15/20 TO 3/15/2021
CONSIGNOR: FEY LONGHORNS, DANIEL & ANGELINA FEY

**COMMENTS:** Outstanding Renegade 19/5 daughter out of a Boomerang CP daughter: big, powerful cow with eye appeal, easy keeper and calm disposition. Her 2020 heifer by Tuff and Grande 2/15 is a knock out. Bred back the same way. Last measurement was over 75" of heavy horn. More info on www. feylonghorns.com.