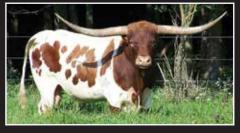

#### **BL RED RIVER KENOSHA 065**

DOB: 1/21/10 SIRE: RED RIVER CHEX 791 PH#: 065 **REG:** CI266724 **DAM: BL BUTLER FLAME** BREEDING: EXPOSED TO GARLAND'S BIG TEX FROM 06/15/20 TO 08/28/20 CONSIGNOR: CLARK'S RANCH, TIM & NICOLE CLARK

**COMMENTS:** Extraordinary female she carries the foundation genetics that the Loomis program was built on. Kenosha's sire has several daughters that are the mid-80s TTT when combined with Phenomenon genetics. On the top side her sire is a full brother to BL Rio Gizzy. Gizzy is the Dam to Bubba Tuff Chex. Will have a calf at side sired by BIG TEX. Extreme potential.

J.R. GRAND SLAM

GARLAND'S BIG TEX **SERVICE SIRE** 

JP RIO GRANDE **GRAND SIRE** 

FARLAP CHEX **GRAND SIRE** 

TIM & NIKOLE CLARK | 541-733-7722 | INFO@6CRLONGHORNS.COM 1111 SOUTH CALAPOOLA ST | SUTHERLIN, OR 97479