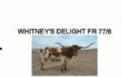

# ST STAR WEAPON

O 0 0 0 #30

DOB: 4/26/12 SIRE: CONCEALED WEAPON **REG:** CAI284948\* **PH**#: 60 SIRE: CONCEALED WEAPON DAM: ST WINTER STAR
BREEDING: EXPOSED TO TOM BRADY 12. (RURALLY SCREWED X BL CACHE)
UPDATED PREGNANCY STATUS BEFORE SALE.
CONSIGNOR: ST.HILAIRE LONGHORNS, TOM & MOLLY ST.HILAIRE

COMMENTS: OCV'd Twisty horned beauty by Concealed Weapon out of a daughter of Tejas Star. ST Star Weapon has calved consistently every year. Wonderfully maternal cow that milks great and calves easy. ST Star Weapon is tame, quiet and easy to have in your herd.