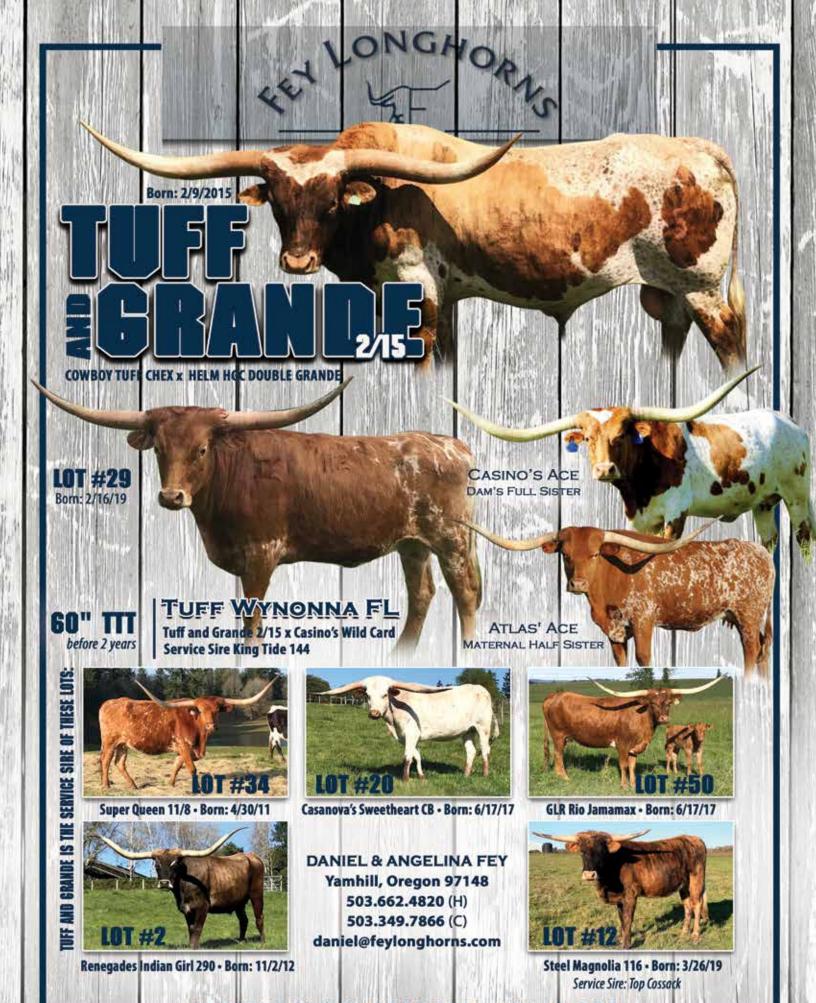

#### **RENEGADES INDIAN GIRL 290**

DOB: 11/2/12 PH#: 290 REG: CL283458
SIRE: RENEGADE 19/5 DAM: EOT OUTBACK INDIAN GIRL
BREEDING: EXPOSED TO TUFF AND GRANDE 2/15 FROM 9/15/20 TO 3/15/2021
CONSIGNOR: FEY LONGHORNS, DANIEL & ANGELINA FEY

**COMMENTS:** Outstanding Renegade 19/5 daughter out of a Boomerang CP daughter: big, powerful cow with eye appeal, easy keeper and calm disposition. Her 2020 heifer by Tuff and Grande 2/15 is a knock out. Bred back the same way. Last measurement was over 75" of heavy horn. More info on www. feylonghorns.com.

J.R. GRAND SLAM

GUNMAN

TUFF AND GRANDE 2/15 SERVICE SIRE TUFF JO DEE FL 2020 HEIFER BY TUFF AND GRANDE 2/15 BOOMERANG C P GRAND SIRE

### TUFF WYNONNA FL

0

DOB: 2/16/19 PH#: 112 REG: CL321081 SIRE: TUFF AND GRANDE 2/15 DAM: CASINO'S WILD CARD BREEDING: BREEDING INFO UPDATED AT SALE TIME CONSIGNOR: FEY LONGHORNS, DANIEL & ANGELINA FEY

COMMENTS: Scott asked us to consign one of our best and here she is: over 60" T2T at 24 months! Sired by our Cowboy Tuff Chex son and out of a full sister of 86" T2T Casino's Ace (now owned by Hudson Longhorns). Wynonna's maternal half-sister Atlas' Ace is also in the 80's as a 5-year old. Exposed to our Pacific Cowboy (94" T2T) son King Tide 144. Don't miss out on this elite consignment - pictured at 20 months. More info on www.feylonghorns.com.

COWBOY TUFF CHEX

COWBOY CHEX

BL RIO CATCHIT

ATLAS' ACE LOT#36 MATERNAL HALF SISTER

# SUPER QUEEN 11/8

O 0 0

DOB: 4/30/11 PH#: 11/18 REG: CL27540: SIRE: GRASS ROOTS BIG SUPER DAM: EOT OUTBACK QUEEN BREEDING: EXPOSED TO TUFF AND GRANDE 2/15 FROM 6/1/20 TO 8/30/20 CONSIGNOR: FEY LONGHORNS, DANIEL & ANGELINA FEY **REG:** CL275402

**COMMENTS:** Big bodied Super Bowl granddaughter out of Boomerang CP daughter, exposed to our Cowboy Tuff Chex son. We are retaining her 2019 heifer by Atlas 91/2 and we sold her 2020 bull by Tuff and Grande 2/15 as a herd sire prospect. Last measurement was over 77" T2T. More info on www. feylonghorns.com.

EOT OUTBACK QUEEN

0

BOOMERANG C P

TUFF AND GRANDE 2/15 **SERVICE SIRE** 

2020 BULL CALF BY TUFF AND GRANDE 2/15

SUPER BOWL **GRAND SIRE** 

DOB: 4/4/15 PH#: 66 REG: CI296749\*
SIRE: ATLAS 91/2 DAM: CASINO'S WILD CARD
BREEDING: EXPOSED TO DEL CHARRO FROM 10/1/20 TO 12/20/20.
CONSIGNOR: CABALLO BRAVO LONGHORNS, WARREN & CATHY DORATHY

# CASANOVA'S SWEETHEART CB

O 0 0 #20

DOB: 6/14/17 PH#: 722 REG: CAI308096 SIRE: CV COWBOY CASANOVA DAM: ALLENS 371 BREEDING: BULL CALF AT SIDE BY TUFF AND GRANDE, BORN 3/16/21 CONSIGNOR: FEY LONGHORNS, DANIEL & ANGELINA FEY

**COMMENTS:** Excellent roan Cowboy Casanova daughter out of a RM Heavy Touch daughter with swoopy horns that measured 67.5" T2T at 40 months. Raised a gorgeous, colorful 2020 heifer by Tuff and Grande 2/15. Bred back the same way. More info on www.feylonghorns.com.

COWBOY CHEX

TUFF AND GRANDE 2/15 SERVICE SIRE

TUFF MARTINA FL 2020 HEIFER BY TUFF AND GRANDE 2/15

CV COWBOY CASANOVA SIRE

#### STEEL MAGNOLIA 116

0 0 #12

DOB: 3/26/19 PH#: 116 REG: CL321091 SIRE: CV BULLSEYE DAM: STEEL JAM BREEDING: HEIFER CALF AT SIDE BY TOP COSSACK, BORN 4/5/21. CONSIGNOR: FEY LONGHORNS LLC, DANIEL & ANGELINA FEY

**COMMENTS:** Beautiful brindle heifer that is very well bred with Archer Texa, Field of Pearls, Cowboy Chex and ZD Jamadan in her pedigree. Easy going, friendly 2-year old that will have a colorful calf at side by our black and white Top Saddle son. More info on feylonghorns.com

**COWBOY CHEX GREAT GRAND SIRE** 