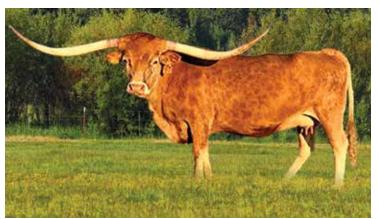

Bakersfield, CA www.lucasranch.net

Mike & Dr. Catt Lucas 661-805-3074

0 0 0 0 #15

DOB: 9/14/18 PH: SIRE: CALIFORNIA CHROME LR PH#: 85 **REG:** CI315515 DAM: HOT SEQUELA PC BREEDING: Al'D WITH HEIFER SEXED SEMEN TO REBEL HR ON 9/22/20 CONSIGNOR: LUCAS RANCH, MIKE & DR. CATT LUCAS

**COMMENTS:** Hottie is a standout in any pasture. She has a beautiful brindle coat, great conformation, and already showing early signs of twist. She is hay cube friendly and easy to work. The cherry on top is that she is bred with heifer sexed semen to the great, Rebel HR. More info @ www.LucasRanch.net