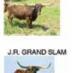

#### **BL RED RIVER KENOSHA 065**

DOB: 1/21/10 SIRE: RED RIVER CHEX 791 PH#: 065 **REG:** CI266724 **DAM: BL BUTLER FLAME** BREEDING: EXPOSED TO GARLAND'S BIG TEX FROM 06/15/20 TO 08/28/20 CONSIGNOR: CLARK'S RANCH, TIM & NICOLE CLARK

**COMMENTS:** Extraordinary female she carries the foundation genetics that the Loomis program was built on. Kenosha's sire has several daughters that are the mid-80s TTT when combined with Phenomenon genetics. On the top side her sire is a full brother to BL Rio Gizzy. Gizzy is the Dam to Bubba Tuff Chex. Will have a calf at side sired by BIG TEX. Extreme potential.

J.R. GRAND SLAM

GARLAND'S BIG TEX **SERVICE SIRE** 

JP RIO GRANDE **GRAND SIRE** 

FARLAP CHEX **GRAND SIRE** 

TIM & NIKOLE CLARK | 541-733-7722 | INFO@6CRLONGHORNS.COM 1111 SOUTH CALAPOOLA ST | SUTHERLIN, OR 97479