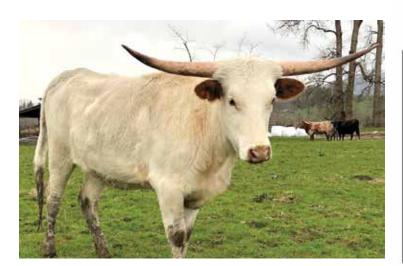

#### RC TANGO IN THE NIGHT

O 0 0 0 #11

DOB: 4/2/19 SIRE: ZD KELLY PH#: **REG:** CTI315781 **DAM: RC MIDDAY JAMIE** BREEDING: AI'D TO BR CRACKER JACK - SEXED SEMEN ON 11/13/20 CONSIGNOR: RC LARSON LONGHORNS, ROBERT & CARMEN LARSON

RC MIDDAY JAMIE

DIAMOND W PAY CASH

BR CRACKER JACK AI SIRE

RC LACEY K SAME GENETIC CROSS AS TANGO

WS JAMAKIZM GREAT GRAND SIRE

# ADDING GENETIC IMPROVEMENTS TO THE NEXT GENERATION

Lot #11

RC TANGO IN THE NIGHT

DOB: 4/2/19

THE SAME GENETIC MATING AS RC LACEY K.

ZD KELLY

SIRE DIAMOND W PAY CASH X DELTA URSULA RC MIDDAY JAMIE

DAM SIRED BY ZD JAMADAN BR CRACKER JACK