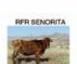

# CR FLORA LINDA

0 0 0 0 #49

DOB: 3/21/18 PH#: 50/8 REG: CI316613
SIRE: CV CASANOVA'S ROUGH RIDER DAM: RFR SENORITA
BREEDING: BULL CALF AT SIDE BY JBR AMERICAN PATRIOT, BORN 3/24/21.
CONSIGNOR: CR LONGHORNS, ALEXANDRA DEES

**COMMENTS:** Flora Linda is a tall elegant heifer who is putting on a lot of horn. She should be 70" at 3 years old with more to go! She has a bull calf at side by JBR American Patriot who is a son of the 100" Eternal Diamond. Get some of these important horn genetics into your herd with this great pair. Updates at CRLonghorns.com

CV COWBOY CASANOVA

RFR SENORITA

JBR AMERICAN PATRIOT SIRE OF BULL CALF AT SIDE

CV COWBOY CASANOVA **GRAND SIRE** 

J.R. GRAND SLAM **GREAT GRAND SIRE** 