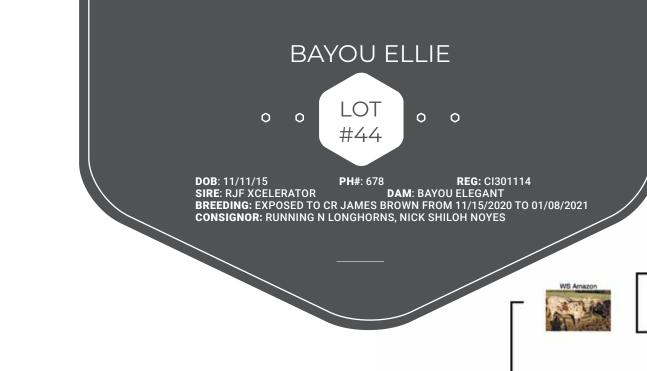

# PUNNING SUNNING SUNNIN

Ment of the factions

#44 BAYOU

ELLLE DOB: 11/11/15

RJF XCELERATOR X BAYOU ELEGANT

#9 RNIL GRACEFUIL

DOB: 5/14/19
CR DOUBLE ACTION X AMAZING GRACE RCR

SERVICE SIRE CER JAMES BROWN
JAMAKA TROUBLE X HCL TEXAS DEBUT

VANESSA

BLUE SMOKE

STORM CLOUD WALTER DAM

SHADOWIZM GREAT GRAND SIRE

**COMMENTS:** Ellie is a very friendly cow that has produced very well for us. Exposed to CR James Brown for a fall 2021 calf. More info at runningnlonghorns.com.

JP RIO GRANDE

CR JAMES BROWN SERVICE SIRE

89 BLACK EYED KATE DAUGHTER BY RJF LIQUIDITY

CV COWBOY CASANOVA **GRAND SIRE** 

0 0 0 #45

DOB: 3/15/19 PH#: 46 REG: SIRE: CR RED HOT TEXAN DAM: STAR'S PERF BREEDING: WILL BE AI'D PRIOR TO SALE TO DRAG IRON AND/OR M.C. HANGIN' TUFF CONSIGNOR: WB LONGHORNS, BARBARA MCKINNEY **REG:** CI324353 **DAM: STAR'S PERFECT** 