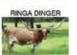

#### **RENEGADES INDIAN GIRL 290**

DOB: 11/2/12 PH#: 290 REG: CL283458
SIRE: RENEGADE 19/5 DAM: EOT OUTBACK INDIAN GIRL
BREEDING: EXPOSED TO TUFF AND GRANDE 2/15 FROM 9/15/20 TO 3/15/2021
CONSIGNOR: FEY LONGHORNS, DANIEL & ANGELINA FEY

**COMMENTS:** Outstanding Renegade 19/5 daughter out of a Boomerang CP daughter: big, powerful cow with eye appeal, easy keeper and calm disposition. Her 2020 heifer by Tuff and Grande 2/15 is a knock out. Bred back the same way. Last measurement was over 75" of heavy horn. More info on www. feylonghorns.com.

J.R. GRAND SLAM

GUNMAN

TUFF AND GRANDE 2/15 SERVICE SIRE TUFF JO DEE FL 2020 HEIFER BY TUFF AND GRANDE 2/15 BOOMERANG C P GRAND SIRE