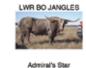

# JAMMIN' WITH THE STARS

O 0 0 #41

DOB: 6/1/15 SIRE: ZD JAMADAN PH#: **REG**: CI294452 **DAM: ZD JANINES STARLIGHT** BREEDING: CONFIRMED BRED TO RJF FROSTBITE
CONSIGNOR: A&S LAND AND CATTLE, SCOTT & AMELIA PICKER

COMMENTS: OCV'd. Not only does this cow have an impressive tip to tip measurement, her total horn is amazing. This young cow has 8 ancestors over 80 inches! We are retaining two awesome heifers from her, but we have her bred back to RJF Frostbite (JBR Net Worth X JR Sassie). You can't go wrong with this beauty!

WS JAMAKIZM

RRR JAGGED EDGE 616

RJF FROSTBITE BULL TAG 236 SERVICE SIRE

**ZD JAMADAN** SIRE

A&S SADDLE STAR 2020 HEIFER BY TOP SADDLE

DOB: 8/19/12 PH#: 9/12 REG: CAI281386 SIRE: JP RIO GRANDE DAM: JBR CHATTAHOOCHEE BREEDING: CALF AT SIDE SIRED BY GARLAND'S BIG TEX CONSIGNOR: CLARK'S RANCH, TIM & NICOLE CLARK