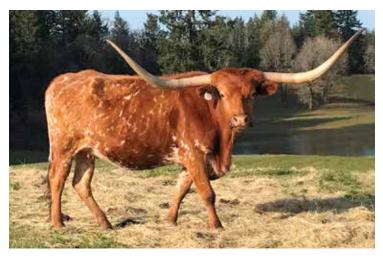

#### **TIBBY FREE**

0 0 0 #1

DOB: 4/14/14 PH#: 209/4 REG: CI295652 SIRE: TIBBS DAM: FANCY FREE BREEDING: EXPOSED TO PCC GREY EAGLE FROM 5/1/21 TO SALE DATE. CONSIGNOR: CR LONGHORNS, ALEXANDRA DEES

**COMMENTS:** Sweet and beautiful Tibby is from the heart of the Dickinson Cattle Company program. She has the gorgeous twist of her dam line and the fancy brindle of her sire line. Exposed to our young Gold Mine son for a wonderful calf in 2022. Updates at CRLonghorns.com