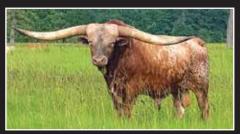

#### **RENEGADES INDIAN GIRL 290**

DOB: 11/2/12 PH#: 290 REG: CL283458
SIRE: RENEGADE 19/5 DAM: EOT OUTBACK INDIAN GIRL
BREEDING: EXPOSED TO TUFF AND GRANDE 2/15 FROM 9/15/20 TO 3/15/2021
CONSIGNOR: FEY LONGHORNS, DANIEL & ANGELINA FEY

**COMMENTS:** Outstanding Renegade 19/5 daughter out of a Boomerang CP daughter: big, powerful cow with eye appeal, easy keeper and calm disposition. Her 2020 heifer by Tuff and Grande 2/15 is a knock out. Bred back the same way. Last measurement was over 75" of heavy horn. More info on www. feylonghorns.com.