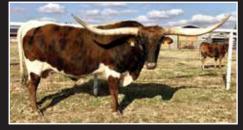

#### **BL RED RIVER KENOSHA 065**

DOB: 1/21/10 SIRE: RED RIVER CHEX 791 PH#: 065 **REG:** CI266724 **DAM: BL BUTLER FLAME** BREEDING: EXPOSED TO GARLAND'S BIG TEX FROM 06/15/20 TO 08/28/20 CONSIGNOR: CLARK'S RANCH, TIM & NICOLE CLARK

**COMMENTS:** Extraordinary female she carries the foundation genetics that the Loomis program was built on. Kenosha's sire has several daughters that are the mid-80s TTT when combined with Phenomenon genetics. On the top side her sire is a full brother to BL Rio Gizzy. Gizzy is the Dam to Bubba Tuff Chex. Will have a calf at side sired by BIG TEX. Extreme potential.

J.R. GRAND SLAM

GARLAND'S BIG TEX **SERVICE SIRE** 

JP RIO GRANDE **GRAND SIRE** 

FARLAP CHEX **GRAND SIRE** 

TIM & NIKOLE CLARK | 541-733-7722 | INFO@6CRLONGHORNS.COM 1111 SOUTH CALAPOOLA ST | SUTHERLIN, OR 97479