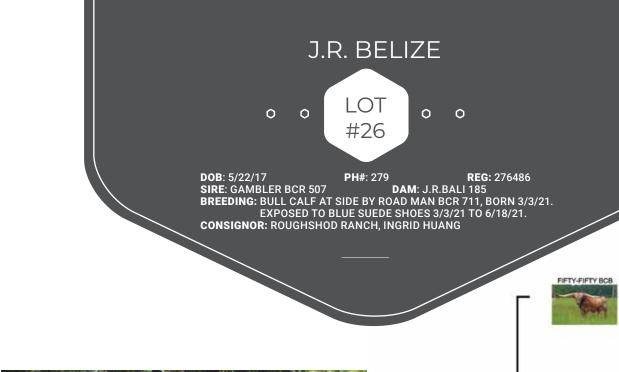

# CC WINDSOR WEDDING WALTZER

DOB: 5/17/18 PH#: 518 REG: CL313837 SIRE: CC VANDALIZM DAM: STORM CLOUD WALTZER BREEDING: EXPOSED TO ROAD MAN BCR 711 FROM 1/1/20 TO 6/25/20 AND BLUE SUED FROM 6/30/20 TO 6/18/21.
CONSIGNOR: ROUGHSHOD RANCH, INGRID HUANG

**COMMENTS:** Stunning blue roan heifer that passes color on to her calves. Previsously halter broke and dog gentle. This heifer has been putting on the horn. Pedigree on her will upgrade your program with bloodlines including Shadowizm, Vanizm, and Matt Dillon. Due to calve by son of Fifty-Fifty BCB before sale.

VANESSA

BLUE SMOKE

STORM CLOUD WALTER DAM

SHADOWIZM GREAT GRAND SIRE

**COMMENTS:** Ellie is a very friendly cow that has produced very well for us. Exposed to CR James Brown for a fall 2021 calf. More info at runningnlonghorns.com.