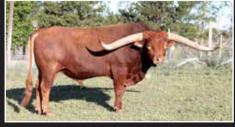

#### **BL RED RIVER KENOSHA 065**

DOB: 1/21/10 SIRE: RED RIVER CHEX 791 PH#: 065 **REG:** CI266724 **DAM: BL BUTLER FLAME** BREEDING: EXPOSED TO GARLAND'S BIG TEX FROM 06/15/20 TO 08/28/20 CONSIGNOR: CLARK'S RANCH, TIM & NICOLE CLARK

**COMMENTS:** Extraordinary female she carries the foundation genetics that the Loomis program was built on. Kenosha's sire has several daughters that are the mid-80s TTT when combined with Phenomenon genetics. On the top side her sire is a full brother to BL Rio Gizzy. Gizzy is the Dam to Bubba Tuff Chex. Will have a calf at side sired by BIG TEX. Extreme potential.