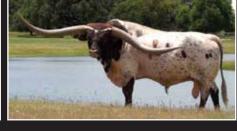

# HL WORTH THE WAIT

0

O 0 0

DOB: 8/17/12 PH#: 59/18 REG: Cl320177
SIRE: SNIPER DAM: LIL CRICKET EOT 648
BREEDING: BULL CALF AT SIDE BY HL FULL THROTTLE, BORN 2/12/21. **REG:** CI320177 CONSIGNOR: HUDSON LONGHORNS, BILL & ELIZABETH HUDSON

703 RHF SHARP SHOOTER

**COMMENTS:** We wanted to put a great, young cow in this sale that represents what we are breeding for. She is tremendously made, excellent udder attachment, milks great, amazing color and has laid back twisty horn!! She has a bull calf born on 2/12/21, who is black and white by HL Full Throttle. He is a WS Vindicator son out of D/O Miss Grande. Here's the complete package. Breeding info and measurement announced at sale time.