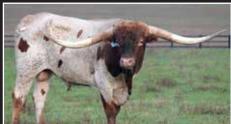

#### **RENEGADES INDIAN GIRL 290**

DOB: 11/2/12 PH#: 290 REG: CL283458
SIRE: RENEGADE 19/5 DAM: EOT OUTBACK INDIAN GIRL
BREEDING: EXPOSED TO TUFF AND GRANDE 2/15 FROM 9/15/20 TO 3/15/2021
CONSIGNOR: FEY LONGHORNS, DANIEL & ANGELINA FEY

**COMMENTS:** Outstanding Renegade 19/5 daughter out of a Boomerang CP daughter: big, powerful cow with eye appeal, easy keeper and calm disposition. Her 2020 heifer by Tuff and Grande 2/15 is a knock out. Bred back the same way. Last measurement was over 75" of heavy horn. More info on www. feylonghorns.com.