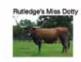

#### **CONCHITA PC433**

0 0

DOB: 1/3/12 PH#: 433 REG: C1279546\*
SIRE: JP RIO GRANDE DAM: EOT BOOMJEWELL 862
BREEDING: HEIFER CALF AT SIDE BY PACIFIC COWBOY 40, BORN 3/31/21
CONSIGNOR: CR LONGHORNS, ALEXANDRA DEES

COMMENTS: One of our best! An elite class JP Rio Grande daughter who has been a top producer for us for years. She comes with a flashy Pacific Cowboy 40 heifer at side whose potential is off the charts! Scott wanted something special for this sale and here she is! Updates at CRLonghorns.com

0

J.R. GRAND SLAM

GUNMAN

BOOMERANG C P

PACIFIC COWBOY 40 SIRE OF HEIFER CALF AT SIDE

CR RED PEARL DAUGHTER BY ARCHER TEXA

CR JAMAKA SUN DAUGHTER BY JAMAKA TROUBLE