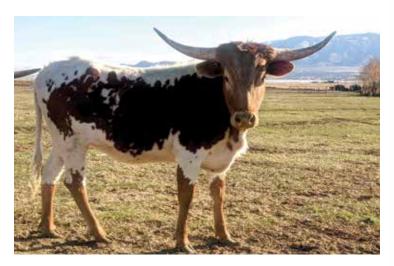

WS JAMAKIZM

RRR JAGGED EDGE 616

RJF FROSTBITE BULL TAG 236 SERVICE SIRE

**ZD JAMADAN** SIRE

A&S SADDLE STAR 2020 HEIFER BY TOP SADDLE

DOB: 8/19/12 PH#: 9/12 REG: CAI281386 SIRE: JP RIO GRANDE DAM: JBR CHATTAHOOCHEE BREEDING: CALF AT SIDE SIRED BY GARLAND'S BIG TEX CONSIGNOR: CLARK'S RANCH, TIM & NICOLE CLARK

J.R. GRAND SLAM

JBR Chattahooche

GARLAND'S BIG TEX SIRE OF CALF AT SIDE JP RIO GRANDE SIRE

**WS JAMAKIZM GREAT GRAND SIRE** 