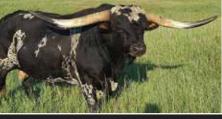

# HL WORTH THE WAIT

0

O 0 0

DOB: 8/17/12 PH#: 59/18 REG: Cl320177
SIRE: SNIPER DAM: LIL CRICKET EOT 648
BREEDING: BULL CALF AT SIDE BY HL FULL THROTTLE, BORN 2/12/21. **REG:** CI320177 CONSIGNOR: HUDSON LONGHORNS, BILL & ELIZABETH HUDSON

703 RHF SHARP SHOOTER

**COMMENTS:** We wanted to put a great, young cow in this sale that represents what we are breeding for. She is tremendously made, excellent udder attachment, milks great, amazing color and has laid back twisty horn!! She has a bull calf born on 2/12/21, who is black and white by HL Full Throttle. He is a WS Vindicator son out of D/O Miss Grande. Here's the complete package. Breeding info and measurement announced at sale time.