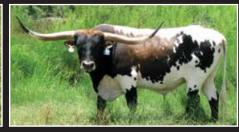

PON DAM: ST WINTER STAR
BREEDING: EXPOSED TO TOM BRADY 12. (RURALLY SCREWED X BL CACHE)
UPDATED PREGNANCY STATUS BEFORE SALE.
CONSIGNOR: ST.HILAIRE LONGHORNS, TOM & MOLLY ST.HILAIRE



COMMENTS: OCV'd Twisty horned beauty by Concealed Weapon out of a daughter of Tejas Star. ST Star Weapon has calved consistently every year. Wonderfully maternal cow that milks great and calves easy. ST Star Weapon is tame, quiet and easy to have in your herd.

























**TOM BRADY 12** SERVICE SIRE

**CONCEALED WEAPON** SIRE

DELTA VAN HORNE **GREAT GRAND DAM** 





O 0 0 0 #31

DOB: 7/25/19 PH#:
SIRE: GD UP YOURS DAM:
BREEDING: NOT EXPOSED
CONSIGNOR: SC LONGHORNS, CLAY GINES **REG**: 283006 DAM: J.R. GALENA













FIFTY-FIFTY BCB

























**GD MARY MAZUE GRAND DAM** 



J.R. VIKING **GRAND SIRE** 

#### **CONCHITA PC433**

0 0

DOB: 1/3/12 PH#: 433 REG: C1279546\*
SIRE: JP RIO GRANDE DAM: EOT BOOMJEWELL 862
BREEDING: HEIFER CALF AT SIDE BY PACIFIC COWBOY 40, BORN 3/31/21
CONSIGNOR: CR LONGHORNS, ALEXANDRA DEES



COMMENTS: One of our best! An elite class JP Rio Grande daughter who has been a top producer for us for years. She comes with a flashy Pacific Cowboy 40 heifer at side whose potential is off the charts! Scott wanted something special for this sale and here she is! Updates at CRLonghorns.com





0





J.R. GRAND SLAM



GUNMAN









BOOMERANG C P







PACIFIC COWBOY 40 SIRE OF HEIFER CALF AT SIDE



CR RED PEARL DAUGHTER BY ARCHER TEXA



CR JAMAKA SUN DAUGHTER BY JAMAKA TROUBLE



# **A&S FOXY FIFTY-FIFTY**

O 0 0

DOB: 4/2/15 PH#: 50 RE