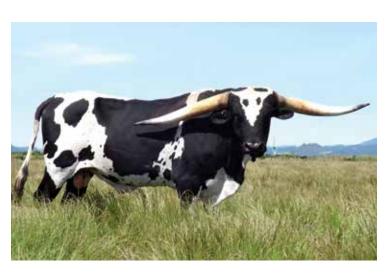

BANDERA CHEX

BLUE SUEDE SHOES SERVICE SIRE

**ROAD MAN BCR 711** SIRE OF BULL CALF AT SIDE

FIFTY-FIFTY BCB **GRAND SIRE** 

LOT 0 0 0 #27

DOB: 3/30/16 SIRE: SADDLEHORN

PH#: **REG:** BI93443 **DAM: MADISON AVENUE** 

0

BREEDING: CONSIGNOR: FEY PICKER PARTNERSHIP, DANIEL & ANGELINA FEY

**ANDSCOTT & AMELIA PICKER** 

SADDLE TRAMP 601

TOP CALIBER

**BRAZOS BLACK MAVE 861** GRAND SIRE & GREAT GRAND SIRE DAUGHTER OUT OF ATLAS' CRIMSON MAVE

A&S TOP SHELF DAUGHTER OUT OF A&S WHITE LACED TABASCO