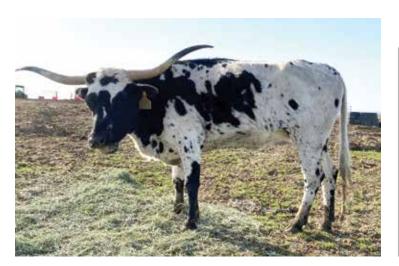

WS JAMAKIZM

SR CLOUT 466 SIRE WS JAMAKIZM GREAT GRAND SIRE JP RIO GRANDE GREAT GRAND SIRE

COMMENTS: ACC Black Pearl brings some good ole' fashion black and white twist to the party. Pearl is an easy going gal and attentive mother, she will bring flair and sweet and steady square lines that come from ACC.

### **EDY RIDGE RANCH**

Lot #17 ACC Black Pearl

Sire: FC Superior Ranger Dam: FC Black Gold DOB: 7/4/16

Lot #48
ML Extra's Dust Burry

008:3/11/15

Sire: Star Extraordinaire

Dam: Star Dust

Bull calf at side born 2/24/21