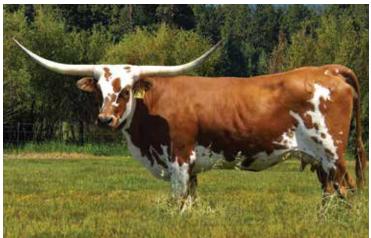

# PUNNING SUNNING SUNNIN

Ment of the factions

#44 BAYOU

ELLLE DOB: 11/11/15

RJF XCELERATOR X BAYOU ELEGANT

#9 RNIL GRACEFUIL

DOB: 5/14/19
CR DOUBLE ACTION X AMAZING GRACE RCR

SERVICE SIRE CER JAMES BROWN
JAMAKA TROUBLE X HCL TEXAS DEBUT

VANESSA

BLUE SMOKE

STORM CLOUD WALTER DAM

SHADOWIZM GREAT GRAND SIRE

**COMMENTS:** Ellie is a very friendly cow that has produced very well for us. Exposed to CR James Brown for a fall 2021 calf. More info at runningnlonghorns.com.

JP RIO GRANDE

CR JAMES BROWN SERVICE SIRE

89 BLACK EYED KATE DAUGHTER BY RJF LIQUIDITY

CV COWBOY CASANOVA **GRAND SIRE** 

0 0 0 #45

DOB: 3/15/19 PH#: 46 REG: SIRE: CR RED HOT TEXAN DAM: STAR'S PERF BREEDING: WILL BE AI'D PRIOR TO SALE TO DRAG IRON AND/OR M.C. HANGIN' TUFF CONSIGNOR: WB LONGHORNS, BARBARA MCKINNEY **REG:** CI324353 **DAM: STAR'S PERFECT** 