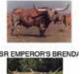

#### **RENEGADES INDIAN GIRL 290**

DOB: 11/2/12 PH#: 290 REG: CL283458
SIRE: RENEGADE 19/5 DAM: EOT OUTBACK INDIAN GIRL
BREEDING: EXPOSED TO TUFF AND GRANDE 2/15 FROM 9/15/20 TO 3/15/2021
CONSIGNOR: FEY LONGHORNS, DANIEL & ANGELINA FEY

**COMMENTS:** Outstanding Renegade 19/5 daughter out of a Boomerang CP daughter: big, powerful cow with eye appeal, easy keeper and calm disposition. Her 2020 heifer by Tuff and Grande 2/15 is a knock out. Bred back the same way. Last measurement was over 75" of heavy horn. More info on www. feylonghorns.com.