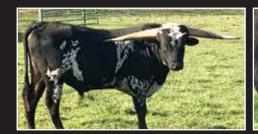

#### RC TANGO IN THE NIGHT

O 0 0 0 #11

DOB: 4/2/19 SIRE: ZD KELLY PH#: **REG:** CTI315781 **DAM: RC MIDDAY JAMIE** BREEDING: AI'D TO BR CRACKER JACK - SEXED SEMEN ON 11/13/20 CONSIGNOR: RC LARSON LONGHORNS, ROBERT & CARMEN LARSON

RC MIDDAY JAMIE

DIAMOND W PAY CASH

BR CRACKER JACK AI SIRE

RC LACEY K SAME GENETIC CROSS AS TANGO

WS JAMAKIZM GREAT GRAND SIRE

# ADDING GENETIC IMPROVEMENTS TO THE NEXT GENERATION

Lot #11

RC TANGO IN THE NIGHT

DOB: 4/2/19

THE SAME GENETIC MATING AS RC LACEY K.

ZD KELLY

SIRE DIAMOND W PAY CASH X DELTA URSULA RC MIDDAY JAMIE

DAM SIRED BY ZD JAMADAN BR CRACKER JACK

AI SIRE
JH RURALLY SCREWED
X TTT JAMMIN JENNY
88" TTT

Offering Consistency and Predictability

Robert & Carmen Larson

RC LARSON LONGHORNS (503) 812-2643

rclarsonlonghorns@gmail.com