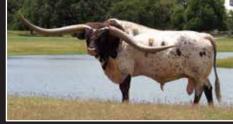

#### SUNNY'S STAR CB

O 0 0 0 #8

DOB: 4/30/19 SIRE: REBEL HR PH#: 924 **REG:** CTI322234\* SIRE: REBEL HR

DAM: FANNIE'S SUNNY 271

BREEDING: EXPOSED TO CALIFORNIA CHROME LR FROM 3/6/21 TO 5/30/21

CONSIGNOR: CABALLO BRAVO LONGHORNS, WARREN & CATHY DORATHY

WF COMMANDO

HUNTS COMMAND RESPECT

CALIFORNIA CHROME LR **SERVICE SIRE** 

WF COMMANDO **GRAND SIRE** 

J.R. GRAND SLAM **GREAT GRAND sire** 