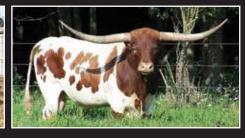

#### **BL RED RIVER KENOSHA 065**

DOB: 1/21/10 SIRE: RED RIVER CHEX 791 PH#: 065 **REG:** CI266724 **DAM: BL BUTLER FLAME** BREEDING: EXPOSED TO GARLAND'S BIG TEX FROM 06/15/20 TO 08/28/20 CONSIGNOR: CLARK'S RANCH, TIM & NICOLE CLARK

**COMMENTS:** Extraordinary female she carries the foundation genetics that the Loomis program was built on. Kenosha's sire has several daughters that are the mid-80s TTT when combined with Phenomenon genetics. On the top side her sire is a full brother to BL Rio Gizzy. Gizzy is the Dam to Bubba Tuff Chex. Will have a calf at side sired by BIG TEX. Extreme potential.

J.R. GRAND SLAM

GARLAND'S BIG TEX **SERVICE SIRE** 

JP RIO GRANDE **GRAND SIRE** 

FARLAP CHEX **GRAND SIRE** 

TIM & NIKOLE CLARK | 541-733-7722 | INFO@6CRLONGHORNS.COM 1111 SOUTH CALAPOOLA ST | SUTHERLIN, OR 97479