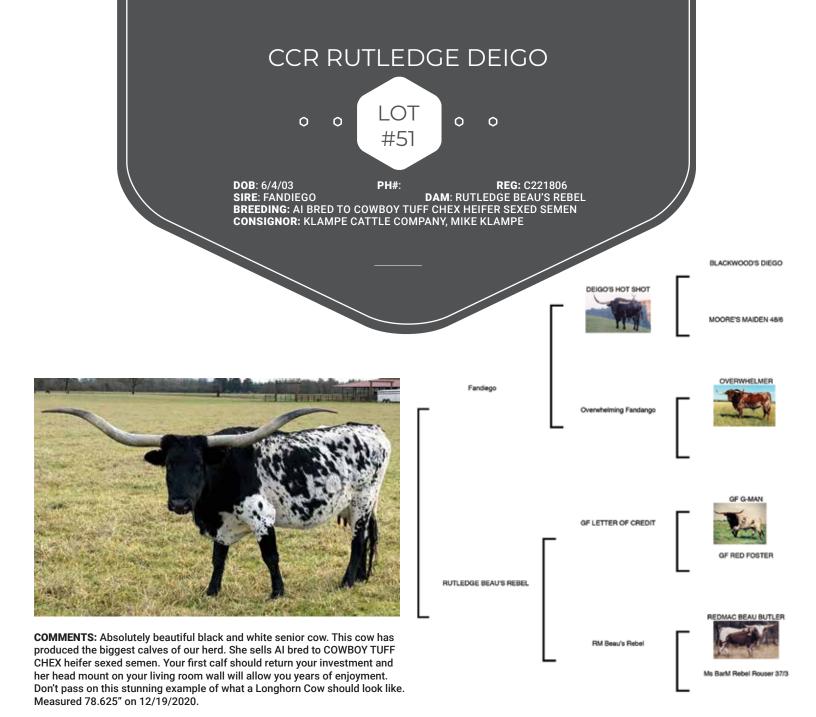

#### **JMK LAINEY GRACE**

0

**CONSIGNOR: KLAMPE CATTLE COMPANY, MIKE KLAMPE** 

**DOB**: 8/27/17 **SIRE**: JMK DRAGMEISTER PH#: **REG:** C1327121 SIRE: JMK DRAGMEISTER DAM: K.C. JAZZMIN
BREEDING: EXPOSED TO DOUBLE TUFF CHEX (SON OF COWBOY TUFF CHEX)
FROM101/2020 TO 04/01/2021

WS JAMAKIZM

3 W LEGENDS YOUNG GUNS

DOUBLE TUFF CHEX **SERVICE SIRE** 

DRAG IRON **GRAND SIRE** 

OVERHEAD **GRAND SIRE** 

DOB: 9/14/18 | 59.5" TTT on 4/10/21 California Chrome LR x Hot Sequela PC

DOB: 8/24/12 | 77.125" TTT on 4/10/21 Service Sire: California Chrome LR Bomber Chex 80 x K.C. Queen Bee