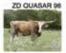

# JAMMIN' WITH THE STARS

O 0 0 #41

DOB: 6/1/15 SIRE: ZD JAMADAN PH#: **REG**: CI294452 **DAM: ZD JANINES STARLIGHT** BREEDING: CONFIRMED BRED TO RJF FROSTBITE
CONSIGNOR: A&S LAND AND CATTLE, SCOTT & AMELIA PICKER

COMMENTS: OCV'd. Not only does this cow have an impressive tip to tip measurement, her total horn is amazing. This young cow has 8 ancestors over 80 inches! We are retaining two awesome heifers from her, but we have her bred back to RJF Frostbite (JBR Net Worth X JR Sassie). You can't go wrong with this beauty!

WS JAMAKIZM

RRR JAGGED EDGE 616

RJF FROSTBITE BULL TAG 236 SERVICE SIRE

**ZD JAMADAN** SIRE

A&S SADDLE STAR 2020 HEIFER BY TOP SADDLE

DOB: 8/19/12 PH#: 9/12 REG: CAI281386 SIRE: JP RIO GRANDE DAM: JBR CHATTAHOOCHEE BREEDING: CALF AT SIDE SIRED BY GARLAND'S BIG TEX CONSIGNOR: CLARK'S RANCH, TIM & NICOLE CLARK