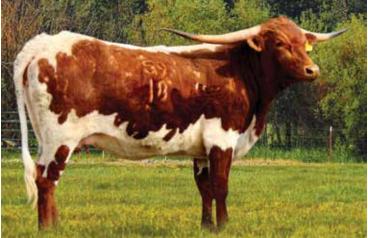

#### **TIBBY FREE**

0 0 0 #1

DOB: 4/14/14 PH#: 209/4 REG: CI295652 SIRE: TIBBS DAM: FANCY FREE BREEDING: EXPOSED TO PCC GREY EAGLE FROM 5/1/21 TO SALE DATE. CONSIGNOR: CR LONGHORNS, ALEXANDRA DEES

**COMMENTS:** Sweet and beautiful Tibby is from the heart of the Dickinson Cattle Company program. She has the gorgeous twist of her dam line and the fancy brindle of her sire line. Exposed to our young Gold Mine son for a wonderful calf in 2022. Updates at CRLonghorns.com