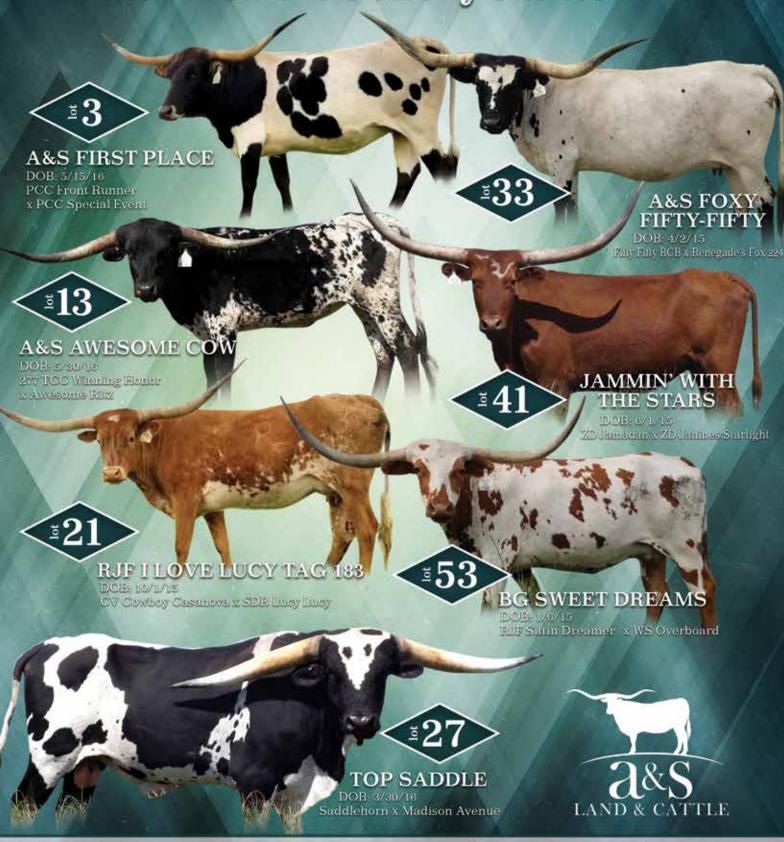

#### **A&S Land and Cattle**

www.aandslandandcattle.com Lots: 3, 13, 21, 33, 41, 53

#### **A&S FIRST PLACE**

O 0 0 0

**DOB**: 5/15/16 **SIRE**: PCC FRONT RUNNER **PH**#: 66 **REG:** CI300714 SIRE: PCC FRONT RUNNER DAM: PCC SPECIAL EVENT BREEDING: EXPOSED TO TUFF AND GRANDE FROM 6/1/2020 TO 10/1/2020. **BLOOD TESTED BRED. CONSIGNOR:** A&S LAND AND CATTLE, SCOTT & AMELIA PICKER

#### **A&S AWESOME COW**

O 0

DOB: 5/30/18 PH#: 821 REG. GISSIRE: 277 TCC WINNING HONOR DAM: AWESOME RITZ BREEDING: CONFIRMED BRED TO TOP SADDLE (A SADDLEHORN SON). EXPOSED FROM 9/1/2020 TO 2/1/2020.

COMMENTS: OCV'd. Awesome Cow is a heifer you are going to want in your front pasture. Flashy, black horned that has an elegant sweep to it. She is going to get the twist from Awesome Martin Luther and the tip to tip from Clear Win. And to top it all off, she is confirmed bred to Top Saddle for what is sure to be a black and white calf this fall.

# RJF I LOVE LUCY TAG 183

O 0 0 0

DOB: 10/1/15 PH#: 38/15 REG. 6165
SIRE: CV COWBOY CASANOVA DAM: SDR LUCY LUCY
BREEDING: CONFIRMED BRED TO CR MARS (OUR AMAZING ARCHER TEXA
SON). EXPOSED 6/1/2020 TO 10/1/2020.

# **A&S FOXY FIFTY-FIFTY**

O 0 0

DOB: 4/2/15 PH#: 50 REG: CI295719 SIRE: FIFTY FIFTY BCB DAM: RENEGADE'S FOX 224 BREEDING: HEIFER CALF AT SIDE BY TUFF AND GRANDE 2/15, BORN 3/17/21. CONSIGNOR: A&S LAND AND CATTLE, SCOTT & AMELIA PICKER

# JAMMIN' WITH THE STARS

O 0 0 #41

DOB: 6/1/15 SIRE: ZD JAMADAN PH#: **REG**: CI294452 **DAM: ZD JANINES STARLIGHT** BREEDING: CONFIRMED BRED TO RJF FROSTBITE
CONSIGNOR: A&S LAND AND CATTLE, SCOTT & AMELIA PICKER

# **BG SWEET DREAMS**

0 0 0

DOB: 1/6/15 PH#: 51 REG: CI292777 SIRE: RJF SITTIN DREAMER DAM: WS OVERBOARD BREEDING: HEIFER CALF AT SIDE BY RJF FROSTBITE, BORN 3/30/21. CONSIGNOR: A&S LAND AND CATTLE, SCOTT & AMELIA PICKER

BANDERA CHEX

BLUE SUEDE SHOES SERVICE SIRE

**ROAD MAN BCR 711** SIRE OF BULL CALF AT SIDE

FIFTY-FIFTY BCB **GRAND SIRE** 

LOT 0 0 0 #27

DOB: 3/30/16 SIRE: SADDLEHORN

PH#: **REG:** BI93443 **DAM: MADISON AVENUE** 