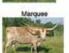

# CR FLORA LINDA

0 0 0 0 #49

DOB: 3/21/18 PH#: 50/8 REG: CI316613
SIRE: CV CASANOVA'S ROUGH RIDER DAM: RFR SENORITA
BREEDING: BULL CALF AT SIDE BY JBR AMERICAN PATRIOT, BORN 3/24/21.
CONSIGNOR: CR LONGHORNS, ALEXANDRA DEES

**COMMENTS:** Flora Linda is a tall elegant heifer who is putting on a lot of horn. She should be 70" at 3 years old with more to go! She has a bull calf at side by JBR American Patriot who is a son of the 100" Eternal Diamond. Get some of these important horn genetics into your herd with this great pair. Updates at CRLonghorns.com