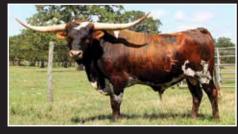

#### WB PEACEFUL ILLUSION

O 0 0 0 #4

**DOB**: 5/14/17 **SIRE**: CR SINGLE ACTION PH#: 17 **REG:** CI307857 **DAM: PEACE OF IROQUOIS** BREEDING: BULL CALF AT SIDE BORN 3/5/21, SIRED BY CR RED HOT TEXAN
WILL PROBABLY BE AI'D TO M.C. HANGIN' TUFF **CONSIGNOR: WB LONGHORNS, BARBARA MCKINNEY** 

COMMENTS: Lovely, well-built heifer with Peacemaker, Concealed Weapon, Fielder. She has a very pretty windswept horn set with twist, and measured 74.75" January (just a little over 3.5 years). She is an excellent mother; her first calf was large and very well fed on her perfect udder! We left her open intentionally after her first calf was born in late fall, and she just calved again this week.