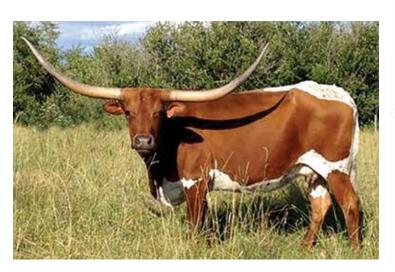

#### **BL RED RIVER KENOSHA 065**

DOB: 1/21/10 SIRE: RED RIVER CHEX 791 PH#: 065 **REG:** CI266724 **DAM: BL BUTLER FLAME** BREEDING: EXPOSED TO GARLAND'S BIG TEX FROM 06/15/20 TO 08/28/20 CONSIGNOR: CLARK'S RANCH, TIM & NICOLE CLARK

**COMMENTS:** Extraordinary female she carries the foundation genetics that the Loomis program was built on. Kenosha's sire has several daughters that are the mid-80s TTT when combined with Phenomenon genetics. On the top side her sire is a full brother to BL Rio Gizzy. Gizzy is the Dam to Bubba Tuff Chex. Will have a calf at side sired by BIG TEX. Extreme potential.