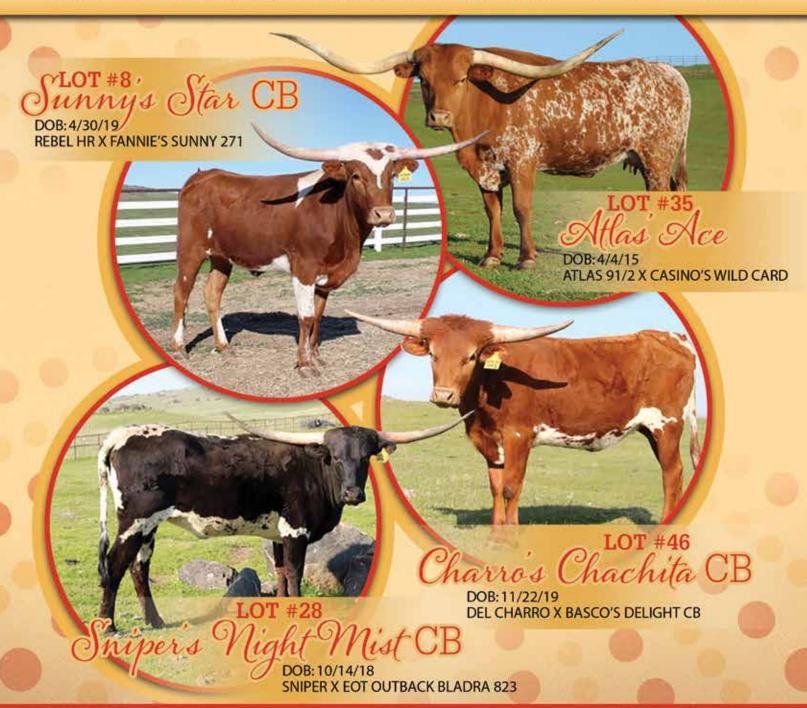

#### SUNNY'S STAR CB

O 0 0 0 #8

DOB: 4/30/19 SIRE: REBEL HR PH#: 924 **REG:** CTI322234\* SIRE: REBEL HR

DAM: FANNIE'S SUNNY 271

BREEDING: EXPOSED TO CALIFORNIA CHROME LR FROM 3/6/21 TO 5/30/21

CONSIGNOR: CABALLO BRAVO LONGHORNS, WARREN & CATHY DORATHY

EOT OUTBACK QUEEN

0

BOOMERANG C P

TUFF AND GRANDE 2/15 **SERVICE SIRE** 

2020 BULL CALF BY TUFF AND GRANDE 2/15

SUPER BOWL **GRAND SIRE** 

DOB: 4/4/15 PH#: 66 REG: CI296749\*
SIRE: ATLAS 91/2 DAM: CASINO'S WILD CARD
BREEDING: EXPOSED TO DEL CHARRO FROM 10/1/20 TO 12/20/20.
CONSIGNOR: CABALLO BRAVO LONGHORNS, WARREN & CATHY DORATHY

# SNIPER'S NIGHT MIST CB

LOT 0 0 0 0 #28

**DOB**: 10/14/18 **SIRE**: SNIPER REG: CTI320522\*
DAM: EOT OUTBACK BLADRA 823 PH#: 842 BREEDING: EXPOSED TO CHICO 86 FROM 10/24/20 TO 2/28/21
CONSIGNOR: CABALLO BRAVO LONGHORNS, WARREN & CATHY DORATHY

# CHARRO'S CHACHITA CB

O 0 0 0 #46

DOB: 11/22/19 PH#: 943 REG: Cl324975\*
SIRE: DEL CHARRO DAM: BASCO'S DELIGHT CB
BREEDING: NOT EXPOSED
CONSIGNOR: CABALLO BRAVO LONGHORNS, WARREN & CATHY DORATHY

COMMENTS: Look at the horns on this beautiful young lady. No surprise here coming from this pedigree. Sired by the 90" two time HSC Triple Bronze Champion Del Charro and out of an over 81" TTT cow with a great pedigree. She will be ready to breed soon to the bull of your choice. Don't miss this great Del Charro gal.