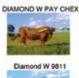

#### RC TANGO IN THE NIGHT

O 0 0 0 #11

DOB: 4/2/19 SIRE: ZD KELLY PH#: **REG:** CTI315781 **DAM: RC MIDDAY JAMIE** BREEDING: AI'D TO BR CRACKER JACK - SEXED SEMEN ON 11/13/20 CONSIGNOR: RC LARSON LONGHORNS, ROBERT & CARMEN LARSON

RC MIDDAY JAMIE

DIAMOND W PAY CASH

BR CRACKER JACK AI SIRE

RC LACEY K SAME GENETIC CROSS AS TANGO

WS JAMAKIZM GREAT GRAND SIRE

# ADDING GENETIC IMPROVEMENTS TO THE NEXT GENERATION

Lot #11

RC TANGO IN THE NIGHT

DOB: 4/2/19

THE SAME GENETIC MATING AS RC LACEY K.

ZD KELLY

SIRE DIAMOND W PAY CASH X DELTA URSULA RC MIDDAY JAMIE

DAM SIRED BY ZD JAMADAN BR CRACKER JACK