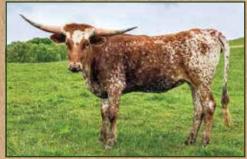

hter of Drag Iron out of 90" Over Kill dam. You won't find one better than this 80" TTT and all the show quality you can ask for. She is one of our best and bred to to Tuxedo (Cowboy Tuff Chex x Sweet Jubilee A). Tuxedo is over 80"TTT.

> WS JAMAKIZM **DRAG IRON** SHINING VICTORY **OVER KILL** BETTER DAY

#### **RRR MISS HOT GODIVA 311**



PH#: 311 **REG: 263347** 

BREEDING: Exposed to Flea Flicker from 7/15/20 to 11/10/20 and RRR Jamakizm's Edge

095 from 12/1/20 to 7/15/21.

**COMMENTS:** RRR Miss Hot Godiva 311 is a nice big Roundup daughter and her dam is Cahill's Hot Fancy. She is bred for a fall calf out of Jamakizm Edge 095. He is a son of WS Jamakizm. This will be a great cross for a nice calf. Check us out a RRRLonghorns.com

ROUNDUP

CAHILLS HOT FRANCI

JR HOT DAMN MAGPIE 781



**DOB:** 11/23/19 **BREEDING:** Not Exposed.

**PH#:** 102

**REG:** 285529

**COMMENTS:** Lots of potential in this flashy young heifer. She is sired by our Cowboy Catchit Chex son, Riverforks Ranger 44 who was a Horn showcase champion. Her dam, Simply Red is a multiple time show winner. She is feminine, with great confirmation and a nice horn set. Updated breeding information and measurements at sale.

> RIVERFORKS RANGER 44 COWBOT CATCHED OF DC RESPECTABLE LADY VVF SIMPLY RED

**COWBOY CATCHIT CHEX** 

MY-T STREAKY **FOREVER BUCKY** 

**HELM SELENA** FHR Longhorns, Dale Metz



**DOB:** 8/18/14 PH#: 483 **REG:** Cl296027 BREEDING: Will be exposed to Hubbells 20 Gauge from 05/03/21 to 07/28/21.

**COMMENTS:** Helm Selena is a large cow with a impeccable pedigree. Bred by Helm Cattle Co