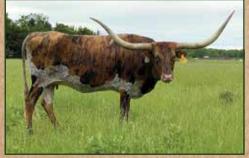

#### **RRR MISS JASMINE 218**

Triple R Ranch, Dick Lowe

**REG: 262385 DOB:** 5/1/12 PH#: 218

BREEDING: Exposed to Flea Flicker from 7/15/20 to 11/10/20 and RRR Jamakizm's Edge

095 from 12/1/20 to 7/15/21.

**COMMENTS:** RRR Miss Jasmine 218 is a nice big WS Jamakizm daughter. Her dam is Slick Little Star. She will have a calf out of Flea Flicker, a Cowboy Tuff Chex son. She should have a calf by sale time. Check us out at RRR Longhorns.com.