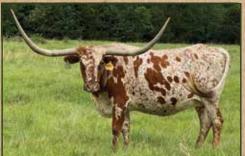

#### R DIXIE BELL

oung Ranch, Mike & Tracy Young

DOB: 4/15/19 PH#: 1/19 **REG:** CI323235

BREEDING: Exposed to YR Roscoe from 3/27/21 to sale date.

COMMENTS: Dixie Bell is about as correct and beautiful as they come. This young two year old is long, tall, and solid all the way around with beautiful bridle color. Her pedigree says it all. She's bred to the one and only YR Roscoe!