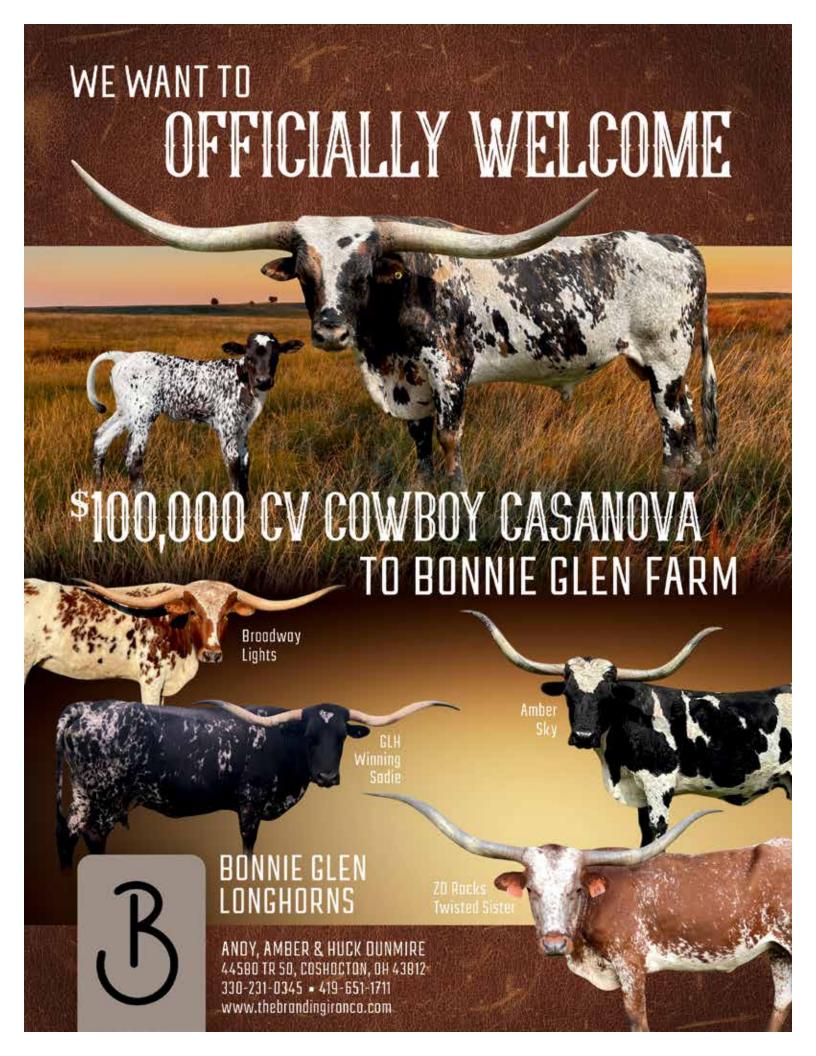

#### VIC'S PRAIRIE ROSE

Bonnie Glen Farm, Andy & Amber Dunmire

**DOB:** 6/20/16 **PH#:** 162 **REG:** 275483 **BREEDING:** Exposed to CV Cowboy Casanova 6/25/2020 to sale date.

**COMMENTS:** Rose goes back to KC Just Respect on the top and Tejas Star on the bottom. Bred to \$100,000 CV Cowboy Casanova.

CR VICTORY KC JUST RESPECT SUN DANCER 76

ANNIE GET YOUR GUN
TEJAS BO REGARD DAM UNKNOWN

#### **BG EASY MONEY**

Bonnie Glen Farm, Andy & Amber Dunmire

**DOB:** 5/18/16 PH#: 16-1 **REG:** 273951

BREEDING: Exposed to CV Cowboy Casanova from 6/25/20 to sale date.

**COMMENTS:** A gorgeous parker brown female who goes back to Drag Iron on the top side. Bred to \$100,000 bull CV Cowboy Casanova.

> BG RUSTY GOLD I **FAST JOLT EASY EDDIE** TOO EASY