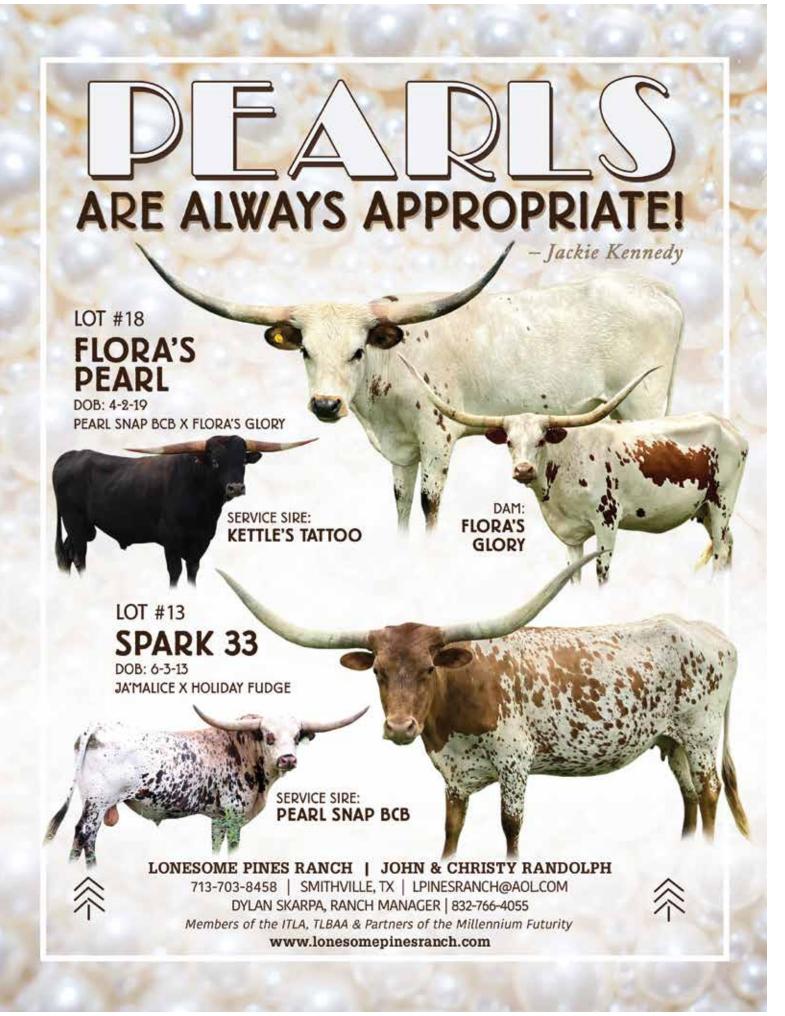

#### FLORA'S PEARL

esome Pines Ranch, John & Christy Randolph

**DOB:** 4/2/19 PH#: 913 **REG:** 282388 **BREEDING:** Exposed to Kettle's Tattoo from 7/22/20 to 11/19/20

COMMENTS: Flora's Pearl is a nicely made heifer with plenty of size, color and horn for her day of age. She's confirmed bred to Kettle's Tattoo and should have a calf by sale date. Her genetic package includes the good bull Guts and Glory, a Top Caliber son, on her dam's side. Of course on the top side, she has Pearl Snap BCB, a Bandera Chex and Wulfco's Shadow Dancer son. If you are keeping up with Futurity standings, you know that Pearl Snap BCB is having tremendous success with his offspring entered in the various futurities across the country. Kettle's Tattoo is also a Horn Showcase and Elite Futurity winner. Should be a dynamite calf! Millennium Futurity eligible!

> BANDERA CHEX PEARL SNAP BCB WULFCO'S SHADOW DANCER **GUTS AND GLORY** FLORA'S GLORY WIREGRASS FLORA

> JP RIO GRANDE KIP UP **NOBLE WINE** EOT SUPER LEZAWE 687 TABLESCE HERO TABASCO'S LEZAWE

**DOB:** 6/3/13 PH#: 33 BREEDING: Exposed to Pearl Snap BCB from 11/23/20 through Sale Date.

**COMMENTS:** This young cow has a great calving record. She's had 7 calves as an eight year old. She's bred to Pearl Snap BCB (Bandera Chex x Wulfco's Shadow Dancer) for an early fall calf. Just a great producer!. She has a sweet disposition and is an easy keeper. Nice horns with an outward sweep. Spark is a WS Jamakizm granddaughter, with a nice mix of Boomerang CP on the bottom side. A good cow to build a herd around! Millennium Futurity eligible.

> JA'MALICE WS JAMAKIZM BH ALICE WIDE BOOM HOLIDAY FUDGE JB FUDGE