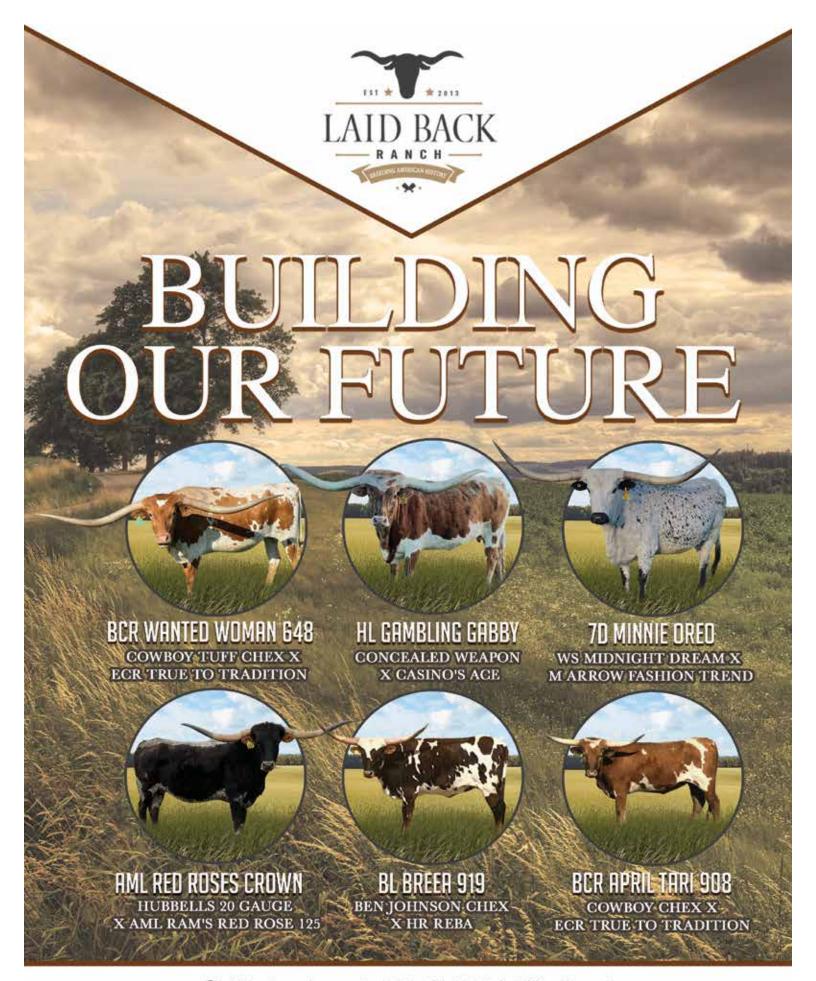

#### FIELD IT aid Back Ranch, Greg Kott

**DOB:** 5/14/15 **REG:** 1-273051

BREEDING: Bull calf at side sired by LBR Check Mate, born 5/13/21.

**COMMENTS:** Field It would be a nice addition to any one's herd. Her sire is a full brother to the White Dragon bull Kevin Bryant owns and her bottom side brings in the great producing bull, Fielder. Fielder genetics are hard to come by, and he is the common denominator in great producing cows like Casino's Ace, the \$280,000 2JB Cocaine Lady, and Field of Pearls. These genetics are a proven out cross for the Gunman and Hunts Commands Respect genetics that are so deep in everyone's herds.

> IRON TITAN BL PRETTY BOMBER JP RIO GRANDE . WS AMAZON WS CHILLED OUT WS AUTO CHILL

WWW.HIREDHANDSOFTWARE.COM | CALL MOLLY AT 319-269-8903