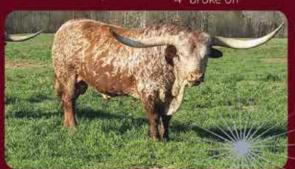

> **HUNTS COMMAND RESPECT** TRAIL DUST 40 SAW DUST BARBQ **BBQ MISS AMERICA** BEAU BLACK LACY

PH#: 21/0 REG: CI **DOB:** 6/19/20

**BREEDING:** Not exposed

COMMENTS: Check out this beauty. Photo taken at 11 months old! her sire, Fifty Shades Darker is our black and white horn producing son of Fifty-Fifty BCB, out of a daughter of 90" + Vanilla Milkshake. This heifers mom has been an outstanding producer for us. You will see her full sister in the her of Dan Huntington while at the sale. All our Fifty Shades Darker heifers have been top sellers at teh sales from East Coast to the Red McCombs Sale in Texas. You can't go wrong with these gorgeous black and white flashy heifers to take home and build a program