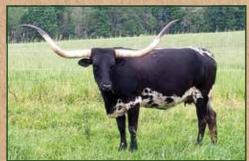

den Ticket 97, born 3/13/21. Exposed to MW Epic from 6/20/21 to sale date.

**COMMENTS:** Dunn and white cow with a little brindle stripe, from one of our productive family lines. She is easy to work and milks well. Her sire is a son of JP Rio Grande out of a Hunts Command Respect daughter. Her Dam is deep bodied brindle cow that goes back to Unlimited. Flashy heifer calf at side out of PCC Golden Ticket our Gold Mine son. She will be exposed to MW Epic for a 3 in 1. MW Epic is Tuff Enuff Chex over Horseshoe J NBC. He is a futurity winner, tri color brindle and brings in some very strong predictable genetics

HUNTS RIO RESPECT | JP RIO GRANDE

**HUNTS RESPECTED JESSIE** 

**REG:** 263113

SWCC MARGY BAR

JL BARACADE M ARROW LADY BLUE



#### **SUNNY DAY**

Tomey Farms, Mike & Jamie Tomey



**DOB:** 3/30/13 PH#: 13/11

BREEDING: Exposed to Tuxedo from 8/7/20 to 4/2/20

COMMENTS: Wow! What a beautiful black & white cow. Daughter of Drag Iron out of 90" Over Kill dam. You won't find one better than this 80" TTT and all the show quality you can ask for. She is one of our best and bred to to Tuxedo (Cowboy Tuff Chex x Sweet Jubilee A). Tuxedo is over 80"TTT.

> WS JAMAKIZM **DRAG IRON** SHINING VICTORY **OVER KILL** BETTER DAY

#### **RRR MISS HOT GODIVA 311**



PH#: 311 **REG: 263347** 

BREEDING: Exposed to Flea Flicker from 7/15/20 to 11/10/20 and RRR Jamakizm's Edge

095 from 12/1/20 to 7/15/21.

**COMMENTS:** RRR Miss Hot Godiva 311 is a nice big Roundup daughter and her dam is Cahill's Hot Fancy. She is bred for a fall calf out of Jamakizm Edge 095. He is a son of WS Jam