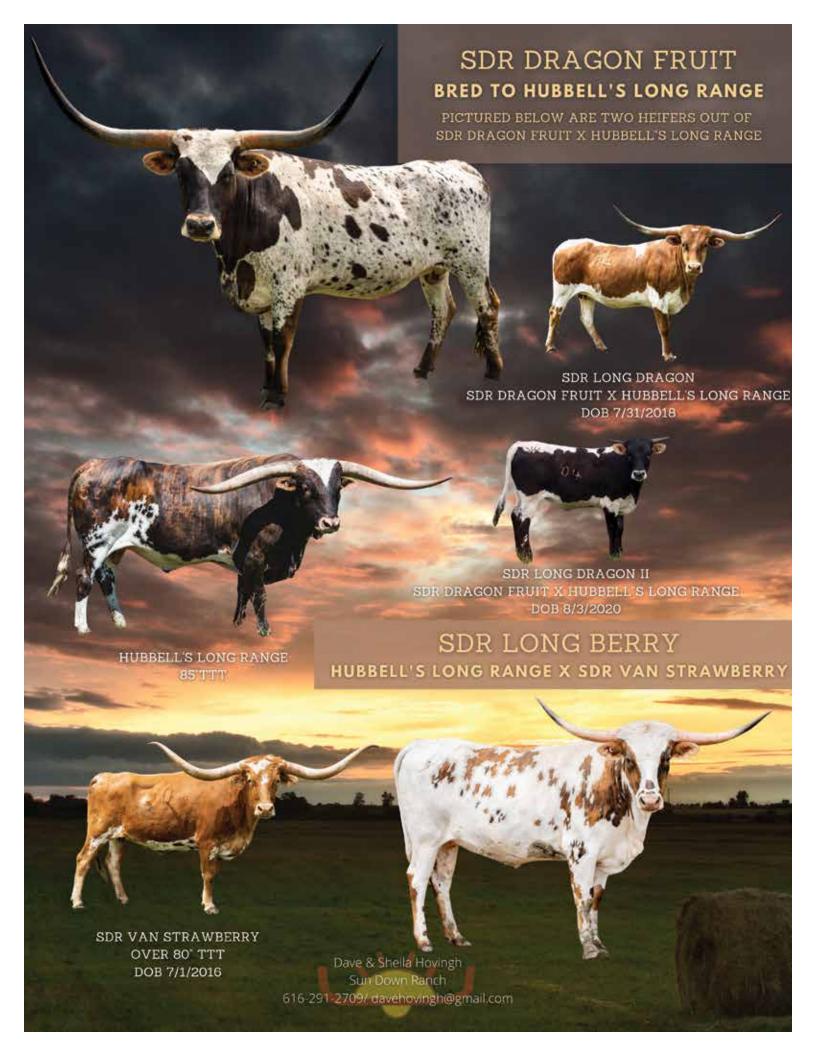

#### **SDR DRAGON FRUIT**

Sun Down Ranch, Dave & Sheila Hovingh

**DOB:** 5/22/15 **PH#:** 53 **REG:** Cl297007 **BREEDING:** Exposed to Hubbells Long Range from 7/9/20 to 11/7/20

**COMMENTS:** Awesome Drag Iron daughter who has been a great producer for us. Should have calf at side by sale date out of Hubbells Long Range. Long Range is over 85" TTT, brindle bull. See ad in the catalog for example of full siblings to this mating.

DRAG IRON WS JAMAKIZM SHINING VICTORY

BROKEN FRUIT WINCHESTER 465/9
NOT DRAFTY

#### SDR LONG BERRY Sun Down Ranch, Dave & Sheila Hovingh

DOB: 5/4/19

**BREEDING:** Not Exposed.

PH#: 95 **REG:** Cl322971

COMMENTS: Beautiful 2 year old Long Range daughter out of an over 80" TTT five year old Van Horne Texa daughter. This youngster has over 80" top & bottom in pedigree and sells unexposed, ready to breed to your good bull.

HUBBELLS LONG RANGE

**COWBOY CATCHIT CHEX HUBBELLS RIO GLORY** 

**SDR VAN STRAWBERRY** 

VAN HORNE TEXA SDR CONCEALED STRAWBERRY