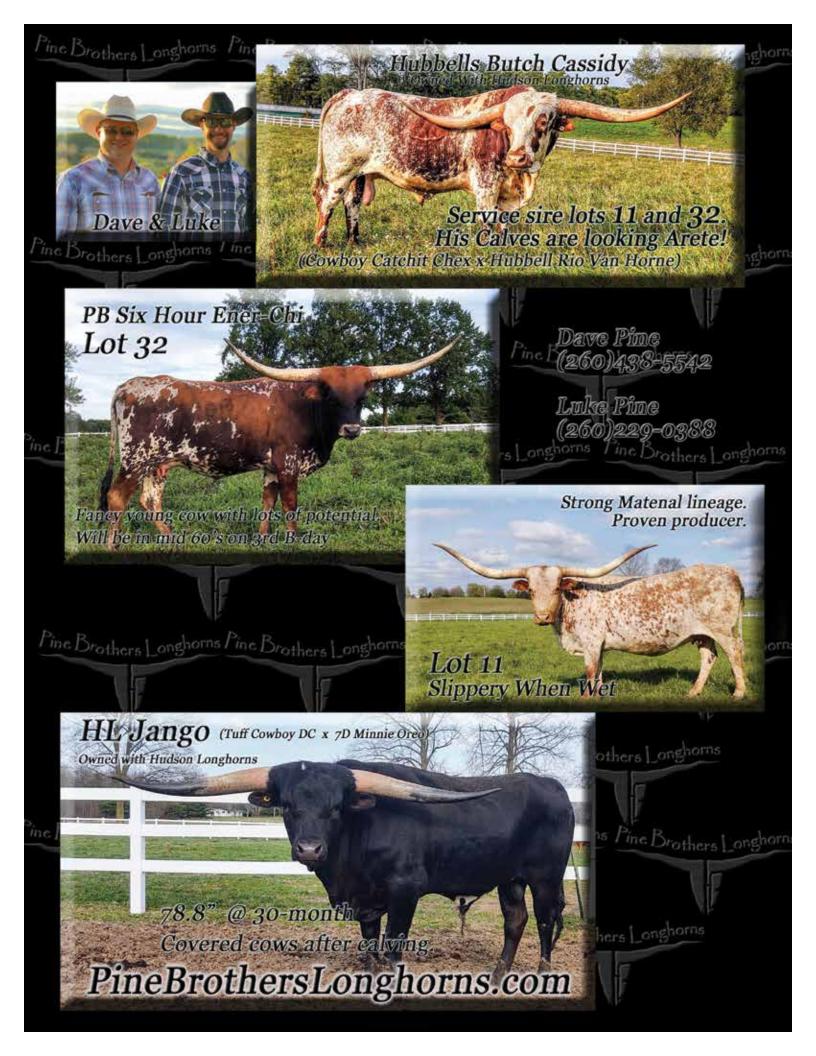

#### **SLIPPERY WHEN WET**

Pine Brothers Longhorns, Luke & Dave Pine

**DOB:** 11/1/13 **REG:** CI289710 PH#: 263

**BREEDING:** Exposed to Hubbells Butch Cassidy from 6/26/2020

**COMMENTS:** Slippery When Wet comes from the great maternal line of 90+ Vanilla Milkshake. She is a full bodied cow that maintains condition in all seasons with a beautiful paint job and still pushing out horn. She will be very close to 80" TTT at sale time. She will have a calf at side by our great bull, Hubbell's Butch Cassidy and a short exposure back to HL Jango, a young, up and coming true black bull. For more information, go to pinebrotherslonghorns.com

#### PB 6 HOUR ENER-CHI Pine Brothers Longhorns, Luke & Dave Pine

**DOB:** 4/25/18 PH#: 807 **REG:** CI316654 BREEDING: Exposed to Hubbells Butch Cassidy from 8/9/2020 to 3/15/2021

COMMENTS: Beautiful young parker brown and white female by the best producing Sittin Bull daughter we ever owned. Her unique horn-set will be fun to watch as she continues to mature. Her sire comes from the great JH Rurally Screwed, bringing in Lady Monika BL. She is bred to our partnership bull, Hubbells Butch Cassidy for an awesome calf. For more information, go to pinebrotherslonghorns.com.

> **TITAN EOT 8E8** LIMP BISCUTT SUGAR AND SPICE 222 PISTOL PETE 444 MILKSHAKES MCFLURY VANILLA MILKSHAKE