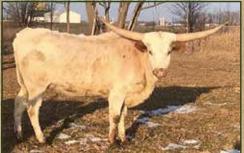

#### **SDR DRAGON FRUIT**

Sun Down Ranch, Dave & Sheila Hovingh

**DOB:** 5/22/15 **PH#:** 53 **REG:** Cl297007 **BREEDING:** Exposed to Hubbells Long Range from 7/9/20 to 11/7/20

**COMMENTS:** Awesome Drag Iron daughter who has been a great producer for us. Should have calf at side by sale date out of Hubbells Long Range. Long Range is over 85" TTT, brindle bull. See ad in the catalog for example of full siblings to this mating.