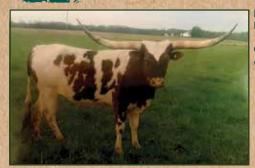

#### **SLIPPERY WHEN WET**

Pine Brothers Longhorns, Luke & Dave Pine

**DOB:** 11/1/13 **REG:** CI289710 PH#: 263

**BREEDING:** Exposed to Hubbells Butch Cassidy from 6/26/2020

**COMMENTS:** Slippery When Wet comes from the great maternal line of 90+ Vanilla Milkshake. She is a full bodied cow that maintains condition in all seasons with a beautiful paint job and still pushing out horn. She will be very close to 80" TTT at sale time. She will have a calf at side by our great bull, Hubbell's Butch Cassidy and a short exposure back to HL Jango, a young, up and coming true black bull. For more information, go to pinebrotherslonghorns.com