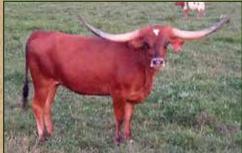

#### R DIXIE BELL

oung Ranch, Mike & Tracy Young

DOB: 4/15/19 PH#: 1/19 **REG:** CI323235

BREEDING: Exposed to YR Roscoe from 3/27/21 to sale date.

COMMENTS: Dixie Bell is about as correct and beautiful as they come. This young two year old is long, tall, and solid all the way around with beautiful bridle color. Her pedigree says it all. She's bred to the one and only YR Roscoe!