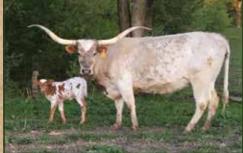

#### PB 6 HOUR ENER-CHI Pine Brothers Longhorns, Luke & Dave Pine

**DOB:** 4/25/18 PH#: 807 **REG:** CI316654 BREEDING: Exposed to Hubbells Butch Cassidy from 8/9/2020 to 3/15/2021

COMMENTS: Beautiful young parker brown and white female by the best producing Sittin Bull daughter we ever owned. Her unique horn-set will be fun to watch as she continues to mature. Her sire comes from the great JH Rurally Screwed, bringing in Lady Monika BL. She is bred to our partnership bull, Hubbells Butch Cassidy for an awesome calf. For more information, go to pinebrotherslonghorns.com.

JH ENER-CHI JH RURALLY SCREWED
JH JET'S MAZUE'S BLOSSOM

SITTIN SEAL TEAM SIX

SITTIN BULL **7LS MISS POKEY** 