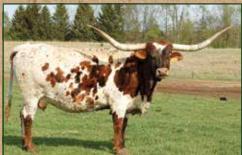

#### **RRR MISS HOT GODIVA 311**

PH#: 311 **REG: 263347** 

BREEDING: Exposed to Flea Flicker from 7/15/20 to 11/10/20 and RRR Jamakizm's Edge

095 from 12/1/20 to 7/15/21.

**COMMENTS:** RRR Miss Hot Godiva 311 is a nice big Roundup daughter and her dam is Cahill's Hot Fancy. She is bred for a fall calf out of Jamakizm Edge 095. He is a son of WS Jamakizm. This will be a great cross for a nice calf. Check us out a RRRLonghorns.com