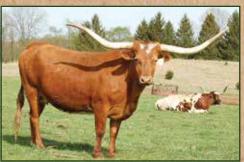

c is Tuff Enuff Chex over Horseshoe J NBC. He is a futurity winner, tri color brindle and brings in some very strong predictable genetics

HUNTS RIO RESPECT | JP RIO GRANDE

**HUNTS RESPECTED JESSIE** 

**REG:** 263113

SWCC MARGY BAR

JL BARACADE M ARROW LADY BLUE



#### **SUNNY DAY**

Tomey Farms, Mike & Jamie Tomey



**DOB:** 3/30/13 PH#: 13/11

BREEDING: Exposed to Tuxedo from 8/7/20 to 4/2/20

COMMENTS: Wow! What a beautiful black & white cow. Daughter of Drag Iron out of 90" Over Kill dam. You won't find one better than this 80" TTT and all the show quality you can ask for. She is one of our best and bred to to Tuxedo (Cowboy Tuff Chex x Sweet Jubilee A). Tuxedo is over 80"TTT.

> WS JAMAKIZM **DRAG IRON** SHINING VICTORY **OVER KILL** BETTER DAY

#### **RRR MISS HOT GODIVA 311**



PH#: 311 **REG: 263347** 

BREEDING: Exposed to Flea Flicker from 7/15/20 to 11/10/20 and RRR Jamakizm's Edge

095 from 12/1/20 to 7/15/21.

**COMMENTS:** RRR Miss Hot Godiva 311 is a nice big Roundup daughter and her dam is Cahill's Hot Fancy. She is bred for a fall calf out of Jamakizm Edge 095. He is a son of WS Jamakizm. This will be a great cross for a nice calf. Check us out a RRRLonghorns.com

ROUNDUP

CAHILLS HOT FRANCI

JR HOT DAMN MAGPIE 781



**DOB:** 11/23/19 **BREEDING:** Not Exposed.

**PH#:** 102

**REG:** 285529

**COMMENTS:** Lots of potential in this flashy young heifer. She is sired by our Cowboy Catchit Chex son, Riverforks Ranger 44 who was a Horn showcase champion. Her dam, Simply Red is a multiple time show winner. She is feminine, with great confirmation and a ni