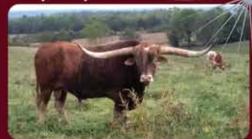

#### Tuxedo OVER 82" TIP TO TIP

SIRE: COWBOY TUFF CHEX

DAM: SWEET JUBILEE

ALL THE DAMS TO THESE SIRES ARE OVER 90" TIP TO TIP

Annex OVER 80" TIP TO TIP with 4" broke off

DRAG IRON X JESTER

Kip Up OVER 80" TIP TO THE