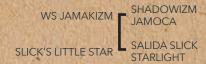

#### **RRR MISS JASMINE 218**

Triple R Ranch, Dick Lowe

**REG: 262385 DOB:** 5/1/12 PH#: 218

BREEDING: Exposed to Flea Flicker from 7/15/20 to 11/10/20 and RRR Jamakizm's Edge

095 from 12/1/20 to 7/15/21.

**COMMENTS:** RRR Miss Jasmine 218 is a nice big WS Jamakizm daughter. Her dam is Slick Little Star. She will have a calf out of Flea Flicker, a Cowboy Tuff Chex son. She should have a calf by sale time. Check us out at RRR Longhorns.com.