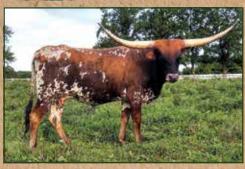

#### **SLIPPERY WHEN WET**

Pine Brothers Longhorns, Luke & Dave Pine

**DOB:** 11/1/13 **REG:** CI289710 PH#: 263

**BREEDING:** Exposed to Hubbells Butch Cassidy from 6/26/2020

**COMMENTS:** Slippery When Wet comes from the great maternal line of 90+ Vanilla Milkshake. She is a full bodied cow that maintains condition in all seasons with a beautiful paint job and still pushing out horn. She will be very close to 80" TTT at sale time. She will have a calf at side by our great bull, Hubbell's Butch Cassidy and a short exposure back to HL Jango, a young, up and coming true black bull. For more information, go to pinebrotherslonghorns.com

> **TITAN EOT 8E8** LIMP BISCUTT SUGAR AND SPICE 222 PISTOL PETE 444 MILKSHAKES MCFLURY VANILLA MILKSHAKE