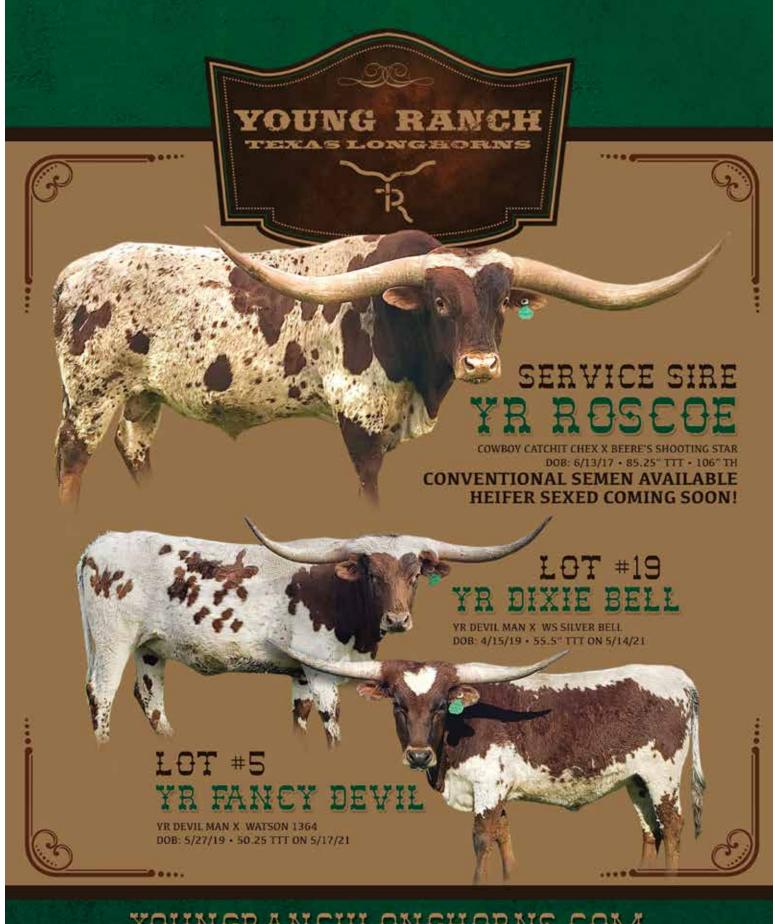

585 RIVER ROCK GF SOUTHBROOKE COOPER'S BLACK FOX 585 DIAMOND L 585 OVERWHELMING TORO JOEY GIRL R-G

YOUNGRANCHLONGHORNS.COM MIKE & TRACY YOUNG • 734-216-7621

**DOB:** 5/27/19 **PH#:** 5/19 **BREEDING:** YR Roscoe from 3/27/21 to sale date.

**COMMENTS:** She's fancy! This little beauty just turned two and she has it all. Just look at all the greats in her pedigree. To top it off she's bred to the bad A\$\$ YR Roscoe!

**REG:** CI323237

YR DEVIL MAN
HUBBELLS 20 GAUGE
KA SHE DEVIL

ZD KELLY
WATSON 1634
WATSON 518

#### R DIXIE BELL

oung Ranch, Mike & Tracy Young

DOB: 4/15/19 PH#: 1/19 **REG:** CI323235

BREEDING: Exposed to YR Roscoe from 3/27/21 to sale date.

COMMENTS: Dixie Bell is about as correct and beautiful as they come. This young two year old is long, tall, and solid all the way around with beautiful bridle color. Her pedigree says it all. She's bred to the one and only YR Roscoe!

> **HUBBELLS 20 GAUGE** YR DEVIL MAN KA SHE DEVIL **GUNAVAN EOT 36/7** WS SILVER BELL **DDL MISS COOKIE**