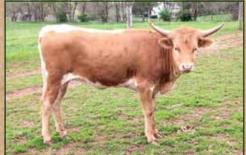

#### SUNHAVEN ACE'S SNOWTART Sunhaven Longhorns, Jay & Suzi Wachter

DOB: 5/21/19 PH#: **REG: 282501** BREEDING: Exposed to Sunhaven Hot Pepper from 10/10/20 to 5/17/21.

**COMMENTS:** Don't let many of my Ace's go, but wanted to help support the sale. Mr. Joe Valentine breeding on the bottom side. Snowtart should mature into an awesome cow.

> DELTA LUCKY ACE LLL DELTA DAWN **HOT SPOTS 7 HOT SNOW** PC GRAND WHELMING RUBY