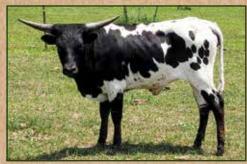

> **HUNTS COMMAND RESPECT** TRAIL DUST 40 SAW DUST BARBQ **BBQ MISS AMERICA** BEAU BLACK LACY

PH#: 21/0 REG: CI **DOB:** 6/19/20

**BREEDING:** Not exposed

COMMENTS: Check out this beauty. Photo taken at 11 months old! her sire, Fifty Shades Darker is our black and white horn producing son of Fifty-Fifty BCB, out of a daughter of 90" + Vanilla Milkshake. This heifers mom has been an outstanding producer for us. You will see her full sister in the her of Dan Huntington while at the sale. All our Fifty Shades Darker heifers have been top sellers at teh sales from East Coast to the Red McCombs Sale in Texas. You can't go wrong with these gorgeous black and white flashy heifers to take home and build a program

> FIFTY-FIFTY BCB FIFTY SHADES DARKER MILKSHAKES MCFLURY K.C. REGAL **7LS NURSE MAXIE 7LS MISS MAXIE**