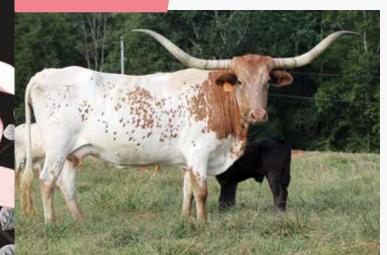

DOB: 10/15/2016 Sire: Hubbells 20 Gauge

Dam: BL Patchit

Service Sire: Romans 7

KITTY CDC

DOB: 6/29/2017 Sire: All In BCB Dam: Cat Call BCB Service Sire: Romans 7

DOB: 8/12/2018 Sire: JH Slickwood Dam: Kick N Spur BCB Service Sire: Romans 7

### **HELLO KITTY CDC**

CIRCLE DOUBLE C RANCH

All In BCB- \$\$108.00 Fifty Fifty BCB- \$13,209.44 Ringman BCB- \$720.00 **DOB:** 6/29/2017 **PH#**: 4 **REG:** CI310574

SIRE: All In BCB (Fifty-Fifty BCB x Ringa Dinger)

**DAM:** Cat Call BCB (Ringman BCB x Whistling Bandita BCB)

**BREEDING:** Exposed to Roman 7 from 1/1/21 to Sale Date.

**COMMENTS:** OCV'd. Hello Kitty is sired from our bull we own with the Bolen's, All In BCB (87" TTT). Her dam is our Cat Call BCB that was one of the high sellers at the Hudson Sale. All Bolen breeding then Exposed to Romans 7. He is 88" TTT and I think will be a huge producer.