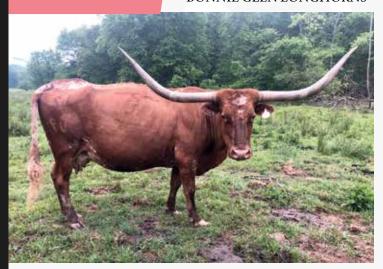

DOB: 10/15/2016 Sire: Hubbells 20 Gauge

Dam: BL Patchit

Service Sire: Romans 7

KITTY CDC

DOB: 6/29/2017 Sire: All In BCB Dam: Cat Call BCB Service Sire: Romans 7

DOB: 8/12/2018 Sire: JH Slickwood Dam: Kick N Spur BCB Service Sire: Romans 7

### **HELLO KITTY CDC**

CIRCLE DOUBLE C RANCH

All In BCB- \$\$108.00 Fifty Fifty BCB- \$13,209.44 Ringman BCB- \$720.00 **DOB:** 6/29/2017 **PH#**: 4 **REG:** CI310574

SIRE: All In BCB (Fifty-Fifty BCB x Ringa Dinger)

**DAM:** Cat Call BCB (Ringman BCB x Whistling Bandita BCB)

**BREEDING:** Exposed to Roman 7 from 1/1/21 to Sale Date.

**COMMENTS:** OCV'd. Hello Kitty is sired from our bull we own with the Bolen's, All In BCB (87" TTT). Her dam is our Cat Call BCB that was one of the high sellers at the Hudson Sale. All Bolen breeding then Exposed to Romans 7. He is 88" TTT and I think will be a huge producer.