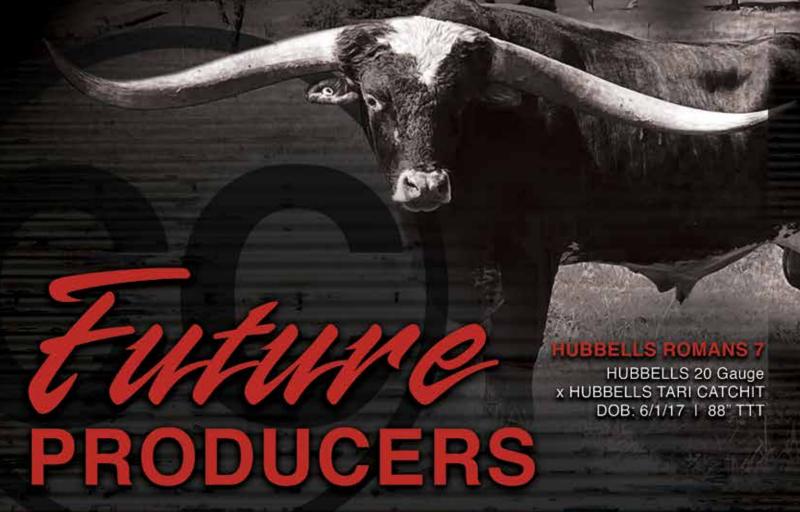

**COMMENTS:** OCV'd. Slick Spur CDC is mainly Bolen breeding with Ring Leader on top and Ringman on the bottom. Lady Monika is on the top side which is a line that is very sought after. She is bred to Romans 7 which I think is going to be the next big producer in our industry.