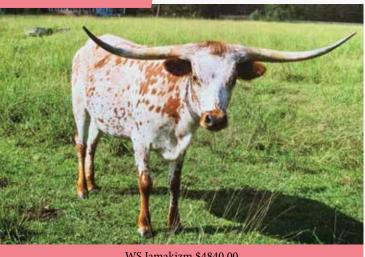

### **WPR JIGGY DANCE**

ROYAL HERITAGE FARM

WS Jamakizm \$4840.00

**PH#**: 8/3 **DOB:** 5/5/2018 **REG:** CI314306

**SIRE:** Mutual Fund (WS Jamakizm x Horseshoe J Journey)

**DAM:** Jiggy Dust (Trail Dust 40 x Jigsaw 500)