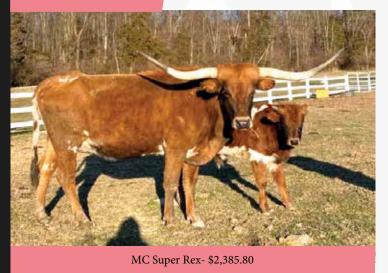

DOB: 10/15/2016 Sire: Hubbells 20 Gauge

Dam: BL Patchit

Service Sire: Romans 7

KITTY CDC

DOB: 6/29/2017 Sire: All In BCB Dam: Cat Call BCB Service Sire: Romans 7

DOB: 8/12/2018 Sire: JH Slickwood Dam: Kick N Spur BCB Service Sire: Romans 7

### SUNHAVEN PATCHIT

CIRCLE DOUBLE C RANCH

Hubbells 20 Gauge- \$11,890.84 BL Patchit- \$811.20 **DOB:** 10/15/2016 **PH#**: 96 **REG:** Pending **SIRE:** Hubbells 20 Gauge (Concealed Weapon x Hubbells Rio Glory)

**DAM:** BL Patchit (VJ Tommie (aka Unlimited) x Hatchet)

**BREEDING:** Exposed to Romans 7 from 1/1/21 to Sale Date.

**COMMENTS:** OVC'd. Here is a cow we bought at this sale. She's a 20 Gauge daughters out of the Patchit Cow. We have her bred to Romans 7 which brings in Cowboy Catchit Chex. All of her breeding is the who's who in Longhorns.