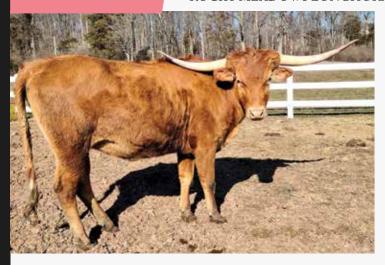

#### **FROSTY HAIL**

PINE BROTHERS LONGHORNS

**DOB:** 11/21/2015 **PH#**: 20/15 **REG:** CI316957

SIRE: Iron Hail (Sittin Bull x Cherry Coyote)

DAM: Scratchit BL 117 (Coach x Hatchet)

**BREEDING:** Exposed to Hubbells Butch Cassidy from 6/26/2020 to Sale Date.

COMMENTS: Frosty Hail has given us a knockout heifer that is in the sale as well as a sharp looking bull prospect by Hubbells Butch Cassidy. She is bred back to Butch for another exciting calf. A proven producer with eye catching color out of the same maternal line as BL Rio Catchit! What more could you ask for? For more information, go to pinebrotherslonghorns.com