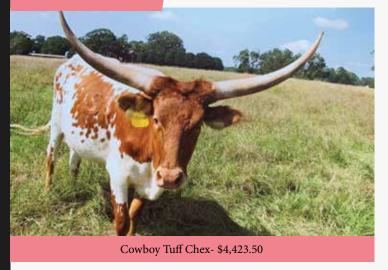

### H-TWO-O CUT N ZEE

H-TWO-O CATTLE

Cowboy Tuff Chex-\$4,423.50

**DOB:** 12/5/2019 **PH#**: Pending **REG:** Pending

SIRE: Cut'N Dried (Cowboy Tuff Chex x Dragon Pearl)

**DAM:** Jest Zee (Jest Iron x Tempting Zee)

#### **BREEDING:**

**COMMENTS:** This is the first public offering from our program. She has a great disposition and has been stared on the halter. This heifer has a bright future with the pedigree to match.