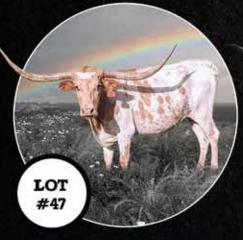

LOT #30

### **SAGRITA**

E & L TEXAS LONGHORN FARMS

DOB: 3/31/2010 PH#: 170 REG: TLBAA3 C1294665; ITLA 258222

SIRE: Gringo 158 (VJ Tommie (aka Unlimited) x Delta Heaven)

**DAM:** BH Grulla Gay (BH Boss Man x BH Goldieism)

BREEDING: Heifer calf at side sired by ST Trans-4-Mation (Cowboy Tuff Chex X mi Terra I66), born 2/3/21. This cow has ran with the bull ST TRANS-4-MATION to sale date. More than likely this cow hasn't had enough time to be rebred.

**COMMENTS:** This big bodied solid colored grulla cow goes from lighter color in the summer to a darker color during the winter months. She is a great producer and milker, raising one of the larger calves at weaning time. She has produced grulla calves by 2 different bulls. This black/white calf is the first non-grulla that she has had for me. She is an easy keeper, maintains good body weight year round. She is 70+ in TTT with a nice rolling set of horns, current measurement will be available for the day of sell. Here is your chance to add color to your herd as well as a color producer.