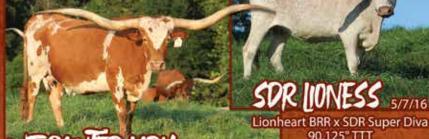

x Jokers Pearl)

**BREEDING:** KCCI Chromed from 7/2/20 to 10/8/20

Night Life BCB from 12/15/20 to 2/15/21.

**COMMENTS:** This cow has been a fantastic mother for us. She's a milking machine and raises a great calf. She's given us solid black Sniper calves, black and white roan calves, red and white calves. She's given us everything under the sun. She's blood tested bred to our brindle Millennium Futurity winner KCCI Chromed (Cowboy Catchit Chex x 90"TTT KCCI Rio Fancy out of 90"TTT KCCI Outback Fancy). She's sired by Rio Grande Chex, the famed mating of Rio Grande and Night Safari. On the bottom side she's out of a cow by Foxfire, a Watson 83 son a half brother to Gun Smoke going back to Johnnie Hoffman's Detla bred cattle. She's a good little package here.

# PRODUCING PRODUCTION...



WF PAINIED LADY 12/3/13

Tember x Westfarms I'm the Katz 89.875" TTT | Owned with Double H Ranch



Drag Iron x GT Mormoria

COC RIO TEMPTED 4/20/14

JP Rio Grande x Tempt You 87.25° TTT

M2 MISS TUFF JUBILEE 1/1/15
Cowboy Tuff Chexx Shadow Jubilee



RRR Diamond's Rio Edge x RRR Miss Dottie

# WITH COLDR TO BURN!



11/11/18 | Cowboy Catchit Chex x HL Rags to Riches 74.25"TTT | Owned with Talley Longhorns

### NIGHT LIFE BCB

4/20/17 | Rowdy HR x Fantom Ring BCB 82.5"TTT



G&G Longhorns | Ann Gravett | Rochelle, VA

Ranch Manager: Bear Davidson (540) 687-0050 | beardavidson@ymail.com Farm Manager: Shawn Pequignot (540) 406-3155 | shawnpequignot@yahoo.com

www.gandgtexaslonghorns.com





# HAVING AN EXURA IS NEVER A BAD THING



86.25" TTT

DELTA LUCKY ACE

HEIFER SEXED 4.0 - \$250 PER