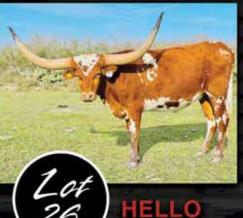

LOT #26

### **HELLO KITTY CDC**

CIRCLE DOUBLE C RANCH

All In BCB- \$\$108.00 Fifty Fifty BCB- \$13,209.44 Ringman BCB- \$720.00 **DOB:** 6/29/2017 **PH#**: 4 **REG:** CI310574

SIRE: All In BCB (Fifty-Fifty BCB x Ringa Dinger)

**DAM:** Cat Call BCB (Ringman BCB x Whistling Bandita BCB)

**BREEDING:** Exposed to Roman 7 from 1/1/21 to Sale Date.

**COMMENTS:** OCV'd. Hello Kitty is sired from our bull we own with the Bolen's, All In BCB (87" TTT). Her dam is our Cat Call BCB that was one of the high sellers at the Hudson Sale. All Bolen breeding then Exposed to Romans 7. He is 88" TTT and I think will be a huge producer.