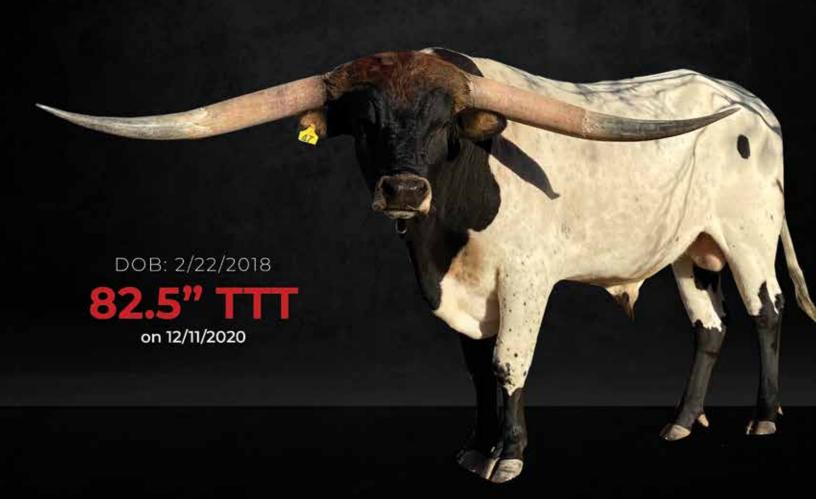

### WHY THE YELLOW HIGHLIGHTS?

We wanted to be different and create a new feature to your standard sale catalog. Each of the yellow highlighted animals are over 80" TTT. Thanks to Hired Hand, we were able to track down many of these measurements. Although we're well aware that there are many great cows under 80" TTT, we wanted to give some extra promotion to the consignments who pulled from the heart of their herds. Thank you to each and every consignors!