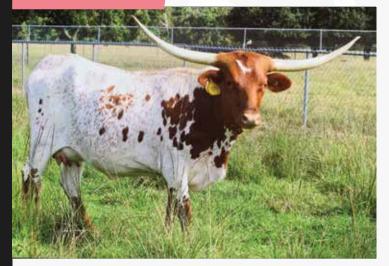

### **HELLO KITTY CDC**

CIRCLE DOUBLE C RANCH

All In BCB- \$\$108.00 Fifty Fifty BCB- \$13,209.44 Ringman BCB- \$720.00 **DOB:** 6/29/2017 **PH#**: 4 **REG:** CI310574

SIRE: All In BCB (Fifty-Fifty BCB x Ringa Dinger)

**DAM:** Cat Call BCB (Ringman BCB x Whistling Bandita BCB)

**BREEDING:** Exposed to Roman 7 from 1/1/21 to Sale Date.

**COMMENTS:** OCV'd. Hello Kitty is sired from our bull we own with the Bolen's, All In BCB (87" TTT). Her dam is our Cat Call BCB that was one of the high sellers at the Hudson Sale. All Bolen breeding then Exposed to Romans 7. He is 88" TTT and I think will be a huge producer.