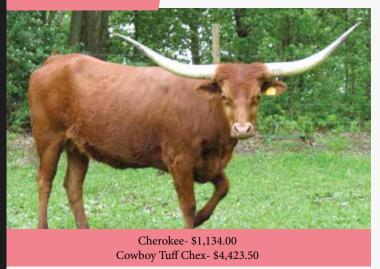

### **HBR PLUMS FANTOMS**

HOME BRANCH RANCH

Cowboy Tuff Chex- \$4,423.50

DOB: 9/17/2018 PH#: 823 **REG:** CI314513

SIRE: HBR Plum Cowboy (Cowboy Tuff Chex x BL Sugar Plum 844) DAM: HBR Fantoms-Safari (Rio Safari Chex 788 x SDR Fantom's Altha)