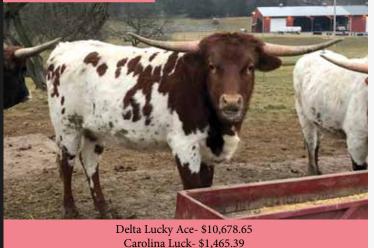

#### **ACE'S FROSTY**

PINE BROTHERS LONGHORNS

**DOB:** 5/2/2019 **PH#**: 901 **REG:** CI322890

SIRE: Delta Lucky Ace (LLL Lucky x LLL Delta Dawn)
DAM: Frosty Hail (Iron Hail x Scratchit BL 117)

**BREEDING:** AI to Shenanigans on 10/17/20. Live covered by Hubbells Butch Cassidy from 11/16/20 to Sale Date.

COMMENTS: Ace's Frosty's horns are rolling back nicely, which adds to her unique color and pattern make her a standout in any pasture. She is another knockout by the great Delta Lucky Ace owned by Hoosier Longhorns. Her Dam, who also sells in this sale, comes from the same outstanding maternal line as BL Rio Catchit. She comes to the sale AI'd to Shenanigans, a son of WS Jamakizm and the 90+" Vanilla Puddin who is out of the 90"+ Vanilla Milkshake. She was then live covered by Hubbells Butch Cassidy. No matter the sire, this calf will be stacked with 90" and/or 100" animals. You cannot go wrong here! For more information, go to pinebrotherslonghorns.com.

### TT DIVINE BEAUTY

TALLEY LONGHORNS

DOB: 8/18/2019 **REG:** CI323108

**SIRE:** Delta Lucky Ace (LLL Lucky x LLL Delta Dawn) DAM: Carolina Luck (DS Lucky Wallstreet x Izzie BCB)

BREEDING: Unexposed.

**COMMENTS:** Carolina Luck comes from an exceptional producing Mother, Izzie BCB. Carolina Luck has sisters in the 90's. Carolina Luck's 1st daughter, TT Marilyn Lucky Catch has won Futurities, Bronzes and a Superior Cow Award. Divine Beauty measured 49 1/8" on 3/2/2021. Will have updated measurement at sale. Divine Beauty has color, exceptional confirmation and great horn growth. Winning pedigree!