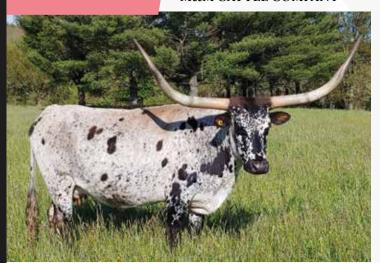

### **HELLO KITTY CDC**

CIRCLE DOUBLE C RANCH

All In BCB- \$\$108.00 Fifty Fifty BCB- \$13,209.44 Ringman BCB- \$720.00 **DOB:** 6/29/2017 **PH#**: 4 **REG:** CI310574

SIRE: All In BCB (Fifty-Fifty BCB x Ringa Dinger)

**DAM:** Cat Call BCB (Ringman BCB x Whistling Bandita BCB)

**BREEDING:** Exposed to Roman 7 from 1/1/21 to Sale Date.

**COMMENTS:** OCV'd. Hello Kitty is sired from our bull we own with the Bolen's, All In BCB (87" TTT). Her dam is our Cat Call BCB that was one of the high sellers at the Hudson Sale. All Bolen breeding then Exposed to Romans 7. He is 88" TTT and I think will be a huge producer.