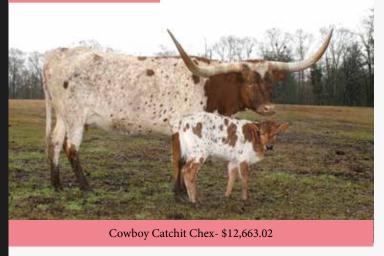

ine and has a beautiful set of thick, twisty horns. This is straight Joe Graddy breeding and man did he know how to make them. The icing on the cake is I have this beautiful cow bred to HBR Outlaw Josey for what is going to make an outstanding calf. You can't go wrong bidding here.



#### **SAFARI SLAM**

ROYAL HERITAGE FARM



**DOB:** 4/13/2018 **PH#**: 4/8 **REG:** CI314113

SIRE: Grande Safari Chex (JP Rio Grande x Night Safari BL833)
DAM: Roundup's Slam Dunk III (Roundup x Slam Dunk)

**BREEDING:** Heifer calf at side sired by RHF 50% Rowdy, born 8/25/20. Exposed to RHF Cowboy's Weapon from 11/20/20 to Sale Date.

**COMMENTS:** OCV'd. First calf heifer bred by Shawn Pequignot. Pretty to look at with a heifer calf at side.

## **LOT #50**

#### **RIVERFORKS OMIE**

**HOLMES RANCH** 



**DOB:** 8/13/2016 **PH#**: 616 **REG:** CI304752

SIRE: Cowboy Catchit Chex (Cowboy Chex x BL Rio Catchit) DAM: Riverforks Barbra Jean (Del Rio Chex x Riverforks Dixie Darlin)

**BREEDING:** Bull calf at side sired by **BL Jaquar Chex**, born 1/4/21. Exposed to **MC Hangin Tuff** from calving to sale.

**COMMENTS:** This young cow is very, clean, correct, good milker and great producer. Riverforks Omie's 2019 heifer Riverforks Show Shape (01/20/19) was a 1st place winner in the futurities last year. Riverforks Omie's 2020 heifer Riverforks West of 50 (02/07/20) we are showing "21 season. Bull calf at side (01/04/21) look at her consistency. If you are wanting to get into the futurities or just looking for a consistent producer this is the one.

## LOT #51

#### **RM MISS HOT IRON 723**