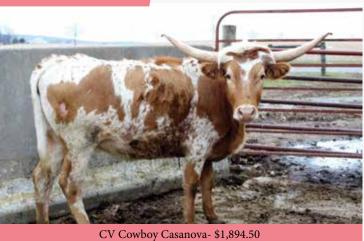

#### TH SUNFLOWER

TWISTED HOOK RANCH

CV Cowboy Casanova- \$1,894.50

**DOB:** 3/19/2019 **PH**#: 1119 **REG:** Pending

SIRE: Dark Shot 604 (Hubbells 20 Gauge x Helm Lauras Dark Mocha) **DAM:** Sunhaven Casa Hook (CV Cowboy Casanova x Hay Hook)