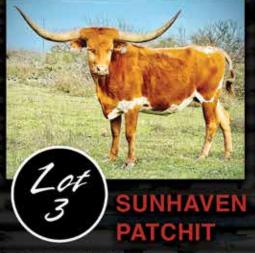

**LOT #3** 

### SUNHAVEN PATCHIT

CIRCLE DOUBLE C RANCH

Hubbells 20 Gauge- \$11,890.84 BL Patchit- \$811.20 **DOB:** 10/15/2016 **PH#**: 96 **REG:** Pending **SIRE:** Hubbells 20 Gauge (Concealed Weapon x Hubbells Rio Glory)

**DAM:** BL Patchit (VJ Tommie (aka Unlimited) x Hatchet)

**BREEDING:** Exposed to Romans 7 from 1/1/21 to Sale Date.

**COMMENTS:** OVC'd. Here is a cow we bought at this sale. She's a 20 Gauge daughters out of the Patchit Cow. We have her bred to Romans 7 which brings in Cowboy Catchit Chex. All of her breeding is the who's who in Longhorns.