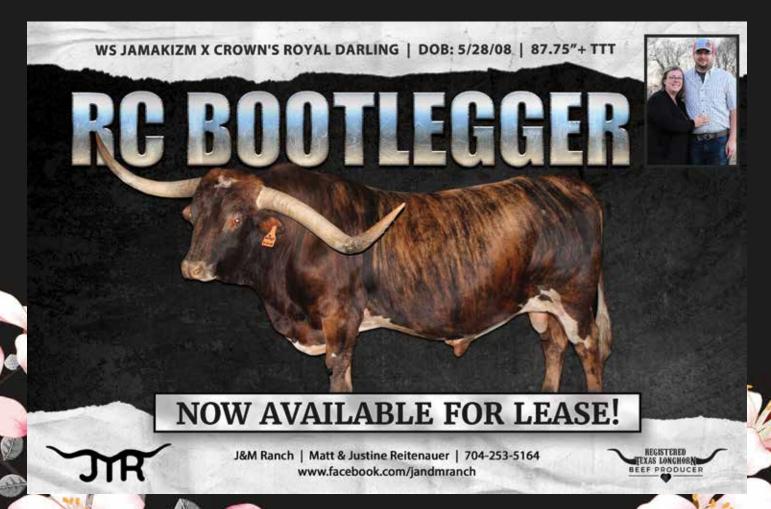

bred.

**COMMENTS:** This big bodied solid colored grulla cow goes from lighter color in the summer to a darker color during the winter months. She is a great producer and milker, raising one of the larger calves at weaning time. She has produced grulla calves by 2 different bulls. This black/white calf is the first non-grulla that she has had for me. She is an easy keeper, maintains good body weight year round. She is 70+ in TTT with a nice rolling set of horns, current measurement will be available for the day of sell. Here is your chance to add color to your herd as well as a color producer.

### NORTHBROOK CATTLE COMPANY

Extraordinary Longhorns from the Brandywine Valley



Rob and Marcy Fenza | robfenza@gmail.com | 610-360-0968

Life Member TLBAA

Established 2003

Life Member ITLA



### **SL PRARIE FIRE**

BONNIE GLEN LONGHORNS



**DOB:** 5/25/2009 **PH#**: 12/09 **REG:** 254734

SIRE: SL Vinnie (J.R. Premium x J. R. Vinni)

DAM: SL Prarie Smoke (Gun Smoke x Bailer Out)

**BREEDING:** CV Cowboy Casanova from 6/25/2020 to Sale Date.

**COMMENTS:** Prairie Fire brings you all the Ron Jones breeding on the top side and a daughter of the great Gun Smoke on the bottom. She's safe in calf to our \$100,000 bull CV Cowboy Casanova for a 2021 calf.

LOT #32

### **MOLLIE GOT A RING BCB**

HOLY COW LONGHORNS



Ringman BCB- \$720.00 Riverboat Mollie BCB- \$720.00

**DOB:** 10/23/2017 **PH#**: 52/7 **REG:** CI309960

**SIRE:** Ringman BCB (Working Man Chex x Ringa Dinger)

**DAM:** Riverboat Mollie BCB (Working Man Chex x Riverboat Casino)

**BREEDING:** RR Red Dust from 7/30