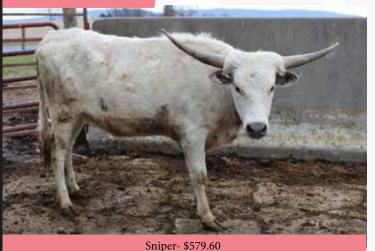

### HERD SIRES

DELTA LUCKY ACE X SHOWTIME MONA LISA | DOB 5/28/17
PARTNERED WITH JUSTIN & PARKER HENRY OF DOUBLE H LONGHORNS

SNIPER X WIREGRASS MAGNOLIA 09 | DOB 4/27/19
PARTNERED WITH ANN GRAVETT OF G&G LONGHORNS