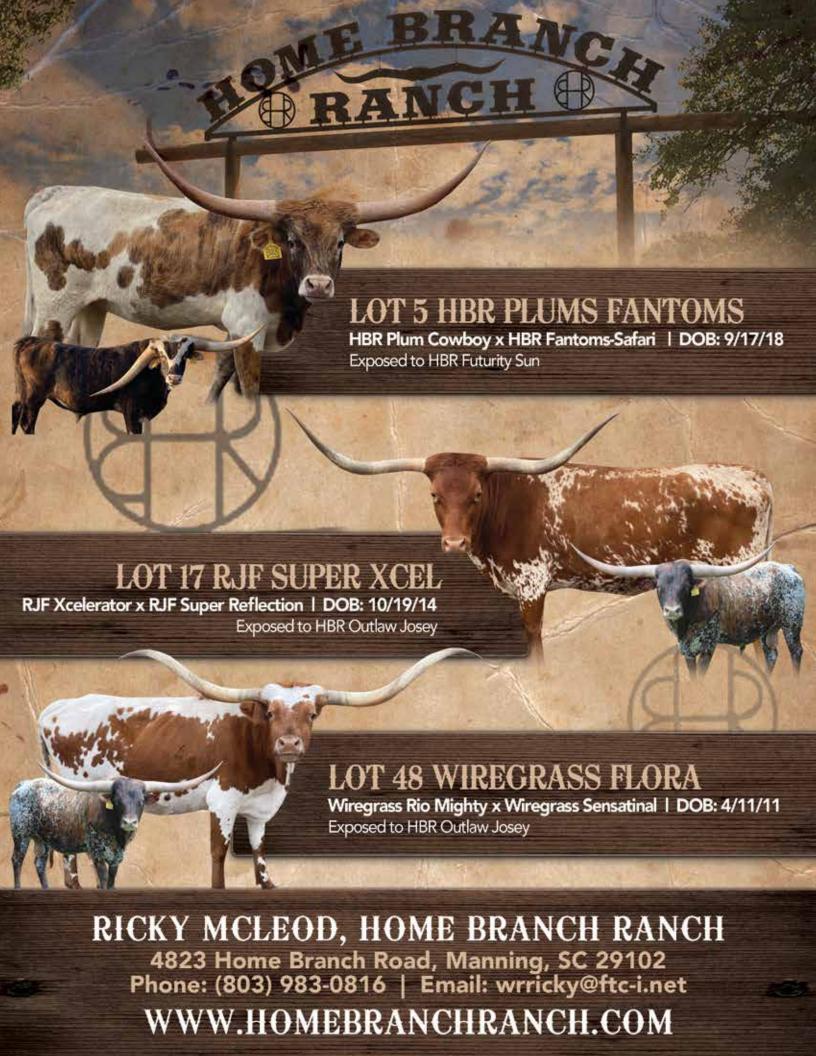

### SUNHAVEN PATCHIT

CIRCLE DOUBLE C RANCH

Hubbells 20 Gauge- \$11,890.84 BL Patchit- \$811.20 **DOB:** 10/15/2016 **PH#**: 96 **REG:** Pending **SIRE:** Hubbells 20 Gauge (Concealed Weapon x Hubbells Rio Glory)

**DAM:** BL Patchit (VJ Tommie (aka Unlimited) x Hatchet)

**BREEDING:** Exposed to Romans 7 from 1/1/21 to Sale Date.

**COMMENTS:** OVC'd. Here is a cow we bought at this sale. She's a 20 Gauge daughters out of the Patchit Cow. We have her bred to Romans 7 which brings in Cowboy Catchit Chex. All of her breeding is the who's who in Longhorns.