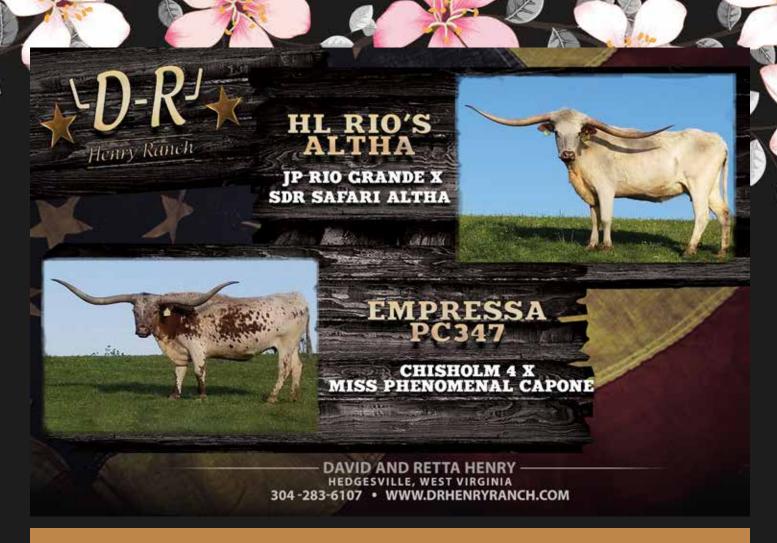

DOB: 10/15/2016 Sire: Hubbells 20 Gauge

Dam: BL Patchit

Service Sire: Romans 7

KITTY CDC

DOB: 6/29/2017 Sire: All In BCB Dam: Cat Call BCB Service Sire: Romans 7

DOB: 8/12/2018 Sire: JH Slickwood Dam: Kick N Spur BCB Service Sire: Romans 7

CIRCLE DOUBLE C RANCH | CHRIS & CHRISTINA CLARK

### WWW.CIRCLEDOUBLECRANCH.COM

361-816-6007 | CIRCLEDOUBLECRANCH@YAHOO.COM

### - THANK YOU TO OUR SPONSORS -

Adam & Jen Clark Michigan

Nancy Dunn Alabama

Ann Gravett Virginia

Mark & Misty Flinchum Virginia

David & Retta Henry

Todd Hensley Tennessee

Hoosier Longhorns Indiana