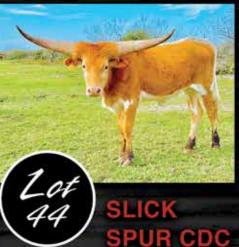

LOT #44

#### **SLICK SPUR CDC**

CIRCLE DOUBLE C RANCH

**DOB:** 8/12/2018 **PH#**: 428 **REG:** CI322007

SIRE: JH Slickwood (Ring Leader BCB x JH Santa Monika)
DAM: Kick N Spur BCB (Ringman BCB x KCCI Rio Spur)

**BREEDING:** Exposed to Romans 7 from 1/1/20 to Sale Date.

**COMMENTS:** OCV'd. Slick Spur CDC is mainly Bolen breeding with Ring Leader on top and Ringman on the bottom. Lady Monika is on the top side which is a line that is very sought after. She is bred to Romans 7 which I think is going to be the next big producer in our industry.