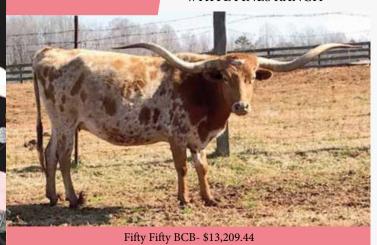

#### **JTW 50 SHADES OF HORN**

SEE4 LONGHORN CATTLE COMPANY

Fifty Fifty BCB- \$13,209.44 Bandera Chex- \$2,396.00 WS Jamakizm- \$840.00 **DOB:** 3/23/2017 **PH#**: 87 **REG:** CAI311853

SIRE: Fifty-Fifty BCB (Bandera Chex x Ringaling BCB)

DAM: JTW Red Velvet (WS Jamakizm x HL Ramblim Reba)

**BREEDING:** Heifer calf at side sired by JTW Rural Warning, born 11/3/20. Exposed to SEE4's Undaunted from 11/1/20 to sale date.

**COMMENTS:** A direct daughter out of the great Fifty-Fifty BCB bull, with that high Texas horns that made the original Longhorns famous. This is truly a unique opportunity. She will add to your herd some of the newest, hottest bloodlines with the look that created the passion for these animals. The job this young mother is doing on that heifer baby is simply amazing! When you factor in the pedigree, to that pretty little heifer, you've got something that should make your hand fly up and stay there. Then throw in that she could be a 3-N-1 package, the excitement just keeps building, the possibility of buying 3 for the price of 1. We've done the hard part- now just raise your hand and we'll help load them for you! See more at www.see4longhorncattlecompany.com