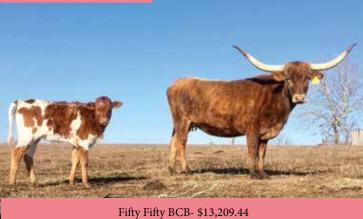

### **HELLO KITTY CDC**

CIRCLE DOUBLE C RANCH

All In BCB- \$\$108.00 Fifty Fifty BCB- \$13,209.44 Ringman BCB- \$720.00 **DOB:** 6/29/2017 **PH#**: 4 **REG:** CI310574

SIRE: All In BCB (Fifty-Fifty BCB x Ringa Dinger)

**DAM:** Cat Call BCB (Ringman BCB x Whistling Bandita BCB)

**BREEDING:** Exposed to Roman 7 from 1/1/21 to Sale Date.

**COMMENTS:** OCV'd. Hello Kitty is sired from our bull we own with the Bolen's, All In BCB (87" TTT). Her dam is our Cat Call BCB that was one of the high sellers at the Hudson Sale. All Bolen breeding then Exposed to Romans 7. He is 88" TTT and I think will be a huge producer.