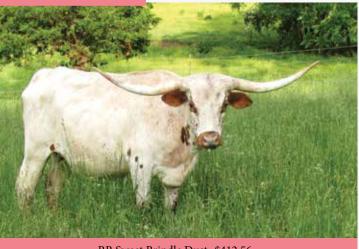

### **DGF SONATINA**

J&JLONGHORNS

RR Sweet Brindle Dust-\$412.56

DOB: 3/22/2016 PH#: 16 **REG:** CAI302275

**SIRE:** RR Sweet Brindle Dust (Sweet Chex 783 x PPF Fairy Dust)

**DAM:** American Sonata (American Blues x Over Soon)