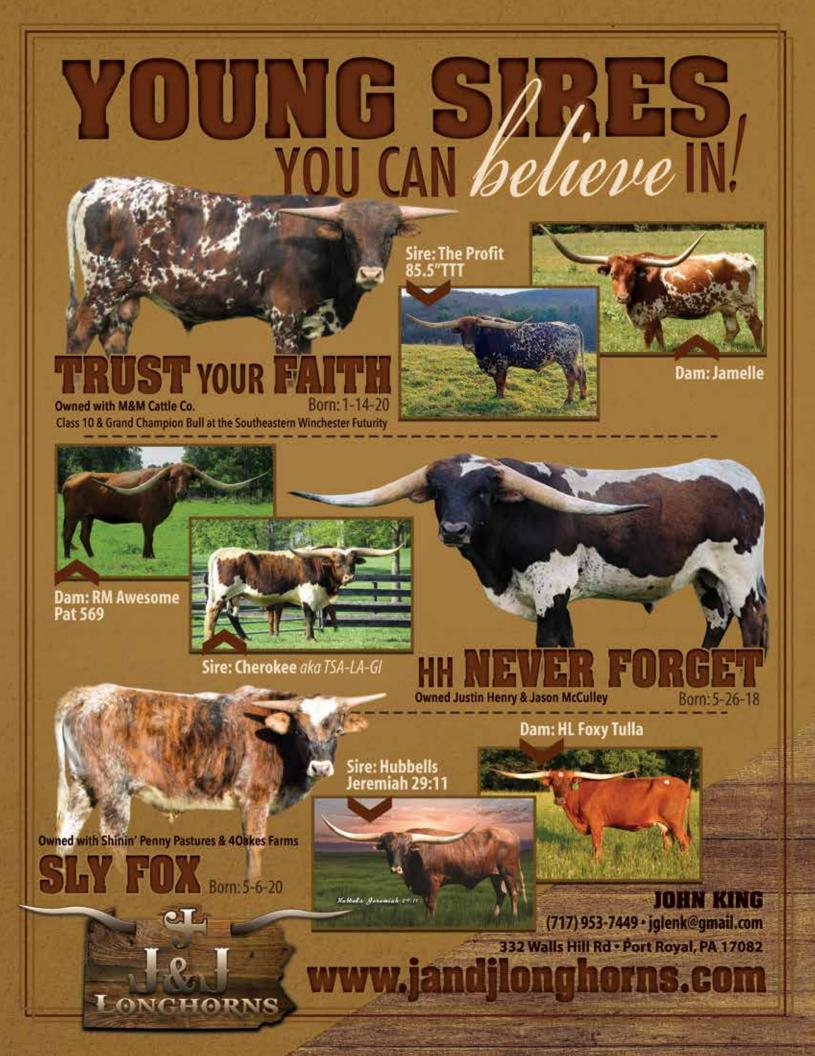

#### BUILDING LEGENDARY PEDIGREES

#### COWBOY TUFF CHEX GUINNESS WORLD HOLDER FOR LONGEST TTT

## 104.625" TTT UNEQUALED PRODUCTION

DEVELOPING A LEGACY OF LONGHORNS TO LEARN MUCH MORE ABOUT THE FOUNDATION OF GENETICS WE ARE BUILDING, GO TO BENTWOODRANCH.COM

> RICHARD & JEANNE FILIP BENTWOOD RANCH FAYETTEVILLE, TEXAS 713-410-6464 RICHARD@RJFILIP.COM