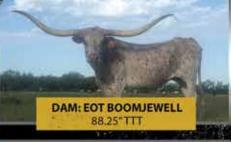

## JEWELL

#### SIRE: TCC HOUDINI

(RHF SHARP SHOOTER x HR RIO ROSE) DAM: EOT BOOMJEWELL 862 (HL BOOMERMAN x EOT NITEJEWELL)

DOB: 9/16/18

PH#: 4/18

REG: 282181

BREEDING INFORMATION: Heifer calf at side sired by 99 Problems, born 2/26/21. Breeding updates announced at sale. May not be exposed by sale time.

COMMENTS: We thought it would be cool to bring this heifer to the Midwest. Her dam, is Bowman breeding, one of the best cows we own. This line produces solid cattle. Her sire, is the late Houdini who measured over 96" TTT before he passed away. The genetics are here. To top it off, she has a heifer calf at side by 99 Problems who brings in Fifty-Fifty BCB and Rex's Red Rose who measures 103" TTT. Lots of potential in this package. Jewell measured 57.75" TTT on December 11th.

FUTURITY MONEY EARNERS: TCC Houdini - \$452.76