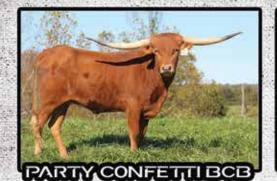

#### CIRLCE S BIG MOMMA

SIRE: DYNOMITE 146 (DH RED RANGER x FL BIG MAMA 1 CF9) DAM: CIRCLE S FANCY (ROUNDUP'S SHADOW x RED HOT CHILE PEPPER)

DOB: 6/2/13 PH#: 142 REG: C1290634

BREEDING INFORMATION: Exposed to Sniper from 6/24/20 to 8/15/20.

COMMENTS: Here's a big cow that comes from it naturally. Her whole line is big. She is bred to Sniper. This calf is going to be fun to watch.

FUTURITY MONEY EARNERS:

CONSIGNOR: End of Trail Ranch, Debbie Bowman