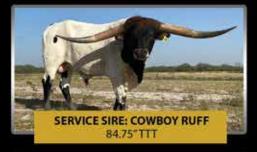

#### **DC ANNIE SISTER**

SIRE: PACIFIC COWBOY 40 (COWBOY UP CHEX x RC PACIFIC MERMAID) DAM: RC ANNIE OAKLEY (CONCEALED WEAPON x RC LACEY K 961)

DOB: 5/2/18 PH#: 6/18 REG: 282847

BREEDING INFORMATION: Exposed to Cowboy Ruff from 11/15/20 to 3/1/21.

COMMENTS: Check out the females in this pedigree! Full of known producers. Annie Sister's dam, RC Annie Oakley is a great producing cow that measured 92.25" TTT last December. Annie's Sister is exposed to Cowboy Ruff bringing in 103" TTT, Rex's Red Rose. This calf will be stacked with genetics.

FUTURITY MONEY EARNERS: Concealed Weapon - \$350.00

 $\star$  LOT 58  $\star$ 

CONSIGNOR: Craft Ranch, Lane & Les Craft