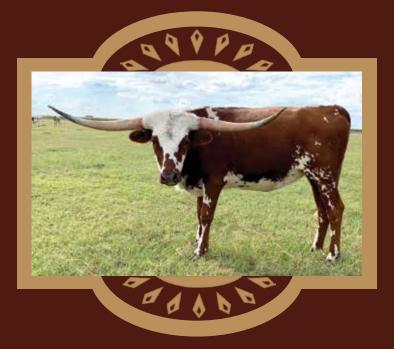

#### **DC ANNIE SISTER**

SIRE: PACIFIC COWBOY 40 (COWBOY UP CHEX x RC PACIFIC MERMAID) DAM: RC ANNIE OAKLEY (CONCEALED WEAPON x RC LACEY K 961)

DOB: 5/2/18 PH#: 6/18 REG: 282847

BREEDING INFORMATION: Exposed to Cowboy Ruff from 11/15/20 to 3/1/21.

COMMENTS: Check out the females in this pedigree! Full of known producers. Annie Sister's dam, RC Annie Oakley is a great producing cow that measured 92.25" TTT last December. Annie's Sister is exposed to Cowboy Ruff bringing in 103" TTT, Rex's Red Rose. This calf will be stacked with genetics.

FUTURITY MONEY EARNERS: Concealed Weapon - \$350.00

 $\star$  LOT 58  $\star$ 

CONSIGNOR: Craft Ranch, Lane & Les Craft