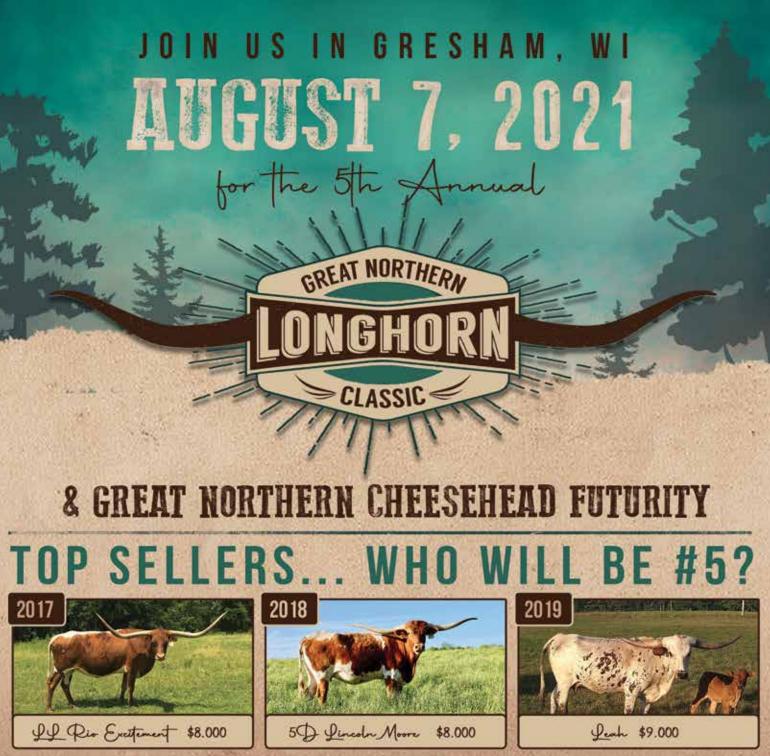

want. A very pretty well bred calf. Bid in confidence.

FUTURITY MONEY EARNERS: MC Super Rex - \$2,395.80

#### LL DARK MOON

SIRE: KCC DRAGON SLYER

(<mark>DRAG IRON</mark> x MR3 SOCKS) DAM: KCC PALE MOON (JH BIG RIGG x BEERE'S GUN MAKER)

REG: CI315919

DOB: 7/27/18

BREEDING INFORMATION: Exposed to LL Studly from 4/01/2021 to 6/10/2021.

PH#: 518

COMMENTS: Beautiful black and white heifer with great conformation, great horn growth which would be even better had she not frozen the tips as a calf! She is bred to LL STUDLY, an awesome Saddlehorn son, that has extreme back and down horn direction. You should be looking forward to a great black and white calf with awesome potential!

FUTURITY MONEY EARNERS: Drag Iron - \$385.00

 $\star LOT 56 \star$ CONSIGNOR: Lutt Longhorns, Mike Lutt







# 2021

#### 2020 HAD NO PO'S & AVERAGED \$2,623!

HOSTED BY DAN & DENISE HUNTINGTON, AMMOM & ALI MAST Luke & Jacklyn Multahauf and Mike & Shirley Thiel SALEE CONTACT: DAN HUNTINGTON 715-853-7608 Show Contact: Ali Mast 715-495-4369







#### **DRAGON WALKER**

SIRE: DRAG IRON (WS JAMAKIZM x SHINING VICTORY) DAM: WATCH OUT!

. . . . . . . . . . . . . . .

(MILE MARKER x PLAY THE RAFFLE)

DOB: 4/2/13

PH#: 4/3

REG: 264568

BREEDING INFORMATION: Confirmed bred to Honor To Win and will have calf at side come sale time.

She continues to out produce herself and has a four year old daughter who has a longer TTT than she does. Sired by the great Drag Iron, she is a beautiful cow to look at. Her calf at side is out of Honor To Win who was 80" TTT at the age of 3. Honor To Win is sired by 93