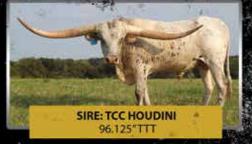

#### SIRE: TCC HOUDINI

(703 RHF SHARP SHOOTER x HR RIO ROSE) DAM: ALLENS 361 (TOP CALIBER x EOT HENRY'S MIRROR)

DOB: 6/6/17

PH#: 780

. . . . . . . . . . . . .

BREEDING INFORMATION: Exposed to Hubbells Northstar from 6/28/20 to 12/22/20.

COMMENTS: I really hate parting with this young cow, she is sired by the great TCC Houdini who now is gone and her dam was an awesome Top Caliber cow out of the Allens program! She should have calf at side by our new herd sire Hubbells Northstar, a Cowboy Catchit son out of the famous Hubbells Rio Glory cow!

FUTURITY MONEY EARNERS: TCC Houdini - \$452.76 Top Caliber - \$237.12