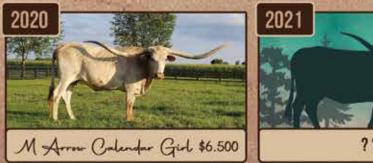

nt. A very pretty well bred calf. Bid in confidence.

FUTURITY MONEY EARNERS: MC Super Rex - \$2,395.80

#### LL DARK MOON

SIRE: KCC DRAGON SLYER

(<mark>DRAG IRON</mark> x MR3 SOCKS) DAM: KCC PALE MOON (JH BIG RIGG x BEERE'S GUN MAKER)

REG: CI315919

DOB: 7/27/18

BREEDING INFORMATION: Exposed to LL Studly from 4/01/2021 to 6/10/2021.

PH#: 518

COMMENTS: Beautiful black and white heifer with great conformation, great horn growth which would be even better had she not frozen the tips as a calf! She is bred to LL STUDLY, an awesome Saddlehorn son, that has extreme back and down horn direction. You should be looking forward to a great black and white calf with awesome potential!

FUTURITY MONEY EARNERS: Drag Iron - \$385.00

 $\star LOT 56 \star$ CONSIGNOR: Lutt Longhorns, Mike Lutt







# 2021

#### 2020 HAD NO PO'S & AVERAGED \$2,623!

HOSTED BY DAN & DENISE HUNTINGTON, AMMOM & ALI MAST Luke & Jacklyn Multahauf and Mike & Shirley Thiel SALEE CONTACT: DAN HUNTINGTON 715-853-7608 Show Contact: Ali Mast 715-495-4369







#### **DRAGON WALKER**

SIRE: DRAG IRON (WS JAMAKIZM x SHINING VICTORY) DAM: WATCH OUT!

. . . . . . . . . . . . . . .

(MILE MARKER x PLAY THE RAFFLE)

DOB: 4/2/13

PH#: 4/3

REG: 264568

BREEDING INFORMATION: Confirmed bred to Honor To Win and will have calf at side come sale time.

She continues to out produce herself and has a four year old daughter who has a longer TTT than she does. Sired by the great Drag Iron, she is a beautiful cow to look at. Her calf at side is out of Honor To Win who was 80" TTT at the age of 3. Honor To Win is sired by 93 1