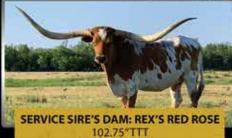

#### **DC ANNIE SISTER**

SIRE: PACIFIC COWBOY 40 (COWBOY UP CHEX x RC PACIFIC MERMAID) DAM: RC ANNIE OAKLEY (CONCEALED WEAPON x RC LACEY K 961)

DOB: 5/2/18 PH#: 6/18 REG: 282847

BREEDING INFORMATION: Exposed to Cowboy Ruff from 11/15/20 to 3/1/21.

COMMENTS: Check out the females in this pedigree! Full of known producers. Annie Sister's dam, RC Annie Oakley is a great producing cow that measured 92.25" TTT last December. Annie's Sister is exposed to Cowboy Ruff bringing in 103" TTT, Rex's Red Rose. This calf will be stacked with genetics.

FUTURITY MONEY EARNERS: Concealed Weapon - \$350.00

 $\star$  LOT 58  $\star$ 

CONSIGNOR: Craft Ranch, Lane & Les Craft