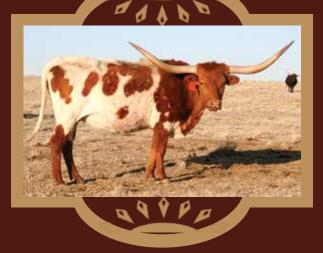

#### LOT #60 BUTTERFLY BCB

DOB: 10/15/17 RINGMAN BCB X MISS DIXIE BANDITA BCB

#### SIRE: RINGMAN BCB

(WORKING MAN CHEX x <mark>Ringa dinger)</mark> DAM: MISS Dixie bandita BCB (Bandera Chex x Rutledge's MISS dixie)

REG: C1314819

DOB: 10/15/17

BREEDING INFORMATION: Exposed to Sniper from 6/24/20 to 8/15/20.

PH#: 53/7

COMMENTS: Super nice cow exposed to Sniper. She's bagging up and will have a calf soon.

FUTURITY MONEY EARNERS: Ringman BCB - \$1,460.00 Bandera Chex - \$3,023.39  $\star$  LOT 60  $\star$ 

CONSIGNOR: End of Trail Ranch, Debbie Bowman