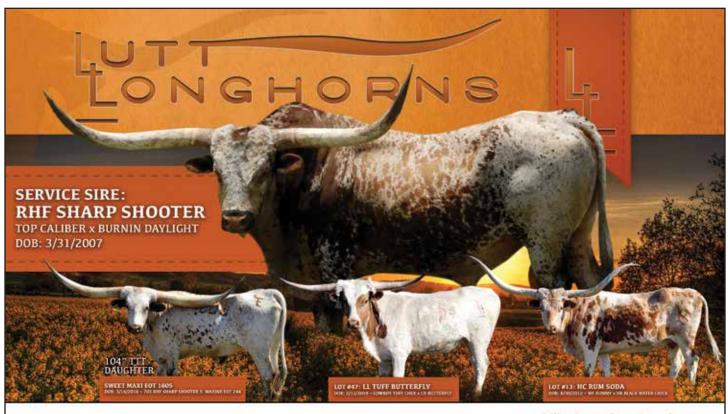

#### MIKE LUTT

Lutt Longhorns www.luttlonghorns.com Lots 13, 31, 47, 56

## HR RUM SODA

SIRE: WF RUMMY (COWBOY CHEX x JAMOCA 49) DAM: HR BLACK WATER CHICK (HR CHICKASAW x HR BLACK WATER GIRL)

DOB: 8/30/12

PH#: 1246

. . . . . . . . . . . . . . .

REG: CI284127

BREEDING INFORMATION: Exposed to RHF SHARPSHOOTER from 7/4/2020 to 11/10/2020.

COMMENTS: RUM SODA is a big beautiful cow with a lot of total horn. She is good natured and is an excellent producer. We are keeping several of her heifers in our herd. She has a classic 80" set of horns and is still growing! She should have a RHF SHARP SHOOT-ER calf by sale date! RHF SHARP SHOOTER has produced some incredible offspring and here is your chance...

## LL TUFF BUTTERFLY

SIRE: COWBOY TUFF CHEX (COWBOY CHEX x BL RIO CATCHIT) DAM: CR Butterfly (ZD KELLY x RC CRYSTAL)

DOB: 2/12/19

PH#: 09

REG: CTI315963

BREEDING INFORMATION: Exposed to RHF SHARF SHOOTER from 10/18/2020 to 11/10/2020

COMMENTS: A COWBOY TUFF daughter bred to SHARP SHOOTER!!! An excellent heifer bred to one of the best producing bulls in the bred! Some lucky bidder is going home with great possibilities!!

FUTURITY MONEY EARNERS: Cowboy Tuff Chex - \$4,423.50