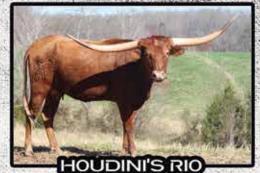

COMMENTS: We thought it would be cool to bring this heifer to the Midwest. Her dam, is Bowman breeding, one of the best cows we own. This line produces solid cattle. Her sire, is the late Houdini who measured over 96" TTT before he passed away. The genetics are here. To top it off, she has a heifer calf at side by 99 Problems who brings in Fifty-Fifty BCB and Rex's Red Rose who measures 103" TTT. Lots of potential in this package. Jewell measured 57.75" TTT on December 11th.

#### SIRE: TCC HOUDINI

(703 RHF SHARP SHOOTER x HR RIO ROSE) DAM: ALLENS 361 (TOP CALIBER x EOT HENRY'S MIRROR)

DOB: 6/6/17

PH#: 780

. . . . . . . . . . . . .

BREEDING INFORMATION: Exposed to Hubbells Northstar from 6/28/20 to 12/22/20.

COMMENTS: I really hate parting with this young cow, she is sired by the great TCC Houdini who now is gone and her dam was an awesome Top Caliber cow out of the Allens program! She should have calf at side by our new herd sire Hubbells Northstar, a Cowboy Catchit son out of the famous Hubbells Rio Glory cow!

FUTURITY MONEY EARNERS: TCC Houdini - \$452.76 Top Caliber - \$237.12