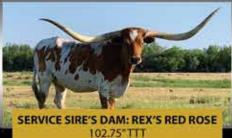

COMMENTS: We thought it would be cool to bring this heifer to the Midwest. Her dam, is Bowman breeding, one of the best cows we own. This line produces solid cattle. Her sire, is the late Houdini who measured over 96" TTT before he passed away. The genetics are here. To top it off, she has a heifer calf at side by 99 Problems who brings in Fifty-Fifty BCB and Rex's Red Rose who measures 103" TTT. Lots of potential in this package. Jewell measured 57.75" TTT on December 11th.