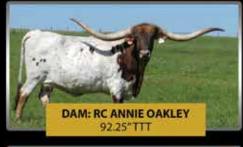

#### **DC ANNIE SISTER**

SIRE: PACIFIC COWBOY 40 (COWBOY UP CHEX x RC PACIFIC MERMAID) DAM: RC ANNIE OAKLEY (CONCEALED WEAPON x RC LACEY K 961)

DOB: 5/2/18 PH#: 6/18 REG: 282847

BREEDING INFORMATION: Exposed to Cowboy Ruff from 11/15/20 to 3/1/21.

COMMENTS: Check out the females in this pedigree! Full of known producers. Annie Sister's dam, RC Annie Oakley is a great producing cow that measured 92.25" TTT last December. Annie's Sister is exposed to Cowboy Ruff bringing in 103" TTT, Rex's Red Rose. This calf will be stacked with genetics.

FUTURITY MONEY EARNERS: Concealed Weapon - \$350.00

 $\star$  LOT 58  $\star$ 

CONSIGNOR: Craft Ranch, Lane & Les Craft