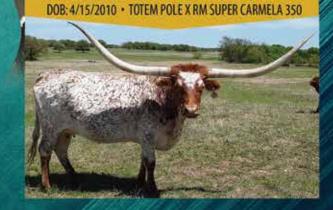

FUTURITY MONEY EARNERS: Tumbling Dice SRC - \$600.00 LLL Lucky - \$600.00  $\star Lot 20 \star$ 

JH RURAL SAFARI SON X JH POCO SUN DOB: 11/12/18 80.375" TTT ON 4/12/21

ING

OWNED IN PARTNERSHIP WITH JAMIE & JODY JARNAGIN, J SQUARE RANCH