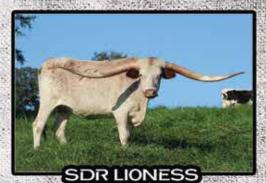

Lionheart BRR x SDR Duper Diva DOB: 5/7/16 90.125"ttt at less than 5 years old

TCC Houdini x RRR Rio Jesse DOB: 1/8/19 69.375"ttt at 26.5 months.

G&G Longhorns | Ann Gravett | Rochelle, VA Ranch Manager: Bear Davidson (540) 687-0050 | beardavidson@ymail.com Farm Manager: Shawn Pequignot (540) 406-3155 | shawnpequignot@yahoo.com www.gandgtexaslonghorns.com