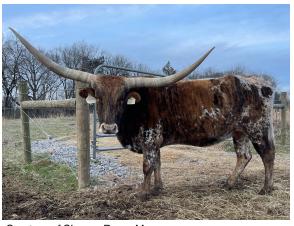

## **GF Martha RC**

Date of Birth: 07/09/2017 Registration 1: 278340

Sale Price:

Breeder: Rex & Sherese Glendenning

Owner: Jack and Karin Roper

This beautiful brindle cow is a daughter of Rex Chex, son of the 105"TTT Cowboy Tuff Chex to bring in the over 100"TTT BL Rio Catchit, JP Rio Grande, and Tabasco's Lezawe and goes to Peacemaker 44, Vj Tommie (Unlimited), Overwhelmer and Gunman on top. On bottom she goes to the GF Heavy Hitter, the first bull in history to reach the 80"TTT mark and Texas Ranger JP. She has a deep body with excellent conformation, beautiful brindle