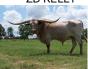

## **MML CARMEL LATTE**

| Date of Birth:  |
|-----------------|
| Registration 1: |
| Sale Price:     |
| Breeder:        |
| Owner:          |

04/15/2018 CI310861 \$ McCombs Longhorns LM Longhorns

Courtesy of LM Longhorns

Carmel Latte is a perfect way to describe the color on this cow. She's as calm as she is pretty and graceful. Another cow that reeks of Alan Sparger selective breeding during his five decade tenure as Red McCombs' partner. She predicts to 94" TTT at maturity, and just look at her progeny to see that her gorgeous color passes on down to her offspring. She sells bred back to our 3S Danica bull, CENTURY, and we are keeping her 2023