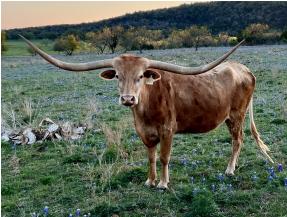

## **MML CARMEL LATTE**

| Date of Birth:  |
|-----------------|
| Registration 1: |
| Sale Price:     |
| Breeder:        |
| Owner:          |

04/15/2018 CI310861 \$ McCombs Longhorns LM Longhorns

Courtesy of LM Longhorns

Carmel Latte is a perfect way to describe the color on this cow. She's as calm as she is pretty and graceful. Another cow that reeks of Alan Sparger selective breeding during his five decade tenure as Red McCombs' partner. She predicts to 94" TTT at maturity, and just look at her progeny to see that her gorgeous color passes on down to her offspring. She sells bred back to our 3S Danica bull, CENTURY, and we are keeping her 2023