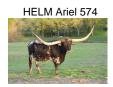

## **HELM Melody 845**

Date of Birth: 04/29/2018 Registration 1: CI311898\*

Sale Price:

Breeder: Helm Cattle Company Owner: Helm Cattle Company

if she were a song the "Melody" line here would be "Simply Majestic " Start by looking at her maternal line on the bottom. Look at her Dam the highly coveted "Helm Ariel 574" (near 90" ttt) and then her maternal grandam "SHR Majestic Mermaid" who is (101" ttt) and the top producer and the longest horn daughter of the legendary "RC Pacific Mermaid" then look at all the proven "Hubbell 20 Gauge" brings to the table in "Maternal Power", !!!