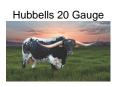

## **HELM Melody 845**

Date of Birth: 04/29/2018 Registration 1: CI311898\*

Sale Price:

Breeder: Helm Cattle Company Owner: Helm Cattle Company

if she were a song the "Melody" line here would be "Simply Majestic " Start by looking at her maternal line on the bottom. Look at her Dam the highly coveted "Helm Ariel 574" (near 90" ttt) and then her maternal grandam "SHR Majestic Mermaid" who is (101" ttt) and the top producer and the longest horn daughter of the legendary "RC Pacific Mermaid" then look at all the proven "Hubbell 20 Gauge" brings to the table in "Maternal Power", !!!