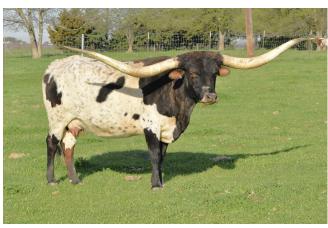

## **HELM Melody 845**

Date of Birth: 04/29/2018 Registration 1: CI311898\*

Sale Price:

Breeder: Helm Cattle Company Owner: Helm Cattle Company

if she were a song the "Melody" line here would be "Simply Majestic " Start by looking at her maternal line on the bottom. Look at her Dam the highly coveted "Helm Ariel 574" (near 90" ttt) and then her maternal grandam "SHR Majestic Mermaid" who is (101" ttt) and the top producer and the longest horn daughter of the legendary "RC Pacific Mermaid" then look at all the proven "Hubbell 20 Gauge" brings to the table in "Maternal Power", !!!