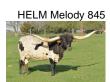

## **HELM Melody 845**

Date of Birth: 04/29/2018 Registration 1: CI311898\*

Sale Price:

Breeder: Helm Cattle Company Owner: Helm Cattle Company

if she were a song the "Melody" line here would be "Simply Majestic " Start by looking at her maternal line on the bottom. Look at her Dam the highly coveted "Helm Ariel 574" (near 90" ttt) and then her maternal grandam "SHR Majestic Mermaid" who is (101" ttt) and the top producer and the longest horn daughter of the legendary "RC Pacific Mermaid" then look at all the proven "Hubbell 20 Gauge" brings to the table in "Maternal Power", !!!

93.1250 on 04/29/2024 TTT: Composite: 79.6250 on 01/30/2022

Courtesy of Helm Cattle Company

**BUBBA TUFF CHEX** 

**COWBOY TUFF CHEX** 

**BL RIO GIZZY 933** 

J S OVERDRIVE

HORSESHOE J ADVANCE

**HUBBELLS RIO GLORY** 