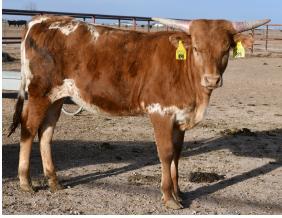

## **DB Motion's Daphne**

05/16/2024 Date of Birth: Registration 1: Pending

Sale Price:

Daphne is a product of stacking 100 inch genetics. We crossed Cut'N Dried on top of a Rebel daughter and its working. She has great early horn growth and brindle coloring coming in daily. The hard part has been done for you, take her home and enjoy the fruits of our labor!