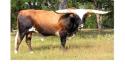

## **MBR Grayzie**

Date of Birth: **Registration 1:** Sale Price:

07/18/2022 CI341391 \$

Courtesy of Montgomery Briggs Ranch

Grayzie is out of the grulla bull, PCC Run Away Gray, bringing in PCC Front Runner & WF Dumpling. Her dam, Sheraton Star, once topped the Midwest Sale for \$60,000. Grayzie measured 40" TTT at 13 months and 54.75"ttt 4 months before her 2nd birthday!! She sells exposed to our WS Vindicator son, LTL Vin's Maverick. She is a beautiful grulla color, big-framed, sweet disposition, and easy to work!