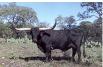

## **MBR Grayzie**

Date of Birth: **Registration 1:** Sale Price:

07/18/2022 CI341391 \$

Courtesy of Montgomery Briggs Ranch

Grayzie is out of the grulla bull, PCC Run Away Gray, bringing in PCC Front Runner & WF Dumpling. Her dam, Sheraton Star, once topped the Midwest Sale for \$60,000. Grayzie measured 40" TTT at 13 months and 54.75"ttt 4 months before her 2nd birthday!! She sells exposed to our WS Vindicator son, LTL Vin's Maverick. She is a beautiful grulla color, big-framed, sweet disposition, and easy to work!