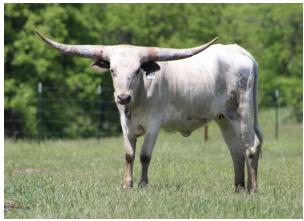

## **MBR Grayzie**

Date of Birth: **Registration 1:** Sale Price:

07/18/2022 CI341391 \$

Courtesy of Montgomery Briggs Ranch

Grayzie is out of the grulla bull, PCC Run Away Gray, bringing in PCC Front Runner & WF Dumpling. Her dam, Sheraton Star, once topped the Midwest Sale for \$60,000. Grayzie measured 40" TTT at 13 months and 54.75"ttt 4 months before her 2nd birthday!! She sells exposed to our WS Vindicator son, LTL Vin's Maverick. She is a beautiful grulla color, big-framed, sweet disposition, and easy to work!