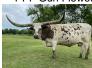

## **MBR Grayzie**

Date of Birth: **Registration 1:** Sale Price:

07/18/2022 CI341391 \$

Courtesy of Montgomery Briggs Ranch

Grayzie is out of the grulla bull, PCC Run Away Gray, bringing in PCC Front Runner & WF Dumpling. Her dam, Sheraton Star, once topped the Midwest Sale for \$60,000. Grayzie measured 40" TTT at 13 months and 54.75"ttt 4 months before her 2nd birthday!! She sells exposed to our WS Vindicator son, LTL Vin's Maverick. She is a beautiful grulla color, big-framed, sweet disposition, and easy to work!