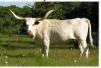

## **MBR Grayzie**

Date of Birth: **Registration 1:** Sale Price:

07/18/2022 CI341391 \$



Courtesy of Montgomery Briggs Ranch

Grayzie is out of the grulla bull, PCC Run Away Gray, bringing in PCC Front Runner & WF Dumpling. Her dam, Sheraton Star, once topped the Midwest Sale for \$60,000. Grayzie measured 40" TTT at 13 months and 54.75"ttt 4 months before her 2nd birthday!! She sells exposed to our WS Vindicator son, LTL Vin's Maverick. She is a beautiful grulla color, big-framed, sweet disposition, and easy to work!

## TTT:

54.7500 on 03/27/2024









WF DUMPLING





PCC FLYING SPARKLES



## WIREGRASS GUNS A SMOKIN













Lady Dixie



## RUTLEDGE'S DINGER



Rutledge's Pretty Woman







Rutledge's Miss Dotty











http://www.hiredhandsoftware.com