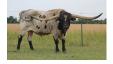

## **MBR Grayzie**

Date of Birth: **Registration 1:** Sale Price:

07/18/2022 CI341391 \$

Courtesy of Montgomery Briggs Ranch

Grayzie is out of the grulla bull, PCC Run Away Gray, bringing in PCC Front Runner & WF Dumpling. Her dam, Sheraton Star, once topped the Midwest Sale for \$60,000. Grayzie measured 40" TTT at 13 months and 54.75"ttt 4 months before her 2nd birthday!! She sells exposed to our WS Vindicator son, LTL Vin's Maverick. She is a beautiful grulla color, big-framed, sweet disposition, and easy to work!