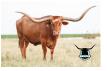

## **HELM Allegra 291**

Date of Birth: 09/02/2022 Registration 1: CI340406

Sale Price:

Breeder: Helm Cattle Company Owner: Helm Cattle Company

Stunning heifer sired by Brazos Tuff Cowboy 901 (89" + ttt) out of Helm Ariel 574 (89" ttt). Power Packed Pédigree includes SHR Majestic Mermaid (101" ttt), Jamakizim' Alphie (95" ttt ) Cowboy Tuff Chex (107" ttt ) and Hubbells 20 Gauge plus many more lineage greats. This beautiful girl has it all plus mega horn in Pedigree. Visit www.helmcattlecompany.com for all breeding information and updates prior to sale date.

TTT: 52.8800 on 04/14/2024

HELM Allegra 291

HELM Ariel 574

Courtesy of Helm Cattle Company

**Tuff Stuff** 

**COWBOY TUFF CHEX** 

Field Of Pearls

RIO BRAVO ECR

Jamakizm's Alphie 4/8

**HUBBELLS RIO GLORY** 

Concealed Weapon

RC PACIFIC MERMAID