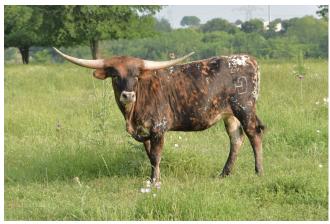

## **HELM Allegra 291**

Date of Birth: 09/02/2022 Registration 1: CI340406

Sale Price:

Breeder: Helm Cattle Company Owner: Helm Cattle Company

Stunning heifer sired by Brazos Tuff Cowboy 901 (89" + ttt) out of Helm Ariel 574 (89" ttt). Power Packed Pédigree includes SHR Majestic Mermaid (101" ttt), Jamakizim' Alphie (95" ttt ) Cowboy Tuff Chex (107" ttt ) and Hubbells 20 Gauge plus many more lineage greats. This beautiful girl has it all plus mega horn in Pedigree. Visit www.helmcattlecompany.com for all breeding information and updates prior to sale date.

TTT: 52.8800 on 04/14/2024

HELM Allegra 291

HELM Ariel 574

Courtesy of Helm Cattle Company

**Tuff Stuff** 

**COWBOY TUFF CHEX** 

Field Of Pearls

RIO BRAVO ECR