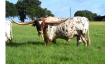

## **HELM Allegra 291**

Date of Birth: 09/02/2022 Registration 1: CI340406

Sale Price:

Breeder: Helm Cattle Company Owner: Helm Cattle Company

Stunning heifer sired by Brazos Tuff Cowboy 901 (89" + ttt) out of Helm Ariel 574 (89" ttt). Power Packed Pédigree includes SHR Majestic Mermaid (101" ttt), Jamakizim' Alphie (95" ttt ) Cowboy Tuff Chex (107" ttt ) and Hubbells 20 Gauge plus many more lineage greats. This beautiful girl has it all plus mega horn in Pedigree. Visit www.helmcattlecompany.com for all breeding information and updates prior to sale date.

TTT: 52.8800 on 04/14/2024

HELM Allegra 291

HELM Ariel 574

Courtesy of Helm Cattle Company

**Tuff Stuff** 

**COWBOY TUFF CHEX** 

Field Of Pearls

RIO BRAVO ECR