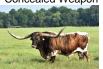

## **HELM Allegra 291**

Date of Birth: 09/02/2022 Registration 1: CI340406

Sale Price:

Breeder: Helm Cattle Company Owner: Helm Cattle Company

Stunning heifer sired by Brazos Tuff Cowboy 901 (89" + ttt) out of Helm Ariel 574 (89" ttt). Power Packed Pédigree includes SHR Majestic Mermaid (101" ttt), Jamakizim' Alphie (95" ttt ) Cowboy Tuff Chex (107" ttt ) and Hubbells 20 Gauge plus many more lineage greats. This beautiful girl has it all plus mega horn in Pedigree. Visit www.helmcattlecompany.com for all breeding information and updates prior to sale date.

TTT: 52.8800 on 04/14/2024

HELM Allegra 291

HELM Ariel 574

Courtesy of Helm Cattle Company

**Tuff Stuff** 

**COWBOY TUFF CHEX** 

Field Of Pearls

RIO BRAVO ECR

Jamakizm's Alphie 4/8

**HUBBELLS RIO GLORY** 

Concealed Weapon

RC PACIFIC MERMAID