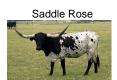

## Saddle Rose

Date of Birth: 04/18/2018 Registration 1: 279406 Sale Price: \$4,500.00

Saddle Rose is a big black and white cow with a wonderful temperament. She has lots of black in her pedigree and is a daughter of Saddlehorn. She has given us 3 colorful black and white calves that we are keeping in the herd. She has been exposed to RL obsession since her last heifer was born in November for a late 2024 calf. If you are looking for a cow that produces black, look no further. OCV'D