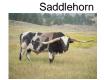

## Saddle Rose

Date of Birth: 04/18/2018 Registration 1: 279406 Sale Price: \$4,500.00

Saddle Rose is a big black and white cow with a wonderful temperament. She has lots of black in her pedigree and is a daughter of Saddlehorn. She has given us 3 colorful black and white calves that we are keeping in the herd. She has been exposed to RL obsession since her last heifer was born in November for a late 2024 calf. If you are looking for a cow that produces black, look no further. OCV'D