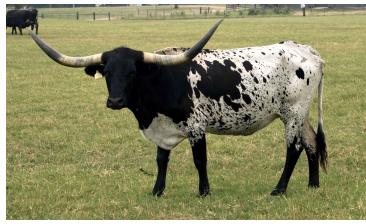

## Saddle Rose

Date of Birth: 04/18/2018 Registration 1: 279406 Sale Price: \$4,500.00

Saddle Rose is a big black and white cow with a wonderful temperament. She has lots of black in her pedigree and is a daughter of Saddlehorn. She has given us 3 colorful black and white calves that we are keeping in the herd. She has been exposed to RL obsession since her last heifer was born in November for a late 2024 calf. If you are looking for a cow that produces black, look no further. OCV'D