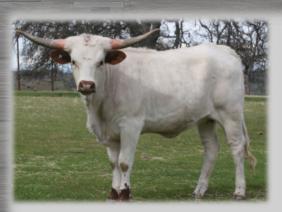

## #5 JH RURAL BEAUTY <u>DIAMOND-</u> <u>BACK RANCH</u>

**DOB:** 03/27/2016

JH RURALLY SCREWED

JP RIO GRANDE LADY MONIKA BL

**TLBAA:** # CI305790

JH ANGELINA

JH BOONE AND CROCKETT JH MARILENA

**BREEDING:** HEIFER – EXPOSED TO JH NIGHT SAFARI SON FROM 1/1 TO 6/1/18

**Comments: OCV'D** You can't fault this jh rurally Screwed daughter anywhere. Her Dam has been a big time producer for us. Jh rural beauty is bred to jh Night Safari Son who measured 84 3/16" T2T at 3 years 9 months. Sells with reserve. More info on WWW.dbrlonghorns.com.