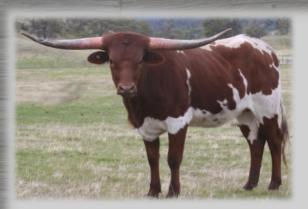

**COMMENTS: OCV'D** BRINDLE SPOTTED TOP CALIBER DAUGHTER WITH BEAUTIFUL ROLLING HORNS OF OVER 72" T2T. BULL CALF AT SIDE BY RC LONE RANGER. UPDATES AT CRLONGHORNS.

#4 CR Strong Medicine

DOB: 03/19/2017 TLBAA: # PENDING MEDICINE BREEDING: HEIFER– NOT EXPOSED

CONCEALED WEAPON

SHARP SHOOTER 542 HORSESHOE J EXAMPLE

MEDICINE GIRL 13/100

MEDICINE MAN EOT MI TIERRA VACA 01

**COMMENTS:** OCV'D CONCEALED WEAPON DAUGHTER WITH OVER 38" T2T AT 12 MONTHS! DOESN'T GET MUCH BETTER THAN THIS. UPDATES AT CRLONGHORNS.COM