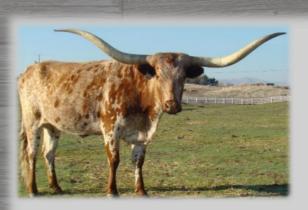

**#2** 

HICCUP

**DOB:** 05/15/2011

TEMPTER

SUPERIOR SUSPECT

TEMPTATION'S THE ACE. FIELD OF PEARLS

**ITLA:** # 258431

OVER KILL UNSUSPECTED

BREEDING: COW – EXPOSED TO ATLAS 91/2 FROM 7/15/17 – 6/1/18 COMMENTS: OCV'D LOOK AT THIS GORGEOUS BLACK PINTO TEMPTER DAUGHTER IN HER PRIME. WE ONLY MAKE HER AVAILABLE BECAUSE SHE HAD TWO HEIFERS (2016 BY TIBBS AND 2017 BY WS AMAZON) THAT WE RETAIN IN OUR HERD. TOP NOTCH PEDIGREE, SOLID CONFORMATION, GOOD MILKER, SWEET DISPOSITION. LAST MEASUREMENT: 68" T2T - MORE INFO ON WWW.FEYLONGHORNS.COM.