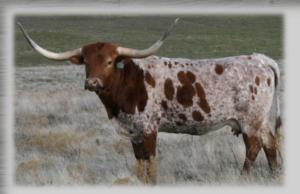

PCC MISS SPY GLASS

PACE

CATTLE

COMPANY

**BREEDING:** HEIFER – EXPOSED TO GOLD MINE 1 FROM 09/18/17 TO 01/18/18 **COMMENTS: OCV'D** CHECK OUT THIS YOUNG HEIFER'S PEDIGREE – IT IS FILLED WITH GREAT PROVEN GENETICS. HER 81+" SIRE IS BY PCC RIM ROCK AND OUT OF THE 80" PCC FLYING SPARKLES COW THAT COMES FROM THE HEART OF JIMMY JONES' PROGRAM. ON THE BOTTOM SHE COMBINES JP RIO GRANDE, AWESOME ANGEL AND CHERRYPICKER'S LEGEND. EXPOSED TO GOLD MINE 1 (80+" AT 33 MONTHS!!).