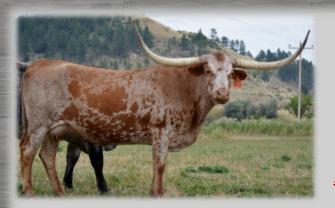

Romance Novel <u>Big Sky</u> Livestock

**#24** 

**DOB:** 03/27/2012 **TLBAA:** # CI282729 TOP CALIBER

HUNTS COMMAND RESPECT HASHBROWN

Romancing The Stone

TOP CALIBER GEM STONE

BREEDING: COW – EXPOSED TO TFP DUKE FROM 6/26 TO 09/01/17.

**COMMENTS: OCV'D** ROMANCE NOVEL IS A GENTLE COW AND GOOD MOTHER. WE ARE RETAINING HER SADDLEHORN SON TO USE IN OUR HERD. EXPOSED TO TFP DUKE FROM LODGE CREEK LONGHORNS, MAY CALVE PRIOR TO SALE DATE. CHECK OUT OUR FACEBOOK PAGE BIG SKY LIVESTOCK FOR UPDATES AND MORE INFO.