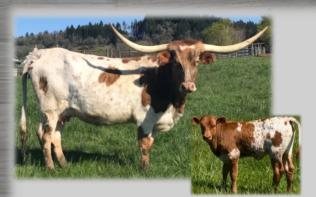

**#1** 

BOLERO'S BEULAH

CASINO'S BOLERO

**DOB:** 04/04/2014

**TLBAA:** # CI291555

K.C. BEATRICE

TCR HOT ZHI BLUES K.C. DUPLICATOR

FEY'S BIO CASINO

K.C. QUEEN BEE

BREEDING: PAIR – HEIFER CALF BY ATLAS 91/2, DOB 02/25/18, EXPOSED TO ATLAS 91/2 FROM 4/15 TO 6/1/18

COMMENTS: OCV'D COLORFUL 4-YEAR OLD BOLERO DAUGHTER WITH HER THIRD CALF AT SIDE, A KNOCK OUT HEIFER BY OUR DRAG IRON SON. BEAUTIFUL HORNS WITH 65" T2T. ALEX DEES OWNS A FULL SISTER TO BEULAH AND SO DOES TYSON LEONARD. EXPOSED BACK TO THE SAME SIRE FOR A POSSIBLE 3-IN-1. UPDATES AT FEYLONGHORNS.COM.