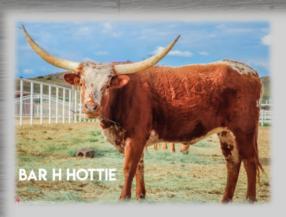

## **#13 BAR H HOTTIE** BAR H RANCH

**DOB:** 08/20/2015

BL JIM CHEX

**TLBAA:** # CI298171 BAR H SITTIN' SUE COACH SAMANTHA SAGE BL 052

SITTIN BULL HL SUES CHARMER

BREEDING: HEIFER - AI'D TO FIFTY-FIFTY BCB WITH SEXED SEMEN ON 07/12/17, EXPOSED TO EIGHT SECONDS CHEX FROM 08/20/17 TO SALE DATE

**COMMENTS: OCV'D** THIS COLORED UP HEIFER IS OUT OF ONE OF MY BEST COWS BAR H SITTIN SUE WHO WAS OVER 80" T2T AT 5 YEARS, HER SIRE IS BL JIM CHEX WHO HAS PRODUCED THE \$42K HEIFER BAR H APPALOOSA ANNIE. BREEDING UPDATE ON SALE DATE.