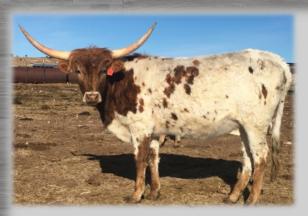

Romance Novel <u>Big Sky</u> Livestock

**#24** 

**DOB:** 03/27/2012 **TLBAA:** # CI282729 TOP CALIBER

HUNTS COMMAND RESPECT HASHBROWN

Romancing The Stone

TOP CALIBER GEM STONE

BREEDING: COW – EXPOSED TO TFP DUKE FROM 6/26 TO 09/01/17.

**COMMENTS: OCV'D** ROMANCE NOVEL IS A GENTLE COW AND GOOD MOTHER. WE ARE RETAINING HER SADDLEHORN SON TO USE IN OUR HERD. EXPOSED TO TFP DUKE FROM LODGE CREEK LONGHORNS, MAY CALVE PRIOR TO SALE DATE. CHECK OUT OUR FACEBOOK PAGE BIG SKY LIVESTOCK FOR UPDATES AND MORE INFO.