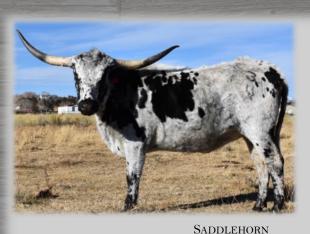

OWNED IN PARTNERSHIP WITH CARY DON TAYLOR LONGHOTZNS

#15 7-11 Riviera <u>7-11 Ranch</u>

**DOB:** 03/25/2014

**ITLA:** # 272456

JORDAN RIVER

SADDLETRAMP FOOTLOOSE

TOP CALIBER JERICHO DAWN

**BREEDING:** COW – EXPOSED TO OVER THE TOP FROM 05/16/17 TO 08/30/17.

**COMMENTS: OCV'D** BEAUTIFUL BLACK AND WHITE SADDLEHORN DAUGHTER THAT IS SUPER SWEET AND GENTLE. SHE HAS A UNIQUE HORN SET THAT GOES BACK. RIVIERA HAS GREAT GENETICS AND WOULD MAKE A GREAT ADDITION TO YOUR HERD. EXPOSED TO THE 82"T2T OVER THE TOP (BY TOP CALIBER).