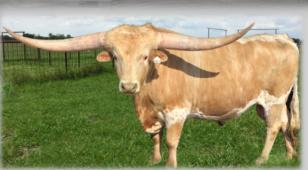

**#1** 

BOLERO'S BEULAH

CASINO'S BOLERO

**DOB:** 04/04/2014

**TLBAA:** # CI291555

K.C. BEATRICE

TCR HOT ZHI BLUES K.C. DUPLICATOR

FEY'S BIO CASINO

K.C. QUEEN BEE

BREEDING: PAIR – HEIFER CALF BY ATLAS 91/2, DOB 02/25/18, EXPOSED TO ATLAS 91/2 FROM 4/15 TO 6/1/18

COMMENTS: OCV'D COLORFUL 4-YEAR OLD BOLERO DAUGHTER WITH HER THIRD CALF AT SIDE, A KNOCK OUT HEIFER BY OUR DRAG IRON SON. BEAUTIFUL HORNS WITH 65" T2T. ALEX DEES OWNS A FULL SISTER TO BEULAH AND SO DOES TYSON LEONARD. EXPOSED BACK TO THE SAME SIRE FOR A POSSIBLE 3-IN-1. UPDATES AT FEYLONGHORNS.COM.