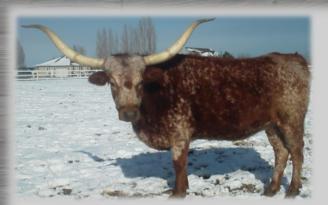

## #5 JH RURAL BEAUTY <u>DIAMOND-</u> <u>BACK RANCH</u>

**DOB:** 03/27/2016

JH RURALLY SCREWED

JP RIO GRANDE LADY MONIKA BL

**TLBAA:** # CI305790

JH ANGELINA

JH BOONE AND CROCKETT JH MARILENA

**BREEDING:** HEIFER – EXPOSED TO JH NIGHT SAFARI SON FROM 1/1 TO 6/1/18

**Comments: OCV'D** You can't fault this jh rurally Screwed daughter anywhere. Her Dam has been a big time producer for us. Jh rural beauty is bred to jh Night Safari Son who measured 84 3/16" T2T at 3 years 9 months. Sells with reserve. More info on WWW.dbrlonghorns.com.