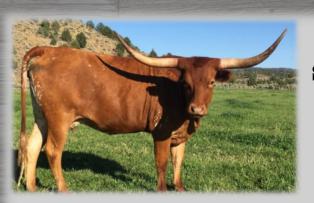

**DOB:** 10/28/2013 **TLBAA:** # CI293641 SR MAXAPHENO STAR

SR PEYTON

LLL MAXAMILLION PHENOMENAL STAR

BOUNCER'S RIDGE OUTPOST SONATA

**BREEDING:** COW – CONFIRMED BRED TO SRL GRANDE DEMANDS. **COMMENTS: OCV'D** SRL DIAMOND ROSE IS A NICE MEDIUM SIZED COW WITH GREAT CONFORMATION. SHE WAS GRAND CHAMPION FREE FEMALE AT THE TLBAA SHOWS AT THE WESTERN IDAHO FAIR AND DESCHUTES COUNTY FAIR IN 2015. CONFIRMED BRED TO SRL GRANDE DEMANDS (RIO GRANDE CHEX X 7-11 DEMANDS LEGACY) – SHOUD CALVE MID-MAY. MORE INFO ON WWW.SRLONGHORNS.COM.