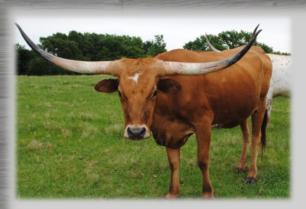

#25 Silver Gal <u>Silver T</u> <u>Ranch</u>

**DOB:** 03/25/2013

KC JUST RESPECT

TLBAA: # CI305078 HR TOMMIE'S WATERGIRL

HUNTS DEMANDS RESPECT K.C. JAZZMIN

V.J. TOMMIE HR BLACK WATER GIRL

**BREEDING:** COW – EXPOSED TO HEARTBREAKER FROM 12/01/17 TO 03/01/18 AND TO CV CALL OF DUTY FROM 03/02/18 TO SALE.

**COMMENTS: OCV'D** CROSSING 82" T2T KC JUST RESPECT ON A SOLID BLACK BIG HORNED BUTLER COW GIVES YOU THIS HEAVY HORNED YOUNG COW. WE ARE RETAINING HER FIRST HEIFER AS A REPLACEMENT. EXPOSED BACK TO HEARTBREAKER (COWBOY TUFF CHEX X CHA CHING) AND CV CALL OF DUTY (CV COWBOY CASANOVA X FL RIO MAXINE) – BOTH ARE HSC CHAMPIONS OVER 80" T2T.