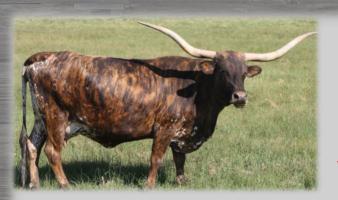

**#1** 

BOLERO'S BEULAH

CASINO'S BOLERO

**DOB:** 04/04/2014

**TLBAA:** # CI291555

K.C. BEATRICE

TCR HOT ZHI BLUES K.C. DUPLICATOR

FEY'S BIO CASINO

K.C. QUEEN BEE

BREEDING: PAIR – HEIFER CALF BY ATLAS 91/2, DOB 02/25/18, EXPOSED TO ATLAS 91/2 FROM 4/15 TO 6/1/18

COMMENTS: OCV'D COLORFUL 4-YEAR OLD BOLERO DAUGHTER WITH HER THIRD CALF AT SIDE, A KNOCK OUT HEIFER BY OUR DRAG IRON SON. BEAUTIFUL HORNS WITH 65" T2T. ALEX DEES OWNS A FULL SISTER TO BEULAH AND SO DOES TYSON LEONARD. EXPOSED BACK TO THE SAME SIRE FOR A POSSIBLE 3-IN-1. UPDATES AT FEYLONGHORNS.COM.