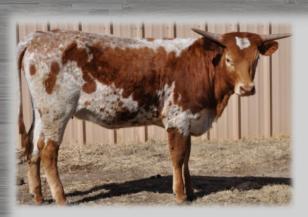

WWW.CRLONGHORNS.COM

**DOB:** 04/09/20109 **TLBAA:** # CI270671 TOP CALIBER JERICHO DAWN HUNT COMMAND RE-SPECT HASHBROWN

SARATOGA Rutledge's twilight

BREEDING: PAIR – BULL CALF BY RC LONE RANGER, DOB 03/21/18

**COMMENTS: OCV'D** BRINDLE SPOTTED TOP CALIBER DAUGHTER WITH BEAUTIFUL ROLLING HORNS OF OVER 72" T2T. BULL CALF AT SIDE BY RC LONE RANGER. UPDATES AT CRLONGHORNS.

#4 CR Strong Medicine

DOB: 03/19/2017 TLBAA: # PENDING MEDICINE BREEDING: HEIFER– NOT EXPOSED