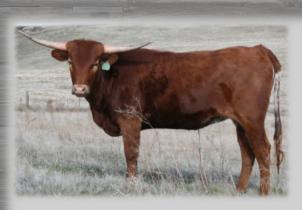

#36 PCC MISS Exotic PACE CATTLE COMPANY

**DOB:** 04/21/2016 **ITLA:** #275354 WBAR ITSMISTERCHEX2U

HORSESHOE J EXQUISITE

COWBOY CHEX WF DUMPLING

PEACEMAKER 44 DEIGO'S DEMI

**BREEDING:** HEIFER – BREEDING INFO ANNOUNCED ON SALE DAY

**COMMENTS: OCV'D** STUNNING BEAUTIFUL BRINDLE AND WHITE YOUNG HEIFER WITH COWBOY CHEX AND PEACEMAKER 44 AS HER GRAND SIRES. HER SIRE, MR. CHEX IS 80" WITH 20" BASE. HER DAM WAS BRED BY JIMMY JONES. MISS EXOTIC WOULD BE A GREAT ADDITION TO ANY HERD.