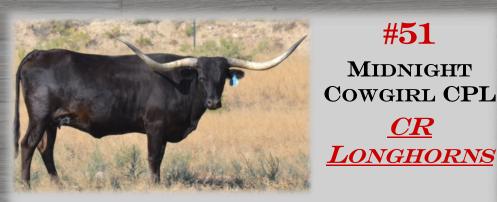

**#51 MIDNIGHT** COWGIRL CPL CR

FIRST COMMAND CPL **DOB:** 08/30/2010 TLBAA: # CI274641 BH ONCE AGAIN 810

TOP CALIBER SWINGIN EASY

DARK STAR CHEX BH MOORE'S MARY

**BREEDING:** PAIR – BULL CALF BY DOUBLE TUFF CHEX, DOB: 3/15/18.

COMMENTS: OCV'D SUPER BLACK 76" T2T COW WITH A FANCY HERD SIRE PROSPECT BLACK AND WHITE BULL CALF AT SIDE. UPDATES AT CRLONGHORNS.COM.

**#52** CR NOT MARKED CRLONGHORNS

**DOB:** 04/24/2011 **TLBAA:** # CI273699 CWR ENVADER