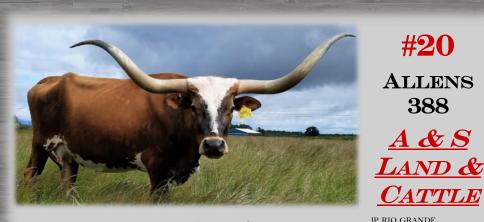

**DOB:** 05/11/2011 **TLBAA:** # CI281957 DUPREE CHEX

ALLEN'S LIEBLING

BOOMERANG CP TABASCO'S LEZAWE

POCO LADY BL

**#20** 

ALLENS 388

A & S

CATTLE

BREEDING: COW – EXPOSED TO WS AMAZON FROM 04/02 TO 06/07/18.

COMMENTS: OCV'D PUT SOME TWIST INTO YOUR PROGRAM. THIS COW HAS AN AMAZING AMOUNT OF TOTAL HORN AND STILL MEASURES AROUND 70" T2T. SWEET, EASYGOING MOM WHO IS A GREAT EXAMPLE OF THE QUALITY THAT COMES FROM THE ALLEN RANCH. THIS IS A GREAT 3-IN-1 PACKAGE. MORE INFO ON WWW.AANDSLANDANDCATTLE.COM.

## Lot # 20 Allens 388

Scott & Amelia Picker 17205 NE Fairview Drive Dundee, Oregon 97115 503-572-5656 | info@aandslandandcattle.com | www.aandslandandcattle.com

> **f** Like us on Facebook

Wine Tasting - Sponsored by A&S Land & Cattle Call Scott to RSVP 503.572.5656 Friday the 8th, 12:30pm - 5pm