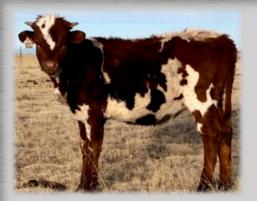

**COMMENTS: OCV'D** BRINDLE SPOTTED TOP CALIBER DAUGHTER WITH BEAUTIFUL ROLLING HORNS OF OVER 72" T2T. BULL CALF AT SIDE BY RC LONE RANGER. UPDATES AT CRLONGHORNS.

#4 CR Strong Medicine

DOB: 03/19/2017 TLBAA: # PENDING MEDICINE BREEDING: HEIFER– NOT EXPOSED

CONCEALED WEAPON

SHARP SHOOTER 542 HORSESHOE J EXAMPLE

MEDICINE GIRL 13/100

MEDICINE MAN EOT MI TIERRA VACA 01

**COMMENTS:** OCV'D CONCEALED WEAPON DAUGHTER WITH OVER 38" T2T AT 12 MONTHS! DOESN'T GET MUCH BETTER THAN THIS. UPDATES AT CRLONGHORNS.COM