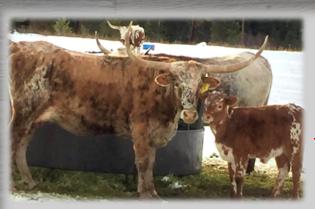

**#2** 

HICCUP

**DOB:** 05/15/2011

TEMPTER

SUPERIOR SUSPECT

TEMPTATION'S THE ACE. FIELD OF PEARLS

**ITLA:** # 258431

OVER KILL UNSUSPECTED

BREEDING: COW – EXPOSED TO ATLAS 91/2 FROM 7/15/17 – 6/1/18 COMMENTS: OCV'D LOOK AT THIS GORGEOUS BLACK PINTO TEMPTER DAUGHTER IN HER PRIME. WE ONLY MAKE HER AVAILABLE BECAUSE SHE HAD TWO HEIFERS (2016 BY TIBBS AND 2017 BY WS AMAZON) THAT WE RETAIN IN OUR HERD. TOP NOTCH PEDIGREE, SOLID CONFORMATION, GOOD MILKER, SWEET DISPOSITION. LAST MEASUREMENT: 68" T2T - MORE INFO ON WWW.FEYLONGHORNS.COM.