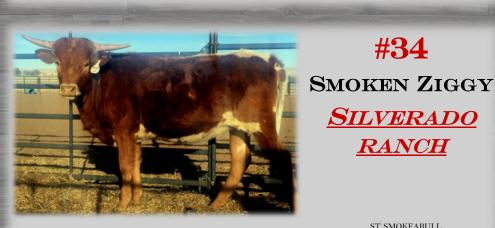

SC Longhorns Clay Gines Spring Creek, Nevada 775.934.2960 hornhunter1976@gmail.com Lot #: 41

**7-11 Ranch** TJ & Tammy Farnsworth Mountain Home, Utah 435.454.3653 tj@chapman-const.com Lot #: 15, 16

Silverado Ranch Stan Searle/Gary Lake Monument, Colorado 719.481.3735 stansearle@gmail.com Lot #: 33, 34

**DOB:** 04/15/2017 ITLA: #255877

7-11 ZIG N ZAG

SMOKEN UP

ST SMOKEABULL 7-11 SPECK SUNDANCE

SADDLE TRAMP SMOKE SCREEN

**BREEDING:** HEIFER – NOT EXPOSED

COMMENTS: OCV'D HERE IS A SOLID BRED HEIFER BY 7-11 ZIG N ZAG (80"). SHE IS HALTER BROKE AND GENTLE. HER DAM CAME OUT OF BRETT AND DARCY DELAPP'S PROGRAM. PLENTY OF HORN AND SIZE ... READY TO GO TO THE SHOW!