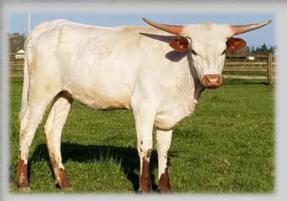

**DOB:** 05/11/2011 **TLBAA:** # CI281957 DUPREE CHEX

ALLEN'S LIEBLING

BOOMERANG CP TABASCO'S LEZAWE

POCO LADY BL

**#20** 

ALLENS 388

A & S

CATTLE

BREEDING: COW – EXPOSED TO WS AMAZON FROM 04/02 TO 06/07/18.

COMMENTS: OCV'D PUT SOME TWIST INTO YOUR PROGRAM. THIS COW HAS AN AMAZING AMOUNT OF TOTAL HORN AND STILL MEASURES AROUND 70" T2T. SWEET, EASYGOING MOM WHO IS A GREAT EXAMPLE OF THE QUALITY THAT COMES FROM THE ALLEN RANCH. THIS IS A GREAT 3-IN-1 PACKAGE. MORE INFO ON WWW.AANDSLANDANDCATTLE.COM.