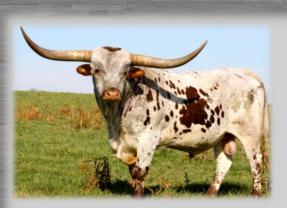

SHARP

**#44** 

Shooter <u>Red Ink</u> Ranch

**DOB:** 03/10/2017 **ITLA:** # 275874 GEE WHIZ

RANGERS GUN

**BREEDING:** HEIFER – NOT EXPOSED

**COMMENTS: OCV'D** A GREAT WINCHESTER BRED HEIFER. SHE PLACED VERY WELL AT NATIONAL WESTERN STOCKSHOW IN DENVER. SHE WILL BE STRIKING IN YOUR HERD. GREAT DISPOSITION!