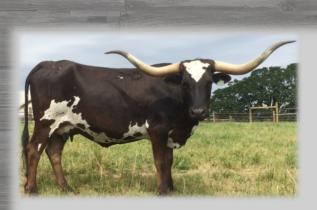

**#2** 

HICCUP

**DOB:** 05/15/2011

TEMPTER

SUPERIOR SUSPECT

TEMPTATION'S THE ACE. FIELD OF PEARLS

**ITLA:** # 258431

OVER KILL UNSUSPECTED

BREEDING: COW – EXPOSED TO ATLAS 91/2 FROM 7/15/17 – 6/1/18 COMMENTS: OCV'D LOOK AT THIS GORGEOUS BLACK PINTO TEMPTER DAUGHTER IN HER PRIME. WE ONLY MAKE HER AVAILABLE BECAUSE SHE HAD TWO HEIFERS (2016 BY TIBBS AND 2017 BY WS AMAZON) THAT WE RETAIN IN OUR HERD. TOP NOTCH PEDIGREE, SOLID CONFORMATION, GOOD MILKER, SWEET DISPOSITION. LAST MEASUREMENT: 68" T2T - MORE INFO ON WWW.FEYLONGHORNS.COM.