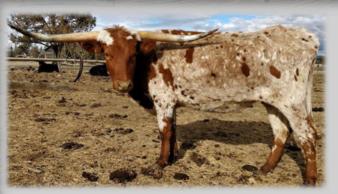

JUMANGEE EOT 58 SUZY'S BOLD PRISSY

**BREEDING:** HEIFER – NOT EXPOSED

COMMENTS: OCV'D THIS IS A BIG CV CALL OF DUTY DAUGHTER THAT MEASURED 28.75" T2T ON HER FIRST BIRTHDAY. HER SIRE MEASURED 82" AT JUST 3 YEARS OLD AND HER DAM IS IN THE UPPER 70'S. WE BROUGHT A GOOD ONE - THIS HEIFER HAS SO MUCH GOING FOR HER! MORE INFO ON WWW.ANDSLANDANDCATTLE.COM.