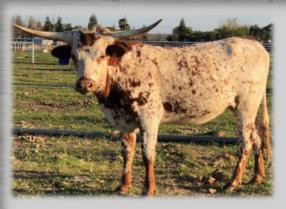

2"T2T OVER THE TOP (BY TOP CALIBER).



#16 7-11 Nikki <u>7-11 Ranch</u>

**DOB:** 05/02/2016 **ITLA:** # PENDING OVER THE TOP

FL NIKITA

TOP CALIBER PATRIOT WALTZ

CROWN'S SMOKE JUMPER JR PASTEL

**BREEDING:** HEIFER – EXPOSED TO 7-11 BLUE CRACKER FROM 05/16/17 TO 08/30/17.

**COMMENTS: OCV'D** NICE RED AND WHITE HEIFER OUT OF 82" T2T OVER THE TOP. SHE HAS GREAT POTENTIAL FOR A LOT OF HORN GROWTH. HER DAM HAS A LOT OF TOTAL HORN AND IS A TRAFFIC STOPPER! NIKKI WILL HAVE A CALF AT SIDE BEFORE SALE DATE.









## OCTOBER 25 \* 26 \* 27

\*HALTERED YOUTH SHOW \*HALTERED OPEN SHOW \*ITLA QUALIFYING FUTURITY \*EDUCATIONAL SEMINARS \*ENTERTAINMENT

- **\*ALL STAR FUTURITY**
- \*NON HALTERED SHOW
- **\*AND MUCH MUCH MORE**

For more information please contact the ITLA Office (254) 898-0157



**#17** LR RAGGEDY ANN

LUCAS RANCH

**DOB:** 05/30/2016

CALIBERS DUST

**TLBAA:** # CI301926

SPOTTED RED BAR

TOP CALIBER NATAHKI 711

RED BUDDY SH 51/0 SWCC CANDI BAR

BREEDING: HEIFER – EXPOSED TO CALIFORNIA CHROME LR FROM 1/1 TO 3/31/18

COMMENTS: OCV'D RAGGEDY ANN IS A FLASHY, YOUNG SPOTTED UP HEIFER. HER PEDIGREE IS STRONG WITH GREAT GENETICS. SHE MEASURED 41.25" T2T ON 3/24/18. SELLS VET CONFIRMED BRED TO OUR OUTSTANDING LR. MORE YOUNG HERD SIRE CALIFORNIA CHROME INFO AT WWW.LUCASRANCH.NET.



**#18** LR RED HIGH HEELS



**DOB:** 07/07/2016 **TLBAA:** # CI301927 EOT OUTBACK ROSLAND

RIO TABASCO EOT 9E1

JP RIO GRANDE TABASCO LEZAWE

BOOMERANG CP EOT SARAH'S QUEEN

BREEDING: HEIFER – EXPOSED TO CALIFORNIA CHROME LR FROM 1/1 TO 3/31/18

COMMENTS: OCV'D WHO DOESN'T LIKE TWIST? RED