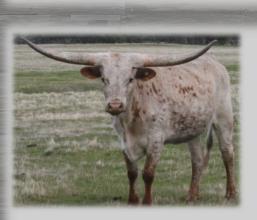

## #5 JH RURAL BEAUTY <u>DIAMOND-</u> <u>BACK RANCH</u>

**DOB:** 03/27/2016

JH RURALLY SCREWED

JP RIO GRANDE LADY MONIKA BL

**TLBAA:** # CI305790

JH ANGELINA

JH BOONE AND CROCKETT JH MARILENA

**BREEDING:** HEIFER – EXPOSED TO JH NIGHT SAFARI SON FROM 1/1 TO 6/1/18

**Comments: OCV'D** You can't fault this jh rurally Screwed daughter anywhere. Her Dam has been a big time producer for us. Jh rural beauty is bred to jh Night Safari Son who measured 84 3/16" T2T at 3 years 9 months. Sells with reserve. More info on WWW.dbrlonghorns.com.