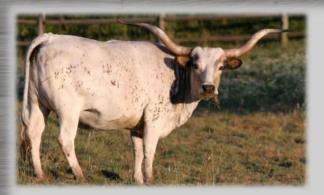

**#2** 

HICCUP

**DOB:** 05/15/2011

TEMPTER

SUPERIOR SUSPECT

TEMPTATION'S THE ACE. FIELD OF PEARLS

**ITLA:** # 258431

OVER KILL UNSUSPECTED

BREEDING: COW – EXPOSED TO ATLAS 91/2 FROM 7/15/17 – 6/1/18 COMMENTS: OCV'D LOOK AT THIS GORGEOUS BLACK PINTO TEMPTER DAUGHTER IN HER PRIME. WE ONLY MAKE HER AVAILABLE BECAUSE SHE HAD TWO HEIFERS (2016 BY TIBBS AND 2017 BY WS AMAZON) THAT WE RETAIN IN OUR HERD. TOP NOTCH PEDIGREE, SOLID CONFORMATION, GOOD MILKER, SWEET DISPOSITION. LAST MEASUREMENT: 68" T2T - MORE INFO ON WWW.FEYLONGHORNS.COM.