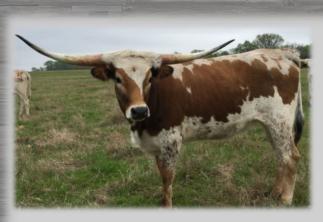

**#1** 

BOLERO'S BEULAH

CASINO'S BOLERO

**DOB:** 04/04/2014

**TLBAA:** # CI291555

K.C. BEATRICE

TCR HOT ZHI BLUES K.C. DUPLICATOR

FEY'S BIO CASINO

K.C. QUEEN BEE

BREEDING: PAIR – HEIFER CALF BY ATLAS 91/2, DOB 02/25/18, EXPOSED TO ATLAS 91/2 FROM 4/15 TO 6/1/18

COMMENTS: OCV'D COLORFUL 4-YEAR OLD BOLERO DAUGHTER WITH HER THIRD CALF AT SIDE, A KNOCK OUT HEIFER BY OUR DRAG IRON SON. BEAUTIFUL HORNS WITH 65" T2T. ALEX DEES OWNS A FULL SISTER TO BEULAH AND SO DOES TYSON LEONARD. EXPOSED BACK TO THE SAME SIRE FOR A POSSIBLE 3-IN-1. UPDATES AT FEYLONGHORNS.COM.