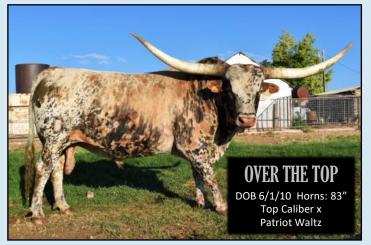

## 7-11 Flashy

H17

TJ and Tammy Farnsworth • Mountain Home. Utah Heifer PH #4/7 ITLA #pending DOB 3/11/17

| Over the Top | Top Caliber            |
|--------------|------------------------|
|              | Patriot Waltz          |
| 7-11 Bling   | All Around Cowboy Chex |
|              | Miss Texas Bling       |

Breeding Information: Exposed to M2 Comanche Warrior from 5/25/18 to 8/6/18 Comments: OCV. Very nice red and white heifer by the 83" Over The Top and bred to Comanche Warrior ... she's showing great potential and growing horn as we speak!

Patriot Waltz Working Man's Chex Working Man's Little Red

Cooper's Amanda

Breeding Information: Exposed to M2 Comanche Warrior from 5/25/18 to 8/6/18 Comments: OCV. Very nice red heifer out of our 83" Top Caliber son, Over The Top; bred to M2 Comanche Warrior (owned in partnership with Tom and JR Matott). A very well put together young female who should add value to any herd.