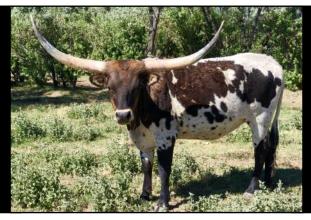

**Breeding Information:** Exposed to CV Backfired from 11/27/17 to 5/9/18 **Comments:** OCV. HL Falling In Love is a beautiful Fox Chex daughter with great color and a nice lateral rack of horn measuring 64 3/4" on her third birthday. Her first calf was a heifer that we'll be keeping around for a while.