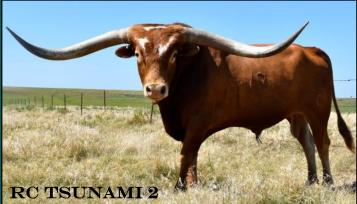

Breeding Information: Exposed to RC Tsunami 2 (12/18/17 to 3/6/18) and GLR Coronado (3/13/18 to 7/15/18)

**Comments:** OCV. Purchased from Richard Filip, this colorful big-horned cow (72" tip to tip) boasts a powerful pedigree as well. More info at Gilliland Ranch.com.

Breeding Information: Exposed to RC Tsunami 2 (3/13/17 to 5/15/18) and GLR Coronado (6/1/18 to 8/1/18). Comments: OCV. A young cow with great potential, her pedigree includes WS Jamakizm, ZD Jamadan, Coach and Starlight x 2 (four 80" animals). Sells with JBR Eclipse heifer at side; more info at www.GillilandRanch.com.

**Breeding Information:** Bred to RC Tsunami 2 (60 days safe in calf on 7/20). **Comments:** OCV. This cow is an easy keeper, good milker and great producer who has reached 80" before her sixth birthday (80.125" ttt on July 20). Keeping her CV Cowboy Casanova heifer as a replacement.