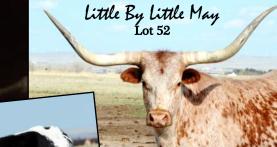

Buyer:

52 Little By Little May Randy and Marsha Witte • Peyton, Colorado Cow/calf PH #92 ITLA #260570 DOB 3/24/12 Bar H Jake WS Jamakizm Czech Me Senator

Sena May

**Breeding Information:** Exposed to Dancing Patriot from 5/15/18 to sale date **Comments:** OCV. Sells with Clear Miracle bull calf at side. This cow has our best calves ... her mother (Sena May) was a great Senator daughter out of the famous cow May (by Overwhelmer).

May

Buyer:

Price: