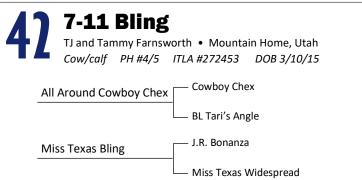

## 7-11 Flashy

H17

TJ and Tammy Farnsworth • Mountain Home. Utah Heifer PH #4/7 ITLA #pending DOB 3/11/17

| Over the Top | Top Caliber            |
|--------------|------------------------|
|              | Patriot Waltz          |
| 7-11 Bling   | All Around Cowboy Chex |
|              | Miss Texas Bling       |

Breeding Information: Exposed to M2 Comanche Warrior from 5/25/18 to 8/6/18 Comments: OCV. Very nice red and white heifer by the 83" Over The Top and bred to Comanche Warrior ... she's showing great potential and growing horn as we speak!

Patriot Waltz Working Man's Chex Working Man's Little Red

Cooper's Amanda

Breeding Information: Exposed to M2 Comanche Warrior from 5/25/18 to 8/6/18 Comments: OCV. Very nice red heifer out of our 83" Top Caliber son, Over The Top; bred to M2 Comanche Warrior (owned in partnership with Tom and JR Matott). A very well put together young female who should add value to any herd.