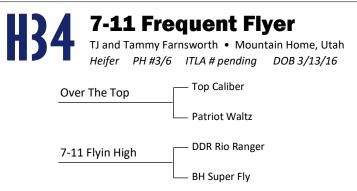

## 7-11 Flashy

H17

TJ and Tammy Farnsworth • Mountain Home. Utah Heifer PH #4/7 ITLA #pending DOB 3/11/17

| Over the Top | Top Caliber            |
|--------------|------------------------|
|              | Patriot Waltz          |
| 7-11 Bling   | All Around Cowboy Chex |
|              | Miss Texas Bling       |

Breeding Information: Exposed to M2 Comanche Warrior from 5/25/18 to 8/6/18 Comments: OCV. Very nice red and white heifer by the 83" Over The Top and bred to Comanche Warrior ... she's showing great potential and growing horn as we speak!

Patriot Waltz Working Man's Chex Working Man's Little Red

Cooper's Amanda

Breeding Information: Exposed to M2 Comanche Warrior from 5/25/18 to 8/6/18 Comments: OCV. Very nice red heifer out of our 83" Top Caliber son, Over The Top; bred to M2 Comanche Warrior (owned in partnership with Tom and JR Matott). A very well put together young female who should add value to any herd.