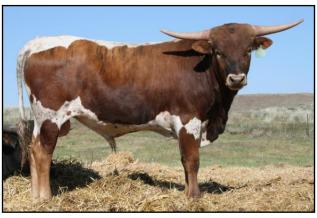

Lot #63 CASINO'S JEWEL DOB: 4/27/2012 FEY'S RIO CASINO X CRASH ALARM Lot #16 PCC Miss Stepping Stone DOB: 11/30/2014 WBAR ITSMISTERCHEX2U X PCC STEPPING STONE

SERVICE SIRE TO ALL BUT PCC MISS ZONA! GOLD MINE 1 DOB: 3/18/2015

82.375" TTT on 3/17/2018 Dam 2A Daisy Duke 84" Sire Cowboy Catchit Chex 83"

Lot #31 PG COMFORTABLY NUMB DOB: 5/23/2015 RIO RAMBO X RJF MAGIC MIA

IA PCC Miss Zona DOB: 10/7/2016 WBAR ITSMISTERCHEX2U X CR ZSA ZSA Lot #4 PG Miss Falling Star DOB: 6/21/2015 WBAR ITSMISTERCHEX2U X PCC ROCK STAR

Service Sire to PCC Miss Zona Dark Dust 607 DOB: 11/7/2016 Hubbells 20 Gauge (84.125" TTT) x Helm Something's Burning (90.8125 TTT)

PACE & GASKILL PARTNERS