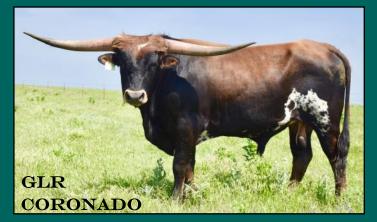

Breeding Information: Exposed to RC Tsunami 2 (12/18/17 to 3/6/18) and GLR Coronado (3/13/18 to 7/15/18)

**Comments:** OCV. Purchased from Richard Filip, this colorful big-horned cow (72" tip to tip) boasts a powerful pedigree as well. More info at Gilliland Ranch.com.

Breeding Information: Exposed to RC Tsunami 2 (3/13/17 to 5/15/18) and GLR Coronado (6/1/18 to 8/1/18). Comments: OCV. A young cow with great potential, her pedigree includes WS Jamakizm, ZD Jamadan, Coach and Starlight x 2 (four 80" animals). Sells with JBR Eclipse heifer at side; more info at www.GillilandRanch.com.