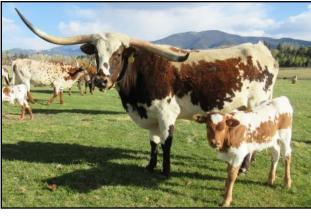

## **LTL Rio Is Sincere**

71

Jim O'Connor • Jefferson City, Missouri Cow/calf PH #54 TLBAA #CI303212 DOB 5/13/15

| CV Rio's Colby | JP Rio Grande   |
|----------------|-----------------|
|                | JL Jackee       |
| GT Sincerely   | Tejas Tornado   |
|                | GT Your Welcome |

**Breeding Information:** Exposed to RR Escondido Red 260 from 5/15 to sale date **Comments:** OCV. Tyson Leonard breeding, sells with 3/13/18 Tidewater heifer calf at side. Exposed to RR Escondido Red for a possible 3-in-1.