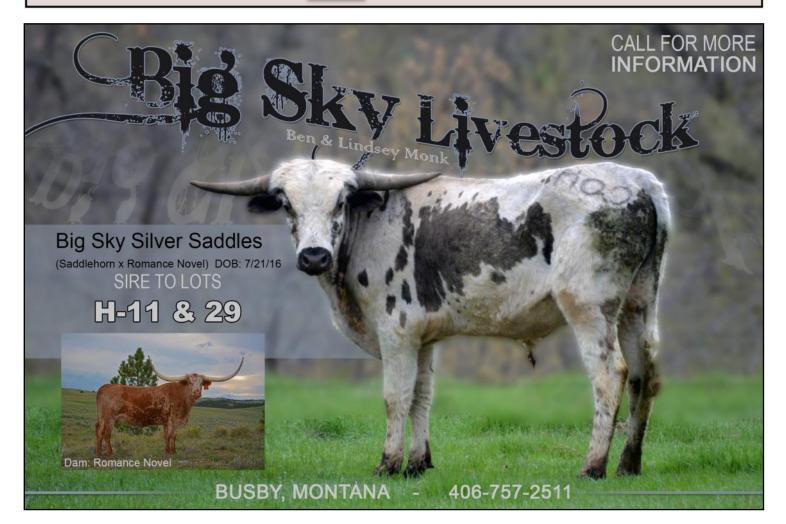

Ben and Lindsey Monk Big Sky Livestock Busby, Montana 406/757-2511 bigskylivestock406@hotmail.com H11, 29

John Muraglia/Mike Kearney MK Cattle Company Houston, Texas 713/819-9900 mckearney@live.com 6, 41, 81

BSL Diggin' Up Bones Ben and Lindsey Monk • Busby, Montana Heifer PH #71 TLBAA #CI309147 DOB 4/20/17

Dakota Tuff Digger

– Cowboy Tuff Chex

SD Rio Windy

Saddlehorn

Stars Added Bonus

- This Star's For You

**Breeding Information:** Exposed to Big Sky Silver Saddles from 6/30 to sale date **Comments:** OCV. BIG genetics in a feminine package ... a beautiful black heifer with Cowboy Tuff Chex and Saddlehorn as grandsires. Updated pregnancy status and measurements available on our Big Sky Livestock Facebook page.

## **Miss Mona**

Ben and Lindsey Monk • Busby, Montana Cow PH #02 ITLA #C267651 DOB 5/17/10

| Sunhaven Sue's Vision | JM Sue       |
|-----------------------|--------------|
|                       | GF G-K       |
| SS Farlap Dolly       | Farlap Chex  |
|                       | Gypsy Rythum |

**Breeding Information:** Exposed to Big Sky Silver Saddles from 6/30/18 to sale date **Comments:** OCV. Miss Mona is a beautiful brindle cow with 73" ttt horns on November 19, 2017 (updated measurements at sale). She eats out of your hand and will be a wonderful addition to any herd. We're retaining a nice heifer for our herd.