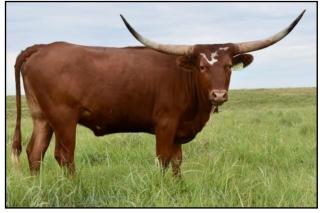

Buyer:

52 Little By Little May Randy and Marsha Witte • Peyton, Colorado Cow/calf PH #92 ITLA #260570 DOB 3/24/12 Bar H Jake WS Jamakizm Czech Me Senator

Sena May

**Breeding Information:** Exposed to Dancing Patriot from 5/15/18 to sale date **Comments:** OCV. Sells with Clear Miracle bull calf at side. This cow has our best calves ... her mother (Sena May) was a great Senator daughter out of the famous cow May (by Overwhelmer).