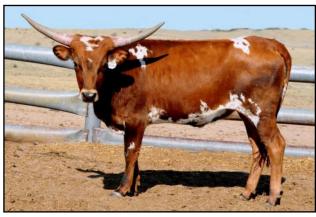

## 7-11 Flashy

H17

TJ and Tammy Farnsworth • Mountain Home. Utah Heifer PH #4/7 ITLA #pending DOB 3/11/17

| Over the Top | Top Caliber            |
|--------------|------------------------|
|              | Patriot Waltz          |
| 7-11 Bling   | All Around Cowboy Chex |
|              | Miss Texas Bling       |

Breeding Information: Exposed to M2 Comanche Warrior from 5/25/18 to 8/6/18 Comments: OCV. Very nice red and white heifer by the 83" Over The Top and bred to Comanche Warrior ... she's showing great potential and growing horn as we speak!

Patriot Waltz Working Man's Chex Working Man's Little Red

Cooper's Amanda

Breeding Information: Exposed to M2 Comanche Warrior from 5/25/18 to 8/6/18 Comments: OCV. Very nice red heifer out of our 83" Top Caliber son, Over The Top; bred to M2 Comanche Warrior (owned in partnership with Tom and JR Matott). A very well put together young female who should add value to any herd.