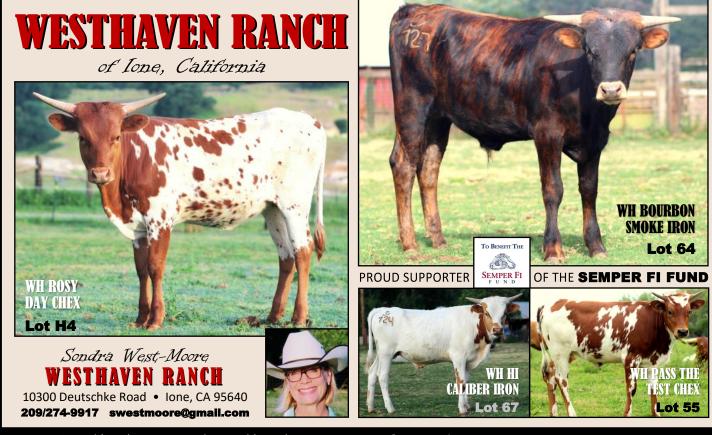

Sondra West-Moore Westhaven Ranch Ione, California 209/274-9917 swestmoore@gmail.com H3, H4, H5, 55, 64, 67

Ronny and Joanna White White's Longhorns Roosevelt, Utah 435/724-5178 whitelhorns@hotmail.com H15, 35

Drag Iron, Top Caliber and Cowboy Tuff Chex live on at Westhaven! www.WesthavenLonghorms.com

WH Piper Ambush ChexSondra West-Moore • Ione, CaliforniaHeiferPH #722TLBAA #CI310766DOB 8/4/17

Tuff Test

H3

- Cowboy Tuff Chex

Bowl of Roses

SH Santana Ambush 26/7

- SH French Fry

Ambush 13

Breeding Information: Not exposed

**Comments:** OCV. Smooth and deep young Cowboy Tuff Chex granddaughter, with the legendary Ambush line on the bottom. Speckling red and very gentle, with great horn growth at an early age.

| 4 |           | -       | <b>/ Day Che</b><br>re • Ione, California | K           |
|---|-----------|---------|-------------------------------------------|-------------|
|   | Heifer    | PH #718 | TLBAA #CI310762                           | DOB 7/18/17 |
|   | Tuff Test |         | Cowboy Tuff Che                           | x           |
|   |           |         | Bowl of Roses                             |             |
|   | Nite Fly  |         | GF Star Man                               |             |
|   |           |         | Gunna Be Grand                            |             |

Breeding Information: Not exposed

**Comments:** OCV. A very feminine young heifer with splashy color and wide excellent early horn growth. A Cowboy Tuff Chex granddaughter with G-Man and Not Gunna on the bottom.

## **WH Teatime Iron Chex**

Sondra West-Moore • Ione, California Heifer PH #717 TLBAA #CI305449 DOB 6/16/17

| Tuff Test | Cowboy Tuff Chex |
|-----------|------------------|
|           | Bowl of Roses    |
| Skye Iron | RZ Iron Emperor  |
|           | Nite Fly         |

#### Breeding Information: Not exposed

**Comments:** OCV. WH Teatime is a young heifer with flashy color, smooth deep body and an amazing family: Cowboy Tuff Chex granddaughter with Drag Iron, Not Gunna and Star Man. Look at her black horns!

| 5 | Sondra West-Moore | The Test Chex<br>e • Ione, California<br>TLBAA #CI310768 DOB 10/5/17 |
|---|-------------------|----------------------------------------------------------------------|
|   | Tuff Test         | Cowboy Tuff Chex                                                     |
|   |                   | Bowl of Roses                                                        |
|   | C Cross Specks    | Westhavendixiebell                                                   |
|   |                   | Rolling O Shirley                                                    |

Breeding Information: Not exposed

**Comments:** OCV. WH Pass The Test Chex is a smooth deep-bodied young heifer out of a super-productive dam who goes back to Measles, Doherty and Over-whelmer. Her flashy color may come from her grandsire, Cowboy Tuff Chex.

| <b>/</b> 7 | WH Hi Caliber Iron<br>Sondra West-Moore • Ione, California |         |                |             |
|------------|------------------------------------------------------------|---------|----------------|-------------|
|            |                                                            |         |                |             |
|            | Bull                                                       | PH #724 | TLBAA #B195633 | DOB 8/18/17 |
|            |                                                            |         | _              |             |

Drag Iron **Rusty Shade Iron** 

Shady Smiles

**Bull Whip** SH Tempting Caliber 61/2

Illini Tempting Vanilla

Comments: WH Hi Caliber Iron is a young bull with great early growth and depth of body. He's of both Top Caliber and Drag Iron lineage, with an amazingly sweet face ... don't miss this unique combination for your herd!