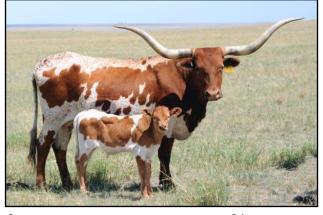

| 114 | <b>Dell</b><br>Randy a<br><i>Heifer</i> | nd Marsha | Witte • Peyton<br>ITLA #276681 |       |
|-----|-----------------------------------------|-----------|--------------------------------|-------|
| Re  | spected Pa                              | atriot [  | — Patriot Games                |       |
|     |                                         |           | — Jake's Sweet H               | lussy |
| К.С | C. Zella                                | [         | — LC Bladen                    |       |
|     |                                         |           | — KC Damsel                    |       |

#### Breeding Information: Not exposed

H15

Comments: OCV. Beautiful heifer. I'm a linebred product of Doug Hunt's program, and my grandmother was one of the Hunts' best cows. Selling because of drought.