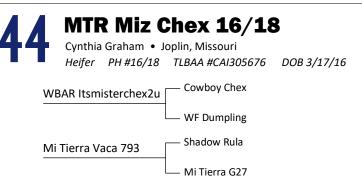

Price:

Buyer:

Price:

Buyer:

Price:

| 25 | MT      | R Cimn     | naron 16/       | 87          |
|----|---------|------------|-----------------|-------------|
|    | Cynthia | Graham • J | oplin, Missouri |             |
|    | Heifer  | PH #16/87  | TLBAA #CI310866 | DOB 8/24/16 |

WF Jeopardy

Magic 37

- Super Duty

Cowboy Chex

Mi Tierra Vaca 052

LY Sweet Surprise

**Breeding Information:** Exposed to MTR Spotted Eagle 31/15 (11/20/17-2/27/18) **Comments:** OCV. Outstanding tri-colored two-year-old that has it all put together—color, conformation and genetics. Pedigree is a "who's who" of old-time greats including 7HD Billy Bob, Cowcatcher, Texas Ranger JP and Colorado Cowboy.