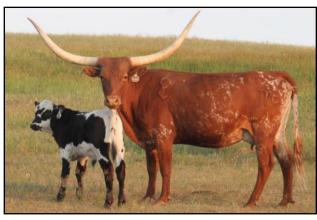

Lot #63 CASINO'S JEWEL DOB: 4/27/2012 FEY'S RIO CASINO X CRASH ALARM Lot #16 PCC Miss Stepping Stone DOB: 11/30/2014 WBAR ITSMISTERCHEX2U X PCC STEPPING STONE

SERVICE SIRE TO ALL BUT PCC MISS ZONA! GOLD MINE 1 DOB: 3/18/2015

82.375" TTT on 3/17/2018 Dam 2A Daisy Duke 84" Sire Cowboy Catchit Chex 83"

Lot #31 PG COMFORTABLY NUMB DOB: 5/23/2015 RIO RAMBO X RJF MAGIC MIA

IA PCC Miss Zona DOB: 10/7/2016 WBAR ITSMISTERCHEX2U X CR ZSA ZSA Lot #4 PG Miss Falling Star DOB: 6/21/2015 WBAR ITSMISTERCHEX2U X PCC ROCK STAR

Service Sire to PCC Miss Zona Dark Dust 607 DOB: 11/7/2016 Hubbells 20 Gauge (84.125" TTT) x Helm Something's Burning (90.8125 TTT)

PACE & GASKILL PARTNERS