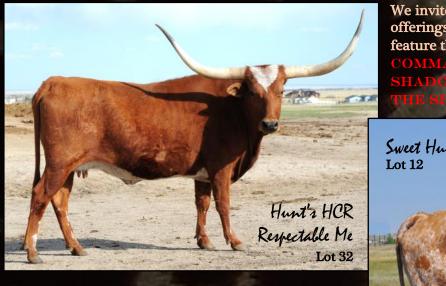

#### Hunts HCR Respectable Me Randy and Marsha Witte • Peyton, Colorado

Cow/Calf PH #61 ITLA #267780 DOB 5/15/13

Hunts Command Respect 
Hunts Emperor

Miss Rodeo America

Hunts Emperor Natile

TVR Natili 218

Hunts Emperor

**Breeding Information:** Exposed to Hunts Mr. Miracle Man from 6/1 to sale date **Comments:** OCV. Big-horned cow that sells with bull calf at side by Hunt's Mr. Miracle Man ... great disposition, she'll be an asset to any herd!