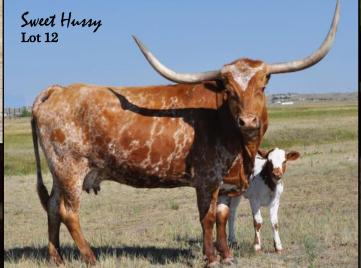

Buyer:

52 Little By Little May Randy and Marsha Witte • Peyton, Colorado Cow/calf PH #92 ITLA #260570 DOB 3/24/12 Bar H Jake WS Jamakizm Czech Me Senator

Sena May

**Breeding Information:** Exposed to Dancing Patriot from 5/15/18 to sale date **Comments:** OCV. Sells with Clear Miracle bull calf at side. This cow has our best calves ... her mother (Sena May) was a great Senator daughter out of the famous cow May (by Overwhelmer).

May

Buyer:

Price: