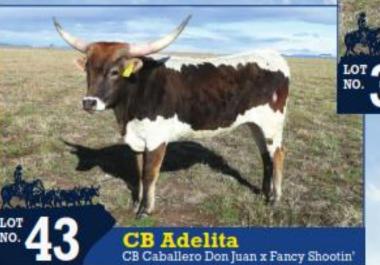

B CB Adelita John and Darlene Nelson • Wellington, Colorado Heifer PH #36 TLBAA #276624 DOB 5/6/16 CB Caballero Don Juan

Fancy Shootin'

– Winchester 465/9

— FL There-lt-ls

**Breeding Information:** Safe in calf by CB Top Shooter (65 days as of May 5) **Comments:** OCV. A beautiful heifer with the distinctive grulla color, bred to our Over The Top x Fancy Shootin son Top Shooter. Pedigree includes CV Cowboy Casanova, and the well-known Searle Ranch bull Winchester ... give her a look!