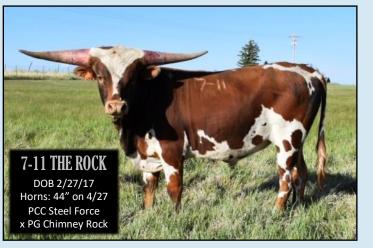

# Join Us at the TOP

**IT'S THAT TIME AGAIN** ... time for one of our very favorite occasions of the year. 7-11 RANCH consignments (Lots H-17, H-18 and H-34 in the Friday night Heifer Sale, and Lots 42 and 59 in the 2018 Select Sale on Saturday) feature the get and service of OVER THE TOP along with M2 COMANCHE, our 2015 son of M2 Rifleman (owned in partnership with Tom and JR Matott, Rocky Mountain Longhorns) and 7-11 THE ROCK, our young son of PCC Steel Force and PG Chimney Rock.

TJ and Tammy Farnsworth • Mountain Home, Utah Heifer PH # 9/7 ITLA # pending DOB 3/25/17

7-11 Overshot

**Breeding Information:** Exposed to 7-11 The Rock from 5/25/18 to 8/6/18 **Comments:** OCV. Beautiful light brindle heifer ... she is going to have it all! Great conformation, horn set and color (courtesy of her sire, the 83" Over the Top). Bred

to our young sire 7-11 the Rock, whom you can see on page 7.

Buyer:

Price:

Buyer:

Price:

Buyer:

Price:

Buyer: