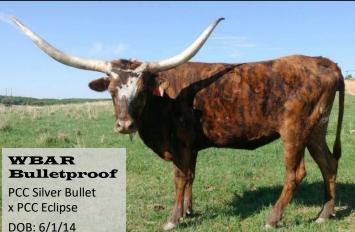

**Comments:** OCV. What a package we've got for you here ... a granddaughter of Emperor and the great Delta Diamond on the bottom. Embryo calf is a deal-sealer!

| WBA        | R Bu      | illetproof           |            |
|------------|-----------|----------------------|------------|
| Viskup Fa  | mily Ranc | h • Barnsdall, Oklah | oma        |
| Heifer H   | РН #3/14  | TLBAA #CI290779      | DOB 6/1/14 |
| PCC Silver | Bullet    | Cowboy Chex          |            |
|            |           | PPF Gun Flowe        | r          |
| PCC Eclips | e         | PCC Evader           |            |
|            |           | J L Zigfield's Lo    | ta Class   |

**Breeding Information:** Exposed to 7-11 Bubblin' Over from 6/1/18 to 8/9/18 **Comments:** OCV. Young brindle cow with awesome genetics; good producer. Our upand-coming herd sire, 7-11 Bubblin' Over (53.25 ttt at 20 months) adds Over the Top, Top Caliber and Hunt's Command Respect to the mix. Pregnancy status TBA at sale.