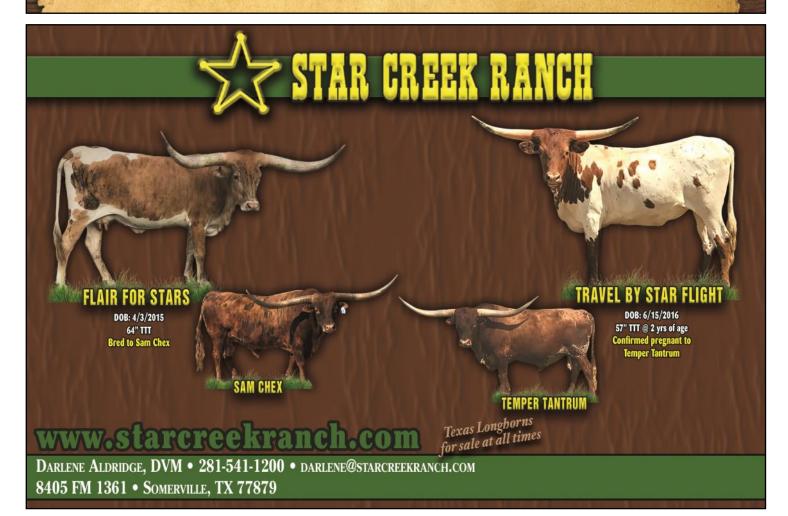

#### Darlene Aldridge

Star Creek Ranch Somerville, Texas 281/541-1200 darlene@starcreekranch.com Lots H28, 34

Kevin and Jodi Bryant Bryant Cattle Co. Camargo, Oklahoma 580/254-1864 cactus254@gmail.com 9, 65, 84

| 17 |       | Trav      | <b>vel B</b> | y  | Star Fligh                            | nt          |
|----|-------|-----------|--------------|----|---------------------------------------|-------------|
|    |       | Darlene   | Aldridge     | •  | Somerville, Texas                     |             |
|    |       | Heifer    | PH #615      | 56 | TLBAA #CI303849                       | DOB 6/15/16 |
|    | WFI   | Friday's  | Check        |    | – WF Checkers                         |             |
|    |       |           |              |    | – Friday 13                           |             |
|    | Arriv | ve By Sta | r Flight     |    | <ul> <li>Starbase Commande</li> </ul> | er          |
|    |       |           |              |    | <ul> <li>Sequential Stars</li> </ul>  |             |

**Breeding Information:** Exposed to Temper Tantrum from 3/24/18 to 3/26/18 **Comments:** OCV. An awesome out of a full sister (Arrive By Star Flight) to my fantastic Kinetic Motion of Stars, now the longest-horned cow in the breed at 98 9/16" tip to tip. She's confirmed bred to and 86" son of Tempter, Temper Tantrum.

Breeding Information: Exposed to Sam Chex from 5/29/18 to 8/10/18

Comments: OCV. Flair For Stars is a wonderful young cow raising her second calf, sired by LAR Smoke'N. Exposed to Sam Chex for a possible 3-in-1. Her dam, Fashion Star, reached 80" on her sixth birthday. Flair will be a great addition to your herd.