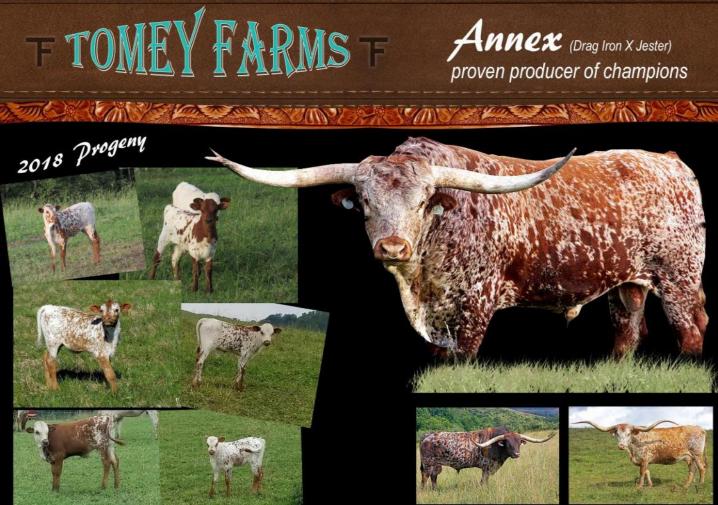

Mike & Jamie Tomey Tomey Farms Bedford, Indiana 812/583-4622 tomeyfarms@yahoo.com 86

John Viskup Viskup Family Ranch Barnsdall, Oklahoma 918/269-8373 john@vfrlonghorns.com 20, 71

Ken Webb Wannaba Ranch Erda, Utah 801/232-4361 webbken56@yahoo.com 19, 33, 50, 85

Buyer:

Price:

Drag Iron (86" ttt)

Jester (90.38" ttt)

For cows bred to and calves sired by Annex for sale please contact us 812-583-4622 TOMEYFARMS@YAHOO.COM WWW.TOMEYFARMSLONGHORNS.COM

Price:

Buyer:

Price: