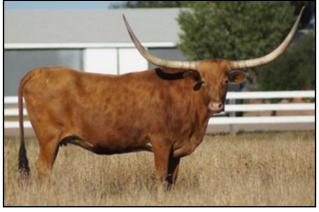

zy R Longhorns • Smithfield, Utah Cow PH #59 ITLA #CI265290 DOB 8/26/09

Hubbell's Captain Hook

Hubbell's Miss Annie

PCC Mezmorizer

Hubbell's Rio Brazos

Tx W Dusty Tulip

bred back to our huge Archer Texa/Field of Pearls son.

PCC Evader

- JP Rio Grande

Tx W Caesar

Tx W Tulip

Hubbell's Buena Vista

JP Rio Grande

PCC Morgan

**Breeding Information:** Exposed to Clear Cut from 10/26/17 to 2/22/18 **Comments:** OCV. Straight from the great Pace Cattle Co. program ... a large-framed, big-horned cow that throws great color and conformation with lots of horn. One of her daughters sold for over \$30,000 at the Midwest Sale a few years back.

Cow/calf PH #910 ITLA #CI292276 DOB 12/23/12



Buyer:

Price:



Buyer:

Price:





Price:



Buyer:

Price:



Price:



Buyer:

Buyer:

Price:



Buyer:

Price:



## **Drag Gun Not**

Kevin Bryant • Camargo, Oklahoma Cow/calf PH #10/2 ITLA #261395 DOB 4/1/12

White Dragon

Drag Iron

Rosey White Wine

Gunna Tempt You

- Tempter

- Double Sage BL 890

Gunna Frolic

**Breeding Information:** Exposed to Grand Exit from 6/1/17 to 1/1/18 **Comments:** OCV. We're cutting deep with this one ... one of our best-producing

families. Full sister to Scott Simmons' Viper Dragon, to Dragon Fly (owned by Fred and Cheryl Bryant) and to Frosty Dragon. Should calve prior to sale.



**Breeding Information:** Exposed to Unbreakabull Chex from 7/1/17 to 11/1/17 **Comments:** OCV. Classic Stack is a big-horned, big-framed cow that goes back to Gunman, Coach, Loomis, McCombs, Hoffman and Graves breeding. She's over 70" ttt and around 90" total horn.