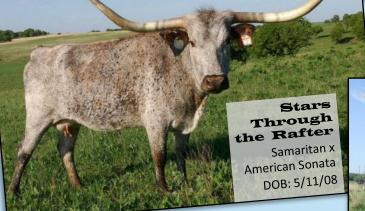

## **ACC Daisy Duke**

Ken Webb • Erda, Utah Cow PH #34 TLBAA #CI294649 DOB 2/5/13

M Arrow Dazzler

Dazzle's Girl

DH Red Ranger

SBR Picadilly

SBR Absolute Power **BH Ranger's Quest** 

Breeding Information: Exposed to Intrepid Star from 6/20/17 to 3/29/18 Comments: OCV. Really nice Parker Brown colored cow who's produced a nice heifer and a bull for me ... may have calf at side by Intrepid Star, a beautiful brindle son of X-Star. Only selling to downsize my herd; give them a good home!

American Sonata

Over Soon

American Blues

Breeding Information: Exposed to 7-11 Bubblin' Over from 6/1/18 to 8/9/18 Comments: OCV. Red, blue and black speckled cow with Virtual Reality, Reality Check and Samaritan in her pedigree. Exposed to our up-and-coming sire 7-11 Bubblin' Over (53.25" ttt at 20 months), adding Top Caliber and other greats to her pedigree.