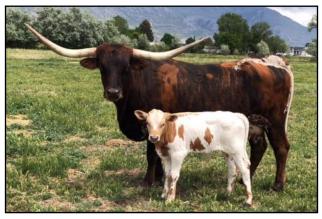

| <b>18</b> | Henerabe<br>Greg and Amy Franks<br><i>Cow/calf PH #349</i> | • Azle, Texas    | DOB 5/4/13 |
|-----------|------------------------------------------------------------|------------------|------------|
|           | Mustafia EOT 10/7                                          | Donovan EOT 468  | 8          |
|           |                                                            | EOT Outback Miss | s Charmin  |
|           | EOT Heneraba                                               | EOT Henry        |            |
|           |                                                            | EOT Kuckareba    |            |

**Breeding Information:** Not exposed; calf at side by ZD Poseidon **Comments:** OCV. A pedigree FULL of great genetics out of the End of The Trail program. To top it off, she'll have a calf at side by ZD Poseidon, adding Hubbell's 20 Gauge and RC Pacific Mermaid to the mix ... can't go wrong here!