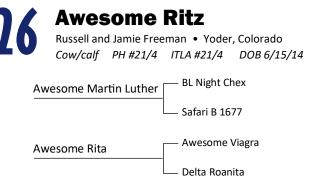

#### Greg Franks

Rocking F Longhorns Paradise, Texas 817/944-2950 rockingf1966@aol.com 48, 60, 70

Russell & Jamie Freeman Freeman Ranch Yoder, Colorado 719/338-5071

719/338-5071 russell@freemanhorses.com H13, 26, 68