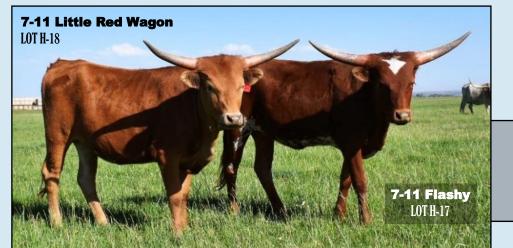

## 7-11 Flashy

H17

TJ and Tammy Farnsworth • Mountain Home. Utah Heifer PH #4/7 ITLA #pending DOB 3/11/17

| Over the Top | Top Caliber            |
|--------------|------------------------|
|              | Patriot Waltz          |
| 7-11 Bling   | All Around Cowboy Chex |
|              | Miss Texas Bling       |

Breeding Information: Exposed to M2 Comanche Warrior from 5/25/18 to 8/6/18 Comments: OCV. Very nice red and white heifer by the 83" Over The Top and bred to Comanche Warrior ... she's showing great potential and growing horn as we speak!

Patriot Waltz Working Man's Chex Working Man's Little Red

Cooper's Amanda

Breeding Information: Exposed to M2 Comanche Warrior from 5/25/18 to 8/6/18 Comments: OCV. Very nice red heifer out of our 83" Top Caliber son, Over The Top; bred to M2 Comanche Warrior (owned in partnership with Tom and JR Matott). A very well put together young female who should add value to any herd.