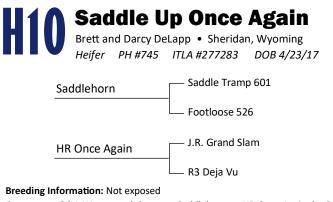

**Comments:** OCV. We crossed the great Saddlehorn on HR Once Again, by Grand Slam and a full sister to Renegade, the bull Mike and Debbie Bowman used and look what we got .. A fancy black heifer with a great pedigree and a great future.