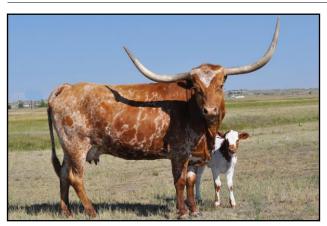

mithfield, Utah Cow PH #59 ITLA #CI265290 DOB 8/26/09

Hubbell's Captain Hook

Hubbell's Miss Annie

PCC Mezmorizer

Hubbell's Rio Brazos

Tx W Dusty Tulip

bred back to our huge Archer Texa/Field of Pearls son.

PCC Evader

- JP Rio Grande

Tx W Caesar

Tx W Tulip

Hubbell's Buena Vista

JP Rio Grande

PCC Morgan

**Breeding Information:** Exposed to Clear Cut from 10/26/17 to 2/22/18 **Comments:** OCV. Straight from the great Pace Cattle Co. program ... a large-framed, big-horned cow that throws great color and conformation with lots of horn. One of her daughters sold for over \$30,000 at the Midwest Sale a few years back.

Cow/calf PH #910 ITLA #CI292276 DOB 12/23/12



Buyer:

Price:



Buyer:

Price:





Price:



Buyer:

Price:



Price:



Buyer:

Buyer:

Price:



Buyer:

Price:



## **Drag Gun Not**

Kevin Bryant • Camargo, Oklahoma Cow/calf PH #10/2 ITLA #261395 DOB 4/1/12

White Dragon

Drag Iron

Rosey White Wine

Gunna Tempt You

- Tempter

- Double Sage BL 890

Gunna Frolic

**Breeding Information:** Exposed to Grand Exit from 6/1/17 to 1/1/18 **Comments:** OCV. We're cutting deep with this one ... one of our best-producing

families. Full sister to Scott Simmons' Viper Dragon, to Dragon Fly (owned by Fred and Cheryl Bryant) and to Frosty Dragon. Should calve prior to sale.



**Breeding Information:** Exposed to Unbreakabull Chex from 7/1/17 to 11/1/17 **Comments:** OCV. Classic Stack is a big-horned, big-framed cow that goes back to Gunman, Coach, Loomis, McCombs, Hoffman and Graves breeding. She's over 70" ttt and around 90" total horn. One of my favorite