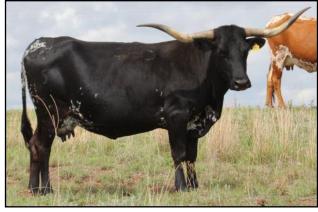

Price:

Buyer:

Price:

**MK Bev's Respect** MK Cattle Co. • Houston, Texas

Cow PH #8 TLBAA #CI302238 DOB 8/26/15

Crisp Respect

– Crisp

RR Unstopabull Sunshine ASOCL Unstopabull Emperor

Smilin In The Sunshine

Hunts Command Respect

**Breeding Information:** Exposed to Iron Warrior from 3/20/18 to sale date **Comments:** OCV. Unbelievable color and conformation ... sells with 3/20/18 bull calf by Colossal Pat at side. This is a gorgeous young lady and not quite three years old. Lacey face, great disposition, a daughter of the 85" Crisp Respect.

**Breeding Information:** Exposed to Over The Top from 5/26/18 to 8/6/18 **Comments:** OCV. Sells with bull calf by Over The Top at side. A very nice young cow that will make a great addition to any herd ... a terrific producer. Just take a look at one of her heifers in this sale!