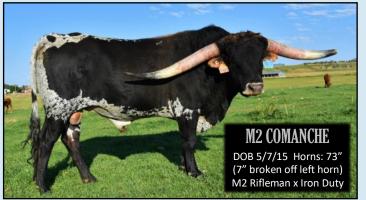

# Join Us at the TOP

**IT'S THAT TIME AGAIN** ... time for one of our very favorite occasions of the year. 7-11 RANCH consignments (Lots H-17, H-18 and H-34 in the Friday night Heifer Sale, and Lots 42 and 59 in the 2018 Select Sale on Saturday) feature the get and service of OVER THE TOP along with M2 COMANCHE, our 2015 son of M2 Rifleman (owned in partnership with Tom and JR Matott, Rocky Mountain Longhorns) and 7-11 THE ROCK, our young son of PCC Steel Force and PG Chimney Rock.