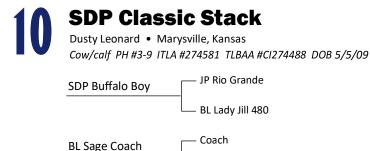

**Breeding Information:** Exposed to Unbreakabull Chex from 7/1/17 to 11/1/17 **Comments:** OCV. Classic Stack is a big-horned, big-framed cow that goes back to Gunman, Coach, Loomis, McCombs, Hoffman and Graves breeding. She's over 70" ttt and around 90" total horn. One of my favorites and I know you'll love her too.