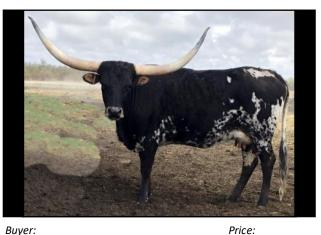

**Brett and Darcy DeLapp** Cliffhanger Genetics Sheridan, Wyoming 406/757-2557 cliffhanger@rangeweb.net H10, H12, 3, 23, 53, 57, 83

Warren & Cathy Dorathy Caballo Bravo Ranch Sanger, California 630/240-5829 warcat21@gmail.com H1, H6, 14

## **Sniper's Rose CB**

Warren and Cathy Dorathy • Sanger, California Heifer PH #?731 TLBAA #CTI310915 DOB 9/30/17

Sniper

H1

RHF Sharp Shooter

- K.C. Winter Queen

Boomerang C P

EOT Outback Bladra 823

Julio's Blade

Breeding Information: Not exposed

**Comments:** OCV. A very correct Sniper daughter out of a great Boomerang C P daughter with Don Julio on the bottom. EOT Outback Bladra is a big-bodied cow with 79" horns, and Rose might surpass her in this department.