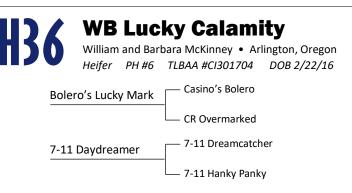

LOT 51

To make this trip worthwhile we are bringing some of our best! We are only able to let Tango go due to retaining her first calf: A promising bull by CR SINGLE ACTION.

Casino's Bolero x 7-11 Daydreamer DOB 4/3/15 61" On 4/29/18

#### WB HARD TO CONCEAL CR Single Action x Smoky Witch DOB 2/28/17 44" on 7/14/18 (Dam had 82" total horn at 5 years)

WB LUCKY CALAMITY **Bolero's Lucky Mark** x 7-11 Daydreamer 2/22/16 Calf by CR Trail Boss

Dream Tango and Lucky Calamity each sell exposed to CR RED HOT TEXAN

P.O. Box 272 • Arlington, Oregon 97812 • 541/419-1440 • barbmckinney1@yahoo.com