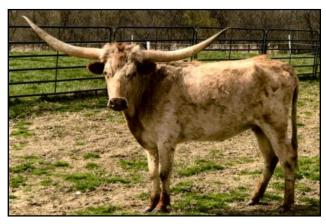

## **LTL Rio Is Sincere**

71

Jim O'Connor • Jefferson City, Missouri Cow/calf PH #54 TLBAA #CI303212 DOB 5/13/15

| CV Rio's Colby | JP Rio Grande   |
|----------------|-----------------|
|                | JL Jackee       |
| GT Sincerely   | Tejas Tornado   |
|                | GT Your Welcome |

**Breeding Information:** Exposed to RR Escondido Red 260 from 5/15 to sale date **Comments:** OCV. Tyson Leonard breeding, sells with 3/13/18 Tidewater heifer calf at side. Exposed to RR Escondido Red for a possible 3-in-1.