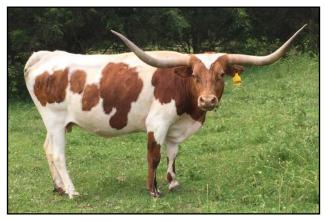

## **ROCKY MOUNTAIN BEAUTIES**

Allens Rios Girl 358 JP Rio Grande x Allens Doherty 5/06 CF11 DOB: 8/25/10 72:375" TTT on 11/14/17 Exposed to Vanilla Milkshake

CR Sweet Sixteen Concealed Weapon x PCC Strawberry Swirl DOB: 3/6/16 51" TTT on 1/31/18 Exposed to Double Tuff Chex