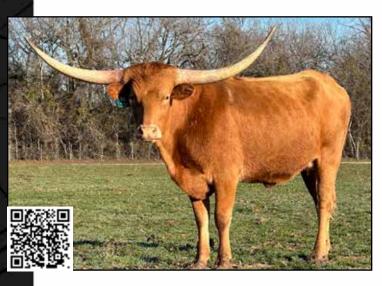

### **SUNHAVEN LONGHORNS**

Jay & Suzi Wachter sunhavenfarm@yahoo.com Keymar, MD Lots 1, 30

# **EMBRYO LOT**

Sunhaven Longhorns, Jay & Suzi Wachter

SIRE: WT Kid Rock

**DAM:** RC Smoking Hot Amber

BREEDING: Heifer embryo implanted on 9/8/2023.

COMMENTS: Here's your chance to get in on the 104.625" TTT WT Kid Rock craze. A guaranteed live heifer embryo due the first of June 2024. The dam is one of our best producers, producing Sunhaven Smoking Hot (our senior herd sire), Sunhaven Aces Amber that sold for \$25k to the Torkildsen's and the Schumacher's RZ Smoking Magic cow that's near 90"TTT. The recip is a Fifty-Fifty BCB granddaughter from the Bolen's program. Her dam is an 80"+TTT Concealed Weapon daughter. See more information at www.SunhavenLonghorns.com.