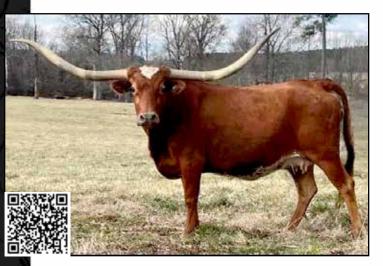

# HAZELNUT RRM

New Age Cattle Company, Randy Murry

**DOB:** 5/18/2018 **PH#:** 2/18 **REG:** 280608

**SIRE:** Cowboy Tuff Chex **DAM:** Break'n Shine

**BREEDING:** Bred to Formal Attire (Tempter x Horshoe J Example 402) and should calve by sale date. If so, she'll be bred back to Bracewell (Reckon So x 100"TTT Dragon Lady). No worries if she doesn't, you can get a natural breeding or semen straw by him.

**COMMENTS:** This incredible big-horned, big-bodied, young female is carrying a complete genetic outcross calf, adding Cowboy Tuff Chex for the first time in history to the 100"TTT Horseshoe J Example son, Formal Attire! She has horn explosion, twist and color for days. You'll not go wrong with this calf, bull or heifer! I'll update closer to the sale when I know the birthing date.