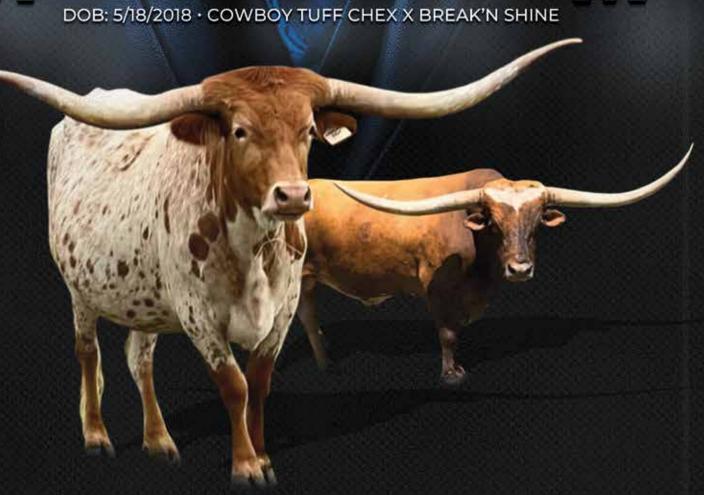

# HAZELNUT RRM

New Age Cattle Company, Randy Murry

**DOB:** 5/18/2018 **PH#:** 2/18 **REG:** 280608

**SIRE:** Cowboy Tuff Chex **DAM:** Break'n Shine

**BREEDING:** Bred to Formal Attire (Tempter x Horshoe J Example 402) and should calve by sale date. If so, she'll be bred back to Bracewell (Reckon So x 100"TTT Dragon Lady). No worries if she doesn't, you can get a natural breeding or semen straw by him.

**COMMENTS:** This incredible big-horned, big-bodied, young female is carrying a complete genetic outcross calf, adding Cowboy Tuff Chex for the first time in history to the 100"TTT Horseshoe J Example son, Formal Attire! She has horn explosion, twist and color for days. You'll not go wrong with this calf, bull or heifer! I'll update closer to the sale when I know the birthing date.