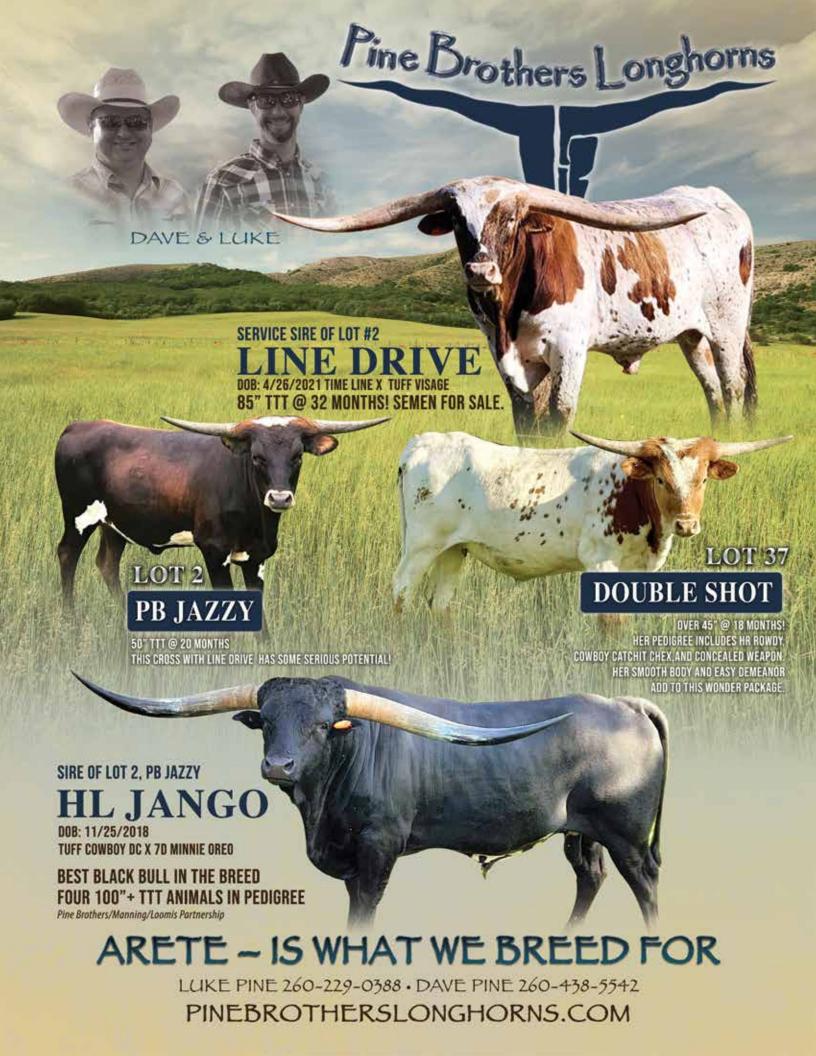

### PINE BROTHERS LONGHORNS

Dave Pine & Luke Pine pinebrotherslonghorns@yahoo.com Fort Wayne, IN Lots 2, 37

# PB JAZZY

Pine Brothers Longhorns, Dave Pine & Luke Pine

**DOB:** 6/14/2022 **PH#:** 26 **REG:** Cl340883

SIRE: HL Jango

**DAM:** PB Eternally Sassy

**BREEDING:** Exposed to Line Drive from 10/27/2023 to

1/21/2024.

**COMMENTS:** PB Jazzy is a beautiful Parker Brown heifer with good conformation and sure to be a winner. Her dam has always bred in her 1st cycle out with a bull. The production is there on both top and bottom of her pedigree. We're keeping her full sister in our herd. Don't miss your opportunity to own this great heifer. See more on PB Jazzy at www.PineBrothersLonghorns.com.

#### **DOUBLE SHOT**

Pine Brothers Longhorns, Dave Pine & Luke Pine

**DOB:** 7/22/2022 **PH#:** 27 **REG:** Cl340885

**SIRE:** DH Double Ought **DAM:** LF Midnight's Juliette

**BREEDING:** Not Exposed.

**COMMENTS:** Double Shot is a pretty, young female with lots of production in her pedigree. She's smooth from front to rear with great depth and correctness. She has good horn direction and should be in the upper 50"TTT by 24 months. See more at www.PineBrothersLonghorns.com.