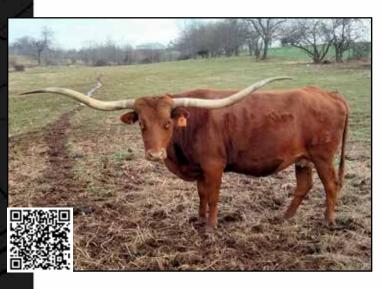

# **LEONARD NEW RIVER RANCH**

Savanna Smith leonardnewriverranch@gmail.com Galax, VA Lots 31, 42, 57

**DOB:** 3/20/2021 **PH#:** 103 **REG:** Cl334655

**SIRE:** WS Vindicator **DAM:** BL Rio Pretty

BREEDING: Bred to LTL Double Splash.

**COMMENTS:** LTL Pretty Millie has a stacked pedigree within one to two generations consisting of WS Jamakizm, Tejas Star, JP Rio Grande and BL Pretty Woman. Her mother, BL Rio Pretty, is a nice, big, red cow remaining on the property and half-sister to our lead herd sire, Time Line. Millie will have her first calf to our HL Double Barrel son, LTL Double Splash. The offspring will be one of our first breedings between \$100k WS Vindicator and HL Double Barrel. She measured 61.5"TTT on 10/25/2023. This would truly be a great opportunity to add top of the line genetics to your herd or to get started.