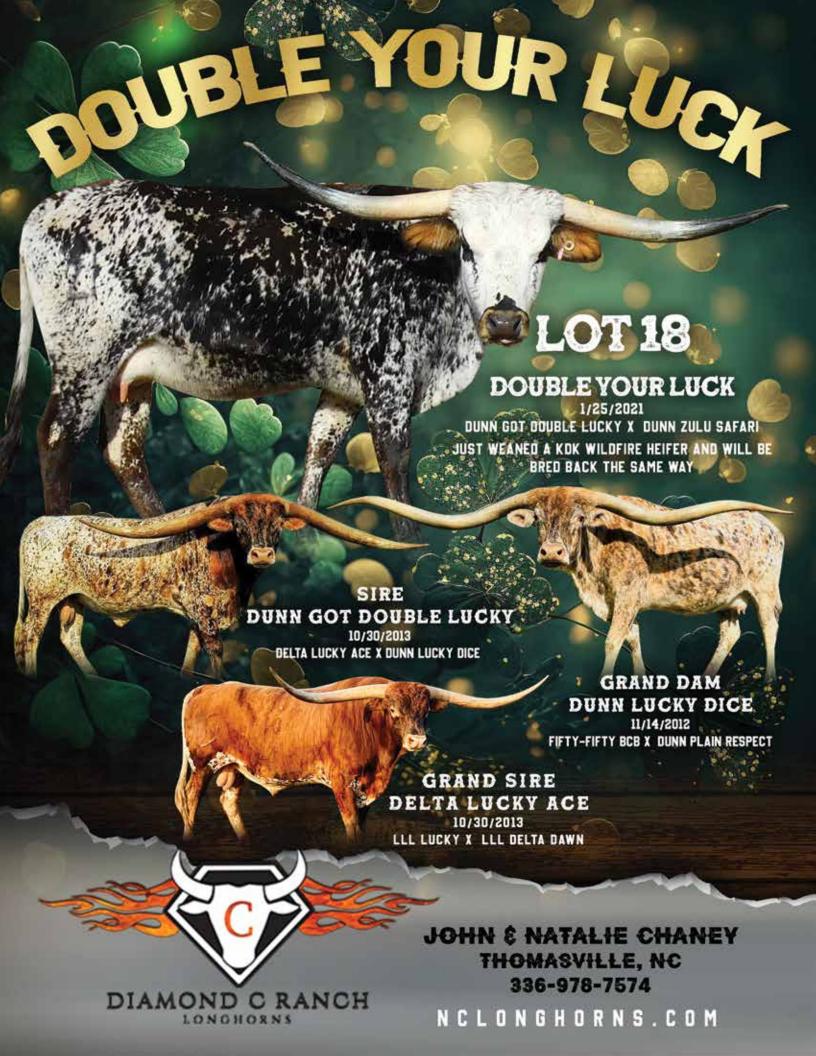

# **DOUBLE YOUR LUCK**

Diamond C Ranch, John & Natalie Chaney

**DOB:** 1/25/2021 **PH#:** 1/21 **REG:** Cl331598

**SIRE:** Dunn Got Double Lucky **DAM:** Dunn Zulu Safari

**BREEDING:** Al'd to KDK Wildfire.

**COMMENTS:** This young cow is the prettiest colored longhorn we've ever had in the pasture. She's a daughter of Dunn Got Double Lucky (97"TTT) and granddaughter of Dunn Lucky Dice (105"TTT) and Delta Lucky Ace. She's raising her first calf out of KDK Wildfire and has been a great momma with a perfect udder. She'll be Al'd back to KDK Wildfire again for the Cherry Blossom Sale in April 2024. DNA is on file and sire verified, she's Johnes and BVD negative. Bid with confidence on this stellar female to add to your herd.