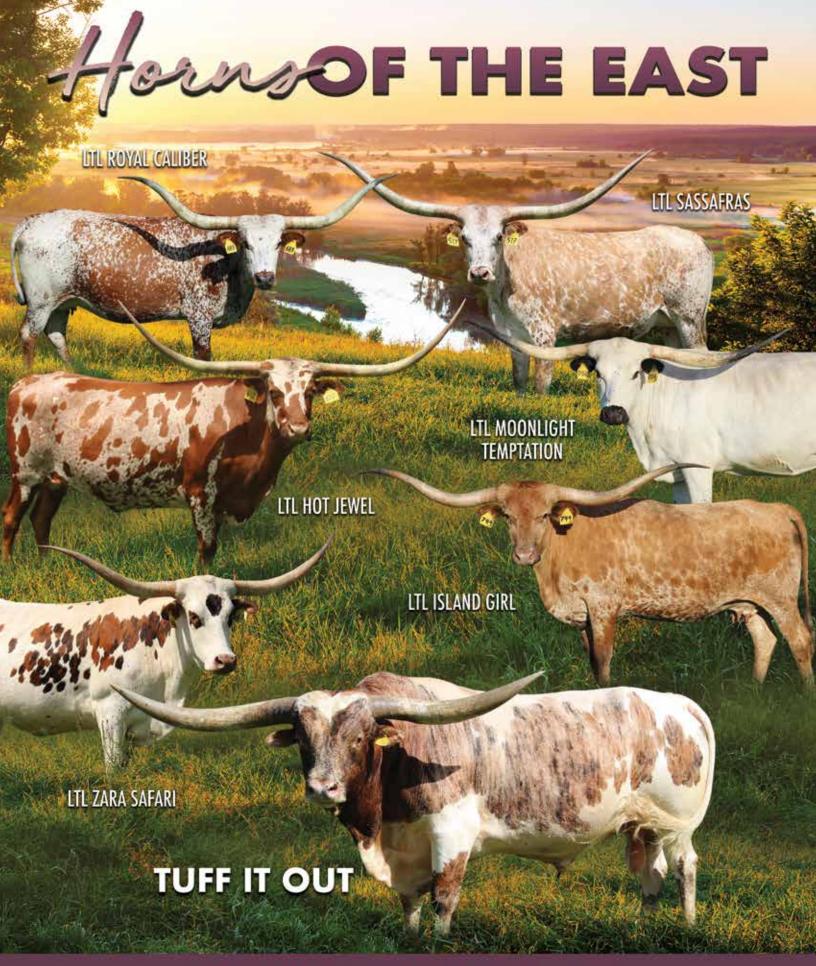

#### LTL HOT PEARL

Leonard New River Ranch, Savanna Smith

**DOB:** 3/9/2022 **PH#:** 203 **REG:** Cl341681

**SIRE:** Time Line **DAM:** LTL Hot Jewl

BREEDING: Not Exposed.

**COMMENTS:** LTL Hot Pearl comes out of our first calf crop by Time Line. Her color always turns heads. Her sire, Time Line, will be the spotlight bull at the Battle on the Prairie Heifer Futurity in conjunction with the Texoma Spring Classic. On the bottom, she goes all the way back to Diego's Hot Shot. Her mother, LTL Hot Jewl, consistently passes on beautiful color markings and we wouldn't put it past Pearl to do the same. She measured 44.5"TTT on 11/2/2023. She has great potential to be a foundation cow for someone looking for correct conformation and color.