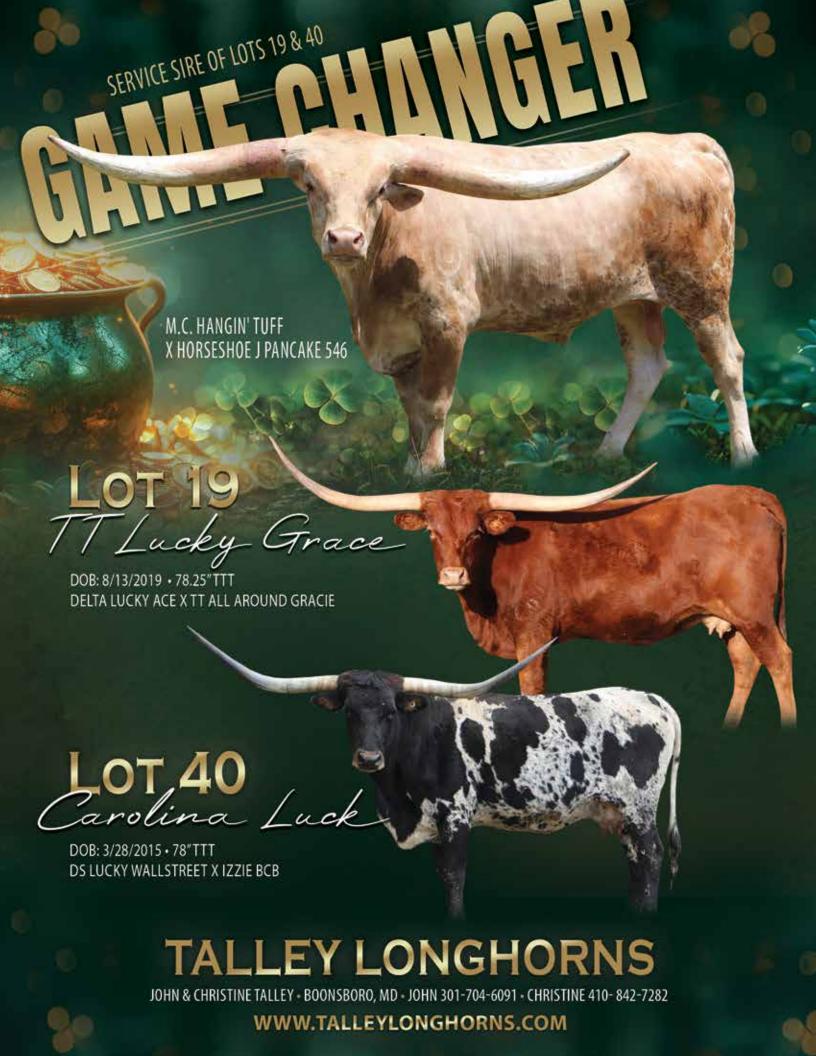

# TT LUCKY GRACE

Talley Longhorns, John & Christine Talley

**DOB:** 8/13/2019 **PH#:** 869 **REG:** Cl323107

**SIRE:** Delta Lucky Ace **DAM:** TT All Around Gracie

BREEDING: Confirmed bred to Game Changer 044.

COMMENTS: Wanna talk about perfection? TT Lucky Gracie is sired by the undefeated Futurity Champion and \$135k bull, Delta Lucky Ace. She brings not only an award winning top side, but a historic bottom side. All Around Cowboy Chex was a Millennium Champion and ITLA World Show Grand Champion, and the 2nd bull to ever measure 40"TTT at 12 months old (2nd to Cowboy Tuff Chex). Steel Tigress is a half-sister to the 90"-100"TTT cows, \$100k RM Ok Lady PAT, 3S Touchdown Tari (dam of 3S Danica) and 3S Tari's Touchdown. She's out of one of the Stockton Burton's most beautiful cows, Kelly Stockton, a big brindle cow closing in on 90"TTT with a TON of total horn. Grace is bred to Game Changer 044, the big yellow and white M.C. Hangin'Tuff son who's a HSC Winner, multiple Futurity Champion and measured over 87" TTT just a few days past his 3rd birthday.

#### **CAROLINA LUCK**

Talley Longhorns, John & Christine Talley

**DOB:** 3/28/2015 **PH#:** 5/0 **REG:** Cl296632

**SIRE:** DS Lucky Wallstreet

**DAM:** Izzie BCB

**BREEDING:** Exposed to Game Changer 044 from 7/17/2023 to

11/15/2023 and confirmed bred.

**COMMENTS:** Pretty, productive and producing. Carolina Luck has given us three wonderful daughters that are winners on their own (amongst them, 8x Futurity champion, 2x Class Champion, Superior Cow Award, High Point heifer, 2x Champion Junior Cow and a Grand Champion All Age cow). Her sire comes from the artistic breeding of Hoosier Longhorns, with the late LLL Lucky out of the show stopper, RR Carmel Corn, who graced many breed publication covers. On the bottom side you have productive Bolen breeding. To top this off, she's bred to Game Changer 004, the big yellow and white M.C. Hangin'Tuff son who's a HSC Winner, multiple Futurity Champion and measured over 87"TTT just a few days past his 3rd birthday.