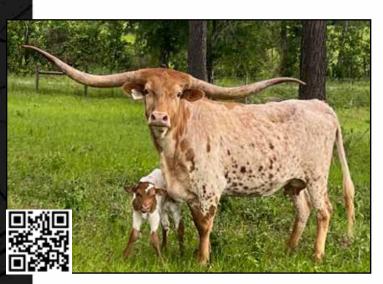

# HAZELNUT RRM

New Age Cattle Company, Randy Murry

**DOB:** 5/18/2018 **PH#:** 2/18 **REG:** 280608

**SIRE:** Cowboy Tuff Chex **DAM:** Break'n Shine

**BREEDING:** Bred to Formal Attire (Tempter x Horshoe J Example 402) and should calve by sale date. If so, she'll be bred back to Bracewell (Reckon So x 100"TTT Dragon Lady). No worries if she doesn't, you can get a natural breeding or semen straw by him.

**COMMENTS:** This incredible big-horned, big-bodied, young female is carrying a complete genetic outcross calf, adding Cowboy Tuff Chex for the first time in history to the 100"TTT Horseshoe J Example son, Formal Attire! She has horn explosion, twist and color for days. You'll not go wrong with this calf, bull or heifer! I'll update closer to the sale when I know the birthing date.