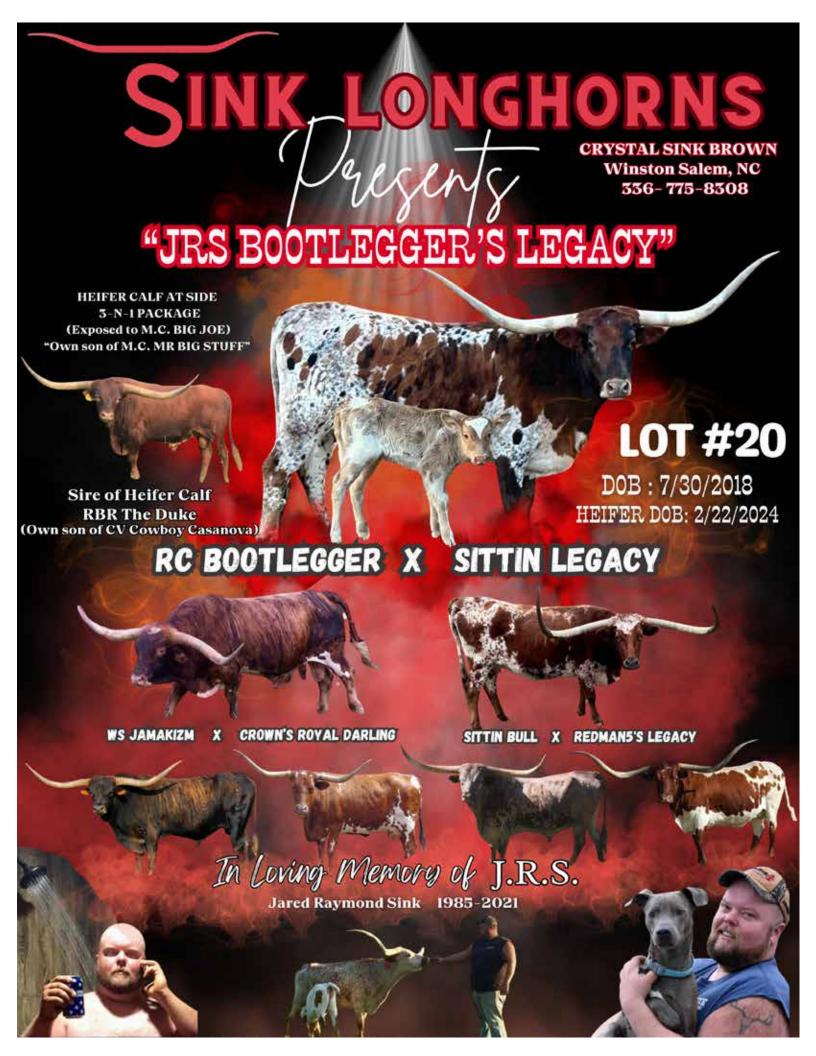

# JRS BOOTLEGGER'S LEGACY

Sink Longhorns, Crystal Sink Brown

**DOB:** 7/30/2018 **PH#:** 718 **REG:** 290466

**SIRE:** RC Bootlegger **DAM:** Sittin Legacy

**BREEDING:** Exposed to RBR The Duke.

**COMMENTS:** JRS Bootlegger's Legacy is a phenomenal cow. She's got the color, body and horn that would enhance anyone's program. She measured 76.5"TTT on 12/20/2023. She's sired by the late RC Bootlegger, who was 90"+TTT. Her dam, Sittin Legacy, is sired by the great Sittin Bull. She has tons of amazing pedigree on her papers. We raised her and she's been one of the best mamas, a big milk producer and her babies are always big and colorful with lots of horn. She's truly a hard one to let go, you won't regret putting this girl in your herd. She will be current on vaccinations, deworming and we'll have a pregnancy confirmation by the sale date. There's a possibility of a baby by her side at sale.