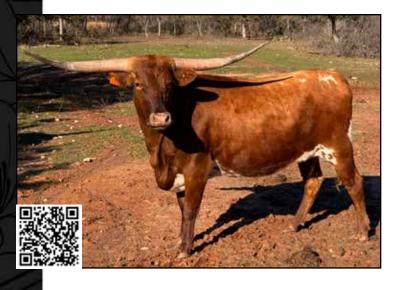

# LEONARD NEW RIVER RANCH

Savanna Smith • (276) 236-1161 (o) • (864) 266-8840 (c) PO BOX 103 • GALAX, VA 24333

#### LTL HOT PEARL

Leonard New River Ranch, Savanna Smith

**DOB:** 3/9/2022 **PH#:** 203 **REG:** Cl341681

**SIRE:** Time Line **DAM:** LTL Hot Jewl

BREEDING: Not Exposed.

**COMMENTS:** LTL Hot Pearl comes out of our first calf crop by Time Line. Her color always turns heads. Her sire, Time Line, will be the spotlight bull at the Battle on the Prairie Heifer Futurity in conjunction with the Texoma Spring Classic. On the bottom, she goes all the way back to Diego's Hot Shot. Her mother, LTL Hot Jewl, consistently passes on beautiful color markings and we wouldn't put it past Pearl to do the same. She measured 44.5"TTT on 11/2/2023. She has great potential to be a foundation cow for someone looking for correct conformation and color.