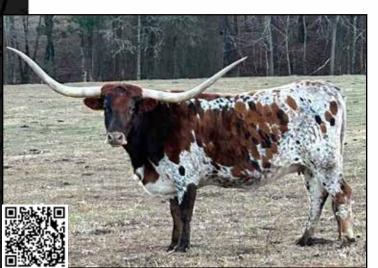

# JRS BOOTLEGGER'S LEGACY

Sink Longhorns, Crystal Sink Brown

**DOB:** 7/30/2018 **PH#:** 718 **REG:** 290466

**SIRE:** RC Bootlegger **DAM:** Sittin Legacy

**BREEDING:** Exposed to RBR The Duke.

**COMMENTS:** JRS Bootlegger's Legacy is a phenomenal cow. She's got the color, body and horn that would enhance anyone's program. She measured 76.5"TTT on 12/20/2023. She's sired by the late RC Bootlegger, who was 90"+TTT. Her dam, Sittin Legacy, is sired by the great Sittin Bull. She has tons of amazing pedigree on her papers. We raised her and she's been one of the best mamas, a big milk producer and her babies are always big and colorful with lots of horn. She's truly a hard one to let go, you won't regret putting this girl in your herd. She will be current on vaccinations, deworming and we'll have a pregnancy confirmation by the sale date. There's a possibility of a baby by her side at sale.