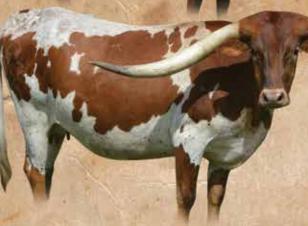

# ONE BRANC WRANCH (H)

SERVICE SIRE OF LOTS #10 & 59
HBR DESPERADO

DOB: 8/8/2018 JH MONIKA'S SUN X 7 BAR GRAND IRON

NB REX'S MOONBEAM

DOB: 3/31/2019

M.C. SUPER REX X NORTHBROOKS AWESOME MOON

WPR SWEET DREAMS

DOB: 2/26/2019

COWBOY CATCHIT CHEX X SHR SWEET KILEY RAIN

RICKY MCLEOD · HOME BRANCH RANCH

4823 Home Branch Road, Manning, SC 29102 | P: (803) 983-0816 | E: wrricky@ftc-i.net

WWW.HOMEBRANCHRANCH.COM

# **NB REX'S MOONBEAM**

Home Branch Ranch, Ricky & Sondra McLeod

**DOB:** 3/31/2019 **PH#:** 191 **REG:** Cl322008\*

SIRE: M.C. Super Rex

**DAM:** Northbrooks Awesome Moon

**BREEDING:** Exposed to HBR Desperado from 12/26/2023

to sale date.

**COMMENTS:** NB Rex's Moonbeam is a nice, young cow. She's had two heifers for us, is a great momma, raises a good calf and has a great pedigree. Take her home and see what she can do for your herd. She is exposed to HBR Desperado, which'll be a great calf.