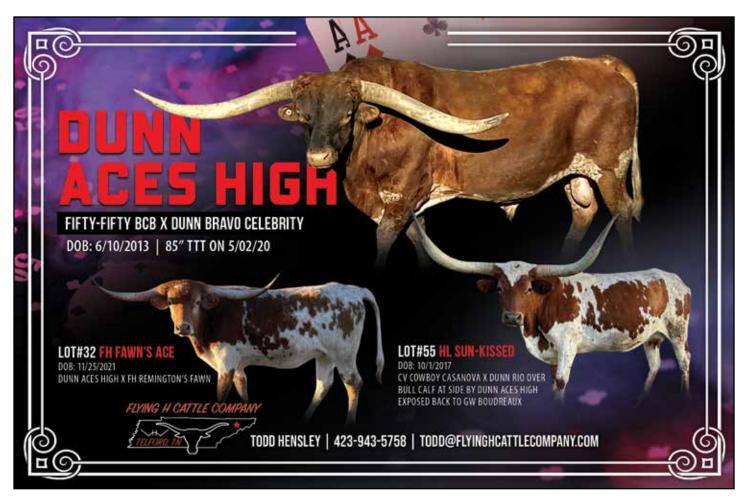

# FH FAWN'S ACE

Flying H Cattle Company, Todd & Jesse Hensley

**DOB:** 11/25/2021 **PH#:** 116 **REG:** Cl339255

**SIRE:** Dunn Aces High **DAM:** FH Remington's Fawn

BREEDING: Not Exposed.

**COMMENTS:** Here's a long-bodied heifer that's sure to add great genetics to your program. She combines the size of Dunn Aces High and Fifty-Fifty BCB, with the feminine qualities of Top Caliber and Foil Dragery.

#### **HL SUN-KISSED**

Flying H Cattle Company, Todd & Jesse Hensley

**DOB:** 10/1/2017 **PH#:** 44/17 **REG:** Cl313541

**SIRE:** CV Cowboy Casanova **DAM:** Dunn Rio Over

**BREEDING:** Bull calf at side born 9/25/2023, sired by Dunn Aces High. Exposed back to GW Boudreaux from 9/26/2023 to sale date.

**COMMENTS:** Here's a 3-in-1 offer that will change the genetics in your herd. The bull calf at side is sired by Dunn Aces High and she's exposed back to GW Boudreaux, a son of the 100"+ TTT FH Top Star.