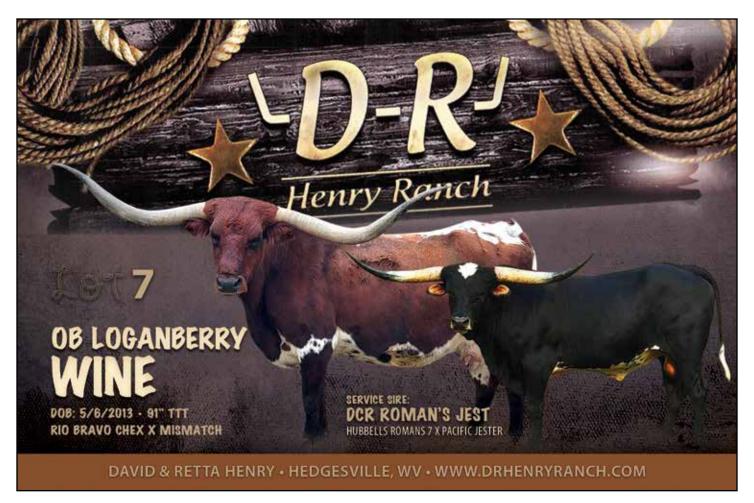

# **OB LOGANBERRY WINE**

D~R Henry Ranch, David & Retta Henry

**DOB:** 5/6/2013 **PH#:** 17/13 **REG:** 269178

**SIRE:** Rio Bravo Chex **DAM:** Mismatch

**BREEDING:** Exposed to DCR Roman's Jest from 11/26/2023 to 2/26/2024.

**COMMENTS:** OB Loganberry Wine is a 91"TTT, huge-framed daughter out of Rio Bravo Chex. She's a great producer and a easy keeper. We're retaining her heifer from last year in our herd as her replacement. She last weighed in at 1520lbs, is quiet and will eat out of your hand.