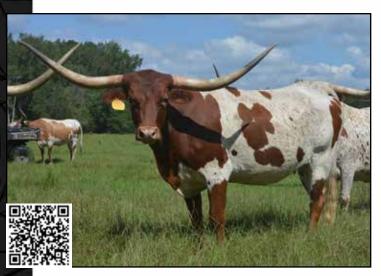

# ONE BRANC WRANCH (H)

SERVICE SIRE OF LOTS #10 & 59
HBR DESPERADO

DOB: 8/8/2018 JH MONIKA'S SUN X 7 BAR GRAND IRON

NB REX'S MOONBEAM

DOB: 3/31/2019

M.C. SUPER REX X NORTHBROOKS AWESOME MOON

WPR SWEET DREAMS

DOB: 2/26/2019

COWBOY CATCHIT CHEX X SHR SWEET KILEY RAIN

RICKY MCLEOD · HOME BRANCH RANCH

4823 Home Branch Road, Manning, SC 29102 | P: (803) 983-0816 | E: wrricky@ftc-i.net

WWW.HOMEBRANCHRANCH.COM

# **NB REX'S MOONBEAM**

Home Branch Ranch, Ricky & Sondra McLeod

**DOB:** 3/31/2019 **PH#:** 191 **REG:** Cl322008\*

SIRE: M.C. Super Rex

**DAM:** Northbrooks Awesome Moon

**BREEDING:** Exposed to HBR Desperado from 12/26/2023

to sale date.

**COMMENTS:** NB Rex's Moonbeam is a nice, young cow. She's had two heifers for us, is a great momma, raises a good calf and has a great pedigree. Take her home and see what she can do for your herd. She is exposed to HBR Desperado, which'll be a great calf.