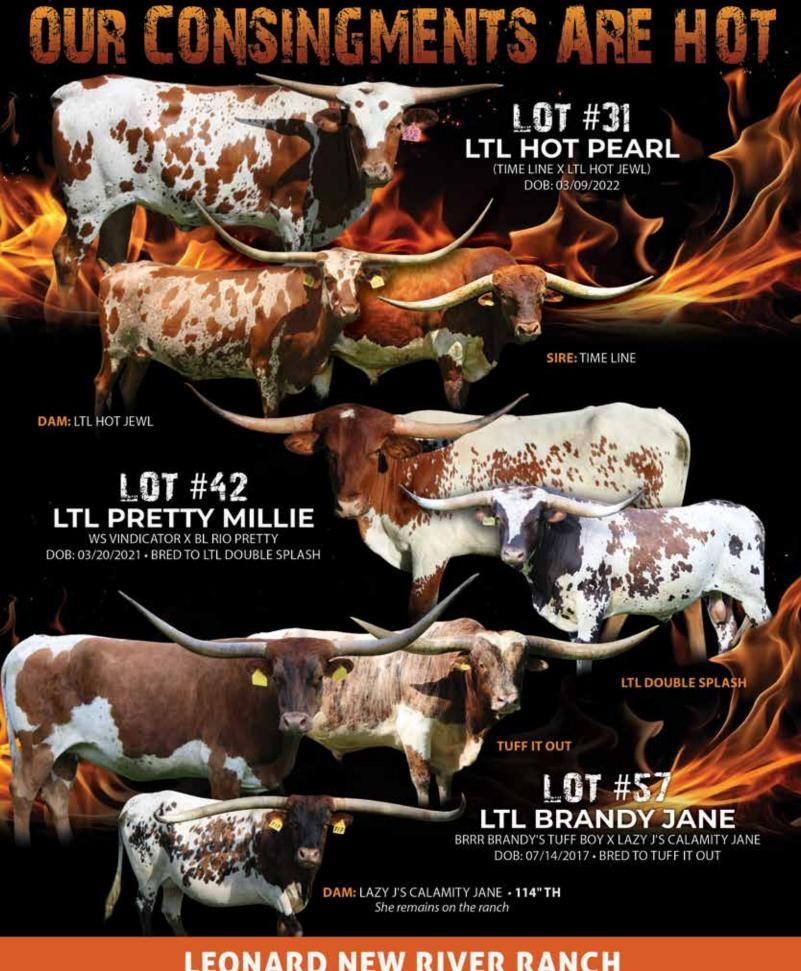

# LEONARD NEW RIVER RANCH

Savanna Smith • (276) 236-1161 (o) • (864) 266-8840 (c) PO BOX 103 • GALAX, VA 24333

#### LTL HOT PEARL

Leonard New River Ranch, Savanna Smith

**DOB:** 3/9/2022 **PH#:** 203 **REG:** Cl341681

**SIRE:** Time Line **DAM:** LTL Hot Jewl

BREEDING: Not Exposed.

**COMMENTS:** LTL Hot Pearl comes out of our first calf crop by Time Line. Her color always turns heads. Her sire, Time Line, will be the spotlight bull at the Battle on the Prairie Heifer Futurity in conjunction with the Texoma Spring Classic. On the bottom, she goes all the way back to Diego's Hot Shot. Her mother, LTL Hot Jewl, consistently passes on beautiful color markings and we wouldn't put it past Pearl to do the same. She measured 44.5"TTT on 11/2/2023. She has great potential to be a foundation cow for someone looking for correct conformation and color.

**DOB:** 3/20/2021 **PH#:** 103 **REG:** Cl334655

**SIRE:** WS Vindicator **DAM:** BL Rio Pretty

BREEDING: Bred to LTL Double Splash.

**COMMENTS:** LTL Pretty Millie has a stacked pedigree within one to two generations consisting of WS Jamakizm, Tejas Star, JP Rio Grande and BL Pretty Woman. Her mother, BL Rio Pretty, is a nice, big, red cow remaining on the property and half-sister to our lead herd sire, Time Line. Millie will have her first calf to our HL Double Barrel son, LTL Double Splash. The offspring will be one of our first breedings between \$100k WS Vindicator and HL Double Barrel. She measured 61.5"TTT on 10/25/2023. This would truly be a great opportunity to add top of the line genetics to your herd or to get started.

# LTL BRANDY JANE

Leonard New River Ranch, Savanna Smith

**DOB:** 7/14/2017 **PH#:** 752 **REG:** Cl334930

**SIRE:** BRR Brandy's Tuff Boy **DAM:** Lazy J's Calamity Jane

BREEDING: Bred to Tuff It Out.

**COMMENTS:** Sweet LTL Brandy Jane is one of my uncle's cows we've had a privilege watching for the last three years. She is bred to our Cowboy Tuff Chex x Winning Smile son, Tuff It Out, who weighs over a ton and has perfect mid 80"TTT horns). We expect a nice calf, given the stacked Cowboy Tuff Chex genetics. Her mother, Lazy J's Calamity Jane, measures 114.5"TH and will remain in our herd. Her half-sister sired by Time Line, LTL Sarah Jane, is one of our most impressive heifers on the property. LTL Brandy Jane is easy to work, holds her weight well in any season and has correct horns measuring 71"TTT on 11/7/2023.