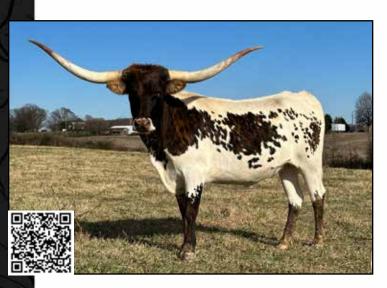

# **LEONARD NEW RIVER RANCH**

Savanna Smith • (276) 236-1161 (o) • (864) 266-8840 (c) PO BOX 103 • GALAX, VA 24333

# LTL BRANDY JANE

Leonard New River Ranch, Savanna Smith

**DOB:** 7/14/2017 **PH#:** 752 **REG:** Cl334930

**SIRE:** BRR Brandy's Tuff Boy **DAM:** Lazy J's Calamity Jane

BREEDING: Bred to Tuff It Out.

**COMMENTS:** Sweet LTL Brandy Jane is one of my uncle's cows we've had a privilege watching for the last three years. She is bred to our Cowboy Tuff Chex x Winning Smile son, Tuff It Out, who weighs over a ton and has perfect mid 80"TTT horns). We expect a nice calf, given the stacked Cowboy Tuff Chex genetics. Her mother, Lazy J's Calamity Jane, measures 114.5"TH and will remain in our herd. Her half-sister sired by Time Line, LTL Sarah Jane, is one of our most impressive heifers on the property. LTL Brandy Jane is easy to work, holds her weight well in any season and has correct horns measuring 71"TTT on 11/7/2023.