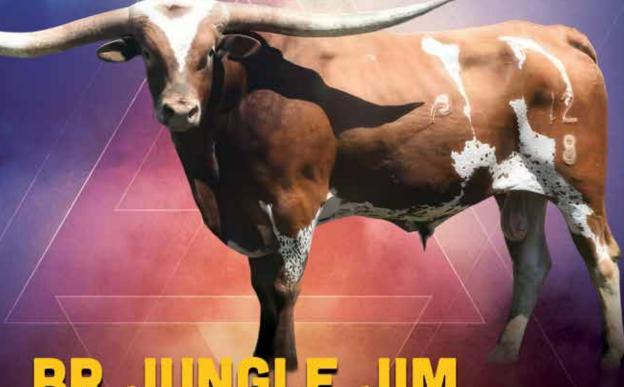

# MULTIPLE TTT BRONZE CHAMPION

"JJ" IS NOW THE LONGEST HORNED OUTCROSS BULL TO THE GREAT BL RIO CATCHIT BULLS
COWBOY TUFF CHEX, COWBOY UP CHEX, & COWBOY CATCHIT CHEX.

BR JUNGLE JIM
TCC HOUDINI X TTT JAMMIN' JENNY
DOB: 9/28/2018
100.25" TTT