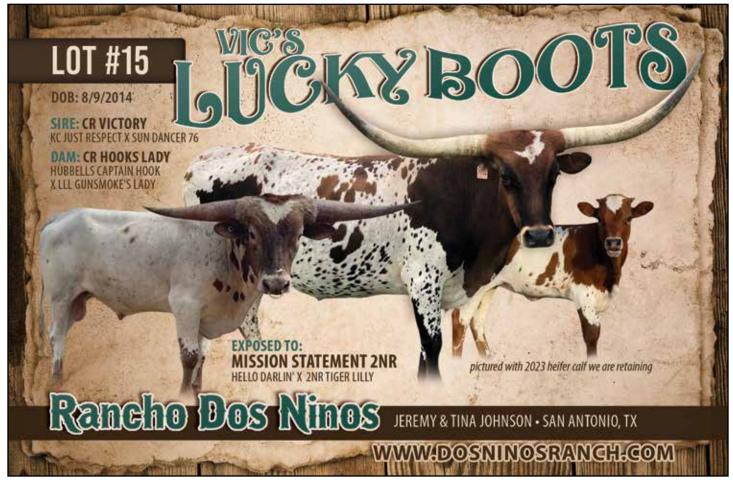

# VIC'S LUCKY BOOTS

Rancho Dos Ninos, Jeremy & Tina Johnson

**DOB:** 8/9/2014 **PH#:** 14-6 **REG:** Cl300657

**SIRE:** CR Victory **DAM:** CR Hooks Lady

**BREEDING:** Exposed to Mission Statement 2NR from 8/26/2023 to sale date.

**COMMENTS:** Vic's Lucky Boots came to us as a yearling heifer from the small, but mighty breeding program of Annette Coady in Washington state. She's a genetic package that's hard to find on the East Coast. Take a look at that top side of her pedigree and you'll like what we liked! Not only does she have a very desirable color pattern and horn set, Vic's Lucky Boots gives her calves a ton of milk while staying in incredible shape all year long. She's blessed us with six calves total, two of which are in our herd as replacements. What more could you ask for in a cow?