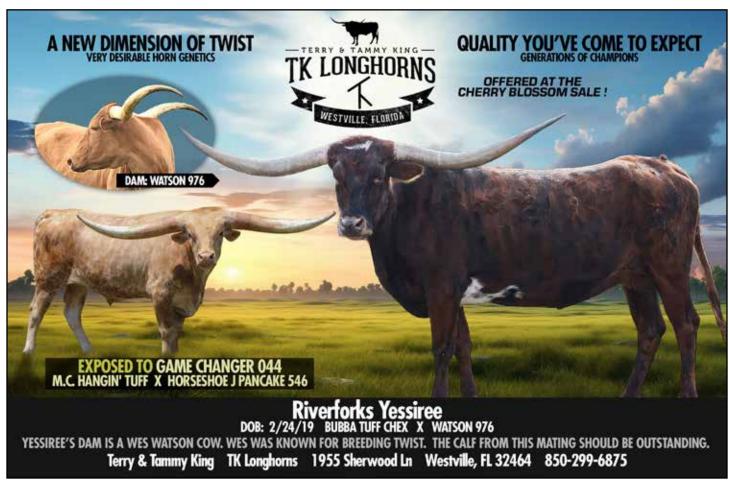

#### RIVERFORKS YESSIREE

TK Longhorns, Terry & Tammy King

**DOB:** 2/24/2019 **PH#:** 219 **REG:** Cl322023

**SIRE:** Bubba Tuff Chex **DAM:** Watson 976

**BREEDING:** Exposed to Game Changer 004 from 12/20/2023 to sale date.

**COMMENTS:** This cow is from Wes Watson's breeding. Watson cows are known for twist. Riverforks Yessiree milks good, is a good mother and has a good disposition. We'll have her current measurement and breeding at the sale. She is exposed to Game Changer 004, who's a multiple futurity and HSC Winner. The calf from this mating should be outstanding.