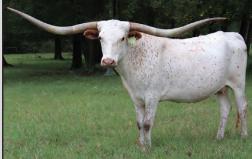

de born 10/4/23 by Black Market C&B. Exposed to Justify from 1/9/24 to 3/01/24.

**COMMENTS:** OCV'd. Have a look at this solid 3 year old. She's double bred Bandera Chex, top and bottom. Her sire is one of the most colorful Fifty-Fifty sons on the market. Whiskey Bent BCB is giving us well balanced, deep bodied calves with wonderful milking ability. This young cow has a heifer at side sired by Black Market C&B, a Vindicator son out of the gorgeous BL Rio Cancan. Black Market's maternal sister measured in at just over 100" TTT. We've exposed her to Justify (PCC Rim Rock x Horseshoe J Justifiable) for a possible 3-in-1 package. Drunk Kitty is calm, easy to work and is doing a good job raising her calf. She and her calves are Millennium Futurity eligible. See more at www.bolenlonghorns.com



HONEY BEE BCB - SIRE'S FULL SISTER



FIFTY-FIFTY BCB - DAM'S PATERNAL BROTHER



BL RIO CANCAN - CALF'S PATERNAL GRANDDAM



**HEIFER CALF AT SIDE** 



BLACK MARKET C&B - SIRE OF CALF

# TLBAA No. CI311528 P.H. No.: 721 DOB: 8/13/2017 OUTBACK CHERRY EOT

Consigned by Justin and Gabi Langley / Langley Cattle Co.



LCC CHERRYPOP - 3 YO DAUGHTER



LCC HEREFORD - 2 YO SON BY HIGH CALIBER



SNIPER - SIRE



BOOMERBOP - DAM



HIGH CALIBER SRC - SERVICE SIRE



TOP CALIBER RHF SHARP SHOOTER **BURNIN DAYLIGHT** 

SNIPER

K.C. WINTER GAMES K.C. WINTER QUEEN K. C. KIOWA QUEEN

OVERLORD C P **BOOMERANG C P INDIAN GIRL 636** 

**BOOMERBOP** 

**EMPEROR** CHERRY POP CHERRY

**BREEDING:** Exposed to High Caliber SRC from 6/28/23 to 11/3/23.

**COMMENTS:** OCV'd. Outback Cherry EOT is the kind of