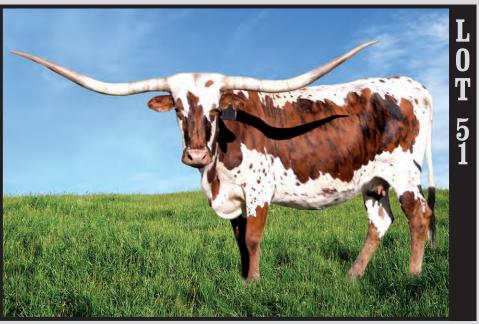

254-965-3070 ★ robesonranch@gmail.com

Lots: 38

Andrea and Mac Siller / Siller Land & Longhorns LL

916-850-5525  $\star$  siller5@hotmail.com

Lots: 12,45

Savanna Smith / Leonard New River Ranch

864-266-8840 ★ leonardnewriverranch@gmail.com

Lots: 11,66

Dora Thompson / Sand Hills Ranch

318-872-6329 ★ echoofambush@aol.com

Lots: 15,42,51

Suzanne and Bill Torkildsen / Bull Creek Longhorns

945-793-5484 ★ storkildsen@gmail.com

Lots: 10,30,49

Glenda and Kurt Twining / Silver T Ranch

### TLBAA No. CI314234 P.H. No.: 732 DOB: 5/31/2017 PACIFIC STARS & STRIPES

Consigned by Andrea and Mac Siller / Siller Land & Longhorns

**HELM'S ACE - SIRE** 

PACIFIC JUBILATION - DAM

**TOP CALIBER - MATERNAL GRANDSIRE** 

SHADOW JUBILEE - MATERNAL GRANDDAM

PATRIOT HR - SIRE OF CALF AT SIDE

THE ACE

### TEMPTATION'S THE ACE

LAMB'S TEMPTATION

### **HELM'S ACE**

WIREGRASS PHENOMENON WIREGRASS LAURA

HORSE HEAD HEART STOPPER

HUNTS COMMAND RESPECT

TOP CALIBER

HASHBROWN

#### PACIFIC JUBILATION

THE SHADOW SHADOW JUBILEE GMR 1182

**BREEDING:** Bull calf at side born 10/17/23 by Patriot HR. Exposed to MC Hangin' Tuff from 10/23/23 to 12/29/23.

**COMMENTS:** OCV'd. Here is your chance to buy one of the prettiest cows. Stars and Stripes showcases the type of offspring Helm's Ace produces, but in this case I give the bottom side of her pedigree the lion's share of the credit. That bottom half brings in the 88" Top Caliber and the upper 90" Shadow Jubilee. Those two animals were, for a time, the longest horned bull and cow respectively in the breed. The mating of Top Caliber and Shadow Jubilee produced Pacific Jubilation, who measures 88" TTT on a huge rack of total horn. Stars and Stripes herself measures 88" TTT and will be well over 90" at maturity. Stars and Stripes has a gentle disposition and is easy to work. We are retaining her 2022 heifer who has a huge, correct body and a ton of early horn growth. I will transfer 2 conventional MC Hangin Tuff straws to the winning bidder if she was not bred.