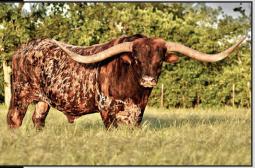

rn. Her updated measurements will be announced at the sale. Party Hardy not only has a great horn measurement but an impressive conformation with a long, straight topline. She has a very easy going temperament and easy to gather and work. If you have been studying the Rowdy/Rebel genetics, you know that this is a mating that has worked very well for our industry. We are doing the same by exposing Party Hardy to Blackjack HR who is a Rebel son. This is a heifer that you do not want to pass up.



ROWDY HR - SIRE



LSR DRAG IRONS TIGER EYE



DRAG IRON - MATERNAL GRANDSIRE



LLL ROSEMARY - PATERNAL GRANDDAM



BLACKJACK HR - SERVICE SIRE

## TLBAA No. CI336657 P.H. No.: 110/21 DOB: 9/1/2021 GF KAREN WINN

Consigned by Sherese and Rex Glendenning / Glendenning Farms



GF BUCK WINN - SIRE



DRAG IRON - PATERNAL GRANDSIRE



RRR MISS RED ROSE – PATERNAL GRANDDAM



GF ACE MALLOY RC - SERVICE SIRE



RM MISS KITTY - MATERNAL GREAT GRANDDAM



WS JAMAKIZM

#### DRAG IRON

SHINING VICTORY

#### **GF BUCK WINN**

JP RIO GRANDE RRR MISS RED ROSE 105 S&LS SCARLET

TOP CALIBER

#### DILLON

RM MISS KITTY

#### DC HEATHER

SANTEE CHEX PACIFIC HEATHER JHR SWEET PEA

BREEDING: Exposed to Ace Malloy RC from 6/08/23 to sale date.

**COMMENTS:** OCV'd. Karen Winn is the first Buck Winn daughter to be offered at a public sale! She is very special to us and has it all. Horns, deep body, excellent conformation, color, along with a great disposition. Karen has a stacked pedigree. Daughter of GF Buck Winn, who is touching 90"TTT, son of Drag Iron and out of a JP Rio Grande daughter, the later