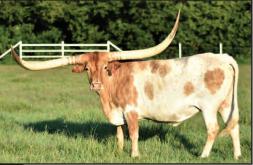

### TLBAA No. CI314234 P.H. No.: 732 DOB: 5/31/2017 PACIFIC STARS & STRIPES

Consigned by Andrea and Mac Siller / Siller Land & Longhorns

**HELM'S ACE - SIRE** 

PACIFIC JUBILATION - DAM

**TOP CALIBER - MATERNAL GRANDSIRE** 

SHADOW JUBILEE - MATERNAL GRANDDAM

PATRIOT HR - SIRE OF CALF AT SIDE

THE ACE

### TEMPTATION'S THE ACE

LAMB'S TEMPTATION

### **HELM'S ACE**

WIREGRASS PHENOMENON WIREGRASS LAURA

HORSE HEAD HEART STOPPER

HUNTS COMMAND RESPECT

TOP CALIBER

HASHBROWN

#### PACIFIC JUBILATION

THE SHADOW SHADOW JUBILEE GMR 1182

**BREEDING:** Bull calf at side born 10/17/23 by Patriot HR. Exposed to MC Hangin' Tuff from 10/23/23 to 12/29/23.

**COMMENTS:** OCV'd. Here is your chance to buy one of the prettiest cows. Stars and Stripes showcases the type of offspring Helm's Ace produces, but in this case I give the bottom side of her pedigree the lion's share of the credit. That bottom half brings in the 88" Top Caliber and the upper 90" Shadow Jubilee. Those two animals were, for a time, the longest horned bull and cow respectively in the breed. The mating of Top Caliber and Shadow Jubilee produced Pacific Jubilation, who measures 88" TTT on a huge rack of total horn. Stars and Stripes herself measures 88" TTT and will be well over 90" at maturity. Stars and Stripes has a gentle disposition and is easy to work. We are retaining her 2022 heifer who has a huge, correct body and a ton of early horn growth. I will transfer 2 conventional MC Hangin Tuff straws to the winning bidder if she was not bred.