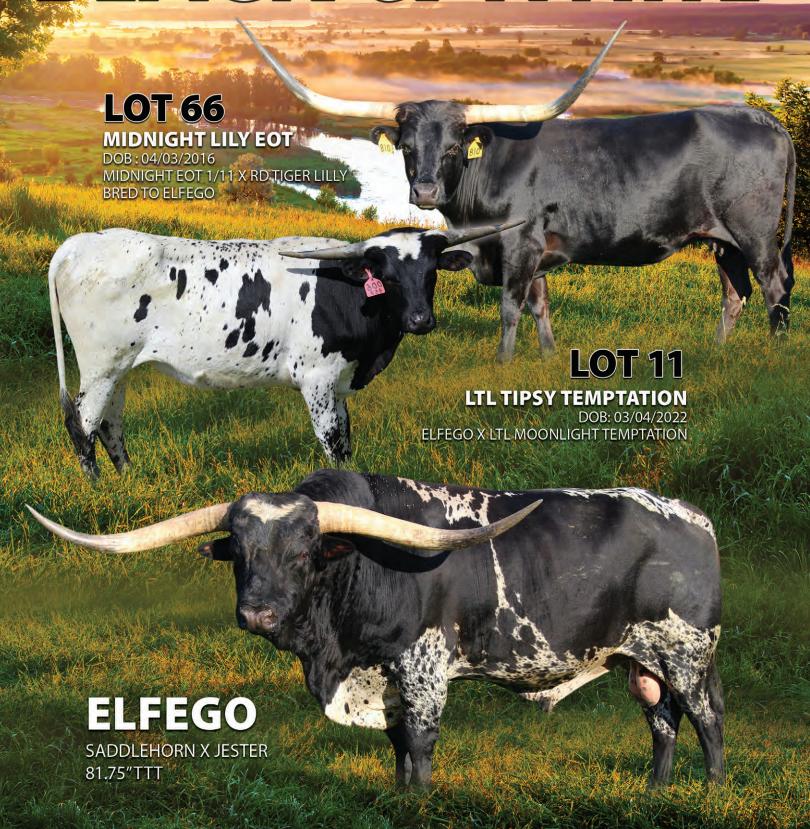

Lots: 11,66

Dora Thompson / Sand Hills Ranch

318-872-6329 ★ echoofambush@aol.com

Lots: 15,42,51

Suzanne and Bill Torkildsen / Bull Creek Longhorns

945-793-5484 ★ storkildsen@gmail.com

Lots: 10,30,49

Glenda and Kurt Twining / Silver T Ranch

# TLBAA No. CI341692 P.H. No.: 202 DOB: 3/4/2022 LTL TIPSY TEMPTATION 006 Consigned by Savanna Smith / Leonard New River Ranch

ELFEGO - SIRE

LTL MOONLIGHT TEMPTATION - DAM

JESTER - PATERNAL GRANDDAM

DH MIDNIGHT TEMPTATION - MATERNAL GRANDDAM

#### LTL MOONLIGHT TEMPTATION

HIDALGO CHEX DH MIDNIGHT TEMPTATION DH TEMPTRESS

**BREEDING:** Not exposed.

**COMMENTS:** OCV'd. This is our first time attending the Texoma Spring Classic and we wanted to offer something LTL raised that you may not get a lot of out this way. Black and white daughter of Elfego (Saddlehorn X Jester) and LTL Moonlight Temptation (2019 WS Vindicator X DH Midnight Temptation daughter). Her dam is half sibling to HL Double Barrel son, LTL Blue Streak. Tipsy is part of a phenomenal producing cow family. We expect a lot out of this young heifer, and she will make a great addition to anyone's herd. We will be retaining her full sister, LTL Cosmic Temptation.