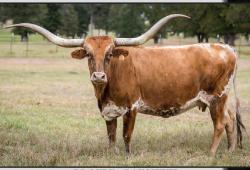

ezawe EOT 9E3 is royally bred, and produces that way. She is a grand lady, measuring 86.5", and deserves a grand stage like the Texoma Spring Classic. Her sire, JP Rio Grande, is one of the most important and prolific bulls in the breed's history, and exactly the same can be said about her dam, Tabasco's Lezawe - one of the true foundation females of the Bowman's End Of Trail Ranch. This family line is deeply influential throughout the entire breed. She is a great mother and milker, still highly fertile, and keeps her body condition year round. No concerns with this special lady. BONUS: We understand she's not youngest cow in the sale, so we are including 2 frozen embryos from her, sired by the great JH Rural Safari Son.



JH RURAL SAFAR SON - SERVICE SIRE & EMBRYO SIR



REX CHEX - SON



BL LULU - DAUGHTER



**DML SHARITA - MATERNAL SISTER** 



JP RIO GRANDE - SIRE

### TLBAA No. CI314234 P.H. No.: 732 DOB: 5/31/2017 PACIFIC STARS & STRIPES

Consigned by Andrea and Mac Siller / Siller Land & Longhorns



**HELM'S ACE - SIRE** 



PACIFIC JUBILATION - DAM



**TOP CALIBER - MATERNAL GRANDSIRE** 



SHADOW JUBILEE - MATERNAL GRANDDAM



PATRIOT HR - SIRE OF CALF AT SIDE



THE ACE

### TEMPTATION'S THE ACE

LAMB'S TEMPTATION

### **HELM'S ACE**

WIREGRASS PHENOMENON WIREGRASS LAURA

HORSE HEAD HEART STOPPER

HUNTS COMMAND RESPECT

TOP CALIBER

HASHBROWN

#### PACIFIC JUBILATION

THE SHADOW SHADOW JUBILEE GMR 1182

**BREEDING:** Bull calf at side born 10/17/23 by Patriot HR. Exposed to MC Hangin' Tuff from 10/23/23 to 12/29/23.

**COMMENTS:** OCV'd. Here is your chance to