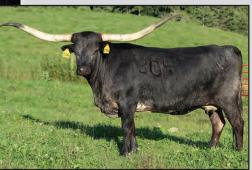

4/01/24.

**COMMENTS:** OCV'd. Big bodied, well bred heifer with good feet and flat lateral horn with motion. Easy working and quiet heifer. Dam 89" TTT. Sister mid-80's, Sire 92" TTT, paternal sister 105" TTT. Lots of horn in this family. She is exposed to M7 Grate Iron. He is a 63 inch 19 month old son of a Bwana on Rebel daughter. This calf will double up on some of the top cows in the industry.



ECR FOXY MEDLEY - DAM



BCR TRUMPETTE - MATERNAL SISTER



RR HARPER - DAM TO CALF'S SIRE



BCR CHANTILLY LACE - PATERNAL GRANDSIRE OFFSPRING



M7 GRATE IRON - SIRE TO CALF IN UTERO

# TLBAA No. CI341692 P.H. No.: 202 DOB: 3/4/2022 LTL TIPSY TEMPTATION 006 Consigned by Savanna Smith / Leonard New River Ranch



ELFEGO - SIRE



LTL MOONLIGHT TEMPTATION - DAM



JESTER - PATERNAL GRANDDAM



DH MIDNIGHT TEMPTATION - MATERNAL GRANDDAM



DH MIDNIGHT TEMPTATION'S SON - LTL BLUE STREAK



SNAKEBITE

#### SADDLEHORN

DIAMOND MOLLY

#### **ELFEGO**

WINCHESTER 465/9

#### **JESTER**

JUJU

**AUSTIN TEXA 260** 

#### WS VINDICATOR

WS SUN STAR

#### LTL MOONLIGHT TEMPTATION

HIDALGO CHEX DH MIDNIGHT TEMPTATION DH TEMPTRESS

**BREEDING:** Not exposed.

**COMMENTS:** OCV'd. This is our first time attending the Texoma Spring Classic and we wanted to offer something LTL raised that you may not get a lot of out this way. Black and white daughter of Elfego (Saddlehorn X Jester) and LTL Moonlight Temptation (2019 WS Vindicator X DH Midnight Temptation daughter). Her dam is half sibling to HL Double Barrel son, LTL Blue Streak. Tipsy is part of a phenomenal producing cow family. We expect