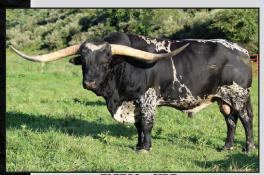

PALOMA VIXEN DELTA VIXEN

**BREEDING:** Exposed to M7 Grate Iron from 1/7/24 to 04/01/24.

**COMMENTS:** OCV'd. Big bodied, well bred heifer with good feet and flat lateral horn with motion. Easy working and quiet heifer. Dam 89" TTT. Sister mid-80's, Sire 92" TTT, paternal sister 105" TTT. Lots of horn in this family. She is exposed to M7 Grate Iron. He is a 63 inch 19 month old son of a Bwana on Rebel daughter. This calf will double up on some of the top cows in the industry.



ECR FOXY MEDLEY - DAM



BCR TRUMPETTE - MATERNAL SISTER



RR HARPER - DAM TO CALF'S SIRE



BCR CHANTILLY LACE - PATERNAL GRANDSIRE OFFSPRING



M7 GRATE IRON - SIRE TO CALF IN UTERO

# TLBAA No. CI341692 P.H. No.: 202 DOB: 3/4/2022 LTL TIPSY TEMPTATION 006 Consigned by Savanna Smith / Leonard New River Ranch



ELFEGO - SIRE



LTL MOONLIGHT TEMPTATION - DAM



JESTER - PATERNAL GRANDDAM



DH MIDNIGHT TEMPTATION - MATERNAL GRANDDAM



DH MIDNIGHT TEMPTATION'S SON - LTL BLUE STREAK



SNAKEBITE

#### SADDLEHORN

DIAMOND MOLLY

#### **ELFEGO**

WINCHESTER 465/9

#### **JESTER**

JUJU

**AUSTIN TEXA 260** 

#### WS VINDICATOR

WS SUN STAR

#### LTL MOONLIGHT TEMPTATION

HIDALGO CHEX DH MIDNIGHT TEMPTATION DH TEMPTRESS

**BREEDING:** Not exposed.

**COMMENTS:** OCV'd. This is our first time attending the Texoma Spring Classic and we wanted to offer something LTL raised that you may not get a lot of out this way. Black and white daughter of Elfego (Saddlehorn X Jester) and LTL Moonlight Temptation (2019 WS Vindicator X DH Midnight Temptation daughter). Her dam is half sibling to HL Double Barrel so