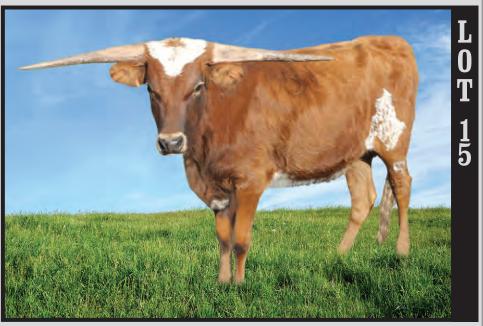

d. These Rowdy HR daughters are fertile, great bodies and the best milkers I have consistently had in my 36 years breeding Longhorns. She sells bred to HL Higher Ground for that magic Rowdy HR / HL Higher Ground cross. Her calf will be a 3/4 sibling to Wayne & Joanna Mannings M7 Higher Rowdy heifer that sold for \$41,000 at the Legacy.



SPRING SONG BCB - DAM



DH ROWDYS MELODY - FULL SISTER



ROWDY HR - SIRE



HL HIGHER GROUND - SERVICE SIRE



HORSESHOE J IMPORTANT - DAM TO SERVICE SIRE

# TLBAA No. PENDING P.H. No.: 51/22 DOB: 3/30/22 SH TEQUILA SMOOTH 51/22

Consigned by Dora Thompson / Sand hills Ranch



TEQUILLA HEART BREAK 108 - SIRE



SH SITTIN PREMIUM 106/7 - DAM



HEART BREAKER – PATERNAL GRANDSIRE



SITTIN BULL - MATERNAL GRANDSIRE



M ARROW CHA-CHING - GREAT GRANDDAM



COWBOY TUFF CHEX

#### HEART BREAKER

M ARROW CHA-CHING

#### **TEQUILLA HEART BREAK 108**

M ARROW TEQUILLA SUNRISE

#### M ARROW TEQUILLA SHOT

MICHELLE LEIGH 8 CF28

HUNTS COMMAND RESPECT

#### SITTIN BULL

**HASHBROWN** 

#### SH SITTIN PREMIUM 106/7

BLUMTN FLASH

#### **B N MONARCH RENO 90/4**

SH TUMBLE WIND 34/5

**BREEDING:** Not exposed.

**COMMENTS:** OCV'd. I've been watching this striking heifer since she was a tiny baby and she hasn't disappointed me. At 21 mo. she meas. 47" TTT. She is straight and correct, has great breeding and a good disposition. Her dam (SH Sittin Premium) is a Sittin Bull daughter. Her sire (Tequilla Heartbreak) is a Heart Breaker son. Heart Breaker is Cowboy Tuff Chex x M Arrow Cha-Ching. His dam is a twisty M Arrow Tequilla Sunrise daughter. The nam