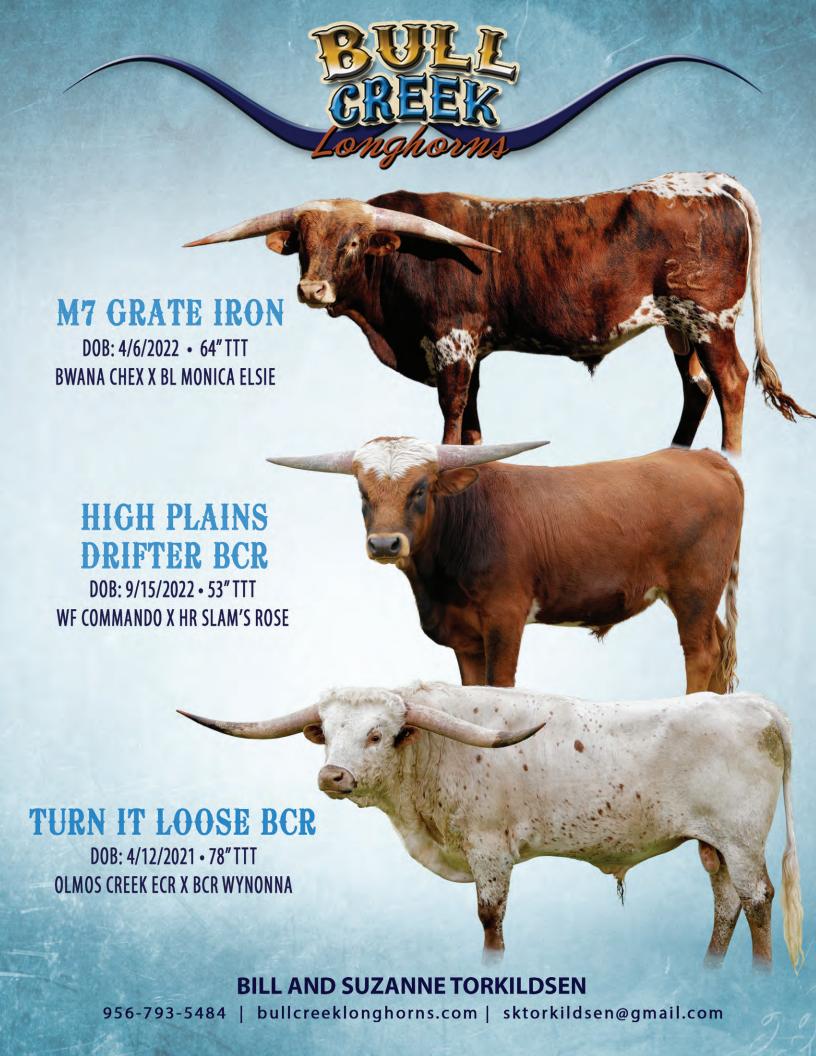

e seller for fulfillment of all guarantees and representations made hereunder.

**Pedigrees:** The seller has furnished the information on the pedigrees of the animals announced.

**Announcements:** Announcements from the auction block take precedence over printed matter in this catalog. All cattle will be sold by lot-numbers, as announced by the auctioneer.

**Liability:** All persons who attend this sale do so at their own risk. Texoma Spring Sale nor their representatives nor the Red River Auction Facility nor Bruce McCarty Promotions and anyone else connected with the sale assumes no liability, legal or otherwise, for any accident or loss of life that may occur.

**Contract:** The above terms and guarantees shall constitute a contract between the buyer and seller of each animal sold.







DOB: 1/31/2022 FIRETRUCK BCR 928 X ECR FOXY MEDLEY 54" TTT

# LOT #30 PEACHY KEEN 13/1

DOB: 7/11/2021
HL MISSING LINK X HIL5 GABBY
67" TTT

# LOT #49 PACIFIC LEILA

DOB: 2/24/2018 Santee Chex X Leah Leigh 83" TTT

#### **BILL AND SUZANNE TORKILDSEN**

956-793-5484 | bullcreeklonghorns.com | sktorkildsen@gmail.com

# REACHFORTHE STAAS

# LOT 65 HR ARABIAN STAR

DOB: 9/10/2017 • REBEL HR X HR ARABIAN NIGHTS HEIFER CALF AT SIDE BY JAMMIN TEX

# LOT 28

LAZY J'S KICK BACK

DOB: 6/6/2020 • FIFTY SHADES DARKER X LAZYJ'S DOWN UNDER EXPOSED TO REBEL HR

### REBEL HR

88.125"TTT

WF COMMANDO X HR SLAM'S ROSE SIRE OF LOT 65 & SERVICE SIRE OF LOT 28

HARRELL RANCH Kent & Sandy Harrell 10945 S. Louisville Ave. • Tulsa, Oklahoma 74137 kent@harrellranch.com • W 918-587-2750 • C 918-625-1351

www.