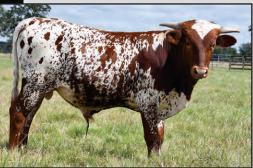

# Siller Land & Longhorns

Det #45

# PACIFIC STARS & STRIPES

DOB: 5/31/2017 HELM'S ACE X PACIFIC JUBILATION EXPOSED TO M.C. HANGIN' TUFF FROM 10/23/2023 TO 12/29/2023 IF SHE'S NOT BRED, WINNING BIDDER WILL RECEIVE TWO M.C. HANGIN' TUFF CONVENTIONAL STRAWS