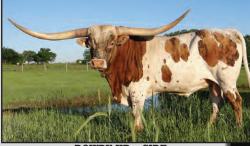

ROSEMARY

EOT SENSOR'S KIM

SHARPSHOOTER 542

CONCEALED WEAPON

HORSESHOE J EXAMPLE

WS MIDNIGHT ROSE

JULIO'S THUNDER

WS MIDNIGHT

JAMOCA.

**BREEDING:** Exposed to Hubbell's Butch Cassidy from 6/25/23 to 9/1/23; HL Higher Ground from 12/1/23 to 3/1/24.

**COMMENTS:** OCV'd. Look at the size of this big bodied female!! She has many greats in her pedigree. On the top side you have Rowdy HR and the Legendary LLL Rosemary cow and on the bottom you have Concealed Weapon, the 100 plus inch Horseshoe J Example cow, WS Midnight, Jamoca, Tari Graves and her dam WS Midnight Rose all wrapped into one animal!!!! She sells bred to Hubbell's Butch Cassidy - this will bring the 100 inch BL Rio Catchit, the 90 plus inch Hubbell's Rioana Van Horne and the 90 plus inch Texana Van Horn all to the calf.



ROWDY HR - SIRE



WS MIDNIGHT ROSE - DAM



LLL ROSEMARY - GRANDDAM



CONCEALED WEAPON - GRANDSIRE



HUBBELL'S BUTCH CASSIDY - SERVICE SIRE

# TLBAA No. CI297028 P.H. No.: 6/14 DOB: 6/22/2014 HL RIO DELUGE

Consigned by Brandi and Mikeal Beck / Holy Cow Longhorns



WHISKEY DELUGE - DAUGHTER



FIRETRUCK BCR - SERVICE SIRE



RR HARPER - SERVICE SIRE'S DAM



**DUSTY DELUGE - DAUGHTER** 



SWAGGER BCB - SERVICE SIRE'S SIRE



**GUNMAN** J.R. GRAND SLAM

J.R. SEQUENTIAL

JP RIO GRANDE

LAMB'S POWER PLAY

TX W LUCKY LADY

TX W ROSE BUD

TORO NEGRO

COOPER'S TORO

COOPER'S IMPRISSIVE SIS

**585 DELUGE** 

DIEGO'S UNLIMITED

JOEY GIRL R-G

JOEY'S JUBLIE

**BREEDING:** Exposed to Firetruck BCR from 5/6/23 to 9/25/23.

**COMMENTS:** OCV'd. Here is a beautiful, brindle daughter of JP Rio Gr