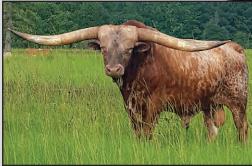

xposed to Justify from 1/9/24 to 3/01/24.

**COMMENTS:** OCV'd. Have a look at this solid 3 year old. She's double bred Bandera Chex, top and bottom. Her sire is one of the most colorful Fifty-Fifty sons on the market. Whiskey Bent BCB is giving us well balanced, deep bodied calves with wonderful milking ability. This young cow has a heifer at side sired by Black Market C&B, a Vindicator son out of the gorgeous BL Rio Cancan. Black Market's maternal sister measured in at just over 100" TTT. We've exposed her to Justify (PCC Rim Rock x Horseshoe J Justifiable) for a possible 3-in-1 package. Drunk Kitty is calm, easy to work and is doing a good job raising her calf. She and her calves are Millennium Futurity eligible. See more at www.bolenlonghorns.com



HONEY BEE BCB - SIRE'S FULL SISTER



FIFTY-FIFTY BCB - DAM'S PATERNAL BROTHER



BL RIO CANCAN - CALF'S PATERNAL GRANDDAM



**HEIFER CALF AT SIDE** 



BLACK MARKET C&B - SIRE OF CALF

# TLBAA No. CI311528 P.H. No.: 721 DOB: 8/13/2017 OUTBACK CHERRY EOT

Consigned by Justin and Gabi Langley / Langley Cattle Co.



LCC CHERRYPOP - 3 YO DAUGHTER



LCC HEREFORD - 2 YO SON BY HIGH CALIBER



SNIPER - SIRE



BOOMERBOP - DAM



HIGH CALIBER SRC - SERVICE SIRE



TOP CALIBER RHF SHARP SHOOTER **BURNIN DAYLIGHT** 

SNIPER

K.C. WINTER GAMES K.C. WINTER QUEEN K. C. KIOWA QUEEN

OVERLORD C P **BOOMERANG C P INDIAN GIRL 636** 

**BOOMERBOP** 

**EMPEROR** CHERRY POP CHERRY

**BREEDING:** Exposed to High Caliber SRC from 6/28/23 to 11/3/23.

**COMMENTS:** OCV'd. Outback Cherry EOT is the kind of cow you think of when you think of a