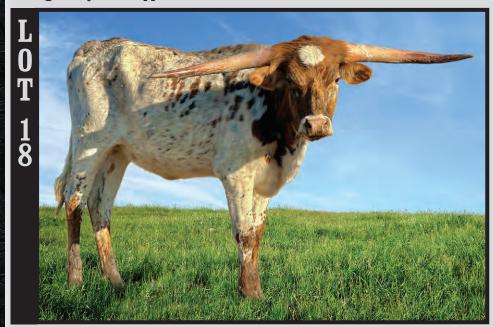

# LOT 28

LAZY J'S KICK BACK

DOB: 6/6/2020 • FIFTY SHADES DARKER X LAZYJ'S DOWN UNDER EXPOSED TO REBEL HR

### REBEL HR

88.125"TTT

WF COMMANDO X HR SLAM'S ROSE SIRE OF LOT 65 & SERVICE SIRE OF LOT 28

HARRELL RANCH Kent & Sandy Harrell 10945 S. Louisville Ave. • Tulsa, Oklahoma 74137 kent@harrellranch.com • W 918-587-2750 • C 918-625-1351