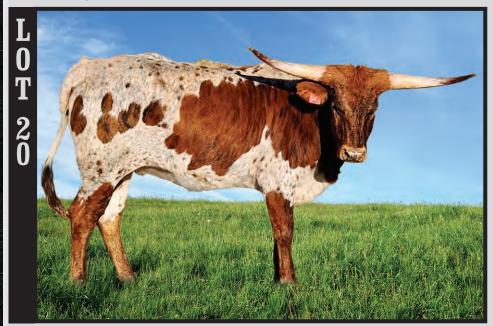

### TLBAA No. CI314234 P.H. No.: 732 DOB: 5/31/2017 PACIFIC STARS & STRIPES

Consigned by Andrea and Mac Siller / Siller Land & Longhorns

**HELM'S ACE - SIRE** 

PACIFIC JUBILATION - DAM

**TOP CALIBER - MATERNAL GRANDSIRE** 

#### PACIFIC JUBILATION

THE SHADOW SHADOW JUBILEE GMR 1182

**BREEDING:** Bull calf at side born 10/17/23 by Patriot HR. Exposed to MC Hangin' Tuff from 10/23/23 to 12/29/23.

**COMMENTS:** OCV'd. Here is your chance to buy one of the prettiest cows. Stars and Stripes showcases the type of offspring Helm's Ace produces, but in this case I give the bottom side of her pedigree the lion's share of the credit. That bottom half brings in the 88" Top Caliber and the upper 90" Shadow Jubilee. Those two animals were, for a time, the longest horned bull and cow respectively in the breed. The mating of Top Caliber and Shadow Jubilee produced Pacific Jubilation, who measures 88" TTT on a huge rack of total horn. Stars and Stripes herself measures 88" TTT and will be well over 90" at maturity. Stars and Stripes has a gentle disposition and is easy to work. We are retaining her 2022 heifer who has a huge, correct body and a ton of early horn growth. I will transfer 2 conventional MC Hangin Tuff straws to the winning bidder if she was not bred.