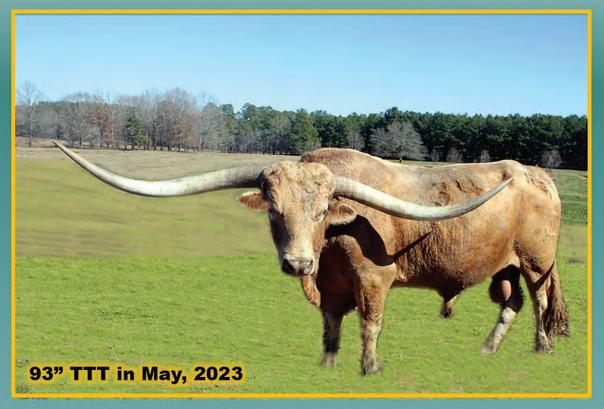

### TLBAA No. CI314234 P.H. No.: 732 DOB: 5/31/2017 PACIFIC STARS & STRIPES

Consigned by Andrea and Mac Siller / Siller Land & Longhorns

**HELM'S ACE - SIRE** 

PACIFIC JUBILATION - DAM

**TOP CALIBER - MATERNAL GRANDSIRE** 

#### PACIFIC JUBILATION

THE SHADOW SHADOW JUBILEE GMR 1182

**BREEDING:** Bull calf at side born 10/17/23 by Patriot HR. Exposed to MC Hangin' Tuff from 10/23/23 to 12/29/23.

**COMMENTS:** OCV'd. Here is your chance to buy one of the prettiest cows. Stars and Stripes showcases the type of offspring Helm's Ace produces, but in this case I give the bottom side of her pedigree the lion's share of the credit. That bottom half brings in the 88" Top Caliber and the upper 90" Shadow Jubilee. Those two animals were, for a time, the longest horned bull and cow respectively in the breed. The mating of Top Caliber and Shadow Jubilee produced Pacific Jubilation, who measures 88" TTT on a huge rack of total horn. Stars and Stripes herself measures 88" TTT and will be well over 90" at maturity. Stars and Stripes has a gentle disposition and is easy to work. We are retaining her 2022 heifer who has a huge, correct body and a ton of early horn growth. I will transfer 2 conventional MC Hangin Tuff straws to the winning bidder if she was not bred.