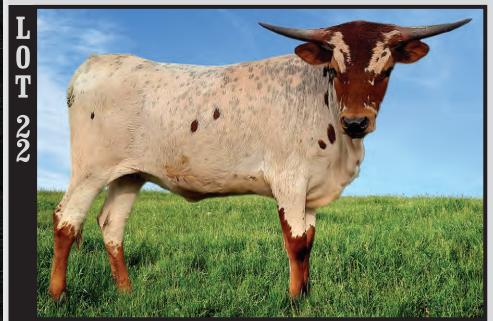

### PEACHY KEEN 13/1 TLBAA No. CI333948 P.H. No.: 13/1 DOB: 7/11/2021

Consigned by Suzanne and Bill Torkildsen / Bull Creek Longhorns

BANDERA CHEX

FIFTY-FIFTY BCB

RINGALING BCB

**HL MISSING LINK** 

J.R. GRAND SLAM

D/O MISS GRANDE

D/O MISS K.C. STAR

WS JAMAKIZM

**MUTUAL FUND** 

HORSESHOE J JOURNEY

**HIL5 GABBY** 

RIO BRAVO CHEX LITTLE MISS GIGI

RRR MISS GI GI 329

BREEDING: Bull calf at side born 11/30/23 by Black Sabbath. Exposed to M7 Grate Iron from 1/6/24 to 4/1/24.

**COMMENTS:** OCV'd. Very feminine, colorful, well bred cow that has had one calf. She has a beautiful udder and is very sweet natured. Measured 68.75" at 28 mos. She is exposed to M7 Grate Iron for a fall calf. Should be a great breeding.