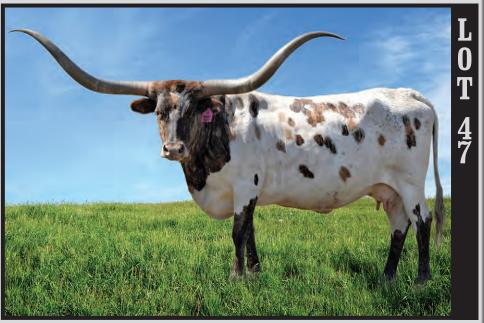

713-303-9714 ★ gillilandranch@gmail.com

Lots: 46,75

Sherese and Rex Glendenning / Glendenning Farms

972-978-0424 ★ sherese@glendenningfarms.com

Lots: 13,47

Sandy and Kent Harrell / Harrell Ranch

918-625-1351 ★ kent@harrellranch.com

## TLBAA No. CI336657 P.H. No.: 110/21 DOB: 9/1/2021 GF KAREN WINN

Consigned by Sherese and Rex Glendenning / Glendenning Farms

GF BUCK WINN - SIRE

DRAG IRON - PATERNAL GRANDSIRE

RRR MISS RED ROSE – PATERNAL GRANDDAM

GF ACE MALLOY RC - SERVICE SIRE

RM MISS KITTY - MATERNAL GREAT GRANDDAM

WS JAMAKIZM

#### DRAG IRON

SHINING VICTORY

#### **GF BUCK WINN**

JP RIO GRANDE RRR MISS RED ROSE 105 S&LS SCARLET

TOP CALIBER

#### DILLON

RM MISS KITTY

#### DC HEATHER

SANTEE CHEX PACIFIC HEATHER JHR SWEET PEA

BREEDING: Exposed to Ace Malloy RC from 6/08/23 to sale date.

**COMMENTS:** OCV'd. Karen Winn is the first Buck Winn daughter to be offered at a public sale! She is very special to us and has it all. Horns, deep body, excellent conformation, color, along with a great disposition. Karen has a stacked pedigree. Daughter of GF Buck Winn, who is touching 90"TTT, son of Drag Iron and out of a JP Rio Grande daughter, the lateral twisty horned 86.25"TTT RRR Miss Red Rose. On the maternal side she goes to Top Caliber and the 100"TTT RM Miss Kitty. This is a complete heifer for any program. She is bred to GF Ace Malloy who goes to the 106"TTT Cowboy Tuff Chex on top, and the 91"TTT GF Awesome Yates cow on the bottom. Take her home and build a program around this gorgeous heifer. Horn measurements will be announced at sale time.