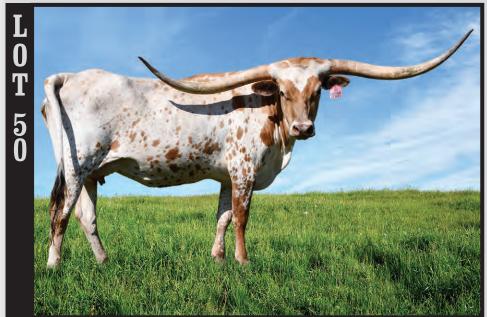

### TLBAA No. CI314234 P.H. No.: 732 DOB: 5/31/2017 PACIFIC STARS & STRIPES

Consigned by Andrea and Mac Siller / Siller Land & Longhorns

**HELM'S ACE - SIRE** 

PACIFIC JUBILATION - DAM

**TOP CALIBER - MATERNAL GRANDSIRE** 

SHADOW JUBILEE - MATERNAL GRANDDAM

PATRIOT HR - SIRE OF CALF AT SIDE

THE ACE

#### PACIFIC JUBILATION

THE SHADOW SHADOW JUBILEE GMR 1182

**BREEDING:** Bull calf at side born 10/17/23 by Patriot HR. Exposed to MC Hangin' Tuff from 10/23/23 to 12/29/23.

**COMMENTS:** OCV'd. Here is your chance to buy one of the prettiest cows. Stars and Stripes showcases the type of offspring Helm's Ace produces, but in this case I give the bottom side of her pedigree the lion's share of the credit. That bottom half brings in the 88" Top Caliber and the upper 90" Shadow Jubilee. Those two animals were, for a time, the longest horned bull and cow respectively in the breed. The mating of Top Caliber and Shadow Jubilee produced Pacific Jubilation, who measures 88" TTT on a huge rack of total horn. Stars and Stripes herself measures 88" TTT and will be well over 90" at maturity. Stars and Stripes has a gentle disposition and is easy to work. We are retaining her 2022 heifer who has a huge, correct body and a ton of early horn growth. I will transfer 2 conventional MC Hangin Tuff straws to the winning bidder if she was not bred.