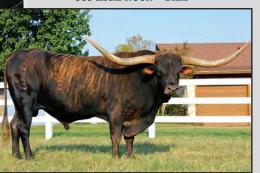

L CINNAMON SUGAR 183** 

JP RIO GRANDE **BL SUGAR PLUM 844** 

**BL WHELMING SUGAR 502** 

**BREEDING:** Exposed to PCC Big News from 6/1/23 to 3/1/24.

**COMMENTS:** OCV'd. The Cinnamon family has done a great job for us. Her mother has also produced BL Cinnamon 402 that has been an outstanding producer for us. Her first calf was a very nice bull calf and we think Big News is going to be a wonderful cross on her. She is a very feminine cow with a great horn shape.



50 AMP - SIRE



**BL CINNAMON SUGAR 183** 



PCC BIG NEWS - SERVICE SIRE



BL CINNAMON 402 - MATERNAL SISTER



HORSESHOE J INNOVATE - PATERNAL GRANDDAM

# TLBAA No. CI307498 P.H. No.: 441 DOB: 4/5/2016 585 SHOWDOWN

Consigned by Patty and Kevin Asbill / Asbill's 585 Ranch



RFR JESSE JAMES - SIRE



585 HIGH NOON - DAM



WS JAMAKIZM – PATERNAL GRANDSIRE



585 OVERWELMING TORO - MATERNAL GRANDSIRE



585 HIGH PRIORITY - MATERNAL GRANDDAM



**SHADOWIZM** 

### **WS JAMAKIZM**

**JAMOCA** 

### RFR JESSIE JAMES

UPPER RANGER DH UPPER LADY JDH LADY IN RED

### TORO NEGRO 585 OVERWHELMING TORO

COOPER'S OVERWHELMER

### **585 HIGH NOON**

585 OVERWHELMING TORO **585 HIGH PRIORITY** SLATER 322

**BREEDING:** Exposed to LL Crown Moonshine 34/4 from 4/05/23 to 5/29/23; DH Blue Moon from 6/11/23 to sale date.

**COMMENTS:** OCV'd. 585 Showdown is sired by the over 80 inch RFR Jesse James, a Jamakizm son. Her dam is double bred 585 Overwhelming Toro, multi Horn Showcase champion. Exposed to the 93" TTT LL Crown Moonshine from 4/5/23 to 5/29/23. Then exposed to our Junior herd sire DH Blue Moon from 6/11/23 to sa