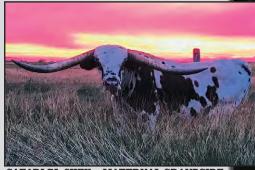

### TLBAA No. CI314234 P.H. No.: 732 DOB: 5/31/2017 PACIFIC STARS & STRIPES

Consigned by Andrea and Mac Siller / Siller Land & Longhorns

**HELM'S ACE - SIRE** 

PACIFIC JUBILATION - DAM

**TOP CALIBER - MATERNAL GRANDSIRE** 

#### PACIFIC JUBILATION

THE SHADOW SHADOW JUBILEE GMR 1182

**BREEDING:** Bull calf at side born 10/17/23 by Patriot HR. Exposed to MC Hangin' Tuff from 10/23/23 to 12/29/23.

**COMMENTS:** OCV'd. Here is your chance to buy one of the prettiest cows. Stars and Stripes showcases the type of offspring Helm's Ace produces, but in this case I give the bottom side of her pedigree the lion's share of the credit. That bottom half brings in the 88" Top Caliber and the upper 90" Shadow Jubilee. Those two animals were, for a time, the longest horned bull and cow respectively in the breed. The mating of Top Caliber and Shadow Jubilee produced Pacific Jubilation, who measures 88" TTT on a huge rack of total horn. Stars and Stripes herself measures 88" TTT and will be well over 90" at maturity. Stars and Stripes has a gentle disposition and is easy to work. We are retaining her 2022 heifer who has a huge, correct body and a ton of early horn growth. I will transfer 2 conventional MC Hangin Tuff straws to the winning bidder if she was not bred.