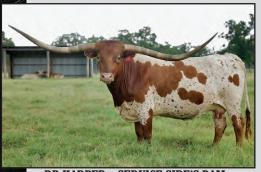

many greats in her pedigree. On the top side you have Rowdy HR and the Legendary LLL Rosemary cow and on the bottom you have Concealed Weapon, the 100 plus inch Horseshoe J Example cow, WS Midnight, Jamoca, Tari Graves and her dam WS Midnight Rose all wrapped into one animal!!!! She sells bred to Hubbell's Butch Cassidy - this will bring the 100 inch BL Rio Catchit, the 90 plus inch Hubbell's Rioana Van Horne and the 90 plus inch Texana Van Horn all to the calf.



ROWDY HR - SIRE



WS MIDNIGHT ROSE - DAM



LLL ROSEMARY - GRANDDAM



CONCEALED WEAPON - GRANDSIRE



HUBBELL'S BUTCH CASSIDY - SERVICE SIRE

# TLBAA No. CI297028 P.H. No.: 6/14 DOB: 6/22/2014 HL RIO DELUGE

Consigned by Brandi and Mikeal Beck / Holy Cow Longhorns



WHISKEY DELUGE - DAUGHTER



FIRETRUCK BCR - SERVICE SIRE



RR HARPER - SERVICE SIRE'S DAM



**DUSTY DELUGE - DAUGHTER** 



SWAGGER BCB - SERVICE SIRE'S SIRE



**GUNMAN** J.R. GRAND SLAM

J.R. SEQUENTIAL

JP RIO GRANDE

LAMB'S POWER PLAY

TX W LUCKY LADY

TX W ROSE BUD

TORO NEGRO

COOPER'S TORO

COOPER'S IMPRISSIVE SIS

**585 DELUGE** 

DIEGO'S UNLIMITED

JOEY GIRL R-G

JOEY'S JUBLIE

**BREEDING:** Exposed to Firetruck BCR from 5/6/23 to 9/25/23.

**COMMENTS:** OCV'd. Here is a beautiful, brindle daughter of JP Rio Grande. Her dam was a producer for Hudson Longhorns for years. She has a daughter in this sale to show what she can produce. I have 2 daughters to replace her with. She has a deep body with rolling horns. She sells blood test bred to Firetruck BCR, Swagger BCB x RR Harper (over 100"). He is over 92" and throws colorful and correct