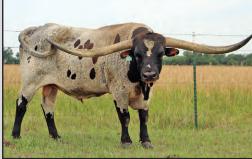

# Siller Land & Longhorns

Det #45

# PACIFIC STARS & STRIPES

DOB: 5/31/2017 HELM'S ACE X PACIFIC JUBILATION EXPOSED TO M.C. HANGIN' TUFF FROM 10/23/2023 TO 12/29/2023 IF SHE'S NOT BRED, WINNING BIDDER WILL RECEIVE TWO M.C. HANGIN' TUFF CONVENTIONAL STRAWS