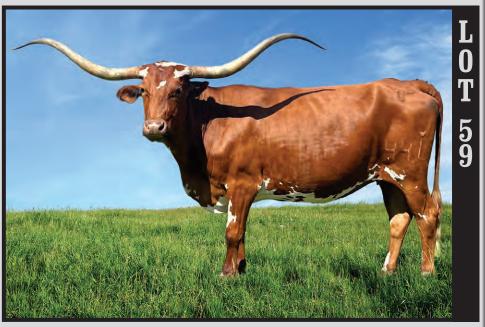

g News from 6/1/23 to 3/1/24.

**COMMENTS:** OCV'd. The Cinnamon family has done a great job for us. Her mother has also produced BL Cinnamon 402 that has been an outstanding producer for us. Her first calf was a very nice bull calf and we think Big News is going to be a wonderful cross on her. She is a very feminine cow with a great horn shape.



50 AMP - SIRE



**BL CINNAMON SUGAR 183** 



PCC BIG NEWS - SERVICE SIRE



BL CINNAMON 402 - MATERNAL SISTER



HORSESHOE J INNOVATE - PATERNAL GRANDDAM

# TLBAA No. CI307498 P.H. No.: 441 DOB: 4/5/2016 585 SHOWDOWN

Consigned by Patty and Kevin Asbill / Asbill's 585 Ranch



RFR JESSE JAMES - SIRE



585 HIGH NOON - DAM



WS JAMAKIZM – PATERNAL GRANDSIRE



585 OVERWELMING TORO - MATERNAL GRANDSIRE



585 HIGH PRIORITY - MATERNAL GRANDDAM



**SHADOWIZM** 

### **WS JAMAKIZM**

**JAMOCA** 

### RFR JESSIE JAMES

UPPER RANGER DH UPPER LADY JDH LADY IN RED

### TORO NEGRO 585 OVERWHELMING TORO

COOPER'S OVERWHELMER

### **585 HIGH NOON**

585 OVERWHELMING TORO **585 HIGH PRIORITY** SLATER 322

**BREEDING:** Exposed to LL Crown Moonshine 34/4 from 4/05/23 to 5/29/23; DH Blue Moon from 6/11/23 to sale date.

**COMMENTS:** OCV'd. 585 Showdown is sired by the over 80 inch RFR Jesse James, a Jamakizm son. Her dam is double bred 585 Overwhelming Toro, multi Horn Showcase champion. Exposed to the 93" TTT LL Crown Moonshine from 4/5/23 to 5/29/23. Then exposed to our Junior herd sire DH Blue Moon from 6/11/23 to sale date. He is a HL Higher Ground son. His dam's side includes Rebel HR and Rowdy HR. Current horn measurement and palpati