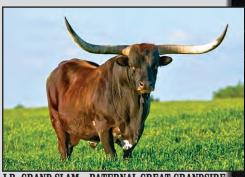

### TLBAA No. CI314234 P.H. No.: 732 DOB: 5/31/2017 PACIFIC STARS & STRIPES

Consigned by Andrea and Mac Siller / Siller Land & Longhorns

**HELM'S ACE - SIRE** 

PACIFIC JUBILATION - DAM

**TOP CALIBER - MATERNAL GRANDSIRE** 

SHADOW JUBILEE - MATERNAL GRANDDAM

PATRIOT HR - SIRE OF CALF AT SIDE

THE ACE

### TEMPTATION'S THE ACE

LAMB'S TEMPTATION

### **HELM'S ACE**

WIREGRASS PHENOMENON WIREGRASS LAURA

HORSE HEAD HEART STOPPER

HUNTS COMMAND RESPECT

TOP CALIBER

HASHBROWN

#### PACIFIC JUBILATION

THE SHADOW SHADOW JUBILEE GMR 1182

**BREEDING:** Bull calf at side born 10/17/23 by Patriot HR. Exposed to MC Hangin' Tuff from 10/23/23 to 12/29/23.

**COMMENTS:** OCV'd. Here is your chance to buy one of the prettiest cows. Stars and Stripes showcases the type of offspring Helm's Ace produces, but in this case I give the bottom side of her pedigree the lion's share of the credit. That bottom half brings in the 88" Top Caliber and the upper 90" Shadow Jubilee. Those two animals were, for a time, the longest horned bull and cow respectively in the breed. The mating of Top Caliber and Shadow Jubilee produced Pacific Jubilation, who measures 88" TTT on a huge rack of total horn. Stars and Stripes herself measures 88" TTT and will be well over 90" at maturity. Stars and Stripes has a gentle disposition and is easy to work. We are retaining her 2022 heifer who has a huge, correct body and a ton of early horn growth. I will transfer 2 conventional MC Hangin Tuff straws to the winning bidder if she was not bred.