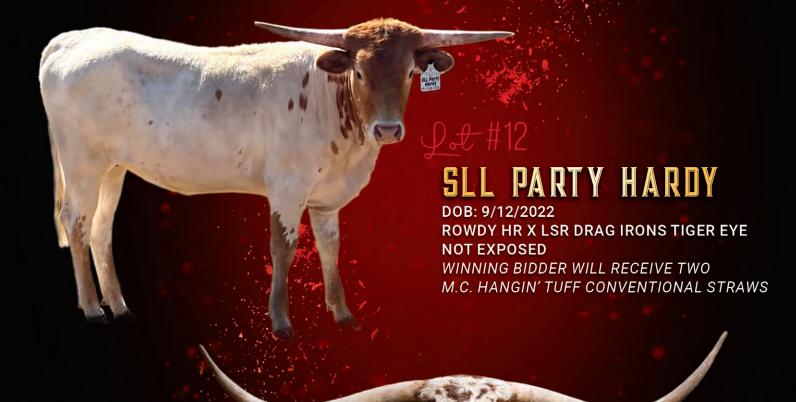

# SLL PARTY HARDY TLBAA No. CI339920 P.H. No.: 222 DOB: 9/12/2022

Consigned by Andrea and Mac Siller / Siller Land & Longhorns

**GUNMAN** J.R. GRAND SLAM J.R. SEQUENTIAL

ROWDY HR

**SHADOWIZM** LLL ROSEMARY **EOT SENSOR'S KIM** 

WS JAMAKIZM

**DRAG IRON** 

SHINING VICTORY

LSR DRAG IRONS TIGER EYE

HUNTS COMMAND RESPECT HCR HOT STUFF

ROUNDUP'S WELLS-FARGO (TWIN)

**BREEDING:** Exposed to Blackjack HR from 2/15/24 - sale date.

**COMMENTS:** OCV'd. SLL Party Hardy has some great genetics in her pedigree. Her sire, Rowdy HR, is a 2-time Ultimate Bull and has a legend of a dam, LLL Rosemary. Party Hardy's dam has over 100" of total horn and has been producing the tip-to-tip. Party Hardy's maternal grandsire is the one and only, Drag Iron. Party Hardy had a TTT of 40" at a year old and has really been putting on the horn. Her updated measurements will be announced at the sale. Party Hardy not only has a great horn measurement but an impressive conformation with a long, straight topline. She has a very easy going temperament and easy to gather and work. If you have been studying the Rowdy/Rebel genetics, you know that this is a mating that has worked very well for our industry. We are doing the same by exposing Party Hardy to Blackjack HR who is a Rebel son. This is a heifer that you do not want to pass up.

ROWDY HR - SIRE

LSR DRAG IRONS TIGER EYE

DRAG IRON - MATERNAL GRANDSIRE

LLL ROSEMARY - PATERNAL GRANDDAM

BLACKJACK HR - SERVICE SIRE