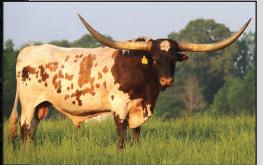

## TLBAA No. CI336657 P.H. No.: 110/21 DOB: 9/1/2021 GF KAREN WINN

Consigned by Sherese and Rex Glendenning / Glendenning Farms

GF BUCK WINN - SIRE

DRAG IRON - PATERNAL GRANDSIRE

RRR MISS RED ROSE – PATERNAL GRANDDAM

#### DC HEATHER

SANTEE CHEX PACIFIC HEATHER JHR SWEET PEA

BREEDING: Exposed to Ace Malloy RC from 6/08/23 to sale date.

**COMMENTS:** OCV'd. Karen Winn is the first Buck Winn daughter to be offered at a public sale! She is very special to us and has it all. Horns, deep body, excellent conformation, color, along with a great disposition. Karen has a stacked pedigree. Daughter of GF Buck Winn, who is touching 90"TTT, son of Drag Iron and out of a JP Rio Grande daughter, the lateral twisty horned 86.25"TTT RRR Miss Red Rose. On the maternal side she goes to Top Caliber and the 100"TTT RM Miss Kitty. This is a complete heifer for any program. She is bred to GF Ace Malloy who goes to the 106"TTT Cowboy Tuff Chex on top, and the 91"TTT GF Awesome Yates cow on the bottom. Take her home and build a program around this gorgeous heifer. Horn measurements will be announced at sale time.