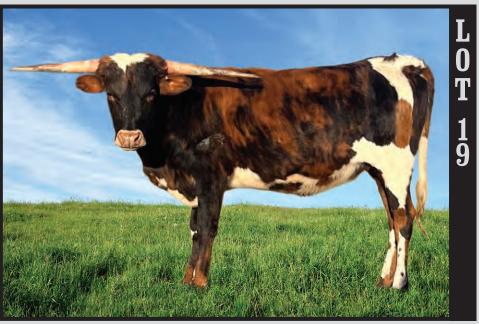

# LOT #30 PEACHY KEEN 13/1

DOB: 7/11/2021
HL MISSING LINK X HIL5 GABBY
67" TTT

### PEACHY KEEN 13/1 TLBAA No. CI333948 P.H. No.: 13/1 DOB: 7/11/2021

Consigned by Suzanne and Bill Torkildsen / Bull Creek Longhorns

BANDERA CHEX

FIFTY-FIFTY BCB

RINGALING BCB

**HL MISSING LINK** 

J.R. GRAND SLAM

BREEDING: Bull calf at side born 11/30/23 by Black Sabbath. Exposed to M7 Grate Iron from 1/6/24 to 4/1/24.

**COMMENTS:** OCV'd. Very feminine, colorful, well bred cow that has had one calf. She has a beautiful udder and is very sweet natured. Measured 68.75" at 28 mos. She is exposed to M7 Grate Iron for a fall calf. Should be a great breeding.