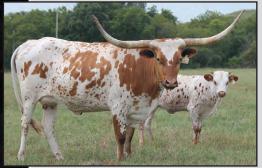

### TLBAA No. CI314234 P.H. No.: 732 DOB: 5/31/2017 PACIFIC STARS & STRIPES

Consigned by Andrea and Mac Siller / Siller Land & Longhorns

**HELM'S ACE - SIRE** 

PACIFIC JUBILATION - DAM

**TOP CALIBER - MATERNAL GRANDSIRE** 

SHADOW JUBILEE - MATERNAL GRANDDAM

PATRIOT HR - SIRE OF CALF AT SIDE

THE ACE

### TEMPTATION'S THE ACE

LAMB'S TEMPTATION

### **HELM'S ACE**

WIREGRASS PHENOMENON WIREGRASS LAURA

HORSE HEAD HEART STOPPER

HUNTS COMMAND RESPECT

TOP CALIBER

HASHBROWN

#### PACIFIC JUBILATION

THE SHADOW SHADOW JUBILEE GMR 1182

**BREEDING:** Bull calf at side born 10/17/23 by Patriot HR. Exposed to MC Hangin' Tuff from 10/23/23 to 12/29/23.

**COMMENTS:** OCV'd. Here is your chance to buy one of the prettiest cows. Stars and Stripes showcases the type of offspring Helm's Ace produces, but in this case I give the bottom side of her pedigree the lion's share of the credit. That bottom half brings in the 88" Top Caliber and the upper 90" Shadow Jubilee. Those two animals were, for a time, the longest horned bull and cow respectively in the breed. The mating of Top Caliber and Shadow Jubilee produced Pacific Jubilation, who measures 88" TTT on a huge rack of total horn. Stars and Stripes herself measures 88" TTT and will be well over 90" at maturity. Stars and Stripes has a gentle disposition and is easy to work. We are retaining her 2022 heifer who has a huge, correct body and a ton of early horn growth. I will transfer 2 conventional MC Hangin Tuff straws to the winning bidder if she was not bred.