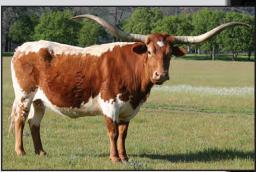

### TLBAA No. CI314234 P.H. No.: 732 DOB: 5/31/2017 PACIFIC STARS & STRIPES

Consigned by Andrea and Mac Siller / Siller Land & Longhorns

**HELM'S ACE - SIRE** 

PACIFIC JUBILATION - DAM

**TOP CALIBER - MATERNAL GRANDSIRE** 

SHADOW JUBILEE - MATERNAL GRANDDAM

PATRIOT HR - SIRE OF CALF AT SIDE

THE ACE

### TEMPTATION'S THE ACE

LAMB'S TEMPTATION

### **HELM'S ACE**

WIREGRASS PHENOMENON WIREGRASS LAURA

HORSE HEAD HEART STOPPER

HUNTS COMMAND RESPECT

TOP CALIBER

HASHBROWN

#### PACIFIC JUBILATION

THE SHADOW SHADOW JUBILEE GMR 1182

**BREEDING:** Bull calf at side born 10/17/23 by Patriot HR. Exposed to MC Hangin' Tuff from 10/23/23 to 12/29/23.

**COMMENTS:** OCV'd. Here is your chance to buy one of the prettiest cows. Stars and Stripes showcases the type of offspring Helm's Ace produces, but in this case I give the bottom side of her pedigree the lion's share of the credit. That bottom half brings in the 88" Top Caliber and the upper 90" Shadow Jubilee. Those two animals were, for a time, the longest horned bull and cow respectively in the breed. The mating of Top Caliber and Shadow Jubilee produced Pacific Jubilation, who measures 88" TTT on a huge rack of total horn. Stars and Stripes herself measures 88" TTT and will be well over 90" at maturity. Stars and Stripes has a gentle disposition and is easy to work. We are retaining her 2022 heifer who has a huge, correct body and a ton of early horn growth. I will transfer 2 conventional MC Hangin Tuff straws to the winning bidder if she was not bred.