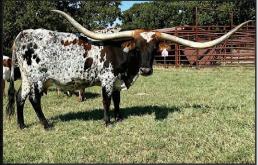

### TLBAA No. CI314234 P.H. No.: 732 DOB: 5/31/2017 PACIFIC STARS & STRIPES

Consigned by Andrea and Mac Siller / Siller Land & Longhorns

**HELM'S ACE - SIRE** 

PACIFIC JUBILATION - DAM

**TOP CALIBER - MATERNAL GRANDSIRE** 

SHADOW JUBILEE - MATERNAL GRANDDAM

PATRIOT HR - SIRE OF CALF AT SIDE

THE ACE

### **HELM'S ACE**

WIREGRASS PHENOMENON WIREGRASS LAURA

HORSE HEAD HEART STOPPER

HUNTS COMMAND RESPECT

TOP CALIBER

HASHBROWN

#### PACIFIC JUBILATION

THE SHADOW SHADOW JUBILEE GMR 1182

**BREEDING:** Bull calf at side born 10/17/23 by Patriot HR. Exposed to MC Hangin' Tuff from 10/23/23 to 12/29/23.

**COMMENTS:** OCV'd. Here is your chance to buy one of the prettiest cows. Stars and Stripes showcases the type of offspring Helm's Ace produces, but in this case I give the bottom side of her pedigree the lion's share of the credit. That bottom half brings in the 88" Top Caliber and the upper 90" Shadow Jubilee. Those two animals were, for a time, the longest horned bull and cow respectively in the breed. The mating of Top Caliber and Shadow Jubilee produced Pacific Jubilation, who measures 88" TTT on a huge rack of total horn. Stars and Stripes herself measures 88" TTT and will be well over 90" at maturity. Stars and Stripes has a gentle disposition and is easy to work. We are retaining her 2022 heifer who has a huge, correct body and a ton of early horn growth. I will transfer 2 conventional MC Hangin Tuff straws to the winning bidder if she was not bred.