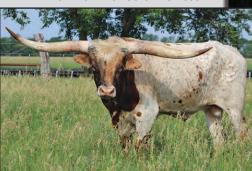

C RIM ROCK** 

J. R. HOCUS POCUS

**PCC HORIZON** 

J. R. ZIGGY

J.R. GRAND SLAM

RENEGADE 19/5

R3 DEJA VU

**RENEGADES LOUISE EOT 086** 

**DONOVAN EOT 468** 

**EOT DONOVAN'S LOUISE 742** 

**BAYOU LOUISE** 

BREEDING: Confirmed bred to DH Cinch on 11/20/23 by blood test for a spring calf.

**COMMENTS:** OCV'd. PCC Rim Rock might be the best producing son of JP Rio Grande and continues to knock it out of the park. Tomichi's one of our best 2021 heifers. Her dam is the big beautiful brindle Renegade daughter with low lateral twisting horn set. Tomichi is going to have a similar one measuring 58.25" TTT at 26.5 months. She's bred to DH Cinch, the Dale Hunt bred Rowdy son out of the 97.625" TTT DH Hottie. She's one we hate to sell.



SIRE - PCC RIM ROCK



DAM - RENEGADES LOUISE EOT 086



SERVICE SIRE - DH CINCH



SERVICE SIRE'S DAM - DH HOTTIE



SERVICE SIRE'S SIRE - ROWDY HR

### TLBAA No. CTI281370 P.H. No.: 430 DOB: 4/28/2012 ZD POCKET MONEY

Consigned by Joanna and Wayne Manning / M7 Longhorns



RC PACIFIC MERMAID - DAM



ZD KELLY - SIRE



DIAMOND W PAY CHEX

### DIAMOND W PAY CASH

DIAMOND W 9811

ZD KELLY

**TABASCO** DELTA URSULA

SR EMPEROR'S BRENDA

STARLINER

TEJAS STAR

DELTA VAN HORNE

RC PACIFIC MERMAID

THUNDER BOY

CRANBERRY WINE

ARLEE



PCC CACTUS JACK - SERVICE SIRE

TEXAS MERMAID - FULL SISTER



M7 PACIFIC MERMAID KELLY - OFFSPRING

**BREEDING:** Heifer calf at side by PCC Cactus Jack.

**COMMENTS:** OCV'd. Pacific Mermaid daughter and a full sister to Texas Mermaid who sold for \$200,000 at Fort Worth Hudson Valentine Sale. She has 109" total h