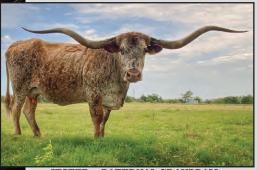

M7 Grate Iron from 1/7/24 to 04/01/24.

**COMMENTS:** OCV'd. Big bodied, well bred heifer with good feet and flat lateral horn with motion. Easy working and quiet heifer. Dam 89" TTT. Sister mid-80's, Sire 92" TTT, paternal sister 105" TTT. Lots of horn in this family. She is exposed to M7 Grate Iron. He is a 63 inch 19 month old son of a Bwana on Rebel daughter. This calf will double up on some of the top cows in the industry.



ECR FOXY MEDLEY - DAM



BCR TRUMPETTE - MATERNAL SISTER



RR HARPER - DAM TO CALF'S SIRE



BCR CHANTILLY LACE - PATERNAL GRANDSIRE OFFSPRING



M7 GRATE IRON - SIRE TO CALF IN UTERO

# TLBAA No. CI341692 P.H. No.: 202 DOB: 3/4/2022 LTL TIPSY TEMPTATION 006 Consigned by Savanna Smith / Leonard New River Ranch



ELFEGO - SIRE



LTL MOONLIGHT TEMPTATION - DAM



JESTER - PATERNAL GRANDDAM



DH MIDNIGHT TEMPTATION - MATERNAL GRANDDAM



DH MIDNIGHT TEMPTATION'S SON - LTL BLUE STREAK



SNAKEBITE

#### SADDLEHORN

DIAMOND MOLLY

#### **ELFEGO**

WINCHESTER 465/9

#### **JESTER**

JUJU

**AUSTIN TEXA 260** 

#### WS VINDICATOR

WS SUN STAR

#### LTL MOONLIGHT TEMPTATION

HIDALGO CHEX DH MIDNIGHT TEMPTATION DH TEMPTRESS

**BREEDING:** Not exposed.

**COMMENTS:** OCV'd. This is our first time attending the Texoma Spring Classic and we wanted to offer something LTL raised that you may not get a lot of out this way. Black and white daughter of Elfego (Saddlehorn X Jester) and LTL Moonlight Temptation (2019 WS Vindicator X DH Midnight Temptation daughter). Her dam is half sibling to HL Double Barrel son, LTL Blue Streak. Tipsy is part of a phenomenal p