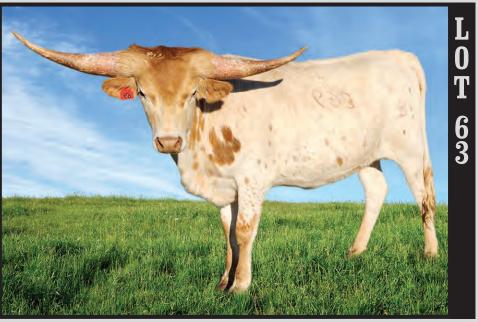

SRC

HOUSTON

WH LULU LAREDO

ST LAREDO JEWEL

**BREEDING:** Exposed to Sweetwater BCB from 6/6/23 to 9/15/23. Confirmed Bred to Sweetwater BCB.

**COMMENTS:** OCV'd. Here's a beautiful young tri-color brindle cow with a stacked pedigree that includes Jamakizm, Coach, and Safari BL Chex. Can't go wrong with those genetics. She is bred to Sweetwater BCB, who has a heifer offspring sale average of \$13.7K, for a spring 2024 calf.



SWEETWATER BCB - SERVICE SIRE



WS JAMAKIZM – PATERNAL GRANDSIRE



COACH - PATERNAL GREAT GRANDSIRE



SAFARI BL CHEX - MATERNAL GRANDSIRE



ZD JAMADAN - SIRE

Consigned by Pam and Bob Loomis / Loomis Ranch



M.C. HANGIN' TUFF – SIRE



BL SASSAFRAS - DAM



HL JANGO - SERVICE SIRE



FIFTY-FIFTY BCB - MATERNAL GRANDSIRE



BL SAFARI UP - MATERNAL GRANDDAM



**COWBOY CHEX** 

### **COWBOY TUFF CHEX**

BL RIO CATCHIT

### M.C. HANGIN' TUFF

CV COWBOY CASANOVA

### M.C. ROZALYN

M.C. ROSEBUD

### BANDERA CHEX

### FIFTY-FIFTY BCB

RINGALING BCB

### **BL SASSAFRAS**

COWBOY UP CHEX

### **BL SAFARI UP**

BL COACH SAFARI

**BREEDING:** Exposed to HL Jango from 12/10/23 to 3/10/24.

**COMMENTS:** OCV'd. This is a very pretty heifer! Her sire, M.C. Hangin' Tuff has done a tremendous job for us. Her dam has been a wonderful producer. We have great expectations for this heifer. Help yourself. BAM!

# DH DIXIE BELLE TLBAA No. CI326314 P.H. No.: 2 DOB: 3/17/2020

Consigned by Jennifer and Dale Hunt / Rockin H Longhorns



**GUNMAN** 

J.R. GRAND SLAM

J.R. SEQUENTIAL

**ROWDY HR** 

SHADOWIZM

LLL ROSEMARY

EOT SENSOR'S KIM

COWBOY UP CHEX EIGHT SECO