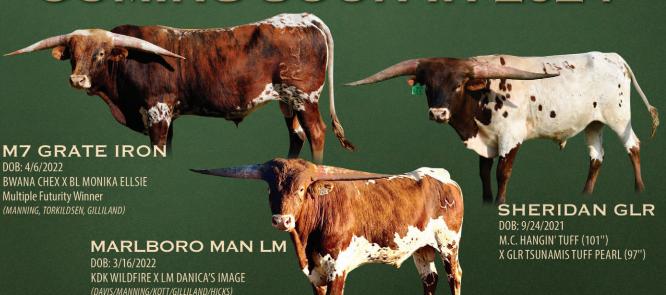

VJ TOMMIE (AKA UNLIMITED) **HOUSTON SOLUTION 111** COUNTRY GIRL

**ECR FOXY MEDLEY** 

DON JULIO ECR JULIO'S PALOMA VIXEN DELTA VIXEN

**BREEDING:** Exposed to M7 Grate Iron from 1/7/24 to 04/01/24.

**COMMENTS:** OCV'd. Big bodied, well bred heifer with good feet and flat lateral horn with motion. Easy working and quiet heifer. Dam 89" TTT. Sister mid-80's, Sire 92" TTT, paternal sister 105" TTT. Lots of horn in this family. She is exposed to M7 Grate Iron. He is a 63 inch 19 month old son of a Bwana on Rebel daughter. This calf will double up on some of the top cows in the industry.

ECR FOXY MEDLEY - DAM

BCR TRUMPETTE - MATERNAL SISTER

RR HARPER - DAM TO CALF'S SIRE

BCR CHANTILLY LACE - PATERNAL GRANDSIRE OFFSPRING

M7 GRATE IRON - SIRE TO CALF IN UTERO