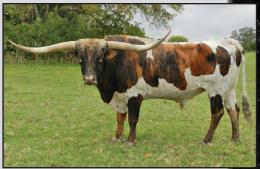

# Siller Land & Longhorns

Det #45

# PACIFIC STARS & STRIPES

DOB: 5/31/2017 HELM'S ACE X PACIFIC JUBILATION EXPOSED TO M.C. HANGIN' TUFF FROM 10/23/2023 TO 12/29/2023 IF SHE'S NOT BRED, WINNING BIDDER WILL RECEIVE TWO M.C. HANGIN' TUFF CONVENTIONAL STRAWS