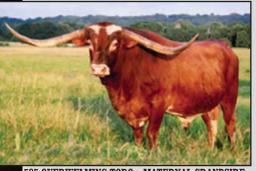

DE **BL SUGAR PLUM 844** 

**BL WHELMING SUGAR 502** 

**BREEDING:** Exposed to PCC Big News from 6/1/23 to 3/1/24.

**COMMENTS:** OCV'd. The Cinnamon family has done a great job for us. Her mother has also produced BL Cinnamon 402 that has been an outstanding producer for us. Her first calf was a very nice bull calf and we think Big News is going to be a wonderful cross on her. She is a very feminine cow with a great horn shape.



50 AMP - SIRE



**BL CINNAMON SUGAR 183** 



PCC BIG NEWS - SERVICE SIRE



BL CINNAMON 402 - MATERNAL SISTER



HORSESHOE J INNOVATE - PATERNAL GRANDDAM

# TLBAA No. CI307498 P.H. No.: 441 DOB: 4/5/2016 585 SHOWDOWN

Consigned by Patty and Kevin Asbill / Asbill's 585 Ranch



RFR JESSE JAMES - SIRE



585 HIGH NOON - DAM



WS JAMAKIZM – PATERNAL GRANDSIRE



585 OVERWELMING TORO - MATERNAL GRANDSIRE



585 HIGH PRIORITY - MATERNAL GRANDDAM



**SHADOWIZM** 

### **WS JAMAKIZM**

**JAMOCA** 

### RFR JESSIE JAMES

UPPER RANGER DH UPPER LADY JDH LADY IN RED

### TORO NEGRO 585 OVERWHELMING TORO

COOPER'S OVERWHELMER

### **585 HIGH NOON**

585 OVERWHELMING TORO **585 HIGH PRIORITY** SLATER 322

**BREEDING:** Exposed to LL Crown Moonshine 34/4 from 4/05/23 to 5/29/23; DH Blue Moon from 6/11/23 to sale date.

**COMMENTS:** OCV'd. 585 Showdown is sired by the over 80 inch RFR Jesse James, a Jamakizm son. Her dam is double bred 585 Overwhelming Toro, multi Horn Showcase champion. Exposed to the 93" TTT LL Crown Moonshine from 4/5/23 to 5/29/23. Then exposed to our Junior herd sire DH Blue Moon from 6/11/23 to sale date. He is a HL Higher Ground so