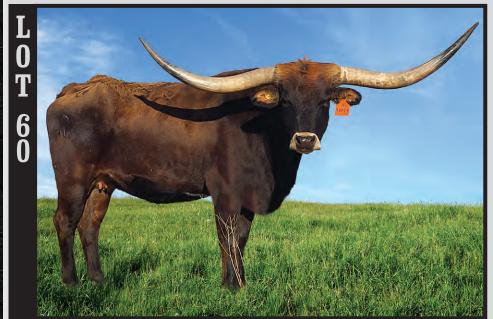

ERWHELMING TORO **585 HIGH PRIORITY** SLATER 322

**BREEDING:** Exposed to LL Crown Moonshine 34/4 from 4/05/23 to 5/29/23; DH Blue Moon from 6/11/23 to sale date.

**COMMENTS:** OCV'd. 585 Showdown is sired by the over 80 inch RFR Jesse James, a Jamakizm son. Her dam is double bred 585 Overwhelming Toro, multi Horn Showcase champion. Exposed to the 93" TTT LL Crown Moonshine from 4/5/23 to 5/29/23. Then exposed to our Junior herd sire DH Blue Moon from 6/11/23 to sale date. He is a HL Higher Ground son. His dam's side includes Rebel HR and Rowdy HR. Current horn measurement and palpation results will be provided at sale. 585 Showdown last measured 77.5" TTT on 10/10/23.

# JH KIMBER TLBAA No. CI324287 P.H. No.: 915 DOB: 5/13/2019

Consigned by Brandi and Mikeal Beck / Holy Cow Longhorns



COWBOY CHEX **COWBOY TUFF CHEX** 

BL RIO CATCHIT

JH NIGHT SAFARI'S SON

BL NIGHT CHEX **NIGHT SAFARI BL833 SAFARI B 1677** 

WORKING MAN CHEX RING LEADER BCB RINGA DINGER

JH KIMBERLY

JP RIO GRANDE JH MARILENA BL POCO LENA

**BREEDING:** Exposed to JH Lightning In A Bottle from 10/12/23. Blood Test Bred. Exposed to Firetruck BCR 11/9/23 to 3/1/24.

**COMMENTS:** OCV'd. Pretty Parker brown cow, sired by a son out of the great producing Night Safari BL and by Cowboy Tuff Chex, longest horn bull. This side adds BL Rio Catchit, a legendary cow that has changed the industry. Her dam is a well built cow adding Ringa Dinger and Coach genetics. She is blood test bred to JH Lightning In A Bottle. He is double bred Poco Lady BL, one of the best cows in the breed. Look up his pedigree! This calf