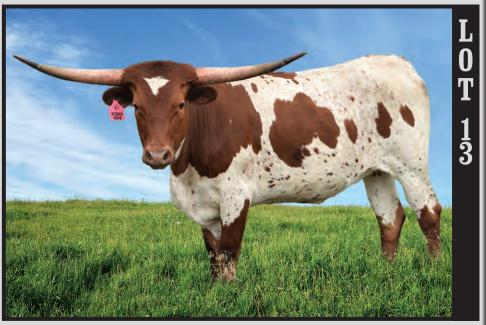

713-303-9714 ★ gillilandranch@gmail.com

Lots: 46,75

Sherese and Rex Glendenning / Glendenning Farms

972-978-0424 ★ sherese@glendenningfarms.com

Lots: 13,47

Sandy and Kent Harrell / Harrell Ranch

918-625-1351 ★ kent@harrellranch.com

## TLBAA No. CI336657 P.H. No.: 110/21 DOB: 9/1/2021 GF KAREN WINN

Consigned by Sherese and Rex Glendenning / Glendenning Farms

GF BUCK WINN - SIRE

DRAG IRON - PATERNAL GRANDSIRE

RRR MISS RED ROSE – PATERNAL GRANDDAM

#### DC HEATHER

SANTEE CHEX PACIFIC HEATHER JHR SWEET PEA

BREEDING: Exposed to Ace Malloy RC from 6/08/23 to sale date.

**COMMENTS:** OCV'd. Karen Winn is the first Buck Winn daughter to be offered at a public sale! She is very special to us and has it all. Horns, deep body, excellent conformation, color, along with a great disposition. Karen has a stacked pedigree. Daughter of GF Buck Winn, who is touching 90"TTT, son of Drag Iron and out of a JP Rio Grande daughter, the lateral twisty horned 86.25"TTT RRR Miss Red Rose. On the maternal side she goes to Top Caliber and the 100"TTT RM Miss Kitty. This is a complete heifer for any program. She is bred to GF Ace Malloy who goes to the 106"TTT Cowboy Tuff Chex on top, and the 91"TTT GF Awesome Yates cow on the bottom. Take her home and build a program around this gorgeous heifer. Horn measurements will be announced at sale time.