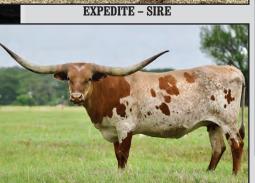

#### **EXPEDITE**

HORSESHOE J INNOVATE

#### JAGUAR CHEX

COWBOY TUFF CHEX
BL MONICA SUE
BL LADY GRATE 982

DRAG IRON

#### **BWANA CHEX**

BL SAFARI SUE

#### **BL JUNGLE GIRL**

COWBOY TUFF CHEX **BL JOSEY TUFF**BL RIO JOSEY 887

**BREEDING:** Exposed to HL Jango from 12/10/23 to 3/10/24.

**COMMENTS:** OCV'd. Juno is a Jaguar Chex out of a daughter of Bwana. She has a lot of color and beautiful conformation! A calf out of her and Jango could be wild colored.