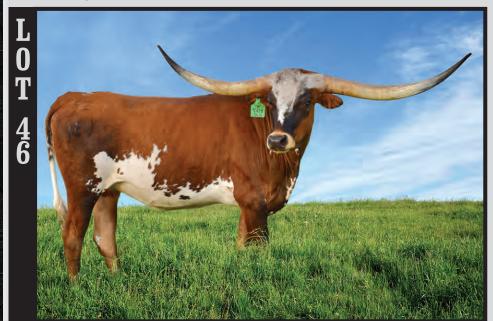

713-303-9714 ★ gillilandranch@gmail.com

Lots: 46,75

Sherese and Rex Glendenning / Glendenning Farms

972-978-0424 ★ sherese@glendenningfarms.com

Lots: 13,47

Sandy and Kent Harrell / Harrell Ranch

918-625-1351 ★ kent@harrellranch.com

### SILVER NICKLE TLBAA No. CI326726 P.H. No.: 197 DOB: 12/10/2019

Consigned by Charlene and Mark Gilliland / Gilliland Ranch, LLC

COWBOY CHEX CV COWBOY CASANOVA SMOKY ROAN

CV CALL OF DUTY

**MAXIMUS ST** FL RIO MAXINE RIALITO CHIC ST

HUNTS COMMAND RESPECT **BOOT HEEL 45** HAYSEED

SD MONEY

J.R. GRAND SLAM MS. TWENTY GRAND ROUNDUP'S TWENTY GRAND

**BREEDING:** Exposed to PCC Cactus Jack from 10/15/23 to 12/03/23; Confirmed bred by ultrasound on 1/3/24.

**COMMENTS:** OCV'd. Johne's negative; This is a very nice Call Of Duty daughter that is over 75" at 4.1 years old and projects into the high 80's. Both her sire and dam are in their mid-80's. She predictably calves every year and raises a nice calf. The best news is that she is confirmed bred to PCC Cactus Jack (87"TTT @3.1y), the 2023 Herdsman Legends Grand Champion and the 2023 Horn Showcase Ultimate bull. That should be an outcross that produces an outstanding calf in the fall of 2024. Go to www.gillilandranch.com for updated information.

CV CALL OF DUTY - SIRE-86"

COWBOY CASANOVA--86" - PATERNAL GRANDSIRE

FL RIO MAXINE - PATERNAL GRANDAM

JR GRAND SLAM - MATERNAL GREAT GRANDSIRE

HCR - MATERNAL GREAT GRANDSIRE