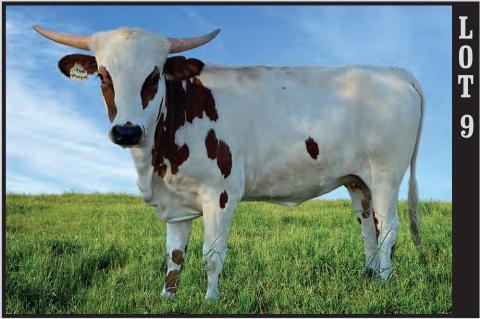

ifty-Fifty BCB heifer. Fifty-Fifty BCB has sired more 100" daughters than any other bull. In 2023 he sold 36 offspring totaling over \$540k! This means she is also double bred Poco Lady BL, one of the best females in the breed! I have her dam and granddam. She is exposed to PCC Dark Dust, PCC Dark Knight x PCC Miracles Dust. He is a true black bull that was 76.75" at 24 months. More info at holycowlonghorns.com.



POCO LADY BL - MATERNAL / PATERNAL SIDE



DUNN LUCKY DICE - SIRE'S PATERNAL SISTER



PCC DARK DUST - SERVICE SIRE



JH DARK KNIGHT - SERVICE SIRE'S SIRE



PCC DAZZLE DOLL - SERVICE SIRE GRANDDAM

Consigned by Jennifer and Dale Hunt / Rockin H Longhorns



DH PLAYBOY - SIRE



COWBOY TUFF CHEX - GRANDSIRE





BIG RED HR - GRANDSIRE



EOT OUTBACK RANGERETTE - GREAT GRANDAM



COWBOY CHEX **COWBOY TUFF CHEX** 

BL RIO CATCHIT **DH PLAYBOY** 

M ARROW THE BOSS DH REDS TEMPTATION M ARROW RED ROBIN

J.R. GRAND SLAM

BIG RED HR

LLL ROSEMARY

REDS RANGERETTE HCL

JP RIO GRANDE HL RIO'S RANGERETTE **EOT OUTBACK RANGERETTE** 

BREEDING: Not exposed.

**COMMENTS:** OCV'd. DH Panda has a pedigree full of twist, and look at the curl already starting on this young heifer!! This heifer is super special, look at the thickness she has, look at the depth of rib and the hip. With her flash and thickness she will be very competitive on the futurity circuit. She is a granddaughter to the longest bull in the breed, Cowboy Tuff Chex, granddaughter to DH Reds Temptation, that cow has produced three 90 inch daughters for us. Then she has LLL Rosemary and Rangerette on the bottom s