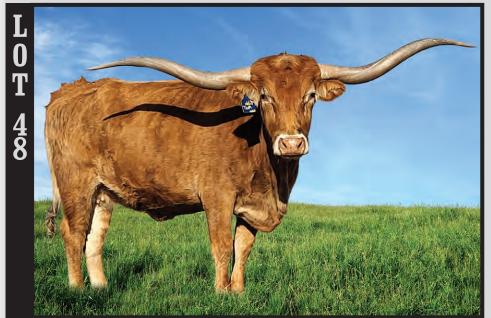

817-905-7994  $\star$  beckmd7@yahoo.com Lots: 8,16,22,24,26,36,48,60,69,81

Cindy Bolen / Bolen Longhorns

936-639-6590 ★ info@bolenlonghorns.com

Lots: 37,78

**Cold Copper Ranch** 

512-785-3071 ★ kali@coldcoppercommodities.com

# WHISKEY BUG HCL TLBAA No. CI343782 P.H. No.: 10/22 DOB: 5/1/2022

Consigned by Brandi and Mikeal Beck / Holy Cow Longhorns

BANDERA CHEX

FIFTY-FIFTY BCB

RINGALING BCB

WHISKEY BENT BCB

WORKING MAN CHEX

QUEEN BEE BCB

585 YELLOW JACKET

BANDERA CHEX

FIFTY-FIFTY BCB

RINGALING BCB

**BEDBUG BCB** 

WORKING MAN CHEX

BUG BITE BCB

COOPERS CRITTER

**BREEDING:** Exposed to PCC Dark Dust from 11/1/23 to 3/1/24.

**COMMENTS:** OCV'd. Here is a double bred Fifty-Fifty BCB heifer. Fifty-Fifty BCB has sired more 100" daughters than any other bull. In 2023 he sold 36 offspring totaling over \$540k! This means she is also double bred Poco Lady BL, one of the best females in the breed! I have her dam and granddam. She is exposed to PCC Dark Dust, PCC Dark Knight x PCC Miracles Dust. He is a true black bull that was 76.75" at 24 months. More info at holycowlonghorns.com.

POCO LADY BL - MATERNAL / PATERNAL SIDE

DUNN LUCKY DICE - SIRE'S PATERNAL SISTER

PCC DARK DUST - SERVICE SIRE

JH DARK KNIGHT - SERVICE SIRE'S SIRE

PCC DAZZLE DOLL - SERVICE SIRE GRANDDAM

Consigned by Jennifer and Dale Hunt / Rockin H Longhorns