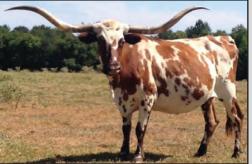

### TLBAA No. CI314234 P.H. No.: 732 DOB: 5/31/2017 PACIFIC STARS & STRIPES

Consigned by Andrea and Mac Siller / Siller Land & Longhorns

**HELM'S ACE - SIRE** 

PACIFIC JUBILATION - DAM

**TOP CALIBER - MATERNAL GRANDSIRE** 

#### PACIFIC JUBILATION

THE SHADOW SHADOW JUBILEE GMR 1182

**BREEDING:** Bull calf at side born 10/17/23 by Patriot HR. Exposed to MC Hangin' Tuff from 10/23/23 to 12/29/23.

**COMMENTS:** OCV'd. Here is your chance to buy one of the prettiest cows. Stars and Stripes showcases the type of offspring Helm's Ace produces, but in this case I give the bottom side of her pedigree the lion's share of the credit. That bottom half brings in the 88" Top Caliber and the upper 90" Shadow Jubilee. Those two animals were, for a time, the longest horned bull and cow respectively in the breed. The mating of Top Caliber and Shadow Jubilee produced Pacific Jubilation, who measures 88" TTT on a huge rack of total horn. Stars and Stripes herself measures 88" TTT and will be well over 90" at maturity. Stars and Stripes has a gentle disposition and is easy to work. We are retaining her 2022 heifer who has a huge, correct body and a ton of early horn growth. I will transfer 2 conventional MC Hangin Tuff straws to the winning bidder if she was not bred.