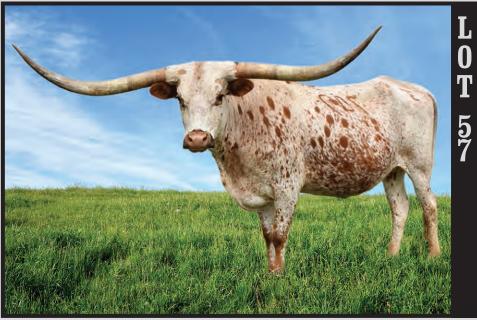

Lots: 4

Plain Dutch Partnership / Dinwiddie/Beijl

580-812-2436 ★ josh.plaindirtfarmservice@gmail.com

Lots: 57

Kristy and Jarrad Ramsey / Ramsey Longhorns

214-202-0089 ★ kristy@tebc.co

Lots: 77

Martina and Donna Robeson / Robeson Ranch

### TLBAA No. CI314234 P.H. No.: 732 DOB: 5/31/2017 PACIFIC STARS & STRIPES

Consigned by Andrea and Mac Siller / Siller Land & Longhorns

**HELM'S ACE - SIRE** 

PACIFIC JUBILATION - DAM

**TOP CALIBER - MATERNAL GRANDSIRE** 

SHADOW JUBILEE - MATERNAL GRANDDAM

PATRIOT HR - SIRE OF CALF AT SIDE

THE ACE

### TEMPTATION'S THE ACE

LAMB'S TEMPTATION

### **HELM'S ACE**

WIREGRASS PHENOMENON WIREGRASS LAURA

HORSE HEAD HEART STOPPER

HUNTS COMMAND RESPECT

TOP CALIBER

HASHBROWN

#### PACIFIC JUBILATION

THE SHADOW SHADOW JUBILEE GMR 1182

**BREEDING:** Bull calf at side born 10/17/23 by Patriot HR. Exposed to MC Hangin' Tuff from 10/23/23 to 12/29/23.

**COMMENTS:** OCV'd. Here is your chance to buy one of the prettiest cows. Stars and Stripes showcases the type of offspring Helm's Ace produces, but in this case I give the bottom side of her pedigree the lion's share of the credit. That bottom half brings in the 88" Top Caliber and the upper 90" Shadow Jubilee. Those two animals were, for a time, the longest horned bull and cow respectively in the breed. The mating of Top Caliber and Shadow Jubilee produced Pacific Jubilation, who measures 88" TTT on a huge rack of total horn. Stars and Stripes herself measures 88" TTT and will be well over 90" at maturity. Stars and Stripes has a gentle disposition and is easy to work. We are retaining her 2022 heifer who has a huge, correct body and a ton of early horn growth. I will transfer 2 conventional MC Hangin Tuff straws to the winning bidder if she was not bred.