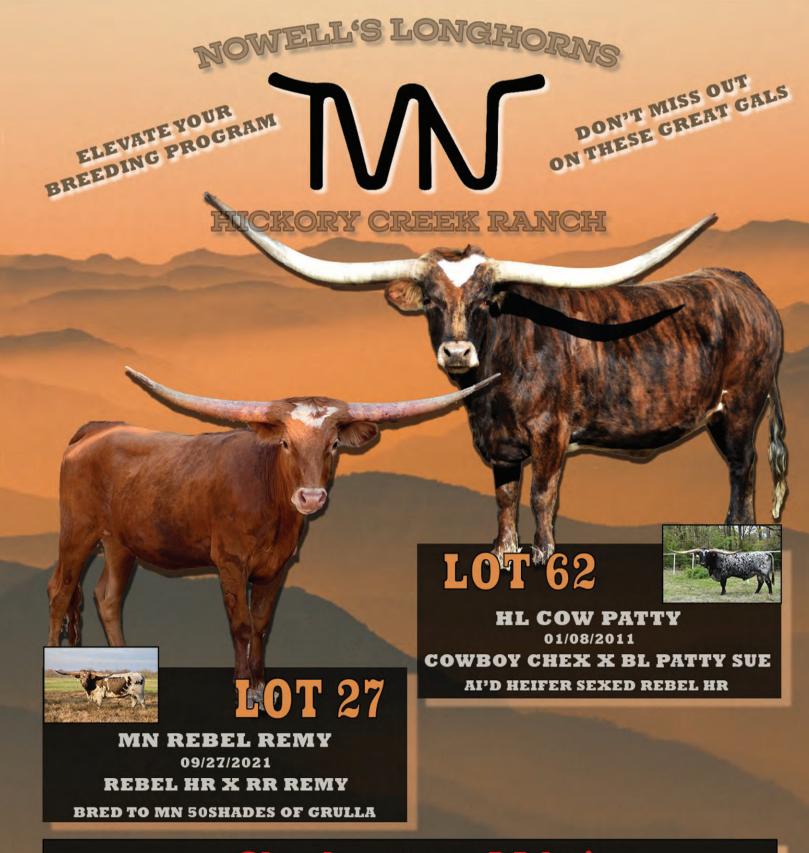

### TLBAA No. CAI338409 P.H. No.: 166 DOB: 9/27/2021 MN REBELS REMY

Consigned by Hickory Creek Ranch / Nowell's Longhorns

REBEL HR - SIRE

RR REMY - DAM

BRED TO MN 50SHADES OF GRULLA

BCR MAGIC ROSE - MATERNAL SISTER

JOAQUIN SAM CHEX 708 BL SADIE

RR REMY

PPF GUN MAKER
PPF MIMOSA
GF SCARLET

**BREEDING:** Exposed to MN 50Shades of Grulla from 5/31/23 to 9/23/23.

**COMMENTS:** OCV'd. This is a promising young heifer, combining great genetics from top animals in the industry. Correctly built with a calm disposition and lots of horn. She measured 58.5" in September 2023. On top of that she is bred to an outstanding young son of AF Gun Slinger in the dream color (silver) Grulla.

# HL MIMOSA MORNING TLBAA No. CI342382 P.H. No.: 47/22 DOB: 9/12/2022

Consigned by Elizabeth and Bill Hudson / Hudson Longhorns

DRAG IRON

401K

HORSESHOE J IMPORTANT

**HL HEADS UP** 

COWBOY TUFF CHEX HL TUFF'S STARDOM WS SUN STAR

COWBOY CHEX HL RED BARON

BL PATTY SUE

**HL MAGNOLIA** 

JP GRAND-CONNECTION HL RANGER'S WILDFIRE WD LADY RANGER 9/139

**BREEDING:** Not exposed.

**COMMENTS:** OCV'd. Wanting to consign an elite caliber heifer this young HL Heads Up daughter is sure to please. She has 4 of the top producing cows that ever graced the pastures at Hudson Longhorns in her pedigree. With the likes of Horseshoe J Important, WS Sun Star, BL Patty Sue and WD Lady Ranger - this little gal is not only a genetic powerhouse, but has the color, body and horn to strengthen anyone's program! Not turning 2 until September - she has a tremendously bright future! Current measurement announced at sale time. Sells unexposed.

HL HEAD OVER HEELS - PATERNAL HALF SISTER

HL ADORED - PATERNAL HALF SISTER

HL POKER ANNIE - PATERNAL HALF SISTE

HL FIREWORKS - DAM'S HALF SISTER

HL COW PATTY - MATERNAL GRANDSIRE'S FULL SISTER