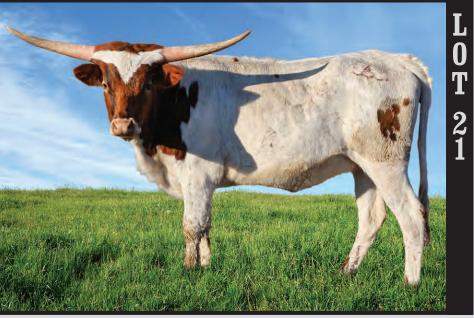

VICTORY

**BWANA CHEX** 

PEACEMAKER 44

**BL SAFARI SUE** 

**NIGHT SAFARI BL833** 

**EXPEDITE** 

JAGUAR CHEX

BL MONICA SUE

**BL LACI J 955** 

**EXPEDITE** 

BL LADY X

BL SHADY LADY

**BREEDING:** Exposed to HL Jango from 12/10/23 to 3/10/24.

**COMMENTS:** OCV'd. Love these Bwana daughters! Color, conformation and beautiful horn shapes. What a nice cross on Jango. It will be fun to see what this cross produces.



**BWANA CHEX- SIRE** 



BL LADY X - MATERNAL GRANDDAM



HL JANGO- SERVICE SIRE



BL SAFARI SUE – PATERNAL GRANDDAM



DRAG IRON - PATERNAL GRANDSIRE

**Consigned by Rumor and Dustin Artherton** 



OHL PIXIE'S PRINCESS - DAM



CV CASANOVAS MAGNUM - MATERNAL GRANDSIRE



DH TROUBADOUR - SIRE



DH PLAYBOY - PATERNAL GRANDSIRE



DH ROWDY'S LADYBUG - PATERNAL GRANDDAM



COWBOY TUFF CHEX

DH PLAYBOY

DH REDS TEMPTATION

DH TROUBADOUR

ROWDY HR DH ROWDYS LADYBUG **BL LOVE BUG 878** 

CV COWBOY CASANOVA

CV CASANOVAS MAGNUM

HUBBELLS RIO TAFFY III

**OHL PIXIE'S PRINCESS** 

IRON MIKE ST

PIXIE ST

BLACK DIAMOND ST

**BREEDING:** TBA

**COMMENTS:** OCV'd. Here is a beautiful young heifer with a great looking horn set and body. She's out of the beautiful rolling horn, blue roan, OHL Pixie's Princess 81.375" TTT, a CV Casanovas Magnum (96.125" TTT) by Pixie ST daughter. That gives you Iron Mike ST and Black Diamond ST. Sire being DH Troubadour, a DH Playboy and DH Rowdy's Ladybug 82.25" TTT, putting Rowdy HR and Cowboy Tuff Chex in there. She's going to brindle in and be a wonderful looking young cow! Horn measurement and breeding to be announced at sale!

#