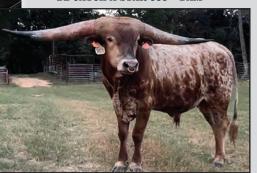

# Siller Land & Longhorns

Det #45

### TLBAA No. CI314234 P.H. No.: 732 DOB: 5/31/2017 PACIFIC STARS & STRIPES

Consigned by Andrea and Mac Siller / Siller Land & Longhorns

**HELM'S ACE - SIRE** 

PACIFIC JUBILATION - DAM

**TOP CALIBER - MATERNAL GRANDSIRE** 

SHADOW JUBILEE - MATERNAL GRANDDAM

PATRIOT HR - SIRE OF CALF AT SIDE

THE ACE

### TEMPTATION'S THE ACE

LAMB'S TEMPTATION

### **HELM'S ACE**

WIREGRASS PHENOMENON WIREGRASS LAURA

HORSE HEAD HEART STOPPER

HUNTS COMMAND RESPECT

TOP CALIBER

HASHBROWN

#### PACIFIC JUBILATION

THE SHADOW SHADOW JUBILEE GMR 1182

**BREEDING:** Bull calf at side born 10/17/23 by Patriot HR. Exposed to MC Hangin' Tuff from 10/23/23 to 12/29/23.

**COMMENTS:** OCV'd. Here is your chance to buy one of the prettiest cows. Stars and Stripes showcases the type of offspring Helm's Ace produces, but in this case I give the bottom side of her pedigree the lion's share of the credit. That bottom half brings in the 88" Top Caliber and the upper 90" Shadow Jubilee. Those two animals were, for a time, the longest horned bull and cow respectively in the breed. The mating of Top Caliber and Shadow Jubilee produced Pacific Jubilation, who measures 88" TTT on a huge rack of total horn. Stars and Stripes herself measures 88" TTT and will be well over 90" at maturity. Stars and Stripes has a gentle disposition and is easy to work. We are retaining her 2022 heifer who has a huge, correct body and a ton of early horn growth. I will transfer 2 conventional MC Hangin Tuff straws to the winning bidder if she was not bred.