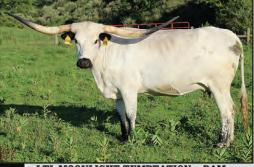

A VIXEN

**BREEDING:** Exposed to M7 Grate Iron from 1/7/24 to 04/01/24.

**COMMENTS:** OCV'd. Big bodied, well bred heifer with good feet and flat lateral horn with motion. Easy working and quiet heifer. Dam 89" TTT. Sister mid-80's, Sire 92" TTT, paternal sister 105" TTT. Lots of horn in this family. She is exposed to M7 Grate Iron. He is a 63 inch 19 month old son of a Bwana on Rebel daughter. This calf will double up on some of the top cows in the industry.



ECR FOXY MEDLEY - DAM



BCR TRUMPETTE - MATERNAL SISTER



RR HARPER - DAM TO CALF'S SIRE



BCR CHANTILLY LACE - PATERNAL GRANDSIRE OFFSPRING



M7 GRATE IRON - SIRE TO CALF IN UTERO

# TLBAA No. CI341692 P.H. No.: 202 DOB: 3/4/2022 LTL TIPSY TEMPTATION 006 Consigned by Savanna Smith / Leonard New River Ranch



ELFEGO - SIRE



LTL MOONLIGHT TEMPTATION - DAM



JESTER - PATERNAL GRANDDAM



DH MIDNIGHT TEMPTATION - MATERNAL GRANDDAM



DH MIDNIGHT TEMPTATION'S SON - LTL BLUE STREAK



SNAKEBITE

#### SADDLEHORN

DIAMOND MOLLY

#### **ELFEGO**

WINCHESTER 465/9

#### **JESTER**

JUJU

**AUSTIN TEXA 260** 

#### WS VINDICATOR

WS SUN STAR

#### LTL MOONLIGHT TEMPTATION

HIDALGO CHEX DH MIDNIGHT TEMPTATION DH TEMPTRESS

**BREEDING:** Not exposed.

**COMMENTS:** OCV'd. This is our first time attending the Texoma Spring Classic and we wanted to offer something LTL raised that you may not get a lot of out this way. Black and white daughter of Elfego (Saddlehorn X Jester) and LTL Moonlight Temptation (2019 WS Vindicator X DH Midnight Temptation daughter). Her dam is half sibling to HL Double Barrel son, LTL Blue Strea