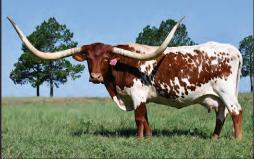

OR'S KIM

SHARPSHOOTER 542

CONCEALED WEAPON

HORSESHOE J EXAMPLE

WS MIDNIGHT ROSE

JULIO'S THUNDER

WS MIDNIGHT

JAMOCA.

**BREEDING:** Exposed to Hubbell's Butch Cassidy from 6/25/23 to 9/1/23; HL Higher Ground from 12/1/23 to 3/1/24.

**COMMENTS:** OCV'd. Look at the size of this big bodied female!! She has many greats in her pedigree. On the top side you have Rowdy HR and the Legendary LLL Rosemary cow and on the bottom you have Concealed Weapon, the 100 plus inch Horseshoe J Example cow, WS Midnight, Jamoca, Tari Graves and her dam WS Midnight Rose all wrapped into one animal!!!! She sells bred to Hubbell's Butch Cassidy - this will bring the 100 inch BL Rio Catchit, the 90 plus inch Hubbell's Rioana Van Horne and the 90 plus inch Texana Van Horn all to the calf.



ROWDY HR - SIRE



WS MIDNIGHT ROSE - DAM



LLL ROSEMARY - GRANDDAM



CONCEALED WEAPON - GRANDSIRE



HUBBELL'S BUTCH CASSIDY - SERVICE SIRE

# TLBAA No. CI297028 P.H. No.: 6/14 DOB: 6/22/2014 HL RIO DELUGE

Consigned by Brandi and Mikeal Beck / Holy Cow Longhorns



WHISKEY DELUGE - DAUGHTER



FIRETRUCK BCR - SERVICE SIRE



RR HARPER - SERVICE SIRE'S DAM



**DUSTY DELUGE - DAUGHTER** 



SWAGGER BCB - SERVICE SIRE'S SIRE



**GUNMAN** J.R. GRAND SLAM

J.R. SEQUENTIAL

JP RIO GRANDE

LAMB'S POWER PLAY

TX W LUCKY LADY

TX W ROSE BUD

TORO NEGRO

COOPER'S TORO

COOPER'S IMPRISSIVE SIS

**585 DELUGE** 

DIEGO'S UNLIMITED

JOEY GIRL R-G

JOEY'S JUBLIE

**BREEDING:** Exposed to Firetruck BCR from 5/6/23 to 9/25/23.

**COMMENTS:** OCV'd. Here is a beautiful, brindle daughter of JP Rio Grande. Her dam was a