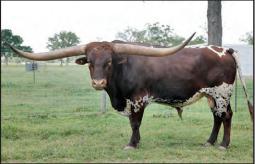

# BRING STACKED GENETICS TO YOUR PROGRAM! HORNS, COLOR & CONFORMATION.

DOB: 6/6/2017 • DRAG IRON X RRR MISS RED ROSE 105

Rev & Cherese Glendenning (972) 978-0424 • WWW GLENDENNINGFARMS COM

BREEDING EXCELLENCE ALONG THE SHAWNEE TRAIL SINCE 1984 