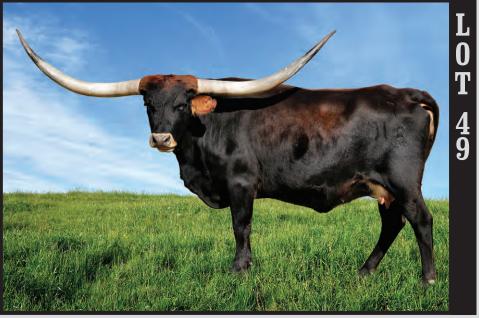

gree, its easy to see where she gets it. There are many greats in here, including Field Of Pearls, Tempter, and WS Jamakizm. Easy fleshing cow that is always first to the feed. She was blood test bred to JH Lightning In A Bottle. He is a son of JH Rural Safari Son and out of a big cow going back to Poco Lady BL. This calf will possess some amazing genetics. More info at holycowlonghorns.com.



JH LIGHTNING IN A BOTTLE - SERVICE SIRE



JH RURAL SAFRI SON - SERVICE SIRE'S SIRE



JH POCO SUN - SERVICE SIRE'S DAM



TIBB CHICK - PATERNAL SISTER



TIBBY FREE - PATERNAL SISTER

Consigned by Suzanne and Bill Torkildsen / Bull Creek Longhorns



LEAH LEIGH – DAM



DAKOTA BCR - BULL CALF



BCR OCEANIA - 2022 DAUGHTER



TRUE TEXAN BCR - BULL CALF



TURN IT LOOSE BCR - SIRE TO CALF IN UTERO



PEACEMAKER 44

### **COWBOY CHEX**

BL POCO BUENO

### SANTEE CHEX

COACH

### BL AWSOME BLOSSUM

CREEKMORE'S AWSOME

DIAMOND W PAY CASH

#### ZD KELLY

DELTA URSULA

#### **LEAH LEIGH**

SAFARI B 1759 VIKKI FEISTY LEIGH CF2 DAY'S MISS MISCHIEF

**BREEDING:** Bull calf at side by Trued Up BCR. Exposed to Turn It Loose BCR from 11/28/23 to 4/1/24.

**COMMENTS:** OCV'd. Leila is a wonderful producer of bulls and heifers. She is an easy keeper and passes that on to her offspring. She has good feet and udder. She is easy going. She currently measures over 82". She sells with a beautiful brindle blonde bull calf sired by Trued Up that is a herd sire prospect. Leila is exposed to our young bull, Turn it Loose BCR giving you ECR Houston Tari cow (the dam to True to Tradition). He also brings in