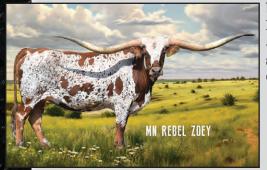

### TLBAA No. CAI338409 P.H. No.: 166 DOB: 9/27/2021 MN REBELS REMY

Consigned by Hickory Creek Ranch / Nowell's Longhorns

REBEL HR - SIRE

RR REMY - DAM

BRED TO MN 50SHADES OF GRULLA

BCR MAGIC ROSE - MATERNAL SISTER

MN REBEL ZOEY - PATERNAL SISTER

**HUNTS COMMAND RESPECT** 

WF COMMANDO

CHOPSTICK

REBEL HR

J.R. GRAND SLAM

HR SLAM'S ROSE

LLL ROSEMARY

JOAQUIN SAM CHEX 708 BL SADIE

RR REMY

PPF GUN MAKER
PPF MIMOSA
GF SCARLET

**BREEDING:** Exposed to MN 50Shades of Grulla from 5/31/23 to 9/23/23.

**COMMENTS:** OCV'd. This is a promising young heifer, combining great genetics from top animals in the industry. Correctly built with a calm disposition and lots of horn. She measured 58.5" in September 2023. On top of that she is bred to an outstanding young son of AF Gun Slinger in the dream color (silver) Grulla.