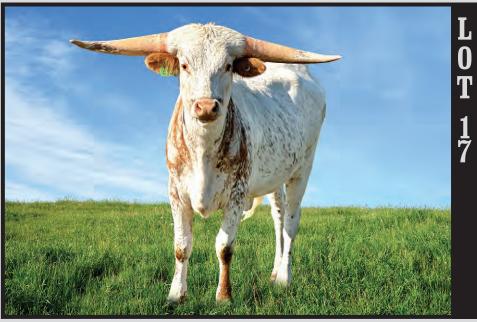

This brings in Coach, Poco Lady BL, the start of the Monika line, and BL Rio Catchit!! Her dam is a black, over 100" total horn cow and a great milker. This heifer is deep in the flank and squared off. She will be a soggy brood cow with great horn for years of production. She is open for your up and coming young bull. More info at holycowlonghorns.com.



POCO LADY BL - PATERNAL SIDE



BL RIO CATCHIT - PATERNAL SIDE



TIARA BCB - PATERNAL SISTER



M7 MONIKA'S LADY - PATERNAL SISTER



CASH AND APPLAUSE - PATERNAL SISTER

### TLBAA No. CI341234 P.H. No.: 16/2 DOB: 4/23/2022 DCT MAG'S DARLIN

Consigned by Chris Hesse / DCT Cattle



DH HIRED HAND - SERVICE SIRE



CV CASANOVA'S MAGNUM - SIRE



BL SPECKLED DARLIN - DAM



ALL IN BCB - MATERNAL GRANDSIRE



MIDNIGHT DARLIN RCC - GRANDDAM



COWBOY CHEX

#### CV COWBOY CASANOVA

SMOKY ROAN

CV CASANOVAS MAGNUM

JP RIO GRANDE

**HUBBELLS RIO TAFFY III** 

LCR TORREY'S ROAN TAFFY

FIFTY-FIFTY BCB

ALL IN BCB

RINGA DINGER

**BL SPECKLED DARLIN** 

CHANCE RCC

MIDNIGHT DARLIN' RCC

FICKLED FATES LADY

BREEDING: Exposed to DH Hired Hand from 12/5/23 to sale date.

**COMMENTS:** OCV'd. This beautiful roan heifer is one of our favorites. She's a big framed, flat horned, easy keeping heifer with eye catching color. Her sire is the 95", CV Casanova's Magnum - one of the great horn and color producers. Her dam is a tremendous young cow out of the legendary Midnight Darlin RCC and the amazing Fifty-Fifty BCB son, All In BCB. She's got a superb pedigree, and comes bred to hottest young bull in the breed, DH Hired Hand. This mating will