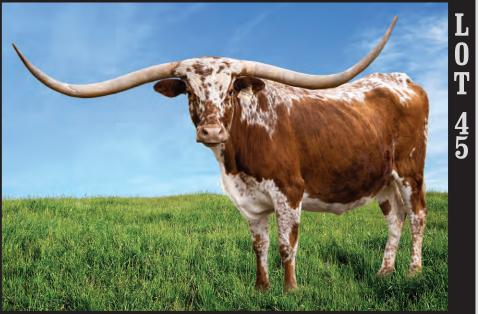

# Siller Land & Longhorns

Det #45

### TLBAA No. CI314234 P.H. No.: 732 DOB: 5/31/2017 PACIFIC STARS & STRIPES

Consigned by Andrea and Mac Siller / Siller Land & Longhorns

**HELM'S ACE - SIRE** 

PACIFIC JUBILATION - DAM

**TOP CALIBER - MATERNAL GRANDSIRE** 

SHADOW JUBILEE - MATERNAL GRANDDAM

PATRIOT HR - SIRE OF CALF AT SIDE

THE ACE

### TEMPTATION'S THE ACE

LAMB'S TEMPTATION

### **HELM'S ACE**

WIREGRASS PHENOMENON WIREGRASS LAURA

HORSE HEAD HEART STOPPER

HUNTS COMMAND RESPECT

TOP CALIBER

HASHBROWN

#### PACIFIC JUBILATION

THE SHADOW SHADOW JUBILEE GMR 1182

**BREEDING:** Bull calf at side born 10/17/23 by Patriot HR. Exposed to MC Hangin' Tuff from 10/23/23 to 12/29/23.

**COMMENTS:** OCV'd. Here is your chance to buy one of the prettiest cows. Stars and Stripes showcases the type of offspring Helm's Ace produces, but in this case I give the bottom side of her pedigree the lion's share of the credit. That bottom half brings in the 88" Top Caliber and the upper 90" Shadow Jubilee. Those two animals were, for a time, the longest horned bull and cow respectively in the breed. The mating of Top Caliber and Shadow Jubilee produced Pacific Jubilation, who measures 88" TTT on a huge rack of total horn. Stars and Stripes herself measures 88" TTT and will be well over 90" at maturity. Stars and Stripes has a gentle disposition and is easy to work. We are retaining her 2022 heifer who has a huge, correct body and a ton of early horn growth. I will transfer 2 conventional MC Hangin Tuff straws to the winning bidder if she was not bred.