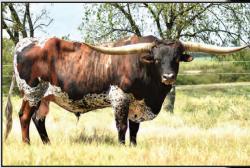

### TLBAA No. CI314234 P.H. No.: 732 DOB: 5/31/2017 PACIFIC STARS & STRIPES

Consigned by Andrea and Mac Siller / Siller Land & Longhorns

**HELM'S ACE - SIRE** 

PACIFIC JUBILATION - DAM

**TOP CALIBER - MATERNAL GRANDSIRE** 

#### PACIFIC JUBILATION

THE SHADOW SHADOW JUBILEE GMR 1182

**BREEDING:** Bull calf at side born 10/17/23 by Patriot HR. Exposed to MC Hangin' Tuff from 10/23/23 to 12/29/23.

**COMMENTS:** OCV'd. Here is your chance to buy one of the prettiest cows. Stars and Stripes showcases the type of offspring Helm's Ace produces, but in this case I give the bottom side of her pedigree the lion's share of the credit. That bottom half brings in the 88" Top Caliber and the upper 90" Shadow Jubilee. Those two animals were, for a time, the longest horned bull and cow respectively in the breed. The mating of Top Caliber and Shadow Jubilee produced Pacific Jubilation, who measures 88" TTT on a huge rack of total horn. Stars and Stripes herself measures 88" TTT and will be well over 90" at maturity. Stars and Stripes has a gentle disposition and is easy to work. We are retaining her 2022 heifer who has a huge, correct body and a ton of early horn growth. I will transfer 2 conventional MC Hangin Tuff straws to the winning bidder if she was not bred.