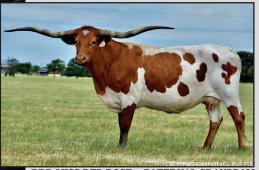

# Siller Land & Longhorns

Det #45

# PACIFIC STARS & STRIPES

DOB: 5/31/2017 HELM'S ACE X PACIFIC JUBILATION EXPOSED TO M.C. HANGIN' TUFF FROM 10/23/2023 TO 12/29/2023 IF SHE'S NOT BRED, WINNING BIDDER WILL RECEIVE TWO M.C. HANGIN' TUFF CONVENTIONAL STRAWS