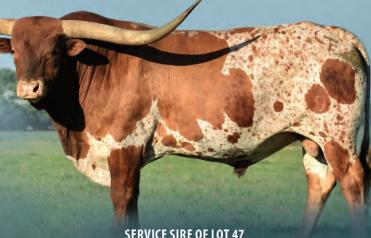

## TLBAA No. CI336657 P.H. No.: 110/21 DOB: 9/1/2021 GF KAREN WINN

Consigned by Sherese and Rex Glendenning / Glendenning Farms

GF BUCK WINN - SIRE

DRAG IRON - PATERNAL GRANDSIRE

RRR MISS RED ROSE – PATERNAL GRANDDAM

GF ACE MALLOY RC - SERVICE SIRE

RM MISS KITTY - MATERNAL GREAT GRANDDAM

WS JAMAKIZM

#### DC HEATHER

SANTEE CHEX PACIFIC HEATHER JHR SWEET PEA

BREEDING: Exposed to Ace Malloy RC from 6/08/23 to sale date.

**COMMENTS:** OCV'd. Karen Winn is the first Buck Winn daughter to be offered at a public sale! She is very special to us and has it all. Horns, deep body, excellent conformation, color, along with a great disposition. Karen has a stacked pedigree. Daughter of GF Buck Winn, who is touching 90"TTT, son of Drag Iron and out of a JP Rio Grande daughter, the lateral twisty horned 86.25"TTT RRR Miss Red Rose. On the maternal side she goes to Top Caliber and the 100"TTT RM Miss Kitty. This is a complete heifer for any program. She is bred to GF Ace Malloy who goes to the 106"TTT Cowboy Tuff Chex on top, and the 91"TTT GF Awesome Yates cow on the bottom. Take her home and build a program around this gorgeous heifer. Horn measurements will be announced at sale time.