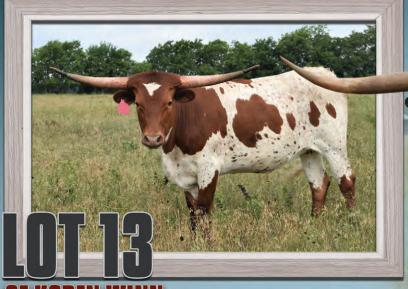

## TLBAA No. CI336657 P.H. No.: 110/21 DOB: 9/1/2021 GF KAREN WINN

Consigned by Sherese and Rex Glendenning / Glendenning Farms

GF BUCK WINN - SIRE

DRAG IRON - PATERNAL GRANDSIRE

RRR MISS RED ROSE – PATERNAL GRANDDAM

GF ACE MALLOY RC - SERVICE SIRE

RM MISS KITTY - MATERNAL GREAT GRANDDAM

WS JAMAKIZM

#### DRAG IRON

SHINING VICTORY

#### **GF BUCK WINN**

JP RIO GRANDE RRR MISS RED ROSE 105 S&LS SCARLET

TOP CALIBER

#### DILLON

RM MISS KITTY

#### DC HEATHER

SANTEE CHEX PACIFIC HEATHER JHR SWEET PEA

BREEDING: Exposed to Ace Malloy RC from 6/08/23 to sale date.

**COMMENTS:** OCV'd. Karen Winn is the first Buck Winn daughter to be offered at a public sale! She is very special to us and has it all. Horns, deep body, excellent conformation, color, along with a great disposition. Karen has a stacked pedigree. Daughter of GF Buck Winn, who is touching 90"TTT, son of Drag Iron and out of a JP Rio Grande daughter, the lateral twisty horned 86.25"TTT RRR Miss Red Rose. On the maternal side she goes to Top Caliber and the 100"TTT RM Miss Kitty. This is a complete heifer for any program. She is bred to GF Ace Malloy who goes to the 106"TTT Cowboy Tuff Chex on top, and the 91"TTT GF Awesome Yates cow on the bottom. Take her home and build a program around this gorgeous heifer. Horn measurements will be announced at sale time.