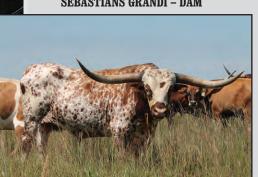

# TLBAA No. CI310526 P.H. No.: 709 DOB: 5/15/2017 GRANDROSE EOT

Consigned by Kit and Josh Dinwiddie & Mike Biejl

SE UNOSTOPABULL - SIRE

SEBASTIANS GRANDI - DAM

SEBASTIAN – MATERNAL GRANDSIRE

TABASCO'S LEZAWE - MATERNAL GREAT GRANDDAM

SWEETWATER BCB - SERVICE SIRE

BOOMERIFFIC JBM BOOMERO UNO

JBM MELBA LAMB

SE UNOSTOPABULL

ASOCL UNSTOPABULL CHEX

**KATHLEEN 44** 

**BRANDY MAZE** 

BOOMERANG C P

SEBASTIAN

TABASCO'S LEZAWE

**SEBASTIANS GRANDI 418** 

J.R. GRAND SLAM TLC GRANDI-ROSE J. R. ROSEBUD

**BREEDING:** Exposed to Sweetwater BCB 6/6/23 to 9/15/23. Confirmed bred to Sweetwater BCB.

**COMMENTS:** OCV'd. This cow, owned in partnership with MB Longhorns, is from a very elite family. Stacked horn pedigree, one of the most correct female family lines in the industry! If you're doing your homework, this cow adds Tabascos Lezawe & Sebastian to your herd that Mike & Debbie Bowman topped many sales with. Currently being exposed to Sweetwater BCB for her next calf.