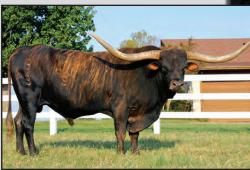

of hers by Sniper.

# ZD JAMADANS SAFARI LULU TLBAA No. CI307581 P.H. No.: 536 DOB: 8/1/2015

Consigned by Josh, Kit, & Sawyer Dinwiddie / Plain Dirt Farms



**SHADOWIZM** 

**WS JAMAKIZM** 

**JAMOCA** 

**ZD JAMADAN** 

COACH

RC SUN DANCER

RC FLAMENCO DANCER

FARLAP CHEX

SAFARI BL CHEX

NIGHT SAFARI BL833

SAFARI'S LULU BELL SRC

HOUSTON

WH LULU LAREDO

ST LAREDO JEWEL

**BREEDING:** Exposed to Sweetwater BCB from 6/6/23 to 9/15/23. Confirmed Bred to Sweetwater BCB.

**COMMENTS:** OCV'd. Here's a beautiful young tri-color brindle cow with a stacked pedigree that includes Jamakizm, Coach, and Safari BL Chex. Can't go wrong with those genetics. She is bred to Sweetwater BCB, who has a heifer offspring sale average of \$13.7K, for a spring 2024 calf.



SWEETWATER BCB - SERVICE SIRE



WS JAMAKIZM – PATERNAL GRANDSIRE



COACH - PATERNAL GREAT GRANDSIRE



SAFARI BL CHEX - MATERNAL GRANDSIRE



ZD JAMADAN - SIRE

Consigned by Pam and Bob Loomis / Loomis Ranch



M.C. HANGIN' TUFF – SIRE



BL SASSAFRAS - DAM



HL JANGO - SERVICE SIRE



FIFTY-FIFTY BCB - MATERNAL GRANDSIRE



BL SAFARI UP - MATERNAL GRANDDAM



**COWBOY CHEX** 

### **COWBOY TUFF CHEX**

BL RIO CATCHIT

### M.C. HANGIN' TUFF

CV COWBOY CASANOVA

### M.C. ROZALYN

M.C. ROSEBUD

### BANDERA CHEX

### FIFTY-FIFTY BCB

RINGALING BCB

### **BL SASSAFRAS**

COWBOY UP CHEX

### **BL SAFARI UP**

BL COACH SAFARI

**BREEDING:** Exposed to HL Jango from 12/10/23 to 3/10/24.

**COMMENTS:** OCV'd. This is a very pretty heifer! Her sire, M.C. Hangin' Tuff has done a tremendous job for us. Her dam has been a wonder