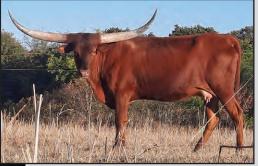

he top side you have Rowdy HR and the Legendary LLL Rosemary cow and on the bottom you have Concealed Weapon, the 100 plus inch Horseshoe J Example cow, WS Midnight, Jamoca, Tari Graves and her dam WS Midnight Rose all wrapped into one animal!!!! She sells bred to Hubbell's Butch Cassidy - this will bring the 100 inch BL Rio Catchit, the 90 plus inch Hubbell's Rioana Van Horne and the 90 plus inch Texana Van Horn all to the calf.



ROWDY HR - SIRE



WS MIDNIGHT ROSE - DAM



LLL ROSEMARY - GRANDDAM



CONCEALED WEAPON - GRANDSIRE



HUBBELL'S BUTCH CASSIDY - SERVICE SIRE

# TLBAA No. CI297028 P.H. No.: 6/14 DOB: 6/22/2014 HL RIO DELUGE

Consigned by Brandi and Mikeal Beck / Holy Cow Longhorns



WHISKEY DELUGE - DAUGHTER



FIRETRUCK BCR - SERVICE SIRE



RR HARPER - SERVICE SIRE'S DAM



**DUSTY DELUGE - DAUGHTER** 



SWAGGER BCB - SERVICE SIRE'S SIRE



**GUNMAN** J.R. GRAND SLAM

J.R. SEQUENTIAL

JP RIO GRANDE

LAMB'S POWER PLAY

TX W LUCKY LADY

TX W ROSE BUD

TORO NEGRO

COOPER'S TORO

COOPER'S IMPRISSIVE SIS

**585 DELUGE** 

DIEGO'S UNLIMITED

JOEY GIRL R-G

JOEY'S JUBLIE

**BREEDING:** Exposed to Firetruck BCR from 5/6/23 to 9/25/23.

**COMMENTS:** OCV'd. Here is a beautiful, brindle daughter of JP Rio Grande. Her dam was a producer for Hudson Longhorns for years. She has a daughter in this sale to show what she can produce. I have 2 daughters to replace her with. She has a deep body with rolling horns. She sells blood test bred to Firetruck BCR, Swagger BCB x RR Harper (over 100"). He is over 92" and throws colorful and correct calves. More info at holycowlongho