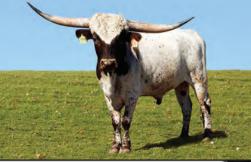

# DC GOLDEN ANGEL TLBAA No. CI311717 P.H. No.: 75 DOB: 12/23/2017

Consigned by Don Bartlett / D&C Ranch, LLC

SIRE - HIGH CALIBER SRC

DAM - BL KOKO PUFF

PATERNAL SIDE - TOP CALIBER

**SERVICE SIRE - BRASOS COWBOY 776** 

SERVICE SIRE'S DAM - MISS JULIETTE

HUNTS COMMAND RESPECT **TOP CALIBER** HASHBROWN

**HIGH CALIBER SRC** 

WS JAMAKIZM

**NN SARITA** NN REDEEMERS ROSE

J.R. GRAND SLAM

JP RIO GRANDE TX W LUCKY LADY

**BL KOKO PUFF 804** 

COACH

**BL KOKO SAFARI** NIGHT SAFARI BL833

**BREEDING:** Exposed to Brasos Cowboy 776 from 6-28-19 to sale

date.

**COMMENTS:** OCV. DC Golden Angel is a High Caliber SRC X BL Koko Puff 804. This pedigree takes you to Top Caliber, Hunts Command Respect, JP Rio Grande and Coach. Horn measurements will be updated during the coming months at dcranchlonghorns.com and at the sale. She has been exposed to Brasos Cowboy 776, a young grandson of Cowboy Tuff Chex and he has a 91 inch dam, Miss Juliette. She has eaten cubes out of our hands since she was old enough to eat cubes. Millennium Futurity eligible. D& C Ranch is proud to offer this quality heifer with strong genetics.