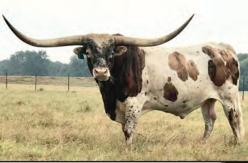

IRE - BRAZOS JULIO



PATERNAL SIDE - RR SWEET BRINDLE DUST



**MATERNAL SIDE - REBEL HR** 

# DC ROWDY'S ROYAL

**TLBAA No**. CI316659 **P.H. No**.: 825 **DOB**: 9/13/18

Consigned by Don Bartlett / D&C Ranch, LLC



GUNMAN J.R. GRAND SLAM J.R. SEQUENTIAL

**ROWDY HR** 

SHADOWIZM LLL ROSEMARY EOT SENSOR'S KIM

JP RIO GRANDE ZEUS EOT 9E5 BL CATCHIT

### **ZEUS'S CHELSEY EOT 354**

CADILLAC 55 CHELSEY EOT 034 EOT OUTBACK CHELSEY 785

### **BREEDING:** Not exposed.

**COMMENTS:** OCV. DC Rowdy's Royal is a daughter of 2017 and 2018 Ultimate Bull, Rowdy HR. Royal's dam is Zeus's Chelsey EOT 356. Horn measurements will be updated in the coming months at dcranclonghorns.com and at the sale. Millennium Futurity eligible. D & C Ranch is proud to offer this quality heifer with strong genetics.



SIRE - ROWDY HR



DAM - ZEUS'S CHELSEY EOT 354



PATERNAL SIDE - J.R. GRAND SLAM



PATERNAL SIDE - LLL ROSEMARY



**MATERNAL SIDE - ZEUS EOT 9E5** 

TLBAA No. CI313354 P.H. No.: 802 DOB: 1/24/2018

# **18 EV FANCY BELL**

Consigned by Cheryl & Fred Bryant / Elah Valley Longhorns

COWBOY CHEX COWBOY TUFF CHEX BL RIO CATCHIT TUFF'S TITAN MAXIMUS ST FL RIO MAXINE

RIALITO CHIC ST

J.R. GRAND SLAM **RENEGADE 19/5** R3 DEJA VU **RENEGADES BOOMERBOP 266** BOOMERANG C P **BOOMERBOP** 

CHERRY POP



BREEDING: Exposed to KCCI Chromed and EV Chisholm Touchdown.

**COMMENTS:** Here's one from our fancy Renegade line. Renegade's Boomerbop stamps every single calf just like this one. Brindle and flash is right here for you. Fancy Bell is sired by the Cowboy Tuff X FL Rio Maxine cross. She's got