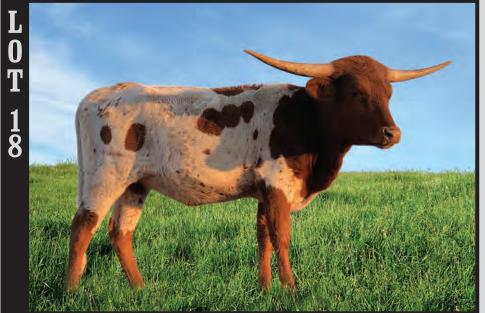

EMAKER 44

BANDERA CHEX

POCO LADY BL

**CASINO BANDITA BCB** 

WORKING MAN CHEX

**CASINO GAL** 

RIVERBOAT CASINO

**BREEDING:** Not exposed.

**COMMENTS:** OCV. This brindle heifer is on her way to 60" TTT at 24 months. She has the lateral horn to gain that TTT measurement. She combines Loomis and Bolen breeding. Her older sister has the same lateral horn. Her dam has 99" TH and her sire is over 80" TTT. Great all around heifer including disposition. Updated measurements at sale. holycowlonghorns.com.



SIRE - BOMBER CHEX 80



DAM - CASINO BANDITA BCB



FULL SISTER - BOMBSHELL BANDITA HCL



PATERNAL SIDE - BL PRETTY BOMER



**MATERNAL SIDE - BANDERA CHEX** 

### **KATES IDA RED**

TLBAA No. CI311539 P.H. No.: 802 DOB: 3/22/2018 Consigned by Kit & Josh Dinwiddie / Plain Dirt Farms



**GUNMAN** J.R. GRAND SLAM J.R. SEQUENTIAL

**BIG RED HR** 

SHADOWIZM

LLL ROSEMARY

EOT SENSOR'S KIM

J.R. GRAND SLAM JP RIO GRANDE

TX W LUCKY LADY

**SDR RIOS KATE** 

FANTOM CHEX

SDR KATHERINE

JP GRAND KATE

**BREEDING:** Exposed to Concealed Weapon from 11/22 to sale.

**COMMENTS:** OCV. One of the first big-time heifers to wear the Plain Dirt Farms brand. We couldn't be prouder to bring this outstanding female to town for our first consignment! A daughter of Big Red HR, full brother to the two year Ultimate Bull Rowdy HR. On the bottom she is a daughter of Rios Kate, a direct JP Rio Grande daughter. The icing on the cake... We will have this 50-inch 20-month-old safe in calf to the great Concealed Weapon by sale date!







DAM - SDR RIOS KATE



**MATERNAL SIDE - JP RIO GRANDE