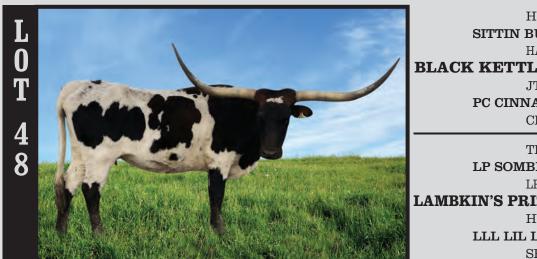

### KETTLE PRISM TLBAA No. CI291372 P.H. No.: 413 DOB: 4/28/14

Consigned by Gina & Dale Francisco / DG Longhorn Ranch

HUNTS COMMAND RESPECT SITTIN BULL HASHBROWN **BLACK KETTLE 81** JT CONQUEST PC CINNAMON SPICE **CINNAMON TWIST 2002** THE SHADOW

LP SOMBRAH LP TURBO'S LENA LAMBKIN'S PRIZE HUNTS MOST RESPECTED LLL LIL LAMBKIN SHOWBOAT'S LAMB

**BREEDING:** Exposed to DG Eclipse from 6/24/19 to 8/26/19. Blood test confirmed 12-8-19 for May calf.

**COMMENTS:** OCV. Want color and Black Kettle genetics? This is your cow. She is calm and an excellent mother. She is confirmed bred to our big black & white Tuff Chex grandson for what should be a futurity ready spring calf with body & color! We hadn't planned to sell her, but wanted to bring a quality cow to support the sale. She is negative Lepto and Johne's tested.