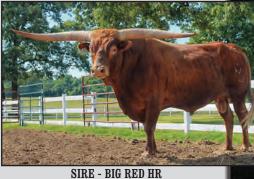

### **KATES IDA RED**

TLBAA No. CI311539 P.H. No.: 802 DOB: 3/22/2018 Consigned by Kit & Josh Dinwiddie / Plain Dirt Farms

**GUNMAN** J.R. GRAND SLAM J.R. SEQUENTIAL

**BIG RED HR** 

SHADOWIZM

LLL ROSEMARY

EOT SENSOR'S KIM

J.R. GRAND SLAM JP RIO GRANDE

TX W LUCKY LADY

**SDR RIOS KATE** 

FANTOM CHEX

SDR KATHERINE

JP GRAND KATE

**BREEDING:** Exposed to Concealed Weapon from 11/22 to sale.

**COMMENTS:** OCV. One of the first big-time heifers to wear the Plain Dirt Farms brand. We couldn't be prouder to bring this outstanding female to town for our first consignment! A daughter of Big Red HR, full brother to the two year Ultimate Bull Rowdy HR. On the bottom she is a daughter of Rios Kate, a direct JP Rio Grande daughter. The icing on the cake... We will have this 50-inch 20-month-old safe in calf to the great Concealed Weapon by sale date!