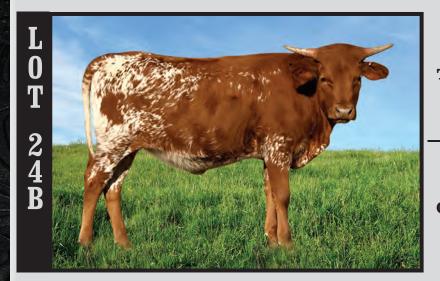

### **RJF QUEEN OF HEARTS**

KING OF CLUBS **RIVERFORK QUEEN OF CLUBS** HORSESHOE J ACCLAIM

**BREEDING:** Not exposed.

**COMMENTS:** OCV. Not exposed. This heifer comes from the top of our herd. Her dam is a Cowboy Tuff Chex (103") X Queen of Hearts (near 90") by All In BCB, which is a Fifty-Fifty BCB X Ringa Dinger bull that is almost 90" also. The breeding just doesn't get any better than this.

SIRE - ALL IN BCB

DAM - RJF QUEEN OF HEARTS

PATERNAL SIDE - FIFTY-FIFTY BCB

PATERNAL SIDE - RINGA DINGER

**MATERNAL SIDE - COWBOY TUFF CHEX** 