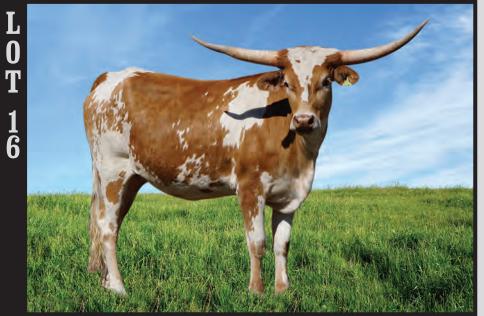

o. CI311843 P.H. No.: 85 DOB: 5/17/2018

# **JJ WHITE DOVE**

Consigned by Patti & Dave Pace / Circle Double J Ranch

JP RIO GRANDE ZEUS EOT 9E5 BL CATCHIT WONRACE EOT 5/15 MUJANDA EOT 13/7 RACIE EOT 250 RCR SEBASTIANS RACIE

> HUNTS COMMAND RESPECT SITTIN BULL HASHBROWN

### SITTIN DOVE

WATSON 201 OSCAR GALLOWAY **VV CAMELOT TWIST** BRINK KRISTY EAGLE



### BREEDING: Not exposed.

**COMMENTS:** OCV. Fast growing, big bodied heifer out of Sitting Dove (83"+) by Wonrace EOT from the always strong Bowman program. JJ White Dove brings twisty, lateral horn growth with JP Rio Grande influence on top and Sittin Bull on the bottom. More information available at www.circledoublej.com.

# DC GOLDEN ANGEL TLBAA No. CI311717 P.H. No.: 75 DOB: 12/23/2017

Consigned by Don Bartlett / D&C Ranch, LLC





SIRE - HIGH CALIBER SRC



DAM - BL KOKO PUFF



PATERNAL SIDE - TOP CALIBER



**SERVICE SIRE - BRASOS COWBOY 776** 



SERVICE SIRE'S DAM - MISS JULIETTE

HUNTS COMMAND RESPECT **TOP CALIBER** HASHBROWN

**HIGH CALIBER SRC** 

WS JAMAKIZM

**NN SARITA** NN REDEEMERS ROSE

J.R. GRAND SLAM

JP RIO GRANDE TX W LUCKY LADY

**BL KOKO PUFF 804** 

COACH

**BL KOKO SAFARI** NIGHT SAFARI BL833

**BREEDING:** Exposed to Brasos Cowboy 776 from 6-28-19 to sale

date.

**COMMENTS:** OCV. DC Golden Angel is a High Caliber SRC X BL Koko Puff 804. This pedigree takes you to Top Caliber, Hunts Command Respect, JP Rio Grande and Coach. Horn measurements will be updated during the coming months at dcranchlonghorns.com and at the sale. She has been exposed to Brasos Cowboy 776, a young grandson of Cowb