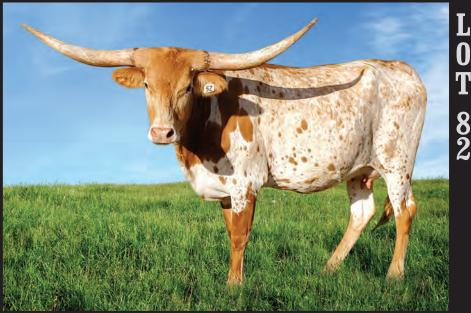

### MF OREO TLBAA No. CI320344 P.H. No.: 028 DOB: 2/12/2018 Consigned by Whitney & Kyle Mayden / Mayden Farms

MISTERIOUS

**BREEDING:** Exposed to DH Revival from 12/1/19 to sale date.

**COMMENTS:** OCV. Really clean, colorful b&w daughter by Outlaw Tuff Chex, an own son of Cowboy Tuff Chex X BL Rio Sweet. She is out of DH Platinum, a great producing, great milking female that is very twist horned. Take a look at this pedigree, the gene pool is deep in quality and foundation genetics. This heifer will complement your breeding program for years to come.