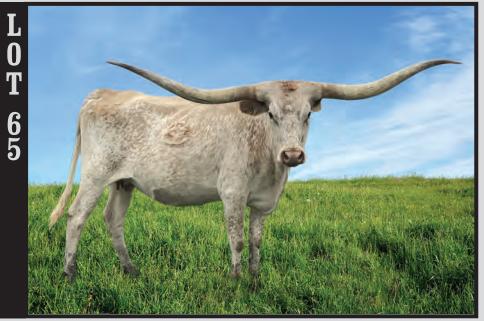

### **RJF QUEEN OF HEARTS**

KING OF CLUBS **RIVERFORK QUEEN OF CLUBS** HORSESHOE J ACCLAIM

**BREEDING:** Not exposed.

**COMMENTS:** OCV. Not exposed. This heifer comes from the top of our herd. Her dam is a Cowboy Tuff Chex (103") X Queen of Hearts (near 90") by All In BCB, which is a Fifty-Fifty BCB X Ringa Dinger bull that is almost 90" also. The breeding just doesn't get any better than this.

SIRE - ALL IN BCB

DAM - RJF QUEEN OF HEARTS

PATERNAL SIDE - FIFTY-FIFTY BCB

PATERNAL SIDE - RINGA DINGER

**MATERNAL SIDE - COWBOY TUFF CHEX** 