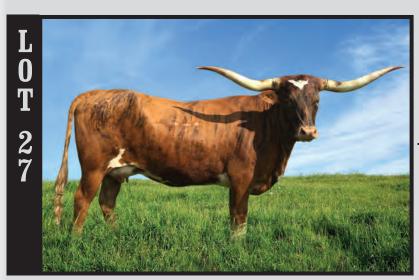

:** Exposed to SR Lexington 7118 from 03/22/19 to 03/15/20.

**COMMENTS:** OCV. SR Clout's Gibson 7119 is a big bodied, squared up heifer. She is the complete package – the three B's (Bone, Butt, depth of Body) along with horn and color. She is an example of what her sire has been consistently producing. She is sired by our brindle herd sire, SR Clout 466, the 2019 TLBAA Horn Showcase Get Of Sire Award winner, a TLBAA Horn Showcase TTT, Composite Bronze winner & Superior Award winner. She sells exposed to our junior herd sire, SR Lexington 7118 (a progeny with an 85.5" TTT and 98" TH dam SDR Rios Mist and a Cowboy Tuff Chex sire with 103.37 "TTT and 119.62" TH).

# HUBBELLS CATCH A GLEAM TLBAA NO. CI293516 P.H. NO.: 49 DOB: 5/4/2014

Consigned by Dale Metz & DeCarlo Noble / FHR Longhorns



PEACEMAKER 44 COWBOY CHEX BL POCO BUENO COWBOY CATCHIT CHEX JP RIO GRANDE BL RIO CATCHIT BL CATCHIT BL CATCHIT J.R. GRAND SLAM JP RIO GRANDE TX W LUCKY LADY

HUBBELLS RIO GLEAM WATSON 83 HUBBELLS MISS GLEAM DELTA GLEAM

**BREEDING:** Exposed to Hubbell's Jeremiah 29:11 from 01/19 to 06/19.

**COMMENTS:** OCV. Catch a Gleam is a beautiful, big bodied, tiger stripe brindle foundation cow with classic Longhorn twist. With her top-shelf pedigree, the probability of future stand-out calves is almost a certainty. As a bonus, she will have a calf at side out of Jeremiah 29:11, a multiple award winner who was 80.12" TTT before he was two-and-a-half. Bottom line, Gleam is a classic beauty; and her calf should prove to be a knockout.

# TLBAA No. C302941 P.H. No.: 16/5 DOB: 8/14/2015 BR TEJAS SHOO