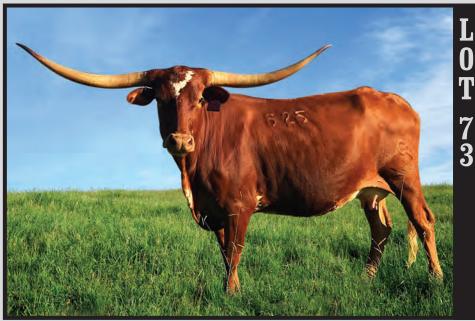

SERVICE SIRE - CORTEZ CHEX

MATERNAL SIDE - NIGHT SAFARI BL833

### TLBAA No. CI311725 P.H. No.: 89 DOB: 4/30/18 DC LUNA Consigned by Don Bartlett / D&C Ranch, LLC

**GUNMAN** J.R. GRAND SLAM

J.R. SEQUENTIAL

**ROWDY HR** 

SHADOWIZM

LLL ROSEMARY

EOT SENSOR'S KIM

JP RIO GRANDE FOX CHEX

BL FOXY LADY

**DH FOXY DOTTY** 

JP RIO GRANDE

**SDR RIOS DOTTY 2** 

DELTA DOTTY

**BREEDING:** Not exposed.

**COMMENTS:** OCV. Luna is a brindle daughter of 2017 and 2018 Ultimate Bull, Rowdy HR. Luna's dam is DH Foxy Dotty, raised by Dale Hunt. Horn measurements will be updated during the coming months at dcranchlonghorns.com and at the sale. Millennium Futurity eligible. D&C Ranch is proud to offer this quality heifer with strong genetics.

DAM - DH FOXY DOTTY

PATERNAL SIDE - J.R. GRAND SLAM

MATERNAL SIDE - SDR RIOS DOTTY 2

**MATERNAL SIDE - FOX CHEX** 