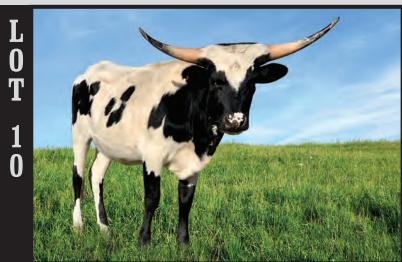

### MF OREO TLBAA No. CI320344 P.H. No.: 028 DOB: 2/12/2018 Consigned by Whitney & Kyle Mayden / Mayden Farms

MISTERIOUS

**BREEDING:** Exposed to DH Revival from 12/1/19 to sale date.

**COMMENTS:** OCV. Really clean, colorful b&w daughter by Outlaw Tuff Chex, an own son of Cowboy Tuff Chex X BL Rio Sweet. She is out of DH Platinum, a great producing, great milking female that is very twist horned. Take a look at this pedigree, the gene pool is deep in quality and foundation genetics. This heifer will complement your breeding program for years to come.