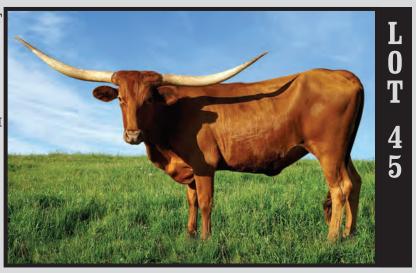

### CHISHOLM'S LEZAWE TLBAA No. CI288347 P.H. No.: 393 DOB: 9/15/2013

Consigned by Debbie & Roger Witham / Dreamcatcher Ranch

OVERLORD C P **BOOMERANG C P INDIAN GIRL 636** 

**CHISHOLM** 4

OVERLORD C P

**OVERLY FANCY** 

CK DONOVAN'S FANCY

OVERLORD C P **BOOMERANG C P** 

INDIAN GIRL 636

**LEZAWE EOT 8E2** 

TABASCO

**TABASCO'S LEZAWE** 

LETHAL ZAWE

**BREEDING:** Exposed to JH Ener-Chi from 07/2019 to 11/2019.

**COMMENTS:** OCV. Chisholm 4 has produced multiple 80" & 90" daughters; we think Chisholm's Lezawe might possibly be one of his best and regretfully cannot be genetically reproduced. PRO-DUCER! Not all cows possess this kind of magic. This beautiful 80" cow out of our matriarch, Lezawe EOT & Chisholm 4, predictably and consistently out produces herself. Are you looking for a cow that produces color, twist, conformation, horn and passes on a quiet disposition? Here she is! We are retaining 2 of her heifers as replacements (one with over 60" as a 2-yr.-old). Heavy bred for a spring calf by our amazing herd sire JH Ener-Chi, pulling in both Monica and Mazue bloodlines - can your hear cha-ching? This one hurts to sell.

SIRE - CHISHOLM 4

DAM - LEZAWE EOT 8E2

**HEIFER OFFSPRING** 

**HEIFER OFFSPRING** 

SERVICE SIRE - JH ENER-CHI