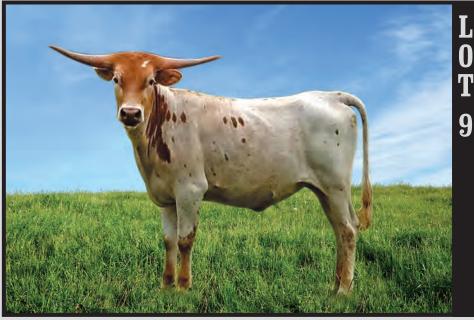

#### LADY RED BL214 TLBAA No. CI282917 P.H. No.: 214 DOB: 3/25/2012 Consigned by Pam & Bob Loomis / Loomis Ranch

<caption>

HUNTS EMPEROR HUNTS COMMAND RESPECT MISS RODEO AMERICA

**SAMSON 26** 

ROUNDUP FROSTY DIAMOND DIAMOND DUST 89

J.R. GRAND SLAM JP RIO GRANDE TX W LUCKY LADY

**BL LADY GRATE 982** 

VJ TOMMIE (aka UNLIMITED)

LADY MONIKA BL POCO LADY BL

**BREEDING:** Exposed to Cortez Chex from 11/9/19 to sale.

**COMMENTS:** OCV. This cow is hard to part with. She is 88 5/8" TTT and will be a 90" TTT cow very soon. Her dam, BL Lady Grate 982, is 91" TTT and one of our best. The Monika family has mostly heifers, so we have enough of this family to share some of the best. Her total horn is well over 100". We have not measured her total horn.

DAM - BL LADY GRATE 982

**SERVICE SIRE - CORTEZ CHEX** 

PATERNAL SIDE - HUNTS COMMAND RESPECT

MATERNAL SIDE - LADY MONIKA BL