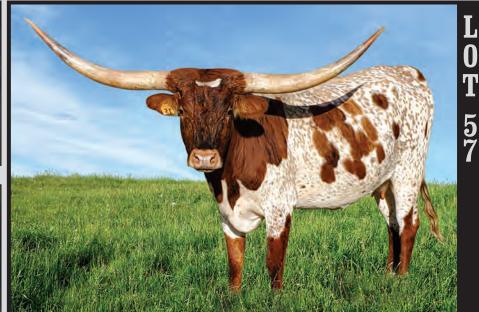

alf at side born 10/27/19 by Double Down BCB. Exposed to Platinum Chex from 12/1/19 to 3/1/20.

**COMMENTS:** OCV. This is a hard one to let go of. Sugar is so easy going, no trouble to work or move, huge milker, outstanding horn, sired by Fifty-Fifty, one of the hottest bulls going, out of a 5-time grand champion cow. Sugar has outstanding horn and has been a great provider for us!!! She will be bred back to Platinum Chex, a son of Cowboy Tuff Chex out of the 90 plus inch BL Lady Grate cow. This Fifty Fifty, Cowboy Tuff, BL Lady Grate cross should be huge!!!

DAM - SUGAR FIX BCB

DAUGHTER - SWEET TOOTH



**SERVICE SIRE - PLATINUM CHEX** 



SERVICE SIRE'S DAM - BL LADY GRATE 982

**BL LADY X** TLBAA No. CI308651 P.H. No.: 7815 DOB: 3/29/2017 Consigned by Pam & Bob Loomis / Loomis Ranch



COWBOY CHEX **COWBOY CATCHIT CHEX** BL RIO CATCHIT

**EXPEDITE** 

HUNTS MUTUAL RESPECT HORSESHOE J INNOVATE HORSESHOE J FOUNDATION

COWBOY CHEX **COWBOY TUFF CHEX** BL RIO CATCHIT

**BL SHADY LADY** 

FARLAP CHEX BL SAGE HEN 641 DOUBLE SAGE BL890

**BREEDING:** Heifer calf at side born 9/21/19 by Jaguar Chex. Exposed to Cortez Chex from 11/15/19 to 3/20/20.

**COMMENTS:** OCV. BL Lady's dam is out of Cowboy Tuff Chex and BL Sage Hen. Sage Hen is the youngest 80" TTT cow ever. This is your chance to put some of the best Butler genetics crossed with Tuff in your herd.







DAM-BL SHADY LADY



SERVICE SIRE - CORTEZ CHEX



MATERNAL SIDE - BL SAGE HEN 641



SIRE OF CALF - JAGUAR CHEX

### **DC POCO KNUT TLBAA NO.** CI286593 **P.H. NO.**: 6/13 **DOB**: 1/28/13

**Consigned by Janet Harma