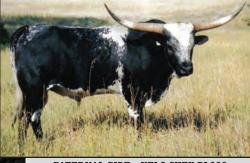

### CONCEALED WEAPON

HORSESHOE J EXAMPLE

**HORSESHOE J JUSTICE** 

FIELDER

FIELD TEST

OVERCLASSED

**BREEDING:** Not exposed.

**COMMENTS:** OCV. DH Justified has as stout a pedigree as you can get!! Her sire is a son of Cowboy Tuff Chex (longest horned bull in the breed) and out of the 90" BL Rio Blossum cow. On the bottom side, her dam is a half-sister to Horseshoe J Fancy Pants that produced the great Horseshoe J Important cow!!! Let this pretty young female go to work for you!!! Not exposed.

PATERNAL SIDE - COWBOY TUFF CHEX

PATERNAL SIDE - BL RIO BLOSSOM

PATERNAL SIDE - BL RIO CATCHIT

MATERNAL SIDE - HORSESHOE J EXAMPLE

MATERNAL SIDE - HORSESHOE J IMPORTANT