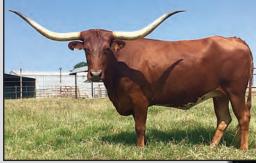

PATERNAL SIDE - RR SWEET BRINDLE DUST



**MATERNAL SIDE - REBEL HR** 

# DC ROWDY'S ROYAL

**TLBAA No**. CI316659 **P.H. No**.: 825 **DOB**: 9/13/18

Consigned by Don Bartlett / D&C Ranch, LLC



GUNMAN J.R. GRAND SLAM J.R. SEQUENTIAL

**ROWDY HR** 

SHADOWIZM LLL ROSEMARY EOT SENSOR'S KIM

JP RIO GRANDE ZEUS EOT 9E5 BL CATCHIT

### **ZEUS'S CHELSEY EOT 354**

CADILLAC 55 CHELSEY EOT 034 EOT OUTBACK CHELSEY 785

### **BREEDING:** Not exposed.

**COMMENTS:** OCV. DC Rowdy's Royal is a daughter of 2017 and 2018 Ultimate Bull, Rowdy HR. Royal's dam is Zeus's Chelsey EOT 356. Horn measurements will be updated in the coming months at dcranclonghorns.com and at the sale. Millennium Futurity eligible. D & C Ranch is proud to offer this quality heifer with strong genetics.



SIRE - ROWDY HR



DAM - ZEUS'S CHELSEY EOT 354



PATERNAL SIDE - J.R. GRAND SLAM



PATERNAL SIDE - LLL ROSEMARY



**MATERNAL SIDE - ZEUS EOT 9E5** 

TLBAA No. CI313354 P.H. No.: 802 DOB: 1/24/2018

# **18 EV FANCY BELL**

Consigned by Cheryl & Fred Bryant / Elah Valley Longhorns

COWBOY CHEX COWBOY TUFF CHEX BL RIO CATCHIT TUFF'S TITAN MAXIMUS ST FL RIO MAXINE

RIALITO CHIC ST

J.R. GRAND SLAM **RENEGADE 19/5** R3 DEJA VU **RENEGADES BOOMERBOP 266** BOOMERANG C P **BOOMERBOP** 

CHERRY POP



BREEDING: Exposed to KCCI Chromed and EV Chisholm Touchdown.

**COMMENTS:** Here's one from our fancy Renegade line. Renegade's Boomerbop stamps every single calf just like this one. Brindle and flash is right here for you. Fancy Bell is sired by the Cowboy Tuff X FL Rio Maxine cross. She's got a great body to her