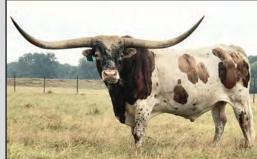

# TLBAA No. C302941 P.H. No.: 16/5 DOB: 8/14/2015 BR TEJAS SHOOTING STAR

**Consigned by Suzanne & Brian Brett / Brett Ranch** 

SIRE - TEJAS METEORITE

DAM - TEXANA SUPER SECRET

TEJAS STAR

TEJAS STAR

**TEJAS METEORITE** 

LEONIDAS

SUSANNA 117

SERVICE SIRE - BR CRACKER JACK

MATERNAL & PATERNAL SIDE - TEJAS STAR

PATERNAL SIDE - TEXANA TALLTELLER

LEONA

**BREEDING:** Exposed to BR Cracker Jack.

**COMMENTS:** OCV. Line bred Tejas Star granddaughter combined with strong Butler genetics. This girl has the hornset and head start to contest the 90" TTTT mark. She is exposed to BR Cracker Jack, who is on his way to high 90" TTT. This girl would be a good match for some Concealed Weapon genetics.