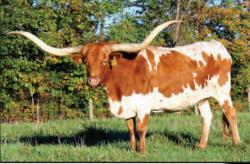

NGERETTE TLBAA No. CI297027 P.H. No.: 15/15 DOB: 4/30/2015

**Consigned by Mikeal Beck / Holy Cow Longhorns** 



**GUNMAN** J.R. GRAND SLAM J.R. SEQUENTIAL

**JP RIO GRANDE** 

LAMB'S POWER PLAY **TX W LUCKY LADY** TX W ROSE BUD

OVERLORD C P **BOOMERANG C P** INDIAN GIRL 636

#### EOT OUTBACK RANGERETTE

PHENOMENON JMC PHENOMENAL CUPCAKE HCR-CLASSY RANGERETTE

**BREEDING:** Exposed to Big Red HR from 1/1/19 to 5/25/19; Bushwacker Chex from 6/23/19 to 9/22/19.

**COMMENTS:** OCV. Here is a daughter of JP Rio Grande that goes back to Boomerang C P and Phenomenon on the bottom. Her dam is 86" TTT. She is over 70" TTT and 87" TH. She was exposed to Big Red HR, full brother to Rowdy HR. Her 2018 heifer, out of Big Red HR, has very laid back horn. Holycowlonghorns.com



SIRE - JP RIO GRANDE



DAM - EOT OUTBACK RANGERETTE



**SERVICE SIRE - BIG RED HR** 



SERVICE SIRE - BUSHWACKER CHEX



2018 HEIFER BY BIG RED HR

### TLBAA No. CI285176 P.H. No.: 59/12 DOB: 10/15/2012 HL JUST SPECTACULAR

Consigned by Don Bartlett / D&C Ranch LLC



SIRE - KC JUST RESPECT



DAM - BL PATTY SUE



**SERVICE SIRE - ROWDY HR** 



HALF SISTER - HL COW PATTY



**MATERNAL SIDE - BL FARLAP'S PEGGY SUE** 



HUNTS COMMAND RESPECT HUNTS DEMANDS RESPECT HUNTS BLACK BEAUTY

KC JUST RESPECT

**OVERHEAD K.C. JAZZMIN** K.C. PIZZAZZ

J.R. GRAND SLAM JP RIO GRANDE TX W LUCKY LADY

**BL PATTY SUE** 

FARLAP CHEX **BL FARLAPS PEGGY SUE** JMC PHENOMENAL PEGGY SUE

**BREEDING:** Exposed to Rowdy HR from 10/6/19 to sale date.

**COMMENTS:** OCV. HL Just Spectacular is half sister to the \$6,500 cow HL Cow Pa