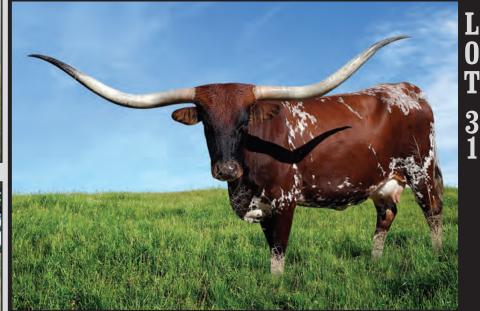

/2015

Consigned by Glenda & Kurt Twining / Silver T Ranch



J.R. GRAND SLAM JP RIO GRANDE TX W LUCKY LADY **HL LINCOLN** SITTIN BULL JBM SITTIN DELUGE 585 DELUGE J.R. GRAND SLAM MAXIMUS ST MAXI CONFETTI **7LS BRINDLE MAX** SUNDANCE KID 700 **7LS SUNBURN** 

MISS TWISTY

**BREEDING:** Exposed to CV Call of Duty from 06/1/19 to sale.

**COMMENTS:** OCV. Clearly one of the strongest pedigrees we own. Sittin Bull, Rio Grande, HL Lincoln, Maximus, Cowboy Casanova to name a few. Tremendous conformation and beautiful horn set. Bred back to CV Call Of Duty, four-time Horn Showcase champion, 84.5" TTT / 107.5" TH, for a great calf. Bid in confidence with a 100% money back guarantee.

TLBAA No. CI282913 P.H. No.: 267 DOB: 9/23/2012 BL RIO SAMMIE

**Consigned by Pam & Bob Loomis / Loomis Ranch** 









DAM - BL RIO MONIKA 715

HUNTS EMPEROR HUNTS COMMAND RESPECT MISS RODEO AMERICA

**SAMSON 26** 

ROUNDUP FROSTY DIAMOND **DIAMOND DUST 89** 

J.R. GRAND SLAM JP RIO GRANDE TX W LUCKY LADY

**BL RIO MONIKA 715** 

VJ TOMMIE (aka UNLIMITED)

LADY MONIKA BL POCO LADY BL

**BREEDING:** Heifer calf at side born 11/01/19 by Bwana Chex. Exposed to Cortez Chex from 11/15/19 to 3/26/20.

**COMMENTS:** OCV. BL Rio Sammie is 82 5/8" TTT. Her dam, BL Rio Monika 715, is a full sister to BL Lady Grate who is 91" TTT and one of our best. We have several daughters of hers and wanted to bring some cows from the heart of our herd. She has a beautiful Bwana Chex heifer at side calved 11/1/19.



**SERVICE SIRE - CORTEZ CHEX** 



CALF AT SIDE SIRE - BWANA CHEX

### ATR RED'S WHITE & BLUE TLBAA No. CI