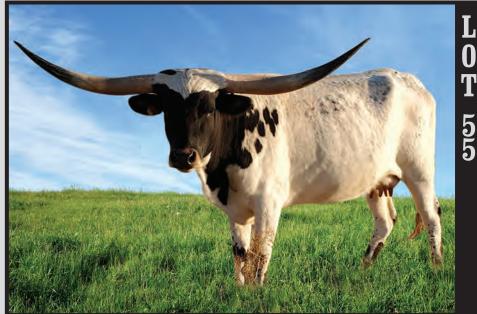

### LOT 1 - SEMEN LOT Consigned by Pam & Bob Loomis / Loomis Ranch

<image>

Cowboy Tuff Chex (top right) - 2 Straws Cowboy Catchit Chex (top left) - 2 Straws Cowboy Up Chex (bottom) - 1 Straw

Buyer pays shipping. Semen is located at Reproduction Enterprises, Stillwater, OK