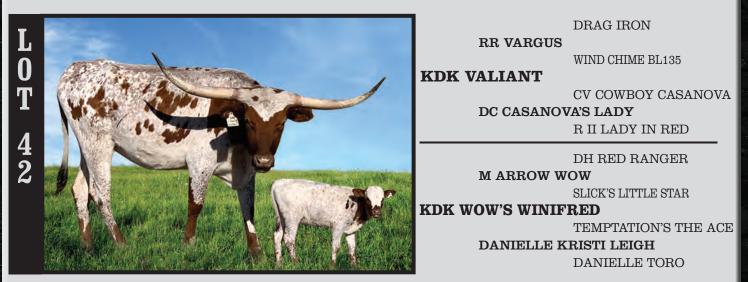

### KDK VALIANT'S TIRAMISU TLBAA No. CI307029 P.H. No.: 732 DOB: 3/23/2017

Consigned by Sandy & Kent Harrell / Harrell Ranch

**BREEDING:** Bull calf at side born 9/13/19 by Rebel HR. Exposed to Rebel HR from 11/18/19 to 3/27/20.

**COMMENTS:** OCV. This colorful young cow is clean top and bottom with horns that are beginning to turn out. Her pedigree includes Drag Iron, CV Cowboy Casanova, DH Red Ranger and M Arrow Wow. She sells with her 2019 Rebel HR bull calf at side and is bred back the same way for a fall 2020 calf.