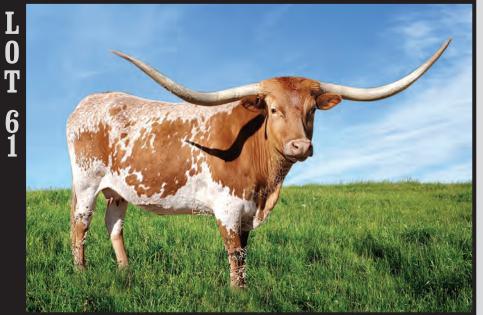

# **BL LITTLE BIT TUFF**

TLBAA No. CI308632 P.H. No.: 7861 DOB: 5/23/2017

Consigned by Pam & Bob Loomis / Loomis Ranch

PEACEMAKER 44 COWBOY CHEX BL POCO BUENO

**COWBOY TUFF CHEX** 

JP RIO GRANDE

BL RIO CATCHIT

BL CATCHIT

JP RIO GRANDE RED RIVER CHEX 791

HUBBELLS BLACK BEAUTY

**BL SAFARI LITTLE BIT 286** 

PEACEMAKER 44

**BL SAFARI SUE** 

NIGHT SAFARI BL833

**BREEDING:** Heifer calf at side born 9/20/19 by Jaguar Chex. Exposed to Cortez Chex from 11/15/19 to 3/20/20.

**COMMENTS:** OCV. This is the 4th generation of the Night Safari family. This family of cattle have done so much for our herd. Enjoy her!

DAM - BL SAFARI LITTLE BIT 286

SIRE CALF AT SIDE - JAUGUAR CHEX

SERVICE SIRE - CORTEZ CHEX

MATERNAL SIDE - NIGHT SAFARI BL833