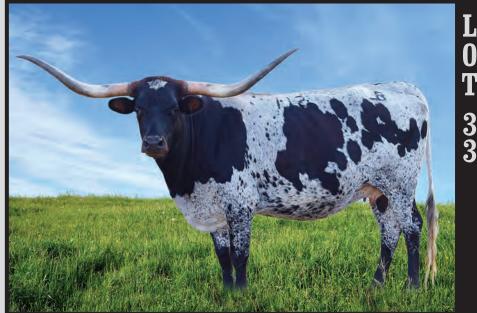

9 VIKKI FEISTY LEIGH CF2 DAY'S MISS MISCHIEF

**BREEDING:** Exposed to Brasos Cowboy 776 from 12/06/19 to 3/27/20.

**COMMENTS:** OCV. ATR Red's White & Blue is a daughter of Big Red HR X Angelica Jane Leigh. Horn measurements will be updated during the coming months at dcranchlonghorns.com and at the sale. She has been exposed to Brasos Cowboy 776, a young grandson of Cowboy Tuff Chex and he has a 91" dam Miss Juliette. Millennium Futurity eligible. D&C Ranch is proud to offer this quality heifer with strong genetics.



SIRE - BIG RED HR



DAM - ANJELICA JANE LEIGH



**SERVICE SIRE - BRASOS COWBOY 776** 



SERVICE SIRE'S DAM - MISS JULIETTE



PATERNAL SIDE - LLL ROSEMARY

TLBAA No. CI297164 P.H. No.: 511 DOB: 4/18/2015 BL DRIZZLE Consigned by Toni & Larry Stegemoller / TL Longhorns



PEACEMAKER 44 COWBOY CHEX BL POCO BUENO

**COWBOY TUFF CHEX** 

JP RIO GRANDE **BL RIO CATCHIT** BL CATCHIT

J.R. GRAND SLAM JP RIO GRANDE TX W LUCKY LADY

BL RIO GIZZY 933

QUILL HUBBELLS BLACK BEAUTY HUBBELLS QUEEN OF HEARTS

**BREEDING:** Exposed to Bwana Chex from 3/1/2019 to sale date.

**COMMENTS:** OCV. This sweet daughter of Cowboy Tuff Chex has given us two great heifers. She is a young, gentle cow from Pam & Bob Loomis' breeding program. Easy to work, calves easily, will eat out of your hand, and is a great mother that takes great care of her babies.



**SIRE - COWBOY TUFF CHEX** 



DAM - BL RIO GIZZY 933



SERVICE SIRE - BWANA CHEX



**MATERNAL SIDE - JP RIO GRANDE** 



**PATERNAL SIDE - BL RIO CATCHIT** 

## HUBBELLS QUEEN CATCHIT TLBAA No. CI298984 P.H. No.: 514 DOB: 5/