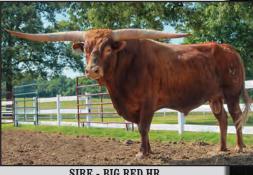

### **KATES IDA RED**

TLBAA No. CI311539 P.H. No.: 802 DOB: 3/22/2018 Consigned by Kit & Josh Dinwiddie / Plain Dirt Farms

**GUNMAN** J.R. GRAND SLAM J.R. SEQUENTIAL

**BIG RED HR** 

SHADOWIZM

LLL ROSEMARY

EOT SENSOR'S KIM

J.R. GRAND SLAM JP RIO GRANDE

TX W LUCKY LADY

**SDR RIOS KATE** 

FANTOM CHEX

SDR KATHERINE

JP GRAND KATE

**BREEDING:** Exposed to Concealed Weapon from 11/22 to sale.

**COMMENTS:** OCV. One of the first big-time heifers to wear the Plain Dirt Farms brand. We couldn't be prouder to bring this outstanding female to town for our first consignment! A daughter of Big Red HR, full brother to the two year Ultimate Bull Rowdy HR. On the bottom she is a daughter of Rios Kate, a direct JP Rio Grande daughter. The icing on the cake... We will have this 50-inch 20-month-old safe in calf to the great Concealed Weapon by sale date!