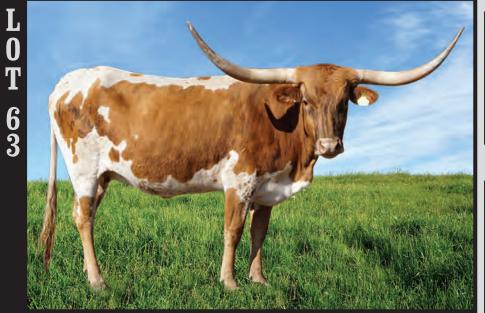

# TLBAA No. pending P.H. No.: 648 DOB: 6/4/18 ALL HEARTS CDC

Consigned by Christina & Chris Clark / Circle Double C Ranch

**BANDERA CHEX** FIFTY-FIFTY BCB **RINGALING BCB** 

**ALL IN BCB** 

RUTLEDGE'S DINGER **RINGA DINGER** GF HALEY HITTER

COWBOY CHEX

**COWBOY TUFF CHEX** BL RIO CATCHIT

### **RJF QUEEN OF HEARTS**

KING OF CLUBS **RIVERFORK QUEEN OF CLUBS** HORSESHOE J ACCLAIM

**BREEDING:** Not exposed.

**COMMENTS:** OCV. Not exposed. This heifer comes from the top of our herd. Her dam is a Cowboy Tuff Chex (103") X Queen of Hearts (near 90") by All In BCB, which is a Fifty-Fifty BCB X Ringa Dinger bull that is almost 90" also. The breeding just doesn't get any better than this.

SIRE - ALL IN BCB

DAM - RJF QUEEN OF HEARTS

PATERNAL SIDE - FIFTY-FIFTY BCB

PATERNAL SIDE - RINGA DINGER

**MATERNAL SIDE - COWBOY TUFF CHEX** 