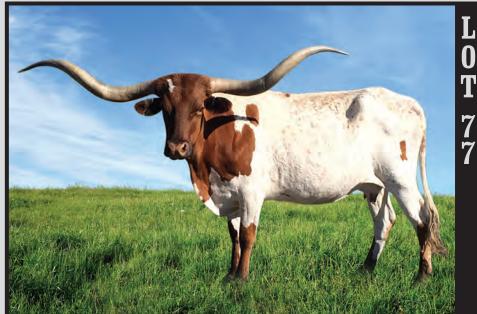

# JJ GRANDE LATTE TLBAA No. CI311844 P.H. No.: 83 DOB: 4/13/18

Consigned by Patti & Dave Pace / Circle Double J Ranch

JP RIO GRANDE **BETCHA A GRANDE 721** SDR BETCHA I CAN **EL GRANDE LADY** 

> KING WHISPER WD WHISPERS LADY RULER GMR 1084-4

**BREEDING:** Not exposed.

**COMMENTS:** OCV. A big bodied young heifer out of El Grande Lady (77"+) by a beautiful JP Rio Grande son, Grand Osage EOT (80"+). Her dam is a heifer machine, bringing five heifers in a row like clockwork each year. A great opportunity to get proven producer genetics for your herd. More information available at www.circledoublej.com.