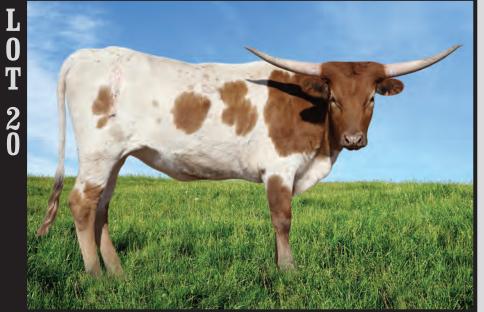

### Mikeal Beck / Holy Cow Longhorns

817-905-7994 ★ beckmd7@yahoo.com Lots: 9, 17, 22, 47, 69 **Suzanne & Brian Brett / Brett Ranch** 817-832-0006 ★ brettranch@yahoo.com **Lots: 20, 28, 41, 52, 67, 80** 

# **BR FROM THE GET GO**

TLBAA No. CI312940 P.H. No.: 6/8 DOB: 5/6/2018

Consigned by Suzanne & Brian Brett / Brett Ranch

SIRE - EXPEDITE

DAM - BL HONEY 437

COWBOY CHEX COWBOY CATCHIT CHEX BL RIO CATCHIT

EXPEDITE

HUNTS MUTUAL RESPECT HORSESHOE J INNOVATE HORSESHOE J FOUNDATION

JP RIO GRANDE SAFARI WARRIOR CHEX INDIAN SAFARI BL

**BL HONEY 437** 

VJ TOMMIE (aka UNLIMITED) **BL RED SAFARI** BL COACH SAFARI

**BREEDING:** Exposed to BR Cracker Jack from 10/8/19 to present.

**COMMENTS:** OCV. This heifer combines some of the best of Loomis' breeding. Expedite, Cowboy Catchit Chex, BL Coach Safari 2x, added to Hunts Commands Respect and Gunman. Exposed to BR Cracker Jack who is on pace to be an upper 90" TTT bull. He will add Lady Monika, Poco Lady and 91" TTT Jammin' Jenny. This girl adds genetic horsepower to any herd and her calf has even more.

PATERNAL SIDE - COWBOY CATCHIT CHEX

MATERNAL SIDE - BL COACH SAFARI

SERVICE SIRE - BR CRACKER JACK