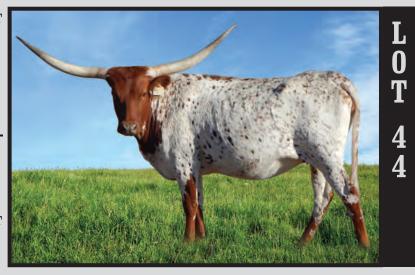

# 3P OVER THE HOLIDAY TLBAA No. CTI315328 P.H. No.: 183 DOB: 12/25/2018

Consigned by Rhonda & Don Poe / 3 P Longhorn Ranch

LL SHOWDOWN HORSESHOE J SHOWSENSE HORSESHOE J SENSIBLE

**BREEDING:** Not exposed.

**COMMENTS:** OCV. This beautiful yearling heifer was carefully planned by taking proven genetics from Fifty-Fifty BCB and crossing on J S Overdrive daughters. This cross is predicted to produce beautiful twist, fertility, body, with the femininity that Fifty-Fifty has proven to add to his daughters. Her dam, Over The Top, is on her way to 85" TTT. This genetic cross is proven, with many amazing females on their way to 90". Do your research and don't pass on adding this genetic goldmine to your herd!