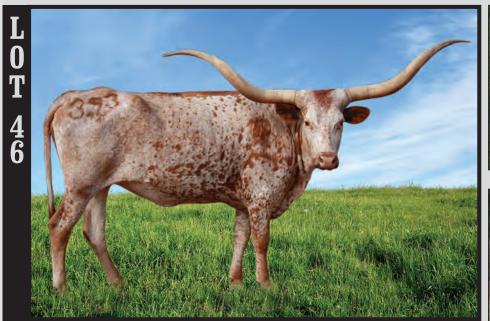

### CHISHOLM'S LEZAWE TLBAA No. CI288347 P.H. No.: 393 DOB: 9/15/2013

Consigned by Debbie & Roger Witham / Dreamcatcher Ranch

OVERLORD C P **BOOMERANG C P INDIAN GIRL 636** 

**CHISHOLM** 4

OVERLORD C P

**OVERLY FANCY** 

CK DONOVAN'S FANCY

OVERLORD C P **BOOMERANG C P** 

INDIAN GIRL 636

**LEZAWE EOT 8E2** 

TABASCO

**TABASCO'S LEZAWE** 

LETHAL ZAWE

**BREEDING:** Exposed to JH Ener-Chi from 07/2019 to 11/2019.

**COMMENTS:** OCV. Chisholm 4 has produced multiple 80" & 90" daughters; we think Chisholm's Lezawe might possibly be one of his best and regretfully cannot be genetically reproduced. PRO-DUCER! Not all cows possess this kind of magic. This beautiful 80" cow out of our matriarch, Lezawe EOT & Chisholm 4, predictably and consistently out produces herself. Are you looking for a cow that produces color, twist, conformation, horn and passes on a quiet disposition? Here she is! We are retaining 2 of her heifers as replacements (one with over 60" as a 2-yr.-old). Heavy bred for a spring calf by our amazing herd sire JH Ener-Chi, pulling in both Monica and Mazue bloodlines - can your hear cha-ching? This one hurts to sell.

SIRE - CHISHOLM 4

DAM - LEZAWE EOT 8E2

**HEIFER OFFSPRING** 

**HEIFER OFFSPRING** 

SERVICE SIRE - JH ENER-CHI