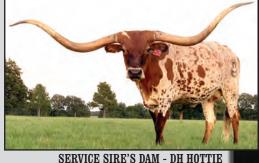

RANNIE

HORSESHOE J SHOW NUFF

**BREEDING:** Exposed to DH Concho from 6/1/19 to 10/1/19.

**COMMENTS:** OCV. Here is one to watch!!! DH Gun Powder N Lace is out of old school breeding at its finest. On the bottom side, her Dam was over 80 inches when that was unheard of. Her sire, Fifty-Fifty, is one of the top bulls in the industry!!! On 11/16/19 she was confirmed bred to DH Concho, a Rowdy HR son out of DH Hottie, our 90 inch TTT 5-year-old.

SERVICE SIRE'S SIRE - ROWDY HR

DAM - DBN GUN RANGIE

**SERVICE SIRE - DH CONCHO** 