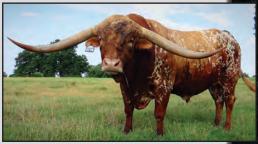

#### LADY RED BL214 TLBAA No. CI282917 P.H. No.: 214 DOB: 3/25/2012 Consigned by Pam & Bob Loomis / Loomis Ranch

<caption>

HUNTS EMPEROR HUNTS COMMAND RESPECT MISS RODEO AMERICA

**SAMSON 26** 

ROUNDUP FROSTY DIAMOND DIAMOND DUST 89

J.R. GRAND SLAM JP RIO GRANDE TX W LUCKY LADY

**BL LADY GRATE 982** 

VJ TOMMIE (aka UNLIMITED)

LADY MONIKA BL POCO LADY BL

**BREEDING:** Exposed to Cortez Chex from 11/9/19 to sale.

**COMMENTS:** OCV. This cow is hard to part with. She is 88 5/8" TTT and will be a 90" TTT cow very soon. Her dam, BL Lady Grate 982, is 91" TTT and one of our best. The Monika family has mostly heifers, so we have enough of this family to share some of the best. Her total horn is well over 100". We have not measured her total horn.

DAM - BL LADY GRATE 982

**SERVICE SIRE - CORTEZ CHEX** 

PATERNAL SIDE - HUNTS COMMAND RESPECT

MATERNAL SIDE - LADY MONIKA BL