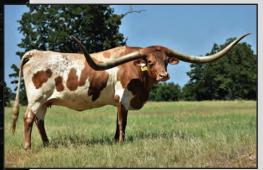

### TLBAA No. CI313786 P.H. No.: 832 DOB: 9/3/2018 BCR OREO 832 Consigned by Suzanne & Bill Torkildsen / Bull Creek Ranch

SWEET CHEX 783 RR SWEET BRINDLE DUST PPF FAIRY DUST

**RR SAFARI DUST** 

COWBOY UP CHEX BL INDIAN DANCER

**BL INDIAN GIRL** 

WF COMMANDO REBEL HR

HR SLAM'S ROSE

**RR HARPER** 

TURNING POINT

TURNING GUN GAL JD4 SOPHIA

**BREEDING:** Exposed to Brazos Julio from 1/1/20 to 3/15/19.

**COMMENTS:** OCV. Promising young heifer from the top of our 2018 heifer crop. Outstanding pedigree, great measurements, good natured, and easy to handle. Her dam measured 84.5" before fourth birthday. Exposed to our new young herd sire Brazos Julio. Follow her progress on www.bullcreeklonghorns.com.

SIRE - RR SAFARI DUST

DAM - RR HARPER

SERVICE SIRE - BRAZOS JULIO

PATERNAL SIDE - RR SWEET BRINDLE DUST

**MATERNAL SIDE - REBEL HR** 