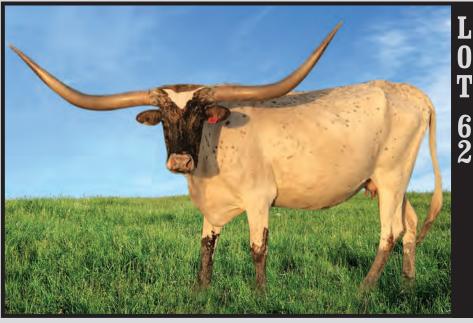

### **DH JUSTIFIED** TLBAA No. CI314009 P.H. No.: 81 DOB: 3/19/18 Consigned by Sherrill Caddel & Dale Hunt / Rockin' H Longhorns

COWBOY CHEX COWBOY TUFF CHEX BL RIO CATCHIT

**BUSHWACKER CHEX** 

JP RIO GRANDE

BL RIO BLOSSUM

BL AWSOME BLOSSUM

SHARPSHOOTER 542

### CONCEALED WEAPON

HORSESHOE J EXAMPLE

**HORSESHOE J JUSTICE** 

FIELDER

FIELD TEST

OVERCLASSED

**BREEDING:** Not exposed.

**COMMENTS:** OCV. DH Justified has as stout a pedigree as you can get!! Her sire is a son of Cowboy Tuff Chex (longest horned bull in the breed) and out of the 90" BL Rio Blossum cow. On the bottom side, her dam is a half-sister to Horseshoe J Fancy Pants that produced the great Horseshoe J Important cow!!! Let this pretty young female go to work for you!!! Not exposed.

PATERNAL SIDE - COWBOY TUFF CHEX

PATERNAL SIDE - BL RIO BLOSSOM

PATERNAL SIDE - BL RIO CATCHIT

MATERNAL SIDE - HORSESHOE J EXAMPLE

MATERNAL SIDE - HORSESHOE J IMPORTANT