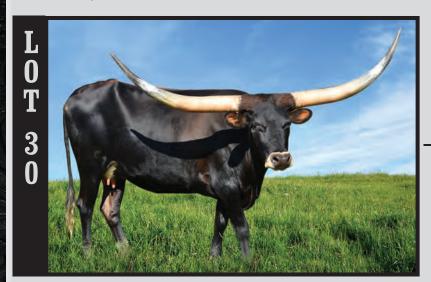

E MANAGEMENT | ZITHER                                                                |
|                             | OVERHEAD<br>ZEE LYN<br>CIRCLE D 2WR LADY ZEE                          |

**BREEDING:** Exposed to DH Revival from 7/01/19 to sale date.

**COMMENTS:** OCV. Color to burn. Very gentle female with a nice, low triple twist rolling out on this Paintbrush D bred female. She really gives herself to her calf, and weans off a big, fat calf every year. Her pedigree goes back to some of the old school greats, including the Field Of Pearls cow, VJ Tommie, Shadowizm, Doherty 698 and the Overlyn cow. We have enjoyed having her in our pasture and think you will, too.

# 5D LINCOLN'S MAX TLBAA No. CI310396 P.H. No.: 54 DOB: 4/24/2015

Consigned by Glenda & Kurt Twining / Silver T Ranch



J.R. GRAND SLAM JP RIO GRANDE TX W LUCKY LADY **HL LINCOLN** SITTIN BULL JBM SITTIN DELUGE 585 DELUGE J.R. GRAND SLAM MAXIMUS ST MAXI CONFETTI **7LS BRINDLE MAX** SUNDANCE KID 700 **7LS SUNBURN** 

MISS TWISTY

**BREEDING:** Exposed to CV Call of Duty from 06/1/19 to sale.

**COMMENTS:** OCV. Clearly one of the strongest pedigrees we own. Sittin Bull, Rio Grande, HL Lincoln, Maximus, Cowboy Casanova to name a few. Tremendous conformation and beautiful horn set. Bred back to CV Call Of Duty, four-time Horn Showcase champion, 84.5" TTT / 107.5" TH, for a great calf. Bid in confidence with a 100% money back guarantee.

TLBAA No. CI282913 P.H. No.: 267 DOB: 9/23/2012 BL RIO SAMMIE

**Consigned by Pam & Bob Loomis / Loomis Ranch** 









DAM - BL RIO MONIKA 715

HUNTS EMPEROR HUNTS COMMAND