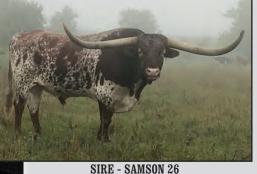

015

Consigned by Glenda & Kurt Twining / Silver T Ranch



J.R. GRAND SLAM JP RIO GRANDE TX W LUCKY LADY **HL LINCOLN** SITTIN BULL JBM SITTIN DELUGE 585 DELUGE J.R. GRAND SLAM MAXIMUS ST MAXI CONFETTI **7LS BRINDLE MAX** SUNDANCE KID 700 **7LS SUNBURN** 

MISS TWISTY

**BREEDING:** Exposed to CV Call of Duty from 06/1/19 to sale.

**COMMENTS:** OCV. Clearly one of the strongest pedigrees we own. Sittin Bull, Rio Grande, HL Lincoln, Maximus, Cowboy Casanova to name a few. Tremendous conformation and beautiful horn set. Bred back to CV Call Of Duty, four-time Horn Showcase champion, 84.5" TTT / 107.5" TH, for a great calf. Bid in confidence with a 100% money back guarantee.

TLBAA No. CI282913 P.H. No.: 267 DOB: 9/23/2012 BL RIO SAMMIE

**Consigned by Pam & Bob Loomis / Loomis Ranch** 









DAM - BL RIO MONIKA 715

HUNTS EMPEROR HUNTS COMMAND RESPECT MISS RODEO AMERICA

**SAMSON 26** 

ROUNDUP FROSTY DIAMOND **DIAMOND DUST 89** 

J.R. GRAND SLAM JP RIO GRANDE TX W LUCKY LADY

**BL RIO MONIKA 715** 

VJ TOMMIE (aka UNLIMITED)

LADY MONIKA BL POCO LADY BL

**BREEDING:** Heifer calf at side born 11/01/19 by Bwana Chex. Exposed to Cortez Chex from 11/15/19 to 3/26/20.

**COMMENTS:** OCV. BL Rio Sammie is 82 5/8" TTT. Her dam, BL Rio Monika 715, is a full sister to BL Lady Grate who is 91" TTT and one of our best. We have several daughters of hers and wanted to bring some cows from the heart of our herd. She has a beautiful Bwana Chex heifer at side calved 11/1/19.



**SERVICE SIRE - CORTEZ CHEX** 



CALF AT SIDE SIRE - BWANA CHEX

### ATR RED'S WHITE & BLUE TLBAA No. CI31