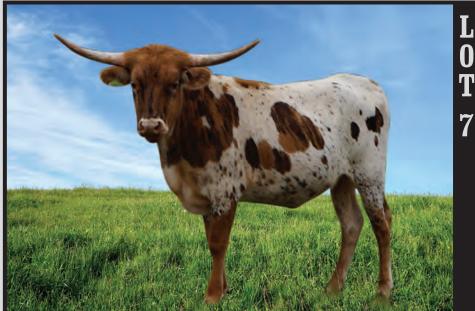

3/2017

Consigned by Pam & Bob Loomis / Loomis Ranch



PEACEMAKER 44 COWBOY CHEX BL POCO BUENO

**COWBOY TUFF CHEX** 

JP RIO GRANDE

BL RIO CATCHIT

BL CATCHIT

JP RIO GRANDE RED RIVER CHEX 791

HUBBELLS BLACK BEAUTY

**BL SAFARI LITTLE BIT 286** 

PEACEMAKER 44

**BL SAFARI SUE** 

NIGHT SAFARI BL833

**BREEDING:** Heifer calf at side born 9/20/19 by Jaguar Chex. Exposed to Cortez Chex from 11/15/19 to 3/20/20.

**COMMENTS:** OCV. This is the 4th generation of the Night Safari family. This family of cattle have done so much for our herd. Enjoy her!





DAM - BL SAFARI LITTLE BIT 286



SIRE CALF AT SIDE - JAUGUAR CHEX



SERVICE SIRE - CORTEZ CHEX



MATERNAL SIDE - NIGHT SAFARI BL833

### TLBAA No. CI311725 P.H. No.: 89 DOB: 4/30/18 DC LUNA Consigned by Don Bartlett / D&C Ranch, LLC



**GUNMAN** J.R. GRAND SLAM

J.R. SEQUENTIAL

**ROWDY HR** 

SHADOWIZM

LLL ROSEMARY

EOT SENSOR'S KIM

JP RIO GRANDE FOX CHEX

BL FOXY LADY

**DH FOXY DOTTY** 

JP RIO GRANDE

**SDR RIOS DOTTY 2** 

DELTA DOTTY

**BREEDING:** Not exposed.

**COMMENTS:** OCV. Luna is a brindle daughter of 2017 and 2018 Ultimate Bull, Rowdy HR. Luna's dam is DH Foxy Dotty, raised by Dale Hunt. Horn measurements will be updated during the coming months at dcranchlonghorns.com and at the sale. Millennium Futurity eligible. D&C Ranch is proud to offer this quality heifer with strong genetics.







DAM - DH FOXY DOTTY



PATERNAL SIDE - J.R. GRAND SLAM



MATERNAL SIDE - SDR RIOS DOTTY 2



**MATERNAL SIDE - FOX CHEX** 

# JJ GRANDE LATTE TLBAA No. CI311844 P.H. No.: 83 DOB: 4/13/18

Consigned by Patti & Dav