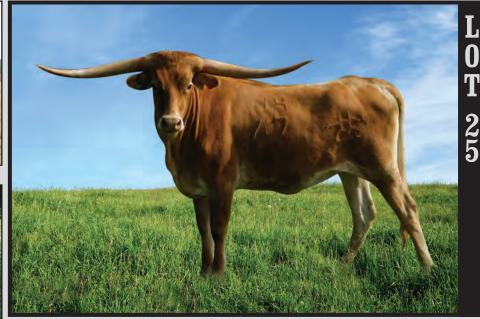

E J SHOWSENSE HORSESHOE J SENSIBLE

**BREEDING:** Not exposed.

**COMMENTS:** OCV. This beautiful yearling heifer was carefully planned by taking proven genetics of J S Overdrive daughters, and adding in the exciting bull The Beast, who measured 83.5" at 3 years! This cross should bring fertility, body, color and lots of horn to your program. The dam, Over The Top, is on her way to 85" TTT. Do your research on the production of Overdrive daughters and the potential their offspring can bring to your herd!

### TLBAA No. CI307650 P.H. No.: 1417 DOB: 5/11/2017 HCC FIRST LIGHT Consigned by Betty & Jim & O'Connor / Hope Creek Cattle Ranch



SIRE - ROWDY HR



DAM - HL SHE'S FANCY



**SERVICE SIRE - RR TUFF BREAK** 



**MATERNAL SIDE - BO JANGLES CHEX** 



**MATERNAL SIDE - FANCY TAMMEY** 



GUNMAN J.R. GRAND SLAM J.R. SEQUENTIAL

**ROWDY HR** 

SHADOWIZM LLL ROSEMARY EOT SENSOR'S KIM

COACH BO JANGLES CHEX DELTA TARI FM182

**HL SHE'S FANCY** 

VJ TOMMIE (aka UNLIMITED)

FANCY TAMMY BL FANCY PANTS

**BREEDING:** Exposed to RR Escondido Red 260 from 06/11/19 to 07/10/19; RR Tuff Break from 07/11/19 to 08/24/19.

**COMMENTS:** OCV. Visually observed RR Tuff Break service HCC First Light on 08/16/2019. First Light is daughter of HL She's Fancy, 80" plus TTT cow with lateral twist horn set.

# **SR CLOUT'S GIBSON 7119**

**TLBAA No**. CI315847 **P.H. No**.: 7119 **DOB**: 11/2/2017

Consigned by Josie & Lynn Struthoff / Struthoff Ranch





TG FLASH TCC OSAGE AUTUMN LC OSAGE CUCKLE BURR

**BREEDING:** Exposed to SR Lexington 7118 from 03/22/19 to 03/15/20.

**COMMENTS:** OCV. SR