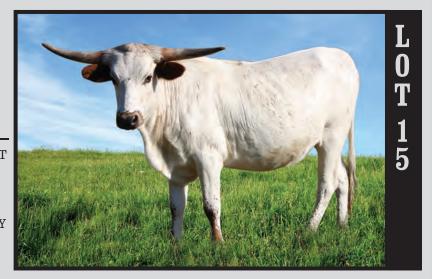

Boomerbop stamps every single calf just like this one. Brindle and flash is right here for you. Fancy Bell is sired by the Cowboy Tuff X FL Rio Maxine cross. She's got a great body to her, always in great shape and shine. She's been exposed to KCCI Chromed (Cowboy Catchit Chex X 90" TTT KCCI RIO Fancy) and 84.5 " TTT EV Chisholm Touchdown (Chisholm X RM Tari's Touchdown). Breeding status and measurements will be announced at sale.

TLBAA No. CI311843 P.H. No.: 85 DOB: 5/17/2018

# **JJ WHITE DOVE**

Consigned by Patti & Dave Pace / Circle Double J Ranch

JP RIO GRANDE ZEUS EOT 9E5 BL CATCHIT WONRACE EOT 5/15 MUJANDA EOT 13/7 RACIE EOT 250 RCR SEBASTIANS RACIE

> HUNTS COMMAND RESPECT SITTIN BULL HASHBROWN

### SITTIN DOVE

WATSON 201 OSCAR GALLOWAY **VV CAMELOT TWIST** BRINK KRISTY EAGLE



### BREEDING: Not exposed.

**COMMENTS:** OCV. Fast growing, big bodied heifer out of Sitting Dove (83"+) by Wonrace EOT from the always strong Bowman program. JJ White Dove brings twisty, lateral horn growth with JP Rio Grande influence on top and Sittin Bull on the bottom. More information available at www.circledoublej.com.

# DC GOLDEN ANGEL TLBAA No. CI311717 P.H. No.: 75 DOB: 12/23/2017

Consigned by Don Bartlett / D&C Ranch, LLC





SIRE - HIGH CALIBER SRC



DAM - BL KOKO PUFF



PATERNAL SIDE - TOP CALIBER



**SERVICE SIRE - BRASOS COWBOY 776** 



SERVICE SIRE'S DAM - MISS JULIETTE

HUNTS COMMAND RESPECT **TOP CALIBER** HASHBROWN

**HIGH CALIBER SRC** 

WS JAMAKIZM

**NN SARITA** NN REDEEMERS ROSE

J.R. GRAND SLAM

JP RIO GRANDE TX W LUCKY LADY

**BL KOKO PUFF 804** 

COACH