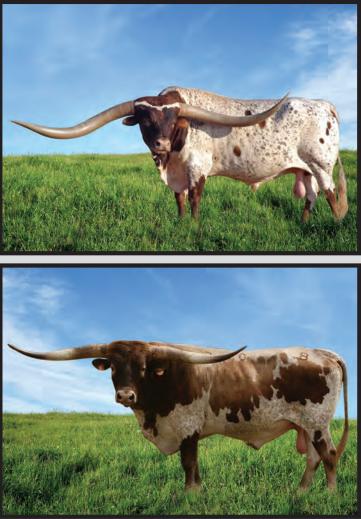

### TLBAA No. CI313786 P.H. No.: 832 DOB: 9/3/2018 BCR OREO 832 Consigned by Suzanne & Bill Torkildsen / Bull Creek Ranch

SWEET CHEX 783 RR SWEET BRINDLE DUST PPF FAIRY DUST

**RR SAFARI DUST** 

COWBOY UP CHEX BL INDIAN DANCER

**BL INDIAN GIRL** 

WF COMMANDO REBEL HR

HR SLAM'S ROSE

**RR HARPER** 

TURNING POINT

TURNING GUN GAL JD4 SOPHIA

**BREEDING:** Exposed to Brazos Julio from 1/1/20 to 3/15/19.

**COMMENTS:** OCV. Promising young heifer from the top of our 2018 heifer crop. Outstanding pedigree, great measurements, good natured, and easy to handle. Her dam measured 84.5" before fourth birthday. Exposed to our new young herd sire Brazos Julio. Follow her progress on www.bullcreeklonghorns.com.

SIRE - RR SAFARI DUST

DAM - RR HARPER

SERVICE SIRE - BRAZOS JULIO

PATERNAL SIDE - RR SWEET BRINDLE DUST

**MATERNAL SIDE - REBEL HR** 