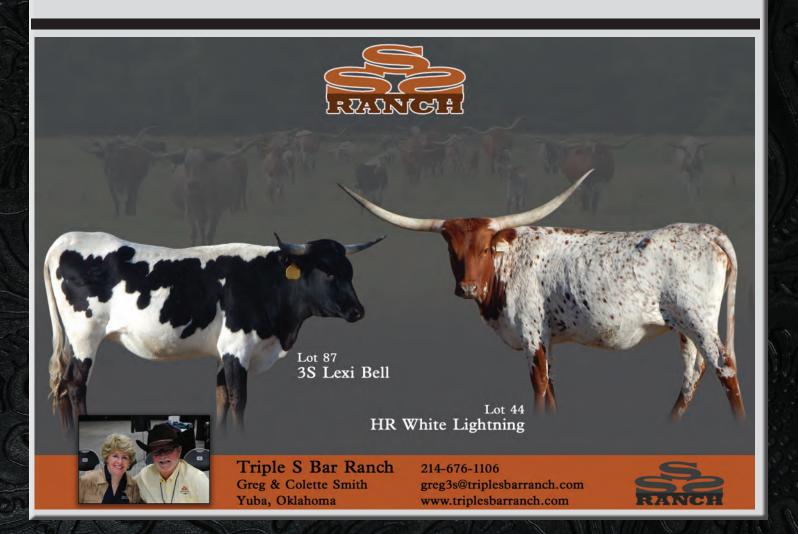

Patti & Dave Pace / Circle Double J Ranch 214-215-3395 ★ dave@circledoublej.com Lots: 8, 15

Rhonda & Don Poe / 3P Longhorn Ranch 903-271-7731 ★ 3plonghorns@gmail.com Lots: 24

Colette & Greg Smith / Triple S Bar Ranch 214-676-1006 ★ greg1969@txmgsmith.com Lots: 44, 87

### **HR WHITE LIGHTNING**

Consigned by Colette & Greg Smith / Triple S Bar Ranch

HUNTS COMMAND RESPECT WF COMMANDO CHOPSTICK

#### **REBEL HR**

J.R. GRAND SLAM HR SLAM'S ROSE LLL ROSEMARY

PEACEMAKER 44 COWBOY CHEX BL POCO BUENO

#### **HR WHIZ BANG**

HUNTS COMMAND RESPECT

WHIZ

IMA WHIZ

**BREEDING:** Exposed to Jack Pot from 10/2018 to 10/2019; Exposed to HL Jefferson from 11/2019 to sale.

**COMMENTS:** OCV. White Lightning is a good heifer with an interesting bloodline, starting with Cowboy Chex as a grandsire, then add in Hunts Command Respect, J.R. Grand Slam and Whiz now you have solid genetics. Add HR White Lightning to your herd. Millennium Futurity eligible.