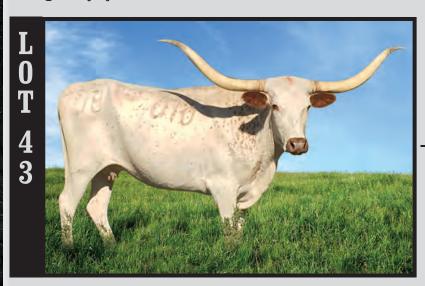

**TWINKLE 010 TLBAA NO.** CI271477 **P.H. NO.**: 010 **DOB**: 4/23/2010 Consigned by Cyd & Steve Jordan / Jordan Ranch

**BREEDING:** Exposed to Winnie from 5/15/19 to sale date.

**COMMENTS:** A truly great representative of Iron Mike. Big bodied, gentle, and perfect twists with measurements on sale date. Bred by Winnie, she calves large framed calves. Her bottom side goes back to Owen McGill breeding.

TLBAA No. CI303582 P.H. No.: 1344 DOB: 9/20/2015