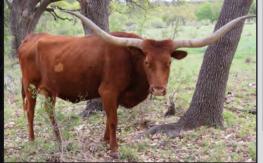

#### LADY RED BL214 TLBAA No. CI282917 P.H. No.: 214 DOB: 3/25/2012 Consigned by Pam & Bob Loomis / Loomis Ranch

<caption>

HUNTS EMPEROR HUNTS COMMAND RESPECT MISS RODEO AMERICA

**SAMSON 26** 

ROUNDUP FROSTY DIAMOND DIAMOND DUST 89

J.R. GRAND SLAM JP RIO GRANDE TX W LUCKY LADY

**BL LADY GRATE 982** 

VJ TOMMIE (aka UNLIMITED)

LADY MONIKA BL POCO LADY BL

**BREEDING:** Exposed to Cortez Chex from 11/9/19 to sale.

**COMMENTS:** OCV. This cow is hard to part with. She is 88 5/8" TTT and will be a 90" TTT cow very soon. Her dam, BL Lady Grate 982, is 91" TTT and one of our best. The Monika family has mostly heifers, so we have enough of this family to share some of the best. Her total horn is well over 100". We have not measured her total horn.

DAM - BL LADY GRATE 982

**SERVICE SIRE - CORTEZ CHEX** 

PATERNAL SIDE - HUNTS COMMAND RESPECT

MATERNAL SIDE - LADY MONIKA BL