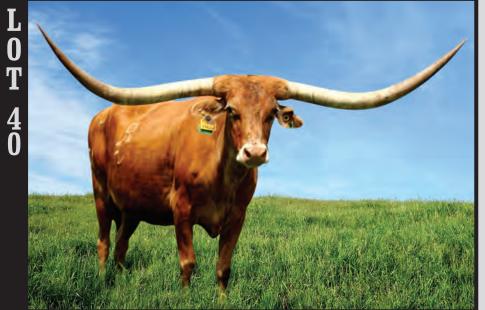

#### LADY RED BL214 TLBAA No. CI282917 P.H. No.: 214 DOB: 3/25/2012 Consigned by Pam & Bob Loomis / Loomis Ranch

<caption>

HUNTS EMPEROR HUNTS COMMAND RESPECT MISS RODEO AMERICA

**SAMSON 26** 

ROUNDUP FROSTY DIAMOND DIAMOND DUST 89

J.R. GRAND SLAM JP RIO GRANDE TX W LUCKY LADY

**BL LADY GRATE 982** 

VJ TOMMIE (aka UNLIMITED)

LADY MONIKA BL POCO LADY BL

**BREEDING:** Exposed to Cortez Chex from 11/9/19 to sale.

**COMMENTS:** OCV. This cow is hard to part with. She is 88 5/8" TTT and will be a 90" TTT cow very soon. Her dam, BL Lady Grate 982, is 91" TTT and one of our best. The Monika family has mostly heifers, so we have enough of this family to share some of the best. Her total horn is well over 100". We have not measured her total horn.

DAM - BL LADY GRATE 982

**SERVICE SIRE - CORTEZ CHEX** 

PATERNAL SIDE - HUNTS COMMAND RESPECT

MATERNAL SIDE - LADY MONIKA BL