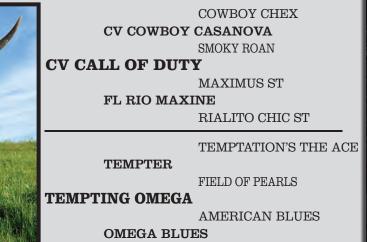

# KDK DUTY'S DISCO INFERNO TLBAA No. CAI317589 P.H. No.: 813 DOB: 11/20/2018

Consigned by Janet Harman & Kent Mayes / KDK Longhorns

COWBOY CHEX CV COWBOY CASANOVA SMOKY ROAN CV CALL OF DUTY MAXIMUS ST FL RIO MAXIME RIALITO CHIC ST DRAG IRON RR VARGUS

WIND CHIME BL135 **KDK VARGUS' VICTORIA** COWBOY CHEX **DC POCO KNUT** COCO KNUT 550

**BREEDING:** Not exposed.

**COMMENTS:** OCV. We are proud to offer this outstanding heifer. Disco Inferno represents everything we strive for in our breeding program: she's feminine and quiet, with a lateral horn set and a solid, thick body. Her pedigree includes such greats as 84.5" TTT CV Call Of Duty, 84" TTT CV Cowboy Casanova, and 87" TTT Drag Iron. She sells unexposed to breed to the bull of your choice. For more information visit www.kdklonghorns.com