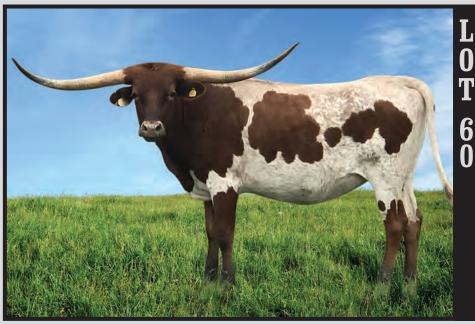

### **DH JUSTIFIED** TLBAA No. CI314009 P.H. No.: 81 DOB: 3/19/18 Consigned by Sherrill Caddel & Dale Hunt / Rockin' H Longhorns

COWBOY CHEX COWBOY TUFF CHEX BL RIO CATCHIT

**BUSHWACKER CHEX** 

JP RIO GRANDE

### CONCEALED WEAPON

HORSESHOE J EXAMPLE

**HORSESHOE J JUSTICE** 

FIELDER

FIELD TEST

OVERCLASSED

**BREEDING:** Not exposed.

**COMMENTS:** OCV. DH Justified has as stout a pedigree as you can get!! Her sire is a son of Cowboy Tuff Chex (longest horned bull in the breed) and out of the 90" BL Rio Blossum cow. On the bottom side, her dam is a half-sister to Horseshoe J Fancy Pants that produced the great Horseshoe J Important cow!!! Let this pretty young female go to work for you!!! Not exposed.

PATERNAL SIDE - COWBOY TUFF CHEX

PATERNAL SIDE - BL RIO BLOSSOM

PATERNAL SIDE - BL RIO CATCHIT

MATERNAL SIDE - HORSESHOE J EXAMPLE

MATERNAL SIDE - HORSESHOE J IMPORTANT