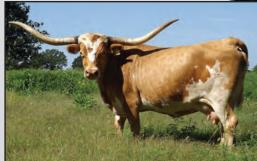

NTIAL

**BIG RED HR** 

SHADOWIZM

LLL ROSEMARY

EOT SENSOR'S KIM

#### CAPONE

CINDY CRAWFORD

SHADOWIZM

**ANGELICA JANE LEIGH** 

SAFARI B 1759 VIKKI FEISTY LEIGH CF2 DAY'S MISS MISCHIEF

**BREEDING:** Exposed to Brasos Cowboy 776 from 12/06/19 to 3/27/20.

**COMMENTS:** OCV. ATR Red's White & Blue is a daughter of Big Red HR X Angelica Jane Leigh. Horn measurements will be updated during the coming months at dcranchlonghorns.com and at the sale. She has been exposed to Brasos Cowboy 776, a young grandson of Cowboy Tuff Chex and he has a 91" dam Miss Juliette. Millennium Futurity eligible. D&C Ranch is proud to offer this quality heifer with strong genetics.



SIRE - BIG RED HR



DAM - ANJELICA JANE LEIGH



**SERVICE SIRE - BRASOS COWBOY 776** 



SERVICE SIRE'S DAM - MISS JULIETTE



PATERNAL SIDE - LLL ROSEMARY

TLBAA No. CI297164 P.H. No.: 511 DOB: 4/18/2015 BL DRIZZLE Consigned by Toni & Larry Stegemoller / TL Longhorns



PEACEMAKER 44 COWBOY CHEX BL POCO BUENO

**COWBOY TUFF CHEX** 

JP RIO GRANDE **BL RIO CATCHIT** BL CATCHIT

J.R. GRAND SLAM JP RIO GRANDE TX W LUCKY LADY

BL RIO GIZZY 933

QUILL HUBBELLS BLACK BEAUTY HUBBELLS QUEEN OF HEARTS

**BREEDING:** Exposed to Bwana Chex from 3/1/2019 to sale date.

**COMMENTS:** OCV. This sweet daughter of Cowboy Tuff Chex has given us two great heifers. She is a young, gentle cow from Pam & Bob Loomis' breeding program. Easy to work, calves easily, will eat out of your hand, and is a great mother that takes great care of her babies.



**SIRE - COWBOY TUFF CHEX** 



DAM - BL RIO GIZZY 933



SERVICE SIRE - BWANA CHEX