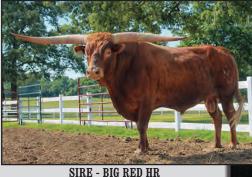

### **KATES IDA RED**

TLBAA No. CI311539 P.H. No.: 802 DOB: 3/22/2018 Consigned by Kit & Josh Dinwiddie / Plain Dirt Farms

**GUNMAN** J.R. GRAND SLAM J.R. SEQUENTIAL

**BIG RED HR** 

SHADOWIZM

LLL ROSEMARY

EOT SENSOR'S KIM

J.R. GRAND SLAM JP RIO GRANDE

TX W LUCKY LADY

**SDR RIOS KATE** 

FANTOM CHEX

SDR KATHERINE

JP GRAND KATE

**BREEDING:** Exposed to Concealed Weapon from 11/22 to sale.

**COMMENTS:** OCV. One of the first big-time heifers to wear the Plain Dirt Farms brand. We couldn't be prouder to bring this outstanding female to town for our first consignment! A daughter of Big Red HR, full brother to the two year Ultimate Bull Rowdy HR. On the bottom she is a daughter of Rios Kate, a direct JP Rio Grande daughter. The icing on the cake... We will have this 50-inch 20-month-old safe in calf to the great Concealed Weapon by sale date!

DAM - SDR RIOS KATE

**MATERNAL SIDE - JP RIO GRANDE** 

PATERNAL SIDE - J.R. GRAND SLAM

SERVICE SIRE - CONCEALED WEAPON