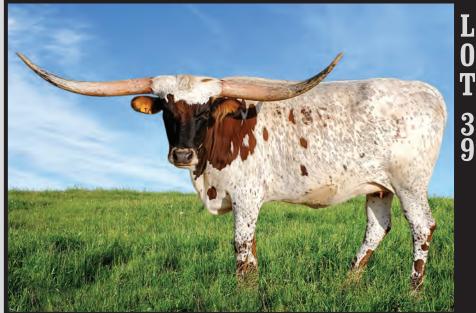

LADY BL LADY LITE

COACH WORKING MAN CHEX WORKING WOMAN

**FANCY WORK** 

WR1235 HEIFER'S DREAM COOPER'S FANCY FACE FANCY FACE

**BREEDING:** Exposed to Rowdy HR from 06/1/19 to 10/1/19; BCB Double Down from 11/16/19 to 3/1/20.

**COMMENTS:** OCV. Here is a fancy 4-year-old from the Bolen program. Bandera Chex on the top side, daughter of the great Working Woman cow on the bottom. She has heavy twisting horns, super gentle, and raises a great calf for us. Confirmed bred on 11/16/19 to the 2017-2018 Bull of the Year Rowdy HR.



SIRE - BANDERA CHEX



PATERNAL SIDE - POCO LADY BL



**MATERNAL SIDE - WORKING MAN CHEX** 



**MATERNAL SIDE - WORKING WOMAN** 



SERVICE SIRE - ROWDY HR

TLBAA No. CI308645 P.H. No.: 7817 DOB: 4/5/2017 BL ELLY TUFF Consigned by Pam & Bob Loomis / Loomis Ranch





COWBOY CHEX

BL POCO BUENO

**COWBOY TUFF CHEX** 

JP RIO GRANDE

BL RIO CATCHIT BL CATCHIT

COACH FA FIELD MARSHAL

MF TNT

ALBERTA

MF BART BART'S SWEETHEART MF SWEET HEART

#### **BREEDING:** Lost Calf.

**COMMENTS:** OCV. BL Elly Tuff Calved 10-09-19. She lost her heifer calf a week later. Her dam Alberta is out of the great producing cow Bart's Sweetheart.



SIRE - COWBOY TUFF CHEX



DAM - ALBERTA



MATERNAL SIDE - BART'S SWEETHEART



MATERNAL SIDE - FA FIELD MARSHAL



PATERNAL SIDE - BL RIO CATCHIT

#### **RJF RIO NIGHTS** TLBAA No. CI290108 P.H. No.: 31/12 DOB: 12/4/2012 Consigned by Elizabeth & Bill Hudson / Hudson Longhorns



MONARCH 103 FARLAP CHEX DARK STAR B R3

**SAFARI BL CHEX** 

BL NIGHT CHEX

NIGHT SAFARI BL833 SAFARI B 1677

J.R. GRAND SLAM

JP RIO GRANDE

TX W