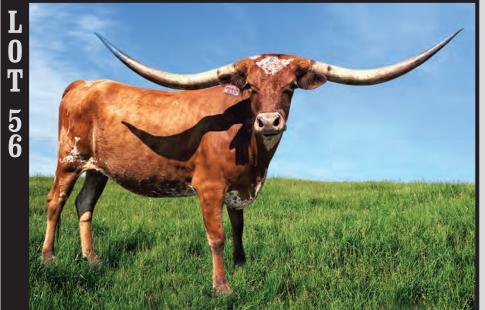

#### LADY RED BL214 TLBAA No. CI282917 P.H. No.: 214 DOB: 3/25/2012 Consigned by Pam & Bob Loomis / Loomis Ranch

<caption>

HUNTS EMPEROR HUNTS COMMAND RESPECT MISS RODEO AMERICA

**SAMSON 26** 

ROUNDUP FROSTY DIAMOND DIAMOND DUST 89

J.R. GRAND SLAM JP RIO GRANDE TX W LUCKY LADY

**BL LADY GRATE 982** 

VJ TOMMIE (aka UNLIMITED)

LADY MONIKA BL POCO LADY BL

**BREEDING:** Exposed to Cortez Chex from 11/9/19 to sale.

**COMMENTS:** OCV. This cow is hard to part with. She is 88 5/8" TTT and will be a 90" TTT cow very soon. Her dam, BL Lady Grate 982, is 91" TTT and one of our best. The Monika family has mostly heifers, so we have enough of this family to share some of the best. Her total horn is well over 100". We have not measured her total horn.

DAM - BL LADY GRATE 982

**SERVICE SIRE - CORTEZ CHEX** 

PATERNAL SIDE - HUNTS COMMAND RESPECT

MATERNAL SIDE - LADY MONIKA BL