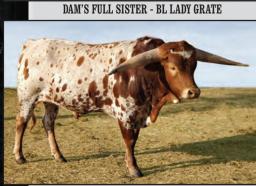

#### LADY RED BL214 TLBAA No. CI282917 P.H. No.: 214 DOB: 3/25/2012 Consigned by Pam & Bob Loomis / Loomis Ranch

<caption>

HUNTS EMPEROR HUNTS COMMAND RESPECT MISS RODEO AMERICA

**SAMSON 26** 

ROUNDUP FROSTY DIAMOND DIAMOND DUST 89

J.R. GRAND SLAM JP RIO GRANDE TX W LUCKY LADY

**BL LADY GRATE 982** 

VJ TOMMIE (aka UNLIMITED)

LADY MONIKA BL POCO LADY BL

**BREEDING:** Exposed to Cortez Chex from 11/9/19 to sale.

**COMMENTS:** OCV. This cow is hard to part with. She is 88 5/8" TTT and will be a 90" TTT cow very soon. Her dam, BL Lady Grate 982, is 91" TTT and one of our best. The Monika family has mostly heifers, so we have enough of this family to share some of the best. Her total horn is well over 100". We have not measured her total horn.

DAM - BL LADY GRATE 982

**SERVICE SIRE - CORTEZ CHEX** 

PATERNAL SIDE - HUNTS COMMAND RESPECT

MATERNAL SIDE - LADY MONIKA BL