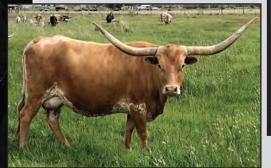

#### LADY RED BL214 TLBAA No. CI282917 P.H. No.: 214 DOB: 3/25/2012 Consigned by Pam & Bob Loomis / Loomis Ranch

<caption>

HUNTS EMPEROR HUNTS COMMAND RESPECT MISS RODEO AMERICA

**SAMSON 26** 

ROUNDUP FROSTY DIAMOND DIAMOND DUST 89

J.R. GRAND SLAM JP RIO GRANDE TX W LUCKY LADY

**BL LADY GRATE 982** 

VJ TOMMIE (aka UNLIMITED)

LADY MONIKA BL POCO LADY BL

**BREEDING:** Exposed to Cortez Chex from 11/9/19 to sale.

**COMMENTS:** OCV. This cow is hard to part with. She is 88 5/8" TTT and will be a 90" TTT cow very soon. Her dam, BL Lady Grate 982, is 91" TTT and one of our best. The Monika family has mostly heifers, so we have enough of this family to share some of the best. Her total horn is well over 100". We have not measured her total horn.

DAM - BL LADY GRATE 982

**SERVICE SIRE - CORTEZ CHEX** 

PATERNAL SIDE - HUNTS COMMAND RESPECT

MATERNAL SIDE - LADY MONIKA BL