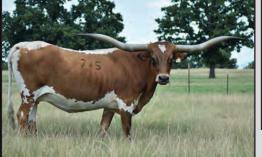

#### LADY RED BL214 TLBAA No. CI282917 P.H. No.: 214 DOB: 3/25/2012 Consigned by Pam & Bob Loomis / Loomis Ranch

<caption>

HUNTS EMPEROR HUNTS COMMAND RESPECT MISS RODEO AMERICA

**SAMSON 26** 

ROUNDUP FROSTY DIAMOND DIAMOND DUST 89

J.R. GRAND SLAM JP RIO GRANDE TX W LUCKY LADY

**BL LADY GRATE 982** 

VJ TOMMIE (aka UNLIMITED)

LADY MONIKA BL POCO LADY BL

**BREEDING:** Exposed to Cortez Chex from 11/9/19 to sale.

**COMMENTS:** OCV. This cow is hard to part with. She is 88 5/8" TTT and will be a 90" TTT cow very soon. Her dam, BL Lady Grate 982, is 91" TTT and one of our best. The Monika family has mostly heifers, so we have enough of this family to share some of the best. Her total horn is well over 100". We have not measured her total horn.

DAM - BL LADY GRATE 982

**SERVICE SIRE - CORTEZ CHEX** 

PATERNAL SIDE - HUNTS COMMAND RESPECT

MATERNAL SIDE - LADY MONIKA BL