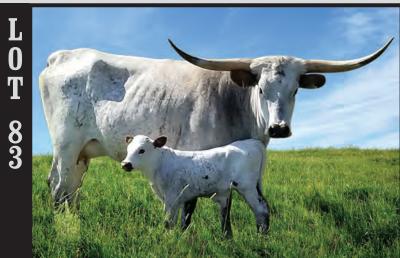

Sandy & Kent Harrell / Harrell Ranch 918-625-1351 ★ sandy@harrellenergy.com Lots: 42, 83

Elizabeth & Bill Hudson / Hudson Longhorns 502-379-1049 ★ ehudson18@gmail.com Lots: 40

Sherrill Caddel & Dale Hunt / Rockin' H Longhorns 402-214-4851 ★ dhunt@werner.com Lots: 2, 4, 35, 38, 50, 56, 66, 73, 76, 81, 91

### KDK VALIANT'S TIRAMISU TLBAA No. CI307029 P.H. No.: 732 DOB: 3/23/2017

Consigned by Sandy & Kent Harrell / Harrell Ranch

**BREEDING:** Bull calf at side born 9/13/19 by Rebel HR. Exposed to Rebel HR from 11/18/19 to 3/27/20.

**COMMENTS:** OCV. This colorful young cow is clean top and bottom with horns that are beginning to turn out. Her pedigree includes Drag Iron, CV Cowboy Casanova, DH Red Ranger and M Arrow Wow. She sells with her 2019 Rebel HR bull calf at side and is bred back the same way for a fall 2020 calf.