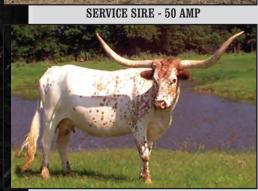

**BREEDING:** Exposed to 50 AMP from 06/15/19 to 8/14/19; Cortez Chex from 11/15/19 to 3/20/20.

**COMMENTS:** OCV. Put A Ring On It BCB is 80 1/2" TTT. Sire Bandera Chex, dam Ringa Dinger, the great producing Bolen cow. We are keeping two of her daughters. Her last calf was 6/15/19.

**SERVICE SIRE - 50 AMP** 

SERVICE SIRE - CORTEZ CHEX

TLBAA No. CI291697 P.H. No.: 4 38 DOB: 3/25/2014 BL BALLOU 438 Consigned by Christina & Chris Clark / Circle Double C Ranch

**SIRE - COWBOY TUFF CHEX** 