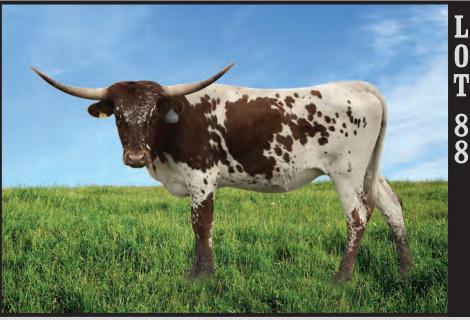

# DC ROWDY'S ROYAL

**TLBAA No**. CI316659 **P.H. No**.: 825 **DOB**: 9/13/18

Consigned by Don Bartlett / D&C Ranch, LLC

GUNMAN J.R. GRAND SLAM J.R. SEQUENTIAL

**ROWDY HR** 

SHADOWIZM LLL ROSEMARY EOT SENSOR'S KIM

JP RIO GRANDE ZEUS EOT 9E5 BL CATCHIT

### **ZEUS'S CHELSEY EOT 354**

CADILLAC 55 CHELSEY EOT 034 EOT OUTBACK CHELSEY 785

### **BREEDING:** Not exposed.

**COMMENTS:** OCV. DC Rowdy's Royal is a daughter of 2017 and 2018 Ultimate Bull, Rowdy HR. Royal's dam is Zeus's Chelsey EOT 356. Horn measurements will be updated in the coming months at dcranclonghorns.com and at the sale. Millennium Futurity eligible. D & C Ranch is proud to offer this quality heifer with strong genetics.

SIRE - ROWDY HR

DAM - ZEUS'S CHELSEY EOT 354

PATERNAL SIDE - J.R. GRAND SLAM

PATERNAL SIDE - LLL ROSEMARY

**MATERNAL SIDE - ZEUS EOT 9E5** 

TLBAA No. CI313354 P.H. No.: 802 DOB: 1/24/2018