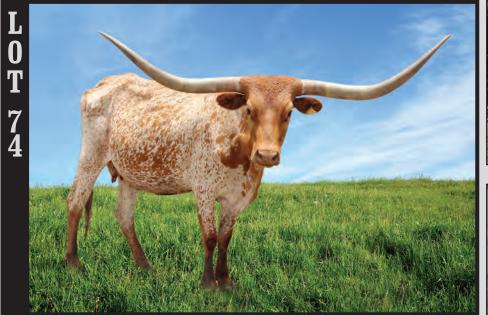

### TLBAA No. CI311725 P.H. No.: 89 DOB: 4/30/18 DC LUNA Consigned by Don Bartlett / D&C Ranch, LLC

**GUNMAN** J.R. GRAND SLAM

J.R. SEQUENTIAL

**ROWDY HR** 

SHADOWIZM

LLL ROSEMARY

EOT SENSOR'S KIM

JP RIO GRANDE FOX CHEX

BL FOXY LADY

**DH FOXY DOTTY** 

JP RIO GRANDE

**SDR RIOS DOTTY 2** 

DELTA DOTTY

**BREEDING:** Not exposed.

**COMMENTS:** OCV. Luna is a brindle daughter of 2017 and 2018 Ultimate Bull, Rowdy HR. Luna's dam is DH Foxy Dotty, raised by Dale Hunt. Horn measurements will be updated during the coming months at dcranchlonghorns.com and at the sale. Millennium Futurity eligible. D&C Ranch is proud to offer this quality heifer with strong genetics.

DAM - DH FOXY DOTTY

PATERNAL SIDE - J.R. GRAND SLAM

MATERNAL SIDE - SDR RIOS DOTTY 2

**MATERNAL SIDE - FOX CHEX** 