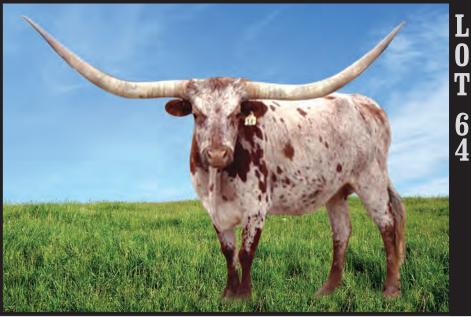

### CONCEALED WEAPON

HORSESHOE J EXAMPLE

**HORSESHOE J JUSTICE** 

FIELDER

FIELD TEST

OVERCLASSED

**BREEDING:** Not exposed.

**COMMENTS:** OCV. DH Justified has as stout a pedigree as you can get!! Her sire is a son of Cowboy Tuff Chex (longest horned bull in the breed) and out of the 90" BL Rio Blossum cow. On the bottom side, her dam is a half-sister to Horseshoe J Fancy Pants that produced the great Horseshoe J Important cow!!! Let this pretty young female go to work for you!!! Not exposed.

PATERNAL SIDE - COWBOY TUFF CHEX

PATERNAL SIDE - BL RIO BLOSSOM

PATERNAL SIDE - BL RIO CATCHIT

MATERNAL SIDE - HORSESHOE J EXAMPLE

MATERNAL SIDE - HORSESHOE J IMPORTANT