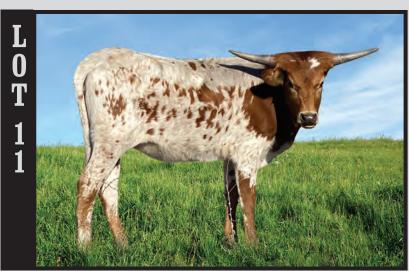

# KDK DUTY'S DISCO INFERNO TLBAA No. CAI317589 P.H. No.: 813 DOB: 11/20/2018

Consigned by Janet Harman & Kent Mayes / KDK Longhorns

COWBOY CHEX CV COWBOY CASANOVA SMOKY ROAN CV CALL OF DUTY MAXIMUS ST FL RIO MAXIME RIALITO CHIC ST DRAG IRON RR VARGUS

WIND CHIME BL135 **KDK VARGUS' VICTORIA** COWBOY CHEX **DC POCO KNUT** COCO KNUT 550

**BREEDING:** Not exposed.

**COMMENTS:** OCV. We are proud to offer this outstanding heifer. Disco Inferno represents everything we strive for in our breeding program: she's feminine and quiet, with a lateral horn set and a solid, thick body. Her pedigree includes such greats as 84.5" TTT CV Call Of Duty, 84" TTT CV Cowboy Casanova, and 87" TTT Drag Iron. She sells unexposed to breed to the bull of your choice. For more information visit www.kdklonghorns.com