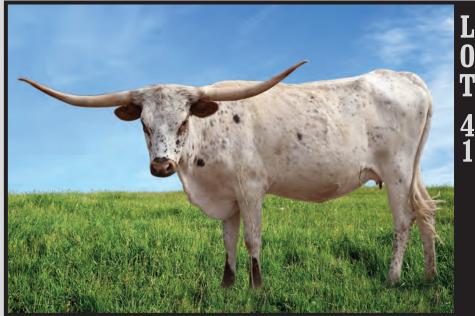

# DON'T MISS THIS EXCITING HEIFER FROM BULL CREEK LONGHORNS

84.5° TUT RRHARPER REBEL HR X TURNING GUN GAL + 8/31/2015

DAM

BROTHER FIRETRUCK BCR 928 SWAGGER BCB X RR HARPER + 877/2019 (PHOTO @ 4 MO. OLD)

> BILL & SUZANNE TORKILDSEN WWW-BULLGREEKLONGHORNS.COM

DAM'S SISTER 87.875" TTT

HR J-GAL J.R. J-MAN X TURNING GUN GAL • 10/2/2007

8.32

1073 Bull Creek Rd. • Fayetteville, Texas 78940 • (956) 793-5484 • email: sktorkildsen@gmail.com