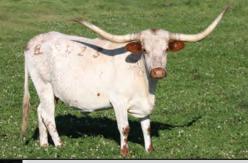

#### LADY RED BL214 TLBAA No. CI282917 P.H. No.: 214 DOB: 3/25/2012 Consigned by Pam & Bob Loomis / Loomis Ranch

<caption>

HUNTS EMPEROR HUNTS COMMAND RESPECT MISS RODEO AMERICA

**SAMSON 26** 

ROUNDUP FROSTY DIAMOND DIAMOND DUST 89

J.R. GRAND SLAM JP RIO GRANDE TX W LUCKY LADY

**BL LADY GRATE 982** 

VJ TOMMIE (aka UNLIMITED)

LADY MONIKA BL POCO LADY BL

**BREEDING:** Exposed to Cortez Chex from 11/9/19 to sale.

**COMMENTS:** OCV. This cow is hard to part with. She is 88 5/8" TTT and will be a 90" TTT cow very soon. Her dam, BL Lady Grate 982, is 91" TTT and one of our best. The Monika family has mostly heifers, so we have enough of this family to share some of the best. Her total horn is well over 100". We have not measured her total horn.

DAM - BL LADY GRATE 982

**SERVICE SIRE - CORTEZ CHEX** 

PATERNAL SIDE - HUNTS COMMAND RESPECT

MATERNAL SIDE - LADY MONIKA BL