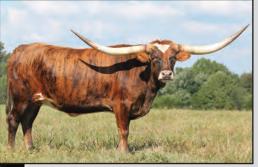

# **BL LITTLE BIT TUFF**

TLBAA No. CI308632 P.H. No.: 7861 DOB: 5/23/2017

Consigned by Pam & Bob Loomis / Loomis Ranch

PEACEMAKER 44 COWBOY CHEX BL POCO BUENO

**COWBOY TUFF CHEX** 

JP RIO GRANDE

BL RIO CATCHIT

BL CATCHIT

JP RIO GRANDE RED RIVER CHEX 791

HUBBELLS BLACK BEAUTY

**BL SAFARI LITTLE BIT 286** 

PEACEMAKER 44

**BL SAFARI SUE** 

NIGHT SAFARI BL833

**BREEDING:** Heifer calf at side born 9/20/19 by Jaguar Chex. Exposed to Cortez Chex from 11/15/19 to 3/20/20.

**COMMENTS:** OCV. This is the 4th generation of the Night Safari family. This family of cattle have done so much for our herd. Enjoy her!

DAM - BL SAFARI LITTLE BIT 286

SIRE CALF AT SIDE - JAUGUAR CHEX

SERVICE SIRE - CORTEZ CHEX

MATERNAL SIDE - NIGHT SAFARI BL833