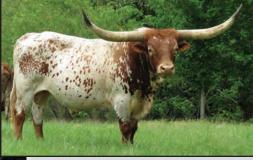

keal Beck / Holy Cow Longhorns



J.R. GRAND SLAM

JP RIO GRANDE

TX W LUCKY LADY

**BOMBER CHEX 80** 

**BROWN BOMBER 126** 

BL PRETTY BOMER

BL FINA JOYA

PEACEMAKER 44

BANDERA CHEX

POCO LADY BL

**CASINO BANDITA BCB** 

WORKING MAN CHEX

**CASINO GAL** 

RIVERBOAT CASINO

**BREEDING:** Not exposed.

**COMMENTS:** OCV. This brindle heifer is on her way to 60" TTT at 24 months. She has the lateral horn to gain that TTT measurement. She combines Loomis and Bolen breeding. Her older sister has the same lateral horn. Her dam has 99" TH and her sire is over 80" TTT. Great all around heifer including disposition. Updated measurements at sale. holycowlonghorns.com.



SIRE - BOMBER CHEX 80



DAM - CASINO BANDITA BCB



FULL SISTER - BOMBSHELL BANDITA HCL



PATERNAL SIDE - BL PRETTY BOMER



**MATERNAL SIDE - BANDERA CHEX** 

### **KATES IDA RED**

TLBAA No. CI311539 P.H. No.: 802 DOB: 3/22/2018 Consigned by Kit & Josh Dinwiddie / Plain Dirt Farms



**GUNMAN** J.R. GRAND SLAM J.R. SEQUENTIAL

**BIG RED HR** 

SHADOWIZM

LLL ROSEMARY

EOT SENSOR'S KIM

J.R. GRAND SLAM JP RIO GRANDE

TX W LUCKY LADY

**SDR RIOS KATE** 

FANTOM CHEX

SDR KATHERINE

JP GRAND KATE

**BREEDING:** Exposed to Concealed Weapon from 11/22 to sale.

**COMMENTS:** OCV. One of the first big-time heifers to wear the Plain Dirt Farms brand. We couldn't be prouder to bring this outstanding female to town for our first consignment! A daughter of Big Red HR, full brother to the two year Ultimate Bull Rowdy HR. On the bottom she is a daughter of Rios Kate, a direct JP Rio Grande daughter. The icing on the cak