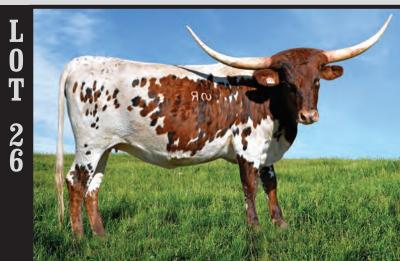

Y HR



DAM - HL SHE'S FANCY



**SERVICE SIRE - RR TUFF BREAK** 



**MATERNAL SIDE - BO JANGLES CHEX** 



**MATERNAL SIDE - FANCY TAMMEY** 



GUNMAN J.R. GRAND SLAM J.R. SEQUENTIAL

**ROWDY HR** 

SHADOWIZM LLL ROSEMARY EOT SENSOR'S KIM

COACH BO JANGLES CHEX DELTA TARI FM182

**HL SHE'S FANCY** 

VJ TOMMIE (aka UNLIMITED)

FANCY TAMMY BL FANCY PANTS

**BREEDING:** Exposed to RR Escondido Red 260 from 06/11/19 to 07/10/19; RR Tuff Break from 07/11/19 to 08/24/19.

**COMMENTS:** OCV. Visually observed RR Tuff Break service HCC First Light on 08/16/2019. First Light is daughter of HL She's Fancy, 80" plus TTT cow with lateral twist horn set.

# **SR CLOUT'S GIBSON 7119**

**TLBAA No**. CI315847 **P.H. No**.: 7119 **DOB**: 11/2/2017

Consigned by Josie & Lynn Struthoff / Struthoff Ranch





TG FLASH TCC OSAGE AUTUMN LC OSAGE CUCKLE BURR

**BREEDING:** Exposed to SR Lexington 7118 from 03/22/19 to 03/15/20.

**COMMENTS:** OCV. SR Clout's Gibson 7119 is a big bodied, squared up heifer. She is the complete package – the three B's (Bone, Butt, depth of Body) along with horn and color. She is an example of what her sire has been consistently producing. She is sired by our brindle herd sire, SR Clout 466, the 2019 TLBAA Horn Showcase Get Of Sire Award winner, a TLBAA Horn Showcase TTT, Composite Bronze winner & Superior Award winner. She sells exposed to our junior herd sire, SR Lexington 7118 (a progeny with an 85.5" TTT and 98" TH dam SDR Rios Mist and a Cowboy Tuff Chex sire with 103.37 "TTT and 119.62" TH).

# HUBBELLS CATCH A GLEAM TLBAA NO. CI293516 P.H. NO.: 49 DOB: 5/4/