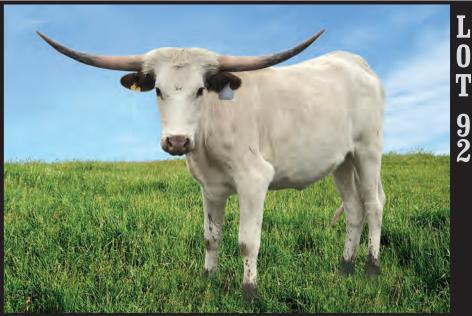

### **BREEDING:** Not exposed.

**COMMENTS:** OCV. DC Rowdy's Royal is a daughter of 2017 and 2018 Ultimate Bull, Rowdy HR. Royal's dam is Zeus's Chelsey EOT 356. Horn measurements will be updated in the coming months at dcranclonghorns.com and at the sale. Millennium Futurity eligible. D & C Ranch is proud to offer this quality heifer with strong genetics.

SIRE - ROWDY HR

DAM - ZEUS'S CHELSEY EOT 354

PATERNAL SIDE - J.R. GRAND SLAM

PATERNAL SIDE - LLL ROSEMARY

**MATERNAL SIDE - ZEUS EOT 9E5** 

TLBAA No. CI313354 P.H. No.: 802 DOB: 1/24/2018