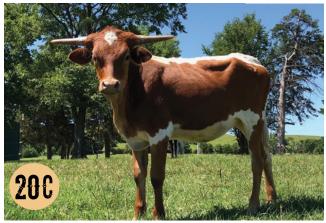

#### CONSIGNED BY: OAK HILL LONGHORNS

# OHL MONACO'S PIXIE TLBAA No. CI323752

| MONACO CHEX | JP RIO GRANDE    | J.R. GRAND SLAM<br>TX W LUCKY LADY        |
|-------------|------------------|-------------------------------------------|
| MONACO CHEX | LADY MONIKA BL   | VJ TOMMIE (AKA UNLIMITED)<br>POCO LADY BL |
| PIXIE ST    | IRON MIKE ST     | HUNTS COMMAND RESPECT<br>HASHKNIFE        |
| FINE SI     | BLACK DIAMOND ST | MAXIMUS ST<br>BLACK LACE ST               |

**COMMENTS:** OCV'd. This heifer brings in The Monika Magic from the great Lady Monika BL cow. The four great grandsires: J.R. Grand Slam, bringing Guman; VJ Tommie adds Butler genetics; the horn producing Hunts Command Respect; Maximus ST adds more of the Guman blood. This heifer is bred right and will work in any program. OCV'd and unexposed.

DOB: 5/9/2019

DOB: 6/12/2019

 $\star \star \star$  PEN OF THREE  $\star \star$ 