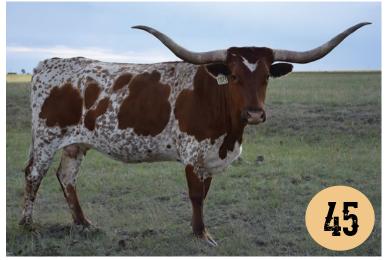

#### M2 Land and Cattle Co. Rocky Mountain Longhorns

JR & Tom Matott 4662 Willow Creek Rd Castle Rock, CO 80104-9767 tom@rockymountainlonghorns.com JR: (303) 963-5350 Tom: (303) 500-9465 Lots: 6, 45

#### SIRE OF LOT 6 CALF & **SERVICE SIRE TO LOT 45**

COWBOY TUFF CHEX (103"+) SIRE: JBR ECLIPSE - ETERNAL DIAMOND (98"+) **M2 TOTAL ECLIPSE** 

THE SHADOW DAM: SHADOW JUBILEE (91"+) GMR 1182

COWBOY CHEX BL RIO CATCHIT (100'+) WYOMING WARPAINT ECR ETERNAL TARI 206 (90"+

SENATOR

GOOD FRIDAY

GMR BLUE 40 - MISS RM BEAUTY 581/6

FIVE 90" + T2T ANIMALS IN HIS PEDIGREE & HE HAS SURPASSED 80" T2T AS A 3 YR OLD SIRE

CONSIGNMENTS HAVE DNA MARKERS ON FILE AT TLBAA

# LOT 6 SERVICE SIRE

SHARP SHOOTER 542 CONCEALED WEAPON HORSESHOE J EXAMPLE SIRE: M2 RIFLEMAN JP RIO GRANDE HUBBELLS RIO GLORY HUBBELLS MORNING GLORY M2 COMANCHE WARRIOR

WS JAMAKIZM DRAG IRON DAM: IRON DUTY EXTRA DUTY

SHINING VICTORY SUPER DUTY GLEAMING FIELD

WOULD BE OVER 91" HAD HE NOT BROKEN OFF 7" OF HORN

WWW.ROCKYMOUNTAINLONGHORNS.COM

(M) LMLONGHORNS

MIKE & HOLLY DAVIS LLANO, TEXAS