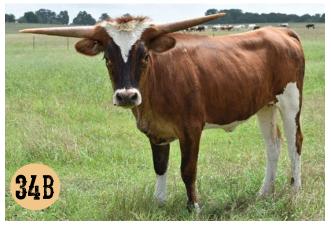

# **34A**

 $\star \star \star$  PEN OF THREE  $\star \star \star$ 

DOB: 4/1/2019

# JHCC KODI TLBAA No. CI323154

**P.H. No.:** 419

**P.H. No.:** 182

| WBAR CRANKSHAFT     | KC MAJOR          | HUNTS COMMAND RESPECT<br>K.C. JUBILEE |
|---------------------|-------------------|---------------------------------------|
|                     | CASINO'S COUTURE  | FEY'S RIO CASINO                      |
|                     |                   | TCR MISS LAGO                         |
|                     | PCC RIM ROCK      | JP RIO GRANDE                         |
| PCC SPECIAL EDITION |                   | PCC HORIZON                           |
| FUC OF LUAL LUTTION | PCC SPECIAL EVENT | PCC EVADER                            |
|                     | FCC SFECIAL EVENT | LAZYJ'S SUNSET                        |

**COMMENTS:** OCV'd. Beautiful brindle heifer that is pushing 40" TTT at 14 months old. Incredible pedigree on the top and bottom. Rim Rock, Rio Grande, Evader, Gunman, PCC Horizon, Hunts Command Respect & K.C. Jubilee are just some of the greats. Dog gentle and just getting started. Buy her and watch her grow.