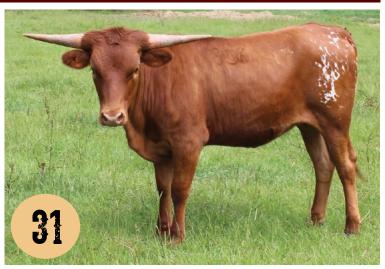

#### Nancy C. Dunn

Rolling D Ranch 1011 S Fleahop Rd Eclectic, AL 36024-6913 nancydunn2010@windstream.net (334) 318-0887 Lots: 31

#### CONSIGNED BY: NANCY C. DUNN

#### BREEDING: Not exposed.

**COMMENTS:** OCV'd. Dunn Lucky Answer is big bodied with beautiful lateral horn and a pedigree that holds the answers for success! Take a look at the strength of her genetics. Her sire, Dunn Got Double Lucky, is 90+"TTT and her paternal granddam, Dunn Lucky Dice, is 100+"TTT. On the maternal side, she has Cowboy Chex and the 90"TTT Royal Reputation as well as JP Rio Grande and J.R. J-Man. The combination of these genetics has worked extremely well for me. To show my support of the HSC, this is the first Dunn Got Double Lucky daughter I have offered for sale. BVD and Johnes tested.