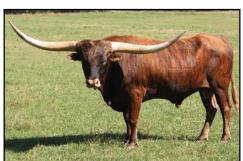

# HR COMMANDO'S ANGEL TLBAA No. CI296914

**P.H. No.** 1467

**DOB:** 9/26/2014

#### CONSIGNED BY: KENT & SANDY HARRELL

BREEDING: Exposed to Patriot HR from 6-15-20 to sale.

**COMMENTS:** OCV'd. This gorgeous big horned line-back sports over 94" of total horn with 73.25" TTT. She is Owen McGill breeding on top and Butler on the bottom. She is a half sister to our senior herd sire Rebel HR (TLBAA Ultimate Bull 2018) and is exposed to our other colorful herd sire Patriot HR from 6/15/20 to sale date. We are keeping three of her daughters in our herd as replacements. She is tested negative for TB, Brucellosis, and Johnes.

| WF COMMANDO | HUNTS COMMAND RESPECT | HUNTS EMPEROR<br>MISS RODEO AMERICA               |
|-------------|-----------------------|---------------------------------------------------|
|             | CHOPSTICK             | HUNTS COMMAND RESPECT<br>WOK                      |
|             |                       |                                                   |
| HR ANGEL    | MOON STONE CHEX       | VJ TOMMIE (AKA UNLIMITED)<br>LOVE COUNTY QUEEN BL |