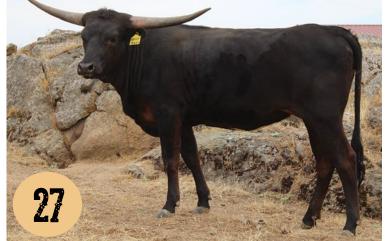

#### Warren & Cathy Dorathy

Caballo Bravo Longhorns 17824 Watts Valley Rd Sanger, CA 93657-9262 warcat21@gmail.com (630) 240-5829 Lots: 27

#### CONSIGNED BY: WARREN AND CATHY DORATHY

BREEDING: Confirmed bred to Del Charro on 6-13-20.

**COMMENTS:** OCV'd. Midnight is a tall, rangy black Sniper daughter with a lot of horn heading in the right direction. Her dam measured 79"TTT is a big bodied, beautiful cow sired by Boomerang with Don Julio on the bottom. This very well bred heifer is going to be a beautiful cow. Confirmed bred to Del Charro, two-time Horn Showcase triple bronze winner.