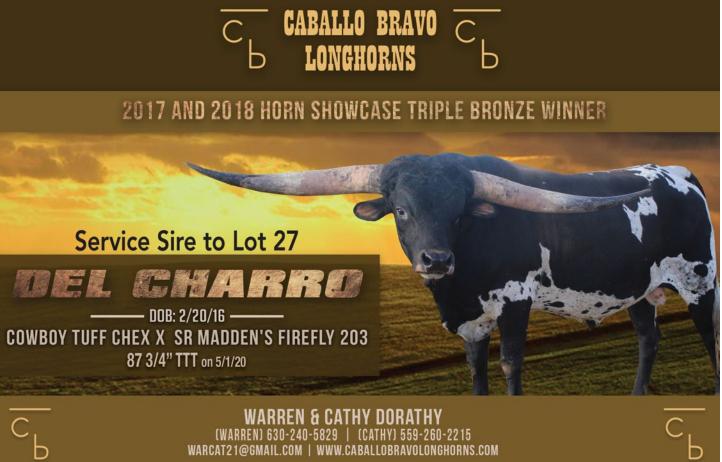

#### Warren & Cathy Dorathy

Caballo Bravo Longhorns 17824 Watts Valley Rd Sanger, CA 93657-9262 warcat21@gmail.com (630) 240-5829 Lots: 27

#### CONSIGNED BY: WARREN AND CATHY DORATHY

BREEDING: Confirmed bred to Del Charro on 6-13-20.

**COMMENTS:** OCV'd. Midnight is a tall, rangy black Sniper daughter with a lot of horn heading in the right direction. Her dam measured 79"TTT is a big bodied, beautiful cow sired by Boomerang with Don Julio on the bottom. This very well bred heifer is going to be a beautiful cow. Confirmed bred to Del Charro, two-time Horn Showcase triple bronze winner.