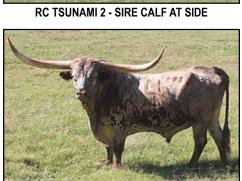

### HR DARN LUCKY TLBAA No. CI296918

**P.H. No.** 1475

DOB: 10/26/2014

#### **CONSIGNED BY: KENT & SANDY HARRELL**

BREEDING: Exposed to Patriot HR from 6-15-20 to sale.

**COMMENTS:** This very correct big horned cow is Hunts Command Respect on top and LLL Lucky on the bottom. She has nearly 90" of total horn and is 71.5" TTT. Her 2019 heifer was one of the most colroful females we had that year and we are keeping her as a a replacement. Darn Lucky is a steady producer who raises a large healthy calf every year. She sells exposed to Patriot HR from 6/15/20 to sale date. She is tested negative for TB, Brucellosis and Johnes.

| WF COMMANDO     | HUNTS COMMAND RESPECT | HUNTS EMPEROR<br>MISS RODEO AMERICA |
|-----------------|-----------------------|-------------------------------------|
|                 | CHOPSTICK             | HUNTS COMMAND RESPECT<br>WOK        |
| LUCKY'S SPOT HB | LLL LUCKY             | MAXIMUS ST<br>B.C. LUCKY LADY       |
|                 | LLL MAX'S TRILOGY     | MAXIMUS ST<br>S&L'S TRINTY TRUDY    |