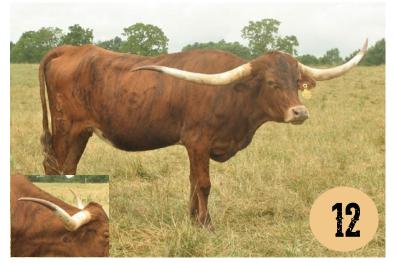

### HR DARN LUCKY TLBAA No. CI296918

**P.H. No.** 1475

DOB: 10/26/2014

#### **CONSIGNED BY: KENT & SANDY HARRELL**

BREEDING: Exposed to Patriot HR from 6-15-20 to sale.

**COMMENTS:** This very correct big horned cow is Hunts Command Respect on top and LLL Lucky on the bottom. She has nearly 90" of total horn and is 71.5" TTT. Her 2019 heifer was one of the most colroful females we had that year and we are keeping her as a a replacement. Darn Lucky is a steady producer who raises a large healthy calf every year. She sells exposed to Patriot HR from 6/15/20 to sale date. She is tested negative for TB, Brucellosis and Johnes.

| WF COMMANDO     | HUNTS COMMAND RESPECT | HUNTS EMPEROR<br>MISS RODEO AMERICA |
|-----------------|-----------------------|-------------------------------------|
|                 | CHOPSTICK             | HUNTS COMMAND RESPECT<br>WOK        |
| LUCKY'S SPOT HB | LLL LUCKY             | MAXIMUS ST<br>B.C. LUCKY LADY       |
|                 | LLL MAX'S TRILOGY     | MAXIMUS ST<br>S&L'S TRINTY TRUDY    |