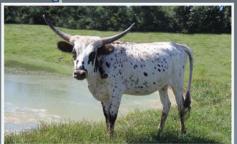

# HR COMMANDO'S ANGEL TLBAA No. CI296914

**P.H. No.** 1467

**DOB:** 9/26/2014

#### CONSIGNED BY: KENT & SANDY HARRELL

BREEDING: Exposed to Patriot HR from 6-15-20 to sale.

**COMMENTS:** OCV'd. This gorgeous big horned line-back sports over 94" of total horn with 73.25" TTT. She is Owen McGill breeding on top and Butler on the bottom. She is a half sister to our senior herd sire Rebel HR (TLBAA Ultimate Bull 2018) and is exposed to our other colorful herd sire Patriot HR from 6/15/20 to sale date. We are keeping three of her daughters in our herd as replacements. She is tested negative for TB, Brucellosis, and Johnes.

| WF COMMANDO | HUNTS COMMAND RESPECT | HUNTS EMPEROR<br>MISS RODEO AMERICA               |
|-------------|-----------------------|---------------------------------------------------|
|             | CHOPSTICK             | HUNTS COMMAND RESPECT<br>WOK                      |
|             |                       |                                                   |
| HR ANGEL    | MOON STONE CHEX       | VJ TOMMIE (AKA UNLIMITED)<br>LOVE COUNTY QUEEN BL |