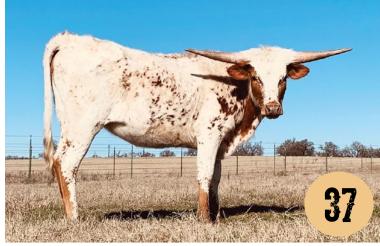

#### CONSIGNED BY: MB LONGHORNS

**BREEDING:** Exposed to Santee Chex from 3/7/20 to 7/7/20.

**COMMENTS:** OCV'd. This gorgeous flat horned Hubbells 20 Gauge daughter is destined for greatness. Her dam has ten ancestors with 80"+ TTT. Add in the greatness of Hubbells 20 Gauge to the mix and you'll see what I mean. She should be bred to Santee Chex, a many time champion and sale top producing bull. Please pay attention when she enters the sale ring, she is a game changer.

Photo taken Jan. 2019

| HUBBELLS 20 GAUGE | CONCEALED WEAPON | SHARPSHOOTER 542<br>HORSESHOE J EXAMPLE |                                         |
|-------------------|------------------|-----------------------------------------|-----------------------------------------|
| HUBL              |                  | HUBBELLS RIO GLORY                      | JP RIO GRANDE<br>HUBBELLS MORNING GLORY |
| CLD               |                  | CV CASANOVAS ROUGH RIDER                | CV COWBOY CASANOVA<br>WF OREGON TRAIL   |
| GLR RIO JAMAMAX   | CR GRAND AIM     | ARCHER TEXA 290<br>RFR SENORITA         |                                         |