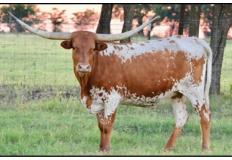

# HR COMMANDO'S ANGEL TLBAA No. CI296914

**P.H. No.** 1467

**DOB:** 9/26/2014

#### CONSIGNED BY: KENT & SANDY HARRELL

BREEDING: Exposed to Patriot HR from 6-15-20 to sale.

**COMMENTS:** OCV'd. This gorgeous big horned line-back sports over 94" of total horn with 73.25" TTT. She is Owen McGill breeding on top and Butler on the bottom. She is a half sister to our senior herd sire Rebel HR (TLBAA Ultimate Bull 2018) and is exposed to our other colorful herd sire Patriot HR from 6/15/20 to sale date. We are keeping three of her daughters in our herd as replacements. She is tested negative for TB, Brucellosis, and Johnes.

| WF COMMANDO | HUNTS COMMAND RESPECT | HUNTS EMPEROR<br>MISS RODEO AMERICA               |
|-------------|-----------------------|---------------------------------------------------|
|             | CHOPSTICK             | HUNTS COMMAND RESPECT<br>WOK                      |
|             |                       |                                                   |
| HR ANGEL    | MOON STONE CHEX       | VJ TOMMIE (AKA UNLIMITED)<br>LOVE COUNTY QUEEN BL |