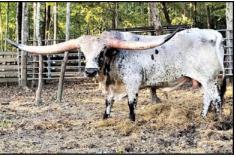

### HR DARN LUCKY TLBAA No. CI296918

**P.H. No.** 1475

DOB: 10/26/2014

#### **CONSIGNED BY: KENT & SANDY HARRELL**

BREEDING: Exposed to Patriot HR from 6-15-20 to sale.

**COMMENTS:** This very correct big horned cow is Hunts Command Respect on top and LLL Lucky on the bottom. She has nearly 90" of total horn and is 71.5" TTT. Her 2019 heifer was one of the most colroful females we had that year and we are keeping her as a a replacement. Darn Lucky is a steady producer who raises a large healthy calf every year. She sells exposed to Patriot HR from 6/15/20 to sale date. She is tested negative for TB, Brucellosis and Johnes.

| WF COMMANDO     | HUNTS COMMAND RESPECT | HUNTS EMPEROR<br>MISS RODEO AMERICA |
|-----------------|-----------------------|-------------------------------------|
|                 | CHOPSTICK             | HUNTS COMMAND RESPECT<br>WOK        |
| LUCKY'S SPOT HB | LLL LUCKY             | MAXIMUS ST<br>B.C. LUCKY LADY       |
|                 | LLL MAX'S TRILOGY     | MAXIMUS ST<br>S&L'S TRINTY TRUDY    |