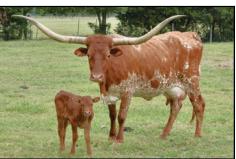

CATCHIT        |
| MAFFI 3         | M ARROW CHA-CHING | TOP CALIBER           |
|                 |                   | CC CHA-CHING          |
|                 | FA FIELD MARSHAL  | COACH                 |
| KISS N TELL BCB | FA FIELD WARGHAL  | MF TNT                |
| NISS N TELE DOD | ICE KISSES BCB    | TABASCO               |
|                 |                   | DAY'S CARRIE VIRGINIA |

**COMMENTS:** OCV'd. She is just ten months old. Her horns are already twisting backward. She has color to burn and is out of an 85" TTT cow and sired by the upcoming bull Happy 9 who is 82" TTT. Her pedigree is stocked - M Arrow Cha Ching, Cowboy Tuff Chex, Top Caliber, BL Rio Catchit and more. Easy keeper and watch her grow.

UWA SAC





SL SELENA'S ACE - DAM



**HELM SELENA – DAUGHTER** 



BULL CALF BY STONE RED

# HELM RESPECTED TEMPTRESS

TLBAA No. Cl267389 P.H. No.: 54 DOB: 3/25/2010

#### CONSIGNED BY: HELM CATTLE COMPANY, LLC

**BREEDING:** Exposed to Stone Red from 10-7-19 to 4-18-20; Exposed to Hubbells 20 Gauge from 5-1-20 to 5-25-20.

COMMENTS: OCV'd. This girl's dam, SL Selena's Ace (82"+ TTT) is one of the finest production cows we have ever owned. With a blended Lambs Temptation and Hunts Command Respect pedigree, this girl offers mega horn and outcross potential. Helm Respected Temptress has given us three outstanding heifers, one herd sire, and one mega-horn steer named Bentley. She is a big milker and just an awesome all around momma. Rare pedigree and rare opportunity to boost the best of breeding programs. Likely bred to Stone Red, an own son of the \$100,