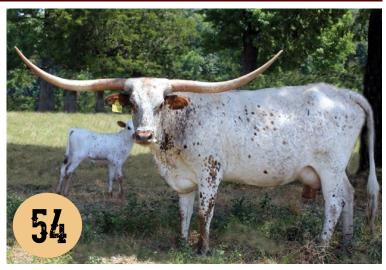

#### **Dora Thompson**

Sand Hills Ranch 3502 Highway 513 Mansfield, LA 71052-5139 echoofambush@aol.com (318) 872-6329 Lots: 4, 54

### HR DARN LUCKY TLBAA No. CI296918

**P.H. No.** 1475

DOB: 10/26/2014

#### **CONSIGNED BY: KENT & SANDY HARRELL**

BREEDING: Exposed to Patriot HR from 6-15-20 to sale.

**COMMENTS:** This very correct big horned cow is Hunts Command Respect on top and LLL Lucky on the bottom. She has nearly 90" of total horn and is 71.5" TTT. Her 2019 heifer was one of the most colroful females we had that year and we are keeping her as a a replacement. Darn Lucky is a steady producer who raises a large healthy calf every year. She sells exposed to Patriot HR from 6/15/20 to sale date. She is tested negative for TB, Brucellosis and Johnes.

| WF COMMANDO     | HUNTS COMMAND RESPECT | HUNTS EMPEROR<br>MISS RODEO AMERICA |
|-----------------|-----------------------|-------------------------------------|
|                 | CHOPSTICK             | HUNTS COMMAND RESPECT<br>WOK        |
| LUCKY'S SPOT HB | LLL LUCKY             | MAXIMUS ST<br>B.C. LUCKY LADY       |
|                 | LLL MAX'S TRILOGY     | MAXIMUS ST<br>S&L'S TRINTY TRUDY    |