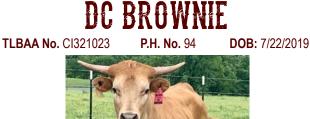

**COMMENTS:** OCV'd. DC Brownie is an El Coyote Ranch bred heifer from Shamrock Rio Jubilee x ECR Notable Jewel. JP Rio Grande is DC Brownie's grandsire. She was born medium all brown but gets lighter and lighter brown as she ages. She has never been exposed and is left open for the bull of your choice.