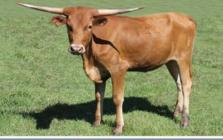

### HR DARN LUCKY TLBAA No. CI296918

**P.H. No.** 1475

DOB: 10/26/2014

#### **CONSIGNED BY: KENT & SANDY HARRELL**

BREEDING: Exposed to Patriot HR from 6-15-20 to sale.

**COMMENTS:** This very correct big horned cow is Hunts Command Respect on top and LLL Lucky on the bottom. She has nearly 90" of total horn and is 71.5" TTT. Her 2019 heifer was one of the most colroful females we had that year and we are keeping her as a a replacement. Darn Lucky is a steady producer who raises a large healthy calf every year. She sells exposed to Patriot HR from 6/15/20 to sale date. She is tested negative for TB, Brucellosis and Johnes.

| WF COMMANDO     | HUNTS COMMAND RESPECT | HUNTS EMPEROR<br>MISS RODEO AMERICA |
|-----------------|-----------------------|-------------------------------------|
|                 | CHOPSTICK             | HUNTS COMMAND RESPECT<br>WOK        |
| LUCKY'S SPOT HB | LLL LUCKY             | MAXIMUS ST<br>B.C. LUCKY LADY       |
|                 | LLL MAX'S TRILOGY     | MAXIMUS ST<br>S&L'S TRINTY TRUDY    |