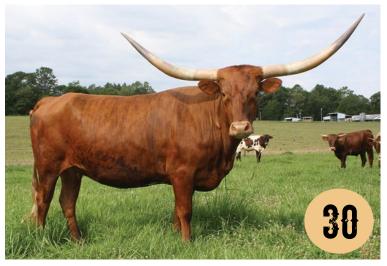

#### Terry & Tammy King

1955 Sherwood Ln Westville, FL 32464-5007 tklonghorns@centurylink.net (850) 956-4154 Lots: 30

#### CONSIGNED BY: TERRY AND TAMMY KING

**BREEDING:** Exposed to Riverforks Mason-Dixon from 8-1-19 to 4-1-20.

**COMMENTS:** OCV'd. Nice, brindle cow, good genetics and motion to her horns. She is bred to Riverforks Mason-Dixon, 2019 Millenium Futurity Grand Champion, his dam and multiple sisters are also futurity and Grand Champion winners. If you want to get in on the futurity fun, the calf from this breeding will have the potential to get you there.