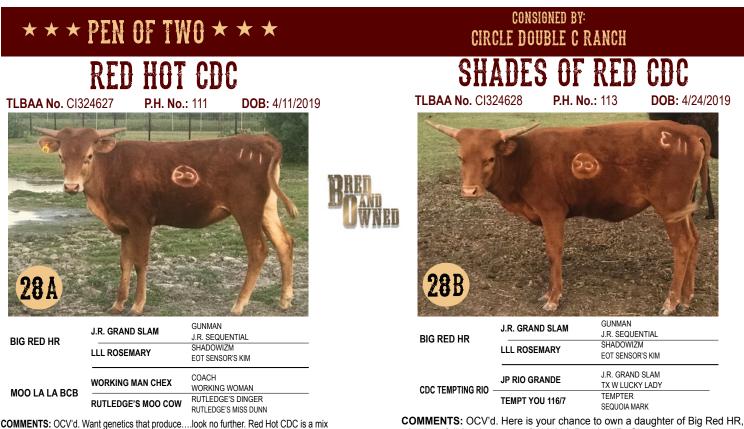

#### LOT 28A RED HOT CDC

Big Red HR x Moo La La BCB DOB: 4/11/19

### LOT 28B SHADES OF RED CDC

Big Red HR x CDC Tempting Rio DOB: 4/24/19

20

#### **BIG RED HR**

J.R. Grand Slam x LLL Rosemary DOB: 3/9/12 **64**" **TTT** A.I. #818

Chris & Christina Clark · (361) 816-6007 · circledoublecranch@yahoo.com

LA A ZEIRELEDOUBLEER NELEON

CIRCLE DOUBLE C RANCH

of Big Red HR, who is a full brother to the \$100,000 Rowdy HR, and a mix of some of the

best Bolen breeding there is. Ask Cindy, they have had tremendous success with Working

Man Chex and this little heifer carries that blood. She is well on her way to becoming one

of the best traffic stopping animals that will outproduce herself time and time again. If you

want to invest in genetics that are going to take you to the next level, then get your hand up. Red Hot CDC is the one you want to take home. Measurements announced on sale day.

**COMMENTS:** OCV'd. Here is your chance to own a daughter of Big Red HR, who is a full brother to the \$100,000 Rowdy HR. She is clean as they get and the bonus is the bottom side of her pedigree. She goes back to the great Tempt You cow. Her mother is on her way to 90" and we expect her to do the same. Don't miss your chance to upgrade your program. She is going to mature into one of the most elite cows in the industry. She is left open to breed to the bull of your choice. Current measurements announced on sale day. **29** 