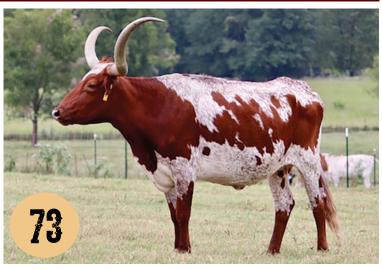

# HELM RESPECTED TEMPTRESS

TLBAA No. Cl267389 P.H. No.: 54 DOB: 3/25/2010

#### CONSIGNED BY: HELM CATTLE COMPANY, LLC

**BREEDING:** Exposed to Stone Red from 10-7-19 to 4-18-20; Exposed to Hubbells 20 Gauge from 5-1-20 to 5-25-20.

COMMENTS: OCV'd. This girl's dam, SL Selena's Ace (82"+ TTT) is one of the finest production cows we have ever owned. With a blended Lambs Temptation and Hunts Command Respect pedigree, this girl offers mega horn and outcross potential. Helm Respected Temptress has given us three outstanding heifers, one herd sire, and one mega-horn steer named Bentley. She is a big milker and just an awesome all around momma. Rare pedigree and rare opportunity to boost the best of breeding programs. Likely bred to Stone Red, an own son of the \$100,000+ D/O Miss Grande (92"+ TTT) and all know her production record. Visit www.helmcattlecompany. com for updates.

| RESPECT ME      | HUNTS COMMAND RESPECT | HUNTS EMPEROR                | WM EMPERORS RUNAMUCK<br>WM TJ TAXI  |
|-----------------|-----------------------|------------------------------|-------------------------------------|
|                 |                       | MISS RODEO AMERICA           | WM RODEO<br>L SPARKLE COMMAND       |
|                 | LATTE 34              | HUNTS COMMAND RESPECT        | HUNTS EMPEROR<br>MISS RODEO AMERICA |
|                 |                       | EXPRESSO 16                  | RAWHIDE<br>CAPPUCCINO               |
|                 |                       |                              |                                     |
|                 |                       | THE ACE                      | SUPERIOR<br>LACY JET                |
|                 | TEMPTATION'S THE ACE  | THE ACE<br>LAMB'S TEMPTATION |                                     |
| SL SELENA'S ACE | TEMPTATION'S THE ACE  |                              | LACY JET<br>PHENOMENON              |