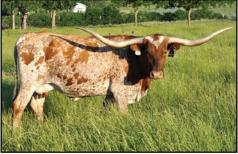

### HR DARN LUCKY TLBAA No. CI296918

**P.H. No.** 1475

DOB: 10/26/2014

#### **CONSIGNED BY: KENT & SANDY HARRELL**

BREEDING: Exposed to Patriot HR from 6-15-20 to sale.

**COMMENTS:** This very correct big horned cow is Hunts Command Respect on top and LLL Lucky on the bottom. She has nearly 90" of total horn and is 71.5" TTT. Her 2019 heifer was one of the most colroful females we had that year and we are keeping her as a a replacement. Darn Lucky is a steady producer who raises a large healthy calf every year. She sells exposed to Patriot HR from 6/15/20 to sale date. She is tested negative for TB, Brucellosis and Johnes.

| WF COMMANDO     | HUNTS COMMAND RESPECT | HUNTS EMPEROR<br>MISS RODEO AMERICA |
|-----------------|-----------------------|-------------------------------------|
|                 | CHOPSTICK             | HUNTS COMMAND RESPECT<br>WOK        |
| LUCKY'S SPOT HB | LLL LUCKY             | MAXIMUS ST<br>B.C. LUCKY LADY       |
|                 | LLL MAX'S TRILOGY     | MAXIMUS ST<br>S&L'S TRINTY TRUDY    |