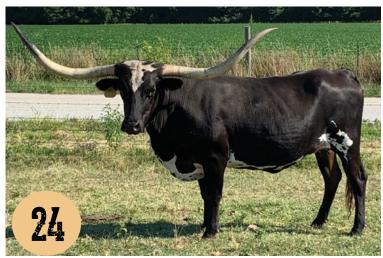

### HR DARN LUCKY TLBAA No. CI296918

**P.H. No.** 1475

DOB: 10/26/2014

#### **CONSIGNED BY: KENT & SANDY HARRELL**

BREEDING: Exposed to Patriot HR from 6-15-20 to sale.

**COMMENTS:** This very correct big horned cow is Hunts Command Respect on top and LLL Lucky on the bottom. She has nearly 90" of total horn and is 71.5" TTT. Her 2019 heifer was one of the most colroful females we had that year and we are keeping her as a a replacement. Darn Lucky is a steady producer who raises a large healthy calf every year. She sells exposed to Patriot HR from 6/15/20 to sale date. She is tested negative for TB, Brucellosis and Johnes.

| WF COMMANDO     | HUNTS COMMAND RESPECT | HUNTS EMPEROR<br>MISS RODEO AMERICA |
|-----------------|-----------------------|-------------------------------------|
|                 | CHOPSTICK             | HUNTS COMMAND RESPECT<br>WOK        |
| LUCKY'S SPOT HB | LLL LUCKY             | MAXIMUS ST<br>B.C. LUCKY LADY       |
|                 | LLL MAX'S TRILOGY     | MAXIMUS ST<br>S&L'S TRINTY TRUDY    |