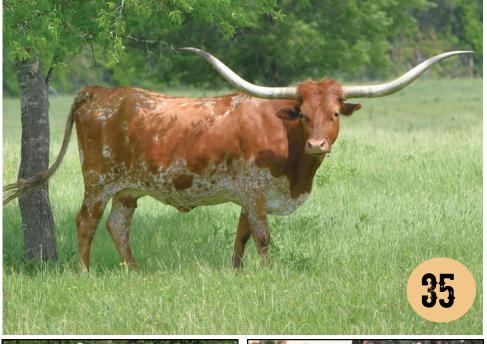

# HELM RESPECTED TEMPTRESS

TLBAA No. Cl267389 P.H. No.: 54 DOB: 3/25/2010

#### CONSIGNED BY: HELM CATTLE COMPANY, LLC

**BREEDING:** Exposed to Stone Red from 10-7-19 to 4-18-20; Exposed to Hubbells 20 Gauge from 5-1-20 to 5-25-20.

COMMENTS: OCV'd. This girl's dam, SL Selena's Ace (82"+ TTT) is one of the finest production cows we have ever owned. With a blended Lambs Temptation and Hunts Command Respect pedigree, this girl offers mega horn and outcross potential. Helm Respected Temptress has given us three outstanding heifers, one herd sire, and one mega-horn steer named Bentley. She is a big milker and just an awesome all around momma. Rare pedigree and rare opportunity to boost the best of breeding programs. Likely bred to Stone Red, an own son of the \$100,000+ D/O Miss Grande (92"+ TTT) and all know her production record. Visit www.helmcattlecompany. com for updates.

| RESPECT ME      | HUNTS COMMAND RESPECT | HUNTS EMPEROR                | WM EMPERORS RUNAMUCK<br>WM TJ TAXI  |
|-----------------|-----------------------|------------------------------|-------------------------------------|
|                 |                       | MISS RODEO AMERICA           | WM RODEO<br>L SPARKLE COMMAND       |
|                 | LATTE 34              | HUNTS COMMAND RESPECT        | HUNTS EMPEROR<br>MISS RODEO AMERICA |
|                 |                       | EXPRESSO 16                  | RAWHIDE<br>CAPPUCCINO               |
|                 |                       |                              |                                     |
|                 |                       | THE ACE                      | SUPERIOR<br>LACY JET                |
|                 | TEMPTATION'S THE ACE  | THE ACE<br>LAMB'S TEMPTATION |                                     |
| SL SELENA'S ACE | TEMPTATION'S THE ACE  |                              | LACY JET<br>PHENOMENON              |