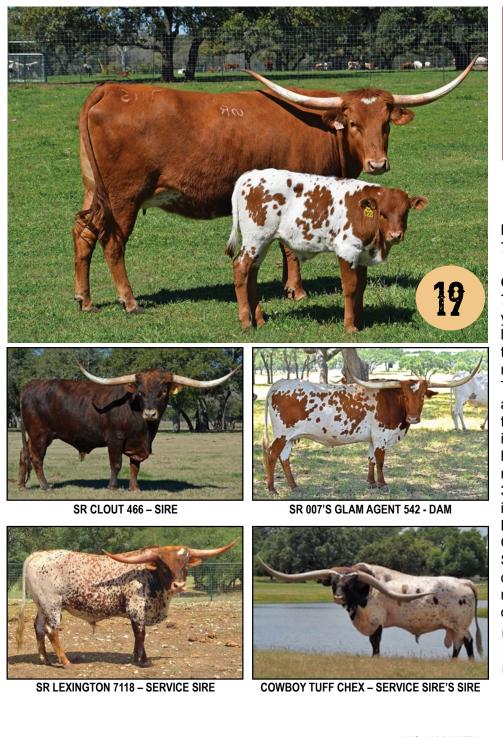

# SR CLOUT'S Glamazon 7115

TLBAA No. Cl315845 P.H. No.: 7115 DOB: 10/30/2017

#### CONSIGNED BY: STRUTHOFF RANCH

**BREEDING:** Exposed to SR Lexington 7118 from 1-15-20 to 9-30-20.

COMMENTS: OCV'd. SR Glamazon 7115 is OCV'd. She will be shy of three years old by sale date. She was sired by our brindle herd sire SR Clout 466, the 2019 TLBAA Get of Sire award winner, a 2016 TLBAA Horn Showcase TTT, Composite bronze & Superior award winner, who has been consistently producing Futurity winners. She is an excellent milker. You can see her bull calf in the photo is only one month & three weeks old (photo date of 3/6/20) and we will retain the calf. She is bred back to our junior herd sire SR Lexington 7118, a son of Cowboy Tuff Chex and dam is Rio's Mist, 85" TTT. She will be blood tested closer to sale date to ensure positive pregnancy and negative Johnes. She will be up to date on vaccinations and worming.

|                         | BOWIE TEXA 280                                  | WS JAMAKIZM                                | SHADOWIZM<br>JAMOCA                                                         |
|-------------------------|-------------------------------------------------|--------------------------------------------|-----------------------------------------------------------------------------|
|                         | BOWIE TEXA 200                                  | TEXANA VAN HORNE                           | STARLINER                                                                   |
| SR CLOUT 466            |                                                 |                                            | DELTA VAN HORNE                                                             |
| SK CLOUT 400            |                                                 | M ARROW DREAM MAKER 1 CF4                  | MILTON WHITTEN                                                              |
|                         | SUNNY'S DREAM GIRL 372                          |                                            | WATSON 130                                                                  |
|                         | SUNNI S DREAM GIRE 572                          | FGR SUNNY'S HOT SHOT                       | FGR OVERWHELMING SUNNY                                                      |
|                         |                                                 |                                            | FGR TORO'S HOT SHOT                                                         |
|                         |                                                 |                                            |                                                                             |
|                         |                                                 |                                            |                                                                             |
|                         |                                                 | JP RIO GRANDE                              | J.R. GRAND SLAM                                                             |
|                         | HUBBELLS RIO 007                                | JP RIO GRANDE                              | TX W LUCKY LADY                                                             |
|                         | HUBBELLS RIO 007                                | JP RIO GRANDE<br>G&L WORKING WOMAN 3 CF 13 | TX W LUCKY LADY<br>CK SUPER DIXIE                                           |
| SR 007'S GLAM AGENT 542 | HUBBELLS RIO 007                                |                                            | TX W LUCKY LADY<br>CK SUPER DIXIE<br>L EASY WOMAN                           |
| SR 007'S GLAM AGENT 542 |                                                 |                                            | TX W LUCKY LADY<br>CK SUPER DIXIE<br>L EASY WOMAN<br>EMPEROR                |
| SR 007'S GLAM AGENT 542 | HUBBELLS RIO 007<br>SR GOER'S GLAMORES GIRL 369 | G&L WORKING WOMAN 3 CF 13<br>DIXIE GOER    | TX W LUCKY LADY<br>CK SUPER DIXIE<br>L EASY WOMAN<br>EMPEROR<br>DELTA SANDY |
| SR 007'S GLAM AGENT 542 |                                                 | G&L WORKING WOMAN 3 CF 13                  | TX W LUCKY LADY<br>CK SUPER DIXIE<br>L EASY WOMAN<br>EMPEROR                |