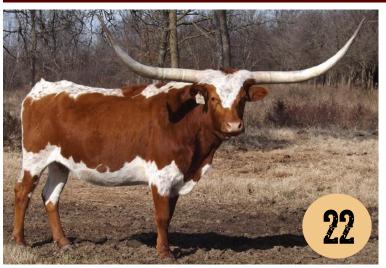

#### Kent & Sandy Harrell

Harrell Ranch 10945 S Louisville Ave Tulsa, OK 74137-6722 sandy@harrellenergy.com (918) 299-6402 Lots: 22, 40, 58

#### CONSIGNED BY: KENT & SANDY HARRELL

BREEDING: Exposed to Patriot HR from 6-15-20 to sale.

**COMMENTS:** OCV'd. This gorgeous big horned line-back sports over 94" of total horn with 73.25" TTT. She is Owen McGill breeding on top and Butler on the bottom. She is a half sister to our senior herd sire Rebel HR (TLBAA Ultimate Bull 2018) and is exposed to our other colorful herd sire Patriot HR from 6/15/20 to sale date. We are keeping three of her daughters in our herd as replacements. She is tested negative for TB, Brucellosis, and Johnes.

| WF COMMANDO | HUNTS COMMAND RESPECT | HUNTS EMPEROR<br>MISS RODEO AMERICA               |
|-------------|-----------------------|---------------------------------------------------|
|             | CHOPSTICK             | HUNTS COMMAND RESPECT<br>WOK                      |
|             |                       |                                                   |
| HR ANGEL    | MOON STONE CHEX       | VJ TOMMIE (AKA UNLIMITED)<br>LOVE COUNTY QUEEN BL |