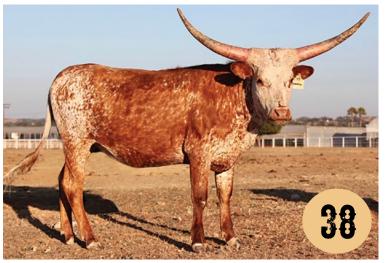

### BAR H HAVASU TLBAA No. CI320552

**P.H. No.** 619

**DOB:** 12/7/2018

\_ \_ . . . . .

#### CONSIGNED BY: CHRISTOPHER HERRON

BREEDING: Not exposed

**COMMENTS:** This is a colored up gentle heifer that I hate to let go. Her dam is HL Sues Charmer who is probably the best producer I have ever had along with her sire Eight Seconds Chex, whose sire is Cowboy Up Chex and the Mazue line. Don't miss this one. Parentage verified on papers.

| EIGHT SECONDS CHEX | COWBOY UP CHEX                 | COWBOY CHEX<br>BL RIO CATCHIT         |
|--------------------|--------------------------------|---------------------------------------|
|                    | BL MAZUE 4                     | FARLAP CHEX<br>BL MAZUE'S CLOWN       |
|                    |                                | BL WAZUE 3 GLOWIN                     |
|                    |                                |                                       |
| HI SUES CHARMER    | JM SUE                         | VJ TOMMIE (AKA UNLIMITED)<br>JM MANDY |
| HL SUES CHARMER    | JM SUE<br><br>COOPER'S CHARMER |                                       |