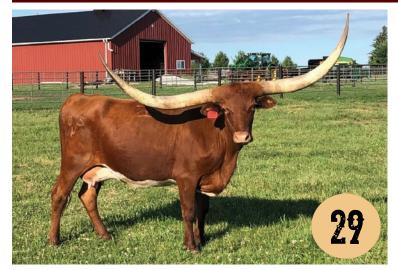

#### Joe Gibbons

Cyclone Cattle Ranch 8660 Plum Dr Urbandale, IA 50322-7353 culversrestaurant@mchsi.com (515) 710-6777 Lots: 29

# SPRING RING BCB TLBAA No. CI294106

#### CONSIGNED BY: JOE GIBBONS / CYCLONE CATTLE RANCH

**BREEDING:** Bull calf at side born 5-13-20 by Riverforks Riata. To be announced at sale.

**COMMENTS:** Spring Ring BCB is a great cow! She is a 5x HSC Champion. She's beautiful and feminine wth a quiet disposition that will stand out in your pasture. Spring Ring has perfect horn set at 79+" TTT and an impressive 105" of total horn! She has a bull calf sire by Cowboy Catchit Chex son - Riverforks Riata, a dark brindle, over 80" TTT three year old bull. Breeding to be announced at the sale.

| RINGMAN BCB      | WORKING MAN CHEX  | COACH<br>WORKING WOMAN               |
|------------------|-------------------|--------------------------------------|
|                  | RINGA DINGER      | RUTLEDGE'S DINGER<br>GF HALEY HITTER |
| SPRING FROST BCB | WATSON 167        | DEIGO'S BUNK GALLOWAY<br>WATSON 247  |
| SPRING PROST BCB | SPRING FLING 57/5 | WORKING MAN CHEX<br>COOPERS HAMSTER  |