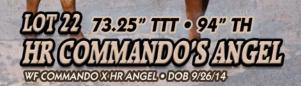

# HR COMMANDO'S ANGEL TLBAA No. CI296914

**P.H. No.** 1467

**DOB:** 9/26/2014

#### CONSIGNED BY: KENT & SANDY HARRELL

BREEDING: Exposed to Patriot HR from 6-15-20 to sale.

**COMMENTS:** OCV'd. This gorgeous big horned line-back sports over 94" of total horn with 73.25" TTT. She is Owen McGill breeding on top and Butler on the bottom. She is a half sister to our senior herd sire Rebel HR (TLBAA Ultimate Bull 2018) and is exposed to our other colorful herd sire Patriot HR from 6/15/20 to sale date. We are keeping three of her daughters in our herd as replacements. She is tested negative for TB, Brucellosis, and Johnes.

| WF COMMANDO | HUNTS COMMAND RESPECT | HUNTS EMPEROR<br>MISS RODEO AMERICA               |
|-------------|-----------------------|---------------------------------------------------|
|             | CHOPSTICK             | HUNTS COMMAND RESPECT<br>WOK                      |
|             |                       |                                                   |
| HR ANGEL    | MOON STONE CHEX       | VJ TOMMIE (AKA UNLIMITED)<br>LOVE COUNTY QUEEN BL |