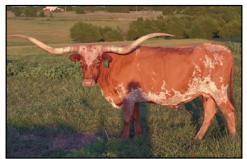

------|
|                 |                       | MISS RODEO AMERICA           | WM RODEO<br>L SPARKLE COMMAND       |
|                 | LATTE 34              | HUNTS COMMAND RESPECT        | HUNTS EMPEROR<br>MISS RODEO AMERICA |
|                 |                       | EXPRESSO 16                  | RAWHIDE<br>CAPPUCCINO               |
|                 |                       |                              |                                     |
|                 |                       | THE ACE                      | SUPERIOR<br>LACY JET                |
|                 | TEMPTATION'S THE ACE  | THE ACE<br>LAMB'S TEMPTATION |                                     |
| SL SELENA'S ACE | TEMPTATION'S THE ACE  |                              | LACY JET<br>PHENOMENON              |



HELM FANTASIA - MATERNAL HALF SISTER



#### CONSIGNED BY: PHIL NORWOOD

**BREEDING:** Exposed to Brazos Boomer 745 from 5/31/20 to sale date.

**COMMENTS:** OCV'd. This is the nicest heifer we have raised. She is clean, feminine, and docile with great lateral horn: 57 1/2" TTT at 23 months! She comes from proven producing female families - BL Catchit, Delta Tari FM 182. Sired by the late SE Unostopabull, out of our daughter of the late Zeus EOT 9E5 - these genetics will be very hard to come by in the future. Official TTT measurement and pregnancy status will be announced on sale day. For more information, visit www.r3hill-top.com/salepen.







ZEUS'S PEPPER 435 - DAM



SE UNOSTOPABULL - SIRE



BL RIO CATCHIT – MATERNAL GRANDSIRE'S FULL SISTER



**BRAZOS BOOMER 745 - SERVICE SIRE**