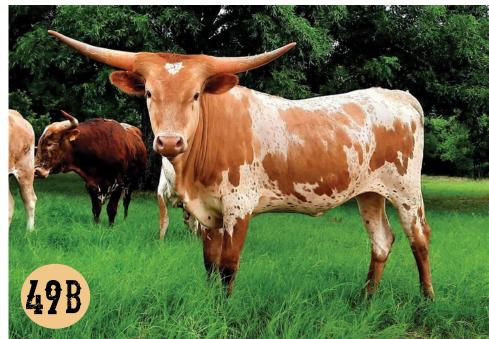

#### Mikeal Beck

Holy Cow Longhorns PO BOX 1235 Weatherford, TX 76086-1235 beckmd7@yahoo.com (817) 905-7994 Lots: 49a, 49b

of Big Red HR, who is a full brother to the \$100,000 Rowdy HR, and a mix of some of the

best Bolen breeding there is. Ask Cindy, they have had tremendous success with Working

Man Chex and this little heifer carries that blood. She is well on her way to becoming one

of the best traffic stopping animals that will outproduce herself time and time again. If you

want to invest in genetics that are going to take you to the next level, then get your hand up. Red Hot CDC is the one you want to take home. Measurements announced on sale day.

**COMMENTS:** OCV'd. Here is your chance to own a daughter of Big Red HR, who is a full brother to the \$100,000 Rowdy HR. She is clean as they get and the bonus is the bottom side of her pedigree. She goes back to the great Tempt You cow. Her mother is on her way to 90" and we expect her to do the same. Don't miss your chance to upgrade your program. She is going to mature into one of the most elite cows in the industry. She is left open to breed to the bull of your choice. Current measurements announced on sale day. **29** 