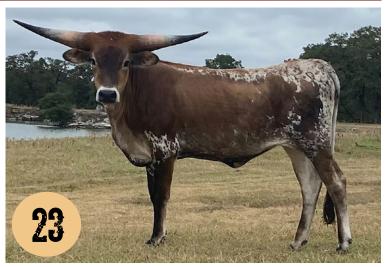

#### Darlene Aldridge D.V.M.

Star Creek Ranch 8405 Fm 1361 Somerville, TX 77879-5761 darlene@starcreekranch.com (281) 541-1200 Lots: 23, 57

#### CONSIGNED BY: STAR CREEK RANCH

#### **BREEDING:** Exposed to Patriot HR from 7-7-20 to 9-18-20.

**COMMENTS:** Stars at Daybreak is the kind of heifer you can search far and wide for - she is pretty as a spring day and cool as a summer night. This pretty girl has always attracted a lot of attention from visitors to Star Creek Ranch. She will come bred for her first calf to Patriot, a very fancy Parker brown pattern over blue background son of the great Rebel HR. Patriot measures 88" TTT and has an excellent dispositon which is so improtant in bulls. Daybreak's sire, Lucchese Star, s a son of both 100"+ TTT sire and dam, Cowboy Tuff Chex and Kinetic Motion of Stars. On her dam's side, her granddam, Quarter Moon and Stars, is a 90" cow. Horns galore in this pretty girl's pedigree. You will love her.

|       |         |               | COWBOY TUFF CHEX        | COWBOY CHEX         |
|-------|---------|---------------|-------------------------|---------------------|
|       |         | ESE STAR      |                         | BL RIO CATCHIT      |
|       | LUCCIIL |               | KINETIC MOTION OF STARS | STARBASE COMMANDER  |
| RED   |         |               | KINETIC MOTION OF STARS | SEQUENTIAL STARS    |
| JWNED |         |               |                         | X STAR              |
|       |         |               | XCALIBUR STAR           | CRIMSON STAR REWARD |
|       | STAR OF | INCANDESCENCE | QUARTER MOON AND STARS  | STARBASE COMMANDER  |
|       |         |               | QUARTER MOON AND STARS  | SEQUENTIAL STARS    |