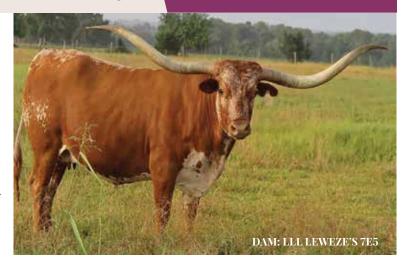

# LLL LEWEZE'S 7E5 3 EMBRYOS

DEER CREEK LONGHORNS, FRANK & MICHELLE HEVRDEJS

Lot #D2

**SIRE 1:** TOP CALIBER (HUNTS COMMAND RESPECT X HASHBROWN)

SIRE 2: ARCHER TEXA (WS JAMAKIZM X TEXANA VAN HORNE)

**DAM:** LLL LEWEZE'S 7E5 (GUN SMOKE X EOT CHERRYPICKER'S LEWEZE)

**BREEDING:** Frozen Embryos

**COMMENTS:** These are some serious embryos being offered. LLL Leweze's has been one of our foundation cows since we acquired her. She is a daughter of Gun Smoke and the Legendary EOT Cherrypicker's Leweze. We successfully flushed this 87" twisty horned cow and are now offering these embryos to you at Cherry Blossom. This lot contains one Top Caliber and two Archer Texa Embryos. Just let us know where to ship them. We feel that this mix of genetics could create some exceptional offspring. This is your chance to get three calves out of exceptional pairings.