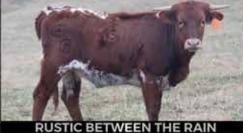

RUSTIC TARI SNIPER X (81.75" TTT) HUBBELLS RIO TARI Dob: 3/30/18

RUSTIC BETWEEN THE RAIN SNIPER X (93"TTT+) WIREGRASS MAGNOLIA 008: 3/26/18

RUSTIC TAILS I WIN ROWDY HR X DH LIGHT FOOT DDB: 3/23/18