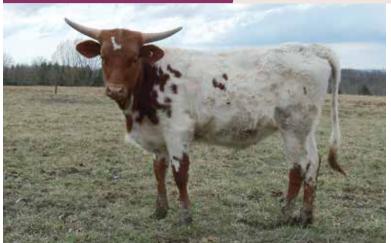

# **HUBBELLS RIO GORGEOUS**

DOUBLE A LONGHORNS, AARON & CLAY ADKINS

**DOB:** 4/25/2007 **PH**#: 713 **REG:** CI262267

SIRE: JP RIO GRANDE (J.R. GRAND SLAM X TX W LUCKY LADY)

DAM: DH GUMAN'S LIL' SIS (GF G-MAN X SIZZLE)

**BREEDING:** Bull calf at side DOB 2/18/2019 by Cowboy Catchit

Chex.

**COMMENTS:** OCV'd. Look no further. This cow is special. A 79–1/2" TTT Rio Grande daughter that doesn't disappoint. She is big, gentle and one of our all-time favorites. Sells with a herd sire prospect at side out of the one and only Cowboy Catchit Chex. Don't miss your chance on this awesome cow.