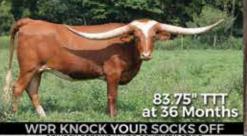

### RHF COUNTRY DEE

ROYAL HERITAGE FARM, JIM ATWELL

Lot #4

**DOB:** 6/11/2015 **PH**#: 58 **REG:** 272753

**SIRE:** COUNTRY CHEX 93 (HOT PLAYBOY X GRAND COUNTRY QUEEN PC250)

DAM: DEEDEE LEIGH (BL RODEO CHEX X HOT2MOLLIE)

BREEDING: Exposed to RHF Tuff 'N Rowdy from 5/29/2018 to

9/1/2018.

**COMMENTS:** Nice gentle young cow bred for horns. Her sire, Country Chex 93, is in his mid-80's TTT. Bred to our Tuff Chex son who had 79" TTT before he turned three years old.