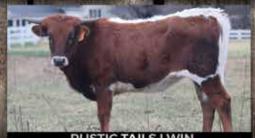

RUSTIC TARI SNIPER X (81.75" TTT) HUBBELLS RIO TARI Dob: 3/30/18

RUSTIC BETWEEN THE RAIN SNIPER X (93"TTT+) WIREGRASS MAGNOLIA 008: 3/26/18

RUSTIC TAILS I WIN ROWDY HR X DH LIGHT FOOT DDB: 3/23/18