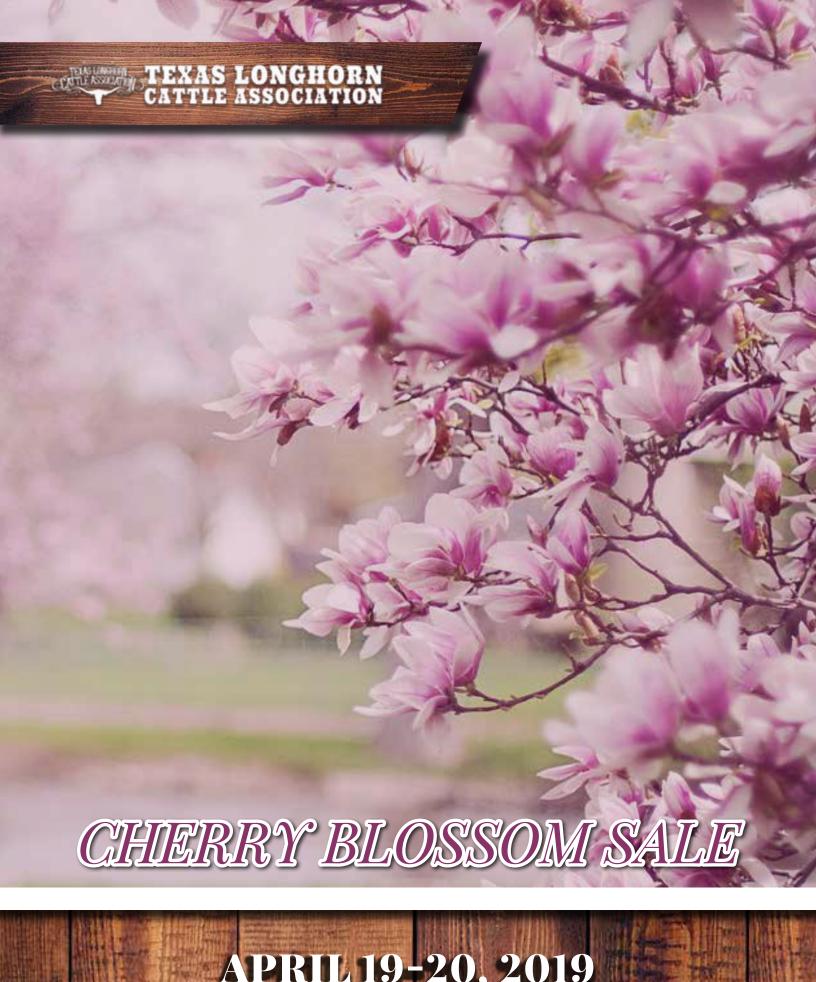

# **WS NIGHT BOMBER**

WIDESPREAD RANCH, TOM SMITH

Lot #11

**DOB:** 4/30/2015 **PH**#: 14/15 **REG:** CI297059

SIRE: BOMBER CHEX 80 (JP RIO GRANDE X BL PRETTY BOMER)

DAM: WS MIDNIGHT SPEČIAL (CONCEALED WEAPON

X WS MIDNIGHT)

**BREEDING:** Exposed to WS McGraw from 8/15/2018 to 10/15/2018. Exposed to WS Vengeance from 10/15/2018 to 3/1/2019.

**COMMENTS:** OCV'd. Family of producers all the way back to WS Midnight and Jamoca. Half sister to WS Dinero and WS Treasure. She is bred to WS McGraw. He is the best bred bull I've ever produced and will be a great cross. WS Vengeance is a full brother to WS Vindicator. Both of their calves are looking great, and this one will be too. www. widespreadranch.com