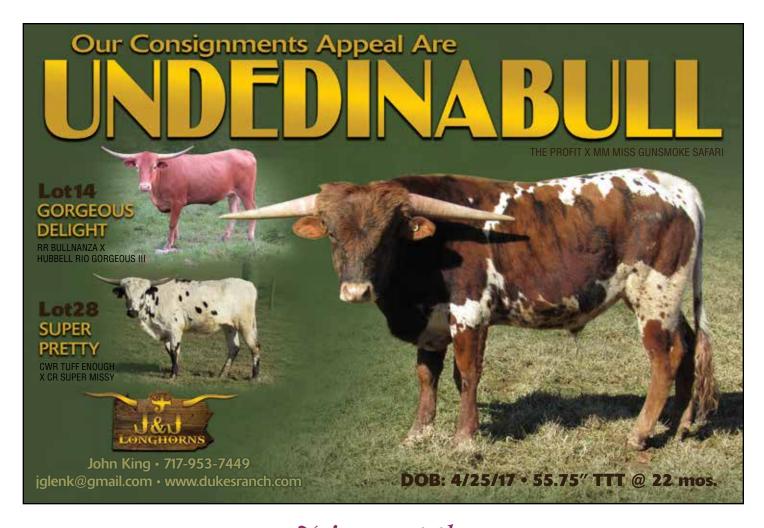

### **GORGEOUS DELIGHT**

J&J LONGHORNS, JOHN KING

**DOB:** 4/9/2017 **PH**#: 49 **REG:** CI309605

SIRE: RR BULLNANZA (RIO GRANDE CHEX X PPF TRILOGY)

DAM: HUBBELL RIO GORGEOUS III (JP RIO GRANDE

X DH GUMAN'S LIL SIS)

**BREEDING:** Exposed to Undeniabull from 8/15/2018 to 2/15/2019.

**COMMENTS:** This is a big-bodied heifer out of one of my best cows. The sire to this heifer measured 75.5" TTT as a three year old, and she should be around 50" TTT as a two year old. You got Rio Grande on the top and bottom. Super gentle. Exposed to Undeniabull, a really nice brindle bull that Mark Flinchum allowed me to partner up on.

### **SUPER PRETTY**

J&J LONGHORNS, JOHN KING

Lot #28

**DOB:** 10/10/2017 **PH**#: 1010 **REG:** C1311223 **SIRE:** CWR TUFF ENOUGH (DRAG IRON X CWR CLASSY LADY) **DAM:** CR SUPER MISSY (RM CONAN X RM SUPER MISS)

BREEDING: Exposed to Undeniabull from 11/1/2018 to 2/15/2019.

**COMMENTS:** Here is a very pretty black and white heifer. I've had some very beautiful calves out of CWR Tuff Enough, and she is one of them. Exposed to Undeniabull, who is a really nice brindled bull that I'm sure is going to put a lot of color on his calves.