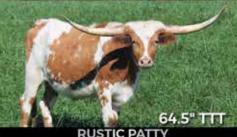

# SDR TEJAS CINNAMON

B-C RANCH, BRUCE & CAROL CURTISS

**DOB:** 4/21/2010 **PH**#: 09 **REG:** 273946

SIRE: TEJAS STAR (STARLINER X DELTA VAN HORNE) DAM: JC'S CINNAMON (CHOCTAW CHEX X JC'S BELINDA)

**BREEDING:** Exposed to BG Tuff from 6/1/2018 to 10/1/2018.

COMMENTS: OCV'd. Will calf by sale day. Produces good body

calves with great conformation and a lot of horn.