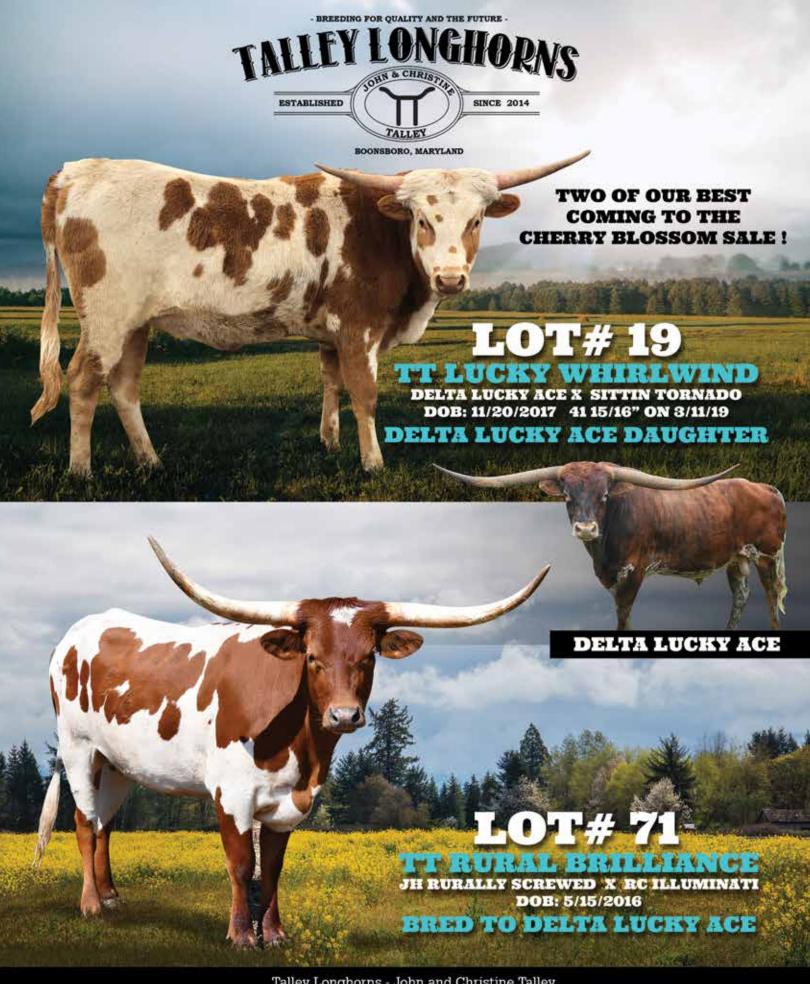

### TT LUCKY WHIRLWIND

TALLEY LONGHORNS, JOHN & CHRISTINE TALLEY

**DOB:** 11/20/2017 **PH**#: 117 **REG:** CI309193

SIRE: DELTA LUCKY ACE (LLL LUCKY X LLL DELTA DAWN)
DAM: SITTIN TORNADO (SITTIN BULL X TWISTER HB)

**BREEDING:** Not Exposed

**COMMENTS:** Here is a super well built Delta Lucky Ace daughter out of a nice lateral twisting horned Sittin Bull daughter that goes back to the over 80" TTT TDJ Superhero bull. Ace is a six times undefeated Futurity winner, Delta Lucky Ace (LLL Lucky x LLL Delta Dawn) who is a full brother to the over 90" TTT Delta Lucky Lady who sold for \$61,000 at the 2018 Legacy Sale. Left unexposed to breed to the bull of your choice.

### TT RURAL BRILLIANCE

TALLEY LONGHORNS, JOHN & CHRISTINE TALLEY

**DOB:** 5/15/2016 **PH**#: 516 **REG:** CAI301328

SIRE: JH RURALLY SCREWED (JP RIO GRANDE X LADY MONIKA BL)
DAM: RC ILLUMINATI (CONCEALED WEAPON X SMOKING

BROWN COW)

BREEDING: Exposed to Bubba Tuff Chex from 6/24/2018 to

9/12/2018.

**COMMENTS:** An own daughter of the over 70" TTT at 24 months JH Rurally Screwed (JP Rio Grande x Lady Monika BL, making him a half sister to the 90" TTT BL Monika and a full sister to the 90" TTT Lady Grate). On the bottom side, you have a nice cross with over 80" TTT Concealed Weapon (out of the 90" TTT Horseshoe J Example cow) and the over 80" TTT RC Bootlegger (by over 80" TTT WS Jamakizm). She is vet confirmed bred to Bubba Tuff Chex.