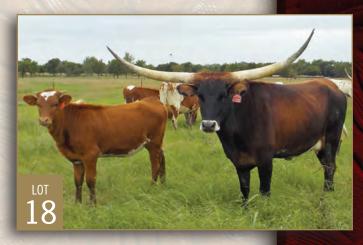

# CR SMOOTH SHOT

Consigned by RC Larson Longhorns

**TLBAA No:** CI298401 PH No: 35/5 DOB: 4/27/2015

**WS JAMAKIZM ARCHER TEXA 290 { TEXANA VAN HORNE KC JUST RESPECT CR RED RESPECT {** SUNHAVEN GALAXY

Breeding: Info at sale time.

Comments: OCV'd. Excellent Archer Texa daughter. Add Jamakizm, Texana Van Horn, KC Just Respect back to Gun Smoke. Already a double twist. This young cow is a great milker and friendly. She has flat lateral twist and should triple twist. Bred to a great young bull by Cowboy Tuff x Egg Nog.