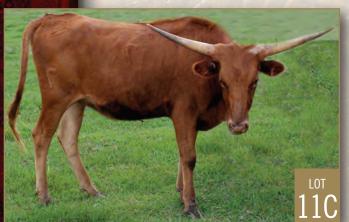

# **Dora Thompson**

Sand Hills Ranch 3502 Highway 513 Mansfield, LA 71052 echoofambush@aol.com (318) 872-6329 11a, 11b, 11c

# SH SKY HUNTER 56/7

Consigned by Dora Thompson

TLBAA No: Cl309352 PH No: 56/7 DOB: 3/21/2017

RIP SAW { SITTIN BULL JIGSAW 500

SH TABASCO SKY 56/4 { SKY DIVER 15 ZD KELLY VICTORIA

Breeding: Not exposed.

**Comments:** OCV'd. By Rip Saw, a Sitting Bull son measuring 86 1/4" TTT and 97" TH, and out of a 70" TTT Sky Diver daughter (very young) whose dam is a wonderful ZD Kelly daughter. Sky Diver is a Sittin Bull son also. If breeding is important to you (combined with horn, body and color), you may like this one.

# **RUNNING CATCHIT SH 6/7**

Consigned by Dora Thompson

TLBAA No: Cl309345 PH No: 6/7 DOB: 1/6/2017

LONGMIRE CHEX { COWBOY TUFF CHEX BL RIO TINKER 817

JTW RUNNIN REBA 74 { TRIAL RUN HL RAMBLIN REBA

Breeding: Not exposed.

**Comments:** OCV'd. Look at this breeding! A Longmire Chex Heifer (Cowboy Tuff Chex x BL Rio Catchit) out of a flat and twisty horned cow with Shadowism & Barbicon Chex breeding. She is brindling and beginning to twist. What more could we ask for. A true front pasture heifer.

# SH FLYING BIRD 7/7

Consigned by Dora Thompson

TLBAA No: Cl308141 PH No: 7/7 DOB: 1/10/2017

BUCK BOARD { HUNTS COMMAND RESPECT

SH HOT MAGIC 12/7 { HOT STUFF

HUI MAGIC 12/1 & K.C. KING'S MAGIC

**Breeding:** Not exposed.

**Comments:** OCV'd. Double Hunts Command Respect -Sire is McGill bred Buck Board. On bottom is Hot Stuff going back to Tabasco, Gunman and King of Clubs. Now we know where her horn is coming from. This breeding is a no fail formula. Photo at 21 months.