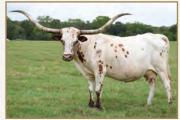

Consigned by MonMel Longhorns

**TLBAA No: CI275163** 

PH No: 49 DOB: 2/9/2009

**K.C. WINTER GAMES {** 

J.R. GRAND SLAM

J. R. PUFFAGO

ROUNDUP'S CROSSOVER { ROUNDUP

**CLASS CROSSOVER** 

**Breeding:** Exposed to Hot Playboy from 10/1/17 to sale.

Comments: OCV'd. Talk about pretty, she stays in this body condition year round. She's produced some extremely marketable daughters with great lateral twisting horn sets. We love the cross of Grand Slam and Roundup. These genetics have been constants in the industry for decades, always producing nice big bodied marketable cattle, much like you see here. She's bred to Hot Playboy and not only will she have calved by the sale date but, she could be bred back the same way. She's 71 1/2" TTT. We believe this combination will bring more 80" Hot Playboy daughters. Check out the Hot Playboy offspring on www.monmellonghorns.com