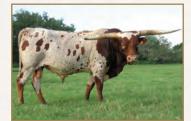

# CAYUSE UP

Consigned by RC Larson Longhorns

TLBAA No: CTI295978 PH No: 14 DOB: 9/16/2014

**COWBOY CHEX { COWBOY UP CHEX {** 

**PEACEMAKER 44 BL POCO BUENO** JP RIO GRANDE

**BL RIO CATCHIT {** 

**BL CATCHIT** 

JP RIO GRANDE {

J.R. GRAND SLAM TX W LUCKY LADY

LR DAYDREAMER {

**HABANERO** LR AUTUMN DAYDREAM { **CROWNS ROYAL DARLING** 

**Breeding:** Exposed to Gun Lee Zee via Al on 1/5/18.

**Comments:** OCV'd. Step up your program with this Cowboy Up Chex daughter by LR Daydreamer (90" TTT). Excellent pedigree with a great production history on both maternal and paternal sides. Bred to the great Gun Lee Zee bull. This is a powerful young cow, don't miss out.

DAM

LR DAYDREAMER - 90" TTT

SIRE

**COWBOY UP CHEX** 

**CAYUSE UP 2017 HEIFER** 

46" TTT AT 15 MONTHS

Consigned by Jordan Ranch

TLBAA No: CAI281618 PH No: 76 DOB: 3/15/2012