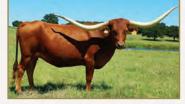

# MB LONGHORNS presents

CONFIRMED BRED TO TT FIFTY STARS, A FIFTY

OOB: CKENBACK TEXA X 7 BAR BRANDYS JENNA BULL CALF AT SIDE BY RR SAFARI DUST DOB: 6/2/18

MIKE BEIJL

mb.longhorns@gmail.com | www.mblonghorns.com

MB ARETE
Consigned by MB Longhorns

**TLBAA No: C1295677** 

PH No: 76 DOB: 7/25/2015

**LUCKENBACH TEXA {** 

JP RIO GRANDE

TEXANA VAN HORNE

7 BAR BRANDYS JENNA { AWESOME MARTIN LUTHER

**FL BRANDYS BEAUTY** 

Breeding: Bull calf at side born 6/2/18 by RR Safari Dust. A.I.'d to Goldmine 1. **Comments:** OCV'd. A Texana Van Horne & FL Brandys Beauty granddaughter — that should be enough for everybody to pay attention. But there is more, JP Rio Grande and Awesome Martin Luther. Her dam will be 80"+ this year as a 5-year-old. We are A.I.ing her to Goldmine for a later summer 2019 calf. This will be an awesome 3-in-1!