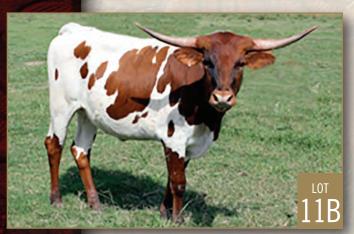

# **Dora Thompson**

Sand Hills Ranch 3502 Highway 513 Mansfield, LA 71052 echoofambush@aol.com (318) 872-6329 11a, 11b, 11c

# SH SKY HUNTER 56/7

Consigned by Dora Thompson

TLBAA No: Cl309352 PH No: 56/7 DOB: 3/21/2017

RIP SAW { SITTIN BULL JIGSAW 500

SH TABASCO SKY 56/4 { SKY DIVER 15 ZD KELLY VICTORIA

Breeding: Not exposed.

**Comments:** OCV'd. By Rip Saw, a Sitting Bull son measuring 86 1/4" TTT and 97" TH, and out of a 70" TTT Sky Diver daughter (very young) whose dam is a wonderful ZD Kelly daughter. Sky Diver is a Sittin Bull son also. If breeding is important to you (combined with horn, body and color), you may like this one.

# **RUNNING CATCHIT SH 6/7**

Consigned by Dora Thompson

TLBAA No: Cl309345 PH No: 6/7 DOB: 1/6/2017

LONGMIRE CHEX { COWBOY TUFF CHEX BL RIO TINKER 817

JTW RUNNIN REBA 74 { TRIAL RUN HL RAMBLIN REBA

Breeding: Not exposed.

**Comments:** OCV'd. Look at this breeding! A Longmire Chex Heifer (Cowboy Tuff Chex x BL Rio Catchit) out of a flat and twisty horned cow with Shadowism & Barbicon Chex breeding. She is brindling and beginning to twist. What more could we ask for. A true front pasture heifer.

# SH FLYING BIRD 7/7

Consigned by Dora Thompson

TLBAA No: Cl308141 PH No: 7/7 DOB: 1/10/2017

BUCK BOARD { HUNTS COMMAND RESPECT

SH HOT MAGIC 12/7 { HOT STUFF

HUI MAGIC 12/1 & K.C. KING'S MAGIC

**Breeding:** Not exposed.

**Comments:** OCV'd. Double Hunts Command Respect -Sire is McGill bred Buck Board. On bottom is Hot Stuff going back to Tabasco, Gunman and King of Clubs. Now we know where her horn is coming from. This breeding is a no fail formula. Photo at 21 months.