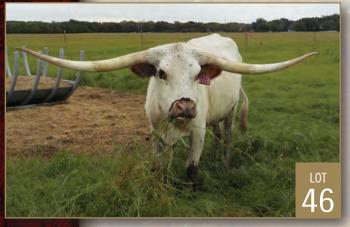

# CR SMOOTH SHOT

Consigned by RC Larson Longhorns

**TLBAA No:** CI298401 PH No: 35/5 DOB: 4/27/2015

**WS JAMAKIZM ARCHER TEXA 290 { TEXANA VAN HORNE KC JUST RESPECT CR RED RESPECT {** SUNHAVEN GALAXY

Breeding: Info at sale time.

Comments: OCV'd. Excellent Archer Texa daughter. Add Jamakizm, Texana Van Horn, KC Just Respect back to Gun Smoke. Already a double twist. This young cow is a great milker and friendly. She has flat lateral twist and should triple twist. Bred to a great young bull by Cowboy Tuff x Egg Nog.