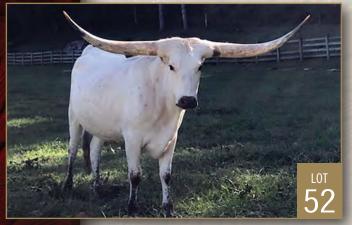

MB ARETE
Consigned by MB Longhorns

**TLBAA No: C1295677** 

PH No: 76 DOB: 7/25/2015

**LUCKENBACH TEXA {** 

JP RIO GRANDE

TEXANA VAN HORNE

7 BAR BRANDYS JENNA { AWESOME MARTIN LUTHER

**FL BRANDYS BEAUTY** 

Breeding: Bull calf at side born 6/2/18 by RR Safari Dust. A.I.'d to Goldmine 1. **Comments:** OCV'd. A Texana Van Horne & FL Brandys Beauty granddaughter — that should be enough for everybody to pay attention. But there is more, JP Rio Grande and Awesome Martin Luther. Her dam will be 80"+ this year as a 5-year-old. We are A.I.ing her to Goldmine for a later summer 2019 calf. This will be an awesome 3-in-1!