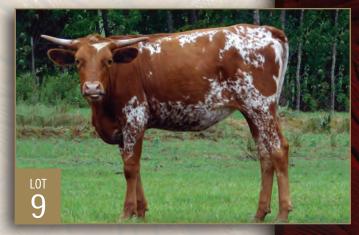

## Star Creek Ranch

Darlene Aldridge D.V.M. 8405 FM1361 Somerville, TX 77879 darlene@starcreekranch. com (281) 541-1200 **10** 

# X-ISTENTIAL STAR Consigned by Star Creek Ranch

TLBAA No: CTI310304

PH No: 3207 DOB: 3/20/2017

X STAR { STAR REGARD 927 **AMERICAN SONATA** 

J.R. GRAND SLAM **SEQUENTIAL STARS {** STARS SOUTHERN ACCENT

Breeding: Exposed to Lucchese Star from 7/23/18 to 9/20/18.

Comments: X-Istential Star is sired by a great brindle bull, X Star, and our Sequential Stars, dam to Kinetic Motion of Stars, one of only two cows to measure 100" TTT. Sequential Stars is absolutely my best producer and this beauty is going to be a winner. She is easy going and her horns are starting to roll out to look just her famous dam. To make this package really shine, she comes safe in calf to Lucchese Star, the only bull with a 100" sire (Cowboy Tuff Chex) and out of a 100" dam (Kinetic Motion of Stars). Take her home with you for a real boost to your breeding program.