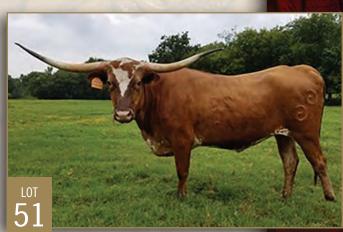

# CR SMOOTH SHOT

Consigned by RC Larson Longhorns

**TLBAA No:** CI298401 PH No: 35/5 DOB: 4/27/2015

**WS JAMAKIZM ARCHER TEXA 290 { TEXANA VAN HORNE KC JUST RESPECT CR RED RESPECT {** SUNHAVEN GALAXY

Breeding: Info at sale time.

Comments: OCV'd. Excellent Archer Texa daughter. Add Jamakizm, Texana Van Horn, KC Just Respect back to Gun Smoke. Already a double twist. This young cow is a great milker and friendly. She has flat lateral twist and should triple twist. Bred to a great young bull by Cowboy Tuff x Egg Nog.