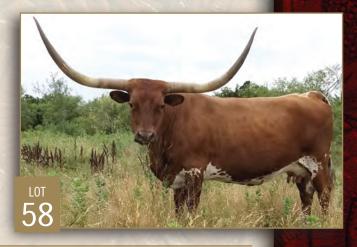

# **Gary Kudrna**

Cottonwood Creek Ranch 2203 W Princeton Dr Ennis, TX 75119 Izlonghorn@aol.com (214) 893-1770 **27, 58, 80** 

# PS FANCY STAR

Consigned by Gary Kudrna

TLBAA No: CAI287523 PH No: 202 DOB: 12/11/2012

> **HUNTS COMMAND RESPECT TOP CALIBER { HASHBROWN** ZABACO PW'S MISS MINNIE PS STARLETT {

Breeding: Exposed to TCC Blackjacks Bandit from 11/18/17 to sale.

Comments: OCV'd. Gentle Top Caliber daughter with 70" TTT and a LOT of total horn that is just now starting to twist out. Just imagine that high twist with a couple years more growth. She's exposed to TCC Blackjack Bandit, our young 3 year old bull by Rio Cane who has JP Rio Grande, Awesome Viagra, Hatches Candy Cane, Cowboy Chex and SD Kelly in his pedigree. She's calved every 10 months so I expect her to have a calf at side by sale date. You can't ask for more color than this. Add in her perfect production record, great udder and disposition-this is a great cow!