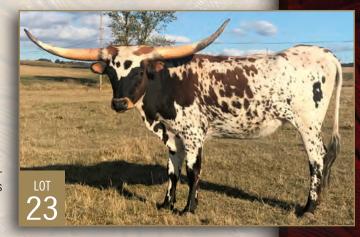

# Christopher & Heather Fischer

635 AN County Road 1221 Grapeland, TX 75844 fffranch@outlook.com (903) 478-2233 **9.57** 

# BEAUTY STRIKES A POSE Consigned by Christopher Fischer

**TLBAA No:** Cl310197 PH No: 917 DOB: 10/26/2017

CH LIGHTNING STRIKE { NEON COWBOY CPL **CH LUCKY STARLIGHT** 

**BONITA ESTRELLA {** 

OL BIG RED **VAQUERA'S LITTLE STAR** 

Breeding: Not exposed.

Comments: This is a beautiful colored, nice heifer. This the first calf out of Bonita Estrella and sired by CH Lightning Strike. She has had some halter training and took to it well. Hand fed with a really gentle disposition. She has a genetic background that includes Hustler, Mile Marker, Battle Star, Country Liberator, Awesome Viagra, and LC Bladen. DNA for her and her dam and sire will be on file.