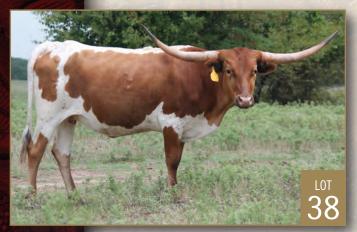

# LOT #38 ALLENS LETS TWIST AGAIN

JACK POT X ALLENS DOHERTY 9/06 CF11 DOB: 5/6/15 | 62" TTT

# ALLENS LET'S TWIST AGAIN Consigned by MonMel Longhorns

**TLBAA No:** Cl300171 PH No: 10/15 DOB: 5/6/2015

> **WS JAMAKIZM JACK POT** { DANCER

**DOUBLE TEX ALLENS DOHERTY 9/06 CF11 {** 

**RANGER'S MONIES** 

**Breeding:** Exposed to Hot Playboy from 10/2017 to sale date.

**Comments:** OCV'd. Here is a great young female cow out of a Doherty 6 clone. The great Doherty 6 cow produced more 70" and 80" offspring than any other cow in her time. Twist's sire is Jackpot (Jamakizm x Dancer) which brings you the Jamakizm size and color genetics along with the lateral horn of his dam Dancer. Twist is bred to Hot Playboy and should calve by sale date and may even be bred back the same way. We love the color these Hot Playboy calves are throwing, not to mention the big bodies and great horn.