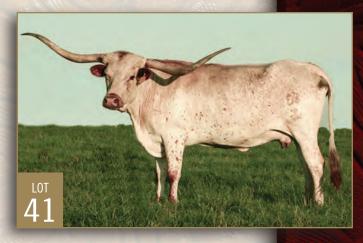

# J.T. Wehring

J.T. Wehring Family Ranch, LLC - Yorktown, TX 2938 Teague Rd Houston, TX 77080 jtw51039@yahoo.com (713) 462-9004 41, 59, 85

# GT HALF MOON

Consigned by J.T. Wehring

TLBAA No: CI259028 PH No: 59/8 DOB: 1/20/2008

TEJAS STAR { STARLINER DELTA VAN HORNE GT CRESCENT MOON { ADMIRAL NIMITZ CRESCENT PRINCESS

Breeding: Exposed to JTW Side By Side.

**Comments:** This sale has asked for cream of the crop type of cattle, so here she is! Half Moon is an own daughter of the famous Tejas Star! She offers great conformation, beautiful color, gorgeous horns and superior genetics. She is exposed to JTW Side By Side. He is out of a great Pacific Mermaid daughter and JH Rurally Screwed. This calf will be a powerhouse!!