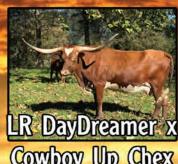

# CAYUSE UP

Consigned by RC Larson Longhorns

TLBAA No: CTI295978 PH No: 14 DOB: 9/16/2014

**COWBOY CHEX { COWBOY UP CHEX {** 

**PEACEMAKER 44 BL POCO BUENO** JP RIO GRANDE

**BL RIO CATCHIT {** 

**BL CATCHIT** 

JP RIO GRANDE {

J.R. GRAND SLAM TX W LUCKY LADY

LR DAYDREAMER {

**HABANERO** LR AUTUMN DAYDREAM { **CROWNS ROYAL DARLING** 

**Breeding:** Exposed to Gun Lee Zee via Al on 1/5/18.

**Comments:** OCV'd. Step up your program with this Cowboy Up Chex daughter by LR Daydreamer (90" TTT). Excellent pedigree with a great production history on both maternal and paternal sides. Bred to the great Gun Lee Zee bull. This is a powerful young cow, don't miss out.

DAM

LR DAYDREAMER - 90" TTT

SIRE

**COWBOY UP CHEX** 

**CAYUSE UP 2017 HEIFER** 

46" TTT AT 15 MONTHS

Consigned by Jordan Ranch

TLBAA No: CAI281618 PH No: 76 DOB: 3/15/2012