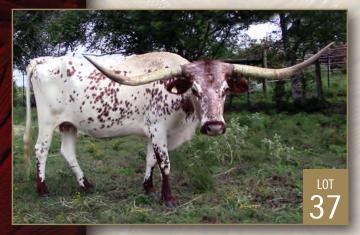

# **SOUTHERN SATIN**

TLBAA No: CI313370 PH No: 27 DOB: 2/28/2017

WF CLEAR COMMANDER 331 {

**CLEAR WIN** 

**WESTFARMS SUNSHINE 104** 

**SOUTHERN CHIFFON {** 

**ROAN DENIM FM 102 SOUTHERN BRITE** 

Breeding: Not exposed.

Comments: OCV'd. Southern Satin is as pretty as I have ever raised. Black and white color specks in the right place. Black horns are turning color and beginning to grow. Her sire had 80" of horn before 4th birthday. Clear Win and Starbase Commander. both have offspring to break TTT records. Butler on the bottom side. Sold her sister here last year with over 72" + TTT. Horn measurement at sale time.