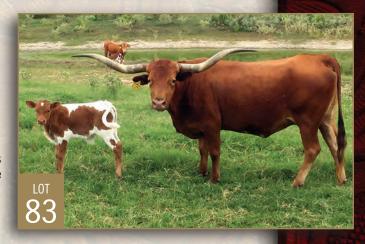

# Hollywood/ Baber Partnership

17585 State Highway 19 Ste 100 Canton, TX 75103 steve@shirleyhollywoodinc.com (903) 780-9033 **6, 83** 

# **SOUTHERN SATIN**

TLBAA No: CI313370 PH No: 27 DOB: 2/28/2017

WF CLEAR COMMANDER 331 {

**CLEAR WIN** 

**WESTFARMS SUNSHINE 104** 

**SOUTHERN CHIFFON {** 

**ROAN DENIM FM 102 SOUTHERN BRITE** 

Breeding: Not exposed.

Comments: OCV'd. Southern Satin is as pretty as I have ever raised. Black and white color specks in the right place. Black horns are turning color and beginning to grow. Her sire had 80" of horn before 4th birthday. Clear Win and Starbase Commander. both have offspring to break TTT records. Butler on the bottom side. Sold her sister here last year with over 72" + TTT. Horn measurement at sale time.