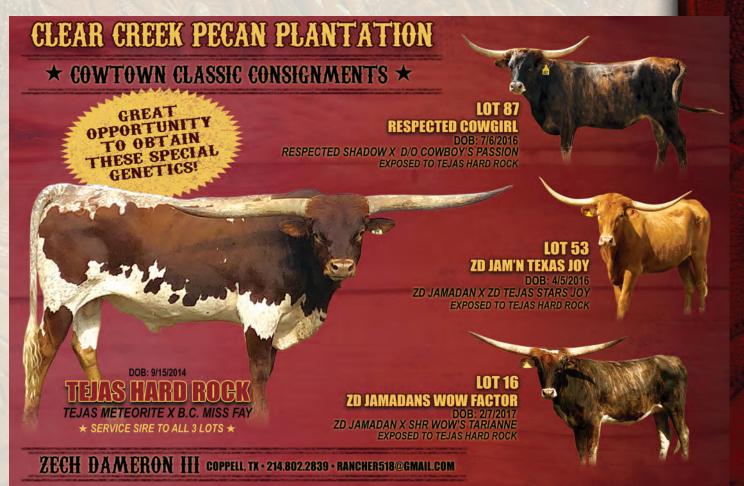

## Dr. Zech Dameron III

Clear Creek Pecan Plantation 108 Newcastle Ct Coppell, TX 75019 rancher518@gmail.com (972) 393-5696 **16. 53. 87** 

# ZD JAMADANS WOW FACTOR

Consigned by Dr. Zech Dameron III

**TLBAA No:** Cl310723 **PH No:** 584 **DOB:** 2/7/2017

ZD JAMADAN { WS JAMAKIZM RC SUN DANCER SHR WOW'S TARIANNE { M ARROW WOW TARI'S SWEET THING

**Breeding:** Exposed to MZ Rio Bravo from 5/9/18 to 5/30/18; Tejas Hard Rock from 6/24/18 to sale.

**Comments:** OCV'd. Wow Factor is one of the best heifers I have raised! She has explosive horn growth, beautiful brindle color, good correct and balanced conformation and comes from amazing genetics. Study the greatest in her pedigree, Jamakizm, DH Red Ranger, Don Julio and the great Tari Graves FM 49. Most likely bred to Tejas Hard Rock, our 77" 4-year-old Tejas Star grandson, which is a total package bull we are very proud to own.

# ZD JAM'N TEXAS JOY Consigned by Dr. Zech Dameron III

**TLBAA No: CI301748** PH No: 579 DOB: 4/5/2016

> **WS JAMAKIZM ZD JAMADAN {** RC SUN DANCER

ZD TEJAS STARS JOY { TEJAS STAR **RHF ALMOND JOY** 

Breeding: Exposed to ZD Pacific Cowboy Up from 1/30/18 to 6/1/18; Tejas Hard Rock from 6/24/18 to sale date.

**Comments:** OCV'd. Texas Joy will be a special cow as she matures. Study her genetics to see the consistency of excellent producers on top and bottom of her pedigree (i.e. Jamakizm, Tejas Star, Tari Graves FM 49, Delta Van Horne, Coach). Her granddam, Almond Joy, is 21 years old and still producing. We have exposed her to two great young bulls that also have powerhouse genetics.

# RESPECTED COWGIRL

Consigned by Dr. Zech Dameron, III

**TLBAA No: C1302349** PH No: 672 DOB: 7/6/2016

RESPECT ME **RESPECTED SHADOW {** 

**GOLDEN BOW SHADO PATRICE** 

D/O COWBOY'S PASSION {

D/O KANSAS COWBOY D/O UNMATCHLESS PASSION

Breeding: Exposed to ZD Pacific Cowboy Up from 1/30/18 to 6/1/18; Tejas Hard Rock from 6/24/18 to sale.

Comments: OCV'd. Respected Cowgirl is a granddaughter of Respect Me and D/O Kansas Cowboy. Cowgirl is a beautiful brindle, very correct female with great horn growth that is going to be a gorgeous twist as she matures. She is exposed to two super young bulls with amazing horn and conformation genetics. Super package female here!!