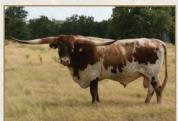

# MB HOLDA

Consigned by MB Longhorns

**TLBAA No:** Cl302172 PH No: 106 DOB: 10/7/2016

CV CASANOVAS MAGNUM {

CV COWBOY CASANOVA **HUBBELLS RIO TAFFY III** MI TIERRA E102 { DOS RIOS YATES 35/8 MI TIERRA A117

**Breeding:** Exposed to TT Fifty Stars from 5/19/18 to sale.

Comments: OCV'd. Out of the second largest bull in the industry, CV Casanovas Magnum, and a beautiful twisty dam that is Yates bred. She is confirmed bred to TT Fifty Stars, a Fifty-Fifty BCB son, and TX W Morning Star, whose sire and dam are both 80"+ TTT. Don't miss out on her. She'll be lower mid-50's at 24 months.