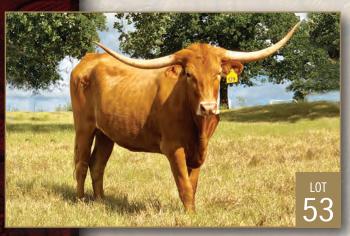

# CR SMOOTH SHOT

Consigned by RC Larson Longhorns

**TLBAA No:** CI298401 PH No: 35/5 DOB: 4/27/2015

**WS JAMAKIZM ARCHER TEXA 290 { TEXANA VAN HORNE KC JUST RESPECT CR RED RESPECT {** SUNHAVEN GALAXY

Breeding: Info at sale time.

Comments: OCV'd. Excellent Archer Texa daughter. Add Jamakizm, Texana Van Horn, KC Just Respect back to Gun Smoke. Already a double twist. This young cow is a great milker and friendly. She has flat lateral twist and should triple twist. Bred to a great young bull by Cowboy Tuff x Egg Nog.