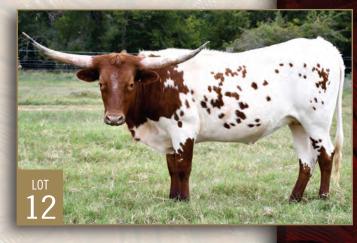

# CR SMOOTH SHOT

Consigned by RC Larson Longhorns

**TLBAA No:** CI298401 PH No: 35/5 DOB: 4/27/2015

**WS JAMAKIZM ARCHER TEXA 290 { TEXANA VAN HORNE KC JUST RESPECT CR RED RESPECT {** SUNHAVEN GALAXY

Breeding: Info at sale time.

Comments: OCV'd. Excellent Archer Texa daughter. Add Jamakizm, Texana Van Horn, KC Just Respect back to Gun Smoke. Already a double twist. This young cow is a great milker and friendly. She has flat lateral twist and should triple twist. Bred to a great young bull by Cowboy Tuff x Egg Nog.