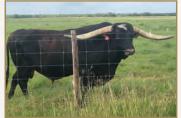

# MB LONGHORNS presents

CONFIRMED BRED TO TT FIFTY STARS, A FIFTY

OOB: CKENBACK TEXA X 7 BAR BRANDYS JENNA BULL CALF AT SIDE BY RR SAFARI DUST DOB: 6/2/18

MIKE BEIJL

mb.longhorns@gmail.com | www.mblonghorns.com