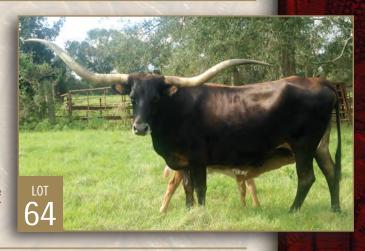

MB ARETE
Consigned by MB Longhorns

**TLBAA No: C1295677** 

PH No: 76 DOB: 7/25/2015

**LUCKENBACH TEXA {** 

JP RIO GRANDE

TEXANA VAN HORNE

7 BAR BRANDYS JENNA { AWESOME MARTIN LUTHER

**FL BRANDYS BEAUTY** 

Breeding: Bull calf at side born 6/2/18 by RR Safari Dust. A.I.'d to Goldmine 1. **Comments:** OCV'd. A Texana Van Horne & FL Brandys Beauty granddaughter — that should be enough for everybody to pay attention. But there is more, JP Rio Grande and Awesome Martin Luther. Her dam will be 80"+ this year as a 5-year-old. We are A.I.ing her to Goldmine for a later summer 2019 calf. This will be an awesome 3-in-1!