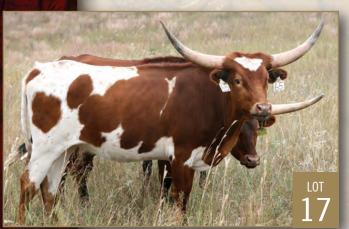

MB ARETE
Consigned by MB Longhorns

**TLBAA No: C1295677** 

PH No: 76 DOB: 7/25/2015

**LUCKENBACH TEXA {** 

JP RIO GRANDE

TEXANA VAN HORNE

7 BAR BRANDYS JENNA { AWESOME MARTIN LUTHER

**FL BRANDYS BEAUTY** 

Breeding: Bull calf at side born 6/2/18 by RR Safari Dust. A.I.'d to Goldmine 1. **Comments:** OCV'd. A Texana Van Horne & FL Brandys Beauty granddaughter — that should be enough for everybody to pay attention. But there is more, JP Rio Grande and Awesome Martin Luther. Her dam will be 80"+ this year as a 5-year-old. We are A.I.ing her to Goldmine for a later summer 2019 calf. This will be an awesome 3-in-1!