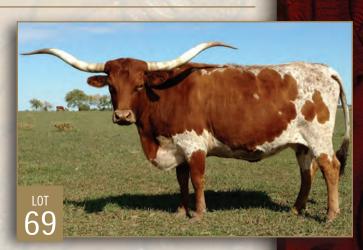

# **Joseph Sedlacek**

Lazy J Longhorns 1472 Upland Rd Greenleaf, KS 66943 Lazyjlonghorns@aol.com (785) 447-9132 **32, 69** 

# WTR SCARLET

Consigned by Joseph Sedlacek

TLBAA No: Cl300705 PH No: 61 DOB: 6/9/2016

GD TUFF ENOUGH { COWBOY TUFF CHEX BL BRINDLE BEAUTY WTR GRACE { NU CHEX LLL BERNICE

Breeding: Exposed to DDL Cowboys Lazawe from 9/25/18 to 12/15/18.

**Comments:** Awesome, big bodied, Cowboy Tuff Chex (102") granddaughter! She brings in great names like JP Rio Grande and the Kobra bull. She has been exposed to our Cowboy Tuff Chex son who is a full embryo brother to the \$80,000 heifer Bill & Judy Meridith purchased. Scarlet measured over 62" at 27 months of age.