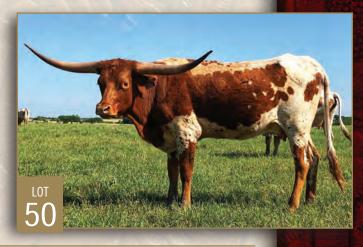

# CAYUSE UP

Consigned by RC Larson Longhorns

TLBAA No: CTI295978 PH No: 14 DOB: 9/16/2014

**COWBOY CHEX { COWBOY UP CHEX {** 

**PEACEMAKER 44 BL POCO BUENO** JP RIO GRANDE

**BL RIO CATCHIT {** 

**BL CATCHIT** 

JP RIO GRANDE {

J.R. GRAND SLAM TX W LUCKY LADY

LR DAYDREAMER {

**HABANERO** LR AUTUMN DAYDREAM { **CROWNS ROYAL DARLING** 

**Breeding:** Exposed to Gun Lee Zee via Al on 1/5/18.

**Comments:** OCV'd. Step up your program with this Cowboy Up Chex daughter by LR Daydreamer (90" TTT). Excellent pedigree with a great production history on both maternal and paternal sides. Bred to the great Gun Lee Zee bull. This is a powerful young cow, don't miss out.

DAM

LR DAYDREAMER - 90" TTT

SIRE

**COWBOY UP CHEX** 

**CAYUSE UP 2017 HEIFER** 

46" TTT AT 15 MONTHS

Consigned by Jordan Ranch

TLBAA No: CAI281618 PH No: 76 DOB: 3/15/2012