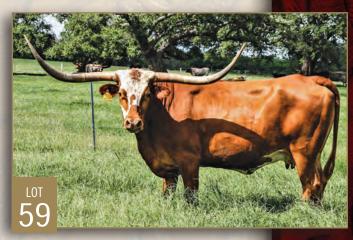

# J.T. Wehring

J.T. Wehring Family Ranch, LLC - Yorktown, TX 2938 Teague Rd Houston, TX 77080 jtw51039@yahoo.com (713) 462-9004 41, 59, 85

# GT HALF MOON

Consigned by J.T. Wehring

TLBAA No: CI259028 PH No: 59/8 DOB: 1/20/2008

TEJAS STAR { STARLINER DELTA VAN HORNE GT CRESCENT MOON { ADMIRAL NIMITZ CRESCENT PRINCESS

Breeding: Exposed to JTW Side By Side.

**Comments:** This sale has asked for cream of the crop type of cattle, so here she is! Half Moon is an own daughter of the famous Tejas Star! She offers great conformation, beautiful color, gorgeous horns and superior genetics. She is exposed to JTW Side By Side. He is out of a great Pacific Mermaid daughter and JH Rurally Screwed. This calf will be a powerhouse!!