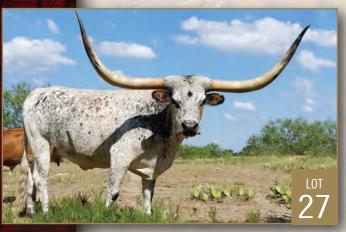

# CAYUSE UP

Consigned by RC Larson Longhorns

TLBAA No: CTI295978 PH No: 14 DOB: 9/16/2014

**COWBOY CHEX { COWBOY UP CHEX {** 

**PEACEMAKER 44 BL POCO BUENO** JP RIO GRANDE

**BL RIO CATCHIT {** 

**BL CATCHIT** 

JP RIO GRANDE {

J.R. GRAND SLAM TX W LUCKY LADY

LR DAYDREAMER {

**HABANERO** LR AUTUMN DAYDREAM { **CROWNS ROYAL DARLING** 

**Breeding:** Exposed to Gun Lee Zee via Al on 1/5/18.

**Comments:** OCV'd. Step up your program with this Cowboy Up Chex daughter by LR Daydreamer (90" TTT). Excellent pedigree with a great production history on both maternal and paternal sides. Bred to the great Gun Lee Zee bull. This is a powerful young cow, don't miss out.

DAM

LR DAYDREAMER - 90" TTT

SIRE

**COWBOY UP CHEX** 

**CAYUSE UP 2017 HEIFER** 

46" TTT AT 15 MONTHS

Consigned by Jordan Ranch

TLBAA No: CAI281618 PH No: 76 DOB: 3/15/2012