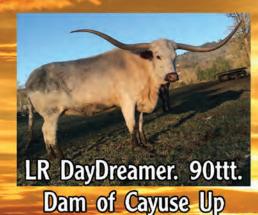

# **Eddie Wood Cowtown Classic Sale**

Lot #90 RC Cayuse Up

Saving the Best for Last!

**Always Offering** Consistency and **Predictability** 

46ttt @ 15 months. Our very best 2017 heifer by Cayuse Up

RC LARSON Longhorns

AI and Embryo Services "Improving Your Breeding Program"

rclarsonlonghorns@gmail.com

JP RIO GRANDE {

J.R. GRAND SLAM TX W LUCKY LADY

LR DAYDREAMER {

**HABANERO** LR AUTUMN DAYDREAM { **CROWNS ROYAL DARLING** 

**Breeding:** Exposed to Gun Lee Zee via Al on 1/5/18.

**Comments:** OCV'd. Step up your program with this Cowboy Up Chex daughter by LR Daydreamer (90" TTT). Excellent pedigree with a great production history on both maternal and paternal sides. Bred to the great Gun Lee Zee bull. This is a powerful young cow, don't miss out.

DAM

LR DAYDREAMER - 90" TTT

SIRE

**COWBOY UP CHEX** 

**CAYUSE UP 2017 HEIFER** 

46" TTT AT 15 MONTHS

Consigned by Jordan Ranch

TLBAA No: CAI281618 PH No: 76 DOB: 3/15/2012