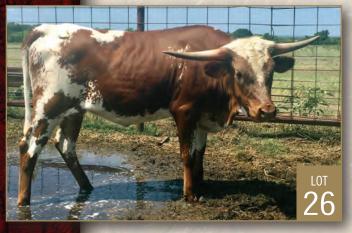

# CR SMOOTH SHOT

Consigned by RC Larson Longhorns

**TLBAA No:** CI298401 PH No: 35/5 DOB: 4/27/2015

**WS JAMAKIZM ARCHER TEXA 290 { TEXANA VAN HORNE KC JUST RESPECT CR RED RESPECT {** SUNHAVEN GALAXY

Breeding: Info at sale time.

Comments: OCV'd. Excellent Archer Texa daughter. Add Jamakizm, Texana Van Horn, KC Just Respect back to Gun Smoke. Already a double twist. This young cow is a great milker and friendly. She has flat lateral twist and should triple twist. Bred to a great young bull by Cowboy Tuff x Egg Nog.