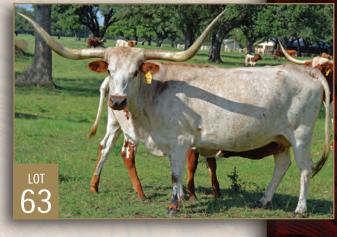

MB ARETE
Consigned by MB Longhorns

**TLBAA No: C1295677** 

PH No: 76 DOB: 7/25/2015

**LUCKENBACH TEXA {** 

JP RIO GRANDE

TEXANA VAN HORNE

7 BAR BRANDYS JENNA { AWESOME MARTIN LUTHER

**FL BRANDYS BEAUTY** 

Breeding: Bull calf at side born 6/2/18 by RR Safari Dust. A.I.'d to Goldmine 1. **Comments:** OCV'd. A Texana Van Horne & FL Brandys Beauty granddaughter — that should be enough for everybody to pay attention. But there is more, JP Rio Grande and Awesome Martin Luther. Her dam will be 80"+ this year as a 5-year-old. We are A.I.ing her to Goldmine for a later summer 2019 calf. This will be an awesome 3-in-1!