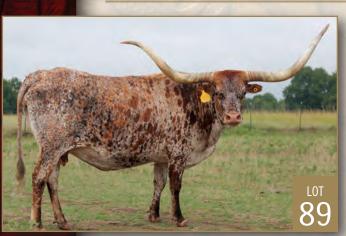

# **MonMel Longhorns**

Monte & Melissia Bierschenk 6500 Eastman Rd Marietta, OK 73448 monte@monmel.us (310) 702-6100 **38.89** 

Consigned by MonMel Longhorns

**TLBAA No: CI275163** 

PH No: 49 DOB: 2/9/2009

**K.C. WINTER GAMES {** 

J.R. GRAND SLAM

J. R. PUFFAGO

ROUNDUP'S CROSSOVER { ROUNDUP

**CLASS CROSSOVER** 

**Breeding:** Exposed to Hot Playboy from 10/1/17 to sale.

Comments: OCV'd. Talk about pretty, she stays in this body condition year round. She's produced some extremely marketable daughters with great lateral twisting horn sets. We love the cross of Grand Slam and Roundup. These genetics have been constants in the industry for decades, always producing nice big bodied marketable cattle, much like you see here. She's bred to Hot Playboy and not only will she have calved by the sale date but, she could be bred back the same way. She's 71 1/2" TTT. We believe this combination will bring more 80" Hot Playboy daughters. Check out the Hot Playboy offspring on www.monmellonghorns.com