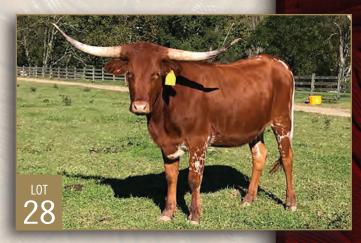

igree. She's calved every 10 months so I expect her to have a calf at side by sale date. You can't ask for more color than this. Add in her perfect production record, great udder and disposition-this is a great cow!

4 16 p

# LTL MISS ROCKY

Consigned by Tyson Leonard

**TLBAA No: CI301476** PH No: 615 DOB: 9/12/2016

**TITAN EOT 8E8 ROCKY EOT 10/11 {** 

**EOT DONOVAN'S CARMELA 894** 

068 HCC MISS ESSENTIAL { J.R. GRAND SLAM HCC GEORGIA GIRL

**Breeding:** Exposed to Tuff It Out from 8/1/18 to sale.

Comments: OCV'd. This young heifer is sired by Debbie Bowman's bull, Rocky EOT, that goes back to the foundation bull Boomerang. She sells exposed for her first calf to the Leonard/Hughes partnership bull. Tuff It Out, sired by the widest horned bull in Longhorn history, Cowboy Tuff Chex.



# LC AMAZING SWEET TATER Consigned by Mark and Kara Bradbury

**TLBAA No:** Cl302283

PH No: 216 DOB: 5/9/2016

WS AMAZON {

JP RIO GRANDE WS RAINBOW

BL TATER TOT 834 { WRANGLER CHEX 535 BL SHEZA TEN

**Breeding:** Exposed to Boot Heel 45 from 6/24/18 to sale.

Comments: OCV'd. White with brown ears, spots and socks. Breeding: Exposed to Boot Heel 45, a 78" son of Hunt's Command Respect, from June 24th to present. Sire: WS Amazon, long line of great genetics including JP Rio Grande. Dam: BL Tater Tot, Butler genetics from the Bob Loomis breeding program.



# Long/Reck Consignments



3-in-1 Package





Respect Me X Tin Cup ST DOB: 3/28/10 Exposed to RM's Fire and Ice

The Lone Star Ranch • 2155 Edmonson Dr • Lucas, TX 75002 Larry Reck • larryreck@hotmail.com • (214) 500-8185

Long e R