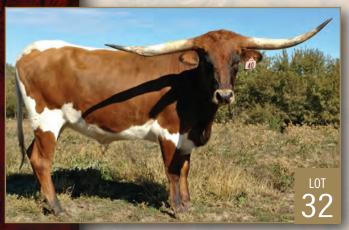

# CR SMOOTH SHOT

Consigned by RC Larson Longhorns

**TLBAA No:** CI298401 PH No: 35/5 DOB: 4/27/2015

**WS JAMAKIZM ARCHER TEXA 290 { TEXANA VAN HORNE KC JUST RESPECT CR RED RESPECT {** SUNHAVEN GALAXY

Breeding: Info at sale time.

Comments: OCV'd. Excellent Archer Texa daughter. Add Jamakizm, Texana Van Horn, KC Just Respect back to Gun Smoke. Already a double twist. This young cow is a great milker and friendly. She has flat lateral twist and should triple twist. Bred to a great young bull by Cowboy Tuff x Egg Nog.