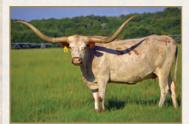

# CR SMOOTH SHOT

Consigned by RC Larson Longhorns

**TLBAA No:** CI298401 PH No: 35/5 DOB: 4/27/2015

**WS JAMAKIZM ARCHER TEXA 290 { TEXANA VAN HORNE KC JUST RESPECT CR RED RESPECT {** SUNHAVEN GALAXY

Breeding: Info at sale time.

Comments: OCV'd. Excellent Archer Texa daughter. Add Jamakizm, Texana Van Horn, KC Just Respect back to Gun Smoke. Already a double twist. This young cow is a great milker and friendly. She has flat lateral twist and should triple twist. Bred to a great young bull by Cowboy Tuff x Egg Nog.