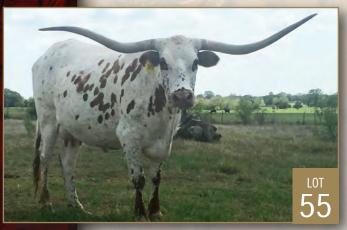

# **Tyson Leonard**

Leonard Farms
PO Box 167
Galax, VA 24333
htleonard@yahoo.com
(276) 238-1803
28, 52, 75

# SOUTHERN DELIA

Consigned by Maurice Ladnier

**TLBAA No: C301808** PH No: 11 DOB: 1/11/2011

**SOUTHERN CLOD HOPPER {** 

**SOUTHERN CODY SOUTHERN LOCO** 

SOUTHERN KATRINA { EINSTEIN CHEX SOUTHERN SUNBURN

**Breeding:** Bull calf at side born 9/16/18 by WPR Hindcatcher, Exposed to WPR Hindcatcher from 10/16/18 to 12/16/18.

**Comments:** OCV'd. Delia has 80" cows in her pedigree! She is also Parker brown (black) color with 80"+ TTT. I have a Clear Commander heifer to replace her or she wouldn't be for sale. She has a Hindcatcher bull calf (DOB 9/16/18) at side. Horn TTT at sale date.