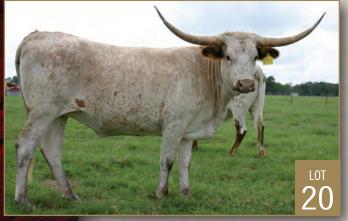

MB ARETE
Consigned by MB Longhorns

**TLBAA No: C1295677** 

PH No: 76 DOB: 7/25/2015

**LUCKENBACH TEXA {** 

JP RIO GRANDE

TEXANA VAN HORNE

7 BAR BRANDYS JENNA { AWESOME MARTIN LUTHER

**FL BRANDYS BEAUTY** 

Breeding: Bull calf at side born 6/2/18 by RR Safari Dust. A.I.'d to Goldmine 1. **Comments:** OCV'd. A Texana Van Horne & FL Brandys Beauty granddaughter — that should be enough for everybody to pay attention. But there is more, JP Rio Grande and Awesome Martin Luther. Her dam will be 80"+ this year as a 5-year-old. We are A.I.ing her to Goldmine for a later summer 2019 calf. This will be an awesome 3-in-1!