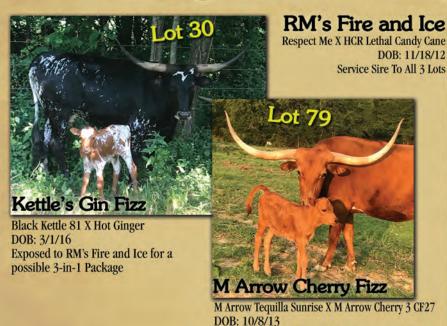

# Long/Reck Consignments

3-in-1 Package

Respect Me X Tin Cup ST DOB: 3/28/10 Exposed to RM's Fire and Ice

The Lone Star Ranch • 2155 Edmonson Dr • Lucas, TX 75002 Larry Reck • larryreck@hotmail.com • (214) 500-8185

Long e Ranch • PO Box 218 • Pike, TX 75452 Steve Long • steve@longacrepair.com • (972) 832-2869

Exposed to RM's Fire and Ice for a possible

# KETTLE'S GIN FIZZ

Consigned by Long/Reck Partnership

TLBAA No: Cl301526 PH No: 66 DOB: 3/1/2016

BLACK KETTLE 81 { SITTIN BULL PC CINNAMON SPICE LP SOMBRAH HCC MISS GINGERBREAD

**Breeding:** Bull calf at side born 6/2/18 by Pearl Snap BCB. Exposed to Respect Me Fire and Ice from 6/3/18 to sale.

**Comments:** OCV'd. Kettle's Gin Fizz is a gorgeous two and a half year old female with an outstanding bull calf at side. She is out of Black Kettle and Hot Ginger. This young heifer is tall, long and correct in every way. With her color she is definitely front pasture material. Her bull calf is sired by Pearl Snap BCB. She is very gentle and has great potential. She should be bred to Respect Me Fire and Ice (87.25" TTT) for a 3-in-1 package.

# M ARROW CHERRY FIZZ

Consigned by Long/Reck Partnership

**TLBAA No:** C1288676 PH No: 527 DOB: 10/8/2013

M ARROW TEQUILLA SUNRISE { DH RED RANGER

DAY'S FEISTY FANNIE

M ARROW CHERRY 3 CF27 { DIXIE HUNTER LUKING

Breeding: Heifer calf at side born 8/6/18 by Respect Me Fire And Ice. Exposed to Respect Me Fire And Ice from 8/7/18 to 1/17/19.

Comments: OCV'd. M Arrow Cherry Fizz is a nice young 5-year-old with an excellent pedigree, including M Arrow Tequilla Sunrise, DH Red Ranger, Dixie Hunter, Feisty Fannie and M Arrow Cherry. She has a ton of total horn that is beginning to twist out. She's sweet, very gentle, easy going with beautiful dark color. She comes with a nice heifer calf at side by Respect Me Fire And Ice, our 87.25" TTT, 5-year-old bull and should be bred back the same way for a 3-in-1 package.