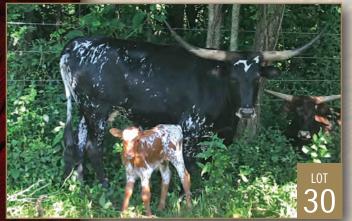

# KETTLE'S GIN FIZZ

Consigned by Long/Reck Partnership

TLBAA No: Cl301526 PH No: 66 DOB: 3/1/2016

BLACK KETTLE 81 { SITTIN BULL PC CINNAMON SPICE LP SOMBRAH HCC MISS GINGERBREAD

**Breeding:** Bull calf at side born 6/2/18 by Pearl Snap BCB. Exposed to Respect Me Fire and Ice from 6/3/18 to sale.

**Comments:** OCV'd. Kettle's Gin Fizz is a gorgeous two and a half year old female with an outstanding bull calf at side. She is out of Black Kettle and Hot Ginger. This young heifer is tall, long and correct in every way. With her color she is definitely front pasture material. Her bull calf is sired by Pearl Snap BCB. She is very gentle and has great potential. She should be bred to Respect Me Fire and Ice (87.25" TTT) for a 3-in-1 package.