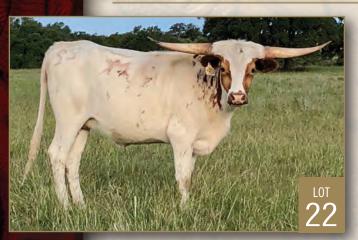

### MK Cattle Co.

John Muraglia/ Michael Kearney 339 Knipp Forest St Houston, TX 77024 mckearney@live.com (713) 819-9900 22

Consigned by MK Cattle Co.

**TLBAA No:** Cl302244 PH No: 22 DOB: 11/7/2016

**RM AUSSIE COWBOY {** 

**COWBOY CHEX** 

**BHR BOOMERANG BEAUTY** 

RM HEAVY PAT 638 { TOUCHDOWN OF RM

**GFBROWN4** 

**Breeding:** Exposed to Iron Warrior from 1/1/18 to 6/3/18.

Comments: OCV'd. This 2-year-old measured 51" at 23 months. Great horn base and gentle disposition. Sire Aussie Cowboy features great genetics. Dam Heavy Pat out of McCombs Ranches Touchdown.

CHEX MY GIRL
Consigned by Daniel & Angelina Fey