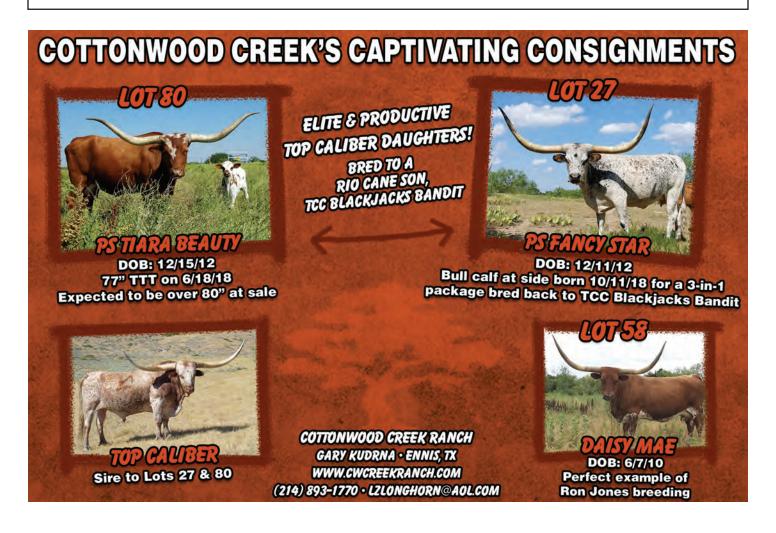

# **Gary Kudrna**

Cottonwood Creek Ranch 2203 W Princeton Dr Ennis, TX 75119 Izlonghorn@aol.com (214) 893-1770 **27, 58, 80** 

# PS FANCY STAR

Consigned by Gary Kudrna

TLBAA No: CAI287523 PH No: 202 DOB: 12/11/2012

> **HUNTS COMMAND RESPECT TOP CALIBER { HASHBROWN** ZABACO PW'S MISS MINNIE PS STARLETT {

Breeding: Exposed to TCC Blackjacks Bandit from 11/18/17 to sale.

Comments: OCV'd. Gentle Top Caliber daughter with 70" TTT and a LOT of total horn that is just now starting to twist out. Just imagine that high twist with a couple years more growth. She's exposed to TCC Blackjack Bandit, our young 3 year old bull by Rio Cane who has JP Rio Grande, Awesome Viagra, Hatches Candy Cane, Cowboy Chex and SD Kelly in his pedigree. She's calved every 10 months so I expect her to have a calf at side by sale date. You can't ask for more color than this. Add in her perfect production record, great udder and disposition-this is a great cow!

# DAISY MAE 12/10 Consigned by Gary Kudrna

**TLBAA No:** C1272642 PH No: 12/10 DOB: 6/7/2010

J. R. HANDIMAN { J. R. HOCUS POCUS

DAISY DUKE 8/2 { WHELMING HERCULES POPPA DOC'S DISNEY GIRL

**Breeding:** Exposed to TCC Blackjacks Bandit from 5/2/18 to sale.

**Comments:** OCV'd. Young, gentle Ron Jones and Gunman influenced cow. She's built like a hippo and keeps her condition year round. With a perfect production record and a great udder, she raises large calves just like herself. She's exposed to TCC Blackjack Bandit, our young 3-year-old bull by Rio Cane, who has JP Rio Grande, Awesome Viagra, Hatches Candy Cane, Cowboy Chex and ZD Kelly in his pedigree. She should calve early this spring.

# PS TIARA BEAUTY

Consigned by Gary Kudrna

PH No: 302 DOB: 12/15/2012 TLBAA No: CAI287522

TOP CALIBER {

**HUNTS COMMAND RESPECT** 

**HASHBROWN** 

**CWR PHENOMENAL WHIMSY {** 

M ARROW JUST WHISTLE

**PCC MISTIC** 

**Breeding:** Exposed to TCC Blackjacks Bandit from 5/5/18 to sale.

Comments: OCV'd. Gentle Top Caliber daughter. 77" TTT in June & should be 80"+ by the sale. Great desirable pedigree. She has a perfect udder, perfect disposition and raises good, really calm calves. She's exposed to TCC Blackjacks Bandit, a Rio Cane son, with a who's-who of Longhorns in his pedigree: JP Rio Grande, Hatches Candy Cane, Cowboy Chex, ZD Kelly, Awesome Viagra. She has calved regularly every 10-11 months so expect another Blackjack Bandit calf early this spring.