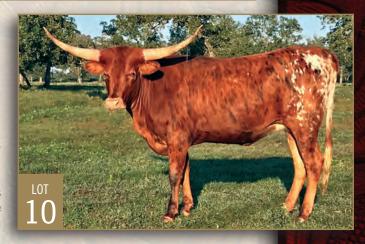

# CAYUSE UP

Consigned by RC Larson Longhorns

TLBAA No: CTI295978 PH No: 14 DOB: 9/16/2014

**COWBOY CHEX { COWBOY UP CHEX {** 

**PEACEMAKER 44 BL POCO BUENO** JP RIO GRANDE

**BL RIO CATCHIT {** 

**BL CATCHIT** 

JP RIO GRANDE {

J.R. GRAND SLAM TX W LUCKY LADY

LR DAYDREAMER {

**HABANERO** LR AUTUMN DAYDREAM { **CROWNS ROYAL DARLING** 

**Breeding:** Exposed to Gun Lee Zee via Al on 1/5/18.

**Comments:** OCV'd. Step up your program with this Cowboy Up Chex daughter by LR Daydreamer (90" TTT). Excellent pedigree with a great production history on both maternal and paternal sides. Bred to the great Gun Lee Zee bull. This is a powerful young cow, don't miss out.

DAM

LR DAYDREAMER - 90" TTT

SIRE

**COWBOY UP CHEX** 

**CAYUSE UP 2017 HEIFER** 

46" TTT AT 15 MONTHS

Consigned by Jordan Ranch

TLBAA No: CAI281618 PH No: 76 DOB: 3/15/2012