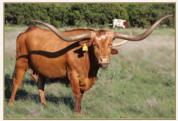

# CAYUSE UP

Consigned by RC Larson Longhorns

TLBAA No: CTI295978 PH No: 14 DOB: 9/16/2014

**COWBOY CHEX { COWBOY UP CHEX {** 

**PEACEMAKER 44 BL POCO BUENO** JP RIO GRANDE

**BL RIO CATCHIT {** 

**BL CATCHIT** 

JP RIO GRANDE {

J.R. GRAND SLAM TX W LUCKY LADY

LR DAYDREAMER {

**HABANERO** LR AUTUMN DAYDREAM { **CROWNS ROYAL DARLING** 

**Breeding:** Exposed to Gun Lee Zee via Al on 1/5/18.

**Comments:** OCV'd. Step up your program with this Cowboy Up Chex daughter by LR Daydreamer (90" TTT). Excellent pedigree with a great production history on both maternal and paternal sides. Bred to the great Gun Lee Zee bull. This is a powerful young cow, don't miss out.

DAM

LR DAYDREAMER - 90" TTT

SIRE

**COWBOY UP CHEX** 

**CAYUSE UP 2017 HEIFER** 

46" TTT AT 15 MONTHS

Consigned by Jordan Ranch

TLBAA No: CAI281618 PH No: 76 DOB: 3/15/2012