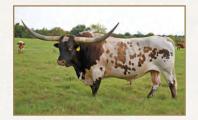

MB ARETE
Consigned by MB Longhorns

**TLBAA No: C1295677** 

PH No: 76 DOB: 7/25/2015

**LUCKENBACH TEXA {** 

JP RIO GRANDE

TEXANA VAN HORNE

7 BAR BRANDYS JENNA { AWESOME MARTIN LUTHER

**FL BRANDYS BEAUTY** 

Breeding: Bull calf at side born 6/2/18 by RR Safari Dust. A.I.'d to Goldmine 1. **Comments:** OCV'd. A Texana Van Horne & FL Brandys Beauty granddaughter — that should be enough for everybody to pay attention. But there is more, JP Rio Grande and Awesome Martin Luther. Her dam will be 80"+ this year as a 5-year-old. We are A.I.ing her to Goldmine for a later summer 2019 calf. This will be an awesome 3-in-1!