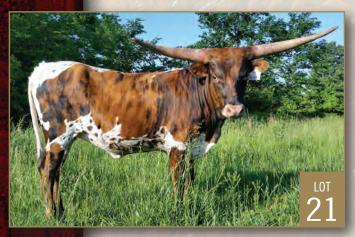

# **Kent & Sandy Harrell**

Harrell Ranch 10945 S Louisville Ave Tulsa, OK 74137 sandy@harrellenergy.com (918) 299-6402 **21, 67, 86** 

# HR RUM FANTASY

Consigned by Kent & Sandy Harrell

**TLBAA No: C1297617** PH No: 1509 DOB: 3/17/2015

WF RUMMY ( COWBOY CHEX JAMOCA 49 HR FANTASTIC { WF COMMANDO **TURNING GUN GAL** 

**Breeding:** Exposed to Patriot HR from 5/23/18 to 9/13/18.

Comments: OCV'd. This loud colored, heavy horned three-year old is out of WF Rummy bull (Cowboy Chex x Jamoca). With Peacemaker 44, BL Poco Bueno, HCR, Senator, and Gunman in her pedigree, she has the perfect combination of body, color, and horn genetics. We are keeping her 2018 Rebel HR bull calf as a herd sire prospect. She sells exposed to our outstanding Rebel HR son, Patriot HR (79.1875" TTT at 30 months) for a spring 2019 calf. Palpation information at sale.