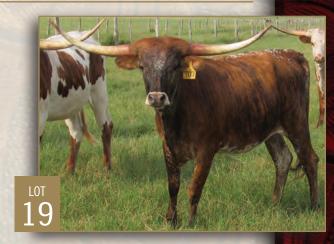

# CAYUSE UP

Consigned by RC Larson Longhorns

TLBAA No: CTI295978 PH No: 14 DOB: 9/16/2014

**COWBOY CHEX { COWBOY UP CHEX {** 

**PEACEMAKER 44 BL POCO BUENO** JP RIO GRANDE

**BL RIO CATCHIT {** 

**BL CATCHIT** 

JP RIO GRANDE {

J.R. GRAND SLAM TX W LUCKY LADY

LR DAYDREAMER {

**HABANERO** LR AUTUMN DAYDREAM { **CROWNS ROYAL DARLING** 

**Breeding:** Exposed to Gun Lee Zee via Al on 1/5/18.

**Comments:** OCV'd. Step up your program with this Cowboy Up Chex daughter by LR Daydreamer (90" TTT). Excellent pedigree with a great production history on both maternal and paternal sides. Bred to the great Gun Lee Zee bull. This is a powerful young cow, don't miss out.

DAM

LR DAYDREAMER - 90" TTT

SIRE

**COWBOY UP CHEX** 

**CAYUSE UP 2017 HEIFER** 

46" TTT AT 15 MONTHS

Consigned by Jordan Ranch

TLBAA No: CAI281618 PH No: 76 DOB: 3/15/2012