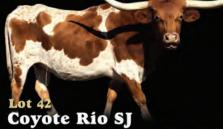

# COYOTE RIO SJ Consigned by Jordan Ranch

**TLBAA No:** CI273972 PH No: 44 DOB: 6/14/2011

HUBBELL'S DEL RIO { JP RIO GRANDE

**HUBBELLS VICTORIA BEAUTY** 

BH COYOTE GAL 220 { NOT GUNNA WATSON 220

**Breeding:** Exposed to Winnie from 3/26/18 to sale.

Comments: OCV'd. Very fertile, gentle cow. Coyote is bred to my total horn bronze winning bull Winnie. She will measure right at 70" TTT and is a producer. Check my website at www.jordanranch.com