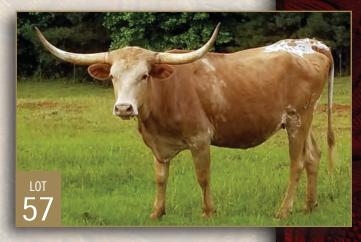

Consigned by MonMel Longhorns

**TLBAA No: CI275163** 

PH No: 49 DOB: 2/9/2009

**K.C. WINTER GAMES {** 

J.R. GRAND SLAM

J. R. PUFFAGO

ROUNDUP'S CROSSOVER { ROUNDUP

**CLASS CROSSOVER** 

**Breeding:** Exposed to Hot Playboy from 10/1/17 to sale.

Comments: OCV'd. Talk about pretty, she stays in this body condition year round. She's produced some extremely marketable daughters with great lateral twisting horn sets. We love the cross of Grand Slam and Roundup. These genetics have been constants in the industry for decades, always producing nice big bodied marketable cattle, much like you see here. She's bred to Hot Playboy and not only will she have calved by the sale date but, she could be bred back the same way. She's 71 1/2" TTT. We believe this combination will bring more 80" Hot Playboy daughters. Check out the Hot Playboy offspring on www.monmellonghorns.com