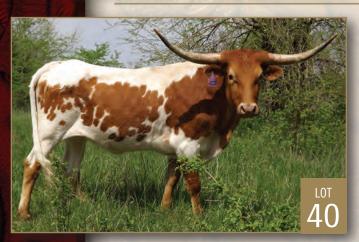

# CR SMOOTH SHOT

Consigned by RC Larson Longhorns

**TLBAA No:** CI298401 PH No: 35/5 DOB: 4/27/2015

**WS JAMAKIZM ARCHER TEXA 290 { TEXANA VAN HORNE KC JUST RESPECT CR RED RESPECT {** SUNHAVEN GALAXY

Breeding: Info at sale time.

Comments: OCV'd. Excellent Archer Texa daughter. Add Jamakizm, Texana Van Horn, KC Just Respect back to Gun Smoke. Already a double twist. This young cow is a great milker and friendly. She has flat lateral twist and should triple twist. Bred to a great young bull by Cowboy Tuff x Egg Nog.