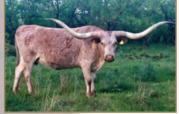

# CR SMOOTH SHOT

Consigned by RC Larson Longhorns

**TLBAA No:** CI298401 PH No: 35/5 DOB: 4/27/2015

**WS JAMAKIZM ARCHER TEXA 290 { TEXANA VAN HORNE KC JUST RESPECT CR RED RESPECT {** SUNHAVEN GALAXY

Breeding: Info at sale time.

Comments: OCV'd. Excellent Archer Texa daughter. Add Jamakizm, Texana Van Horn, KC Just Respect back to Gun Smoke. Already a double twist. This young cow is a great milker and friendly. She has flat lateral twist and should triple twist. Bred to a great young bull by Cowboy Tuff x Egg Nog.