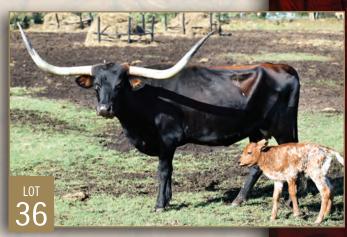

MB ARETE
Consigned by MB Longhorns

**TLBAA No: C1295677** 

PH No: 76 DOB: 7/25/2015

**LUCKENBACH TEXA {** 

JP RIO GRANDE

TEXANA VAN HORNE

7 BAR BRANDYS JENNA { AWESOME MARTIN LUTHER

**FL BRANDYS BEAUTY** 

Breeding: Bull calf at side born 6/2/18 by RR Safari Dust. A.I.'d to Goldmine 1. **Comments:** OCV'd. A Texana Van Horne & FL Brandys Beauty granddaughter — that should be enough for everybody to pay attention. But there is more, JP Rio Grande and Awesome Martin Luther. Her dam will be 80"+ this year as a 5-year-old. We are A.I.ing her to Goldmine for a later summer 2019 calf. This will be an awesome 3-in-1!