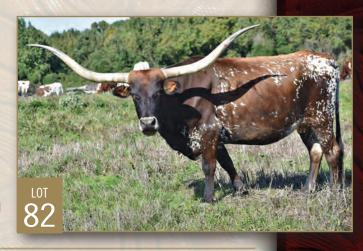

# **Kurt Twining**

Silver T Ranch 9 Ryddington Pl Dallas, TX 75230 kurt\_twining@msn.com (512) 466-5917 **36.61.82** 

# SILVER PLAYBOY

Consigned by Kurt Twining

**TLBAA No:** Cl313335 PH No: 73 DOB: 4/19/2013

**GET ER' DONE RED GUN** { M ARROW RED SUE BS MISS PLAYBOY ( HOT PLAYBOY

**ALLENS 235** Breeding: Bull calf at side born 10/1/18 by PCC Front Runner. Exposed to CV Call of

Duty from 10/15/18 to sale. **Comments:** OCV'd. Silver Playboy is out of great genetics. Red Ranger (HSC Champi-

on), Norma Rae Leigh (80" TTT), M Arrow Miss Sue (80" TTT), Hot Playboy and Allens 245 (88" TTT). She is sweet, easy, child friendly and a great milker. We are retaining her 2018 heifer as a replacement. Possible 3-in-1 with Futurity & HSC Champion Call of Duty (83"TTT/103" TH).