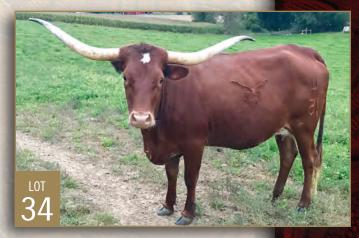

# **ECR TARI'S HOWDY**

Consigned by El Coyote Ranch

TLBAA No: CT255216 PH No: 7/207 DOB: 6/5/2007

PHENOMENON {

SUPERIOR DOHERTY 698

DON JULIO {

DELTA DIAMOND

{ MONARCH 103 PEARL

MR. GRAVES

DODE'S BOY

TARI GRAVES FM49 {

F M GRAVES 102 TEXAS ACE 207

TEXAS TARI FM610 { GRAVES FM 345

**Breeding:** Exposed to Rose Ranger 1/1/18 to 8/16/18.

**Comments:** Here is a fantastic opportunity to add some special genetics to your herd. ECR Tari's Howdy is an own daughter of legends Don Julio and Tari Graves FM49 and it is RARE that we let these foundation genetics go. She

sells bred to Brazos Rose Ranger (M Arrow Wow x Jamakizm's Alphie 4/8) to calve before or around the sale time. Don't miss the opportunity to take home these genetics packed in this fantastic female. Updated breeding and measurement information will be available on sale day.