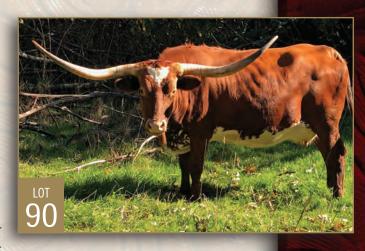

# **RC Larson Longhorns**

Robert & Carmen Larson 8635 Long Prairie Rd Tillamook, OR 97141 rclarsonlonghorns@gmail. com (503) 812-2643 47, 90

# CAYUSE UP

Consigned by RC Larson Longhorns

TLBAA No: CTI295978 PH No: 14 DOB: 9/16/2014

**COWBOY CHEX { COWBOY UP CHEX {** 

**PEACEMAKER 44 BL POCO BUENO** JP RIO GRANDE

**BL RIO CATCHIT {** 

**BL CATCHIT** 

JP RIO GRANDE {

J.R. GRAND SLAM TX W LUCKY LADY

LR DAYDREAMER {

**HABANERO** LR AUTUMN DAYDREAM { **CROWNS ROYAL DARLING** 

**Breeding:** Exposed to Gun Lee Zee via Al on 1/5/18.

**Comments:** OCV'd. Step up your program with this Cowboy Up Chex daughter by LR Daydreamer (90" TTT). Excellent pedigree with a great production history on both maternal and paternal sides. Bred to the great Gun Lee Zee bull. This is a powerful young cow, don't miss out.

DAM

LR DAYDREAMER - 90" TTT

SIRE

**COWBOY UP CHEX** 

**CAYUSE UP 2017 HEIFER** 

46" TTT AT 15 MONTHS

Consigned by Jordan Ranch

TLBAA No: CAI281618 PH No: 76 DOB: 3/15/2012