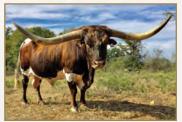

MB ARETE
Consigned by MB Longhorns

**TLBAA No: C1295677** 

PH No: 76 DOB: 7/25/2015

**LUCKENBACH TEXA {** 

JP RIO GRANDE

TEXANA VAN HORNE

7 BAR BRANDYS JENNA { AWESOME MARTIN LUTHER

**FL BRANDYS BEAUTY** 

Breeding: Bull calf at side born 6/2/18 by RR Safari Dust. A.I.'d to Goldmine 1. **Comments:** OCV'd. A Texana Van Horne & FL Brandys Beauty granddaughter — that should be enough for everybody to pay attention. But there is more, JP Rio Grande and Awesome Martin Luther. Her dam will be 80"+ this year as a 5-year-old. We are A.I.ing her to Goldmine for a later summer 2019 calf. This will be an awesome 3-in-1!