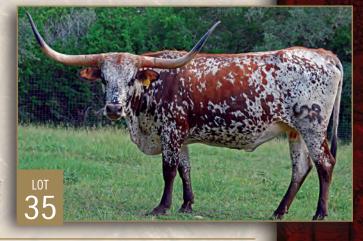

# KK SUN SPOT

Consigned by El Dorado Ranch

**TLBAA No:** C1289737

PH No: 2 DOB: 9/19/2013

RESPECT ME

**3H RESPECTS MAN {** 

**HUNTS COMMAND RESPECT** 

LATTE 34

**HUNTS EMPEROR** 

**HUNTS EMPERORS EXPECTATION {** 

**HUNTS JOYFULL JUBILEE** 

HUNTS COMMAND RESPECT

**IRON MIKE ST 7LS SUNSHINE 07** {

SUNDANCE KID 700 MEASLES BEST

**7LS MISS SUN SPOT** 

**Breeding:** Exposed to Grand Irish Respect from 10/11/18 to sale.

Comments: OCV'd. KK Sun Spot has a great disposition and strong conformation. Her TTT is almost 75". Iron Mike ST, Hunts Command Respect and Hash Knife brighten her pedigree. She is Millennium Futurity eligible and has been exposed to Grand Irish Respect- will have updated horn measurement at time of sale.