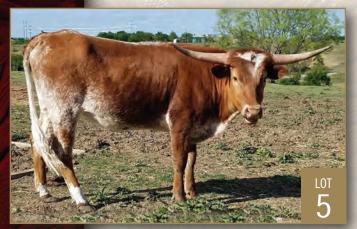

# **MB Longhorns**

Hjalmar (Mike) Beijl PO Box 111 Denton, TX 76202 MB.Longhorns@gmail.com (336) 609-1100 **5.50** 

MB ARETE
Consigned by MB Longhorns

**TLBAA No: C1295677** 

PH No: 76 DOB: 7/25/2015

**LUCKENBACH TEXA {** 

JP RIO GRANDE

TEXANA VAN HORNE

7 BAR BRANDYS JENNA { AWESOME MARTIN LUTHER

**FL BRANDYS BEAUTY** 

Breeding: Bull calf at side born 6/2/18 by RR Safari Dust. A.I.'d to Goldmine 1. **Comments:** OCV'd. A Texana Van Horne & FL Brandys Beauty granddaughter — that should be enough for everybody to pay attention. But there is more, JP Rio Grande and Awesome Martin Luther. Her dam will be 80"+ this year as a 5-year-old. We are A.I.ing her to Goldmine for a later summer 2019 calf. This will be an awesome 3-in-1!