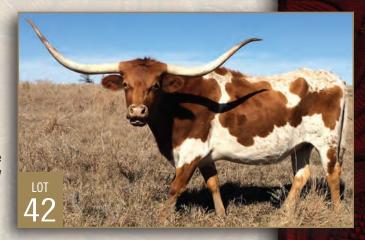

# JBR Longhorns, LLC

Jim and Justin Rombeck 1004 Tobias Dr Lyons, KS 67554 jl.rombeck60@gmail.com Jim: (785) 562-6665 Justin: (816) 536-1083 **40. 73** 

# CAYUSE UP

Consigned by RC Larson Longhorns

TLBAA No: CTI295978 PH No: 14 DOB: 9/16/2014

**COWBOY CHEX { COWBOY UP CHEX {** 

**PEACEMAKER 44 BL POCO BUENO** JP RIO GRANDE

**BL RIO CATCHIT {** 

**BL CATCHIT** 

JP RIO GRANDE {

J.R. GRAND SLAM TX W LUCKY LADY

LR DAYDREAMER {

**HABANERO** LR AUTUMN DAYDREAM { **CROWNS ROYAL DARLING** 

**Breeding:** Exposed to Gun Lee Zee via Al on 1/5/18.

**Comments:** OCV'd. Step up your program with this Cowboy Up Chex daughter by LR Daydreamer (90" TTT). Excellent pedigree with a great production history on both maternal and paternal sides. Bred to the great Gun Lee Zee bull. This is a powerful young cow, don't miss out.

DAM

LR DAYDREAMER - 90" TTT

SIRE

**COWBOY UP CHEX** 

**CAYUSE UP 2017 HEIFER** 

46" TTT AT 15 MONTHS

Consigned by Jordan Ranch

TLBAA No: CAI281618 PH No: 76 DOB: 3/15/2012