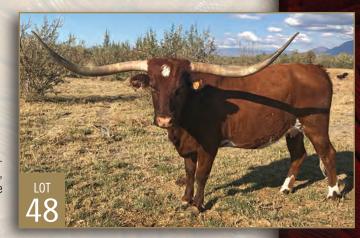

MB ARETE
Consigned by MB Longhorns

**TLBAA No: C1295677** 

PH No: 76 DOB: 7/25/2015

**LUCKENBACH TEXA {** 

JP RIO GRANDE

TEXANA VAN HORNE

7 BAR BRANDYS JENNA { AWESOME MARTIN LUTHER

**FL BRANDYS BEAUTY** 

Breeding: Bull calf at side born 6/2/18 by RR Safari Dust. A.I.'d to Goldmine 1. **Comments:** OCV'd. A Texana Van Horne & FL Brandys Beauty granddaughter — that should be enough for everybody to pay attention. But there is more, JP Rio Grande and Awesome Martin Luther. Her dam will be 80"+ this year as a 5-year-old. We are A.I.ing her to Goldmine for a later summer 2019 calf. This will be an awesome 3-in-1!