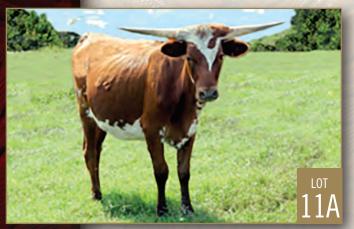

# **Dora Thompson**

Sand Hills Ranch 3502 Highway 513 Mansfield, LA 71052 echoofambush@aol.com (318) 872-6329 11a, 11b, 11c

# SH SKY HUNTER 56/7

Consigned by Dora Thompson

TLBAA No: Cl309352 PH No: 56/7 DOB: 3/21/2017

RIP SAW { SITTIN BULL JIGSAW 500

SH TABASCO SKY 56/4 { SKY DIVER 15 ZD KELLY VICTORIA

Breeding: Not exposed.

**Comments:** OCV'd. By Rip Saw, a Sitting Bull son measuring 86 1/4" TTT and 97" TH, and out of a 70" TTT Sky Diver daughter (very young) whose dam is a wonderful ZD Kelly daughter. Sky Diver is a Sittin Bull son also. If breeding is important to you (combined with horn, body and color), you may like this one.

# **RUNNING CATCHIT SH 6/7**

Consigned by Dora Thompson

TLBAA No: Cl309345 PH No: 6/7 DOB: 1/6/2017

LONGMIRE CHEX { COWBOY TUFF CHEX BL RIO TINKER 817

JTW RUNNIN REBA 74 { TRIAL RUN HL RAMBLIN REBA

Breeding: Not exposed.

**Comments:** OCV'd. Look at this breeding! A Longmire Chex Heifer (Cowboy Tuff Chex x BL Rio Catchit) out of a flat and twisty horned cow with Shadowism & Barbicon Chex breeding. She is brindling and beginning to twist. What more could we ask for. A true front pasture heifer.

# SH FLYING BIRD 7/7

Consigned by Dora Thompson

TLBAA No: Cl308141 PH No: 7/7 DOB: 1/10/2017

BUCK BOARD { HUNTS COMMAND RESPECT

SH HOT MAGIC 12/7 { HOT STUFF

HUI MAGIC 12/1 & K.C. KING'S MAGIC

**Breeding:** Not exposed.

**Comments:** OCV'd. Double Hunts Command Respect -Sire is McGill bred Buck Board. On bottom is Hot Stuff going back to Tabasco, Gunman and King of Clubs. Now we know where her horn is coming from. This breeding is a no fail formula. Photo at 21 months.