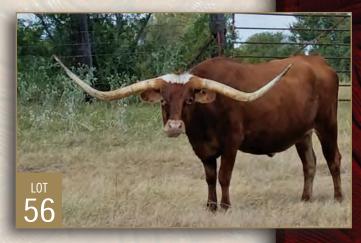

# SWEET BOMBSHELL HCL

Consigned by Mikeal Beck

**TLBAA No:** CI311472

PH No: 1/8 DOB: 1/19/2018

**BOMBER CHEX 80 {** 

JP RIO GRANDE **BL PRETTY BOMER** 

RR SWEET DIVA {

SWEET CHEX 783 RR GRAND DIVA

**Breeding:** Not exposed.

**Comments:** OCV'd. She is a sweet heifer starting to brindle and a great horn set. Combines Rick Friedrich's early horn growth with a double shot of JP Rio Grande and Loomis breeding. Watch out, she may be one to write home about! Sire is 83" TTT and dam is over 100" TH. holycowlonghorns.com