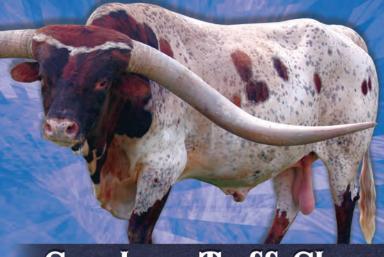

# **ECR TARI'S HOWDY**

Consigned by El Coyote Ranch

TLBAA No: CT255216 PH No: 7/207 DOB: 6/5/2007

PHENOMENON {

SUPERIOR DOHERTY 698

DON JULIO {

DELTA DIAMOND

{ MONARCH 103 PEARL

MR. GRAVES

DODE'S BOY

TARI GRAVES FM49 {

F M GRAVES 102 TEXAS ACE 207

TEXAS TARI FM610 { GRAVES FM 345

**Breeding:** Exposed to Rose Ranger 1/1/18 to 8/16/18.

**Comments:** Here is a fantastic opportunity to add some special genetics to your herd. ECR Tari's Howdy is an own daughter of legends Don Julio and Tari Graves FM49 and it is RARE that we let these foundation genetics go. She

sells bred to Brazos Rose Ranger (M Arrow Wow x Jamakizm's Alphie 4/8) to calve before or around the sale time. Don't miss the opportunity to take home these genetics packed in this fantastic female. Updated breeding and measurement information will be available on sale day.