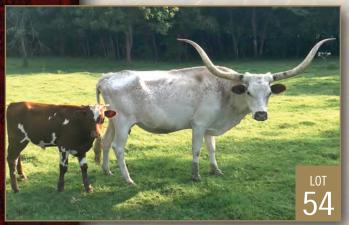

# **Tyson Leonard**

Leonard Farms
PO Box 167
Galax, VA 24333
htleonard@yahoo.com
(276) 238-1803
28, 52, 75

# MATRIX GAL PC373

Consigned by Maurice Ladnier

**TLBAA No:** C1276874 PH No: 373 DOB: 1/13/2011

> **KC JUST RESPECT** J. R. MATRIX { J. R. MISSY PRING **RUNNIN GAL { GUNNER'S MARQUIS**

Breeding: Bred to Angus.

Comments: OCV'd. Matrix Gal goes back to Hunts Command Respect and some old blood (Pring) with Gunner included. She got bred by an Angus bull. She should be a good outcross to today's bulls. Her horns are going in the right direction and over 70" TTT horn measurement for sale day! This is a Panther Creek branded cow!