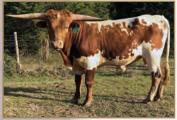

# CR SMOOTH SHOT

Consigned by RC Larson Longhorns

**TLBAA No:** CI298401 PH No: 35/5 DOB: 4/27/2015

**WS JAMAKIZM ARCHER TEXA 290 { TEXANA VAN HORNE KC JUST RESPECT CR RED RESPECT {** SUNHAVEN GALAXY

Breeding: Info at sale time.

Comments: OCV'd. Excellent Archer Texa daughter. Add Jamakizm, Texana Van Horn, KC Just Respect back to Gun Smoke. Already a double twist. This young cow is a great milker and friendly. She has flat lateral twist and should triple twist. Bred to a great young bull by Cowboy Tuff x Egg Nog.