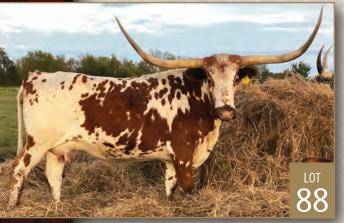

# Dale & Gina Francisco

DG Longhorn Ranch 52585 E 150 Rd Miami, OK 74354 dale.francisco@att.net (918) 533-3722 **24, 88** 

# DG SISSY'S CC DIGGER Consigned by Dale & Gina Francisco

TLBAA No: C1303209 PH No: 516 DOB: 8/26/2016

DAKOTA TUFF DIGGER { COWBOY TUFF CHEX SD RIO WINDY

DAKOTA SISSYS COWGIRL { COWBOY CHEX DAKOTA TAKE BREATH AWAY

**Breeding:** Exposed DG Non Gambler from 7/29/18 to anticipated 11/30/18.

**Comments:** OCV'd. This gentle 2 year old is from a colored up Tuff Chex son x tri color Cowboy Chex daughter. She is well built, has good lateral horn growth, and tri color spots coming daily like her dam. The calf she carries is from our black and white Non Stop son and will have a 4 generation pedigree listing: Tuff Chex x 2, Cowboy Chex x 3, Overkill, Top Caliber, Field of Pearls, Tempter and Mile Marker. Don't pass this one up! More photos of dam and service sire and information at DGLonghornRanch.com