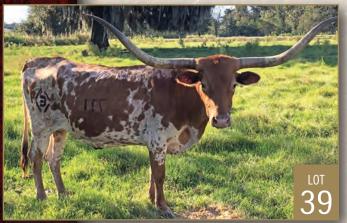

# LOT #89 BLUE DESTINY

K.C. WINTER GAMES X ROUNDUP'S CROSSOVER DOB: 2/9/09

MONTE, MELISSIA & NICK BIERSCHENK
WWW.MONMELLONGHORNS.COM | 310-702-6100

Consigned by MonMel Longhorns

**TLBAA No: CI275163** 

PH No: 49 DOB: 2/9/2009

**K.C. WINTER GAMES {** 

J.R. GRAND SLAM

J. R. PUFFAGO

ROUNDUP'S CROSSOVER { ROUNDUP

**CLASS CROSSOVER** 

**Breeding:** Exposed to Hot Playboy from 10/1/17 to sale.

Comments: OCV'd. Talk about pretty, she stays in this body condition year round. She's produced some extremely marketable daughters with great lateral twisting horn sets. We love the cross of Grand Slam and Roundup. These genetics have been constants in the industry for decades, always producing nice big bodied marketable cattle, much like you see here. She's bred to Hot Playboy and not only will she have calved by the sale date but, she could be bred back the same way. She's 71 1/2" TTT. We believe this combination will bring more 80" Hot Playboy daughters. Check out the Hot Playboy offspring on www.monmellonghorns.com