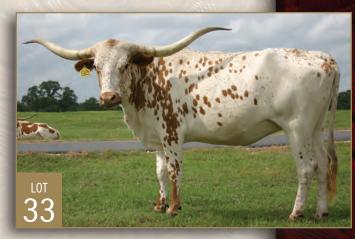

# CAYUSE UP

Consigned by RC Larson Longhorns

TLBAA No: CTI295978 PH No: 14 DOB: 9/16/2014

**COWBOY CHEX { COWBOY UP CHEX {** 

**PEACEMAKER 44 BL POCO BUENO** JP RIO GRANDE

**BL RIO CATCHIT {** 

**BL CATCHIT** 

JP RIO GRANDE {

J.R. GRAND SLAM TX W LUCKY LADY

LR DAYDREAMER {

**HABANERO** LR AUTUMN DAYDREAM { **CROWNS ROYAL DARLING** 

**Breeding:** Exposed to Gun Lee Zee via Al on 1/5/18.

**Comments:** OCV'd. Step up your program with this Cowboy Up Chex daughter by LR Daydreamer (90" TTT). Excellent pedigree with a great production history on both maternal and paternal sides. Bred to the great Gun Lee Zee bull. This is a powerful young cow, don't miss out.

DAM

LR DAYDREAMER - 90" TTT

SIRE

**COWBOY UP CHEX** 

**CAYUSE UP 2017 HEIFER** 

46" TTT AT 15 MONTHS

Consigned by Jordan Ranch

TLBAA No: CAI281618 PH No: 76 DOB: 3/15/2012