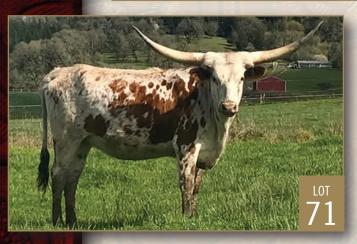

# Daniel & Angelina Fey

PO Box 159 Yamhill, OR 97148 daniel@feylonghorns.com (503) 349-7866 **2, 23, 71** 

# MTR INDIAN GIRL 15/93 Consigned by Daniel & Angelina Fey

**TLBAA No: C1302626** PH No: 15/93 DOB: 10/25/2015

SITTIN BULL **MEDICINE MAN EOT 16/10 {** LTL FOXY FANTASY

EOT OUTBACK EMPRESS { BOOMERANG C P EOT QUEEN OF HEARTS

**Breeding:** Exposed to CR Divico from 7/1/18 to 11/30/18.

Comments: OCV'd. Heavy horned 3-year-old out of a Boomerang C P daughter and by a Sittin Bull son. Weaned a nice bull calf in December. Exposed to a big, brindle Archer Texa son. More info at feylonghorns.com.