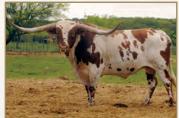

# CR SMOOTH SHOT

Consigned by RC Larson Longhorns

**TLBAA No:** CI298401 PH No: 35/5 DOB: 4/27/2015

**WS JAMAKIZM ARCHER TEXA 290 { TEXANA VAN HORNE KC JUST RESPECT CR RED RESPECT {** SUNHAVEN GALAXY

Breeding: Info at sale time.

Comments: OCV'd. Excellent Archer Texa daughter. Add Jamakizm, Texana Van Horn, KC Just Respect back to Gun Smoke. Already a double twist. This young cow is a great milker and friendly. She has flat lateral twist and should triple twist. Bred to a great young bull by Cowboy Tuff x Egg Nog.