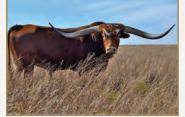

# CR SMOOTH SHOT

Consigned by RC Larson Longhorns

**TLBAA No:** CI298401 PH No: 35/5 DOB: 4/27/2015

**WS JAMAKIZM ARCHER TEXA 290 { TEXANA VAN HORNE KC JUST RESPECT CR RED RESPECT {** SUNHAVEN GALAXY

Breeding: Info at sale time.

Comments: OCV'd. Excellent Archer Texa daughter. Add Jamakizm, Texana Van Horn, KC Just Respect back to Gun Smoke. Already a double twist. This young cow is a great milker and friendly. She has flat lateral twist and should triple twist. Bred to a great young bull by Cowboy Tuff x Egg Nog.