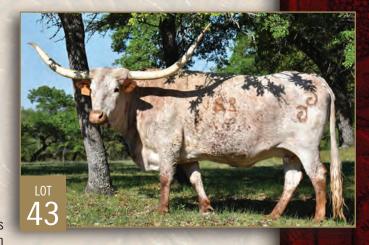

# WATS LLC

Sixshells Ranch 811 Casablanca Ln Austin, TX 78734 sarah@sixshells.com (512) 815-6962 43

Consigned by MonMel Longhorns

**TLBAA No: CI275163** 

PH No: 49 DOB: 2/9/2009

**K.C. WINTER GAMES {** 

J.R. GRAND SLAM

J. R. PUFFAGO

ROUNDUP'S CROSSOVER { ROUNDUP

**CLASS CROSSOVER** 

**Breeding:** Exposed to Hot Playboy from 10/1/17 to sale.

Comments: OCV'd. Talk about pretty, she stays in this body condition year round. She's produced some extremely marketable daughters with great lateral twisting horn sets. We love the cross of Grand Slam and Roundup. These genetics have been constants in the industry for decades, always producing nice big bodied marketable cattle, much like you see here. She's bred to Hot Playboy and not only will she have calved by the sale date but, she could be bred back the same way. She's 71 1/2" TTT. We believe this combination will bring more 80" Hot Playboy daughters. Check out the Hot Playboy offspring on www.monmellonghorns.com