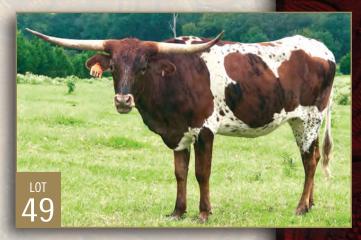

# ALLENS LET'S TWIST AGAIN Consigned by MonMel Longhorns

**TLBAA No:** Cl300171 PH No: 10/15 DOB: 5/6/2015

> **WS JAMAKIZM JACK POT** { DANCER

**DOUBLE TEX ALLENS DOHERTY 9/06 CF11 {** 

**RANGER'S MONIES** 

**Breeding:** Exposed to Hot Playboy from 10/2017 to sale date.

**Comments:** OCV'd. Here is a great young female cow out of a Doherty 6 clone. The great Doherty 6 cow produced more 70" and 80" offspring than any other cow in her time. Twist's sire is Jackpot (Jamakizm x Dancer) which brings you the Jamakizm size and color genetics along with the lateral horn of his dam Dancer. Twist is bred to Hot Playboy and should calve by sale date and may even be bred back the same way. We love the color these Hot Playboy calves are throwing, not to mention the big bodies and great horn.