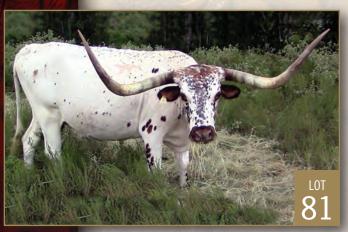

# Roger & Jacqueline Garlitz

Texas Twist Ranch T-X 400 F County Road 290 Oakwood, TX 75855 rogergarlitz6@gmail.com (903) 389-6275 37, 81

# T-X TEA ROSE

Consigned by Roger & Jacqueline Garlitz

**TLBAA No:** CI270772 PH No: 2/0 DOB: 2/25/2010

**HUBBELL'S RIO DINERO {** 

JP RIO GRANDE **HUBBELLS MISS ANNIE** 

T-X PRIMROSE { T-X TWISTED SAMURAI RM 585 WILD ROSE

**Breeding:** Exposed to T-X Baron from 6/20/18 to sale.

Comments: OCV'd. This is a front pasture wow cow. Color, conformation, horn, breeding and a great momma cow. This is really hard to part with. She is easy to work. You will be proud to load this one in your trailer. Don't let someone else get her. She will not disappoint. You will be smiling when you unload her.