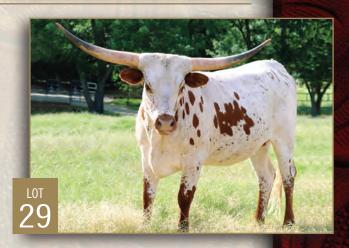

wman's bull, Rocky EOT, that goes back to the foundation bull Boomerang. She sells exposed for her first calf to the Leonard/Hughes partnership bull. Tuff It Out, sired by the widest horned bull in Longhorn history, Cowboy Tuff Chex.



# LC AMAZING SWEET TATER Consigned by Mark and Kara Bradbury

**TLBAA No:** Cl302283

PH No: 216 DOB: 5/9/2016

WS AMAZON {

JP RIO GRANDE WS RAINBOW

BL TATER TOT 834 { WRANGLER CHEX 535 BL SHEZA TEN

**Breeding:** Exposed to Boot Heel 45 from 6/24/18 to sale.

Comments: OCV'd. White with brown ears, spots and socks. Breeding: Exposed to Boot Heel 45, a 78" son of Hunt's Command Respect, from June 24th to present. Sire: WS Amazon, long line of great genetics including JP Rio Grande. Dam: BL Tater Tot, Butler genetics from the Bob Loomis breeding program.



# Long/Reck Consignments



3-in-1 Package





Respect Me X Tin Cup ST DOB: 3/28/10 Exposed to RM's Fire and Ice

The Lone Star Ranch • 2155 Edmonson Dr • Lucas, TX 75002 Larry Reck • larryreck@hotmail.com • (214) 500-8185

Long e Ranch • PO Box 218 • Pike, TX 75452 Steve Long • steve@longacrepair.com • (972) 832-2869

Exposed to RM's Fire and Ice for a possible



# KETTLE'S GIN FIZZ

Consigned by Long/Reck Partnership

TLBAA No: Cl301526 PH No: 66 DOB: 3/1/2016

BLACK KETTLE 81 { SITTIN BULL PC CINNAMON SPICE LP SOMBRAH HCC MISS GINGERBREAD

**Breeding:** Bull calf at side born 6/2/18 by Pearl Snap BCB. Exposed to Respect Me Fire and Ice from 6/3/18 to sale.

**Comments:** OCV'd. Kettle's Gin Fizz is a gorgeous two and a half year old female with an outstanding bull calf at side. She