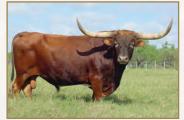

MB ARETE
Consigned by MB Longhorns

**TLBAA No: C1295677** 

PH No: 76 DOB: 7/25/2015

**LUCKENBACH TEXA {** 

JP RIO GRANDE

TEXANA VAN HORNE

7 BAR BRANDYS JENNA { AWESOME MARTIN LUTHER

**FL BRANDYS BEAUTY** 

Breeding: Bull calf at side born 6/2/18 by RR Safari Dust. A.I.'d to Goldmine 1. **Comments:** OCV'd. A Texana Van Horne & FL Brandys Beauty granddaughter — that should be enough for everybody to pay attention. But there is more, JP Rio Grande and Awesome Martin Luther. Her dam will be 80"+ this year as a 5-year-old. We are A.I.ing her to Goldmine for a later summer 2019 calf. This will be an awesome 3-in-1!