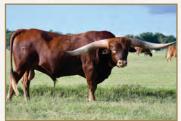

# CR SMOOTH SHOT

Consigned by RC Larson Longhorns

**TLBAA No:** CI298401 PH No: 35/5 DOB: 4/27/2015

**WS JAMAKIZM ARCHER TEXA 290 { TEXANA VAN HORNE KC JUST RESPECT CR RED RESPECT {** SUNHAVEN GALAXY

Breeding: Info at sale time.

Comments: OCV'd. Excellent Archer Texa daughter. Add Jamakizm, Texana Van Horn, KC Just Respect back to Gun Smoke. Already a double twist. This young cow is a great milker and friendly. She has flat lateral twist and should triple twist. Bred to a great young bull by Cowboy Tuff x Egg Nog.