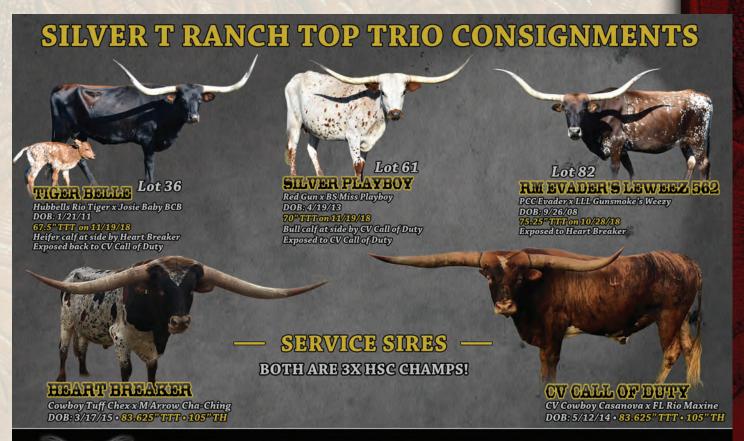

# **Kurt Twining**

Silver T Ranch 9 Ryddington Pl Dallas, TX 75230 kurt\_twining@msn.com (512) 466-5917 **36.61.82** 

Consigned by Kurt Twining

TLBAA No: CI313336 PH No: 145 DOB: 1/21/2011

HUBBELLS RIO TIGER { JP RIO GRANDE

**HUBBELLS TEXAS TIGER** 

JOSIE BABY BCB { WATSON 167 JOSIE BELLE BCB

Breeding: Exposed to Heart Breaker from 2/15/18 to 8/15/18; CV Call of Duty from 10/10/18 to sale.

Comments: OCV'd. She is easy & child friendly. Great milker. Own daughter of Hubbells Rio Tiger, who is a full brother to Hubbell's Rio Linda. Great producing genetics. We are retaining three of her heifers. She is exposed back to two Horn Showcase Champions that are both over 83" TTT & 103" TH.

# SILVER PLAYBOY

Consigned by Kurt Twining

**TLBAA No:** Cl313335 PH No: 73 DOB: 4/19/2013

**GET ER' DONE RED GUN** { M ARROW RED SUE BS MISS PLAYBOY ( HOT PLAYBOY

**ALLENS 235** Breeding: Bull calf at side born 10/1/18 by PCC Front Runner. Exposed to CV Call of

Duty from 10/15/18 to sale. **Comments:** OCV'd. Silver Playboy is out of great genetics. Red Ranger (HSC Champi-

on), Norma Rae Leigh (80" TTT), M Arrow Miss Sue (80" TTT), Hot Playboy and Allens 245 (88" TTT). She is sweet, easy, child friendly and a great milker. We are retaining her 2018 heifer as a replacement. Possible 3-in-1 with Futurity & HSC Champion Call of Duty (83"TTT/103" TH).

# RM EVADER'S LEWEEZ 562

Consigned by Kurt Twining

TLBAA No: CI279121 PH No: 562 DOB: 9/26/2008

PCC EVADER { GUNMAN J. R. ELLA

LLL GUNSMOKE'S WEEZY { GUN SMOKE EOT CHERRYPICKER'S LEWEZE

**Breeding:** Exposed to Heart Breaker from 4/1/18 to 10/1/18; Happy 9 from 10/15/18 to sale.

**Comments:** OCV'd. Great genetic package with Leweze females mixed with Gun Smoke, Gunman and PCC Evader for lots of color. This lady is an excellent milker, mid-70's TTT and family friendly. Exposed back to both sons of (Cowboy Tuff Chex x M Arrow Cha-Ching) the longest horn cow and bull in the breed. Heart Breaker is now a 2-time HSC Champion 83"/105" at 3 years.