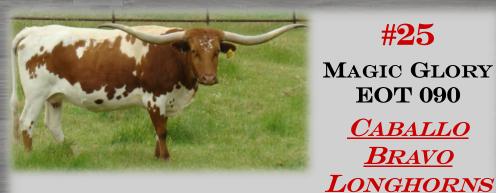

#25

MAGIC GLORY **EOT 090 CABALLO** 

**BRAVO** 

**DOB:** 11/17/2010

MAJESTIC ADMIRAL EOT

BOOMERANG CP PC HOT TIME

**TLBAA:** # CI274399

PHENOMENON'S GLORY

L ABSOLUTELY PHENOMENON HAT BRAND 040

BREEDING:COW-EXPOSED TO DEL CHARRO FROM 11/01/2018 – 02/01/2019 COMMENTS: OCV'D BIG FRAMED BOWMAN BRED MAJESTIC ADMIRAL DAUGHTER SPORTING 82" T2T FLAT, TWISTY HORNS. SHE IS A GREAT MOTHER THAT RAISES BIG BODY CALVES WITH COLOR. EASY TO WORK WITH A GREAT DISPOSITION. BOOMERANG AND PHENOMENON GENETICS, BRED TO DEL CHARRO 2 TIME HSC TRIPLE BRONZE WINNER SHOULD RESULT IN A GREAT CALF.