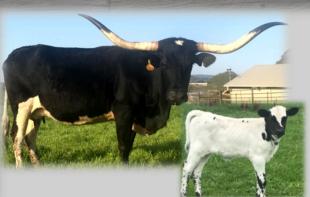

# DONATION LOT

DIVICO'S GALEA FL

**DOB:** 04/07/2018 **TLBAA:** # CI315468 CR DIVICO

BOLERO'S LATINA

Archer Texa 290 N5 Field of dreams

CASINO'S BOLERO TCR MISS LAGO

#### **BREEDING:** HEIFER – NOT EXPOSED

**COMMENTS: OCV'D** BEAUTIFUL HEIFER BY OUR DARK BRINDLE HERD SIRE CR DIVICO (ARCHER TEXA X FIELDER DAUGHTER OUT OF OUR FAVORITE COW CRASH ALARM). GALEA MEASURED 33.5" AT 12 MONTHS! LOOK FOR HER IN THE FUTURITY. MORE INFO ON WWW.FEYLONGHORNS.COM.