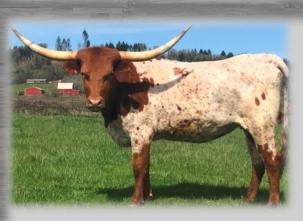

#33

**DOB:** 03/29/2018 **TLBAA:** # CI310285 CR MARS

ARCHER TEXA 290 VENUS QUEEN OF HALLOWEEN

SR 007'S CITROEN 577

HUBBELLS RIO 007 SR MADDEN'S CANELA 210

#### **BREEDING:** HEIFER – NOT EXPOSED

COMMENTS: OCV'D GREAT HEIFER HERE!! THIS GIRL HAS AN AMAZING PEDIGREE. SHE IS COLORFUL AND CALM. WE HAVE HER PUTTING ON THE HORN NOW THAT WINTER IS OVER. SHE IS A DAUGHTER OF OUR YOUNG ARCHER SON, CR MARS. HIS HEIFERS ARE GOING TO BE SPECIAL. MORE INFO ON AANDSLANDANDCATTLE.COM.