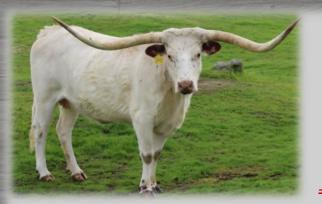

**#1** 

WS STAR TWISTER

FEY

JULIO'S THUNDER TEXAS BOLD BEAUTY

BREEDING: PAIR - BULL CALF BY TUFF AND GRANDE 2/15, DOB 02/03/19 COMMENTS: OCV'D STARTING OUT THE SALE WITH A GREAT EXAMPLE OF A LONGHORN PAIR: OWN DAUGHTER OF TEJAS STAR - BEAUTIFUL HIDE, TWISTY HORNS, PERFECT UDDER AND GREAT DISPOSITION. THIS COW STAYS IN TERRIFIC SHAPE YEAR ROUND AND HAS MANY YEARS OF PRODUCTION LEFT. HER BULL CALF BY 80"T2T TUFF AND GRANDE 2/15 IS A HERD SIRE PROSPECT. MORE INFO ON WWW.FEYLONGHORNS.COM