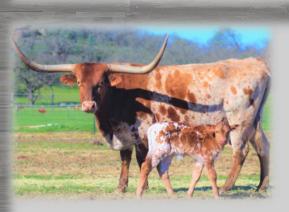

**#9** Basco's Tasha CB <u>Caballo</u> <u>Bravo</u> Longhorns

**DOB:** 10/20/2013 **TLBAA:** # CI288544 RIO TABASCO EOT 9E1

EOT TASHA'S GIRL

JP RIO GRANDE TABASCO'S LEZAWE

EOT HENRY EOT TASHA'S CAT

**BREEDING:** COW – EXPOSED TO DEL CHARRO FROM 09/27 – 11/30/2018 **COMMENTS: OCV'D** THIS YOUNG COW HAS BEEN A GREAT ONE FOR US. SHE IS EASY TO WORK AND EASY TO BREED. SHE IS A GOOD MOTHER THAT IS VERY WELL BRED AND MEASURES IN THE MID 70S T2T WITH A TON OF TOTAL HORN. SHE IS BRED TO 2 TIME HSC TRIPLE BRONZE CHAMPION DEL CHARRO THAT SHOULD PUT SOME COLOR AND EVEN MORE HORN ON THIS SUMMER CALF.