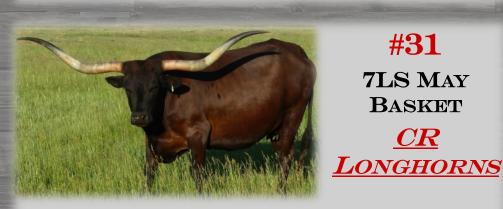

**#31** 7LS MAY BASKET

CR

**DOB:** 05/01/2010 **TLBAA:** # CI271074 IRON MIKE ST

**7LS SKI THE MAX** 

HUNTS COMMAND RESPECT HASHKNIFE

MAXIMUS ST VAIL

**BREEDING:** COW – EXPOSED TO CR MARS FROM 10/19 - 12/1/2018

**COMMENTS: OCV'D** FANCY IRON MIKE DAUGHTER OUT OF A DAUGHTER OF MAXIMUS ST. CONFIRMED BRED TO CR MARS FOR A KNOCK OUT CALF IN 2019. MORE INFO AT CRLONGHORNS.COM.

**DOB:** 06/11/2016 **TLBAA:** # CAI306316 CONCEALED WEAPON ST WINTER QUEEN