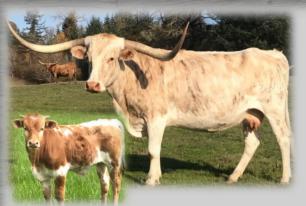

### CR DOWN RANGE

Archer Texa x Venus Queen of Halloween

DOB: 3/14/2016 Concealed Weapon x Conchita PC433 67.5" TTT" on 5/15/18

CR MARS

77.375" TTTION 10/16/188

DOB: 4/5/2015



Saddlehorn x Madison Avenue 66.5" TTT on 10/20/18

#### RIM STAR DC

DOB: 9/17/2016 PCC RIM ROCK x WS Sun Star 52.3753" TTT on 4/12/18

#### DON'T FORGET TO CHECK OUT OUR SALE CONSIGNMENTS!







LOT #6 Lucky's Spot HB DOB: 10/31/09 Sire: LLL Lucky Dam: LLL Max's Trilogy Bred to RJF Frostbite

LOT #26 A&S Peach Tsunami

DOB: 4/11/17 Sire: RC Tsunami 2 Dam: D/O Peach Brandy Bred to RJF Frostbite

#### LOT #33

A&S Margarita DOB: 3/29/18 Sire: CR Mars Dam: SR 007's Citroen Daughter of CR Mars



Scott & Amelia Picker | 503-572-5656 | scott@aspencreeklandscaping.com | 17205 NE Fairview Drive | Dundee, OR 97115



#7 K.C. BEATRICE **FEY** 

LONGHORNS

**DOB:** 05/02/2010 **TLBAA:** # CI271715 K.C. DUPLICATOR

HUNTS DUPLICATE COPY K.C. COALETTE

K.C. QUEEN BEE

LC BLADEN MAXI QUEEN

**BREEDING:** PAIR: BULL CALF BY TUFF AND GRANDE 2/15, DOB 01/24/2019 **COMMENTS: OCV'D** SUPERB PRODUCER - 6 REGISTERED FEY LONGHORN HEIFERS, TWO OF THEM ARE COMPETING IN THE 2019 FUTURITY OF THE WEST! HUNTS COMMAND RESPECT ON TOP OF PEDIGREE AND A STRONG MATERNAL LINE WITH THE SOLID BLACK K.C. QUEEN BEE OUT OF THE BRINDLE MAXI QUEEN. LOOK AT THE BODY AND HORN OF THE 4.5 MONTHS OLD BULL AT SIDE – A TESTIMONY WHAT TUFF AND GRANDE 2/15 (COWBOY TUFF CHEX X HELM HGC DOUBLE GRANDE) IS DOING ON A REGULAR BASIS.



#8 Talent Star <u>WannaBa</u> RANCH

**DOB:** 09/02/2011 **TLBAA:** # CTI277357 STARBASE COMMANDER

STAR SUPREME