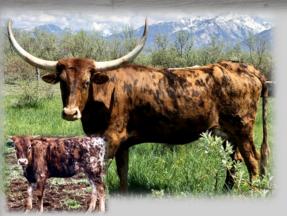

**#31** 7LS MAY BASKET

CR

**DOB:** 05/01/2010 **TLBAA:** # CI271074 IRON MIKE ST

**7LS SKI THE MAX** 

HUNTS COMMAND RESPECT HASHKNIFE

MAXIMUS ST VAIL

**BREEDING:** COW – EXPOSED TO CR MARS FROM 10/19 - 12/1/2018

**COMMENTS: OCV'D** FANCY IRON MIKE DAUGHTER OUT OF A DAUGHTER OF MAXIMUS ST. CONFIRMED BRED TO CR MARS FOR A KNOCK OUT CALF IN 2019. MORE INFO AT CRLONGHORNS.COM.

**DOB:** 06/11/2016 **TLBAA:** # CAI306316 CONCEALED WEAPON ST WINTER QUEEN