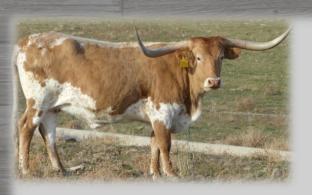

**DOB:** 03/02/2011 **TLBAA:** # CTI274284 LLL LUCKY LLL MAXI'S CINDER MAXIMUS ST B.C. LUCKY LADY

MAXIMUS ST PCC JIGGLES

BREEDING: COW - EXPOSED TO CR MARS FROM 10/19 - 12/1/2018

**COMMENTS: OCV'D** LUCKY LAYNE IS A VERY RARE FAWN BRINDLE WITH SILVER STRIPES! SHE IS A GENTLE COW AND GREAT MOTHER. SHE IS BRED TO CR MARS FOR A FANCY 2019 CALF. MORE INFO AT CRLONGHORNS.COM.