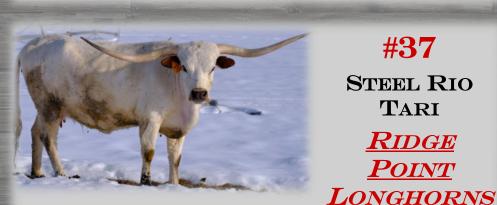

#36 CWR HAIL'S BELLE **WANNABA** RANCH

**DOB:** 04/09/2014 **TLBAA:** # CI305014 IRON HAIL

SITTIN BULL CHERRY COYOTE

J & R MAXED OUT **ROUNDUP'S WENDY** 

#37

STEEL RIO TARI

RIDGE

POINT

BREEDING: PAIR – HEIFER DOB 4/28/19, EXPOSED TO INTREPID STAR FROM 06/23/2018 - 01/28/2019

CWR DIVINITY

**COMMENTS:** OCV'D BEAUTIFUL SPECKLED IRON HAIL DAUGHTER WITH A "LOOK-A-LIKE" HEIFER CALF AT SIDE BY INTREPID STAR. NICE TIP TO TIP AND TONS OF TOTAL HORN. READY TO GO WITH THE BULL OF YOUR CHOICE.