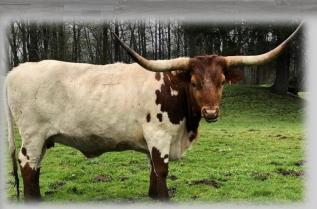

**#2** 

ST SEA BREEZE

**DOB:** 09/26/2014 **TLBAA:** # CI296418 HITMAN 64

WINTER BREEZE

CONCEALED WEAPON ST RIO ROYAL

CROWN ROYAL 007 ZEEBREEZE

BREEDING: COW – AI'D TO RECKON SO ON 08/31/2018

**COMMENTS: OCV'D** DUE ON SALE DAY! ALL COWS OUT OF WINTER BREEZE HAVE BEEN GREAT PRODUCERS FOR US. HEAVY HORNED AND TWIST. QUIET MAMA WITH EXCELLENT CONFORMATION. RETAINING HER 2018 HEIFER.