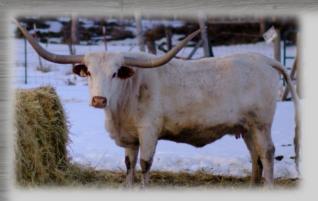

#39 Nite Fly <u>Westhaven</u> Ranch

**DOB:** 10/14/2007 **TLBAA:** # CI252371 GF STAR MAN

GF G-MAN GF ELECTROLYTE

GUNNA BE GRAND

NOT GUNNA VISION OF GRANDEUR

**BREEDING:** PAIR – BULL CALF BY TUFF TEST, DOB 03/05/2019, EXPOSED TO RUSTY SHADE IRON FROM 04/05 – 06/06/2019

**COMMENTS: OCV'D** THIS COLORFUL DEEP BODIED NOT GUNNA GRANDDAUGHTER WILL PUT FRAME IN YOUR PROGRAM. SHE SELLS WITH AN EYE CATCHING COWBOY TUFF CHEX GRANDSON AT SIDE AND IS EXPOSED TO OUR DRAG IRON SON WH RUSTY SHADE IRON. SHE IS EASY TO HANDLE AND KEEPS UP GREAT CONDITION IN ALL PASTURES.