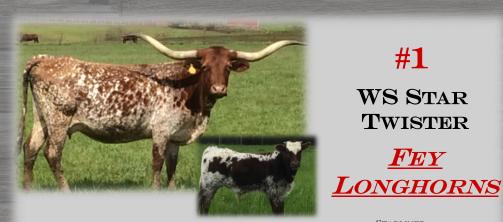

**#1** 

WS STAR TWISTER

FEY

JULIO'S THUNDER TEXAS BOLD BEAUTY

BREEDING: PAIR - BULL CALF BY TUFF AND GRANDE 2/15, DOB 02/03/19 COMMENTS: OCV'D STARTING OUT THE SALE WITH A GREAT EXAMPLE OF A LONGHORN PAIR: OWN DAUGHTER OF TEJAS STAR - BEAUTIFUL HIDE, TWISTY HORNS, PERFECT UDDER AND GREAT DISPOSITION. THIS COW STAYS IN TERRIFIC SHAPE YEAR ROUND AND HAS MANY YEARS OF PRODUCTION LEFT. HER BULL CALF BY 80"T2T TUFF AND GRANDE 2/15 IS A HERD SIRE PROSPECT. MORE INFO ON WWW.FEYLONGHORNS.COM