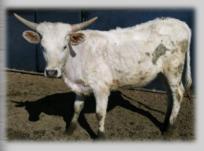

#8 Talent Star <u>WannaBa</u> RANCH

**DOB:** 09/02/2011 **TLBAA:** # CTI277357 STARBASE COMMANDER

STAR SUPREME CREDIT

PFF GUNMAKER LADIE DIXIE

RUTLEDGE'S DINGER RUTLEDGE'S MISS SOMEWHAT

**BREEDING:** COW – EXPOSED TO INTREPID STAR FROM 06/23/2018 TO 01/28/2019

**COMMENTS: OCV'D** HERE IS AN AWESOME STARBASE COMMANDER DAUGTHER. BEAUTIFUL PARKER BROWN WITH HEAVY TWISTY HORNS. GREAT MAMA COW, NICE MILKER, ALWAYS RAISED A BIG CALF FOR ME. EASY TO BE AROUND. VISUAL BREEDING ON 08/01/2018 – MEASUREMENTS AND PREGNANCY STATUS ON SALE DAY.