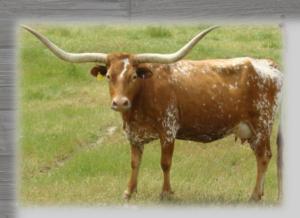

**DOB:** 02/21/2009 **TLBAA:** # CI263381 CROWN'S SMOKE JUMPER

CROWN ROYAL 007 ZEEBREEZE

GUNMAN J.R. PAINTBRUSH

BREEDING: PAIR – BULL CALF DOB 4/4/19 SIRED BY DEL CHARRO

J.R. PASTEL

**COMMENTS: OCV'D** DEELA IS A GREAT LOOKING COW THAT IS EASY TO WORK WITH. SHE HAS 70" T2T AND A SOUND UDDER THAT PRODUCES A LOT OF MILK RESULTING IN BIG, HEALTHY CALVES. SHE BREEDS BACK EASILY EVERY YEAR. SHE SHOULD HAVE A CALF AT SIDE BY SALE DATE BY DEL CHARRO 2-TIME HSC TRIPLE BRONZE CHAMPION