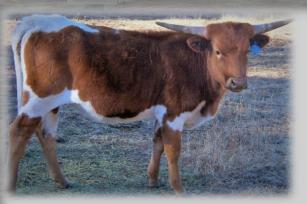

**#1** 

WS STAR TWISTER

FEY

JULIO'S THUNDER TEXAS BOLD BEAUTY

BREEDING: PAIR - BULL CALF BY TUFF AND GRANDE 2/15, DOB 02/03/19 COMMENTS: OCV'D STARTING OUT THE SALE WITH A GREAT EXAMPLE OF A LONGHORN PAIR: OWN DAUGHTER OF TEJAS STAR - BEAUTIFUL HIDE, TWISTY HORNS, PERFECT UDDER AND GREAT DISPOSITION. THIS COW STAYS IN TERRIFIC SHAPE YEAR ROUND AND HAS MANY YEARS OF PRODUCTION LEFT. HER BULL CALF BY 80"T2T TUFF AND GRANDE 2/15 IS A HERD SIRE PROSPECT. MORE INFO ON WWW.FEYLONGHORNS.COM