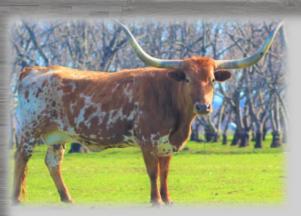

**#2** 

ST SEA BREEZE

**DOB:** 09/26/2014 **TLBAA:** # CI296418 HITMAN 64

WINTER BREEZE

CONCEALED WEAPON ST RIO ROYAL

CROWN ROYAL 007 ZEEBREEZE

BREEDING: COW – AI'D TO RECKON SO ON 08/31/2018

**COMMENTS: OCV'D** DUE ON SALE DAY! ALL COWS OUT OF WINTER BREEZE HAVE BEEN GREAT PRODUCERS FOR US. HEAVY HORNED AND TWIST. QUIET MAMA WITH EXCELLENT CONFORMATION. RETAINING HER 2018 HEIFER.