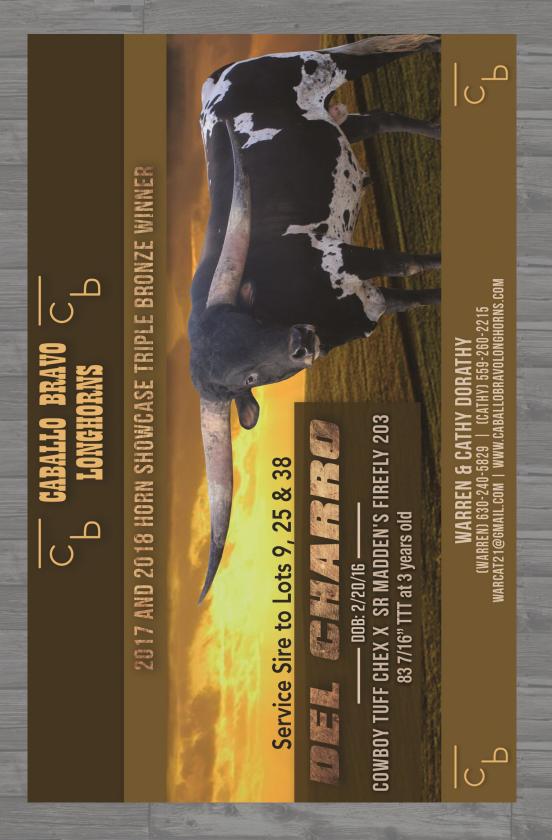

# **Caballo Bravo Longhorns**

Warren & Cathy Dorathy Sanger, California 630.240.5829 warcat21@gmail.com Lot #: 9, 25, 38

**#9** Basco's Tasha CB <u>Caballo</u> <u>Bravo</u> Longhorns

**DOB:** 10/20/2013 **TLBAA:** # CI288544 RIO TABASCO EOT 9E1

EOT TASHA'S GIRL

JP RIO GRANDE TABASCO'S LEZAWE

EOT HENRY EOT TASHA'S CAT

**BREEDING:** COW – EXPOSED TO DEL CHARRO FROM 09/27 – 11/30/2018 **COMMENTS: OCV'D** THIS YOUNG COW HAS BEEN A GREAT ONE FOR US. SHE IS EASY TO WORK AND EASY TO BREED. SHE IS A GOOD MOTHER THAT IS VERY WELL BRED AND MEASURES IN THE MID 70S T2T WITH A TON OF TOTAL HORN. SHE IS BRED TO 2 TIME HSC TRIPLE BRONZE CHAMPION DEL CHARRO THAT SHOULD PUT SOME COLOR AND EVEN MORE HORN ON THIS SUMMER CALF.