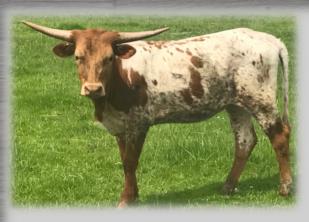

**#1** 

WS STAR TWISTER

FEY

JULIO'S THUNDER TEXAS BOLD BEAUTY

BREEDING: PAIR - BULL CALF BY TUFF AND GRANDE 2/15, DOB 02/03/19 COMMENTS: OCV'D STARTING OUT THE SALE WITH A GREAT EXAMPLE OF A LONGHORN PAIR: OWN DAUGHTER OF TEJAS STAR - BEAUTIFUL HIDE, TWISTY HORNS, PERFECT UDDER AND GREAT DISPOSITION. THIS COW STAYS IN TERRIFIC SHAPE YEAR ROUND AND HAS MANY YEARS OF PRODUCTION LEFT. HER BULL CALF BY 80"T2T TUFF AND GRANDE 2/15 IS A HERD SIRE PROSPECT. MORE INFO ON WWW.FEYLONGHORNS.COM