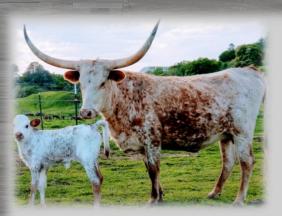

**#9** Basco's Tasha CB <u>Caballo</u> <u>Bravo</u> Longhorns

**DOB:** 10/20/2013 **TLBAA:** # CI288544 RIO TABASCO EOT 9E1

EOT TASHA'S GIRL

JP RIO GRANDE TABASCO'S LEZAWE

EOT HENRY EOT TASHA'S CAT

**BREEDING:** COW – EXPOSED TO DEL CHARRO FROM 09/27 – 11/30/2018 **COMMENTS: OCV'D** THIS YOUNG COW HAS BEEN A GREAT ONE FOR US. SHE IS EASY TO WORK AND EASY TO BREED. SHE IS A GOOD MOTHER THAT IS VERY WELL BRED AND MEASURES IN THE MID 70S T2T WITH A TON OF TOTAL HORN. SHE IS BRED TO 2 TIME HSC TRIPLE BRONZE CHAMPION DEL CHARRO THAT SHOULD PUT SOME COLOR AND EVEN MORE HORN ON THIS SUMMER CALF.