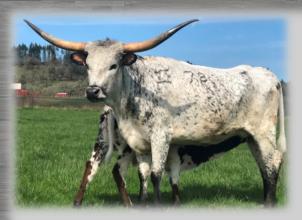

**#6** 

**DOB:** 10/31/2009 **TLBAA:** # CI267109 LLL LUCKY

7109 LLL MAXI'S TRILOGY

MAXIMUS ST B.C. LUCKY LADY

MAXIMUS ST S&L'S TRINTY TRUDY

BREEDING: COW – EXPOSED TO RJF FROSTBITE FROM 06/01 – 12/01/2018

**COMMENTS: OCV'D** INCREDIBLE COW! FRIENDLY, COLORFUL, PRODUCTIVE AND MOTHERLY. LUCKY'S SPOT IS EVERYTHING YOU WANT IN A LONGHORN COW. SHE SHOULD HAVE A RJF FROSTBITE CALF AT SIDE BY SALE DATE. MORE INFO ON AANDSLANDANDCATTLE.COM.