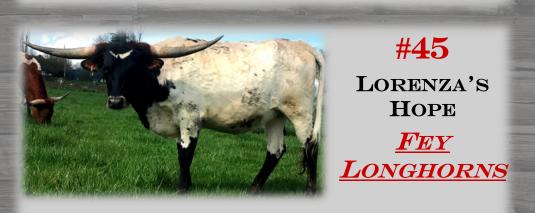

**DOB:** 03/06/2017

**RM HIGH HOPES** 

**TLBAA:** # CAI304687

BRR BOOMERANG LORENZA

JP RIO GRANDE SHADOW JUBILEE

BOOMERANG CP BRR BELLA LORENZA

**BREEDING:** PAIR - HEIFER DOB 5/10/19 SIRED BY CR DIVICO, NOT EXPOSED **COMMENTS: OCV'D** SAVING ONE OF OUR BEST FOR LAST! THIS IS AN ELITE HEIFER IN ALL ASPECTS: A PEDIGREE TO BOOT, BODY, SUPERB HORNS IN LENGTH AND SHAPE. WON HER CLASS AT THE 2018 FUTURITY OF THE WEST AND IS ENTERED IN THE 2019 FUTURITY. BRED TO CR DIVICO, A DARK BRINDLE ARCHER TEXAS SON OUT OF A BIG HORNED FIELDER DAUGHTER. MORE INFO ON WWW.FEYLONGHORNS.COM