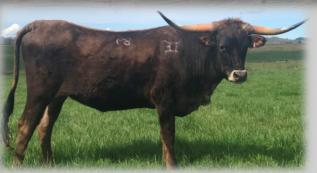

**#1** 

WS STAR TWISTER

FEY

JULIO'S THUNDER TEXAS BOLD BEAUTY

BREEDING: PAIR - BULL CALF BY TUFF AND GRANDE 2/15, DOB 02/03/19 COMMENTS: OCV'D STARTING OUT THE SALE WITH A GREAT EXAMPLE OF A LONGHORN PAIR: OWN DAUGHTER OF TEJAS STAR - BEAUTIFUL HIDE, TWISTY HORNS, PERFECT UDDER AND GREAT DISPOSITION. THIS COW STAYS IN TERRIFIC SHAPE YEAR ROUND AND HAS MANY YEARS OF PRODUCTION LEFT. HER BULL CALF BY 80"T2T TUFF AND GRANDE 2/15 IS A HERD SIRE PROSPECT. MORE INFO ON WWW.FEYLONGHORNS.COM