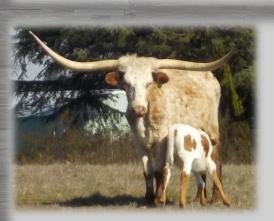

**#31** 7LS MAY BASKET

CR

**DOB:** 05/01/2010 **TLBAA:** # CI271074 IRON MIKE ST

**7LS SKI THE MAX** 

HUNTS COMMAND RESPECT HASHKNIFE

MAXIMUS ST VAIL

**BREEDING:** COW – EXPOSED TO CR MARS FROM 10/19 - 12/1/2018

**COMMENTS: OCV'D** FANCY IRON MIKE DAUGHTER OUT OF A DAUGHTER OF MAXIMUS ST. CONFIRMED BRED TO CR MARS FOR A KNOCK OUT CALF IN 2019. MORE INFO AT CRLONGHORNS.COM.

**DOB:** 06/11/2016 **TLBAA:** # CAI306316 CONCEALED WEAPON ST WINTER QUEEN