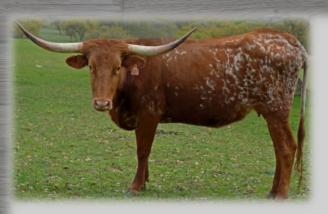

**#2** 

ST SEA BREEZE

**DOB:** 09/26/2014 **TLBAA:** # CI296418 HITMAN 64

WINTER BREEZE

CONCEALED WEAPON ST RIO ROYAL

CROWN ROYAL 007 ZEEBREEZE

BREEDING: COW – AI'D TO RECKON SO ON 08/31/2018

**COMMENTS: OCV'D** DUE ON SALE DAY! ALL COWS OUT OF WINTER BREEZE HAVE BEEN GREAT PRODUCERS FOR US. HEAVY HORNED AND TWIST. QUIET MAMA WITH EXCELLENT CONFORMATION. RETAINING HER 2018 HEIFER.