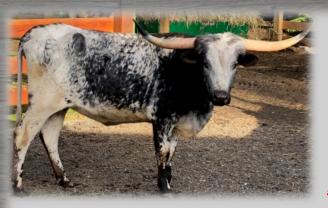

# DONATION LOT

DIVICO'S GALEA FL

**DOB:** 04/07/2018 **TLBAA:** # CI315468 CR DIVICO

BOLERO'S LATINA

Archer Texa 290 N5 Field of dreams

CASINO'S BOLERO TCR MISS LAGO

#### **BREEDING:** HEIFER – NOT EXPOSED

**COMMENTS: OCV'D** BEAUTIFUL HEIFER BY OUR DARK BRINDLE HERD SIRE CR DIVICO (ARCHER TEXA X FIELDER DAUGHTER OUT OF OUR FAVORITE COW CRASH ALARM). GALEA MEASURED 33.5" AT 12 MONTHS! LOOK FOR HER IN THE FUTURITY. MORE INFO ON WWW.FEYLONGHORNS.COM.