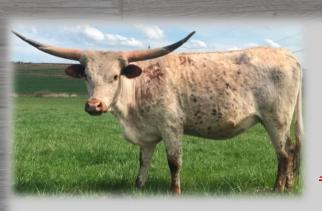

WS AMAZON **DOB:** 03/02/2017 **TLBAA:** # CI308223 7-11 DEMANDS VELVET JP RIO GRANDE WS RAINBOW

HUNTS DEMANDS RESPECT 2 7-11 VELVET SUNDANCE

**BREEDING:** HEIFER – EXPOSED TO TOP SADDLE FROM 09/01 - 12/10/2019COMMENTS: OCV'D RED ROAN AMAZON DAUGHTER OUT OF A HUNTS DEMANDS 2 DAUGHTER THAT HAS AN IMPECCABLE PRODUCTION AND SALES RECORD. WE ARE FOND OF THE JP RIO GRANDE X HUNTS DEMANDS RESPECT CROSS BECAUSE IT CLICKED EVERY TIME. VELVET IS EXPOSED TO OUR BLACK AND WHITE SADDLEHORN SON WHO HAS THE SAME EXTREME BACKWARDS HORN DIRECTION LIKE HIS FAMOUS SIRE. MORE INFO AT FEYLONGHORNS.COM.