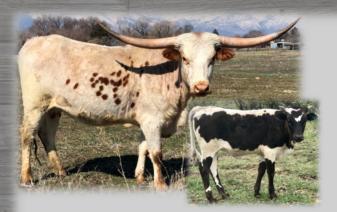

#10 Lucy's Skye with Diamonds <u>Westhaven</u> RANCH

**DOB:** 02/20/2009 **TLBAA:** # C266084 GF STAR MAN

GF G-MAN GF Electrolyte

EMPEROR'S LUCY CREEK

EMPEROR LUCY CREEK'S WRIGHT LADY

**BREEDING:** COW – EXPOSED TO RUSTY SHADE IRON FROM 08/15/2018 TO 06/06/2019

**COMMENTS: OCV'D** SPLASHY TANGERINE COW DESCENDED FROM STAR MAN AND THE LEGENDARY MEASLES. SHE IS PRODUCTIVE WITH ABUNDANT MILK AND GREAT MATERNAL EASE, EXPOSED TO OUR CRANBERRY BRINDLE DRAG IRON SON – STAY TUNED!