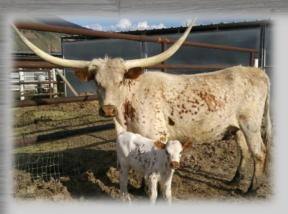

#7 K.C. BEATRICE **FEY** 

LONGHORNS

**DOB:** 05/02/2010 **TLBAA:** # CI271715 K.C. DUPLICATOR

HUNTS DUPLICATE COPY K.C. COALETTE

K.C. QUEEN BEE

LC BLADEN MAXI QUEEN

**BREEDING:** PAIR: BULL CALF BY TUFF AND GRANDE 2/15, DOB 01/24/2019 **COMMENTS: OCV'D** SUPERB PRODUCER - 6 REGISTERED FEY LONGHORN HEIFERS, TWO OF THEM ARE COMPETING IN THE 2019 FUTURITY OF THE WEST! HUNTS COMMAND RESPECT ON TOP OF PEDIGREE AND A STRONG MATERNAL LINE WITH THE SOLID BLACK K.C. QUEEN BEE OUT OF THE BRINDLE MAXI QUEEN. LOOK AT THE BODY AND HORN OF THE 4.5 MONTHS OLD BULL AT SIDE – A TESTIMONY WHAT TUFF AND GRANDE 2/15 (COWBOY TUFF CHEX X HELM HGC DOUBLE GRANDE) IS DOING ON A REGULAR BASIS.