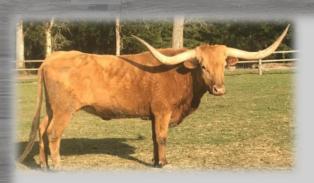

**#2** 

ST SEA BREEZE

**DOB:** 09/26/2014 **TLBAA:** # CI296418 HITMAN 64

WINTER BREEZE

CONCEALED WEAPON ST RIO ROYAL

CROWN ROYAL 007 ZEEBREEZE

BREEDING: COW – AI'D TO RECKON SO ON 08/31/2018

**COMMENTS: OCV'D** DUE ON SALE DAY! ALL COWS OUT OF WINTER BREEZE HAVE BEEN GREAT PRODUCERS FOR US. HEAVY HORNED AND TWIST. QUIET MAMA WITH EXCELLENT CONFORMATION. RETAINING HER 2018 HEIFER.