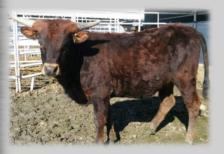

#36 CWR HAIL'S BELLE **WANNABA** RANCH

**DOB:** 04/09/2014 **TLBAA:** # CI305014 IRON HAIL

SITTIN BULL CHERRY COYOTE

J & R MAXED OUT **ROUNDUP'S WENDY** 

#37

STEEL RIO TARI

RIDGE

POINT

BREEDING: PAIR – HEIFER DOB 4/28/19, EXPOSED TO INTREPID STAR FROM 06/23/2018 - 01/28/2019

CWR DIVINITY

**COMMENTS:** OCV'D BEAUTIFUL SPECKLED IRON HAIL DAUGHTER WITH A "LOOK-A-LIKE" HEIFER CALF AT SIDE BY INTREPID STAR. NICE TIP TO TIP AND TONS OF TOTAL HORN. READY TO GO WITH THE BULL OF YOUR CHOICE.