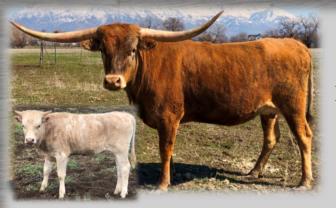

**DOB:** 03/02/2011 **TLBAA:** # CTI274284 LLL LUCKY LLL MAXI'S CINDER MAXIMUS ST B.C. LUCKY LADY

MAXIMUS ST PCC JIGGLES

BREEDING: COW - EXPOSED TO CR MARS FROM 10/19 - 12/1/2018

**COMMENTS: OCV'D** LUCKY LAYNE IS A VERY RARE FAWN BRINDLE WITH SILVER STRIPES! SHE IS A GENTLE COW AND GREAT MOTHER. SHE IS BRED TO CR MARS FOR A FANCY 2019 CALF. MORE INFO AT CRLONGHORNS.COM.