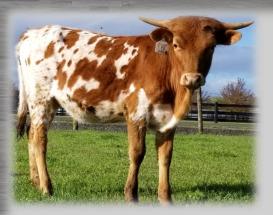

Sharpshooter 542 HORSESHOE J EXAMPLE

KING OF CLUBS WINTER BREEZE

**BREEDING:** HEIFER – BREEDING INFO AVAILABLE AT SALE TIME

COMMENTS: OCV'D BEAUTIFUL BLACK AND WHITE DAUGHTER BY CONCEALED WEAPON X WINTER BREEZE (BY KING OF CLUBS). GENTLE, EASY GOING HEIFER, DNA VERIFIED, BREEDING INFO AVAILABLE AT SALE TIME.