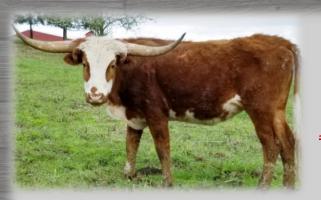

#8 Talent Star <u>WannaBa</u> RANCH

**DOB:** 09/02/2011 **TLBAA:** # CTI277357 STARBASE COMMANDER

STAR SUPREME CREDIT

PFF GUNMAKER LADIE DIXIE

RUTLEDGE'S DINGER RUTLEDGE'S MISS SOMEWHAT

**BREEDING:** COW – EXPOSED TO INTREPID STAR FROM 06/23/2018 TO 01/28/2019

**COMMENTS: OCV'D** HERE IS AN AWESOME STARBASE COMMANDER DAUGTHER. BEAUTIFUL PARKER BROWN WITH HEAVY TWISTY HORNS. GREAT MAMA COW, NICE MILKER, ALWAYS RAISED A BIG CALF FOR ME. EASY TO BE AROUND. VISUAL BREEDING ON 08/01/2018 – MEASUREMENTS AND PREGNANCY STATUS ON SALE DAY.