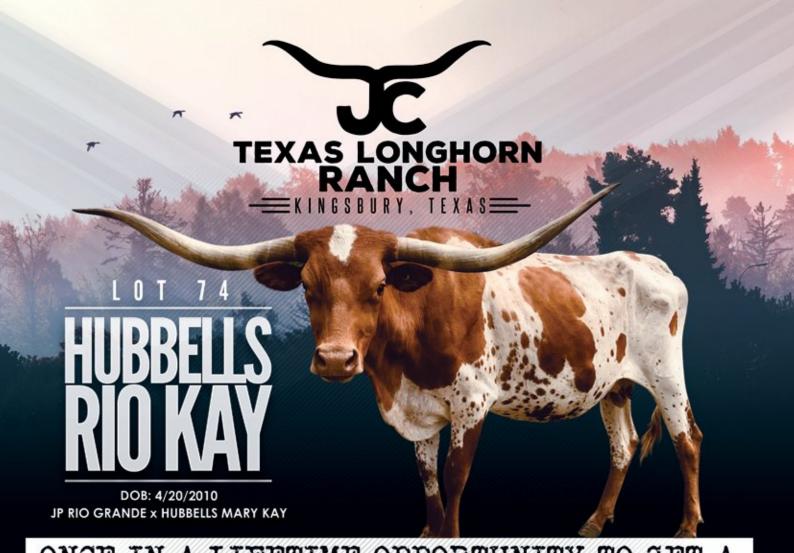

### **HUBBELLS RIO KAY**

Consigned by Joe & Pam Wissel
JC Longhorn Ranch

REG: CI271633 PH#: 08 DOB: 4/20/2010

JP RIO GRANDE

J.R. GRAND SLAM TX W LUCKY LADY

HUBBELLS MARY KAY {

OVERWHELMING ICON
HUBBELLS SHADOW KAY

**BREEDING**: Twin heifer calves DOB 5/16/2019 by M Arrow Houdini. Pending Al'd to Cowboy Tuff Chex.

**COMMENTS**: OCV'd. Hubbells Rio Kay is a fantastic, gentle, and fertile Rio Grande daughter. She currently measures 75" TTT and has produced a pair of Houdini (87-1/2" TTT) heifers. She has been Al'd to Cowboy Tuff Chex for a spring calf. This is a fantastic once in a lifetime opportunity to get a 4-in-1 total package from three over 80" fantastic herd sires. Help yourself and put these great bloodlines to work for your future development.