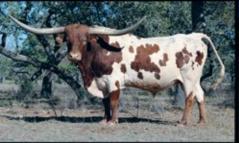

### **HUBBELLS RIO KAY**

Consigned by Joe & Pam Wissel
JC Longhorn Ranch

REG: CI271633 PH#: 08 DOB: 4/20/2010

JP RIO GRANDE

J.R. GRAND SLAM TX W LUCKY LADY

HUBBELLS MARY KAY {

OVERWHELMING ICON
HUBBELLS SHADOW KAY

**BREEDING**: Twin heifer calves DOB 5/16/2019 by M Arrow Houdini. Pending Al'd to Cowboy Tuff Chex.

**COMMENTS**: OCV'd. Hubbells Rio Kay is a fantastic, gentle, and fertile Rio Grande daughter. She currently measures 75" TTT and has produced a pair of Houdini (87-1/2" TTT) heifers. She has been Al'd to Cowboy Tuff Chex for a spring calf. This is a fantastic once in a lifetime opportunity to get a 4-in-1 total package from three over 80" fantastic herd sires. Help yourself and put these great bloodlines to work for your future development.