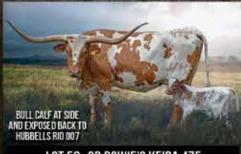

### **SR BOWIE'S KEIRA 475**

Consigned by Lynn & Josie Struthoff Struthoff Ranch

REG: CI293454 PH#: 475 DOB: 5/26/2014

**BOWIE TEXA 280** 

**WS JAMAKIZM** 

**TEXANA VAN HORNE** 

JP GRAND RED BLOSSOM {

J.R. GRAND SLAM **L5B TOP BLOSSOM** 

BREEDING: Bull calf at side DOB 6/10/2019 by Hubbells Rio 007. Exposed to Hubbells Rio 007 from 6/10/2019 to 9/4/2019.

COMMENTS: OCV'd. She sells with a bull calf at side by our 85-1/8" TTT Rio 007 and will be exposed back to our 85-1/8" TTT Rio 007. Keira 475 has given us three calves by natural service breeding. She is a large-bodied colorful cow and has never been flushed. She is a possible 3-in-1 and will be blood tested closer to Sale date to ensure positive pregnancy and negative Johnes.