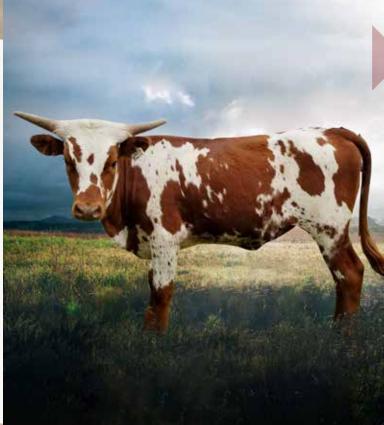

Empress, mother of RF Taylor Made, RF Oh So Pretty, and the bull, RF Mason Dixon. Great genetics. And, she is brindle.



### **ECR AWESOME BLEND**

Consigned by El Coyote Ranch El Coyote Ranch

REG: Cl316462 PH#: 873 DOB: 7/4/2018

DESPERADO ECR { HOUSTON SOLUTION 111 ECR ALAMO ROSE

ECR ORIGINAL SPIN { AWESOME ALAMO ECR MISS ROCK N ROLL

BREEDING: Not Exposed.

**COMMENTS**: OCV'd. Here's an awesome young female with great genetics. She's a daughter of Desperado ECR, a son of super producer Houston Solution and Don Julio x Tari Graves FM 49 daughter ECR Alamo Rose. On her dam side, she blends in Awesome Alamo and with Roundup and Hunts Command Respect. Don't miss the opportunity to take home these one of a kind genetics. Updated measurement information on Sale date.





### **LOT 32**



### HR REBEL BANG

Consigned by Kent & Sandy Harrell Harrell Ranch

REG: CI313985 PH#: 1854 DOB: 9/11/2018

REBEL HR 

WF COMMANDO HR SLAM'S ROSE

HR WHIZ BANG COWBOY CHEX

BREEDING: Not Exposed.

COMMENTS: OCV'd. This beautiful young lady is out of one of our prominent cow families that began with Owen McGill's "Whiz" cow. We have created several sub families out of this line making a huge impact within our herd. Daddy is Rebel HR, TLBAA Ultimate Bull for 2018 with 85.5" TTT and almost 100" of TH. Bang's granddam is the legendary HR Slam's Rose and she has HCR, J.R. Grand Slam, Cowboy Chex, and BL Poco Bueno in her pedigree. She will be a front pasture show stopper and a super addition to any herd. Will be tested prior to sale to ensure negative for BVD, Johne's, TB, and Brucellosis.