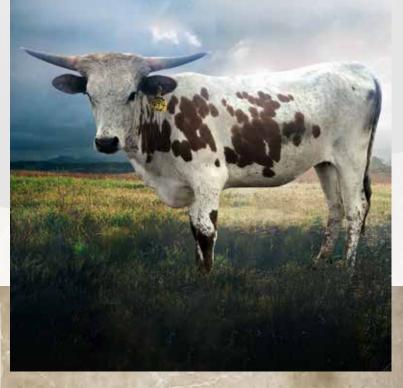

is Riverforks Lil Empress, mother of RF Taylor Made, RF Oh So Pretty, and the bull, RF Mason Dixon. Great genetics. And, she is brindle.



### **ECR AWESOME BLEND**

Consigned by El Coyote Ranch El Coyote Ranch

REG: Cl316462 PH#: 873 DOB: 7/4/2018

DESPERADO ECR { HOUSTON SOLUTION 111 ECR ALAMO ROSE

ECR ORIGINAL SPIN { AWESOME ALAMO ECR MISS ROCK N ROLL

BREEDING: Not Exposed.

**COMMENTS**: OCV'd. Here's an awesome young female with great genetics. She's a daughter of Desperado ECR, a son of super producer Houston Solution and Don Julio x Tari Graves FM 49 daughter ECR Alamo Rose. On her dam side, she blends in Awesome Alamo and with Roundup and Hunts Command Respect. Don't miss the opportunity to take home these one of a kind genetics. Updated measurement information on Sale date.





### **LOT 32**



### HR REBEL BANG

Consigned by Kent & Sandy Harrell Harrell Ranch

REG: CI313985 PH#: 1854 DOB: 9/11/2018

REBEL HR 

WF COMMANDO HR SLAM'S ROSE

HR WHIZ BANG COWBOY CHEX

BREEDING: Not Exposed.

COMMENTS: OCV'd. This beautiful young lady is out of one of our prominent cow families that began with Owen McGill's "Whiz" cow. We have created several sub families out of this line making a huge impact within our herd. Daddy is Rebel HR, TLBAA Ultimate Bull for 2018 with 85.5" TTT and almost 100" of TH. Bang's granddam is the legendary HR Slam's Rose and she has HCR, J.R. Grand Slam, Cowboy Chex, and BL Poco Bueno in her pedigree. She will be a front pasture show stopper and a super addition to any herd. Will be tested prior to sale to ensure negative for BVD, Johne's, TB, a