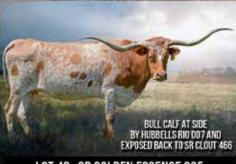

### **SR BOWIE'S KEIRA 475**

Consigned by Lynn & Josie Struthoff Struthoff Ranch

REG: CI293454 PH#: 475 DOB: 5/26/2014

**BOWIE TEXA 280** 

**WS JAMAKIZM** 

**TEXANA VAN HORNE** 

JP GRAND RED BLOSSOM {

J.R. GRAND SLAM **L5B TOP BLOSSOM** 

BREEDING: Bull calf at side DOB 6/10/2019 by Hubbells Rio 007. Exposed to Hubbells Rio 007 from 6/10/2019 to 9/4/2019.

COMMENTS: OCV'd. She sells with a bull calf at side by our 85-1/8" TTT Rio 007 and will be exposed back to our 85-1/8" TTT Rio 007. Keira 475 has given us three calves by natural service breeding. She is a large-bodied colorful cow and has never been flushed. She is a possible 3-in-1 and will be blood tested closer to Sale date to ensure positive pregnancy and negative Johnes.