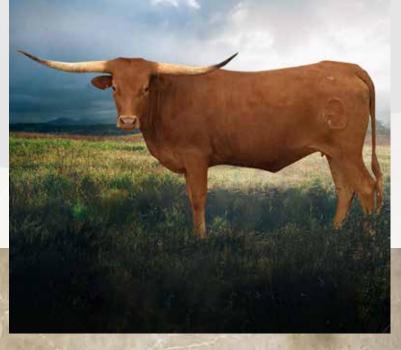

'd. Beautiful Fifty-Fifty daughter. Calm and gentle. Very feminine with terrific conformation. We expect her to mature into a great female.



### **MELODY 741**

Consigned by John Marshall Blue Ridge Ranch

REG: Cl307955 PH#: 741 DOB: 4/17/2017

LUCKENBACH TEXA

JP RIO GRANDE TEXANA VAN HORNE

7 BAR COMMANDO'S JINGLE

ZEUS EOT 9E5 COMMANDO'S GAL 219

BREEDING: Exposed to BRR Brandy's Tuff Boy 10/4 from 9/3/2018 to 5/29/2019.

**COMMENTS**: OCV'd. Sharp two-year-old heifer by Luckenbach Texa out of an appealing Zeus daughter. That means Rio Grande, Grand Slam, and Farlap Chex on the top, with Commando and Hunts Command Respect below. Melody has great lateral horn growth and measured almost 57" TTT at two years. This is a little gem who is going to be a top quality cow for someone.

LOT 7



### LOT 8



Consigned by Bow Carpenter BC Ranches

REG: CI316200 PH#: 247 DOB: 4/24/2017

OUTSIDER

CONCEALED WEAPON RC PACIFIC MERMAID

STEEL HEAVEN {

CWR RIO WHISKY
DC COWBOY'S ANGEL

BREEDING: Exposed to Lar Smoke'N from 4/15/2019 to 9/1/2019.

**COMMENTS**: OCV'd. Top shelf heifer out of some of the best cattle in the industry. Check out her pedigree. This young heifer has great color, horn, and conformation as you can see for yourself. Exposed to the best bull I've ever owned.



# LOT 9

### **EL DORADO'S IRON PUDDING**

Consigned by Randall & Cindy Traywick El Dorado Ranch

REG: Cl315398 PH#: 13 DOB: 5/17/2017

EL DORADO'S 2 X AN IRON

DRAG IRON 2 X'S A WINNER PATRON 2H

CHOCOLATE PUDDING 2H

PATRON 2H CHOCOLATE PIE 2H

BREEDING: Not Exposed.

**COMMENTS**: OCV'd. Iron Pudding i