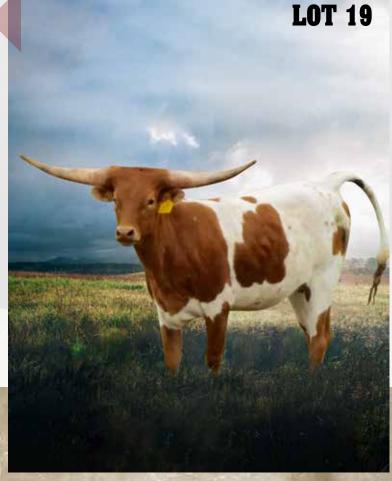

### LOT 20

### PRETTY DOLLIE

Consigned by Gary Becker Chisholm Range Longhorns

REG: CI314725 PH#: 1027 DOB: 10/29/2017

MAGNUM'S SILVER BULLET

CV CASANOVAS MAGNUM TANZANIA

CR PRETTY ENOUGH {

BOOMERANG CP BL COYOTE PRETTY

**BREEDING**: Exposed to TC Smokin Gun dates 9/28/18 to 2/26/19. Exposed to Saddle Drive 6/30/19 to Sale date.

**COMMENTS**: OCV'd. Interesting marked, young Chestnut heifer with great horn shape. Large/bright red bases. Sire is son of CV Casanova Magnum, 92.5" TTT. Dam's breeding includes Boomerang CP, Coach, and El Coyote Tari. Exposed to our partnership young herd sire, son of Top Caliber.