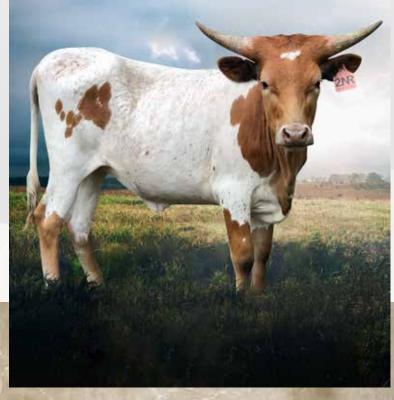

# RJF SASSIE LASSIE

DOB: 11/2/2011

LLL MAXAMILLION X J.R. SASSIE

BRED TO JBR NET WORTH

"SHE IS A GAME-CHANGER!"

LOT Nº2
IM CONCEALED CAT
DOB: 2/27/2017

CONCEALED WEAPON X PCC COPY CAT
BRED TO IM GRAND TEXA

"TWIST, COLOR & PEDIGREE!"

### **IM CONCEALED CAT**

Consigned by IM Rockin I IM Rockin I

REG: CI307161 PH#: 23/17 DOB: 2/27/2017

CONCEALED WEAPON {

PCC COPY CAT {

SHARPSHOOTER 542 HORSESHOE J EXAMPLE HUNTS DEMANDS RESPECT 2 7-11 CARBON COPY

**BREEDING**: Exposed to IM Grand Texa from 12/15/2018 to 4/24/2019. Confirmed bred 4/26/2019.

COMMENTS: OCV'd. Concealed Cat is out of the great Concealed Weapon. Her dam is out of Hunts Demands Respect and Carbon Copy. She measured 57.75" on 4/23/2019 at just over two years old. Concealed Weapon is putting the twist on this sweet lady, and we expect her to be a show stopper. This young lady is going to make an excellent mature cow, something you will want to take home. She is blood-tested confirmed pregnant to our great up and coming bull, IM Grand Texa, who is out of Archer Texa 290 and JP Grand Unbluffed. This is one you're not going to want to miss out on.