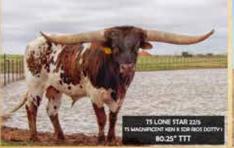

### **TS LONE STAR SERENITY**

Consigned by Terry & Sherri Adcock TS Adcock Longhorns

REG: Cl311059 PH#: 41/7 DOB: 10/27/2017

TS LONE STAR 22/5 {

TS MAGNIFICENT KEN SDR RIOS DOTTY 1 SAFARI BL CHEX MOHAGANY FF 256

SAFARI'S FUNNY FACE {

BREEDING: Not Exposed.

COMMENTS: OCV'd. Serenity is a beautiful, well conformed heifer with a 79.6250" TTT and 1,950 lb. sire that is a grandson of Concealed Weapon and JP Rio Grande. His dam, SDR Rios Dotty 1, has 79" TTT and is an awesome mother in every respect. Serenity's dam is an over 70" TTT daughter of 83" TTT Safari BL Chex, who is a son of the great 80" TTT Night Safari BL833 cow. Top shelf genetics on top and bottom. We have not put Serenity with a bull so study her pedigree then take her home to your bull for awesome offspring that will be Millennium Futurity eligible. She will be current on vaccinations, wormed and tested for TB, Brucellosis, and Johnes. Info at tsadcocklonghorns.com.