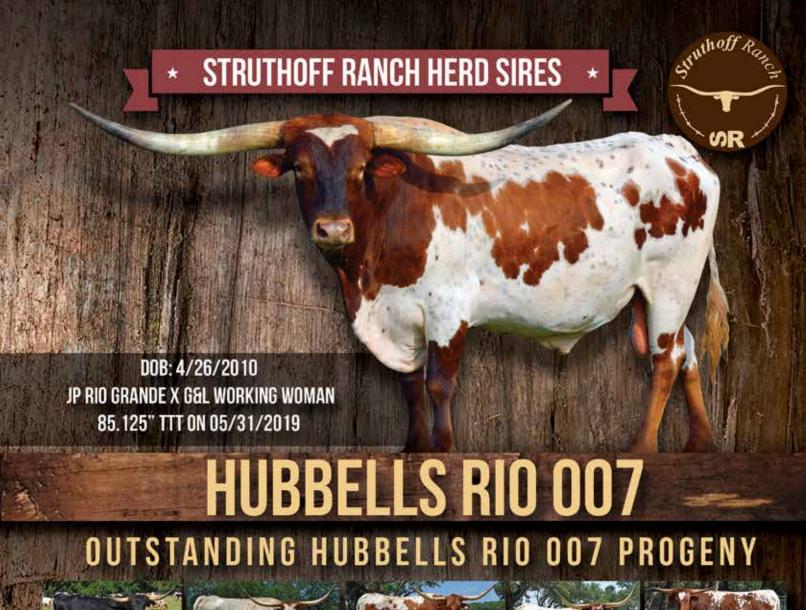

### **SR 007'S SORAYA 808**

Consigned by Lynn & Josie Struthoff Struthoff Ranch

REG: CI315882 PH#: 808 DOB: 2/13/2018

HUBBELLS RIO 007 {

JP RIO GRANDE

IS RIO 007 \ G&L WORKI

**G&L WORKING WOMAN 3 CF13** 

SR BOWIE'S AMBER 456 {

BOWIE TEXA 280 TX W SWEET TOOTH

BREEDING: Not Exposed.

**COMMENTS**: OCV'd. She is sired by our 85-1/8" TTT herd sire, Hubbells Rio 007. She will be approximately 19 months old by Sale date. She sells unexposed, ready for production in your breeding program.

### SR 007'S MISTY 899

Consigned by Lynn & Josie Struthoff Struthoff Ranch

REG: CI314175 PH#: 899 DOB: 3/31/2018

**HUBBELLS RIO 007** 

JP RIO GRANDE **G&L WORKING WOMAN 3 CF13** 

**RIO SAFARI CHEX 788** 

SR MISTY CHEX { **SDR RIOS MIST** 

BREEDING: Not Exposed.

COMMENTS: OCV'd. SR 007's Misty 899 is sired by our 85-1/8" TTT Rio 007. She will be approximately 18 months old by Sale date. She sells unexposed, ready for production in your breeding program.