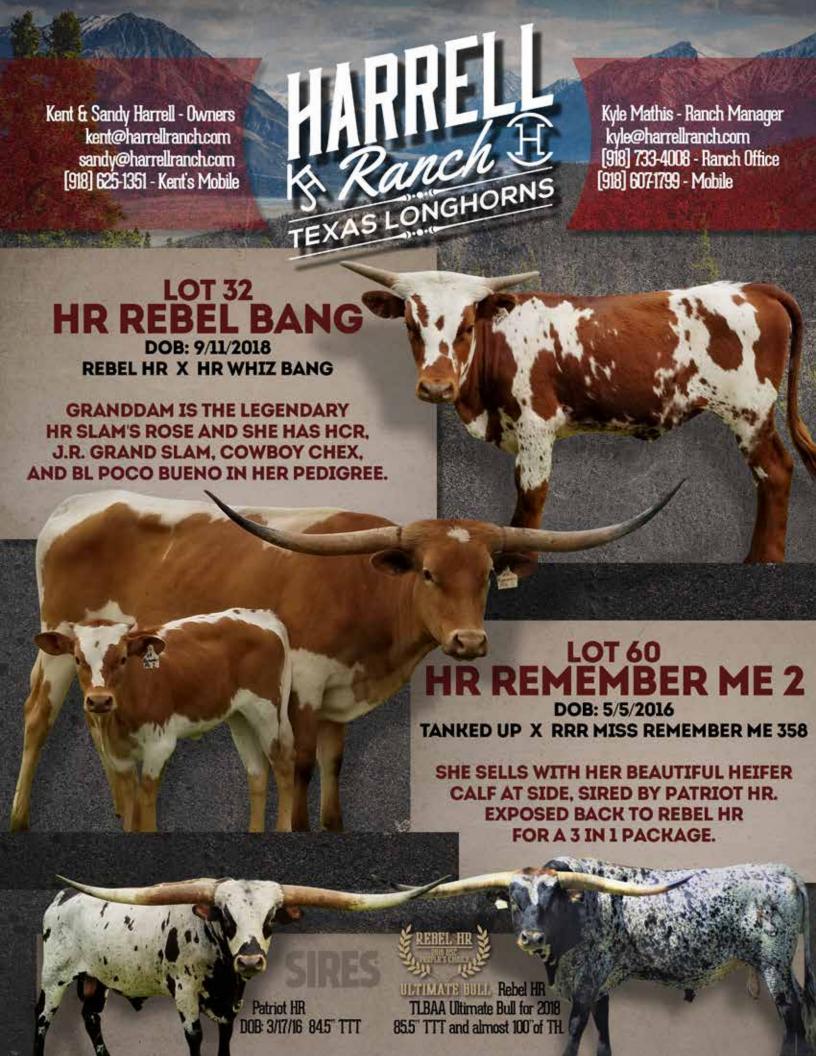

DG Longhorn Ranch Gina & Dale Francisco 52585 E 150 Rd Miami, OK 74354 918-533-3722 dale.francisco@att.net Lot: 57

Harrell Ranch Sandy & Kent Harrell 1095 S Louisville Ave Tulsa, OK 74137 918-625-1351 kent@harrellenergy.com Lots: 32, 60

### **LOT 32**

### HR REBEL BANG

Consigned by Kent & Sandy Harrell Harrell Ranch

REG: CI313985 PH#: 1854 DOB: 9/11/2018

REBEL HR 

WF COMMANDO HR SLAM'S ROSE

HR WHIZ BANG COWBOY CHEX

BREEDING: Not Exposed.

COMMENTS: OCV'd. This beautiful young lady is out of one of our prominent cow families that began with Owen McGill's "Whiz" cow. We have created several sub families out of this line making a huge impact within our herd. Daddy is Rebel HR, TLBAA Ultimate Bull for 2018 with 85.5" TTT and almost 100" of TH. Bang's granddam is the legendary HR Slam's Rose and she has HCR, J.R. Grand Slam, Cowboy Chex, and BL Poco Bueno in her pedigree. She will be a front pasture show stopper and a super addition to any herd. Will be tested prior to sale to ensure negative for BVD, Johne's, TB, and Brucellosis.

### LOT 60

### **HR REMEMBER ME 2**

Consigned by Kent & Sandy Harrell Harrell Ranch

REG: Cl305117 PH#: 1629 DOB: 5/5/2016

TANKED UP { COWBOY UP CHEX HORSESHOE J CADENCE

RRR MISS REMEMBER ME 358 

TEJAS STAR
SLICK'S LITTLE STAR

**BREEDING**: Heifer calf at side DOB 3/11/2019 by Patriot HR. Exposed to Rebel HR from 5/29/2019 to Sale date.

COMMENTS: OCV'd. This flashy young lady is as correct a three-year-old as you will find. She is out of one of our most prolific producing families. We are only selling her because we still have her mother and three younger siblings (all heifers) in our herd. She sells with her beautiful heifer calf at side, sired by Patriot HR (Rebel HR & HR White Shield) and is exposed back to Rebel HR for a dynamic 3-in-1 package. Do not miss this opportunity. Will be tested prior to Sale to ensure negative for BVD, Johne's, TB, and Brucellosis.