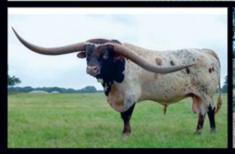

### **HUBBELLS RIO KAY**

Consigned by Joe & Pam Wissel
JC Longhorn Ranch

REG: CI271633 PH#: 08 DOB: 4/20/2010

JP RIO GRANDE

J.R. GRAND SLAM TX W LUCKY LADY

HUBBELLS MARY KAY {

OVERWHELMING ICON
HUBBELLS SHADOW KAY

**BREEDING**: Twin heifer calves DOB 5/16/2019 by M Arrow Houdini. Pending Al'd to Cowboy Tuff Chex.

**COMMENTS**: OCV'd. Hubbells Rio Kay is a fantastic, gentle, and fertile Rio Grande daughter. She currently measures 75" TTT and has produced a pair of Houdini (87-1/2" TTT) heifers. She has been Al'd to Cowboy Tuff Chex for a spring calf. This is a fantastic once in a lifetime opportunity to get a 4-in-1 total package from three over 80" fantastic herd sires. Help yourself and put these great bloodlines to work for your future development.