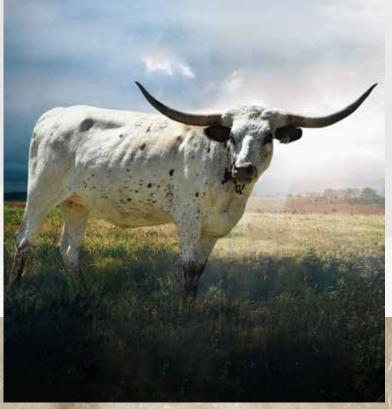

NG

Consigned by Kent & Sandy Harrell Harrell Ranch

REG: CI313985 PH#: 1854 DOB: 9/11/2018

REBEL HR 

WF COMMANDO HR SLAM'S ROSE

HR WHIZ BANG COWBOY CHEX

BREEDING: Not Exposed.

COMMENTS: OCV'd. This beautiful young lady is out of one of our prominent cow families that began with Owen McGill's "Whiz" cow. We have created several sub families out of this line making a huge impact within our herd. Daddy is Rebel HR, TLBAA Ultimate Bull for 2018 with 85.5" TTT and almost 100" of TH. Bang's granddam is the legendary HR Slam's Rose and she has HCR, J.R. Grand Slam, Cowboy Chex, and BL Poco Bueno in her pedigree. She will be a front pasture show stopper and a super addition to any herd. Will be tested prior to sale to ensure negative for BVD, Johne's, TB, and Brucellosis.



### **LOT 33**



### **BL ISABELLA TUFF**

Consigned by Bob & Pam Loomis Loomis Ranch

REG: Cl302380 PH#: 616 DOB: 3/23/2016

COWBOY TUFF CHEX

**COWBOY CHEX BL RIO CATCHIT** 

**BL RIO SWEETHART** 

JP RIO GRANDE **BL COACH SWEETHEART** 

BREEDING: Exposed to Expedite from 11/15/2018 to 3/1/2019.

COMMENTS: OCV'd. Tuff, JP Rio Grande - great cross. Bred to Expedite. I think you will like it!

### WF HONKY TONK WOMAN

Consigned by Dr. Zech Dameron III Clear Creek Pecan Plantation REG: CI286003 PH#: 1318 DOB: 5/9/2013

WF CHECKERS

COWBOY CHEX WHIZ

WF CONNECT FOUR {

**JOAQUIN** SAGE HEN 02

BREEDING: Bull calf at side DOB 4/20/2019 by RC Flyboy. Exposed to RC Flyboy from 4/20/2019 to Sale date.

**COMMENTS**: OCV'd. Look at the body and TH on this young cow. Then study her genetics. She goes back to Cow