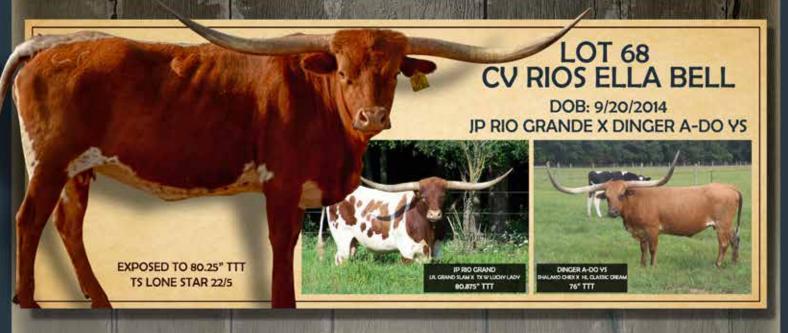

### CV RIOS ELLA BELL

Consigned by Terry & Sherri Adcock TS Adcock Longhorns

REG: CTI297827 PH#: 164 DOB: 9/20/2014

JP RIO GRANDE

J.R. GRAND SLAM TX W LUCKY LADY

DINGER A-DO YS {

SHALAKO CHEX **HL CLASSIC CREAM** 

**BREEDING**: Exposed to TS Lone Star 22/5 from 1/5/2019 to 4/1/2019.

COMMENTS: OCV'd. Ella Belle has 73" TTT and is a beautiful daughter of the breed changing bull, 80" TTT JP Rio Grande. Her dam is 76" TTT Dinger A-Do YS, who is a granddaughter of 80+" TTT Tri-W Legends-A-Do. Ella Bell is a well conformed cow with all around mothering abilities and comes with some of the best genetics in the breed. She is exposed to 79.0625" TTT TS Lone Star 22/5, a son of 78.75" TTT SDR Rios Dotty 1, and grandson of Concealed Weapon and JP Rio Grande. We are bringing one of our best. She will have her vaccinations, wormed and tested for TB, Brucellosis, and Johne's. Pregnancy status and current horn measurement will be announced at the sale. More info at tsadcocklonghorns.com.