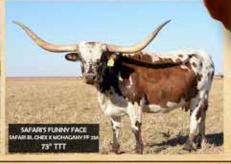

### **TS LONE STAR SERENITY**

Consigned by Terry & Sherri Adcock TS Adcock Longhorns

REG: Cl311059 PH#: 41/7 DOB: 10/27/2017

TS LONE STAR 22/5 {

TS MAGNIFICENT KEN SDR RIOS DOTTY 1 SAFARI BL CHEX MOHAGANY FF 256

SAFARI'S FUNNY FACE {

BREEDING: Not Exposed.

COMMENTS: OCV'd. Serenity is a beautiful, well conformed heifer with a 79.6250" TTT and 1,950 lb. sire that is a grandson of Concealed Weapon and JP Rio Grande. His dam, SDR Rios Dotty 1, has 79" TTT and is an awesome mother in every respect. Serenity's dam is an over 70" TTT daughter of 83" TTT Safari BL Chex, who is a son of the great 80" TTT Night Safari BL833 cow. Top shelf genetics on top and bottom. We have not put Serenity with a bull so study her pedigree then take her home to your bull for awesome offspring that will be Millennium Futurity eligible. She will be current on vaccinations, wormed and tested for TB, Brucellosis, and Johnes. Info at tsadcocklonghorns.com.