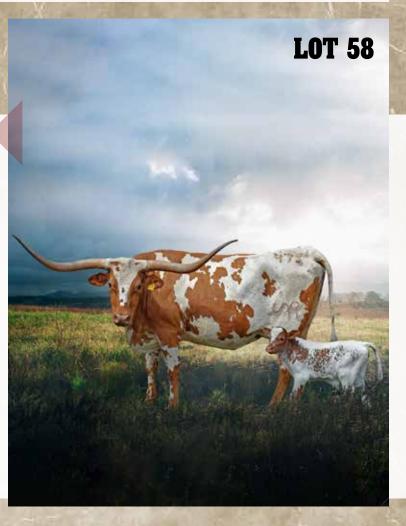

### **SR BOWIE'S KEIRA 475**

Consigned by Lynn & Josie Struthoff Struthoff Ranch

REG: CI293454 PH#: 475 DOB: 5/26/2014

**BOWIE TEXA 280** 

**WS JAMAKIZM** 

**TEXANA VAN HORNE** 

JP GRAND RED BLOSSOM {

J.R. GRAND SLAM **L5B TOP BLOSSOM** 

BREEDING: Bull calf at side DOB 6/10/2019 by Hubbells Rio 007. Exposed to Hubbells Rio 007 from 6/10/2019 to 9/4/2019.

COMMENTS: OCV'd. She sells with a bull calf at side by our 85-1/8" TTT Rio 007 and will be exposed back to our 85-1/8" TTT Rio 007. Keira 475 has given us three calves by natural service breeding. She is a large-bodied colorful cow and has never been flushed. She is a possible 3-in-1 and will be blood tested closer to Sale date to ensure positive pregnancy and negative Johnes.