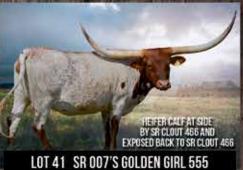

### **LOT 41**

### SR 007'S GOLDEN GIRL 555

Consigned by Lynn & Josie Struthoff Struthoff Ranch

REG: CI302215 PH#: 555 DOB: 9/4/2015

**HUBBELLS RIO 007** 

JP RIO GRANDE **G&L WORKING WOMAN 3 CF13** 

**GOLDEN GISELLE** 

**BEAU CHEX CRICKET 5115** 

BREEDING: Heifer calf at side DOB 3/15/2019 by SR Clout 466. Exposed to SR Clout 455 from 3/15/2019 to 9/4/2019.

COMMENTS: OCV'd. She is a possible 3-in-1. Golden Girl is sired by our 85-1/8" TTT Rio 007 and is exposed to our brindle herd sire, SR Clout 466, a TLBAA Horn Showcase 2016 TTT, Composite Bronze winner and Superior Award winner. She has never been flushed. She has good conformation with a lot of TH and sells with a heifer calf at side DOB 3/15/2019 by SR Clout 466. She will be blood tested closer to Sale date to ensure positive pregnancy and negative Johnes.