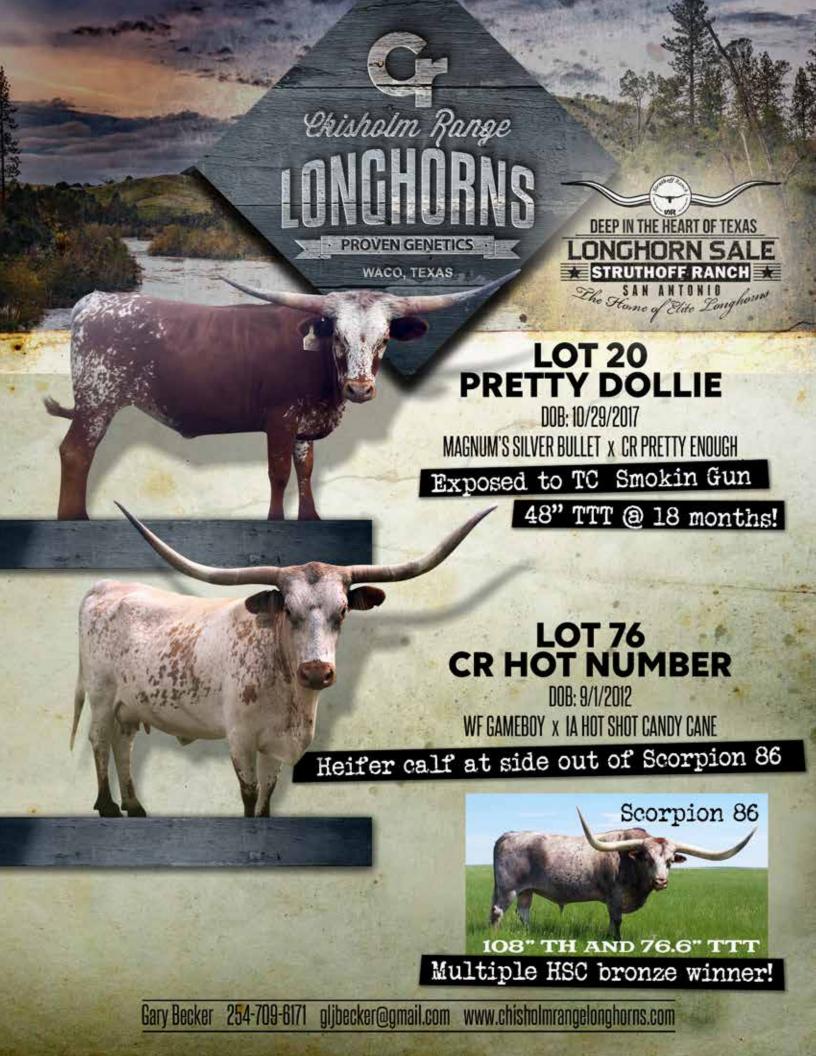

D&C Ranch, LLC Don Bartlett 4537 Biltmore Dr Frisco, TX 75034 214-450-5050 bartlett.don@gmail.com Lots: 3, 47

Holy Cow Longhorns Mikeal Beck PO Box 1235 Weatherford, TX 76086 817-905-7994 beckmd7@yahoo.com Lot: 28 Chisholm Range Longhorns Gary Becker 3818 Herwol Ave Waco, TX 76710 254-709-6171 gljbecker@gmail.com Lots: 20, 76

### LOT 20

### PRETTY DOLLIE

Consigned by Gary Becker Chisholm Range Longhorns

REG: CI314725 PH#: 1027 DOB: 10/29/2017

MAGNUM'S SILVER BULLET

CV CASANOVAS MAGNUM TANZANIA

CR PRETTY ENOUGH {

BOOMERANG CP BL COYOTE PRETTY

**BREEDING**: Exposed to TC Smokin Gun dates 9/28/18 to 2/26/19. Exposed to Saddle Drive 6/30/19 to Sale date.

**COMMENTS**: OCV'd. Interesting marked, young Chestnut heifer with great horn shape. Large/bright red bases. Sire is son of CV Casanova Magnum, 92.5" TTT. Dam's breeding includes Boomerang CP, Coach, and El Coyote Tari. Exposed to our partnership young herd sire, son of Top Caliber.

### **LOT 76**

### **CR HOT NUMBER**

Consigned by Gary Becker Chisholm Range Longhorns

REG: Cl298852 PH#: 92 DOB: 9/1/2012

WF GAMEBOY

JP RIO GRANDE HAY HOOK

IA HOT SHOT CANDY CANE {

IOWA HOT SHOT CK MISS DOHERTY MEASLES

BREEDING: Heifer calf at side DOB 6/5/2019 by Scorpion 86.

**COMMENTS**: OCV'd. Good natured, productive cow with JP Rio Grande and Diego's Hot Shot breeding. She has a calf every year, most have been heifers. Heifer calf at side is out of Scorpion 86, a multiple HSC bronze winner with 108" TH and 76.6" TTT.