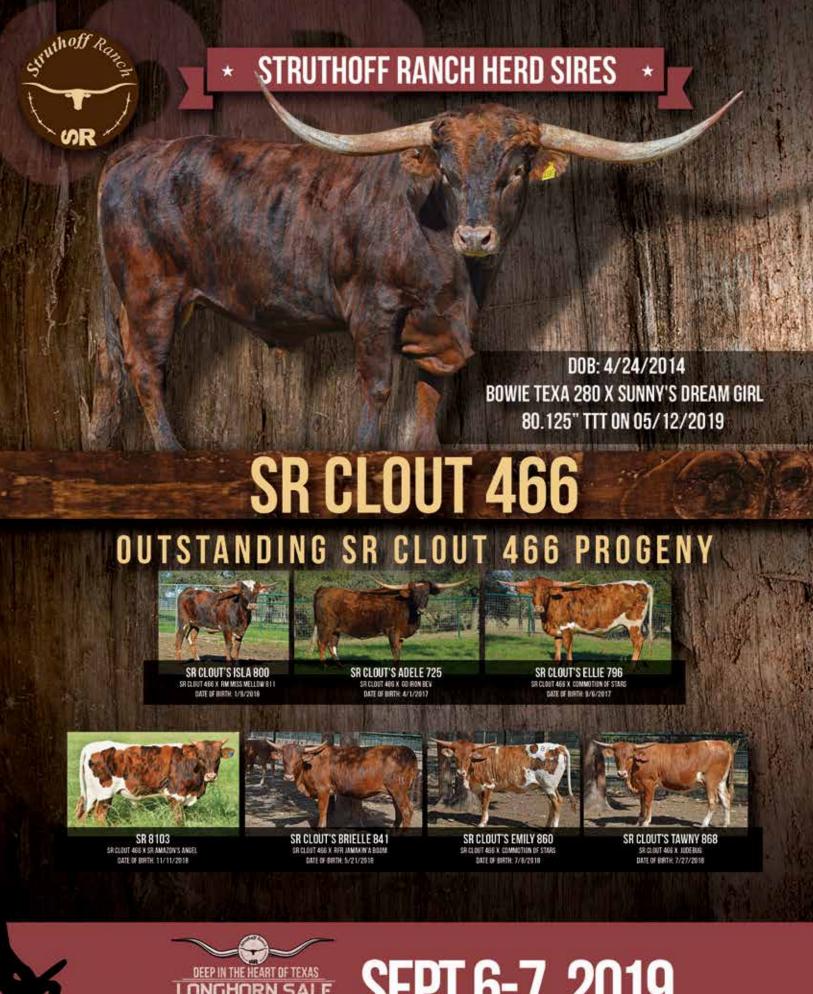

### **SR CLOUT'S HATTIE 7112**

Consigned by Lynn & Josie Struthoff Struthoff Ranch

REG: CI315844 PH#: 7112 DOB: 10/20/2017

SR CLOUT 466

BOWIE TEXA 280

SR 007'S BLOSSOM 532 {

SUNNY'S DREAM GIRL 372 HUBBELLS RIO 007 SR BLOOMING BLOSSOM 849

**BREEDING**: Exposed to SR Lexington 7118 from 3/22/2019 to 9/4/2019.

COMMENTS: OCV'd. She is sired by our brindle herd sire, SR Clout 466, a TLBAA Horn Showcase 2016 TTT, Composite bronze winner and Superior Award winner. She has never been flushed. She sells exposed to our junior herd sire, SR Lexington 7118 (a progeny with an 85.5" TTT and 98" TH dam SDR Rios Mist and a Cowboy Tuff Chex sire with 102-1/4" TTT and 119-1/4" TH). She will be blood tested closer to Sale date to ensure positive pregnancy and negative Johnes.

### **SR CLOUT'S DELILAH 7130**

Consigned by Lynn & Josie Struthoff Struthoff Ranch

REG: Cl315851 PH#: 7130 DOB: 12/25/2017

SR CLOUT 466

BOWIE TEXA 280

SR SHAMROCK'S DELILAH554 {

SUNNY'S DREAM GIRL 372 SHAMROCK RIO JUBILEE SR DELINDA 223

**BREEDING**: Exposed to SR Lexington 7118 from 3/22/2019 to 9/4/2019.

COMMENTS: OCV'd. She is sired by our brindle herd sire, SR Clout 466, a TLBAA Horn Showcase 2016 TTT, Composite bronze winner and Superior Award winner. She has never been flushed. She sells exposed to our junior herd sire, SR Lexington 7118 (a progeny with an 85.5" TTT and 98" TH dam, SDR Rios Mist and a Cowboy Tuff Chex sire with 102-1/4" TTT and 119-1/4" TH). She will be blood tested closer to Sale date to ensure positive pregnancy and negative Johnes.

### **SR CLOUT'S COMFORT 839**

Consigned by Lynn & Josie Struthoff Struthoff Ranch

REG: CI314485 PH#: 839 DOB: 5/4/2018

SR CLOUT 466

BOWIE TEXA 280 SUNNY'S DREAM GIRL 372 HURBELLS RIO 007

**SR 007'S SOLACE 685** 

HUBBELLS RIO 007 SR MADDEN'S SABINA 383

BREEDING: Not Exposed.

**COMMENTS**: OCV'd. SR Clout's Comfort 839 is sired by our brindle herd sire, SR Clout 466, a TLBAA Horn Showcase 2016 TTT, Composite bronze winner and Superior Award winner. She will be approximately 16 months old by Sale date. She sells unexposed. She will be ready in a couple of months to begin production in your breeding program.