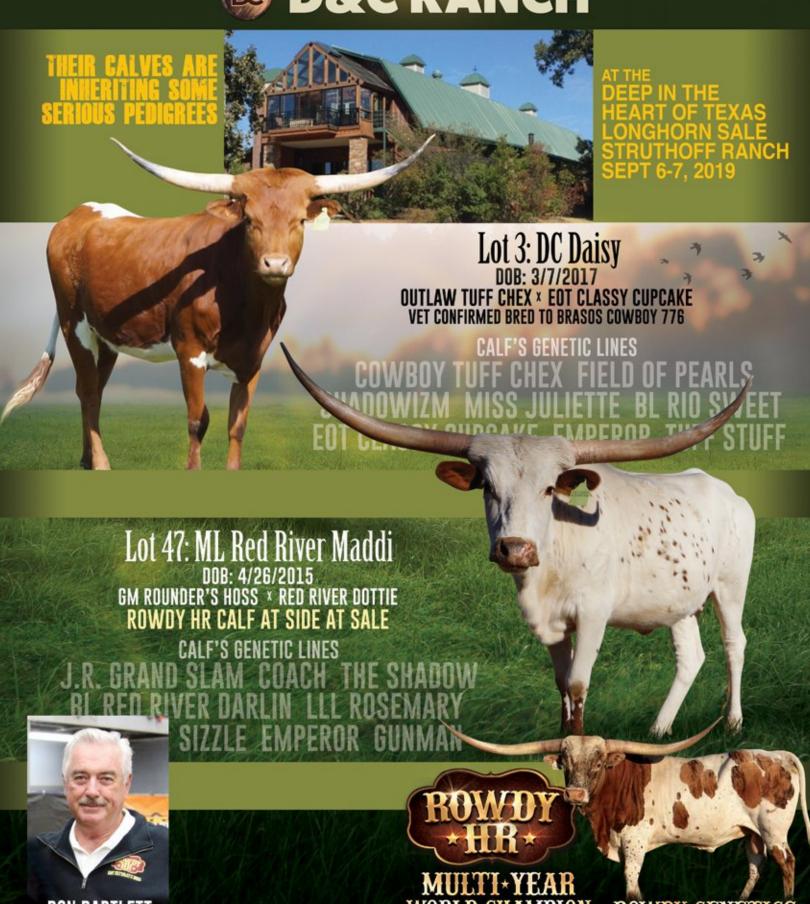

D&C Ranch, LLC Don Bartlett 4537 Biltmore Dr Frisco, TX 75034 214-450-5050 bartlett.don@gmail.com Lots: 3, 47

Holy Cow Longhorns Mikeal Beck PO Box 1235 Weatherford, TX 76086 817-905-7994 beckmd7@yahoo.com Lot: 28 Chisholm Range Longhorns Gary Becker 3818 Herwol Ave Waco, TX 76710 254-709-6171 gljbecker@gmail.com Lots: 20, 76

### DC DAISY

Consigned by Don Bartlett D&C Ranch

REG: CI307281

PH#: 317 DOB: 3/7/2017

**OUTLAW TUFF CHEX** 

**COWBOY TUFF CHEX BL RIO SWEET 937** 

**EOT CLASSY CUPCAKE** {

**EOT EMPERORS IMAGE** 

SPECKLED CLOUD

BREEDING: Vet confirmed bred. Exposed to Brasos Cowboy 776 from 9/1/2018 to Sale Date.

COMMENTS: OCV'd. DC Daisy is vet confirmed bred to Brasos Cowboy 776, a new young bull that has a 91" dam, Miss Juliette, and a 100" grand sire, Cowboy Tuff Chex, and 90" great grand dam. Daisy also has Cowboy Tuff Chex as her grand sire. Calf should have great horn possibilities.

LOT 3

### **ML RED RIVER MADDI**

Consigned by Don Bartlett D&C Ranch

REG: C307036 PH#: 185 DOB: 4/26/2015

GM ROUNDER'S HOSS {

**TEMPTATION'S RED ROUNDER** 

WHATCHATHINK

BL RED RIVER DOTTIE

**ROBERT W CHEX BL RED RIVER DARLIN** 

BREEDING: Vet confirmed bred. Exposed to Rowdy HR from 10/2/2018 to Sale Date.

COMMENTS: OCV'd. ML Red River Maddi was vet confirmed in March about four months bred to Rowdy HR, the 2017 and 2018 Ultimate Bull. (We observed servicing on 10/2/2018, which is consistent.) Maddi should have calf at side at the sale. Maddi's sire is GM Rounder's Hoss which goes back to Temptation line. Maddi's dam is Red River Dottie.