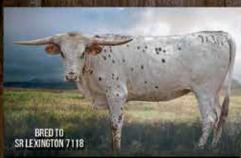

### **SR CLOUT'S HATTIE 7112**

Consigned by Lynn & Josie Struthoff Struthoff Ranch

REG: CI315844 PH#: 7112 DOB: 10/20/2017

SR CLOUT 466

BOWIE TEXA 280

SR 007'S BLOSSOM 532 {

SUNNY'S DREAM GIRL 372 HUBBELLS RIO 007 SR BLOOMING BLOSSOM 849

**BREEDING**: Exposed to SR Lexington 7118 from 3/22/2019 to 9/4/2019.

COMMENTS: OCV'd. She is sired by our brindle herd sire, SR Clout 466, a TLBAA Horn Showcase 2016 TTT, Composite bronze winner and Superior Award winner. She has never been flushed. She sells exposed to our junior herd sire, SR Lexington 7118 (a progeny with an 85.5" TTT and 98" TH dam SDR Rios Mist and a Cowboy Tuff Chex sire with 102-1/4" TTT and 119-1/4" TH). She will be blood tested closer to Sale date to ensure positive pregnancy and negative Johnes.