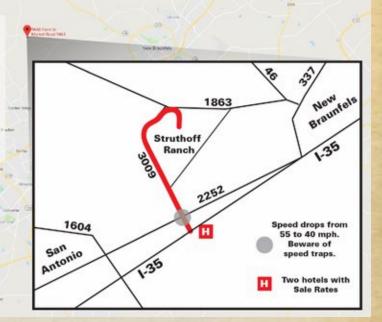

### STRUTHOFF RANCH

9660 FM 1863 • San Antonio, TX 78266 31.1 Miles from Downtown San Antonio 9.5 Miles from Hotels Trailers may be dropped off at our ranch.

Our ranch is 2 miles from natural Bridge Caverns, and natural Bridge animal wild-life ranc We are approximately 12 miles from Coo-per's barbecue, Rudy's barbecue, and Black's barbecue all located in New Braunfels on TX-337 HWY 46