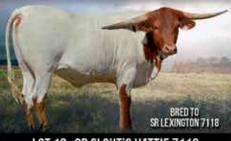

### **SR CLOUT'S HATTIE 7112**

Consigned by Lynn & Josie Struthoff Struthoff Ranch

REG: CI315844 PH#: 7112 DOB: 10/20/2017

SR CLOUT 466

BOWIE TEXA 280

SR 007'S BLOSSOM 532 {

SUNNY'S DREAM GIRL 372 HUBBELLS RIO 007 SR BLOOMING BLOSSOM 849

**BREEDING**: Exposed to SR Lexington 7118 from 3/22/2019 to 9/4/2019.

COMMENTS: OCV'd. She is sired by our brindle herd sire, SR Clout 466, a TLBAA Horn Showcase 2016 TTT, Composite bronze winner and Superior Award winner. She has never been flushed. She sells exposed to our junior herd sire, SR Lexington 7118 (a progeny with an 85.5" TTT and 98" TH dam SDR Rios Mist and a Cowboy Tuff Chex sire with 102-1/4" TTT and 119-1/4" TH). She will be blood tested closer to Sale date to ensure positive pregnancy and negative Johnes.