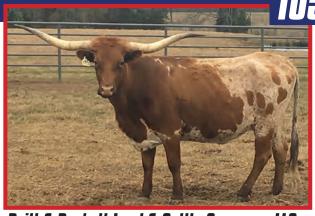

IVE

Breeding: Exposed to Lodestar from 1/15/18 to sale date.

**Comments:** OCV. Two year old originally bred by Bill Hudson. Fox Chex daughter by a huge horned Mile Marker daughter. Plenty of horn genetics, nice frame and easy handler. Combines Loomis breeding on top with Rio Grande bloodline. Nice Prospect!



John Marshall



 

 TLBAA No: Cl283480
 PH No: 255
 DOB: 6/2/2012

 GATOR EOT 30/8 {
 RENEGADE 19/5 EOT OUTBACK SUPER GRANDE

 FOT OUTBACK EDEOKLES C
 BOOMERANG C P

EOT OUTBACK FRECKLES { EOT PHENOMENAL PRECIOUS

**Breeding:** Exposed to WS Elevation from 11/14/17 to 3/18/18. **Comments:** OCV. Gator Freckles is a large bodied cow who has great milk. She is easy to work and keep. She is bred to our herd sire WS Elevation, who is a Cowboy Up Chex son out of the 90" WS Sun Star.



Britt & Beckett Land & Cattle Company, LLC



TLBAA No: Cl289220 PH No: 30 DOB: 12/2/2013

RJF JR LUCKY 9/10 { LLL LUCKY J. R. SASSIE

> SPL OPAL { JBR CASH R4G TNT'S HOT TAMALE

**Breeding:** Heifer calf at side born 1/17/18 by Gun Lee Zee. Exposed to SH Sittin Gorilla 106/2 from 1/17/18 to approx. 5/10/18

**Comments:** OCV. She was 70" TTT and 86" Total prior to 4 yrs of age (she turned 4 in Dec.), Her second calf at side, a heifer is by Gun Lee Zee SH, big Super Lee son out of Arana Leigh (ZD Kelly daughter) who measured 86 3/8" TTT and 95" Total @ 5 1/2 yrs. She is a beautiful daughter of my LLL Lucky son, RJF JR Lucky with Wyoming Warpaint on bottom.



**TLBAA No:** C269296 **PH No:** 925 **DOB:** 6/2/2009

TEJAS STAR { STARLINER DELTA VAN HORNE

DESPERADO'S ROSE PETALS { SOUTHERN