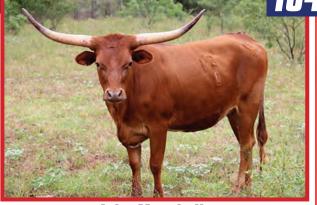

LATTE 34

A TEMPTING HUKSTRESS { TEMPTER HUNTS DS MISS HUCKSTRESS

Breeding: Exposed to Rust BCB from 7/15/17 to 1/13/18.

**Comments:** Dixie Darlin has a great pedigree, Hunts Command Respect, Tempter, Respect Me and many others. She is a good mother, very protective and a great milker, easy to be around and always first to the feed.

### BR FOXTRO

**TLBAA No:** Cl293541 **PH No:** 12/5 **DOB:** 4/24/2015

FOX CHEX { JP RIO GRANDE BL FOXY LADY BLR MILLIE { MILE MARKER 7-11 GENAVIVE

Breeding: Exposed to Lodestar from 1/15/18 to sale date.

**Comments:** OCV. Two year old originally bred by Bill Hudson. Fox Chex daughter by a huge horned Mile Marker daughter. Plenty of horn genetics, nice frame and easy handler. Combines Loomis breeding on top with Rio Grande bloodline. Nice Prospect!



John Marshall



 

 TLBAA No: Cl283480
 PH No: 255
 DOB: 6/2/2012

 GATOR EOT 30/8 {
 RENEGADE 19/5 EOT OUTBACK SUPER GRANDE

 FOT OUTBACK EDEOKLES C
 BOOMERANG C P

EOT OUTBACK FRECKLES { EOT PHENOMENAL PRECIOUS

**Breeding:** Exposed to WS Elevation from 11/14/17 to 3/18/18. **Comments:** OCV. Gator Freckles is a large bodied cow who has great milk. She is easy to work and keep. She is bred to our herd sire WS Elevation, who is a Cowboy Up Chex son out of the 90" WS Sun Star.



Britt & Beckett Land & Cattle Company, LLC



TLBAA No: Cl289220 PH No: 30 DOB: 12/2/2013

RJF JR LUCKY 9/10 { LLL LUCKY J. R. SASSIE

> SPL OPAL { JBR CASH R4G TNT'S HOT TAMALE

**Breeding:** Heifer calf at side born 1/17/18 by Gun Lee Zee. Exposed to SH Sittin Gorilla 106/2 from 1/17/18 to approx. 5/10/18

*