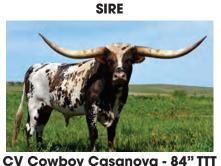

## <u>DCR LUCK BE A LADY</u>

TLBAA No: CAI296858

**PH No:** 422 **DOB:** 12/3/2014

CV COWBOY CASANOVA {

EOT OUTBACK DIANNE { SMOKY ROAN BOOMERANG C P ME DIANNE

**Breeding:** A.I.'d to JBR Eclipse on 11/5/17. Exposed to Lodestar 43/2 from 11/24/17 to 1/24/18.

**Comments:** OCV. Striking Cowboy Casanova daughter by an outstanding Boomerang cow; great color and conformation, and excellent horn growth. Currently projects into the low 80's TTT. Currently destined to join inner circle of key breeding stock.