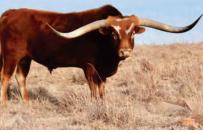

FANNIE

**DODES BOY PH209** 

DIXIE LARIAT CHOCLATE LEIGH 5 CF32 {

RANGER'S RANCH HAND **MIXX DIXIE WATSON 269** SAFARI B 1759 DAY'S MISS MISCHIEF COWCATCHER WHELM ME

**DOB:** 2/17/2014

**BUTLER BLUEPRINT FM428** { HENRY'S EL TIGRE

Breeding: Exposed to RC Tsunami 2 from 8/17/17 to 3/1/18.

**Comments:** OCV. This heifer has a ton of horn and color. Her dam is a clone of the great Cocoa 31 cow (over 80" TTT). Her grandsire is DH Red Ranger out of Days Feisty Fanny (85.5" TTT). She is bred to

RC Tsunami 2 (Concealed Weapon x Pacific Mermaid) for a 2018 calf. Current measurments and updated pregnancy status to be given at sale time. Go to www.gillilandranch.com for additional info.



DAM

#### Choclate Leigh 5 CF32 - 80" TTT

#### MATERNAL GRANDDAM



Day's Feisty Fannie - 85.5" TTT





RC Tsunami 2 - 84" TTT

TLBAA No: CI280732 **PH No:** 64 **DOB:** 10/18/2012 PEACEMAKER 44 MR POCO BUENO CHEX { LCR BUENA JOYA

585 CROWN ROYAL { 585 OVERWHELMING TORO 585 CROWN JEWEL

Breeding: Exposed to Winnie from 7/15/17 to 5/20/18.

**Comments:** OCV. Great twisty PBC cow out of a 73" TTT Overwhelming Toro cow so those horns will continue to grow. Very gentle with great conformation. She should be bred by Winnie.



Jordan Ranch



**TLBAA No: CI282505 PH No:** 53/2 **DOB:** 11/27/2012

> WS JAMAKIZM ALL JAMAKIZM { SUDDENLY RED

JP RIO GRANDE ALL OF RED

BETSY'S GIRL {

**Breeding:** Exposed to BRR Brandy's Tuff Boy from 1/26/18 to 2/12/18.

**Comments:** Deep red, bia-bodied, extra friendly 5-year-old whose arandsires are Rio Grande and Jamakizm. Excellent producer and mama, super