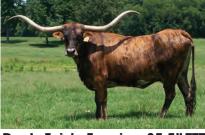

RROW TEQUILLA SUNRISE { DAY'S FEISTY FANNIE

**DODES BOY PH209** 

DIXIE LARIAT CHOCLATE LEIGH 5 CF32 {

RANGER'S RANCH HAND **MIXX DIXIE WATSON 269** SAFARI B 1759 DAY'S MISS MISCHIEF COWCATCHER WHELM ME

**DOB:** 2/17/2014

**BUTLER BLUEPRINT FM428** { HENRY'S EL TIGRE

Breeding: Exposed to RC Tsunami 2 from 8/17/17 to 3/1/18.

**Comments:** OCV. This heifer has a ton of horn and color. Her dam is a clone of the great Cocoa 31 cow (over 80" TTT). Her grandsire is DH Red Ranger out of Days Feisty Fanny (85.5" TTT). She is bred to

RC Tsunami 2 (Concealed Weapon x Pacific Mermaid) for a 2018 calf. Current measurments and updated pregnancy status to be given at sale time. Go to www.gillilandranch.com for additional info.



DAM

#### Choclate Leigh 5 CF32 - 80" TTT

#### MATERNAL GRANDDAM



Day's Feisty Fannie - 85.5" TTT





RC Tsunami 2 - 84" TTT

TLBAA No: CI280732 **PH No:** 64 **DOB:** 10/18/2012 PEACEMAKER 44 MR POCO BUENO CHEX { LCR BUENA JOYA

585 CROWN ROYAL { 585 OVERWHELMING TORO 585 CROWN JEWEL

Breeding: Exposed to Winnie from 7/15/17 to 5/20/18.

**Comments:** OCV. Great twisty PBC cow out of a 73" TTT Overwhelming Toro cow so those horns will continue to grow. Very gentle with great conformation. She should be bred by Winnie.



Jordan Ranch



**TLBAA No: CI282505 PH No:** 53/2 **DOB:** 11/27/2012

> WS JAMAKIZM ALL JAMAKIZM { SUDDENLY RED

JP RIO GRANDE ALL OF RED

BETSY'S GIRL {

**Breeding:** Exposed to BRR Brandy's Tuff Boy from 1/26/18 to 2/12/18.

**Comments:** Deep red, bia-bodied, extra friendly 5-year-old whose arandsires are Rio Grande and Jamakiz