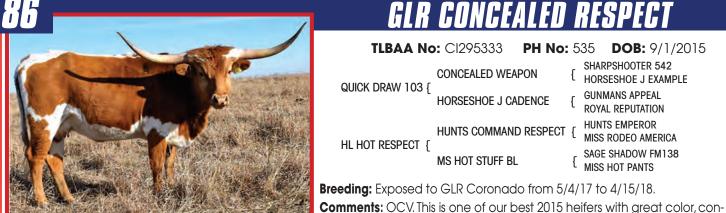

**Rick & Tracey Friedrich** 

Mark & Charlene Gilliland

**Comments:** OCV. This is one of our best 2015 heiters with great color, conformation and horn. She measured 53" TTT at 12 months and predicts to be 80" TTT like her dam HL Hot Respect. Her pedigree includes one ancestor over 90" TTT and 4 animals over 80" TTT. She has many other famous animals

in her pedigree including Hunt's Command Respect, Concealed Weapon, Horseshoe Cadence and Example and Royal Reputation. She is exposed to GLR Coronado (Archer Texa x Mint to Julep) for a 2018 calf. Current measurments and updated pregnancy status to be given at sale time. Go to www.gillilandranch.com for additional info.

#### MATERNAL GRANDSIRE

**Concealed Weapon - 84" TTT** 

#### DAM

HL Hot Respect - 80" TTT (Broken Tip)

5/20/18.

out. Nice package here.

**TLBAA No:** CI280728

PPF KAY'S KONG {

#### **SERVICE SIRE**

GLR Coronado Projects High 80's TTT

**PH No:** 59 **DOB:** 9/3/2012

PPF GUN MAKER

**KERNOW WENDRONA** 

Jordan Ranch

Gary Don & Joanna Taylor