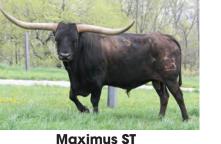

**Rick & Tracey Friedrich** 

| TLBAA No: CI28333                                   | 5 <b>PH No:</b> | 65 <b>DOB:</b> 8/9/2012              |  |
|-----------------------------------------------------|-----------------|--------------------------------------|--|
| J & R'S MAXED OUT {                                 | MAXIMUS ST      | { J.R. GRAND SLAM<br>MAXI CONFETTI   |  |
|                                                     | LLL MARTHA      | { GUN SMOKE<br>GUNMAN'S MIST         |  |
| MISS SUNNY RESPECT {                                | IRON MIKE ST    | { HUNTS COMMAND RESPECT<br>HASHKNIFE |  |
|                                                     | OPEN BOK 88     | { SUNDANCE KID 700<br>OPEN BOX 90    |  |
| ng: Exposed to JBR Eclipse from 5/28/17 to 9/22/17. |                 |                                      |  |

**Breeding Comments:** OCV. Sunny Out is a beautiful brindled cow that comes with a great pedigree including Maximus ST, Iron Mike, HCR and Gunman. She is just now twisting out and should be in the high 70s TT at maturity. She is confirmed bred to JBR Eclipse (Cowboy Tuff Chex x Eternal Diamond)

Mark & Charlene Gilliland

with three 90" TTT animals in the pediaree. We especially like mixing Cowboy Chex genetics with Maximus cows because we have seen spectacular horn growth with this combination. Current measurements and updated pregnancy status to be given at sale time. Go to www.gillilandranch.com for additional information.

#### PATERNAL GRANDSIRE

**Maximus ST** 

#### **MATERNAL GRANDSIRE**

**Iron Mike ST** 

SERVICE SIRE

RC Tsunami 2 - 84" TTT

Bob & Pam Loomis