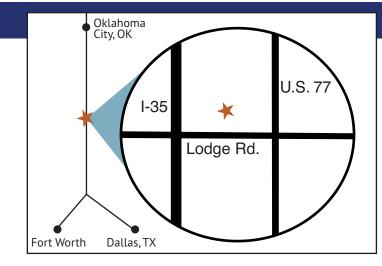

### **Red River Sale Barn**

283 Lodge Rd, Overbrook, OK 73453

Take Exit 24 off of I-35 (Lake Murray) Go East on Lodge Rd. Red River Sale barn is on the left (North)