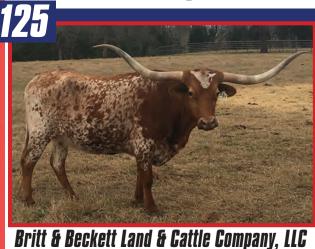

#### BRITT & BECKETT LAND & CATTLE COMPANY, LLC

Bruce Harris & Frank Peterman 8549 Mill Run Rd. Athens, TX 75751 (214) 908-5123 bruce@drillbitranch.com **LOT: 11, 90, 105, 125** 

HELM CATTLE COMPANY John Helm P.O. Box 2160 Red Oak, TX 75154 (972) 670-5134 jrh5134@aol.com LOT: 70, 129

& Houston Solution on bottom. A great momma with great milk. She is bred to our herd sire WS Elevation, who is a Cowboy Up Chex son out of the 90" WS Sun Star.

Britt & Beckett Land & Cattle Company, LLC