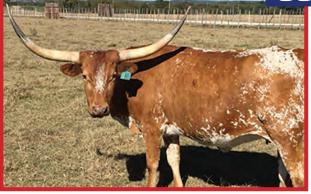

### **STEVE & CYD JORDAN**

LOT: 34

Jordan Ranch P.O. Box 98 Ardmore, OK 73402 (580) 465-9100 stevej@jordancovers.com **LOT: 5, 15, 39, 63, 87, 99, 122** 

## Winnie

DOB: 1/14/14 Cowboy Tuff Chex x LLL Leweze's 7E5 110" TH at 4 years old and 2 time bronze winner Service Sire to All Consignments except Bueno Double Fina SJ

Lot 39 BUENO DOUBLE FINA SJ DOB: 11/28/13 MR POCO BUENO CHEX x TEXANNE FINA BRED TO KAY'S KONG