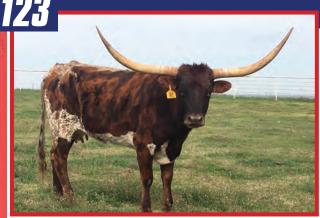

### GARY DON & JOANNA TAYLOR

Circle T Ranch 9314 220TH St. NE Okarche, OK 73762 (405) 263-7223 kingfishertaylorfamily@yahoo.com LOT: 6, 52, 88, 103, 111, 117, 123, 135