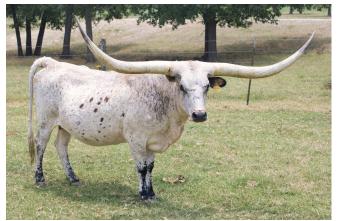

## **BOR Platinum Dust**

| Date of Birth | :  |
|---------------|----|
| Registration  | 1: |
| Breeder:      |    |
| Owner:        |    |

02/15/2019 Pending DON HUBER Don Huber

Courtesy of Bent Oak Ranch

BOR Platinum Dust is a big framed cow that is fun to have around. She is one of our favorite pigs and will come running anytime you shake a feed bag. She is out of RR Sweet Brindle Dust with 114" of total horn and BW Platinum Bar that will pass 100" tip to tip yet this year. She is currently ahead of her dam by several inches. She has loads of color under her skin and raises a big colorful calf. She has been exposed to our Horn Showcase