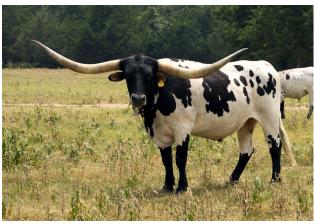

## **BOR DoubleTuff**

Date of Birth: 12/20/2017 Registration 1: BI95604 Owner: Don Huber

The ultimate in potential, his color, size ,confirmation and disposition are super but his pedigree is un-comparable. (Doodlebug Tuff Chex X SHR Texanna Star) From the top he has Tuff Chex,2 shots of JP Rio Grande, Coach, JR Grand Slam, Peacemaker and two shots of BL Rio Catchit, From the bottm he has DH Red Ranger, Feisty Lee, Tejas Star, Marrow Wow and Awesome Viagra and then add Tari Graves 49 just for extras.

93.5000 on 03/10/2024 TTT: Composite: 93.5000 on 03/10/2024

BOR DoubleTuff

SHR TEXANA STAR

Courtesy of Bent Oak Ranch

**COWBOY TUFF CHEX** 

COWBOY CHEX

**BL RIO CATCHIT** 

JP RIO GRANDE