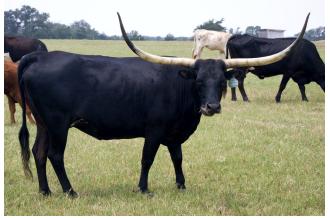

## **Black Nina**

Date of Birth: Registration 1: Breeder: Owner: 02/21/2016 CI301722 John Randolph Bentoak Ranch

Courtesy of Bent Oak Ranch

Black Nina is a wonderful black cow with classic turned up handle bar horns. She is a pest in the pasture and will follow you around for cubes all day. She raises big calves and is a good mom and babysitter. We are keeping her heifer out of Obsession as her replacement. She has been exposed to RL Obsession since her bull calf was born in May 2023, and should have a calf close to the time of the sale.