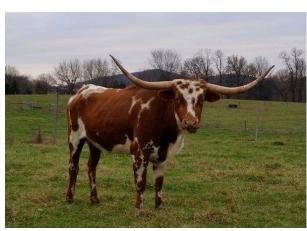

## **DEBS SASSIE LILLY**

06/13/2012 Date of Birth: Registration 1: 260749

Breeder: Slothower, Ryan Owner: Anderson, Steven

Lilly was one of our first heifers we purchased. Her color is what attracted us to her; red and white. She is as sweet at they come; loves her daily scrathing and treats. Lilly is a wonderful mother; she has given us three calves (a heifer and two bull calves). She is one of our favorites.