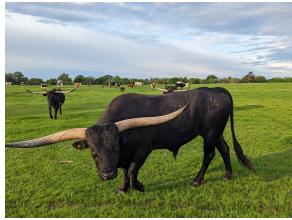

## **RL Obsession**

Date of Birth: **Registration 1:**  05/06/2019 B199254

Courtesy of Bent Oak Ranch

RL Obsession is a big solid black teddy bear. He has the body size and structure of an impressive animal and did I mention, he is solid black. He will follow you around for cubes and can be led into the pen easily. He is easy to work and stays at home in the pasture. He is a former Millenium Futurity winer and all of his offspring are Millenium Futurity eligible. He produces mainly black offspring with some red thrown in to keep the heard