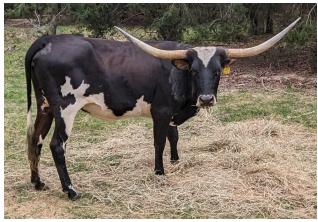

## **BOR Classy Chex**

01/08/2021 Date of Birth: Registration 1: Pending Sale Price: \$3,500.00

BOR Classy Chex, a Texas Longhorn cow whose elegance and grace are as captivating as the vast Texas skies. With a tip-to-tip horn span of 60.5 inches, Classy Chew may be smaller in stature, but her presence is no less commanding.

Born into a lineage of distinction, her sire, PCC Front Runner, and dam, GD Classy Cowgirl, have endowed her

60.5000 on 03/10/2024 TTT: Composite: 60.5000 on 03/10/2024

**BOR Classy Chex** 

Courtesy of Bent Oak Ranch