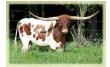

## **BOR Classy Chex**

01/08/2021 Date of Birth: Registration 1: Pending Sale Price: \$3,500.00

BOR Classy Chex, a Texas Longhorn cow whose elegance and grace are as captivating as the vast Texas skies. With a tip-to-tip horn span of 60.5 inches, Classy Chew may be smaller in stature, but her presence is no less commanding.

Born into a lineage of distinction, her sire, PCC Front Runner, and dam, GD Classy Cowgirl, have endowed her

60.5000 on 03/10/2024 TTT: Composite: 60.5000 on 03/10/2024

**BOR Classy Chex** 

Courtesy of Bent Oak Ranch