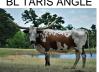

## **BOR Classy Chex**

01/08/2021 Date of Birth: Registration 1: Pending Sale Price: \$3,500.00

BOR Classy Chex, a Texas Longhorn cow whose elegance and grace are as captivating as the vast Texas skies. With a tip-to-tip horn span of 60.5 inches, Classy Chew may be smaller in stature, but her presence is no less commanding.

Born into a lineage of distinction, her sire, PCC Front Runner, and dam, GD Classy Cowgirl, have endowed her

60.5000 on 03/10/2024 TTT: Composite: 60.5000 on 03/10/2024





**BOR Classy Chex** 









Courtesy of Bent Oak Ranch

PCC RIM ROCK



PCC FLYING SPARKLES



ALL AROUND COWBOY CHEX



JH Jets Classy Darlin



JP RIO GRANDE



PCC HORIZON



RIO BRAVO CHEX



HORSESHOE J FEAT



**COWBOY CHEX** 



**BL TARIS ANGLE** 



JET BLACK CHEX 794



Classy Lady 32